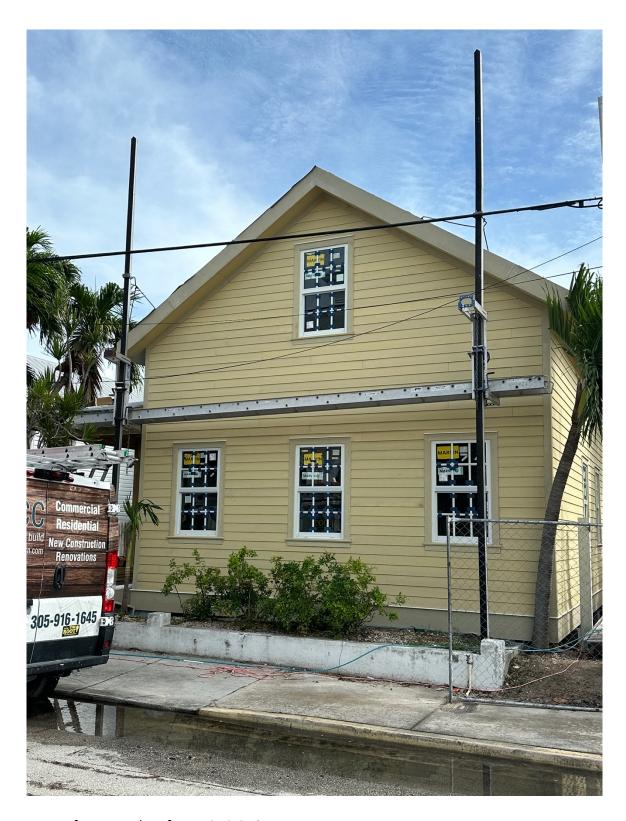

### **Site Facts:**

The building under review was demolished in August 2023 without a Certificate of Appropriateness. The original structure was a historic and contributing structure to the historic district which appears on the 1912 Sanborn Map. In November 2022, the Commission approved the demolition of a non-historic rear addition and renovations to the historic house. Engineer Bob Hulec indicated that the rear addition was unsound and unsalvageable but did not comment on the historic section. Currently, the house consists of a one and a half story frame structure featuring a gabled roof and metal shingles. It is currently elevated on concrete piers and located within an X flood zone.

### **Staff Analysis:**

The Certificate of Appropriateness proposes the demolition of existing roofing material on the west elevation of the structure in order to accommodate the proposed two dormers. Both dormers will have a shed roof and will be visible from the street. The demolition portion was added as part of the application because the building was still under construction at the time of the application but, it has now progressed enough that the roof is in place, which means that demolition is now necessary in order to make room for the dormers.