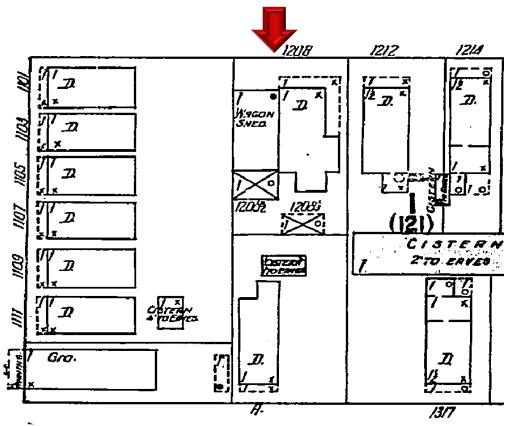

### **Site Facts:**

The building under review was demolished in August 2023 without a Certificate of Appropriateness. The original structure was a historic and contributing structure to the historic district which appears on the 1912 Sanborn Map. In November 2022, the Commission approved the demolition of a non-historic rear addition and renovations to the historic house. Engineer Bob Hulec indicated that the rear addition was unsound and unsalvageable but did not comment on the historic section. Currently, the house consists of a one and a half story frame structure featuring a gabled roof and metal shingles. It is currently elevated on concrete piers and located within an X flood zone.

1912 Sanborn Map.

Photo of house circa 1965. Monroe County Library.

Front of the house before demolition.

1962 Sanborn Map and survey.