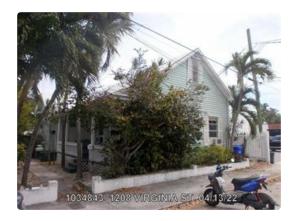

### **Site Facts:**

The building under review was demolished in August 2023 without a Certificate of Appropriateness. The original structure was a historic and contributing structure to the historic district which appears on the 1912 Sanborn Map. In November 2022, the Commission approved the demolition of a non-historic rear addition and renovations to the historic house. Engineer Bob Hulec indicated that the rear addition was unsound and unsalvageable but did not comment on the historic section. Currently, the house consists of a one and a half story frame structure featuring a gabled roof and metal shingles. It is currently elevated on concrete piers and located within an X flood zone.

1912 Sanborn Map.

Photo of house circa 1965. Monroe County Library.

Front of the house before demolition.

1962 Sanborn Map and survey.