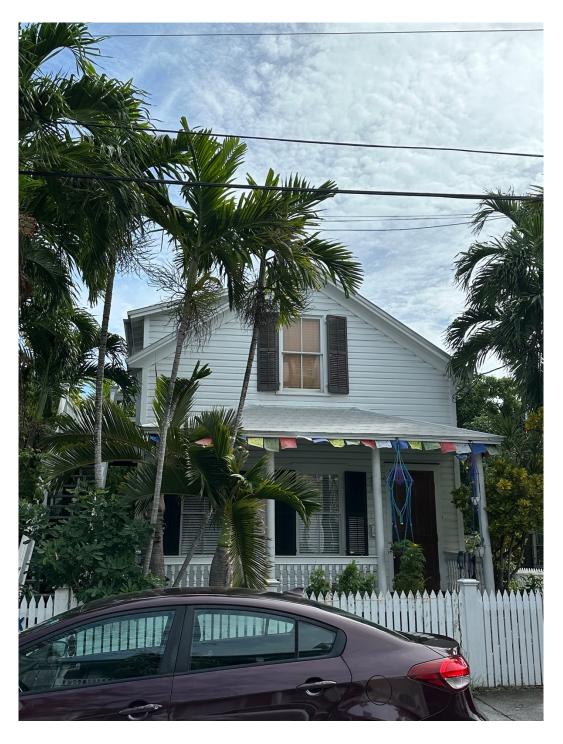

Meeting Date: December 17, 2024

Applicant: Jonathan Ring

Application Number: H2024-0043

Address: 1208 Virginia Street

### **Site Facts:**

The building under review was demolished in August 2023 without a Certificate of Appropriateness. The original structure was a historic and contributing structure to the historic district which appears on the 1912 Sanborn Map. In November 2022, the Commission approved the demolition of a non-historic rear addition and renovations to the historic house. Engineer Bob Hulec indicated that the rear addition was unsound and unsalvageable but did not comment on the historic section. Currently, the house consists of a one and a half story frame structure featuring a gabled roof and metal shingles. It is currently elevated on concrete piers and located within an X flood zone.

1912 Sanborn Map.

Photo of house circa 1965. Monroe County Library.

Front of the house before demolition.

1962 Sanborn Map and survey.