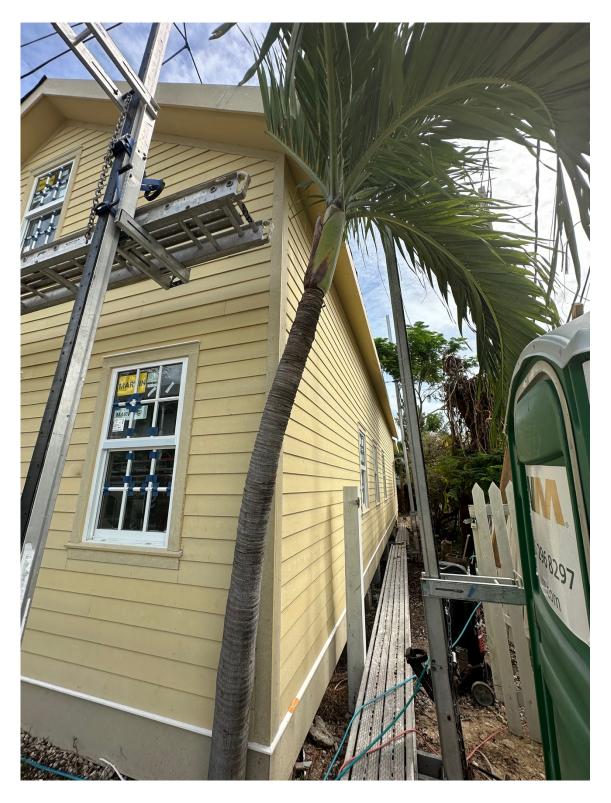

### **Staff Analysis:**

The Certificate of Appropriateness proposes the demolition of existing roofing material on the west elevation of the structure in order to accommodate the proposed two dormers. Both dormers will have a shed roof and will be visible from the street. The demolition portion was added as part of the application because the building was still under construction at the time of the application but, it has now progressed enough that the roof is in place, which means that demolition is now necessary in order to make room for the dormers.

Proposed West Elevation.

It is staff's opinion that the request for this demolition shall be based on the demolition criteria of Chapter 102 Section 218 (b) of the LDR's. The criteria for demolition state the following: