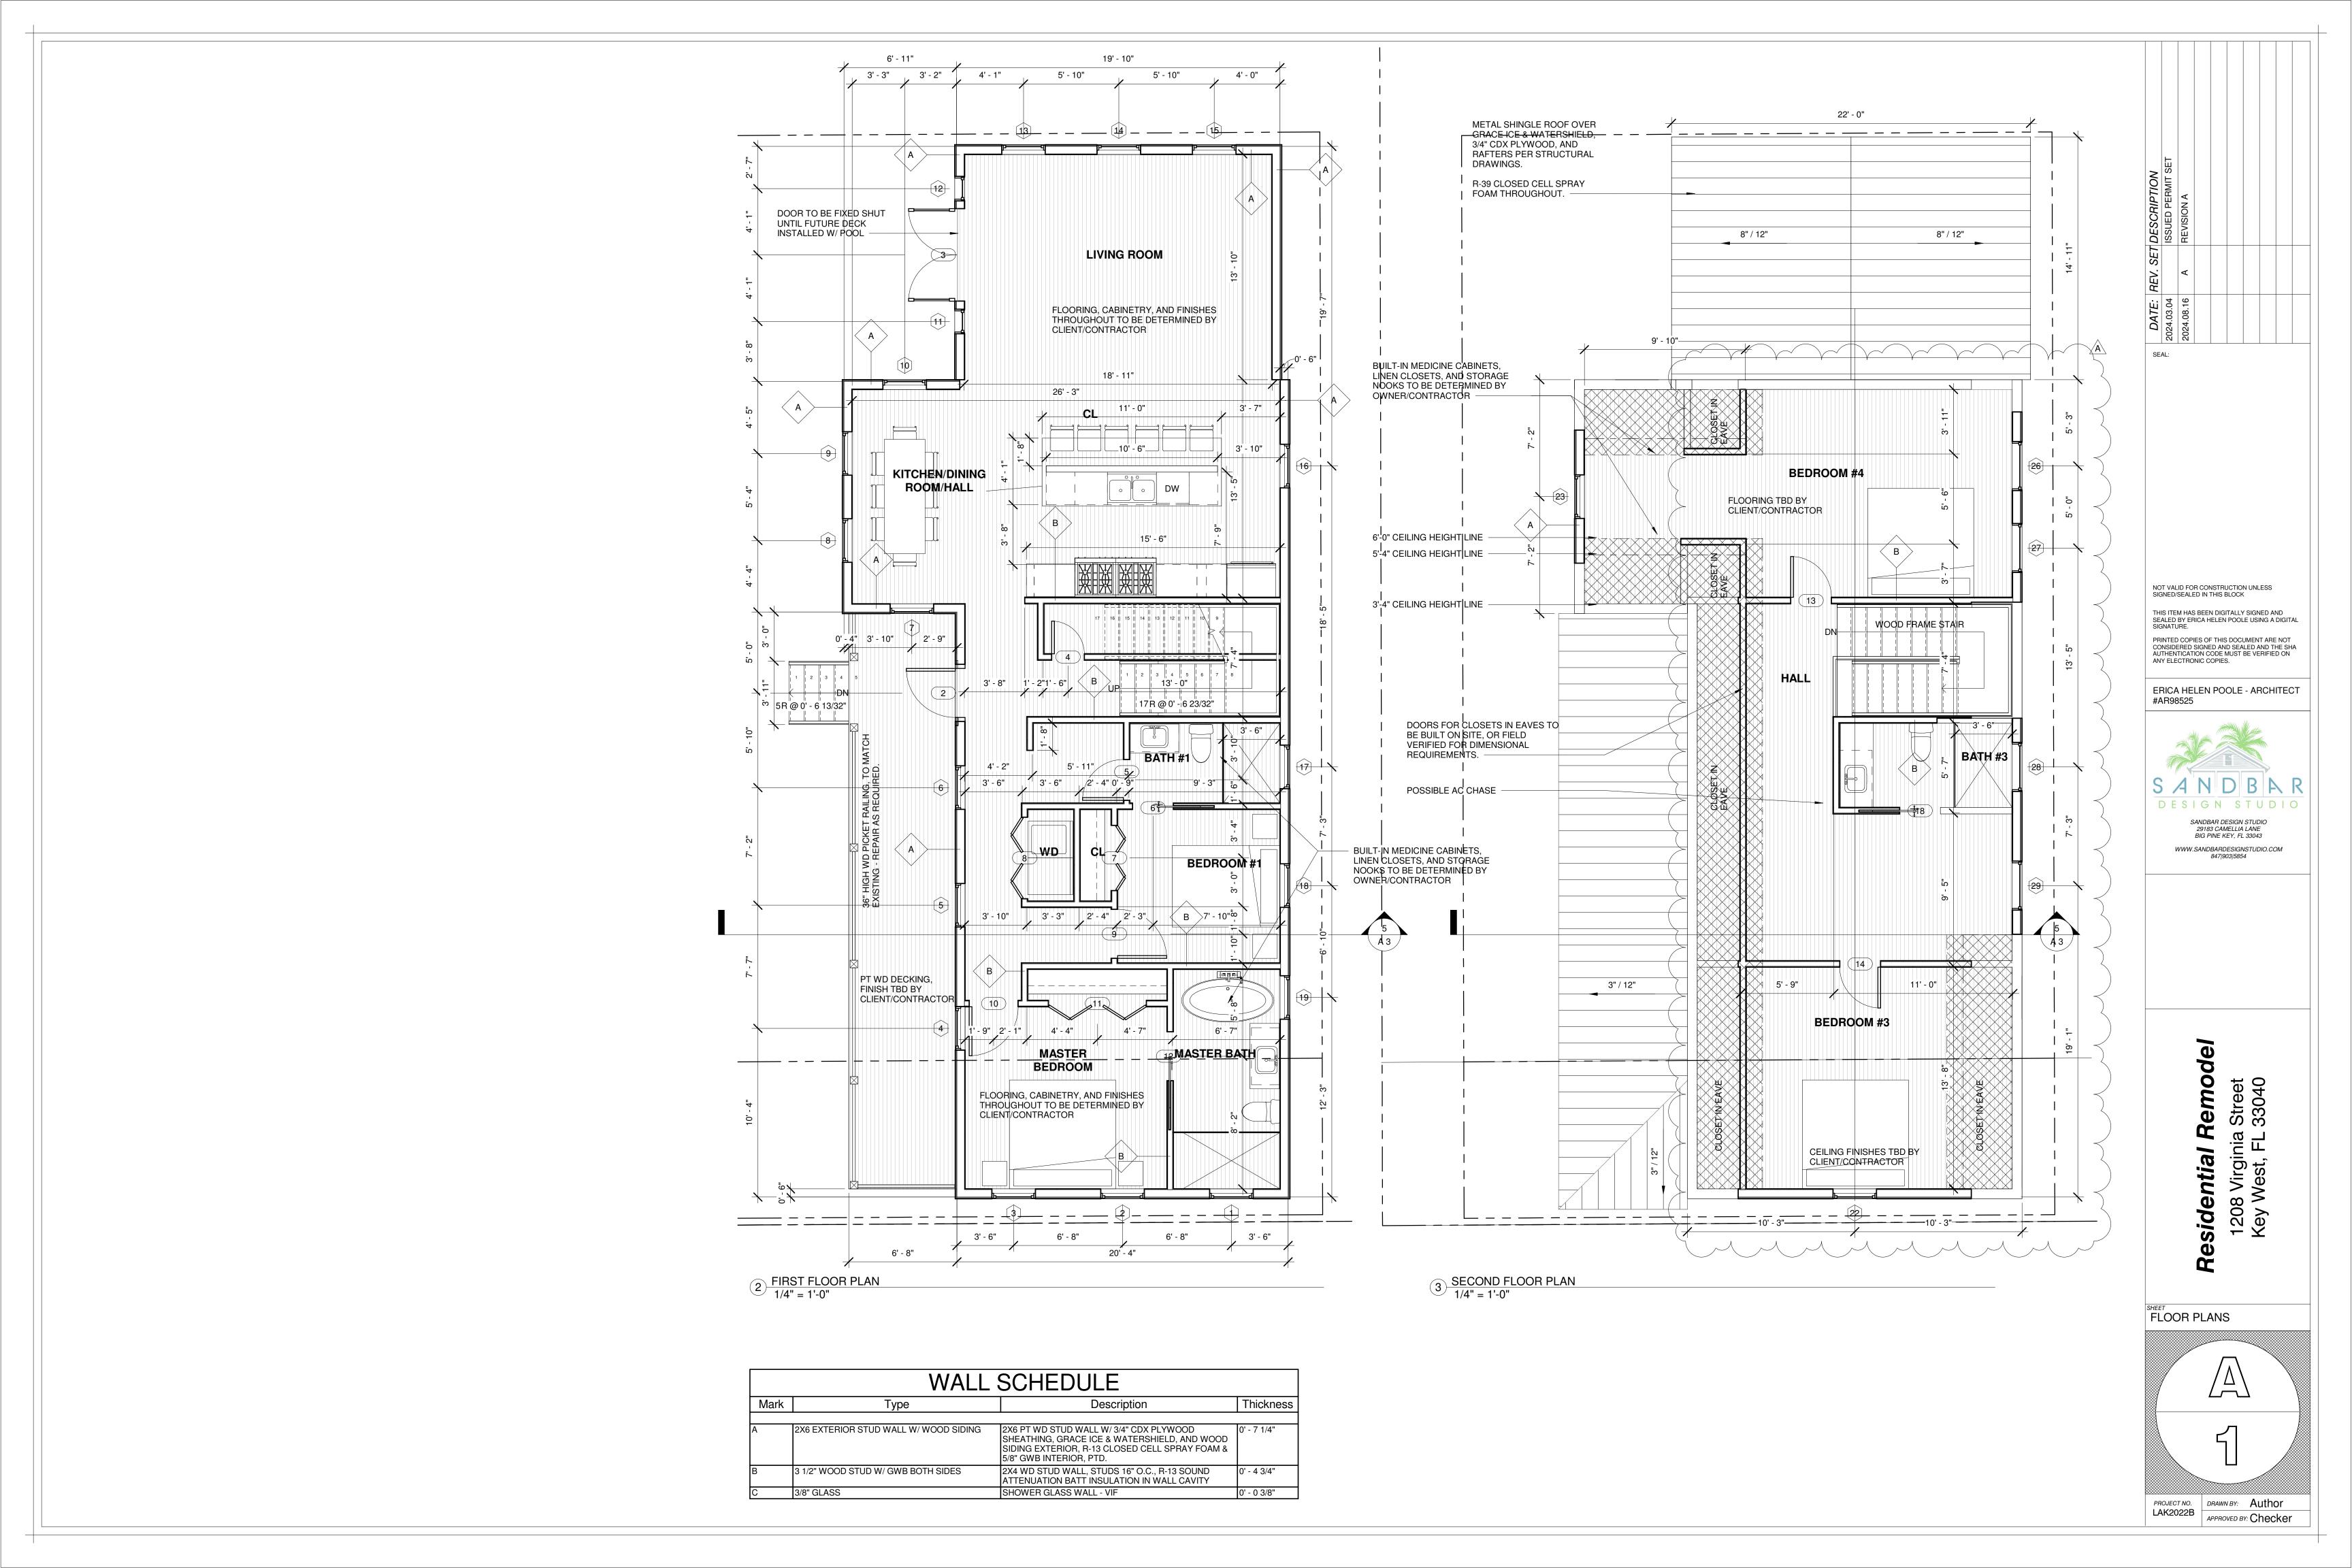

### **Description of Work:**

Partial demolition of roof to accommodate dormers.

### **Staff Analysis:**

The Certificate of Appropriateness proposes the demolition of existing roofing material on the west elevation of the structure in order to accommodate the proposed two dormers. Both dormers will have a shed roof and will be visible from the street. The demolition portion was added as part of the application because the building was still under construction at the time of the application but, it has now progressed enough that the roof is in place, which means that demolition is now necessary in order to make room for the dormers.

Proposed West Elevation.

It is staff's opinion that the request for this demolition shall be based on the demolition criteria of Chapter 102 Section 218 (b) of the LDR's. The criteria for demolition state the following: