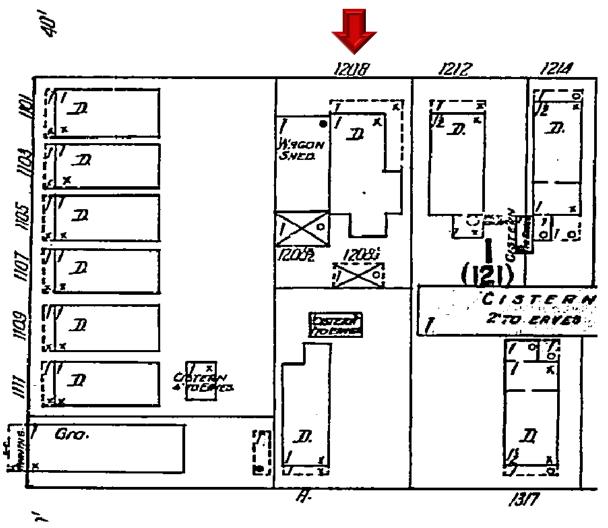

### **Site Facts:**

The building under review was demolished in August 2023 without a Certificate of Appropriateness. The original structure was a historic and contributing structure to the historic district which appears on the 1912 Sanborn Map. In November 2022, the Commission approved the demolition of a non-historic rear addition and renovations to the historic house. Engineer Bob Hulec indicated that the rear addition was unsound and unsalvageable but did not comment on the historic section. Currently, the house consists of a one and a half story frame structure featuring a gabled roof and metal shingles. It is currently elevated on concrete piers and located within an X flood zone.

1912 Sanborn Map.

Photo of house circa 1965. Monroe County Library.

Front of the house before demolition.

1962 Sanborn Map and survey.