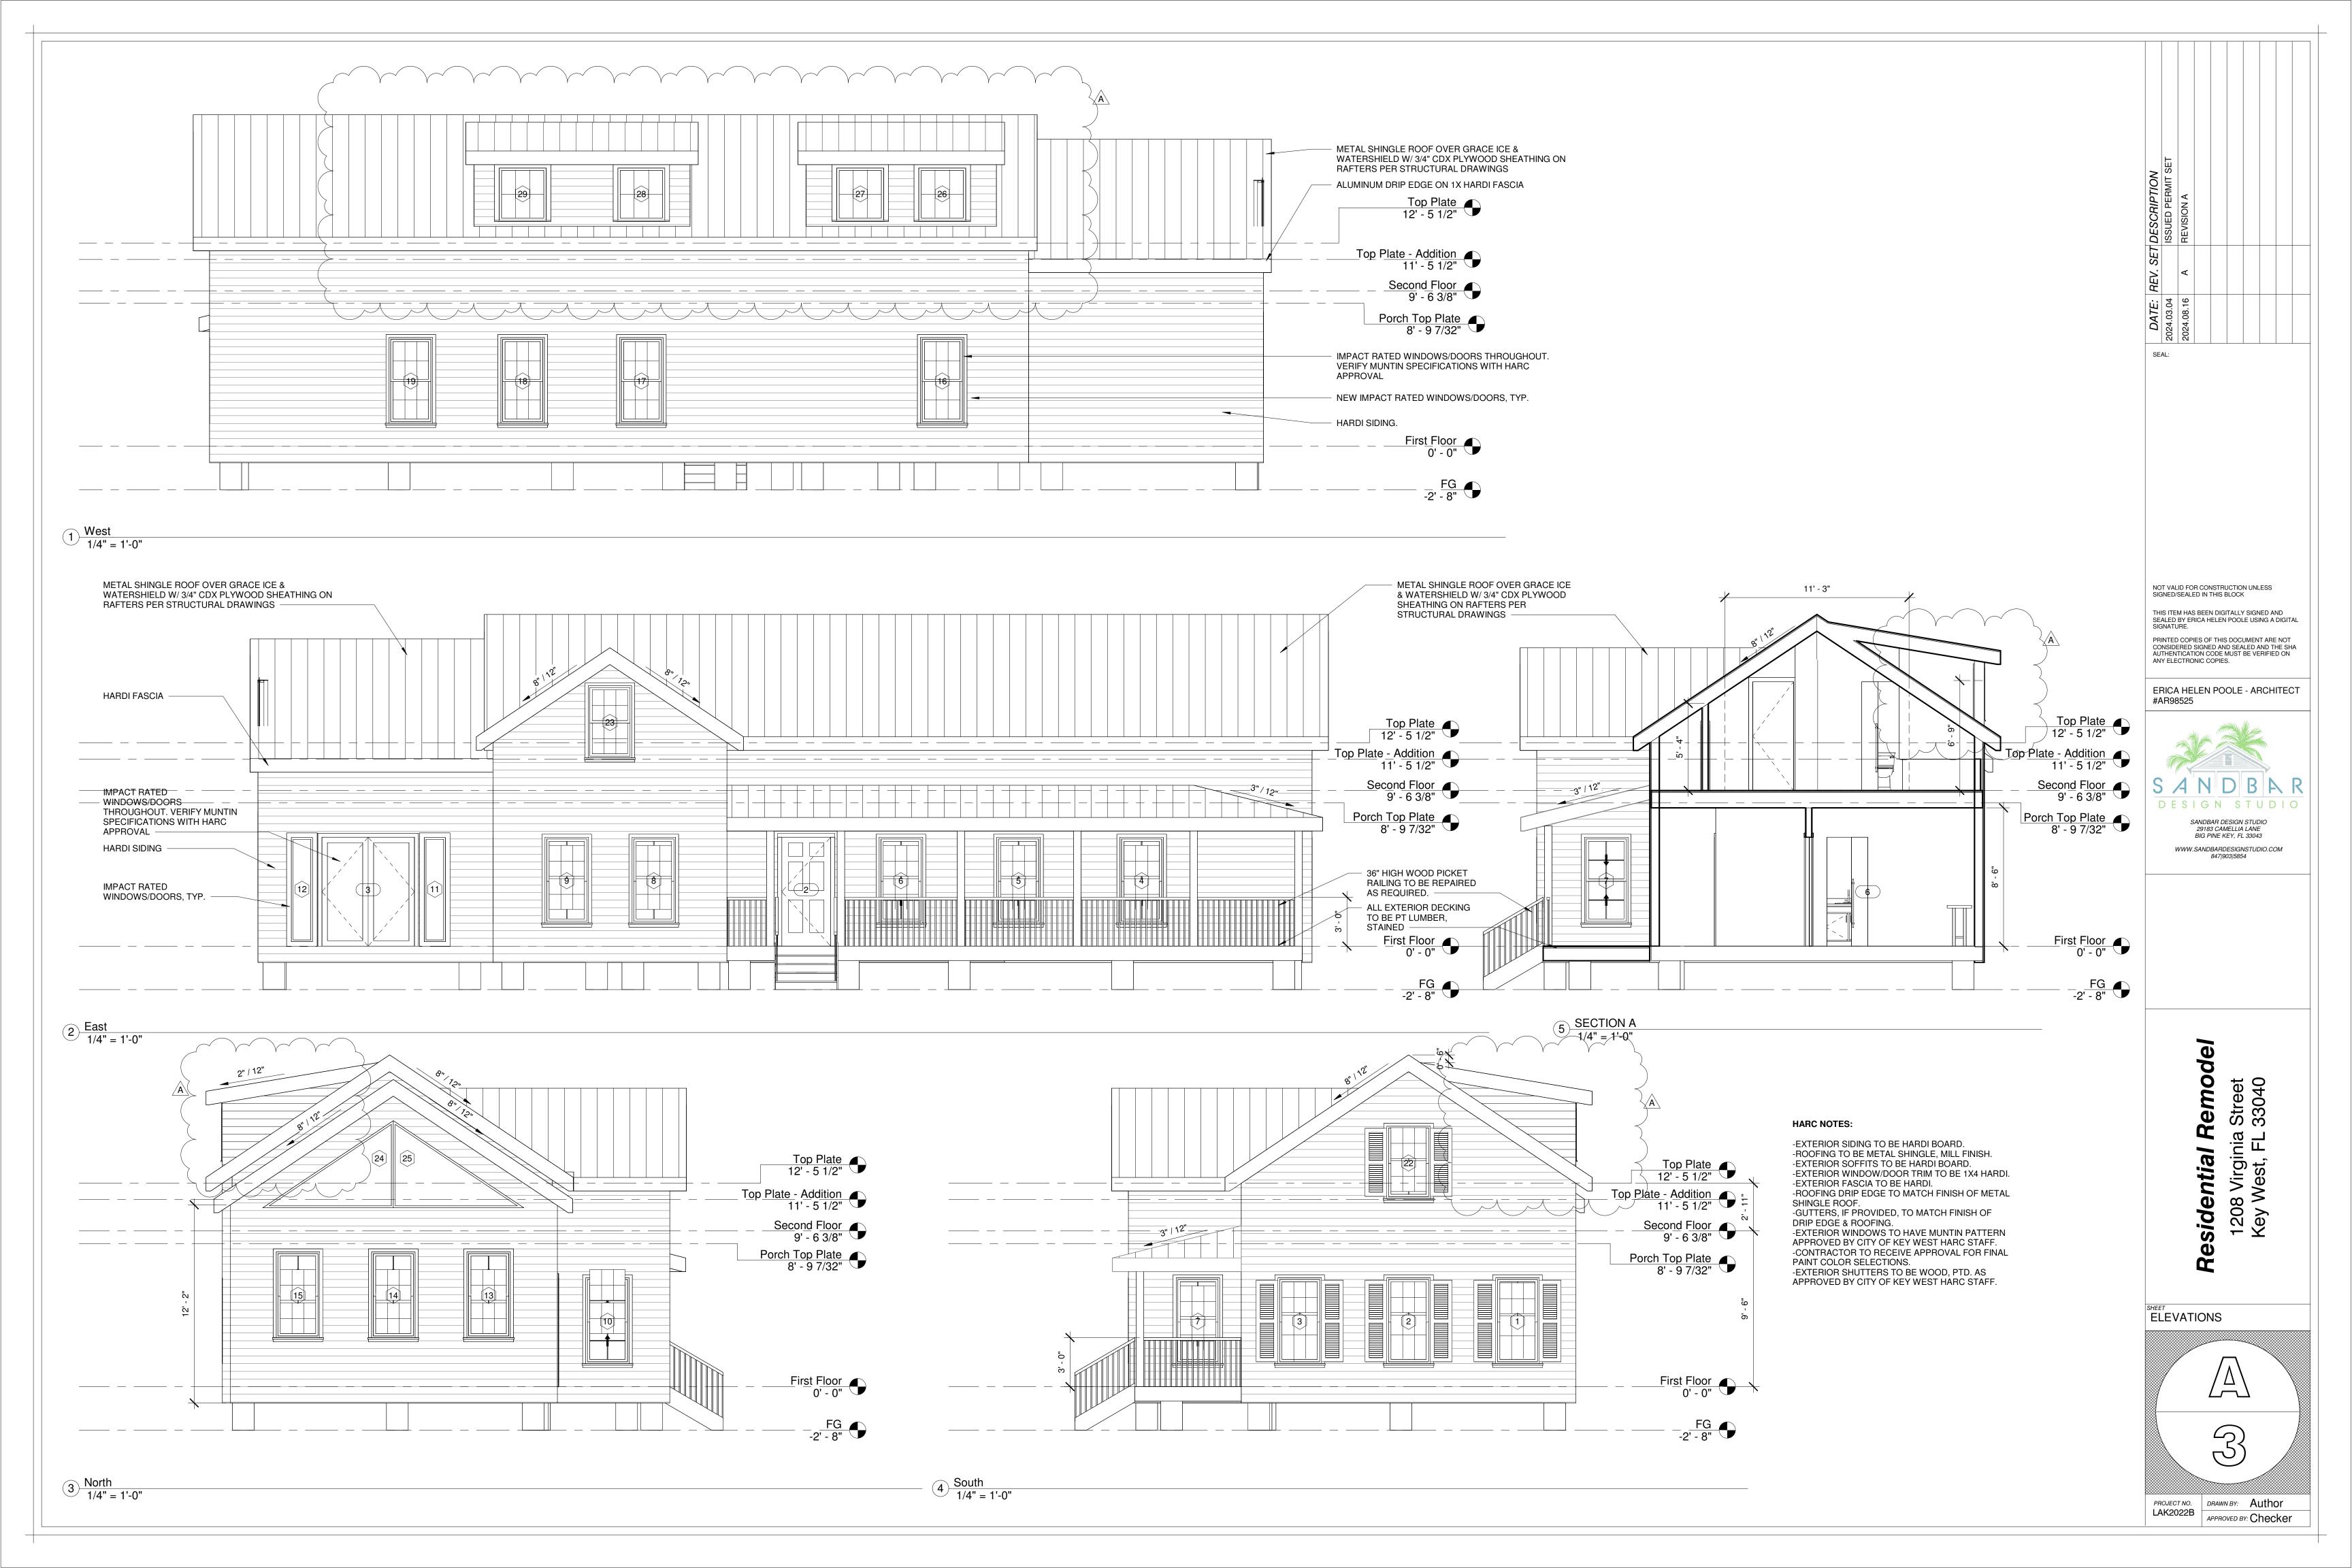

### **Staff Analysis:**

The Certificate of Appropriateness proposes the demolition of existing roofing material on the west elevation of the structure in order to accommodate the proposed two dormers. Both dormers will have a shed roof and will be visible from the street. The demolition portion was added as part of the application because the building was still under construction at the time of the application but, it has now progressed enough that the roof is in place, which means that demolition is now necessary in order to make room for the dormers.

Proposed West Elevation.

It is staff's opinion that the request for this demolition shall be based on the demolition criteria of Chapter 102 Section 218 (b) of the LDR's. The criteria for demolition state the following: