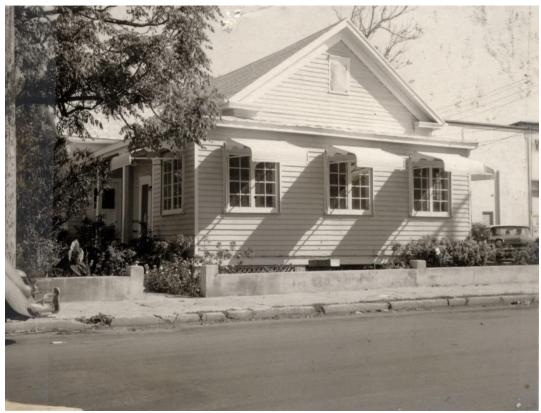

### **Site Facts:**

The building under review was demolished in August 2023 without a Certificate of Appropriateness. The original structure was a historic and contributing structure to the historic district which appears on the 1912 Sanborn Map. In November 2022, the Commission approved the demolition of a non-historic rear addition and renovations to the historic house. Engineer Bob Hulec indicated that the rear addition was unsound and unsalvageable but did not comment on the historic section. Currently, the house consists of a one and a half story frame structure featuring a gabled roof and metal shingles. It is currently elevated on concrete piers and located within an X flood zone.

1912 Sanborn Map.

Photo of house circa 1965. Monroe County Library.

Front of the house before demolition.

1962 Sanborn Map and survey.