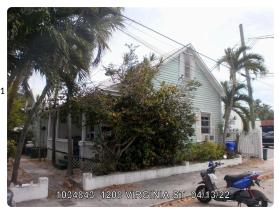

### **Site Facts:**

The building under review was demolished in August 2023 without a Certificate of Appropriateness. The original structure was a historic and contributing structure to the historic district which appears on the 1912 Sanborn Map. In November 2022, the Commission approved the demolition of a non-historic rear addition and renovations to the historic house. Engineer Bob Hulec indicated that the rear addition was unsound and unsalvageable but did not comment on the historic section. Currently, the house consists of a one and a half story frame structure featuring a gabled roof and metal shingles. It is currently elevated on concrete piers and located within an X flood zone.

1912 Sanborn Map.

Photo of house circa 1965. Monroe County Library.

Front of the house before demolition.

1962 Sanborn Map and survey.