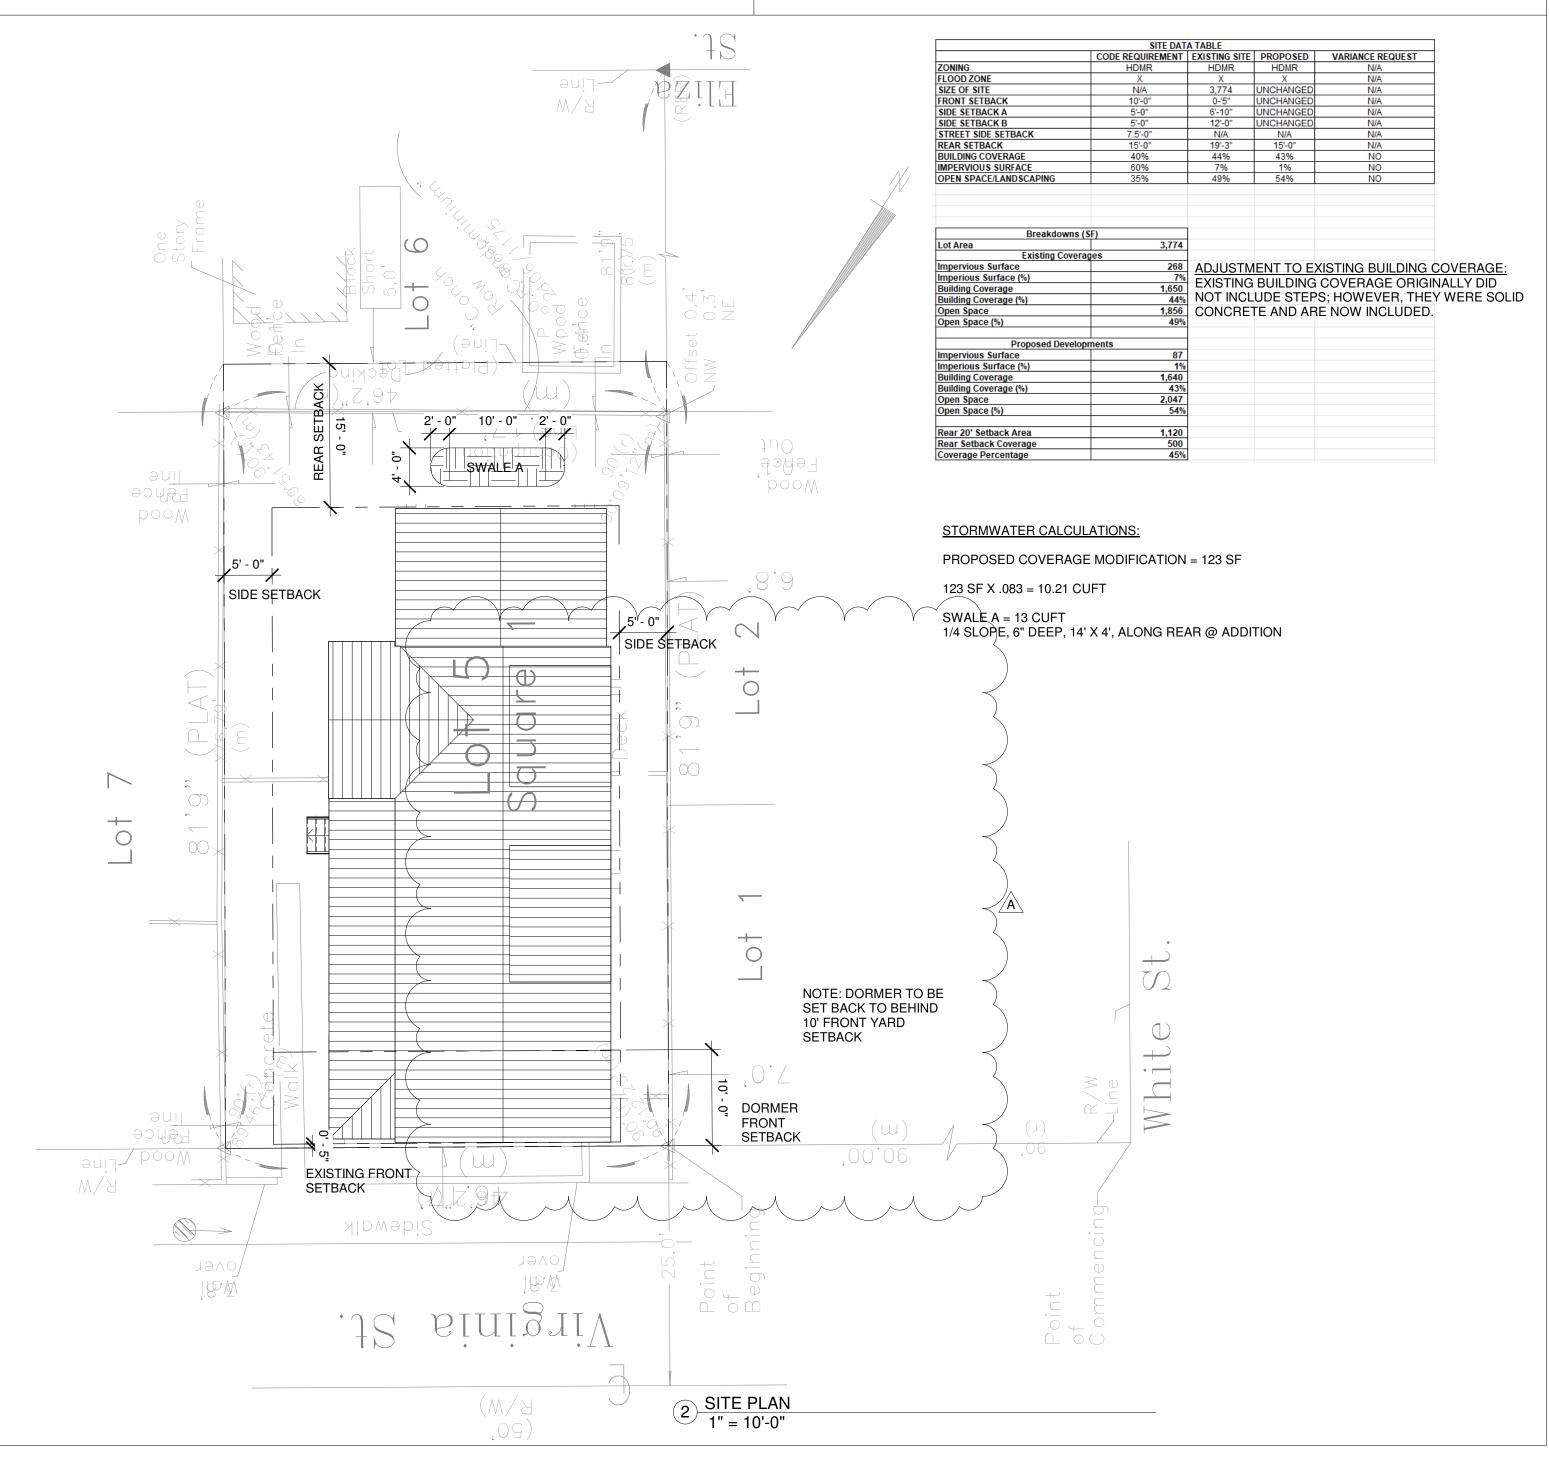

### **Site Facts:**

The building under review was demolished in August 2023 without a Certificate of Appropriateness. The original structure was a historic and contributing structure to the historic district which appears on the 1912 Sanborn Map. In November 2022, the Commission approved the demolition of a non-historic rear addition and renovations to the historic house. Engineer Bob Hulec indicated that the rear addition was unsound and unsalvageable but did not comment on the historic section. Currently, the house consists of a one and a half story frame structure featuring a gabled roof and metal shingles. It is currently elevated on concrete piers and located within an X flood zone.