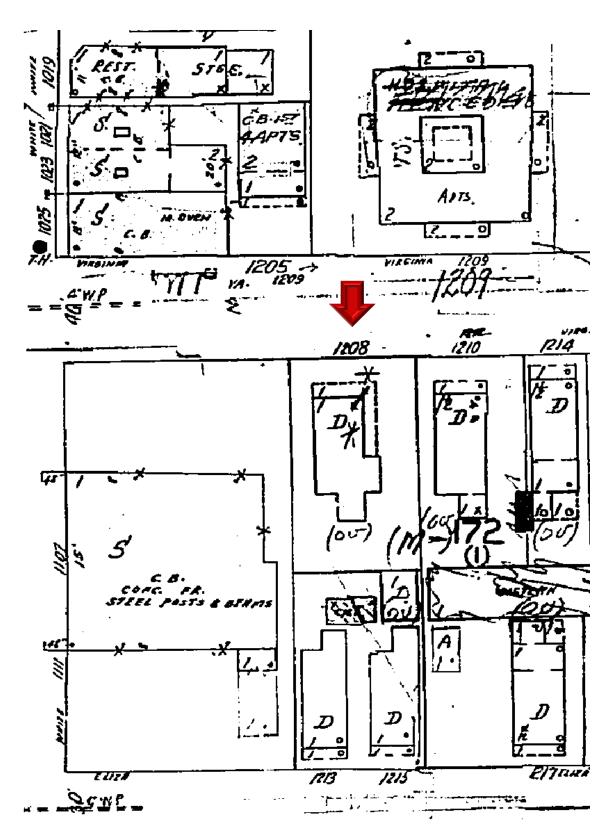

### **Site Facts:**

The building under review was demolished in August 2023 without a Certificate of Appropriateness. The original structure was a historic and contributing structure to the historic district which appears on the 1912 Sanborn Map. In November 2022, the Commission approved the demolition of a non-historic rear addition and renovations to the historic house. Engineer Bob Hulec indicated that the rear addition was unsound and unsalvageable but did not comment on the historic section. Currently, the house consists of a one and a half story frame structure featuring a gabled roof and metal shingles. It is currently elevated on concrete piers and located within an X flood zone.

1912 Sanborn Map.

Photo of house circa 1965. Monroe County Library.

Front of the house before demolition.

1962 Sanborn Map and survey.