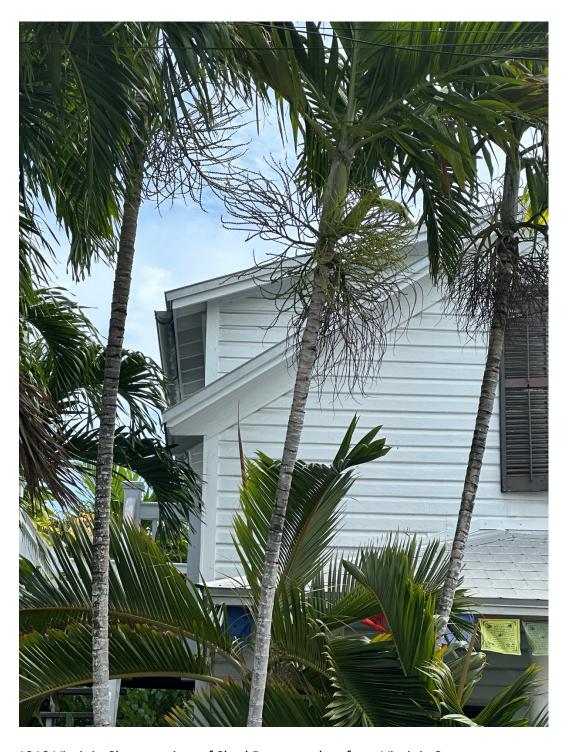

### **Site Facts:**

The building under review was demolished in August 2023 without a Certificate of Appropriateness. The original structure was a historic and contributing structure to the historic district which appears on the 1912 Sanborn Map. In November 2022, the Commission approved the demolition of a non-historic rear addition and renovations to the historic house. Engineer Bob Hulec indicated that the rear addition was unsound and unsalvageable but did not comment on the historic section. Currently, the house consists of a one and a half story frame structure featuring a gabled roof and metal shingles. It is currently elevated on concrete piers and located within an X flood zone.

1912 Sanborn Map.

Photo of house circa 1965. Monroe County Library.

Front of the house before demolition.

1962 Sanborn Map and survey.