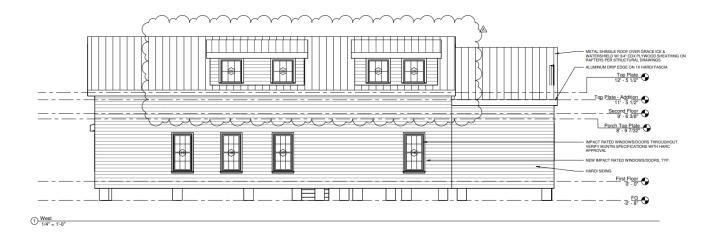

### **Staff Analysis:**

The Certificate of Appropriateness proposes the demolition of existing roofing material on the west elevation of the structure in order to accommodate the proposed two dormers. Both dormers will have a shed roof and will be visible from the street. The demolition portion was added as part of the application because the building was still under construction at the time of the application but, it has now progressed enough that the roof is in place, which means that demolition is now necessary in order to make room for the dormers.

Proposed West Elevation.

It is staff's opinion that the request for this demolition shall be based on the demolition criteria of Chapter 102 Section 218 (b) of the LDR's. The criteria for demolition state the following: