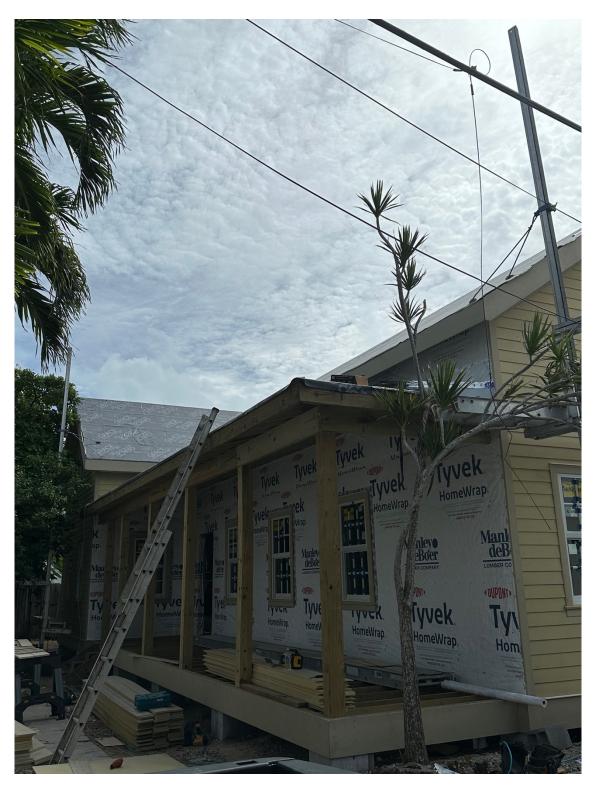

### **Site Facts:**

The building under review was demolished in August 2023 without a Certificate of Appropriateness. The original structure was a historic and contributing structure to the historic district which appears on the 1912 Sanborn Map. In November 2022, the Commission approved the demolition of a non-historic rear addition and renovations to the historic house. Engineer Bob Hulec indicated that the rear addition was unsound and unsalvageable but did not comment on the historic section. Currently, the house consists of a one and a half story frame structure featuring a gabled roof and metal shingles. It is currently elevated on concrete piers and located within an X flood zone.

### **Staff Analysis:**

The Certificate of Appropriateness proposes the demolition of existing roofing material on the west elevation of the structure in order to accommodate the proposed two dormers. Both dormers will have a shed roof and will be visible from the street. The demolition portion was added as part of the application because the building was still under construction at the time of the application but, it has now progressed enough that the roof is in place, which means that demolition is now necessary in order to make room for the dormers.