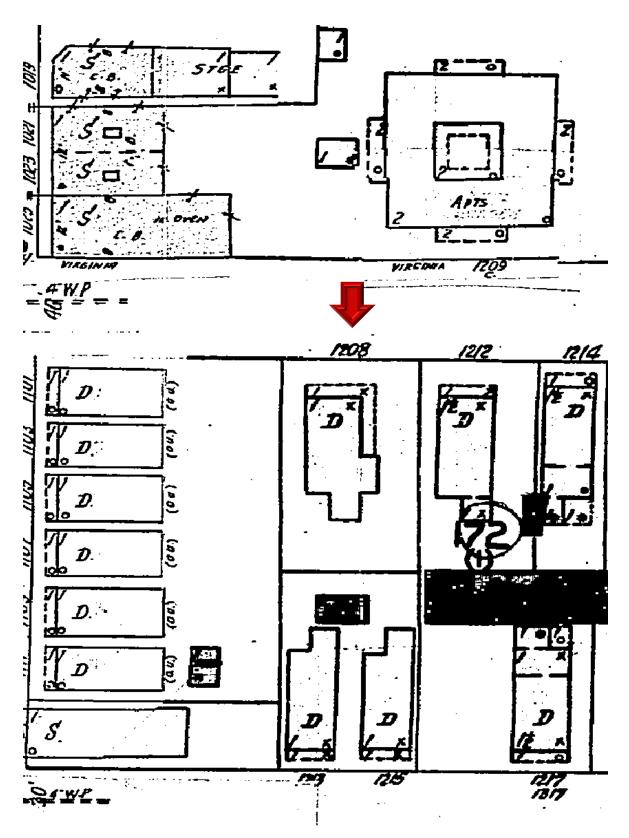

### **Site Facts:**

The building under review was demolished in August 2023 without a Certificate of Appropriateness. The original structure was a historic and contributing structure to the historic district which appears on the 1912 Sanborn Map. In November 2022, the Commission approved the demolition of a non-historic rear addition and renovations to the historic house. Engineer Bob Hulec indicated that the rear addition was unsound and unsalvageable but did not comment on the historic section. Currently, the house consists of a one and a half story frame structure featuring a gabled roof and metal shingles. It is currently elevated on concrete piers and located within an X flood zone.

1912 Sanborn Map.

Photo of house circa 1965. Monroe County Library.

Front of the house before demolition.

1962 Sanborn Map and survey.