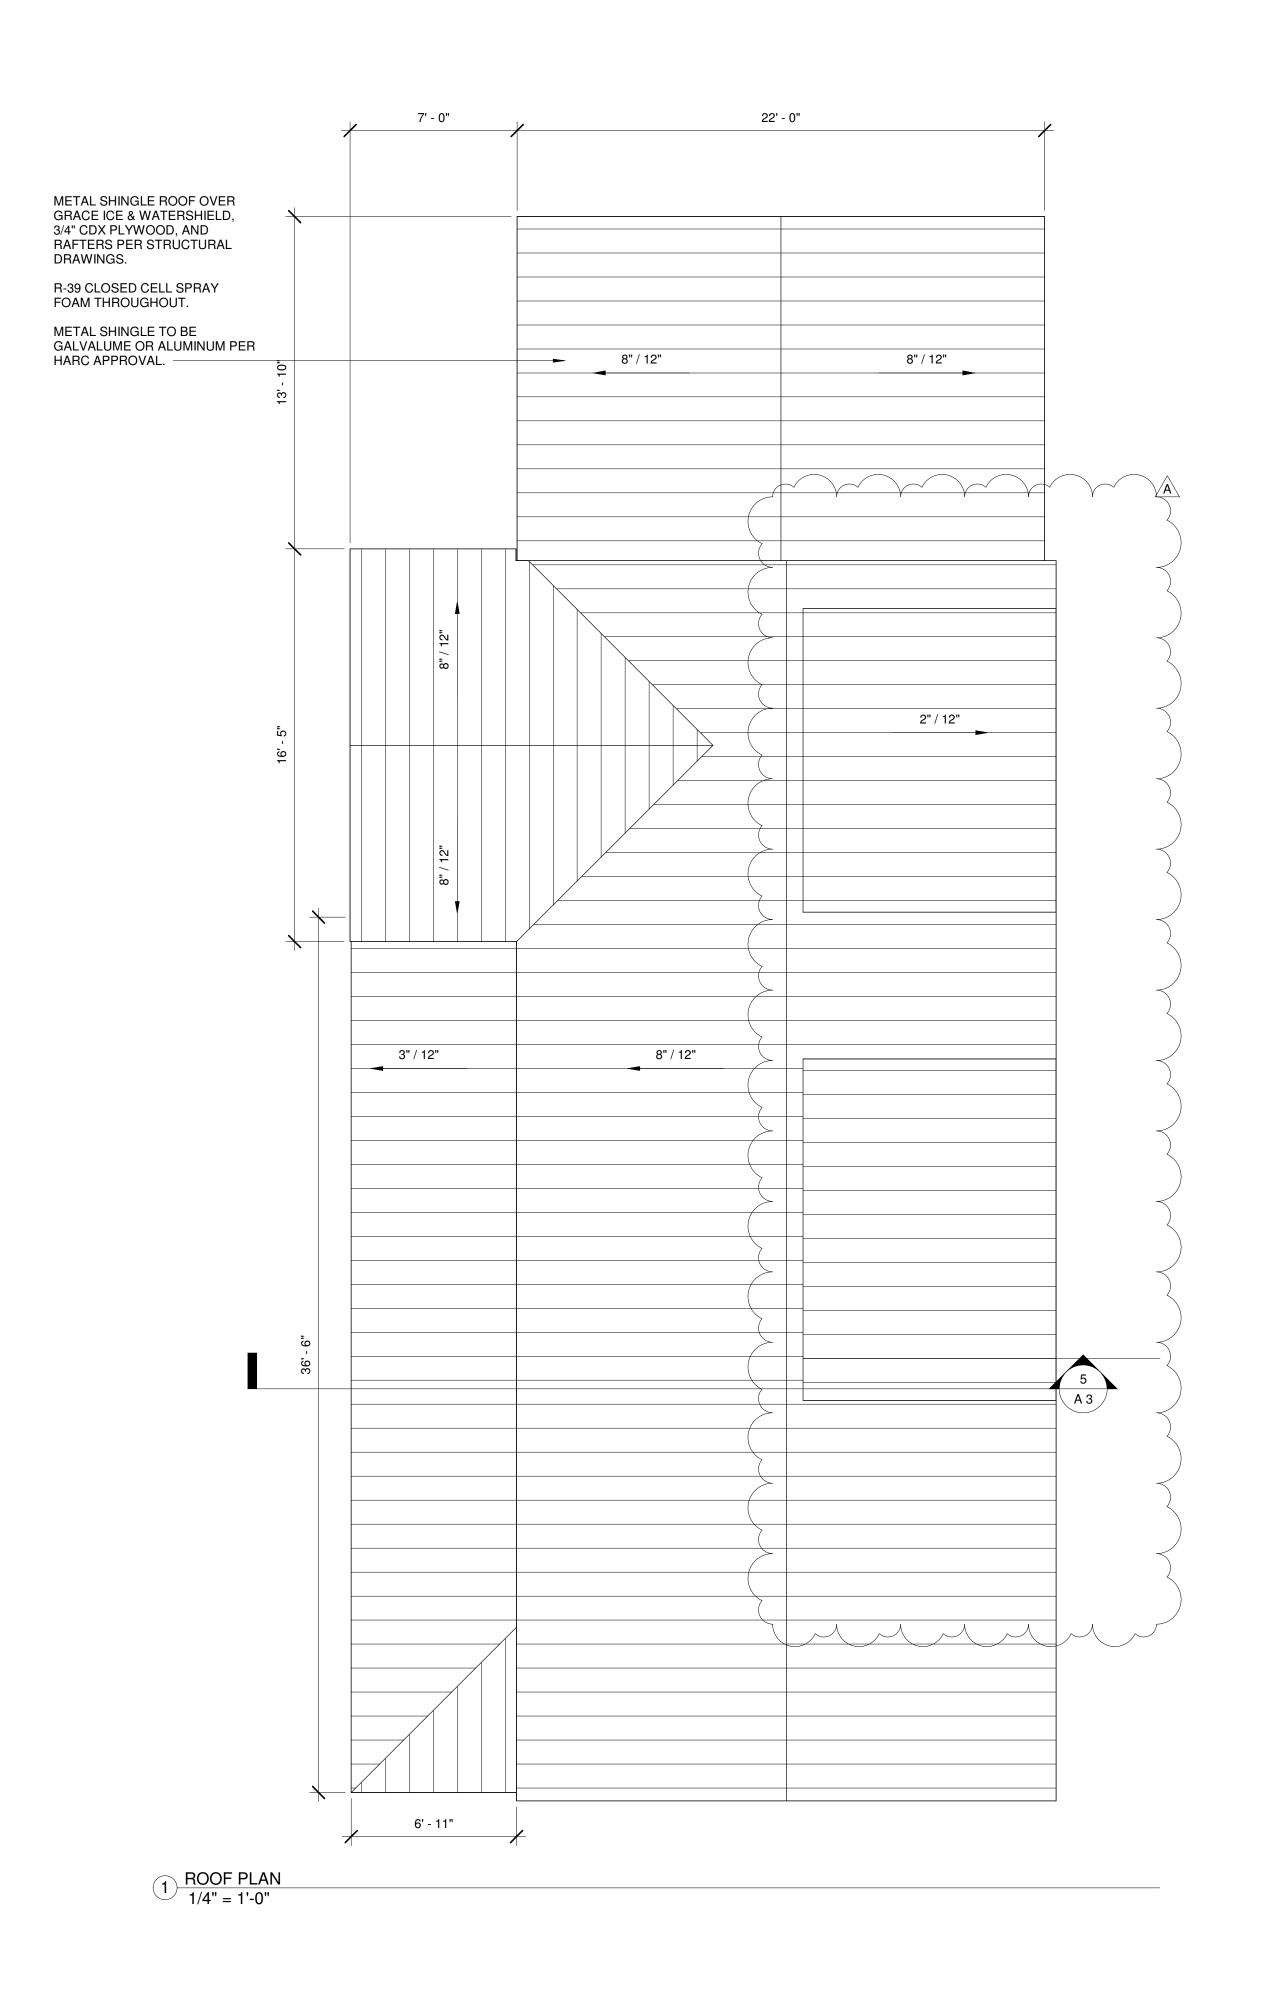

### **Description of Work:**

Partial demolition of roof to accommodate dormers.

### **Staff Analysis:**

The Certificate of Appropriateness proposes the demolition of existing roofing material on the west elevation of the structure in order to accommodate the proposed two dormers. Both dormers will have a shed roof and will be visible from the street. The demolition portion was added as part of the application because the building was still under construction at the time of the application but, it has now progressed enough that the roof is in place, which means that demolition is now necessary in order to make room for the dormers.