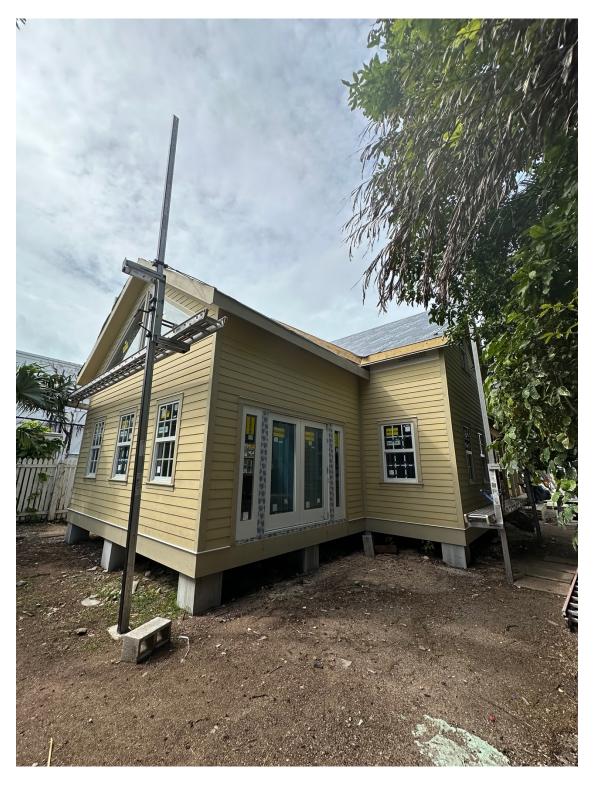

### **Site Facts:**

The building under review was demolished in August 2023 without a Certificate of Appropriateness. The original structure was a historic and contributing structure to the historic district which appears on the 1912 Sanborn Map. In November 2022, the Commission approved the demolition of a non-historic rear addition and renovations to the historic house. Engineer Bob Hulec indicated that the rear addition was unsound and unsalvageable but did not comment on the historic section. Currently, the house consists of a one and a half story frame structure featuring a gabled roof and metal shingles. It is currently elevated on concrete piers and located within an X flood zone.

### **Staff Analysis:**

The Certificate of Appropriateness proposes the demolition of existing roofing material on the west elevation of the structure in order to accommodate the proposed two dormers. Both dormers will have a shed roof and will be visible from the street. The demolition portion was added as part of the application because the building was still under construction at the time of the application but, it has now progressed enough that the roof is in place, which means that demolition is now necessary in order to make room for the dormers.