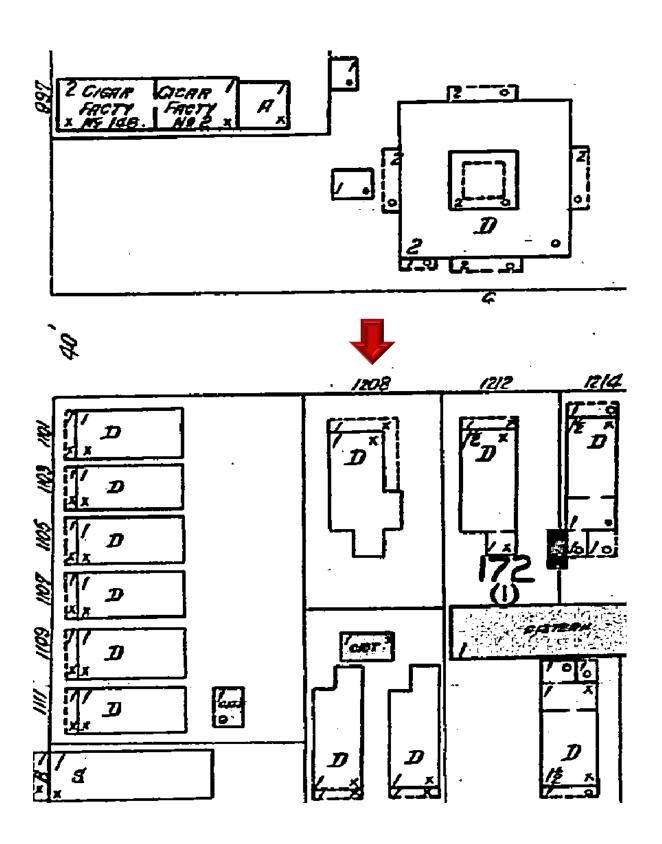

### **Site Facts:**

The building under review was demolished in August 2023 without a Certificate of Appropriateness. The original structure was a historic and contributing structure to the historic district which appears on the 1912 Sanborn Map. In November 2022, the Commission approved the demolition of a non-historic rear addition and renovations to the historic house. Engineer Bob Hulec indicated that the rear addition was unsound and unsalvageable but did not comment on the historic section. Currently, the house consists of a one and a half story frame structure featuring a gabled roof and metal shingles. It is currently elevated on concrete piers and located within an X flood zone.

1912 Sanborn Map.

Photo of house circa 1965. Monroe County Library.

Front of the house before demolition.

1962 Sanborn Map and survey.