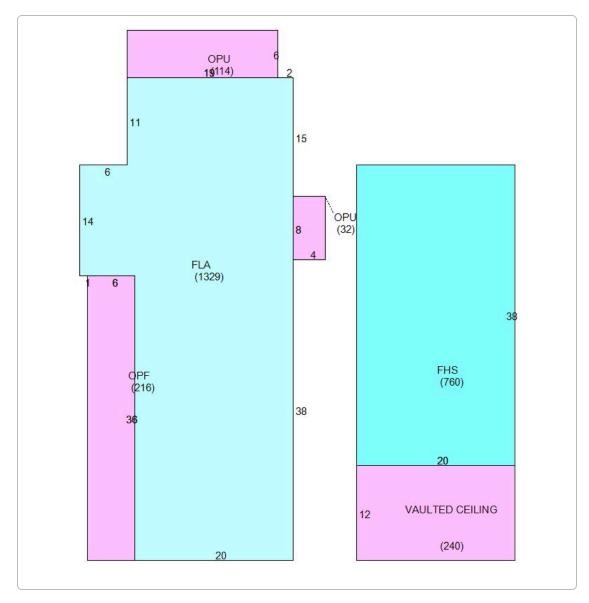

### **Staff Analysis:**

The Certificate of Appropriateness proposes the demolition of existing roofing material on the west elevation of the structure in order to accommodate the proposed two dormers. Both dormers will have a shed roof and will be visible from the street. The demolition portion was added as part of the application because the building was still under construction at the time of the application but, it has now progressed enough that the roof is in place, which means that demolition is now necessary in order to make room for the dormers.

Proposed West Elevation.

It is staff's opinion that the request for this demolition shall be based on the demolition criteria of Chapter 102 Section 218 (b) of the LDR's. The criteria for demolition state the following: