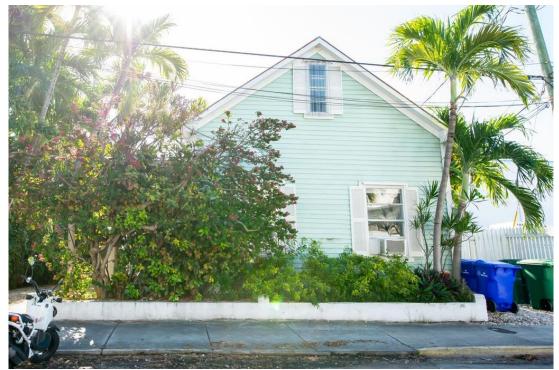

### **Site Facts:**

The building under review was demolished in August 2023 without a Certificate of Appropriateness. The original structure was a historic and contributing structure to the historic district which appears on the 1912 Sanborn Map. In November 2022, the Commission approved the demolition of a non-historic rear addition and renovations to the historic house. Engineer Bob Hulec indicated that the rear addition was unsound and unsalvageable but did not comment on the historic section. Currently, the house consists of a one and a half story frame structure featuring a gabled roof and metal shingles. It is currently elevated on concrete piers and located within an X flood zone.

### **Staff Analysis:**

The Certificate of Appropriateness proposes the demolition of existing roofing material on the west elevation of the structure in order to accommodate the proposed two dormers. Both dormers will have a shed roof and will be visible from the street. The demolition portion was added as part of the application because the building was still under construction at the time of the application but, it has now progressed enough that the roof is in place, which means that demolition is now necessary in order to make room for the dormers.