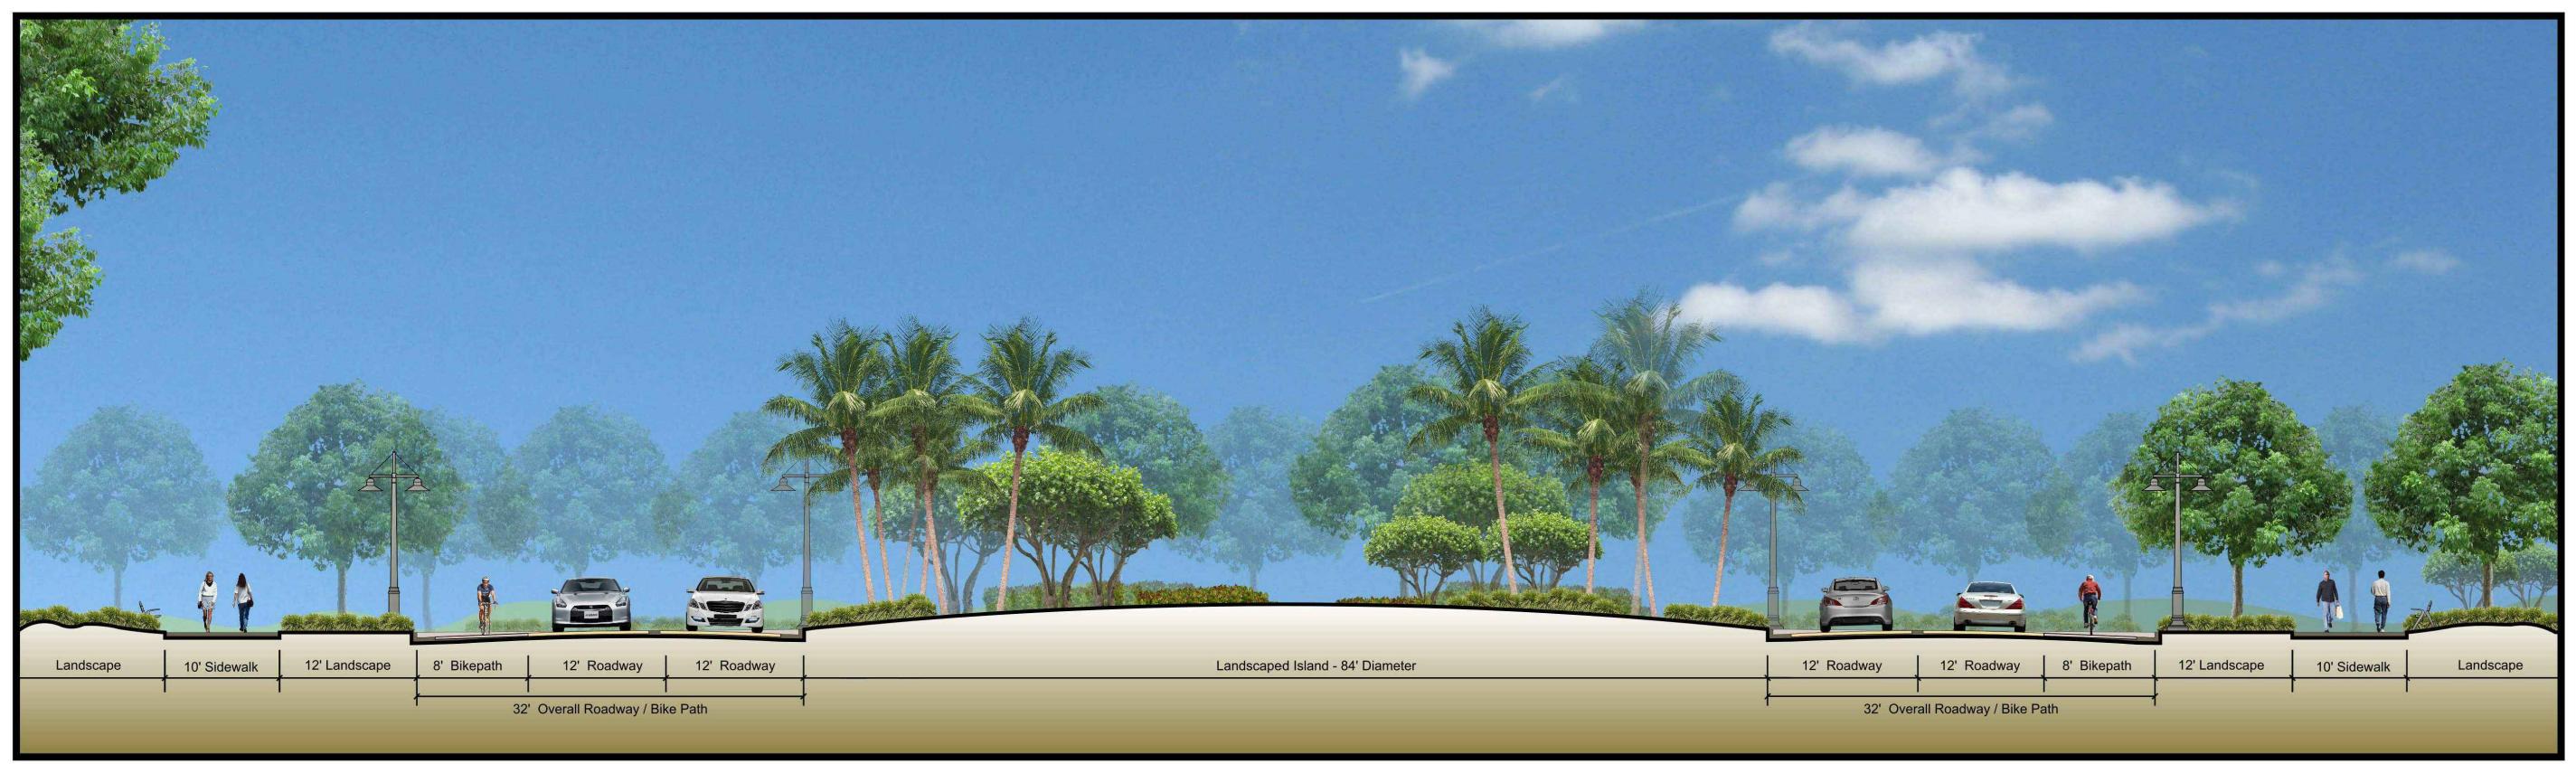

Section 1 - Main Parkway Typical Section with Transit Stops

Section 2 - Main Parkway Typical Section

| epath | 12' Roadway    | 12' Roadway        | 8' Bikepath | 8' Parkway | 10' Pedest<br>Sidewa |
|-------|----------------|--------------------|-------------|------------|----------------------|
| 1     | 40' Overall Re | oadway / Bike Path | 1           | 1          |                      |