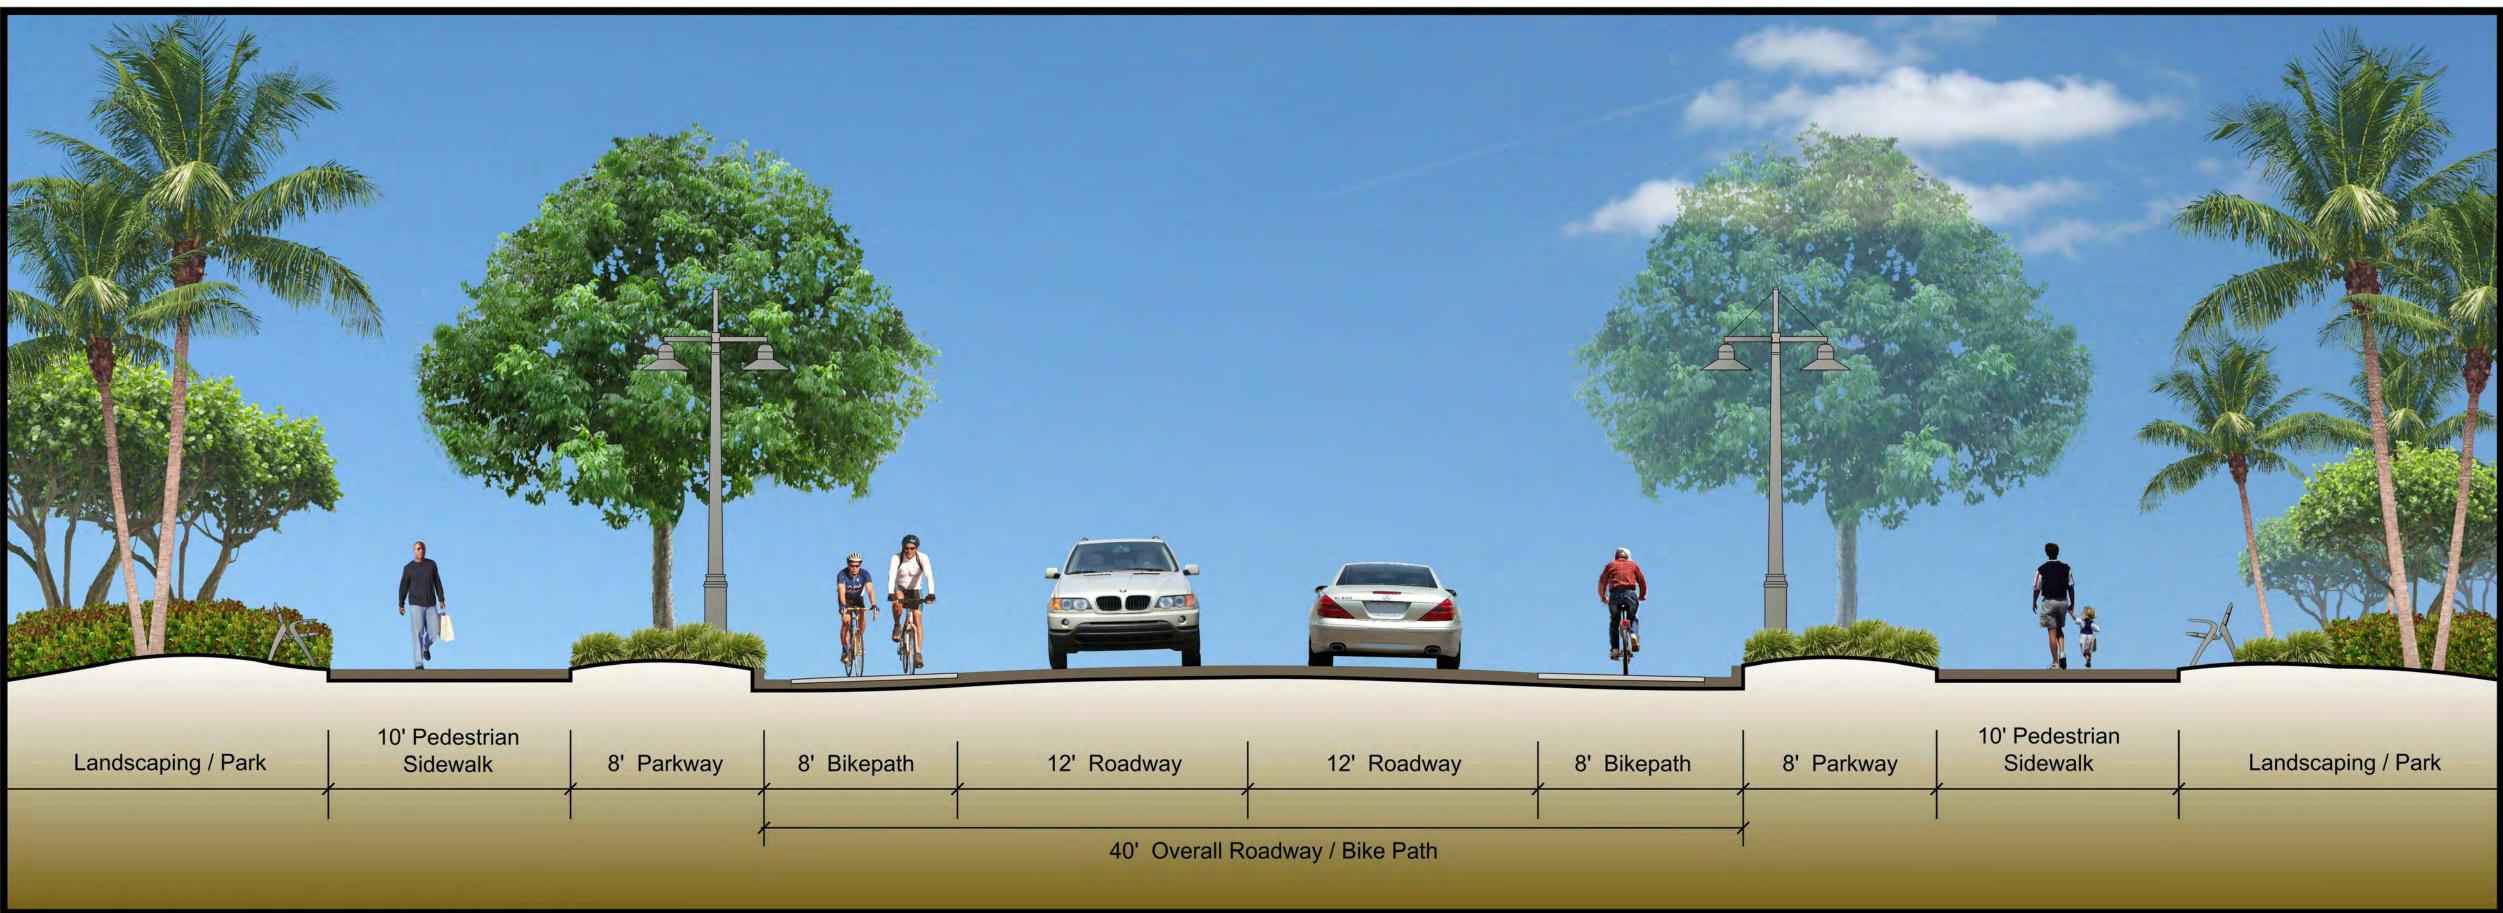

Section 1 - Main Parkway Typical Section with Transit Stops

Section 2 - Main Parkway Typical Section

| epath | 12' Roadway    | 12' Roadway        | 8' Bikepath | 8' Parkway | 10' Pedest<br>Sidewa |
|-------|----------------|--------------------|-------------|------------|----------------------|
| 1     | 40' Overall Re | oadway / Bike Path | 1           | 1          |                      |