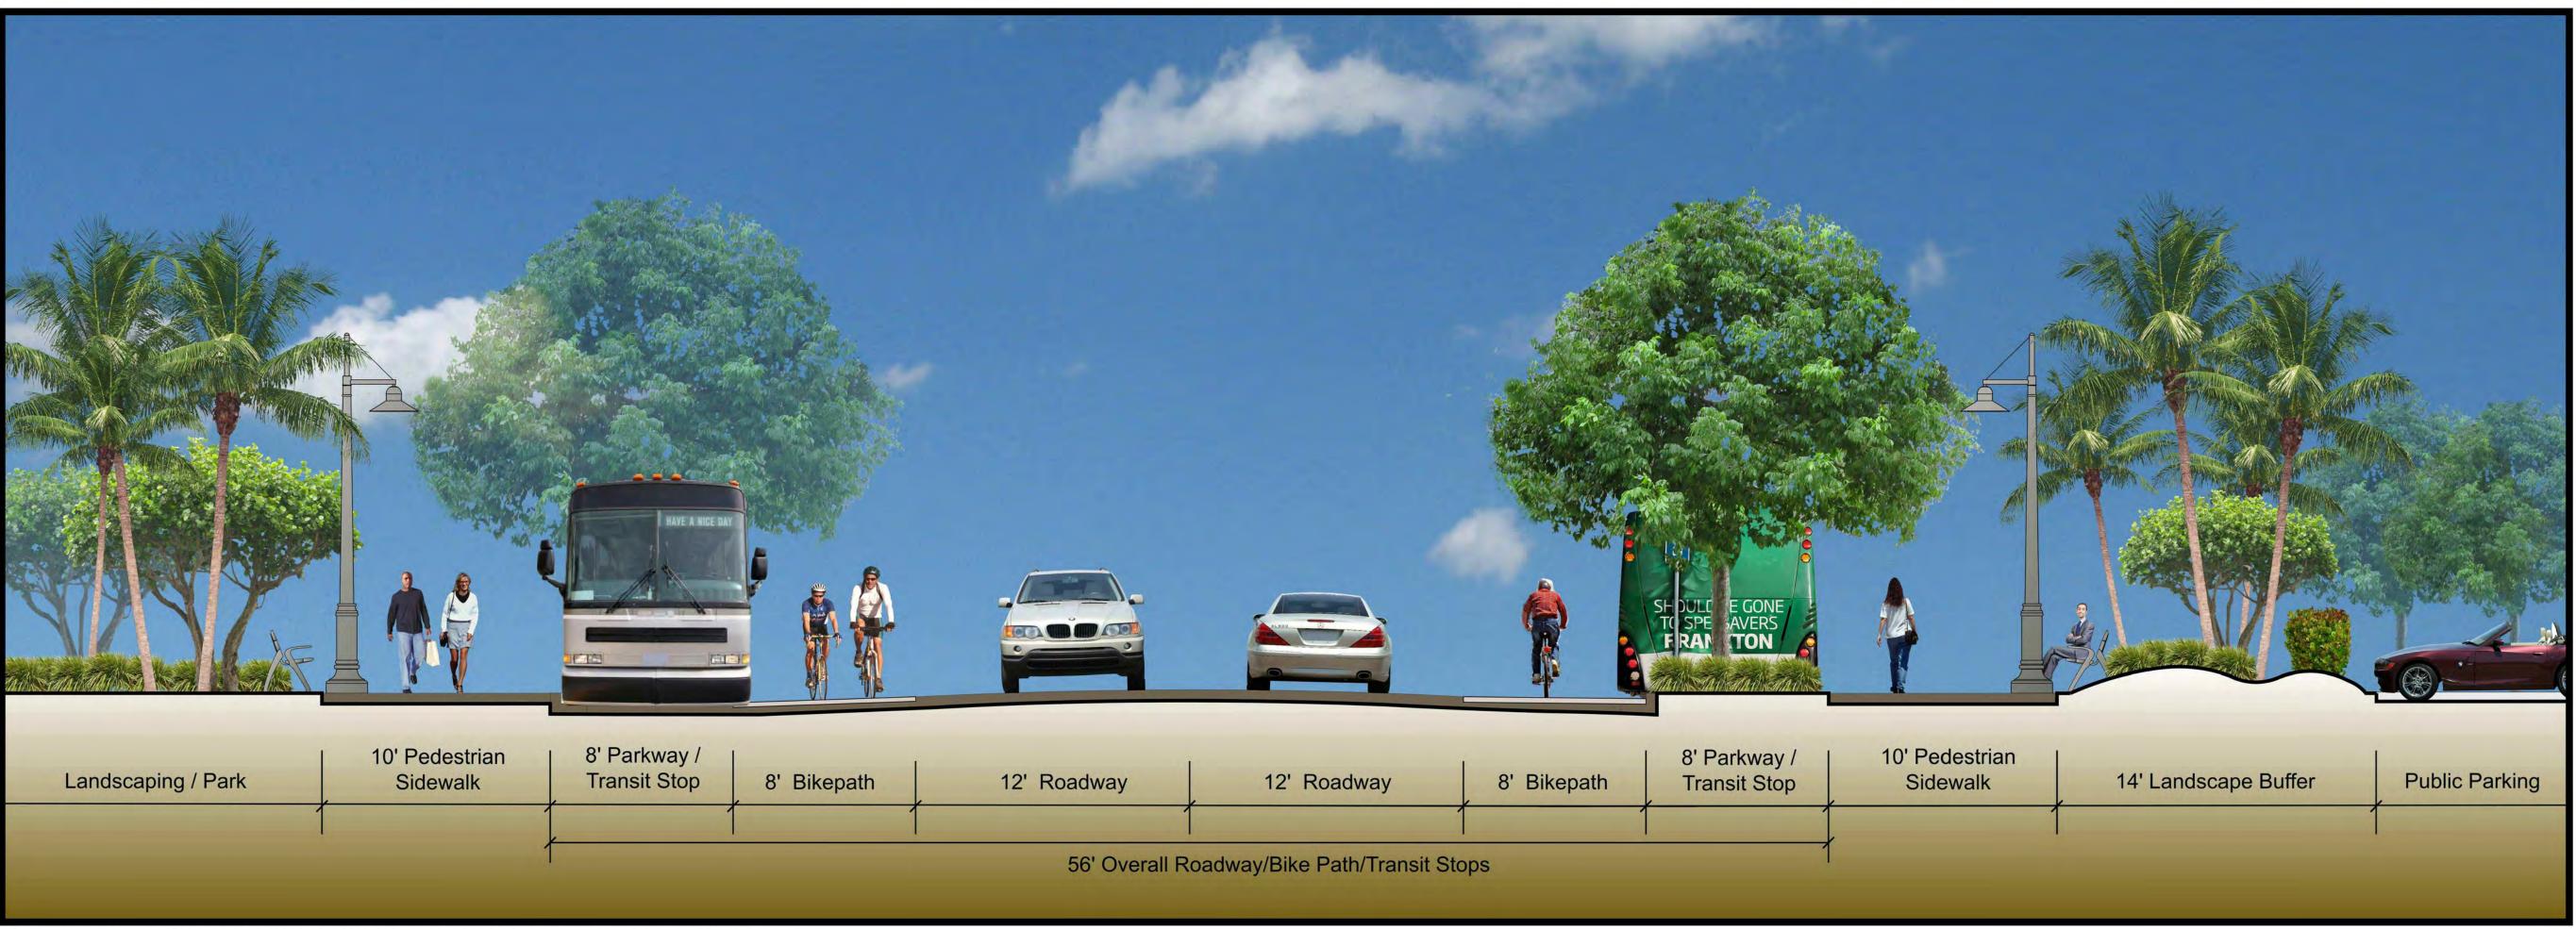

Section 1 - Main Parkway Typical Section with Transit Stops

Section 2 - Main Parkway Typical Section

| epath | 12' Roadway    | 12' Roadway        | 8' Bikepath | 8' Parkway | 10' Pedest<br>Sidewa |
|-------|----------------|--------------------|-------------|------------|----------------------|
| 1     | 40' Overall Re | oadway / Bike Path | 1           | 1          |                      |