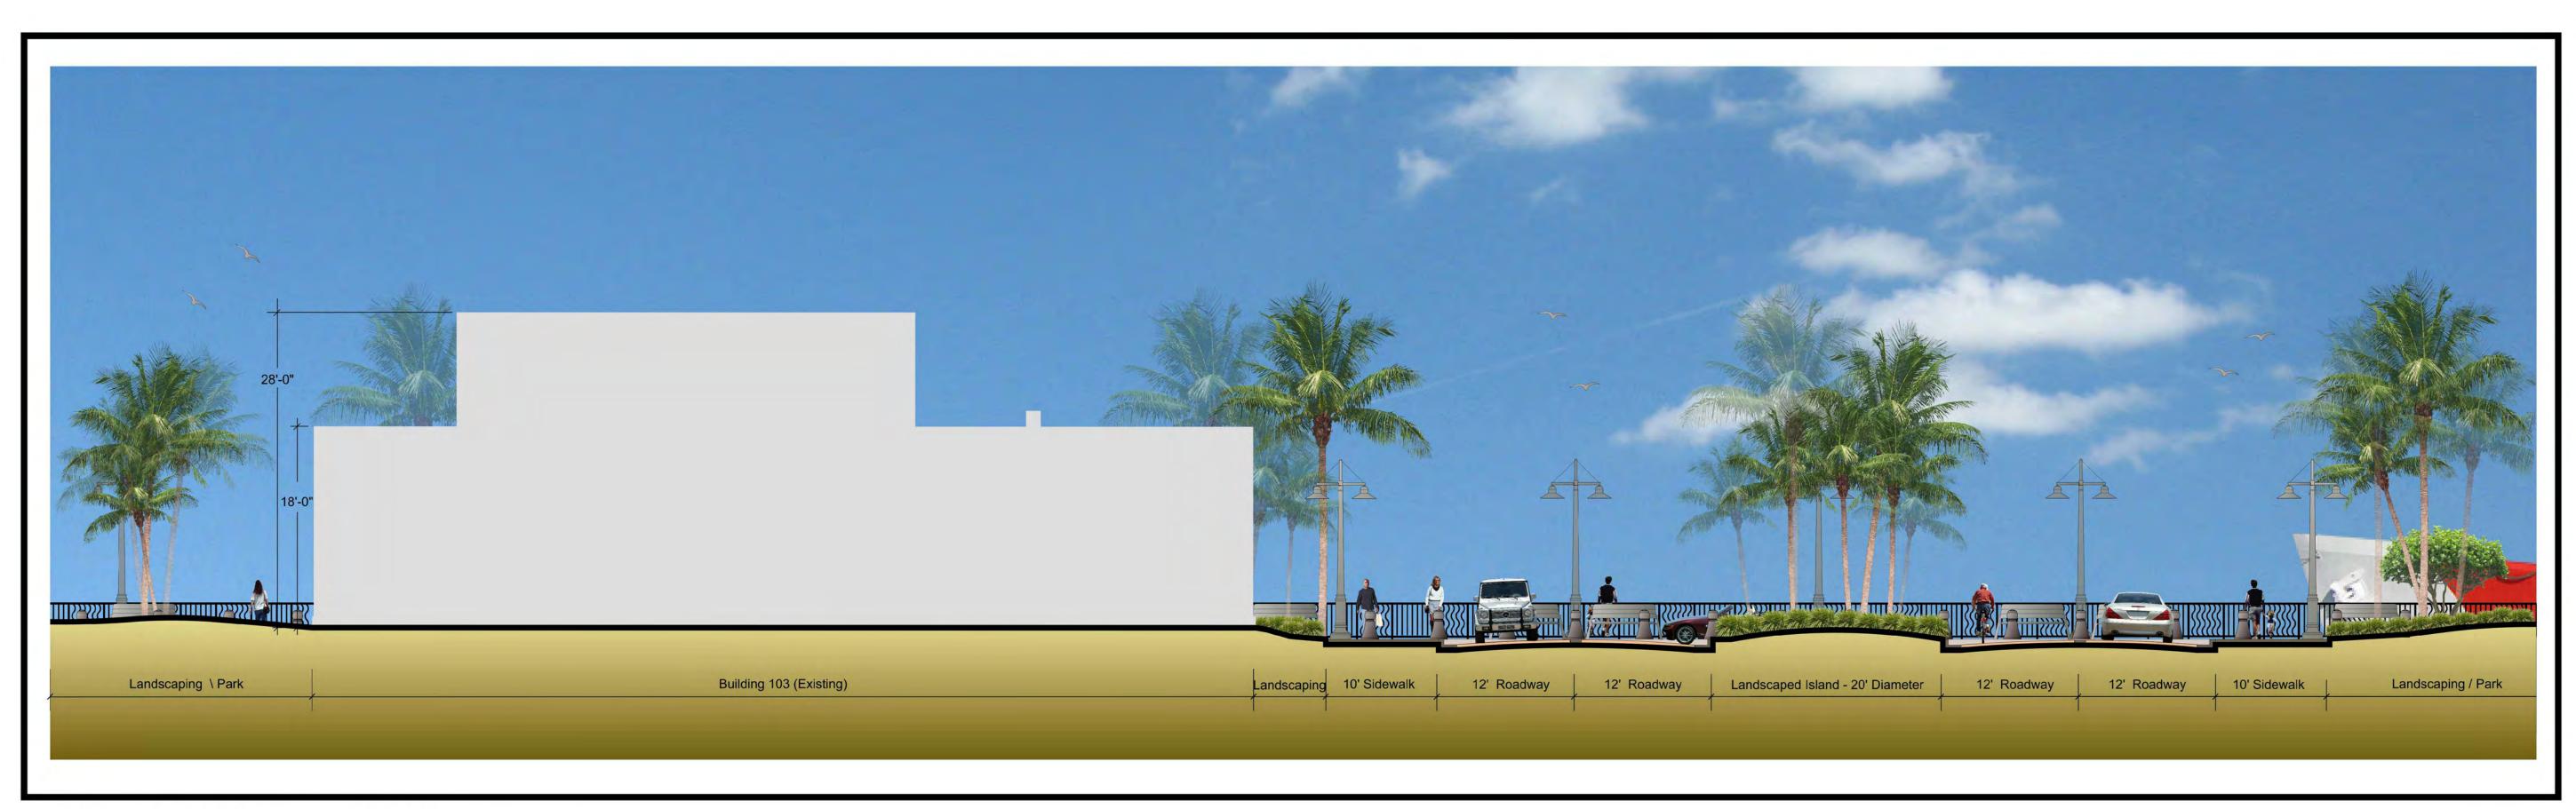

Section 1 - Main Parkway Typical Section with Transit Stops

Section 2 - Main Parkway Typical Section

| epath | 12' Roadway    | 12' Roadway        | 8' Bikepath | 8' Parkway | 10' Pedest<br>Sidewa |
|-------|----------------|--------------------|-------------|------------|----------------------|
| 1     | 40' Overall Re | oadway / Bike Path | 1           | 1          |                      |

SUB-CONSULTANT INFORMATION:

**CROSS SECTIONS** 

SHEET NO.

Section 5 - Building 103 Cross Section

Section 6 - Amphitheater / Community Center Cross Section

BERMELLO AJAMIL & PARTNERS • INC Architecture • Engineering • Planning Interior Design • Landscape Architecture 2601 South Bayshore Drive Suite 1000