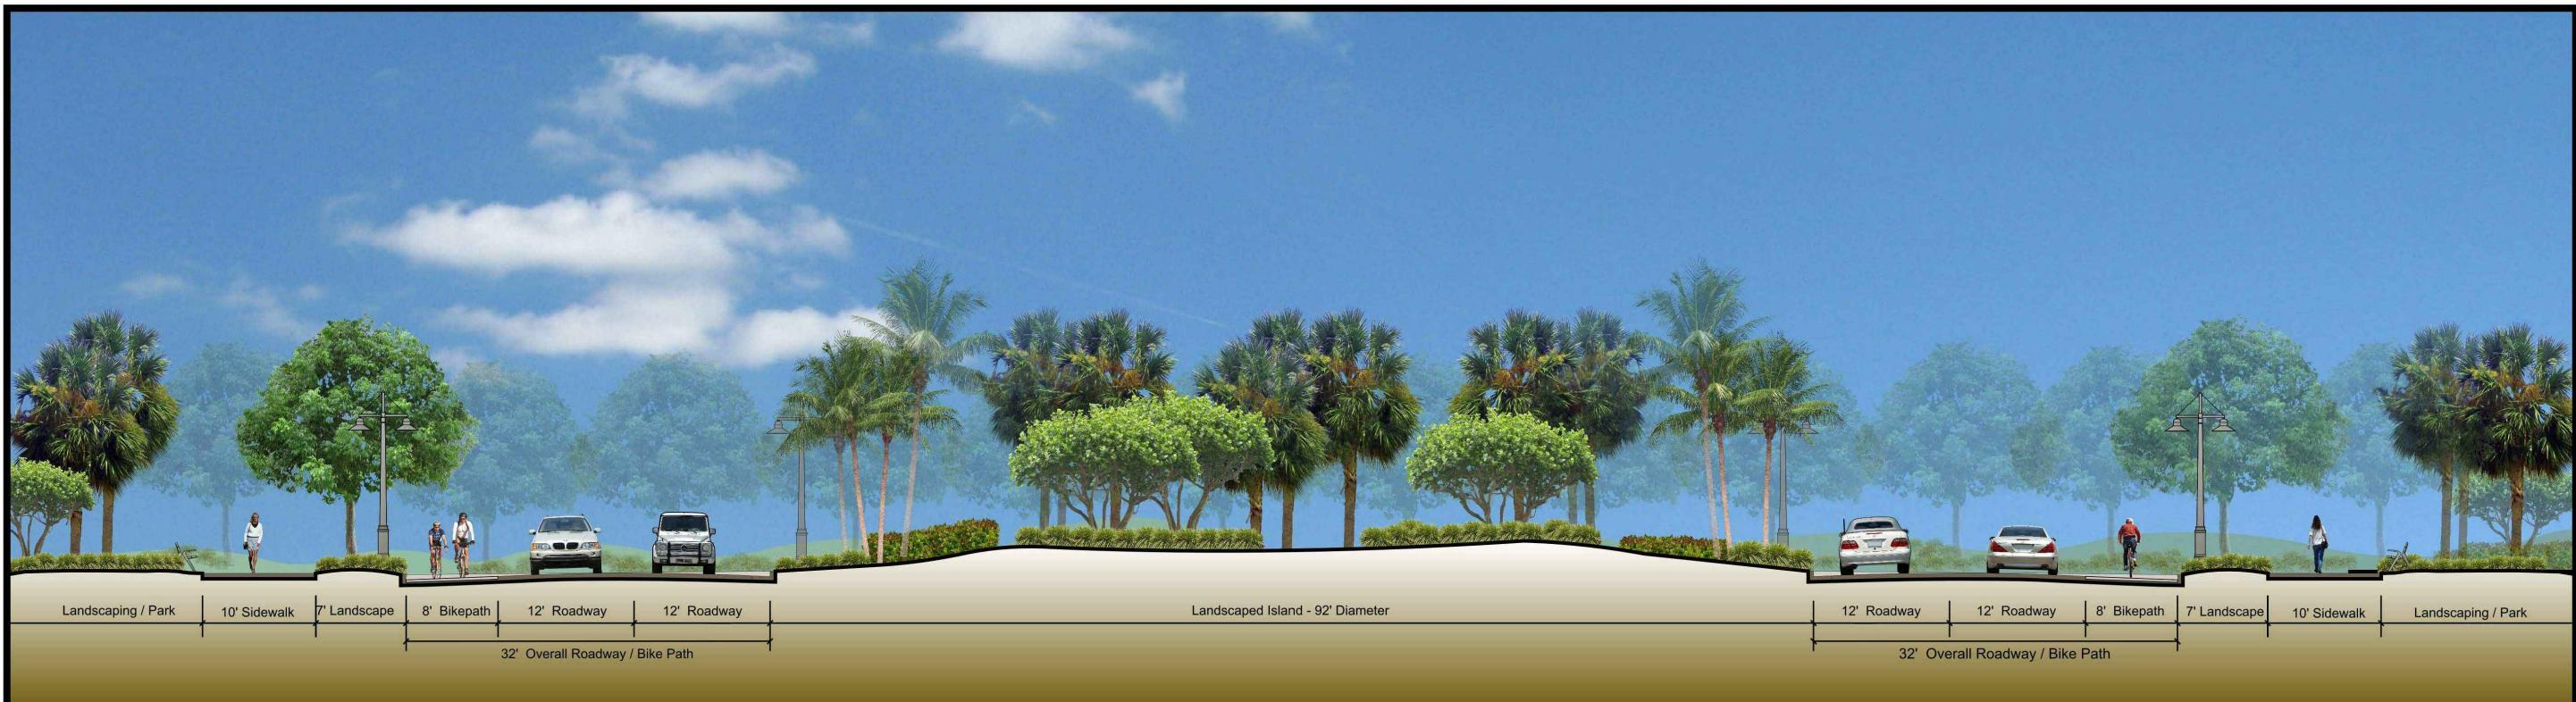

Section 1 - Main Parkway Typical Section with Transit Stops

Section 2 - Main Parkway Typical Section

| epath | 12' Roadway    | 12' Roadway        | 8' Bikepath | 8' Parkway | 10' Pedest<br>Sidewa |
|-------|----------------|--------------------|-------------|------------|----------------------|
| 1     | 40' Overall Re | oadway / Bike Path | 1           | 1          |                      |