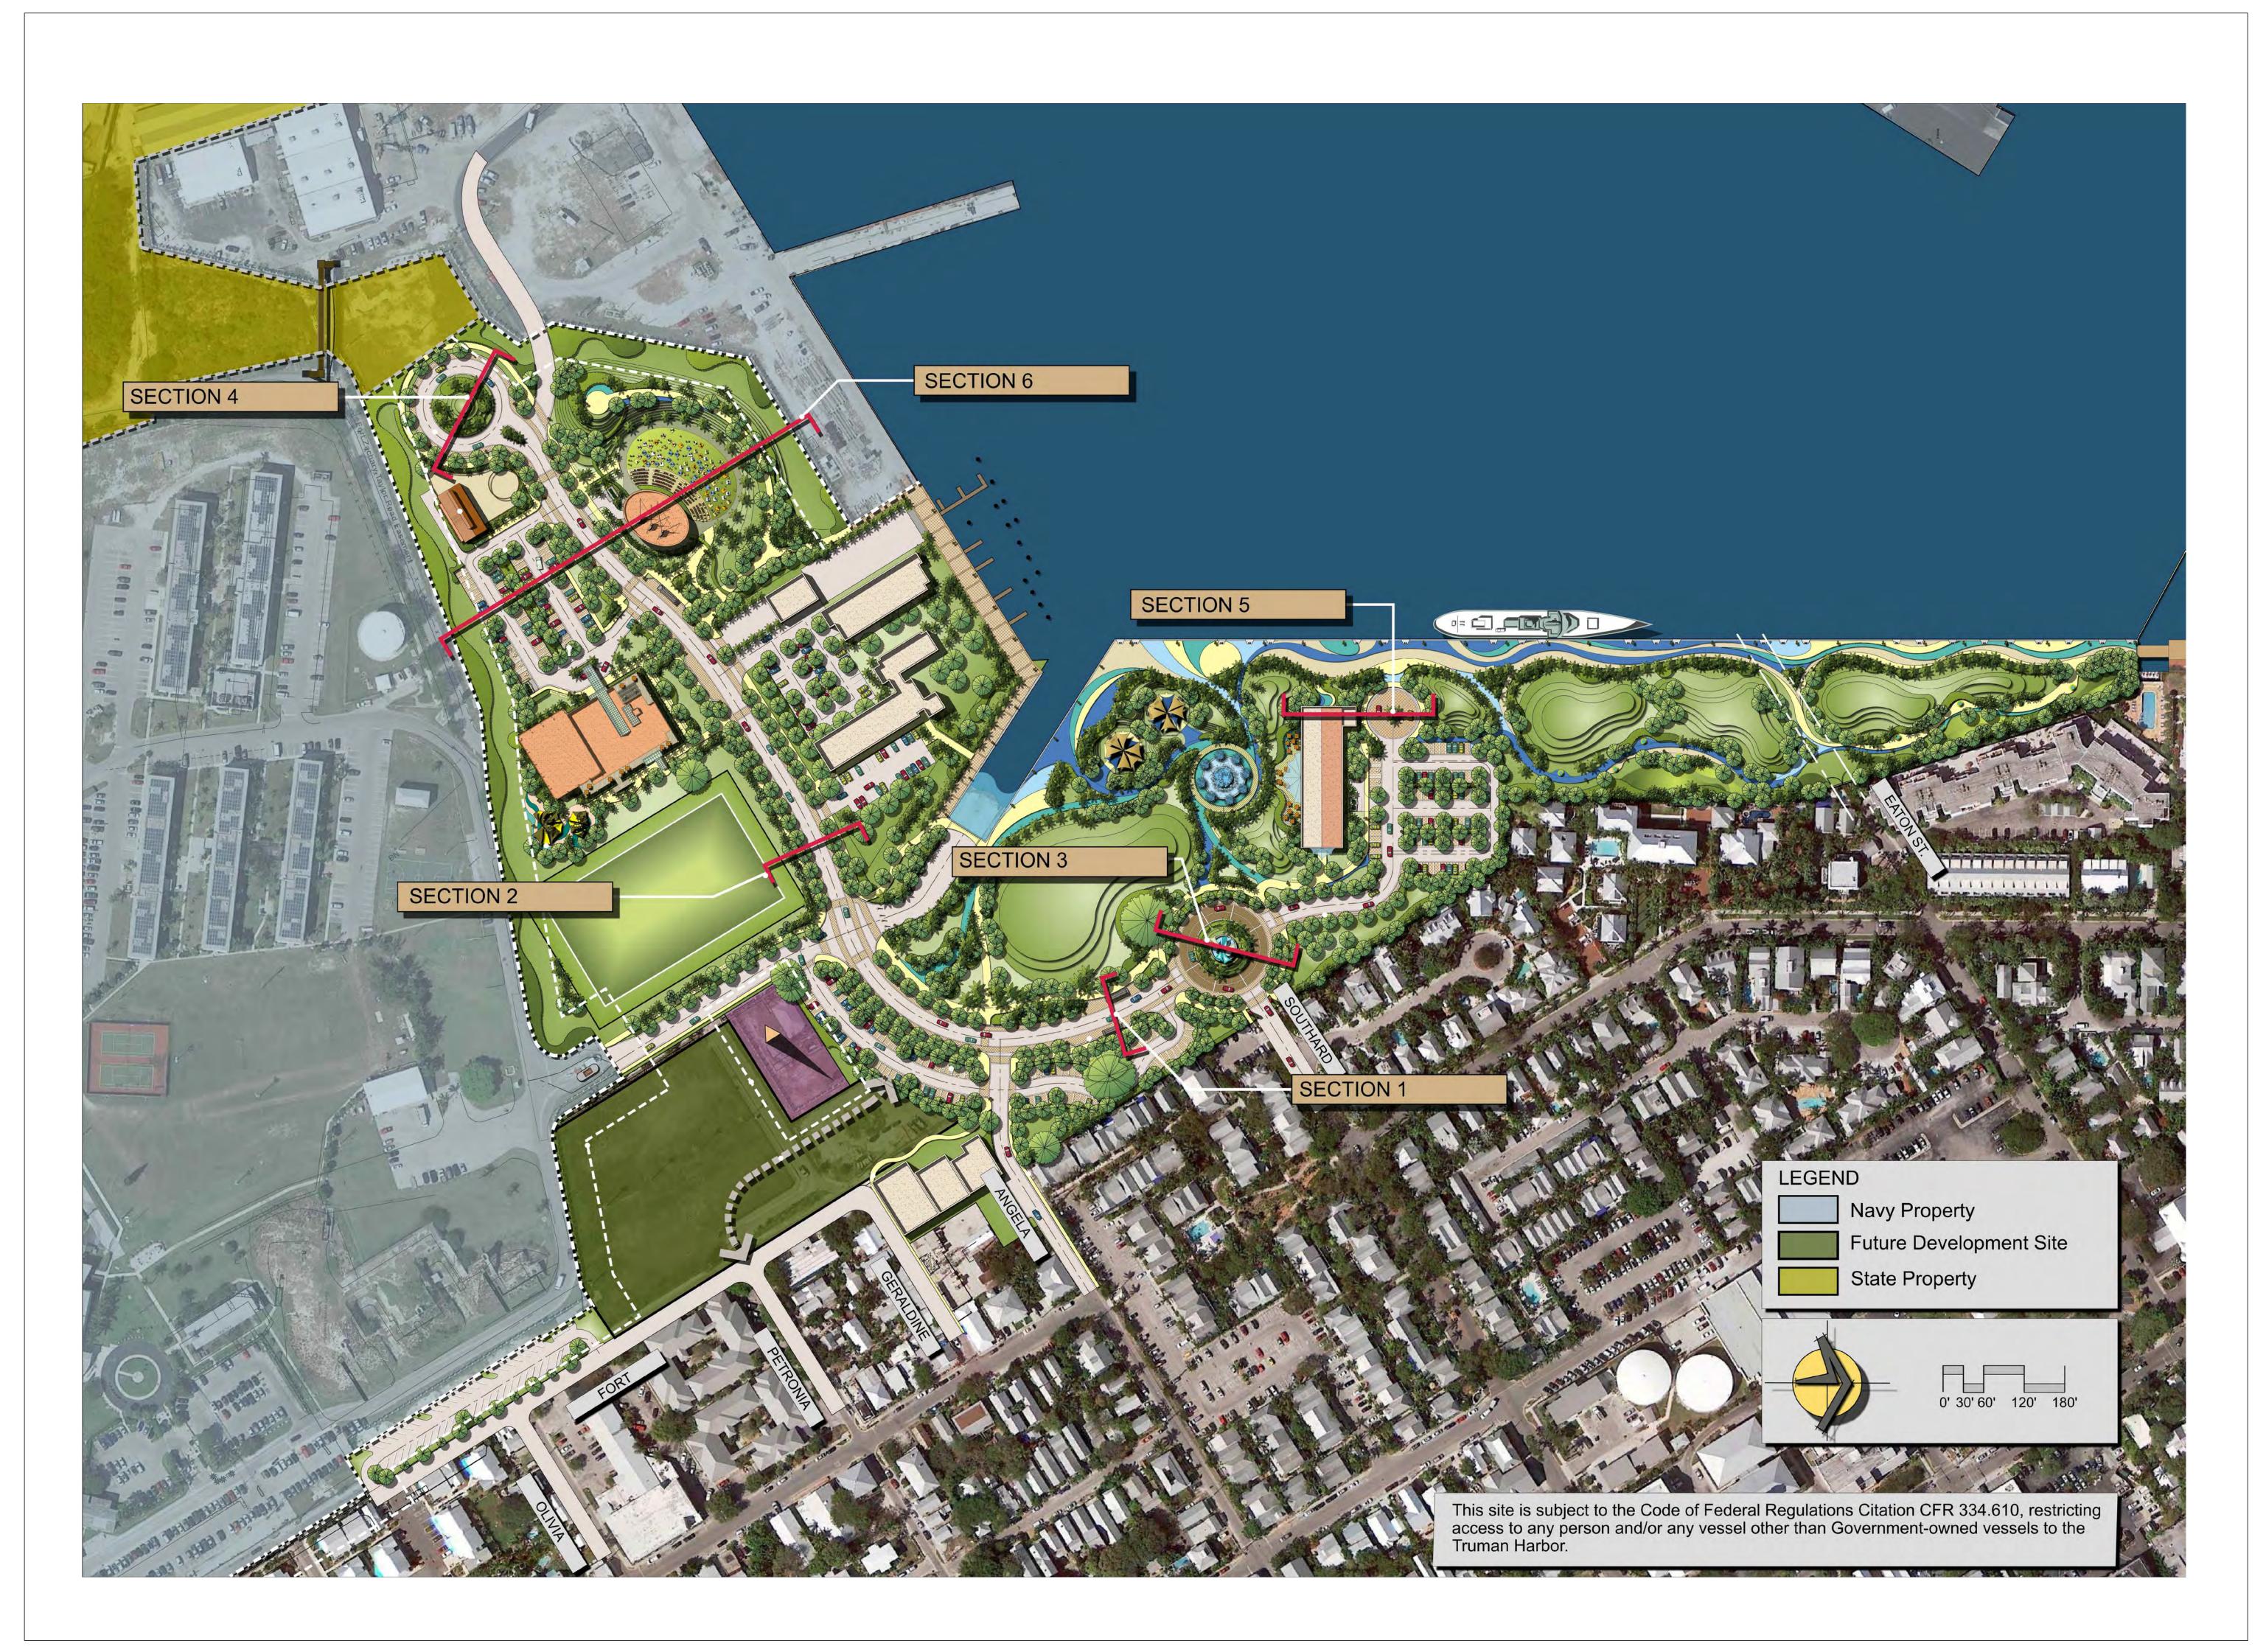

PREPARED FOR/OWNER: CITY OF KEY WEST, FL P. O. BOX 1409 3140 FLAGLER AVENUE KEY WEST, FL 33041

PROJECT NAME: TRUMAN WATERFRONT PARK

PROJECT LOCATION/ADDRESS: TRUMAN WATERFRONT PARK WEST OF FORT STREET AND THE TRUMAN ANNEX DEVELOPMENT, NORTH OF KEY WEST NAVAL BASE