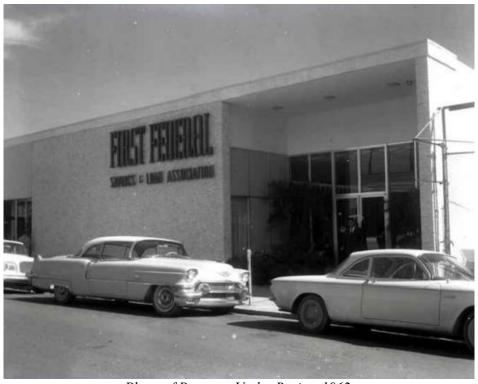

Currently the house sits on piers and is located within an X flood zone.

Sandborn Map of property under review 1962.

Photo of Property Under Review 1962.

Photo of property under review. (front)

Photo of property under review. (Rear Elevation)