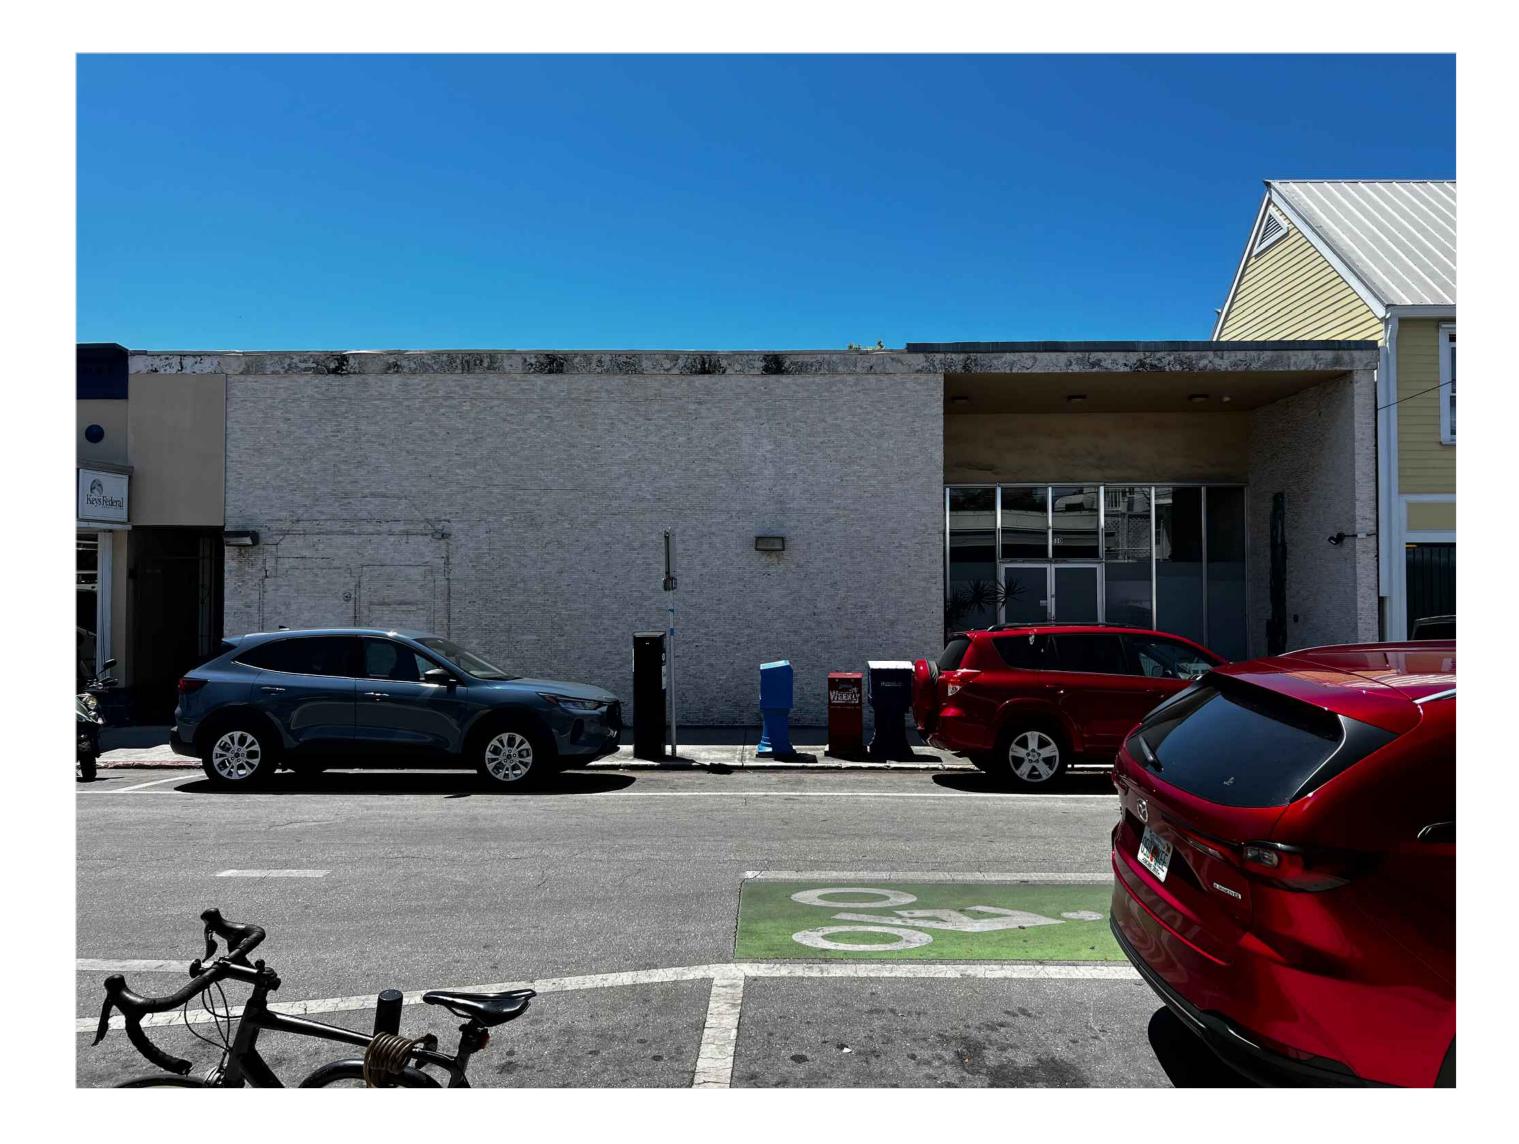

Currently the house sits on piers and is located within an X flood zone.

Sandborn Map of property under review 1962.

Photo of Property Under Review 1962.

Photo of property under review. (front)

Photo of property under review. (Rear Elevation)