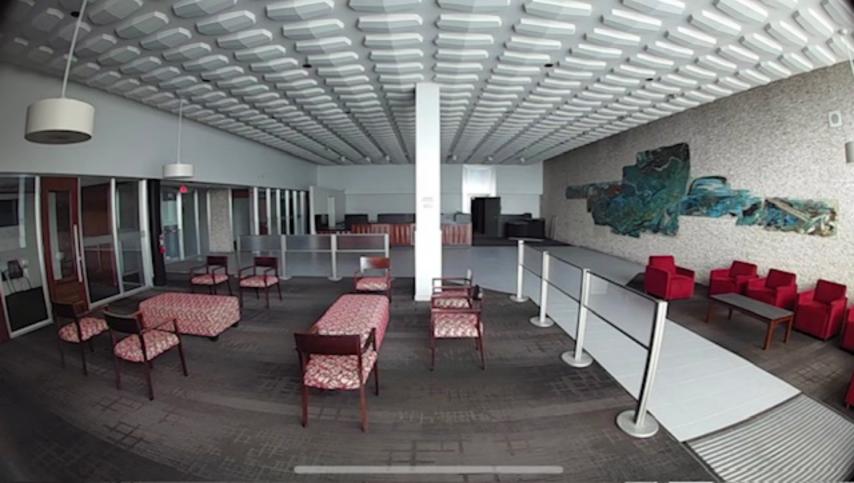

Currently the house sits on piers and is located within an X flood zone.

Sandborn Map of property under review 1962.

Photo of Property Under Review 1962.

Photo of property under review. (front)

Photo of property under review. (Rear Elevation)

Photo of property under review. (Interior)

Photo of property under review. (Interior)

1962 Sanborn Map and current survey.