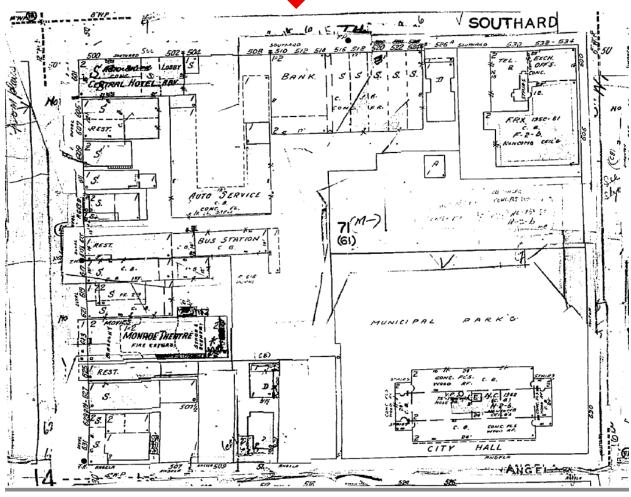

### **Site Facts:**

The building under review is listed as being constructed in 1963 according to the Property Appraisers website; however, this date is not supported by other sources. The house first appears on the 1962 Sanborn Map. The site contains a one-story wood-framed structure with.

Currently the house sits on piers and is located within an X flood zone.

Sandborn Map of property under review 1962.

Photo of Property Under Review 1962.

Photo of property under review. (front)

Photo of property under review. (Rear Elevation)