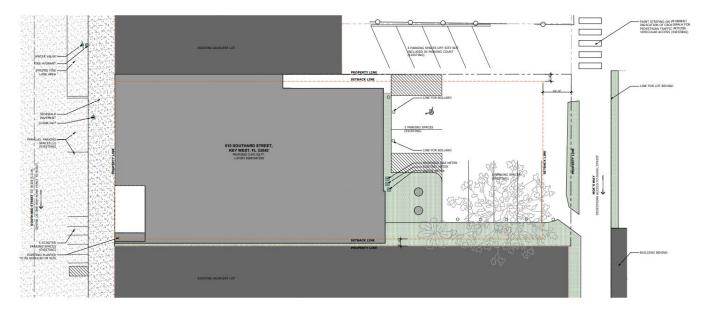

Existing Site Plan.

A EXISTING DEMO ELEVATION

SCALE: 1/4" = 1'-0"

Existing Front elevation (North).

Proposed Front Elevation (North).

Proposed Front Elevation (North).

Proposed Interior.

It is staff's opinion that the request for this demolition shall be based on the demolition criteria of Chapter 102 Section 218 (a) of the LDR's. The criteria for demolition of historic structures state the following: