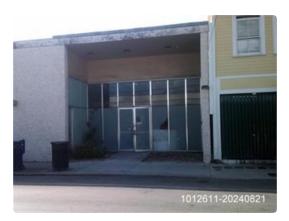

Currently the house sits on piers and is located within an X flood zone.

Sandborn Map of property under review 1962.

Photo of Property Under Review 1962.

Photo of property under review. (front)

Photo of property under review. (Rear Elevation)

Photo of property under review. (Interior)

Photo of property under review. (Interior)

1962 Sanborn Map and current survey.