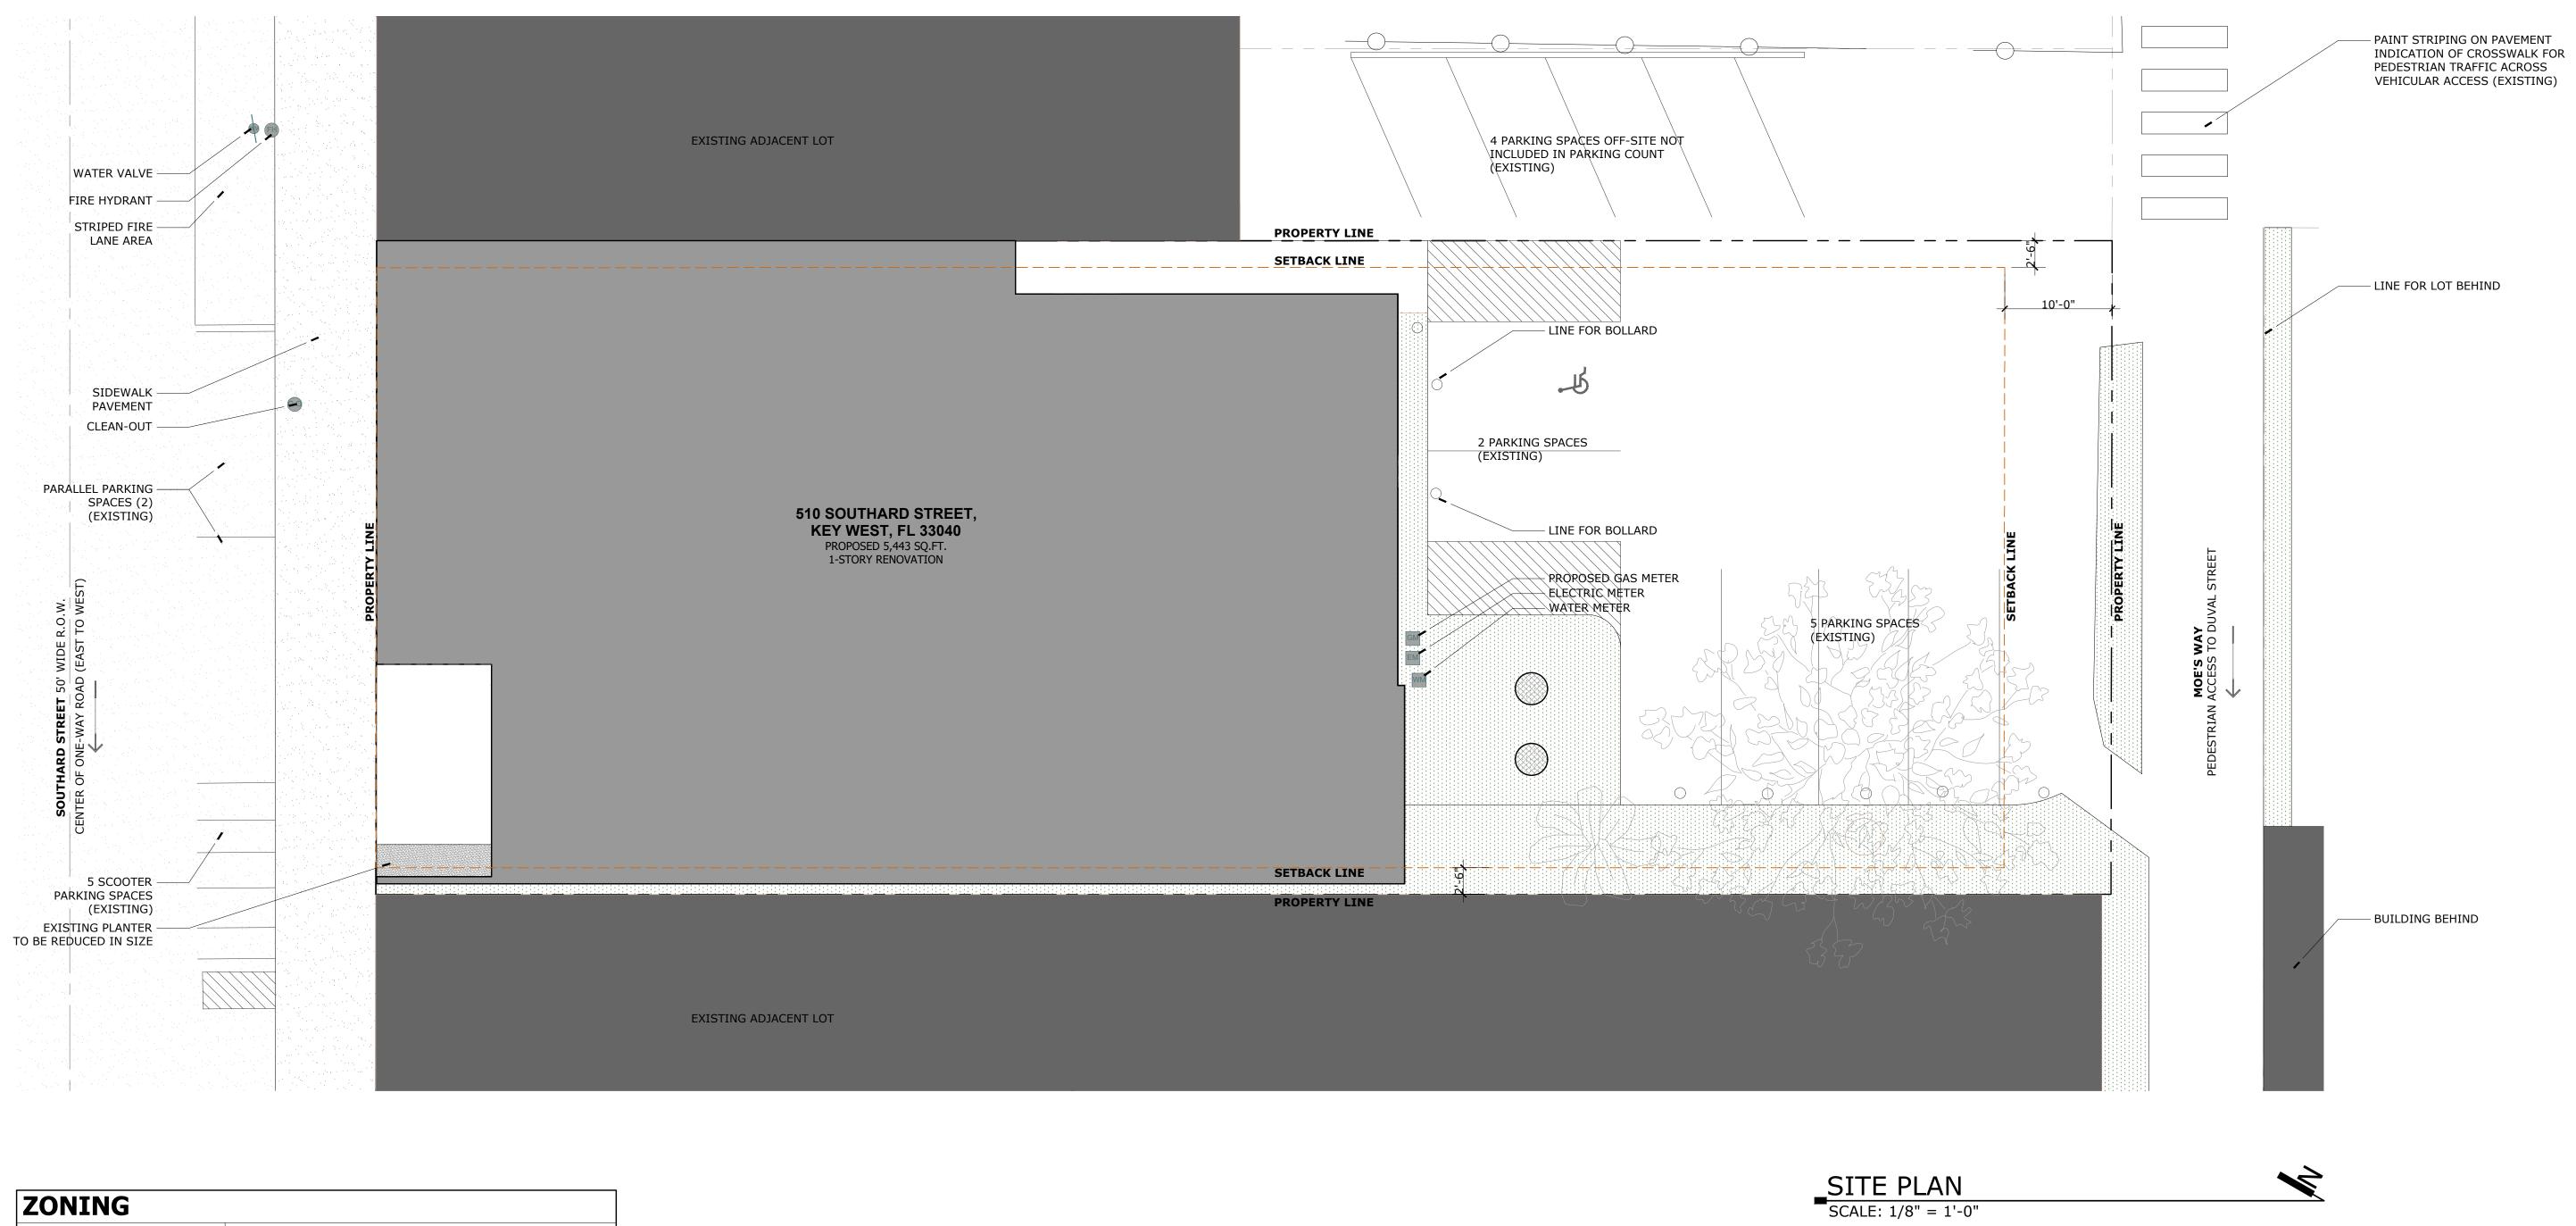

Currently the house sits on piers and is located within an X flood zone.

Sandborn Map of property under review 1962.

Photo of Property Under Review 1962.

Photo of property under review. (front)

Photo of property under review. (Rear Elevation)

Existing Site Plan.

A EXISTING DEMO ELEVATION

SCALE: 1/4" = 1'-0"

Existing Front elevation (North).

Proposed Front Elevation (North).

Proposed Front Elevation (North).

Proposed Interior.

It is staff's opinion that the request for this demolition shall be based on the demolition criteria of Chapter 102 Section 218 (a) of the LDR's. The criteria for demolition of historic structures state the following: