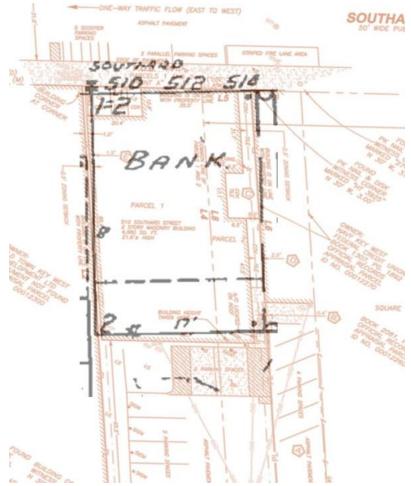

### **Site Facts:**

The building under review is listed as being constructed in 1963 according to the Property Appraisers website; however, this date is not supported by other sources. The house first appears on the 1962 Sanborn Map. The site contains a one-story wood-framed structure with.

Currently the house sits on piers and is located within an X flood zone.

Sandborn Map of property under review 1962.

Photo of Property Under Review 1962.

Photo of property under review. (front)

Photo of property under review. (Rear Elevation)