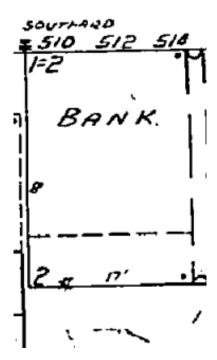

Currently the house sits on piers and is located within an X flood zone.

Sandborn Map of property under review 1962.

Photo of Property Under Review 1962.

Photo of property under review. (front)

Photo of property under review. (Rear Elevation)

Photo of property under review. (Interior)

Photo of property under review. (Interior)

1962 Sanborn Map and current survey.