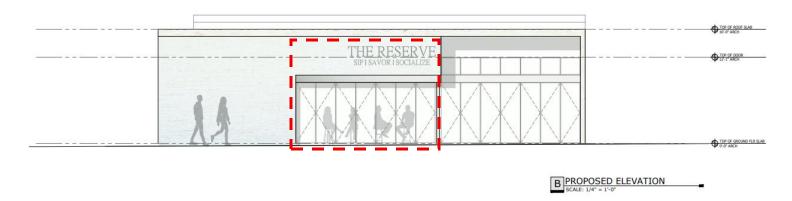

Existing Site Plan.

A EXISTING DEMO ELEVATION

SCALE: 1/4" = 1'-0"

Existing Front elevation (North).

Proposed Front Elevation (North).

Proposed Front Elevation (North).

Proposed Interior.

It is staff's opinion that the request for this demolition shall be based on the demolition criteria of Chapter 102 Section 218 (a) of the LDR's. The criteria for demolition of historic structures state the following: