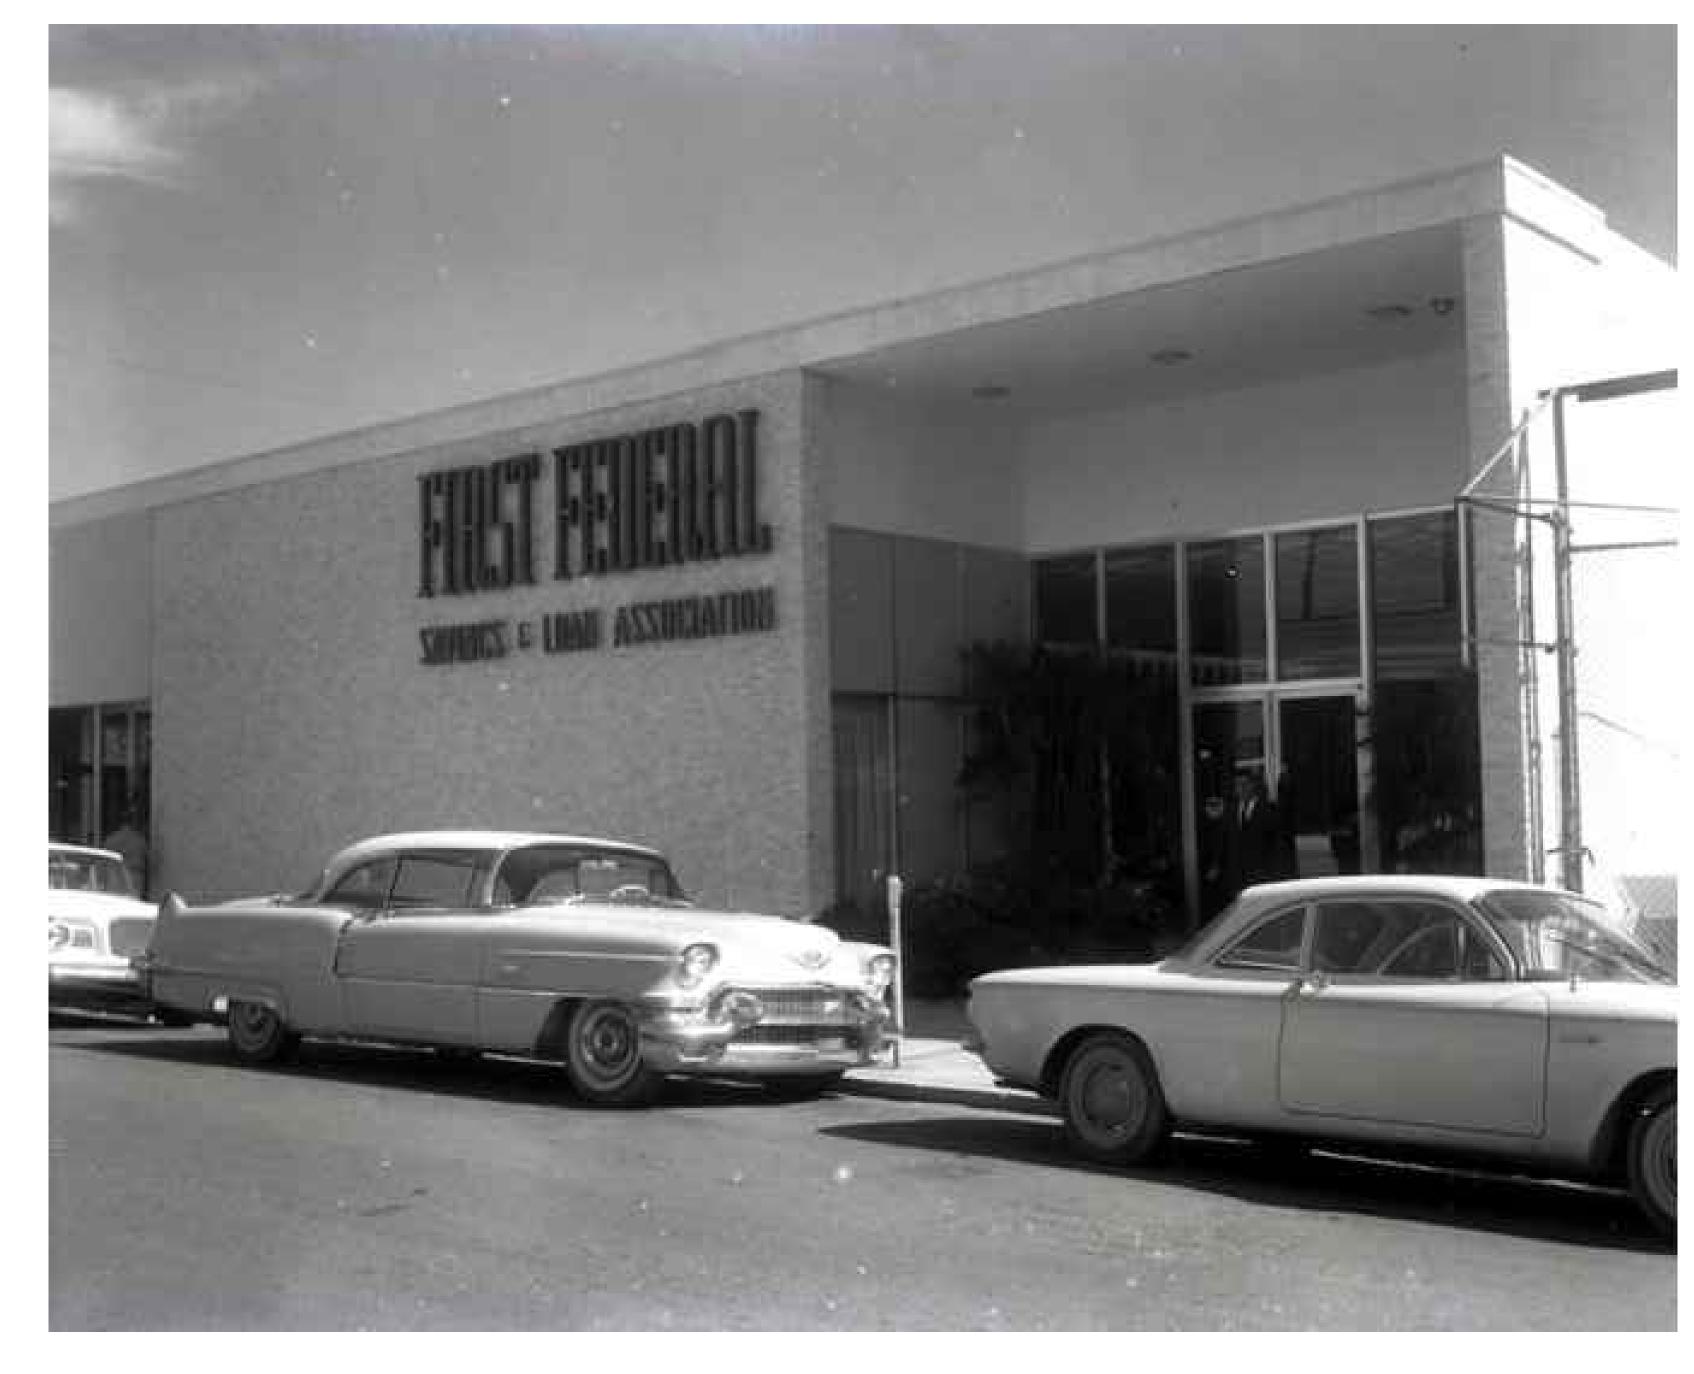

### **Site Facts:**

The building under review is listed as being constructed in 1963 according to the Property Appraisers website; however, this date is not supported by other sources. The house first appears on the 1962 Sanborn Map. The site contains a one-story wood-framed structure with.

Currently the house sits on piers and is located within an X flood zone.

Sandborn Map of property under review 1962.

Photo of Property Under Review 1962.

Photo of property under review. (front)

Photo of property under review. (Rear Elevation)