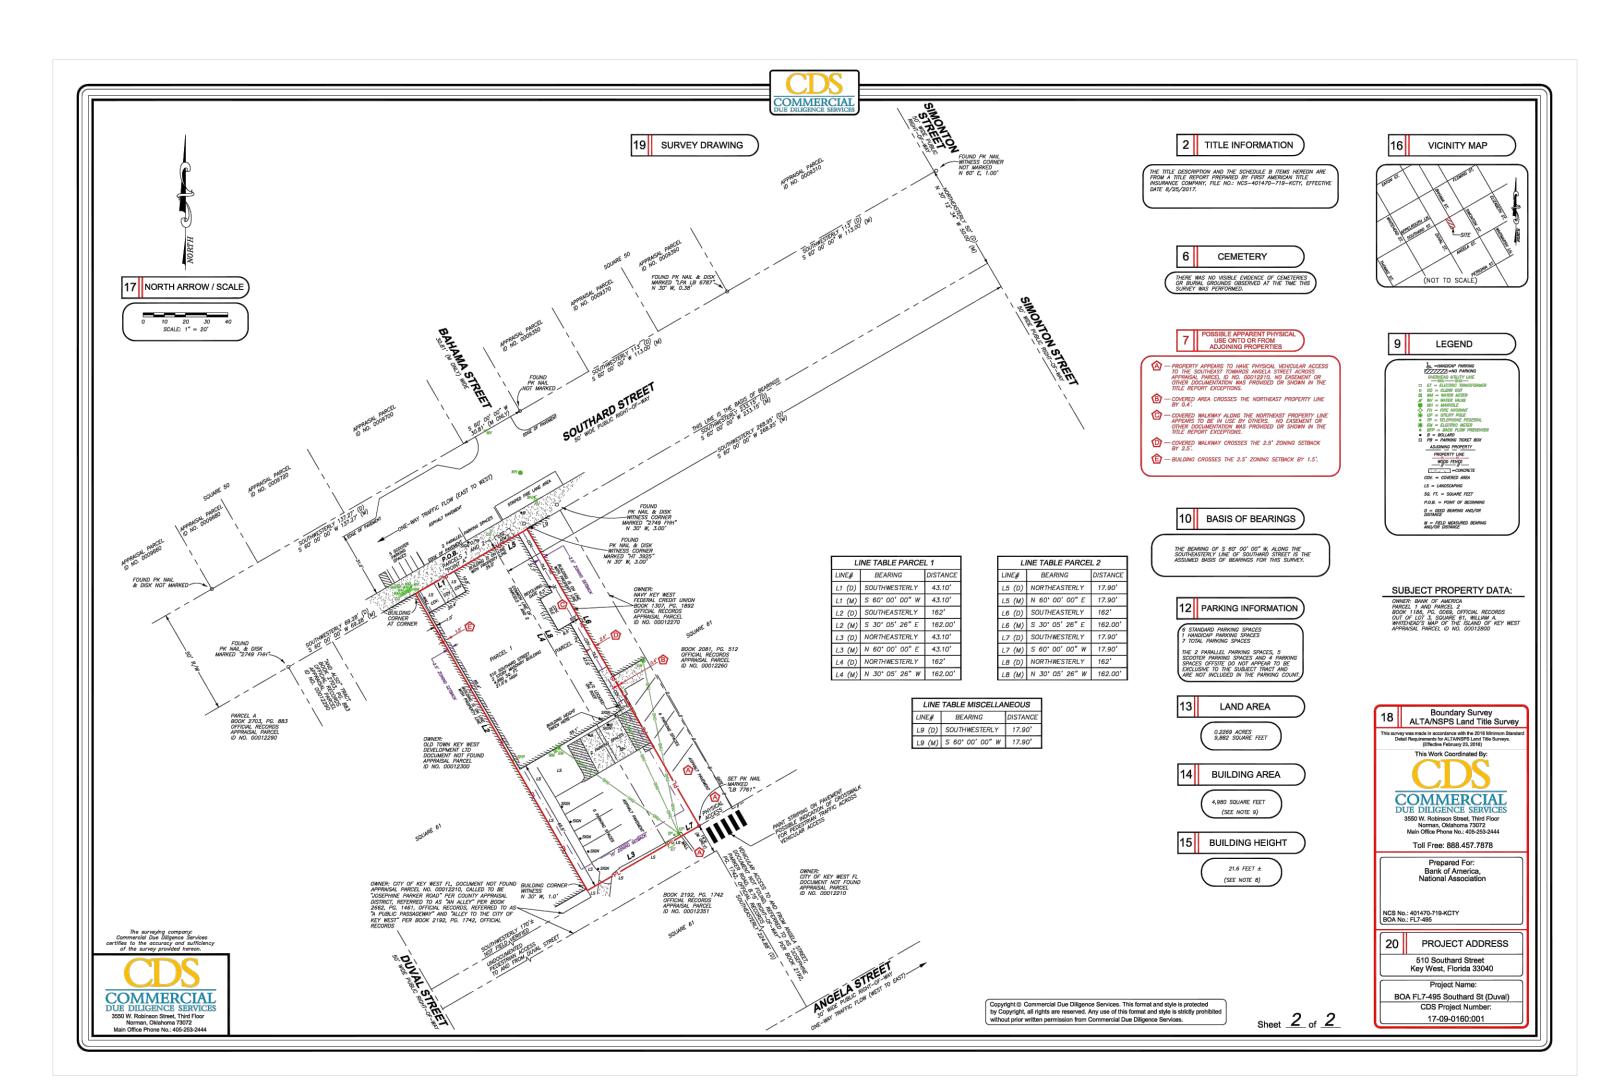

Currently the house sits on piers and is located within an X flood zone.

Sandborn Map of property under review 1962.

Photo of Property Under Review 1962.

Photo of property under review. (front)

Photo of property under review. (Rear Elevation)

Photo of property under review. (Interior)

Photo of property under review. (Interior)

1962 Sanborn Map and current survey.

### **Staff Analysis:**

A certificate of Appropriateness proposes a partial demolition of the front elevation to accommodate a storefront, removal of gate in the breezeway, and demolition of interior walls and floor.

Existing Site Plan.

A EXISTING DEMO ELEVATION

SCALE: 1/4" = 1'-0"

Existing Front elevation (North).

Proposed Front Elevation (North).

Proposed Front Elevation (North).

Proposed Interior.

It is staff's opinion that the request for this demolition shall be based on the demolition criteria of Chapter 102 Section 218 (a) of the LDR's. The criteria for demolition of historic structures state the following: