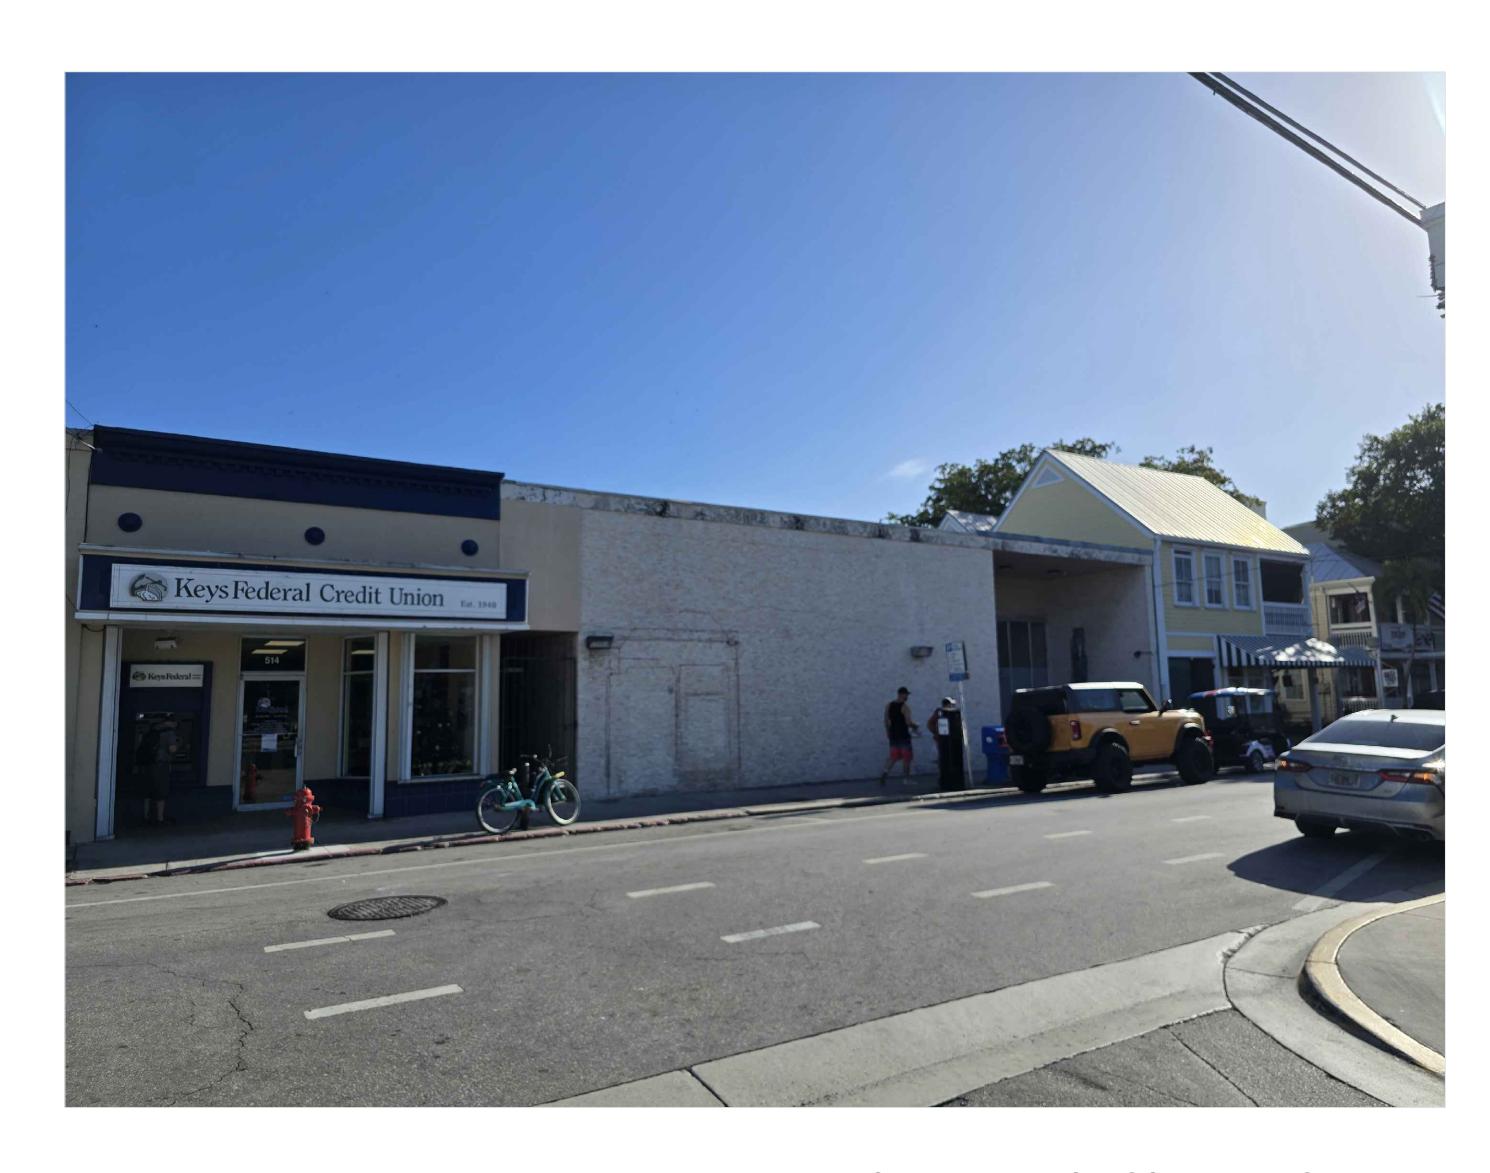

Currently the house sits on piers and is located within an X flood zone.

Sandborn Map of property under review 1962.

Photo of Property Under Review 1962.

Photo of property under review. (front)

Photo of property under review. (Rear Elevation)

Photo of property under review. (Interior)

Photo of property under review. (Interior)

1962 Sanborn Map and current survey.