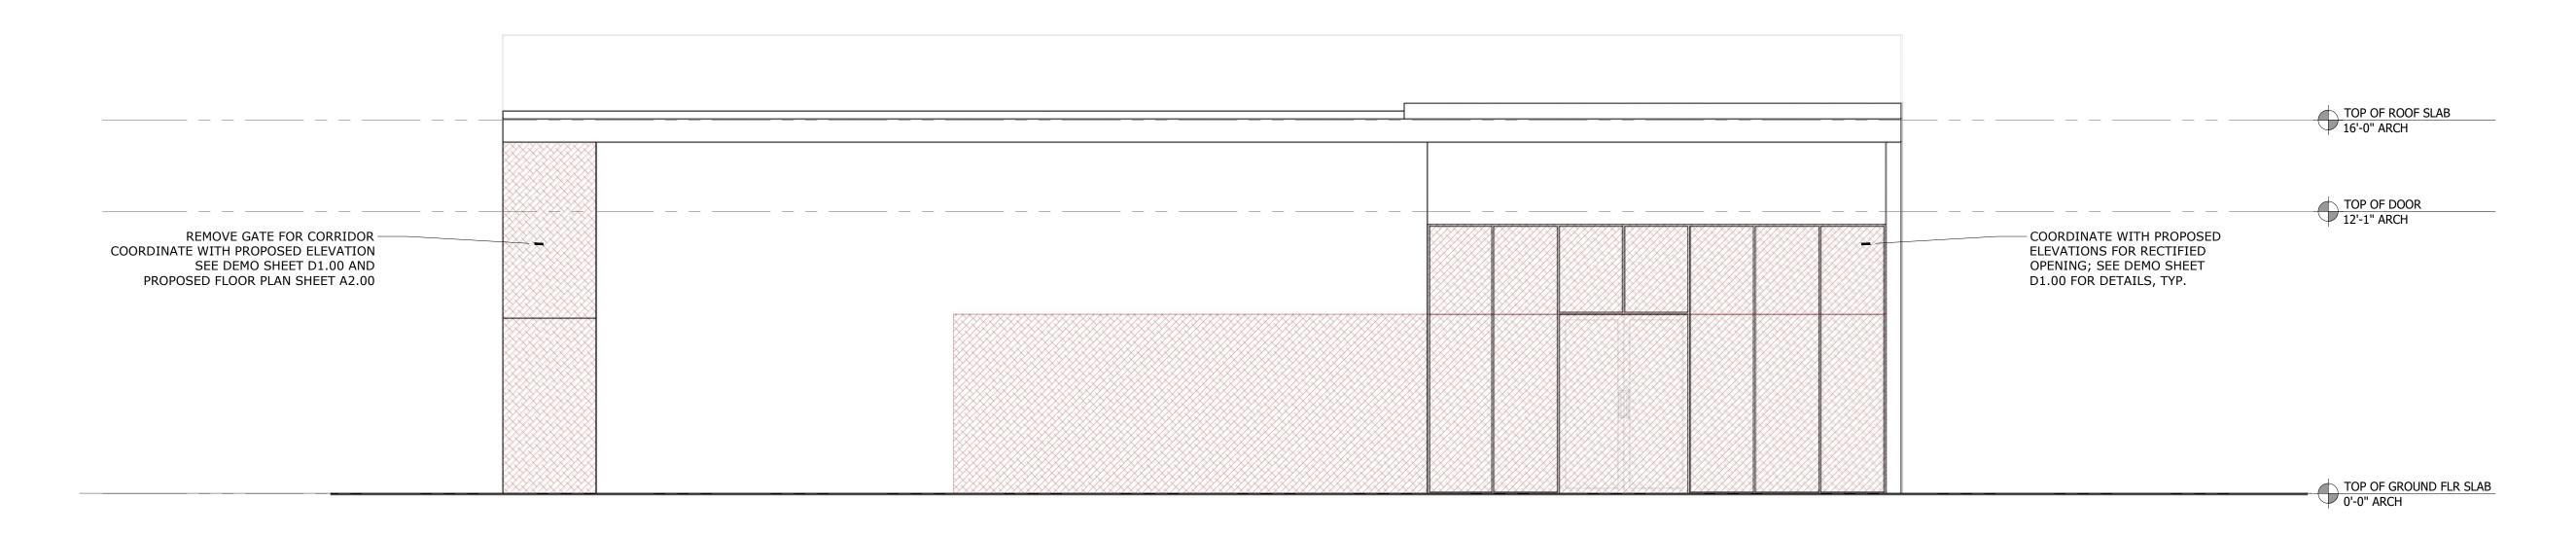

Existing Site Plan.

A EXISTING DEMO ELEVATION

SCALE: 1/4" = 1'-0"

Existing Front elevation (North).

Proposed Front Elevation (North).

Proposed Front Elevation (North).

Proposed Interior.

It is staff's opinion that the request for this demolition shall be based on the demolition criteria of Chapter 102 Section 218 (a) of the LDR's. The criteria for demolition of historic structures state the following: