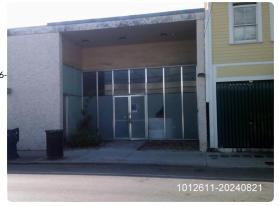

Currently the house sits on piers and is located within an X flood zone.

Sandborn Map of property under review 1962.

Photo of Property Under Review 1962.

Photo of property under review. (front)

Photo of property under review. (Rear Elevation)