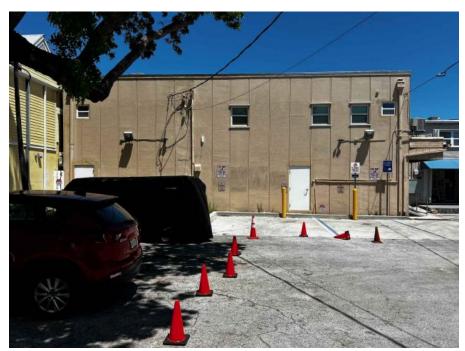

Currently the house sits on piers and is located within an X flood zone.

Sandborn Map of property under review 1962.

Photo of Property Under Review 1962.

Photo of property under review. (front)

Photo of property under review. (Rear Elevation)