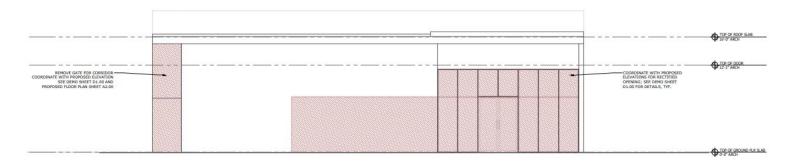

Existing Site Plan.

A EXISTING DEMO ELEVATION

SCALE: 1/4" = 1'-0"

Existing Front elevation (North).

Proposed Front Elevation (North).

Proposed Front Elevation (North).

Proposed Interior.

It is staff's opinion that the request for this demolition shall be based on the demolition criteria of Chapter 102 Section 218 (a) of the LDR's. The criteria for demolition of historic structures state the following: