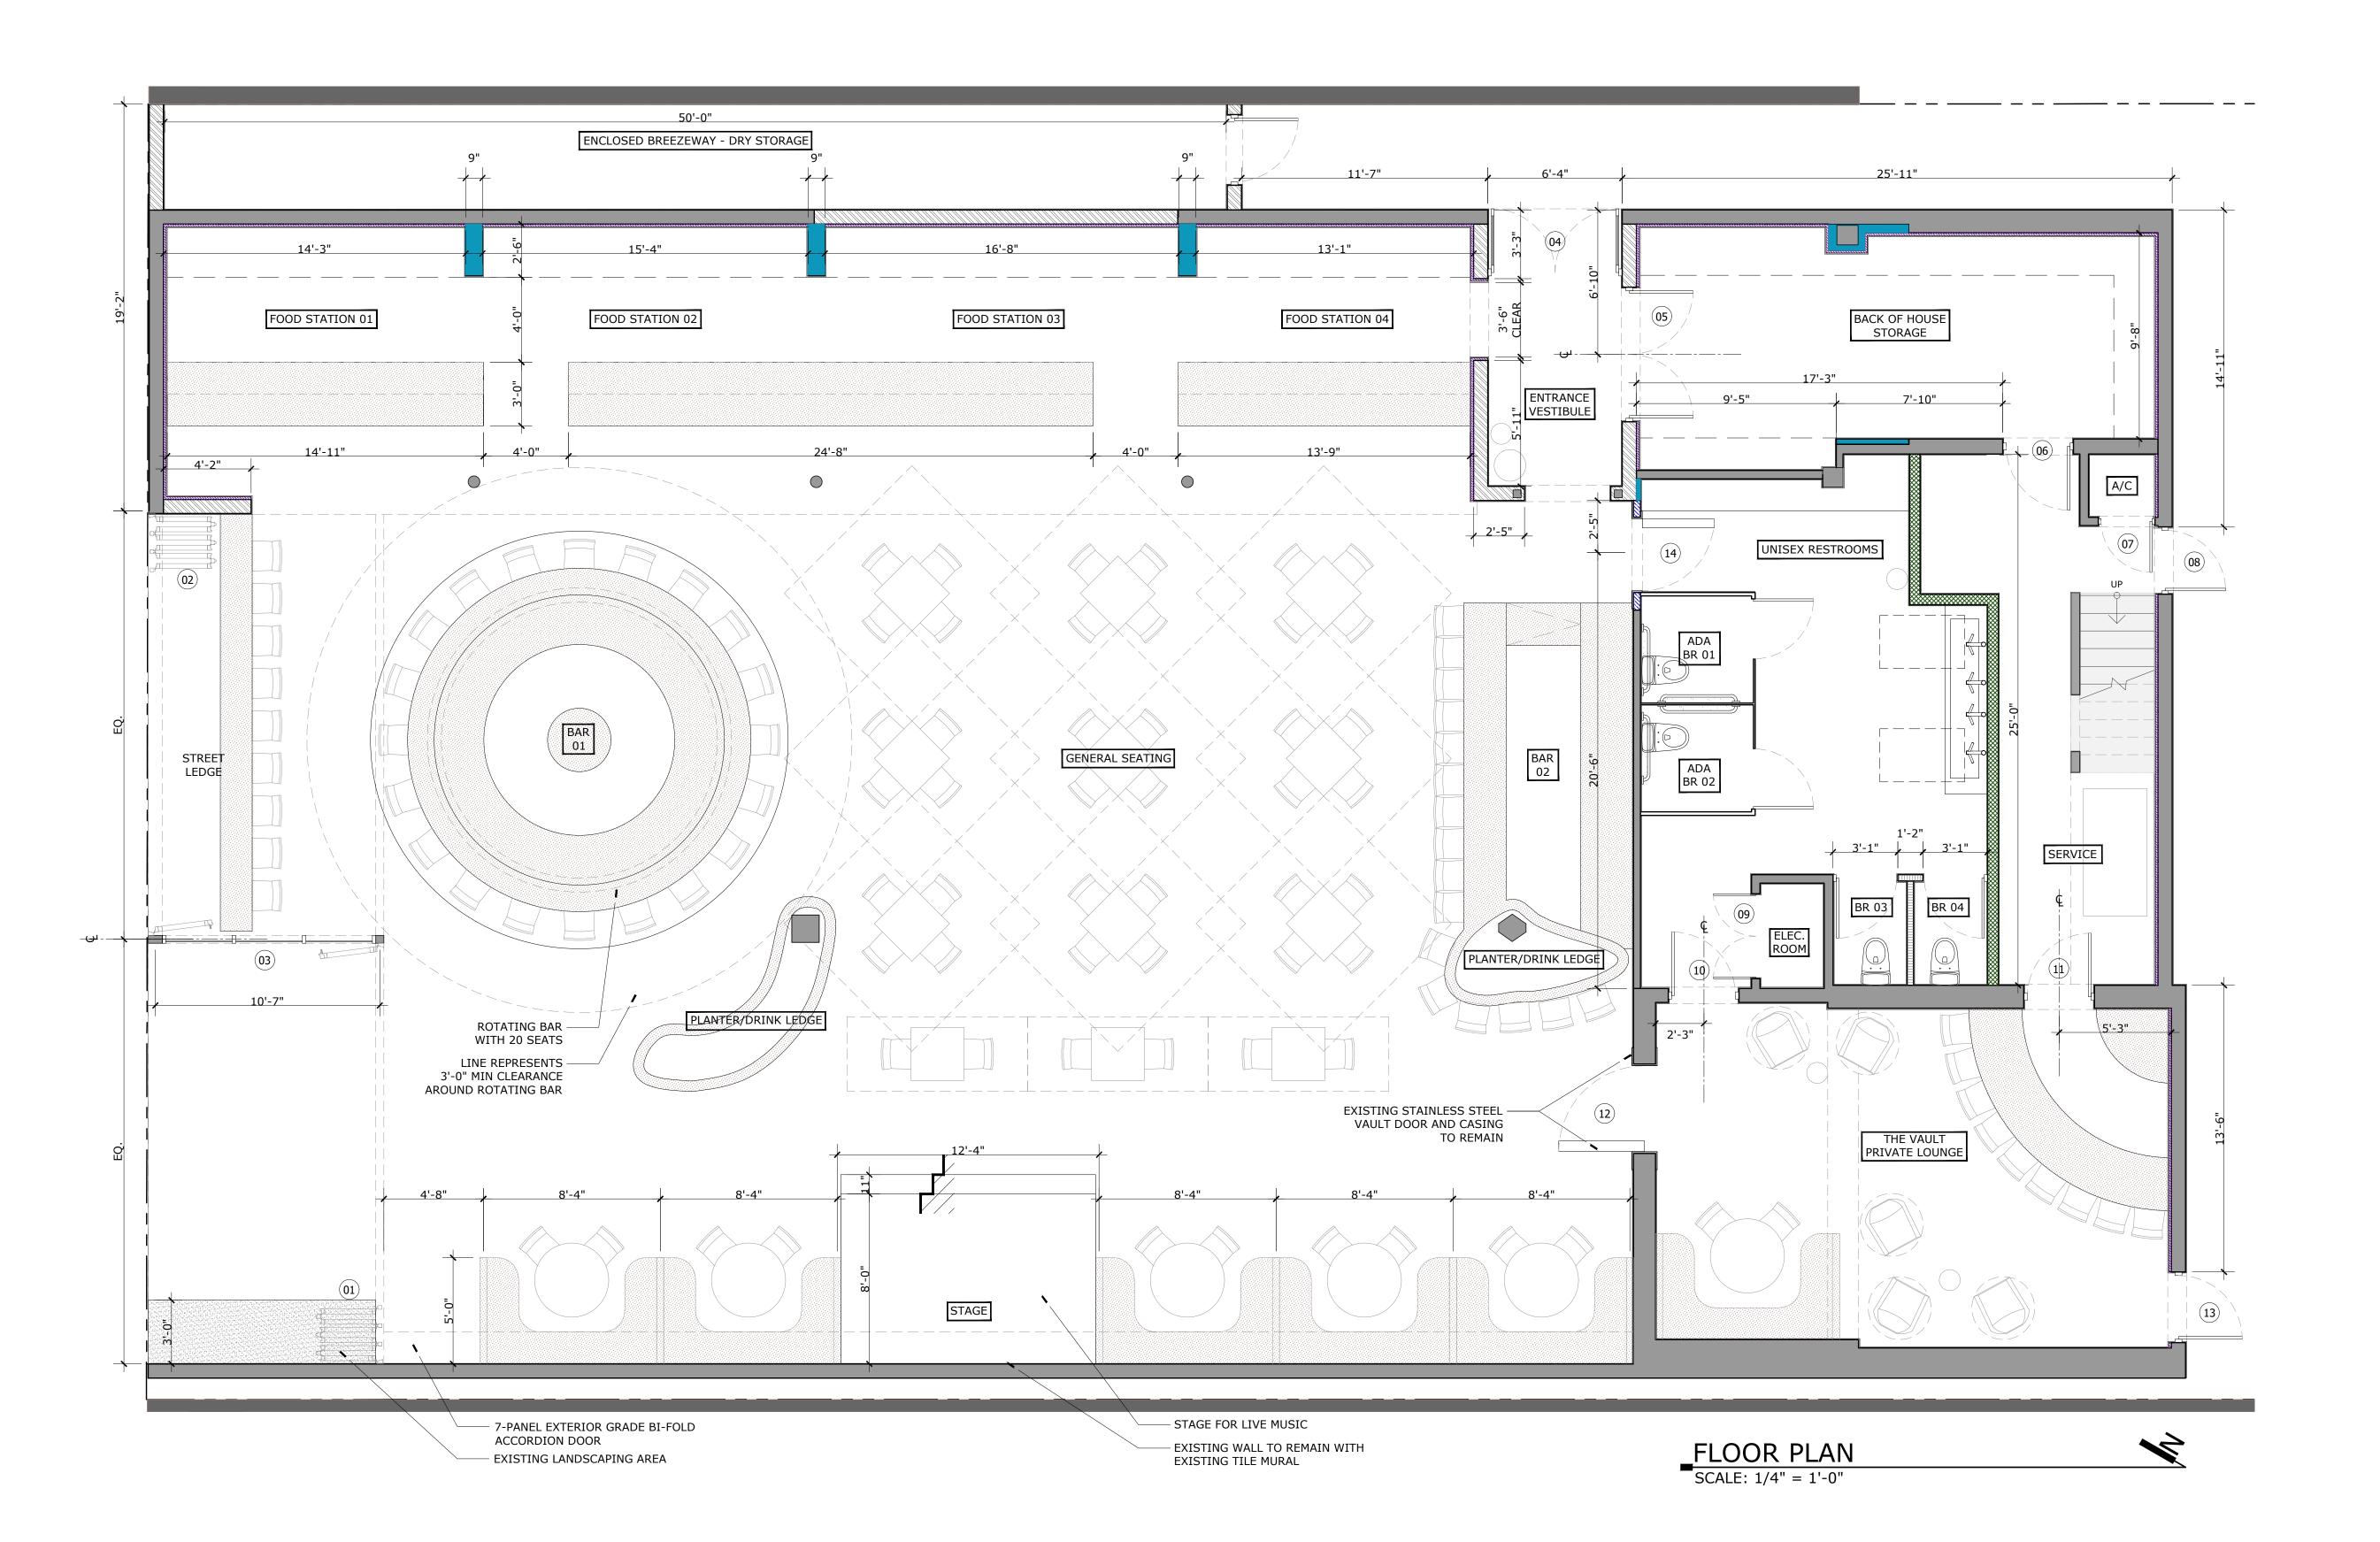

### **Staff Analysis:**

A certificate of Appropriateness proposes a partial demolition of the front elevation to accommodate a storefront, removal of gate in the breezeway, and demolition of interior walls and floor.

Existing Site Plan.

A EXISTING DEMO ELEVATION

SCALE: 1/4" = 1'-0"

Existing Front elevation (North).

Proposed Front Elevation (North).

Proposed Front Elevation (North).

Proposed Interior.

It is staff's opinion that the request for this demolition shall be based on the demolition criteria of Chapter 102 Section 218 (a) of the LDR's. The criteria for demolition of historic structures state the following: