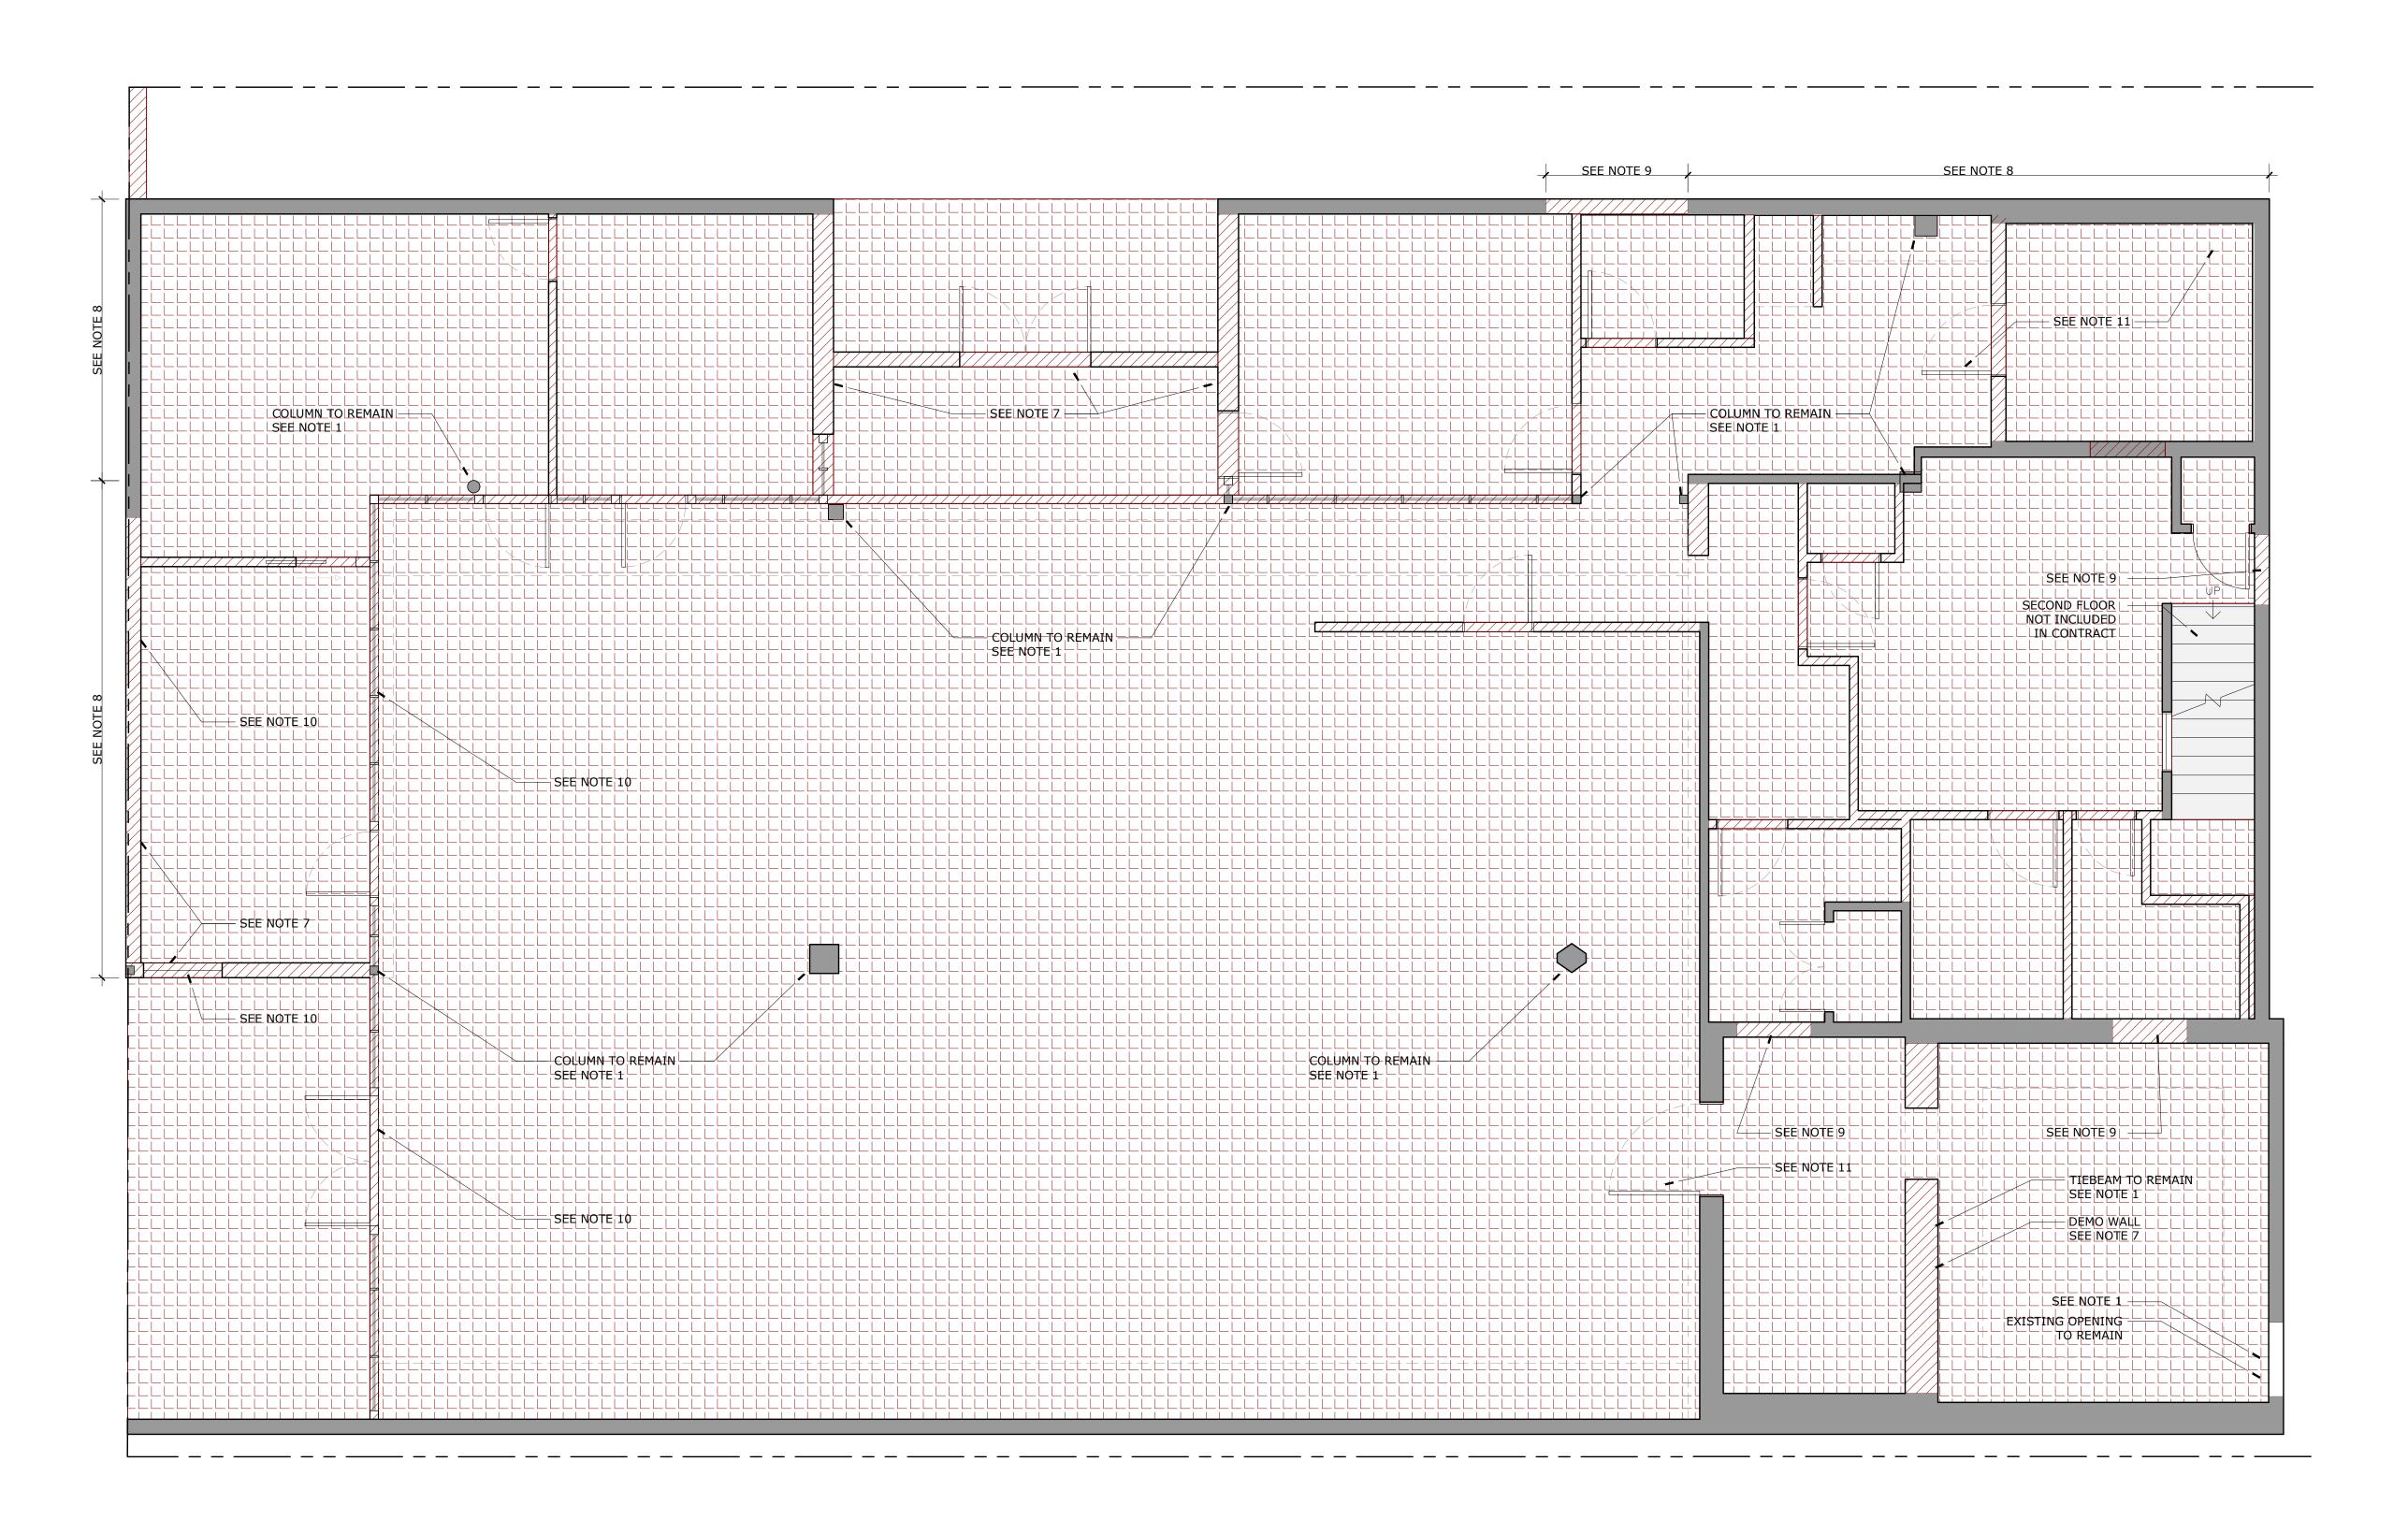

## **Description of Work:**

Partial demolition of front elevation to accommodate storefront and removal of gate in breezeway. Demolition of interior walls and floor.

### **Staff Analysis:**

A certificate of Appropriateness proposes a partial demolition of the front elevation to accommodate a storefront, removal of gate in the breezeway, and demolition of interior walls and floor.

Existing Site Plan.

A EXISTING DEMO ELEVATION

SCALE: 1/4" = 1'-0"

Existing Front elevation (North).

Proposed Front Elevation (North).

Proposed Front Elevation (North).

Proposed Interior.

It is staff's opinion that the request for this demolition shall be based on the demolition criteria of Chapter 102 Section 218 (a) of the LDR's. The criteria for demolition of historic structures state the following:

It is staff's opinion that the request for demolition may be considered, as the portions of the structure under review meet the criteria for demolition. The building lacks architectural significance. If approved, only one reading will be required. Staff will review submitted construction plans for demolition and design to ensure consistency with submitted drawings.