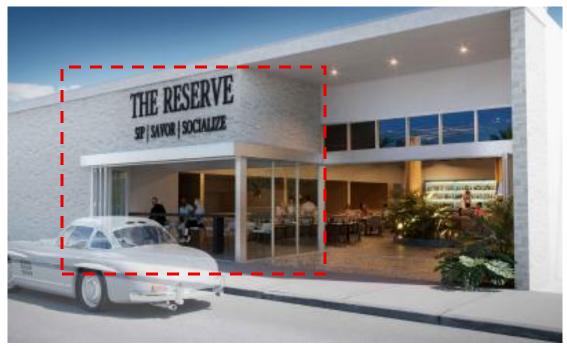

Existing Site Plan.

A EXISTING DEMO ELEVATION

SCALE: 1/4" = 1'-0"

Existing Front elevation (North).

Proposed Front Elevation (North).

Proposed Front Elevation (North).

Proposed Interior.

It is staff's opinion that the request for this demolition shall be based on the demolition criteria of Chapter 102 Section 218 (a) of the LDR's. The criteria for demolition of historic structures state the following: