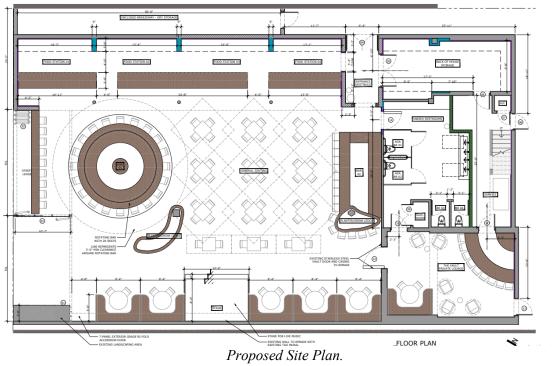

Existing Site Plan.

A EXISTING DEMO ELEVATION

SCALE: 1/4" = 1'-0"

Existing Front elevation (North).

Proposed Front Elevation (North).

Proposed Front Elevation (North).

Proposed Interior.

It is staff's opinion that the request for this demolition shall be based on the demolition criteria of Chapter 102 Section 218 (a) of the LDR's. The criteria for demolition of historic structures state the following: