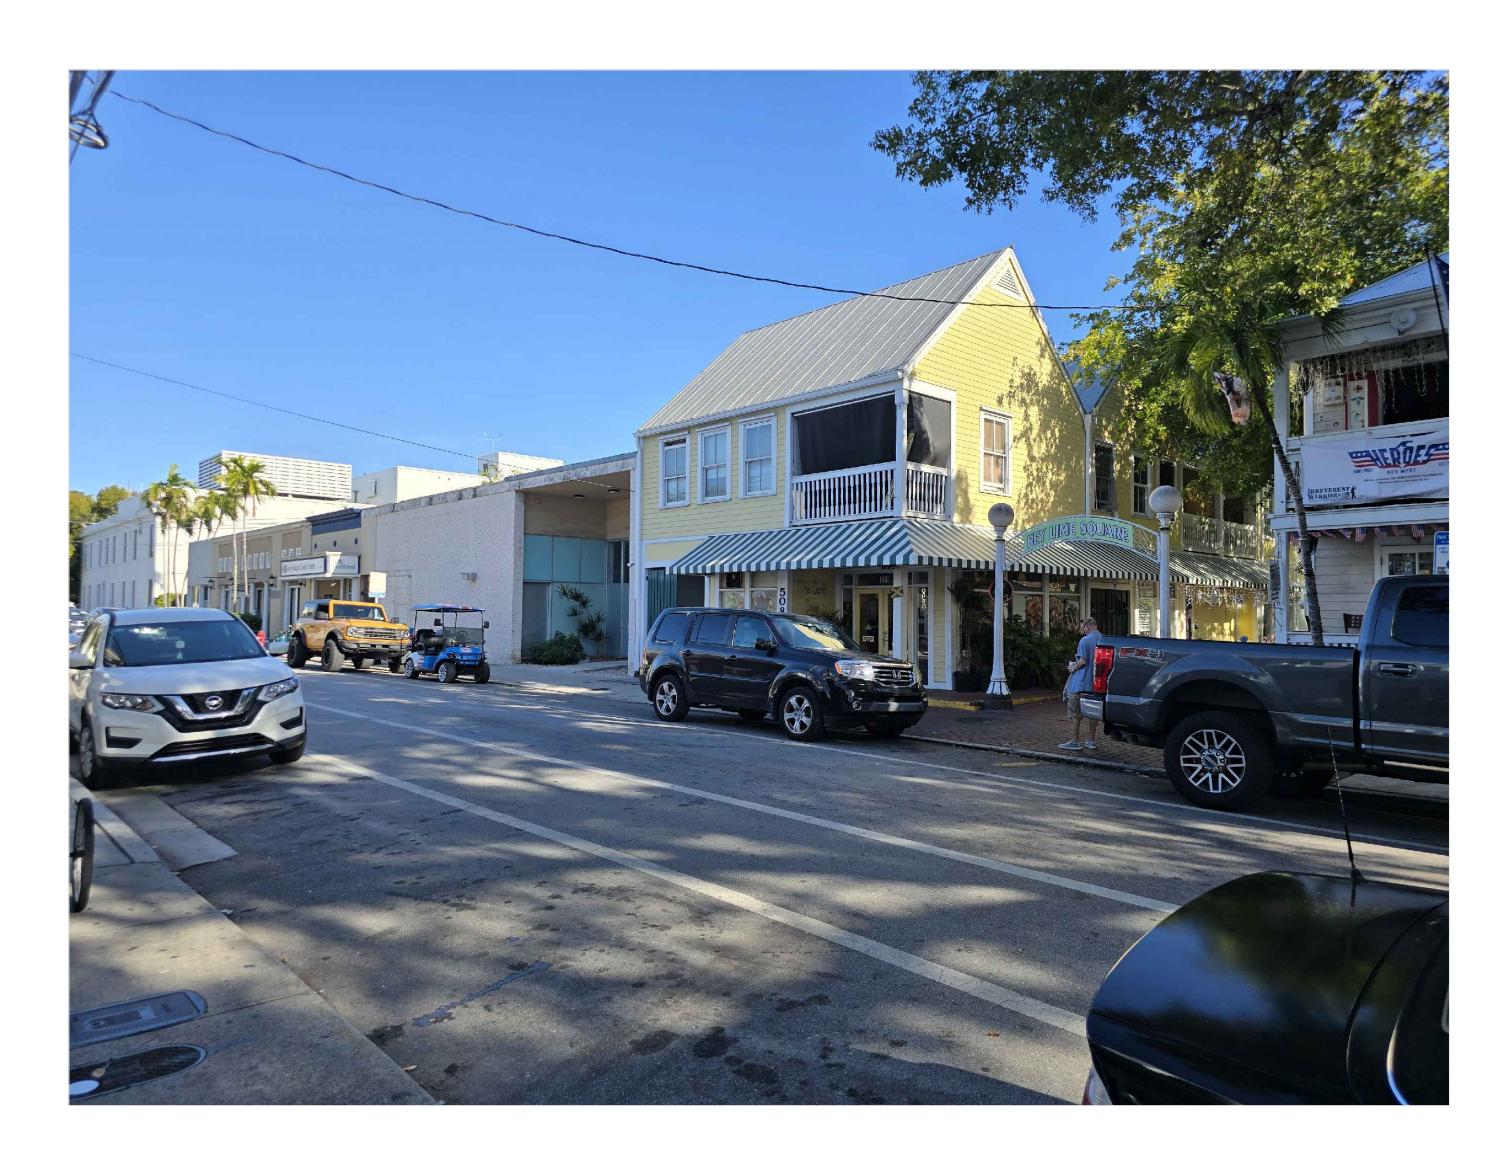

Currently the house sits on piers and is located within an X flood zone.

Sandborn Map of property under review 1962.

Photo of Property Under Review 1962.

Photo of property under review. (front)

Photo of property under review. (Rear Elevation)

Photo of property under review. (Interior)

Photo of property under review. (Interior)

1962 Sanborn Map and current survey.