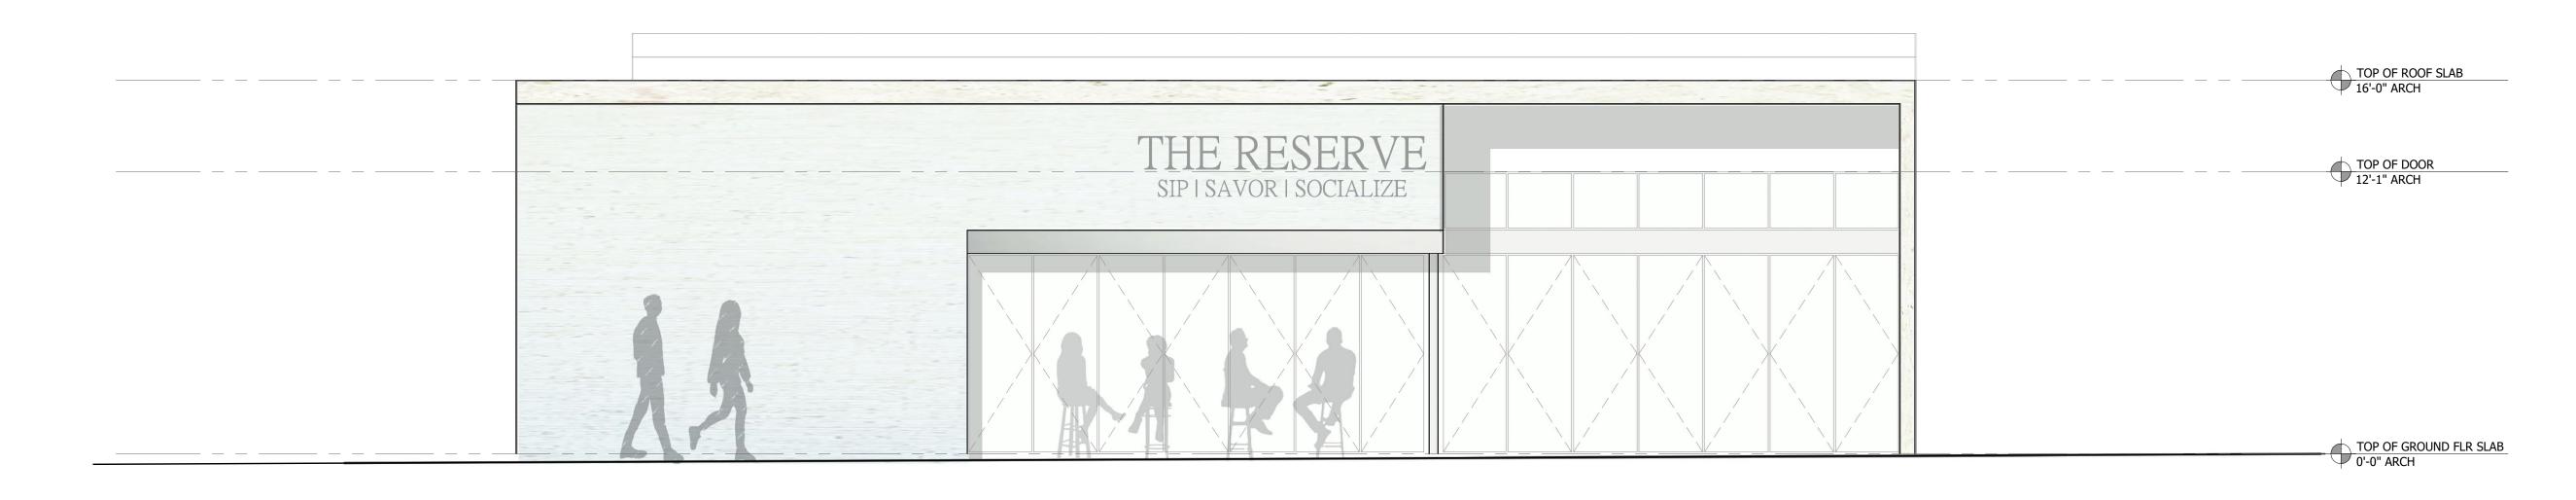

Existing Site Plan.

A EXISTING DEMO ELEVATION

SCALE: 1/4" = 1'-0"

Existing Front elevation (North).

Proposed Front Elevation (North).

Proposed Front Elevation (North).

Proposed Interior.

It is staff's opinion that the request for this demolition shall be based on the demolition criteria of Chapter 102 Section 218 (a) of the LDR's. The criteria for demolition of historic structures state the following: