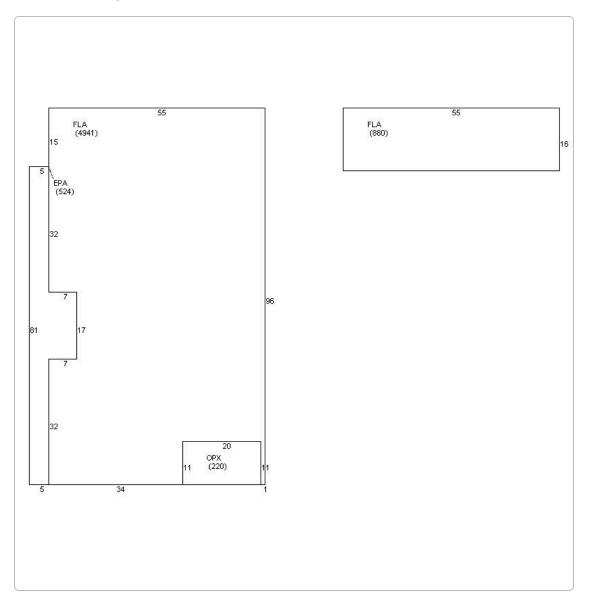

Existing Site Plan.

A EXISTING DEMO ELEVATION

SCALE: 1/4" = 1'-0"

Existing Front elevation (North).

Proposed Front Elevation (North).

Proposed Front Elevation (North).

Proposed Interior.

It is staff's opinion that the request for this demolition shall be based on the demolition criteria of Chapter 102 Section 218 (a) of the LDR's. The criteria for demolition of historic structures state the following: