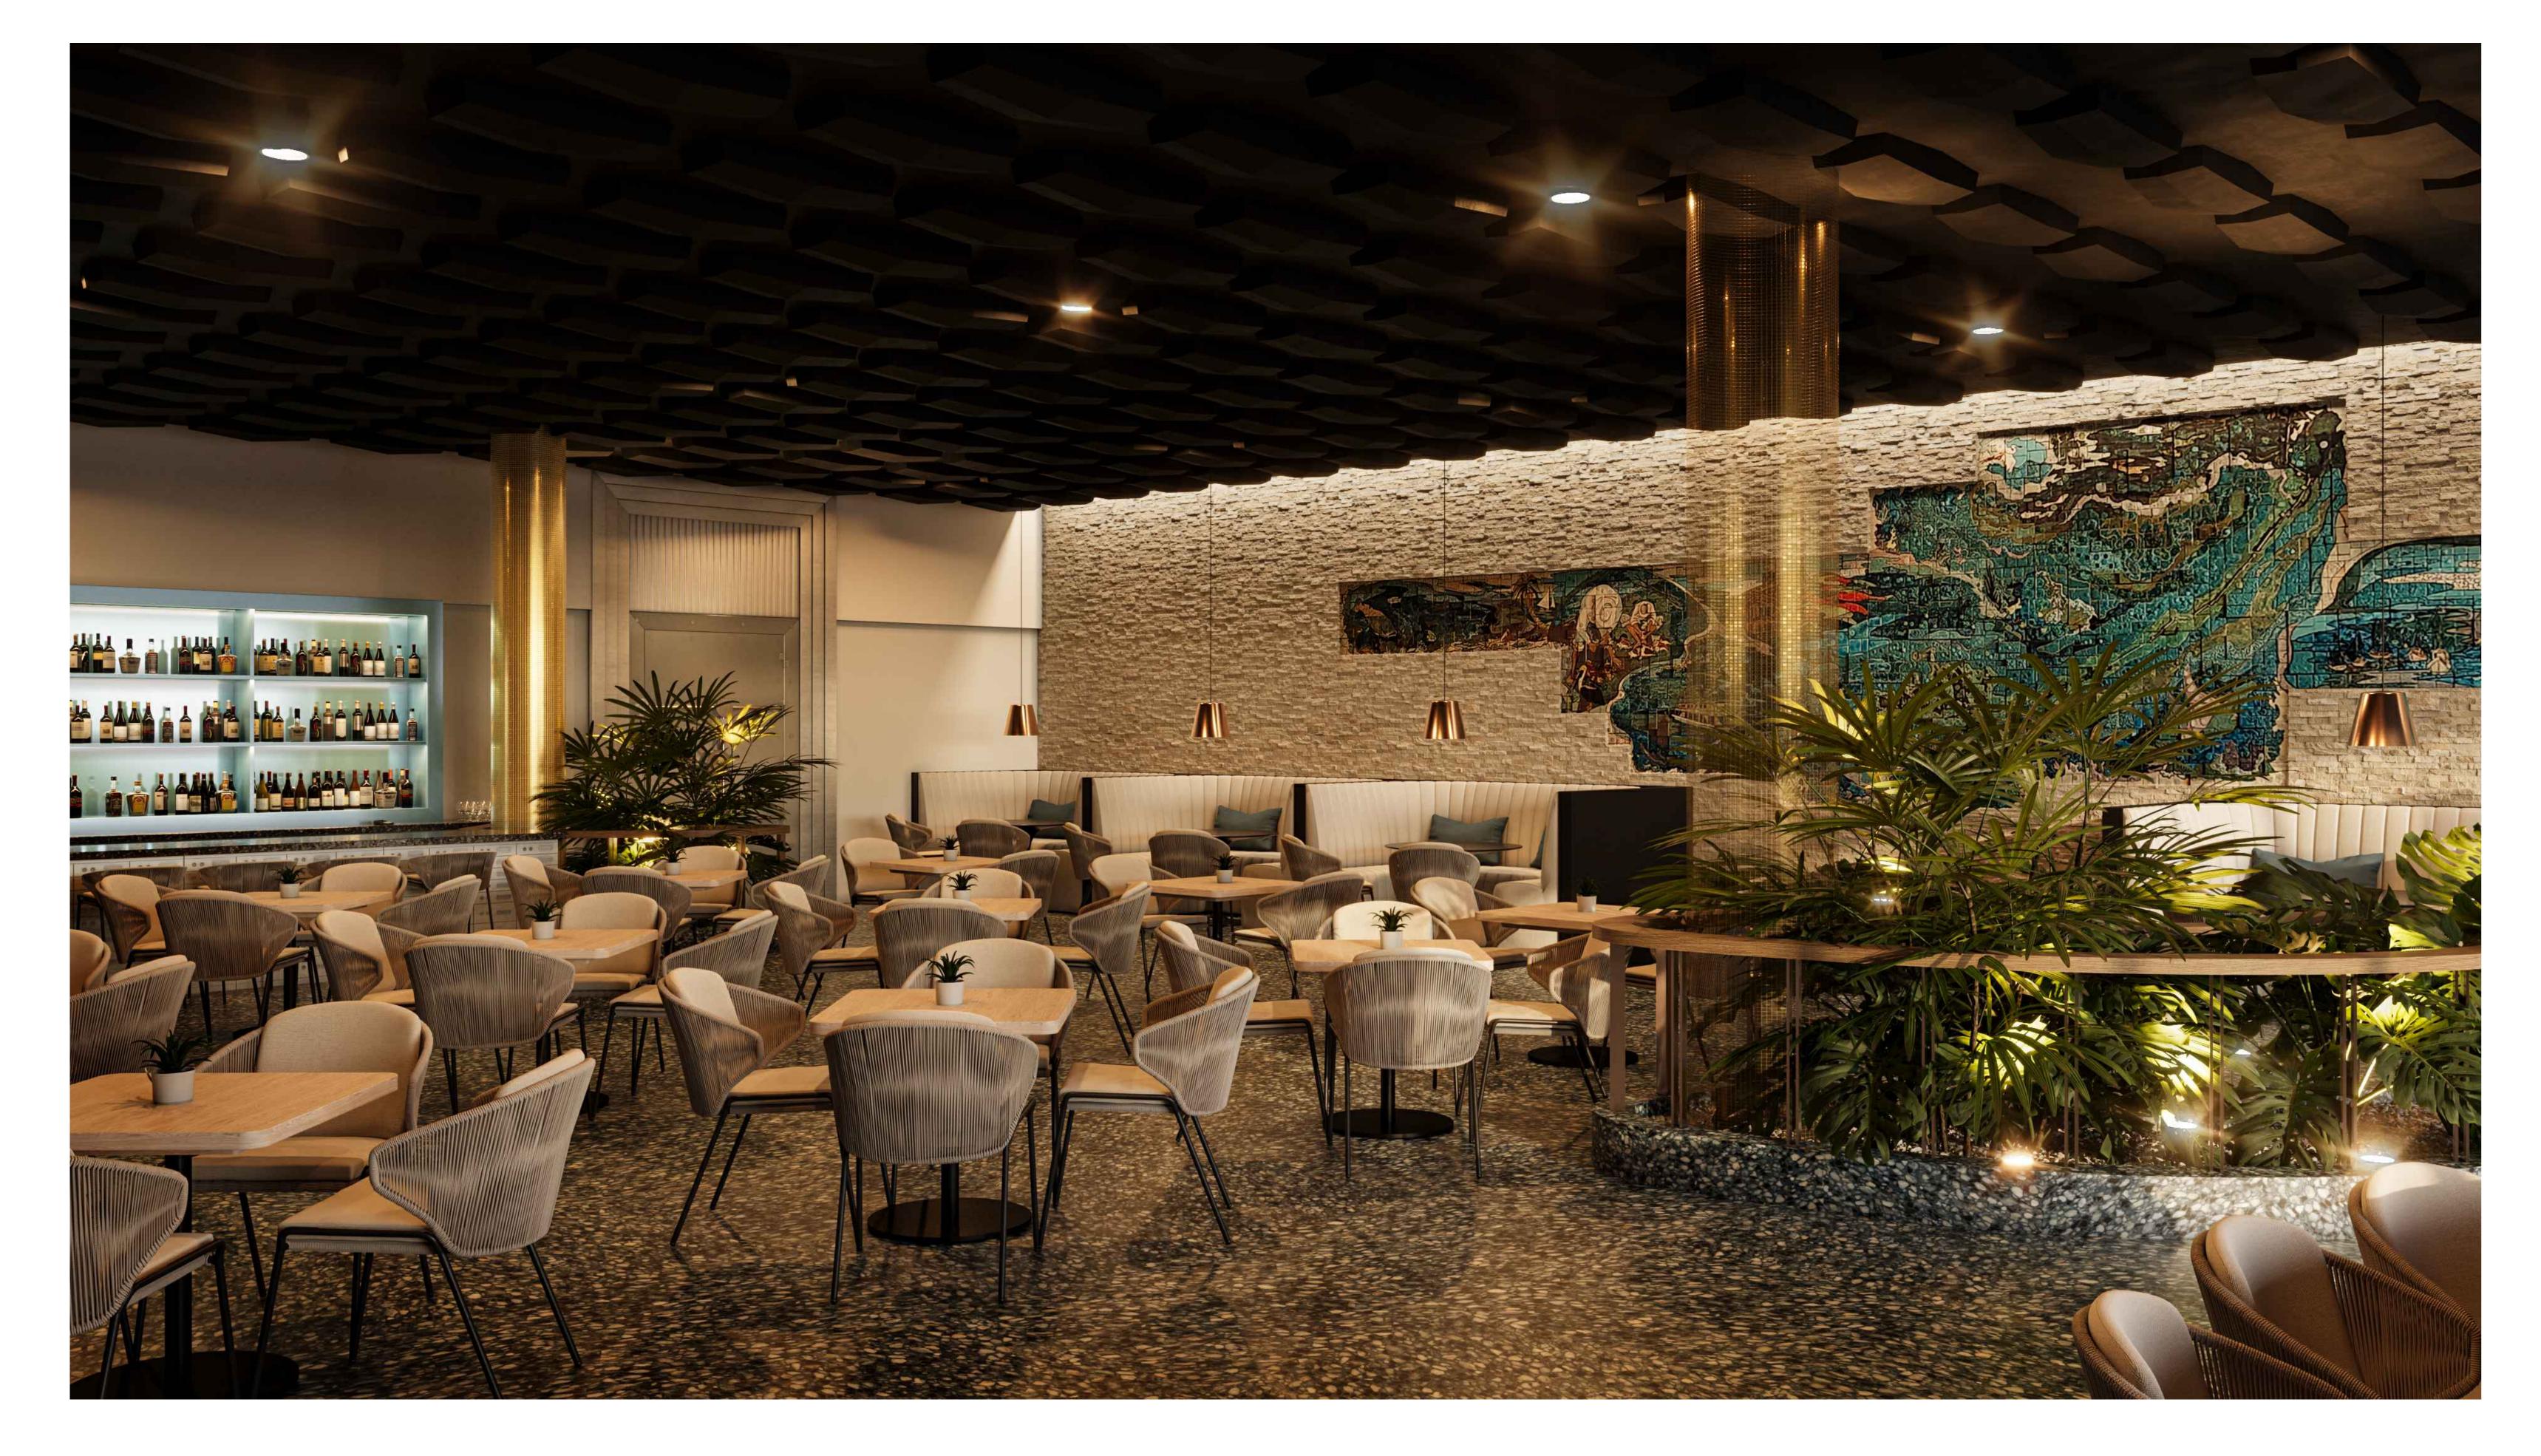

Existing Site Plan.

A EXISTING DEMO ELEVATION

SCALE: 1/4" = 1'-0"

Existing Front elevation (North).

Proposed Front Elevation (North).

Proposed Front Elevation (North).

Proposed Interior.

It is staff's opinion that the request for this demolition shall be based on the demolition criteria of Chapter 102 Section 218 (a) of the LDR's. The criteria for demolition of historic structures state the following: