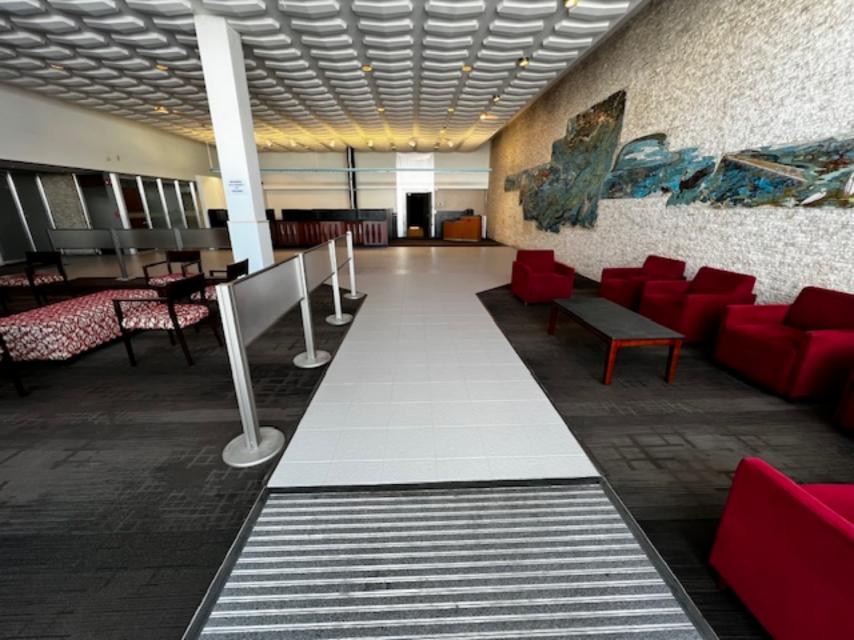

Currently the house sits on piers and is located within an X flood zone.

Sandborn Map of property under review 1962.

Photo of Property Under Review 1962.

Photo of property under review. (front)

Photo of property under review. (Rear Elevation)

Photo of property under review. (Interior)

Photo of property under review. (Interior)

1962 Sanborn Map and current survey.