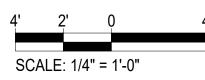

Currently the house sits on piers and is located within an X flood zone.

Sandborn Map of property under review 1962.

Photo of Property Under Review 1962.

Photo of property under review. (front)

Photo of property under review. (Rear Elevation)