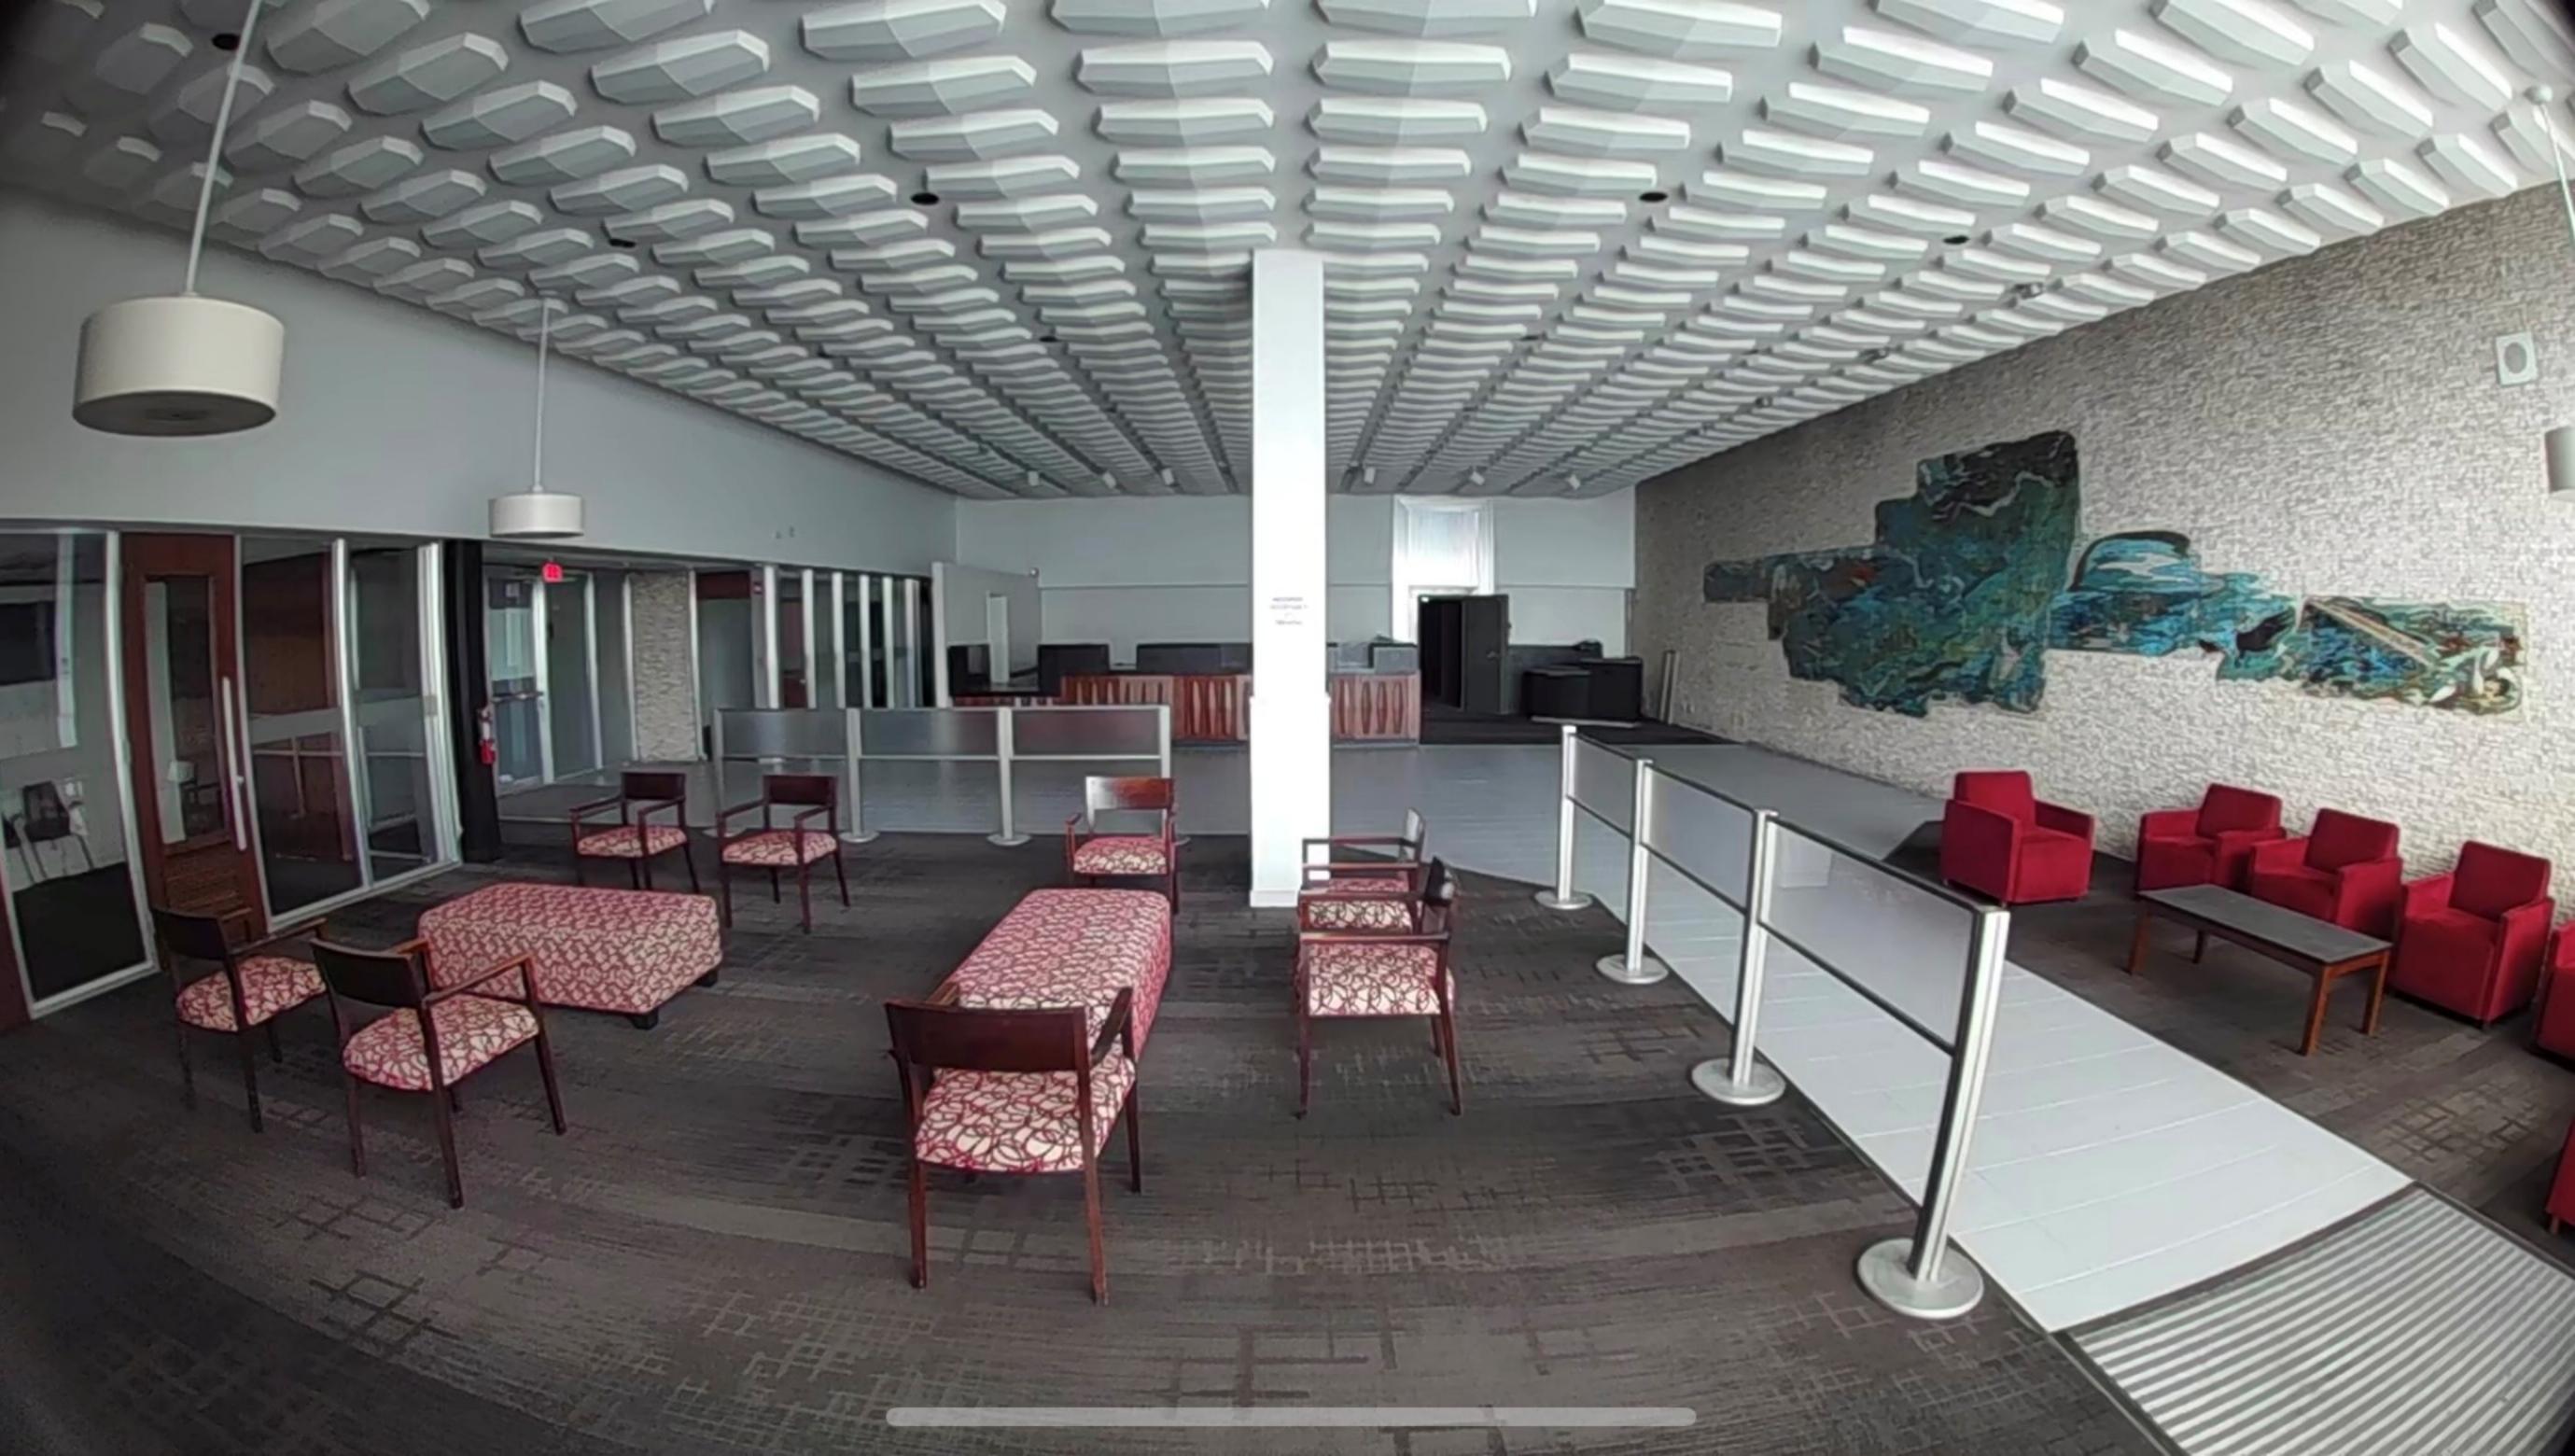

Currently the house sits on piers and is located within an X flood zone.

Sandborn Map of property under review 1962.

Photo of Property Under Review 1962.

Photo of property under review. (front)

Photo of property under review. (Rear Elevation)

Photo of property under review. (Interior)

Photo of property under review. (Interior)

1962 Sanborn Map and current survey.