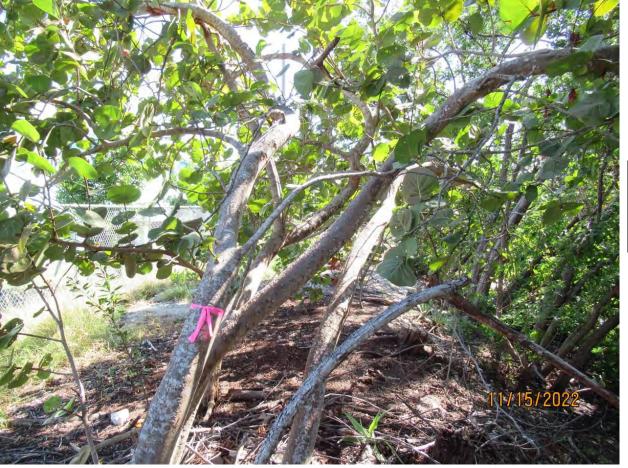

inches

Photo of Thatch Palm.

Tree Species: Sea Grape (Coccoloba uvifera)

Photo showing whole tree, view 1.

Photo of whole tree, view 2.

Photo of base of tree, view 1.

Photo of tree canopy.

Photo of tree trunks and canopy, view 1.

Photo of base of tree, view 2.

Photo of tree trunks and canopy, view 2.

Diameter: 20"

Location: 80% (growing in vacant lot next to wetland area)

Species: 100% (on protected tree list)

Condition: 40% (overall condition is poor, roots partially uplifted, poor

structure with one sided canopy growth.)

Total Average Value = 73%

Value x Diameter = 14.6 replacement caliper inches

Total is all trees approved for removal:

JC1: 1.7"

JC2: 0.8"

JC3: 1.6"

JC4: 4.9"