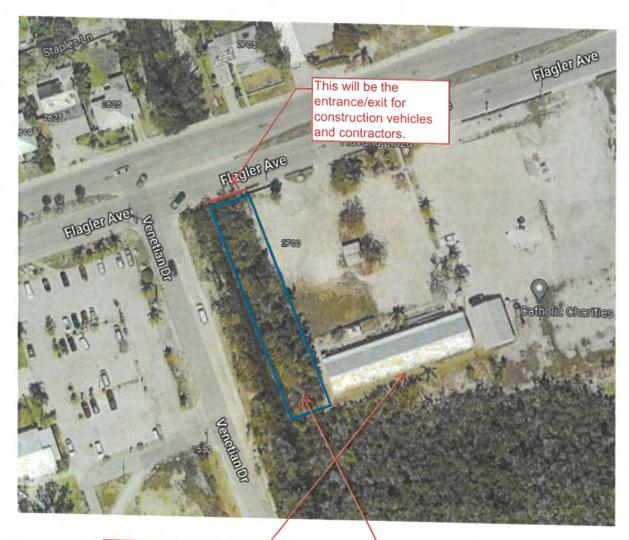

me know if we should meet to go over this or if we can just initially just talk on the phone? Thanks, Bill

William P. Horn, R.A., NCARB, LEED AP (BD+C)



WILLIAM P. HORN ARCHITECT, PA.

www.wphornarchitect.com

Lic. #0003040

Key West, Florida 33040 Phone: 305-296-8302

From: Joseph Scarpelli [mailto:joe@wphornarchitect.com]

Sent: Friday, October 14, 2022 9:43 AM

To: William Horn

Subject: Catholic Charities- 2700 Flagler Building Demo

See attached demo and construction road plan. We will still need an existing condition report from Phil Frank and then determine what the city would want replanted.

Thanks,

Joseph Scarpelli, RA NCARB Project Manager



WILLIAM P. HORN ARCHITECT, PA.

www.wphornarchitect.com

Lic. #0003040

915 Eaton Street Key West, Florida 33040 Phone: 305-296-8302



Catholic charities is demolishing this building and then rebuilding a new dorm on the same footprint.

Catholic charities is asking to use our easement to access the building for construction.