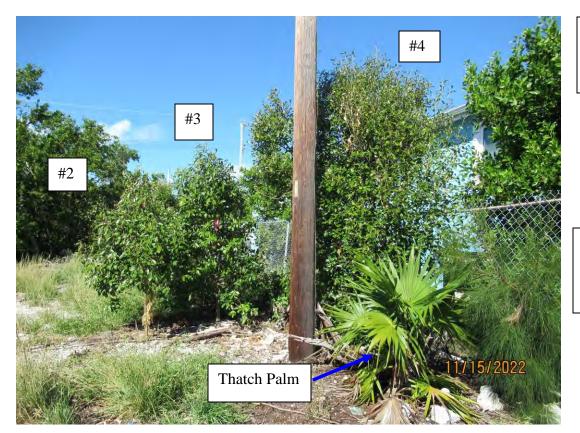

Photo showing Jamaican Caper trees 2-4 and Thatch Palm.

Photo of Jamaican Caper trees 2 and 3.

Diameter: 1"

Location: 60% (growing in vacant lot immediately next to

another tree)

Species: 100% (on protected

inches

Photo of Thatch Palm.

Tree Species: Sea Grape (Coccoloba uvifera)

Photo showing whole tree, view 1.

Photo of whole tree, view 2.

Photo of base of tree, view 1.

Photo of tree canopy.

Photo of tree trunks and canopy, view 1.