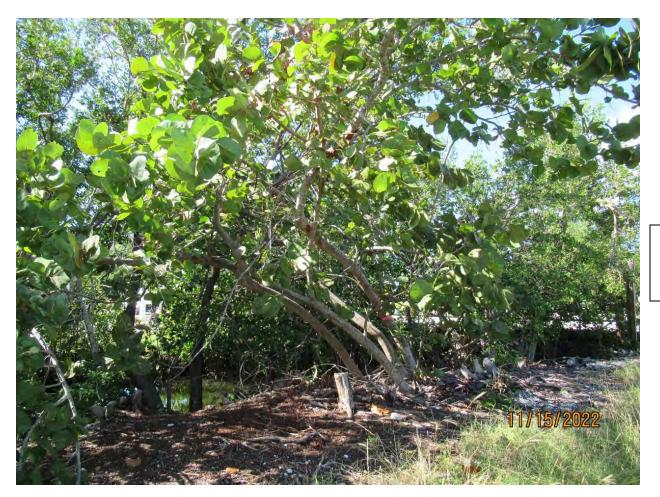

inches

Photo of Thatch Palm.

Tree Species: Sea Grape (Coccoloba uvifera)

Photo showing whole tree, view 1.

Photo of whole tree, view 2.

Photo of base of tree, view 1.

Photo of tree canopy.

Photo of tree trunks and canopy, view 1.

Photo of base of tree, view 2.

Photo of tree trunks and canopy, view 2.

Diameter: 20"

Location: 80% (growing in vacant lot next to wetland area)

Species: 100% (on protected tree list)

Condition: 40% (overall condition is poor, roots partially uplifted, poor

structure with one sided canopy growth.)

Total Average Value = 73%

Value x Diameter = 14.6 replacement caliper inches

Total is all trees approved for removal:

JC1: 1.7"

JC2: 0.8"

JC3: 1.6"

JC4: 4.9"