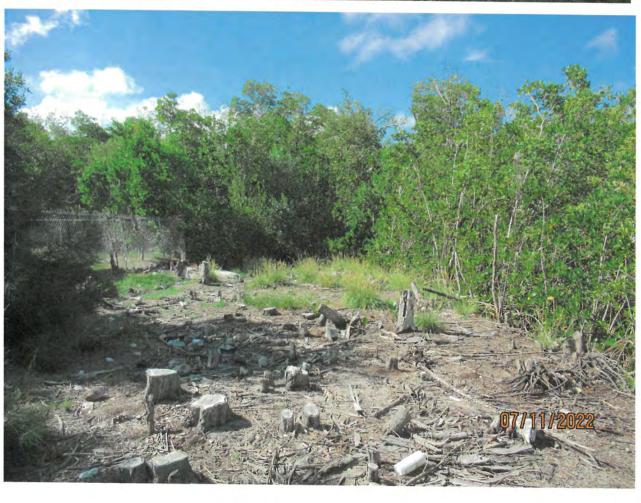

Tree Species: Jamaican Caper (Capparis cynophallophora)

Photo showing location of trees on the property.

Photo of Jamaican Caper tree #1.

Diameter: 2"

Location: 80% (growing in a

vacant lot)

Species: 100% (on protected tree list)

Condition: 80% (overall condition is good, nice

young tree.)

Total Average Value = 86% Value x Diameter = 1.7 replacement caliper

inches.

Photo of Jamaican Caper trees 2-4.

2700 Flagler Avenue propertywork area

Photo showing Jamaican Caper trees 2-4 and Thatch Palm.

Photo of Jamaican Caper trees 2 and 3.

Diameter: 1"

Location: 60% (growing in vacant lot immediately next to

another tree)

Species: 100% (on protected

inches

Photo of Thatch Palm.

Tree Species: Sea Grape (Coccoloba uvifera)

Photo showing whole tree, view 1.

Photo of whole tree, view 2.

Photo of base of tree, view 1.

Photo of tree canopy.

Photo of tree trunks and canopy, view 1.

Photo of base of tree, view 2.

Photo of tree trunks and canopy, view 2.

Diameter: 20"

Location: 80% (growing in vacant lot next to wetland area)

Species: 100% (on protected tree list)

Condition: 40% (overall condition is poor, roots partially uplifted, poor

structure with one sided canopy growth.)

Total Average Value = 73%

Value x Diameter = 14.6 replacement caliper inches

Total is all trees approved for removal:

JC1: 1.7"

JC2: 0.8"

JC3: 1.6"

JC4: 4.9"