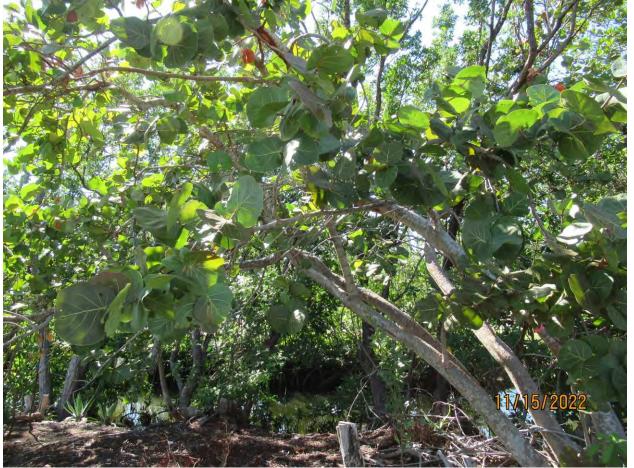

inches

Photo of Thatch Palm.

Tree Species: Sea Grape (Coccoloba uvifera)

Photo showing whole tree, view 1.

Photo of whole tree, view 2.

Photo of base of tree, view 1.

Photo of tree canopy.

Photo of tree trunks and canopy, view 1.

Photo of base of tree, view 2.

Photo of tree trunks and canopy, view 2.

Diameter: 20"

Location: 80% (growing in vacant lot next to wetland area)

Species: 100% (on protected tree list)

Condition: 40% (overall condition is poor, roots partially uplifted, poor

structure with one sided canopy growth.)

Total Average Value = 73%

Value x Diameter = 14.6 replacement caliper inches

Total is all trees approved for removal:

JC1: 1.7"

JC2: 0.8"

JC3: 1.6"

JC4: 4.9"