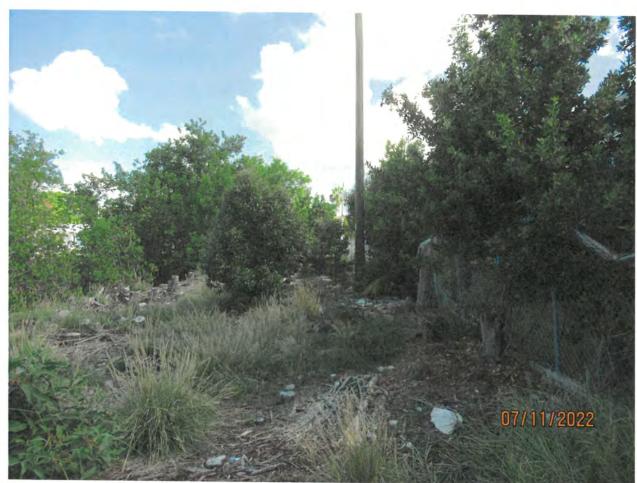

Photo showing Jamaican Caper trees 2-4 and Thatch Palm.

Photo of Jamaican Caper trees 2 and 3.

Diameter: 1"

Location: 60% (growing in vacant lot immediately next to

another tree)

Species: 100% (on protected

tree list)

Condition: 80% (overall

condition is good.)

Total Average Value = 80% Value x Diameter = 0.8 replacement caliper inches

Diameter: 2"

Location: 60% (growing in vacant lot immediately next to

another tree)

Species: 100% (on protected

tree list)

Condition: 80% (overall

condition is good.)

Total Average Value = 80%

Value x Diameter = 1.6 replacement caliper inches

Photo of Jamaican Caper tree #4.

Diameter: 6"