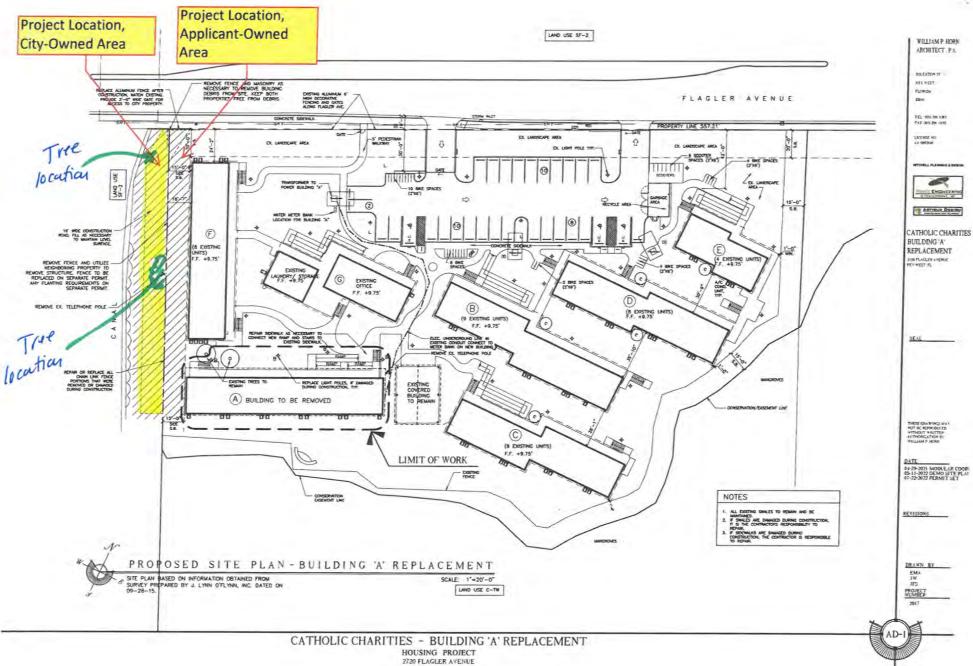

SG: 14.6"

23.6" plus (1) Thatch Palm, 4 ft tall minimum

Note: Removal of these trees is directly associated with the proposed work to demolish the structure in the southwest corner of 2700 Flagler Avenue. Required replacement trees will be replanted in the area once work has been completed.

# Application

| Please Clearly Print All Inform                                              | ation unless indicated otherwise. Date: 11-7-22                                |
|------------------------------------------------------------------------------|--------------------------------------------------------------------------------|
| Two 6 dduses                                                                 | (Physical location)   parcel ±b                                                |
| Tree Address                                                                 | - 1001 VENERAN DI (10065126-000000)                                            |
| Cross/Corner Street                                                          | - OTHER LAND LAND LAND FIGURE                                                  |
| List Tree Name(s) and Quantity                                               | (1) Jamaican Capers (1) Seabrage + (1) juvenile Thatch                         |
| Reason(s) for Application:                                                   | / (4) palm                                                                     |
| <b>⋈</b> Remove                                                              | ( ) Tree Health ( ) Safety 💢 Other/Explain below                               |
| ( ) Transplant                                                               |                                                                                |
| ( ) Heavy Maintenance Trim                                                   | ( ) Branch Removal ( ) Crown Cleaning/Thinning ( ) Crown Reduction             |
| Additional Information and                                                   |                                                                                |
| Explanation                                                                  | Adjacent property over needs across to domatish                                |
|                                                                              | Structure and install modular. Area of impact is                               |
|                                                                              | a distribed, colound area.                                                     |
| <b>Property Owner Name</b>                                                   | City of Kon West                                                               |
| Property Owner email Address                                                 | city or led west                                                               |
|                                                                              | 001                                                                            |
| Property Owner Phone Number                                                  | Moder G. Starchton Phi Scarpett                                                |
| 그 이 그 마음이 그 생각이 되었다. 그렇게 되었다고 하는 그리고 있다면 가지 않아 있다면 하다 없다고 모두                 | Mady G. Starghton Phi scarpett                                                 |
| Property Owner Signature _                                                   | Juice Sue Sue                                                                  |
| *Representative Name                                                         | Devika Justin: Catholic Charities Archdiocose of Miain                         |
| Representative email Address                                                 | daystin @ ccadm. org                                                           |
| Representative Mailing Address                                               | 2700 Plagler Lue KW PL 33040                                                   |
| Representative Phone Number                                                  | 305 528 1396                                                                   |
| *NOTE: A Tree Representation Authorization                                   | n form must accompany this application if someone other than the owner will be |
| representing the owner at a Tree Commission                                  | meeting or picking up an issued Tree Permit.                                   |
| As of August 1, 2022, application fees                                       | are required. See back of application for fee amounts.                         |
| Sketch location of tree (aerial view) regarding this application with colore | including cross/corner street. Please identify tree(s) on the property         |

See a Hacked. No see route Sb : 20"