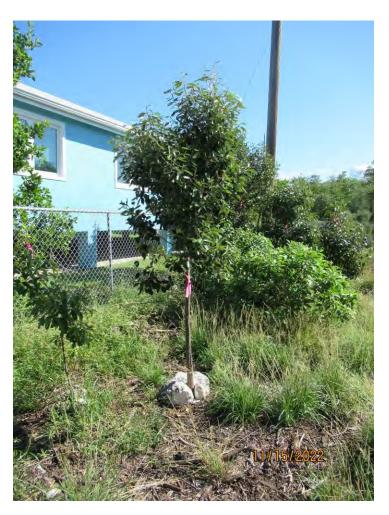

Tree Species: Jamaican Caper (Capparis cynophallophora)

Photo showing location of trees on the property.

Photo of Jamaican Caper tree #1.

Diameter: 2"

Location: 80% (growing in a

vacant lot)

Species: 100% (on protected tree list)

Condition: 80% (overall condition is good, nice

young tree.)

Total Average Value = 86% Value x Diameter = 1.7 replacement caliper

inches.

Photo of Jamaican Caper trees 2-4.

2700 Flagler Avenue propertywork area