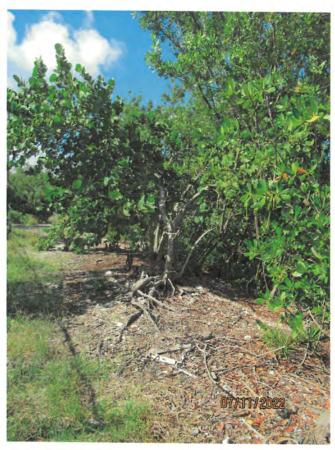

Tree Species: Jamaican Caper (Capparis cynophallophora)

Photo showing location of trees on the property.

Photo of Jamaican Caper tree #1.

Diameter: 2"

Location: 80% (growing in a

vacant lot)

Species: 100% (on protected tree list)

Condition: 80% (overall condition is good, nice

young tree.)

Total Average Value = 86% Value x Diameter = 1.7 replacement caliper

inches.

Photo of Jamaican Caper trees 2-4.

2700 Flagler Avenue propertywork area