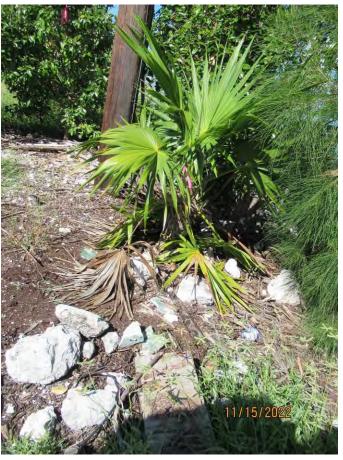

inches

Photo of Thatch Palm.

Tree Species: Sea Grape (Coccoloba uvifera)

Photo showing whole tree, view 1.

Photo of whole tree, view 2.

Photo of base of tree, view 1.

Photo of tree canopy.

Photo of tree trunks and canopy, view 1.

SG: 14.6"

23.6" plus (1) Thatch Palm, 4 ft tall minimum

Note: Removal of these trees is directly associated with the proposed work to demolish the structure in the southwest corner of 2700 Flagler Avenue. Required replacement trees will be replanted in the area once work has been completed.