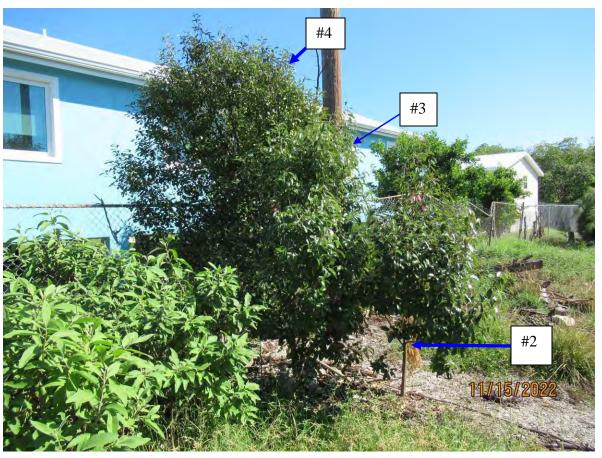

Condition: 80% (overall condition is good, nice

young tree.)

Total Average Value = 86% Value x Diameter = 1.7 replacement caliper

inches.

Photo of Jamaican Caper trees 2-4.

2700 Flagler Avenue propertywork area

Photo showing Jamaican Caper trees 2-4 and Thatch Palm.

Photo of Jamaican Caper trees 2 and 3.

Diameter: 1"

Location: 60% (growing in vacant lot immediately next to

another tree)

Species: 100% (on protected