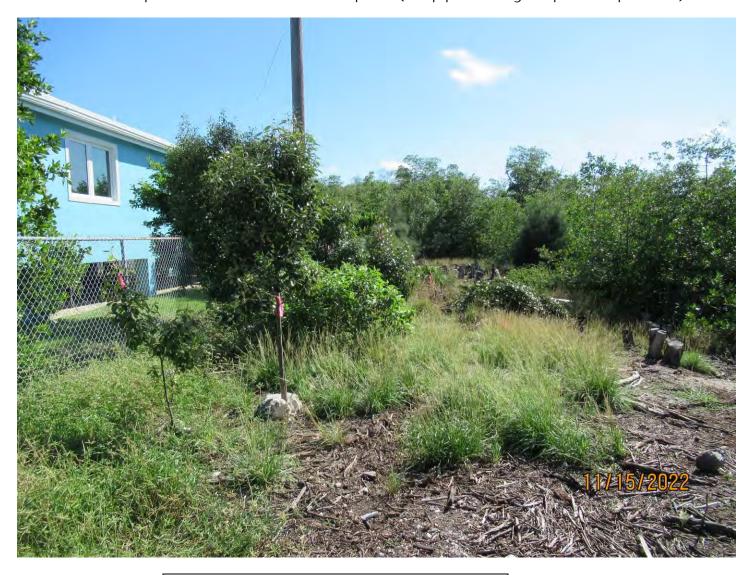

Tree Species: Jamaican Caper (Capparis cynophallophora)

Photo showing location of trees on the property.

Photo of Jamaican Caper tree #1.

Diameter: 2"

Location: 80% (growing in a

vacant lot)

Species: 100% (on protected tree list)