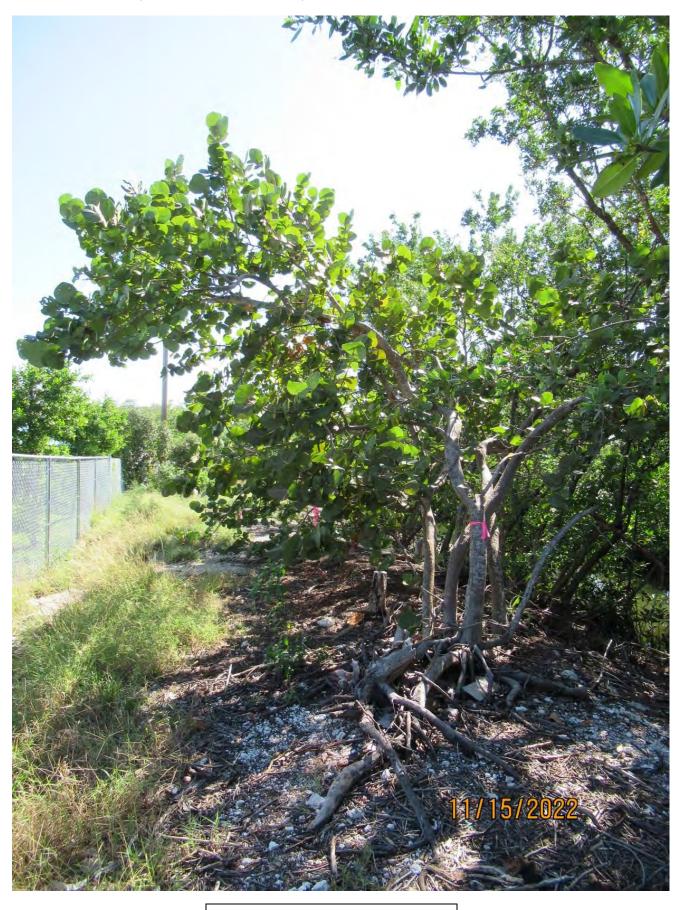

inches

Photo of Thatch Palm.

Tree Species: Sea Grape (Coccoloba uvifera)

Photo showing whole tree, view 1.

Photo of whole tree, view 2.

Photo of base of tree, view 1.

Photo of tree canopy.

Photo of tree trunks and canopy, view 1.

Photo of base of tree, view 2.

Photo of tree trunks and canopy, view 2.

Diameter: 20"

Location: 80% (growing in vacant lot next to wetland area)

Species: 100% (on protected tree list)

Condition: 40% (overall condition is poor, roots partially uplifted, poor

structure with one sided canopy growth.)

Total Average Value = 73%

Value x Diameter = 14.6 replacement caliper inches

Total is all trees approved for removal:

JC1: 1.7"

JC2: 0.8"

JC3: 1.6"

JC4: 4.9"