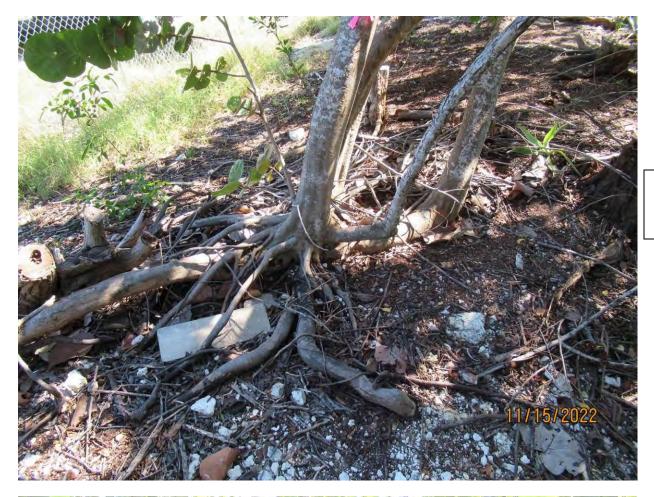

inches

Photo of Thatch Palm.

Tree Species: Sea Grape (Coccoloba uvifera)

Photo showing whole tree, view 1.

Photo of whole tree, view 2.

Photo of base of tree, view 1.

Photo of tree canopy.

Photo of tree trunks and canopy, view 1.

Photo of base of tree, view 2.

Photo of tree trunks and canopy, view 2.

Diameter: 20"

Location: 80% (growing in vacant lot next to wetland area)

Species: 100% (on protected tree list)

Condition: 40% (overall condition is poor, roots partially uplifted, poor

structure with one sided canopy growth.)

Total Average Value = 73%

Value x Diameter = 14.6 replacement caliper inches

Total is all trees approved for removal:

JC1: 1.7"

JC2: 0.8"

JC3: 1.6"

JC4: 4.9"