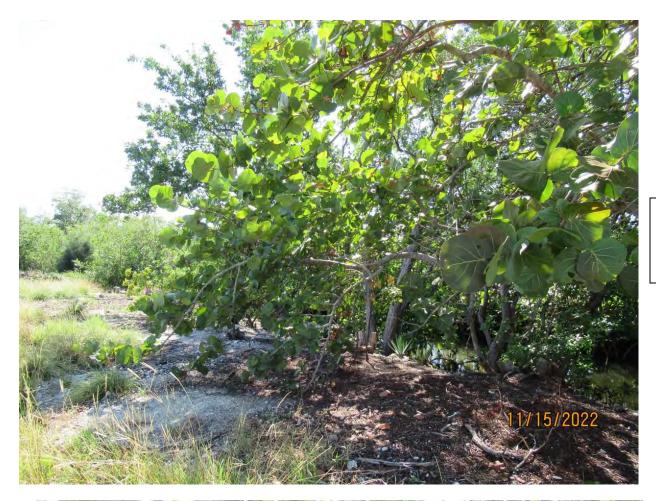

inches

Photo of Thatch Palm.

Tree Species: Sea Grape (Coccoloba uvifera)

Photo showing whole tree, view 1.

Photo of whole tree, view 2.

Photo of base of tree, view 1.

Photo of tree canopy.

Photo of tree trunks and canopy, view 1.

Photo of base of tree, view 2.

Photo of tree trunks and canopy, view 2.

Diameter: 20"

Location: 80% (growing in vacant lot next to wetland area)

Species: 100% (on protected tree list)

Condition: 40% (overall condition is poor, roots partially uplifted, poor

structure with one sided canopy growth.)

Total Average Value = 73%

Value x Diameter = 14.6 replacement caliper inches

Total is all trees approved for removal:

JC1: 1.7"

JC2: 0.8"

JC3: 1.6"

JC4: 4.9"