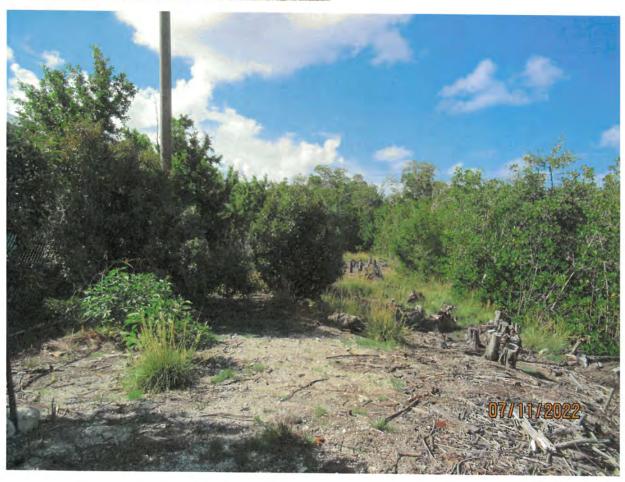

Photo showing Jamaican Caper trees 2-4 and Thatch Palm.

Photo of Jamaican Caper trees 2 and 3.

Diameter: 1"

Location: 60% (growing in vacant lot immediately next to

another tree)

Species: 100% (on protected

tree list)

Condition: 80% (overall

condition is good.)

Total Average Value = 80% Value x Diameter = 0.8 replacement caliper inches

Diameter: 2"

Location: 60% (growing in vacant lot immediately next to

another tree)