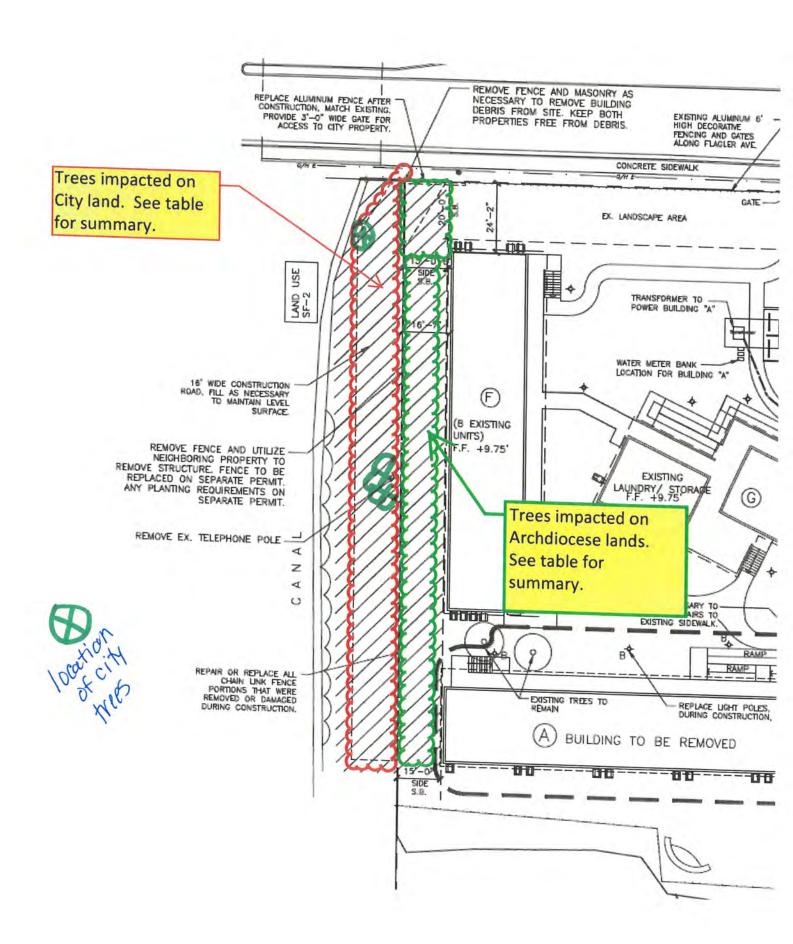

## STAFF REPORT

DATE: November 30, 2022

RE: 1501 Venetian Drive (Salt Run-Riviera Canal ROW) (permit application # T2022-0412 and T2022-0428)

FROM: Karen DeMaria, City of Key West Urban Forestry Manager

An application was received requesting the removal of (4) Jamaican Capers, (1) Sea Grape tree, and (1) Thatch Palm. A site inspection was done and documented the following:

SG: 14.6"

23.6" plus (1) Thatch Palm, 4 ft tall minimum

Note: Removal of these trees is directly associated with the proposed work to demolish the structure in the southwest corner of 2700 Flagler Avenue. Required replacement trees will be replanted in the area once work has been completed.

See a Hacked. No see route Sb : 20"