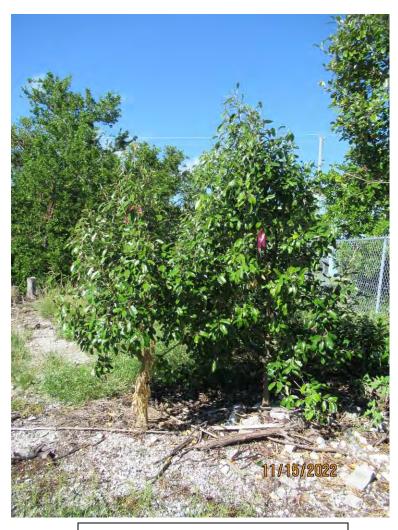

Tree Species: Jamaican Caper (Capparis cynophallophora)

Photo showing location of trees on the property.

Photo of Jamaican Caper tree #1.

Diameter: 2"

Location: 80% (growing in a

vacant lot)

Species: 100% (on protected tree list)

Condition: 80% (overall condition is good, nice

young tree.)

Total Average Value = 86% Value x Diameter = 1.7 replacement caliper

inches.

Photo of Jamaican Caper trees 2-4.

2700 Flagler Avenue propertywork area