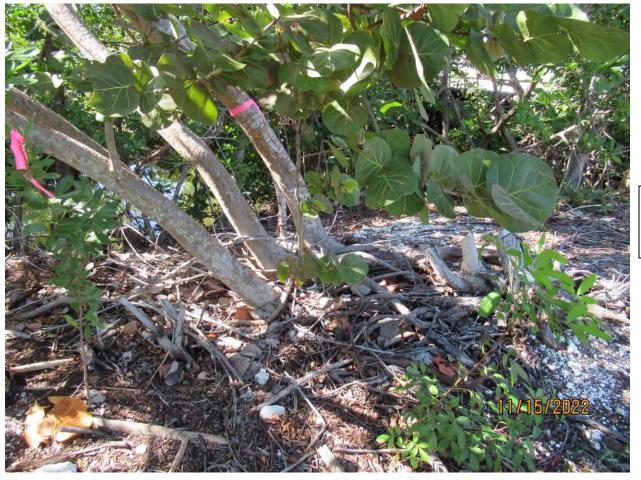

inches

Photo of Thatch Palm.

Tree Species: Sea Grape (Coccoloba uvifera)

Photo showing whole tree, view 1.

Photo of whole tree, view 2.

Photo of base of tree, view 1.

Photo of tree canopy.

Photo of tree trunks and canopy, view 1.

Photo of base of tree, view 2.

Photo of tree trunks and canopy, view 2.

Diameter: 20"

Location: 80% (growing in vacant lot next to wetland area)

Species: 100% (on protected tree list)

Condition: 40% (overall condition is poor, roots partially uplifted, poor

structure with one sided canopy growth.)

Total Average Value = 73%

Value x Diameter = 14.6 replacement caliper inches

Total is all trees approved for removal:

JC1: 1.7"

JC2: 0.8"

JC3: 1.6"

JC4: 4.9"