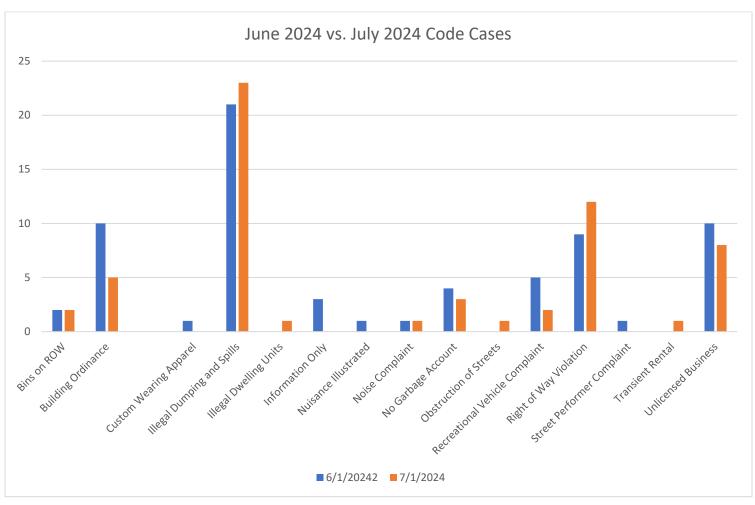

## CASES LOGGED IN FY 23/24

| CODE<br>VIOLATIONS                    | Oct.<br>2023 | Nov.<br>2023 | Dec.<br>2023 | Jan.<br>2024 |     | Mar.<br>2024 | Apr.<br>2024 | May.<br>2024 | Jun.<br>2024 |    | Totals |
|---------------------------------------|--------------|--------------|--------------|--------------|-----|--------------|--------------|--------------|--------------|----|--------|
| ADA                                   |              |              |              |              | 1   |              |              |              |              |    | 1      |
| BINS ON RIGHT<br>OF WAY               | 2            | 4            | 1            | 2            | 2   | 2            | 4            | 5            | 2            | 2  | 26     |
| BUILDING<br>ORDINANCE                 | 5            | 8            | 9            | 15           | 6   | 8            | 4            | 11           | 10           | 5  | 81     |
| CONDITIONAL USE VIOLATION             |              |              |              |              |     |              | 4            |              |              |    | 4      |
| CUSTOM<br>WEARING<br>APPAREL          |              |              |              |              | 1   |              | 14           | 7            | 1            |    | 23     |
| DEBRIS ON<br>RIGHT OF WAY             |              |              |              | 1            |     | 1            |              |              |              | 1  | 3      |
| DELINQUENT<br>BUSINESS TAX<br>RECEIPT |              |              |              |              | 386 |              |              |              |              |    | 386    |
| DELINQUENT<br>REGULATORY<br>LICENSE   |              |              |              |              | 9   |              |              | 10           | 6            | 1  | 26     |
| EXTERIOR<br>DISPLAY                   |              |              |              | 1            | 16  | 2            |              |              |              |    | 19     |
| FALSE ALARM<br>APPEAL                 | 5            | 6            |              | 5            |     | 19           |              |              |              | 9  | 44     |
| GENERAL<br>COMPLAINT                  | 8            | 3            | 5            | 6            | 3   | 1            | 7            | 4            | 5            | 1  | 43     |
| GRAFFITI                              |              |              |              |              | 1   | 1            | 1            |              |              |    | 3      |
| ILLEGAL<br>DUMPING/<br>SPILLS         | 6            | 6            | 17           | 14           |     | 21           | 16           | 6            | 21           | 23 | 130    |
| ILLEGAL<br>DWELLING<br>UNITS          | 2            |              |              | 3            | 8   | 1            |              | 2            |              | 1  | 17     |
| INFORMATION ONLY                      |              |              | 1            | 1            | 1   |              | 20           | 43           | 3            |    | 69     |
| INSUFFICIENT CONTAINERS               |              |              |              | 1            |     |              |              |              |              |    | 1      |
| KEY WEST<br>CONNECT                   | 7            | 3            | 1            | 3            | 4   |              |              |              |              | 4  | 22     |
| VIOLATIONS                            | Oct.<br>2022 | Nov.<br>2022 |              |              |     | Mar.<br>2023 | Apr.<br>2023 | May.<br>2023 |              |    | Totals |
| NEWS RACK<br>VIOLATION                |              | 4            |              |              |     |              |              |              |              |    | 4      |
| NO GARBAGE<br>ACCOUNT                 | 1            | 3            |              | 1            | 2   | 5            | 4            | 1            | 4            | 3  | 24     |
| NOISE<br>COMPLAINT                    | 4            | 6            | 7            | 8            | 3   | 3            | 5            | 1            | 1            | 1  | 39     |
| NUISANCE<br>ILLUSTRATED               |              |              | 2            | 4            | 1   | 3            | 7            | 2            | 1            |    | 20     |
| OBSTRUCTION OF STREETS                |              |              |              | 1            | 2   | 2            | 1            |              |              | 1  | 7      |
| OVERGROWN<br>LOT, TRASH ON<br>LOT     |              |              | 1            | 1            |     |              |              |              |              | 2  | 4      |
| RECREATIONAL<br>VEHICLE<br>COMPLAINT  |              |              |              | 1            | 3   |              | 2            |              | 5            | 2  | 13     |
| RIGHT OF WAY<br>VIOLATION             | 12           | 15           | 3            | 10           | 8   | 12           | 16           | 5            | 9            | 12 | 102    |
| SIGN<br>VIOLATIONS                    | 2            |              |              | 1            | 4   | 6            | 3            | 2            |              |    | 18     |
| STREET<br>PERFORMER<br>COMPLAINT      | 1            | 1            |              | 1            | 3   |              | 1            |              | 1            |    | 8      |
| TRANSIENT<br>RENTAL                   | 2            |              | 1            | 1            | 3   | 3            | 3            | 2            |              | 1  | 16     |
| TREE<br>VIOLATION                     |              |              | 3            | 4            |     | 1            | 8            |              |              |    | 16     |
| UNLAWFUL<br>DEPOSIT                   | 1            |              |              |              |     |              |              |              |              |    |        |
| UNLICENSED<br>BUSINESS                | 6            | 5            | 6            | 11           | 4   | 6            | 11           | 16           | 10           | 8  | 83     |
| Totals                                | 64           | 64           | 57           | 96           | 471 | 97           | 131          | 117          | 79           | 77 | 1253   |