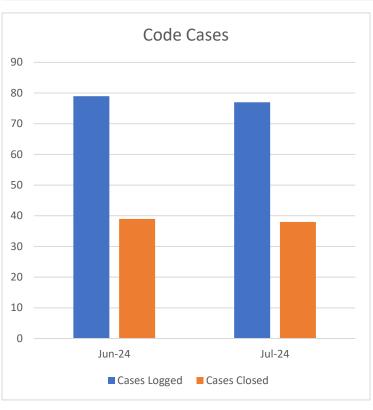

## **Code Department**

Cases logged and Revenue Generated

| Cases opened this month       | 77          |
|-------------------------------|-------------|
| Cases opened this fiscal year | 1253        |
| Revenue this month            | \$0.00      |
| Revenue this fiscal year      | \$22,580.39 |
| Cases closed this month       | 38          |
| Cases closed this fiscal year | 1100        |

## CASES LOGGED IN FY 23/24

| CODE<br>VIOLATIONS                    | Oct.<br>2023 | Nov.<br>2023 | Dec.<br>2023 | Jan.<br>2024 |     | Mar.<br>2024 | Apr.<br>2024 | May.<br>2024 | Jun.<br>2024 |    | Totals |
|---------------------------------------|--------------|--------------|--------------|--------------|-----|--------------|--------------|--------------|--------------|----|--------|
| ADA                                   |              |              |              |              | 1   |              |              |              |              |    | 1      |
| BINS ON RIGHT<br>OF WAY               | 2            | 4            | 1            | 2            | 2   | 2            | 4            | 5            | 2            | 2  | 26     |
| BUILDING<br>ORDINANCE                 | 5            | 8            | 9            | 15           | 6   | 8            | 4            | 11           | 10           | 5  | 81     |
| CONDITIONAL USE VIOLATION             |              |              |              |              |     |              | 4            |              |              |    | 4      |
| CUSTOM<br>WEARING<br>APPAREL          |              |              |              |              | 1   |              | 14           | 7            | 1            |    | 23     |
| DEBRIS ON<br>RIGHT OF WAY             |              |              |              | 1            |     | 1            |              |              |              | 1  | 3      |
| DELINQUENT<br>BUSINESS TAX<br>RECEIPT |              |              |              |              | 386 |              |              |              |              |    | 386    |
| DELINQUENT<br>REGULATORY<br>LICENSE   |              |              |              |              | 9   |              |              | 10           | 6            | 1  | 26     |
| EXTERIOR<br>DISPLAY                   |              |              |              | 1            | 16  | 2            |              |              |              |    | 19     |
| FALSE ALARM<br>APPEAL                 | 5            | 6            |              | 5            |     | 19           |              |              |              | 9  | 44     |
| GENERAL<br>COMPLAINT                  | 8            | 3            | 5            | 6            | 3   | 1            | 7            | 4            | 5            | 1  | 43     |
| GRAFFITI                              |              |              |              |              | 1   | 1            | 1            |              |              |    | 3      |
| ILLEGAL<br>DUMPING/<br>SPILLS         | 6            | 6            | 17           | 14           |     | 21           | 16           | 6            | 21           | 23 | 130    |
| ILLEGAL<br>DWELLING<br>UNITS          | 2            |              |              | 3            | 8   | 1            |              | 2            |              | 1  | 17     |
| INFORMATION ONLY                      |              |              | 1            | 1            | 1   |              | 20           | 43           | 3            |    | 69     |
| INSUFFICIENT CONTAINERS               |              |              |              | 1            |     |              |              |              |              |    | 1      |
| KEY WEST<br>CONNECT                   | 7            | 3            | 1            | 3            | 4   |              |              |              |              | 4  | 22     |
| VIOLATIONS                            | Oct.<br>2022 | Nov.<br>2022 |              |              |     | Mar.<br>2023 | Apr.<br>2023 | May.<br>2023 |              |    | Totals |
| NEWS RACK<br>VIOLATION                |              | 4            |              |              |     |              |              |              |              |    | 4      |
| NO GARBAGE<br>ACCOUNT                 | 1            | 3            |              | 1            | 2   | 5            | 4            | 1            | 4            | 3  | 24     |
| NOISE<br>COMPLAINT                    | 4            | 6            | 7            | 8            | 3   | 3            | 5            | 1            | 1            | 1  | 39     |
| NUISANCE<br>ILLUSTRATED               |              |              | 2            | 4            | 1   | 3            | 7            | 2            | 1            |    | 20     |
| OBSTRUCTION OF STREETS                |              |              |              | 1            | 2   | 2            | 1            |              |              | 1  | 7      |
| OVERGROWN<br>LOT, TRASH ON<br>LOT     |              |              | 1            | 1            |     |              |              |              |              | 2  | 4      |
| RECREATIONAL<br>VEHICLE<br>COMPLAINT  |              |              |              | 1            | 3   |              | 2            |              | 5            | 2  | 13     |
| RIGHT OF WAY<br>VIOLATION             | 12           | 15           | 3            | 10           | 8   | 12           | 16           | 5            | 9            | 12 | 102    |
| SIGN<br>VIOLATIONS                    | 2            |              |              | 1            | 4   | 6            | 3            | 2            |              |    | 18     |
| STREET<br>PERFORMER<br>COMPLAINT      | 1            | 1            |              | 1            | 3   |              | 1            |              | 1            |    | 8      |
| TRANSIENT<br>RENTAL                   | 2            |              | 1            | 1            | 3   | 3            | 3            | 2            |              | 1  | 16     |
| TREE<br>VIOLATION                     |              |              | 3            | 4            |     | 1            | 8            |              |              |    | 16     |
| UNLAWFUL<br>DEPOSIT                   | 1            |              |              |              |     |              |              |              |              |    |        |
| UNLICENSED<br>BUSINESS                | 6            | 5            | 6            | 11           | 4   | 6            | 11           | 16           | 10           | 8  | 83     |
| Totals                                | 64           | 64           | 57           | 96           | 471 | 97           | 131          | 117          | 79           | 77 | 1253   |