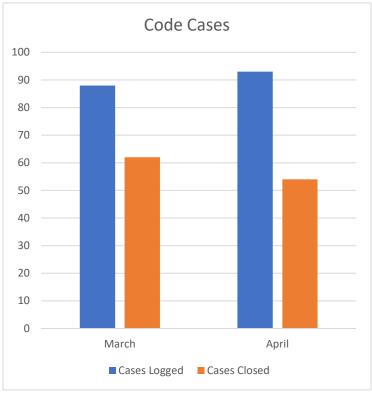

## Code Department

Cases logged and Revenue Generated

| Cases opened this month       | 93          |
|-------------------------------|-------------|
| Cases opened this fiscal year | 1033        |
| Revenue this month            | \$40,272.52 |
| Revenue this fiscal year      | \$52,996.70 |
| Cases closed this month       | 54          |
| Cases closed this fiscal year | 922         |