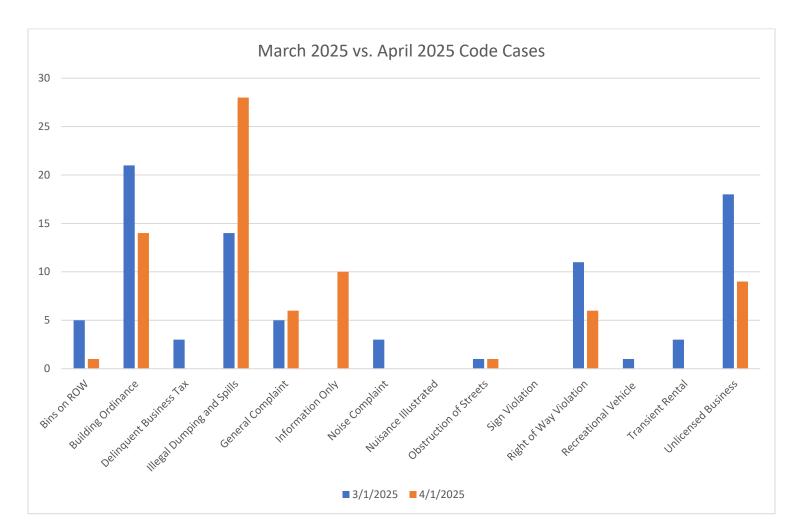

## CASES LOGGED IN FY 24/25

| CODE<br>VIOLATIONS                      | Oct.<br>2024 | Nov.<br>2024 | Dec.<br>2024 | Jan.<br>2025 | Feb.<br>2025 | Mar.<br>2025 | Apr.<br>2025 | Totals |
|-----------------------------------------|--------------|--------------|--------------|--------------|--------------|--------------|--------------|--------|
| ADA                                     |              | 1            |              | 1            | 1            |              | 1            | 4      |
| BINS ON RIGHT<br>OF WAY                 | 6            | 1            | 10           | 3            | 2            | 5            | 1            | 28     |
| BUILDING<br>ORDINANCE                   | 11           | 10           | 6            | 18           | 6            | 21           | 14           | 86     |
| CONDITIONAL<br>USE VIOLATION            |              |              |              | 1            |              |              |              | 1      |
| CUSTOM                                  |              |              |              |              | 1            |              | 7            | 8      |
| APPAREL<br>DANGEROUS                    |              |              |              |              |              | 1            |              | 1      |
| CONDITIONS<br>DEBRIS ON<br>RIGHT OF WAY |              |              |              |              |              |              | 1            | 1      |
| DELINQUENT<br>BUSINESS TAX<br>RECEIPT   |              |              |              |              | 395          | 3            |              | 398    |
| DELINQUENT<br>REGULATORY<br>LICENSE     |              | 4            |              |              | 9            |              |              | 13     |
| EXTERIOR                                |              | 2            | 1            |              | 16           | 1            |              | 20     |
| FALSE ALARM<br>APPEAL                   | 15           |              |              | 14           |              |              | 5            | 34     |
| FEMA<br>REGULATION                      |              |              |              |              |              |              |              | 0      |
| GENERAL<br>COMPLAINT                    | 3            | 6            | 10           | 8            | 3            | 5            | 6            | 41     |
| GRAFFITI                                |              |              |              |              | 1            |              |              | 1      |
| ILLEGAL<br>DUMPING/<br>SPILLS           | 23           | 24           | 12           | 12           | 9            | 14           | 28           | 122    |
| ILLEGAL<br>DWELLING<br>UNITS            | 1            |              | 8            | 1            |              |              | 2            | 12     |
| INFORMATION<br>ONLY                     |              |              |              |              | 1            |              | 10           | 11     |
| CODE<br>VIOLATIONS                      | Oct.<br>2024 |              |              |              | Feb.<br>2025 | Mar.<br>2025 | Apr.<br>2025 | Totals |
| LINE OF SIGHT                           | 1            |              | 1            |              |              |              |              | 2      |
| NO GARBAGE<br>ACCOUNT                   | 2            |              | 1            | 2            | 3            |              |              | 8      |
| NUISANCE<br>ILLUSTRATED<br>NOISE        | 2            |              | 6            | 3            | 1            |              |              | 12     |
| COMPLAINT                               |              | 3            | 1            | 2            | 3            | 6            |              | 15     |
| LITTERING                               |              |              |              |              |              |              |              | 0      |
| OBSTRUCTION<br>OF STREETS               | 1            |              |              | 1            | 2            | 1            | 1            | 6      |
| OFF PREMISE<br>CANVASSING<br>OVERGROWN  | 1            | 1            |              |              |              |              |              | 2      |
| LOT, TRASH ON<br>LOT                    |              | 2            |              |              |              |              |              | 2      |
| RECREATIONA<br>L VEHICLE<br>COMPLAINT   |              |              |              |              | 3            | 1            |              | 4      |
| REFUSE                                  |              |              |              |              |              |              |              | 0      |
| RIGHT OF WAY<br>VIOLATION               | 10           | 5            | 8            | 6            | 7            | 11           | 6            | 53     |
| SIGN<br>VIOLATIONS                      | 1            | 1            | 1            | 3            | 4            |              | 1            | 11     |
| SPEAKER<br>VIOLATION                    |              |              |              |              |              |              |              | 0      |
| STREET<br>PERFORMER<br>COMPLAINT        | 1            |              |              | 2            | 3            |              |              | 6      |
| TRANSIENT<br>RENTAL                     | 7            | 1            |              |              | 3            | 1            |              | 12     |
| TREE<br>VIOLATION<br>UNLAWFUL           |              |              |              |              |              |              | 1            | 1      |
| DEPOSIT                                 |              |              |              |              |              |              |              |        |
| UNLICENSED<br>BUSINESS<br>VEHICLE FOR   | 15           | 3            | 4            | 66           | 4            | 18           | 9            | 119    |
| HIRE                                    | 100          | 64           | 11           | 4.40         | 477          | 0.0          | 0.0          | 11     |
| Totals                                  | 100          | 64           | 68           | 143          | 477          | 88           | 93           | 1033   |