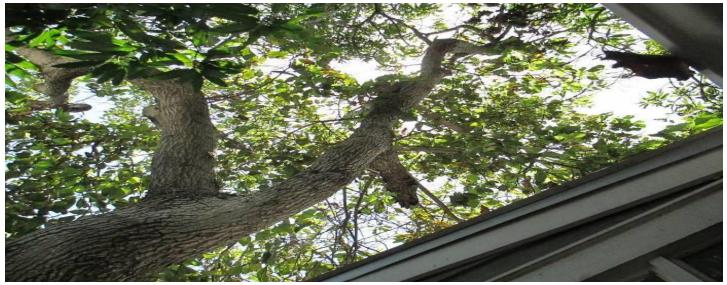

## 2. Royal Poinciana (Delonix regia)

Diameter: 20"

Location: 10% (in building foundation)
Species: 100% (on protected tree list)

Condition: 20% (very poor health, lots of rot in man trunk and canopy)

Total Average Value = 43%

POACIGMA

Rev. Date: SEPT 2012 Side 2 of 2

D Avacase - 4' 4" canopy poor - truck has a lean.

E Painelau - 5'5" poor bouth.

Post Office Box 1409, Key West, FL 33041-1409 (305) 809-3764