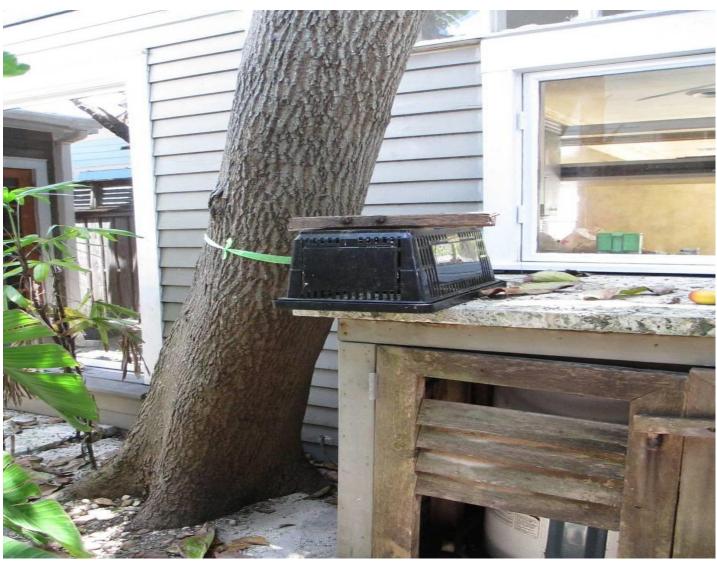

1. Tree Species: Avocado tree (Persea americana)

Diameter: 16"

Location: 30% (house foundation issues)
Species: 100% (on protected tree list)

Condition: 40% (poor—rot in canopy of tree)

Total Average Value = 56%

## 2. Royal Poinciana (Delonix regia)

Diameter: 20"

Location: 10% (in building foundation)
Species: 100% (on protected tree list)

Condition: 20% (very poor health, lots of rot in man trunk and canopy)

Total Average Value = 43%