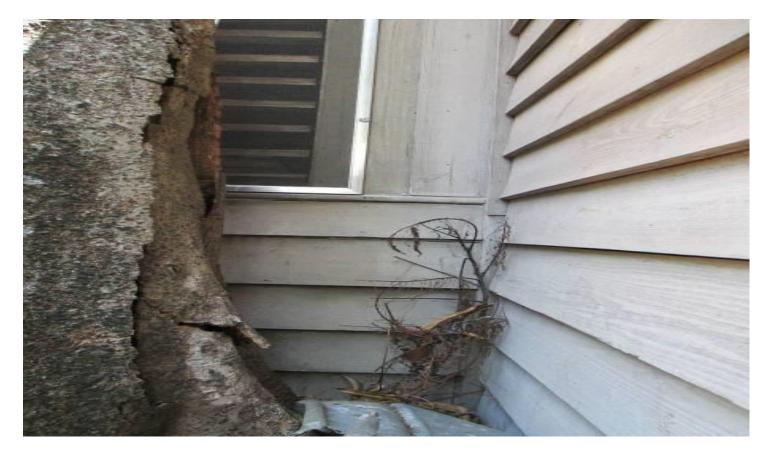

1. Tree Species: Avocado tree (Persea americana)

Diameter: 16"

Location: 30% (house foundation issues)
Species: 100% (on protected tree list)

Condition: 40% (poor—rot in canopy of tree)

Total Average Value = 56%

# CITY OF KEY WEST

PLANNING DEPT.
City of Key West Tree Commission

**Tree Permit Application** 

| PO Box 1409<br>Key West, FL 33040                                                                                                                             | RE#:                                                                                                            | <del></del>                                                                              |
|---------------------------------------------------------------------------------------------------------------------------------------------------------------|-----------------------------------------------------------------------------------------------------------------|------------------------------------------------------------------------------------------|
| Phone: 305-809-3764<br>Fax: 305-809-3978                                                                                                                      | Alt Key:                                                                                                        | <del></del>                                                                              |
| Home/Property Owner:                                                                                                                                          | ck Anderson                                                                                                     | Date: 4/19/13                                                                            |
| Mailing Address: 10 Box                                                                                                                                       |                                                                                                                 |                                                                                          |
| Owner Signature: (a)                                                                                                                                          | Inden                                                                                                           | Owner Ph#:( <u>385)</u> <u>766 197</u> 6                                                 |
| Represented by: Loaping                                                                                                                                       | Lizard Larry                                                                                                    | Rep. Ph#:()                                                                              |
| Represented by mailing address                                                                                                                                | s:                                                                                                              |                                                                                          |
| necessary in order to expedit                                                                                                                                 | e the resolution of your applic                                                                                 | then your request will be discussed is cation. application if the owner is unable to     |
|                                                                                                                                                               |                                                                                                                 | Letter of Representation (                                                               |
| Tree(s) Address: 1308 Q.                                                                                                                                      | y nolds                                                                                                         | Cross/Corner Street: United                                                              |
| Common Name(s): Auscado                                                                                                                                       | ; ponsierna Scien                                                                                               | tific Name(s):                                                                           |
| Species Type(s) {check all that a                                                                                                                             | apply}: ( ) Palm ( ) Flowering                                                                                  | (x) Fruit(x) Shade                                                                       |
| Reason(s) for Application {checl<br>  REMOVE<br>( ) Tree Health<br>( ) Safety<br>( y ) Other / Explain<br>  Cest   Prince   Duilding   Season(s) for request: | <ul><li>( ) TRANSPLANT</li><li>( ) New Location</li><li>( ) Same Property</li><li>( ) Other / Explain</li></ul> | ( ) HEAVY MAINTENANCE ( ) Branch Removal ( ) Crown Cleaning/Thinning ( ) Crown Reduction |
| both trees cause                                                                                                                                              | ing damage to bus                                                                                               | Idings and foundations                                                                   |
| Augroda rotten i-                                                                                                                                             | main tork overhe                                                                                                | nging noughbors house                                                                    |
|                                                                                                                                                               |                                                                                                                 |                                                                                          |