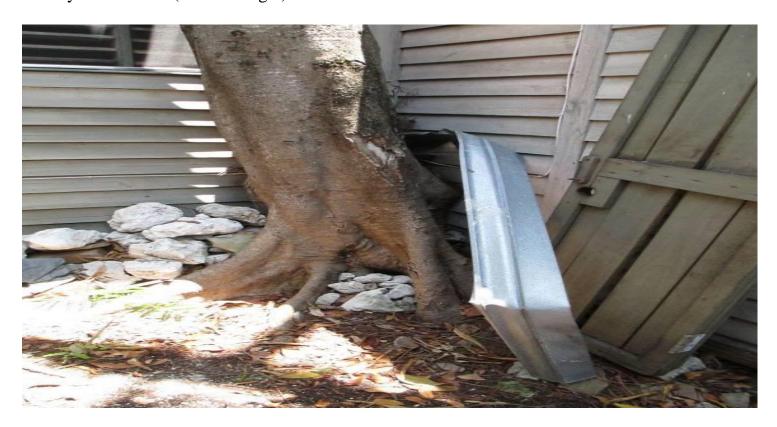

1. Tree Species: Avocado tree (Persea americana)

Diameter: 16"

Location: 30% (house foundation issues)
Species: 100% (on protected tree list)

Condition: 40% (poor—rot in canopy of tree)

Total Average Value = 56%

# CITY OF KEY WEST

PLANNING DEPT.
City of Key West Tree Commission

**Tree Permit Application** 

| PO Box 1409<br>Key West, FL 33040                                                                                                                             | RE#:                                                                                                            | <del></del>                                                                              |
|---------------------------------------------------------------------------------------------------------------------------------------------------------------|-----------------------------------------------------------------------------------------------------------------|------------------------------------------------------------------------------------------|
| Phone: 305-809-3764<br>Fax: 305-809-3978                                                                                                                      | Alt Key:                                                                                                        | <del></del>                                                                              |
| Home/Property Owner:                                                                                                                                          | ck Anderson                                                                                                     | Date: 4/19/13                                                                            |
| Mailing Address: 10 Box                                                                                                                                       |                                                                                                                 |                                                                                          |
| Owner Signature: (a)                                                                                                                                          | Inden                                                                                                           | Owner Ph#:( <u>385)</u> <u>766 197</u> 6                                                 |
| Represented by: Loaping                                                                                                                                       | Lizard Larry                                                                                                    | Rep. Ph#:()                                                                              |
| Represented by mailing address                                                                                                                                | s:                                                                                                              |                                                                                          |
| necessary in order to expedit                                                                                                                                 | e the resolution of your applic                                                                                 | then your request will be discussed is cation. application if the owner is unable to     |
|                                                                                                                                                               |                                                                                                                 | Letter of Representation (                                                               |
| Tree(s) Address: 1308 Q.                                                                                                                                      | y nolds                                                                                                         | Cross/Corner Street: United                                                              |
| Common Name(s): Auscado                                                                                                                                       | ; ponsierna Scien                                                                                               | tific Name(s):                                                                           |
| Species Type(s) {check all that a                                                                                                                             | apply}: ( ) Palm ( ) Flowering                                                                                  | (x) Fruit(x) Shade                                                                       |
| Reason(s) for Application {checl<br>  REMOVE<br>( ) Tree Health<br>( ) Safety<br>( y ) Other / Explain<br>  Cest   Prince   Duilding   Season(s) for request: | <ul><li>( ) TRANSPLANT</li><li>( ) New Location</li><li>( ) Same Property</li><li>( ) Other / Explain</li></ul> | ( ) HEAVY MAINTENANCE ( ) Branch Removal ( ) Crown Cleaning/Thinning ( ) Crown Reduction |
| both trees cause                                                                                                                                              | ing damage to bus                                                                                               | Idings and foundations                                                                   |
| Augroda rotten i-                                                                                                                                             | main tork overhe                                                                                                | nging noughbors house                                                                    |
|                                                                                                                                                               |                                                                                                                 |                                                                                          |