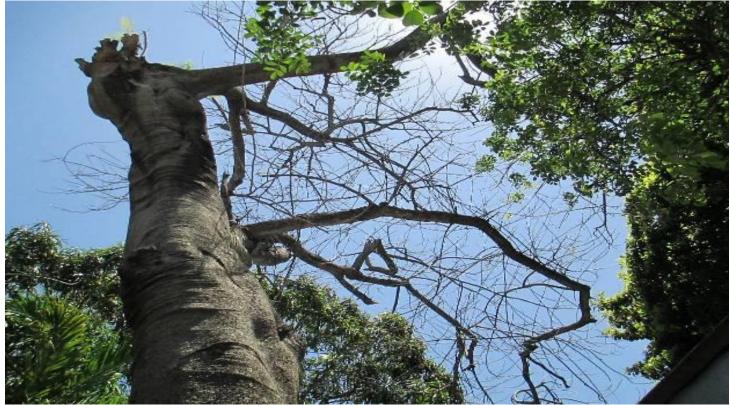

#### MEMORANDUM FOR THE FILE

DATE: April 26, 2013

**RE:** 1308 Reynolds St (permit application # 6377)

FROM: Karen DeMaria, Interim Urban Forestry Manager,

City of Key West

An application was received for the removal of (1) Avocado tree and (1) Royal Poinciana tree. A site inspection was done on April 26, 2013 and documented the following:

1. Tree Species: Avocado tree (Persea americana)

Diameter: 16"

Location: 30% (house foundation issues)
Species: 100% (on protected tree list)

Condition: 40% (poor—rot in canopy of tree)

Total Average Value = 56%

## 2. Royal Poinciana (Delonix regia)

Diameter: 20"

Location: 10% (in building foundation)
Species: 100% (on protected tree list)

Condition: 20% (very poor health, lots of rot in man trunk and canopy)

Total Average Value = 43%