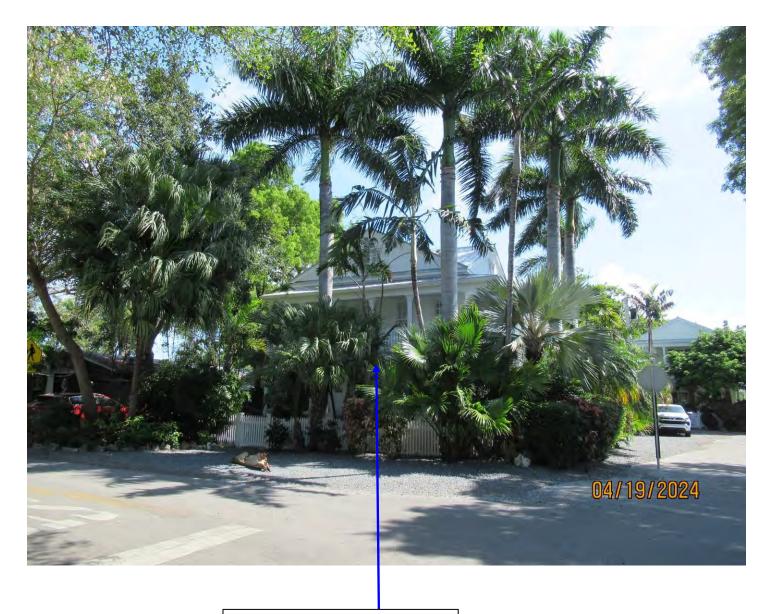

Tree Species: Royal Poinciana (Delonix regia)

Photo showing location of tree.

Photo of tree canopy, view 1.

Photo of whole tree showing location.

Photo of tree trunk and canopy branches.

Two photos of tree canopy, views 2 & 3.