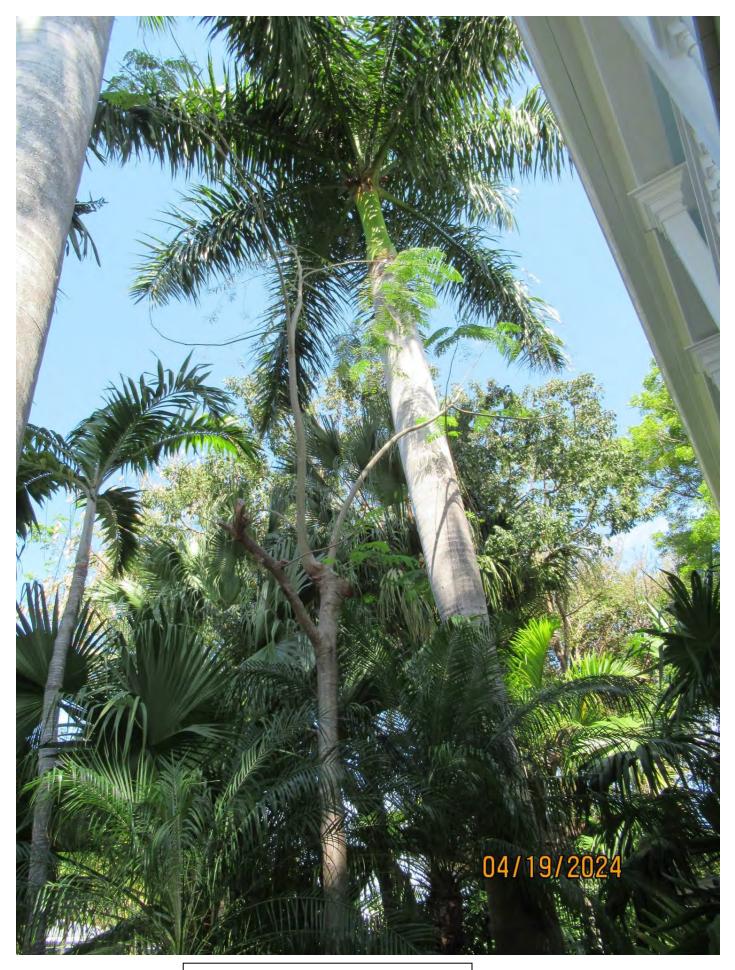

Tree Species: Royal Poinciana (Delonix regia)

Photo showing location of tree.

Photo of tree canopy, view 1.

Photo of whole tree showing location.

Photo of tree trunk and canopy branches.

Two photos of tree canopy, views 2 & 3.

Photo of tree canopy, view 4.

Photo of tree canopy, view 5.

Diameter: 5.7"

Location: 70% (growing in front yard, visibility impacted by adjacent palms.) Species: 100% (on protected tree list)

Condition: 40% (overall condition is poor. Storm damage to canopy branches.)