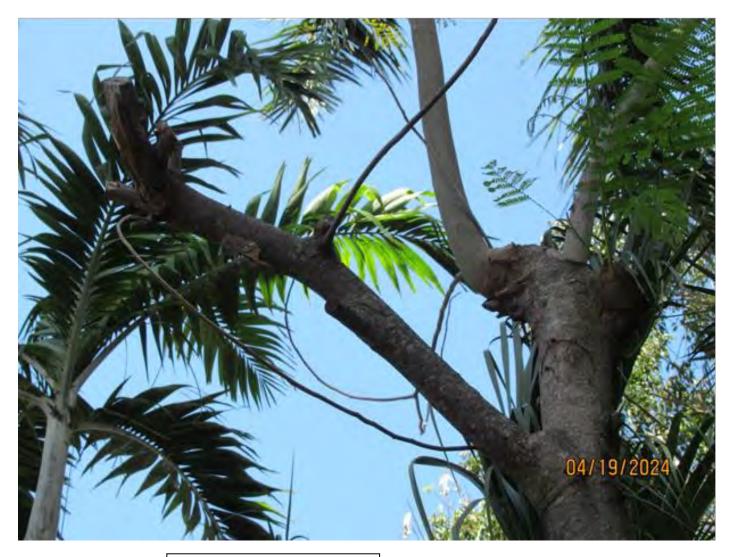

Tree Species: Royal Poinciana (Delonix regia)

Photo showing location of tree.

Photo of tree canopy, view 1.

Photo of whole tree showing location.

Photo of tree trunk and canopy branches.

Two photos of tree canopy, views 2 & 3.

Photo of tree canopy, view 4.

Photo of tree canopy, view 5.

Diameter: 5.7"

Location: 70% (growing in front yard, visibility impacted by adjacent palms.) Species: 100% (on protected tree list)

Condition: 40% (overall condition is poor. Storm damage to canopy branches.)

Total Average Value = 70%

Value x Diameter = 3.9 replacement caliper inches

Note: tree was planted to close out an enforcement/permit file in October 2019.