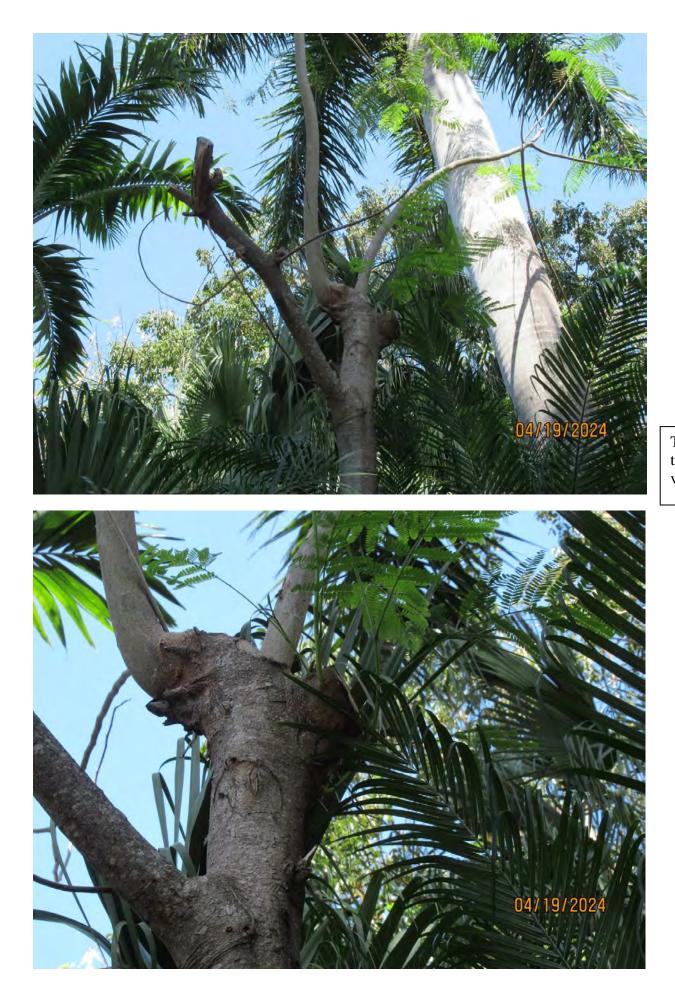

Tree Species: Royal Poinciana (Delonix regia)

Photo showing location of tree.

Photo of tree canopy, view 1.

Photo of whole tree showing location.

Photo of tree trunk and canopy branches.

Two photos of tree canopy, views 2 & 3.

Photo of tree canopy, view 4.

Photo of tree canopy, view 5.

Diameter: 5.7"

Location: 70% (growing in front yard, visibility impacted by adjacent palms.) Species: 100% (on protected tree list)

Condition: 40% (overall condition is poor. Storm damage to canopy branches.)

Total Average Value = 70%

Value x Diameter = 3.9 replacement caliper inches

Note: tree was planted to close out an enforcement/permit file in October 2019.