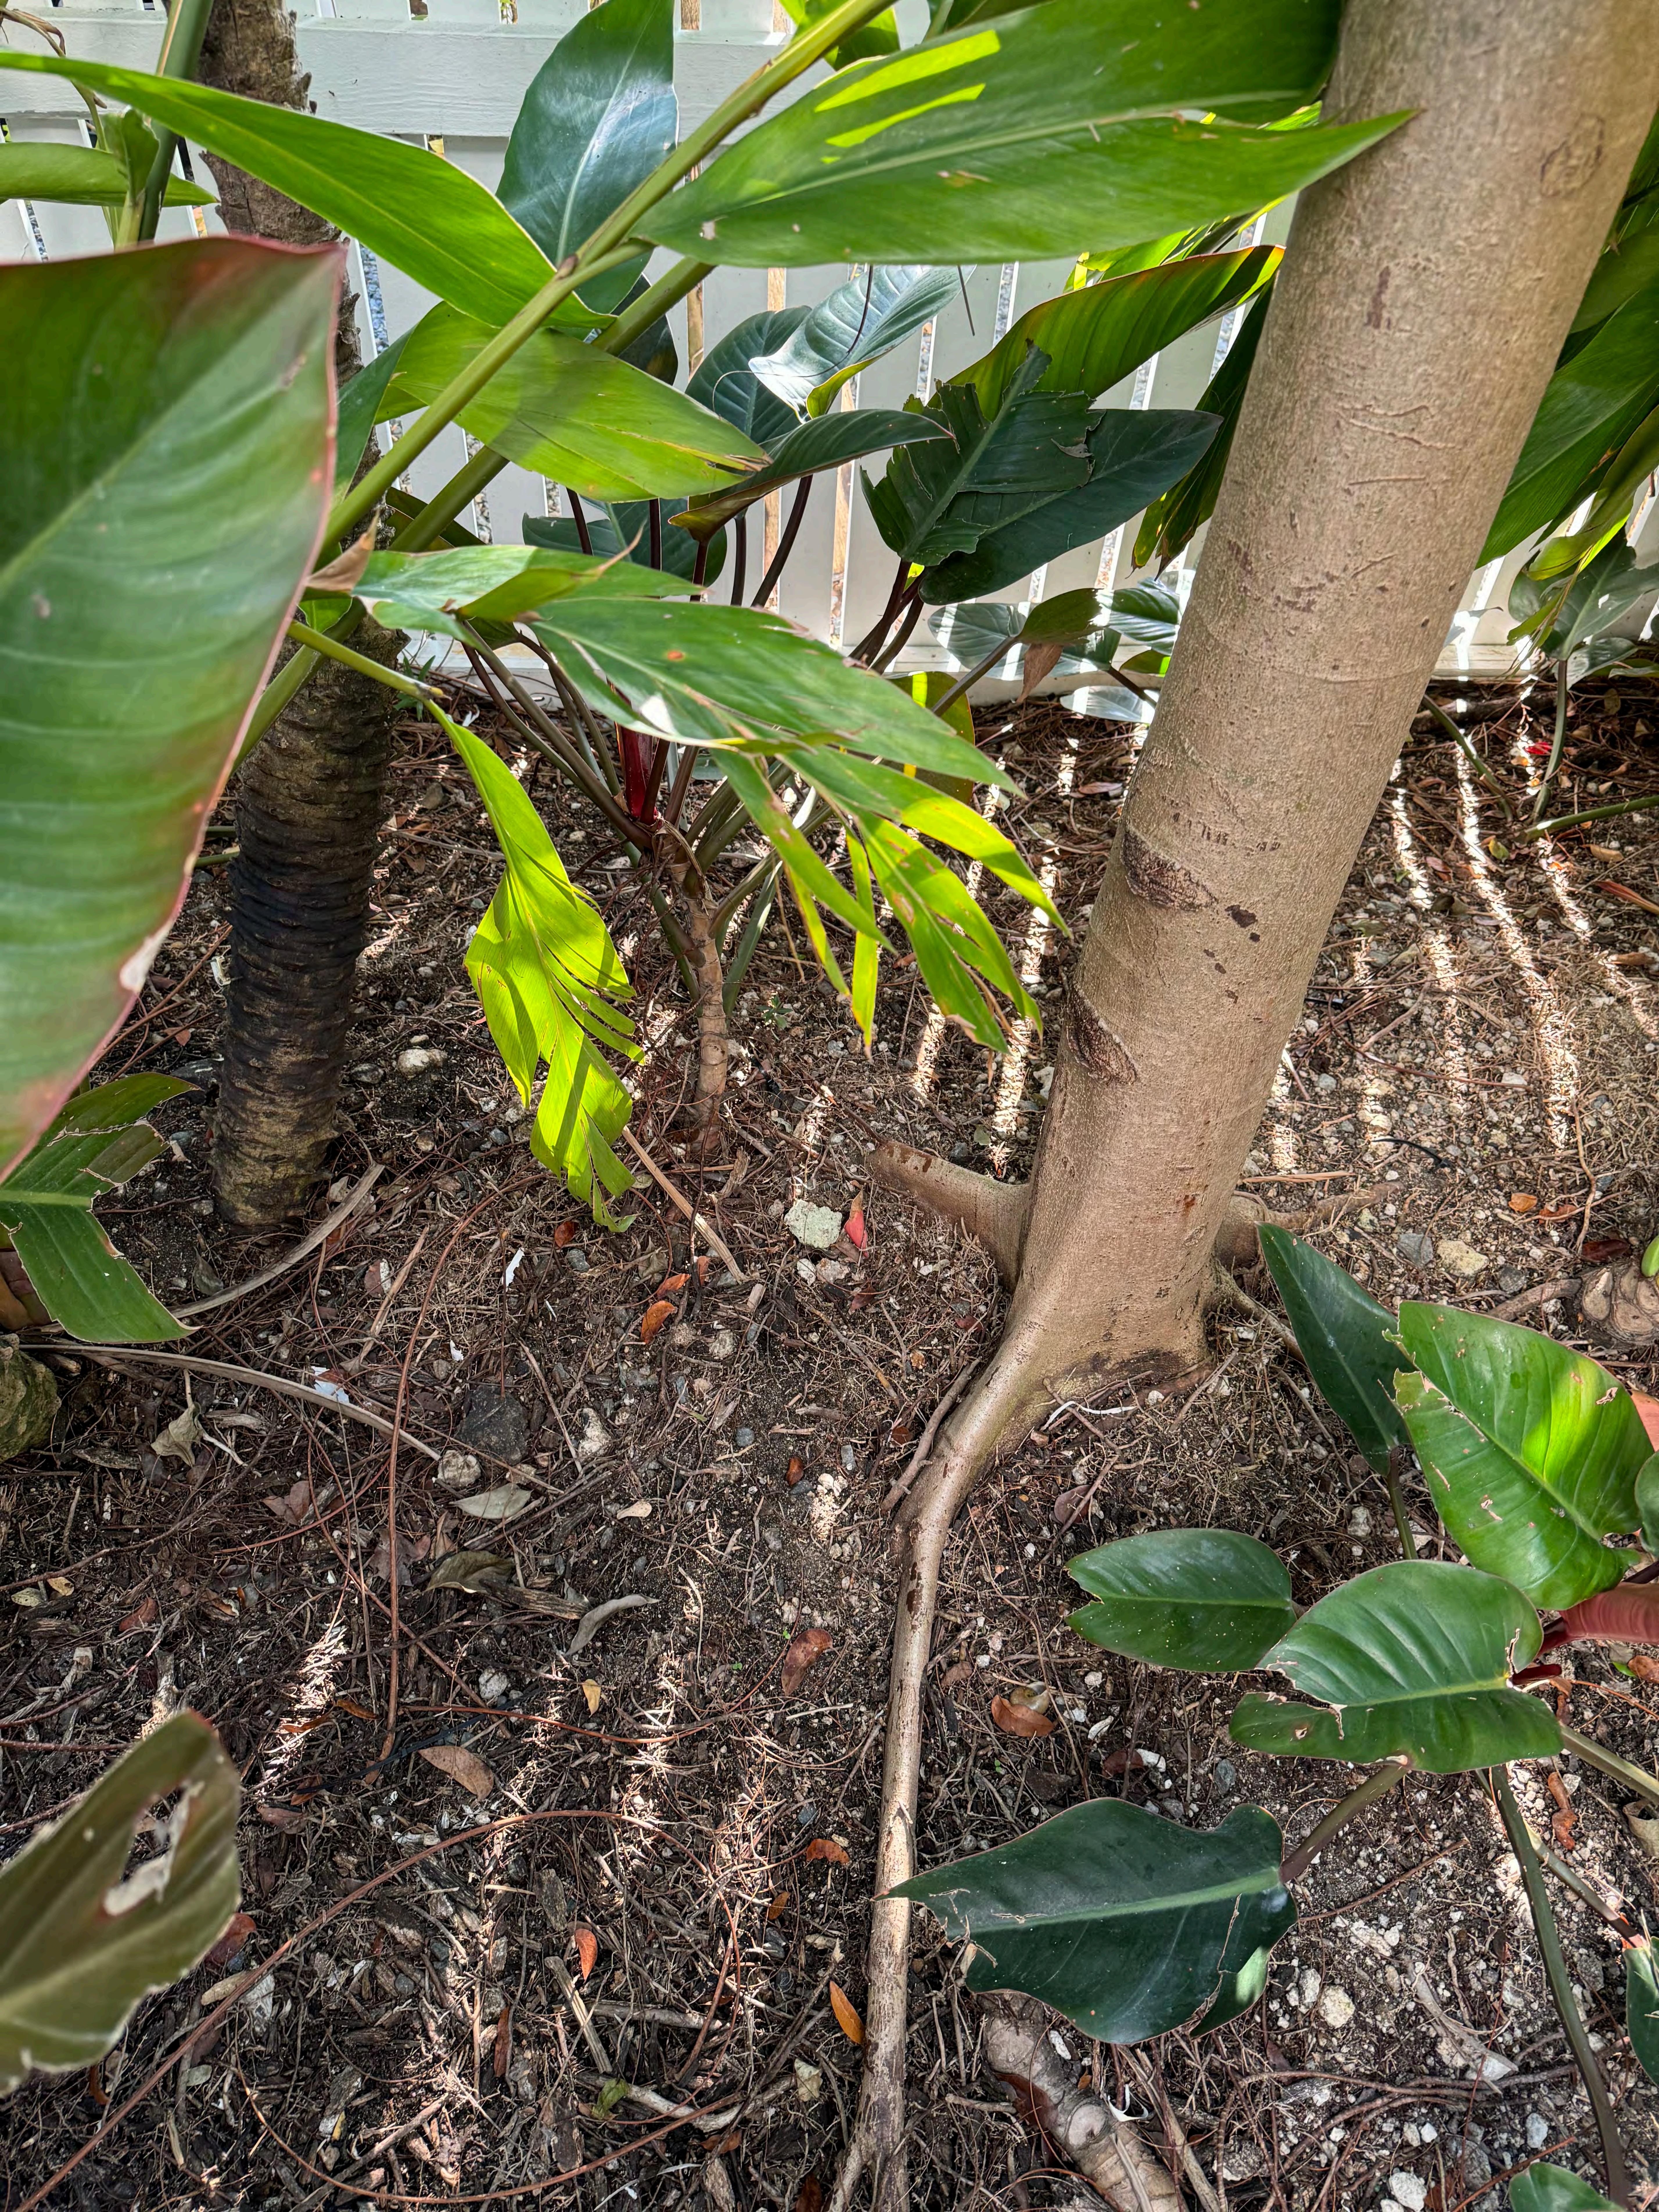

Tree Species: Royal Poinciana (Delonix regia)

Photo showing location of tree.

Photo of tree canopy, view 1.

Photo of whole tree showing location.

Photo of tree trunk and canopy branches.

Two photos of tree canopy, views 2 & 3.

Photo of tree canopy, view 4.

Photo of tree canopy, view 5.

Diameter: 5.7"

Location: 70% (growing in front yard, visibility impacted by adjacent palms.) Species: 100% (on protected tree list)

Condition: 40% (overall condition is poor. Storm damage to canopy branches.)

Total Average Value = 70%

Value x Diameter = 3.9 replacement caliper inches

Note: tree was planted to close out an enforcement/permit file in October 2019.