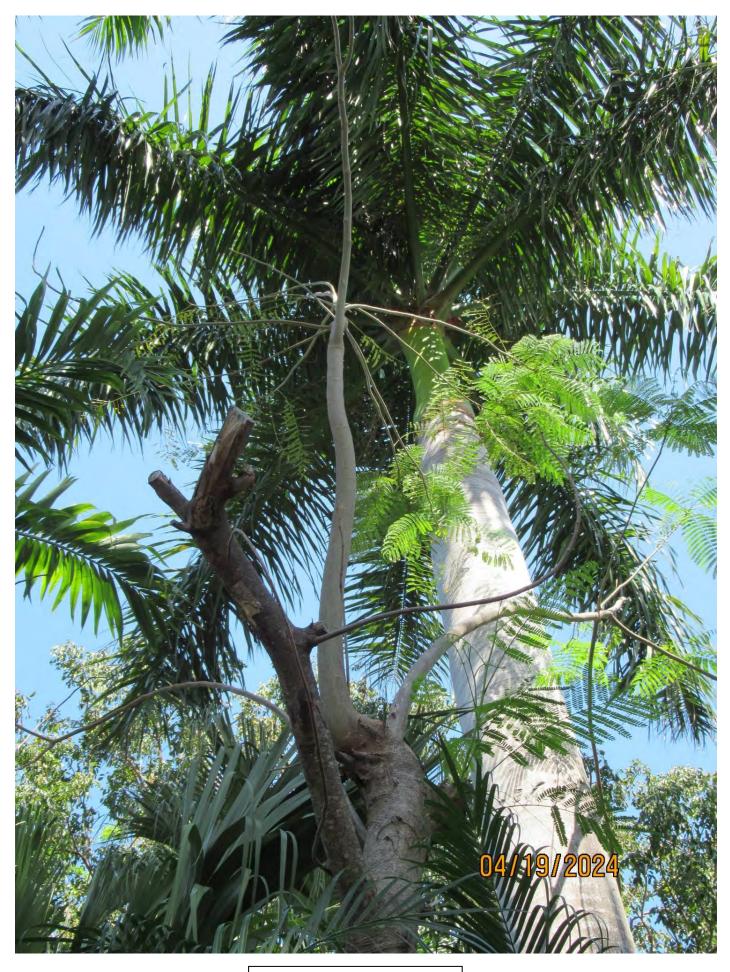

Tree Species: Royal Poinciana (Delonix regia)

Photo showing location of tree.

Photo of tree canopy, view 1.

Photo of whole tree showing location.

Photo of tree trunk and canopy branches.

Two photos of tree canopy, views 2 & 3.

Photo of tree canopy, view 4.

Photo of tree canopy, view 5.

Diameter: 5.7"

Location: 70% (growing in front yard, visibility impacted by adjacent palms.) Species: 100% (on protected tree list)

Condition: 40% (overall condition is poor. Storm damage to canopy branches.)

Total Average Value = 70%

Value x Diameter = 3.9 replacement caliper inches

Note: tree was planted to close out an enforcement/permit file in October 2019.