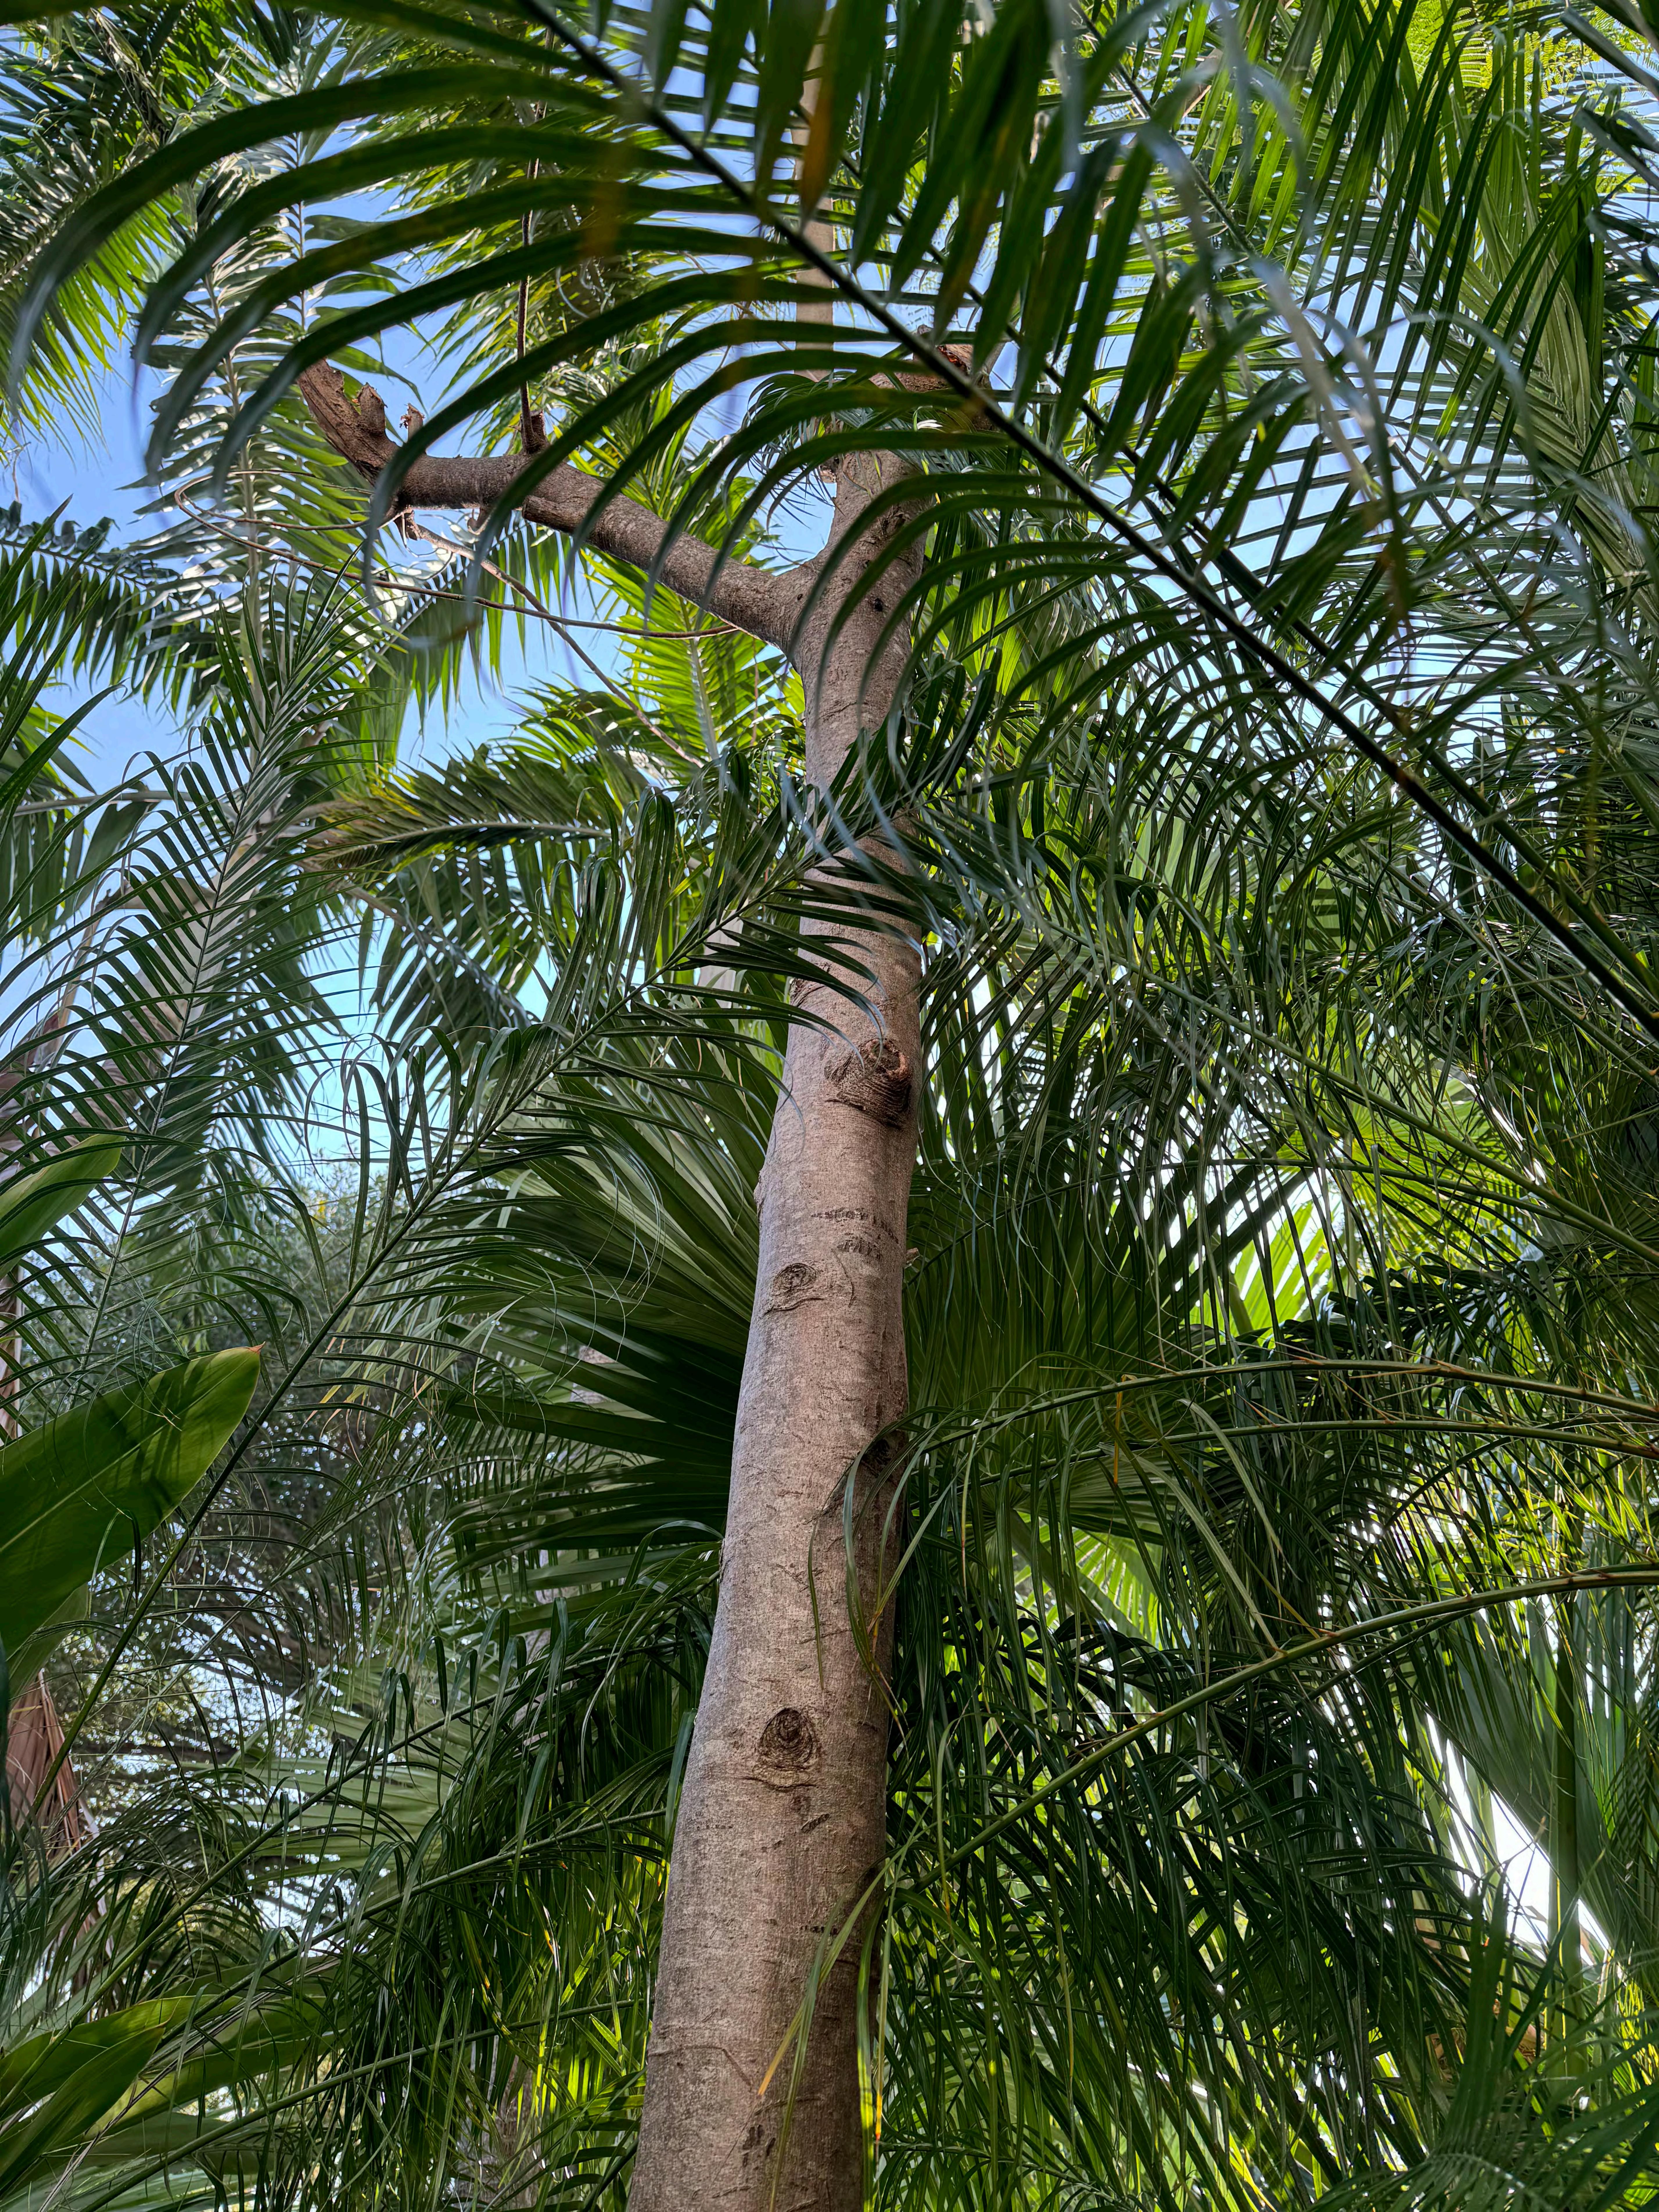

Tree Species: Royal Poinciana (Delonix regia)

Photo showing location of tree.

Photo of tree canopy, view 1.

Photo of whole tree showing location.

Photo of tree trunk and canopy branches.

Two photos of tree canopy, views 2 & 3.

Photo of tree canopy, view 4.

Photo of tree canopy, view 5.

Diameter: 5.7"

Location: 70% (growing in front yard, visibility impacted by adjacent palms.) Species: 100% (on protected tree list)

Condition: 40% (overall condition is poor. Storm damage to canopy branches.)

Total Average Value = 70%

Value x Diameter = 3.9 replacement caliper inches

Note: tree was planted to close out an enforcement/permit file in October 2019.