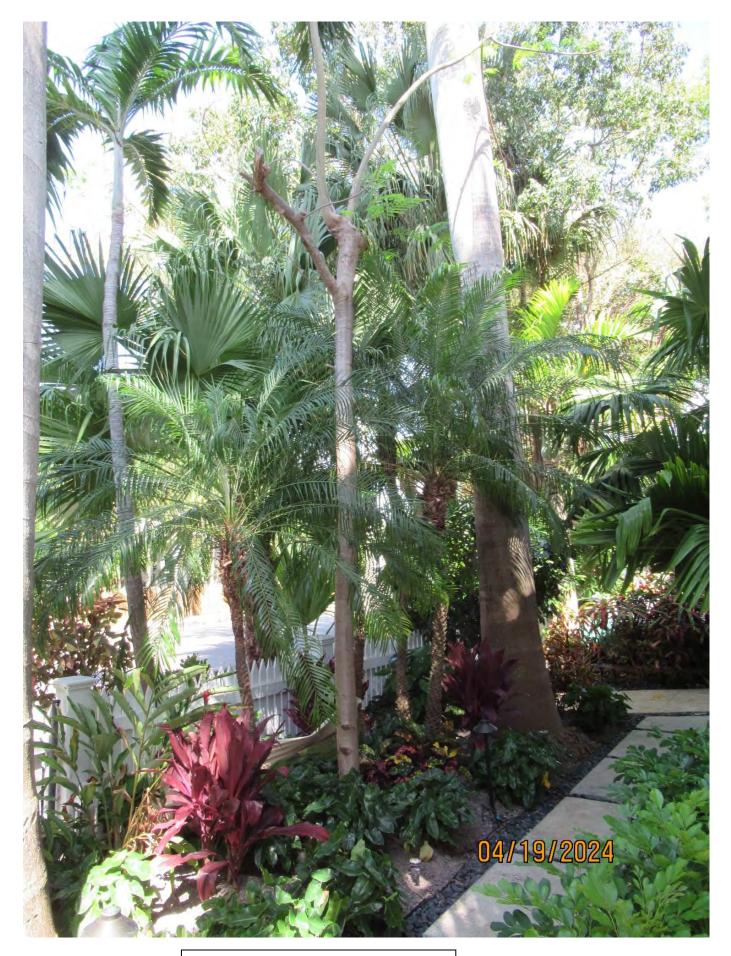

Tree Species: Royal Poinciana (Delonix regia)

Photo showing location of tree.

Photo of tree canopy, view 1.

Photo of whole tree showing location.

Photo of tree trunk and canopy branches.

Two photos of tree canopy, views 2 & 3.

Photo of tree canopy, view 4.

Photo of tree canopy, view 5.

Diameter: 5.7"

Location: 70% (growing in front yard, visibility impacted by adjacent palms.) Species: 100% (on protected tree list)

Condition: 40% (overall condition is poor. Storm damage to canopy branches.)