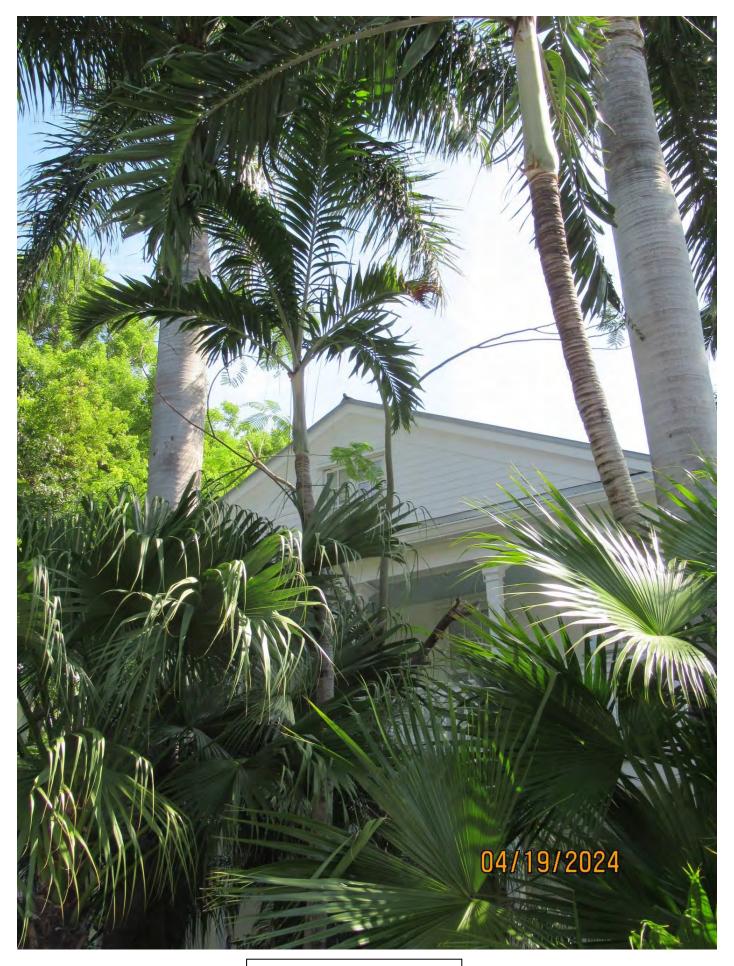

Tree Species: Royal Poinciana (Delonix regia)

Photo showing location of tree.

Photo of tree canopy, view 1.

Photo of whole tree showing location.

Photo of tree trunk and canopy branches.

Two photos of tree canopy, views 2 & 3.