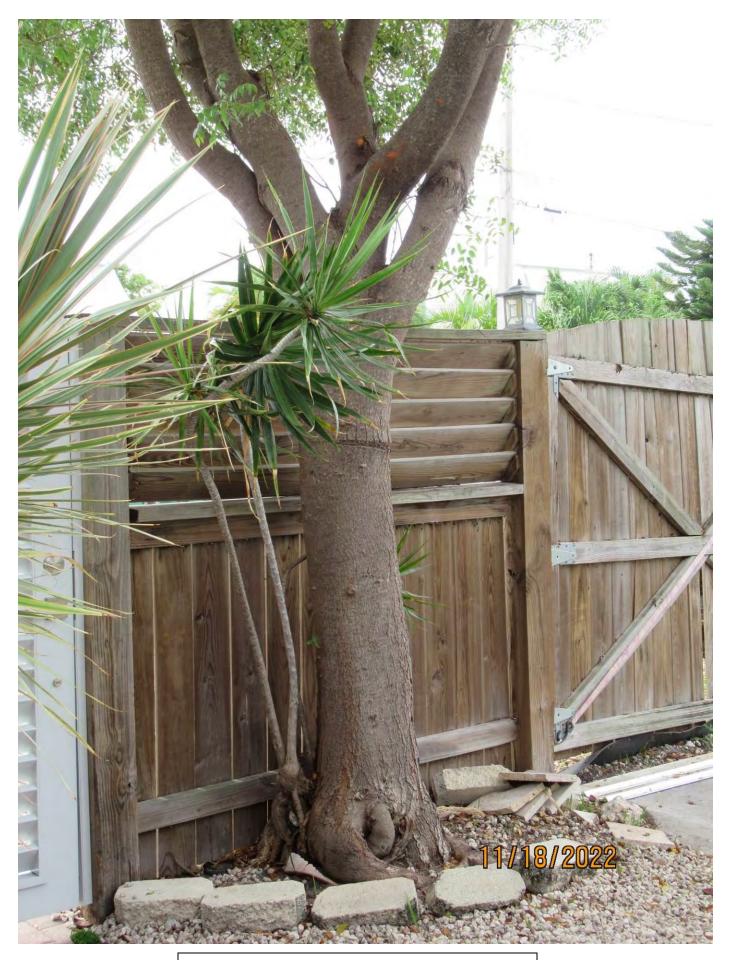

Photo showing tree trunk and base of tree, view 1.

Photo of tree canopy, view 1.

Photo of canopy branches, view 1.

Two photos of the base of he tree, views 1 and 2.

Two photos of canopy branches, views 2 and 3.

Close up view of tree trunk and canopy branch growing against fence.

Photo of tree trunk and base of tree, view 2.

Photo of tree canopy, view 2.

Diameter: 11.4" Location: 60% (growing in front yard next to walkway and against fencevery visible) Species: 100% (on protected tree list) Condition: 50% (overall condition is fair to poor, several canopy branches growing against each other, circular roots) Total Average Value = 70% Value x Diameter = 7.9 replacement caliper inches