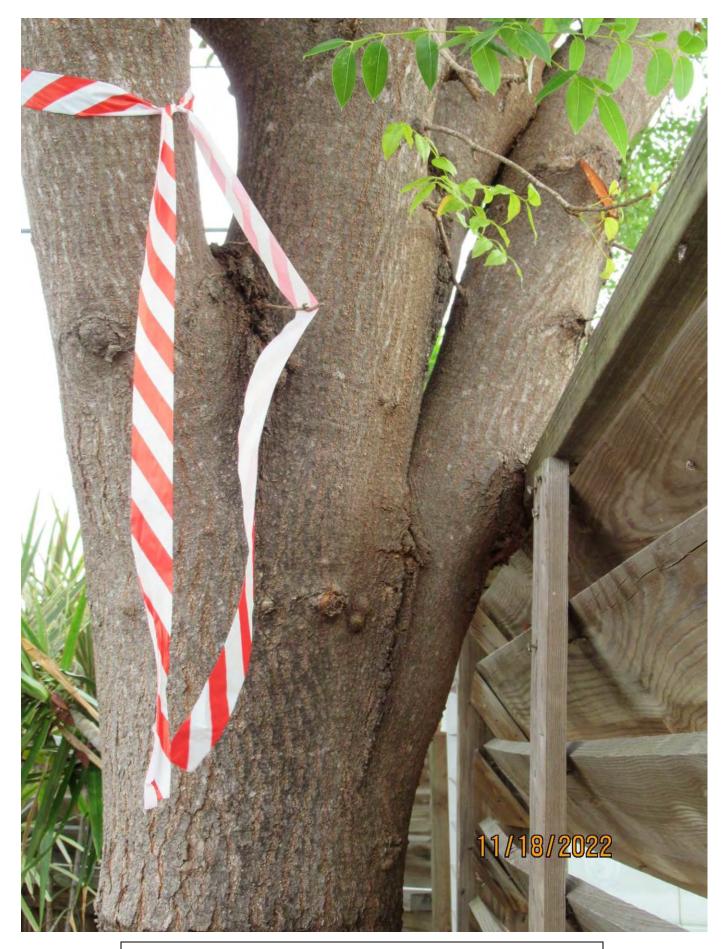

Close up view of tree trunk and canopy branch growing against fence.

Photo of tree trunk and base of tree, view 2.

Photo of tree canopy, view 2.

Diameter: 11.4" Location: 60% (growing in front yard next to walkway and against fencevery visible) Species: 100% (on protected tree list) Condition: 50% (overall condition is fair to poor, several canopy branches growing against each other, circular roots) Total Average Value = 70% Value x Diameter = 7.9 replacement caliper inches