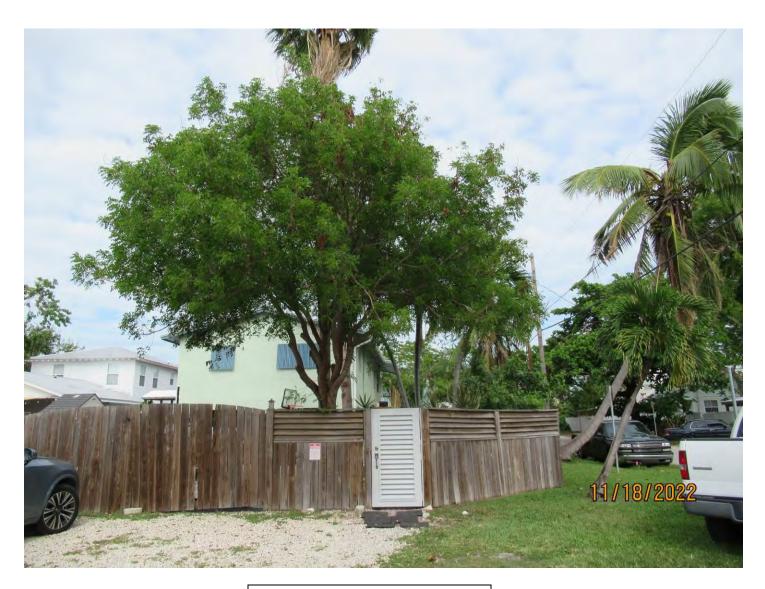

Tree Species: Mahogany (Swietenia mahagoni)

Photo showing location of tree.

Photo of whole tree.

Photo of tree trunks and canopy, view 1.

Photo of tree trunks and canopy, view 2.

Photo of tree trunks and canopy, view 3.