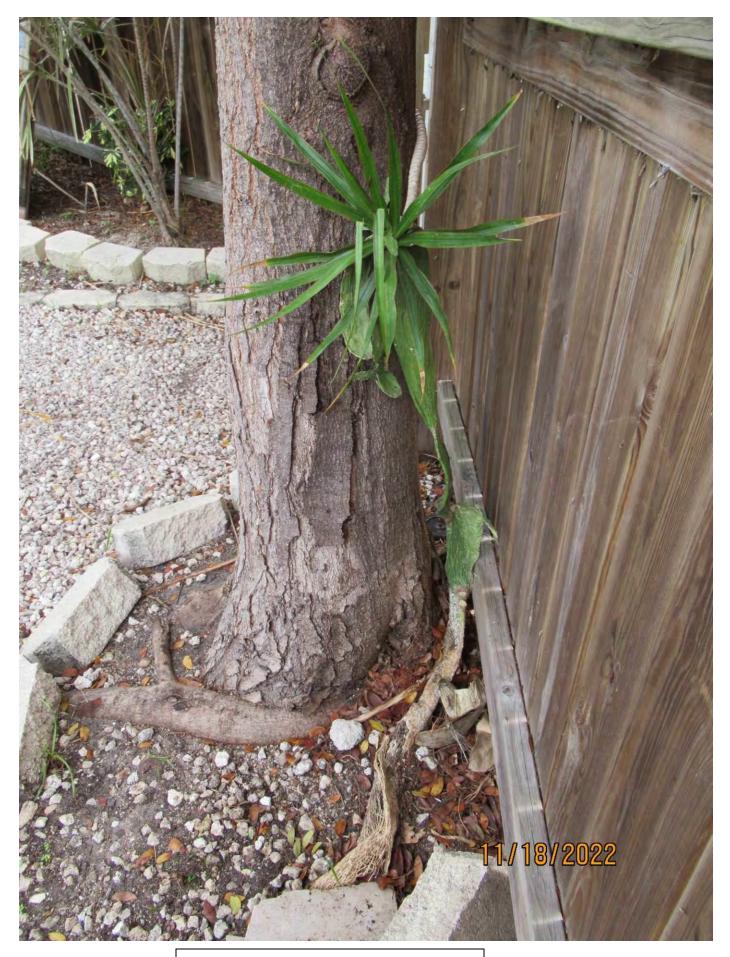

Photo showing tree trunk and base of tree, view 1.

Photo of tree canopy, view 1.

Photo of canopy branches, view 1.

Two photos of the base of he tree, views 1 and 2.

Two photos of canopy branches, views 2 and 3.

Close up view of tree trunk and canopy branch growing against fence.

Photo of tree trunk and base of tree, view 2.

Photo of tree canopy, view 2.

Diameter: 11.4" Location: 60% (growing in front yard next to walkway and against fencevery visible) Species: 100% (on protected tree list) Condition: 50% (overall condition is fair to poor, several canopy branches growing against each other, circular roots) Total Average Value = 70% Value x Diameter = 7.9 replacement caliper inches