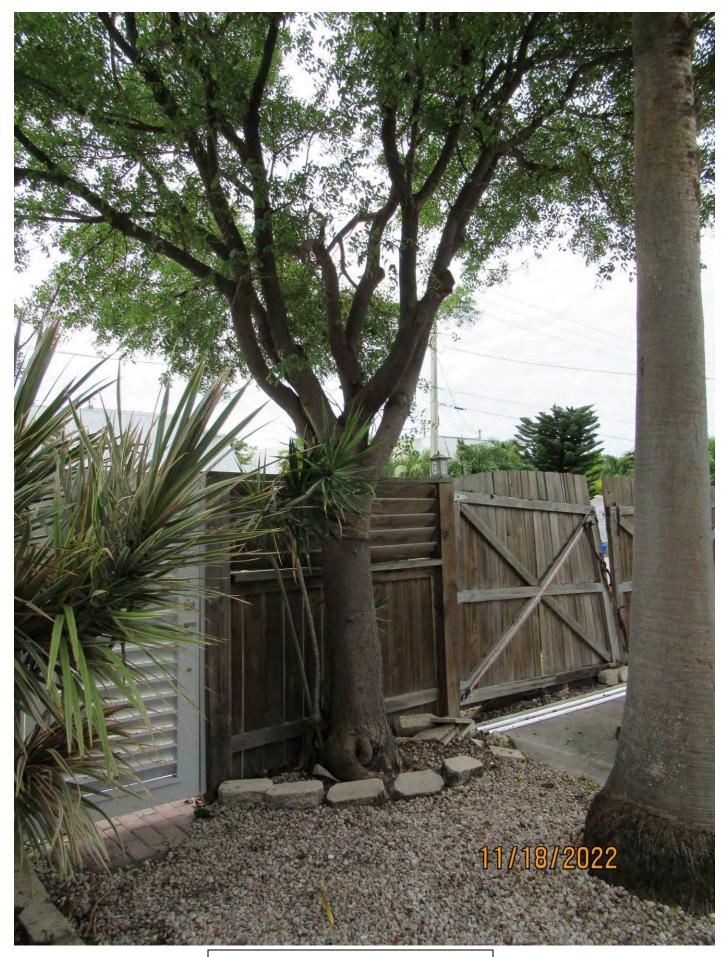

Tree Species: Mahogany (Swietenia mahagoni)

Photo showing location of tree.

Photo of whole tree.

Photo of tree trunks and canopy, view 1.

Photo of tree trunks and canopy, view 2.

Photo of tree trunks and canopy, view 3.

Photo showing tree trunk and base of tree, view 1.

Photo of tree canopy, view 1.

Photo of canopy branches, view 1.

Two photos of the base of he tree, views 1 and 2.

Two photos of canopy branches, views 2 and 3.

Close up view of tree trunk and canopy branch growing against fence.

Photo of tree trunk and base of tree, view 2.

Photo of tree canopy, view 2.

Diameter: 11.4" Location: 60% (growing in front yard next to walkway and against fencevery visible) Species: 100% (on protected tree list) Condition: 50% (overall condition is fair to poor, several canopy branches growing against each other, circular roots) Total Average Value = 70% Value x Diameter = 7.9 replacement caliper inches