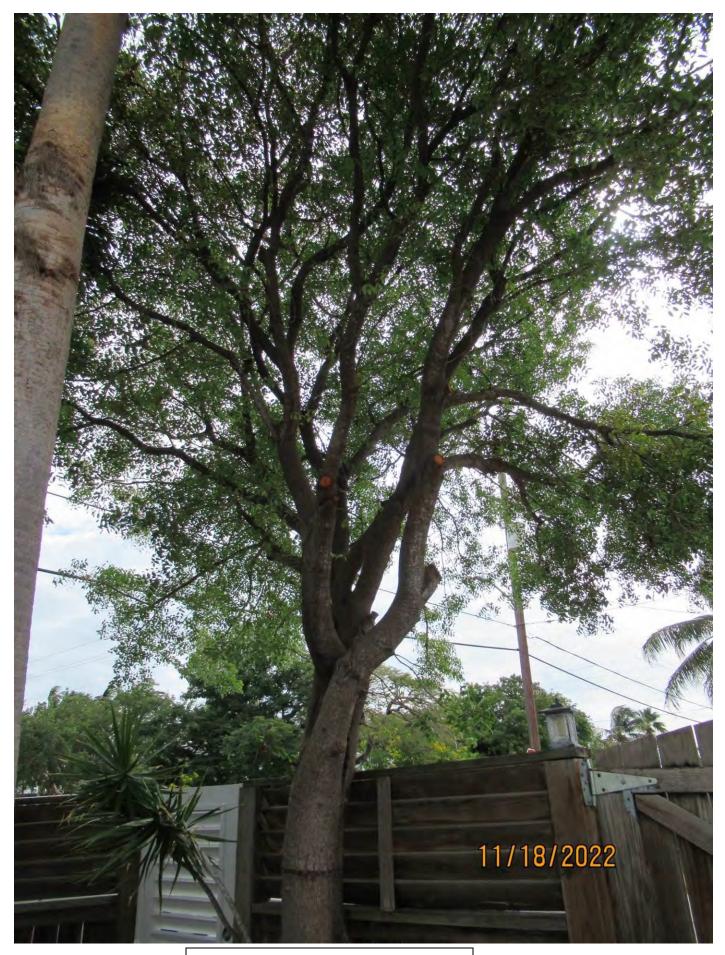

Photo showing tree trunk and base of tree, view 1.

Photo of tree canopy, view 1.

Photo of canopy branches, view 1.

Two photos of the base of he tree, views 1 and 2.

Two photos of canopy branches, views 2 and 3.