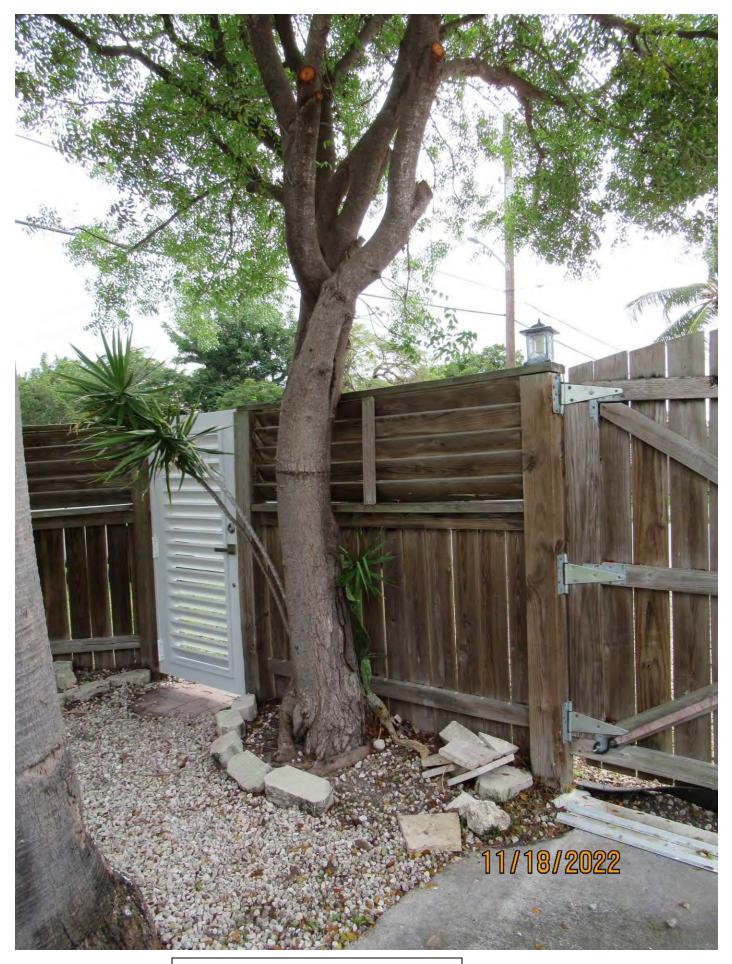

Close up view of tree trunk and canopy branch growing against fence.

Photo of tree trunk and base of tree, view 2.

Photo of tree canopy, view 2.

Diameter: 11.4" Location: 60% (growing in front yard next to walkway and against fencevery visible) Species: 100% (on protected tree list) Condition: 50% (overall condition is fair to poor, several canopy branches growing against each other, circular roots) Total Average Value = 70% Value x Diameter = 7.9 replacement caliper inches