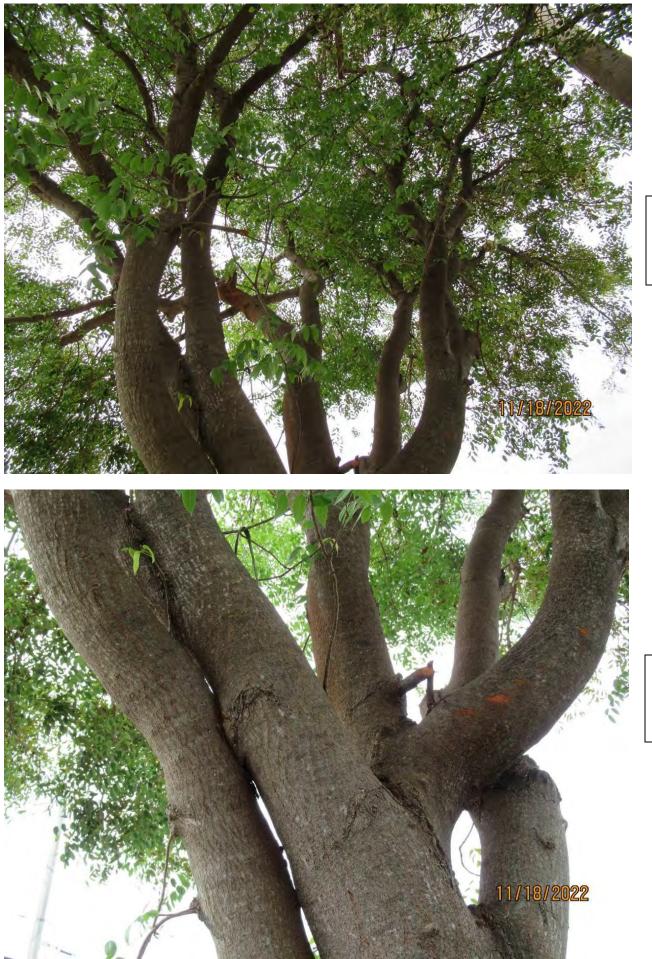

Tree Species: Mahogany (Swietenia mahagoni)

Photo showing location of tree.

Photo of whole tree.

Photo of tree trunks and canopy, view 1.

Photo of tree trunks and canopy, view 2.

Photo of tree trunks and canopy, view 3.

Photo showing tree trunk and base of tree, view 1.

Photo of tree canopy, view 1.

Photo of canopy branches, view 1.

Two photos of the base of he tree, views 1 and 2.

Two photos of canopy branches, views 2 and 3.

Close up view of tree trunk and canopy branch growing against fence.

Photo of tree trunk and base of tree, view 2.

Photo of tree canopy, view 2.

Diameter: 11.4" Location: 60% (growing in front yard next to walkway and against fencevery visible) Species: 100% (on protected tree list) Condition: 50% (overall condition is fair to poor, several canopy branches growing against each other, circular roots) Total Average Value = 70% Value x Diameter = 7.9 replacement caliper inches