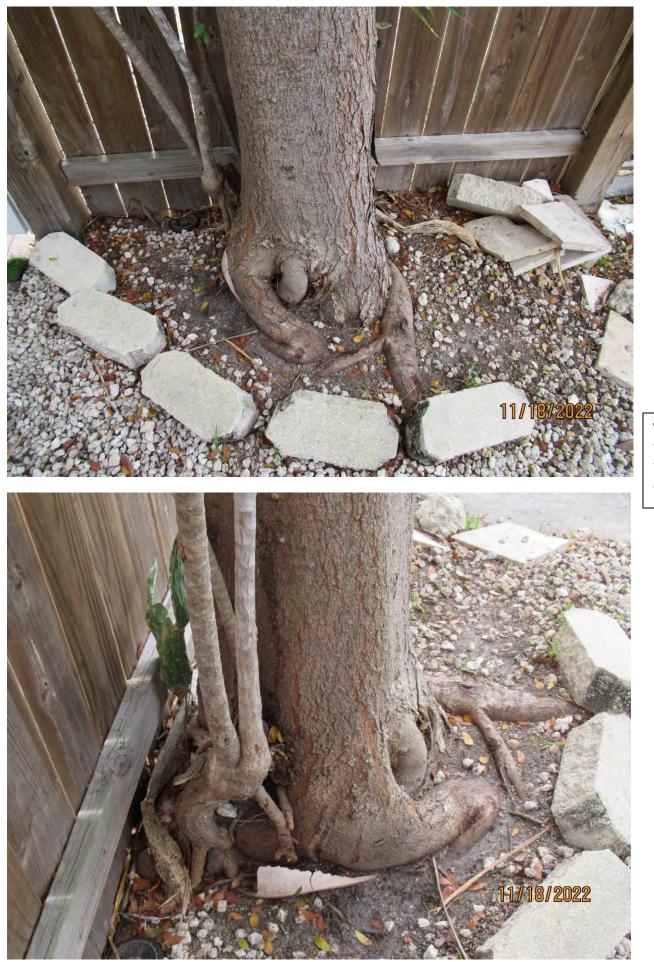

Photo showing tree trunk and base of tree, view 1.

Photo of tree canopy, view 1.

Photo of canopy branches, view 1.

Two photos of the base of he tree, views 1 and 2.

Two photos of canopy branches, views 2 and 3.

Close up view of tree trunk and canopy branch growing against fence.

Photo of tree trunk and base of tree, view 2.

Photo of tree canopy, view 2.

Diameter: 11.4" Location: 60% (growing in front yard next to walkway and against fencevery visible) Species: 100% (on protected tree list) Condition: 50% (overall condition is fair to poor, several canopy branches growing against each other, circular roots) Total Average Value = 70% Value x Diameter = 7.9 replacement caliper inches