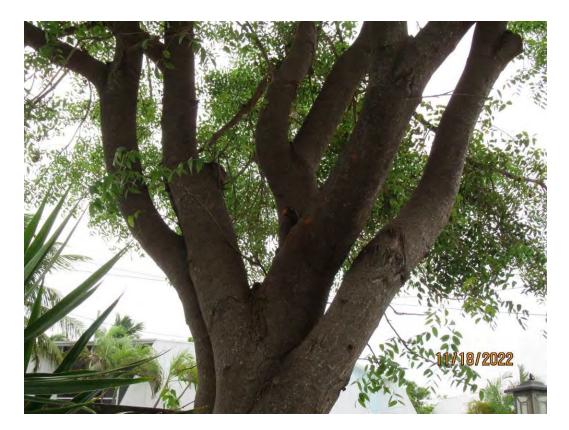

Tree Species: Mahogany (Swietenia mahagoni)

Photo showing location of tree.

Photo of whole tree.

Photo of tree trunks and canopy, view 1.

Photo of tree trunks and canopy, view 2.

Photo of tree trunks and canopy, view 3.

Photo showing tree trunk and base of tree, view 1.

Photo of tree canopy, view 1.

Photo of canopy branches, view 1.

Two photos of the base of he tree, views 1 and 2.

Two photos of canopy branches, views 2 and 3.