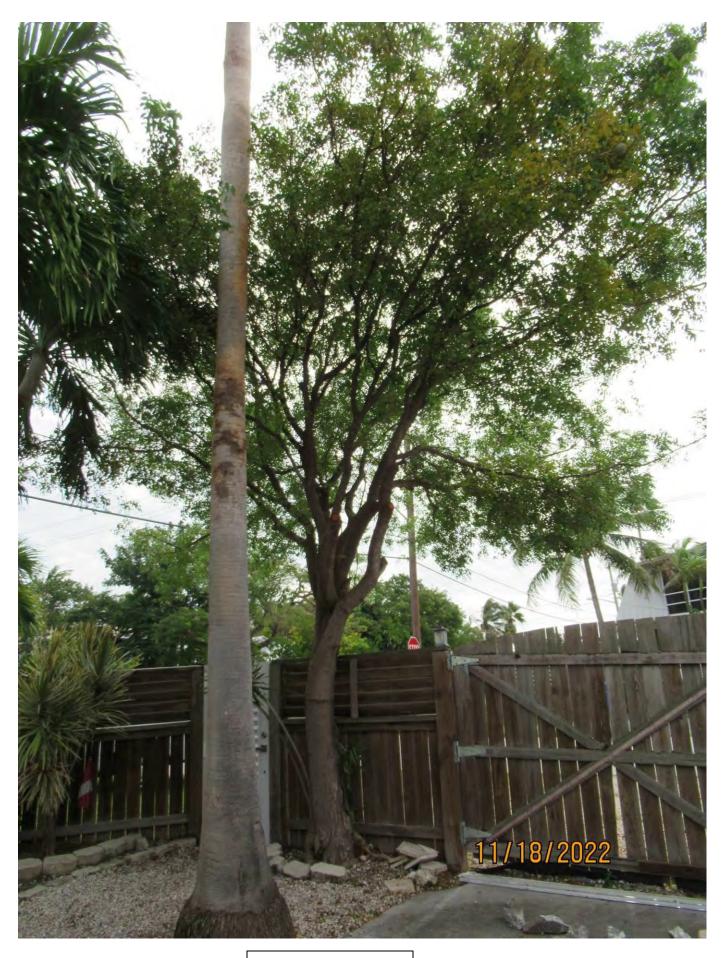

Tree Species: Mahogany (Swietenia mahagoni)

Photo showing location of tree.

Photo of whole tree.

Photo of tree trunks and canopy, view 1.

Photo of tree trunks and canopy, view 2.

Photo of tree trunks and canopy, view 3.