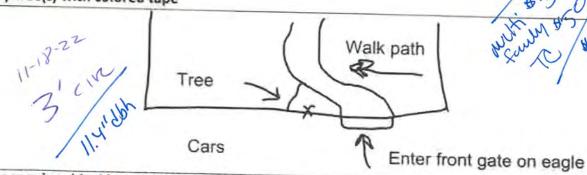

ketch location of tree in this area including cross/corner Street Please identify tree(s) with colored tape

2

If this process requires blocking of a City right-of-way, a separate ROW Permit is required. Please contact 305-809-3740.