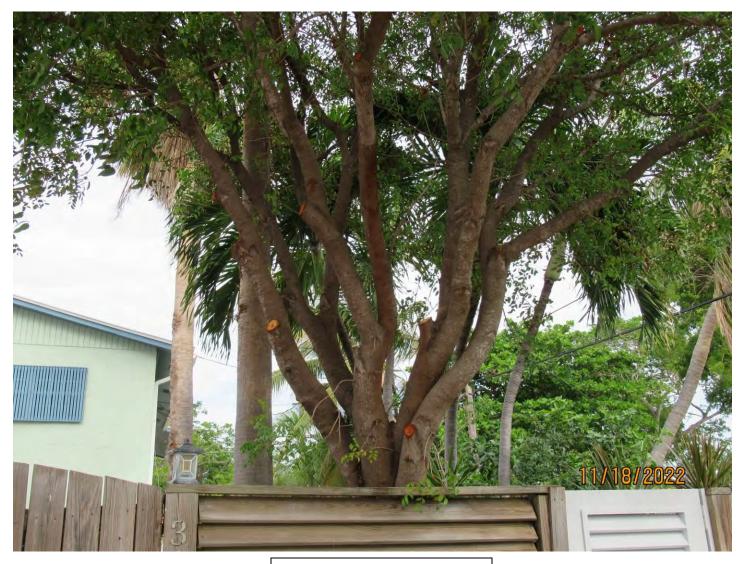

Tree Species: Mahogany (Swietenia mahagoni)

Photo showing location of tree.

Photo of whole tree.

Photo of tree trunks and canopy, view 1.

Photo of tree trunks and canopy, view 2.

Photo of tree trunks and canopy, view 3.

Photo showing tree trunk and base of tree, view 1.

Photo of tree canopy, view 1.

Photo of canopy branches, view 1.

Two photos of the base of he tree, views 1 and 2.

Two photos of canopy branches, views 2 and 3.

Close up view of tree trunk and canopy branch growing against fence.

Photo of tree trunk and base of tree, view 2.

Photo of tree canopy, view 2.

Diameter: 11.4" Location: 60% (growing in front yard next to walkway and against fencevery visible) Species: 100% (on protected tree list) Condition: 50% (overall condition is fair to poor, several canopy branches growing against each other, circular roots) Total Average Value = 70% Value x Diameter = 7.9 replacement caliper inches