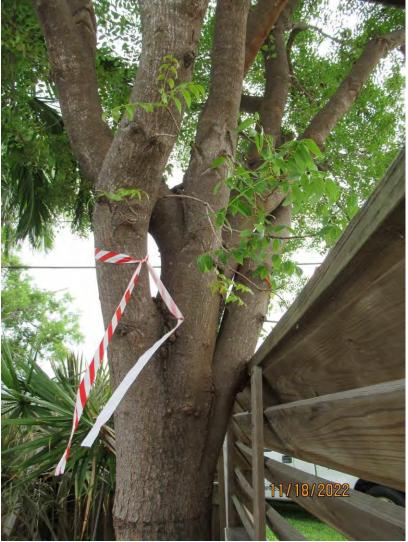

Photo showing tree trunk and base of tree, view 1.

Photo of tree canopy, view 1.

Photo of canopy branches, view 1.

Two photos of the base of he tree, views 1 and 2.

Two photos of canopy branches, views 2 and 3.

Close up view of tree trunk and canopy branch growing against fence.

Photo of tree trunk and base of tree, view 2.

Photo of tree canopy, view 2.

Diameter: 11.4" Location: 60% (growing in front yard next to walkway and against fencevery visible) Species: 100% (on protected tree list) Condition: 50% (overall condition is fair to poor, several canopy branches growing against each other, circular roots) Total Average Value = 70% Value x Diameter = 7.9 replacement caliper inches