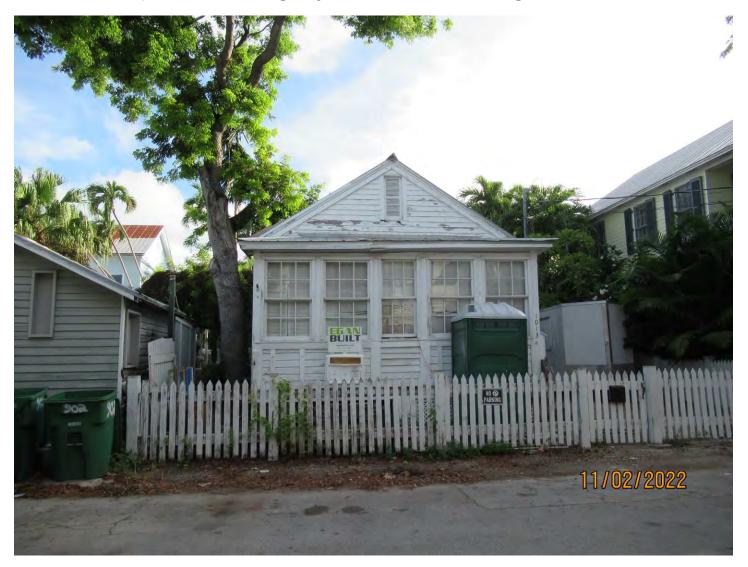

Tree Species: Mahogany (Swietenia mahagoni)

Photo showing location of tree, streetview.

Photo of whole tree, view 1.

Photo of tree canopy, view 1.

Photo of tree canopy, view 2.

Photo of tree trunk and canopy, view 1.

Photo of tree canopy, view 3.

Diameter: 26.1"

Location: 40% (growing close to structure, roots under structure-will cause

major future conflicts to utilities and structure)

Species: 100% (on protected tree list)

Condition: 50% (overall condition is fair, poor canopy structure.)

Total Average Value = 63%

Value x Diameter = 16.4 replacement caliper inches