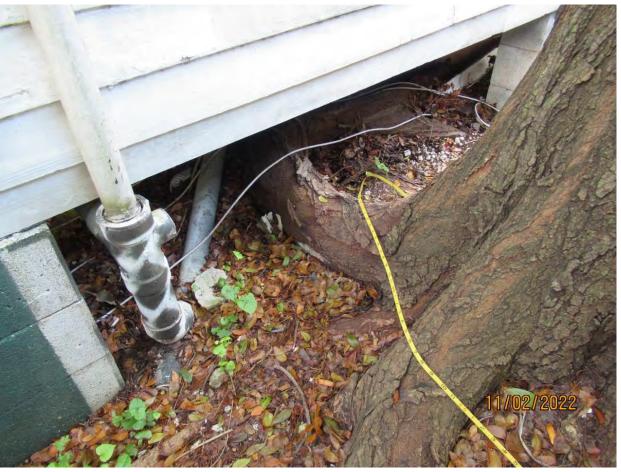

Photo showing tree roots under structure, view 1.

Photo showing tree roots under structure, view 2.

Photo of base of tree, view 4.

Photo of base of tree, view 5.

Photo of trunk and base of tree, view 2.

Photo of tree trunk and canopy, view 3.