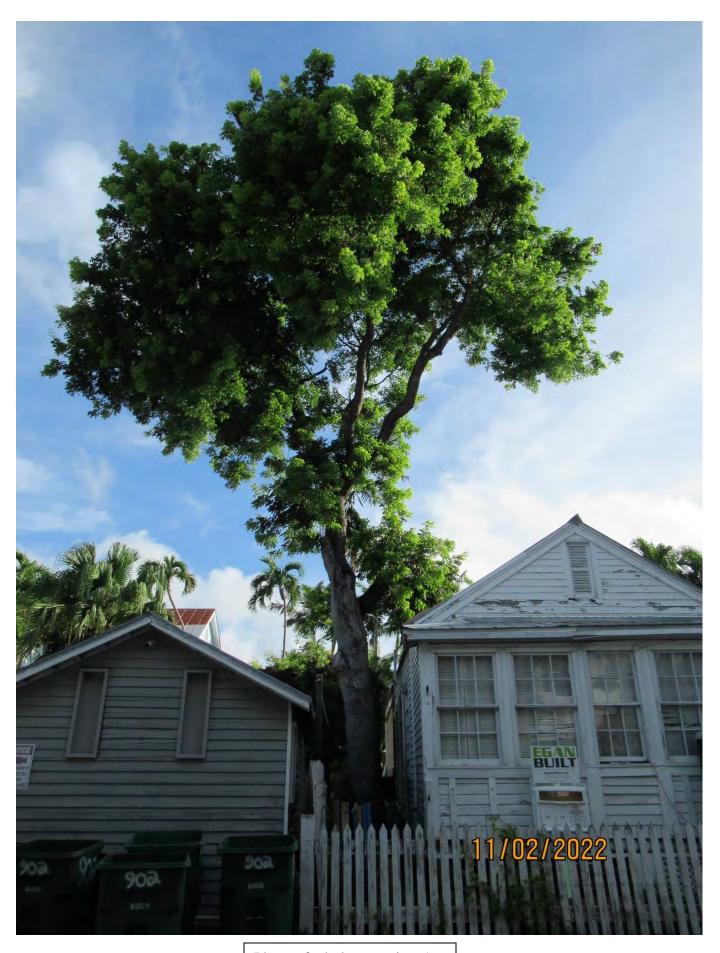

Tree Species: Mahogany (Swietenia mahagoni)

Photo showing location of tree, streetview.

Photo of whole tree, view 1.

Photo of tree canopy, view 1.

Photo of tree canopy, view 2.

Photo of tree trunk and canopy, view 1.

Photo of tree canopy, view 3.

Diameter: 26.1"

Location: 40% (growing close to structure, roots under structure-will cause

major future conflicts to utilities and structure)

Species: 100% (on protected tree list)