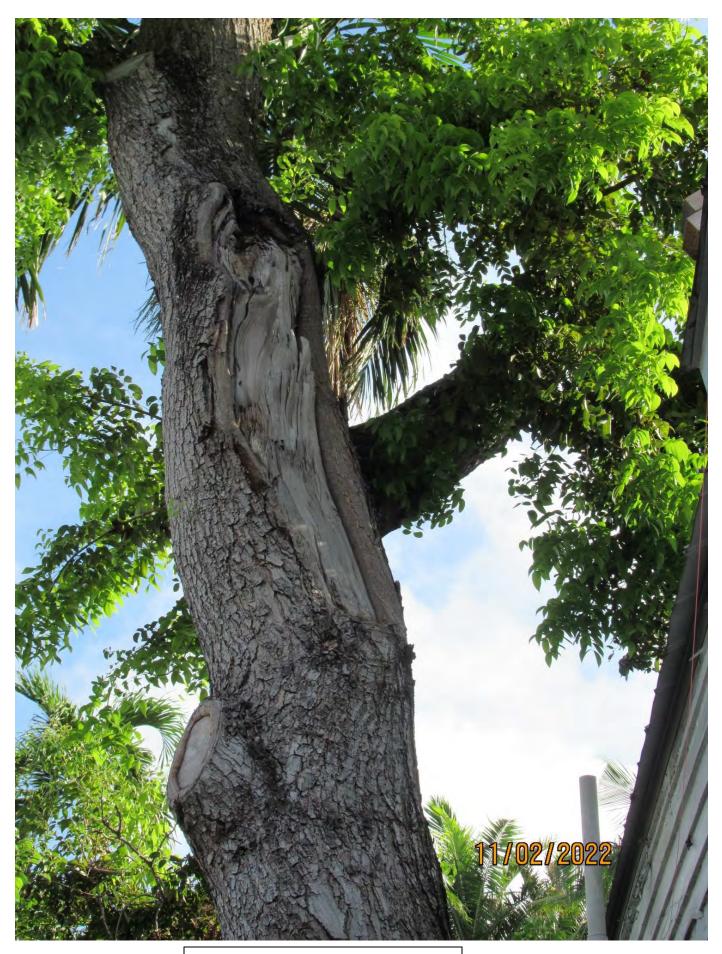

Photo of tree trunk and canopy, view 2.

Photo of old branch tear in main trunk.

Photo of trunk and base of tree, view 1.

Photo of base of tree, view 1.

Photo of base of tree, view 2.

Photo of base of tree, view 3.

Photo of tree canopy, view 3.

Diameter: 26.1"

Location: 40% (growing close to structure, roots under structure-will cause

major future conflicts to utilities and structure)

Species: 100% (on protected tree list)