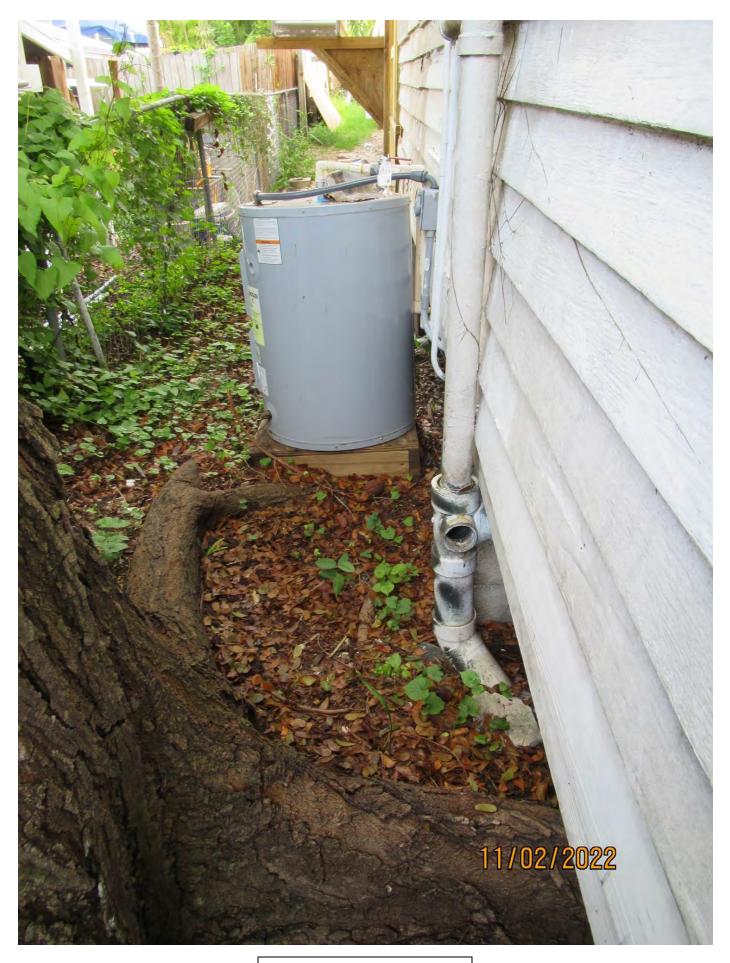

Photo of tree trunk and canopy, view 2.

Photo of old branch tear in main trunk.

Photo of trunk and base of tree, view 1.

Photo of base of tree, view 1.

Photo of base of tree, view 2.

Photo of base of tree, view 3.

Photo showing tree roots under structure, view 1.

Photo showing tree roots under structure, view 2.

Photo of base of tree, view 4.

Photo of base of tree, view 5.

Photo of trunk and base of tree, view 2.

Photo of tree trunk and canopy, view 3.