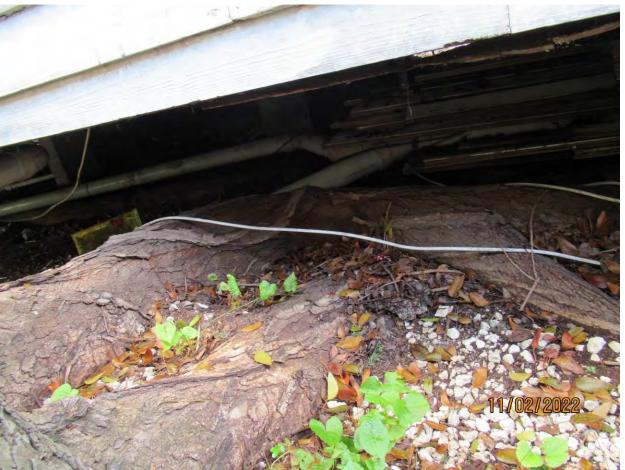

Photo showing tree roots under structure, view 1.

Photo showing tree roots under structure, view 2.

Photo of base of tree, view 4.

Photo of base of tree, view 5.

Photo of trunk and base of tree, view 2.

Photo of tree trunk and canopy, view 3.