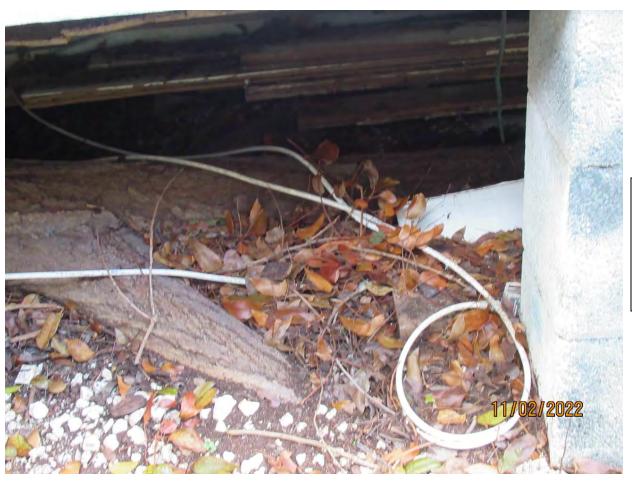

Photo showing tree roots under structure, view 1.

Photo showing tree roots under structure, view 2.

Photo of base of tree, view 4.

Photo of base of tree, view 5.

Photo of trunk and base of tree, view 2.

Photo of tree trunk and canopy, view 3.