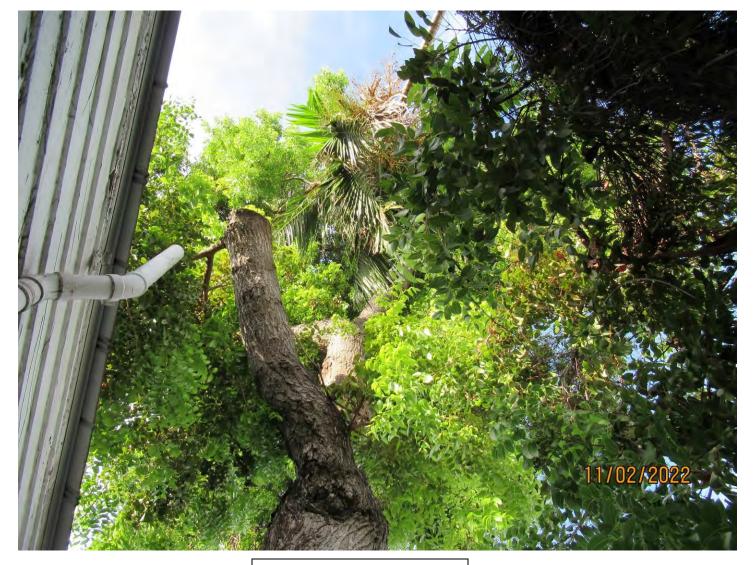

Tree Species: Mahogany (Swietenia mahagoni)

Photo showing location of tree, streetview.

Photo of whole tree, view 1.

Photo of tree canopy, view 1.

Photo of tree canopy, view 2.

Photo of tree trunk and canopy, view 1.

Photo of tree trunk and canopy, view 2.

Photo of old branch tear in main trunk.

Photo of trunk and base of tree, view 1.

Photo of base of tree, view 1.

Photo of base of tree, view 2.

Photo of base of tree, view 3.

Photo showing tree roots under structure, view 1.

Photo showing tree roots under structure, view 2.

Photo of base of tree, view 4.

Photo of base of tree, view 5.

Photo of trunk and base of tree, view 2.

Photo of tree trunk and canopy, view 3.

Photo of tree canopy, view 3.

Diameter: 26.1"

Location: 40% (growing close to structure, roots under structure-will cause

major future conflicts to utilities and structure)

Species: 100% (on protected tree list)

Condition: 50% (overall condition is fair, poor canopy structure.)

Total Average Value = 63%

Value x Diameter = 16.4 replacement caliper inches