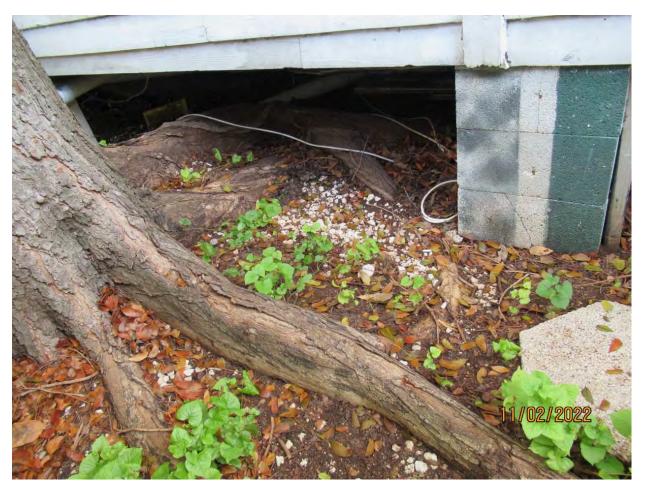

Photo showing tree roots under structure, view 1.

Photo showing tree roots under structure, view 2.

Photo of base of tree, view 4.

Photo of base of tree, view 5.

Photo of trunk and base of tree, view 2.

Photo of tree trunk and canopy, view 3.