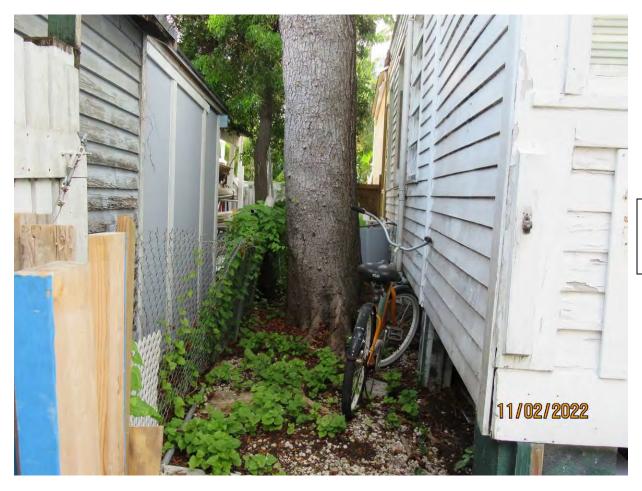

Photo showing tree roots under structure, view 1.

Photo showing tree roots under structure, view 2.

Photo of base of tree, view 4.

Photo of base of tree, view 5.

Photo of trunk and base of tree, view 2.

Photo of tree trunk and canopy, view 3.

Photo of tree canopy, view 3.

Diameter: 26.1"

Location: 40% (growing close to structure, roots under structure-will cause

major future conflicts to utilities and structure)

Species: 100% (on protected tree list)