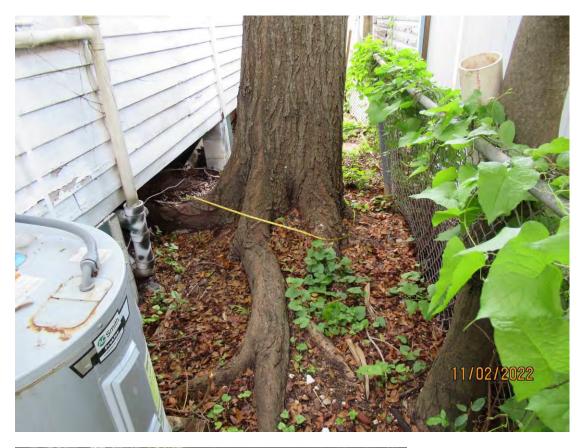

Photo of tree trunk and canopy, view 2.

Photo of old branch tear in main trunk.

Photo of trunk and base of tree, view 1.

Photo of base of tree, view 1.

Photo of base of tree, view 2.

Photo of base of tree, view 3.

Photo showing tree roots under structure, view 1.

Photo showing tree roots under structure, view 2.

Photo of base of tree, view 4.

Photo of base of tree, view 5.

Photo of trunk and base of tree, view 2.

Photo of tree trunk and canopy, view 3.