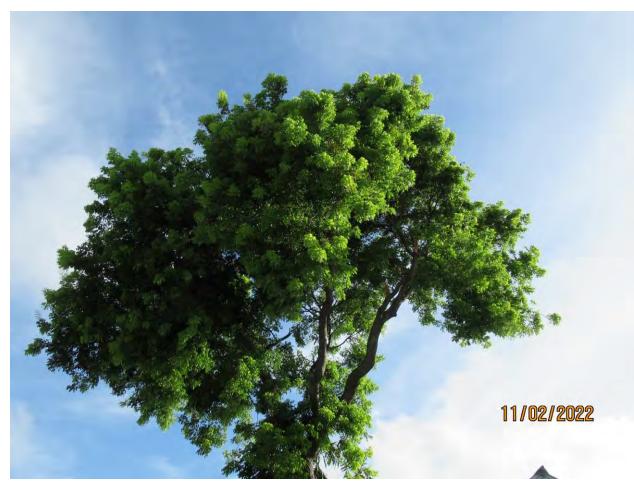

Tree Species: Mahogany (Swietenia mahagoni)

Photo showing location of tree, streetview.

Photo of whole tree, view 1.

Photo of tree canopy, view 1.

Photo of tree canopy, view 2.

Photo of tree trunk and canopy, view 1.

Photo of tree canopy, view 3.

Diameter: 26.1"

Location: 40% (growing close to structure, roots under structure-will cause

major future conflicts to utilities and structure)

Species: 100% (on protected tree list)