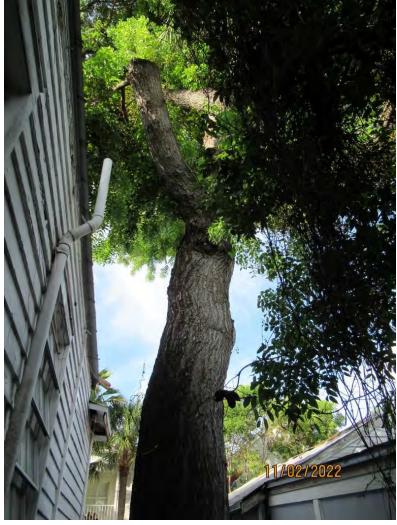

Tree Species: Mahogany (Swietenia mahagoni)

Photo showing location of tree, streetview.

Photo of whole tree, view 1.

Photo of tree canopy, view 1.

Photo of tree canopy, view 2.

Photo of tree trunk and canopy, view 1.

Photo of tree trunk and canopy, view 2.

Photo of old branch tear in main trunk.

Photo of trunk and base of tree, view 1.

Photo of base of tree, view 1.

Photo of base of tree, view 2.

Photo of base of tree, view 3.

Photo showing tree roots under structure, view 1.

Photo showing tree roots under structure, view 2.

Photo of base of tree, view 4.

Photo of base of tree, view 5.

Photo of trunk and base of tree, view 2.

Photo of tree trunk and canopy, view 3.

Photo of tree canopy, view 3.

Diameter: 26.1"

Location: 40% (growing close to structure, roots under structure-will cause

major future conflicts to utilities and structure)

Species: 100% (on protected tree list)

Condition: 50% (overall condition is fair, poor canopy structure.)

Total Average Value = 63%

Value x Diameter = 16.4 replacement caliper inches