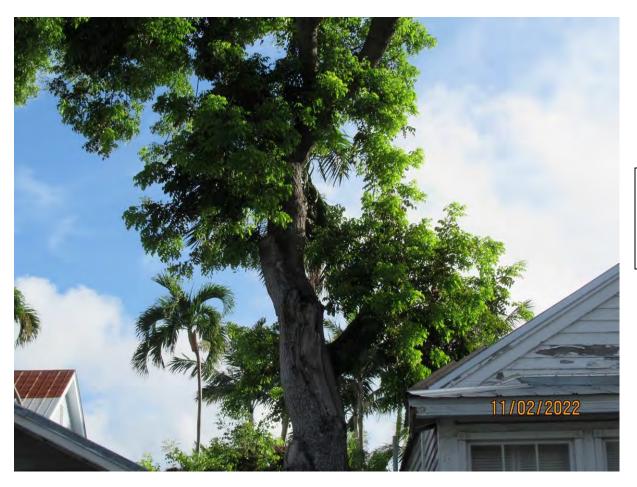

Tree Species: Mahogany (Swietenia mahagoni)

Photo showing location of tree, streetview.

Photo of whole tree, view 1.

Photo of tree canopy, view 1.

Photo of tree canopy, view 2.

Photo of tree trunk and canopy, view 1.

Photo of tree canopy, view 3.

Diameter: 26.1"

Location: 40% (growing close to structure, roots under structure-will cause

major future conflicts to utilities and structure)

Species: 100% (on protected tree list)