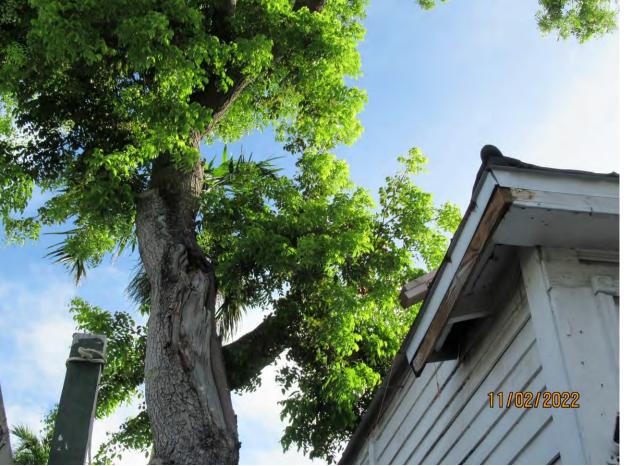

Photo of tree trunk and canopy, view 2.

Photo of old branch tear in main trunk.

Photo of trunk and base of tree, view 1.

Photo of base of tree, view 1.

Photo of base of tree, view 2.

Photo of base of tree, view 3.

Photo of tree canopy, view 3.

Diameter: 26.1"

Location: 40% (growing close to structure, roots under structure-will cause

major future conflicts to utilities and structure)

Species: 100% (on protected tree list)