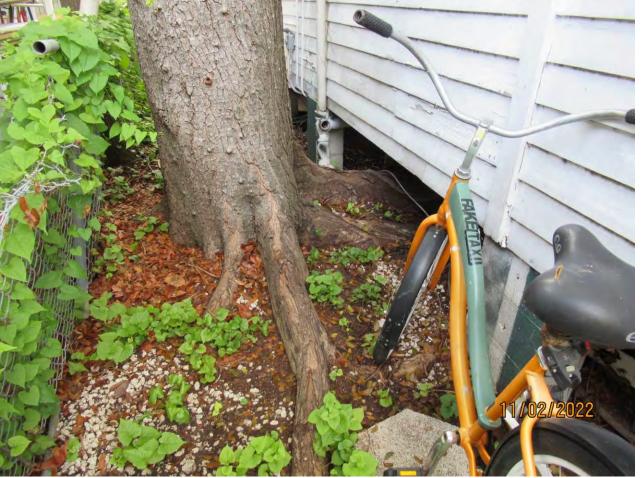

Photo showing tree roots under structure, view 1.

Photo showing tree roots under structure, view 2.

Photo of base of tree, view 4.

Photo of base of tree, view 5.

Photo of trunk and base of tree, view 2.

Photo of tree trunk and canopy, view 3.