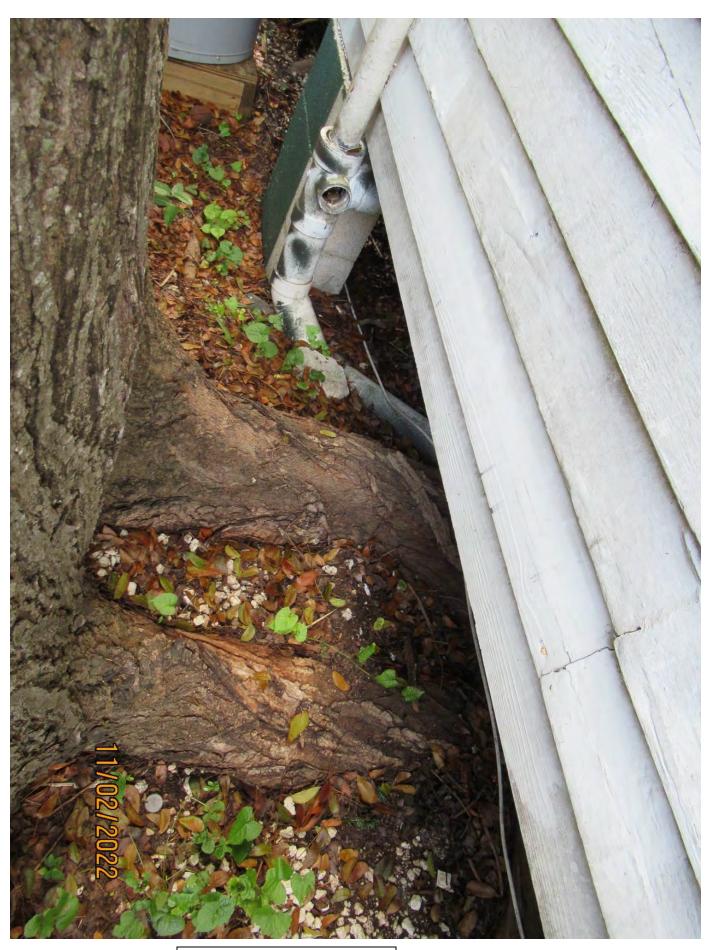

Photo showing tree roots under structure, view 1.

Photo showing tree roots under structure, view 2.

Photo of base of tree, view 4.

Photo of base of tree, view 5.

Photo of trunk and base of tree, view 2.

Photo of tree trunk and canopy, view 3.