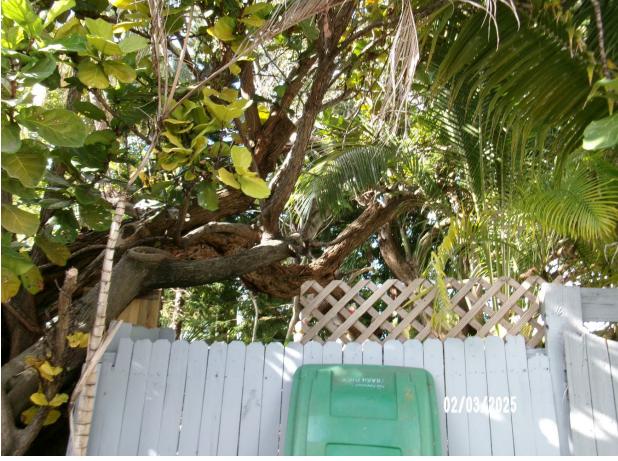

Photo of tree trunksshowing some decay.

Photo from inside property showing growth of main trunk and canopy. Note: the almond tree is less than 24" diameter and therefore, is not regulated (no permit needed for its removal)

Diameter: 18" (multiple trunks-only measured live trunks) Condition: 20% (poor, rootball uplifted with heavy growth lean-fence probably holding up tree, lots of decay in main trunk) Location: 50% (growing in right of way area against fence) Species: 100% (on City of KW protected tree list) Tree Value: 56% Required Mitigation: 10 caliper inches