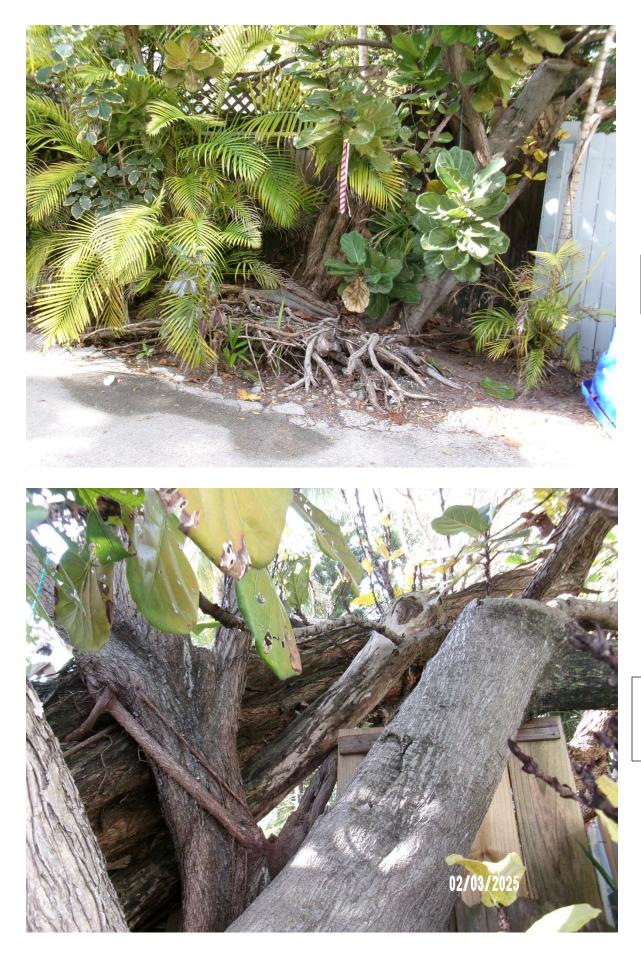

TREE ASSESSMENT and PHOTOS:

Location of tree, as seen from the corner of Olivia and Havana Lane.

Two photos showing main trunks and canopy.

Photo of base of tree.

Photo of tree trunks on fenceshowing some decay.

Diameter: 18" (multiple trunks-only measured live trunks) Condition: 20% (poor, rootball uplifted with heavy growth lean-fence probably holding up tree, lots of decay in main trunk) Location: 50% (growing in right of way area against fence) Species: 100% (on City of KW protected tree list) Tree Value: 56% Required Mitigation: 10 caliper inches

RECOMMENDATION: Tree is in poor condition. The uplifting of the rootball has damaged the asphalt of Havana Lane and is a safety issue. This tree should be approved for removal. The removal and the required mitigation is the responsibility of the property owner of 903 Frances Street.