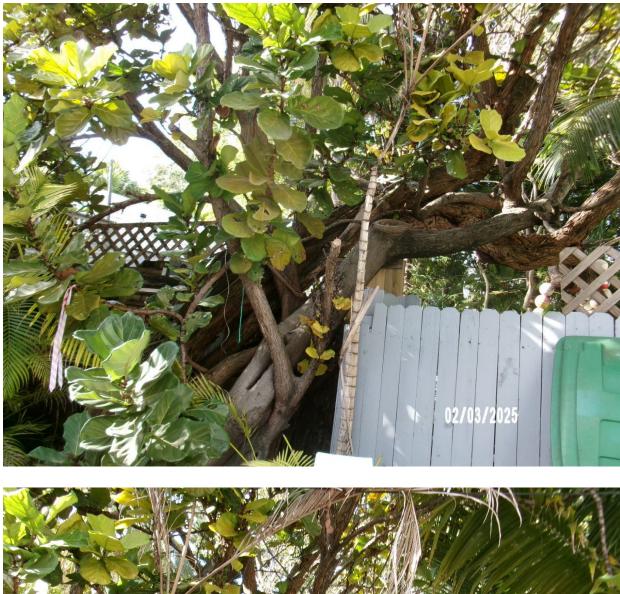

TREE ASSESSMENT and PHOTOS:

Location of tree, as seen from the corner of Olivia and Havana Lane.

Two photos showing main trunks and canopy.

Photo of base of tree.

Photo of tree trunks on fenceshowing some decay.

Photo of tree trunksshowing some decay.

Photo from inside property showing growth of main trunk and canopy. Note: the almond tree is less than 24" diameter and therefore, is not regulated (no permit needed for its removal)