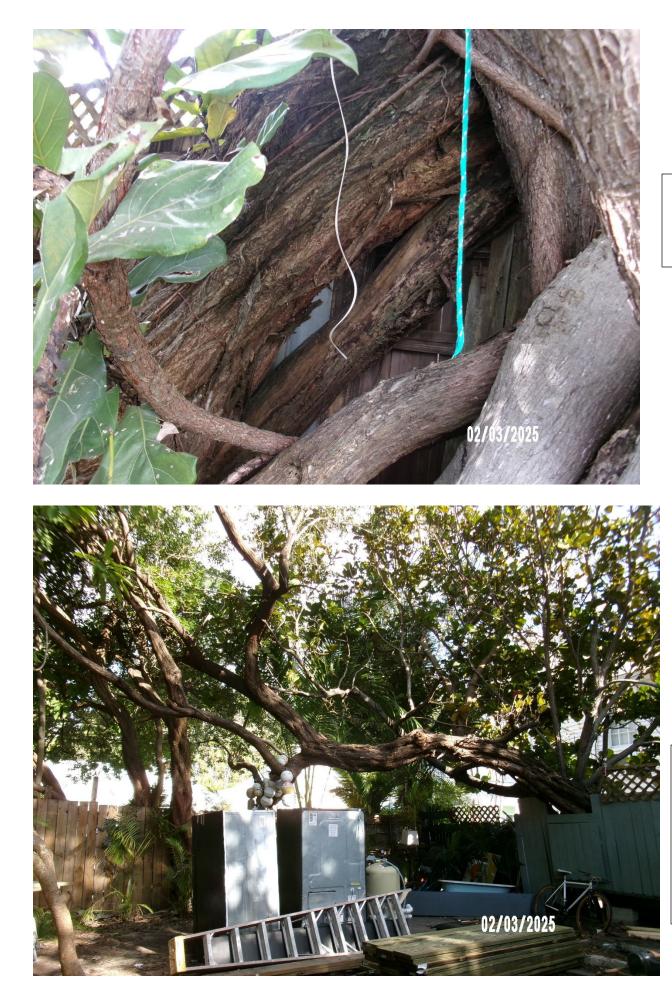

TREE ASSESSMENT and PHOTOS:

Location of tree, as seen from the corner of Olivia and Havana Lane.

Two photos showing main trunks and canopy.

Photo of base of tree.

Photo of tree trunks on fenceshowing some decay.

Photo of tree trunksshowing some decay.

Photo from inside property showing growth of main trunk and canopy. Note: the almond tree is less than 24" diameter and therefore, is not regulated (no permit needed for its removal)

Diameter: 18" (multiple trunks-only measured live trunks) Condition: 20% (poor, rootball uplifted with heavy growth lean-fence probably holding up tree, lots of decay in main trunk) Location: 50% (growing in right of way area against fence) Species: 100% (on City of KW protected tree list) Tree Value: 56% Required Mitigation: 10 caliper inches