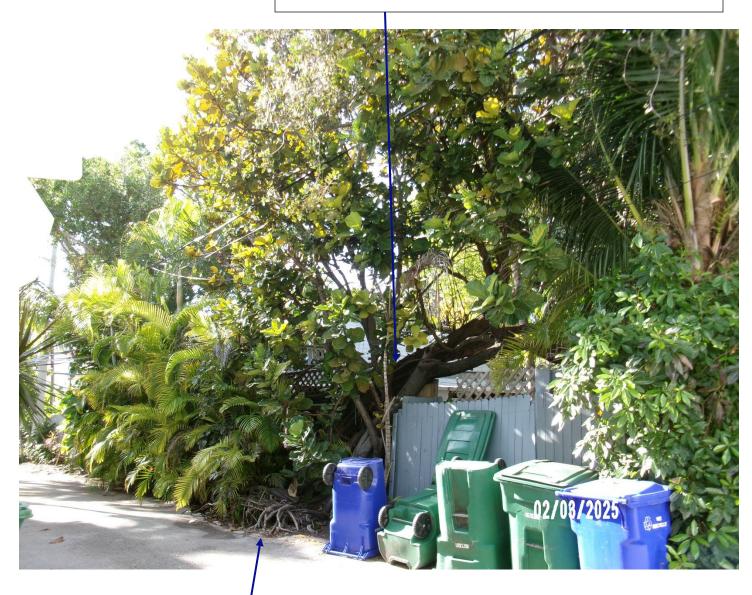

TREE ASSESSMENT and PHOTOS:

Location of tree, as seen from the corner of Olivia and Havana Lane.

Two photos showing main trunks and canopy.

Photo of base of tree.

Photo of tree trunks on fenceshowing some decay.

RECOMMENDATION: Tree is in poor condition. The uplifting of the rootball has damaged the asphalt of Havana Lane and is a safety issue. This tree should be approved for removal. The removal and the required mitigation is the responsibility of the property owner of 903 Frances Street.