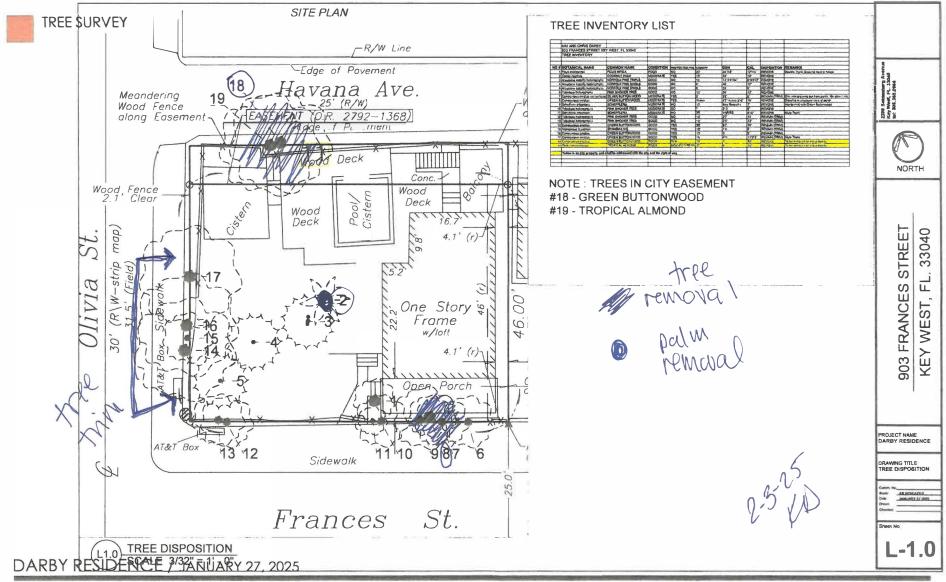

As of August 1, 2022, application fees are required. See back of application for fee amounts.

Sketch location of tree (aerial view) including cross/corner street. Please identify tree(s) on the property regarding this application with colored tape or ribbon.