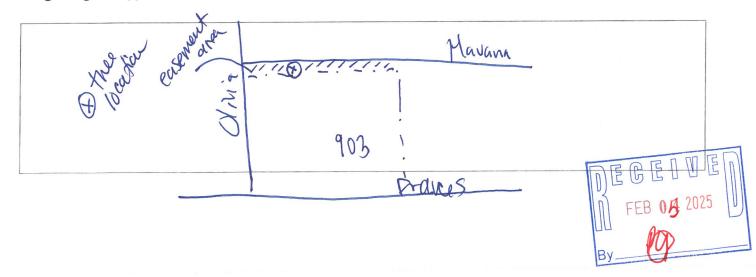

TREE ASSESSMENT and PHOTOS:

Location of tree, as seen from the corner of Olivia and Havana Lane.

Two photos showing main trunks and canopy.

Photo of base of tree.

Photo of tree trunks on fenceshowing some decay.

RECOMMENDATION: Tree is in poor condition. The uplifting of the rootball has damaged the asphalt of Havana Lane and is a safety issue. This tree should be approved for removal. The removal and the required mitigation is the responsibility of the property owner of 903 Frances Street.