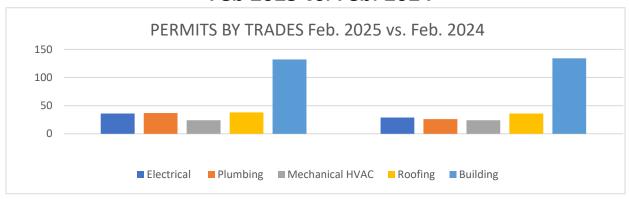

### Feb 2025 vs. Feb. 2024

| DATES        | # OF<br>ELECTRICAL | # OF<br>PLUMBING<br>PERMITS | # OF<br>MECHANICAL<br>HVAC | # OF<br>ROOFING<br>PERMITS | # OF<br>BUILDING<br>PERMITS | TOTAL<br>PERMITS | INFRASTRUCTURE<br>VALUE | %   | TOTAL FEES<br>CHARGED | %   |
|--------------|--------------------|-----------------------------|----------------------------|----------------------------|-----------------------------|------------------|-------------------------|-----|-----------------------|-----|
| Feb.<br>2025 | 29                 | 26                          | 24                         | 36                         | 134                         | 249              | \$8,552,193.07          | 45% | \$367,710.70          | 65% |
| Feb.<br>2024 | 36                 | 37                          | 24                         | 38                         | 132                         | 267              | \$5,880,898.01          |     | \$222,453.96          |     |