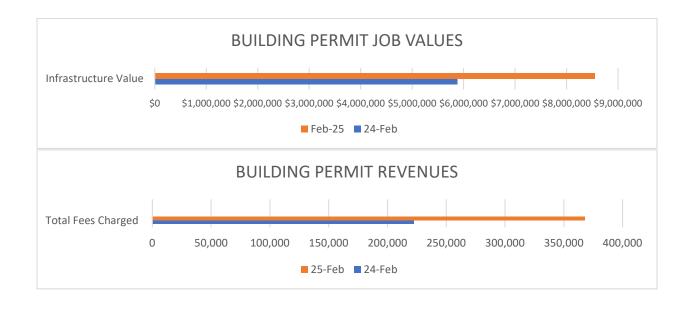

#### Permits

- 278 Permit Applications Received
  - 135 Permits Issued
  - 9 Void/withdrawn
  - 26 Permits Ready for Pickup
  - 4 Approved w/condition
  - 8 Planning/HARC Review
  - 28 Building Review
  - 19 Incomplete Applications
  - 31 Information Required
  - 15 Permits Completed
- Total permit projects valuations \$9,066,080
- o Total permit fees charged-\$400,694
- o Total permit fees paid- \$394,404
- o Total fees pending-\$179,156
- 49 Expired permits from 2018 were administratively closed.
- o 238 Permits about to expire in March.
  - Email reminders sent to applicants to reinstate permits and request inspections.
  - No restrictions had to be placed on properties for the month of February.
- Outstanding permit fees are \$74,463 for 48 permits with status "Ready for Pickup" in the month of February.

### Feb 2025 vs. Feb. 2024

| DATES        | # OF<br>ELECTRICAL | # OF<br>PLUMBING<br>PERMITS | # OF<br>MECHANICAL<br>HVAC | # OF<br>ROOFING<br>PERMITS | # OF<br>BUILDING<br>PERMITS | TOTAL<br>PERMITS | INFRASTRUCTURE<br>VALUE | %   | TOTAL FEES<br>CHARGED | %   |
|--------------|--------------------|-----------------------------|----------------------------|----------------------------|-----------------------------|------------------|-------------------------|-----|-----------------------|-----|
| Feb.<br>2025 | 29                 | 26                          | 24                         | 36                         | 134                         | 249              | \$8,552,193.07          | 45% | \$367,710.70          | 65% |
| Feb.<br>2024 | 36                 | 37                          | 24                         | 38                         | 132                         | 267              | \$5,880,898.01          |     | \$222,453.96          |     |