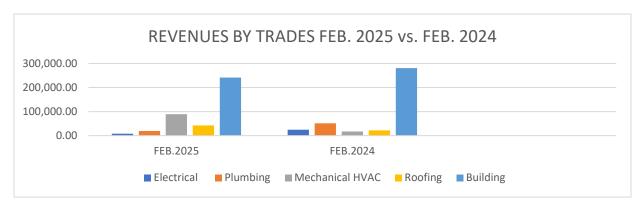

### Feb 2025 vs. Feb. 2024

| DATES        | # OF<br>ELECTRICAL | # OF<br>PLUMBING<br>PERMITS | # OF<br>MECHANICAL<br>HVAC | # OF<br>ROOFING<br>PERMITS | # OF<br>BUILDING<br>PERMITS | TOTAL<br>PERMITS | INFRASTRUCTURE<br>VALUE | %   | TOTAL FEES<br>CHARGED | %   |
|--------------|--------------------|-----------------------------|----------------------------|----------------------------|-----------------------------|------------------|-------------------------|-----|-----------------------|-----|
| Feb.<br>2025 | 29                 | 26                          | 24                         | 36                         | 134                         | 249              | \$8,552,193.07          | 45% | \$367,710.70          | 65% |
| Feb.<br>2024 | 36                 | 37                          | 24                         | 38                         | 132                         | 267              | \$5,880,898.01          |     | \$222,453.96          |     |