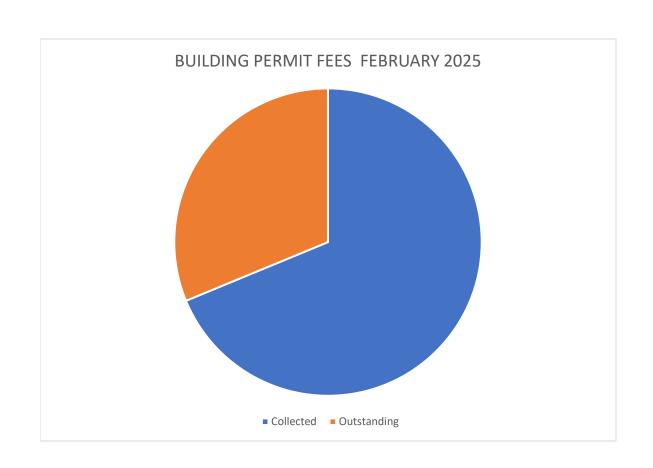

#### Permits

- 278 Permit Applications Received
  - 135 Permits Issued
  - 9 Void/withdrawn
  - 26 Permits Ready for Pickup
  - 4 Approved w/condition
  - 8 Planning/HARC Review
  - 28 Building Review
  - 19 Incomplete Applications
  - 31 Information Required
  - 15 Permits Completed
- Total permit projects valuations \$9,066,080
- o Total permit fees charged-\$400,694
- o Total permit fees paid- \$394,404
- o Total fees pending-\$179,156
- 49 Expired permits from 2018 were administratively closed.
- o 238 Permits about to expire in March.
  - Email reminders sent to applicants to reinstate permits and request inspections.
  - No restrictions had to be placed on properties for the month of February.
- Outstanding permit fees are \$74,463 for 48 permits with status "Ready for Pickup" in the month of February.