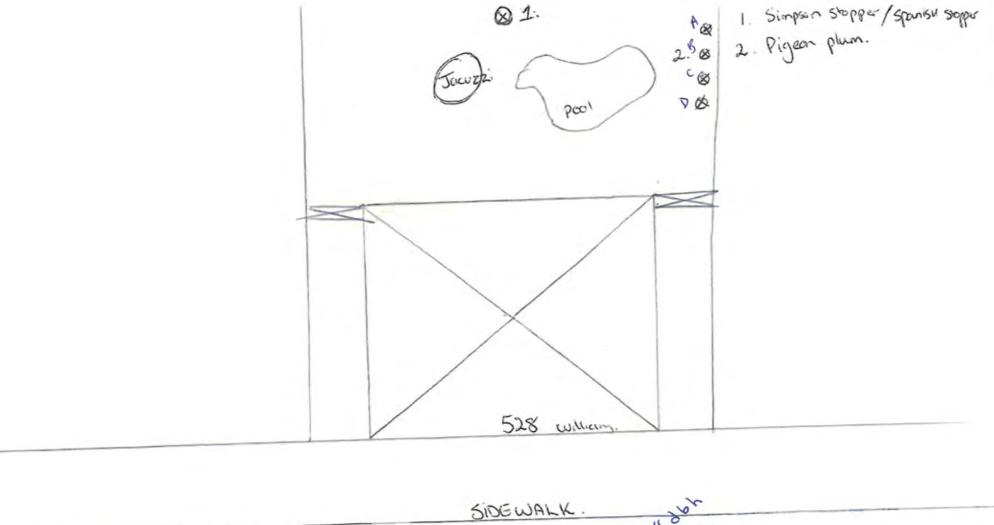

# **Tree Permit Application**

| Please Clearly Print All Informa                                                                                        | ntion unless indicated otherwise. Date: 10-28-21                                          |
|-------------------------------------------------------------------------------------------------------------------------|-------------------------------------------------------------------------------------------|
| Tree Address                                                                                                            | 528 William St                                                                            |
| Cross/Corner Street                                                                                                     | William + Southard                                                                        |
| List Tree Name(s) and Quantity                                                                                          | Ungure ficture Gent 6-5 about 251                                                         |
| Species Type(s) check all that apply                                                                                    | () Palm () Flowering () Fruit () Shade () Unsure / Pigan Pluns?<br>1- Spanish Stopper + 3 |
| Reason(s) for Application:                                                                                              | 1- Spanish Stopper + 3 - & The                                                            |
| (X) Remove                                                                                                              | ( ) Tree Health ( ) Safety ( ) Other/Explain below                                        |
| fome (X) Transplant                                                                                                     | ( ) New Location ( ) Same Property ( ) Other/Explain below/                               |
| ( ) Heavy Maintenance Trim                                                                                              | ( ) Branch Removal ( ) Crown Cleaning/Thinning ( ) Crown Reduction                        |
| Additional Information and Explanation                                                                                  | Removing trees to videsign landsage<br>Donating trees to Church across<br>the street      |
| Property Owner Name                                                                                                     | Don Munce                                                                                 |
| Property Owner email Address                                                                                            | southernmost chief & gmail. com                                                           |
| Property Owner Mailing Address                                                                                          | 528 William St KW 33046                                                                   |
| Property Owner Phone Number                                                                                             | 816.550-2751                                                                              |
| Property Owner Signature                                                                                                | Myrra                                                                                     |
| Representative Name                                                                                                     | Kevin Jacobsen                                                                            |
| Representative email Address                                                                                            | Landscape Kwine a yahoo com                                                               |
| Representative Mailing Address                                                                                          | 1611 George St KW FL 33040                                                                |
| Representative Phone Number                                                                                             | 305-360-2329                                                                              |
| owner will be representing the owner<br>Representation Authorization form at<br>Sketch location of tree in this area in | cluding cross/corner Street                                                               |
| Please identify tree(s) with colored t                                                                                  |                                                                                           |
| Pictures email                                                                                                          | ed                                                                                        |