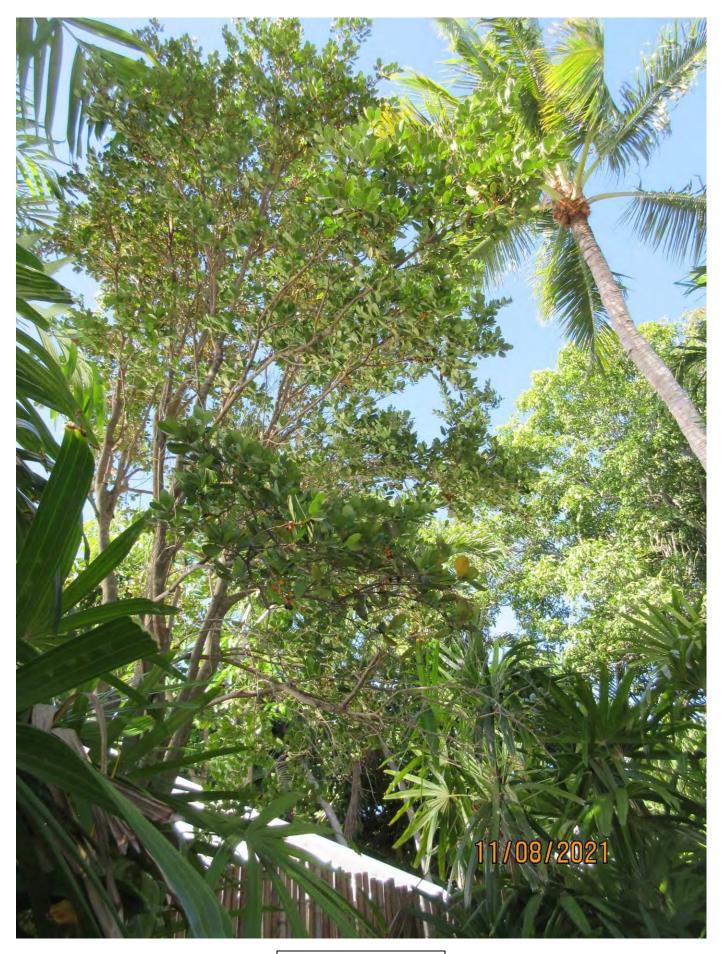

Photo showing canopy of tree B and C.

Tree C

Photo of canopy of tree C.

Photo showing base of tree C, view 1.

Tree C cont...

Photo of base of tree C, view 2.

Photo of base of tree C, view 3.

Photo of trunk of tree C.

Photo of trunk and canopy of tree C.

Diameter tree C: 3.1"

Location: 70% (backyard tree

growing along property line next to

fence and walkway)

Species: 100% (on protected tree

list)

Condition: 40% (overall condition is

poor, trunk with damage and

decay)

Total Average Value = 70% Value x Diameter = 2.1 replacement caliper inches

Photo taken from side of house looking at pigeon plum tree area (trees A, B, & C).

Tree Species: Spanish Stopper (Eugenia foetida)