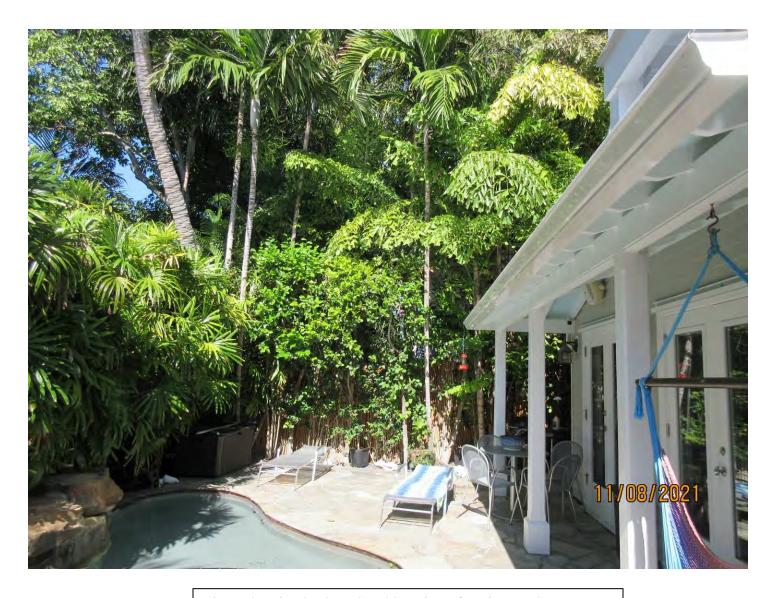

Tree Species: Pigeon Plum (Coccoloba diversifolia)

Photo showing backyard and location of 3-Pigeon Plum trees

Photo showing the base of tree A and B.

Photo showing canopy of tree A and B.

Tree A cont...

Photo of base of tree A.