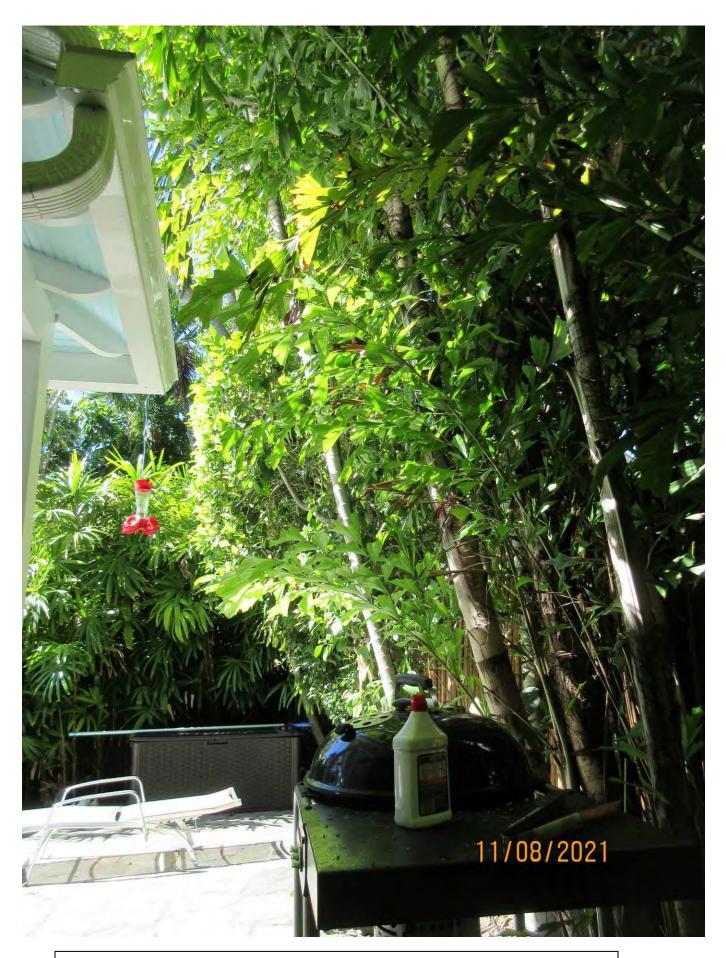

Photo showing location of tree along backyard fence area.

Photo of tree canopy.

Photo of base of tree.

Photo of trunk of tree looking up at canopy branches.

Diameter: 3.8"

Location: 80% (growing in read of the backward near property line in

landscaped area by pool)

Species: 100% (on protected tree list)

Condition: 60% (overall fair condition, some bark scars at base and canopy

branching area.)

Total Average Value = 80%

Value x Diameter = 3.0 replacement caliper inches