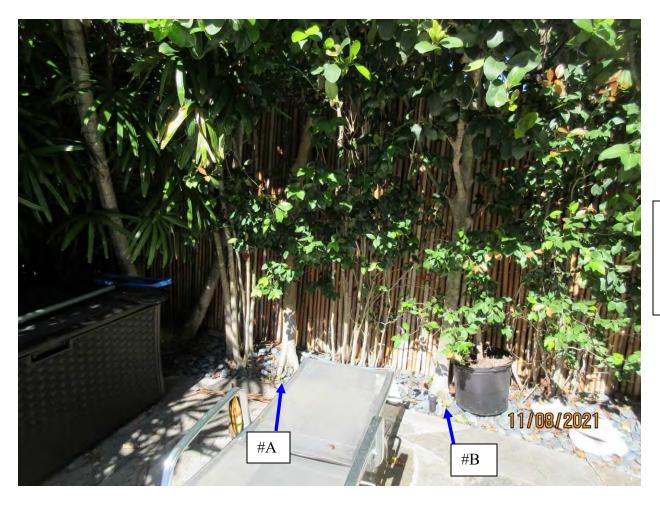

Tree Species: Pigeon Plum (Coccoloba diversifolia)

Photo showing backyard and location of 3-Pigeon Plum trees

Photo showing the base of tree A and B.

Photo showing canopy of tree A and B.

Tree A cont...

Photo of base of tree A.

Photo of tree A trunk.

Photo of tree trunk looking up at canopy.

Diameter tree A: 4.1"

Location: 70% (backyard tree growing along property line next to fence and

walkway)

Species: 100% (on protected tree list) Condition: 60% (overall condition is fair)