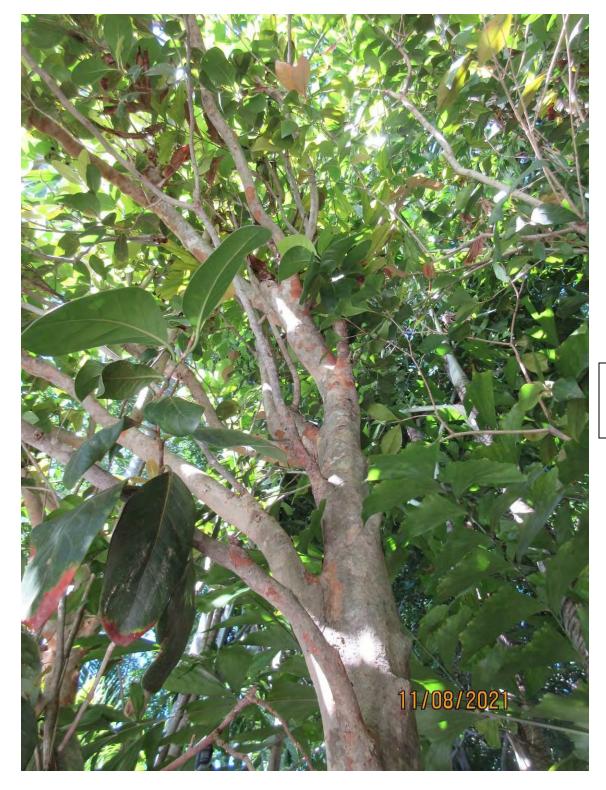

Tree Species: Pigeon Plum (Coccoloba diversifolia)

Photo showing backyard and location of 3-Pigeon Plum trees

Photo showing the base of tree A and B.

Photo showing canopy of tree A and B.

Tree A cont...

Photo of base of tree A.

Photo of tree A trunk.

Photo of tree trunk looking up at canopy.

Diameter tree A: 4.1"

Location: 70% (backyard tree growing along property line next to fence and

walkway)

Species: 100% (on protected tree list) Condition: 60% (overall condition is fair)

Total Average Value = 76%

Value x Diameter = 3.1 replacement caliper inches

Photo of base of tree B.

Photo of tree B trunk.

Photo of tree trunk looking up at canopy.

Diameter tree B: 3.8"

Location: 70% (backyard tree growing along property line next to fence and