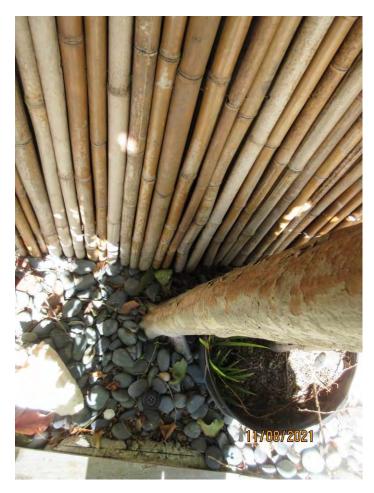

Photo of tree A trunk.

Photo of tree trunk looking up at canopy.

Diameter tree A: 4.1"

Location: 70% (backyard tree growing along property line next to fence and

walkway)

Species: 100% (on protected tree list) Condition: 60% (overall condition is fair)

Total Average Value = 76%

Value x Diameter = 3.1 replacement caliper inches

Photo of base of tree B.

Photo of tree B trunk.

Photo of tree trunk looking up at canopy.

Diameter tree B: 3.8"

Location: 70% (backyard tree growing along property line next to fence and