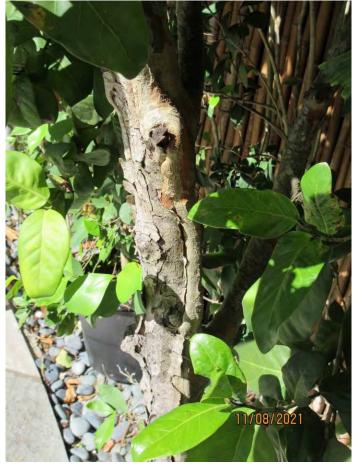

Photo of trunk and canopy of tree C.

Diameter tree C: 3.1"

Location: 70% (backyard tree

growing along property line next to

fence and walkway)

Species: 100% (on protected tree

list)

Condition: 40% (overall condition is

poor, trunk with damage and

decay)

Total Average Value = 70% Value x Diameter = 2.1 replacement caliper inches

Photo taken from side of house looking at pigeon plum tree area (trees A, B, & C).

Tree Species: Spanish Stopper (Eugenia foetida)