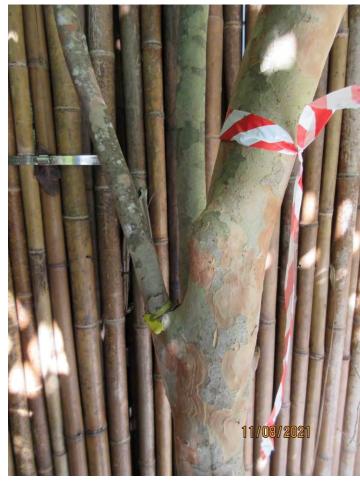

Photo of tree A trunk.

Photo of tree trunk looking up at canopy.

Diameter tree A: 4.1"

Location: 70% (backyard tree growing along property line next to fence and

walkway)

Species: 100% (on protected tree list) Condition: 60% (overall condition is fair)

Total Average Value = 76%

Value x Diameter = 3.1 replacement caliper inches

Photo of base of tree B.

Photo of tree B trunk.

Photo of tree trunk looking up at canopy.

Diameter tree B: 3.8"

Location: 70% (backyard tree growing along property line next to fence and