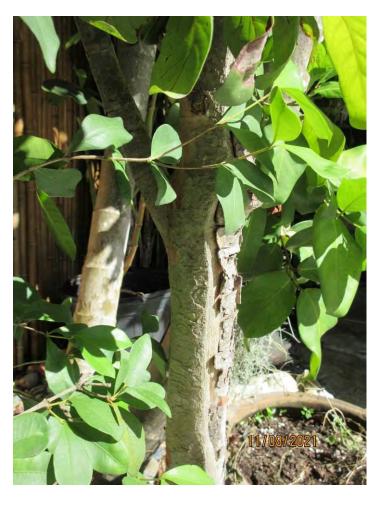

Photo of tree A trunk.

Photo of tree trunk looking up at canopy.

Diameter tree A: 4.1"

Location: 70% (backyard tree growing along property line next to fence and

walkway)

Species: 100% (on protected tree list) Condition: 60% (overall condition is fair)

Total Average Value = 76%

Value x Diameter = 3.1 replacement caliper inches

Photo of base of tree B.

Photo of tree B trunk.

Photo of tree trunk looking up at canopy.

Diameter tree B: 3.8"

Location: 70% (backyard tree growing along property line next to fence and