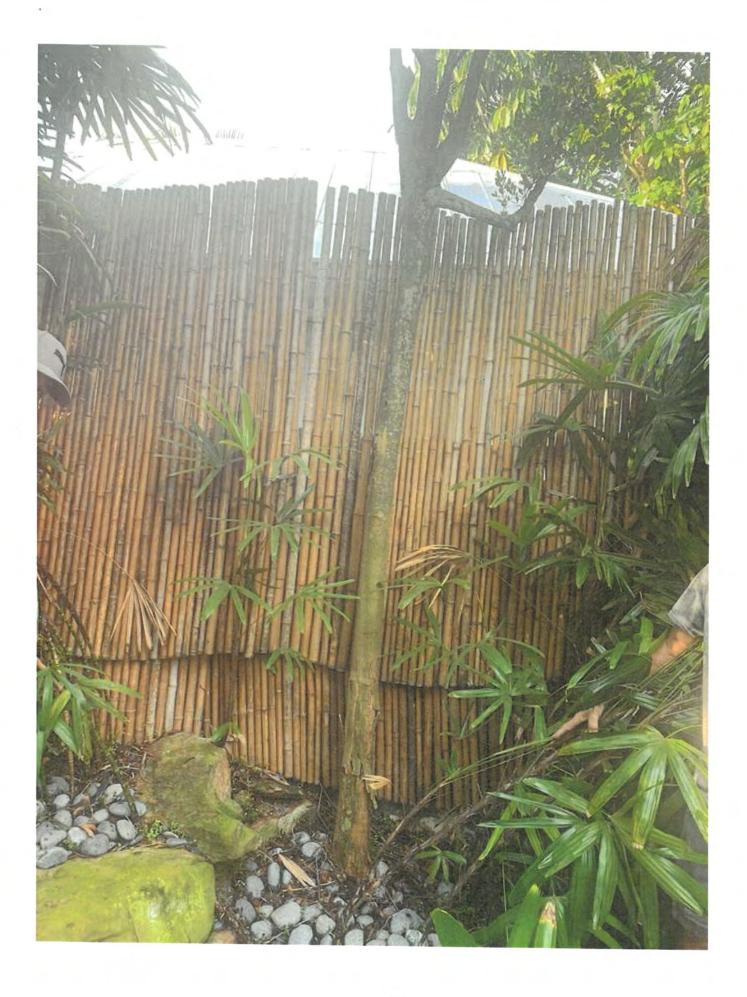

Photo showing location of tree along backyard fence area.

Photo of tree canopy.

Photo of base of tree.

Photo of trunk of tree looking up at canopy branches.

Diameter: 3.8"

Location: 80% (growing in read of the backward near property line in