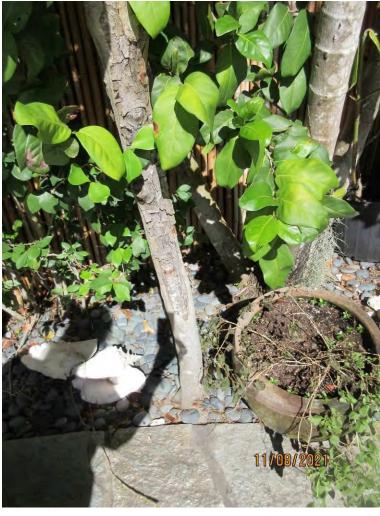

Tree Species: Pigeon Plum (Coccoloba diversifolia)

Photo showing backyard and location of 3-Pigeon Plum trees

Photo showing the base of tree A and B.

Photo showing canopy of tree A and B.

Tree A cont...

Photo of base of tree A.

Photo of tree A trunk.

Photo of tree trunk looking up at canopy.

Diameter tree A: 4.1"

Location: 70% (backyard tree growing along property line next to fence and

walkway)

Species: 100% (on protected tree list) Condition: 60% (overall condition is fair)