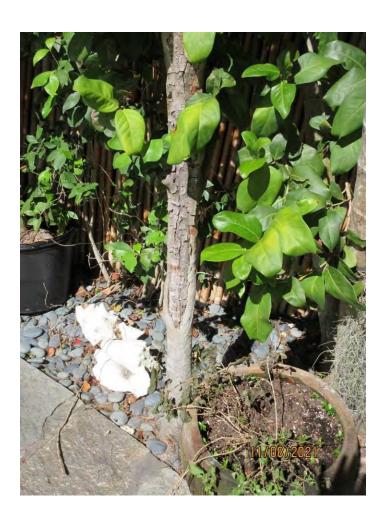

Tree Species: Pigeon Plum (Coccoloba diversifolia)

Photo showing backyard and location of 3-Pigeon Plum trees

Photo showing the base of tree A and B.

Photo showing canopy of tree A and B.

Tree A cont...

Photo of base of tree A.

Photo of tree A trunk.

Photo of tree trunk looking up at canopy.

Diameter tree A: 4.1"

Location: 70% (backyard tree growing along property line next to fence and

walkway)

Species: 100% (on protected tree list) Condition: 60% (overall condition is fair)