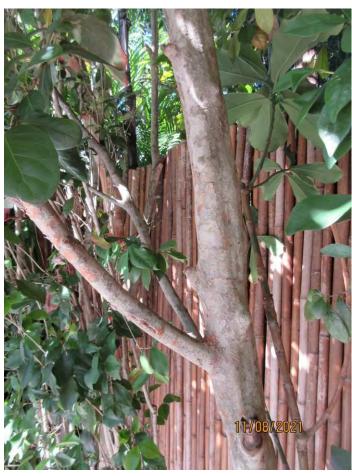

Photo of tree A trunk.

Photo of tree trunk looking up at canopy.

Diameter tree A: 4.1"

Location: 70% (backyard tree growing along property line next to fence and

walkway)

Species: 100% (on protected tree list) Condition: 60% (overall condition is fair)

Total Average Value = 76%

Value x Diameter = 3.1 replacement caliper inches

Photo of base of tree B.

Photo of tree B trunk.

Photo of tree trunk looking up at canopy.

Diameter tree B: 3.8"

Location: 70% (backyard tree growing along property line next to fence and