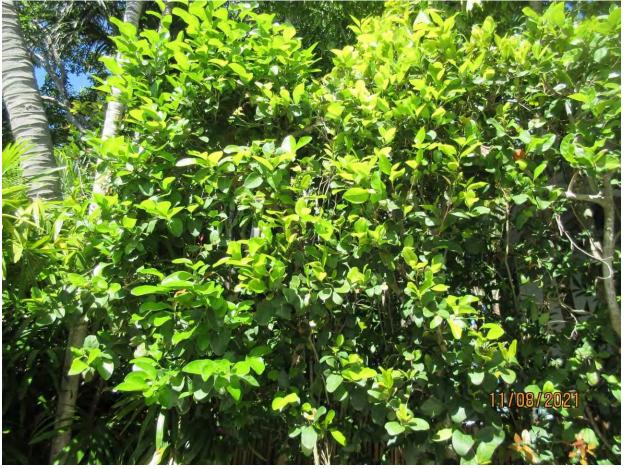

Tree Species: Pigeon Plum (Coccoloba diversifolia)

Photo showing backyard and location of 3-Pigeon Plum trees

Photo showing the base of tree A and B.

Photo showing canopy of tree A and B.

Tree A cont...

Photo of base of tree A.

Photo showing canopy of tree B and C.

Tree C

Photo of canopy of tree C.

Photo showing base of tree C, view 1.

Tree C cont...

Photo of base of tree C, view 2.

Photo of base of tree C, view 3.

Photo of trunk of tree C.