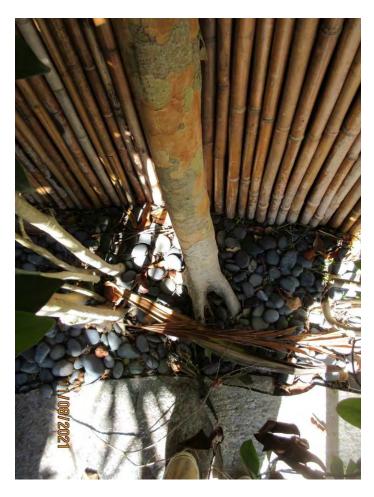

Photo of tree A trunk.

Photo of tree trunk looking up at canopy.

Diameter tree A: 4.1"

Location: 70% (backyard tree growing along property line next to fence and

walkway)

Species: 100% (on protected tree list) Condition: 60% (overall condition is fair)

Total Average Value = 76%

Value x Diameter = 3.1 replacement caliper inches

Photo of base of tree B.

Photo of tree B trunk.

Photo of tree trunk looking up at canopy.

Diameter tree B: 3.8"

Location: 70% (backyard tree growing along property line next to fence and