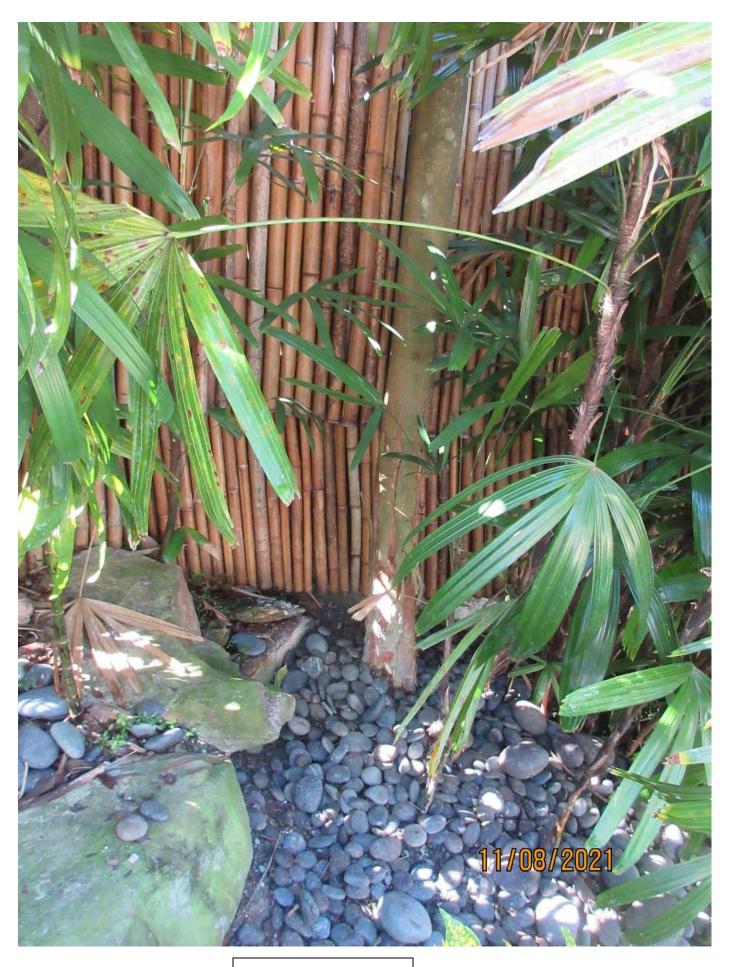

Tree Species: Pigeon Plum (Coccoloba diversifolia)

Photo showing backyard and location of 3-Pigeon Plum trees

Photo showing the base of tree A and B.

Photo showing canopy of tree A and B.

Tree A cont...

Photo of base of tree A.

Photo of tree A trunk.

Photo of tree trunk looking up at canopy.

Diameter tree A: 4.1"

Location: 70% (backyard tree growing along property line next to fence and

walkway)

Species: 100% (on protected tree list) Condition: 60% (overall condition is fair)

Total Average Value = 76%

Value x Diameter = 3.1 replacement caliper inches

Photo of base of tree B.

Photo of tree B trunk.

Photo of tree trunk looking up at canopy.

Diameter tree B: 3.8"

Location: 70% (backyard tree growing along property line next to fence and