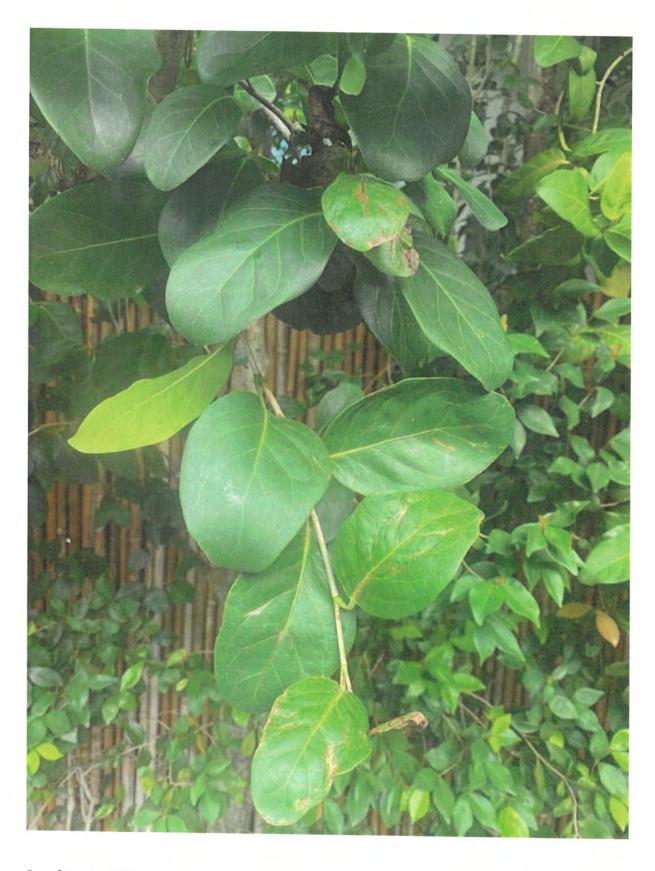

Tree Species: Pigeon Plum (Coccoloba diversifolia)

Photo showing backyard and location of 3-Pigeon Plum trees

Photo showing the base of tree A and B.

Photo showing canopy of tree A and B.

Tree A cont...

Photo of base of tree A.