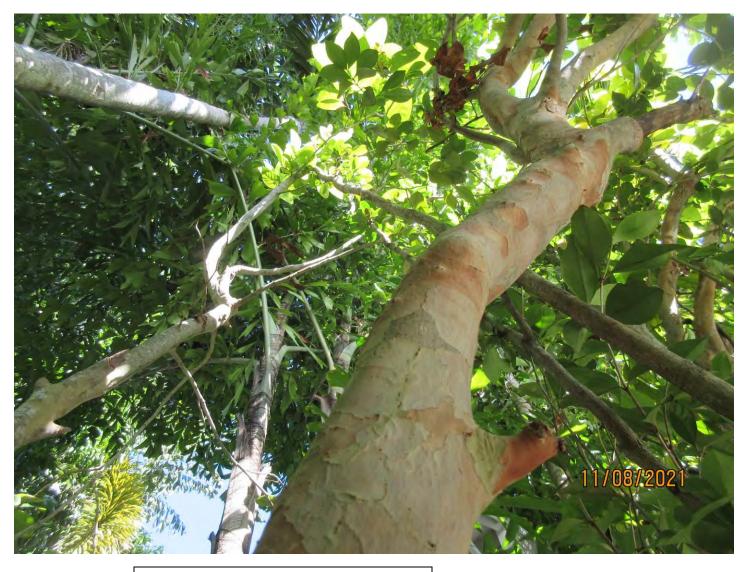

Photo of tree A trunk.

Photo of tree trunk looking up at canopy.

Diameter tree A: 4.1"

Location: 70% (backyard tree growing along property line next to fence and

walkway)

Species: 100% (on protected tree list) Condition: 60% (overall condition is fair)

Total Average Value = 76%

Value x Diameter = 3.1 replacement caliper inches

Photo of base of tree B.

Photo of tree B trunk.

Photo of tree trunk looking up at canopy.

Diameter tree B: 3.8"

Location: 70% (backyard tree growing along property line next to fence and