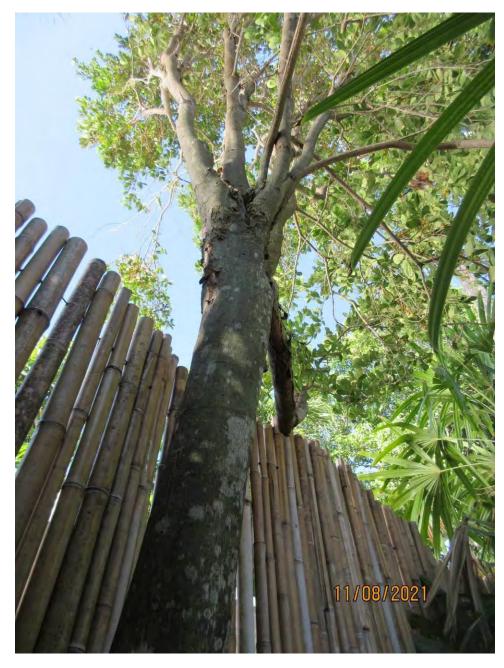

Photo of tree A trunk.

Photo of tree trunk looking up at canopy.

Diameter tree A: 4.1"

Location: 70% (backyard tree growing along property line next to fence and

walkway)

Species: 100% (on protected tree list) Condition: 60% (overall condition is fair)

Total Average Value = 76%

Value x Diameter = 3.1 replacement caliper inches

Photo of base of tree B.

Photo of tree B trunk.

Photo of tree trunk looking up at canopy.

Diameter tree B: 3.8"

Location: 70% (backyard tree growing along property line next to fence and