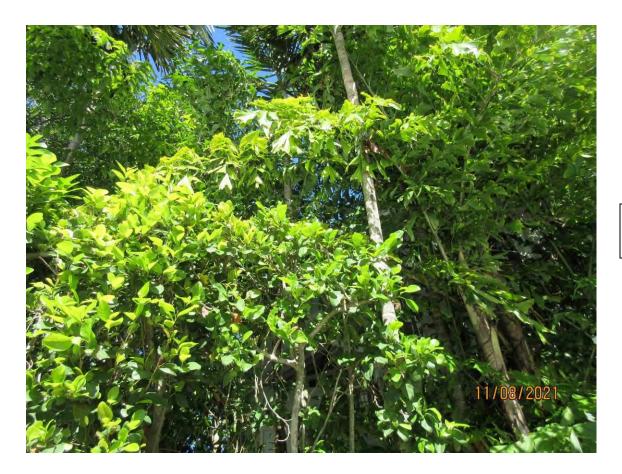

poor, trunk with damage and

decay)

Total Average Value = 70% Value x Diameter = 2.1 replacement caliper inches

Photo taken from side of house looking at pigeon plum tree area (trees A, B, & C).

Tree Species: Spanish Stopper (Eugenia foetida)