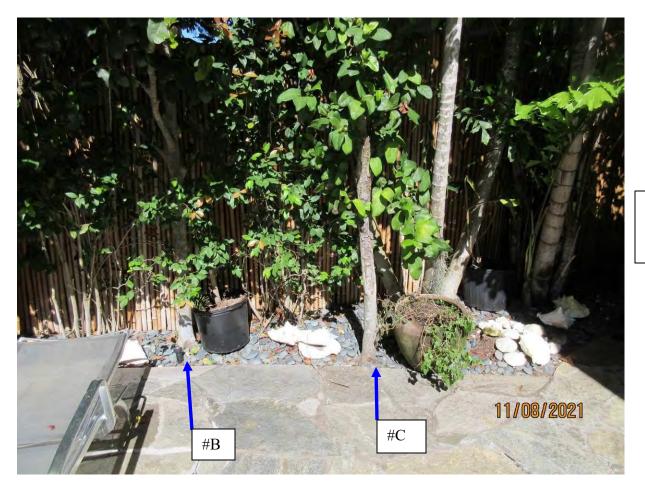

walkway)

Species: 100% (on protected tree list)

Condition: 60% (overall condition is fair, planted closer to fence)

Total Average Value = 76%

Value x Diameter = 2.8 replacement caliper inches

Photo showing the base of tree B and C.

Photo showing canopy of tree B and C.

Tree C

Photo of canopy of tree C.

Photo showing base of tree C, view 1.

Tree C cont...

Photo of base of tree C, view 2.

Photo of base of tree C, view 3.

Photo of trunk of tree C.