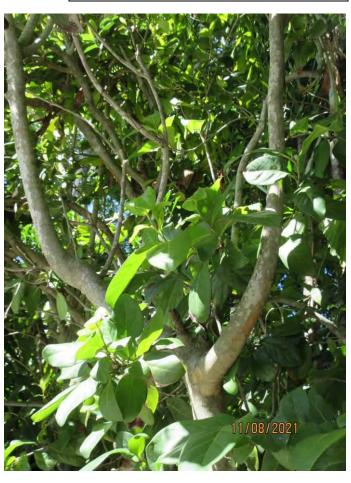

Tree Species: Pigeon Plum (Coccoloba diversifolia)

Photo showing backyard and location of 3-Pigeon Plum trees

Photo showing the base of tree A and B.

Photo showing canopy of tree A and B.

Tree A cont...

Photo of base of tree A.

Photo of tree A trunk.

Photo of tree trunk looking up at canopy.

Diameter tree A: 4.1"

Location: 70% (backyard tree growing along property line next to fence and

walkway)

Species: 100% (on protected tree list) Condition: 60% (overall condition is fair)