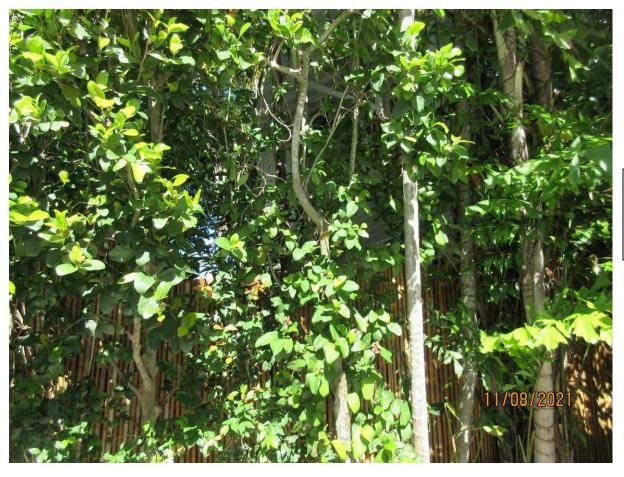

Photo showing location of tree along backyard fence area.

Photo of tree canopy.

Photo of base of tree.

Photo of trunk of tree looking up at canopy branches.

Diameter: 3.8"

Location: 80% (growing in read of the backward near property line in

landscaped area by pool)

Species: 100% (on protected tree list)

Condition: 60% (overall fair condition, some bark scars at base and canopy

branching area.)

Total Average Value = 80%

Value x Diameter = 3.0 replacement caliper inches