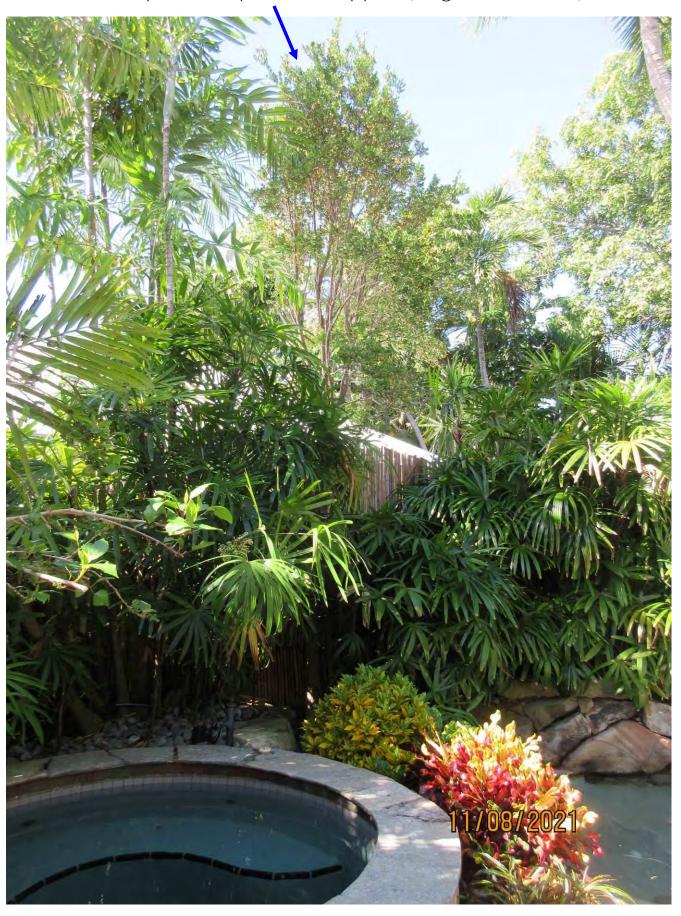

Photo showing location of tree along backyard fence area.

Photo of tree canopy.

Photo of base of tree.

Photo of trunk of tree looking up at canopy branches.

Diameter: 3.8"

Location: 80% (growing in read of the backward near property line in

landscaped area by pool)

Species: 100% (on protected tree list)

Condition: 60% (overall fair condition, some bark scars at base and canopy

branching area.)

Total Average Value = 80%

Value x Diameter = 3.0 replacement caliper inches