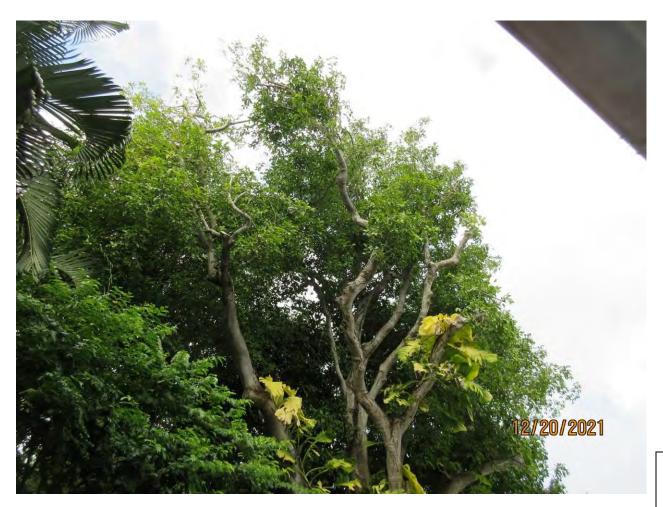

Tree Species: Spanish Lime (Melicoccus bijugatus)

Photo showing location of tree in yard behind house, view 1.

Photo showing location of tree in yard behind house, view 2.

Photo showing whole tree, view 1.

Photo of tree canopy, view 1.

Photo of base of tree, view 1.

Photo of main trunk and canopy, view 1.

Photo of tree canopy. Most of the full canopy is over neighboring property.

Photo of tree trunk and location near property line.

Photo of base of tree, view 2.

Photo of main trunks and canopy, view 2.

Photo of tree canopy, view 2.

Photo of whole tree, view 2.

Two photos of tree canopy, view 3.

Diameter: 34.3"

Location: 60% (in rear yard against property line and fence, canopy over

two properties)

Species: 100% (on protected tree list)

Condition: 60% (fair, canopy has been trimmed to remove all branches

over this property creating a lopsided overall canopy.)

Total Average Value = 73%

Value x Diameter = 25 replacement caliper inches

Note: at time of this assessment, no documentation was submitted regarding broken pipes or dropping of large branch from tree.