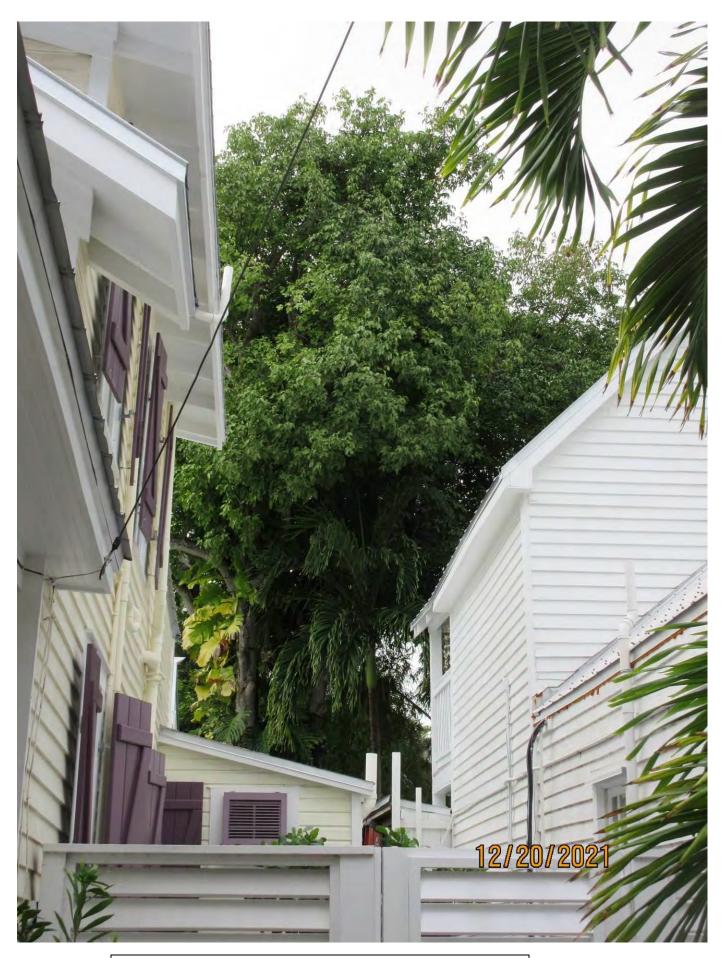

Photo of tree canopy, view 1.

Photo of base of tree, view 1.

Photo of main trunk and canopy, view 1.

Photo of tree canopy. Most of the full canopy is over neighboring property.

Photo of tree trunk and location near property line.