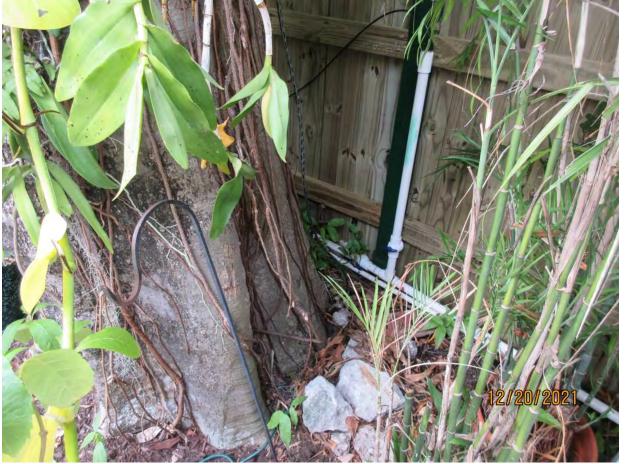

Photo of tree canopy, view 1.

Photo of base of tree, view 1.

Photo of main trunk and canopy, view 1.

Photo of tree canopy. Most of the full canopy is over neighboring property.

Photo of tree trunk and location near property line.

Photo of base of tree, view 2.

Photo of main trunks and canopy, view 2.

Photo of tree canopy, view 2.

Photo of whole tree, view 2.

Two photos of tree canopy, view 3.

Diameter: 34.3"

Location: 60% (in rear yard against property line and fence, canopy over