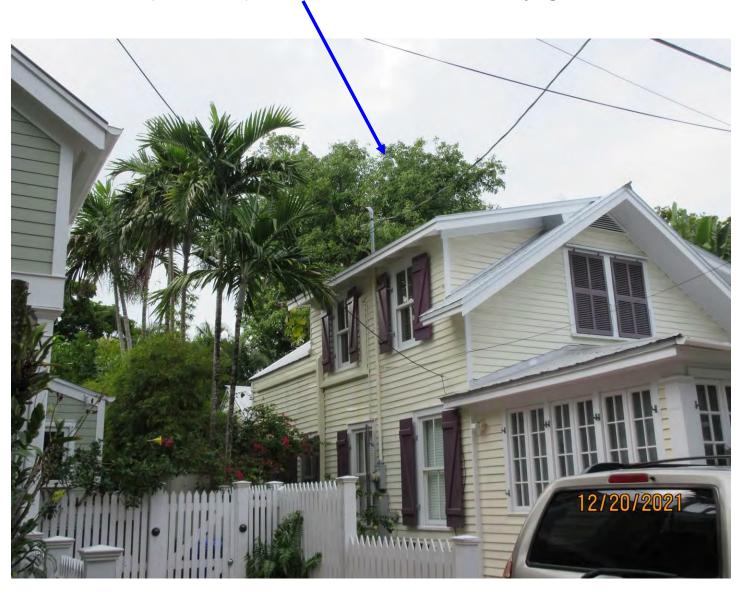

Tree Species: Spanish Lime (Melicoccus bijugatus)

Photo showing location of tree in yard behind house, view 1.

Photo showing location of tree in yard behind house, view 2.

Photo showing whole tree, view 1.