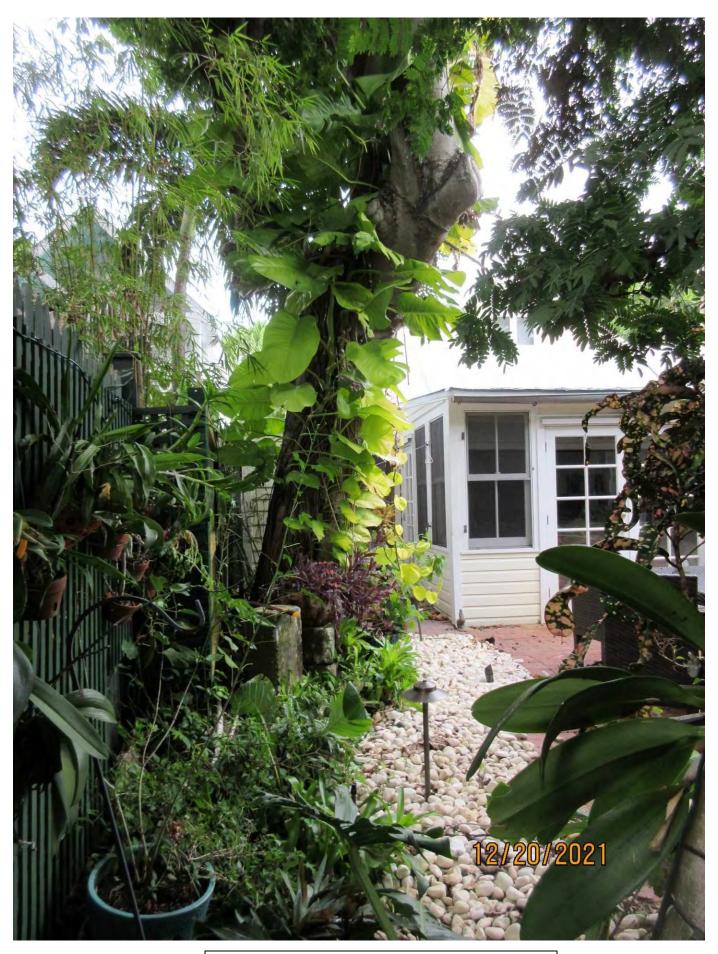

Tree Species: Spanish Lime (Melicoccus bijugatus)

Photo showing location of tree in yard behind house, view 1.

Photo showing location of tree in yard behind house, view 2.

Photo showing whole tree, view 1.