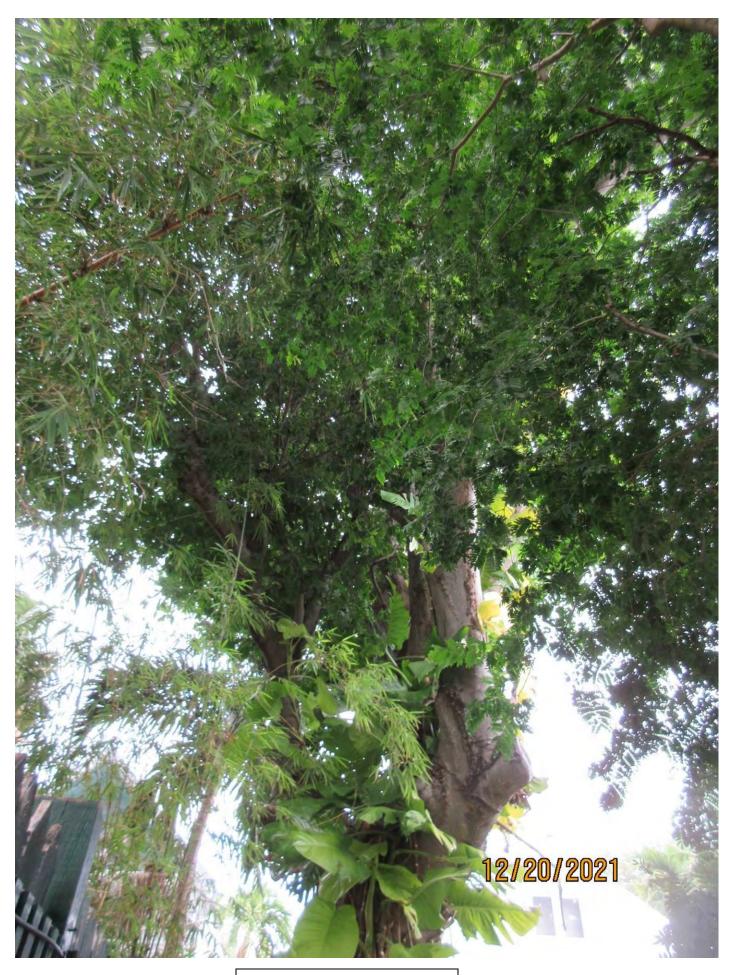

Photo of tree canopy, view 1.

Photo of base of tree, view 1.

Photo of main trunk and canopy, view 1.

Photo of tree canopy. Most of the full canopy is over neighboring property.

Photo of tree trunk and location near property line.