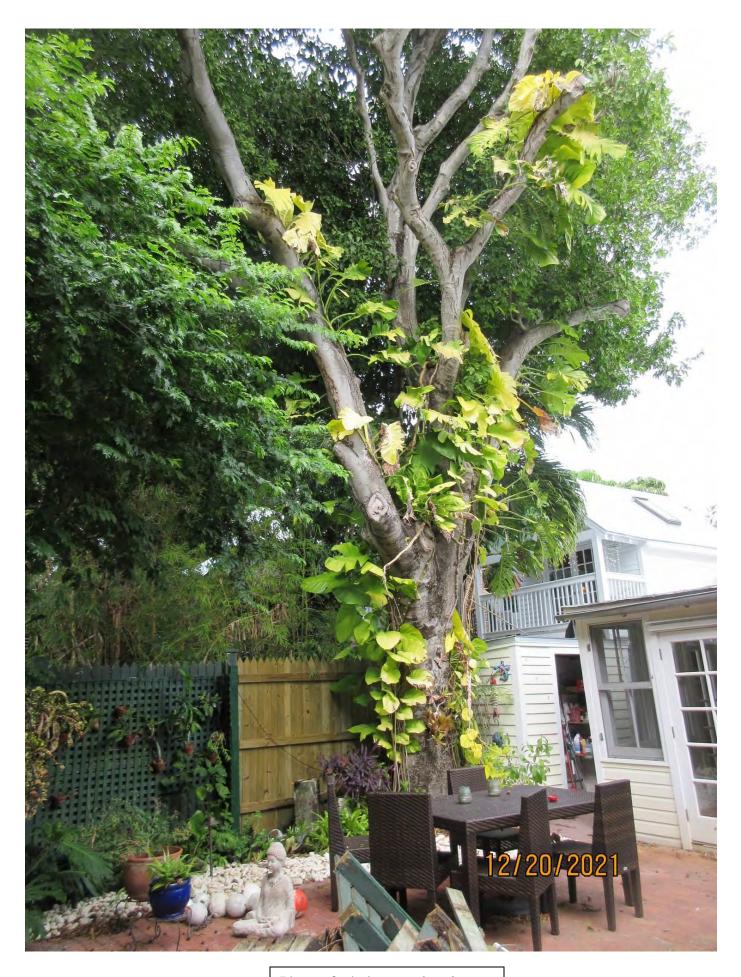

Tree Species: Spanish Lime (Melicoccus bijugatus)

Photo showing location of tree in yard behind house, view 1.

Photo showing location of tree in yard behind house, view 2.

Photo showing whole tree, view 1.

two properties)

Species: 100% (on protected tree list)

Condition: 60% (fair, canopy has been trimmed to remove all branches

over this property creating a lopsided overall canopy.)

Total Average Value = 73%