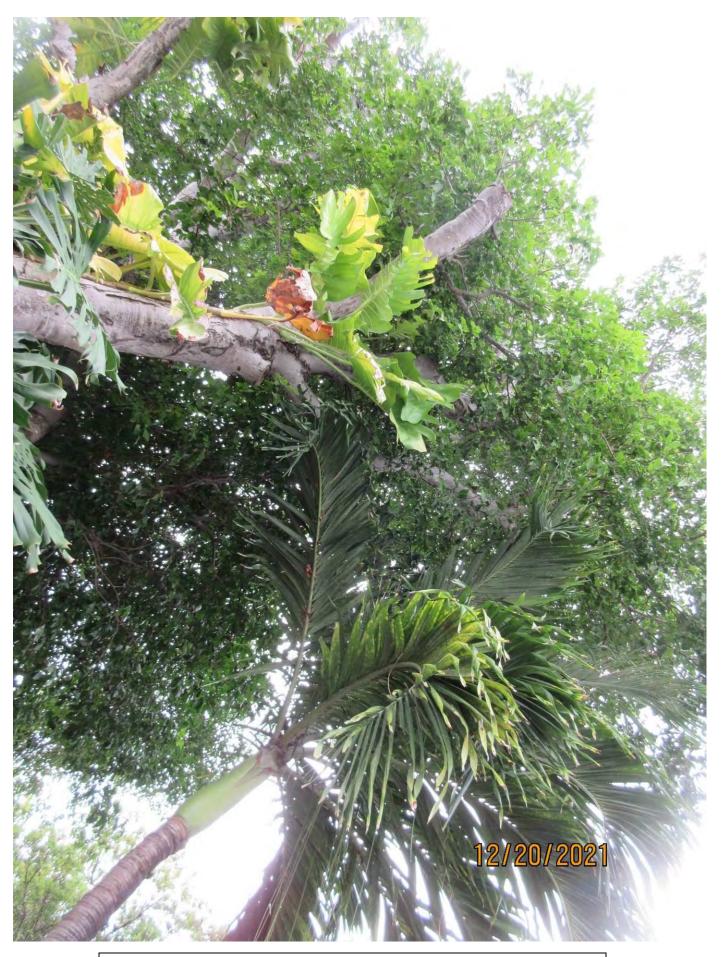

Photo of tree canopy, view 1.

Photo of base of tree, view 1.

Photo of main trunk and canopy, view 1.

Photo of tree canopy. Most of the full canopy is over neighboring property.

Photo of tree trunk and location near property line.

Photo of base of tree, view 2.

Photo of main trunks and canopy, view 2.

Photo of tree canopy, view 2.

Photo of whole tree, view 2.

Two photos of tree canopy, view 3.

Diameter: 34.3"

Location: 60% (in rear yard against property line and fence, canopy over