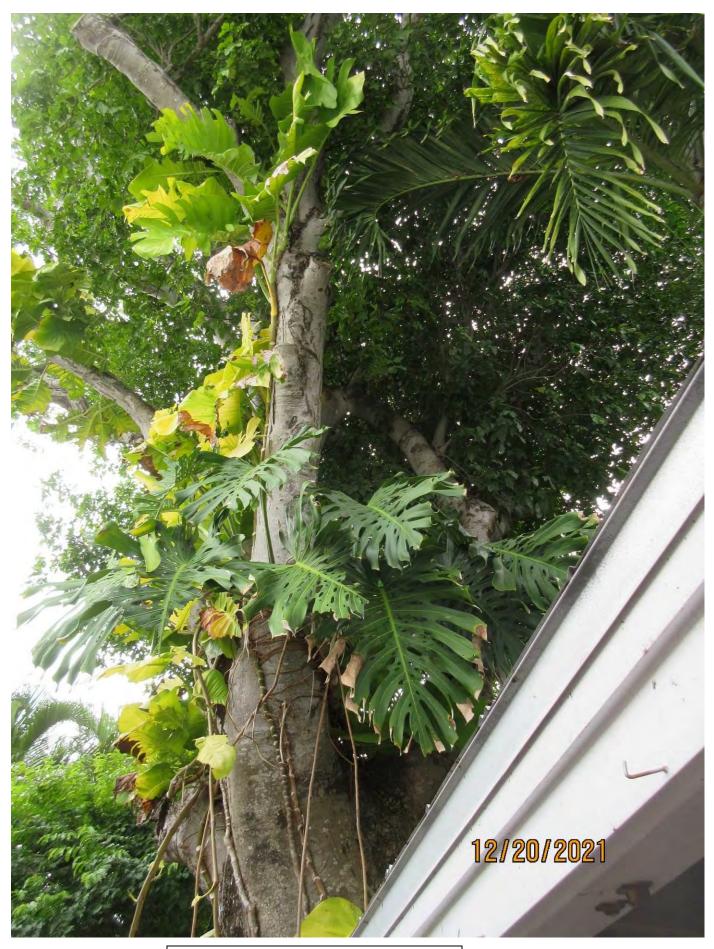

Photo of tree canopy, view 1.

Photo of base of tree, view 1.

Photo of main trunk and canopy, view 1.

Photo of tree canopy. Most of the full canopy is over neighboring property.

Photo of tree trunk and location near property line.

Photo of base of tree, view 2.

Photo of main trunks and canopy, view 2.

Photo of tree canopy, view 2.

Photo of whole tree, view 2.

Two photos of tree canopy, view 3.

Diameter: 34.3"

Location: 60% (in rear yard against property line and fence, canopy over