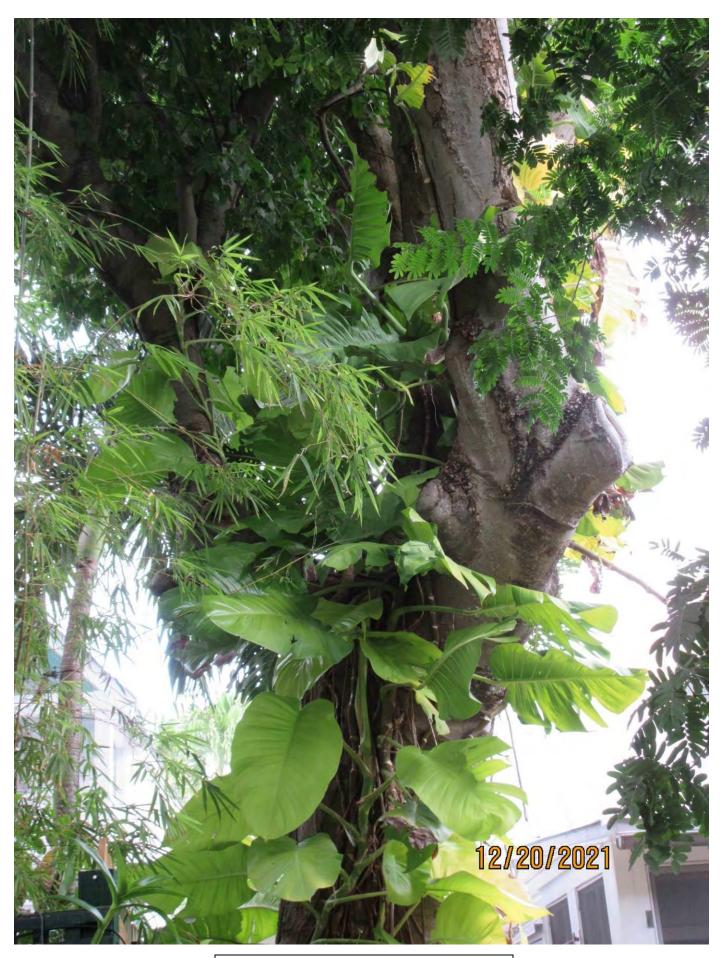

Photo of tree canopy, view 1.

Photo of base of tree, view 1.

Photo of main trunk and canopy, view 1.

Photo of tree canopy. Most of the full canopy is over neighboring property.

Photo of tree trunk and location near property line.