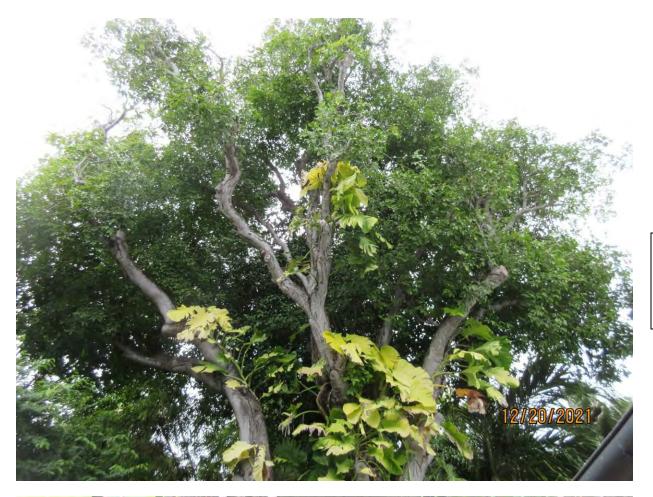

Photo of base of tree, view 2.

Photo of main trunks and canopy, view 2.

Photo of tree canopy, view 2.

Photo of whole tree, view 2.

Two photos of tree canopy, view 3.

Diameter: 34.3"

Location: 60% (in rear yard against property line and fence, canopy over