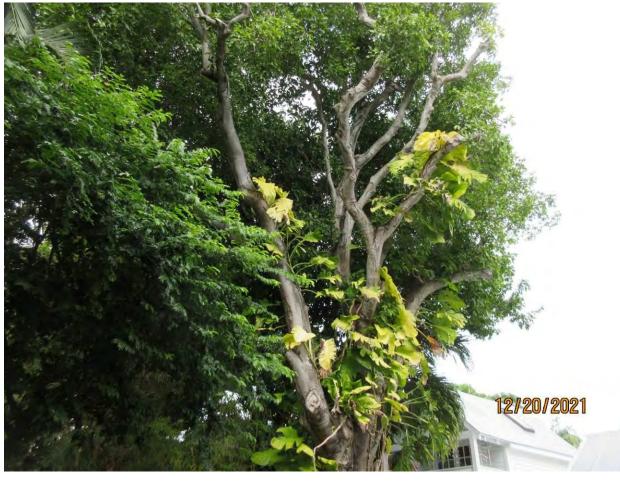

Tree Species: Spanish Lime (Melicoccus bijugatus)

Photo showing location of tree in yard behind house, view 1.

Photo showing location of tree in yard behind house, view 2.

Photo showing whole tree, view 1.

Photo of tree canopy, view 1.

Photo of base of tree, view 1.

Photo of main trunk and canopy, view 1.

Photo of tree canopy. Most of the full canopy is over neighboring property.

Photo of tree trunk and location near property line.

Photo of base of tree, view 2.

Photo of main trunks and canopy, view 2.

Photo of tree canopy, view 2.

Photo of whole tree, view 2.

Two photos of tree canopy, view 3.

Diameter: 34.3"

Location: 60% (in rear yard against property line and fence, canopy over

two properties)

Species: 100% (on protected tree list)

Condition: 60% (fair, canopy has been trimmed to remove all branches

over this property creating a lopsided overall canopy.)

Total Average Value = 73%

Value x Diameter = 25 replacement caliper inches

Note: at time of this assessment, no documentation was submitted regarding broken pipes or dropping of large branch from tree.