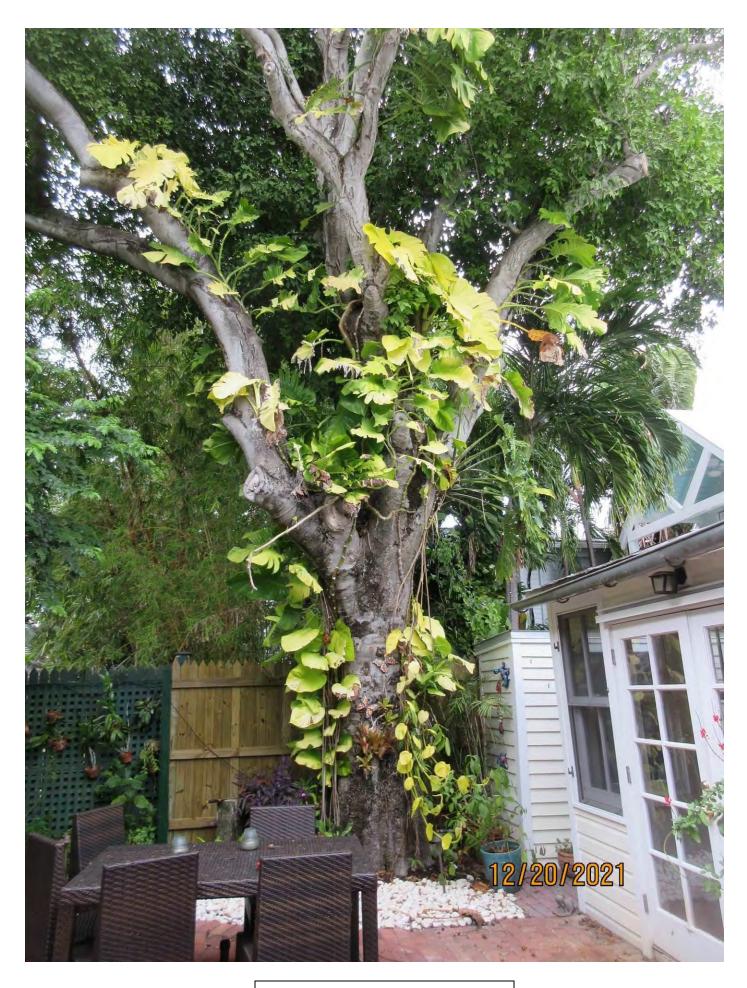

Photo of tree canopy, view 1.

Photo of base of tree, view 1.

Photo of main trunk and canopy, view 1.

Photo of tree canopy. Most of the full canopy is over neighboring property.

Photo of tree trunk and location near property line.

Photo of base of tree, view 2.

Photo of main trunks and canopy, view 2.

Photo of tree canopy, view 2.

Photo of whole tree, view 2.

Two photos of tree canopy, view 3.

Diameter: 34.3"

Location: 60% (in rear yard against property line and fence, canopy over