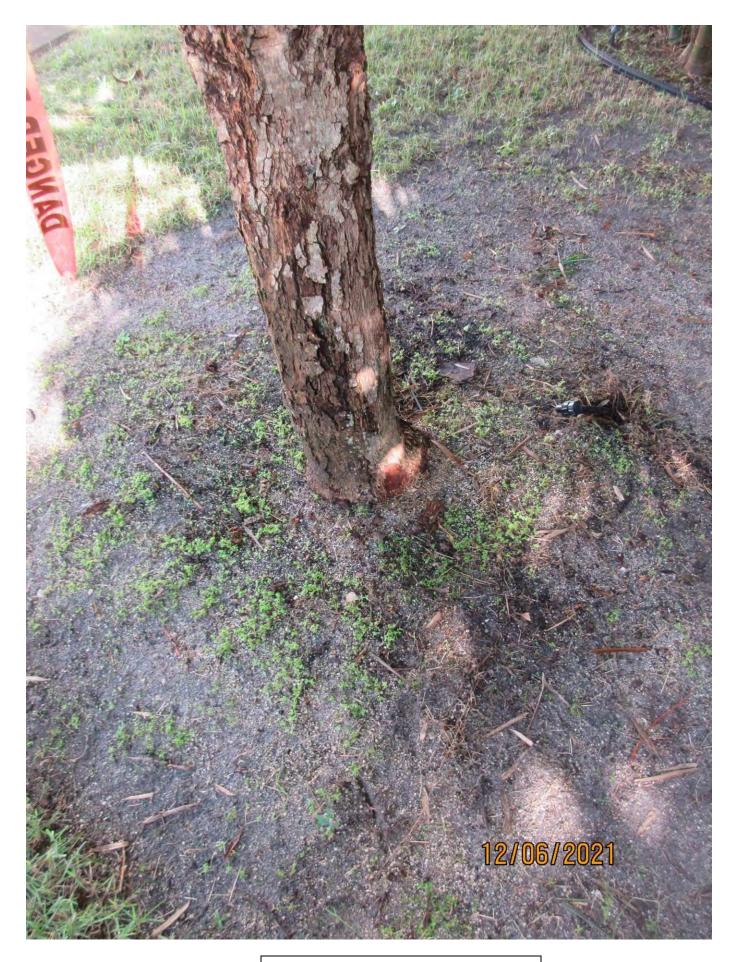

Tree Species: Mango (Mangifera indica)

Photo showing location of tree.

Photo of whole tree.

Photo of tree canopy.

Photo of tree trunk and canopy.

Photo of trunk and base of tree, view 1.

Photo of trunk and base of tree, view 2.

Photo of trunk, base of tree, and canopy branches.

Closeup of tree trunk-bark, view 1.

Closeup of tree trunk-bark, view 2.

Closeup of tree trunk-bark, view 3.

Photo of tree canopy

Close up photo of tree trunk and branch connection.

Diameter: 8.5" Location: 80% (tree located in side/front yard area.) Species: 100% (on protected tree list) Condition: 60% (fair, bark growth look odd, recent stub cuts in canopy) Total Average Value = 80% Value x Diameter = 6.8 replacement caliper inches

Note: Application states tree is infested with termites. No evidence of termites observed at time of inspection.