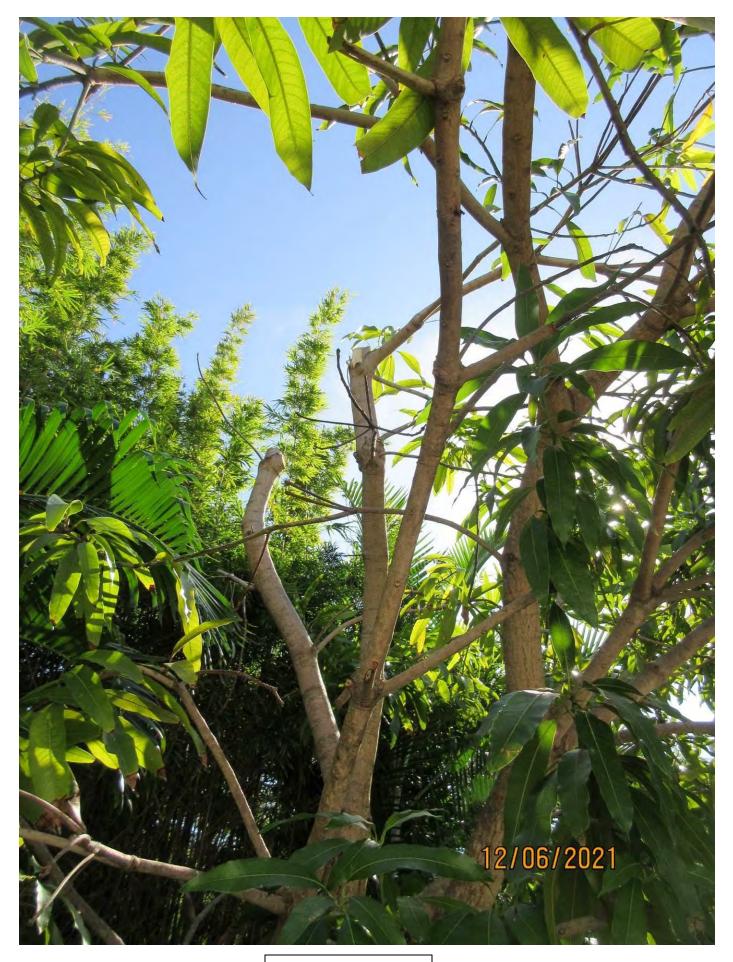

Tree Species: Mango (Mangifera indica)

Photo showing location of tree.

Photo of whole tree.

Photo of tree canopy.

Photo of tree trunk and canopy.

Photo of trunk and base of tree, view 1.

Photo of trunk and base of tree, view 2.

Photo of trunk, base of tree, and canopy branches.

Closeup of tree trunk-bark, view 1.

Closeup of tree trunk-bark, view 2.

Closeup of tree trunk-bark, view 3.

Photo of tree canopy

Close up photo of tree trunk and branch connection.

Diameter: 8.5" Location: 80% (tree located in side/front yard area.) Species: 100% (on protected tree list) Condition: 60% (fair, bark growth look odd, recent stub cuts in canopy) Total Average Value = 80% Value x Diameter = 6.8 replacement caliper inches