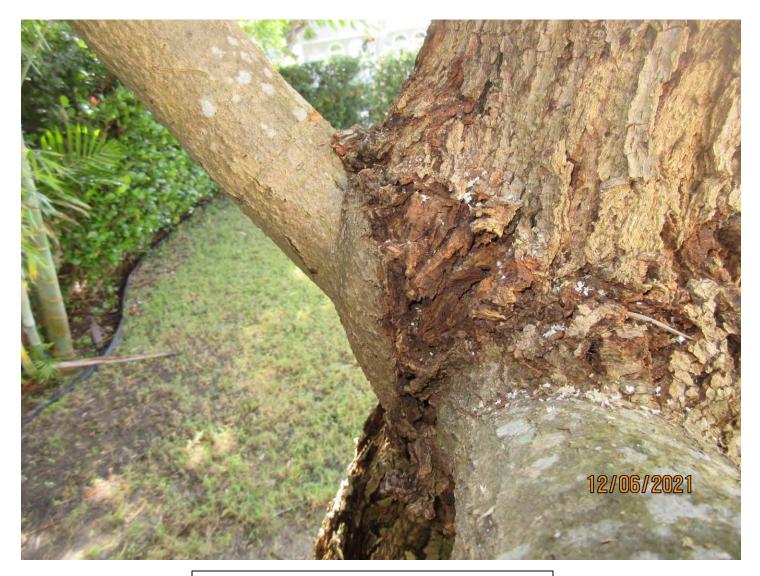

Photo of trunk, base of tree, and canopy branches.

Closeup of tree trunk-bark, view 1.

Closeup of tree trunk-bark, view 2.

Closeup of tree trunk-bark, view 3.

Photo of tree canopy

Close up photo of tree trunk and branch connection.

Diameter: 8.5" Location: 80% (tree located in side/front yard area.) Species: 100% (on protected tree list) Condition: 60% (fair, bark growth look odd, recent stub cuts in canopy) Total Average Value = 80% Value x Diameter = 6.8 replacement caliper inches