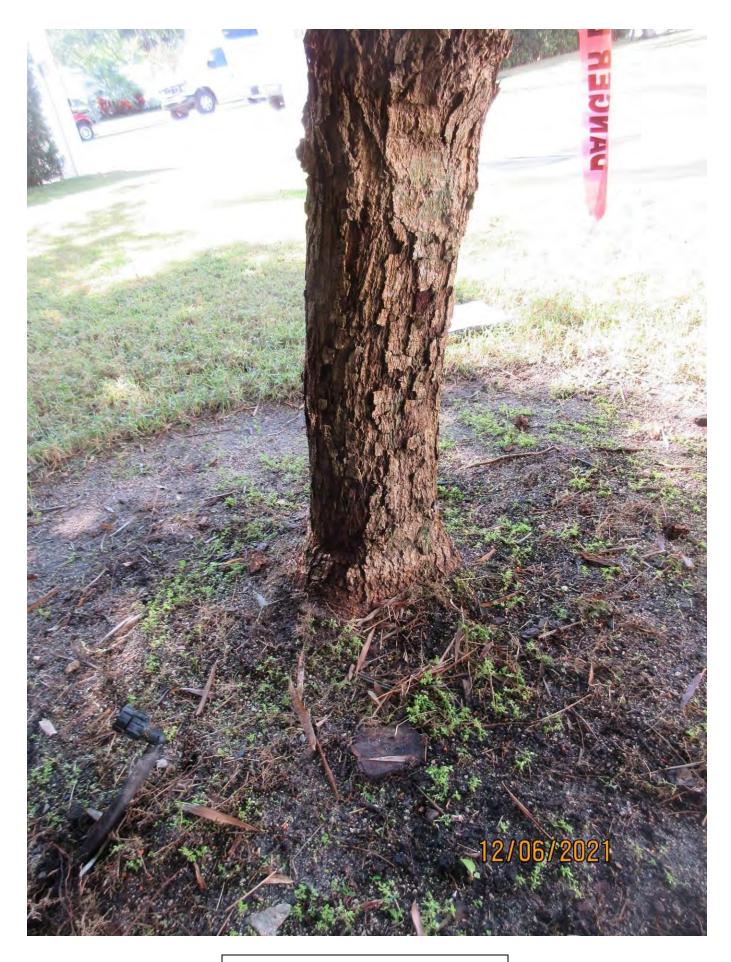

Photo of trunk, base of tree, and canopy branches.

Closeup of tree trunk-bark, view 1.

Closeup of tree trunk-bark, view 2.

Closeup of tree trunk-bark, view 3.

Photo of tree canopy

Close up photo of tree trunk and branch connection.

Diameter: 8.5" Location: 80% (tree located in side/front yard area.) Species: 100% (on protected tree list) Condition: 60% (fair, bark growth look odd, recent stub cuts in canopy) Total Average Value = 80% Value x Diameter = 6.8 replacement caliper inches