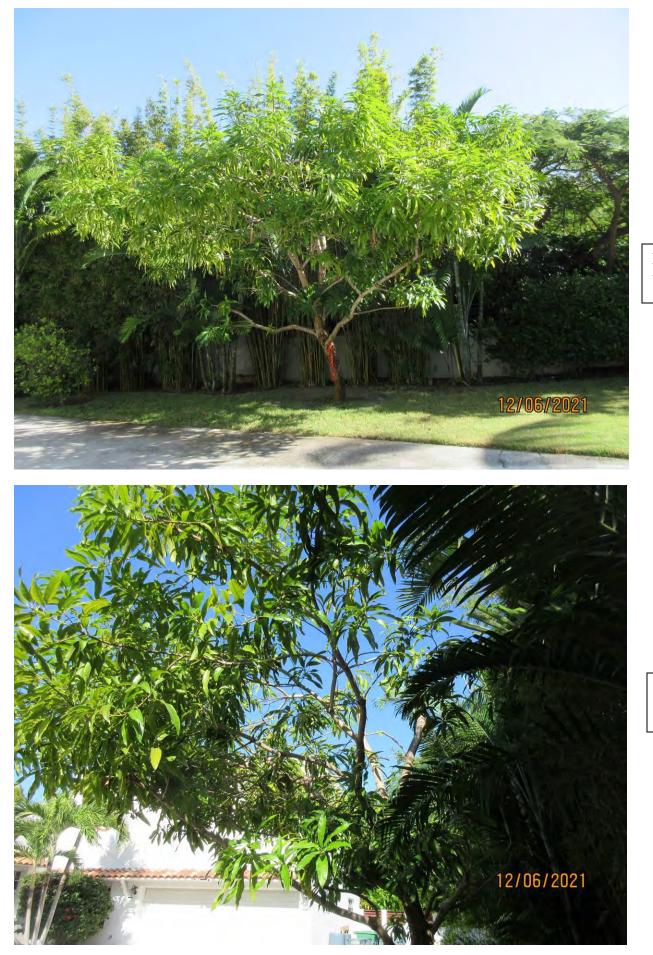

Tree Species: Mango (Mangifera indica)

Photo showing location of tree.

Photo of whole tree.

Photo of tree canopy.

Photo of tree trunk and canopy.

Photo of trunk and base of tree, view 1.

Photo of trunk and base of tree, view 2.

Photo of trunk, base of tree, and canopy branches.

Closeup of tree trunk-bark, view 1.

Closeup of tree trunk-bark, view 2.

Closeup of tree trunk-bark, view 3.

Photo of tree canopy

Close up photo of tree trunk and branch connection.