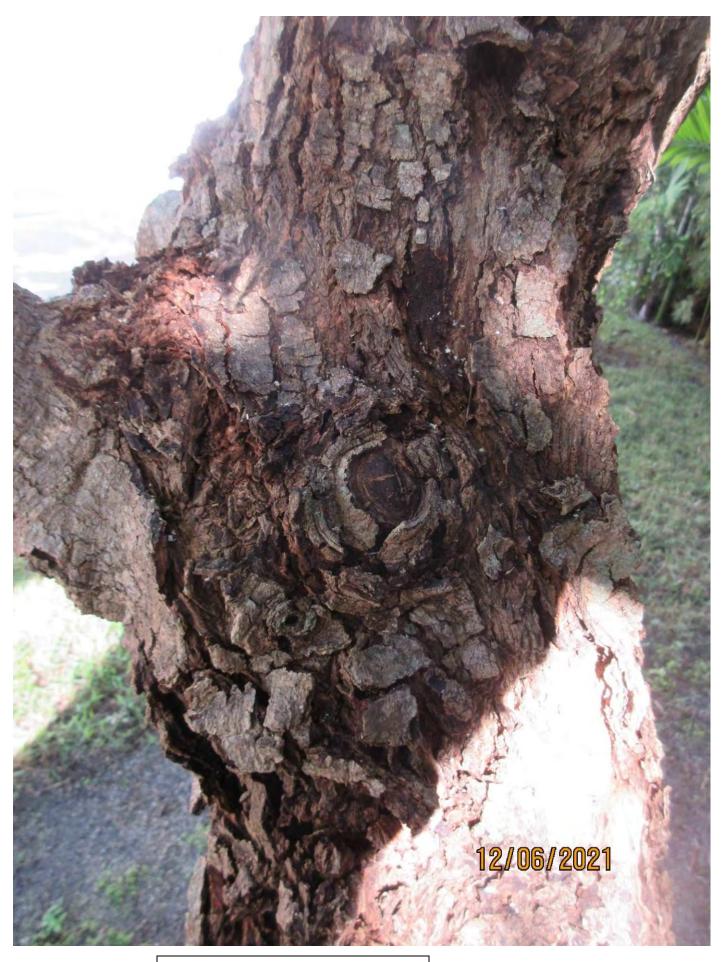

Photo of trunk, base of tree, and canopy branches.

Closeup of tree trunk-bark, view 1.

Closeup of tree trunk-bark, view 2.

Closeup of tree trunk-bark, view 3.

Photo of tree canopy

Close up photo of tree trunk and branch connection.

Diameter: 8.5" Location: 80% (tree located in side/front yard area.) Species: 100% (on protected tree list) Condition: 60% (fair, bark growth look odd, recent stub cuts in canopy) Total Average Value = 80% Value x Diameter = 6.8 replacement caliper inches