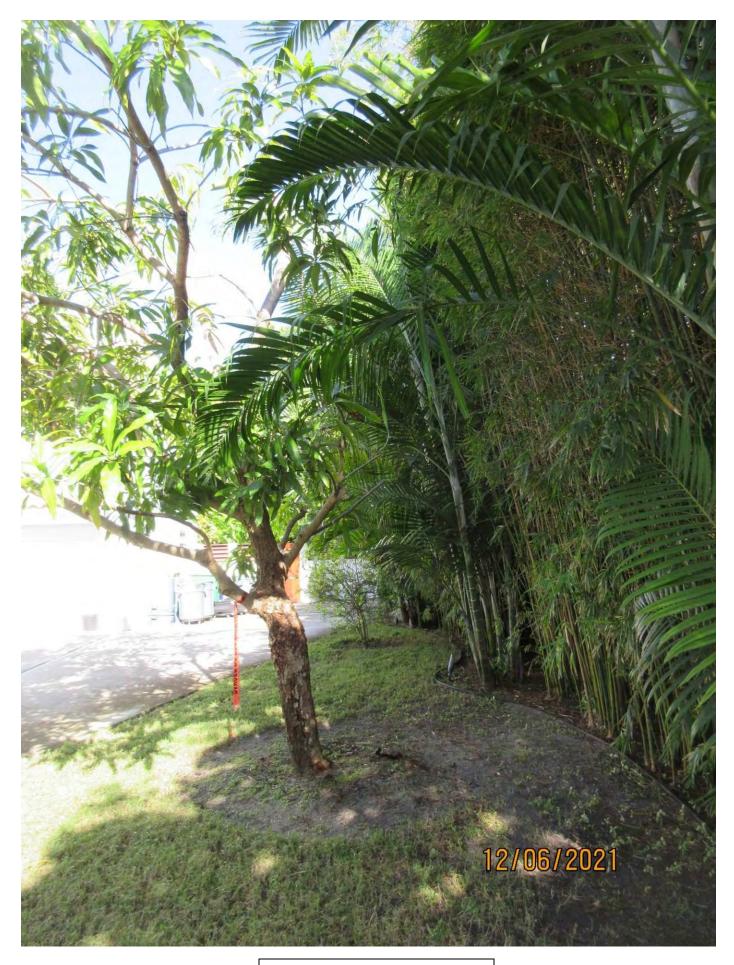

Photo of trunk, base of tree, and canopy branches.

Closeup of tree trunk-bark, view 1.

Closeup of tree trunk-bark, view 2.

Closeup of tree trunk-bark, view 3.

Photo of tree canopy

Close up photo of tree trunk and branch connection.