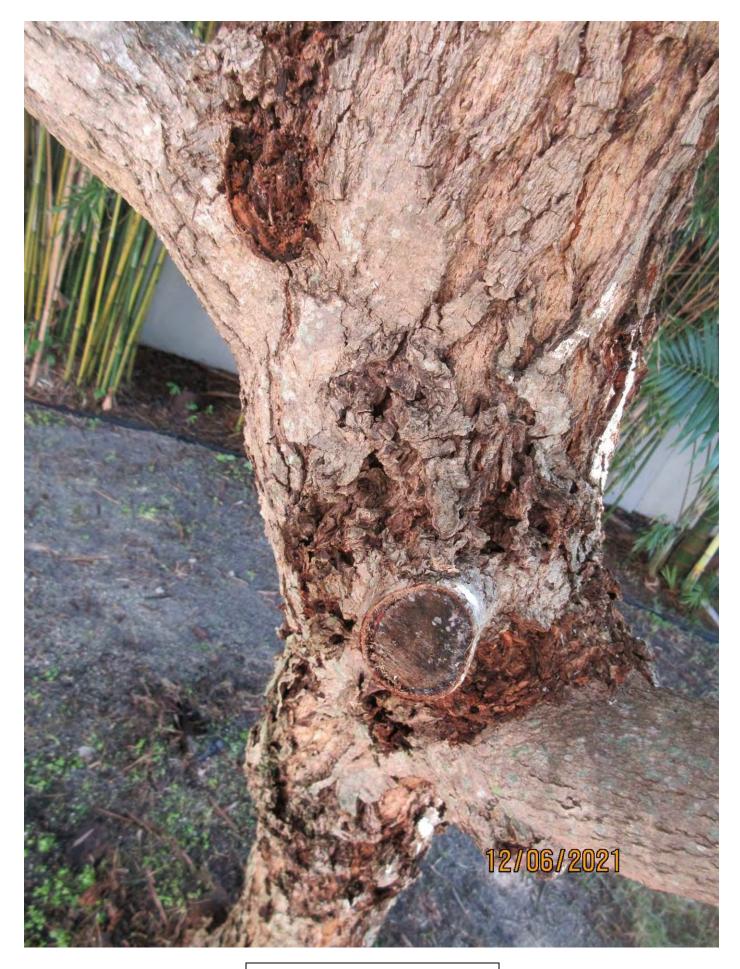

Photo of trunk, base of tree, and canopy branches.

Closeup of tree trunk-bark, view 1.

Closeup of tree trunk-bark, view 2.

Closeup of tree trunk-bark, view 3.

Photo of tree canopy

Close up photo of tree trunk and branch connection.

Diameter: 8.5" Location: 80% (tree located in side/front yard area.) Species: 100% (on protected tree list) Condition: 60% (fair, bark growth look odd, recent stub cuts in canopy) Total Average Value = 80% Value x Diameter = 6.8 replacement caliper inches

Note: Application states tree is infested with termites. No evidence of termites observed at time of inspection.