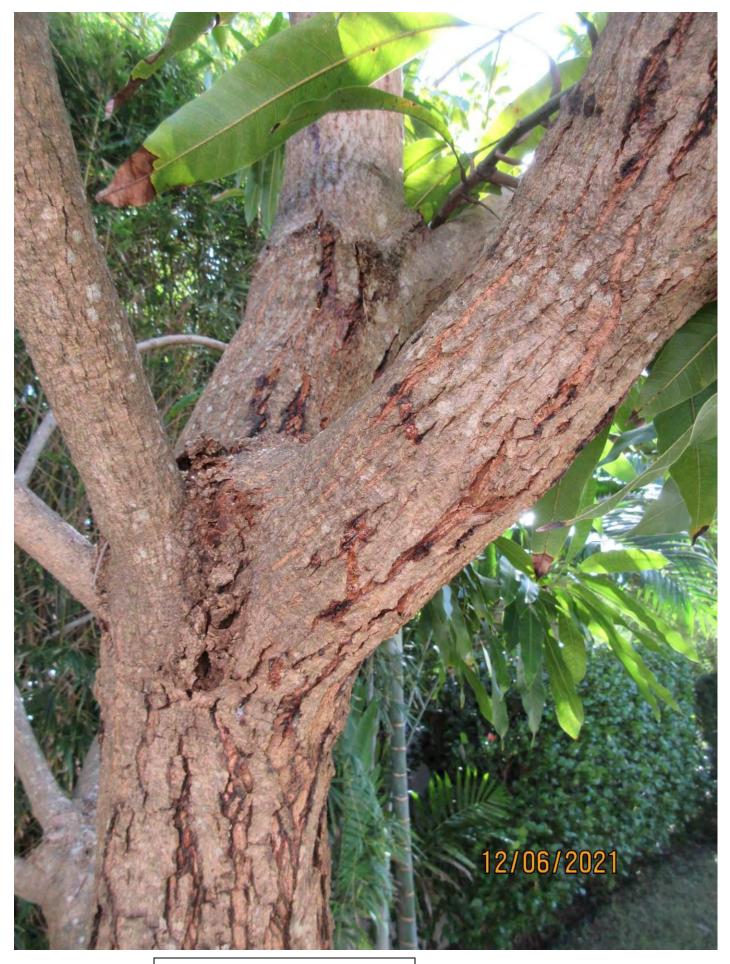

Photo of trunk, base of tree, and canopy branches.

Closeup of tree trunk-bark, view 1.

Closeup of tree trunk-bark, view 2.

Closeup of tree trunk-bark, view 3.

Photo of tree canopy

Close up photo of tree trunk and branch connection.

Diameter: 8.5" Location: 80% (tree located in side/front yard area.) Species: 100% (on protected tree list) Condition: 60% (fair, bark growth look odd, recent stub cuts in canopy) Total Average Value = 80% Value x Diameter = 6.8 replacement caliper inches