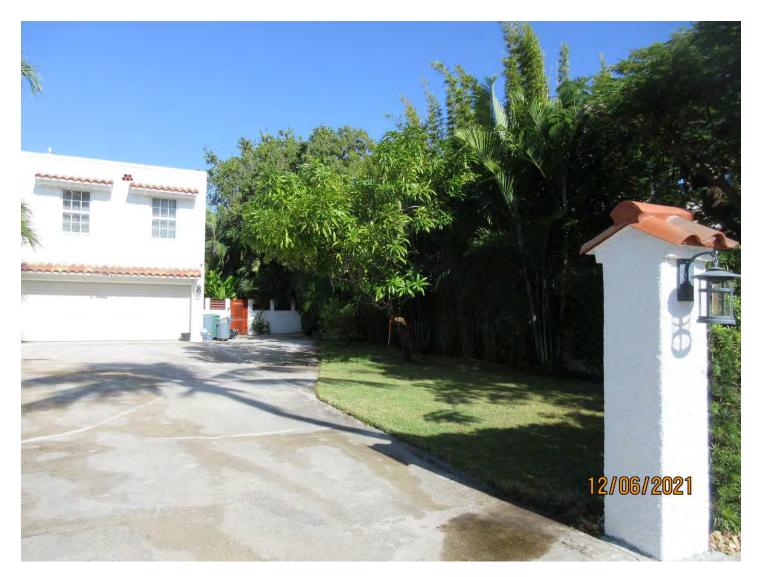

Tree Species: Mango (Mangifera indica)

Photo showing location of tree.

Photo of whole tree.

Photo of tree canopy.

Photo of tree trunk and canopy.

Photo of trunk and base of tree, view 1.

Photo of trunk and base of tree, view 2.