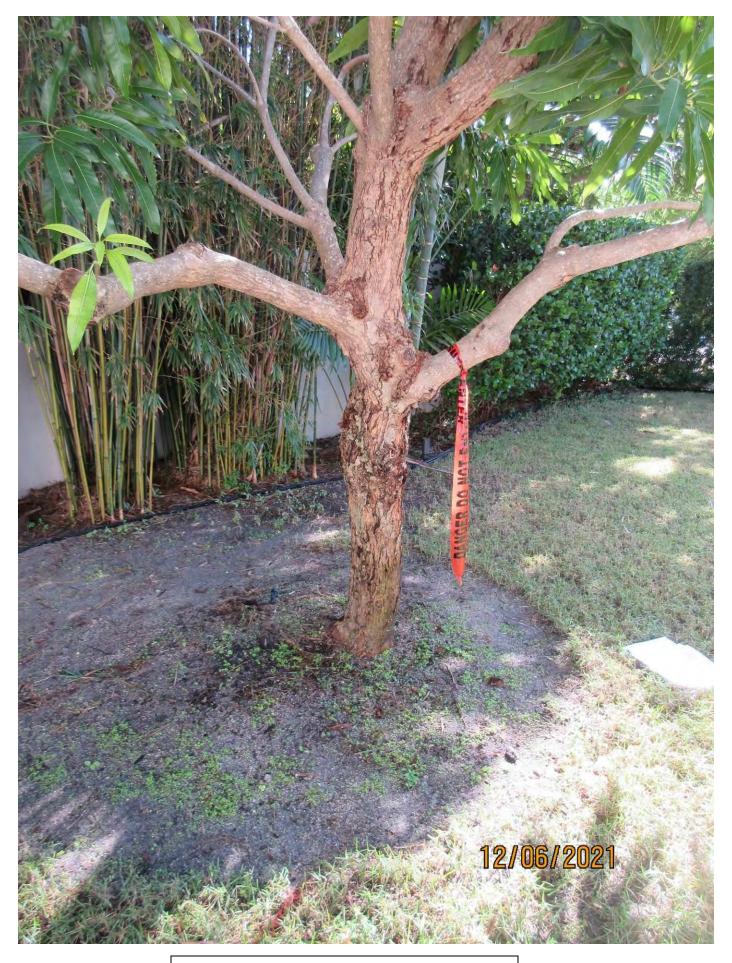

Tree Species: Mango (Mangifera indica)

Photo showing location of tree.

Photo of whole tree.

Photo of tree canopy.

Photo of tree trunk and canopy.

Photo of trunk and base of tree, view 1.

Photo of trunk and base of tree, view 2.

Photo of trunk, base of tree, and canopy branches.

Closeup of tree trunk-bark, view 1.

Closeup of tree trunk-bark, view 2.

Closeup of tree trunk-bark, view 3.

Photo of tree canopy

Close up photo of tree trunk and branch connection.

Diameter: 8.5" Location: 80% (tree located in side/front yard area.) Species: 100% (on protected tree list) Condition: 60% (fair, bark growth look odd, recent stub cuts in canopy) Total Average Value = 80% Value x Diameter = 6.8 replacement caliper inches