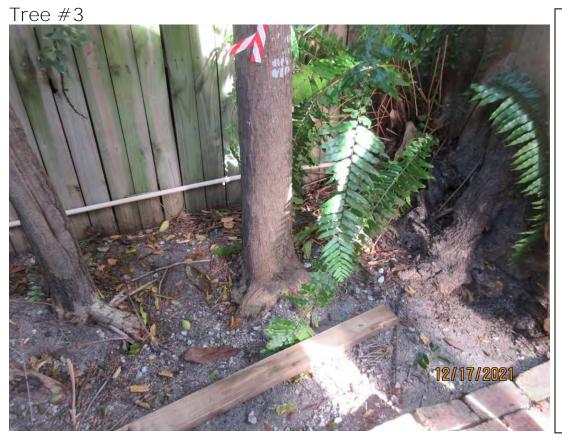

Condition: 60% (fair) Total Average Value

= 73%

Value x Diameter = 5.1 replacement caliper inches

Tree #3

Diameter: 7.3"

Location: 60% (tree growing along side property line with other mahogany trees.)

Species: 100% (on protected tree list)

Condition: 60% (fair)

Total Average Value = 73%

Value x Diameter = 5.3 replacement caliper inches

Tree #4 and #5

Photo showing base and trunks of tree  $\#4\ \&\ \#5$ .

Trunks and canopy of tree #4 & #5.

Mahogany tree to remain.