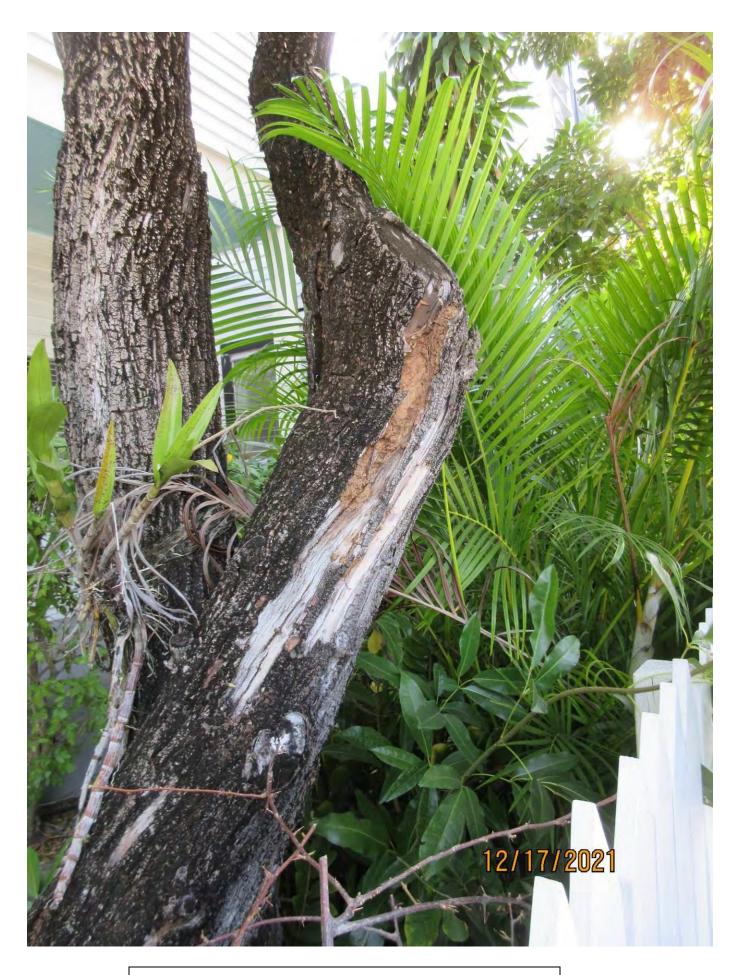

## Tree Species: Mahogany (Swietenia mahagoni)

Mahogany tree to remain.

Tree #1:

Photo showing trunks of Tree #1-2 trunks growing from one rootball, view 1.

Photo showing trunks of tree #1, view 2. Note one trunk growing against accessory structure.

Photo showing trunks and canopy of Tree #1.

Photo showing base/rootball of tree #1

Diameter: 18.4" total (2 trunks, 1 rootball)

Location: 40% (growing along side property line with other mahogany trees. One trunk impacting accessory structure-growing into roof eve.)