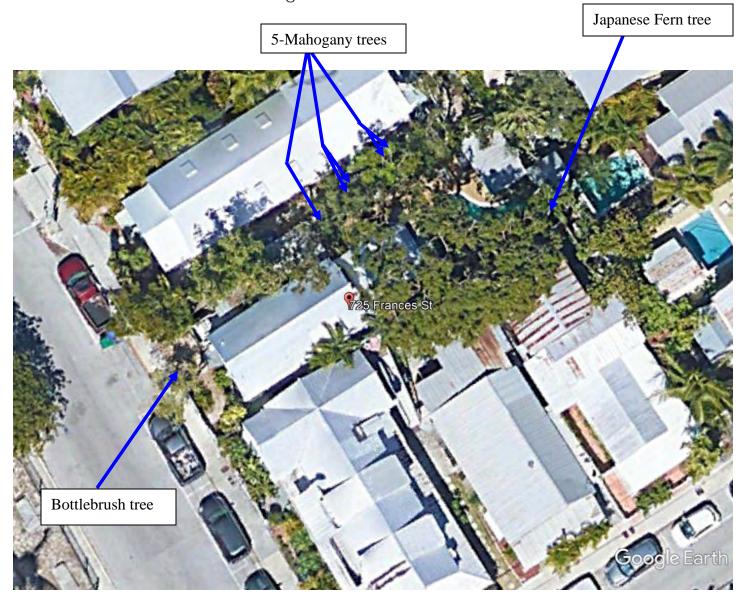

Google Earth photo dated February 2018

Aerial photo showing location of trees on property.