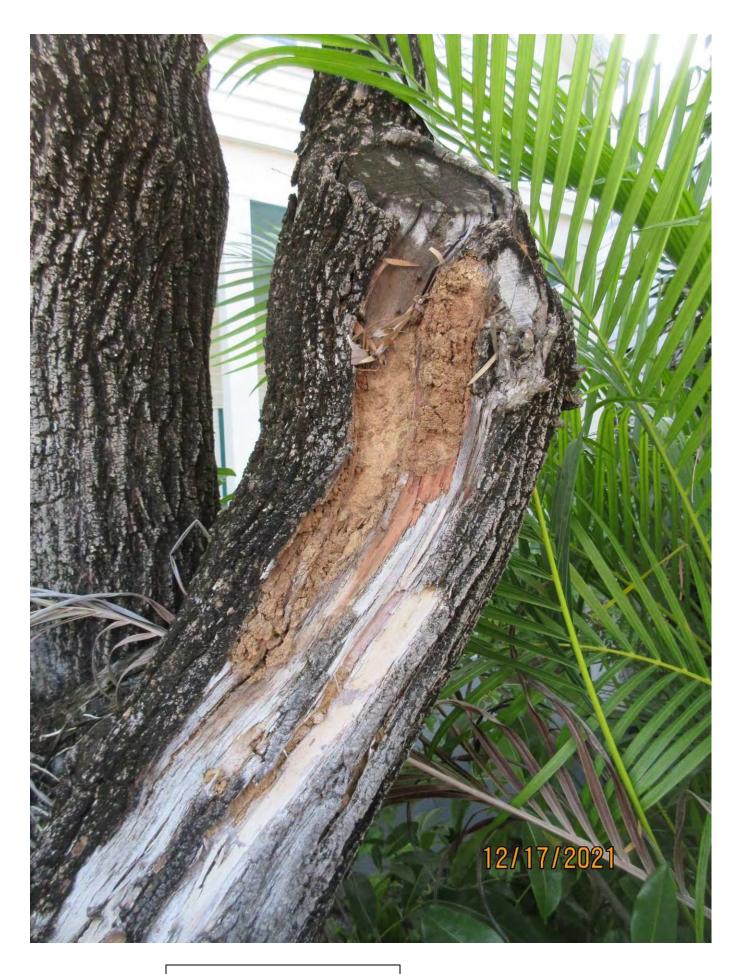

Photo showing trunks and canopy of Tree #1.

Photo showing base/rootball of tree #1

Diameter: 18.4" total (2 trunks, 1 rootball)

Location: 40% (growing along side property line with other mahogany trees. One trunk impacting accessory structure-growing into roof eve.)

Species: 100% (on protected tree list)

Condition: 60% (fair-elongated trunk/canopy structure.)

Total Average Value = 66%

Value x Diameter = 12.1 replacement caliper inches

Trees #2, #3, #4 and #5 (Location)