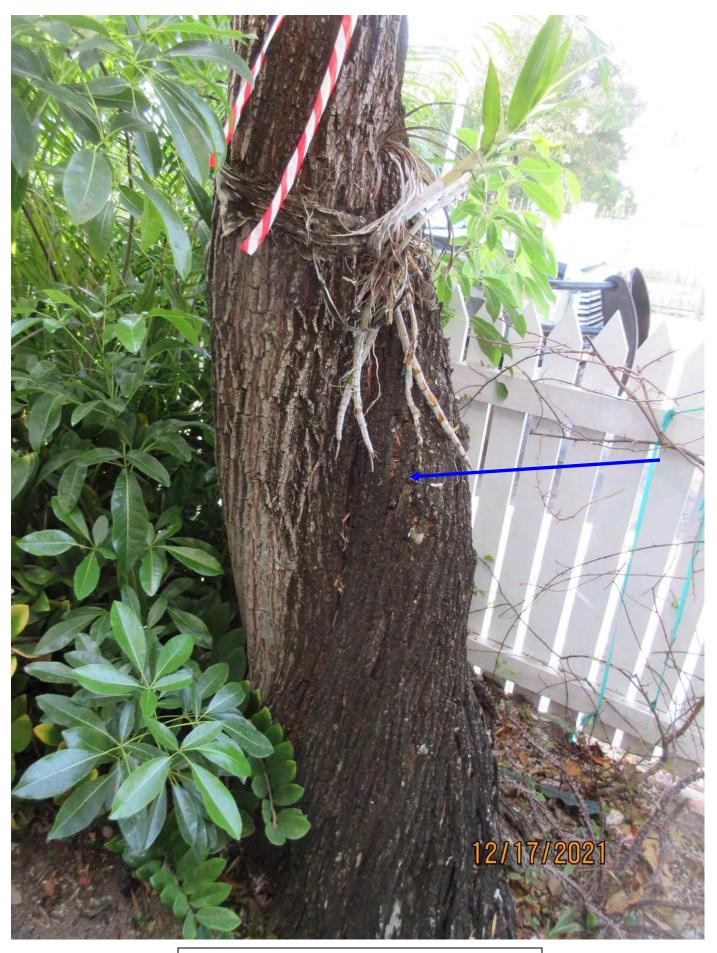

Photo showing location of and whole tree.

Photo showing base and trunk of tree.

Photo showing trunks and canopy branches of tree .

Diameter: 16.5" Location: 60% (growing along side property line in small planter next to pool.)

Species: 50% (not on protected or not protected tree list)

Condition: 60% (fair)

Total Average Value = 56% Value x Diameter = 9.2 replacement caliper inches

Tree Species: Bottlebrush (Calistemon sp.)

Google Street view photo dated July 2018