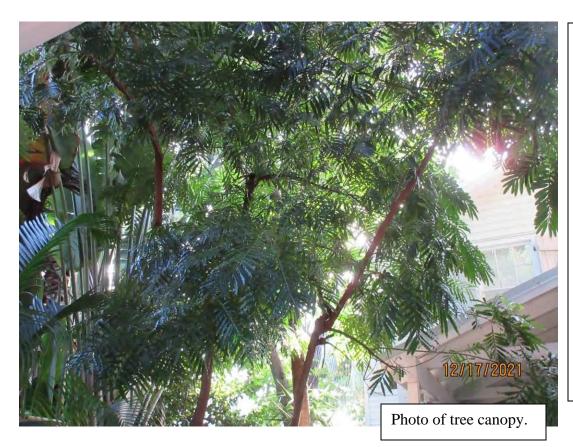

Photo showing location of and whole tree.

Photo showing base and trunk of tree.

Photo showing trunks and canopy branches of tree .

Diameter: 16.5" Location: 60% (growing along side property line in small planter next to pool.)

Species: 50% (not on protected or not protected tree list)

Condition: 60% (fair)

Total Average Value = 56% Value x Diameter = 9.2 replacement caliper inches

Tree Species: Bottlebrush (Calistemon sp.)

Google Street view photo dated July 2018