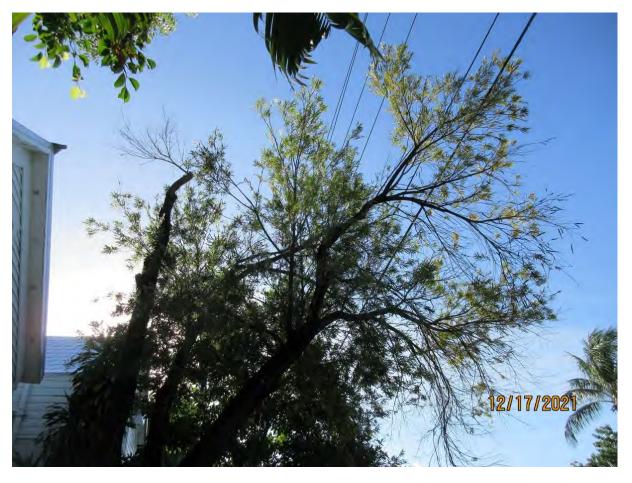

Photo showing trunks and canopy of Tree #1.

Photo showing base/rootball of tree #1

Diameter: 18.4" total (2 trunks, 1 rootball)

Location: 40% (growing along side property line with other mahogany trees. One trunk impacting accessory structure-growing into roof eve.)