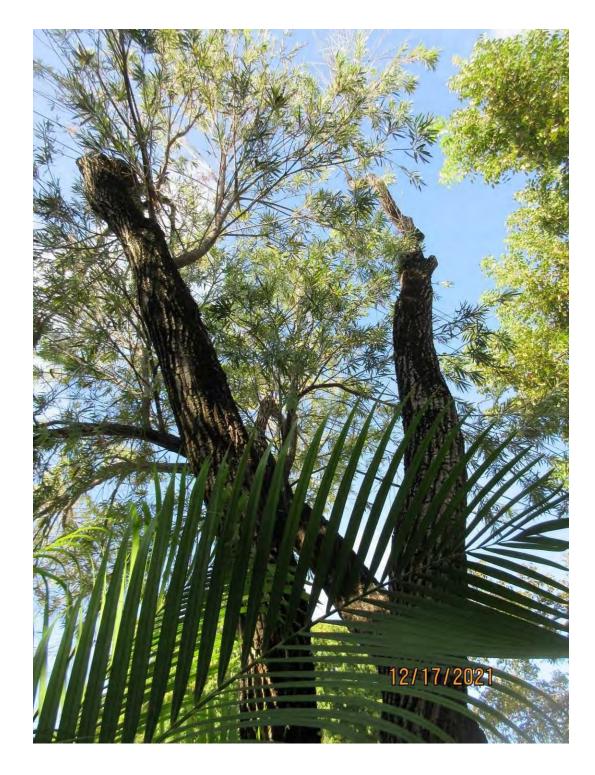

Condition: 60% (fair)

Total Average Value = 73%

Value x Diameter = 5.3 replacement caliper inches

Tree #4 and #5

Photo showing base and trunks of tree  $\#4\ \&\ \#5$ .

Trunks and canopy of tree #4 & #5.

Mahogany tree to remain.