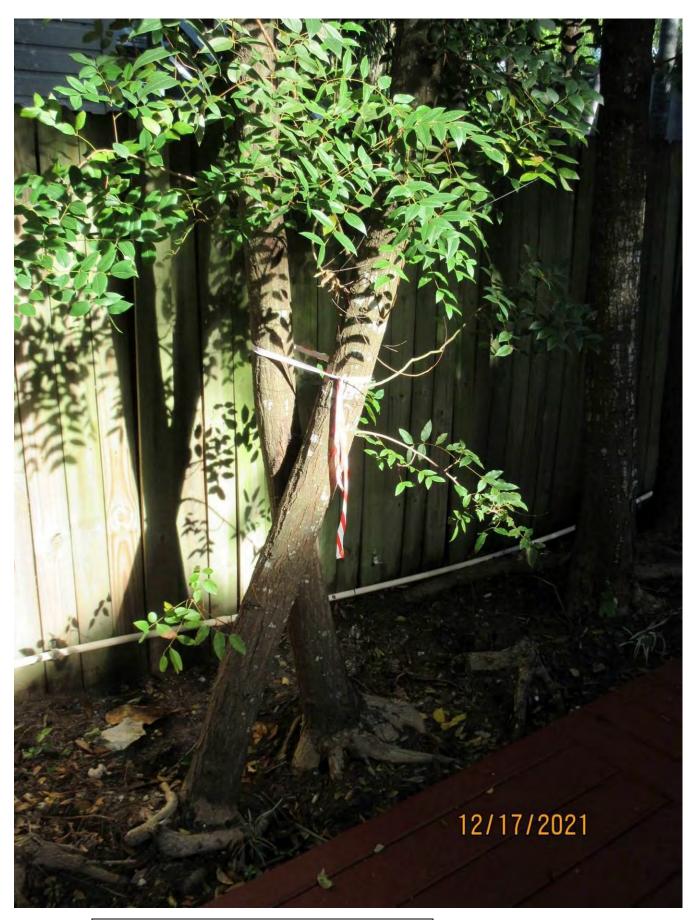

Condition: 60% (fair) Total Average Value

= 73%

Value x Diameter = 5.1 replacement caliper inches

Tree #3

Diameter: 7.3"

Location: 60% (tree growing along side property line with other mahogany trees.)

Species: 100% (on protected tree list)

Condition: 60% (fair)

Total Average Value = 73%

Value x Diameter = 5.3 replacement caliper inches

Tree #4 and #5

Photo showing base and trunks of tree  $\#4\ \&\ \#5$ .

Trunks and canopy of tree #4 & #5.

Mahogany tree to remain.