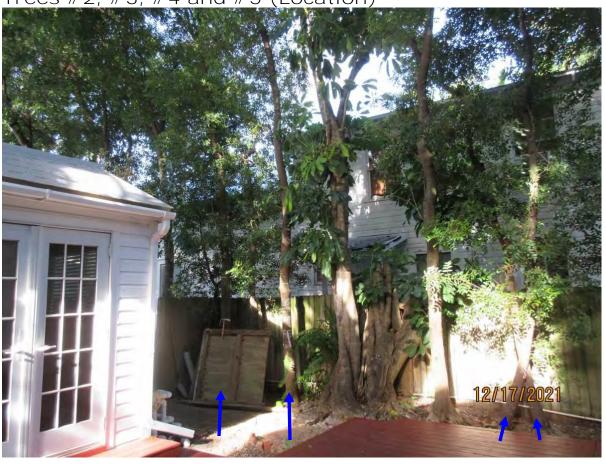

Species: 100% (on protected tree list)

Condition: 60% (fair-elongated trunk/canopy structure.)

Total Average Value = 66%

Value x Diameter = 12.1 replacement caliper inches

Trees #2, #3, #4 and #5 (Location)

Two photos showing location and canopy of tree #2, 3, 4, & 5.

Tree #2
Diameter: 7"

Mahogany tree

Location: 60% (tree growing along side property line with other mahogany trees.)

Species: 100% (on protected tree list)