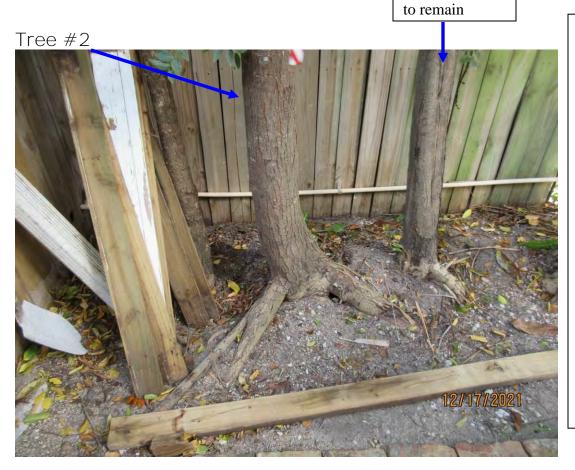

Two photos showing location and canopy of tree #2, 3, 4, & 5.

Tree #2
Diameter: 7"

Mahogany tree

Location: 60% (tree growing along side property line with other mahogany trees.)

Species: 100% (on protected tree list)

Condition: 60% (fair) Total Average Value

= 73%

Value x Diameter = 5.1 replacement caliper inches

Tree #3

Diameter: 7.3"

Location: 60% (tree growing along side property line with other mahogany trees.)

Species: 100% (on protected tree list)