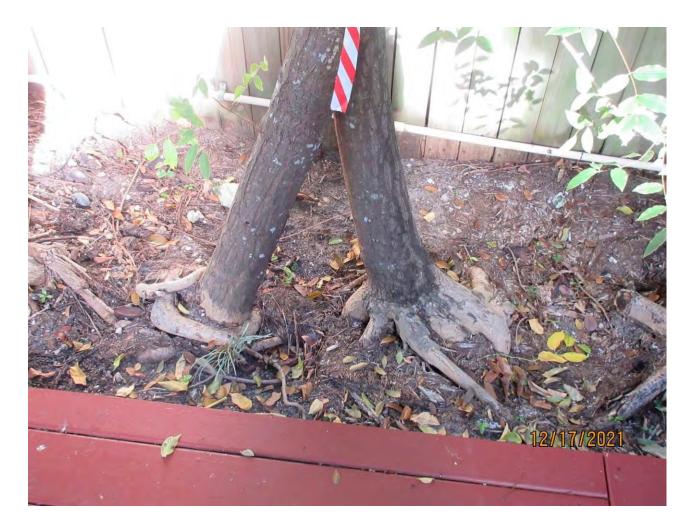

Condition: 60% (fair) Total Average Value

= 73%

Value x Diameter = 5.1 replacement caliper inches

Tree #3

Diameter: 7.3"

Location: 60% (tree growing along side property line with other mahogany trees.)

Species: 100% (on protected tree list)

Condition: 60% (fair)

Total Average Value = 73%

Value x Diameter = 5.3 replacement caliper inches

Tree #4 and #5

Photo showing base and trunks of tree  $\#4\ \&\ \#5$ .

Trunks and canopy of tree #4 & #5.

Mahogany tree to remain.