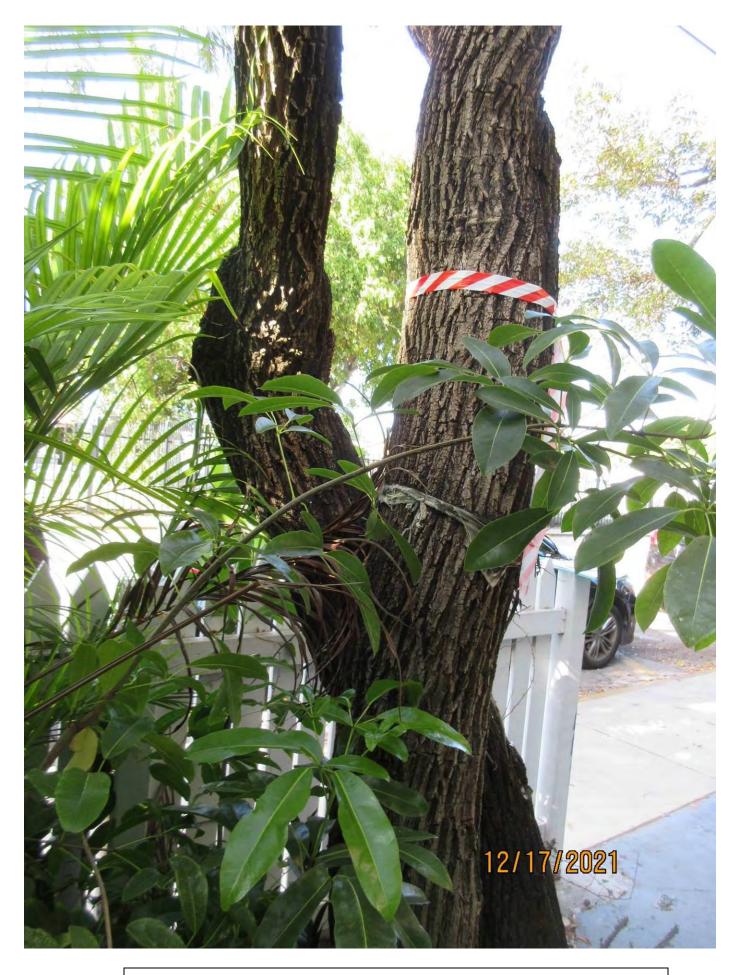

## Tree Species: Mahogany (Swietenia mahagoni)

Mahogany tree to remain.

Tree #1:

Photo showing trunks of Tree #1-2 trunks growing from one rootball, view 1.

Photo showing trunks of tree #1, view 2. Note one trunk growing against accessory structure.

Photo showing trunks and canopy of Tree #1.

Photo showing base/rootball of tree #1

Diameter: 18.4" total (2 trunks, 1 rootball)

Location: 40% (growing along side property line with other mahogany trees. One trunk impacting accessory structure-growing into roof eve.)