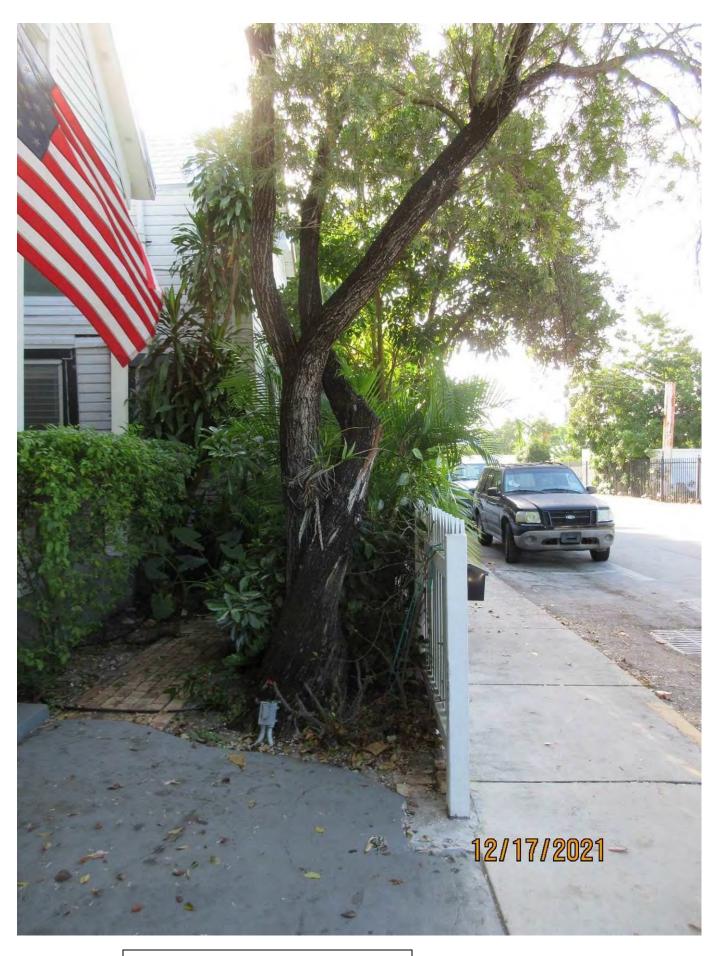

## Tree Species: Mahogany (Swietenia mahagoni)

Mahogany tree to remain.

Tree #1:

Photo showing trunks of Tree #1-2 trunks growing from one rootball, view 1.

Photo showing trunks of tree #1, view 2. Note one trunk growing against accessory structure.

Photo showing trunks and canopy of Tree #1.

Photo showing base/rootball of tree #1

Diameter: 18.4" total (2 trunks, 1 rootball)

Location: 40% (growing along side property line with other mahogany trees. One trunk impacting accessory structure-growing into roof eve.)