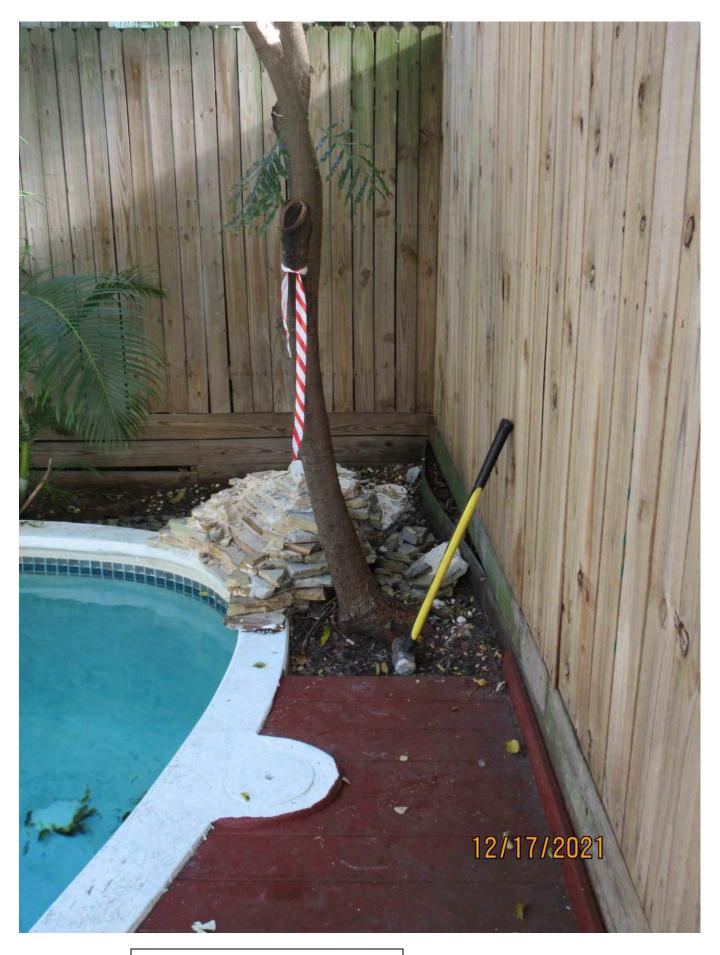

Photo showing location of and whole tree.

Photo showing base and trunk of tree.

Photo showing trunks and canopy branches of tree .

Diameter: 16.5" Location: 60% (growing along side property line in small planter next to pool.)

Species: 50% (not on protected or not protected tree list)

Condition: 60% (fair)

Total Average Value = 56% Value x Diameter = 9.2 replacement caliper inches

Tree Species: Bottlebrush (Calistemon sp.)

Google Street view photo dated July 2018