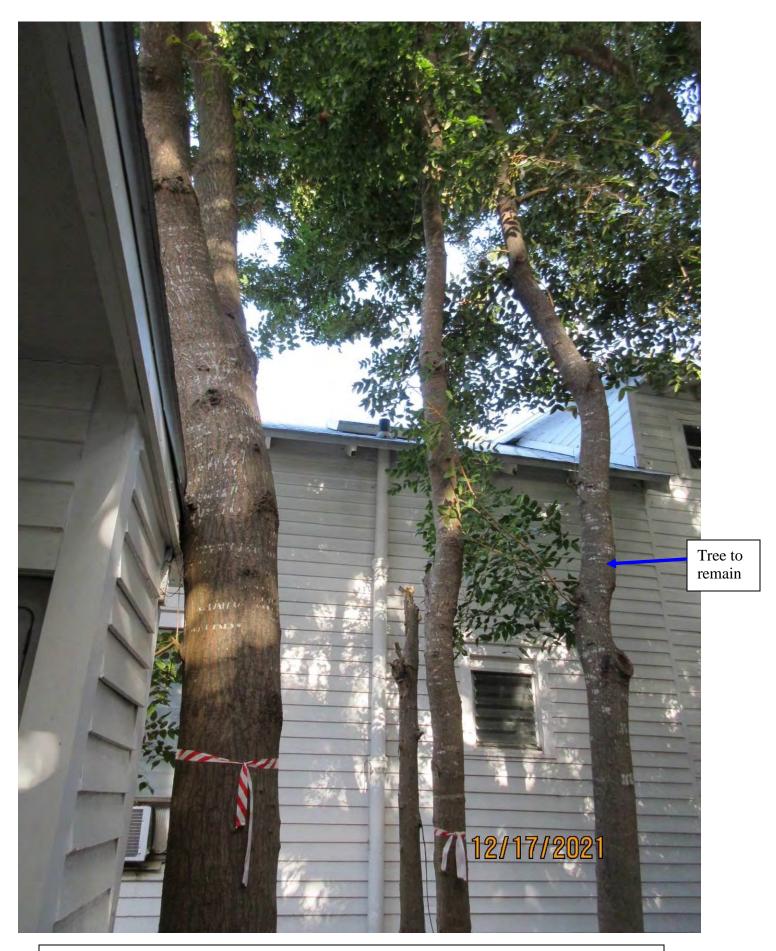

## Tree Species: Mahogany (Swietenia mahagoni)

Mahogany tree to remain.

Tree #1:

Photo showing trunks of Tree #1-2 trunks growing from one rootball, view 1.

Photo showing trunks of tree #1, view 2. Note one trunk growing against accessory structure.

Photo showing trunks and canopy of Tree #1.

Photo showing base/rootball of tree #1

Diameter: 18.4" total (2 trunks, 1 rootball)

Location: 40% (growing along side property line with other mahogany trees. One trunk impacting accessory structure-growing into roof eve.)