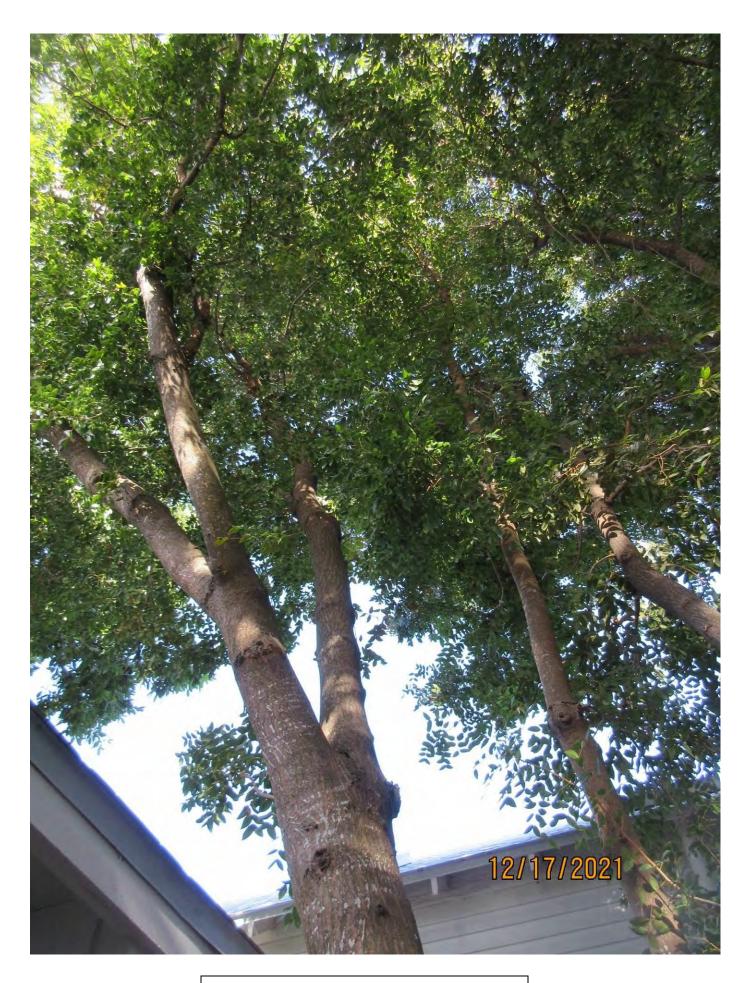

Photo showing trunks and canopy of Tree #1.

Photo showing base/rootball of tree #1

Diameter: 18.4" total (2 trunks, 1 rootball)

Location: 40% (growing along side property line with other mahogany trees. One trunk impacting accessory structure-growing into roof eve.)