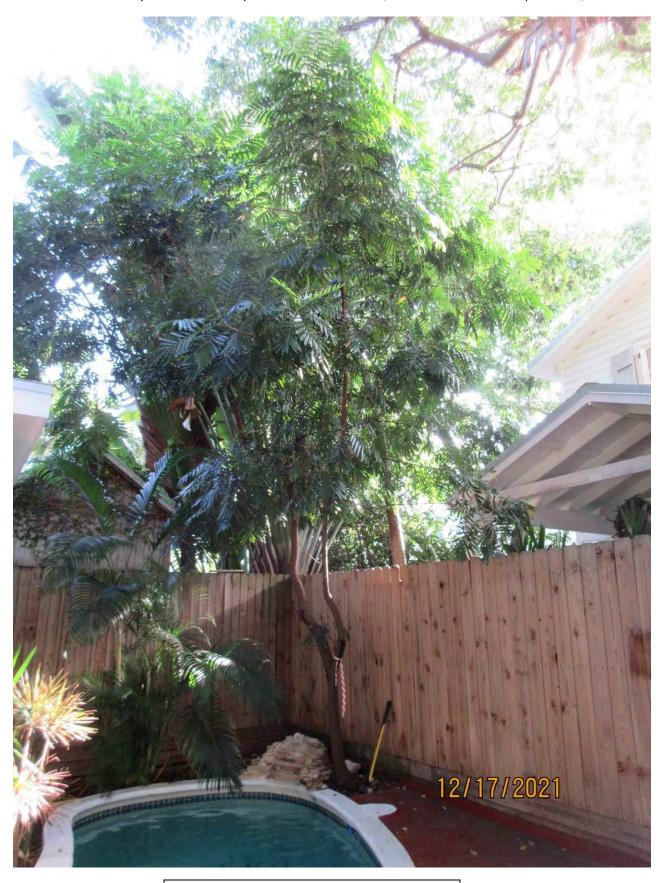

Photo showing location of and whole tree.

Photo showing base and trunk of tree.

Photo showing trunks and canopy branches of tree .

Diameter: 16.5" Location: 60% (growing along side property line in small planter next to pool.)

Species: 50% (not on protected or not protected tree list)

Condition: 60% (fair)

Total Average Value = 56% Value x Diameter = 9.2 replacement caliper inches

Tree Species: Bottlebrush (Calistemon sp.)

Google Street view photo dated July 2018