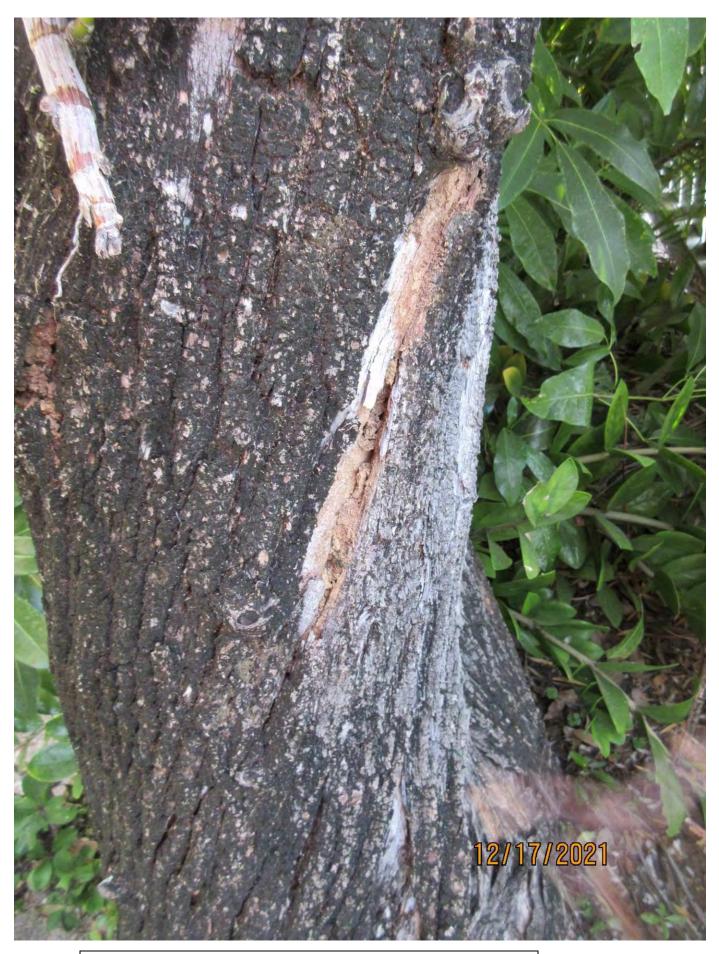

Photo showing trunks and canopy of Tree #1.

Photo showing base/rootball of tree #1

Diameter: 18.4" total (2 trunks, 1 rootball)

Location: 40% (growing along side property line with other mahogany trees. One trunk impacting accessory structure-growing into roof eve.)

Species: 100% (on protected tree list)

Condition: 60% (fair-elongated trunk/canopy structure.)

Total Average Value = 66%

Value x Diameter = 12.1 replacement caliper inches

Trees #2, #3, #4 and #5 (Location)