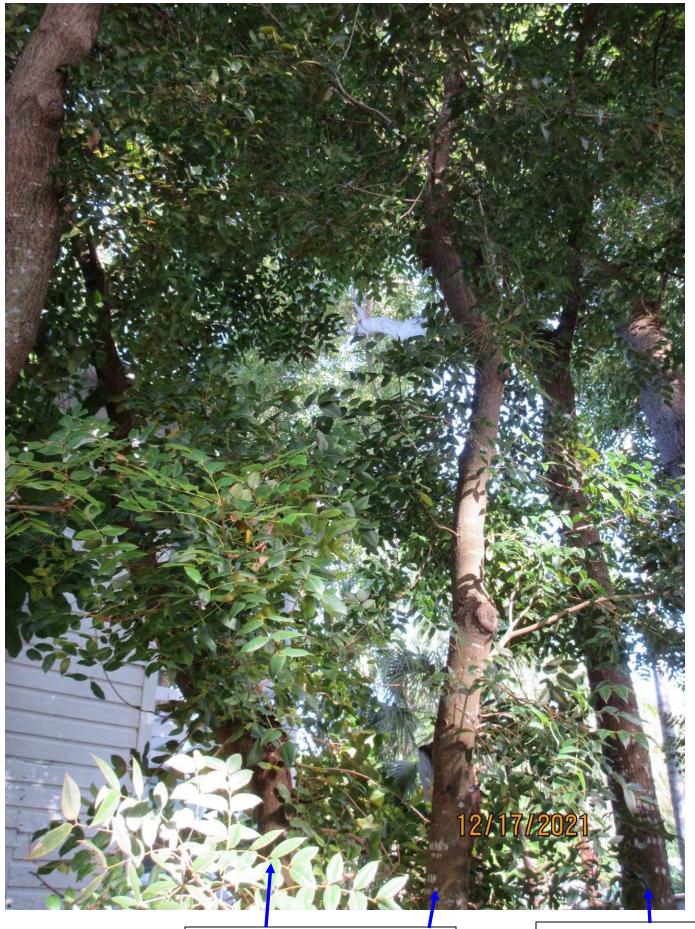

Two photos showing location and canopy of tree #2, 3, 4, & 5.

Tree #2
Diameter: 7"

Mahogany tree

Location: 60% (tree growing along side property line with other mahogany trees.)

Species: 100% (on protected tree list)