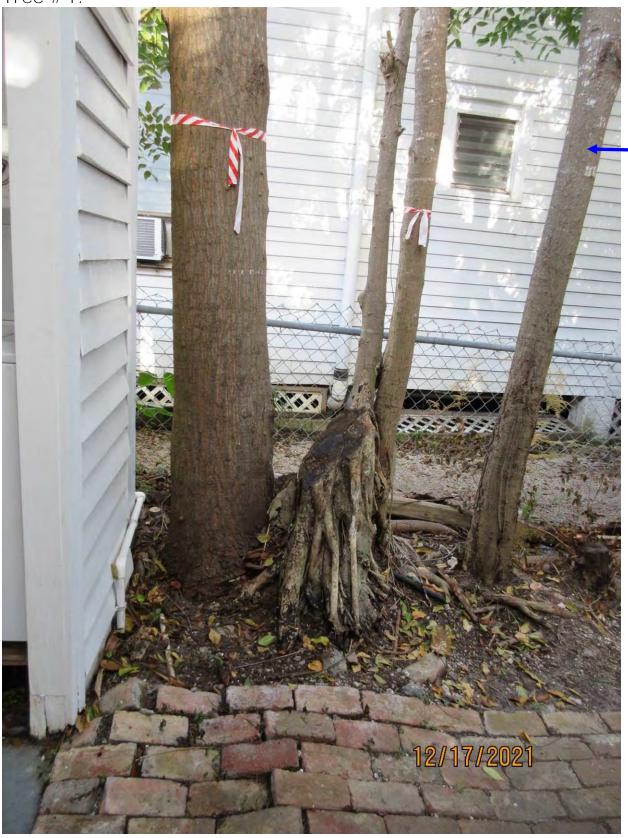

## Tree Species: Mahogany (Swietenia mahagoni)

Mahogany tree to remain.

Tree #1:

Photo showing trunks of Tree #1-2 trunks growing from one rootball, view 1.

Photo showing trunks of tree #1, view 2. Note one trunk growing against accessory structure.

Photo showing trunks and canopy of Tree #1.

Photo showing base/rootball of tree #1

Diameter: 18.4" total (2 trunks, 1 rootball)

Location: 40% (growing along side property line with other mahogany trees. One trunk impacting accessory structure-growing into roof eve.)