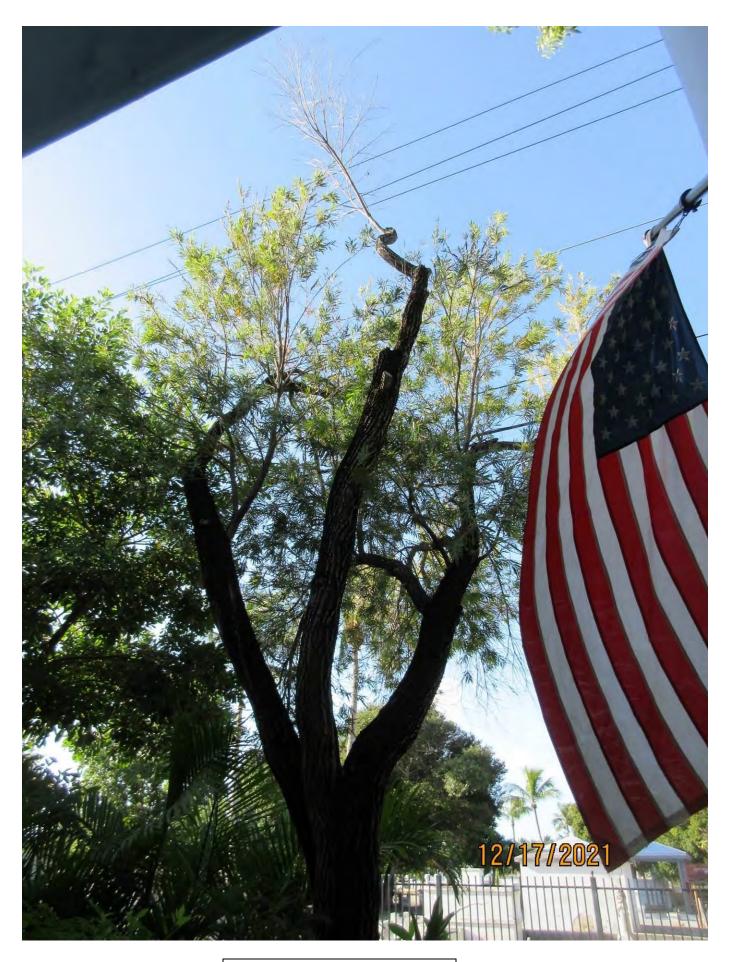

Two photos showing location and canopy of tree #2, 3, 4, & 5.

Tree #2
Diameter: 7"

Mahogany tree

Location: 60% (tree growing along side property line with other mahogany trees.)

Species: 100% (on protected tree list)