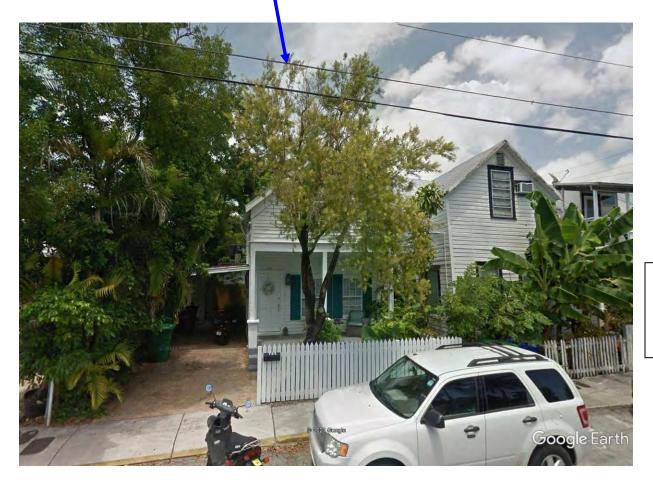

Google Earth photo dated February 2018

Aerial photo showing location of trees on property.