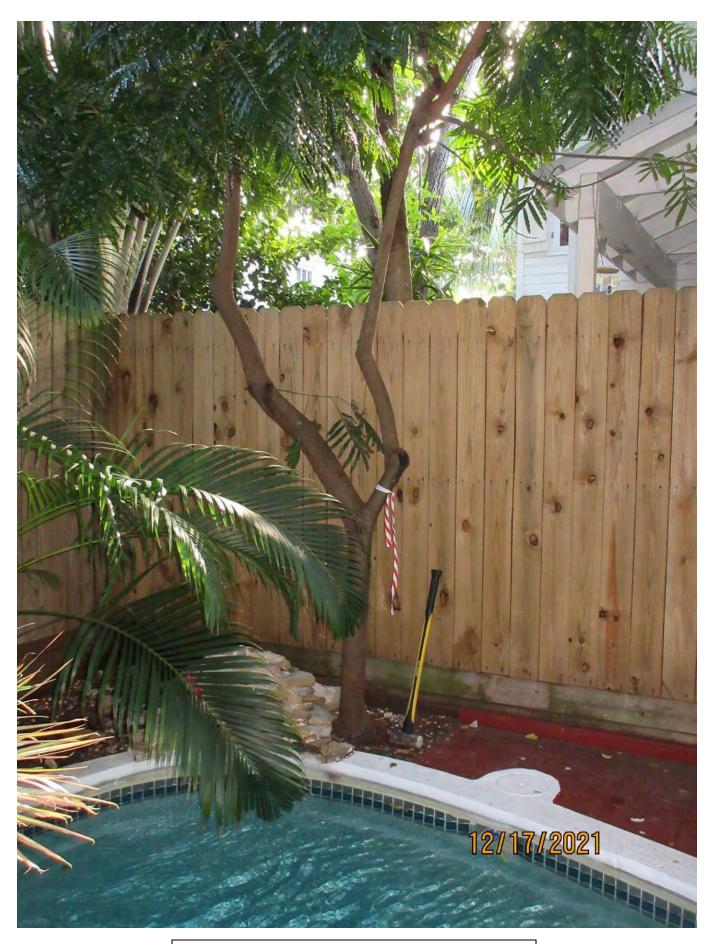

Photo showing location of and whole tree.

Photo showing base and trunk of tree.

Photo showing trunks and canopy branches of tree .

Diameter: 16.5" Location: 60% (growing along side property line in small planter next to pool.)

Species: 50% (not on protected or not protected tree list)

Condition: 60% (fair)

Total Average Value = 56% Value x Diameter = 9.2 replacement caliper inches

Tree Species: Bottlebrush (Calistemon sp.)

Google Street view photo dated July 2018