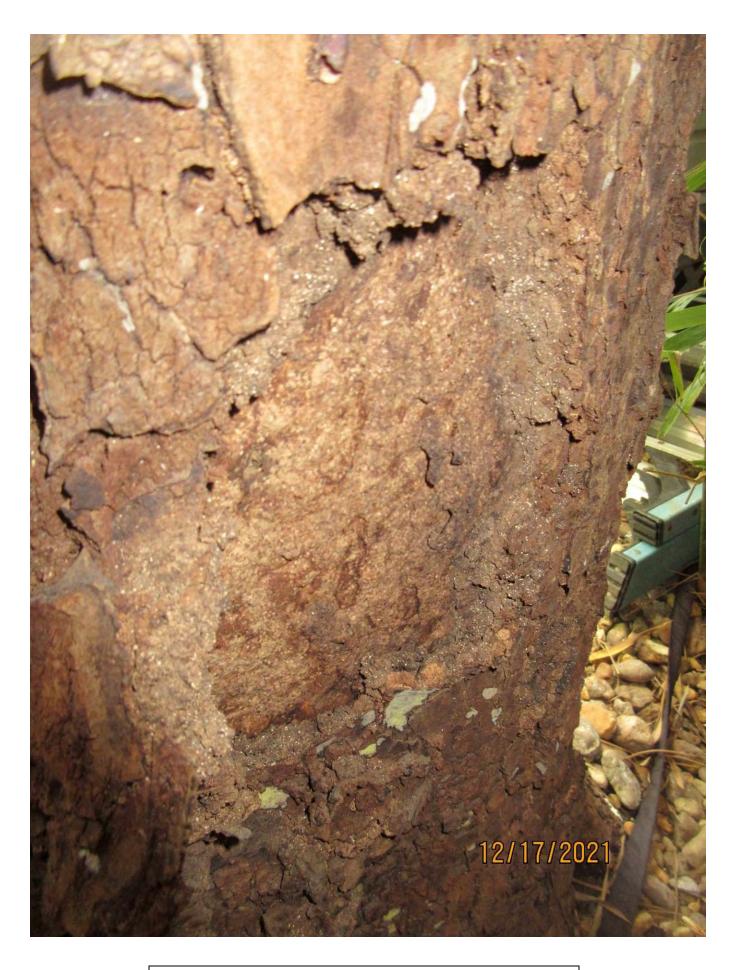

Close up of termite trail areas in bark.

Close up photo of damaged/diseased bark area, view 1.

Close up photo of damaged/diseased bark area, view 2.

Photo of termites dirt on old canopy cut area.

Photo of termites dirt in old canopy cut area, view 1.

Photo of damaged bark/diseased area with termite dirt, view 1.

Photo of damaged bark/diseased area with termite dirt, view 2.

Photo of tree canopy, view 2.

Diameter: 20.3"

Location: 60% (growing close to property line and accessory structure)