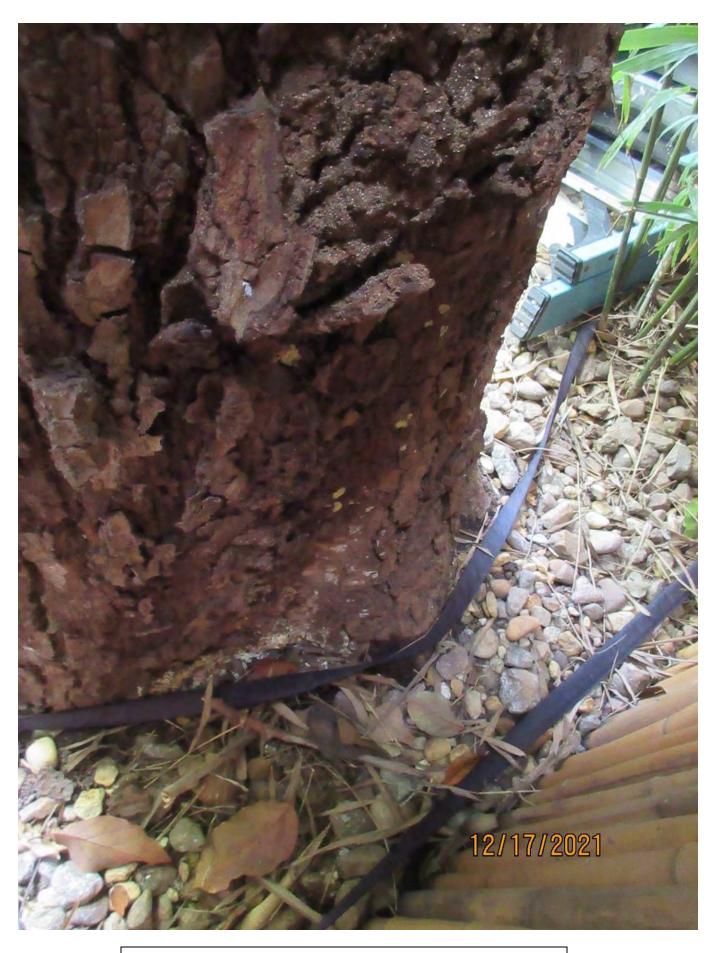

Close up of termite trail areas in bark.

Close up photo of damaged/diseased bark area, view 1.

Close up photo of damaged/diseased bark area, view 2.

Photo of termites dirt on old canopy cut area.

Photo of termites dirt in old canopy cut area, view 1.

Photo of damaged bark/diseased area with termite dirt, view 1.

Photo of damaged bark/diseased area with termite dirt, view 2.

Photo of tree canopy, view 2.

Diameter: 20.3"

Location: 60% (growing close to property line and accessory structure)