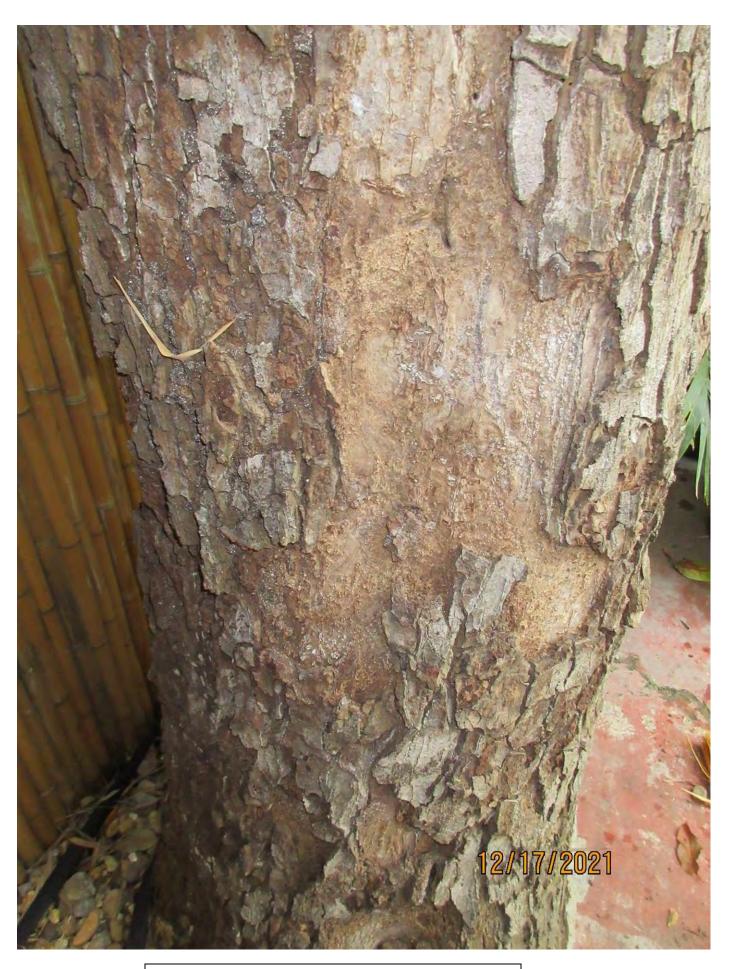

Close up of termite trail areas in bark.

Close up photo of damaged/diseased bark area, view 1.

Close up photo of damaged/diseased bark area, view 2.

Photo of termites dirt on old canopy cut area.

Photo of termites dirt in old canopy cut area, view 1.

Photo of damaged bark/diseased area with termite dirt, view 1.

Photo of damaged bark/diseased area with termite dirt, view 2.

Photo of tree canopy, view 2.

Diameter: 20.3"

Location: 60% (growing close to property line and accessory structure)