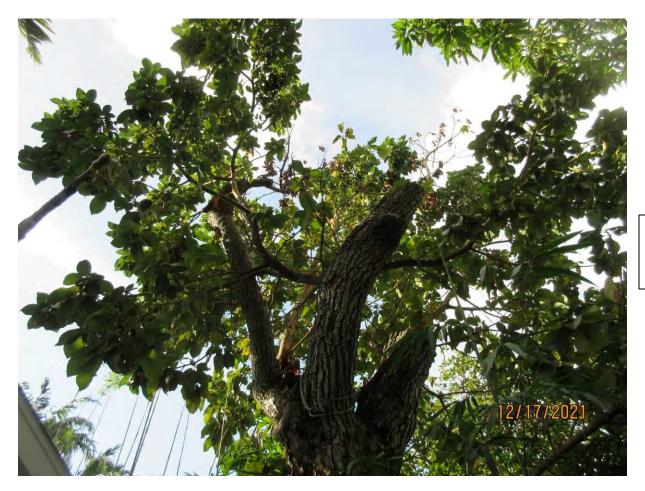

Tree Species: Avocado (Persea americana)

Photo showing location of tree.

Photo of tree canopy taken from roadway and neighboring property.

Photo of tree canopy, view 1.

Photo of base of tree.

Photo of tree trunk and canopy branches.