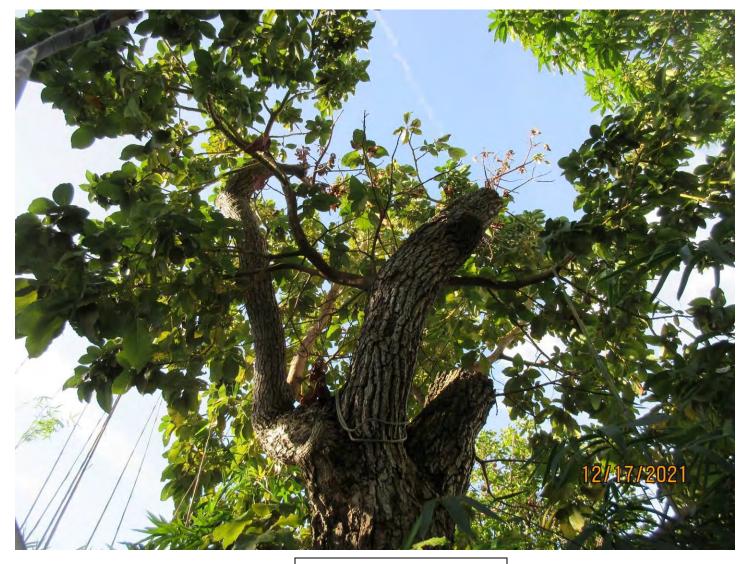

Tree Species: Avocado (Persea americana)

Photo showing location of tree.

Photo of tree canopy taken from roadway and neighboring property.

Photo of tree canopy, view 1.

Photo of base of tree.

Photo of tree trunk and canopy branches.

Close up of termite trail areas in bark.

Close up photo of damaged/diseased bark area, view 1.

Close up photo of damaged/diseased bark area, view 2.

Photo of termites dirt on old canopy cut area.

Photo of termites dirt in old canopy cut area, view 1.

Photo of damaged bark/diseased area with termite dirt, view 1.

Photo of damaged bark/diseased area with termite dirt, view 2.

Photo of tree canopy, view 2.

Diameter: 20.3"

Location: 60% (growing close to property line and accessory structure)

Species: 100% (on protected tree list)

Condition: 30% (poor-diseased, has termites throughout tree.)

Total Average Value = 63%

Value x Diameter = 12.7 replacement caliper inches