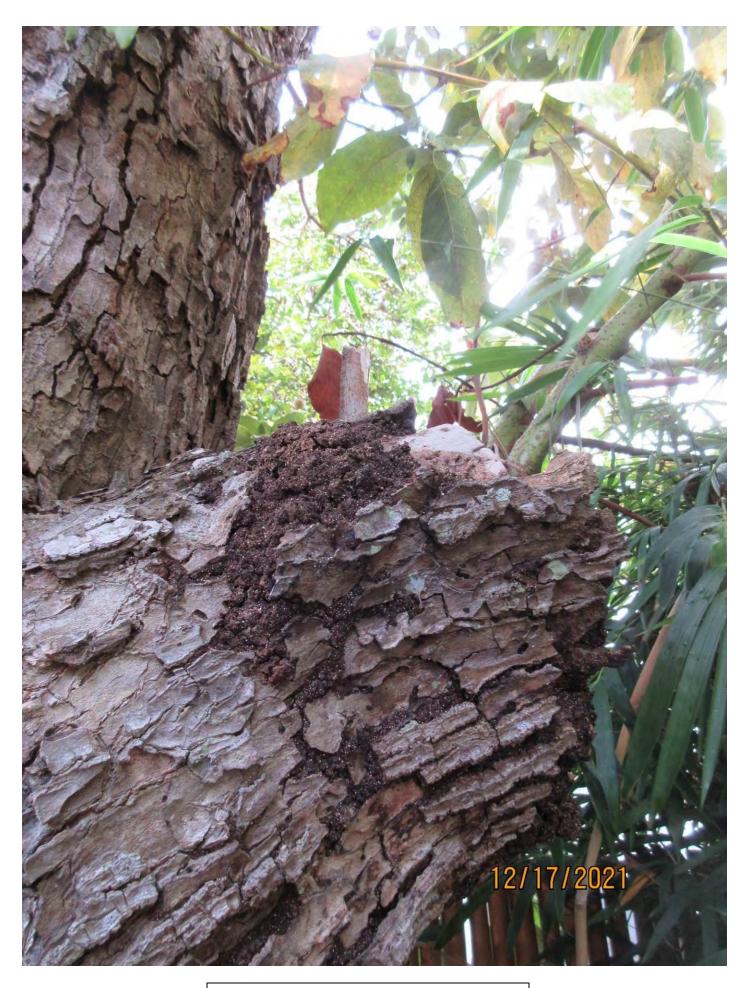

Close up of termite trail areas in bark.

Close up photo of damaged/diseased bark area, view 1.

Close up photo of damaged/diseased bark area, view 2.

Photo of termites dirt on old canopy cut area.

Photo of termites dirt in old canopy cut area, view 1.

Photo of damaged bark/diseased area with termite dirt, view 1.

Photo of damaged bark/diseased area with termite dirt, view 2.

Photo of tree canopy, view 2.

Diameter: 20.3"

Location: 60% (growing close to property line and accessory structure)