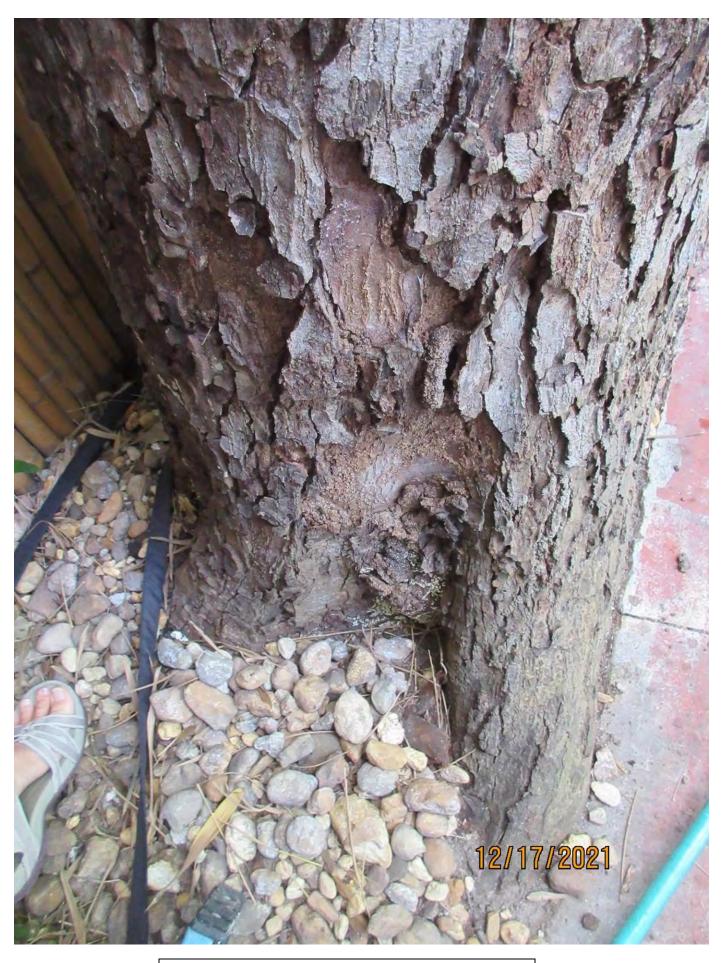

Tree Species: Avocado (Persea americana)

Photo showing location of tree.

Photo of tree canopy taken from roadway and neighboring property.

Photo of tree canopy, view 1.

Photo of base of tree.

Photo of tree trunk and canopy branches.

Close up of termite trail areas in bark.

Close up photo of damaged/diseased bark area, view 1.

Close up photo of damaged/diseased bark area, view 2.

Photo of termites dirt on old canopy cut area.

Photo of termites dirt in old canopy cut area, view 1.

Photo of damaged bark/diseased area with termite dirt, view 1.

Photo of damaged bark/diseased area with termite dirt, view 2.

Photo of tree canopy, view 2.

Diameter: 20.3"

Location: 60% (growing close to property line and accessory structure)