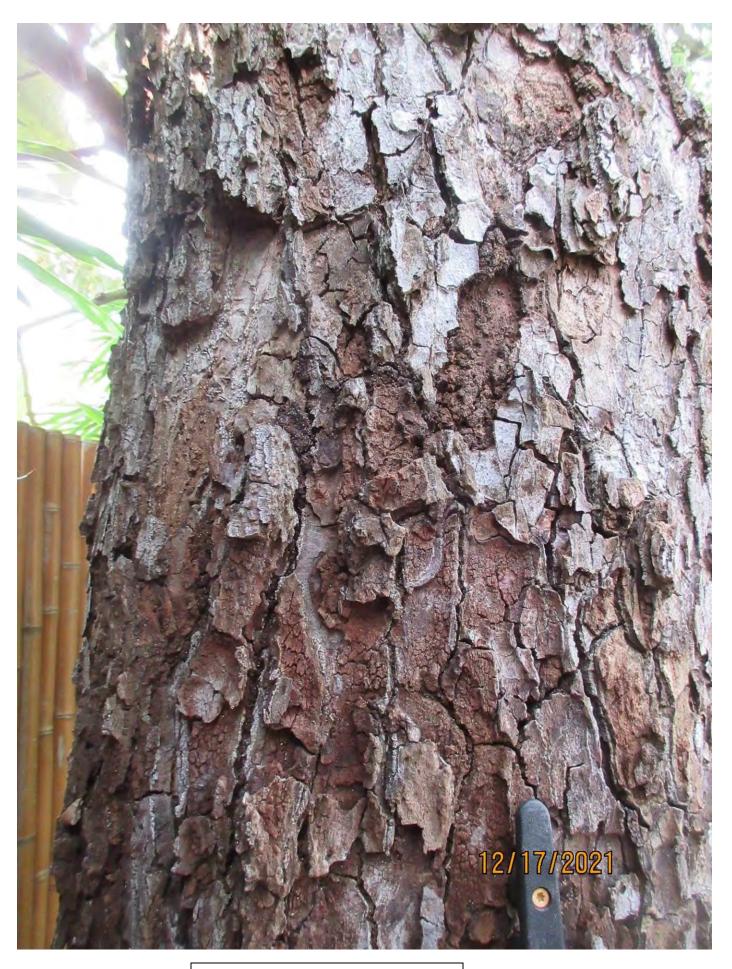

Close up of termite trail areas in bark.

Close up photo of damaged/diseased bark area, view 1.

Close up photo of damaged/diseased bark area, view 2.

Photo of termites dirt on old canopy cut area.

Photo of termites dirt in old canopy cut area, view 1.

Photo of damaged bark/diseased area with termite dirt, view 1.

Photo of damaged bark/diseased area with termite dirt, view 2.

Photo of tree canopy, view 2.

Diameter: 20.3"

Location: 60% (growing close to property line and accessory structure)