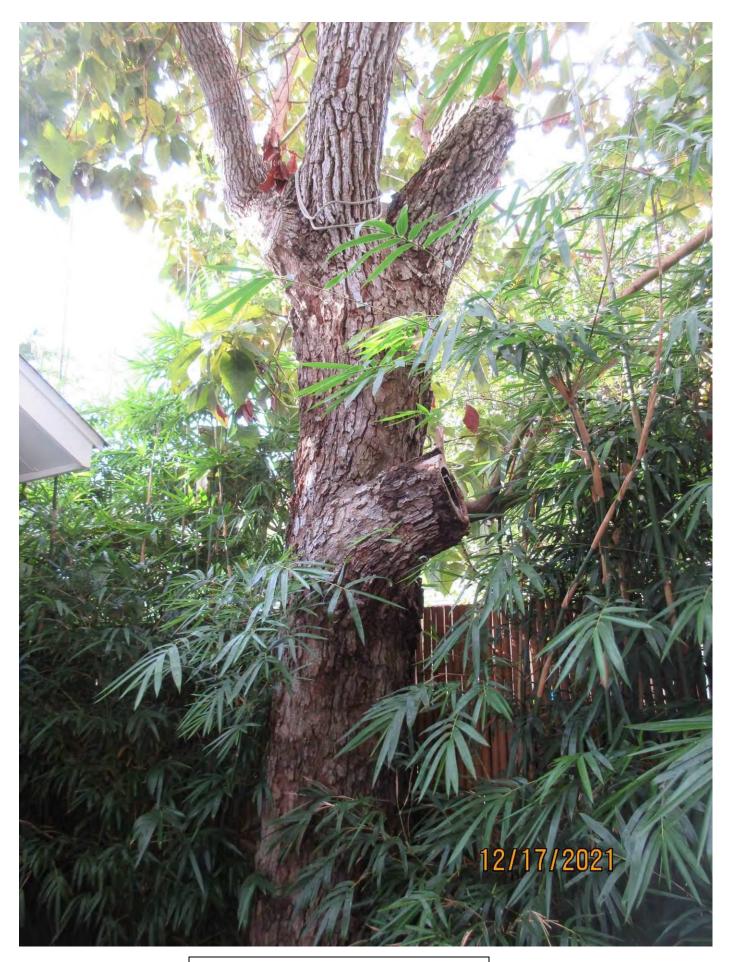

Tree Species: Avocado (Persea americana)

Photo showing location of tree.

Photo of tree canopy taken from roadway and neighboring property.

Photo of tree canopy, view 1.

Photo of base of tree.

Photo of tree trunk and canopy branches.

Photo of damaged bark/diseased area with termite dirt, view 1.

Photo of damaged bark/diseased area with termite dirt, view 2.

Photo of tree canopy, view 2.

Diameter: 20.3"

Location: 60% (growing close to property line and accessory structure)