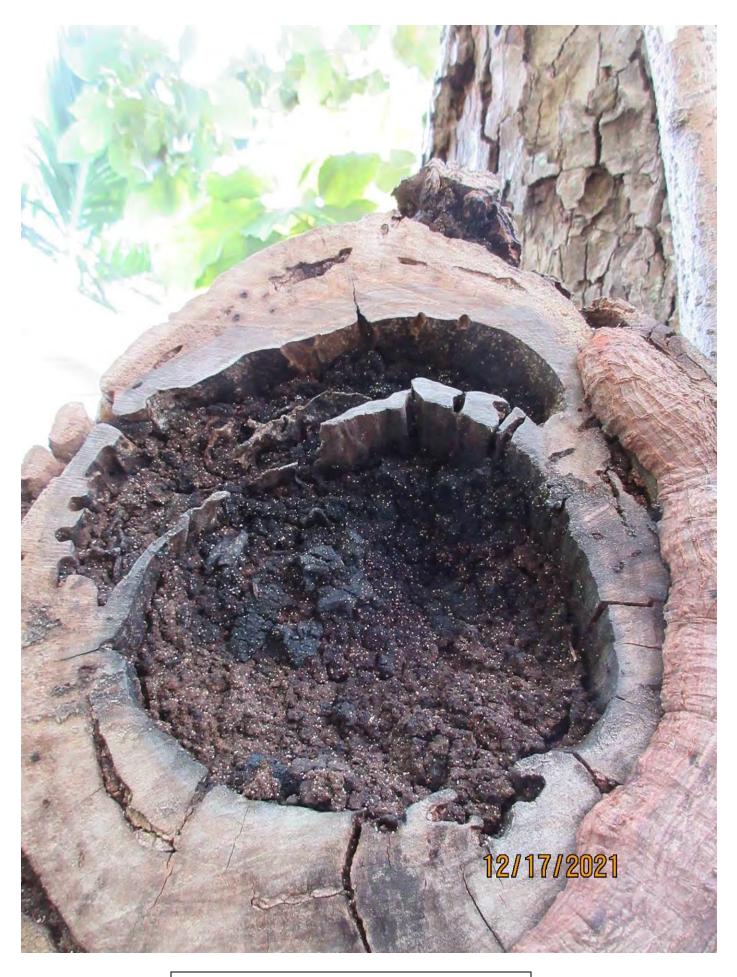

Close up of termite trail areas in bark.

Close up photo of damaged/diseased bark area, view 1.

Close up photo of damaged/diseased bark area, view 2.

Photo of termites dirt on old canopy cut area.

Photo of termites dirt in old canopy cut area, view 1.

Photo of damaged bark/diseased area with termite dirt, view 1.

Photo of damaged bark/diseased area with termite dirt, view 2.

Photo of tree canopy, view 2.

Diameter: 20.3"

Location: 60% (growing close to property line and accessory structure)