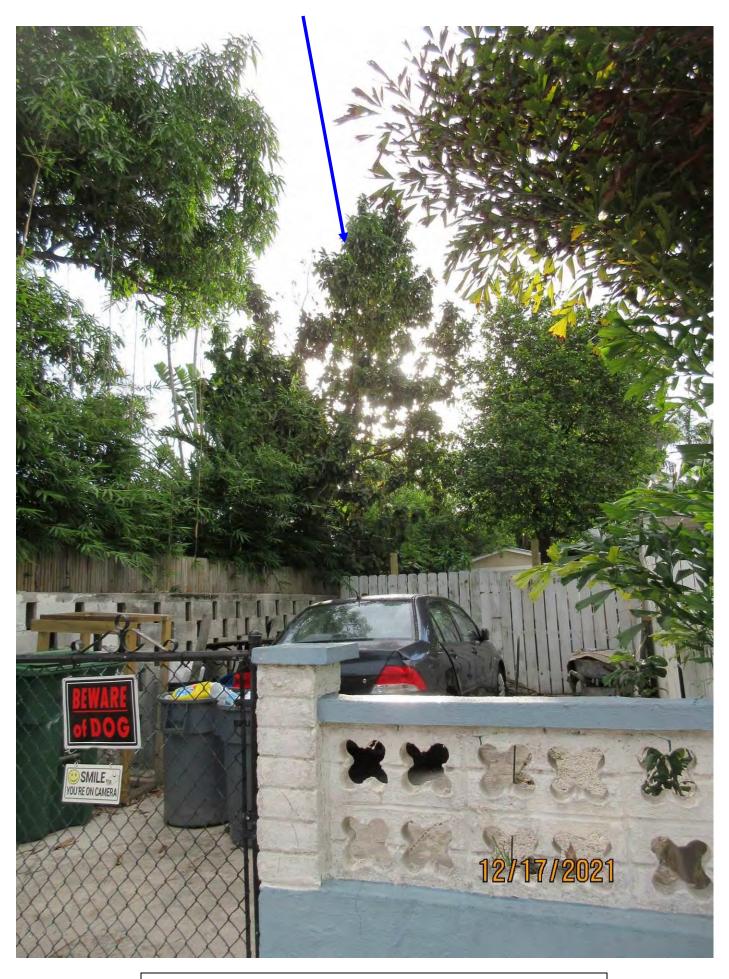

Tree Species: Avocado (Persea americana)

Photo showing location of tree.

Photo of tree canopy taken from roadway and neighboring property.

Photo of tree canopy, view 1.

Photo of base of tree.

Photo of tree trunk and canopy branches.