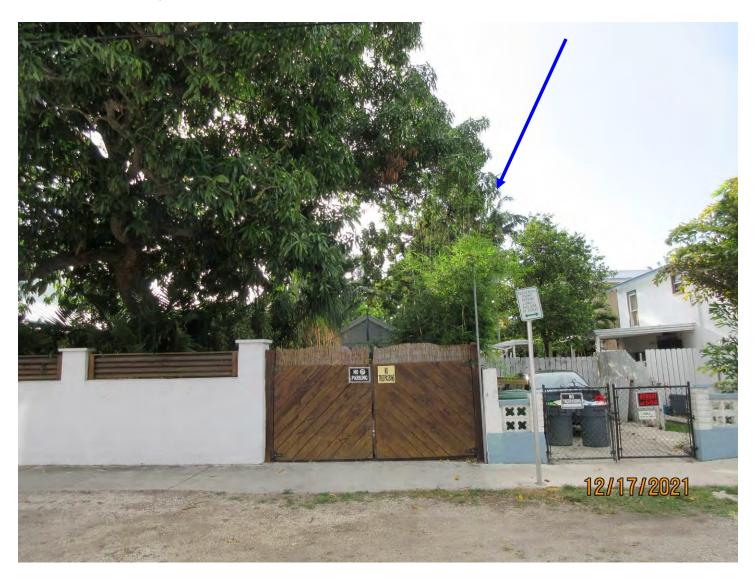

Tree Species: Avocado (Persea americana)

Photo showing location of tree.

Photo of tree canopy taken from roadway and neighboring property.

Photo of tree canopy, view 1.

Photo of base of tree.

Photo of tree trunk and canopy branches.