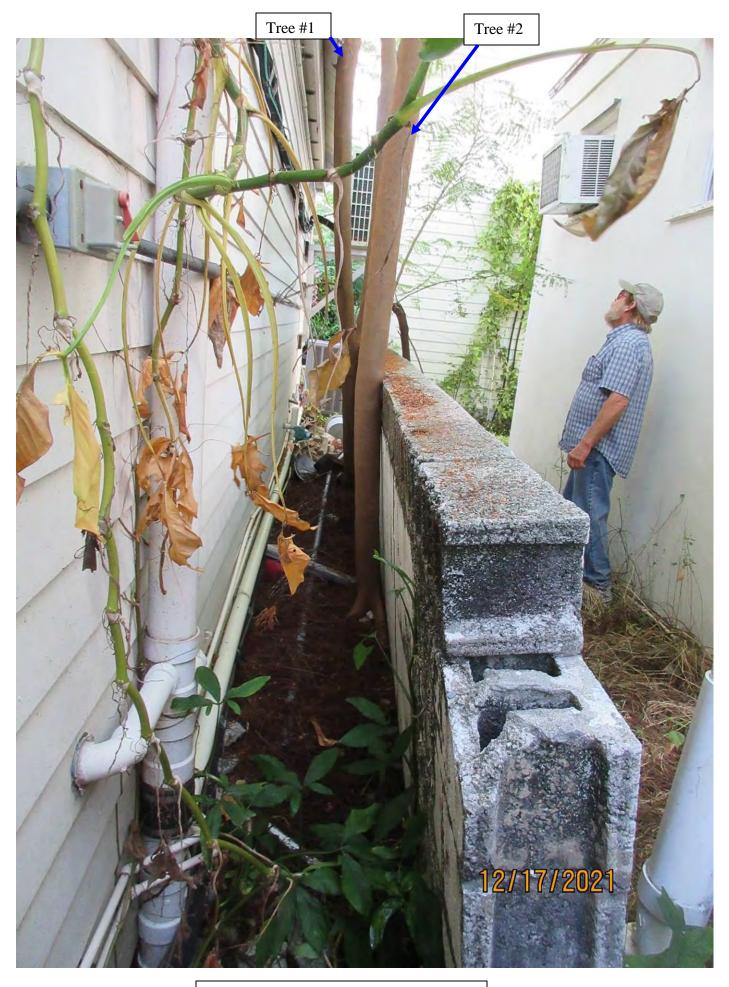

Tree Species: Royal Poinciana (Delonix regia)

Goggle Earth photo dated February 2018

Photo showing location of trees, view 1.

Photo showing location of trees, view 2.

Photo showing tree trunks and canopy.

Photo of tree canopies.

Photo of tree trunks.

Photo showing base of tree and trunks against concrete wall/fence.

Photo of #2 tree trunk against concrete wall/fence.

Tree #2 Diameter: 6.0"

Location: 40% (tree growing in narrow space between two structures.