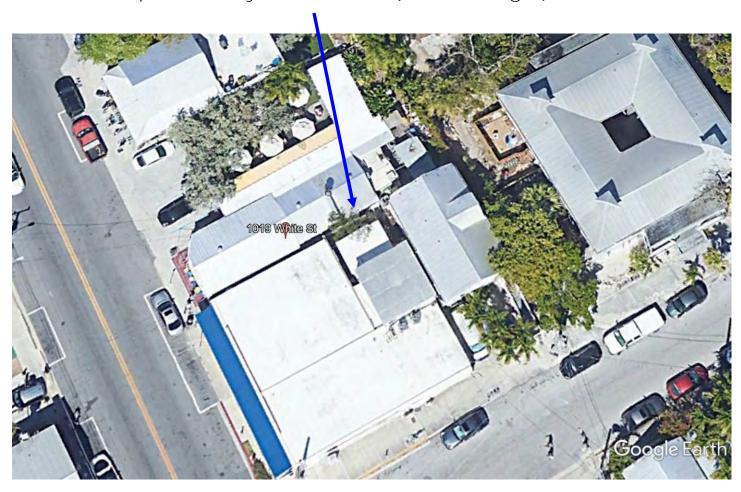

Tree Species: Royal Poinciana (Delonix regia)

Goggle Earth photo dated February 2018

Photo showing location of trees, view 1.

Photo showing location of trees, view 2.

Photo showing tree trunks and canopy.