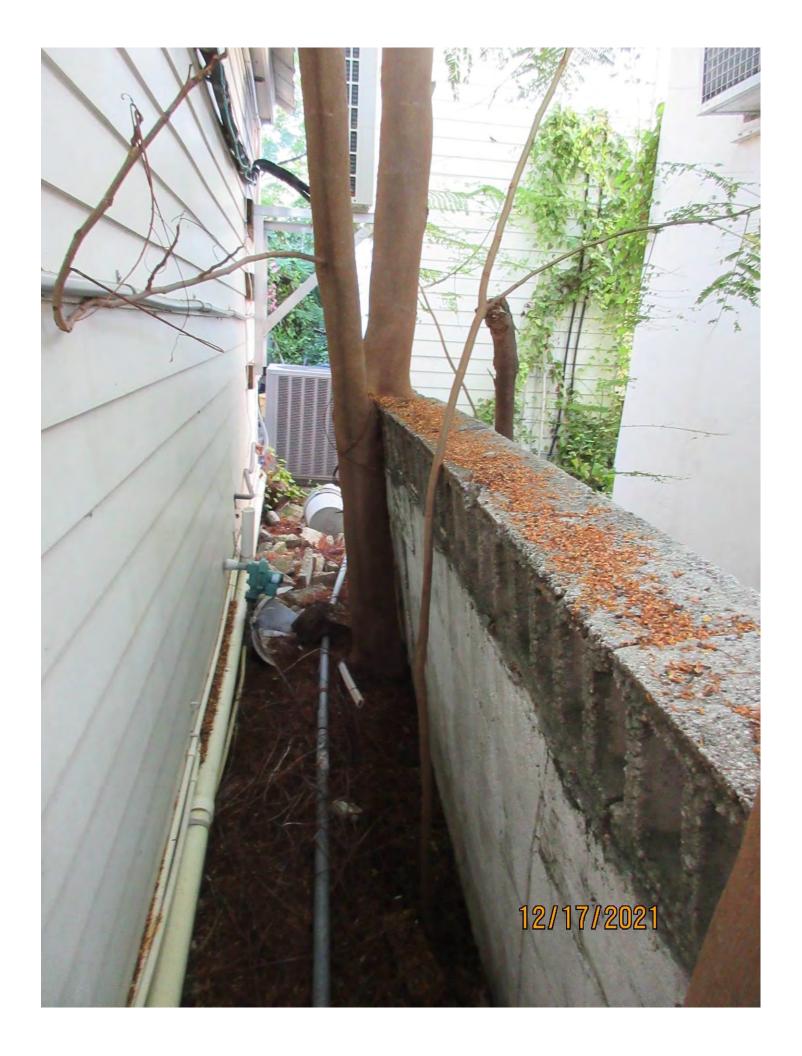

Photo of tree canopies.

Photo of tree trunks.

Photo showing base of tree and trunks against concrete wall/fence.

Photo of #2 tree trunk against concrete wall/fence.

Tree #2 Diameter: 6.0"

Location: 40% (tree growing in narrow space between two structures.

Tree #1 Diameter: 10.8" (two trunks)

Location: 40% (tree growing close in narrow area between structures. trunk

hits against structure.)

Species: 100% (on protected tree list)

Condition: 40% (poor, tree has two trunks with most of one trunk impacted

by concrete wall.)

Total Average Value = 60%

Value x Diameter = 6.4 replacement caliper inches

Total replacement value for both tree: 10.1 caliper inches.