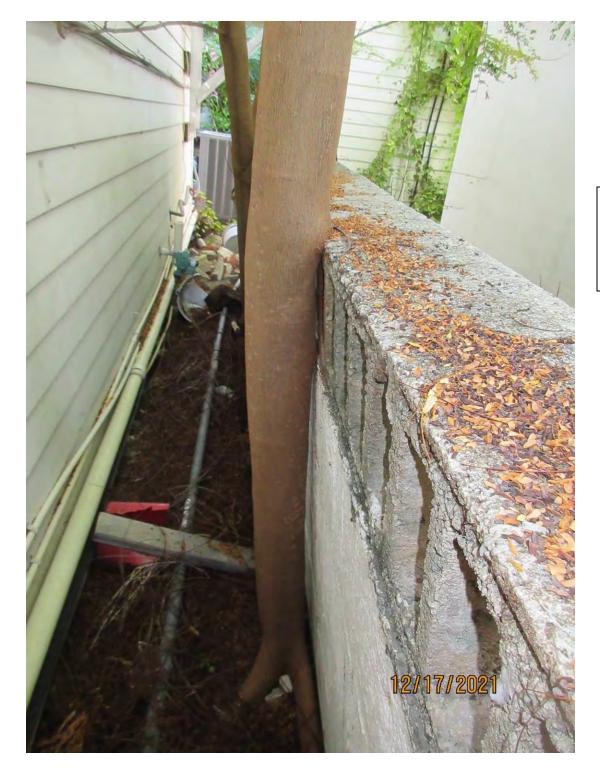

Photo of tree canopies.

Photo of tree trunks.

Photo showing base of tree and trunks against concrete wall/fence.

Photo of #2 tree trunk against concrete wall/fence.

Tree #2 Diameter: 6.0"

Location: 40% (tree growing in narrow space between two structures.

Trunk already being impacted by concrete wall.)

Species: 100% (on protected tree list)

Condition: 50% (fair to poor, trunk damage due to growth against concrete

block wall.)

Total Average Value = 63%

Value x Diameter = 3.7 replacement caliper inches