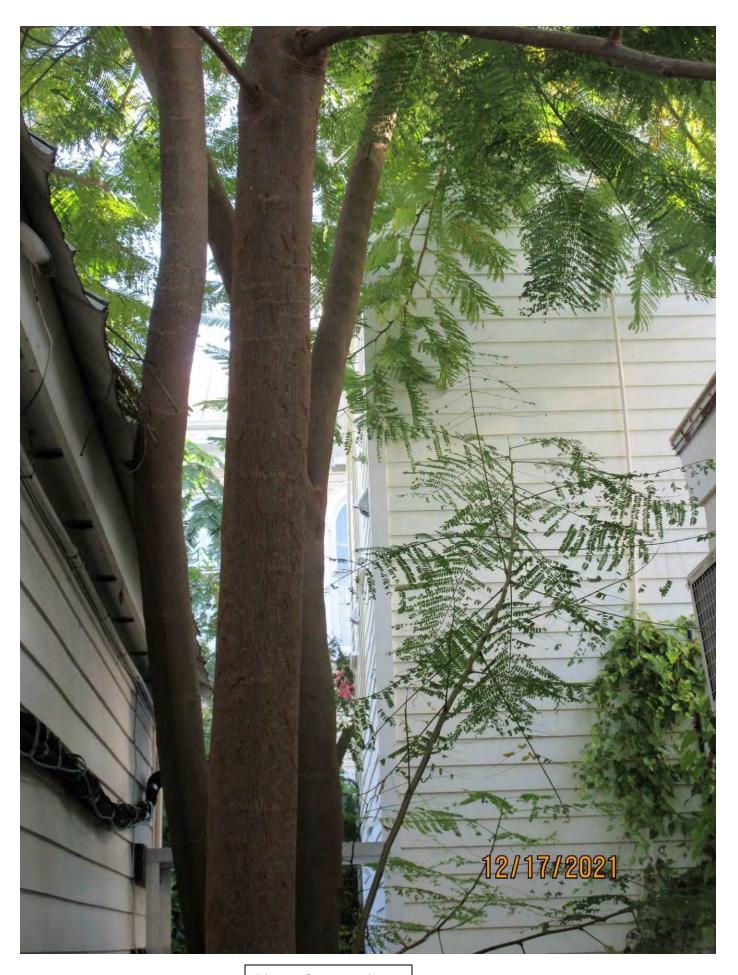

Tree Species: Royal Poinciana (Delonix regia)

Goggle Earth photo dated February 2018

Photo showing location of trees, view 1.

Photo showing location of trees, view 2.

Photo showing tree trunks and canopy.

Photo of tree canopies.

Photo of tree trunks.

Photo showing base of tree and trunks against concrete wall/fence.

Photo of #2 tree trunk against concrete wall/fence.

Tree #2 Diameter: 6.0"

Location: 40% (tree growing in narrow space between two structures.