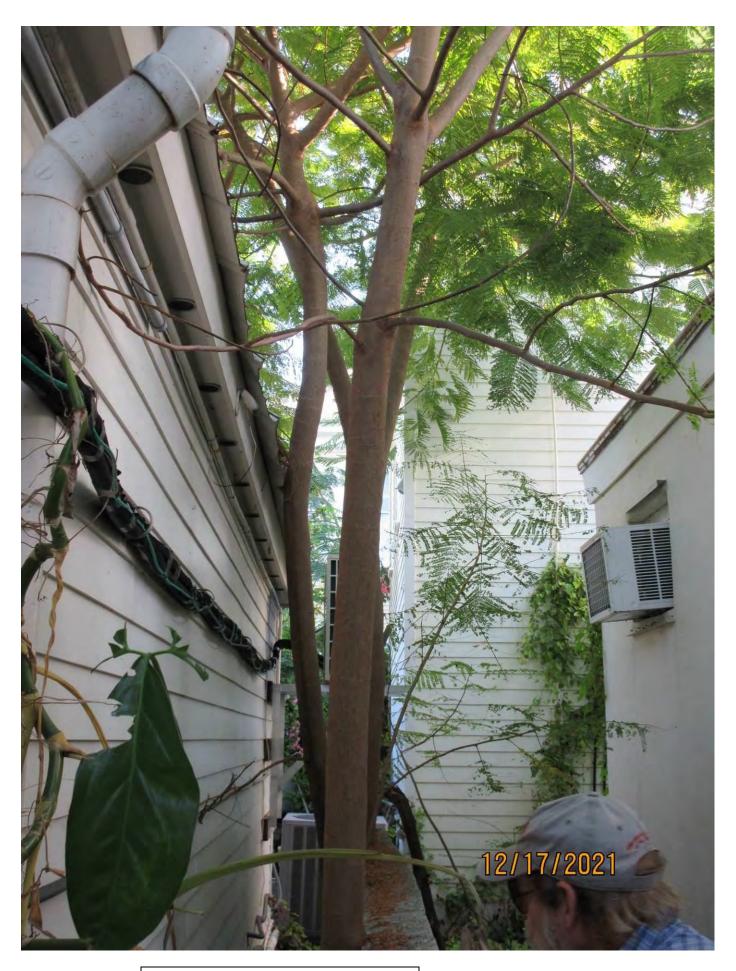

Photo of tree canopies.

Photo of tree trunks.

Photo showing base of tree and trunks against concrete wall/fence.

Photo of #2 tree trunk against concrete wall/fence.

Tree #2 Diameter: 6.0"

Location: 40% (tree growing in narrow space between two structures.