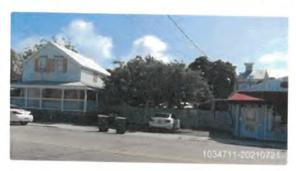

Tree Species: Royal Poinciana (Delonix regia)

Goggle Earth photo dated February 2018

Photo showing location of trees, view 1.

Photo showing location of trees, view 2.

Photo showing tree trunks and canopy.

Photo of tree canopies.

Photo of tree trunks.

Photo showing base of tree and trunks against concrete wall/fence.

Photo of #2 tree trunk against concrete wall/fence.

Tree #2 Diameter: 6.0"

Location: 40% (tree growing in narrow space between two structures.