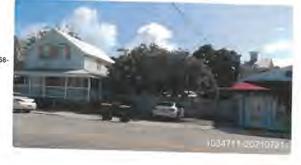

Tree Species: Royal Poinciana (Delonix regia)

Goggle Earth photo dated February 2018

Photo showing location of trees, view 1.

Photo showing location of trees, view 2.

Photo showing tree trunks and canopy.

Photo of tree canopies.

Photo of tree trunks.

Photo showing base of tree and trunks against concrete wall/fence.

Photo of #2 tree trunk against concrete wall/fence.

Tree #2 Diameter: 6.0"

Location: 40% (tree growing in narrow space between two structures.