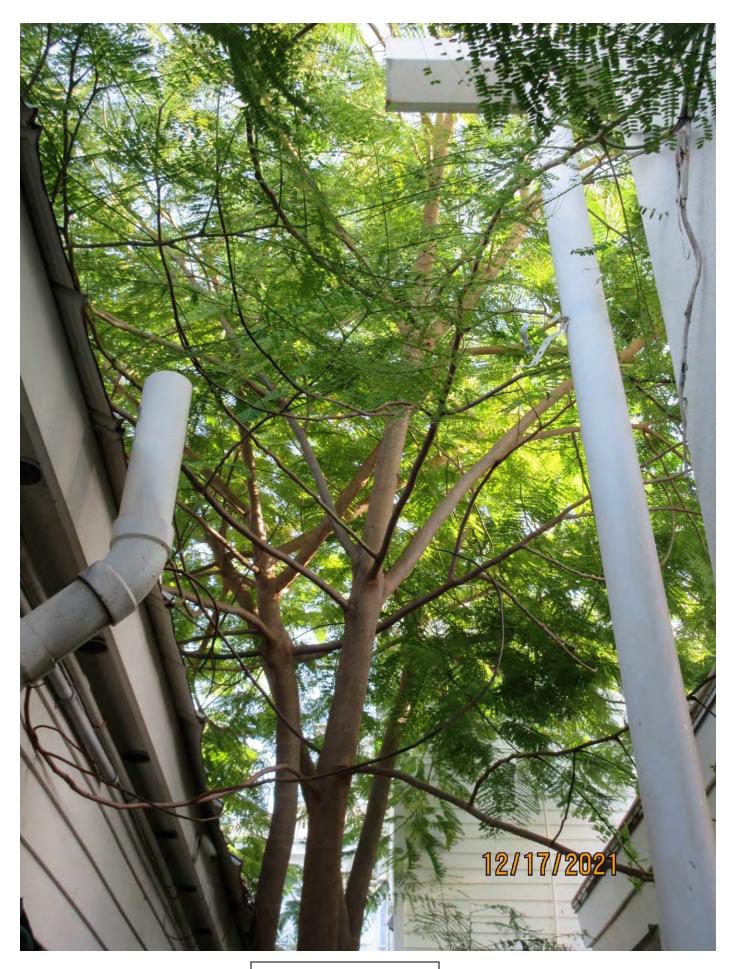

Tree Species: Royal Poinciana (Delonix regia)

Goggle Earth photo dated February 2018

Photo showing location of trees, view 1.

Photo showing location of trees, view 2.

Photo showing tree trunks and canopy.

Photo of tree canopies.

Photo of tree trunks.

Photo showing base of tree and trunks against concrete wall/fence.

Photo of #2 tree trunk against concrete wall/fence.

Tree #2 Diameter: 6.0"

Location: 40% (tree growing in narrow space between two structures.