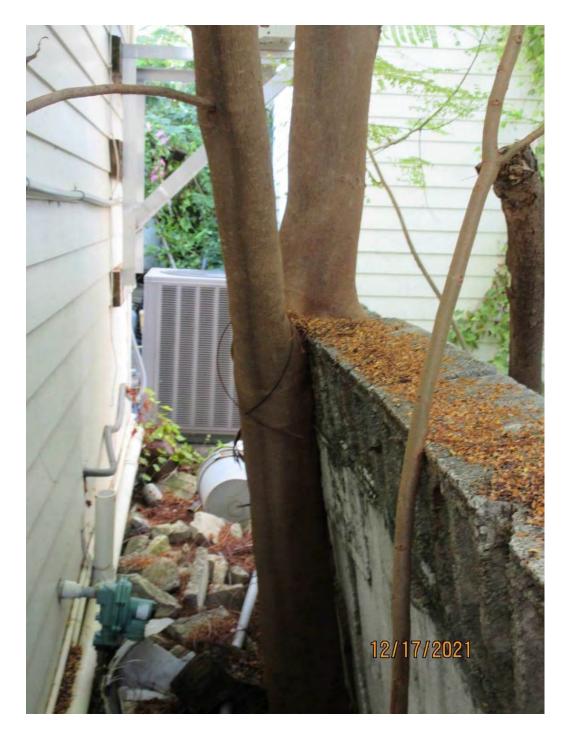

Photo of tree canopies.

Photo of tree trunks.

Photo showing base of tree and trunks against concrete wall/fence.

Photo of #2 tree trunk against concrete wall/fence.

Tree #2 Diameter: 6.0"

Location: 40% (tree growing in narrow space between two structures.

Trunk already being impacted by concrete wall.)

Species: 100% (on protected tree list)

Condition: 50% (fair to poor, trunk damage due to growth against concrete

block wall.)

Total Average Value = 63%

Value x Diameter = 3.7 replacement caliper inches

Tree #1 Diameter: 10.8" (two trunks)

Location: 40% (tree growing close in narrow area between structures. trunk

hits against structure.)

Species: 100% (on protected tree list)

Condition: 40% (poor, tree has two trunks with most of one trunk impacted

by concrete wall.)

Total Average Value = 60%

Value x Diameter = 6.4 replacement caliper inches

Total replacement value for both tree: 10.1 caliper inches.