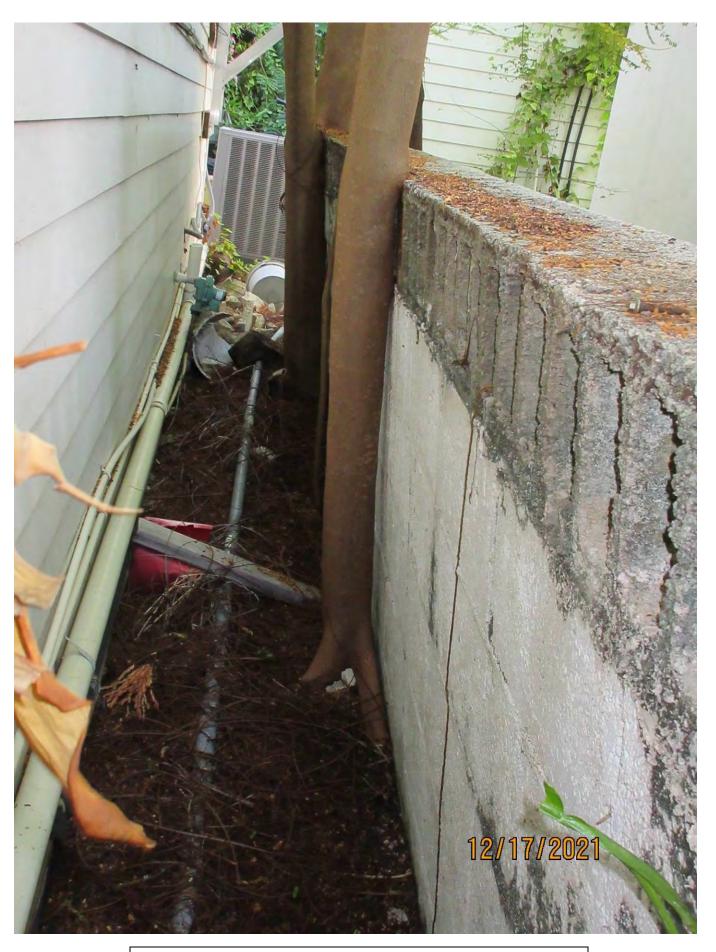

Photo of tree canopies.

Photo of tree trunks.

Photo showing base of tree and trunks against concrete wall/fence.

Photo of #2 tree trunk against concrete wall/fence.

Tree #2 Diameter: 6.0"

Location: 40% (tree growing in narrow space between two structures.

Trunk already being impacted by concrete wall.)

Species: 100% (on protected tree list)

Condition: 50% (fair to poor, trunk damage due to growth against concrete

block wall.)

Total Average Value = 63%

Value x Diameter = 3.7 replacement caliper inches