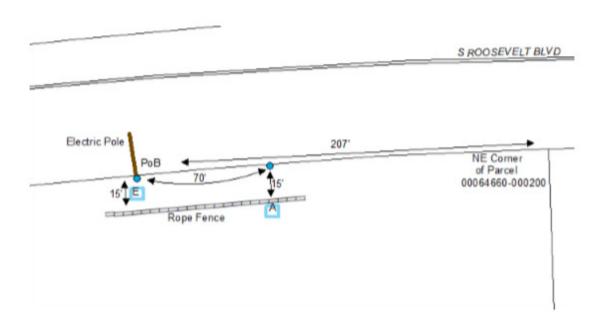

## DESCRIPTION OF AREA FOR ANTENNA PLACEMENT ON SMATHERS BEACH

Two areas of land located on the eastern part of Smathers Beach within parcel # 00064660-000200. Beginning at the NE corner of said parcel, continue 207' westerly along and parallel to S R oosevelt Blvd, near a concrete utility pole (N1 7R) with a Latitude: 24.55248 and Longitude: -81.76663, being the Point of Beginning. At said point thence S a distance less than 15' shall be an area of 6' x 6' to be utilized for Electric Equipment, labeled "E" in diagram. Also, easterly from the point of beginning parallel to South Roosevelt Blvd 70' to a point, then from said point South a distance of 15' just across a rope fence. Immediately adjacent to this location shall be an area 6' x 6' for the installation of an antenna, labeled "A" in the diagram.