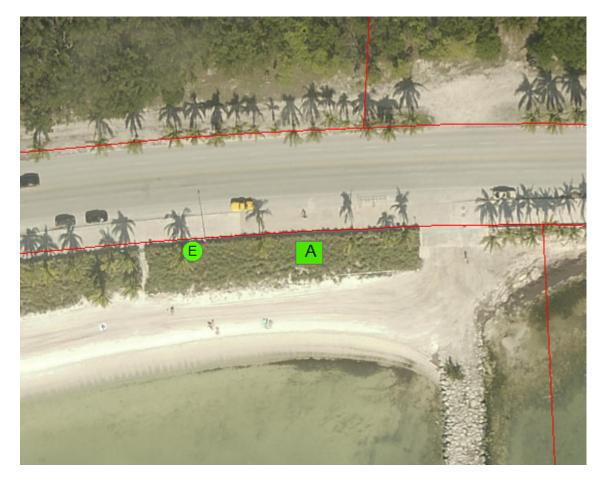

## DESCRIPTION OF AREA FOR ANTENNA PLACEMENT ON SMATHERS BEACH

Two areas of land located on the eastern part of Smathers Beach within parcel # 00064660-000200. Beginning at the NE corner of said parcel, continue 207' westerly along and parallel to S R oosevelt Blvd, near a concrete utility pole (N1 7R) with a Latitude: 24.55248 and Longitude: -81.76663, being the Point of Beginning. At said point thence S a distance less than 15' shall be an area of 6' x 6' to be utilized for Electric Equipment, labeled "E" in diagram. Also, easterly from the point of beginning parallel to South Roosevelt Blvd 70' to a point, then from said point South a distance of 15' just across a rope fence. Immediately adjacent to this location shall be an area 6' x 6' for the installation of an antenna, labeled "A" in the diagram.