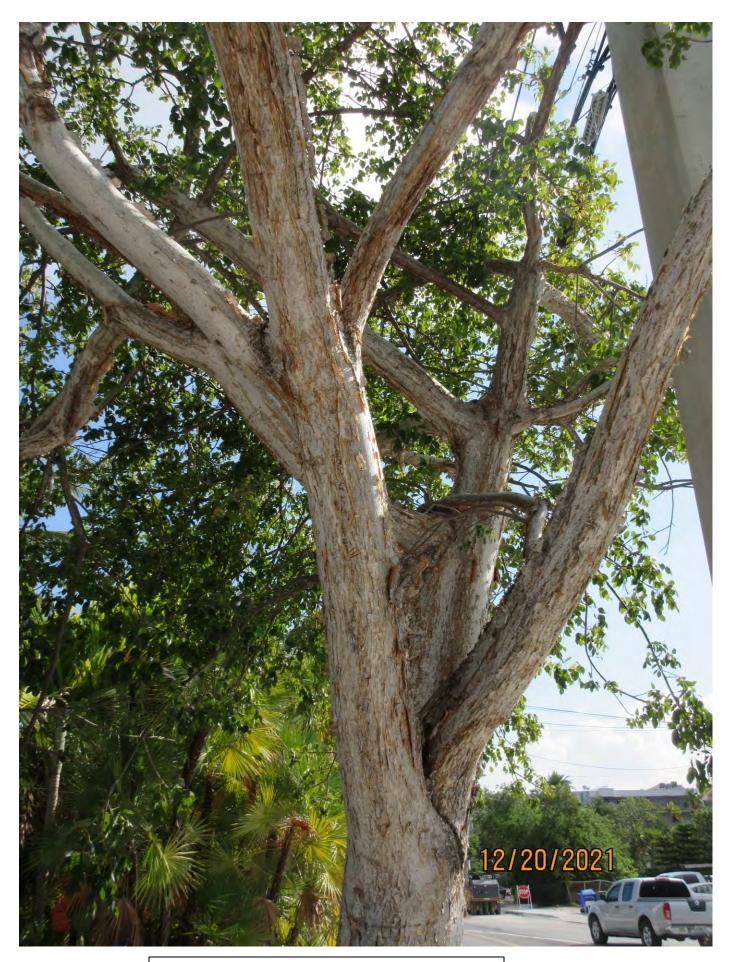

Tree Species: Gumbo Limbo (Bursera simaruba)

Photo showing location of tree, view 1.

Photo showing location of tree, view 2.

Photo of tree canopy and utility pole.

Photo showing base of tree and survey pin. Tree owned by both property owners.

Photo of tree trunks and canopy branches, views 2 & 3.

Photo of whole tree, view 3.

Photo of tree crotch area.

Photo of base of tree.

Close up photo of base of tree.

Diameter: 15.9"

Location: 40% (very visible tree growing at edge of sidewalk and driveway, on property line, canopy very close to utility pole. Not a lot of room for