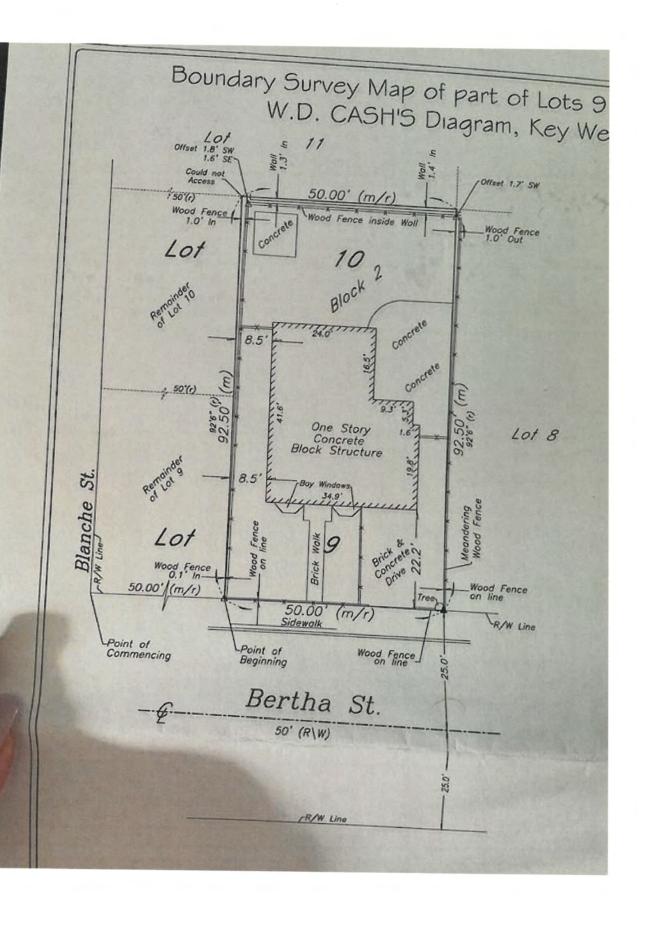

I have spoken to the Tree Commission attorney and unfortunately, there is a question regarding the ownership of the tree. The survey shows the tree in the corner of the property but it is not clear if the base of the trunk is wholly on your property. Also, there is a survey marker nailed into the tree that shows the base partially on your neighbor's property (70/30 approximately). In order to process the application I need to be able to verify that the neighbor is in agreeance to the removal or proof that the base of the tree is wholly on your property.