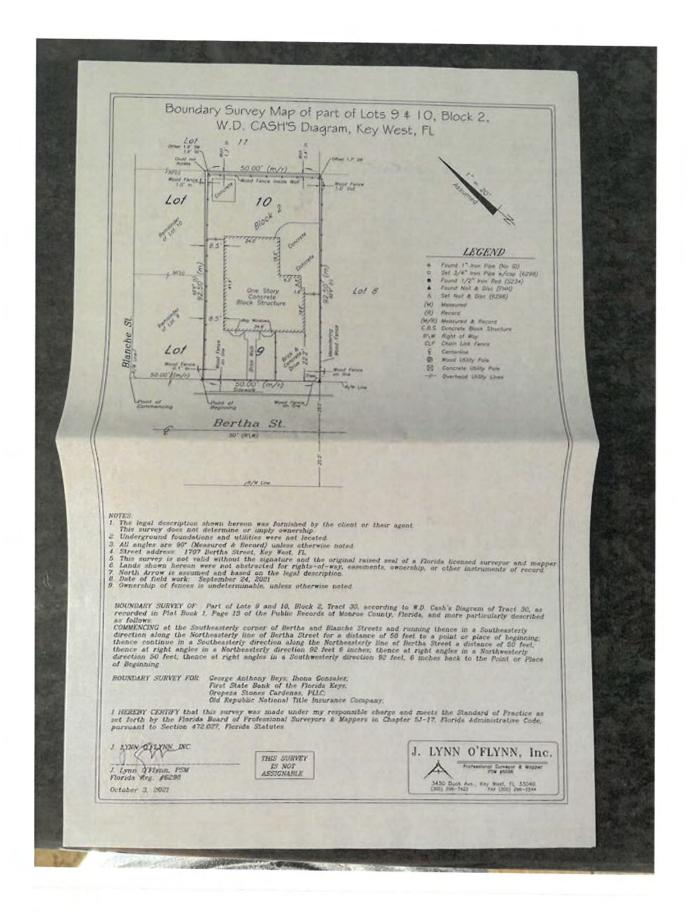

I have spoken to the Tree Commission attorney and unfortunately, there is a question regarding the ownership of the tree. The survey shows the tree in the corner of the property but it is not clear if the base of the trunk is wholly on your property. Also, there is a survey marker nailed into the tree that shows the base partially on your neighbor's property (70/30 approximately). In order to process the application I need to be able to verify that the neighbor is in agreeance to the removal or proof that the base of the tree is wholly on your property.

**CAUTION:** This email originated from outside of the organization. Do not click links or open attachments unless you recognize the sender and know the content is safe.

I do. See attached. The survey is only a couple of months old as I just bought the house.