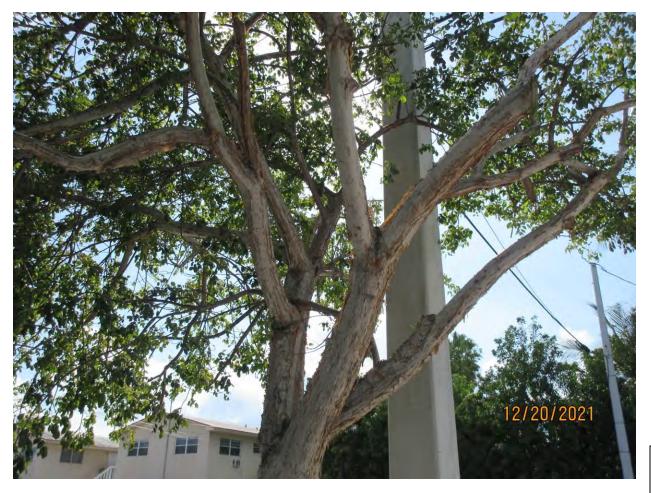

Tree Species: Gumbo Limbo (Bursera simaruba)

Photo showing location of tree, view 1.

Photo showing location of tree, view 2.

Photo of tree canopy and utility pole.

Photo showing base of tree and survey pin. Tree owned by both property owners.

Photo showing base of tree and root impacts to driveway of 1707.

Close up photos of hole in tree trunk.

Standing in driveway of 1707 looking at base and trunk of tree.

Photo of tree trunk and canopy branches, view 1.

Photo of tree trunks and canopy branches, views 2 & 3.

Photo of whole tree, view 3.

Photo of tree crotch area.

Photo of base of tree.

Close up photo of base of tree.

Diameter: 15.9"

Location: 40% (very visible tree growing at edge of sidewalk and driveway, on property line, canopy very close to utility pole. Not a lot of room for

healthy, future growth.)

Species: 100% (on protected tree list) Condition: 60% (overall condition is fair)

Total Average Value = 66%

Value x Diameter = 10.4 replacement caliper inches