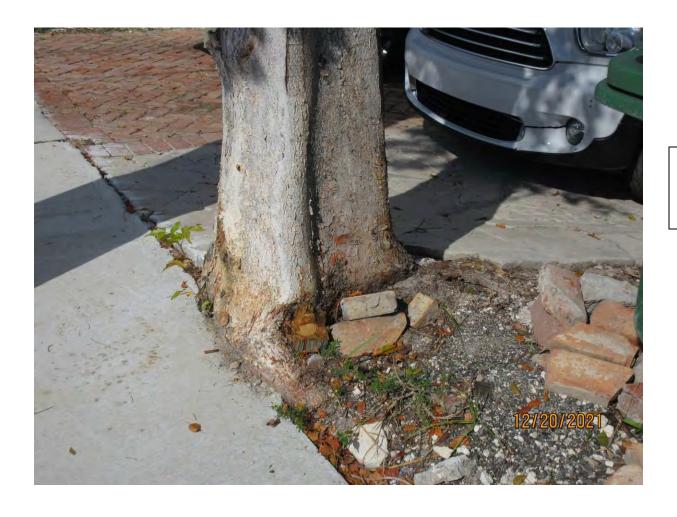

Tree Species: Gumbo Limbo (Bursera simaruba)

Photo showing location of tree, view 1.

Photo showing location of tree, view 2.

Photo of tree canopy and utility pole.

Photo showing base of tree and survey pin. Tree owned by both property owners.

Photo showing base of tree and root impacts to driveway of 1707.

Close up photos of hole in tree trunk.

Standing in driveway of 1707 looking at base and trunk of tree.

Photo of tree trunk and canopy branches, view 1.

Photo of tree trunks and canopy branches, views 2 & 3.

Photo of whole tree, view 3.

Photo of tree crotch area.

Photo of base of tree.

Close up photo of base of tree.

Diameter: 15.9"

Location: 40% (very visible tree growing at edge of sidewalk and driveway, on property line, canopy very close to utility pole. Not a lot of room for

healthy, future growth.)

Species: 100% (on protected tree list) Condition: 60% (overall condition is fair)

Total Average Value = 66%

Value x Diameter = 10.4 replacement caliper inches