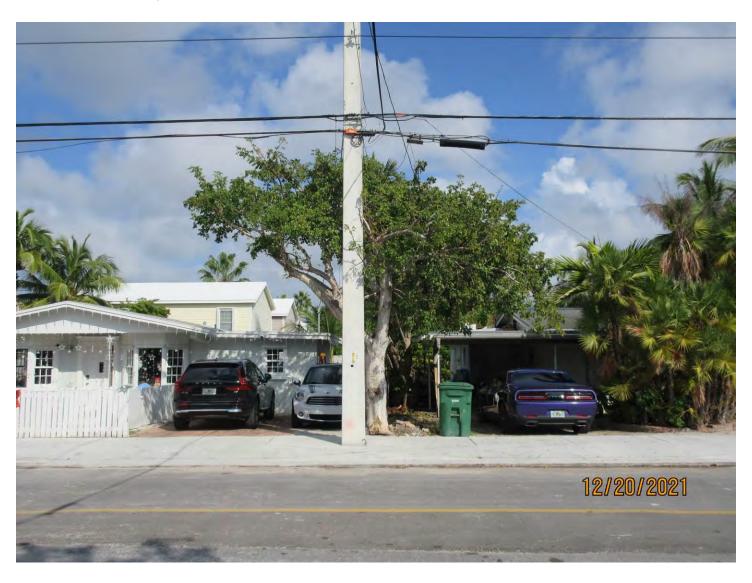

Tree Species: Gumbo Limbo (Bursera simaruba)

Photo showing location of tree, view 1.

Photo showing location of tree, view 2.

Photo of tree canopy and utility pole.

Photo showing base of tree and survey pin. Tree owned by both property owners.

Photo showing base of tree and root impacts to driveway of 1707.

Close up photos of hole in tree trunk.

Standing in driveway of 1707 looking at base and trunk of tree.

Photo of tree trunk and canopy branches, view 1.

Photo of tree trunks and canopy branches, views 2 & 3.

Photo of whole tree, view 3.

Photo of tree crotch area.

Photo of base of tree.

Close up photo of base of tree.

Diameter: 15.9"

Location: 40% (very visible tree growing at edge of sidewalk and driveway, on property line, canopy very close to utility pole. Not a lot of room for