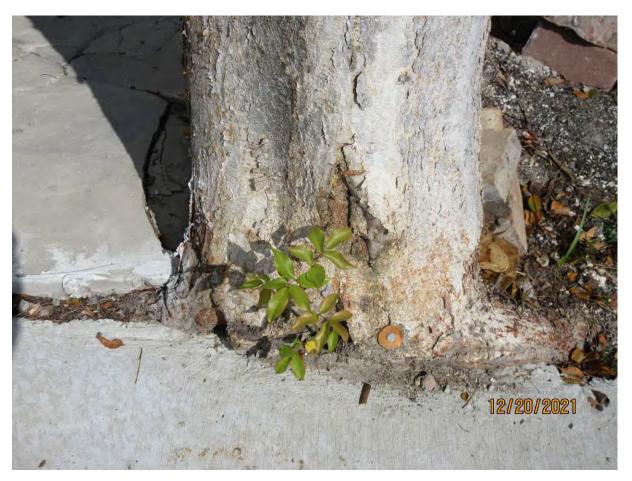

Tree Species: Gumbo Limbo (Bursera simaruba)

Photo showing location of tree, view 1.

Photo showing location of tree, view 2.

Photo of tree canopy and utility pole.

Photo showing base of tree and survey pin. Tree owned by both property owners.

Photo showing base of tree and root impacts to driveway of 1707.

Close up photos of hole in tree trunk.

Standing in driveway of 1707 looking at base and trunk of tree.

Photo of tree trunk and canopy branches, view 1.