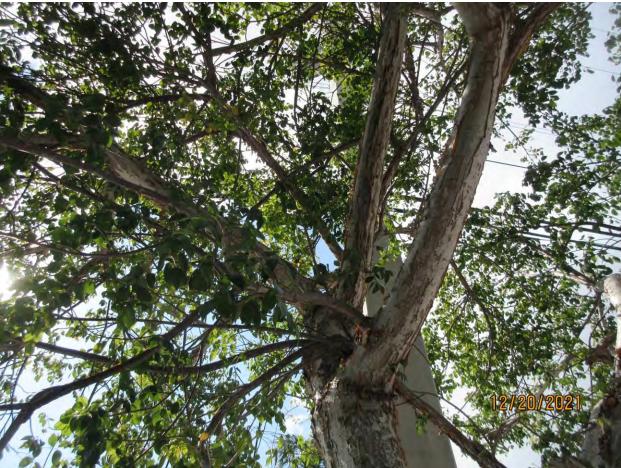

Tree Species: Gumbo Limbo (Bursera simaruba)

Photo showing location of tree, view 1.

Photo showing location of tree, view 2.

Photo of tree canopy and utility pole.

Photo showing base of tree and survey pin. Tree owned by both property owners.

Photo showing base of tree and root impacts to driveway of 1707.

Close up photos of hole in tree trunk.

Standing in driveway of 1707 looking at base and trunk of tree.

Photo of tree trunk and canopy branches, view 1.

Photo of tree trunks and canopy branches, views 2 & 3.

Photo of whole tree, view 3.

Photo of tree crotch area.

Photo of base of tree.

Close up photo of base of tree.

Diameter: 15.9"

Location: 40% (very visible tree growing at edge of sidewalk and driveway, on property line, canopy very close to utility pole. Not a lot of room for