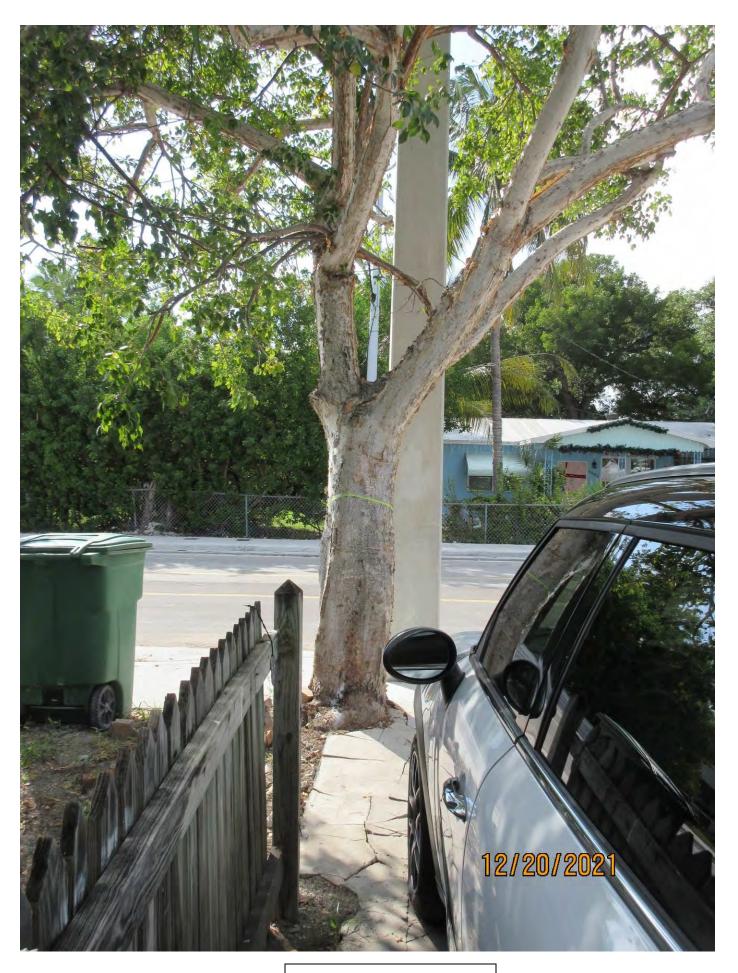

Tree Species: Gumbo Limbo (Bursera simaruba)

Photo showing location of tree, view 1.

Photo showing location of tree, view 2.

Photo of tree canopy and utility pole.

Photo showing base of tree and survey pin. Tree owned by both property owners.

Photo showing base of tree and root impacts to driveway of 1707.

Close up photos of hole in tree trunk.

Standing in driveway of 1707 looking at base and trunk of tree.

Photo of tree trunk and canopy branches, view 1.

Photo of tree trunks and canopy branches, views 2 & 3.

Photo of whole tree, view 3.

Photo of tree crotch area.

Photo of base of tree.

Close up photo of base of tree.

Diameter: 15.9"

Location: 40% (very visible tree growing at edge of sidewalk and driveway, on property line, canopy very close to utility pole. Not a lot of room for

healthy, future growth.)

Species: 100% (on protected tree list) Condition: 60% (overall condition is fair)

Total Average Value = 66%

Value x Diameter = 10.4 replacement caliper inches