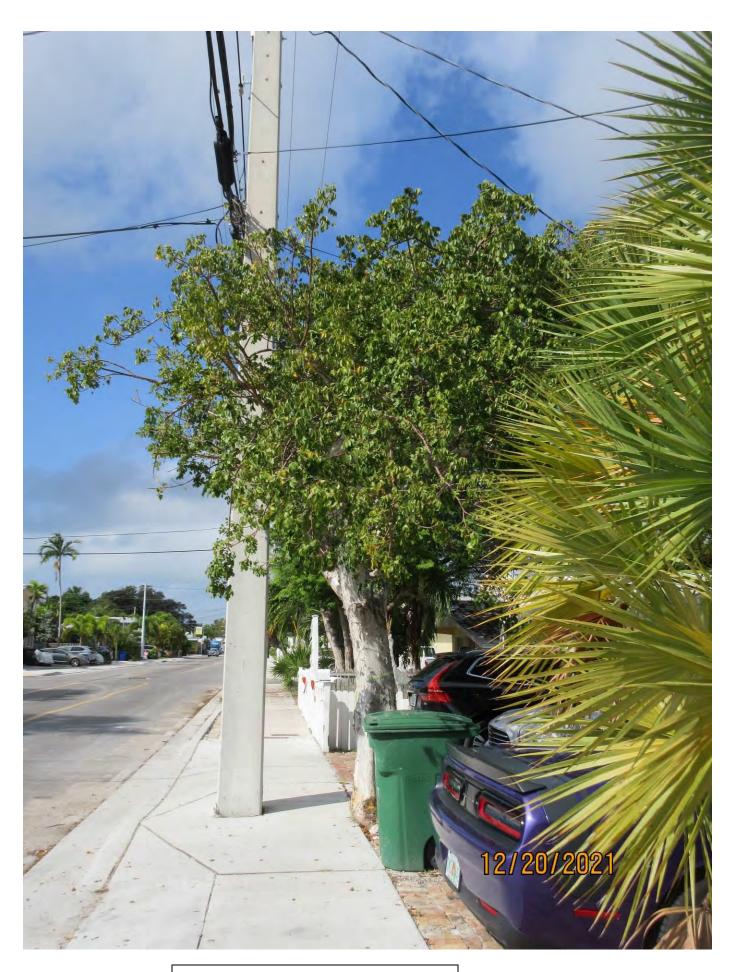

Tree Species: Gumbo Limbo (Bursera simaruba)

Photo showing location of tree, view 1.

Photo showing location of tree, view 2.

Photo of tree canopy and utility pole.

Photo showing base of tree and survey pin. Tree owned by both property owners.

Photo showing base of tree and root impacts to driveway of 1707.

Close up photos of hole in tree trunk.

Standing in driveway of 1707 looking at base and trunk of tree.

Photo of tree trunk and canopy branches, view 1.

Photo of tree trunks and canopy branches, views 2 & 3.

Photo of whole tree, view 3.

Photo of tree crotch area.

Photo of base of tree.

Close up photo of base of tree.

Diameter: 15.9"

Location: 40% (very visible tree growing at edge of sidewalk and driveway, on property line, canopy very close to utility pole. Not a lot of room for