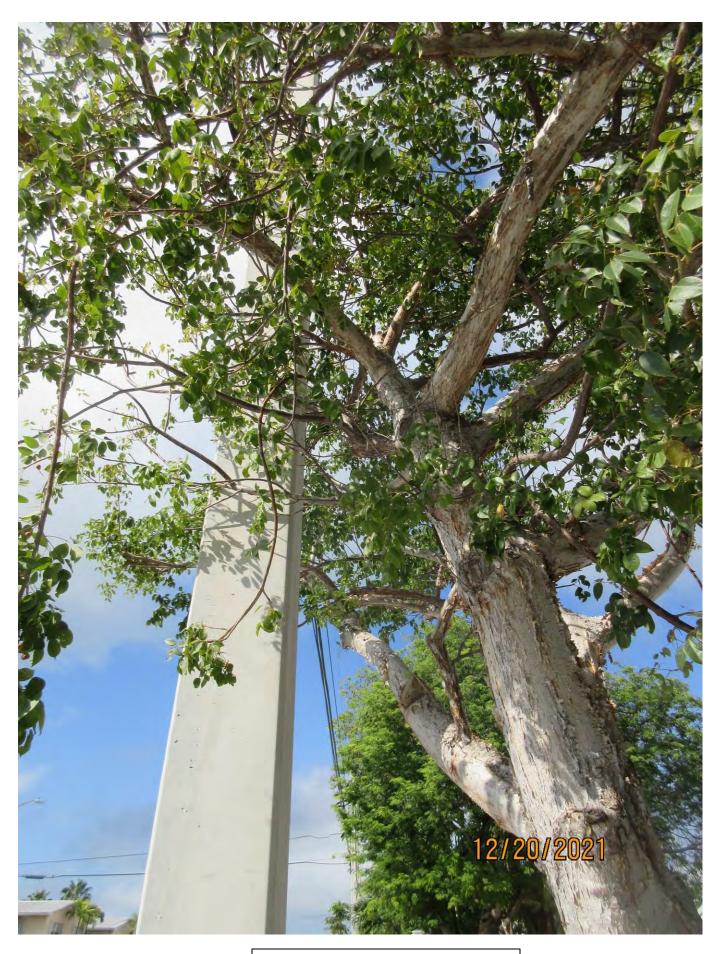

Tree Species: Gumbo Limbo (Bursera simaruba)

Photo showing location of tree, view 1.

Photo showing location of tree, view 2.

Photo of tree canopy and utility pole.

Photo showing base of tree and survey pin. Tree owned by both property owners.

Photo of tree trunks and canopy branches, views 2 & 3.

Photo of whole tree, view 3.

Photo of tree crotch area.

Photo of base of tree.

Close up photo of base of tree.

Diameter: 15.9"

Location: 40% (very visible tree growing at edge of sidewalk and driveway, on property line, canopy very close to utility pole. Not a lot of room for