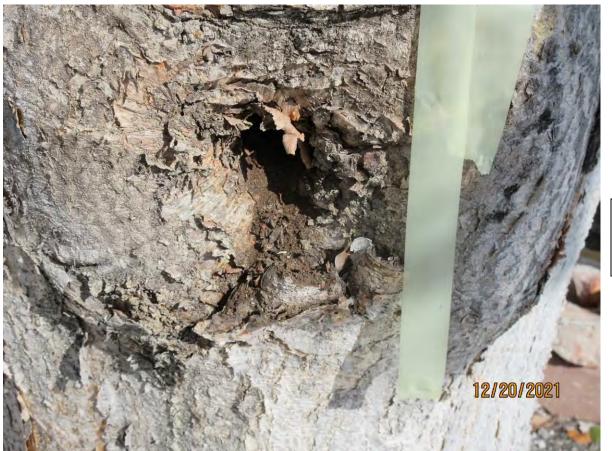

Photo showing base of tree and root impacts to driveway of 1707.

Close up photos of hole in tree trunk.

Standing in driveway of 1707 looking at base and trunk of tree.

Photo of tree trunk and canopy branches, view 1.