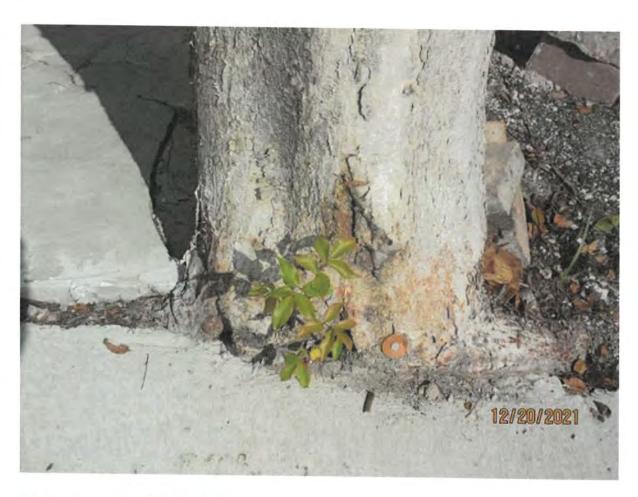

Photo showing base of tree and root impacts to driveway of 1707.

Close up photos of hole in tree trunk.

Standing in driveway of 1707 looking at base and trunk of tree.

Photo of tree trunk and canopy branches, view 1.

I have spoken to the Tree Commission attorney and unfortunately, there is a question regarding the ownership of the tree. The survey shows the tree in the corner of the property but it is not clear if the base of the trunk is wholly on your property. Also, there is a survey marker nailed into the tree that shows the base partially on your neighbor's property (70/30 approximately). In order to process the application I need to be able to verify that the neighbor is in agreeance to the removal or proof that the base of the tree is wholly on your property.