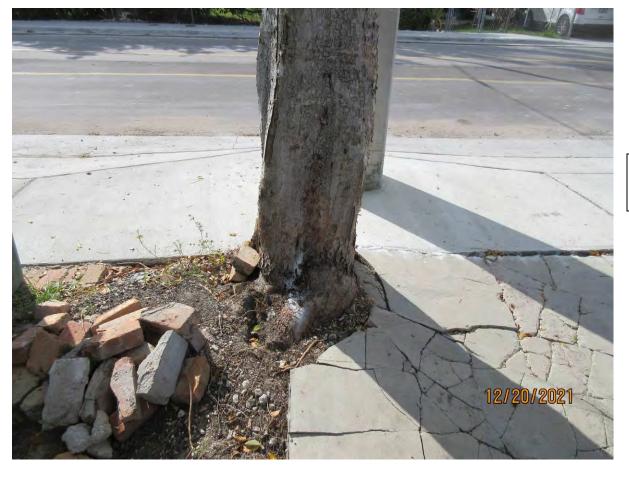

Tree Species: Gumbo Limbo (Bursera simaruba)

Photo showing location of tree, view 1.

Photo showing location of tree, view 2.

Photo of tree canopy and utility pole.

Photo showing base of tree and survey pin. Tree owned by both property owners.

Photo showing base of tree and root impacts to driveway of 1707.

Close up photos of hole in tree trunk.

Standing in driveway of 1707 looking at base and trunk of tree.

Photo of tree trunk and canopy branches, view 1.

Photo of tree trunks and canopy branches, views 2 & 3.

Photo of whole tree, view 3.

Photo of tree crotch area.

Photo of base of tree.

Close up photo of base of tree.

Diameter: 15.9"

Location: 40% (very visible tree growing at edge of sidewalk and driveway, on property line, canopy very close to utility pole. Not a lot of room for

healthy, future growth.)

Species: 100% (on protected tree list) Condition: 60% (overall condition is fair)

Total Average Value = 66%

Value x Diameter = 10.4 replacement caliper inches