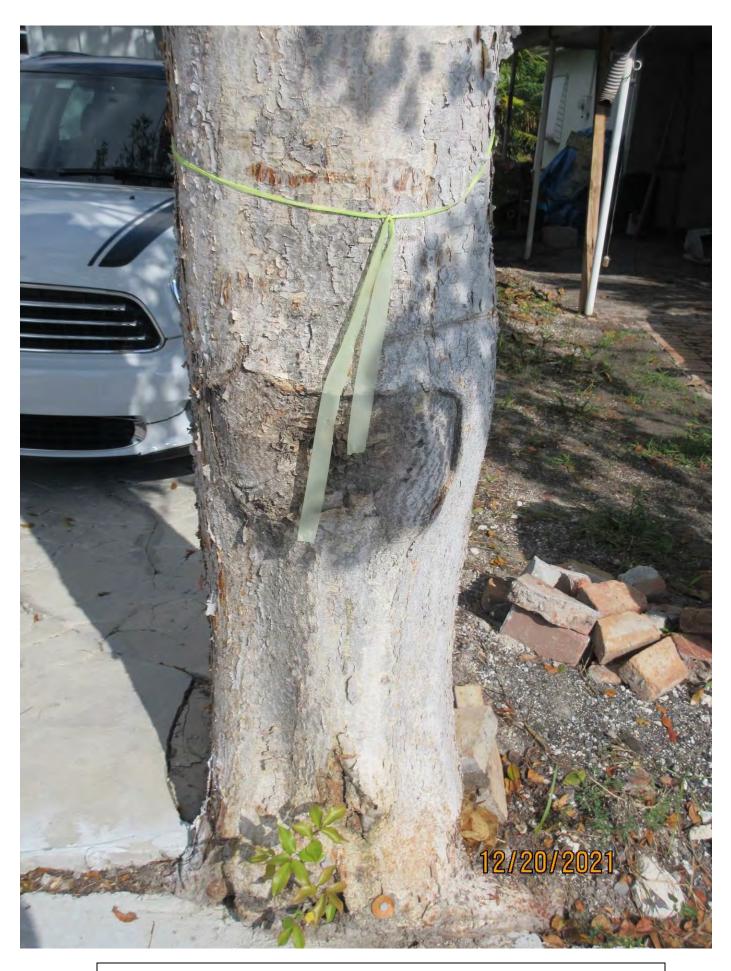

Photo showing base of tree and root impacts to driveway of 1707.

Close up photos of hole in tree trunk.

Standing in driveway of 1707 looking at base and trunk of tree.

Photo of tree trunk and canopy branches, view 1.

Photo of tree trunks and canopy branches, views 2 & 3.

Photo of whole tree, view 3.

Photo of tree crotch area.

Photo of base of tree.

Close up photo of base of tree.

Diameter: 15.9"

Location: 40% (very visible tree growing at edge of sidewalk and driveway, on property line, canopy very close to utility pole. Not a lot of room for