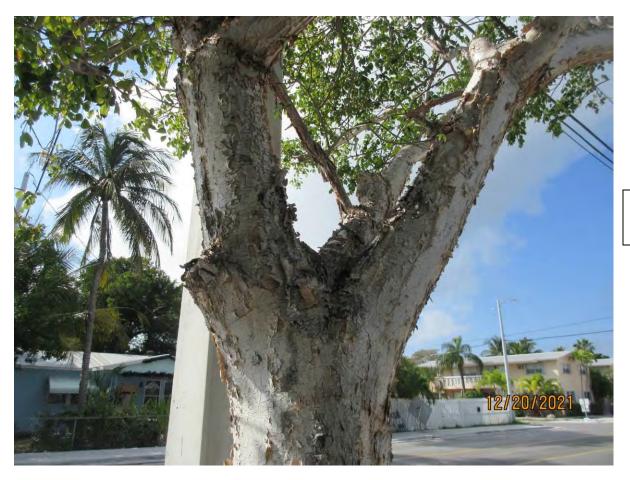

Tree Species: Gumbo Limbo (Bursera simaruba)

Photo showing location of tree, view 1.

Photo showing location of tree, view 2.

Photo of tree canopy and utility pole.

Photo showing base of tree and survey pin. Tree owned by both property owners.

Photo showing base of tree and root impacts to driveway of 1707.

Close up photos of hole in tree trunk.

Standing in driveway of 1707 looking at base and trunk of tree.

Photo of tree trunk and canopy branches, view 1.

Photo of tree trunks and canopy branches, views 2 & 3.

Photo of whole tree, view 3.

Photo of tree crotch area.

Photo of base of tree.

Close up photo of base of tree.

Diameter: 15.9"

Location: 40% (very visible tree growing at edge of sidewalk and driveway, on property line, canopy very close to utility pole. Not a lot of room for

healthy, future growth.)

Species: 100% (on protected tree list) Condition: 60% (overall condition is fair)

Total Average Value = 66%

Value x Diameter = 10.4 replacement caliper inches