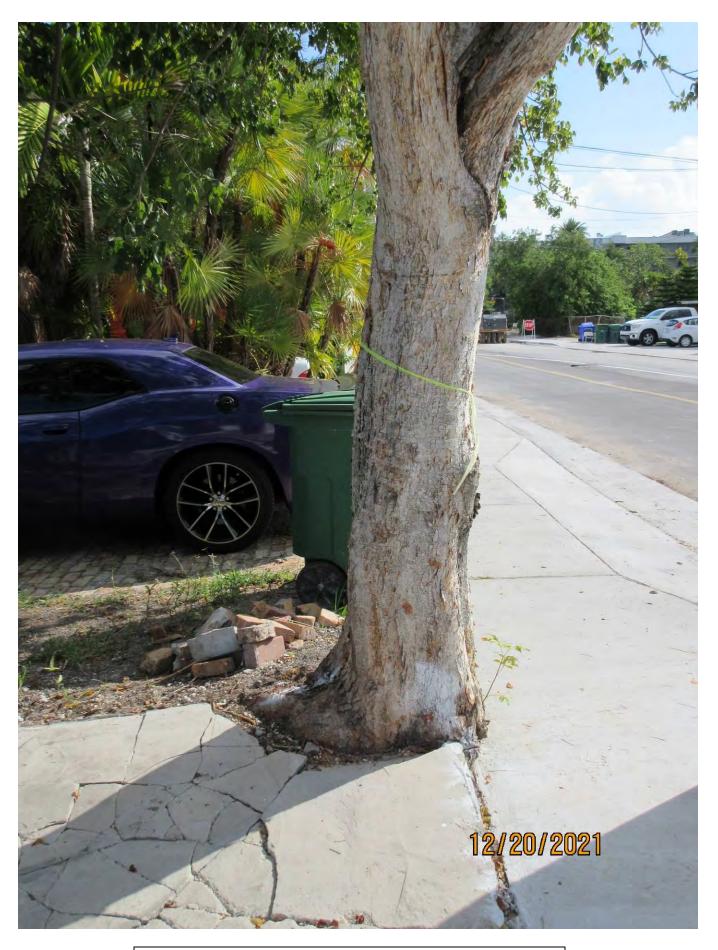

Tree Species: Gumbo Limbo (Bursera simaruba)

Photo showing location of tree, view 1.

Photo showing location of tree, view 2.

Photo of tree canopy and utility pole.

Photo showing base of tree and survey pin. Tree owned by both property owners.

Photo of tree trunks and canopy branches, views 2 & 3.

Photo of whole tree, view 3.

Photo of tree crotch area.

Photo of base of tree.

Close up photo of base of tree.

Diameter: 15.9"

Location: 40% (very visible tree growing at edge of sidewalk and driveway, on property line, canopy very close to utility pole. Not a lot of room for