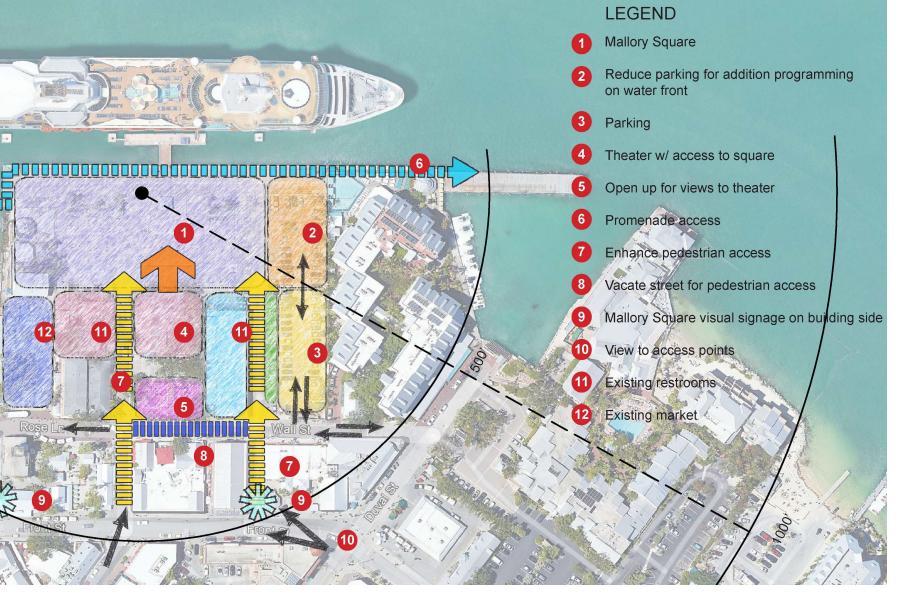

### **RELATIONAL INTENSITY**

 RELATIONSHIP TO SURROUNDING BUSINESSES

### **POINTS OF DISCUSSION**

- IMPROVED PEDESTRIAN ACCESS
- STREET CLOSURES
- WATERFRONT EXPANSION
- PARKING CONFIGURATION
- THEATER EXPANSION
  - MULTI-USE SPACE
- FINDING MALLORY SQUARE
  - BETTER CONNECTION TO THE CITY
- WAYFINDING