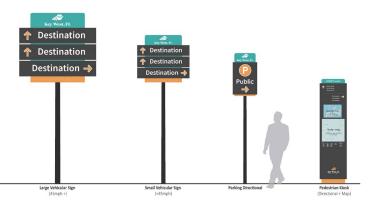

### **POINTS OF DISCUSSION**

- IMPROVED PEDESTRIAN ACCESS
- STREET CLOSURES
- WATERFRONT EXPANSION
- PARKING CONFIGURATION
- THEATER EXPANSION
  - MULTI-USE SPACE
- FINDING MALLORY SQUARE
  - BETTER CONNECTION TO THE CITY
- WAYFINDING