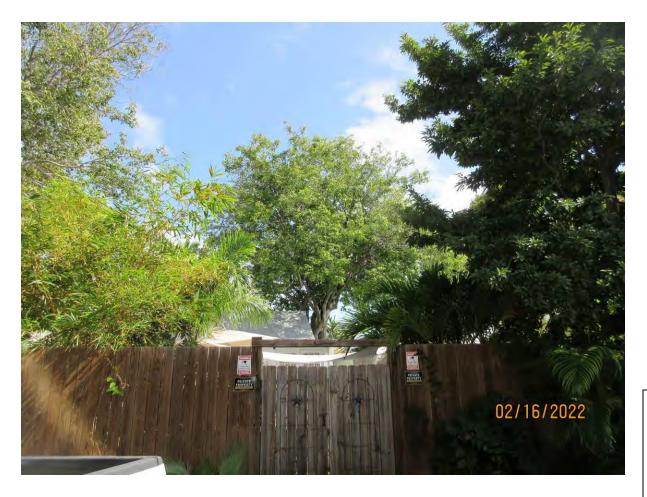

Tree Species: Spanish Lime (Melicoccus bijugatus)

Photo showing location of tree as seen from Windsor Lane (between 908 and 912).

Two photos of tree location and canopy while standing in rear parking area behind properties.