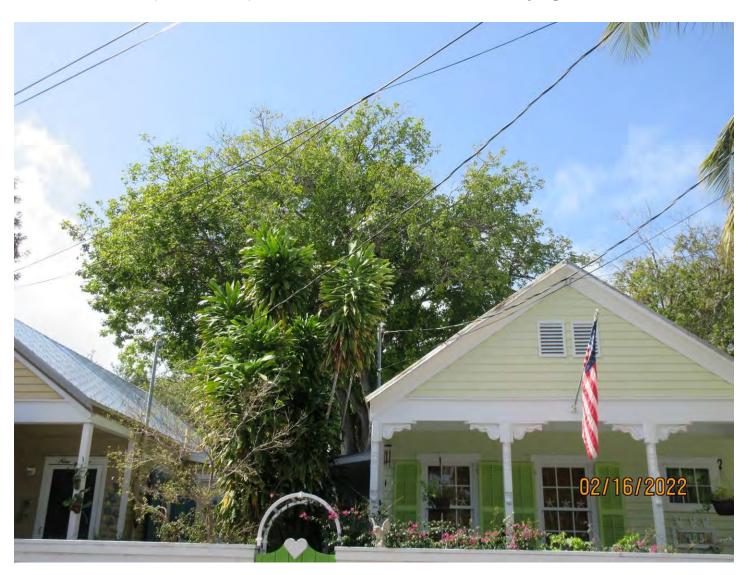

Tree Species: Spanish Lime (Melicoccus bijugatus)

Photo showing location of tree as seen from Windsor Lane (between 908 and 912).

Two photos of tree location and canopy while standing in rear parking area behind properties.