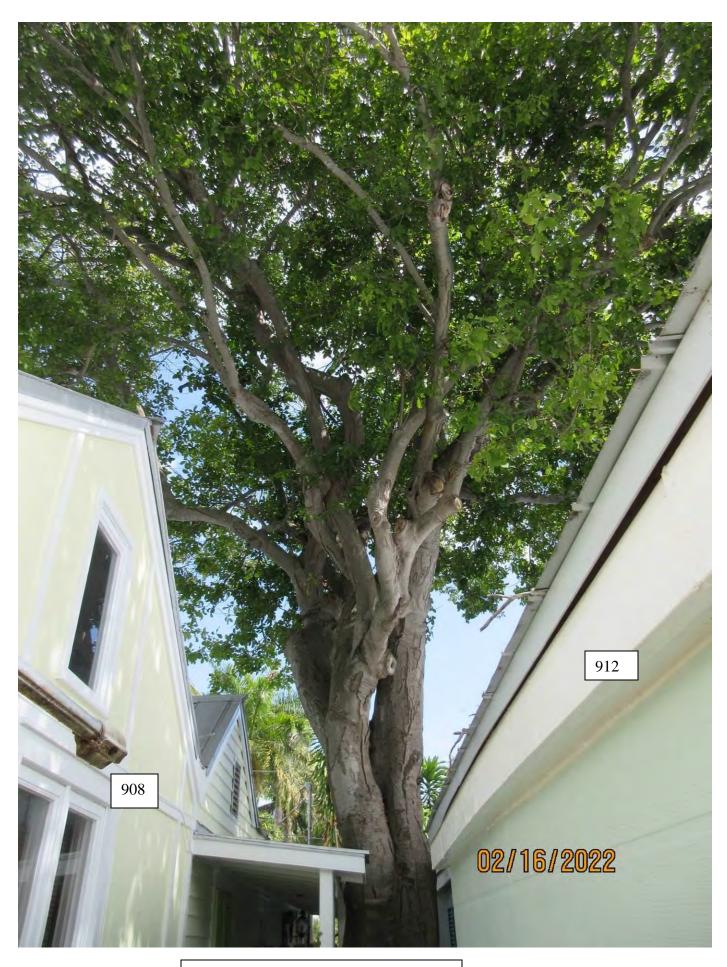

Photo of tree trunk and canopy, view 1.

Photo of trunk and base of tree, view 1.

Photo of tree canopy and trunk, view 2.

Photo of trunk and base of tree, view 2.

Two photos of base area of tree showing decay hole and gall. Tree is pushing outward against house wall of 912 and side porch area of 908.

Close up photo of bae of tree and gall area growing against side wall of 912.

Photo showing trunk of tree growing on side porch area of 908.

Two photos showing tree trunk growing against side porch area of 908.