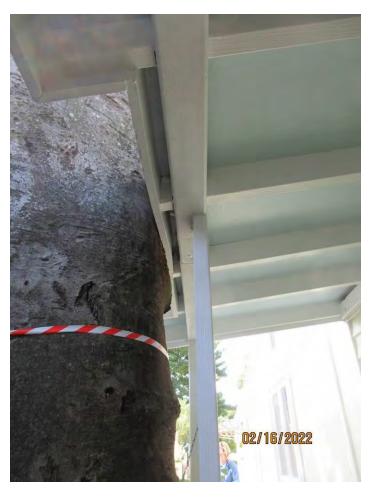

Closeup photo of trunk and base of tree, view 3. Note second decay area.

Photo of trunk and base of tree, view 3.

Diameter: 31.8"

Location: 20% (tree growing into side of one structure and impacting roof

overhang of second structure-wrong tree wrong place)

Species: 100% (on protected tree list)

Condition: 60% (health good to fair, some decay in main trunk close to

base)

Total Average Value = 60%

Value x Diameter = 19 replacement caliper inches