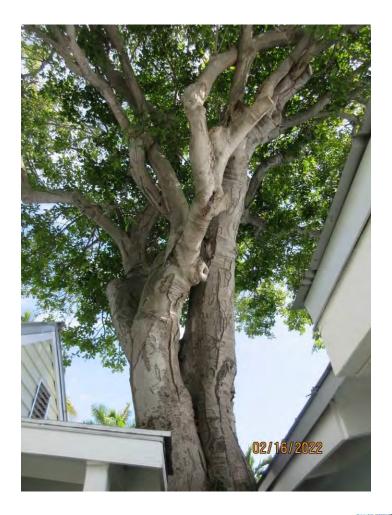

Photo of tree trunk and canopy, view 1.

Photo of trunk and base of tree, view 1.

Photo of tree canopy and trunk, view 2.

Photo of trunk and base of tree, view 2.

Two photos of base area of tree showing decay hole and gall. Tree is pushing outward against house wall of 912 and side porch area of 908.