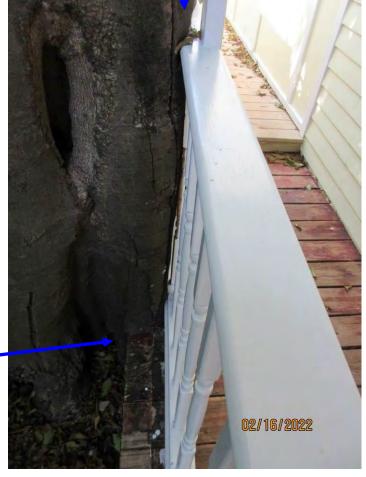

Close up photo of bae of tree and gall area growing against side wall of 912.

Photo showing trunk of tree growing on side porch area of 908.

Two photos showing tree trunk growing against side porch area of 908.