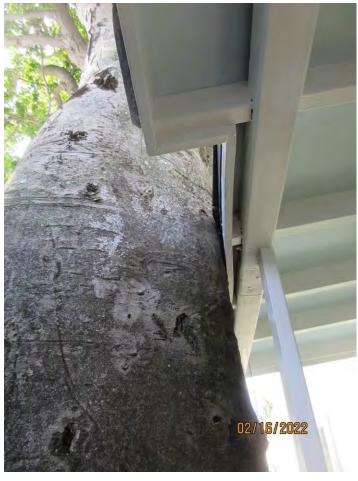

Photo of tree trunk and canopy, view 1.

Photo of trunk and base of tree, view 1.

Photo of tree canopy and trunk, view 2.

Photo of trunk and base of tree, view 2.

Two photos of base area of tree showing decay hole and gall. Tree is pushing outward against house wall of 912 and side porch area of 908.

Close up photo of bae of tree and gall area growing against side wall of 912.

Photo showing trunk of tree growing on side porch area of 908.

Two photos showing tree trunk growing against side porch area of 908.