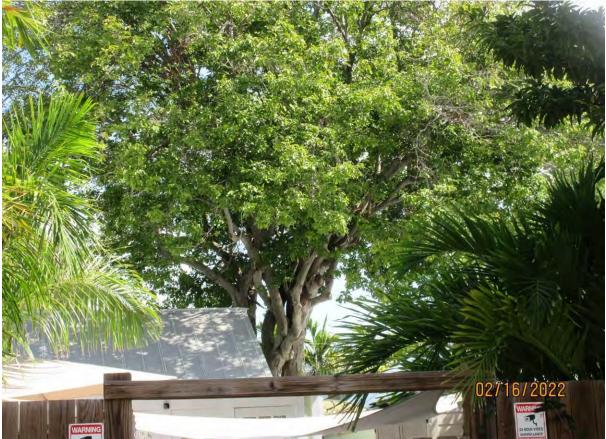

Photo of tree trunk and canopy, view 1.

Photo of trunk and base of tree, view 1.

Photo of tree canopy and trunk, view 2.

Photo of trunk and base of tree, view 2.

Two photos of base area of tree showing decay hole and gall. Tree is pushing outward against house wall of 912 and side porch area of 908.