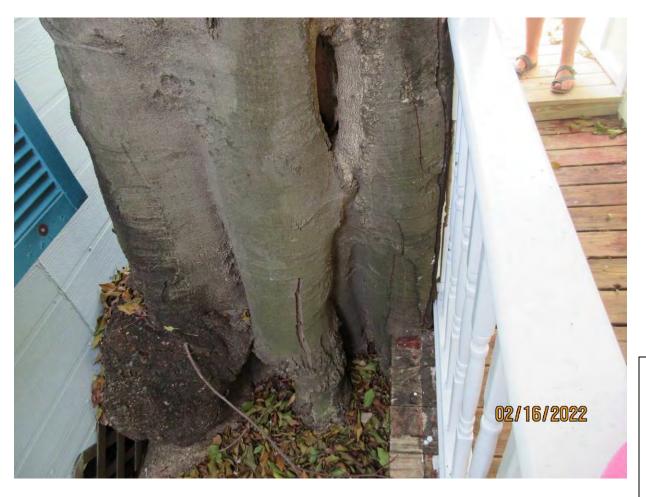

Photo of tree trunk and canopy, view 1.

Photo of trunk and base of tree, view 1.

Photo of tree canopy and trunk, view 2.

Photo of trunk and base of tree, view 2.

Two photos of base area of tree showing decay hole and gall. Tree is pushing outward against house wall of 912 and side porch area of 908.

Closeup photo of trunk and base of tree, view 3. Note second decay area.

Photo of trunk and base of tree, view 3.

Diameter: 31.8"

Location: 20% (tree growing into side of one structure and impacting roof