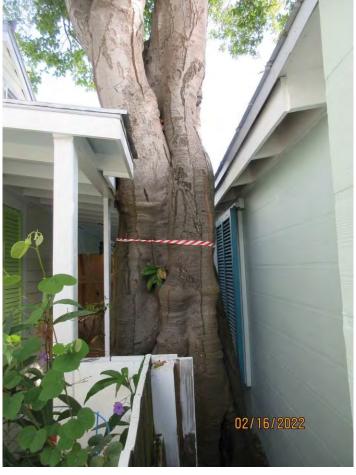

Photo of tree trunk and canopy, view 1.

Photo of trunk and base of tree, view 1.

Photo of tree canopy and trunk, view 2.

Photo of trunk and base of tree, view 2.

Two photos of base area of tree showing decay hole and gall. Tree is pushing outward against house wall of 912 and side porch area of 908.

Close up photo of bae of tree and gall area growing against side wall of 912.

Photo showing trunk of tree growing on side porch area of 908.

Two photos showing tree trunk growing against side porch area of 908.