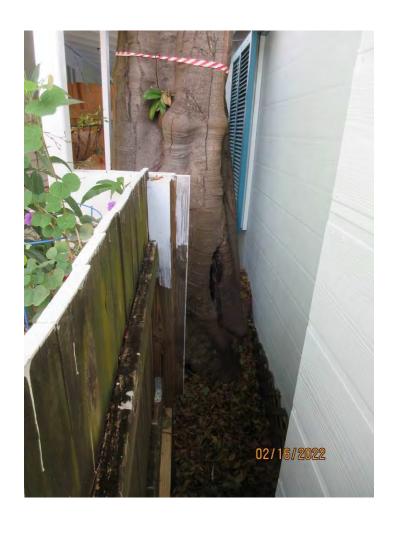

Photo of tree trunk and canopy, view 1.

Photo of trunk and base of tree, view 1.

Photo of tree canopy and trunk, view 2.

Photo of trunk and base of tree, view 2.

Two photos of base area of tree showing decay hole and gall. Tree is pushing outward against house wall of 912 and side porch area of 908.

Close up photo of bae of tree and gall area growing against side wall of 912.

Photo showing trunk of tree growing on side porch area of 908.

Two photos showing tree trunk growing against side porch area of 908.