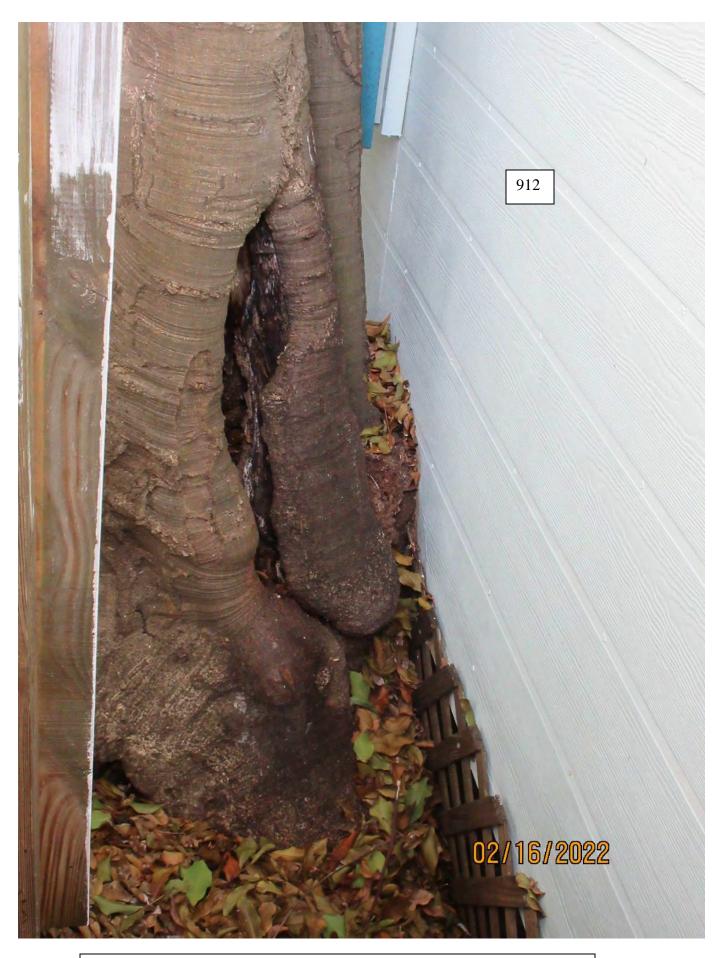

Photo of tree trunk and canopy, view 1.

Photo of trunk and base of tree, view 1.

Photo of tree canopy and trunk, view 2.

Photo of trunk and base of tree, view 2.

Two photos of base area of tree showing decay hole and gall. Tree is pushing outward against house wall of 912 and side porch area of 908.

Close up photo of bae of tree and gall area growing against side wall of 912.

Photo showing trunk of tree growing on side porch area of 908.

Two photos showing tree trunk growing against side porch area of 908.

Closeup photo of trunk and base of tree, view 3. Note second decay area.

Photo of trunk and base of tree, view 3.

Diameter: 31.8"

Location: 20% (tree growing into side of one structure and impacting roof