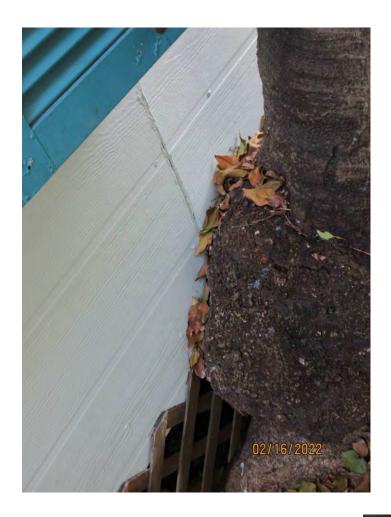

Photo of tree trunk and canopy, view 1.

Photo of trunk and base of tree, view 1.

Photo of tree canopy and trunk, view 2.

Photo of trunk and base of tree, view 2.

Two photos of base area of tree showing decay hole and gall. Tree is pushing outward against house wall of 912 and side porch area of 908.

Close up photo of bae of tree and gall area growing against side wall of 912.

Photo showing trunk of tree growing on side porch area of 908.

Two photos showing tree trunk growing against side porch area of 908.