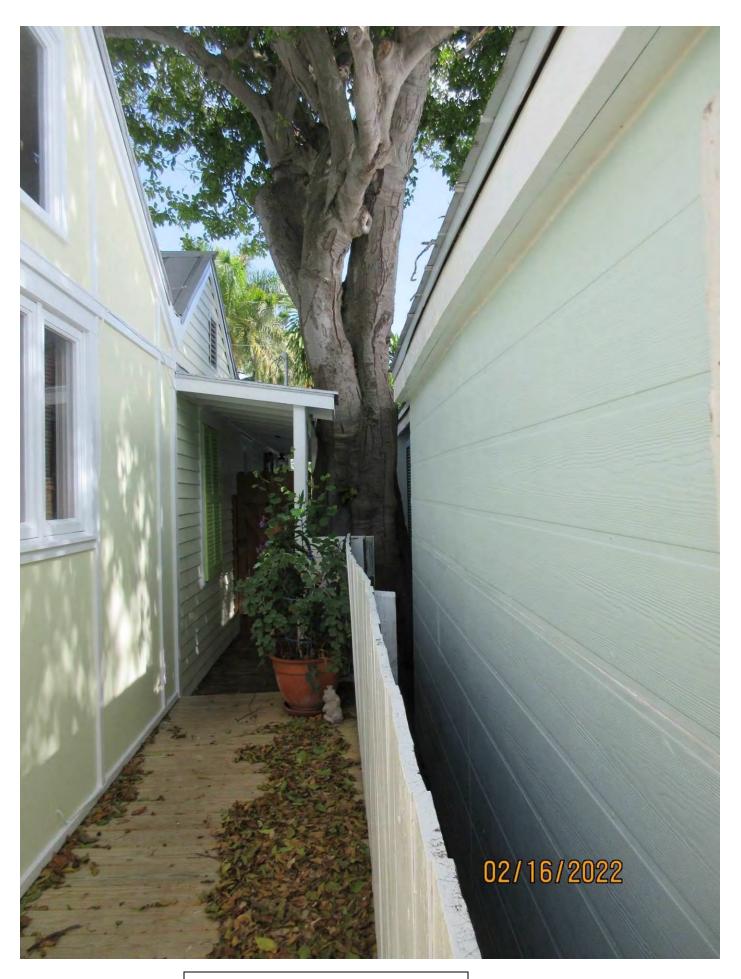

Tree Species: Spanish Lime (Melicoccus bijugatus)

Photo showing location of tree as seen from Windsor Lane (between 908 and 912).

Two photos of tree location and canopy while standing in rear parking area behind properties.

Photo of tree trunk and canopy, view 1.

Photo of trunk and base of tree, view 1.

Photo of tree canopy and trunk, view 2.

Photo of trunk and base of tree, view 2.

Two photos of base area of tree showing decay hole and gall. Tree is pushing outward against house wall of 912 and side porch area of 908.