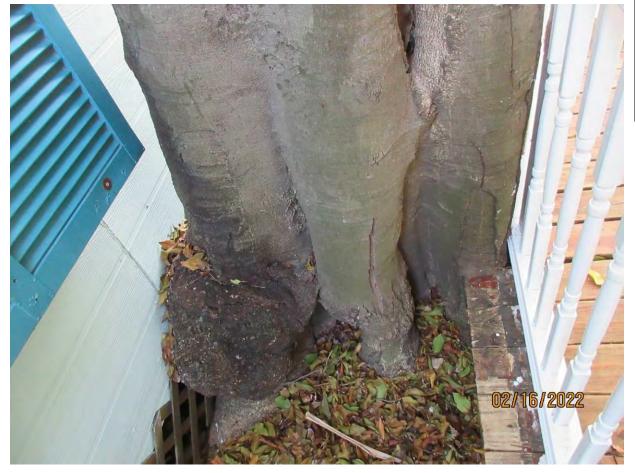

Photo of tree trunk and canopy, view 1.

Photo of trunk and base of tree, view 1.

Photo of tree canopy and trunk, view 2.

Photo of trunk and base of tree, view 2.

Two photos of base area of tree showing decay hole and gall. Tree is pushing outward against house wall of 912 and side porch area of 908.

Close up photo of bae of tree and gall area growing against side wall of 912.

Photo showing trunk of tree growing on side porch area of 908.

Two photos showing tree trunk growing against side porch area of 908.

Closeup photo of trunk and base of tree, view 3. Note second decay area.

Photo of trunk and base of tree, view 3.

Diameter: 31.8"

Location: 20% (tree growing into side of one structure and impacting roof