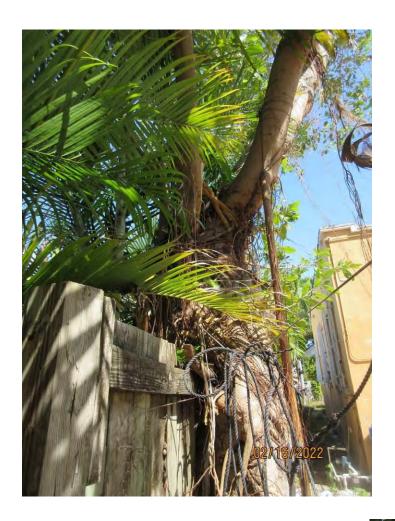

Tree Species: Strangler Fig (Ficus aurea)

Photo showing location of tree.

Photo of tree canopy, view 1.

Photo of trunks and base of tree, view 1.

Photo of property line and trunks and base of tree, view 2.

Photo of tree canopy, view 2.

Photo of tree canopy and trunk, view 2.

Photo of trunks and base of tree, view 3.

Two photos of trunks of tree, view 3, and view from standing on the property line.

Photo of base of tree.