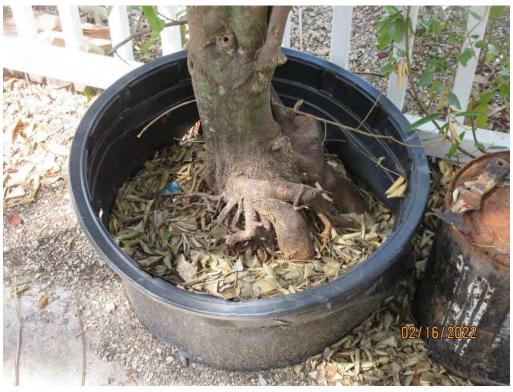

Photo of tree canopy, view 2.

Photo of tree canopy and trunk, view 2.

Photo of trunks and base of tree, view 3.

Two photos of trunks of tree, view 3, and view from standing on the property line.

Photo of base of tree.

Two photos showing base of tree.

Photo of tree trunk and canopy.

Diameter: 8.9"

Location: 20% (originally growing in pot in driveway, has rooted)

Species: 100% (on protected tree list)

Condition: 50% (tree health good, poor root structure due to outgrowing