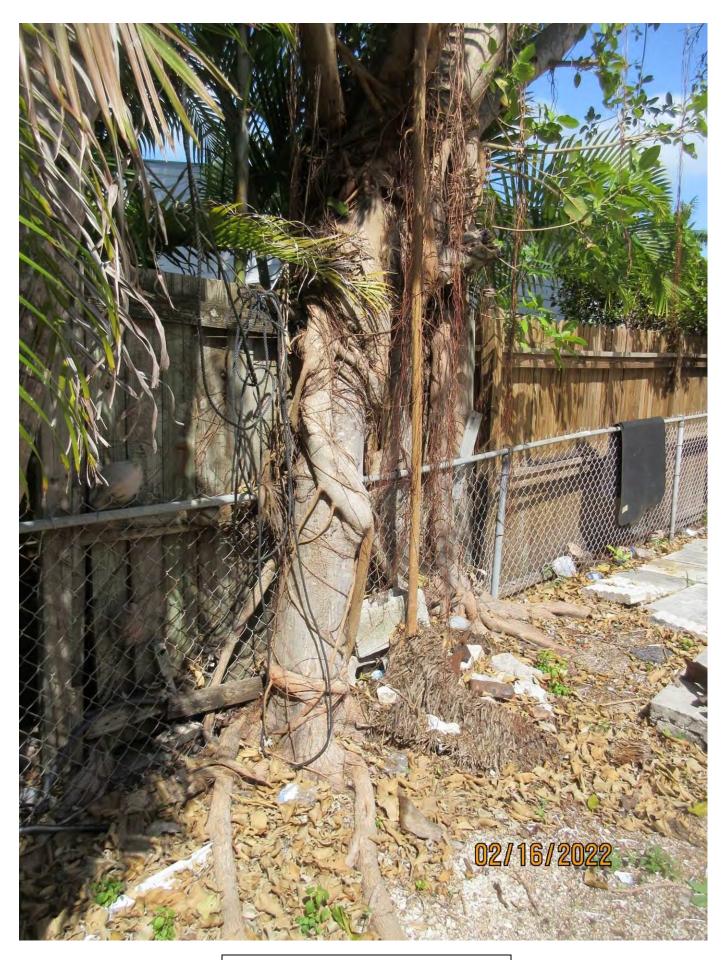

Tree Species: Strangler Fig (Ficus aurea)

Photo showing location of tree.

Photo of tree canopy, view 1.

Photo of trunks and base of tree, view 1.

Photo of property line and trunks and base of tree, view 2.

Photo of tree canopy, view 2.

Photo of tree canopy and trunk, view 2.

Photo of trunks and base of tree, view 3.

Two photos of trunks of tree, view 3, and view from standing on the property line.

Photo of base of tree.