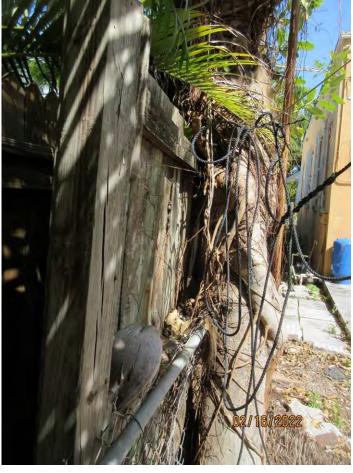

Tree Species: Strangler Fig (Ficus aurea)

Photo showing location of tree.

Photo of tree canopy, view 1.

Photo of trunks and base of tree, view 1.

Photo of property line and trunks and base of tree, view 2.

Photo of tree canopy, view 2.

Photo of tree canopy and trunk, view 2.

Photo of trunks and base of tree, view 3.

Two photos of trunks of tree, view 3, and view from standing on the property line.

Photo of base of tree.

Diameter: 26.7"

Location: 60% (growing in rear yard on property line fence)

Species: 100% (on protected tree list)

Condition: 50% (health fair to poor, base mainly roots, poor structure)

Total Average Value = 70%