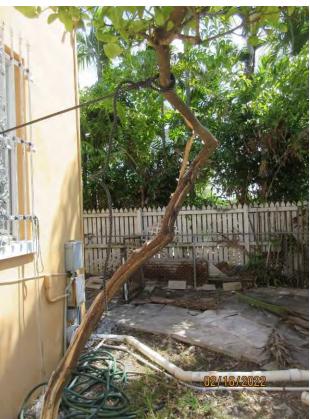

Tree Species: Strangler Fig (Ficus aurea)

Photo showing location of tree.

Photo of tree canopy, view 1.

Photo of trunks and base of tree, view 1.

Photo of property line and trunks and base of tree, view 2.

Photo of tree canopy, view 2.

Photo of tree canopy and trunk, view 2.

Photo of trunks and base of tree, view 3.

Two photos of trunks of tree, view 3, and view from standing on the property line.

Photo of base of tree.

Diameter: 26.7"

Location: 60% (growing in rear yard on property line fence)

Species: 100% (on protected tree list)

Condition: 50% (health fair to poor, base mainly roots, poor structure)

Total Average Value = 70%

Value x Diameter = 18.6 replacement caliper inches

Tree Species: Spanish Lime (Melicoccus bijugatus)

Photo of location of tree, close to property line and driveway, view 1.

Photo of location of tree, close to property line and driveway, view 2.