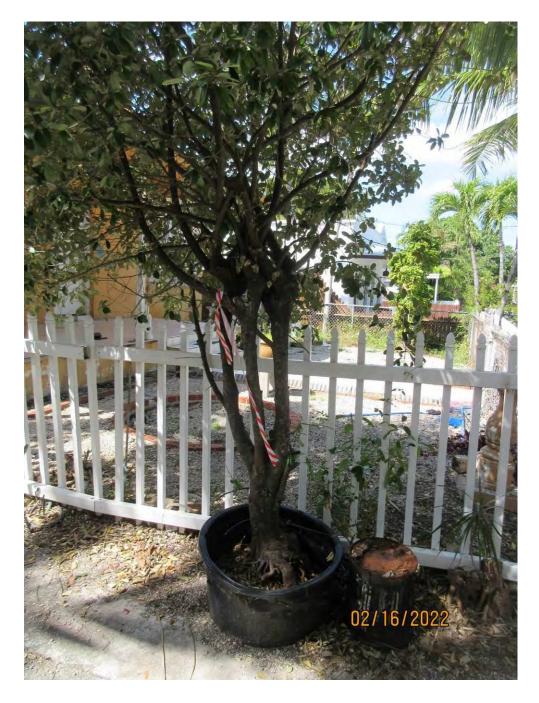

Tree Species: Strangler Fig (Ficus aurea)

Photo showing location of tree.

Photo of tree canopy, view 1.

Photo of trunks and base of tree, view 1.

Photo of property line and trunks and base of tree, view 2.

Photo of tree canopy, view 2.

Photo of tree canopy and trunk, view 2.

Photo of trunks and base of tree, view 3.

Two photos of trunks of tree, view 3, and view from standing on the property line.

Photo of base of tree.