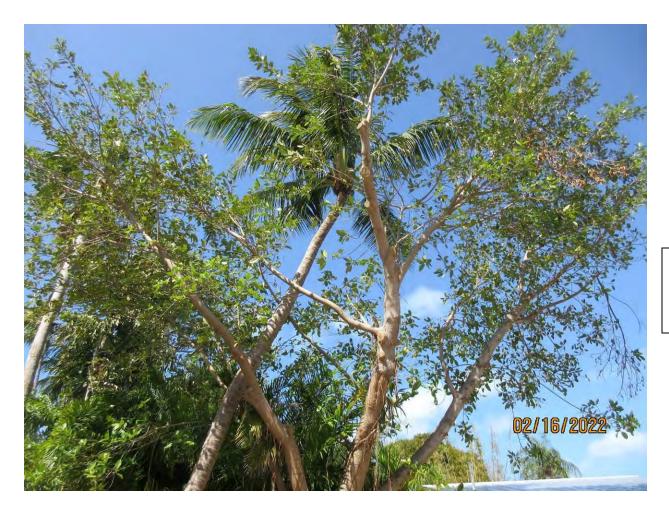

Tree Species: Strangler Fig (Ficus aurea)

Photo showing location of tree.

Photo of tree canopy, view 1.

Photo of trunks and base of tree, view 1.

Photo of property line and trunks and base of tree, view 2.

Photo of tree canopy, view 2.

Photo of tree canopy and trunk, view 2.

Photo of trunks and base of tree, view 3.

Two photos of trunks of tree, view 3, and view from standing on the property line.

Photo of base of tree.