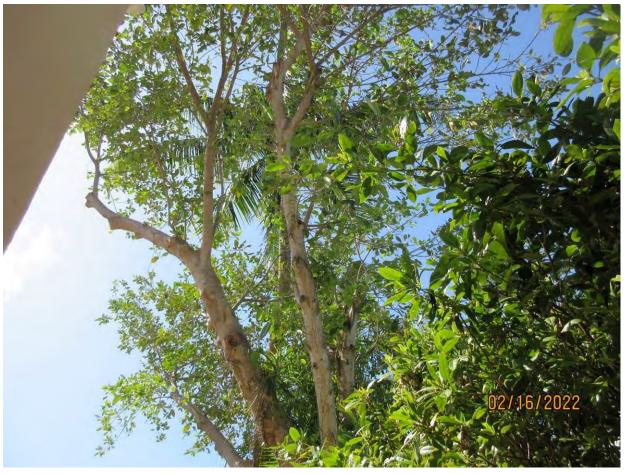

Tree Species: Strangler Fig (Ficus aurea)

Photo showing location of tree.

Photo of tree canopy, view 1.

Photo of trunks and base of tree, view 1.

Photo of property line and trunks and base of tree, view 2.

Photo of tree canopy, view 2.

Photo of tree canopy and trunk, view 2.

Photo of trunks and base of tree, view 3.

Two photos of trunks of tree, view 3, and view from standing on the property line.

Photo of base of tree.