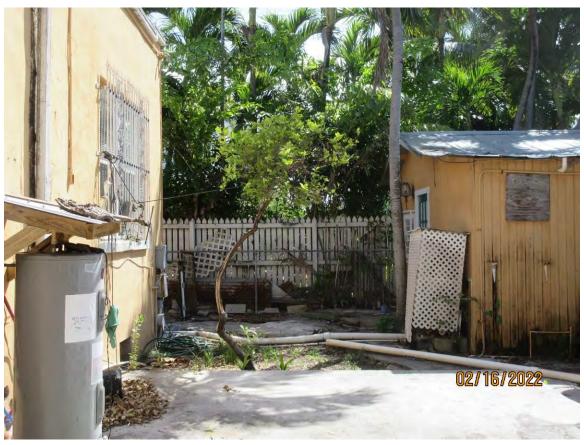

Tree Species: Strangler Fig (Ficus aurea)

Photo showing location of tree.

Photo of tree canopy, view 1.

Photo of trunks and base of tree, view 1.

Photo of property line and trunks and base of tree, view 2.

Photo of tree canopy, view 2.

Photo of tree canopy and trunk, view 2.

Photo of trunks and base of tree, view 3.

Two photos of trunks of tree, view 3, and view from standing on the property line.

Photo of base of tree.

Diameter: 26.7"

Location: 60% (growing in rear yard on property line fence)

Species: 100% (on protected tree list)

Condition: 50% (health fair to poor, base mainly roots, poor structure)

Total Average Value = 70%

Value x Diameter = 18.6 replacement caliper inches

Tree Species: Spanish Lime (Melicoccus bijugatus)

Photo of location of tree, close to property line and driveway, view 1.

Photo of location of tree, close to property line and driveway, view 2.