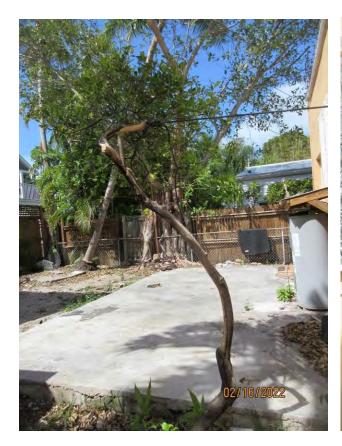

Tree Species: Strangler Fig (Ficus aurea)

Photo showing location of tree.

Photo of tree canopy, view 1.

Photo of trunks and base of tree, view 1.

Photo of property line and trunks and base of tree, view 2.

Photo of tree canopy, view 2.

Photo of tree canopy and trunk, view 2.

Photo of trunks and base of tree, view 3.

Two photos of trunks of tree, view 3, and view from standing on the property line.

Photo of base of tree.