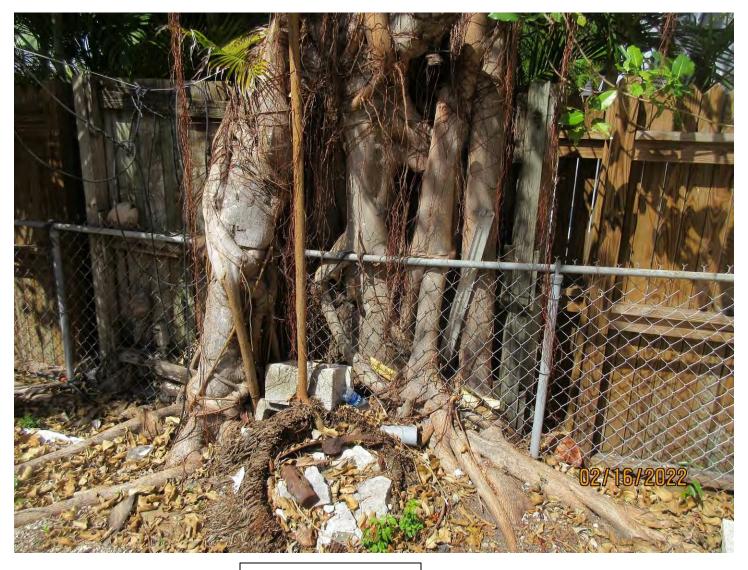

Tree Species: Strangler Fig (Ficus aurea)

Photo showing location of tree.

Photo of tree canopy, view 1.

Photo of trunks and base of tree, view 1.

Photo of property line and trunks and base of tree, view 2.

Photo of tree canopy, view 2.

Photo of tree canopy and trunk, view 2.

Photo of trunks and base of tree, view 3.

Two photos of trunks of tree, view 3, and view from standing on the property line.

Photo of base of tree.

Diameter: 26.7"

Location: 60% (growing in rear yard on property line fence)

Species: 100% (on protected tree list)

Condition: 50% (health fair to poor, base mainly roots, poor structure)

Total Average Value = 70%