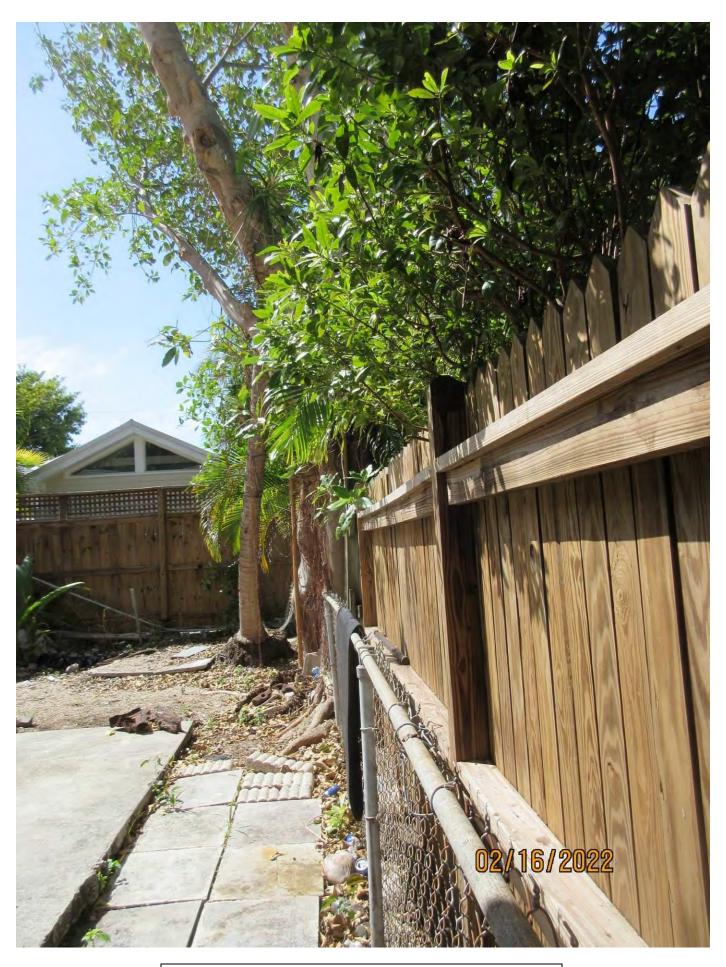

Tree Species: Strangler Fig (Ficus aurea)

Photo showing location of tree.

Photo of tree canopy, view 1.

Photo of trunks and base of tree, view 1.

Photo of property line and trunks and base of tree, view 2.

Photo of tree canopy, view 2.

Photo of tree canopy and trunk, view 2.

Photo of trunks and base of tree, view 3.

Two photos of trunks of tree, view 3, and view from standing on the property line.

Photo of base of tree.