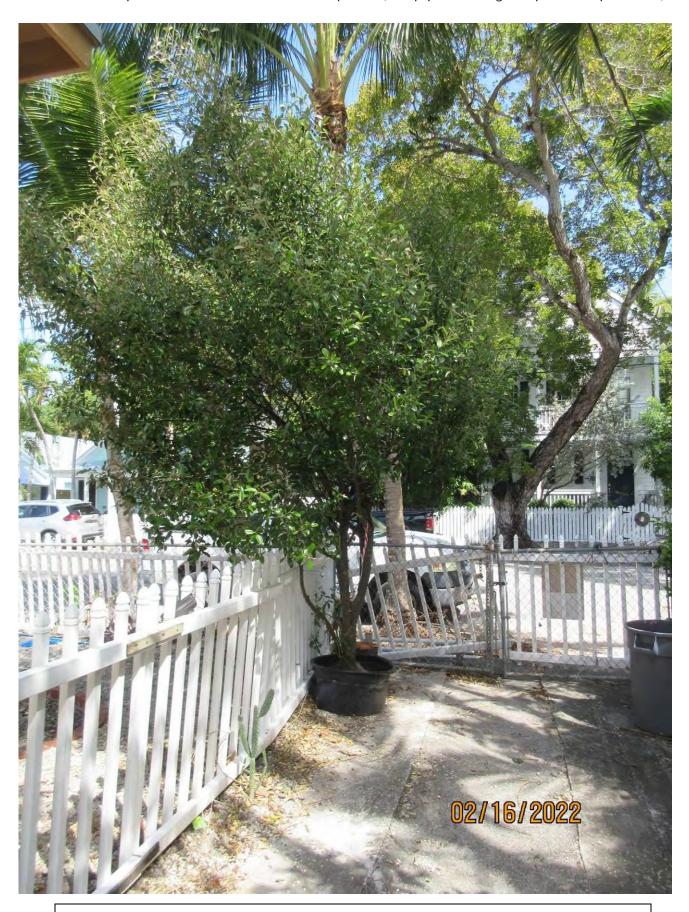

Total Average Value = 73%

Value x Diameter = 3.2 replacement caliper inches

Tree Species: Jamaican Caper (Capparis cynophallophora)

Photo of whole tree showing location. Tree was growing in a pot. Root system is now firmly in the ground.

Two photos showing base of tree.

Photo of tree trunk and canopy.

Diameter: 8.9"

Location: 20% (originally growing in pot in driveway, has rooted)

Species: 100% (on protected tree list)

Condition: 50% (tree health good, poor root structure due to outgrowing