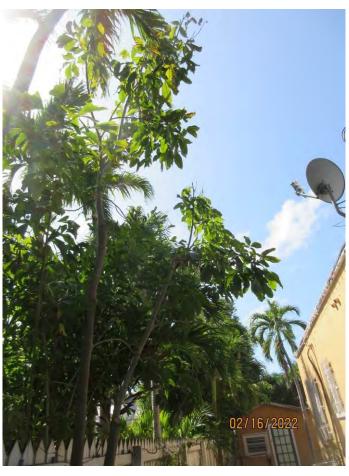

Tree Species: Strangler Fig (Ficus aurea)

Photo showing location of tree.

Photo of tree canopy, view 1.

Photo of trunks and base of tree, view 1.

Photo of property line and trunks and base of tree, view 2.

Photo of tree canopy, view 2.

Photo of tree canopy and trunk, view 2.

Photo of trunks and base of tree, view 3.

Two photos of trunks of tree, view 3, and view from standing on the property line.

Photo of base of tree.