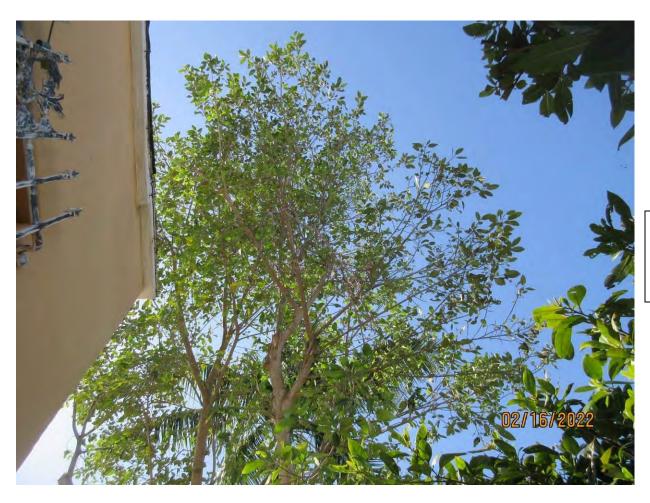

Tree Species: Strangler Fig (Ficus aurea)

Photo showing location of tree.

Photo of tree canopy, view 1.

Photo of trunks and base of tree, view 1.

Photo of property line and trunks and base of tree, view 2.

Photo of tree canopy, view 2.

Photo of tree canopy and trunk, view 2.

Photo of trunks and base of tree, view 3.

Two photos of trunks of tree, view 3, and view from standing on the property line.

Photo of base of tree.