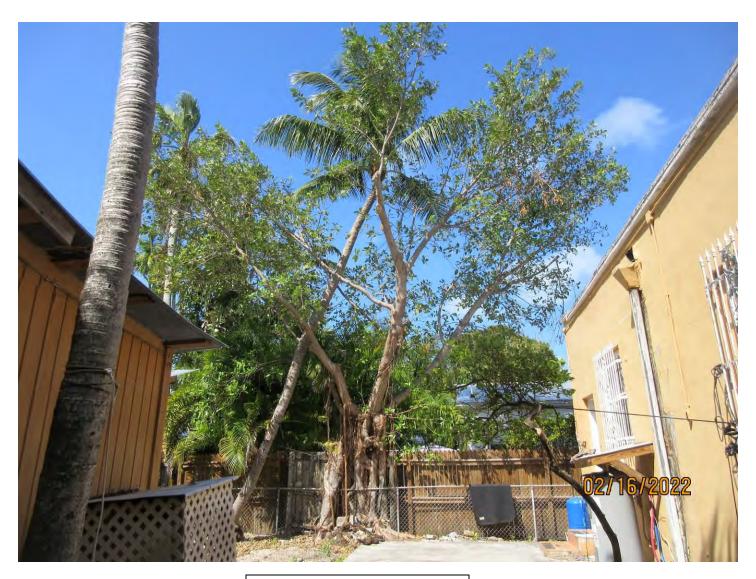

Tree Species: Strangler Fig (Ficus aurea)

Photo showing location of tree.

Photo of tree canopy, view 1.

Photo of trunks and base of tree, view 1.

Photo of property line and trunks and base of tree, view 2.

Photo of tree canopy, view 2.

Photo of tree canopy and trunk, view 2.

Photo of trunks and base of tree, view 3.

Two photos of trunks of tree, view 3, and view from standing on the property line.

Photo of base of tree.