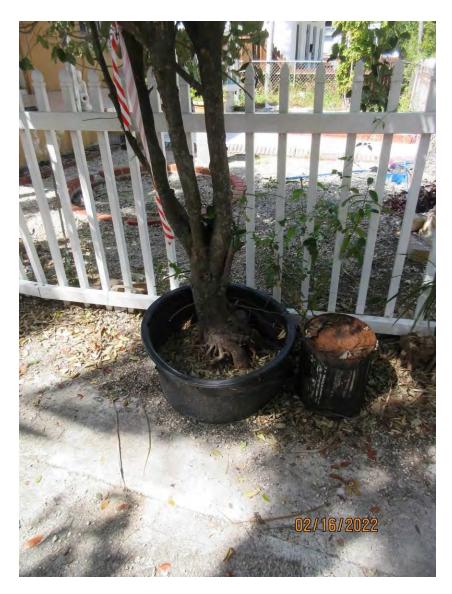

Tree Species: Strangler Fig (Ficus aurea)

Photo showing location of tree.

Photo of tree canopy, view 1.

Photo of trunks and base of tree, view 1.

Photo of property line and trunks and base of tree, view 2.

Photo of tree canopy, view 2.

Photo of tree canopy and trunk, view 2.

Photo of trunks and base of tree, view 3.

Two photos of trunks of tree, view 3, and view from standing on the property line.

Photo of base of tree.