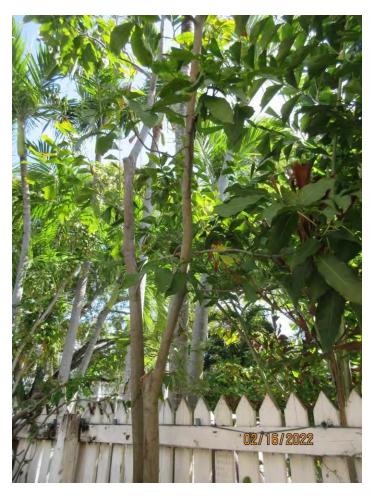

Tree Species: Strangler Fig (Ficus aurea)

Photo showing location of tree.

Photo of tree canopy, view 1.

Photo of trunks and base of tree, view 1.

Photo of property line and trunks and base of tree, view 2.

Photo of tree canopy, view 2.

Photo of tree canopy and trunk, view 2.

Photo of trunks and base of tree, view 3.

Two photos of trunks of tree, view 3, and view from standing on the property line.

Photo of base of tree.

Diameter: 26.7"

Location: 60% (growing in rear yard on property line fence)

Species: 100% (on protected tree list)

Condition: 50% (health fair to poor, base mainly roots, poor structure)

Total Average Value = 70%