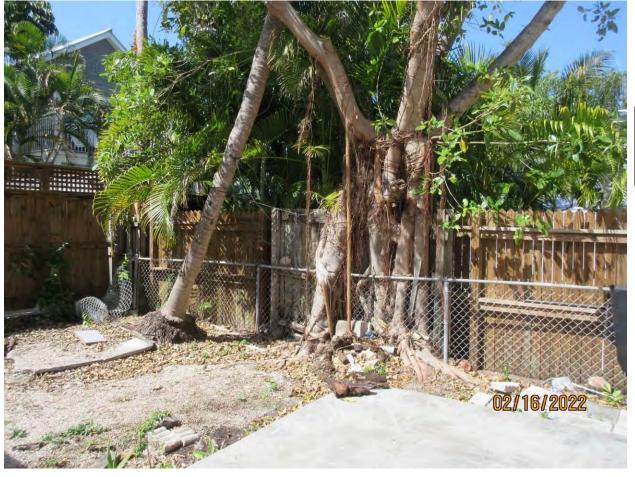

Tree Species: Strangler Fig (Ficus aurea)

Photo showing location of tree.

Photo of tree canopy, view 1.

Photo of trunks and base of tree, view 1.

Photo of property line and trunks and base of tree, view 2.

Photo of tree canopy, view 2.

Photo of tree canopy and trunk, view 2.

Photo of trunks and base of tree, view 3.

Two photos of trunks of tree, view 3, and view from standing on the property line.

Photo of base of tree.

Diameter: 26.7"

Location: 60% (growing in rear yard on property line fence)

Species: 100% (on protected tree list)

Condition: 50% (health fair to poor, base mainly roots, poor structure)

Total Average Value = 70%