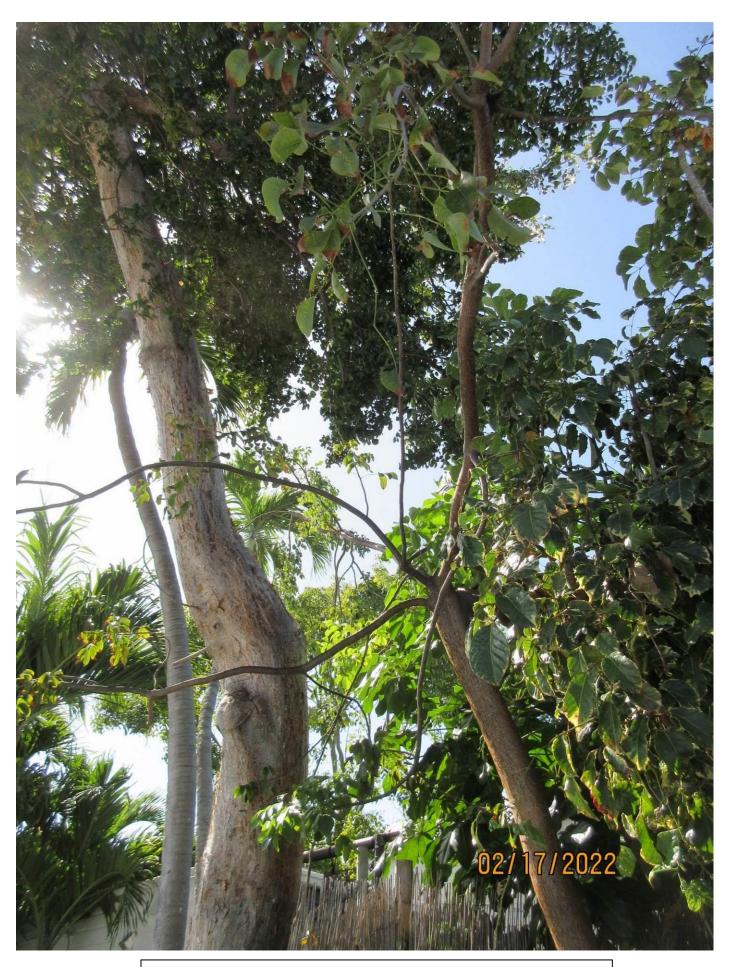

**Tree Species: Gumbo Limbo (Bursera simaruba)** 

Photo showing location of tree-growing under dripline of larger gumbo limbo tree.

Photo of whole tree.

Photo of trunk and canopy. Tree does not have a main canopy leader.

Photo showing tree trunk and proximity to larger Gumbo Limbo.

Photo of tree canopy.

Diameter: 6"

Location: 60% (very visible tree next to sidewalk growing under larger

Gumbo Limbo tree)

Species: 100% (on protected tree list)