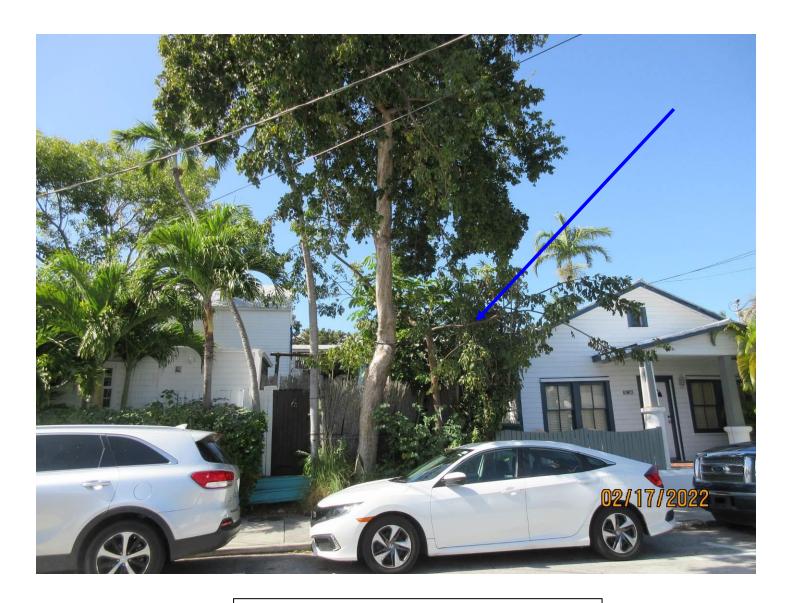

**Tree Species: Gumbo Limbo (Bursera simaruba)** 

Photo showing location of tree-growing under dripline of larger gumbo limbo tree.

Photo of whole tree.

Photo of trunk and canopy. Tree does not have a main canopy leader.

Photo showing tree trunk and proximity to larger Gumbo Limbo.

Photo of tree canopy.

Diameter: 6"

Location: 60% (very visible tree next to sidewalk growing under larger

Gumbo Limbo tree)

Species: 100% (on protected tree list)