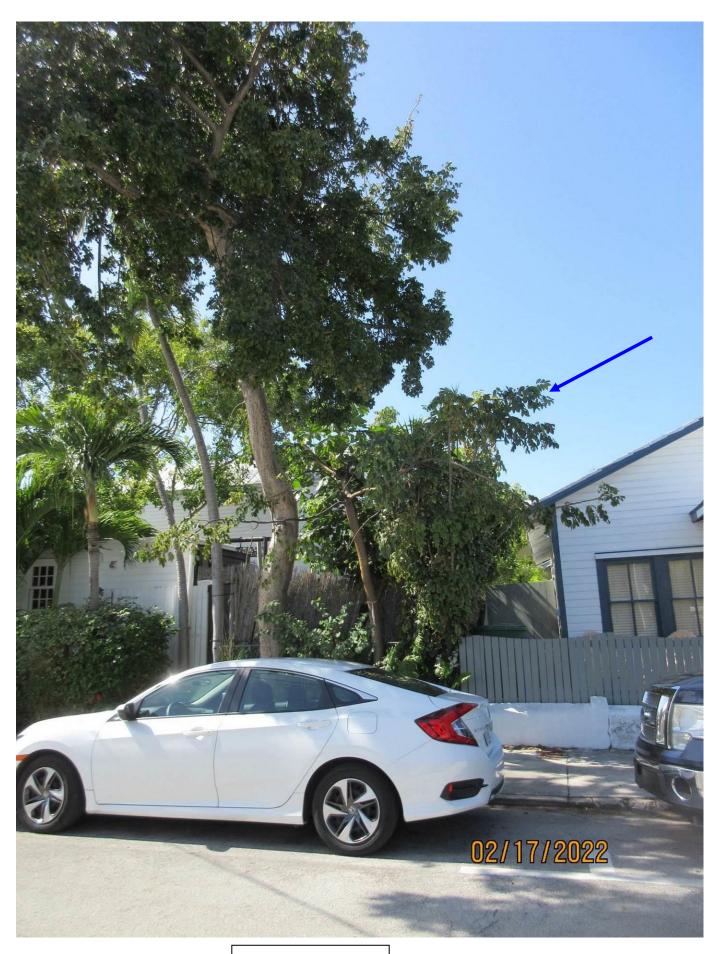

**Tree Species: Gumbo Limbo (Bursera simaruba)** 

Photo showing location of tree-growing under dripline of larger gumbo limbo tree.

Photo of whole tree.

Photo of trunk and canopy. Tree does not have a main canopy leader.

Photo showing tree trunk and proximity to larger Gumbo Limbo.

Photo of tree canopy.

Diameter: 6"

Location: 60% (very visible tree next to sidewalk growing under larger

Gumbo Limbo tree)

Species: 100% (on protected tree list)