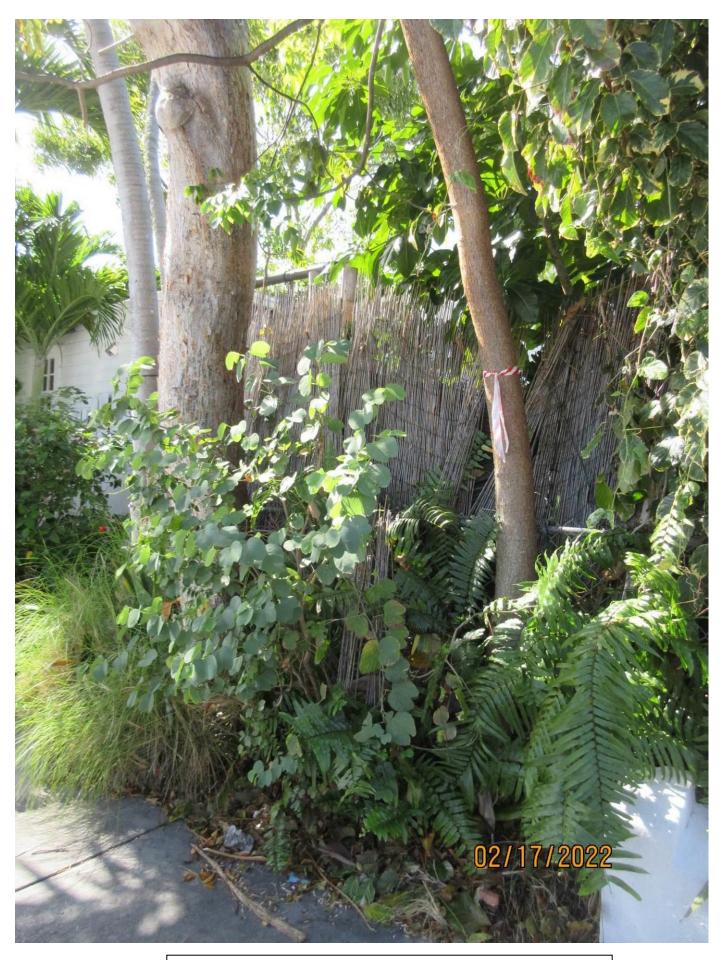

**Tree Species: Gumbo Limbo (Bursera simaruba)** 

Photo showing location of tree-growing under dripline of larger gumbo limbo tree.

Photo of whole tree.

Photo of trunk and canopy. Tree does not have a main canopy leader.

Photo showing tree trunk and proximity to larger Gumbo Limbo.

Photo of tree canopy.

Diameter: 6"

Location: 60% (very visible tree next to sidewalk growing under larger

Gumbo Limbo tree)

Species: 100% (on protected tree list)