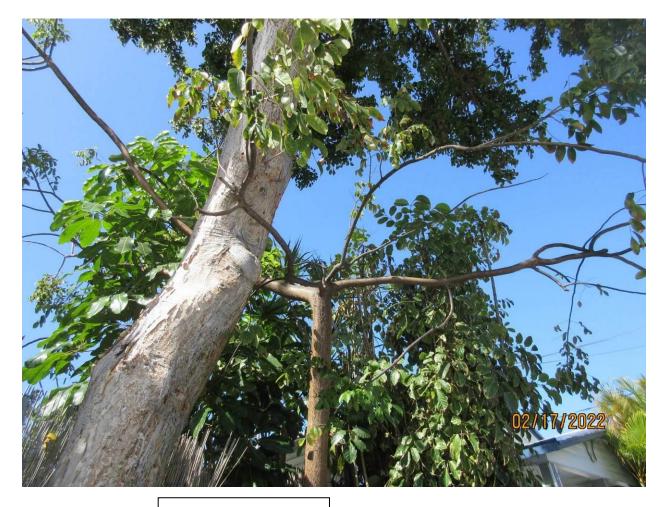

**Tree Species: Gumbo Limbo (Bursera simaruba)** 

Photo showing location of tree-growing under dripline of larger gumbo limbo tree.

Photo of whole tree.

Photo of trunk and canopy. Tree does not have a main canopy leader.

Photo showing tree trunk and proximity to larger Gumbo Limbo.

Photo of tree canopy.

Diameter: 6"

Location: 60% (very visible tree next to sidewalk growing under larger

Gumbo Limbo tree)

Species: 100% (on protected tree list)

Condition: 40% (fair health, poor canopy structure)

Total Average Value = 66%

**Value x Diameter = 3.9 replacement caliper inches** 