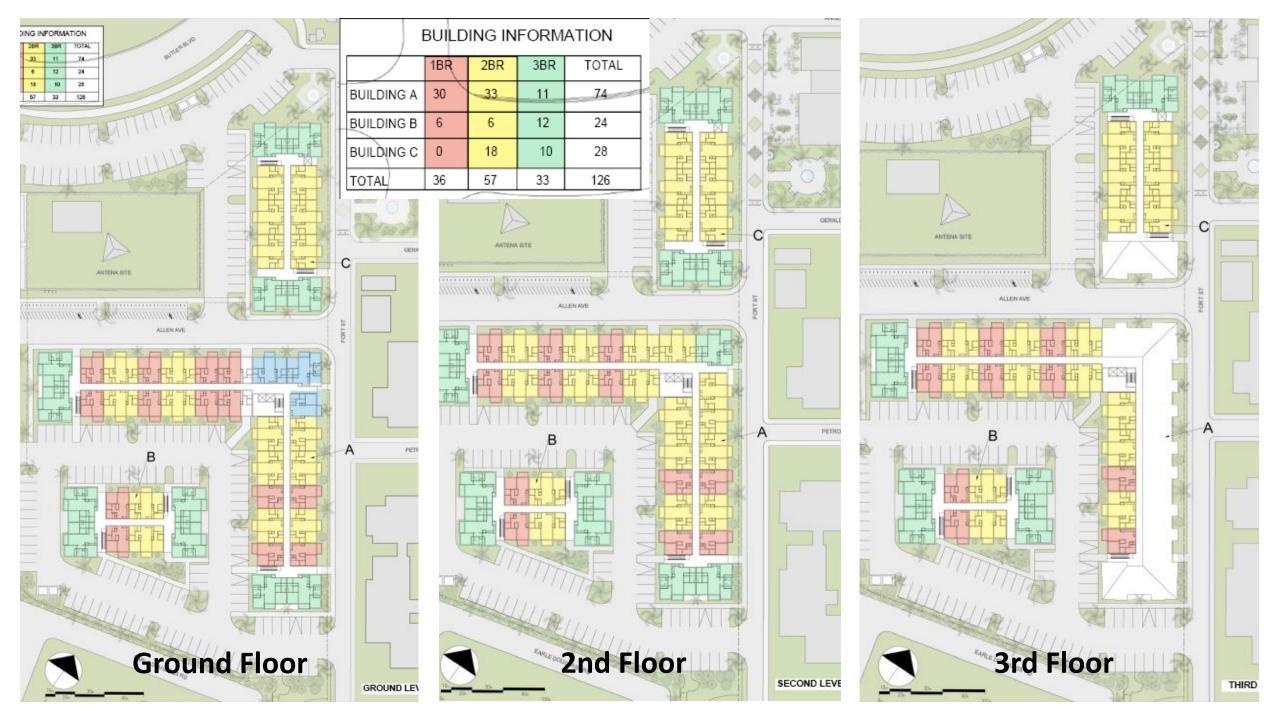

VIEW FROM ANGELA ST



VIEW FROM ANGELA ST



VIEW FROM THE INTERSECTION OF FORT ST AND GERALDINE ST (FROM FORT ST)



VIEW FROM FORT ST



VIEW FROM THE INTERSECTION OF FORT ST AND GERALDINE ST (FROM GERALDINE ST)



VIEW FROM FORT ST



VIEW FROM ALLEN AVE



HUD release: 4/1/2021

Effective: 4/1/2021

Implement on/before: 5/16/2021

Percentage

## 2021 Income Limits and Rent Limits Florida Housing Finance Corporation

## Multifamily Rental Programs and CWHIP Homeownership Program

Rent Limit by Number of Bedrooms in Unit

NOTE: Does not pertain to CDBG-DR, HHRP, HOME, NHTF or SHIP

|                        | . or comange | Trooms Sy Hamber of Forestering |         |         |         |         |         |         |         |         |         |       | Tront Emile by Italiaber of Bearconie in Cinc |       |       |       |       |  |
|------------------------|--------------|---------------------------------|---------|---------|---------|---------|---------|---------|---------|---------|---------|-------|--------------------------------------