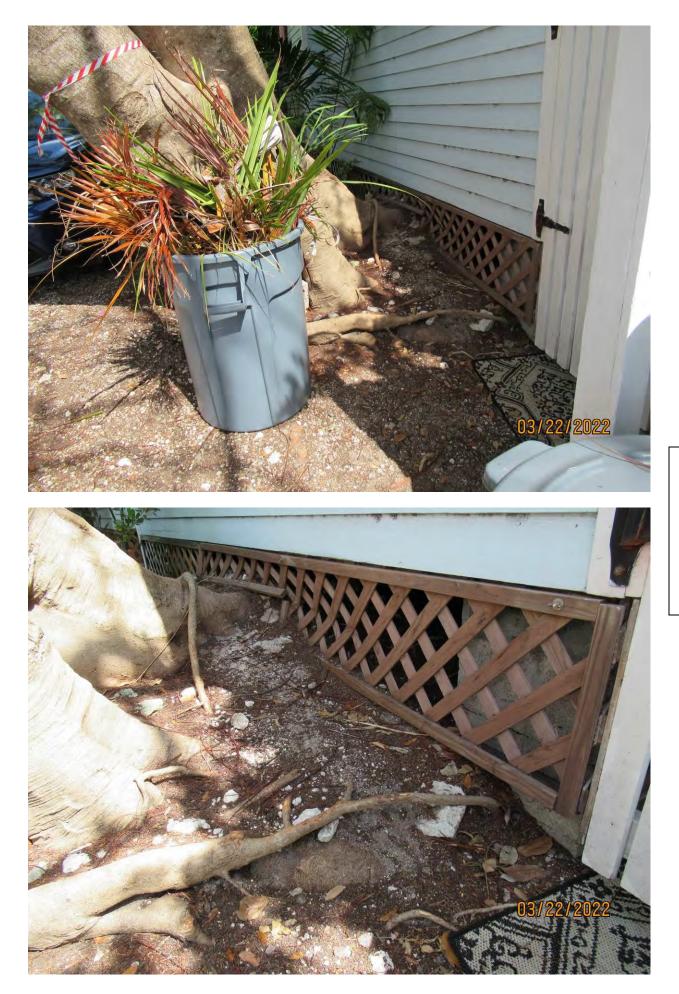

Two close up photos showing base of tree and roots extending under structure, view 1.

Photo of base of tree showing void at base of tree (where concrete piece is located ), and root system.

Photo of whole tree, view 2.

Two photos showing base of tree.

Closeup photo of crotch area of two main trunks.

Diameter: 35"

Location: 50% (growing close to structure, roots under structure) Species: 100% (on protected tree list)

Condition: 50% (overall condition is fair, strong growth lean toward street, two main trunks, void at base of tree)