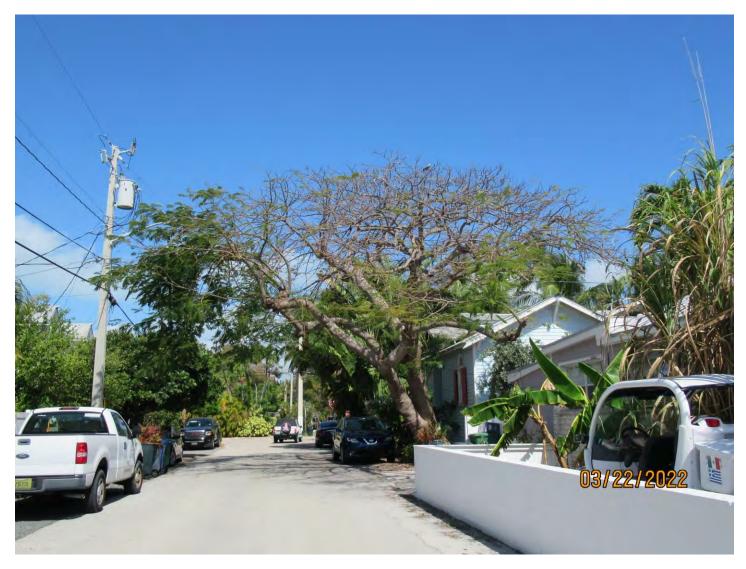

Tree Species: Royal Poinciana (Delonix regia)

Photo of whole tree, view 1.

Two photos showing trunks and base of tree, view 1.

Two photos showing base of tree and roots extending under structure, view 1.

Two close up photos showing base of tree and roots extending under structure, view 1.

Photo of base of tree showing void at base of tree (where concrete piece is located ), and root system.

Photo of whole tree, view 2.

Photo of tree trunks, view 2.

Photo showing canopy branches, view 1.

Two photos of canopy branches, view 2 and 3.

Photo of whole tree, view 3.

Photo of base of tree sowing large root growing under structure and numerous girdling surface roots.

Two photos showing base of tree.

Closeup photo of crotch area of two main trunks.

Diameter: 35"

Location: 50% (growing close to structure, roots under structure) Species: 100% (on protected tree list)

Condition: 50% (overall condition is fair, strong growth lean toward street, two main trunks, void at base of tree)