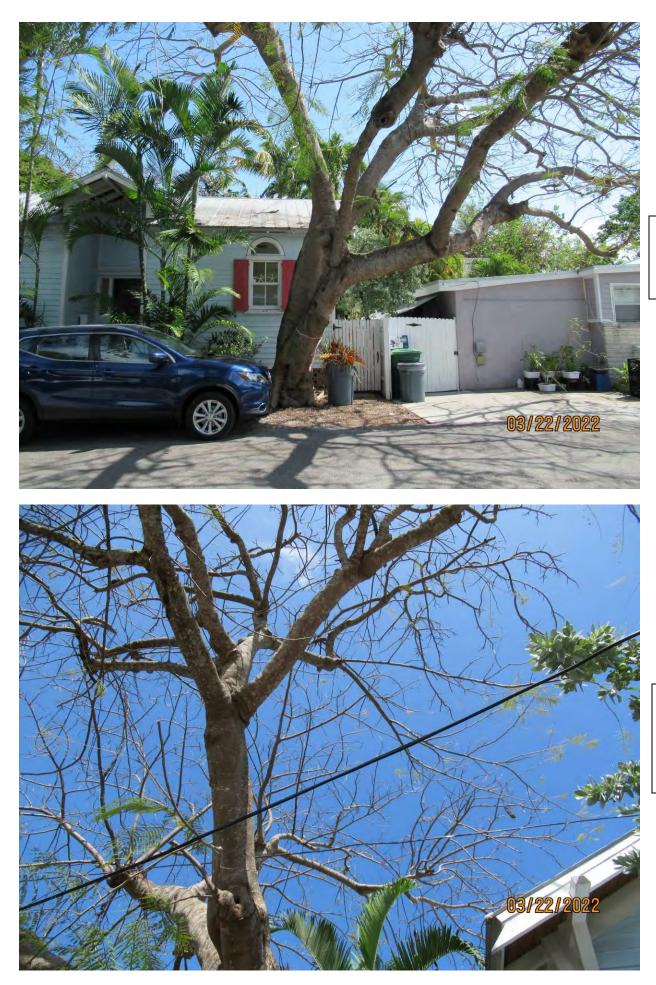

Tree Species: Royal Poinciana (Delonix regia)

Photo of whole tree, view 1.

Two photos showing trunks and base of tree, view 1.

Two photos showing base of tree and roots extending under structure, view 1.

Two close up photos showing base of tree and roots extending under structure, view 1.

Photo of base of tree showing void at base of tree (where concrete piece is located ), and root system.

Photo of whole tree, view 2.

Photo of tree trunks, view 2.

Photo showing canopy branches, view 1.

Two photos of canopy branches, view 2 and 3.

Photo of whole tree, view 3.

Photo of base of tree sowing large root growing under structure and numerous girdling surface roots.

Two photos showing base of tree.

Closeup photo of crotch area of two main trunks.

Diameter: 35"

Location: 50% (growing close to structure, roots under structure) Species: 100% (on protected tree list)

Condition: 50% (overall condition is fair, strong growth lean toward street, two main trunks, void at base of tree)