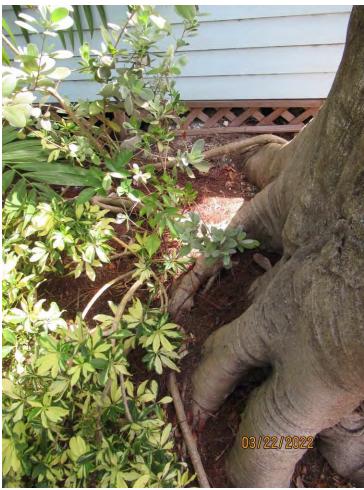

Two close up photos showing base of tree and roots extending under structure, view 1.

Photo of base of tree showing void at base of tree (where concrete piece is located ), and root system.

Photo of whole tree, view 2.

Two photos showing base of tree.

Closeup photo of crotch area of two main trunks.

Diameter: 35"

Location: 50% (growing close to structure, roots under structure) Species: 100% (on protected tree list)

Condition: 50% (overall condition is fair, strong growth lean toward street, two main trunks, void at base of tree)