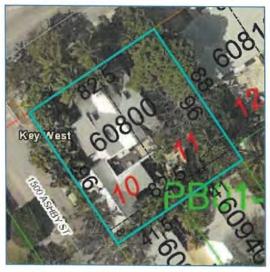

#### Summary

| Parcel ID            | 00060800-000000                                                                                                                                                                                                                                                        |                  |  |  |  |
|----------------------|------------------------------------------------------------------------------------------------------------------------------------------------------------------------------------------------------------------------------------------------------------------------|------------------|--|--|--|
| Account#             | 1061239                                                                                                                                                                                                                                                                |                  |  |  |  |
| Property ID          | 1061239                                                                                                                                                                                                                                                                |                  |  |  |  |
| Millage Group        | 10KW                                                                                                                                                                                                                                                                   |                  |  |  |  |
| Location             | 1700 FLAGLER Ave, KEY WEST                                                                                                                                                                                                                                             |                  |  |  |  |
| Address              |                                                                                                                                                                                                                                                                        |                  |  |  |  |
| Legal                | LOTS 10 AND 11 AND PT LOTS 26 AND 27 SQR 2 TR 29 KW NUEVO PROG PB1-23                                                                                                                                                                                                  |                  |  |  |  |
| Description          | OR47-19 OR528-58 OR686-732 OR758-1075 OR824-202 OR1146-593 OR1150-79<br>OR1235-965 OR1322-737 OR1336-1074 OR1384-517 OR1389-244 OR1398-830<br>OR1760-1787 OR1881-2424 OR2014-1492 OR2673-1755 OR2911-648 OR3125-<br>0224<br>(Note: Not to be used on legal documents.) |                  |  |  |  |
| Neighborhood         | 6157                                                                                                                                                                                                                                                                   |                  |  |  |  |
| Property             | MULTI-FAMILY TRIPLEX (0803)                                                                                                                                                                                                                                            |                  |  |  |  |
| Class<br>Subdivision |                                                                                                                                                                                                                                                                        |                  |  |  |  |
| Sec/Twp/Rng          | 05/68/25                                                                                                                                                                                                                                                               |                  |  |  |  |
| Affordable           | No                                                                                                                                                                                                                                                                     |                  |  |  |  |
| Housing              |                                                                                                                                                                                                                                                                        |                  |  |  |  |
| Owner                |                                                                                                                                                                                                                                                                        |                  |  |  |  |
| HERRICK GRE          | GORY                                                                                                                                                                                                                                                                   | HERRICK SUZANNE  |  |  |  |
| PO Box 6291          |                                                                                                                                                                                                                                                                        | PO Box 6291      |  |  |  |
| Jackson WY 83002     |                                                                                                                                                                                                                                                                        | Jackson WY 83002 |  |  |  |

#### Land

| Land Use             | Number of Units                                                                                                  | Unit Type | Frontage | Denth |
|----------------------|------------------------------------------------------------------------------------------------------------------|-----------|----------|-------|
| MULTI RES DRY (080D) | and the second | sine type | rioncage | Depth |
| MOLTIRES DRY (080D)  | 7,920.00 Square Foot                                                                                             | 82.5      | 96       |       |

ù,

Map