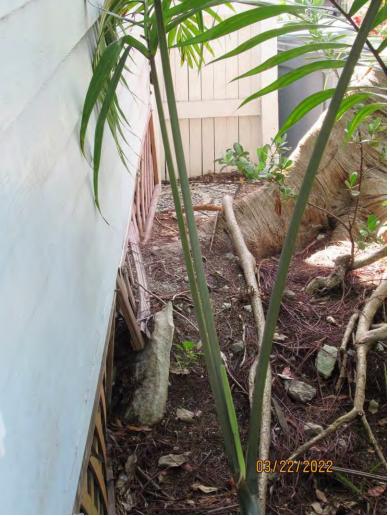

Tree Species: Royal Poinciana (Delonix regia)

Photo of whole tree, view 1.

Two photos showing trunks and base of tree, view 1.

Two photos showing base of tree and roots extending under structure, view 1.

Two close up photos showing base of tree and roots extending under structure, view 1.

Photo of base of tree showing void at base of tree (where concrete piece is located ), and root system.

Photo of whole tree, view 2.

Photo of tree trunks, view 2.

Photo showing canopy branches, view 1.

Two photos of canopy branches, view 2 and 3.

Photo of whole tree, view 3.

Photo of base of tree sowing large root growing under structure and numerous girdling surface roots.