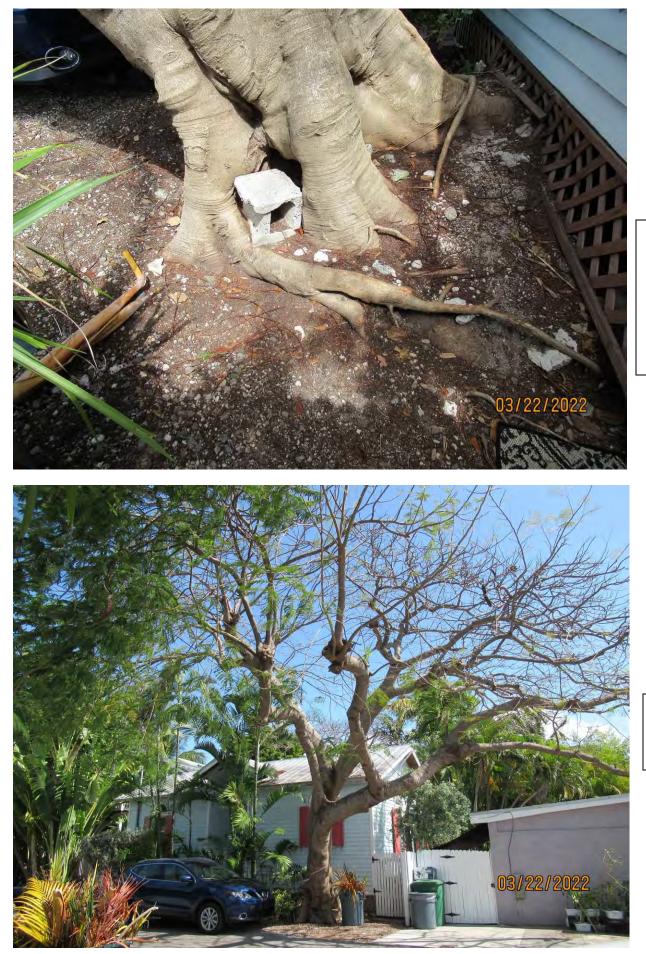

Tree Species: Royal Poinciana (Delonix regia)

Photo of whole tree, view 1.

Two photos showing trunks and base of tree, view 1.

Two photos showing base of tree and roots extending under structure, view 1.

Two close up photos showing base of tree and roots extending under structure, view 1.

Photo of base of tree showing void at base of tree (where concrete piece is located ), and root system.

Photo of whole tree, view 2.

Photo of tree trunks, view 2.

Photo showing canopy branches, view 1.

Two photos of canopy branches, view 2 and 3.

Photo of whole tree, view 3.

Photo of base of tree sowing large root growing under structure and numerous girdling surface roots.

Two photos showing base of tree.

Closeup photo of crotch area of two main trunks.

Diameter: 35"

Location: 50% (growing close to structure, roots under structure) Species: 100% (on protected tree list)

Condition: 50% (overall condition is fair, strong growth lean toward street, two main trunks, void at base of tree)