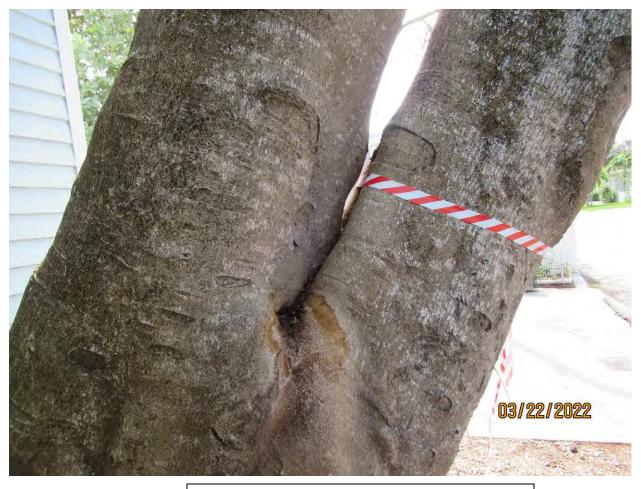

Two photos showing base of tree.

Closeup photo of crotch area of two main trunks.

Diameter: 35"

Location: 50% (growing close to structure, roots under structure) Species: 100% (on protected tree list)

Condition: 50% (overall condition is fair, strong growth lean toward street, two main trunks, void at base of tree)