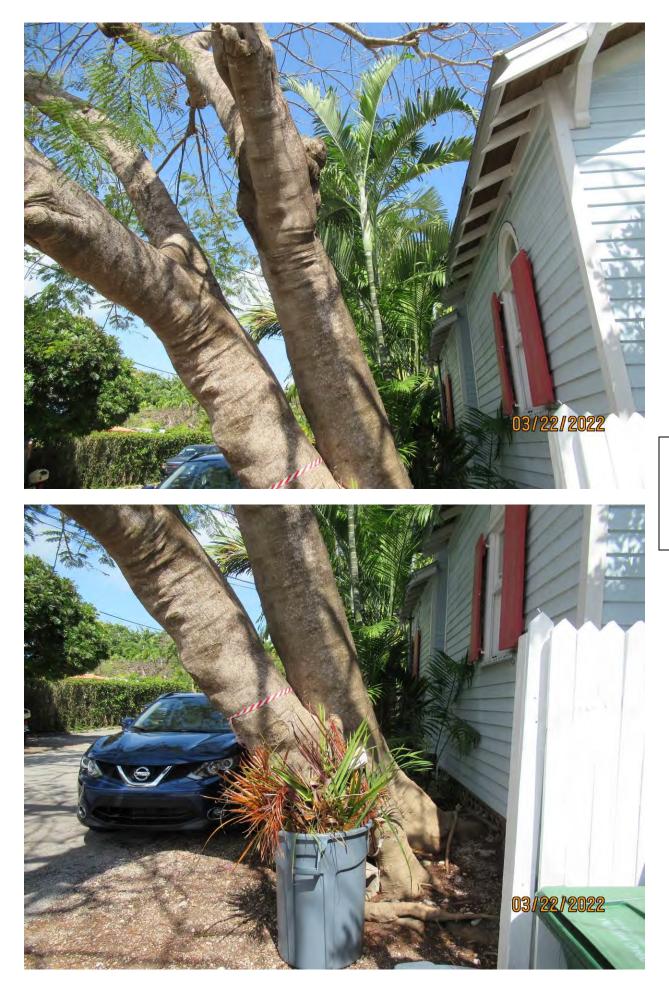

Tree Species: Royal Poinciana (Delonix regia)

Photo of whole tree, view 1.

Two photos showing trunks and base of tree, view 1.

Two photos showing base of tree and roots extending under structure, view 1.

Two close up photos showing base of tree and roots extending under structure, view 1.

Photo of base of tree showing void at base of tree (where concrete piece is located ), and root system.

Photo of whole tree, view 2.

Photo of tree trunks, view 2.

Photo showing canopy branches, view 1.

Two photos of canopy branches, view 2 and 3.

Photo of whole tree, view 3.

Photo of base of tree sowing large root growing under structure and numerous girdling surface roots.

Two photos showing base of tree.

Closeup photo of crotch area of two main trunks.

Diameter: 35"

Location: 50% (growing close to structure, roots under structure) Species: 100% (on protected tree list)

Condition: 50% (overall condition is fair, strong growth lean toward street, two main trunks, void at base of tree)