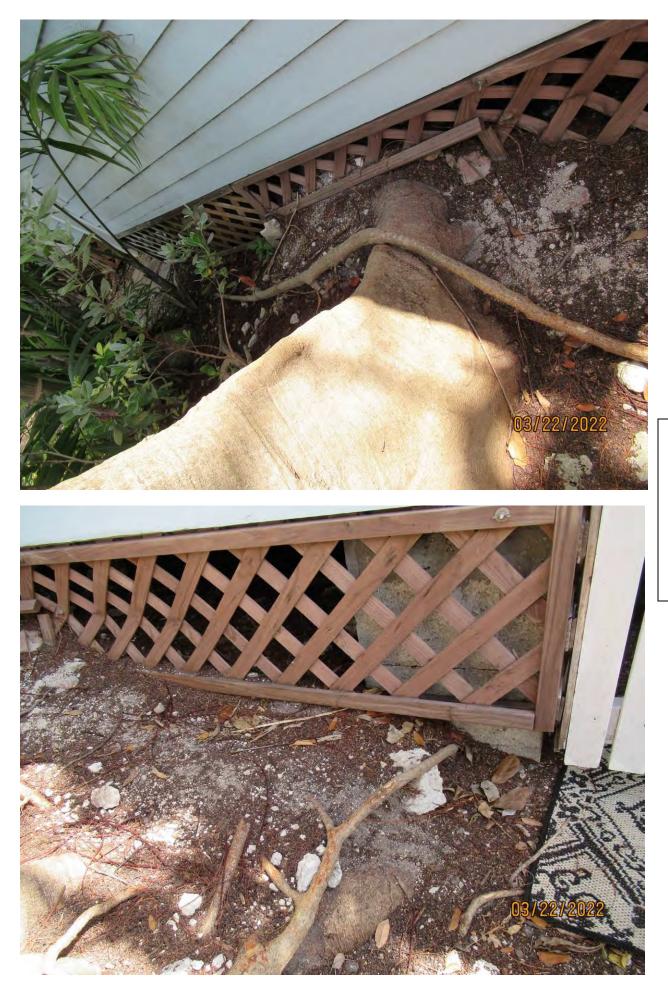

Two close up photos showing base of tree and roots extending under structure, view 1.

Photo of base of tree showing void at base of tree (where concrete piece is located ), and root system.

Photo of whole tree, view 2.

Photo of tree trunks, view 2.

Photo showing canopy branches, view 1.

Two photos of canopy branches, view 2 and 3.

Photo of whole tree, view 3.

Photo of base of tree sowing large root growing under structure and numerous girdling surface roots.