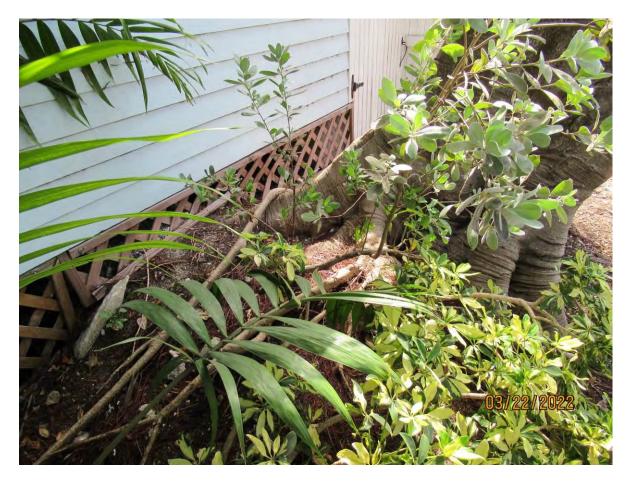

Two close up photos showing base of tree and roots extending under structure, view 1.

Photo of base of tree showing void at base of tree (where concrete piece is located ), and root system.

Photo of whole tree, view 2.

Photo of tree trunks, view 2.

Photo showing canopy branches, view 1.

Two photos of canopy branches, view 2 and 3.

Photo of whole tree, view 3.

Photo of base of tree sowing large root growing under structure and numerous girdling surface roots.

Two photos showing base of tree.

Closeup photo of crotch area of two main trunks.

Diameter: 35"

Location: 50% (growing close to structure, roots under structure) Species: 100% (on protected tree list)

Condition: 50% (overall condition is fair, strong growth lean toward street, two main trunks, void at base of tree)