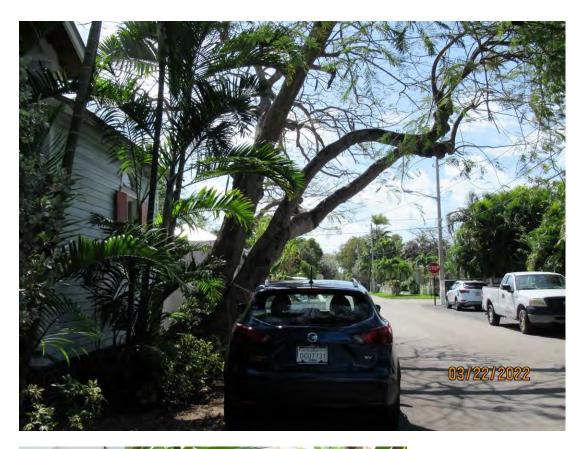

Tree Species: Royal Poinciana (Delonix regia)

Photo of whole tree, view 1.

Two photos showing trunks and base of tree, view 1.

Two photos showing base of tree and roots extending under structure, view 1.

Photo of tree trunks, view 2.

Photo showing canopy branches, view 1.

Two photos of canopy branches, view 2 and 3.

Photo of whole tree, view 3.

Photo of base of tree sowing large root growing under structure and numerous girdling surface roots.