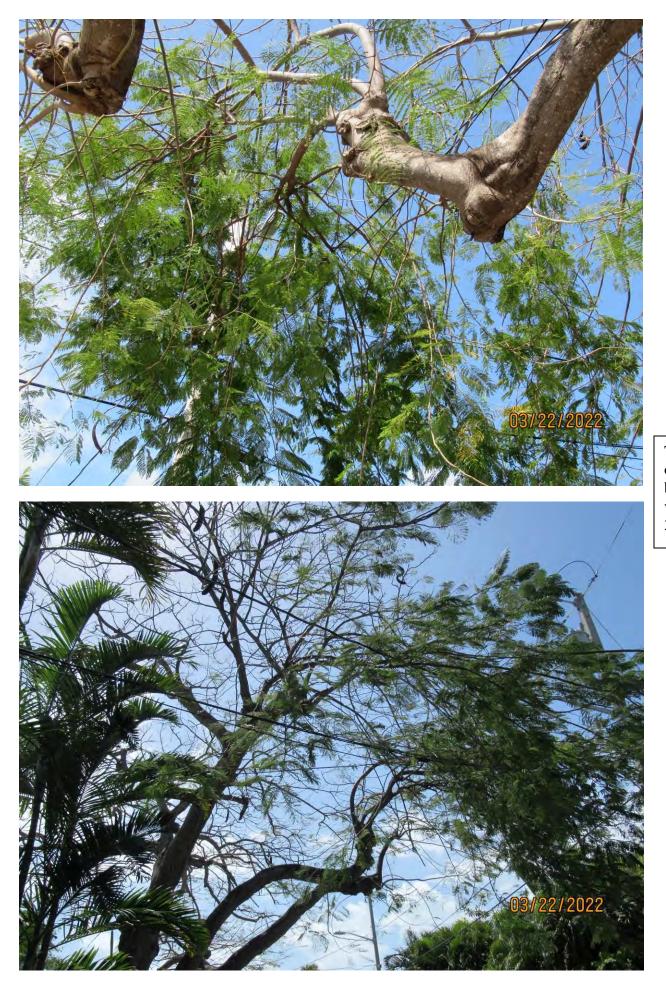

Photo of tree trunks, view 2.

Photo showing canopy branches, view 1.

Two photos of canopy branches, view 2 and 3.

Photo of whole tree, view 3.

Photo of base of tree sowing large root growing under structure and numerous girdling surface roots.