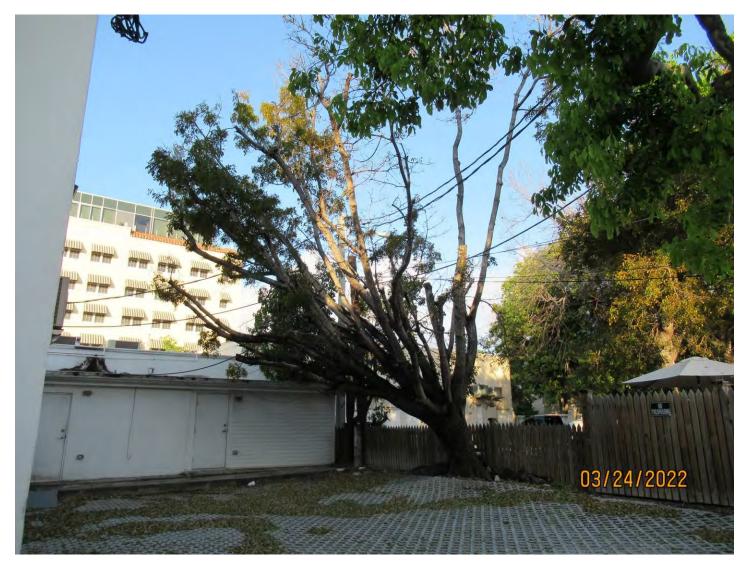

Tree Species: Mahogany (Swietenia mahagoni)

Photo of whole tree, view 1.

Photo of whole tree view 2. Note utility lines in canopy and stub cut branches.

Two photos showing location of tree against property line fence and strong growth lean, view 1.

Old tear/decay area in main trunk.

Two photos showing base of tree and root system.

Photo showing location of tree against property line fence and strong growth lean, view 2.

Two photos showing canopy trunks.

Photo of whole tree, view 3.

Photo of canopy branches, view 1.

Photo of canopy branches, view 2.

Photo of canopy branches, view 3.

Photo showing girdling roots.

Diameter: 26.7" Location: 60% (close to rear property line, adjoining property is a parking area, utility lines.) Species: 100% (on protected tree list) Condition: 40% (overall condition is poor) Total Average Value = 66% Value x Diameter = 17.6 replacement caliper inches