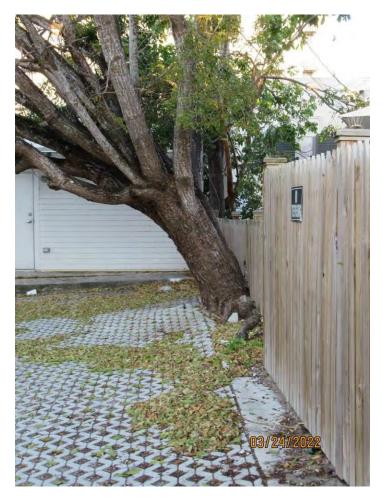

Tree Species: Mahogany (Swietenia mahagoni)

Photo of whole tree, view 1.

Photo of whole tree view 2. Note utility lines in canopy and stub cut branches.

Two photos showing location of tree against property line fence and strong growth lean, view 1.

Old tear/decay area in main trunk.

Two photos showing base of tree and root system.

Photo showing location of tree against property line fence and strong growth lean, view 2.

Two photos showing canopy trunks.