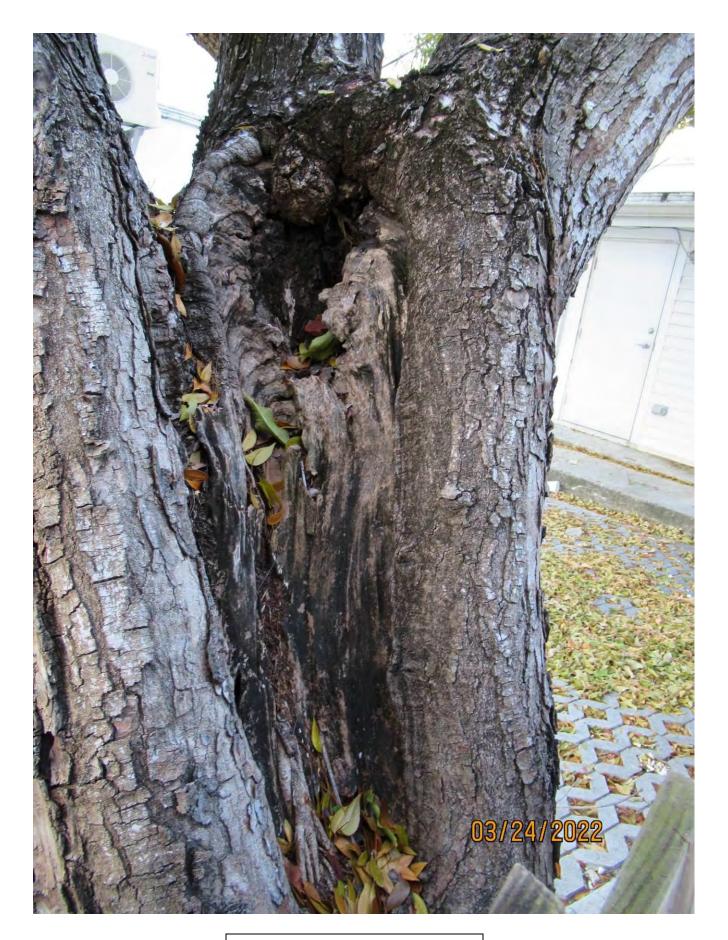

Old tear/decay area in main trunk.

Two photos showing base of tree and root system.

Photo showing location of tree against property line fence and strong growth lean, view 2.

Two photos showing canopy trunks.