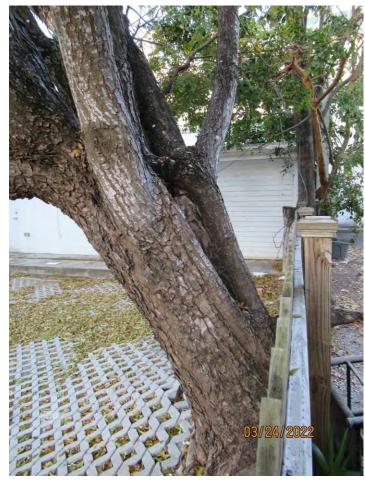

Old tear/decay area in main trunk.

Two photos showing base of tree and root system.

Photo showing location of tree against property line fence and strong growth lean, view 2.

Two photos showing canopy trunks.