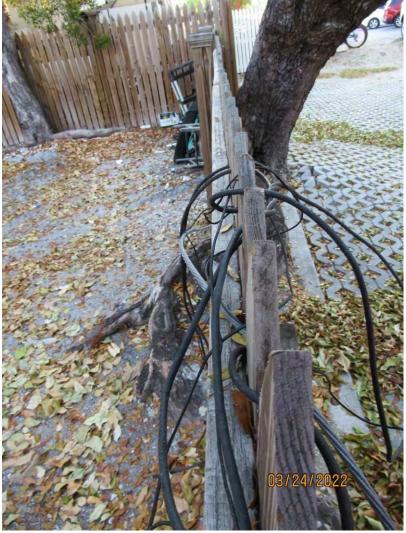

Tree Species: Mahogany (Swietenia mahagoni)

Photo of whole tree, view 1.

Photo of whole tree view 2. Note utility lines in canopy and stub cut branches.

Two photos showing location of tree against property line fence and strong growth lean, view 1.