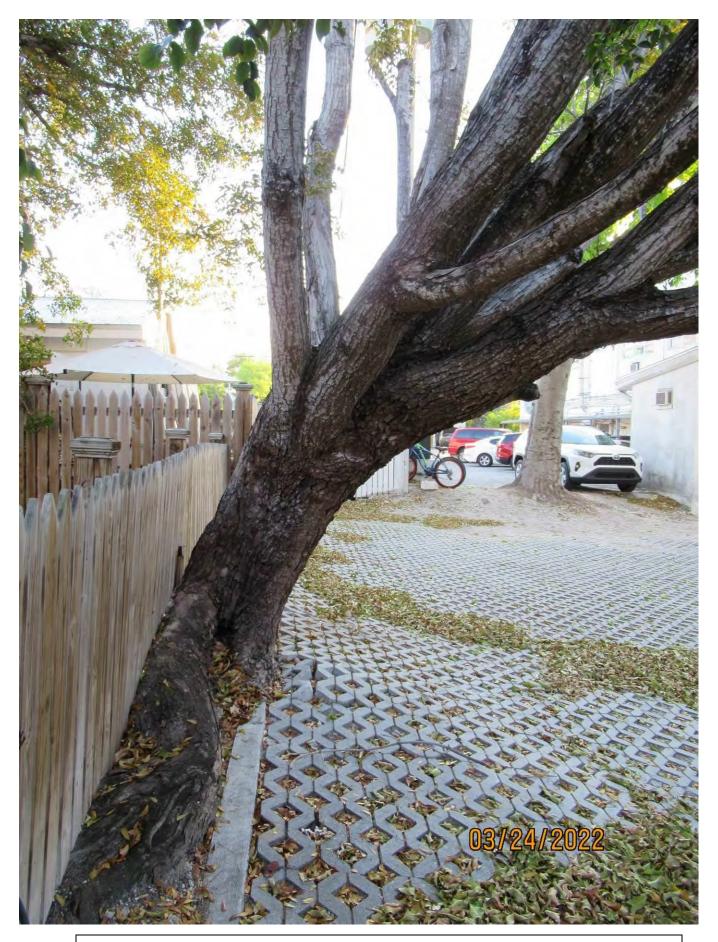

Tree Species: Mahogany (Swietenia mahagoni)

Photo of whole tree, view 1.

Photo of whole tree view 2. Note utility lines in canopy and stub cut branches.

Two photos showing location of tree against property line fence and strong growth lean, view 1.