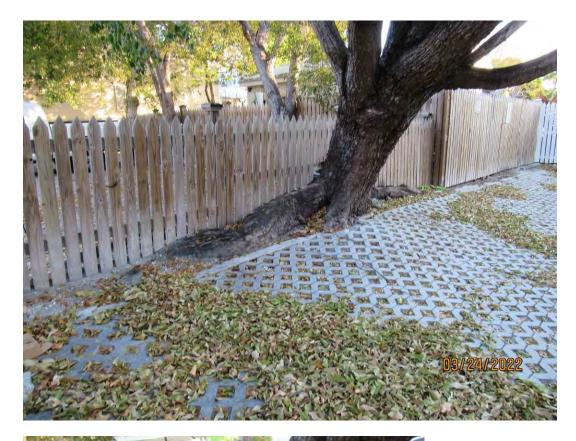

Tree Species: Mahogany (Swietenia mahagoni)

Photo of whole tree, view 1.

Photo of whole tree view 2. Note utility lines in canopy and stub cut branches.

Two photos showing location of tree against property line fence and strong growth lean, view 1.