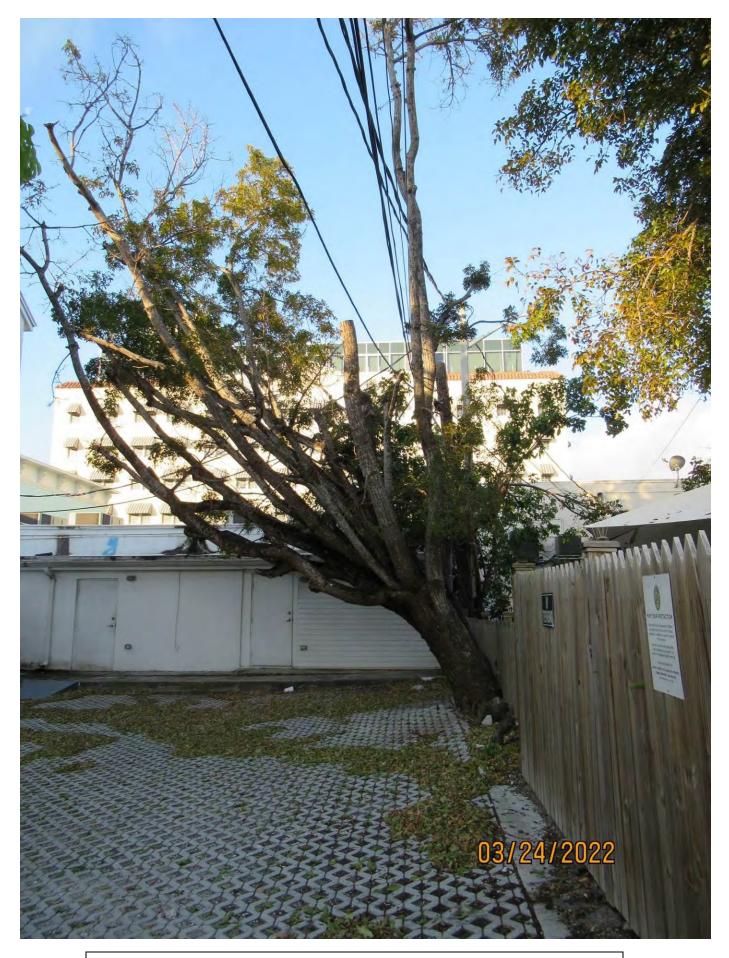

Tree Species: Mahogany (Swietenia mahagoni)

Photo of whole tree, view 1.

Photo of whole tree view 2. Note utility lines in canopy and stub cut branches.

Two photos showing location of tree against property line fence and strong growth lean, view 1.

Old tear/decay area in main trunk.

Two photos showing base of tree and root system.

Photo showing location of tree against property line fence and strong growth lean, view 2.

Two photos showing canopy trunks.

Photo of whole tree, view 3.

Photo of canopy branches, view 1.

Photo of canopy branches, view 2.

Photo of canopy branches, view 3.

Photo showing girdling roots.

Diameter: 26.7" Location: 60% (close to rear property line, adjoining property is a parking area, utility lines.) Species: 100% (on protected tree list) Condition: 40% (overall condition is poor) Total Average Value = 66% Value x Diameter = 17.6 replacement caliper inches