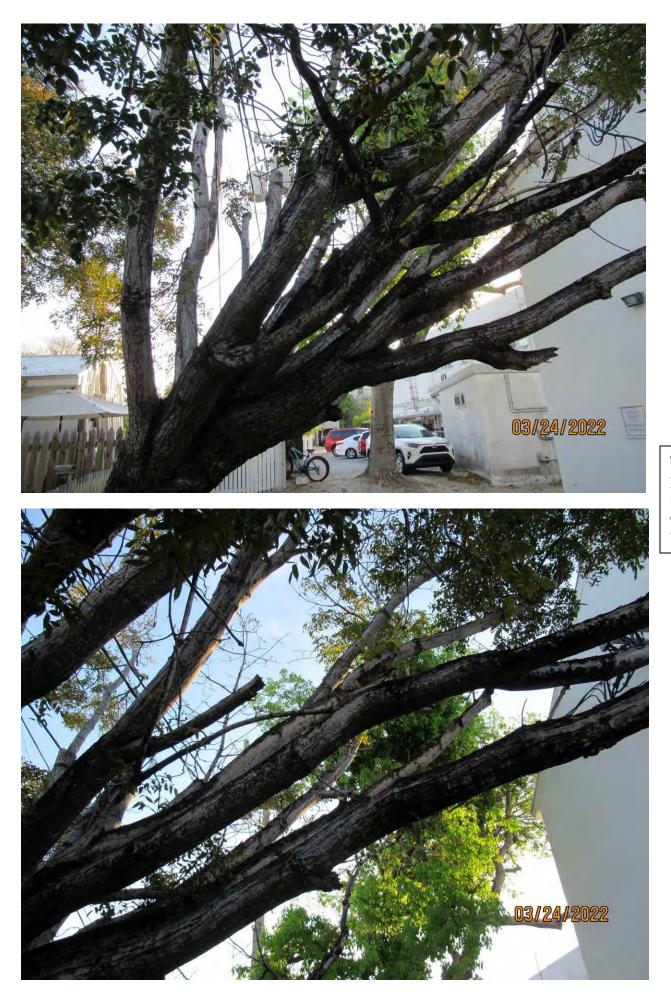

Tree Species: Mahogany (Swietenia mahagoni)

Photo of whole tree, view 1.

Photo of whole tree view 2. Note utility lines in canopy and stub cut branches.

Two photos showing location of tree against property line fence and strong growth lean, view 1.

Old tear/decay area in main trunk.

Two photos showing base of tree and root system.

Photo showing location of tree against property line fence and strong growth lean, view 2.

Two photos showing canopy trunks.