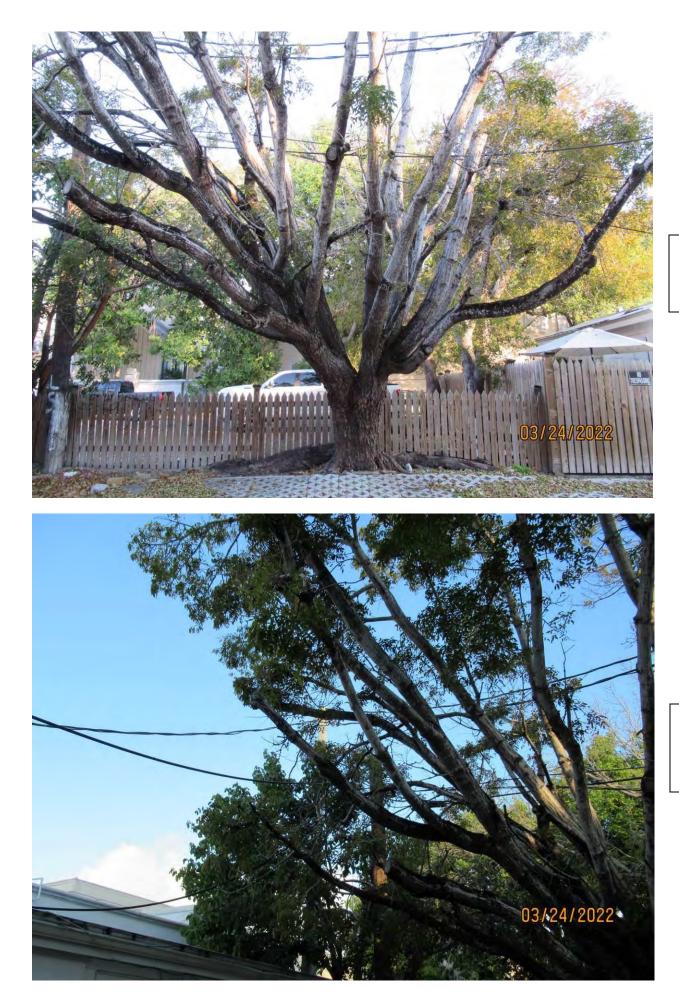

Tree Species: Mahogany (Swietenia mahagoni)

Photo of whole tree, view 1.

Photo of whole tree view 2. Note utility lines in canopy and stub cut branches.

Two photos showing location of tree against property line fence and strong growth lean, view 1.

Old tear/decay area in main trunk.

Two photos showing base of tree and root system.

Photo showing location of tree against property line fence and strong growth lean, view 2.

Two photos showing canopy trunks.

Photo of whole tree, view 3.

Photo of canopy branches, view 1.

Photo of canopy branches, view 2.

Photo of canopy branches, view 3.

Photo showing girdling roots.

Diameter: 26.7" Location: 60% (close to rear property line, adjoining property is a parking area, utility lines.) Species: 100% (on protected tree list) Condition: 40% (overall condition is poor) Total Average Value = 66% Value x Diameter = 17.6 replacement caliper inches