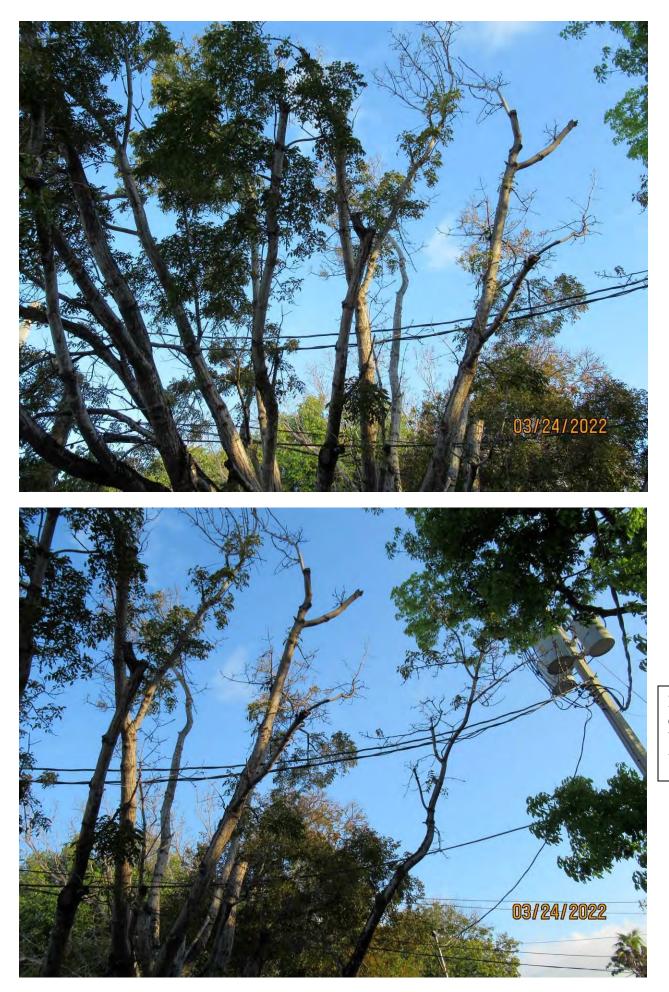

Tree Species: Mahogany (Swietenia mahagoni)

Photo of whole tree, view 1.

Photo of whole tree view 2. Note utility lines in canopy and stub cut branches.

Two photos showing location of tree against property line fence and strong growth lean, view 1.

Photo of whole tree, view 3.

Photo of canopy branches, view 1.

Photo of canopy branches, view 2.

Photo of canopy branches, view 3.

Photo showing girdling roots.

Diameter: 26.7" Location: 60% (close to rear property line, adjoining property is a parking area, utility lines.) Species: 100% (on protected tree list) Condition: 40% (overall condition is poor) Total Average Value = 66% Value x Diameter = 17.6 replacement caliper inches