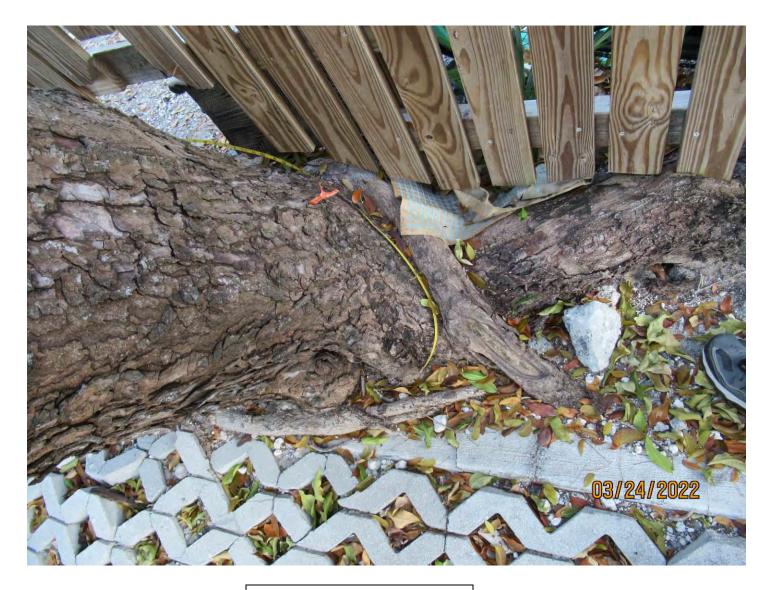

Old tear/decay area in main trunk.

Two photos showing base of tree and root system.

Photo showing location of tree against property line fence and strong growth lean, view 2.

Two photos showing canopy trunks.

Photo of whole tree, view 3.

Photo of canopy branches, view 1.

Photo of canopy branches, view 2.

Photo of canopy branches, view 3.

Photo showing girdling roots.

Diameter: 26.7" Location: 60% (close to rear property line, adjoining property is a parking area, utility lines.) Species: 100% (on protected tree list) Condition: 40% (overall condition is poor) Total Average Value = 66% Value x Diameter = 17.6 replacement caliper inches