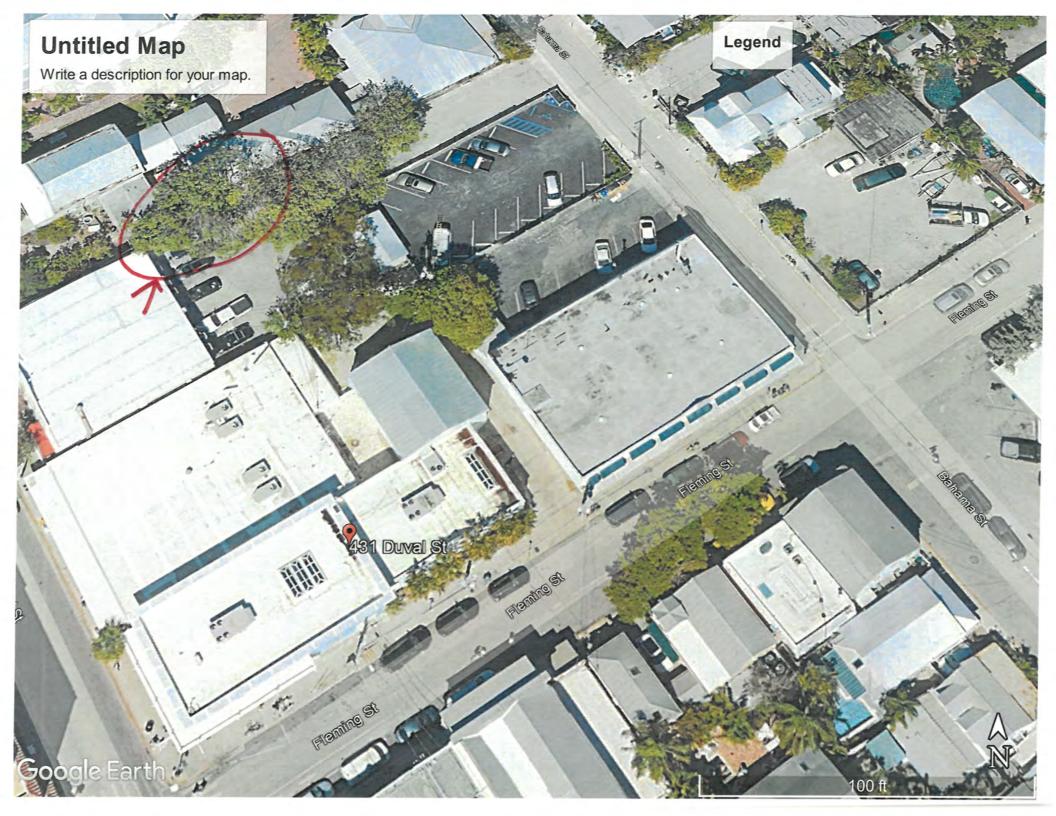

# Application

Sketch location of tree in this area including cross/corner Street Please identify tree(s) with colored tape

ourking lot in Back 5-24-2 condition 1 Fleminy

If this process requires blocking of a City right-of-way, a separate ROW Permit is required. Please contact 305-809-3740.