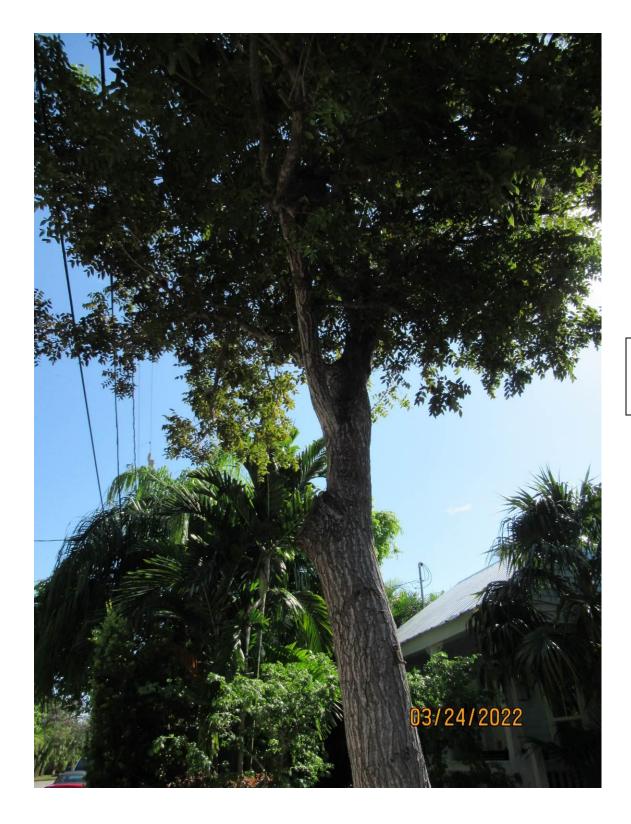

### Tree Species: Mahogany (Swietenia mahagoni)

Photo showing location of tree.

Photo of whole tree.

Photo of tree canopy, view 1a.

Photo of tree trunk, view 1.

Photo of tree canopy, view 1b.

Closeup photo of base of tree.

Photo of tree canopy 2a.

Photo of tree canopy view 2b.

Photo of tree canopy and trunk, view 2.

Diameter: 13.6"

Location: 60% (growing in front of property close to property line in

between two driveways. Canopy impacted by utility lines.)