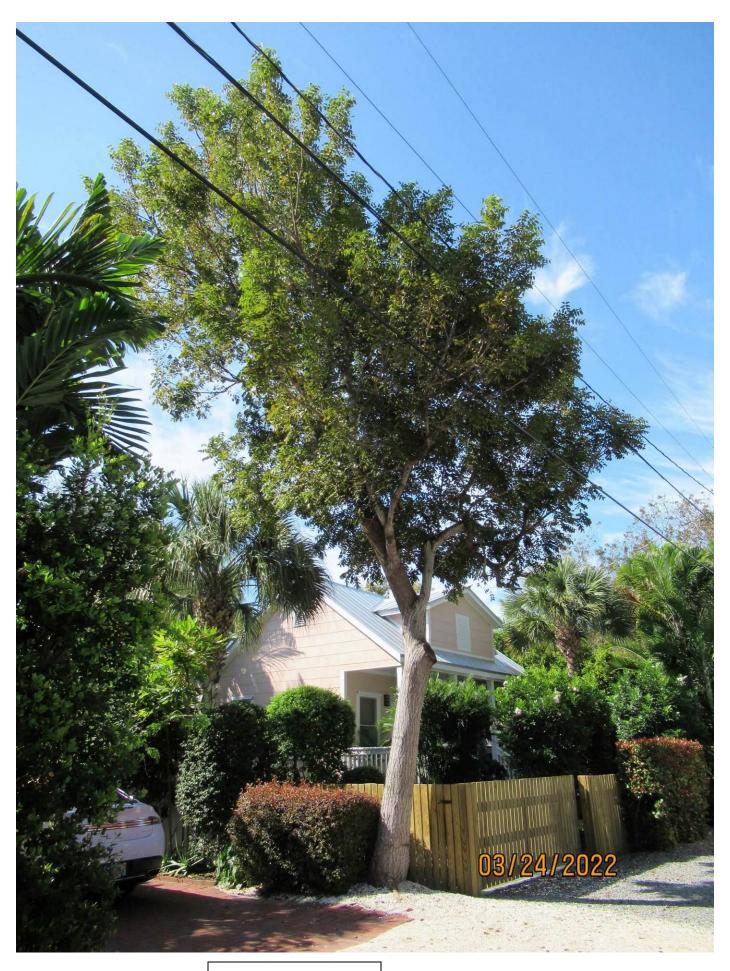

### Tree Species: Mahogany (Swietenia mahagoni)

Photo showing location of tree.

Photo of whole tree.

Photo of tree canopy, view 1a.

Photo of tree trunk, view 1.

Photo of tree canopy, view 1b.

Closeup photo of base of tree.