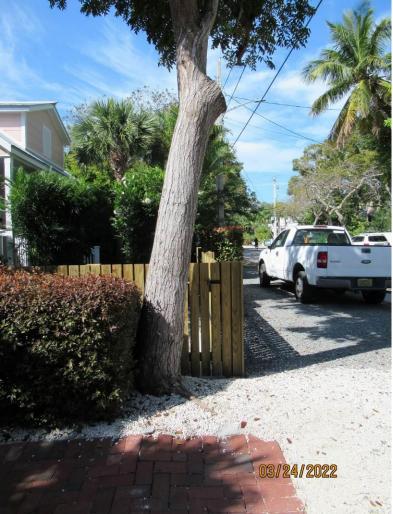

### Tree Species: Mahogany (Swietenia mahagoni)

Photo showing location of tree.

Photo of whole tree.

Photo of tree canopy, view 1a.

Photo of tree trunk, view 1.

Photo of tree canopy, view 1b.

Closeup photo of base of tree.