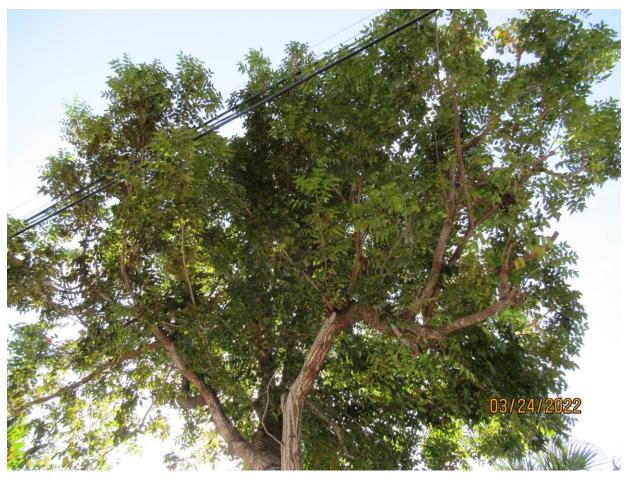

### Tree Species: Mahogany (Swietenia mahagoni)

Photo showing location of tree.

Photo of whole tree.

Photo of tree canopy, view 1a.

Photo of tree trunk, view 1.

Photo of tree canopy, view 1b.

Closeup photo of base of tree.

Photo of tree canopy 2a.

Photo of tree canopy view 2b.

Photo of tree canopy and trunk, view 2.

Diameter: 13.6"

Location: 60% (growing in front of property close to property line in

between two driveways. Canopy impacted by utility lines.)