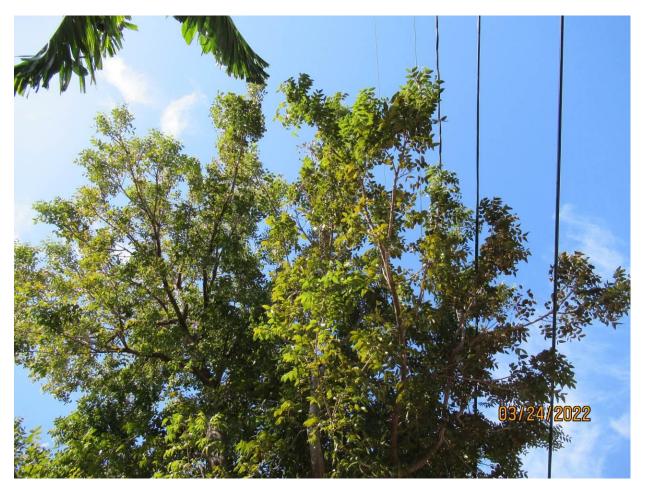

### Tree Species: Mahogany (Swietenia mahagoni)

Photo showing location of tree.

Photo of whole tree.

Photo of tree canopy, view 1a.

Photo of tree trunk, view 1.

Photo of tree canopy, view 1b.

Closeup photo of base of tree.

Photo of tree canopy 2a.

Photo of tree canopy view 2b.

Photo of tree canopy and trunk, view 2.

Diameter: 13.6"

Location: 60% (growing in front of property close to property line in

between two driveways. Canopy impacted by utility lines.)