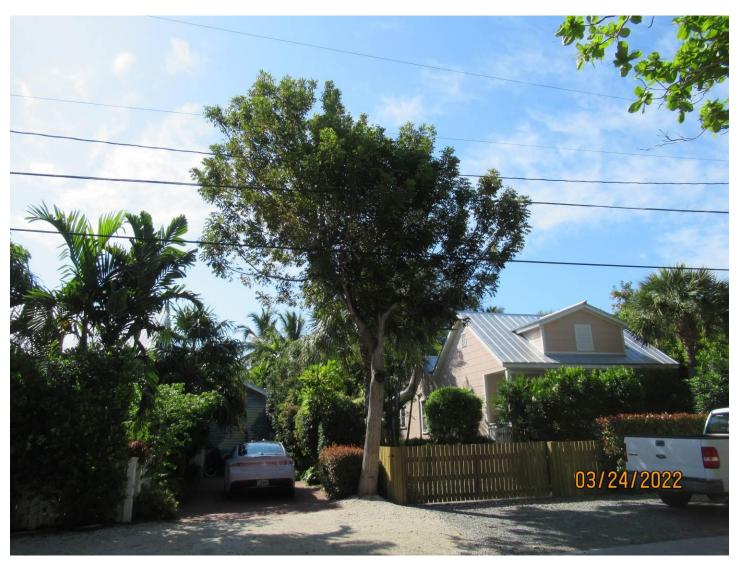

### Tree Species: Mahogany (Swietenia mahagoni)

Photo showing location of tree.

Photo of whole tree.

Photo of tree canopy, view 1a.

Photo of tree trunk, view 1.

Photo of tree canopy, view 1b.

Closeup photo of base of tree.