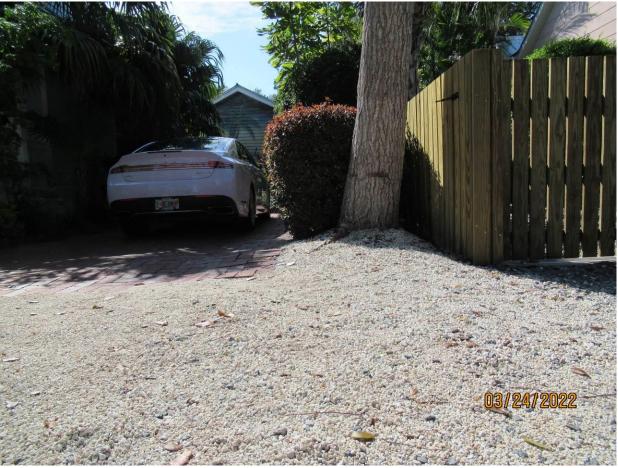

### Tree Species: Mahogany (Swietenia mahagoni)

Photo showing location of tree.

Photo of whole tree.

Photo of tree canopy, view 1a.

Photo of tree trunk, view 1.

Photo of tree canopy, view 1b.

Closeup photo of base of tree.

Photo of tree canopy 2a.

Photo of tree canopy view 2b.

Photo of tree canopy and trunk, view 2.

Diameter: 13.6"

Location: 60% (growing in front of property close to property line in

between two driveways. Canopy impacted by utility lines.)