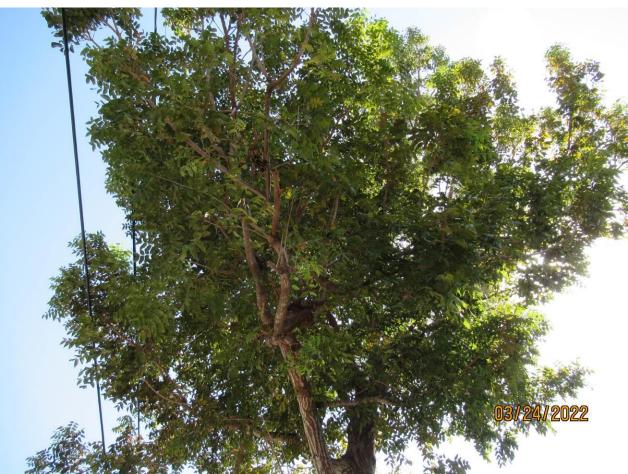

### Tree Species: Mahogany (Swietenia mahagoni)

Photo showing location of tree.

Photo of whole tree.

Photo of tree canopy, view 1a.

Photo of tree trunk, view 1.

Photo of tree canopy, view 1b.

Closeup photo of base of tree.

Photo of tree canopy 2a.

Photo of tree canopy view 2b.

Photo of tree canopy and trunk, view 2.

Diameter: 13.6"

Location: 60% (growing in front of property close to property line in

between two driveways. Canopy impacted by utility lines.)