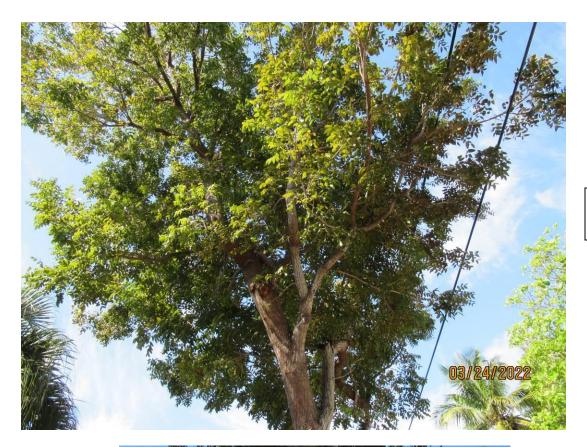

### Tree Species: Mahogany (Swietenia mahagoni)

Photo showing location of tree.

Photo of whole tree.

Photo of tree canopy, view 1a.

Photo of tree trunk, view 1.

Photo of tree canopy, view 1b.

Closeup photo of base of tree.

Photo of tree canopy 2a.

Photo of tree canopy view 2b.

Photo of tree canopy and trunk, view 2.

Diameter: 13.6"

Location: 60% (growing in front of property close to property line in

between two driveways. Canopy impacted by utility lines.)