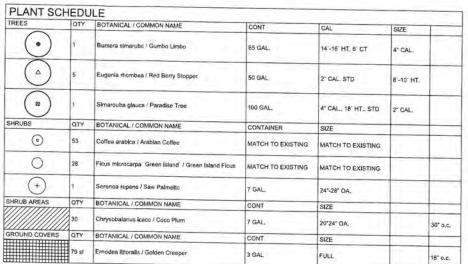

The Conceptual Landscape Plan review is for the proposed new building area. New landscaping will be installed around the building and along the interior driveway and parking areas. The plan consists of 70% native vegetation and the tree species are appropriate for the area. No regulated trees are being directly impacted by the work but an existing strip of shrubs will be removed.