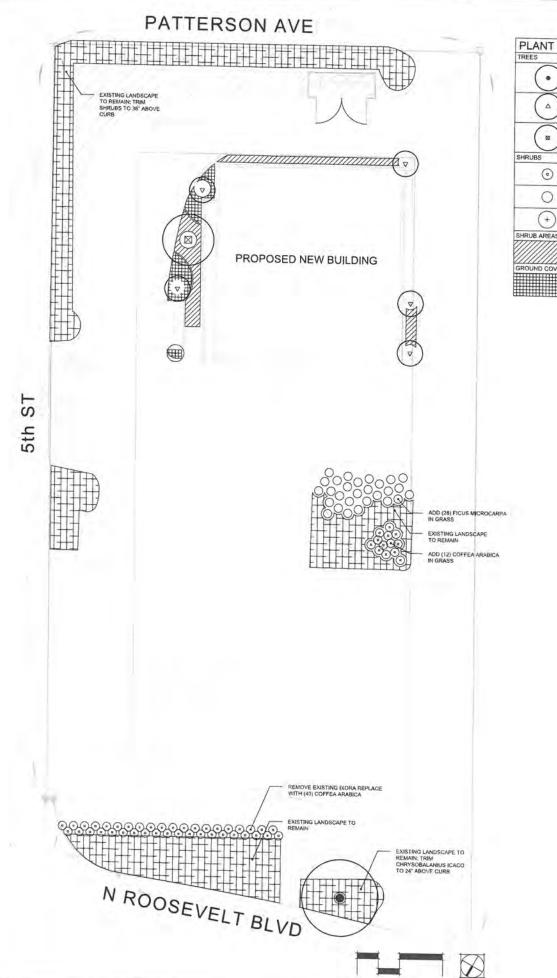

### STAFF REPORT

DATE: April 7, 2022

RE: 2222 N. Roosevelt Blvd (application #TP2022-0007)

FROM: Karen DeMaria, City of Key West Urban Forestry Manager

On March 11, 2022, an application was submitted for Conceptual Landscape Plan approval for a major modification to an existing minor development plan to add another office structure on the property.

In 2019, a minor development plan with tree removal was approved to redevelop the property. The property was developed and became the Gulf Atlantic Bank which opened in 2020. Unfortunately, the property did not receive a proper CO as per City code for development plans which requires a landscape inspection. In November 2021, the modification was reviewed by the City Development Review Committee (DRC). At this time it was noted that an open tree removal permit still existed on the property and the installed landscaping had never been inspected for compliance to the existing minor development plan. Representatives for the applicant were then asked to submit an as built landscape plan to be used for an inspection.

A landscape inspection was done and notes were sent to the representatives on January 25, 2022. The inspection documented that trees had been planted that allow for closure of the tree removal permit. One Gumbo Limbo tree was missing from the installed landscaping as was some shrubs in different areas of the property. The missing items have been incorporated into the updated landscape plan that was submitted on March 11, 2022. All landscape work will be completed at one time at the completion of the construction of the new building.

The Conceptual Landscape Plan review is for the proposed new building area. New landscaping will be installed around the building and along the interior driveway and parking areas. The plan consists of 70% native vegetation and the tree species are appropriate for the area. No regulated trees are being directly impacted by the work but an existing strip of shrubs will be removed.