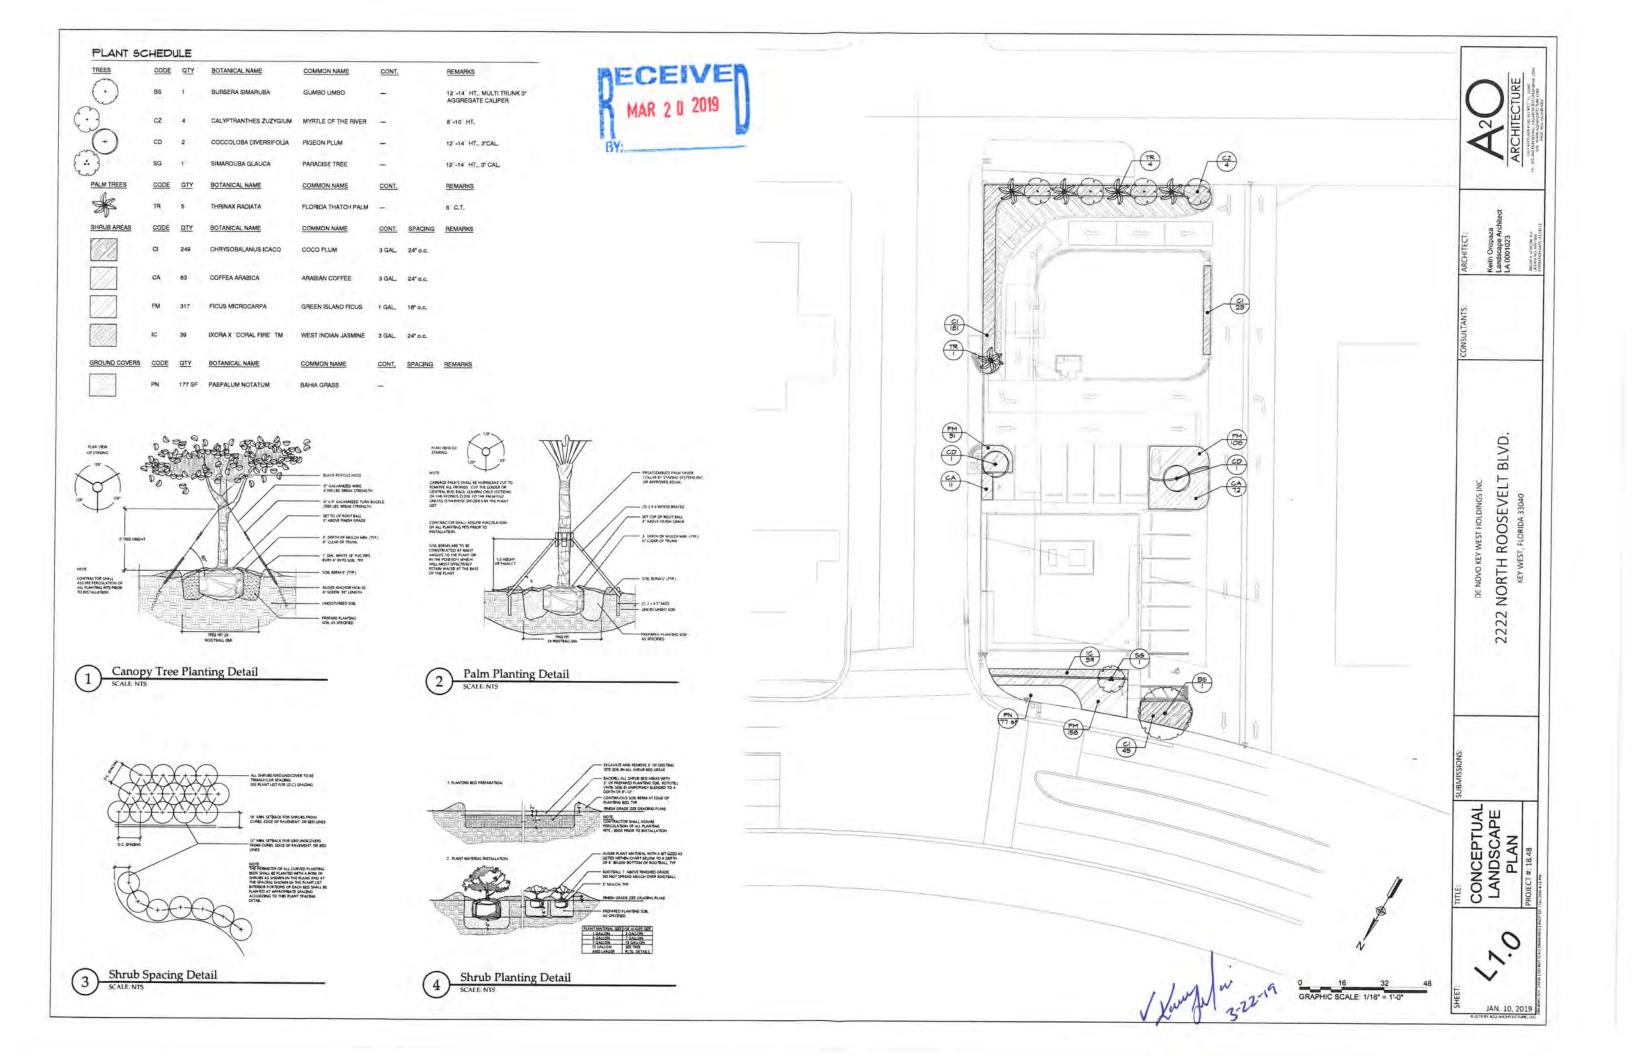

#### Tree Commission

Post Office Box 1409 Key West, FL 33041-1409 Telephone: 305-809-3764

March 22, 2019

2222 North Inc. 3426 Duck Avenue Key West, FL 33040

To Whom It May Concern:

Regarding your permit application, T2019-0137 for Final Landscape Plan Approval with Tree Removal for property located at 2222 N. Roosevelt Blvd. Review of the application by the Urban Forester for the minor development plan project indicates no changes have occurred since the Conceptual Landscape Plan approval given by the Tree Commission at their meeting on February 12, 2019. Therefore, **Final Landscape Plan Approval with Tree Removal** for the above mentioned property is given. The approval includes the removal of (1) Silver Buttonwood tree to be replaced with 12.1 caliper inches of FL#1 native dicot trees, to be planted on-site.

## The permit to actually remove the tree will not be issued until demolition and/or building permits have been issued for the project.

Please submit an application to remove the tree once building permits have been submitted. If you have any questions please call the office at (305) 809-3768.