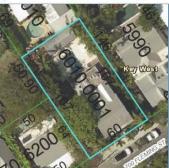

### Site Facts:

The property under review contains a historic two-and-a-half-story frame vernacular principal structure and a non-historic one-story accessory structure. The principal structure is listed on our survey as contributing, with a year built circa 1886. The existing accessory structure was built without permits in 2020 and sits directly on the rear property line of 719 Fleming.