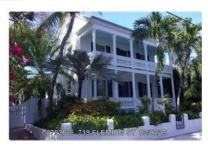

### Site Facts:

The property under review contains a historic two-and-a-half-story frame vernacular principal structure and a non-historic one-story accessory structure. The principal structure is listed on our survey as contributing, with a year built circa 1886. The existing accessory structure was built without permits in 2020 and sits directly on the rear property line of 719 Fleming.

### **Staff Analysis:**

The Certificate of Appropriateness under review proposes a new one-story accessory structure at the rear of the property at 719 Fleming Street.

This proposed one-story accessory structure would be approximately 297 square feet and 14-feet-11-inches tall. The structure is to be wood frame with cement siding and metal roofing. Doors and windows are proposed to be aluminum.