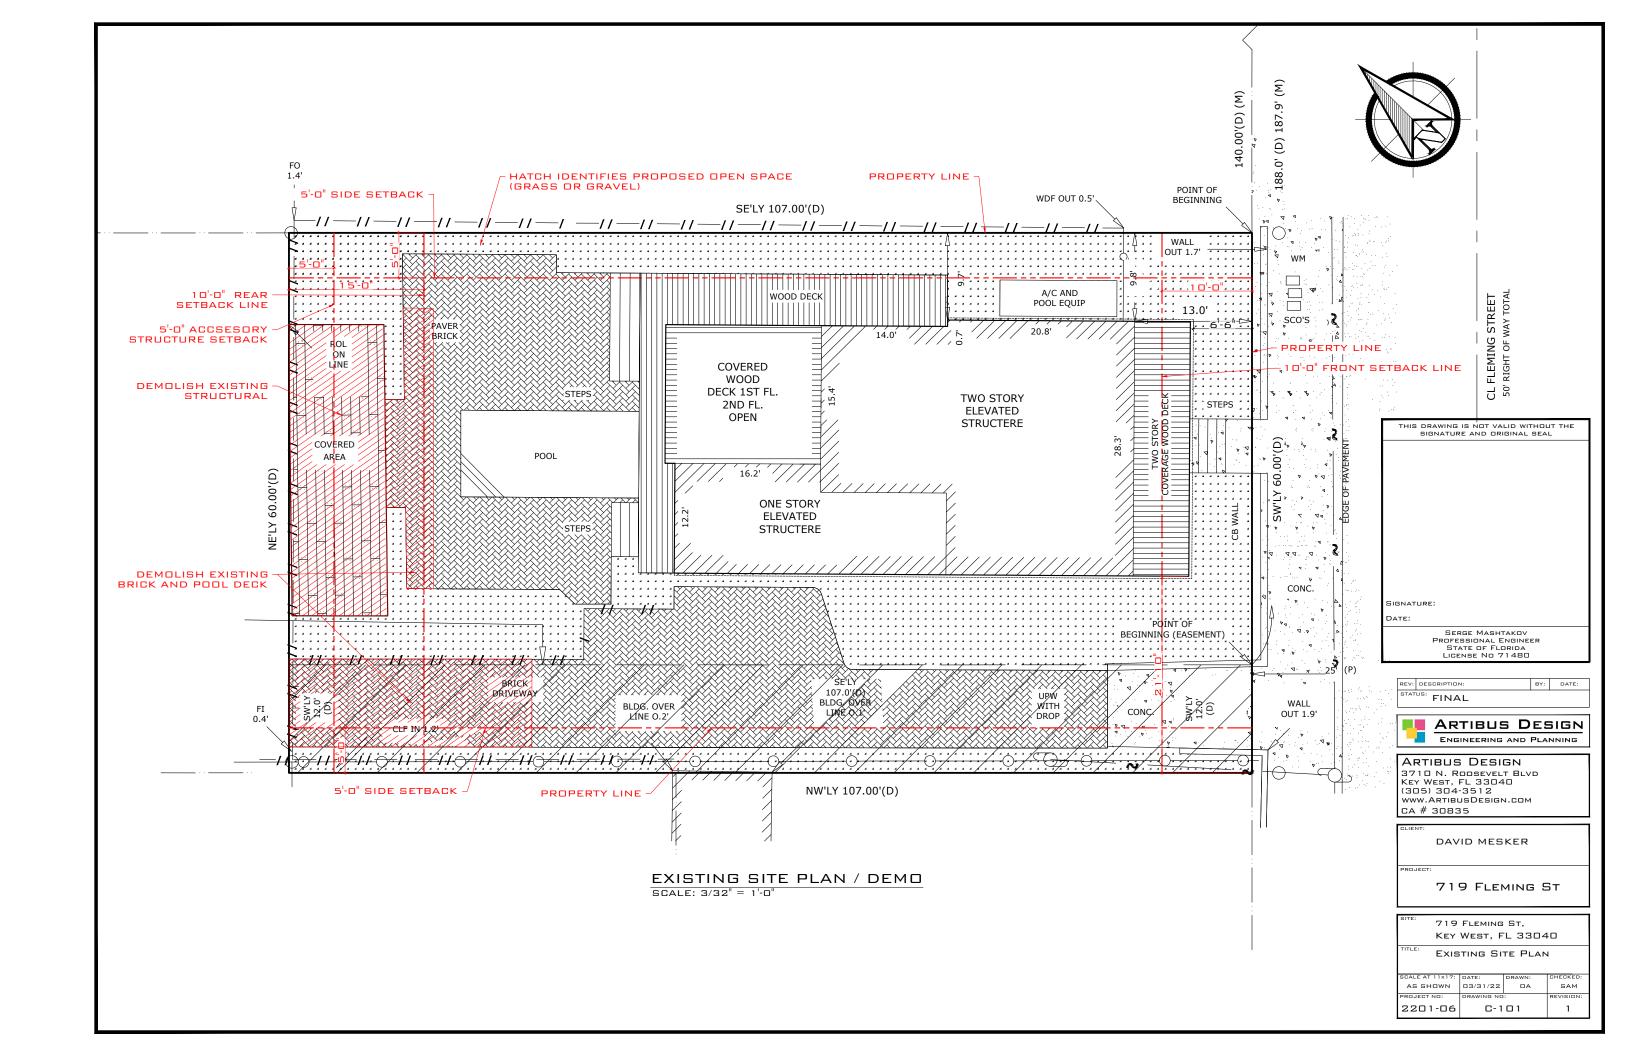

### Description of Work:

New one-story accessory structure.

### **Staff Analysis:**

The Certificate of Appropriateness under review proposes a new one-story accessory structure at the rear of the property at 719 Fleming Street.

This proposed one-story accessory structure would be approximately 297 square feet and 14-feet-11-inches tall. The structure is to be wood frame with cement siding and metal roofing. Doors and windows are proposed to be aluminum.

The rear façade was designed without an eave so that it would not fall within the required setback.

In terms of the proposed roof form, the new proposal has addressed the HARC Commissioners' comments from the previous meeting in March. The pitch has been reduced from 11/12 to 9/12, which has brought down the overall height by 9 inches. The overhanging eave on the front elevation has also been reduced and a gutter has been added in the submitted elevations.