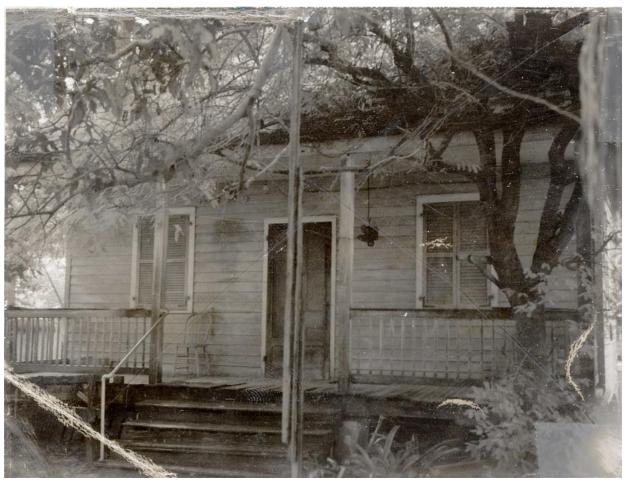

### Site Facts:

The property under review contains a historic two-and-a-half-story frame vernacular principal structure and a non-historic one-story accessory structure. The principal structure is listed on our survey as contributing, with a year built circa 1886. The existing accessory structure was built without permits in 2020 and sits directly on the rear property line of 719 Fleming.