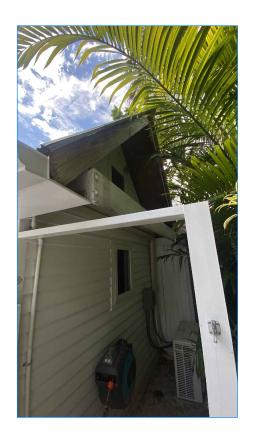

### Site Facts:

The property under review contains a historic two-and-a-half-story frame vernacular principal structure and a non-historic one-story accessory structure. The principal structure is listed on our survey as contributing, with a year built circa 1886. The existing accessory structure was built without permits in 2020 and sits directly on the rear property line of 719 Fleming.

### **Staff Analysis:**

The Certificate of Appropriateness under review proposes a new one-story accessory structure at the rear of the property at 719 Fleming Street.

This proposed one-story accessory structure would be approximately 297 square feet and 14-feet-11-inches tall. The structure is to be wood frame with cement siding and metal roofing. Doors and windows are proposed to be aluminum.

The rear façade was designed without an eave so that it would not fall within the required setback.