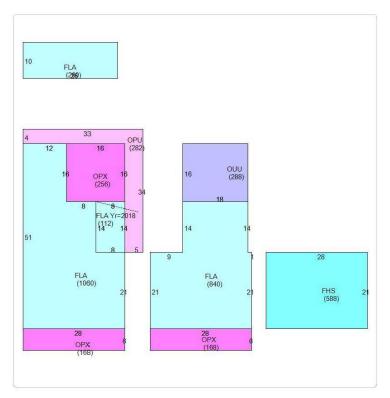

### **Staff Analysis:**

The Certificate of Appropriateness under review proposes a new one-story accessory structure at the rear of the property at 719 Fleming Street.

This proposed one-story accessory structure would be approximately 297 square feet and 14-feet-11-inches tall. The structure is to be wood frame with cement siding and metal roofing. Doors and windows are proposed to be aluminum.

The rear façade was designed without an eave so that it would not fall within the required setback.

### Consistency with Cited Guidelines:

Staff finds the proposal to be consistent with the cited guidelines.

The proposed accessory structure is appropriate in terms of size, scale, mass, material, and location. The height and scale of the structure is consistent with other one-story accessory structures in the area. The proposed materials—cementitious siding, metal roofing, and aluminum windows and doors—are all appropriate for new construction. In terms of rhythm of window and door openings, staff finds the proposal to be appropriate. Although it is not typical to have a blank elevation, the blank rear elevation that is proposed will provide privacy with the rear neighbor.

In terms of the proposed roof form, the new proposal has addressed the HARC Commissioners' comments from the previous meeting in March. The pitch has been reduced from 11/12 to 9/12, which has brought down the overall height by 9 inches. The overhanging eave on the front elevation has also been reduced and a gutter has been added in the submitted elevations.