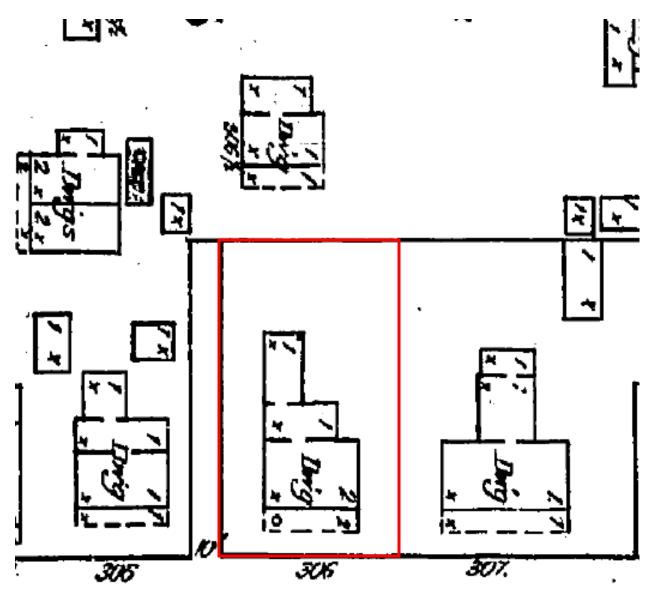

### Site Facts:

The property under review contains a historic two-and-a-half-story frame vernacular principal structure and a non-historic one-story accessory structure. The principal structure is listed on our survey as contributing, with a year built circa 1886. The existing accessory structure was built without permits in 2020 and sits directly on the rear property line of 719 Fleming.

### **Staff Analysis:**

The Certificate of Appropriateness under review proposes a new one-story accessory structure at the rear of the property at 719 Fleming Street.

This proposed one-story accessory structure would be approximately 297 square feet and 14-feet-11-inches tall. The structure is to be wood frame with cement siding and metal roofing. Doors and windows are proposed to be aluminum.