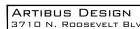

### Site Facts:

The property under review contains a historic two-and-a-half-story frame vernacular principal structure and a non-historic one-story accessory structure. The principal structure is listed on our survey as contributing, with a year built circa 1886. The existing accessory structure was built without permits in 2020 and sits directly on the rear property line of 719 Fleming.

### **Staff Analysis:**

The Certificate of Appropriateness under review proposes a new one-story accessory structure at the rear of the property at 719 Fleming Street.

This proposed one-story accessory structure would be approximately 297 square feet and 14-feet-11-inches tall. The structure is to be wood frame with cement siding and metal roofing. Doors and windows are proposed to be aluminum.

The rear façade was designed without an eave so that it would not fall within the required setback.