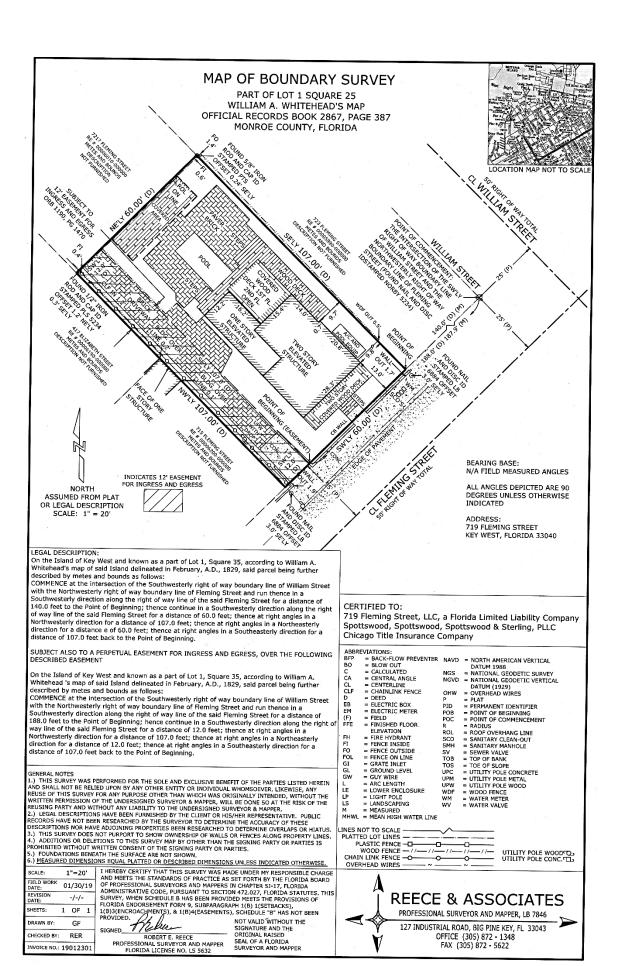

### Site Facts:

The property under review contains a historic two-and-a-half-story frame vernacular principal structure and a non-historic one-story accessory structure. The principal structure is listed on our survey as contributing, with a year built circa 1886. The existing accessory structure was built without permits in 2020 and sits directly on the rear property line of 719 Fleming.

### **Staff Analysis:**

The Certificate of Appropriateness under review proposes a new one-story accessory structure at the rear of the property at 719 Fleming Street.

This proposed one-story accessory structure would be approximately 297 square feet and 14-feet-11-inches tall. The structure is to be wood frame with cement siding and metal roofing. Doors and windows are proposed to be aluminum.

The rear façade was designed without an eave so that it would not fall within the required setback.