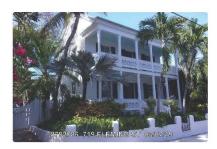

### Site Facts:

The property under review contains a historic two-and-a-half-story frame vernacular principal structure and a non-historic one-story accessory structure. The principal structure is listed on our survey as contributing, with a year built circa 1886. The existing accessory structure was built without permits in 2020 and sits directly on the rear property line of 719 Fleming.

### **Staff Analysis:**

The Certificate of Appropriateness under review proposes a new one-story accessory structure at the rear of the property at 719 Fleming Street.

This proposed one-story accessory structure would be approximately 297 square feet and 14-feet-11-inches tall. The structure is to be wood frame with cement siding and metal roofing. Doors and windows are proposed to be aluminum.