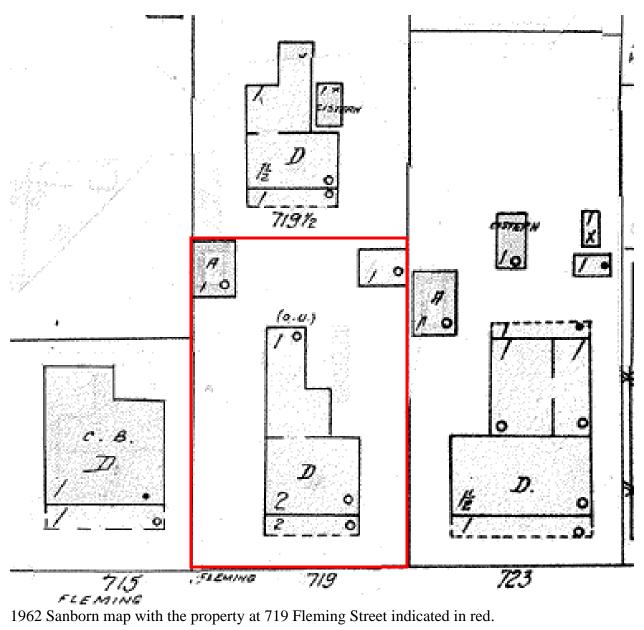

### Site Facts:

The property under review contains a historic two-and-a-half-story frame vernacular principal structure and a non-historic one-story accessory structure. The principal structure is listed on our survey as contributing, with a year built circa 1886. The existing accessory structure was built without permits in 2020 and sits directly on the rear property line of 719 Fleming.

### **Staff Analysis:**

The Certificate of Appropriateness under review proposes a new one-story accessory structure at the rear of the property at 719 Fleming Street.

This proposed one-story accessory structure would be approximately 297 square feet and 14-feet-11-inches tall. The structure is to be wood frame with cement siding and metal roofing. Doors and windows are proposed to be aluminum.