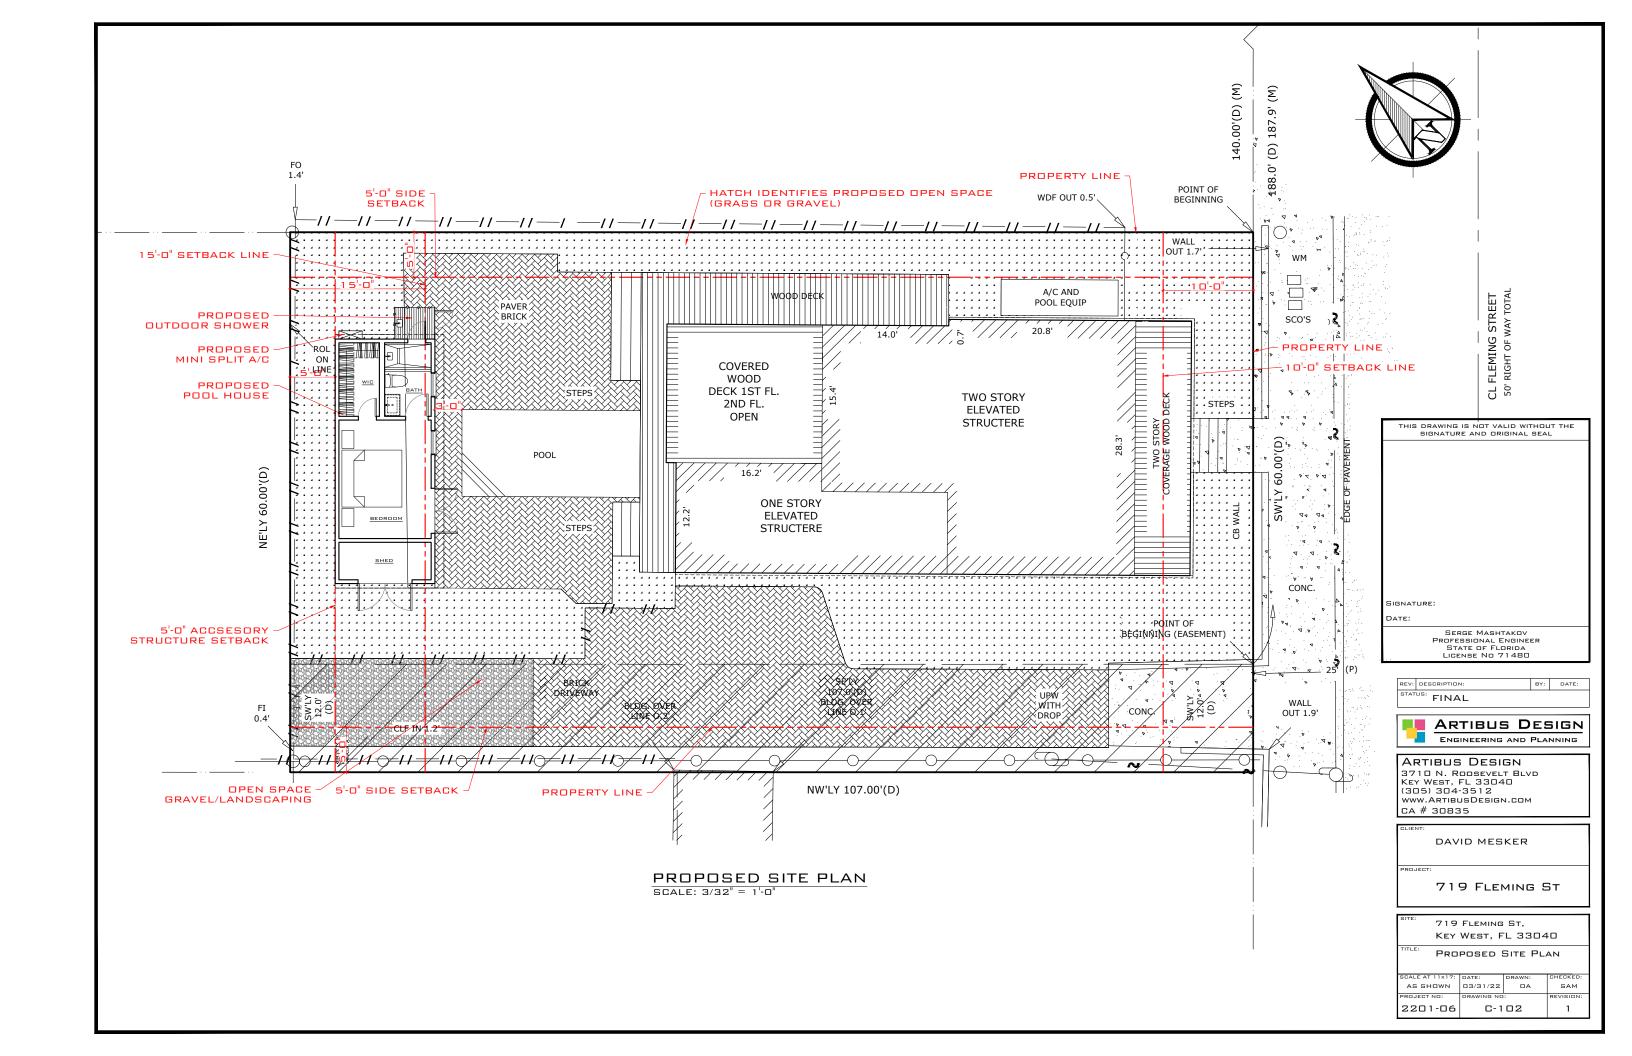

### Description of Work:

New one-story accessory structure.

### **Staff Analysis:**

The Certificate of Appropriateness under review proposes a new one-story accessory structure at the rear of the property at 719 Fleming Street.

This proposed one-story accessory structure would be approximately 297 square feet and 14-feet-11-inches tall. The structure is to be wood frame with cement siding and metal roofing. Doors and windows are proposed to be aluminum.