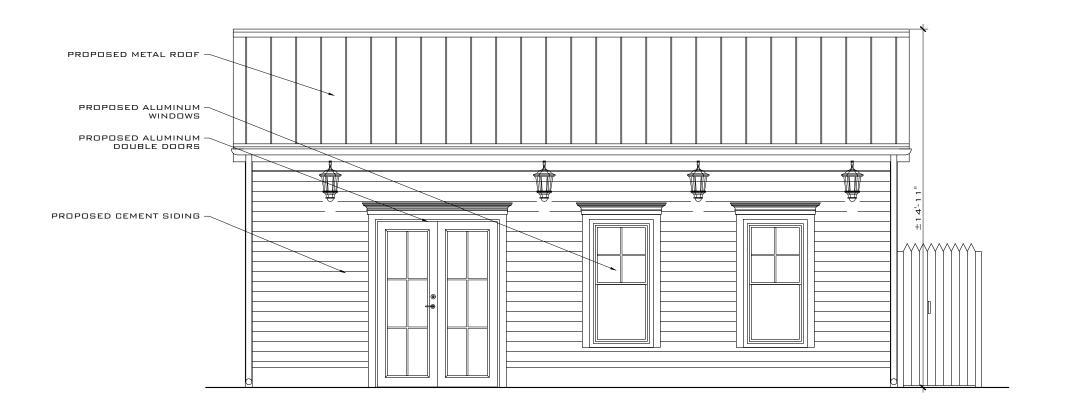

### **Staff Analysis:**

The Certificate of Appropriateness under review proposes a new one-story accessory structure at the rear of the property at 719 Fleming Street.

This proposed one-story accessory structure would be approximately 297 square feet and 14-feet-11-inches tall. The structure is to be wood frame with cement siding and metal roofing. Doors and windows are proposed to be aluminum.

The rear façade was designed without an eave so that it would not fall within the required setback.

In terms of the proposed roof form, the new proposal has addressed the HARC Commissioners' comments from the previous meeting in March. The pitch has been reduced from 11/12 to 9/12, which has brought down the overall height by 9 inches. The overhanging eave on the front elevation has also been reduced and a gutter has been added in the submitted elevations.