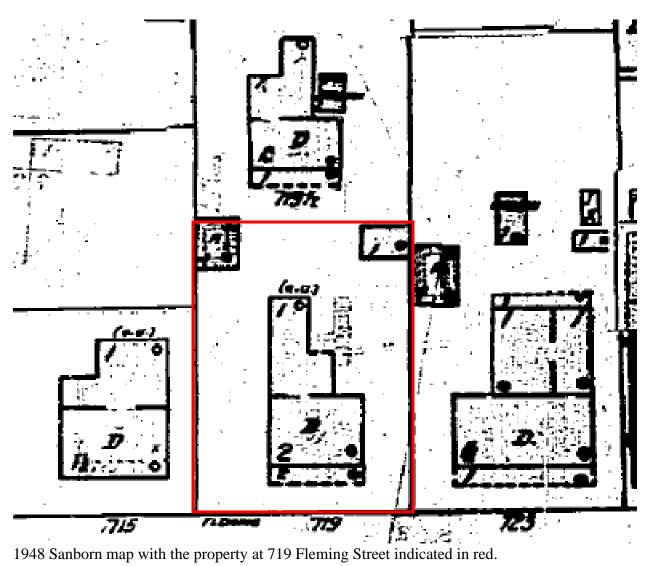

### Site Facts:

The property under review contains a historic two-and-a-half-story frame vernacular principal structure and a non-historic one-story accessory structure. The principal structure is listed on our survey as contributing, with a year built circa 1886. The existing accessory structure was built without permits in 2020 and sits directly on the rear property line of 719 Fleming.

### **Staff Analysis:**

The Certificate of Appropriateness under review proposes a new one-story accessory structure at the rear of the property at 719 Fleming Street.

This proposed one-story accessory structure would be approximately 297 square feet and 14-feet-11-inches tall. The structure is to be wood frame with cement siding and metal roofing. Doors and windows are proposed to be aluminum.