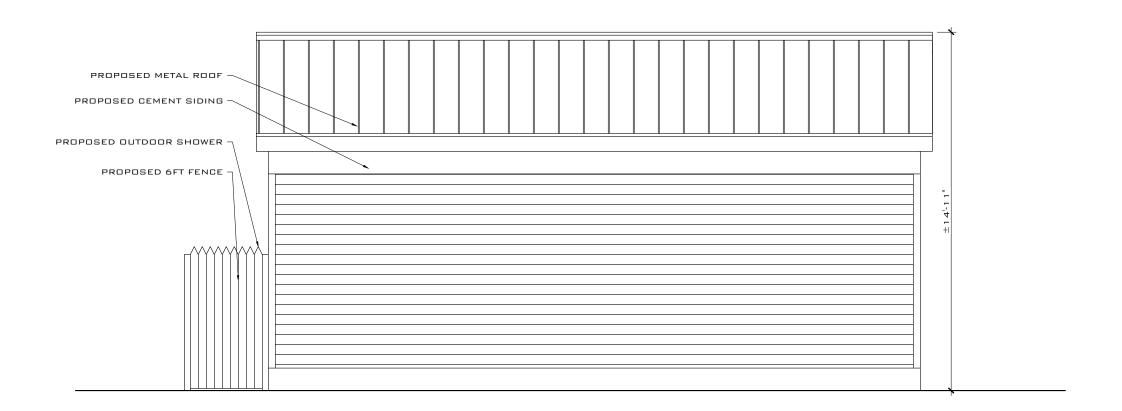

### **Staff Analysis:**

The Certificate of Appropriateness under review proposes a new one-story accessory structure at the rear of the property at 719 Fleming Street.

This proposed one-story accessory structure would be approximately 297 square feet and 14-feet-11-inches tall. The structure is to be wood frame with cement siding and metal roofing. Doors and windows are proposed to be aluminum.

The rear façade was designed without an eave so that it would not fall within the required setback.

### Consistency with Cited Guidelines:

Staff finds the proposal to be consistent with the cited guidelines.

The proposed accessory structure is appropriate in terms of size, scale, mass, material, and location. The height and scale of the structure is consistent with other one-story accessory structures in the area. The proposed materials—cementitious siding, metal roofing, and aluminum windows and doors—are all appropriate for new construction. In terms of rhythm of window and door openings, staff finds the proposal to be appropriate. Although it is not typical to have a blank elevation, the blank rear elevation that is proposed will provide privacy with the rear neighbor.

In terms of the proposed roof form, the new proposal has addressed the HARC Commissioners' comments from the previous meeting in March. The pitch has been reduced from 11/12 to 9/12, which has brought down the overall height by 9 inches. The overhanging eave on the front elevation has also been reduced and a gutter has been added in the submitted elevations.