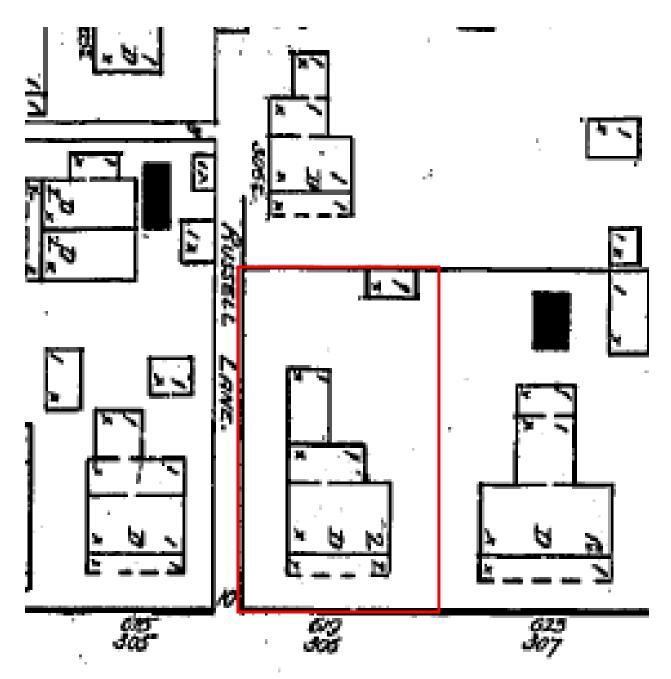

### Site Facts:

The property under review contains a historic two-and-a-half-story frame vernacular principal structure and a non-historic one-story accessory structure. The principal structure is listed on our survey as contributing, with a year built circa 1886. The existing accessory structure was built without permits in 2020 and sits directly on the rear property line of 719 Fleming.

### **Staff Analysis:**

The Certificate of Appropriateness under review proposes a new one-story accessory structure at the rear of the property at 719 Fleming Street.

This proposed one-story accessory structure would be approximately 297 square feet and 14-feet-11-inches tall. The structure is to be wood frame with cement siding and metal roofing. Doors and windows are proposed to be aluminum.