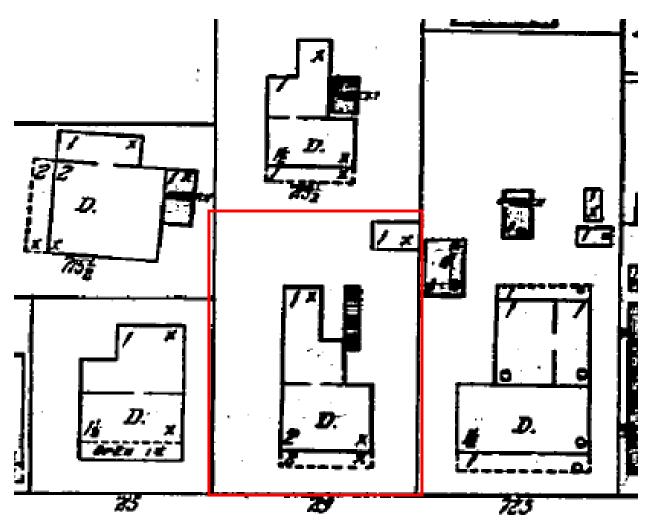

### Site Facts:

The property under review contains a historic two-and-a-half-story frame vernacular principal structure and a non-historic one-story accessory structure. The principal structure is listed on our survey as contributing, with a year built circa 1886. The existing accessory structure was built without permits in 2020 and sits directly on the rear property line of 719 Fleming.

### **Staff Analysis:**

The Certificate of Appropriateness under review proposes a new one-story accessory structure at the rear of the property at 719 Fleming Street.

This proposed one-story accessory structure would be approximately 297 square feet and 14-feet-11-inches tall. The structure is to be wood frame with cement siding and metal roofing. Doors and windows are proposed to be aluminum.