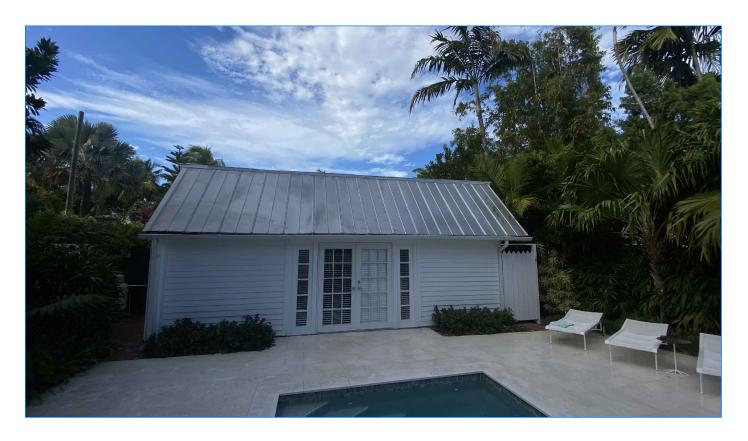

### Site Facts:

The property under review contains a historic two-and-a-half-story frame vernacular principal structure and a non-historic one-story accessory structure. The principal structure is listed on our survey as contributing, with a year built circa 1886. The existing accessory structure was built without permits in 2020 and sits directly on the rear property line of 719 Fleming.

### **Staff Analysis:**

The Certificate of Appropriateness under review proposes a new one-story accessory structure at the rear of the property at 719 Fleming Street.

This proposed one-story accessory structure would be approximately 297 square feet and 14-feet-11-inches tall. The structure is to be wood frame with cement siding and metal roofing. Doors and windows are proposed to be aluminum.

The rear façade was designed without an eave so that it would not fall within the required setback.

### Consistency with Cited Guidelines:

Staff finds the proposal to be consistent with the cited guidelines.

The proposed accessory structure is appropriate in terms of size, scale, mass, material, and location. The height and scale of the structure is consistent with other one-story accessory structures in the area. The proposed materials—cementitious siding, metal roofing, and aluminum windows and doors—are all appropriate for new construction. In terms of rhythm of window and door openings, staff finds the proposal to be appropriate. Although it is not typical to have a blank elevation, the blank rear elevation that is proposed will provide privacy with the rear neighbor.

In terms of the proposed roof form, the new proposal has addressed the HARC Commissioners' comments from the previous meeting in March. The pitch has been reduced from 11/12 to 9/12, which has brought down the overall height by 9 inches. The overhanging eave on the front elevation has also been reduced and a gutter has been added in the submitted elevations.