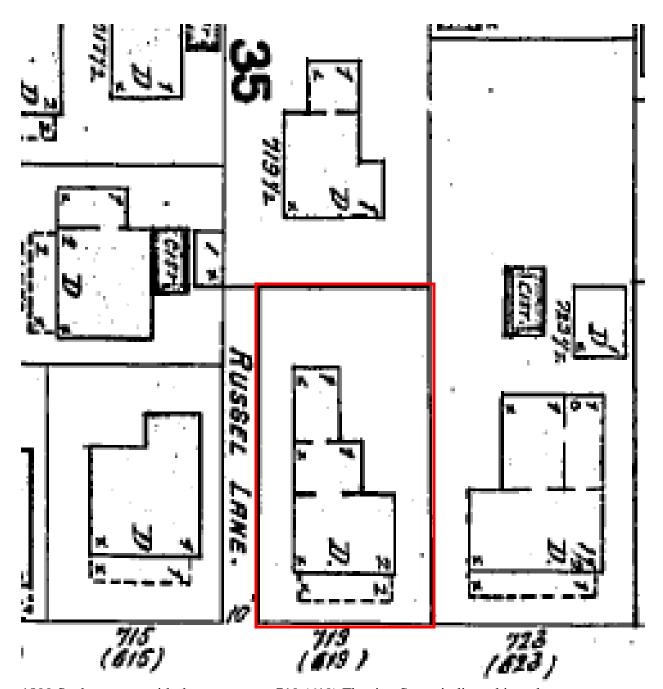

### Site Facts:

The property under review contains a historic two-and-a-half-story frame vernacular principal structure and a non-historic one-story accessory structure. The principal structure is listed on our survey as contributing, with a year built circa 1886. The existing accessory structure was built without permits in 2020 and sits directly on the rear property line of 719 Fleming.

### **Staff Analysis:**

The Certificate of Appropriateness under review proposes a new one-story accessory structure at the rear of the property at 719 Fleming Street.

This proposed one-story accessory structure would be approximately 297 square feet and 14-feet-11-inches tall. The structure is to be wood frame with cement siding and metal roofing. Doors and windows are proposed to be aluminum.