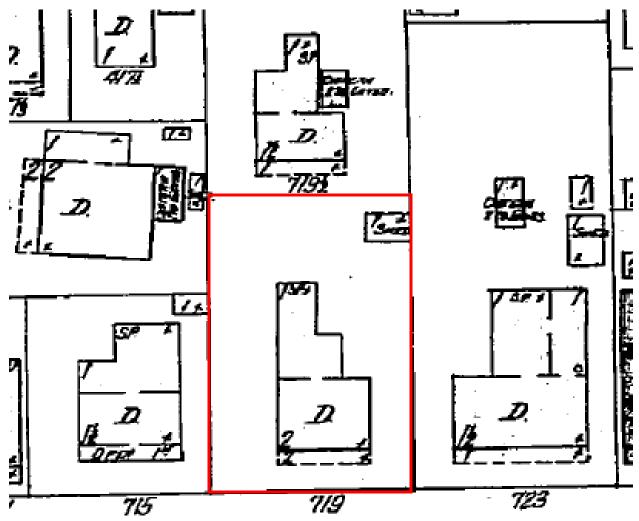

### Site Facts:

The property under review contains a historic two-and-a-half-story frame vernacular principal structure and a non-historic one-story accessory structure. The principal structure is listed on our survey as contributing, with a year built circa 1886. The existing accessory structure was built without permits in 2020 and sits directly on the rear property line of 719 Fleming.

### **Staff Analysis:**

The Certificate of Appropriateness under review proposes a new one-story accessory structure at the rear of the property at 719 Fleming Street.

This proposed one-story accessory structure would be approximately 297 square feet and 14-feet-11-inches tall. The structure is to be wood frame with cement siding and metal roofing. Doors and windows are proposed to be aluminum.