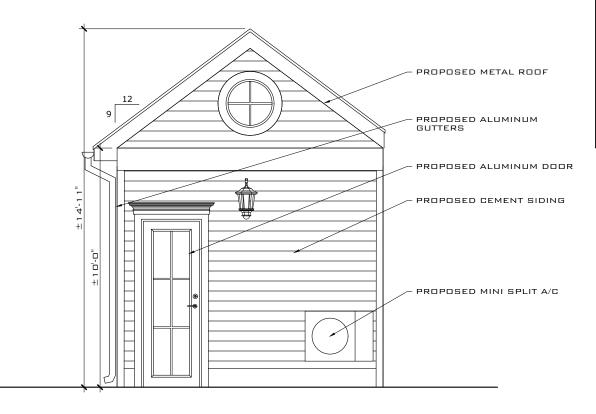

### **Staff Analysis:**

The Certificate of Appropriateness under review proposes a new one-story accessory structure at the rear of the property at 719 Fleming Street.

This proposed one-story accessory structure would be approximately 297 square feet and 14-feet-11-inches tall. The structure is to be wood frame with cement siding and metal roofing. Doors and windows are proposed to be aluminum.

In terms of the proposed roof form, the new proposal has addressed the HARC Commissioners' comments from the previous meeting in March. The pitch has been reduced from 11/12 to 9/12, which has brought down the overall height by 9 inches. The overhanging eave on the front elevation has also been reduced and a gutter has been added in the submitted elevations.