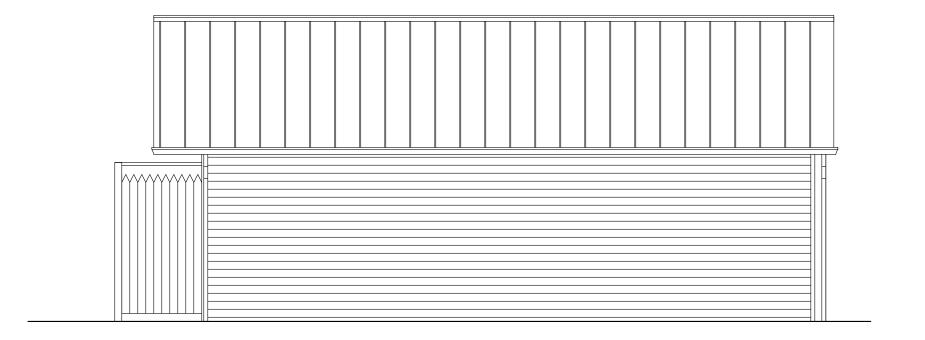

### **Staff Analysis:**

The Certificate of Appropriateness under review proposes a new one-story accessory structure at the rear of the property at 719 Fleming Street.

This proposed one-story accessory structure would be approximately 297 square feet and 14-feet-11-inches tall. The structure is to be wood frame with cement siding and metal roofing. Doors and windows are proposed to be aluminum.

The rear façade was designed without an eave so that it would not fall within the required setback.

### Consistency with Cited Guidelines:

Staff finds the proposal to be consistent with the cited guidelines.

The proposed accessory structure is appropriate in terms of size, scale, mass, material, and location. The height and scale of the structure is consistent with other one-story accessory structures in the area. The proposed materials—cementitious siding, metal roofing, and aluminum windows and doors—are all appropriate for new construction. In terms of rhythm of window and door openings, staff finds the proposal to be appropriate. Although it is not typical to have a blank elevation, the blank rear elevation that is proposed will provide privacy with the rear neighbor.