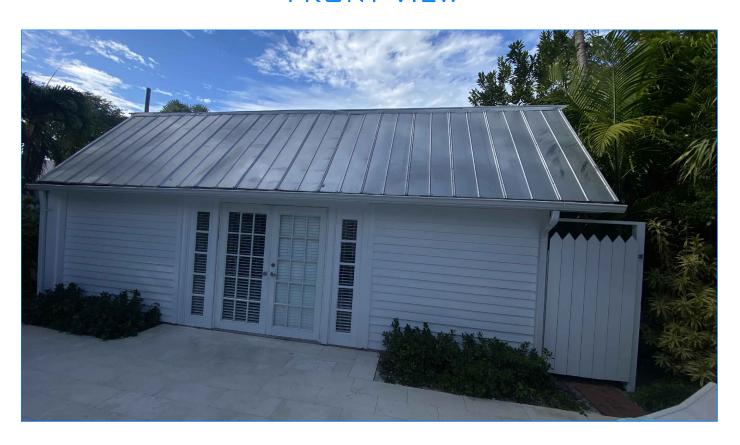

### **Staff Analysis:**

The Certificate of Appropriateness under review proposes a new one-story accessory structure at the rear of the property at 719 Fleming Street.

This proposed one-story accessory structure would be approximately 297 square feet and 14-feet-11-inches tall. The structure is to be wood frame with cement siding and metal roofing. Doors and windows are proposed to be aluminum.

The rear façade was designed without an eave so that it would not fall within the required setback.

### Consistency with Cited Guidelines:

Staff finds the proposal to be consistent with the cited guidelines.

The proposed accessory structure is appropriate in terms of size, scale, mass, material, and location. The height and scale of the structure is consistent with other one-story accessory structures in the area. The proposed materials—cementitious siding, metal roofing, and aluminum windows and doors—are all appropriate for new construction. In terms of rhythm of window and door openings, staff finds the proposal to be appropriate. Although it is not typical to have a blank elevation, the blank rear elevation that is proposed will provide privacy with the rear neighbor.

In terms of the proposed roof form, the new proposal has addressed the HARC Commissioners' comments from the previous meeting in March. The pitch has been reduced from 11/12 to 9/12, which has brought down the overall height by 9 inches. The overhanging eave on the front elevation has also been reduced and a gutter has been added in the submitted elevations.