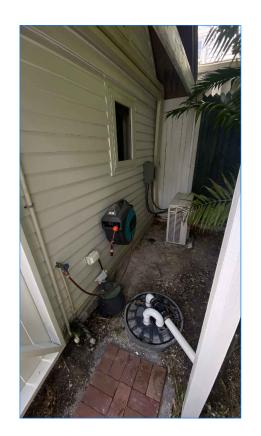

### Site Facts:

The property under review contains a historic two-and-a-half-story frame vernacular principal structure and a non-historic one-story accessory structure. The principal structure is listed on our survey as contributing, with a year built circa 1886. The existing accessory structure was built without permits in 2020 and sits directly on the rear property line of 719 Fleming.

### **Staff Analysis:**

The Certificate of Appropriateness under review proposes a new one-story accessory structure at the rear of the property at 719 Fleming Street.

This proposed one-story accessory structure would be approximately 297 square feet and 14-feet-11-inches tall. The structure is to be wood frame with cement siding and metal roofing. Doors and windows are proposed to be aluminum.