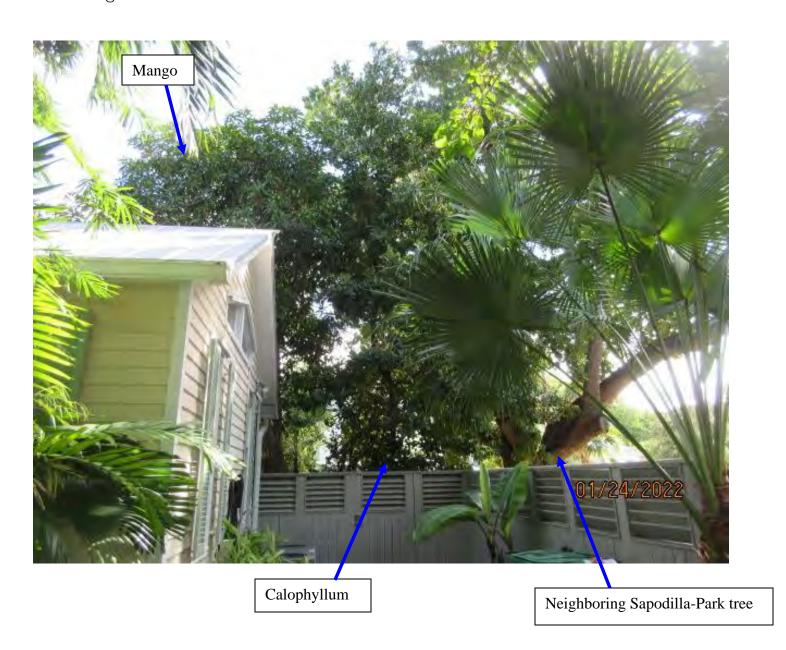

Photo showing location of trees.

Standing in driveway looking at trees; Mango on left and Calophyllum on right.

Photo showing canopy of trees, view 1.

Photo showing location and base of trees.

Photo showing location of trees, view 2.

Tree Species: Mango (Mangifera indica)

Photo showing whole tree and location.

Two photo of tree canopy, view 2.

Two photos of tree canopy in relation to house, view 3.

Diameter: 8.9"

Location: 60% (growing in rear yard near structure, no direct impacts

Photo of tree canopy from driveway, view 1. Larger trunk in background is of the neighboring sapodilla tree.

Photo of whole tree.

Main trunk and canopy of tree.

Photo showing base of tree.

Diameter: 5"

Location: 60% (growing in rear yard under neighboring, sapodilla tree