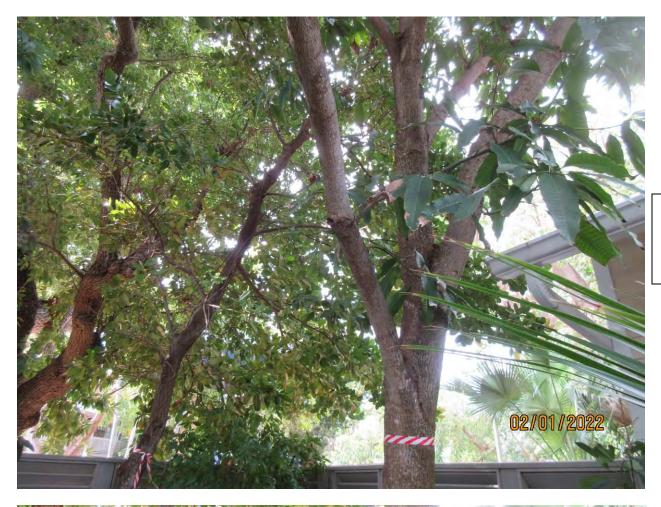

Photo of tree canopy from driveway, view 1. Larger trunk in background is of the neighboring sapodilla tree.

Photo of whole tree.

Main trunk and canopy of tree.

Photo showing base of tree.

Diameter: 5"

Location: 60% (growing in rear yard under neighboring, sapodilla tree

canopy.)

Species: 50% (not on protected or not protected tree list)

Condition: 60% (overall condition is fair, elongated trunk growth due to

tree seeking sun.)

Total Average Value = 56%

Value x Diameter = 2.8 replacement caliper inches