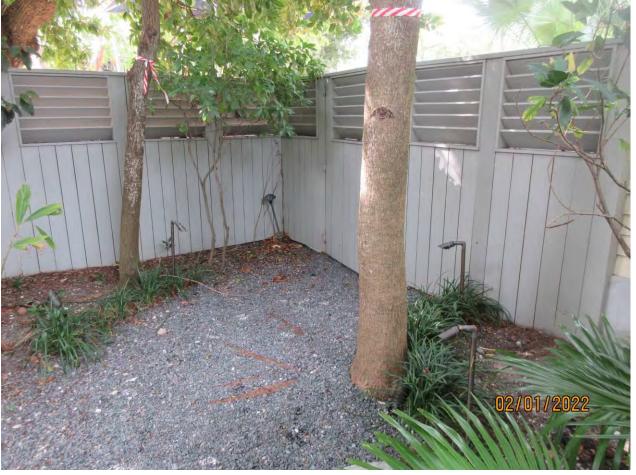

Photo of tree canopy from driveway, view 1. Larger trunk in background is of the neighboring sapodilla tree.

Photo of whole tree.

Main trunk and canopy of tree.

Photo showing base of tree.

Diameter: 5"

Location: 60% (growing in rear yard under neighboring, sapodilla tree

canopy.)

Species: 50% (not on protected or not protected tree list)

Condition: 60% (overall condition is fair, elongated trunk growth due to

tree seeking sun.)

Total Average Value = 56%

Value x Diameter = 2.8 replacement caliper inches