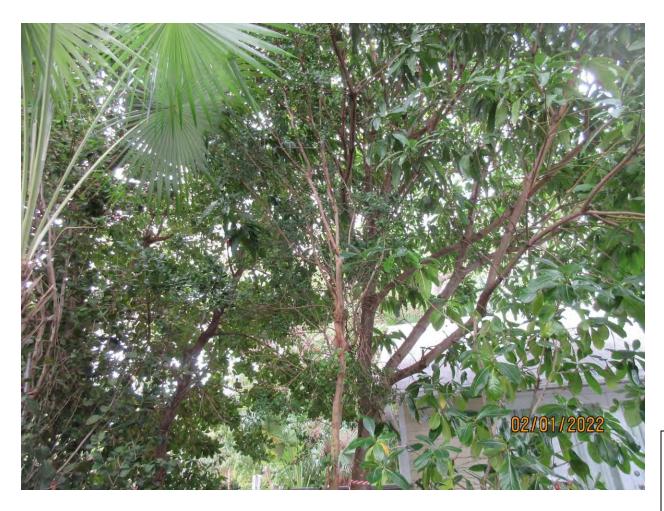

Tree Species: Mango (Mangifera indica)

Photo showing whole tree and location.

Two photo of tree canopy, view 2.

Two photos of tree canopy in relation to house, view 3.

Diameter: 8.9"

Location: 60% (growing in rear yard near structure, no direct impacts

Photo of tree canopy from driveway, view 1. Larger trunk in background is of the neighboring sapodilla tree.

Photo of whole tree.

Main trunk and canopy of tree.

Photo showing base of tree.

Diameter: 5"

Location: 60% (growing in rear yard under neighboring, sapodilla tree