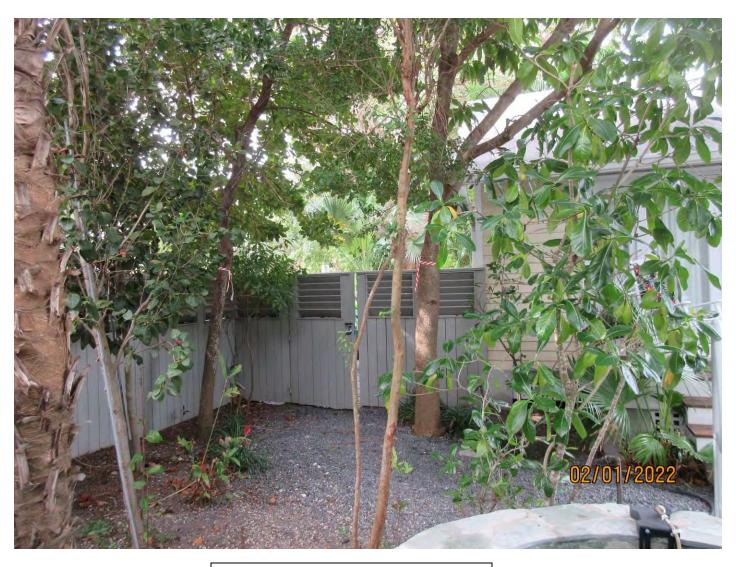

Photo showing location of trees.

Standing in driveway looking at trees; Mango on left and Calophyllum on right.

Photo showing canopy of trees, view 1.

Photo showing location and base of trees.

Photo showing location of trees, view 2.

Tree Species: Mango (Mangifera indica)

Photo showing whole tree and location.

Two photo of tree canopy, view 2.

Two photos of tree canopy in relation to house, view 3.

Diameter: 8.9"

Location: 60% (growing in rear yard near structure, no direct impacts

Photo of tree canopy from driveway, view 1. Larger trunk in background is of the neighboring sapodilla tree.

Photo of whole tree.

Main trunk and canopy of tree.

Photo showing base of tree.

Diameter: 5"

Location: 60% (growing in rear yard under neighboring, sapodilla tree