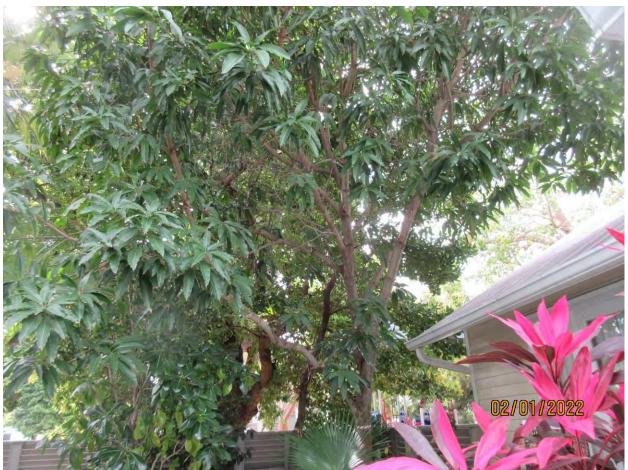

Tree Species: Mango (Mangifera indica)

Photo showing whole tree and location.

Two photo of tree canopy, view 2.

Two photos of tree canopy in relation to house, view 3.

Diameter: 8.9"

Location: 60% (growing in rear yard near structure, no direct impacts