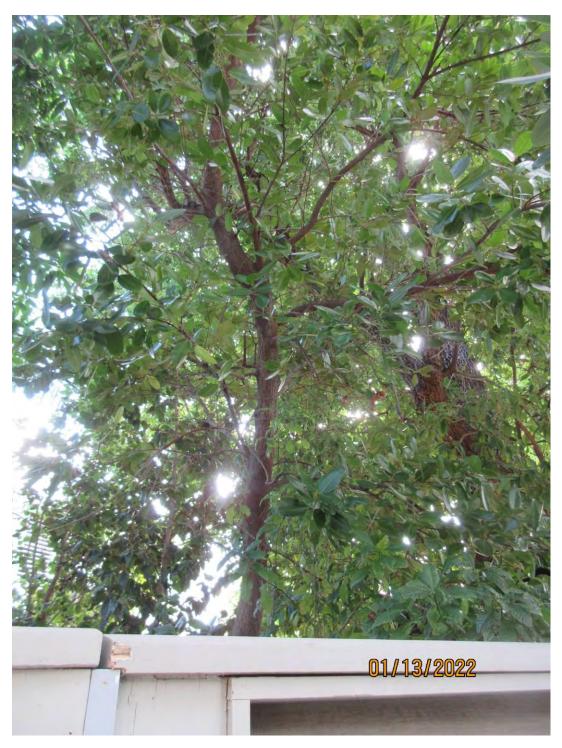

Photo of tree canopy from driveway, view 1. Larger trunk in background is of the neighboring sapodilla tree.

Photo of whole tree.

Main trunk and canopy of tree.

Photo showing base of tree.

Diameter: 5"

Location: 60% (growing in rear yard under neighboring, sapodilla tree