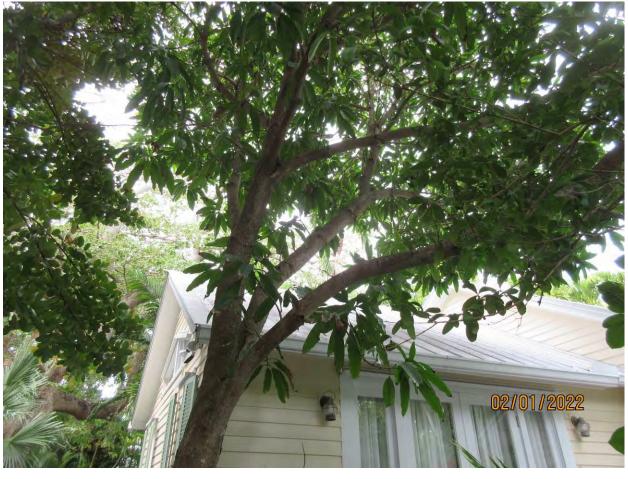

Tree Species: Mango (Mangifera indica)

Photo showing whole tree and location.

Two photo of tree canopy, view 2.

Two photos of tree canopy in relation to house, view 3.

Diameter: 8.9"

Location: 60% (growing in rear yard near structure, no direct impacts