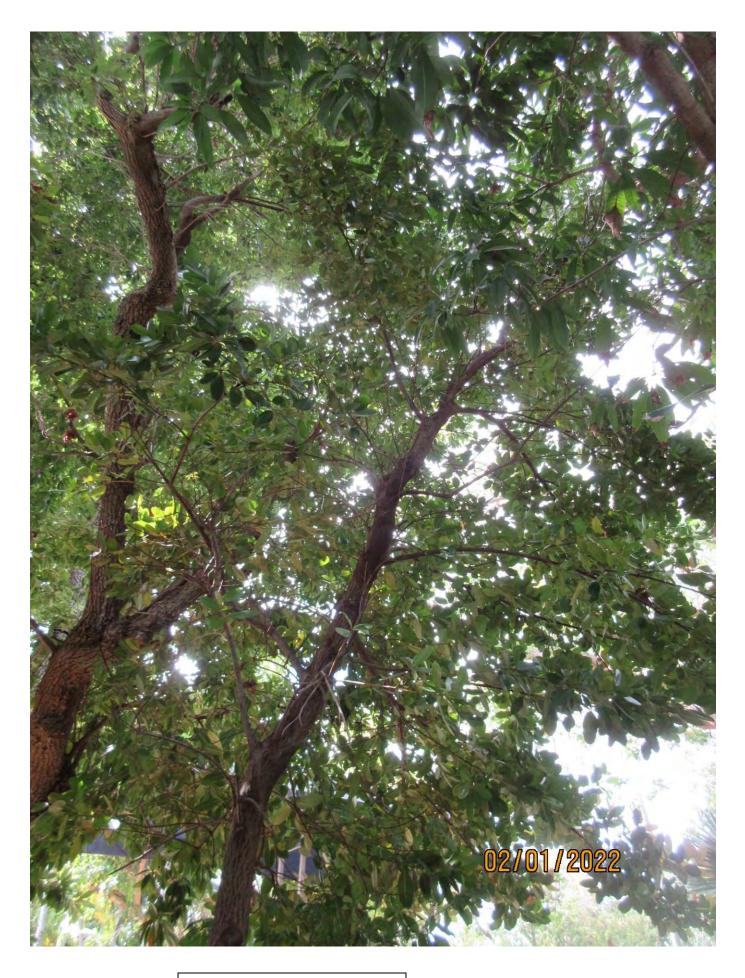

Photo showing location of trees.

Standing in driveway looking at trees; Mango on left and Calophyllum on right.

Photo showing canopy of trees, view 1.

Photo showing location and base of trees.

Photo showing location of trees, view 2.

Tree Species: Mango (Mangifera indica)

Photo showing whole tree and location.

Two photo of tree canopy, view 2.

Two photos of tree canopy in relation to house, view 3.

Diameter: 8.9"

Location: 60% (growing in rear yard near structure, no direct impacts

Photo of tree canopy from driveway, view 1. Larger trunk in background is of the neighboring sapodilla tree.

Photo of whole tree.

Main trunk and canopy of tree.

Photo showing base of tree.

Diameter: 5"

Location: 60% (growing in rear yard under neighboring, sapodilla tree