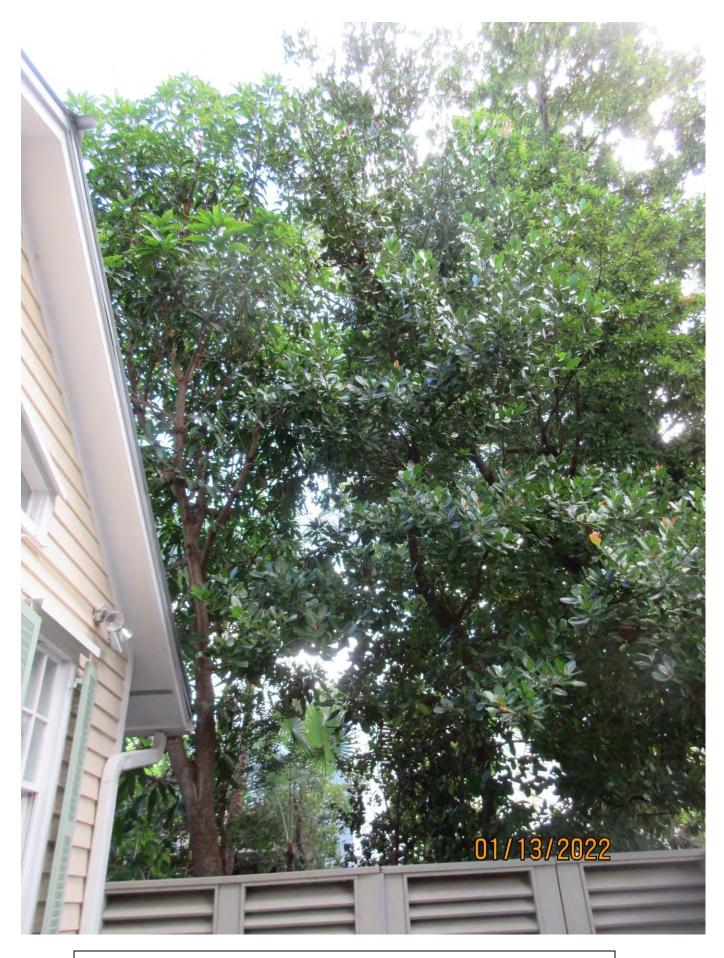

Tree Species: Mango (Mangifera indica)

Photo showing whole tree and location.

Two photo of tree canopy, view 2.

Two photos of tree canopy in relation to house, view 3.

Diameter: 8.9"

Location: 60% (growing in rear yard near structure, no direct impacts

observed at this time)

Species: 100% (on protected tree list)
Condition: 70% (overall condition is good)

Total Average Value = 76%

Value x Diameter = 6.7 replacement caliper inches

Tree Species: Calophyllum (Calophyllum sp.)