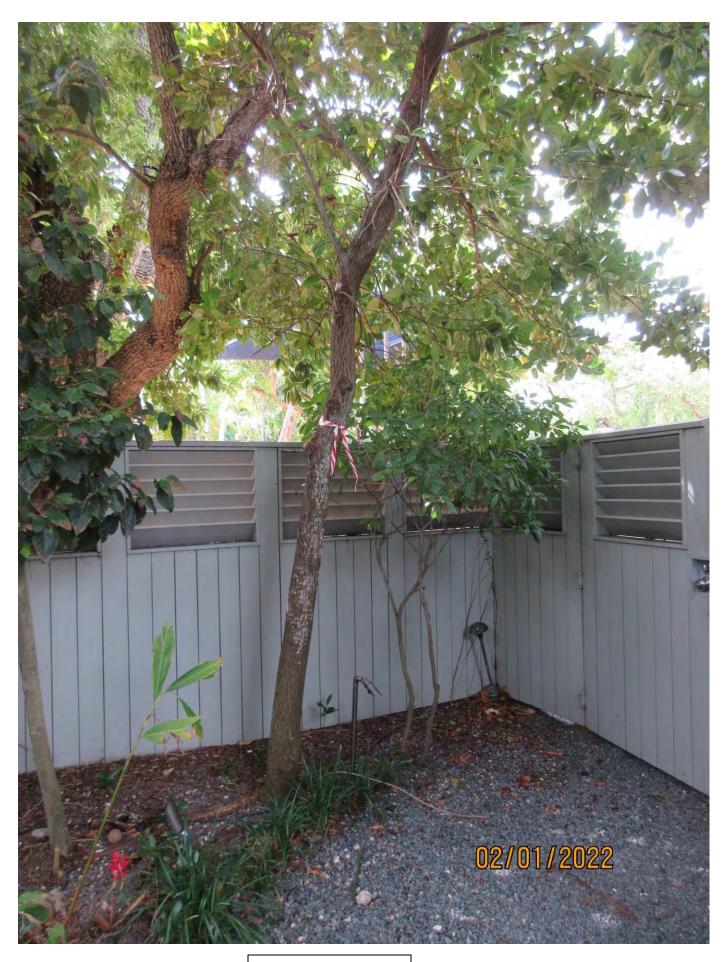

Photo of tree canopy from driveway, view 1. Larger trunk in background is of the neighboring sapodilla tree.

Photo of whole tree.

Main trunk and canopy of tree.

Photo showing base of tree.

Diameter: 5"

Location: 60% (growing in rear yard under neighboring, sapodilla tree

canopy.)

Species: 50% (not on protected or not protected tree list)

Condition: 60% (overall condition is fair, elongated trunk growth due to

tree seeking sun.)

Total Average Value = 56%

Value x Diameter = 2.8 replacement caliper inches