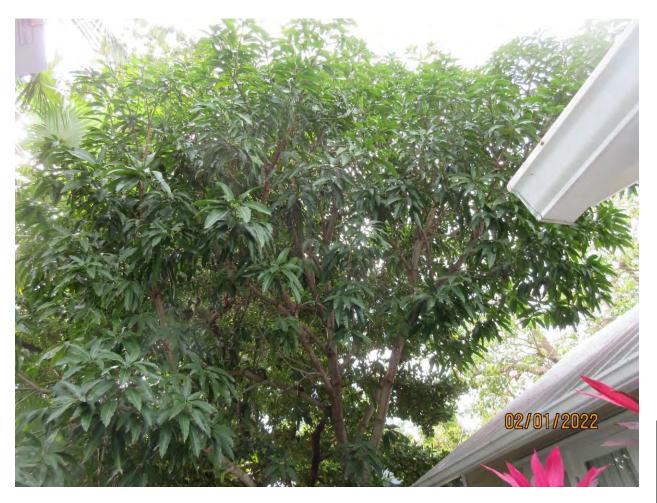

Photo showing location of trees.

Standing in driveway looking at trees; Mango on left and Calophyllum on right.

Photo showing canopy of trees, view 1.

Photo showing location and base of trees.

Photo showing location of trees, view 2.

Tree Species: Mango (Mangifera indica)

Photo showing whole tree and location.

Two photo of tree canopy, view 2.

Two photos of tree canopy in relation to house, view 3.

Diameter: 8.9"

Location: 60% (growing in rear yard near structure, no direct impacts