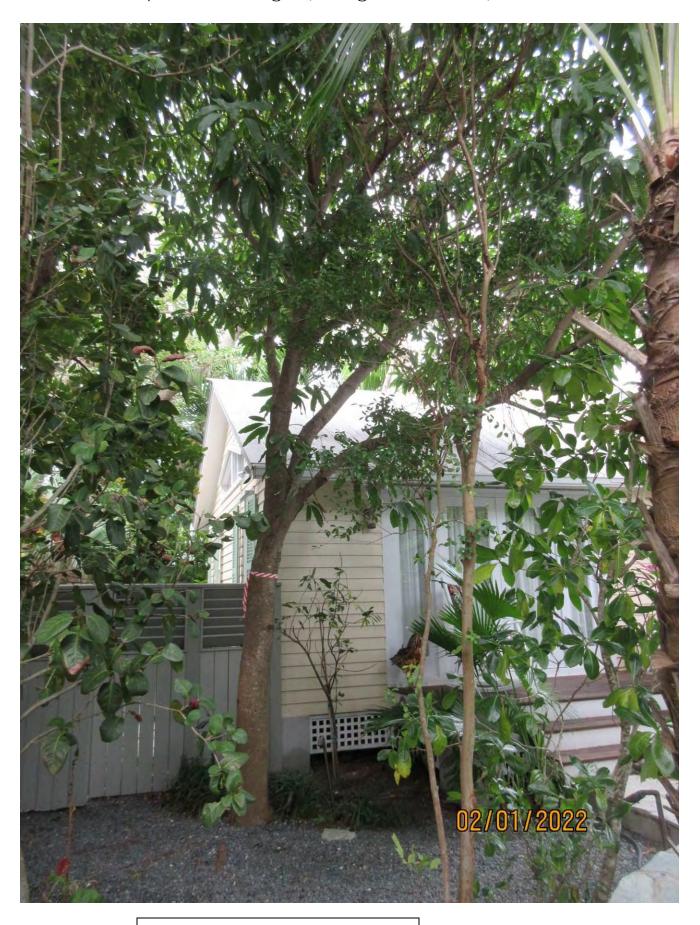

Tree Species: Mango (Mangifera indica)

Photo showing whole tree and location.

Two photo of tree canopy, view 2.

Two photos of tree canopy in relation to house, view 3.

Diameter: 8.9"

Location: 60% (growing in rear yard near structure, no direct impacts