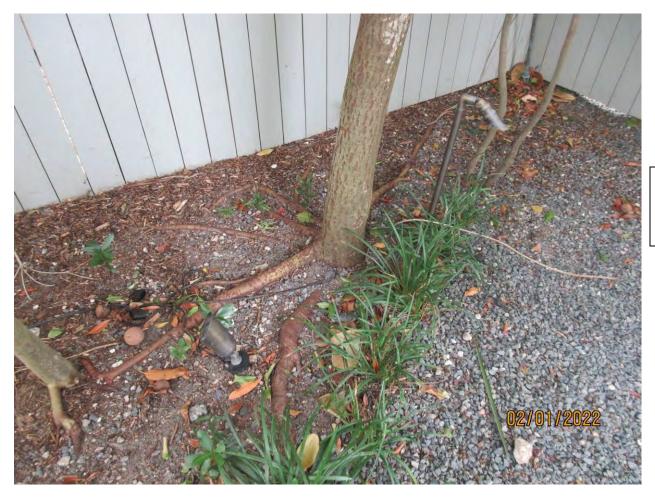

Tree Species: Mango (Mangifera indica)

Photo showing whole tree and location.

Two photo of tree canopy, view 2.

Two photos of tree canopy in relation to house, view 3.

Diameter: 8.9"

Location: 60% (growing in rear yard near structure, no direct impacts

observed at this time)

Species: 100% (on protected tree list)
Condition: 70% (overall condition is good)

Total Average Value = 76%

Value x Diameter = 6.7 replacement caliper inches

Tree Species: Calophyllum (Calophyllum sp.)

Photo of tree canopy from driveway, view 1. Larger trunk in background is of the neighboring sapodilla tree.

Photo of whole tree.

Main trunk and canopy of tree.

Photo showing base of tree.

Diameter: 5"

Location: 60% (growing in rear yard under neighboring, sapodilla tree

canopy.)

Species: 50% (not on protected or not protected tree list)

Condition: 60% (overall condition is fair, elongated trunk growth due to

tree seeking sun.)

Total Average Value = 56%

Value x Diameter = 2.8 replacement caliper inches