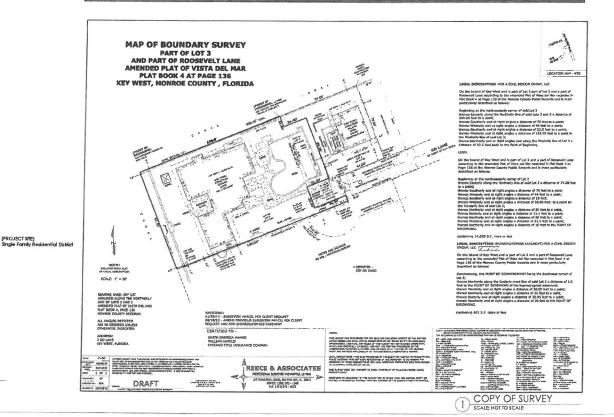

### Parcel 1

On the Island of Key West, Monroe County, Florida, and is part of Lot 3, part of Lot 2, and a part of Roosevelt Lane according to the amended Plat of Vista del Mar recorded in Plat Book 4, Page 136 of the Monroe County Public Records and is more particularly described as follows:

Beginning at the northwesterly corner of said Lot 3 then Easterly along the Northerly line of said Lots 3 and 2 a distance of 209.05 feet to a point; thence Southerly and at right angles a distance of 70 feet to a point; thence Westerly and at right angles a distance of 44 feet to a point; thence Southerly and at right angles a distance of 23.5 feet to a point; thence Westerly and at right angles a distance of 165.05 feet to a point in the Westerly line of said Lot 3; thence Northerly and at right angles and along the Westerly line of Lot 3 a distance of 93.5 feet back to the Point of Beginning.

On the Island of Key West and is part of Lot 2 and a part of Roosevelt Lane according to the amended Plat of Vista del Mar recorded in Plat Book 4, Page 136 of the Monroe County Public Records and is more particularly described as follows:

Beginning at the northwesterly corner of Lot 2 thence Easterly along the Northerly line of said Lot 2 a distance of 74.05 feet to a point; thence Southerly and at right angles a distance of 70 feet to a point; thence Westerly and at right angles a distance of 44 feet to a point; thence Southerly and at right angles a distance of 18 feet to a point; thence Westerly and at right angles a distance of 30.05 feet to a point on the Westerly line of said Lot 2; thence Northerly and at right angles a distance of 20 feet to a point; thence Easterly and at right angles a distance of 21.4 feet to a point; thence Northerly and at right angles a distance of 58 feet to a point; thence Westerly and at right angles a distance of 21.4 feet to a point thence Northerly and at right angles a distance of 10 feet to the Point Of Parcel 2

On the Island of Key West, Monroe County, Florida, and is part of Lot 2 and a part of Roosevelt Lane according to the amended Plat of Vista del Mar recorded in Plat Book 4, Page 136 of the Monroe County Public Records and is more particularly described as follows:

Beginning at the Northwesterly corner of Lot 2; thence Easterly along the Northerly line of said Lot 2, a distance of 74.05 feet to a point; thence Southerly and at right angles a distance of 70 feet to a point; thence Westerly and at right angles a distance of 44 feet to a point; thence Southerly and at right angles a distance of 18 feet to a point; thence Westerly and at right angles a distance of 30.05 feet to a point on the Westerly line of said Lot 2; thence Northerly and at right angles a distance of 20 feet to a point; thence Easterly and at right angles a distance of 21.4 feet to a point; thence Northerly and at right angles a distance of 58 feet to a point; thence Westerly and at right angles a distance of 21.4 feet to a point; thence Northerly and at right angles a distance of 10 feet to the Point of Beginning.