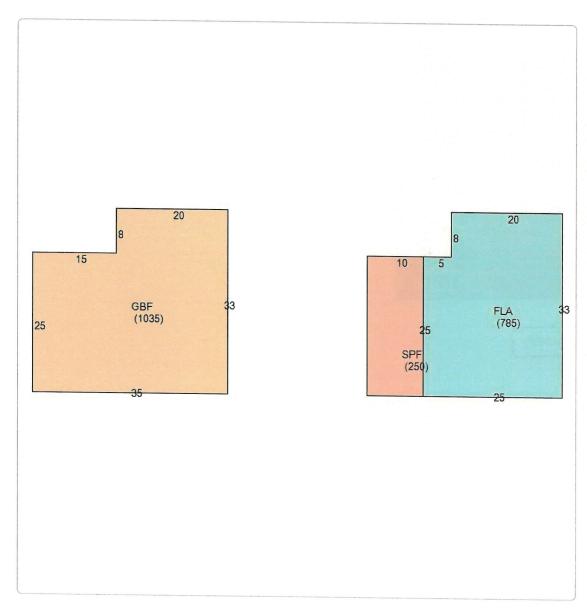

### **Buildings**

| Building ID<br>Style<br>Building Type<br>Gross Sq Ft<br>Finished Sq Ft<br>Stories<br>Condition<br>Perimeter<br>Functional Obs<br>Economic Obs<br>Depreciation %<br>Interior Walls | 5677<br>STILT 1 STORY<br>S.F.R R1 / R1<br>2070<br>785<br>2 Floor<br>GOOD<br>116<br>0<br>0<br>5<br>DRYWALL |             |             | Exterior Walls Year Built EffectiveYearBuilt Foundation Roof Type Roof Coverage Flooring Type Heating Type Bedrooms Full Bathrooms Half Bathrooms Grade Number of Fire Pl | CUSTOM 2005 2015 CONCRETE SLAB GABLE/HIP CONC/CLAY TILE CERM/CLAY TILE FCD/AIR DUCTED with 0% NONE 2 1 0 650 |
|-----------------------------------------------------------------------------------------------------------------------------------------------------------------------------------|-----------------------------------------------------------------------------------------------------------|-------------|-------------|---------------------------------------------------------------------------------------------------------------------------------------------------------------------------|--------------------------------------------------------------------------------------------------------------|
| Code De                                                                                                                                                                           | scription                                                                                                 | Skatch Area | Finish ad A |                                                                                                                                                                           | -                                                                                                            |

| Code  | Description          | Sketch Area | Finished Area | Perimeter |
|-------|----------------------|-------------|---------------|-----------|
| FLA   | FLOOR LIV AREA       | 785         | 785           | 116       |
| GBF   | <b>GAR FIN BLOCK</b> | 1,035       | 0             | 136       |
| SPF   | SC PRCH FIN LL       | 250         | 0             | 70        |
| TOTAL |                      | 2,070       | 785           | 322       |