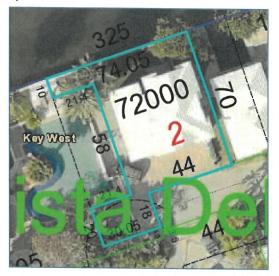

### Summary

Parcel ID 00072000-000000 Account# 1075795 Property ID 1075795 Millage Group 10KW Location

2 GO Ln, KEY WEST Address

Legal

PT LOT 2 AND INTEREST IN GO LANE (A/K/A ROOSEVELT LANE) AMENDED PLAT Description VISTA DEL MAR PB4-136 OR268-243/4 OR293-502/503 OR303-470/1 OR303-521/2

### Land

| Land Use                 | Number of Units | Unit Type   | Frontage | Depth |
|--------------------------|-----------------|-------------|----------|-------|
| RESIDENTIAL CANAL (010C) | 4,484.00        | Square Foot | 0        | 70    |