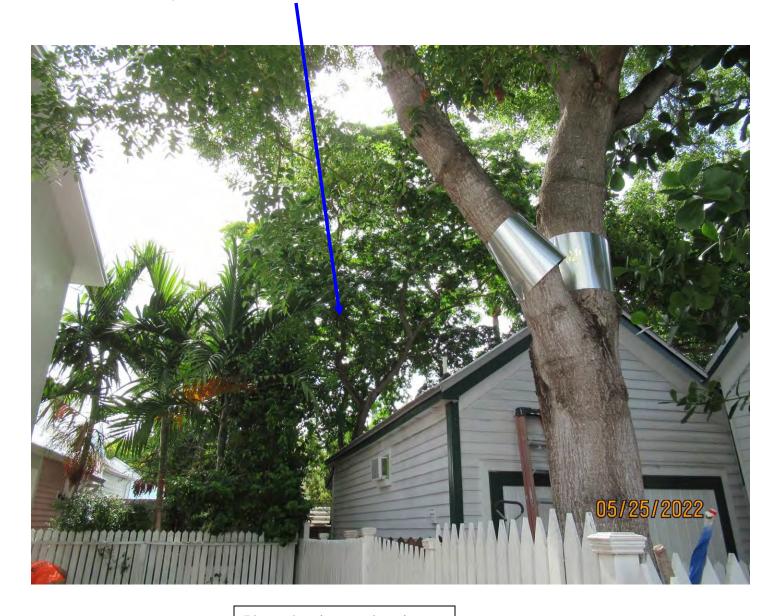

Tree Species: Verawood (Bulnesia arborea)

Photo showing tree location.

Photo of whole tree showing location.

Photo of tree canopy.

Canopy branches and main trunks, view 1.

Base of tree, view 1.

Base of tree, view 2.

Close up photo of base of tree showing decayed root and girdling.

Photo looking up tree trunk into canopy.

Canopy branches and main trunks, view 2.

Photo of base of tree and main trunk.

Diameter: 17.8"

Location: 60% (growing in back yard close to structure) Species: 50% (not on protected or not protected tree list)

Condition: 60% (overall condition is fair, tree is healthy but root system has

decay and girdling roots and possible damage)

Total Average Value = 56%

Value x Diameter = 9.9 replacement caliper inches