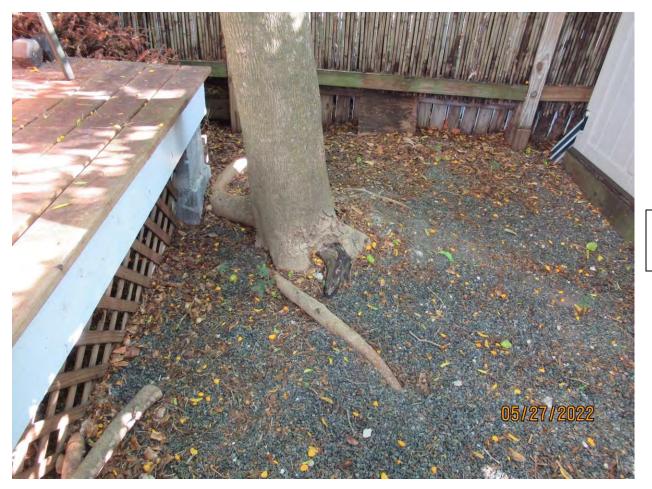

Tree Species: Verawood (Bulnesia arborea)

Photo showing tree location.

Photo of whole tree showing location.

Photo of tree canopy.

Canopy branches and main trunks, view 1.

Base of tree, view 1.

Base of tree, view 2.

Close up photo of base of tree showing decayed root and girdling.

Photo looking up tree trunk into canopy.

Canopy branches and main trunks, view 2.

Photo of base of tree and main trunk.

Diameter: 17.8"

Location: 60% (growing in back yard close to structure) Species: 50% (not on protected or not protected tree list)

Condition: 60% (overall condition is fair, tree is healthy but root system has

decay and girdling roots and possible damage)

Total Average Value = 56%

Value x Diameter = 9.9 replacement caliper inches