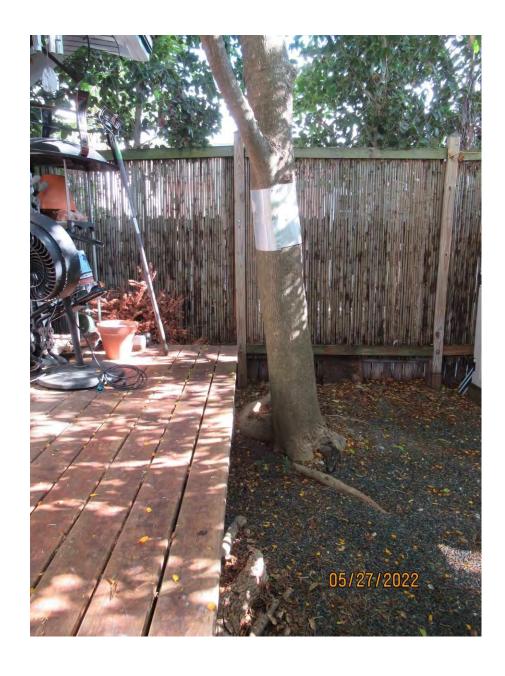

Tree Species: Verawood (Bulnesia arborea)

Photo showing tree location.

Photo of whole tree showing location.

Photo of tree canopy.

Canopy branches and main trunks, view 1.

Base of tree, view 1.

Base of tree, view 2.

Close up photo of base of tree showing decayed root and girdling.

Photo looking up tree trunk into canopy.

Canopy branches and main trunks, view 2.

Photo of base of tree and main trunk.

Diameter: 17.8"

Location: 60% (growing in back yard close to structure) Species: 50% (not on protected or not protected tree list)

Condition: 60% (overall condition is fair, tree is healthy but root system has

decay and girdling roots and possible damage)

Total Average Value = 56%

Value x Diameter = 9.9 replacement caliper inches