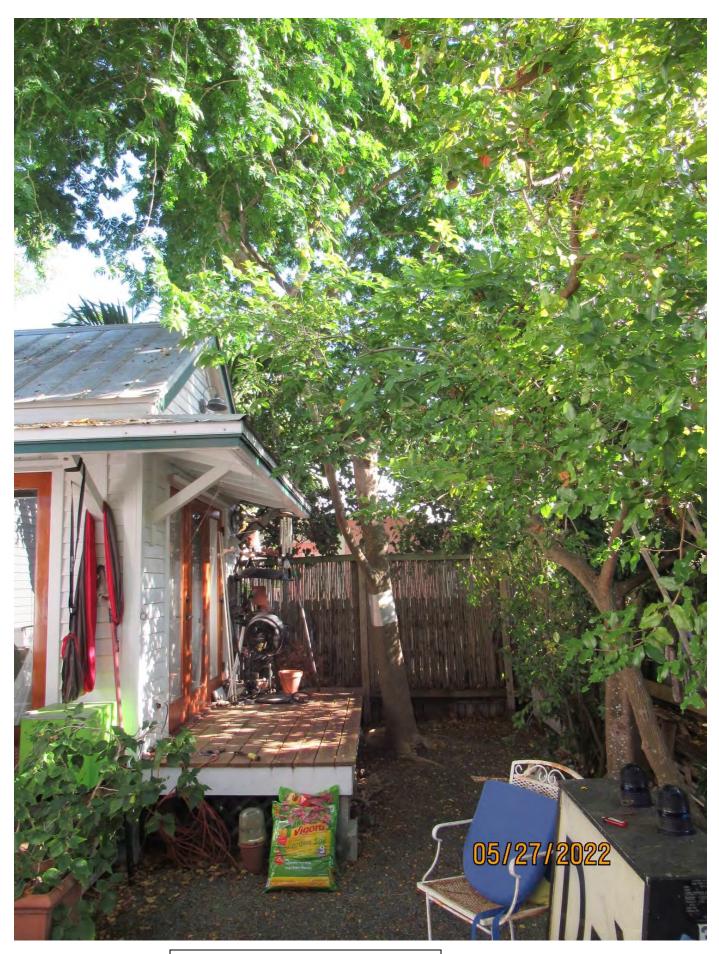

Tree Species: Verawood (Bulnesia arborea)

Photo showing tree location.

Photo of whole tree showing location.

Photo of tree canopy.

Canopy branches and main trunks, view 1.

Base of tree, view 1.

Base of tree, view 2.

Close up photo of base of tree showing decayed root and girdling.

Photo looking up tree trunk into canopy.

Canopy branches and main trunks, view 2.

Photo of base of tree and main trunk.

Diameter: 17.8"

Location: 60% (growing in back yard close to structure) Species: 50% (not on protected or not protected tree list)