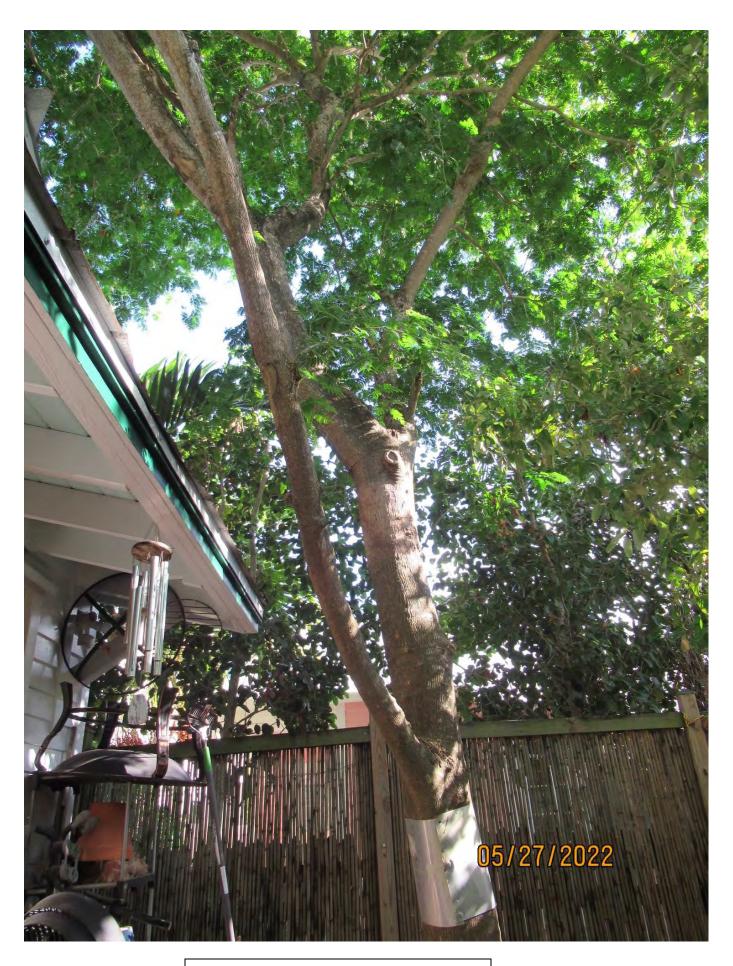

Tree Species: Verawood (Bulnesia arborea)

Photo showing tree location.

Photo of whole tree showing location.

Photo of tree canopy.

Canopy branches and main trunks, view 1.

Base of tree, view 1.

Base of tree, view 2.

Close up photo of base of tree showing decayed root and girdling.

Photo looking up tree trunk into canopy.

Canopy branches and main trunks, view 2.

Photo of base of tree and main trunk.

Diameter: 17.8"

Location: 60% (growing in back yard close to structure) Species: 50% (not on protected or not protected tree list)

Condition: 60% (overall condition is fair, tree is healthy but root system has

decay and girdling roots and possible damage)

Total Average Value = 56%

Value x Diameter = 9.9 replacement caliper inches