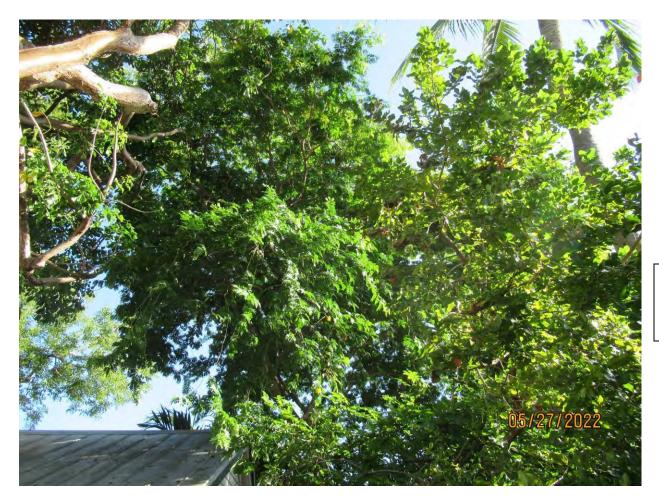

Tree Species: Verawood (Bulnesia arborea)

Photo showing tree location.

Photo of whole tree showing location.

Photo of tree canopy.

Canopy branches and main trunks, view 1.

Base of tree, view 1.

Base of tree, view 2.

Close up photo of base of tree showing decayed root and girdling.

Photo looking up tree trunk into canopy.

Canopy branches and main trunks, view 2.

Photo of base of tree and main trunk.

Diameter: 17.8"

Location: 60% (growing in back yard close to structure) Species: 50% (not on protected or not protected tree list)