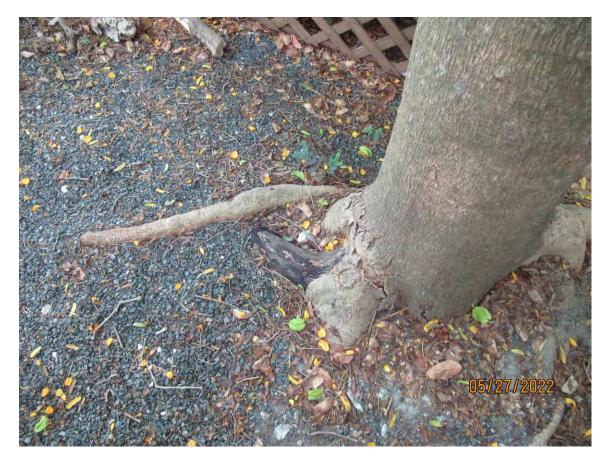

Close up photo of base of tree showing decayed root and girdling.

Photo looking up tree trunk into canopy.

Canopy branches and main trunks, view 2.

Photo of base of tree and main trunk.

Diameter: 17.8"

Location: 60% (growing in back yard close to structure) Species: 50% (not on protected or not protected tree list)

Condition: 60% (overall condition is fair, tree is healthy but root system has

decay and girdling roots and possible damage)

Total Average Value = 56%

Value x Diameter = 9.9 replacement caliper inches