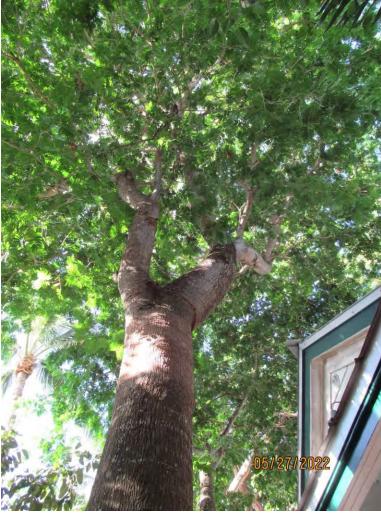

Tree Species: Verawood (Bulnesia arborea)

Photo showing tree location.

Photo of whole tree showing location.

Photo of tree canopy.

Canopy branches and main trunks, view 1.

Base of tree, view 1.

Base of tree, view 2.

Close up photo of base of tree showing decayed root and girdling.

Photo looking up tree trunk into canopy.

Canopy branches and main trunks, view 2.

Photo of base of tree and main trunk.

Diameter: 17.8"

Location: 60% (growing in back yard close to structure) Species: 50% (not on protected or not protected tree list)