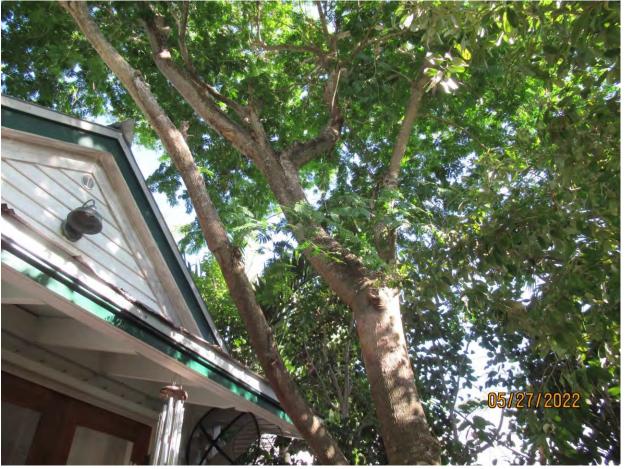

Tree Species: Verawood (Bulnesia arborea)

Photo showing tree location.

Photo of whole tree showing location.

Photo of tree canopy.

Canopy branches and main trunks, view 1.

Base of tree, view 1.

Base of tree, view 2.

Close up photo of base of tree showing decayed root and girdling.

Photo looking up tree trunk into canopy.

Canopy branches and main trunks, view 2.

Photo of base of tree and main trunk.

Diameter: 17.8"

Location: 60% (growing in back yard close to structure) Species: 50% (not on protected or not protected tree list)