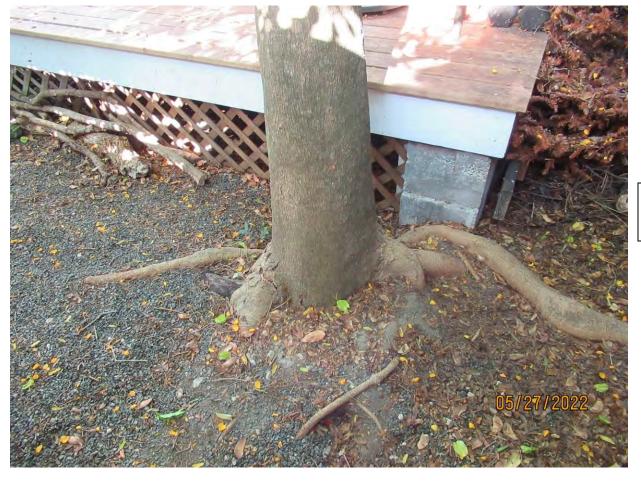

Tree Species: Verawood (Bulnesia arborea)

Photo showing tree location.

Photo of whole tree showing location.

Photo of tree canopy.

Canopy branches and main trunks, view 1.

Base of tree, view 1.

Base of tree, view 2.

Close up photo of base of tree showing decayed root and girdling.

Photo looking up tree trunk into canopy.

Canopy branches and main trunks, view 2.

Photo of base of tree and main trunk.

Diameter: 17.8"

Location: 60% (growing in back yard close to structure) Species: 50% (not on protected or not protected tree list)

Condition: 60% (overall condition is fair, tree is healthy but root system has

decay and girdling roots and possible damage)

Total Average Value = 56%

Value x Diameter = 9.9 replacement caliper inches