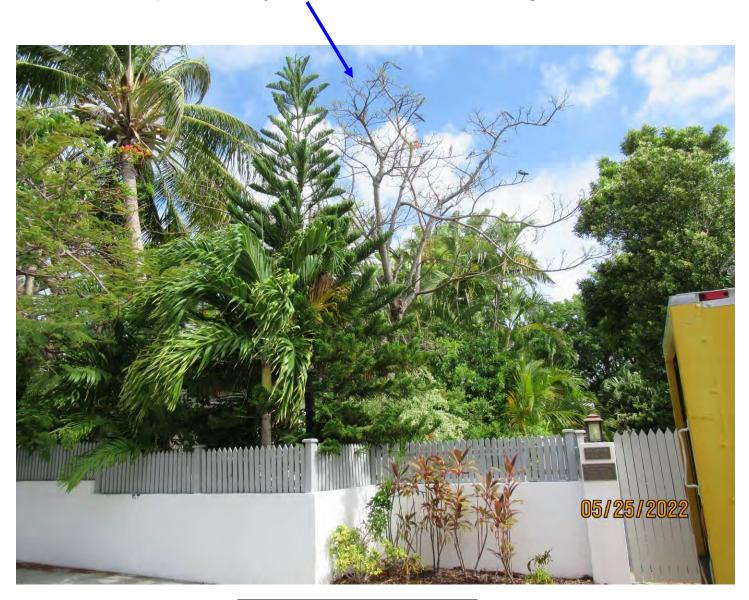

Tree Species: Royal Poinciana (Delonix regia)

Photo showing location of tree.

Photo of whole tree.

Photo of tree canopy, view 1.

Photo of base of tree, view 1.

Photo of tree canopy, view 2.

Photo of main trunk branches and canopy, view 1.

Photo of main trunk branches and canopy, view 2.

Photo of main trunk branches and canopy, view 2.

Photo of main trunk branches and canopy, view 3.

Photo of base of tree, view 2.

Photo of base of tree, view 3.

Photo of base of tree, view 4.

Photo of base of tree, view 5.

Diameter: 16.8"

Location: 60% (tree very visible from street, root system close to structure)

Species: 100% (on protected tree list)

Condition: 60% (overall condition is fair, some fungus around base of tree