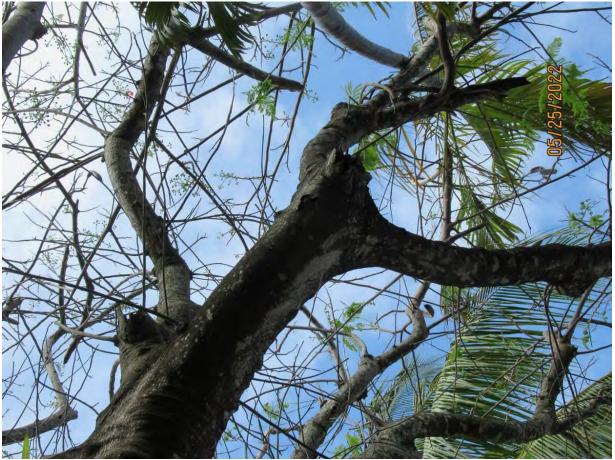

Photo of main trunk branches and canopy, view 2.

Photo of main trunk branches and canopy, view 2.

Photo of main trunk branches and canopy, view 3.

Photo of base of tree, view 2.

Photo of base of tree, view 3.