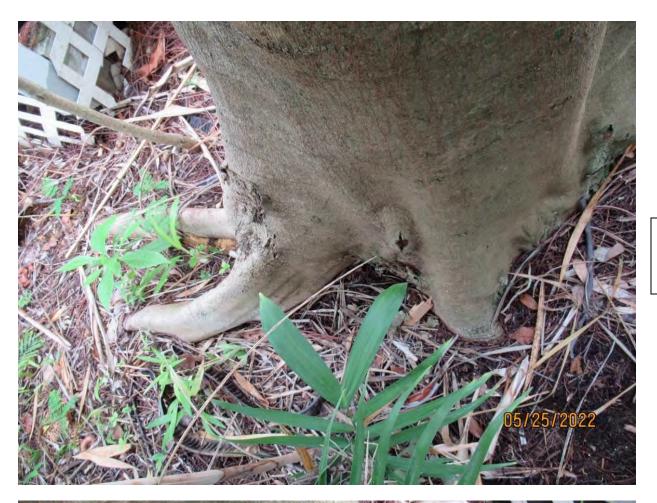

Tree Species: Royal Poinciana (Delonix regia)

Photo showing location of tree.

Photo of whole tree.

Photo of tree canopy, view 1.

Photo of base of tree, view 1.

Photo of tree canopy, view 2.

Photo of main trunk branches and canopy, view 1.

Photo of main trunk branches and canopy, view 2.

Photo of main trunk branches and canopy, view 2.

Photo of main trunk branches and canopy, view 3.

Photo of base of tree, view 2.

Photo of base of tree, view 3.

Photo of base of tree, view 4.

Photo of base of tree, view 5.

Diameter: 16.8"

Location: 60% (tree very visible from street, root system close to structure)

Species: 100% (on protected tree list)

Condition: 60% (overall condition is fair, some fungus around base of tree

and some decay in canopy.)
Total Average Value = 73%

Value x Diameter = 12.2 replacement caliper inches