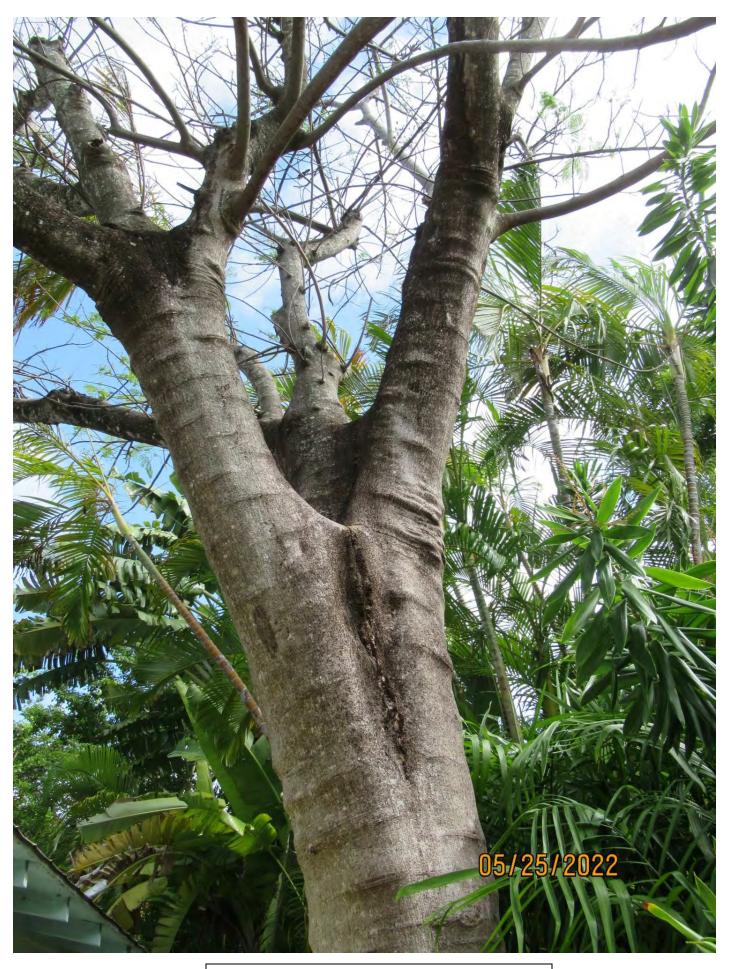

Photo of base of tree, view 4.

Photo of base of tree, view 5.

Diameter: 16.8"

Location: 60% (tree very visible from street, root system close to structure)

Species: 100% (on protected tree list)

Condition: 60% (overall condition is fair, some fungus around base of tree