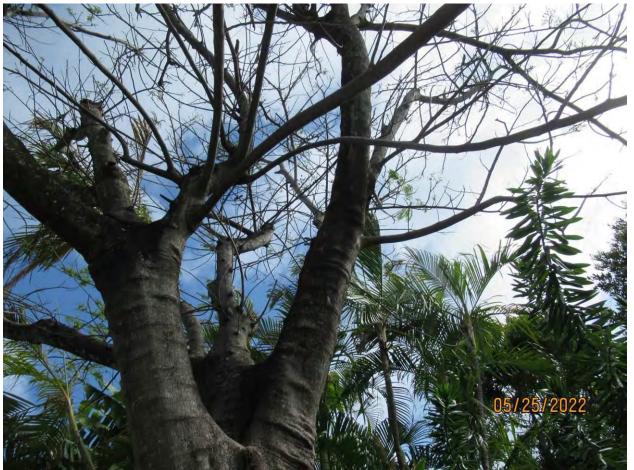

Tree Species: Royal Poinciana (Delonix regia)

Photo showing location of tree.

Photo of whole tree.

Photo of tree canopy, view 1.

Photo of base of tree, view 1.

Photo of tree canopy, view 2.

Photo of main trunk branches and canopy, view 1.

Photo of main trunk branches and canopy, view 2.

Photo of main trunk branches and canopy, view 2.

Photo of main trunk branches and canopy, view 3.

Photo of base of tree, view 2.

Photo of base of tree, view 3.

Photo of base of tree, view 4.

Photo of base of tree, view 5.

Diameter: 16.8"

Location: 60% (tree very visible from street, root system close to structure)

Species: 100% (on protected tree list)

Condition: 60% (overall condition is fair, some fungus around base of tree

and some decay in canopy.)
Total Average Value = 73%

Value x Diameter = 12.2 replacement caliper inches