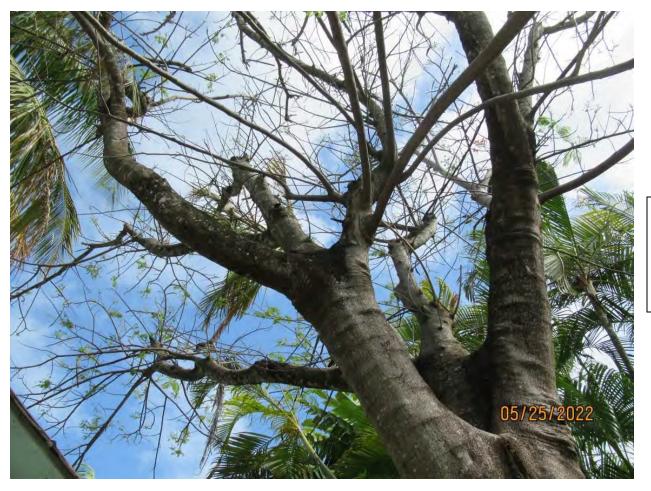

Photo of main trunk branches and canopy, view 2.

Photo of main trunk branches and canopy, view 2.

Photo of main trunk branches and canopy, view 3.

Photo of base of tree, view 2.

Photo of base of tree, view 3.