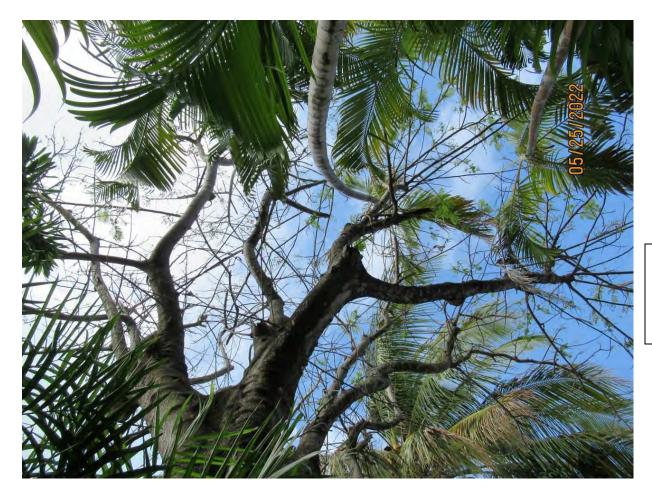

Tree Species: Royal Poinciana (Delonix regia)

Photo showing location of tree.

Photo of whole tree.

Photo of tree canopy, view 1.

Photo of base of tree, view 1.

Photo of tree canopy, view 2.

Photo of main trunk branches and canopy, view 1.

Photo of main trunk branches and canopy, view 2.

Photo of main trunk branches and canopy, view 2.

Photo of main trunk branches and canopy, view 3.

Photo of base of tree, view 2.

Photo of base of tree, view 3.