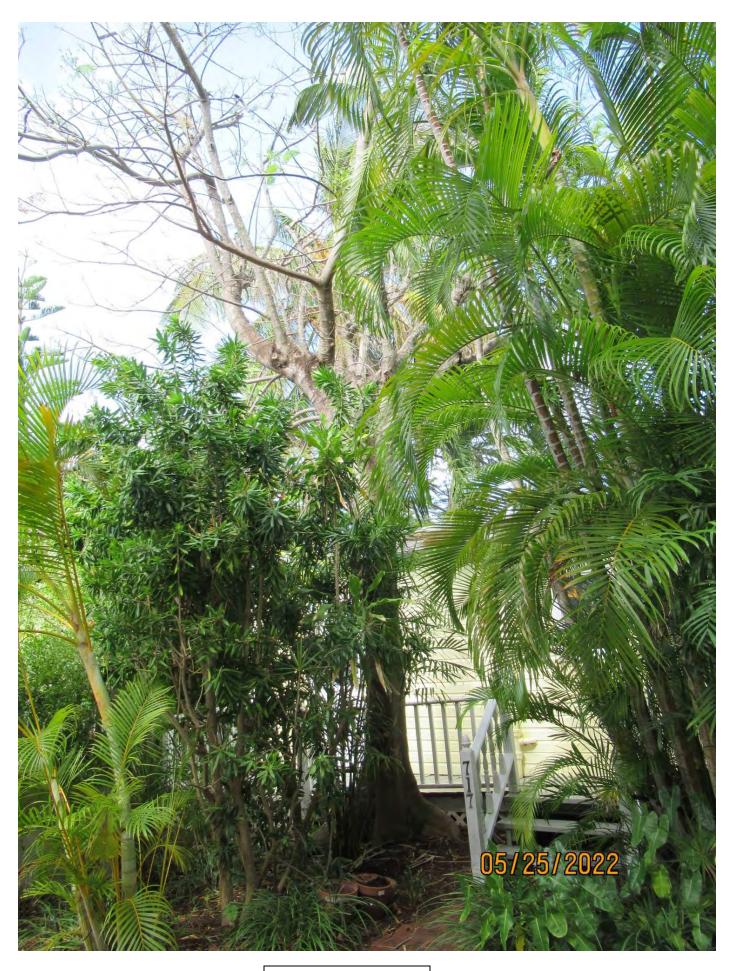

Tree Species: Royal Poinciana (Delonix regia)

Photo showing location of tree.

Photo of whole tree.

Photo of tree canopy, view 1.

Photo of base of tree, view 1.

Photo of tree canopy, view 2.

Photo of main trunk branches and canopy, view 1.

Photo of main trunk branches and canopy, view 2.

Photo of main trunk branches and canopy, view 2.

Photo of main trunk branches and canopy, view 3.

Photo of base of tree, view 2.

Photo of base of tree, view 3.

Photo of base of tree, view 4.

Photo of base of tree, view 5.

Diameter: 16.8"

Location: 60% (tree very visible from street, root system close to structure)

Species: 100% (on protected tree list)

Condition: 60% (overall condition is fair, some fungus around base of tree