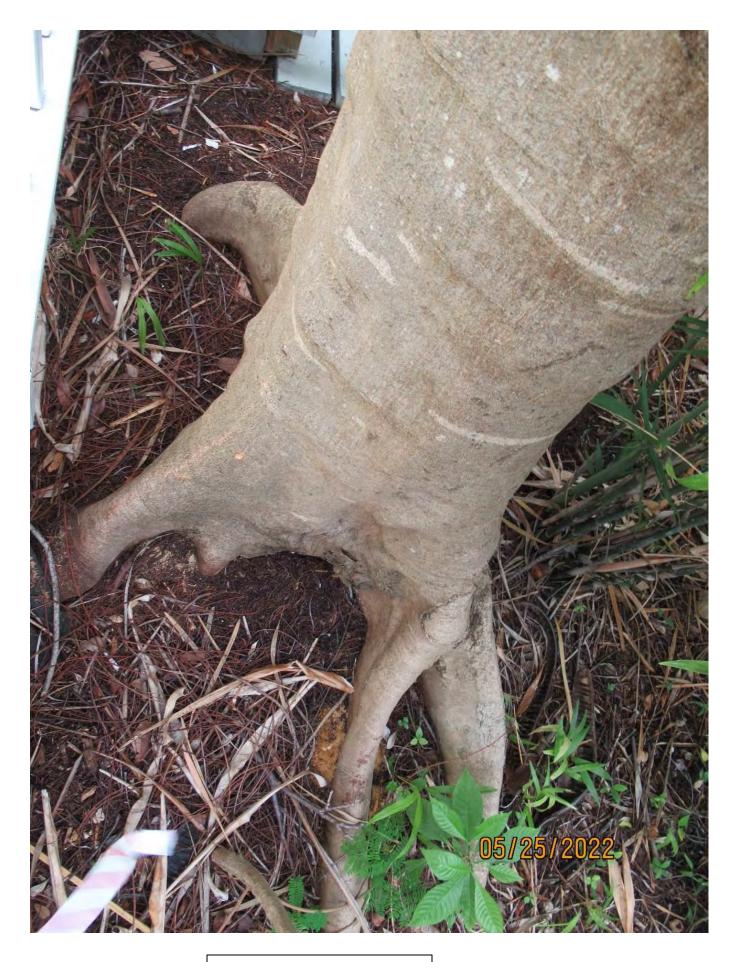

Tree Species: Royal Poinciana (Delonix regia)

Photo showing location of tree.

Photo of whole tree.

Photo of tree canopy, view 1.

Photo of base of tree, view 1.

Photo of tree canopy, view 2.

Photo of main trunk branches and canopy, view 1.

Photo of main trunk branches and canopy, view 2.

Photo of main trunk branches and canopy, view 2.

Photo of main trunk branches and canopy, view 3.

Photo of base of tree, view 2.

Photo of base of tree, view 3.

Photo of base of tree, view 4.

Photo of base of tree, view 5.

Diameter: 16.8"

Location: 60% (tree very visible from street, root system close to structure)

Species: 100% (on protected tree list)

Condition: 60% (overall condition is fair, some fungus around base of tree

and some decay in canopy.)
Total Average Value = 73%

Value x Diameter = 12.2 replacement caliper inches