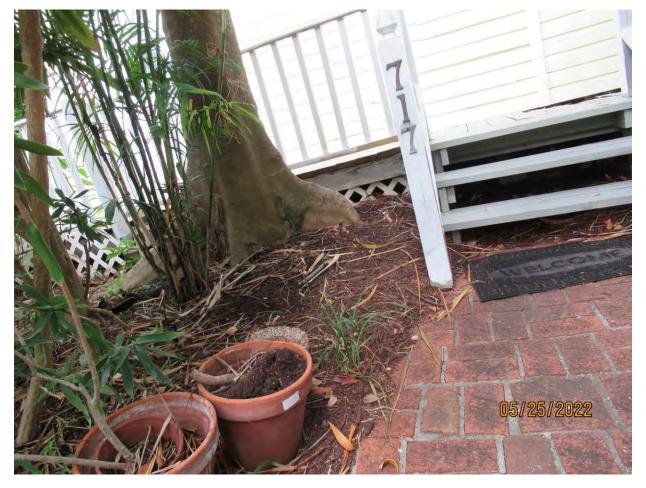

Photo of main trunk branches and canopy, view 2.

Photo of main trunk branches and canopy, view 2.

Photo of main trunk branches and canopy, view 3.

Photo of base of tree, view 2.

Photo of base of tree, view 3.

Photo of base of tree, view 4.

Photo of base of tree, view 5.

Diameter: 16.8"

Location: 60% (tree very visible from street, root system close to structure)

Species: 100% (on protected tree list)

Condition: 60% (overall condition is fair, some fungus around base of tree