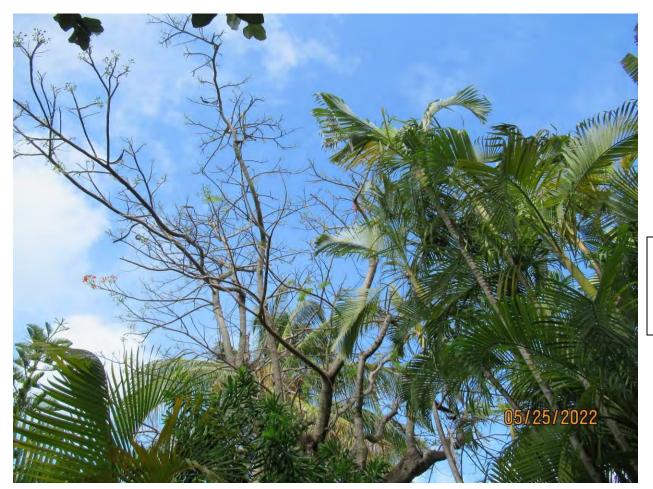

Tree Species: Royal Poinciana (Delonix regia)

Photo showing location of tree.

Photo of whole tree.

Photo of tree canopy, view 1.

Photo of base of tree, view 1.

Photo of tree canopy, view 2.

Photo of main trunk branches and canopy, view 1.

Photo of main trunk branches and canopy, view 2.

Photo of main trunk branches and canopy, view 2.

Photo of main trunk branches and canopy, view 3.

Photo of base of tree, view 2.

Photo of base of tree, view 3.

Photo of base of tree, view 4.

Photo of base of tree, view 5.

Diameter: 16.8"

Location: 60% (tree very visible from street, root system close to structure)

Species: 100% (on protected tree list)

Condition: 60% (overall condition is fair, some fungus around base of tree

and some decay in canopy.)
Total Average Value = 73%

Value x Diameter = 12.2 replacement caliper inches