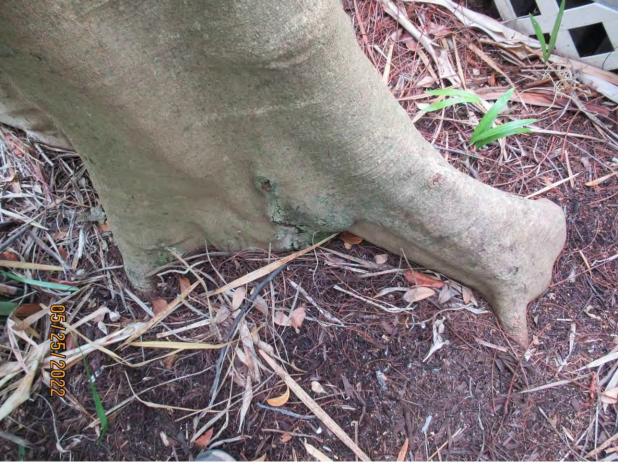

Tree Species: Royal Poinciana (Delonix regia)

Photo showing location of tree.

Photo of whole tree.

Photo of tree canopy, view 1.

Photo of base of tree, view 1.

Photo of tree canopy, view 2.

Photo of main trunk branches and canopy, view 1.

Photo of main trunk branches and canopy, view 2.

Photo of main trunk branches and canopy, view 2.

Photo of main trunk branches and canopy, view 3.

Photo of base of tree, view 2.

Photo of base of tree, view 3.

Photo of base of tree, view 4.

Photo of base of tree, view 5.

Diameter: 16.8"

Location: 60% (tree very visible from street, root system close to structure)

Species: 100% (on protected tree list)

Condition: 60% (overall condition is fair, some fungus around base of tree

and some decay in canopy.)
Total Average Value = 73%

Value x Diameter = 12.2 replacement caliper inches