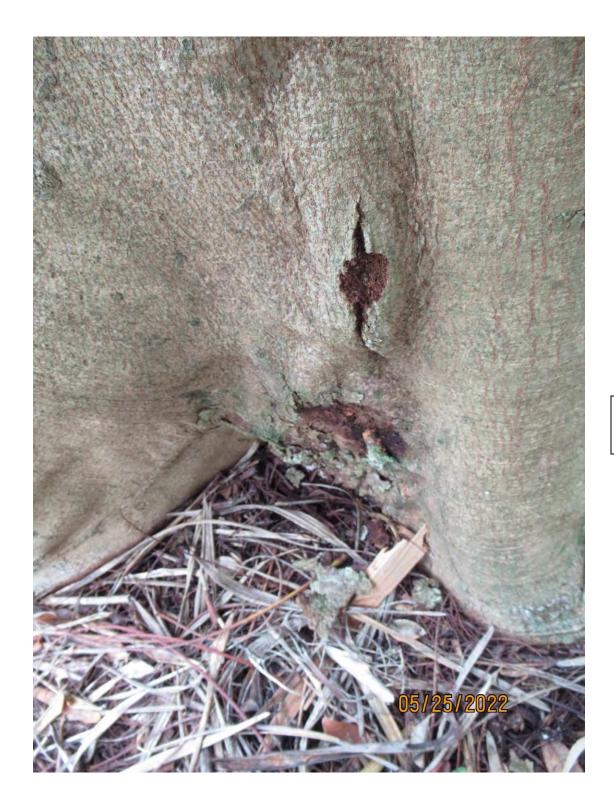

Photo of base of tree, view 4.

Photo of base of tree, view 5.

Diameter: 16.8"

Location: 60% (tree very visible from street, root system close to structure)

Species: 100% (on protected tree list)

Condition: 60% (overall condition is fair, some fungus around base of tree

and some decay in canopy.)
Total Average Value = 73%

Value x Diameter = 12.2 replacement caliper inches