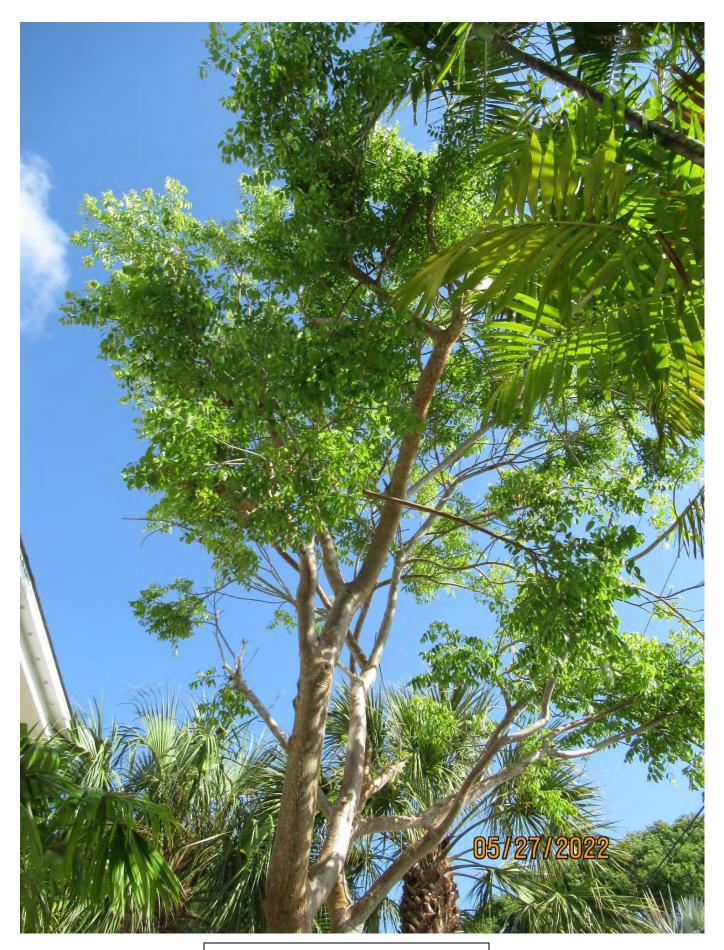

Tree Species: Gumbo Limbo (Bursera simaruba)

Photo showing location of tree.

Photo showing whole tree.

Photo showing tree canopy in relation to structure, view 1.

Photo showing tree in relation to structure, view 2.

Photo showing tree trunk in relation to structure, view 3.

Photo of tree canopy, view 1.

Photo of base of tree.

Photo of tree trunks and canopy, view 1.

Photo of tree trunks and canopy, view 2.

Photo of tree trunks and canopy, view 3.