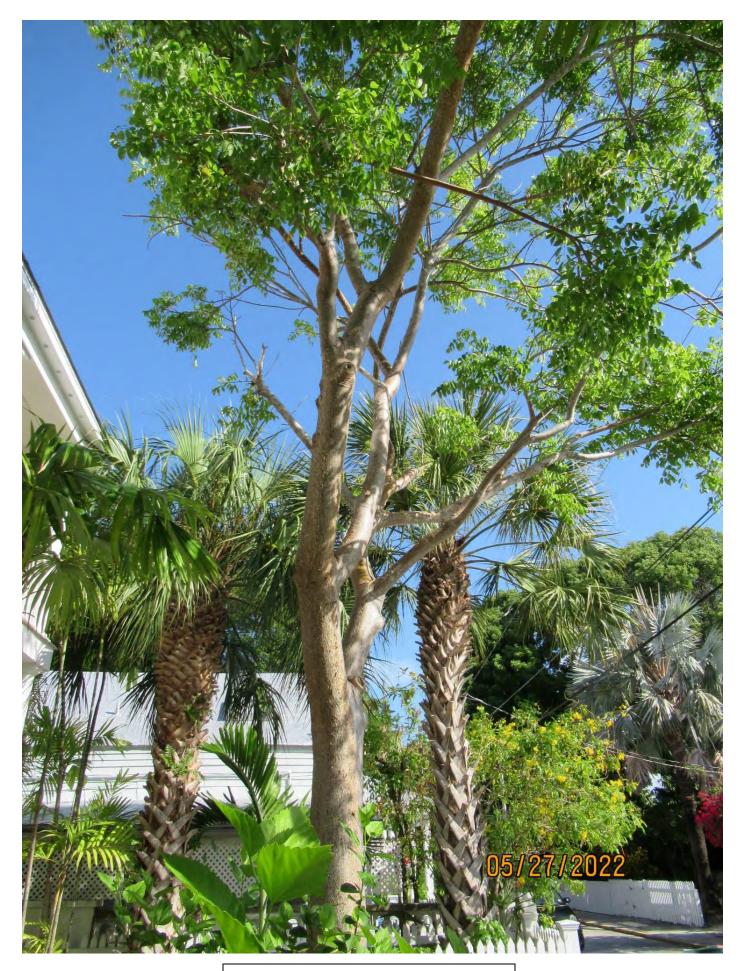

Tree Species: Gumbo Limbo (Bursera simaruba)

Photo showing location of tree.

Photo showing whole tree.

Photo showing tree canopy in relation to structure, view 1.

Photo showing tree in relation to structure, view 2.

Photo showing tree trunk in relation to structure, view 3.

Photo of tree canopy, view 1.

Photo of base of tree.

Photo of tree trunks and canopy, view 1.

Photo of tree trunks and canopy, view 2.

Photo of tree trunks and canopy, view 3.