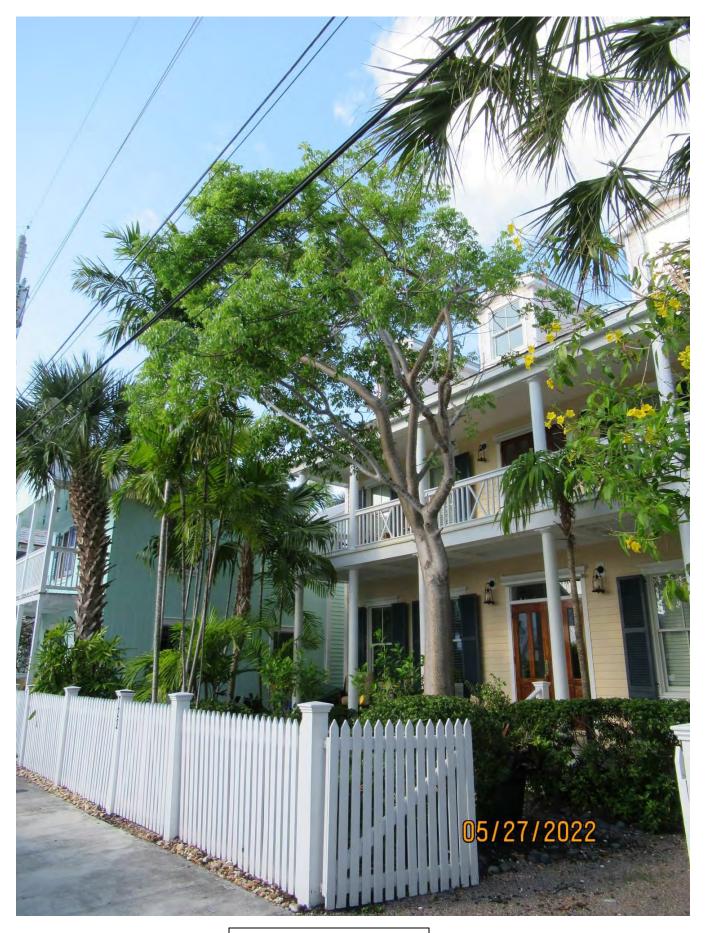

Tree Species: Gumbo Limbo (Bursera simaruba)

Photo showing location of tree.

Photo showing whole tree.

Photo showing tree canopy in relation to structure, view 1.

Photo showing tree in relation to structure, view 2.

Photo showing tree trunk in relation to structure, view 3.

Photo of tree canopy, view 1.

Photo of base of tree.

Photo of tree trunks and canopy, view 1.

Photo of tree trunks and canopy, view 2.

Photo of tree trunks and canopy, view 3.