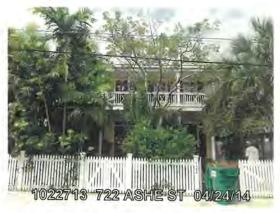

## STAFF REPORT

DATE: June 2, 2022

RE: 722 Ashe Street (permit application # T2022-0184)

FROM: Karen DeMaria, City of Key West Urban Forestry Manager

An application was received requesting the removal of (1) Gumbo Limbo tree. A site inspection was done and documented the following:

Tree Species: Gumbo Limbo (Bursera simaruba)

Photo showing location of tree.

Photo showing whole tree.

Photo showing tree canopy in relation to structure, view 1.

Photo showing tree in relation to structure, view 2.

Photo showing tree trunk in relation to structure, view 3.

Photo of tree canopy, view 1.

Photo of base of tree.

Photo of tree trunks and canopy, view 1.

Photo of tree trunks and canopy, view 2.

Photo of tree trunks and canopy, view 3.

Photo of main trunk.

Photo of trunk and canopy branches.

Photo of canopy.

Diameter: 12.7"

Location: 70% (growing in front yard, very visible tree, application states issues with canopy branches hitting structure) Species: 100% (on protected tree list)

Condition: 60% (health of tree is good, canopy structure is fair to poor due to poor maintenance and improper trimming)

Total Average Value = 76%

Value x Diameter = 9.6 replacement caliper inches