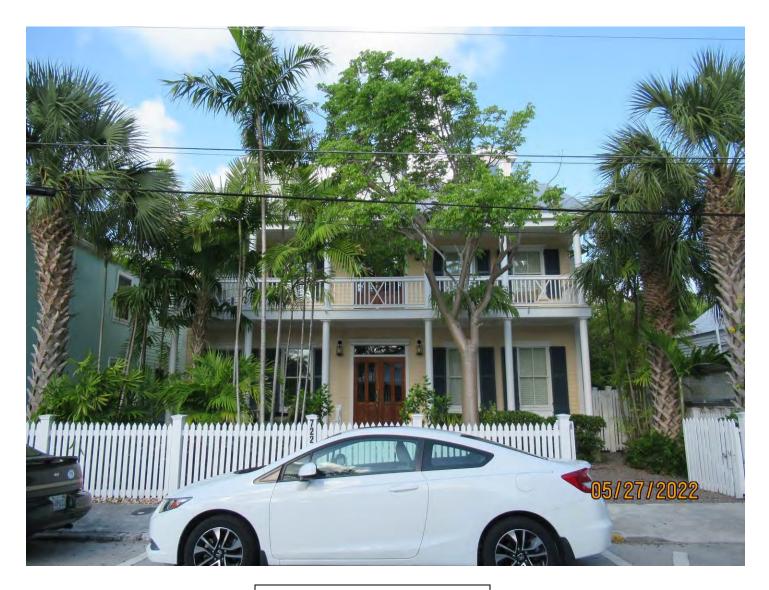

Tree Species: Gumbo Limbo (Bursera simaruba)

Photo showing location of tree.

Photo showing whole tree.

Photo showing tree canopy in relation to structure, view 1.

Photo showing tree in relation to structure, view 2.

Photo of main trunk.

Photo of trunk and canopy branches.

Photo of canopy.

Diameter: 12.7"

Location: 70% (growing in front yard, very visible tree, application states issues with canopy branches hitting structure) Species: 100% (on protected tree list)

Please identify tree(s) with colored tape

Requesting removal of 1 gumbo limbo tree at the front of residence. This is a young 9" cal. tree not representing old growth. The tree was severely pruned by the previous owner and is very lopsided in nature with incorrect pruning of major limbs. The pruning was the result of the close proximity of the tree to the house. This will be an on going maintenance issue as the tree matures that the new owners do not wish to undertake. The second floor balcony handrails are being replaced due to damage caused by the tree. The owner wishes to mitigate this removal by providing a lignumvitea tree in the front yard. This new tree is appropriate in scale and character for the east side of the building.