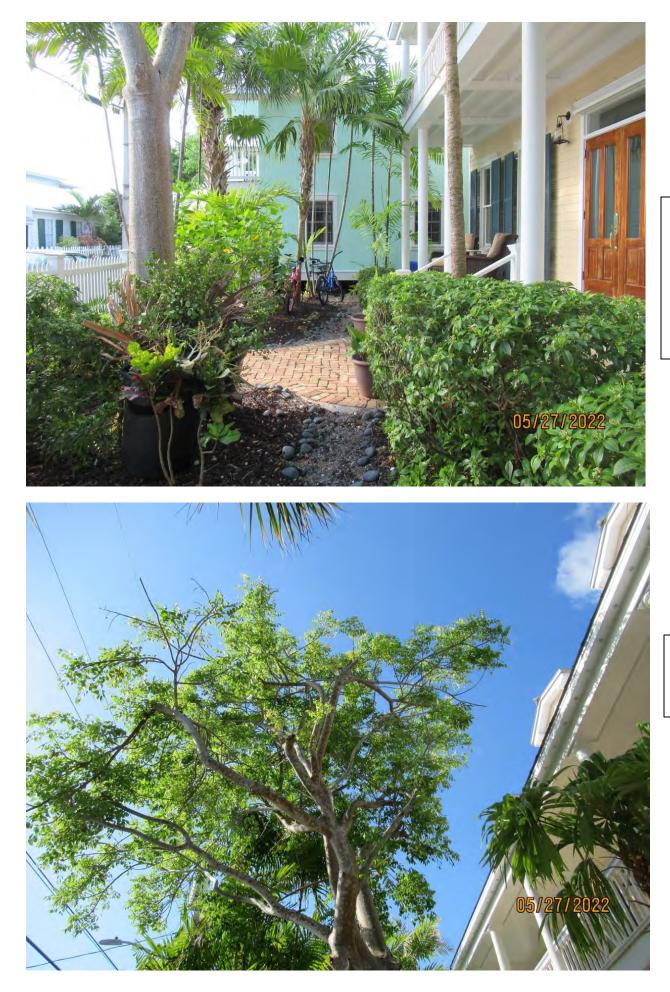

Tree Species: Gumbo Limbo (Bursera simaruba)

Photo showing location of tree.

Photo showing whole tree.

Photo showing tree canopy in relation to structure, view 1.

Photo showing tree in relation to structure, view 2.

Photo showing tree trunk in relation to structure, view 3.

Photo of tree canopy, view 1.

Photo of base of tree.

Photo of tree trunks and canopy, view 1.

Photo of tree trunks and canopy, view 2.

Photo of tree trunks and canopy, view 3.