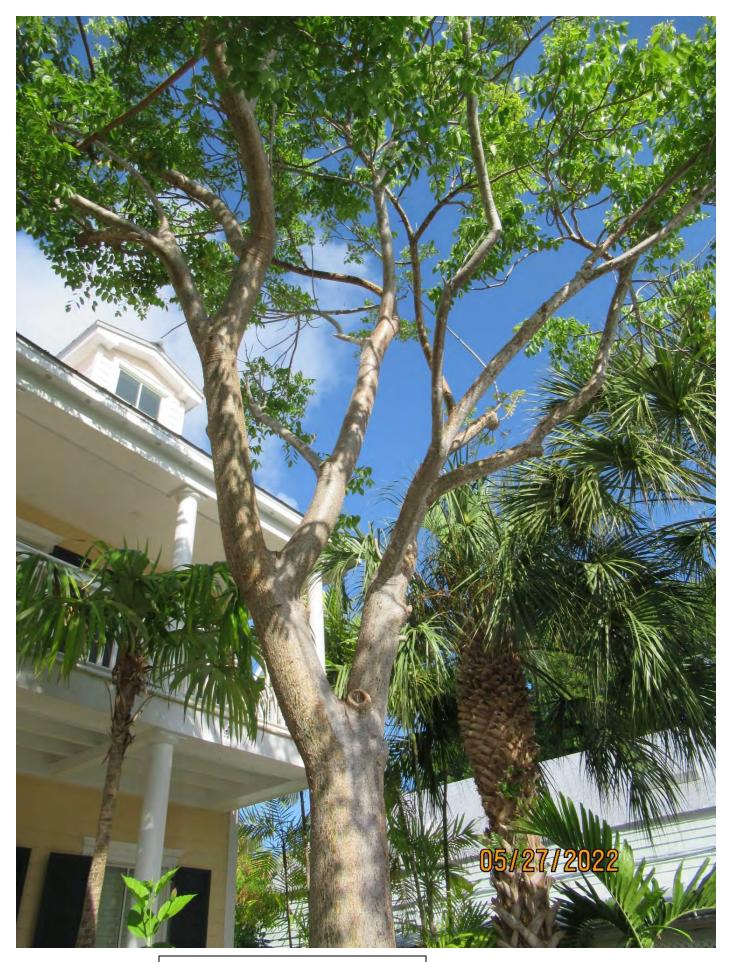

Tree Species: Gumbo Limbo (Bursera simaruba)

Photo showing location of tree.

Photo showing whole tree.

Photo showing tree canopy in relation to structure, view 1.

Photo showing tree in relation to structure, view 2.

Photo showing tree trunk in relation to structure, view 3.

Photo of tree canopy, view 1.

Photo of base of tree.

Photo of tree trunks and canopy, view 1.

Photo of tree trunks and canopy, view 2.

Photo of tree trunks and canopy, view 3.

Photo of main trunk.

Photo of trunk and canopy branches.

Photo of canopy.

Diameter: 12.7"

Location: 70% (growing in front yard, very visible tree, application states issues with canopy branches hitting structure) Species: 100% (on protected tree list)

Please identify tree(s) with colored tape

Requesting removal of 1 gumbo limbo tree at the front of residence. This is a young 9" cal. tree not representing old growth. The tree was severely pruned by the previous owner and is very lopsided in nature with incorrect pruning of major limbs. The pruning was the result of the close proximity of the tree to the house. This will be an on going maintenance issue as the tree matures that the new owners do not wish to undertake. The second floor balcony handrails are being replaced due to damage caused by the tree. The owner wishes to mitigate this removal by providing a lignumvitea tree in the front yard. This new tree is appropriate in scale and character for the east side of the building.