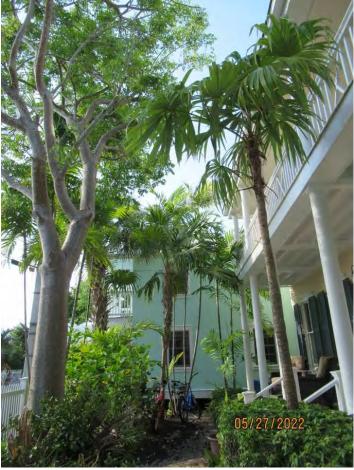

Photo showing tree trunk in relation to structure, view 3.

Photo of tree canopy, view 1.

Photo of base of tree.

Photo of tree trunks and canopy, view 1.

Photo of tree trunks and canopy, view 2.

Photo of tree trunks and canopy, view 3.

Photo of main trunk.

Photo of trunk and canopy branches.

Photo of canopy.

Diameter: 12.7"

Location: 70% (growing in front yard, very visible tree, application states issues with canopy branches hitting structure) Species: 100% (on protected tree list)