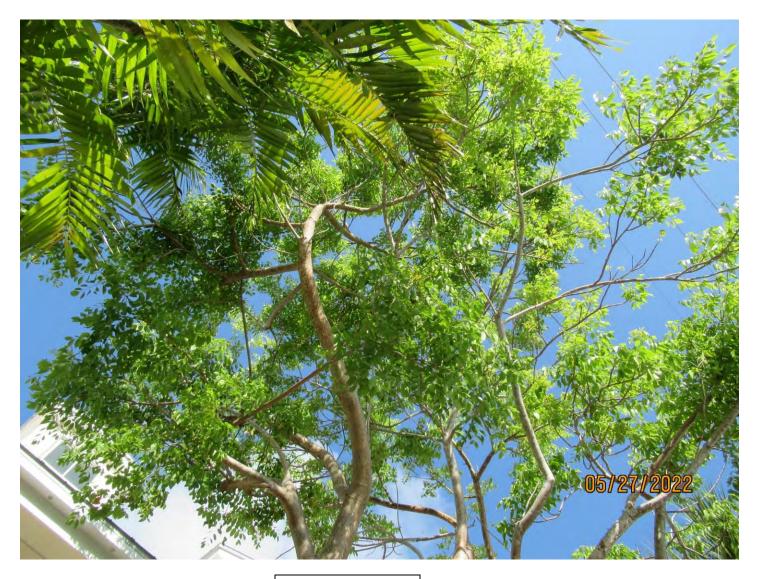

Tree Species: Gumbo Limbo (Bursera simaruba)

Photo showing location of tree.

Photo showing whole tree.

Photo showing tree canopy in relation to structure, view 1.

Photo showing tree in relation to structure, view 2.

Photo showing tree trunk in relation to structure, view 3.

Photo of tree canopy, view 1.

Photo of base of tree.

Photo of tree trunks and canopy, view 1.

Photo of tree trunks and canopy, view 2.

Photo of tree trunks and canopy, view 3.

Photo of main trunk.

Photo of trunk and canopy branches.

Photo of canopy.

Diameter: 12.7"

Location: 70% (growing in front yard, very visible tree, application states issues with canopy branches hitting structure) Species: 100% (on protected tree list)

Please identify tree(s) with colored tape

Requesting removal of 1 gumbo limbo tree at the front of residence. This is a young 9" cal. tree not representing old growth. The tree was severely pruned by the previous owner and is very lopsided in nature with incorrect pruning of major limbs. The pruning was the result of the close proximity of the tree to the house. This will be an on going maintenance issue as the tree matures that the new owners do not wish to undertake. The second floor balcony handrails are being replaced due to damage caused by the tree. The owner wishes to mitigate this removal by providing a lignumvitea tree in the front yard. This new tree is appropriate in scale and character for the east side of the building.