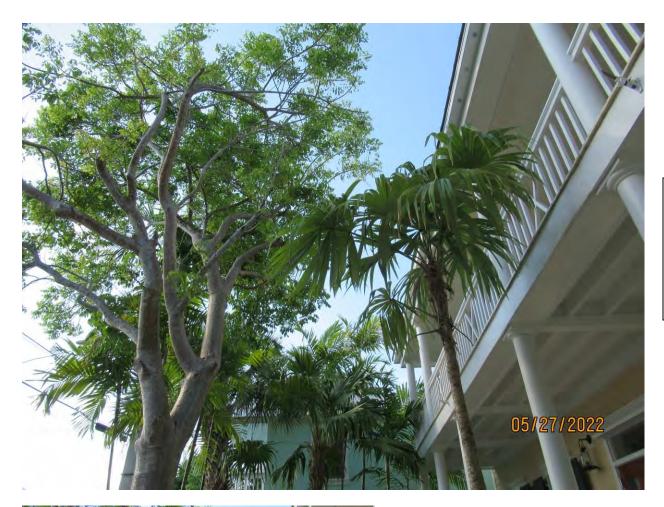

Photo showing tree trunk in relation to structure, view 3.

Photo of tree canopy, view 1.

Photo of base of tree.

Photo of tree trunks and canopy, view 1.

Photo of tree trunks and canopy, view 2.

Photo of tree trunks and canopy, view 3.

Photo of main trunk.

Photo of trunk and canopy branches.

Photo of canopy.

Diameter: 12.7"

Location: 70% (growing in front yard, very visible tree, application states issues with canopy branches hitting structure) Species: 100% (on protected tree list)