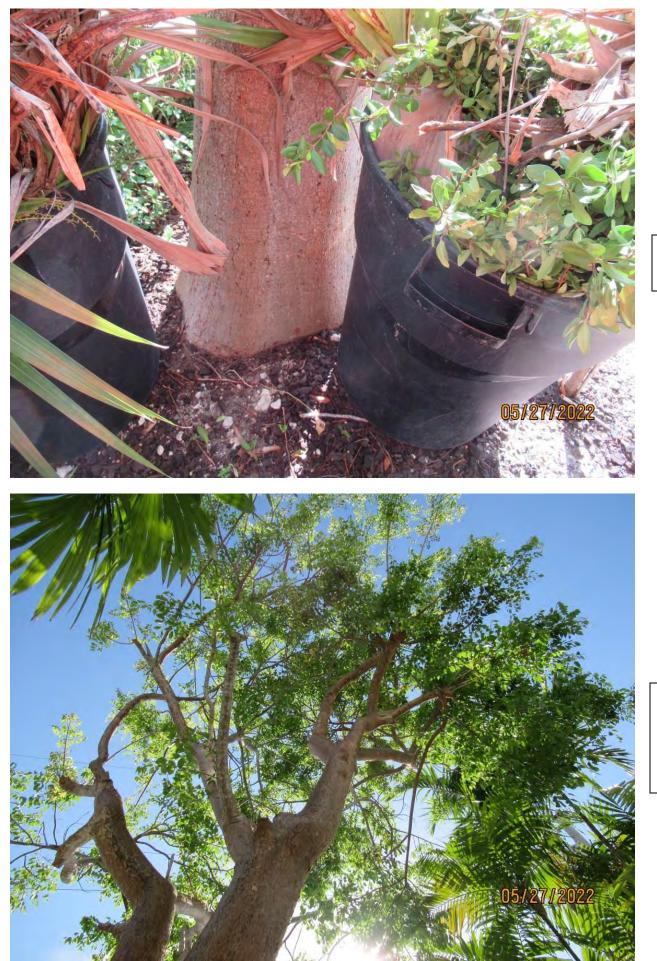

Photo showing tree trunk in relation to structure, view 3.

Photo of tree canopy, view 1.

Photo of base of tree.

Photo of tree trunks and canopy, view 1.

Photo of tree trunks and canopy, view 2.

Photo of tree trunks and canopy, view 3.

Photo of main trunk.

Photo of trunk and canopy branches.

Photo of canopy.

Diameter: 12.7"

Location: 70% (growing in front yard, very visible tree, application states issues with canopy branches hitting structure) Species: 100% (on protected tree list)