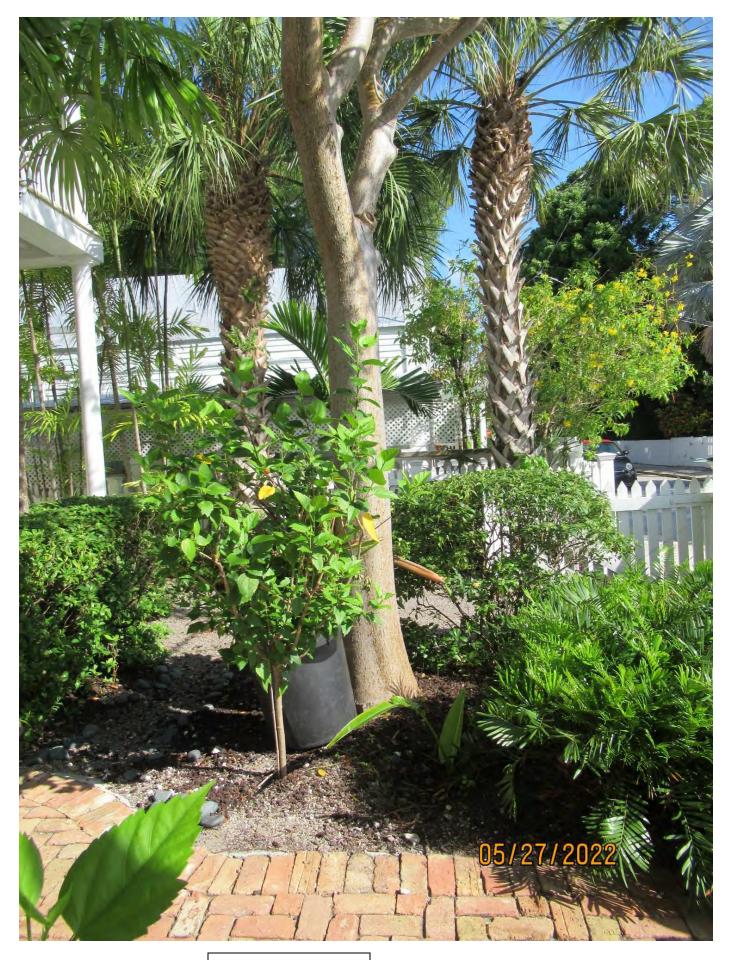

Tree Species: Gumbo Limbo (Bursera simaruba)

Photo showing location of tree.

Photo showing whole tree.

Photo showing tree canopy in relation to structure, view 1.

Photo showing tree in relation to structure, view 2.

Photo showing tree trunk in relation to structure, view 3.

Photo of tree canopy, view 1.

Photo of base of tree.

Photo of tree trunks and canopy, view 1.

Photo of tree trunks and canopy, view 2.

Photo of tree trunks and canopy, view 3.

Photo of main trunk.

Photo of trunk and canopy branches.

Photo of canopy.

Diameter: 12.7"

Location: 70% (growing in front yard, very visible tree, application states issues with canopy branches hitting structure) Species: 100% (on protected tree list)

Please identify tree(s) with colored tape

Requesting removal of 1 gumbo limbo tree at the front of residence. This is a young 9" cal. tree not representing old growth. The tree was severely pruned by the previous owner and is very lopsided in nature with incorrect pruning of major limbs. The pruning was the result of the close proximity of the tree to the house. This will be an on going maintenance issue as the tree matures that the new owners do not wish to undertake. The second floor balcony handrails are being replaced due to damage caused by the tree. The owner wishes to mitigate this removal by providing a lignumvitea tree in the front yard. This new tree is appropriate in scale and character for the east side of the building.