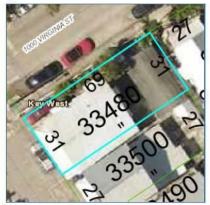

# Site Facts:

The property under review contains a historic one-story frame vernacular structure, which is listed on our survey as contributing, with a year built circa 1948. The footprint has been altered and enlarged over time and there are two small, non-historic sheds on the rear elevation of the structure. The property also contains a one-story accessory structure, which is utilized as a carport.

This project received variances to exceed allowed building coverage and impervious surface ratio from the Planning Board in May, 2022. One of the conditions of the approval was that the applicant also apply for an easement for the existing encroachments of a concrete wall and a frame shed over City right-of-way on Virginia Street. The easement has not yet been applied for.