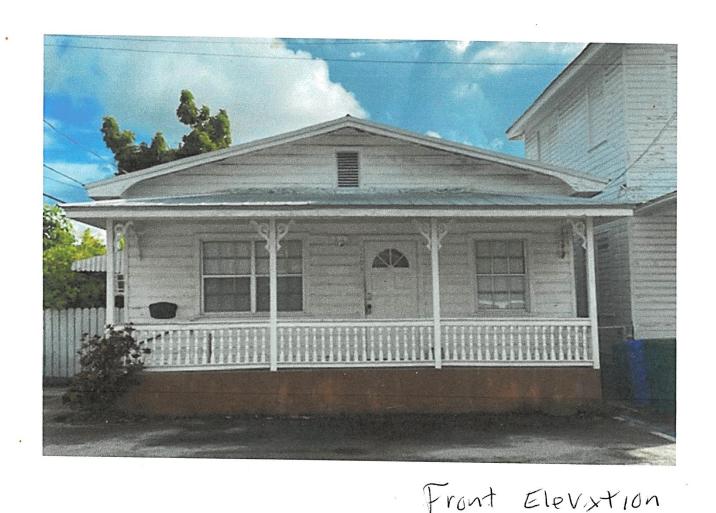

# Site Facts:

The property under review contains a historic one-story frame vernacular structure, which is listed on our survey as contributing, with a year built circa 1948. The footprint has been altered and enlarged over time and there are two small, non-historic sheds on the rear elevation of the structure. The property also contains a one-story accessory structure, which is utilized as a carport.

Due to the age of the building (built circa 1948) and the alterations that have been done to it over time, staff finds that the proposed aluminum replacement windows (to match the existing) will be appropriate. The removal of the clamshell metal awnings and a through-the-wall AC unit on the north elevation is also found by staff to be an appropriate proposal, as these features are discouraged in the historic district.