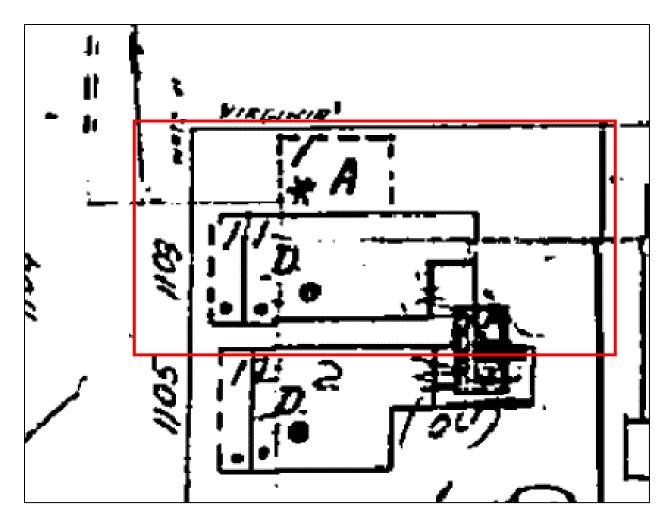

# Site Facts:

The property under review contains a historic one-story frame vernacular structure, which is listed on our survey as contributing, with a year built circa 1948. The footprint has been altered and enlarged over time and there are two small, non-historic sheds on the rear elevation of the structure. The property also contains a one-story accessory structure, which is utilized as a carport.

This project received variances to exceed allowed building coverage and impervious surface ratio from the Planning Board in May, 2022. One of the conditions of the approval was that the applicant also apply for an easement for the existing encroachments of a concrete wall and a frame shed over City right-of-way on Virginia Street. The easement has not yet been applied for.

Clamshell metal awnings and a through-the-wall AC unit are also proposed to be removed from the north elevation (Virginia Street side) as part of the renovations.

The proposed new rear addition would be just over 80-square-feet and would be utilized for a bathroom. The rear addition would be just over 4 feet below the ridgeline of the historic main house. The proposed addition would have a v-crimp hipped roof, board-and-batten siding on the side elevations, and novelty siding on the rear elevation. Two small, non-historic sheds are proposed to be removed to make way for the new addition.