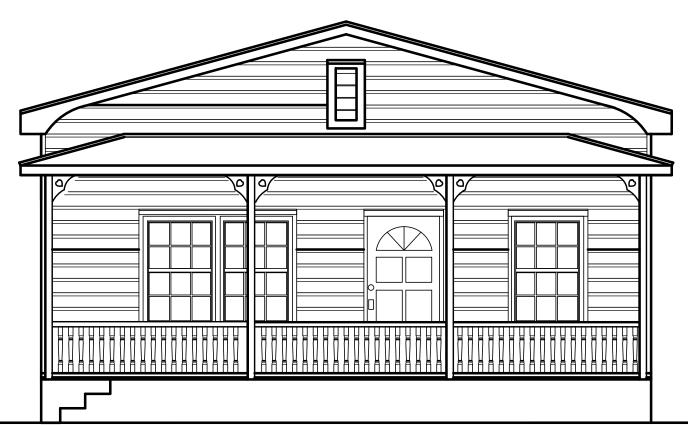

# Staff Analysis:

The Certificate of Appropriateness under review proposes renovations and construction of a new rear addition at the property at 1103 Watson Street, which is on the southeast corner of Watson and Virginia streets. Renovations would include the installation of all new aluminum windows to match the existing, as well as the installation of new doors on the front and rear elevations.

# Consistency with Cited Guidelines:

Staff finds the current proposal to be consistent with the cited guidelines.

The proposed rear addition is found by staff to be appropriate in terms of scale, height, massing, and proportions. Although it will be visible from Virginia Street, it will be unobtrusive to the streetscape, due to its small scale. The use of board-and-batten siding visibly distinguishes the addition from the historic portion of the main house. However, the use of novelty siding on the rear elevation of the new addition does seem to be inconsistent, though it is not likely that this elevation would be visible in any case.

Due to the age of the building (built circa 1948) and the alterations that have been done to it over time, staff finds that the proposed aluminum replacement windows (to match the existing) will be appropriate. The removal of the clamshell metal awnings and a through-the-wall AC unit on the north elevation is also found by staff to be an appropriate proposal, as these features are discouraged in the historic district.