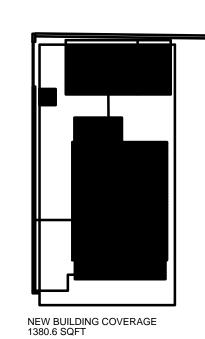

This project received variances to exceed allowed building coverage and impervious surface ratio from the Planning Board in May, 2022. One of the conditions of the approval was that the applicant also apply for an easement for the existing encroachments of a concrete wall and a frame shed over City right-of-way on Virginia Street. The easement has not yet been applied for.