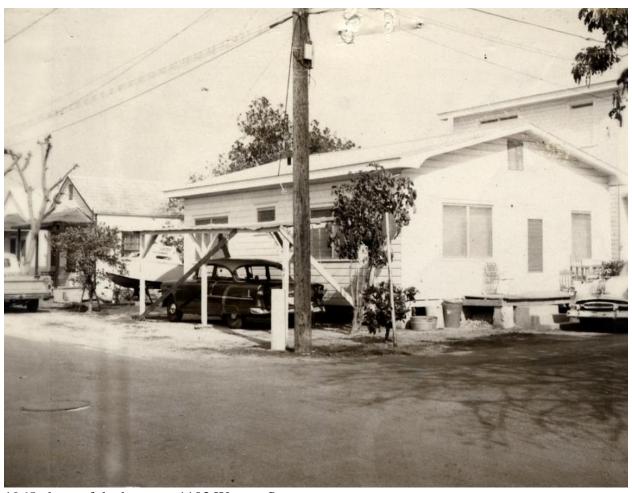

# Site Facts:

The property under review contains a historic one-story frame vernacular structure, which is listed on our survey as contributing, with a year built circa 1948. The footprint has been altered and enlarged over time and there are two small, non-historic sheds on the rear elevation of the structure. The property also contains a one-story accessory structure, which is utilized as a carport.

Clamshell metal awnings and a through-the-wall AC unit are also proposed to be removed from the north elevation (Virginia Street side) as part of the renovations.

The proposed new rear addition would be just over 80-square-feet and would be utilized for a bathroom. The rear addition would be just over 4 feet below the ridgeline of the historic main house. The proposed addition would have a v-crimp hipped roof, board-and-batten siding on the side elevations, and novelty siding on the rear elevation. Two small, non-historic sheds are proposed to be removed to make way for the new addition.

Due to the age of the building (built circa 1948) and the alterations that have been done to it over time, staff finds that the proposed aluminum replacement windows (to match the existing) will be appropriate. The removal of the clamshell metal awnings and a through-the-wall AC unit on the north elevation is also found by staff to be an appropriate proposal, as these features are discouraged in the historic district.