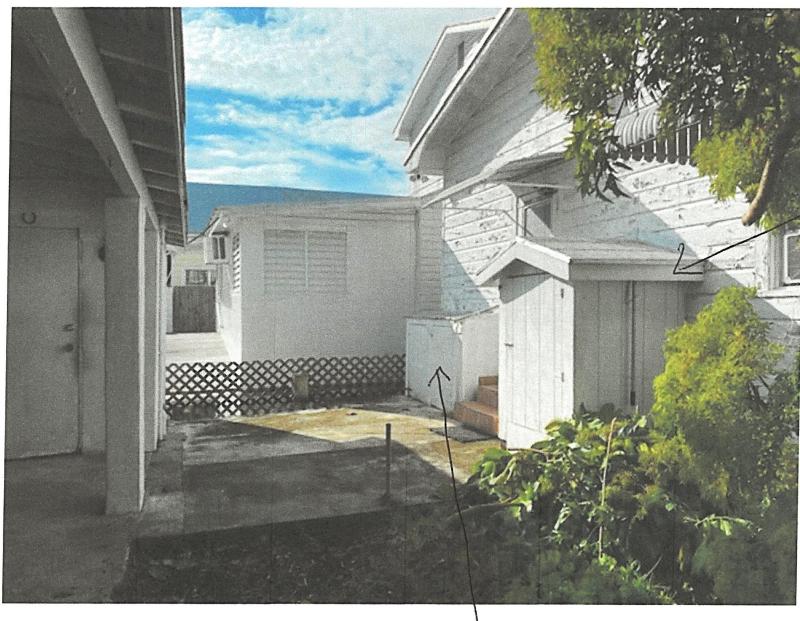

# Site Facts:

The property under review contains a historic one-story frame vernacular structure, which is listed on our survey as contributing, with a year built circa 1948. The footprint has been altered and enlarged over time and there are two small, non-historic sheds on the rear elevation of the structure. The property also contains a one-story accessory structure, which is utilized as a carport.

Clamshell metal awnings and a through-the-wall AC unit are also proposed to be removed from the north elevation (Virginia Street side) as part of the renovations.

The proposed new rear addition would be just over 80-square-feet and would be utilized for a bathroom. The rear addition would be just over 4 feet below the ridgeline of the historic main house. The proposed addition would have a v-crimp hipped roof, board-and-batten siding on the side elevations, and novelty siding on the rear elevation. Two small, non-historic sheds are proposed to be removed to make way for the new addition.