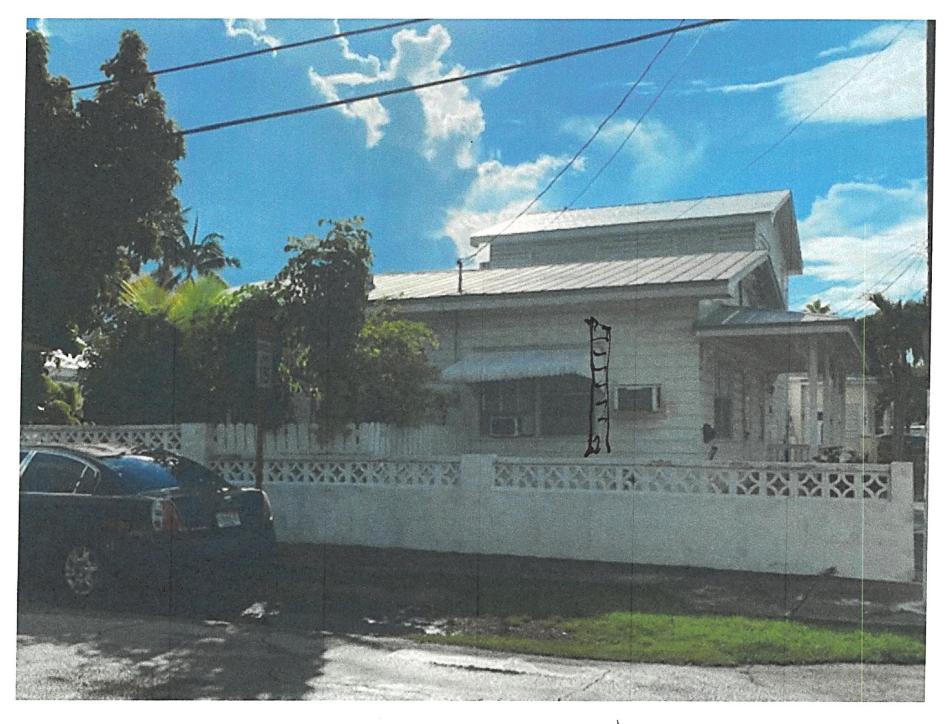

# Staff Analysis:

The Certificate of Appropriateness under review proposes renovations and construction of a new rear addition at the property at 1103 Watson Street, which is on the southeast corner of Watson and Virginia streets. Renovations would include the installation of all new aluminum windows to match the existing, as well as the installation of new doors on the front and rear elevations.

Due to the age of the building (built circa 1948) and the alterations that have been done to it over time, staff finds that the proposed aluminum replacement windows (to match the existing) will be appropriate. The removal of the clamshell metal awnings and a through-the-wall AC unit on the north elevation is also found by staff to be an appropriate proposal, as these features are discouraged in the historic district.