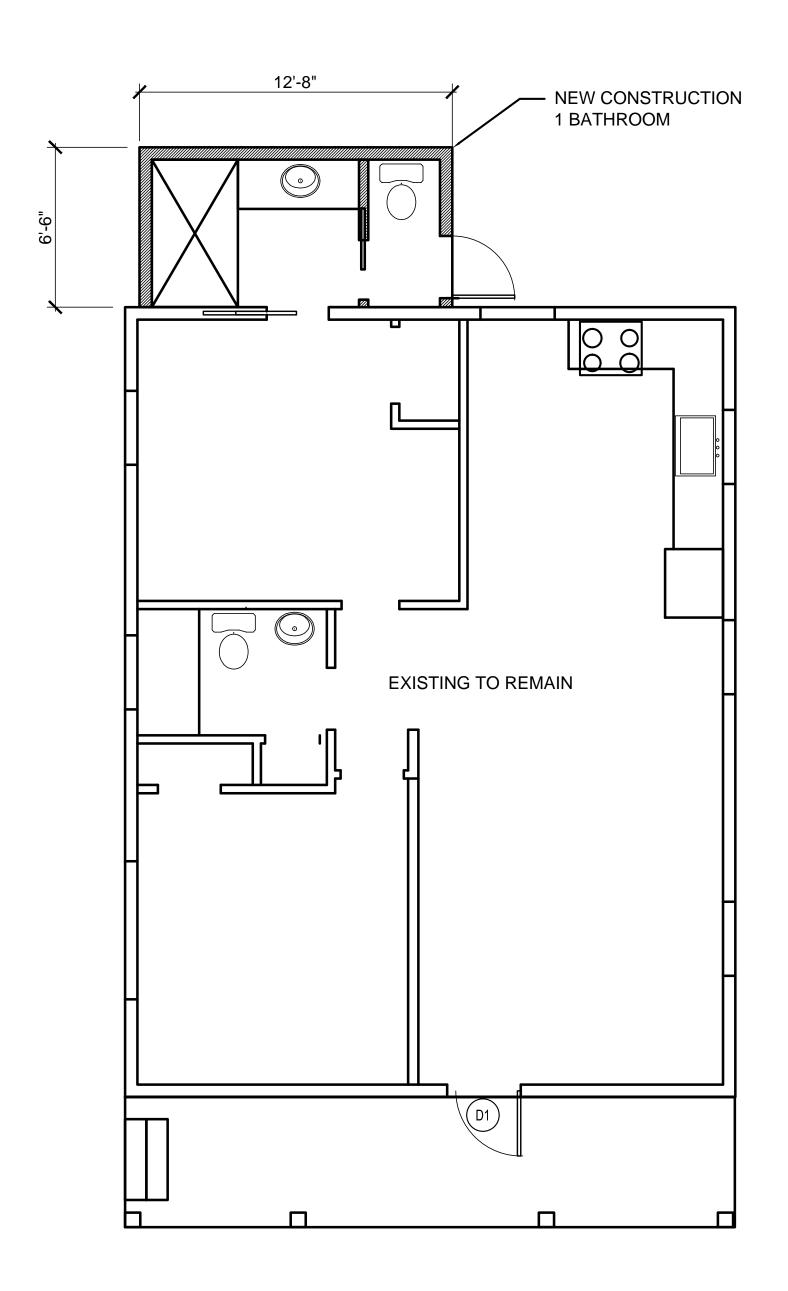

# Staff Analysis:

The Certificate of Appropriateness under review proposes renovations and construction of a new rear addition at the property at 1103 Watson Street, which is on the southeast corner of Watson and Virginia streets. Renovations would include the installation of all new aluminum windows to match the existing, as well as the installation of new doors on the front and rear elevations.

Clamshell metal awnings and a through-the-wall AC unit are also proposed to be removed from the north elevation (Virginia Street side) as part of the renovations.

The proposed new rear addition would be just over 80-square-feet and would be utilized for a bathroom. The rear addition would be just over 4 feet below the ridgeline of the historic main house. The proposed addition would have a v-crimp hipped roof, board-and-batten siding on the side elevations, and novelty siding on the rear elevation. Two small, non-historic sheds are proposed to be removed to make way for the new addition.

# Consistency with Cited Guidelines:

Staff finds the current proposal to be consistent with the cited guidelines.

The proposed rear addition is found by staff to be appropriate in terms of scale, height, massing, and proportions. Although it will be visible from Virginia Street, it will be unobtrusive to the streetscape, due to its small scale. The use of board-and-batten siding visibly distinguishes the addition from the historic portion of the main house. However, the use of novelty siding on the rear elevation of the new addition does seem to be inconsistent, though it is not likely that this elevation would be visible in any case.