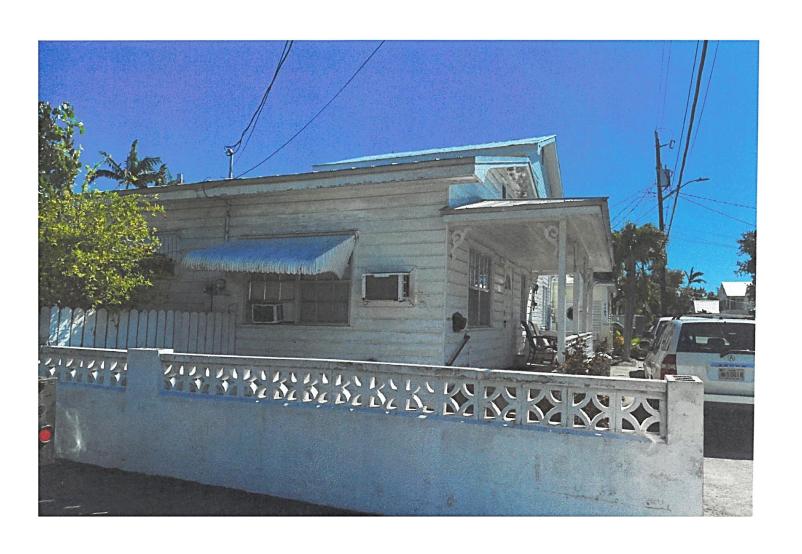

# Staff Analysis:

The Certificate of Appropriateness under review proposes renovations and construction of a new rear addition at the property at 1103 Watson Street, which is on the southeast corner of Watson and Virginia streets. Renovations would include the installation of all new aluminum windows to match the existing, as well as the installation of new doors on the front and rear elevations.

Due to the age of the building (built circa 1948) and the alterations that have been done to it over time, staff finds that the proposed aluminum replacement windows (to match the existing) will be appropriate. The removal of the clamshell metal awnings and a through-the-wall AC unit on the north elevation is also found by staff to be an appropriate proposal, as these features are discouraged in the historic district.