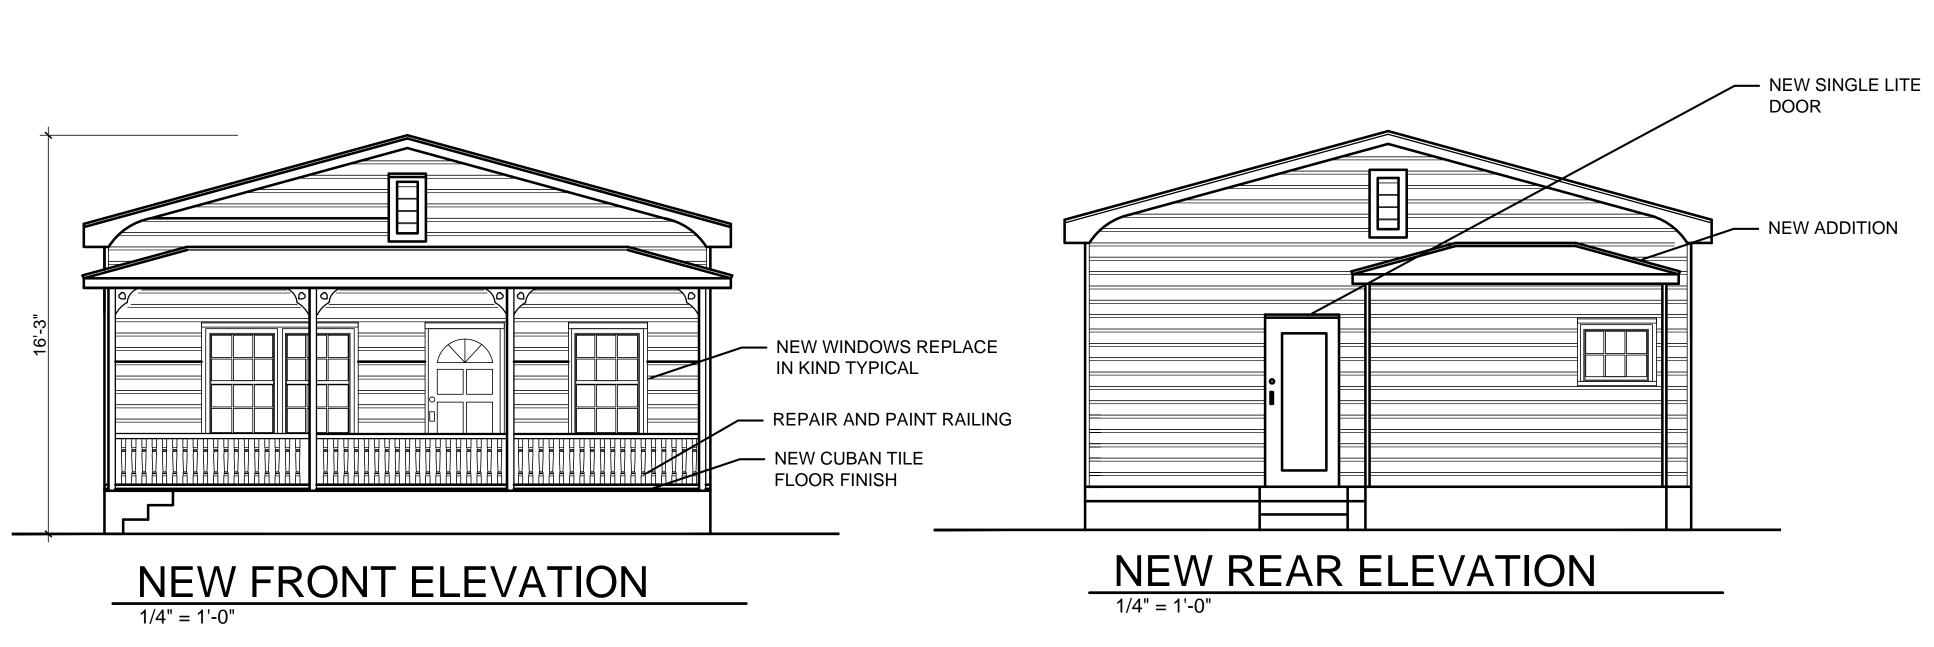

# Staff Analysis:

The Certificate of Appropriateness under review proposes renovations and construction of a new rear addition at the property at 1103 Watson Street, which is on the southeast corner of Watson and Virginia streets. Renovations would include the installation of all new aluminum windows to match the existing, as well as the installation of new doors on the front and rear elevations.

Clamshell metal awnings and a through-the-wall AC unit are also proposed to be removed from the north elevation (Virginia Street side) as part of the renovations.

The proposed new rear addition would be just over 80-square-feet and would be utilized for a bathroom. The rear addition would be just over 4 feet below the ridgeline of the historic main house. The proposed addition would have a v-crimp hipped roof, board-and-batten siding on the side elevations, and novelty siding on the rear elevation. Two small, non-historic sheds are proposed to be removed to make way for the new addition.

# Consistency with Cited Guidelines:

Staff finds the current proposal to be consistent with the cited guidelines.

The proposed rear addition is found by staff to be appropriate in terms of scale, height, massing, and proportions. Although it will be visible from Virginia Street, it will be unobtrusive to the streetscape, due to its small scale. The use of board-and-batten siding visibly distinguishes the addition from the historic portion of the main house. However, the use of novelty siding on the rear elevation of the new addition does seem to be inconsistent, though it is not likely that this elevation would be visible in any case.

Due to the age of the building (built circa 1948) and the alterations that have been done to it over time, staff finds that the proposed aluminum replacement windows (to match the existing) will be appropriate. The removal of the clamshell metal awnings and a through-the-wall AC unit on the north elevation is also found by staff to be an appropriate proposal, as these features are discouraged in the historic district.