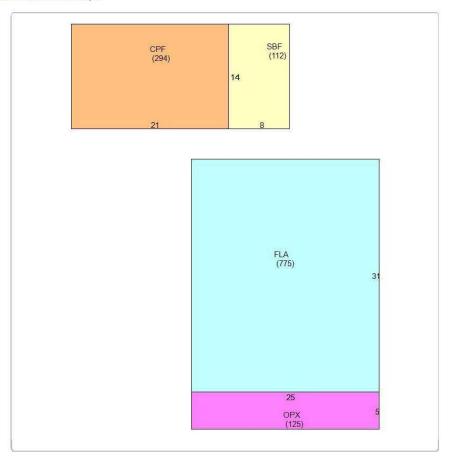

# Site Facts:

The property under review contains a historic one-story frame vernacular structure, which is listed on our survey as contributing, with a year built circa 1948. The footprint has been altered and enlarged over time and there are two small, non-historic sheds on the rear elevation of the structure. The property also contains a one-story accessory structure, which is utilized as a carport.

# Staff Analysis:

The Certificate of Appropriateness under review proposes renovations and construction of a new rear addition at the property at 1103 Watson Street, which is on the southeast corner of Watson and Virginia streets. Renovations would include the installation of all new aluminum windows to match the existing, as well as the installation of new doors on the front and rear elevations.

Clamshell metal awnings and a through-the-wall AC unit are also proposed to be removed from the north elevation (Virginia Street side) as part of the renovations.

The proposed new rear addition would be just over 80-square-feet and would be utilized for a bathroom. The rear addition would be just over 4 feet below the ridgeline of the historic main house. The proposed addition would have a v-crimp hipped roof, board-and-batten siding on the side elevations, and novelty siding on the rear elevation. Two small, non-historic sheds are proposed to be removed to make way for the new addition.

# Consistency with Cited Guidelines:

Staff finds the current proposal to be consistent with the cited guidelines.

The proposed rear addition is found by staff to be appropriate in terms of scale, height, massing, and proportions. Although it will be visible from Virginia Street, it will be unobtrusive to the streetscape, due to its small scale. The use of board-and-batten siding visibly distinguishes the addition from the historic portion of the main house. However, the use of novelty siding on the rear elevation of the new addition does seem to be inconsistent, though it is not likely that this elevation would be visible in any case.

Due to the age of the building (built circa 1948) and the alterations that have been done to it over time, staff finds that the proposed aluminum replacement windows (to match the existing) will be appropriate. The removal of the clamshell metal awnings and a through-the-wall AC unit on the north elevation is also found by staff to be an appropriate proposal, as these features are discouraged in the historic district.