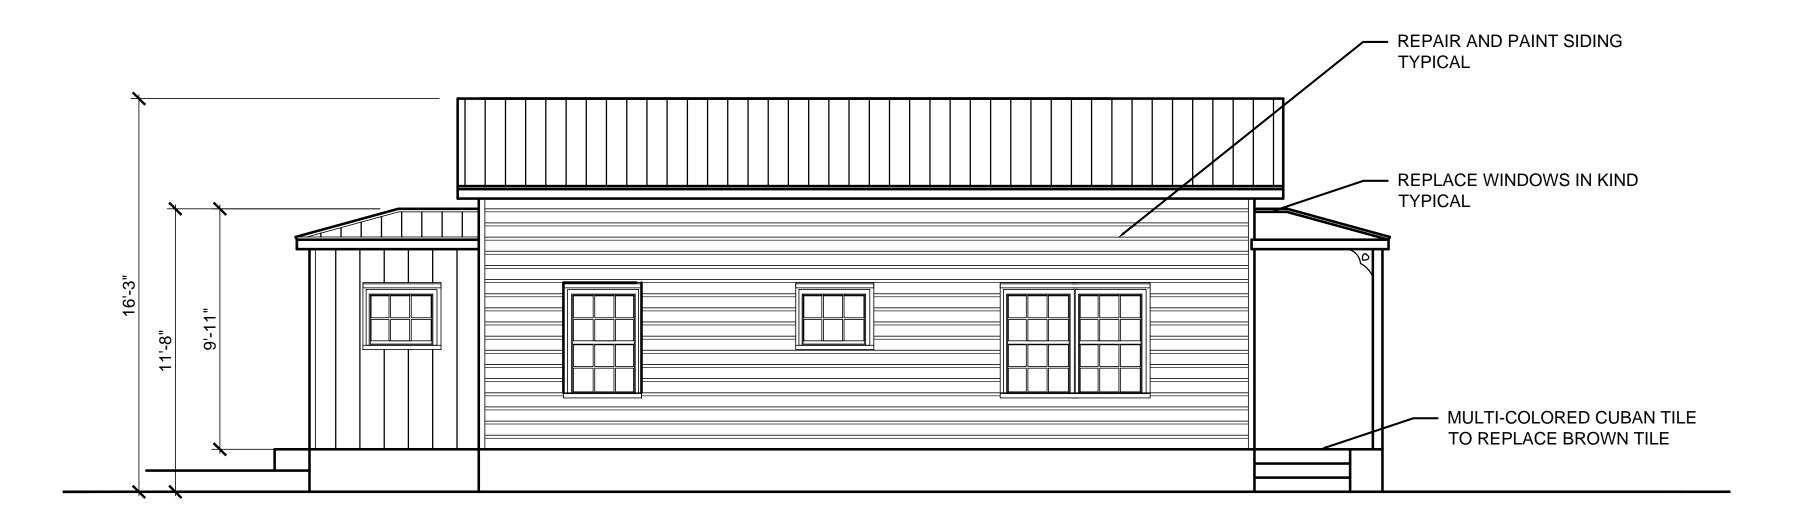

Clamshell metal awnings and a through-the-wall AC unit are also proposed to be removed from the north elevation (Virginia Street side) as part of the renovations.

The proposed new rear addition would be just over 80-square-feet and would be utilized for a bathroom. The rear addition would be just over 4 feet below the ridgeline of the historic main house. The proposed addition would have a v-crimp hipped roof, board-and-batten siding on the side elevations, and novelty siding on the rear elevation. Two small, non-historic sheds are proposed to be removed to make way for the new addition.

# Consistency with Cited Guidelines:

Staff finds the current proposal to be consistent with the cited guidelines.

The proposed rear addition is found by staff to be appropriate in terms of scale, height, massing, and proportions. Although it will be visible from Virginia Street, it will be unobtrusive to the streetscape, due to its small scale. The use of board-and-batten siding visibly distinguishes the addition from the historic portion of the main house. However, the use of novelty siding on the rear elevation of the new addition does seem to be inconsistent, though it is not likely that this elevation would be visible in any case.

Due to the age of the building (built circa 1948) and the alterations that have been done to it over time, staff finds that the proposed aluminum replacement windows (to match the existing) will be appropriate. The removal of the clamshell metal awnings and a through-the-wall AC unit on the north elevation is also found by staff to be an appropriate proposal, as these features are discouraged in the historic district.