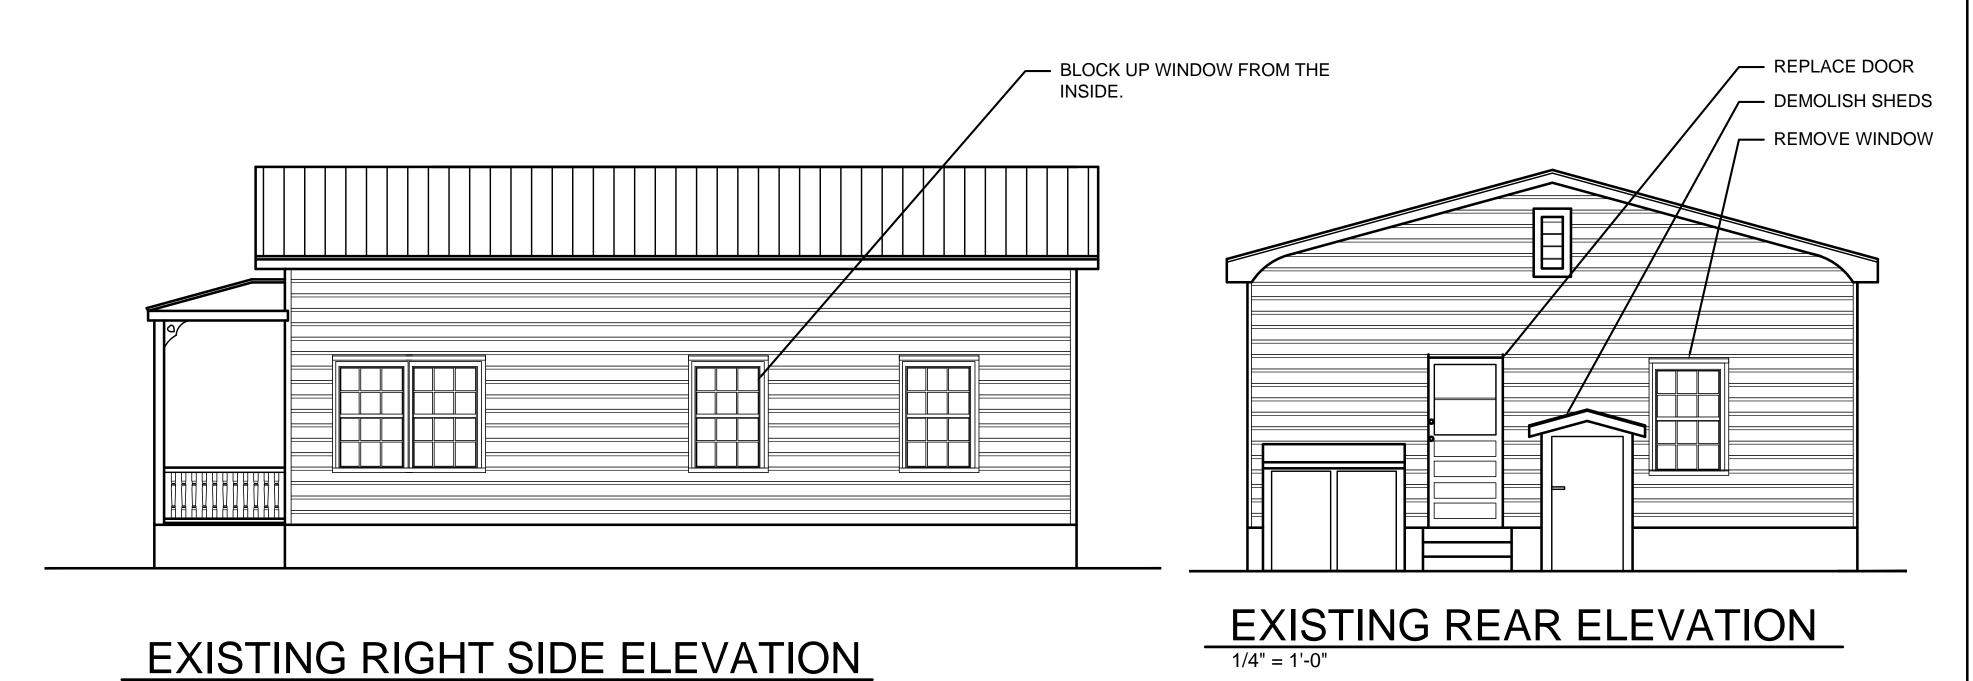

Clamshell metal awnings and a through-the-wall AC unit are also proposed to be removed from the north elevation (Virginia Street side) as part of the renovations.

The proposed new rear addition would be just over 80-square-feet and would be utilized for a bathroom. The rear addition would be just over 4 feet below the ridgeline of the historic main house. The proposed addition would have a v-crimp hipped roof, board-and-batten siding on the side elevations, and novelty siding on the rear elevation. Two small, non-historic sheds are proposed to be removed to make way for the new addition.

Due to the age of the building (built circa 1948) and the alterations that have been done to it over time, staff finds that the proposed aluminum replacement windows (to match the existing) will be appropriate. The removal of the clamshell metal awnings and a through-the-wall AC unit on the north elevation is also found by staff to be an appropriate proposal, as these features are discouraged in the historic district.