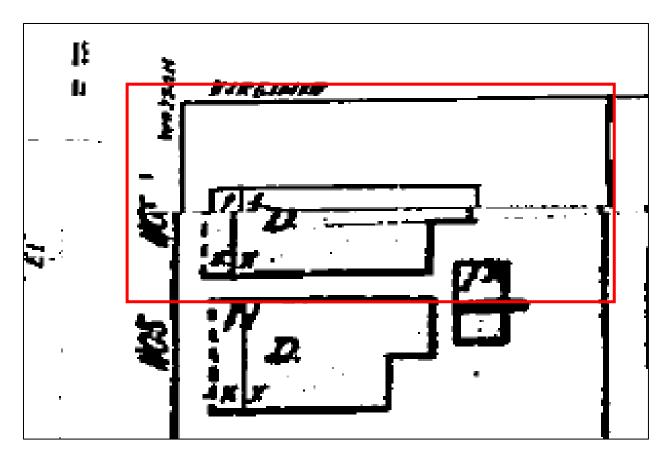

# Site Facts:

The property under review contains a historic one-story frame vernacular structure, which is listed on our survey as contributing, with a year built circa 1948. The footprint has been altered and enlarged over time and there are two small, non-historic sheds on the rear elevation of the structure. The property also contains a one-story accessory structure, which is utilized as a carport.

This project received variances to exceed allowed building coverage and impervious surface ratio from the Planning Board in May, 2022. One of the conditions of the approval was that the applicant also apply for an easement for the existing encroachments of a concrete wall and a frame shed over City right-of-way on Virginia Street. The easement has not yet been applied for.

Clamshell metal awnings and a through-the-wall AC unit are also proposed to be removed from the north elevation (Virginia Street side) as part of the renovations.

The proposed new rear addition would be just over 80-square-feet and would be utilized for a bathroom. The rear addition would be just over 4 feet below the ridgeline of the historic main house. The proposed addition would have a v-crimp hipped roof, board-and-batten siding on the side elevations, and novelty siding on the rear elevation. Two small, non-historic sheds are proposed to be removed to make way for the new addition.