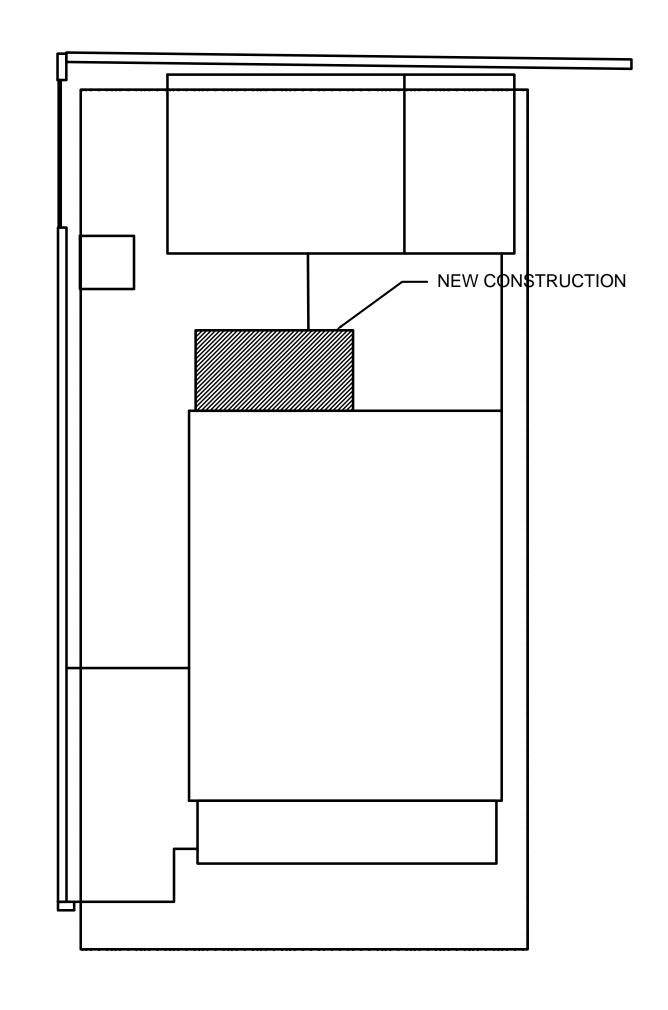

Clamshell metal awnings and a through-the-wall AC unit are also proposed to be removed from the north elevation (Virginia Street side) as part of the renovations.

The proposed new rear addition would be just over 80-square-feet and would be utilized for a bathroom. The rear addition would be just over 4 feet below the ridgeline of the historic main house. The proposed addition would have a v-crimp hipped roof, board-and-batten siding on the side elevations, and novelty siding on the rear elevation. Two small, non-historic sheds are proposed to be removed to make way for the new addition.

# Consistency with Cited Guidelines:

Staff finds the current proposal to be consistent with the cited guidelines.

The proposed rear addition is found by staff to be appropriate in terms of scale, height, massing, and proportions. Although it will be visible from Virginia Street, it will be unobtrusive to the streetscape, due to its small scale. The use of board-and-batten siding visibly distinguishes the addition from the historic portion of the main house. However, the use of novelty siding on the rear elevation of the new addition does seem to be inconsistent, though it is not likely that this elevation would be visible in any case.