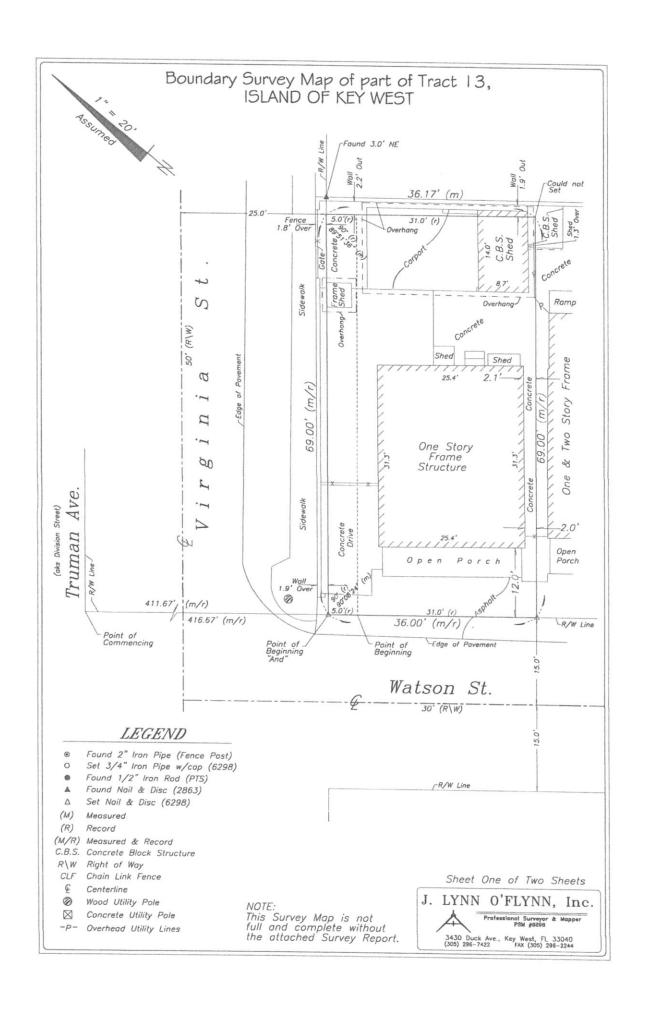

# Site Facts:

The property under review contains a historic one-story frame vernacular structure, which is listed on our survey as contributing, with a year built circa 1948. The footprint has been altered and enlarged over time and there are two small, non-historic sheds on the rear elevation of the structure. The property also contains a one-story accessory structure, which is utilized as a carport.

This project received variances to exceed allowed building coverage and impervious surface ratio from the Planning Board in May, 2022. One of the conditions of the approval was that the applicant also apply for an easement for the existing encroachments of a concrete wall and a frame shed over City right-of-way on Virginia Street. The easement has not yet been applied for.

# Staff Analysis:

The Certificate of Appropriateness under review proposes renovations and construction of a new rear addition at the property at 1103 Watson Street, which is on the southeast corner of Watson and Virginia streets. Renovations would include the installation of all new aluminum windows to match the existing, as well as the installation of new doors on the front and rear elevations.

Clamshell metal awnings and a through-the-wall AC unit are also proposed to be removed from the north elevation (Virginia Street side) as part of the renovations.

The proposed new rear addition would be just over 80-square-feet and would be utilized for a bathroom. The rear addition would be just over 4 feet below the ridgeline of the historic main house. The proposed addition would have a v-crimp hipped roof, board-and-batten siding on the side elevations, and novelty siding on the rear elevation. Two small, non-historic sheds are proposed to be removed to make way for the new addition.