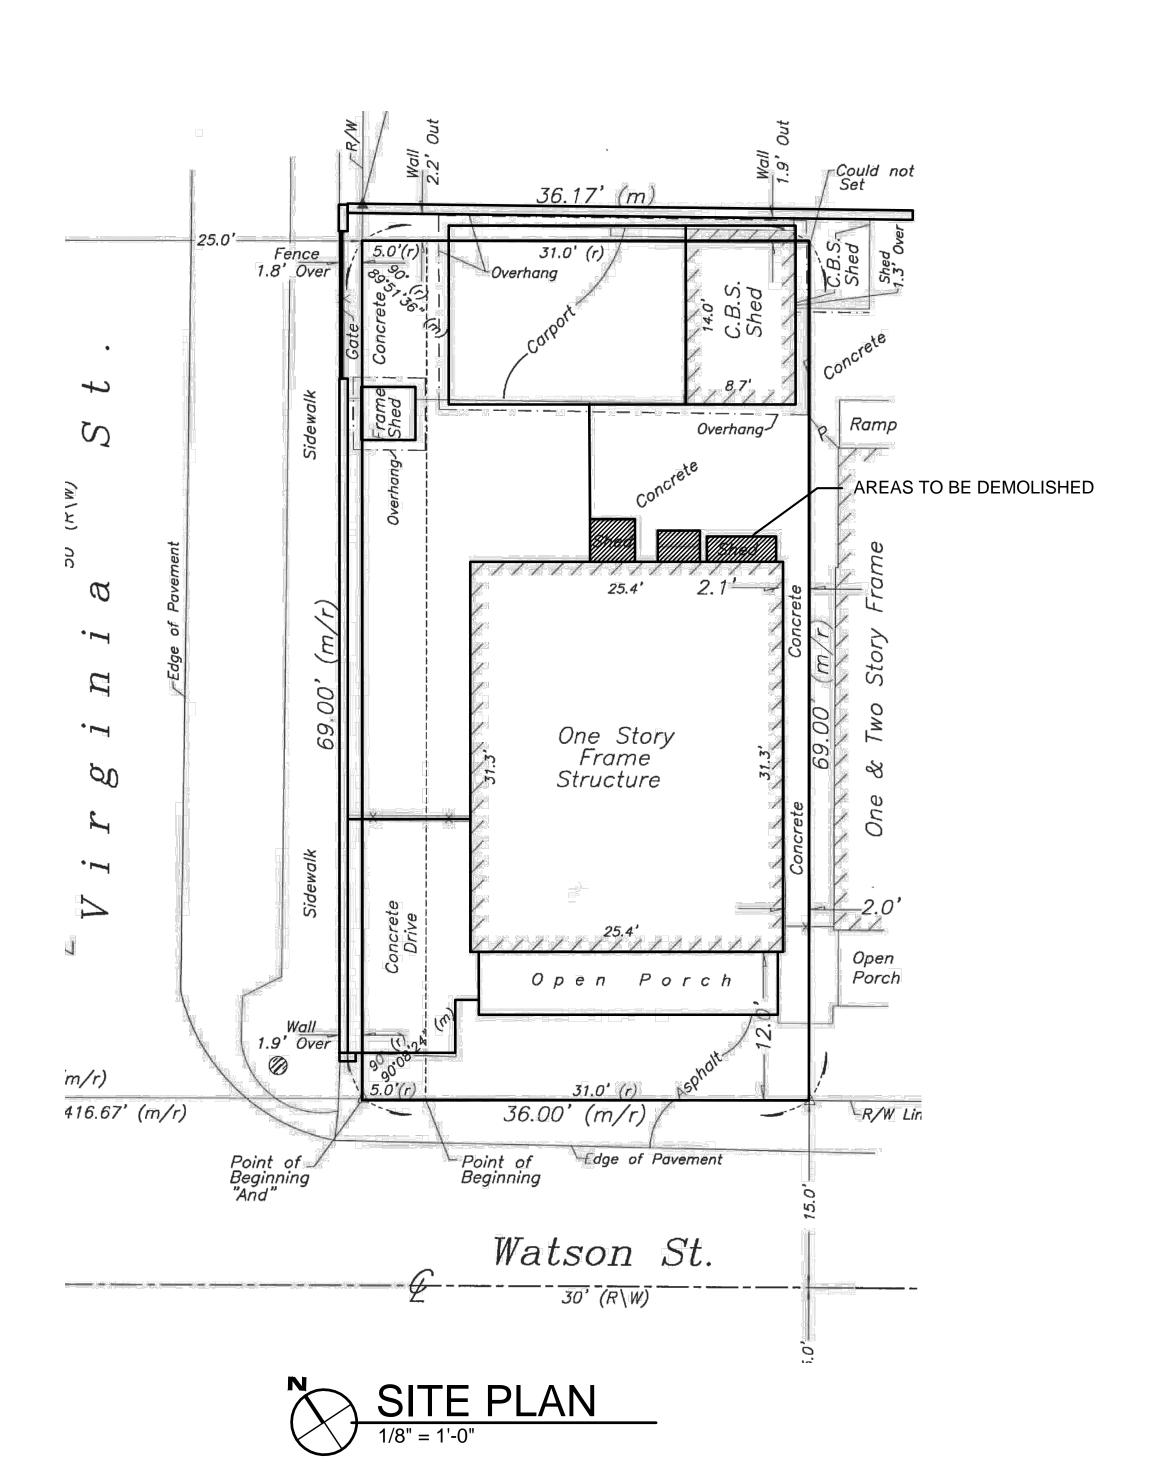

# Site Facts:

The property under review contains a historic one-story frame vernacular structure, which is listed on our survey as contributing, with a year built circa 1948. The footprint has been altered and enlarged over time and there are two small, non-historic sheds on the rear elevation of the structure. The property also contains a one-story accessory structure, which is utilized as a carport.

Clamshell metal awnings and a through-the-wall AC unit are also proposed to be removed from the north elevation (Virginia Street side) as part of the renovations.

The proposed new rear addition would be just over 80-square-feet and would be utilized for a bathroom. The rear addition would be just over 4 feet below the ridgeline of the historic main house. The proposed addition would have a v-crimp hipped roof, board-and-batten siding on the side elevations, and novelty siding on the rear elevation. Two small, non-historic sheds are proposed to be removed to make way for the new addition.