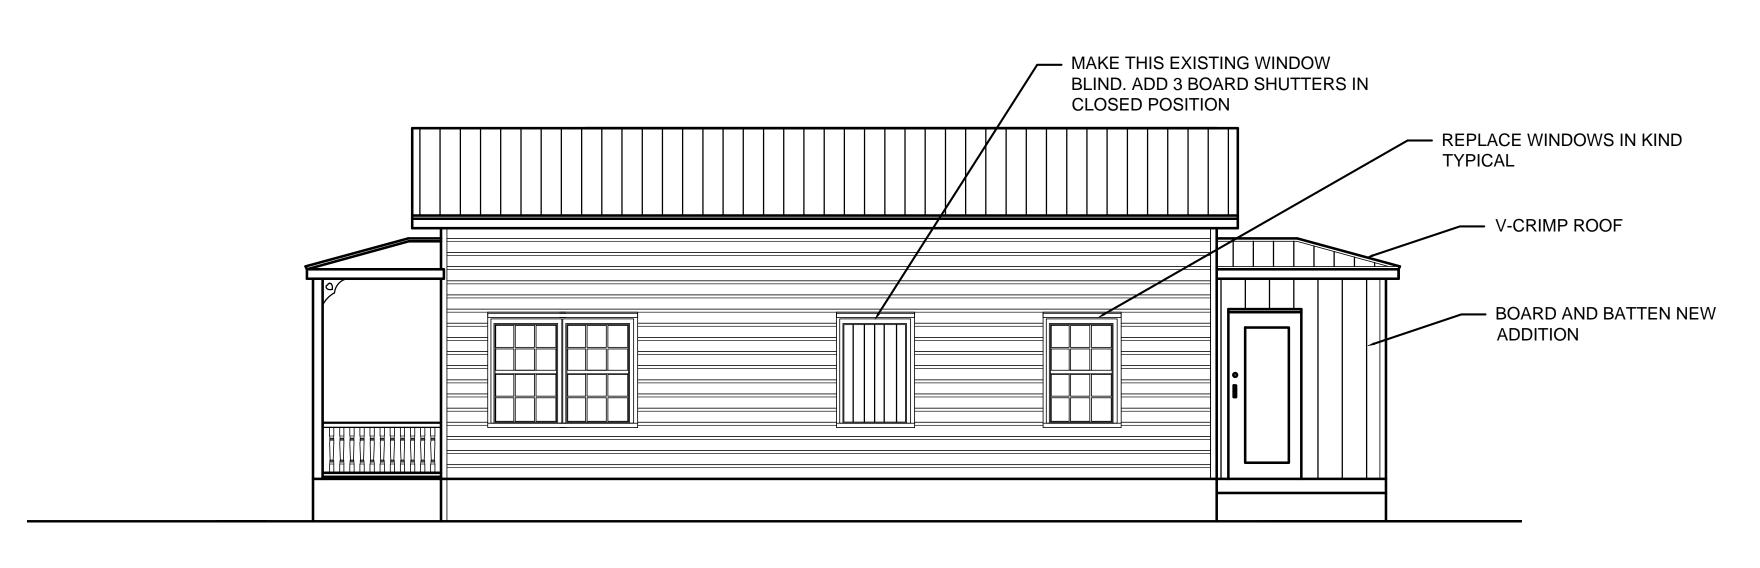

Clamshell metal awnings and a through-the-wall AC unit are also proposed to be removed from the north elevation (Virginia Street side) as part of the renovations.

The proposed new rear addition would be just over 80-square-feet and would be utilized for a bathroom. The rear addition would be just over 4 feet below the ridgeline of the historic main house. The proposed addition would have a v-crimp hipped roof, board-and-batten siding on the side elevations, and novelty siding on the rear elevation. Two small, non-historic sheds are proposed to be removed to make way for the new addition.

# Consistency with Cited Guidelines:

Staff finds the current proposal to be consistent with the cited guidelines.

The proposed rear addition is found by staff to be appropriate in terms of scale, height, massing, and proportions. Although it will be visible from Virginia Street, it will be unobtrusive to the streetscape, due to its small scale. The use of board-and-batten siding visibly distinguishes the addition from the historic portion of the main house. However, the use of novelty siding on the rear elevation of the new addition does seem to be inconsistent, though it is not likely that this elevation would be visible in any case.

Due to the age of the building (built circa 1948) and the alterations that have been done to it over time, staff finds that the proposed aluminum replacement windows (to match the existing) will be appropriate. The removal of the clamshell metal awnings and a through-the-wall AC unit on the north elevation is also found by staff to be an appropriate proposal, as these features are discouraged in the historic district.