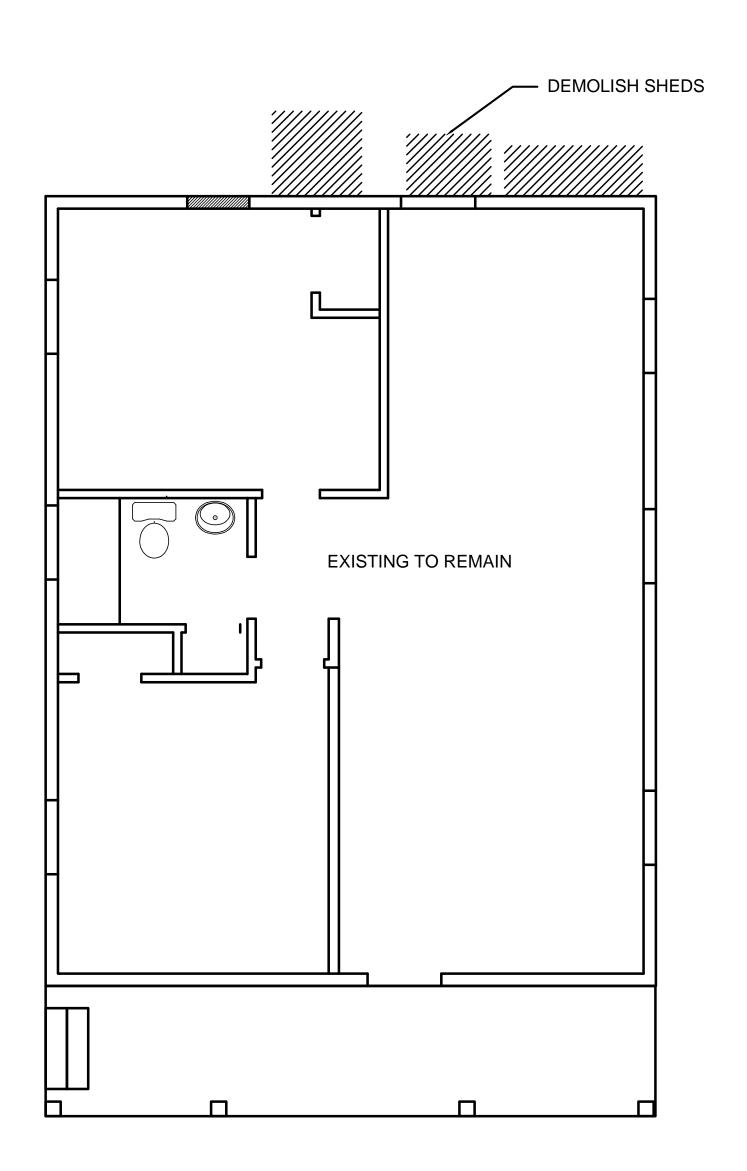

# Site Facts:

The property under review contains a historic one-story frame vernacular structure, which is listed on our survey as contributing, with a year built circa 1948. The footprint has been altered and enlarged over time and there are two small, non-historic sheds on the rear elevation of the structure. The property also contains a one-story accessory structure, which is utilized as a carport.

Clamshell metal awnings and a through-the-wall AC unit are also proposed to be removed from the north elevation (Virginia Street side) as part of the renovations.

The proposed new rear addition would be just over 80-square-feet and would be utilized for a bathroom. The rear addition would be just over 4 feet below the ridgeline of the historic main house. The proposed addition would have a v-crimp hipped roof, board-and-batten siding on the side elevations, and novelty siding on the rear elevation. Two small, non-historic sheds are proposed to be removed to make way for the new addition.