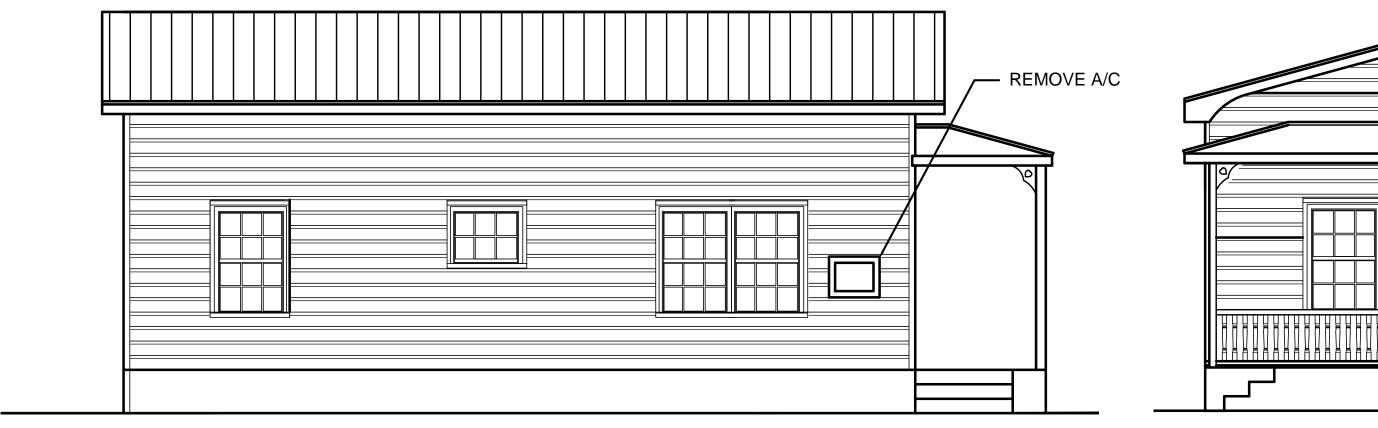

Clamshell metal awnings and a through-the-wall AC unit are also proposed to be removed from the north elevation (Virginia Street side) as part of the renovations.

The proposed new rear addition would be just over 80-square-feet and would be utilized for a bathroom. The rear addition would be just over 4 feet below the ridgeline of the historic main house. The proposed addition would have a v-crimp hipped roof, board-and-batten siding on the side elevations, and novelty siding on the rear elevation. Two small, non-historic sheds are proposed to be removed to make way for the new addition.

Due to the age of the building (built circa 1948) and the alterations that have been done to it over time, staff finds that the proposed aluminum replacement windows (to match the existing) will be appropriate. The removal of the clamshell metal awnings and a through-the-wall AC unit on the north elevation is also found by staff to be an appropriate proposal, as these features are discouraged in the historic district.