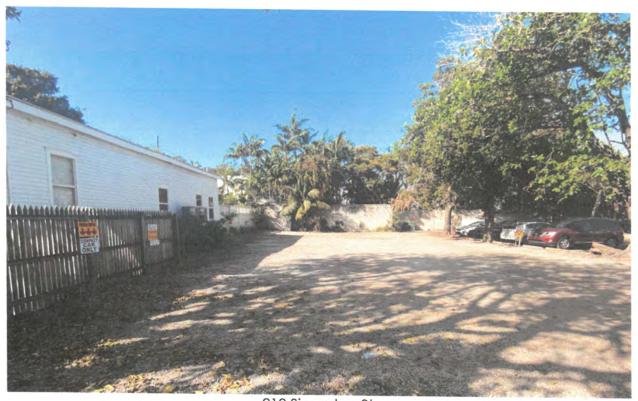

### **Site Facts:**

The site under review has been vacant since 1959, after a fire consumed a historic two-story multiuse building. On the south side of the lot there is a one -story frame structure and a commercial parking lot abuts the lot on its north side. The city recognizes one residential unit with transient rental capacity for the site. In 2020 the Planning Board approved plans for a minor development plan that requested the installation of an RV parking pad. On May 24, 2022, the Commission motioned to approve the design of the house but requested to the applicant new drawings for a fence and gates for the front of the parcel.

### **Staff Analysis:**

The Certificate of Appropriateness under review proposes a four feet wood picket fence with sliding gate for cars and a 3' wide pedestrian gate. The applicant also reduced the paved area on the east side and introduced more trees to the front of the house. Six-foot gates are proposed on both sides of the principal building. A driveway approximately 12' wide is proposed with a brick parking area in the front of the house. There is an existing curb cut.