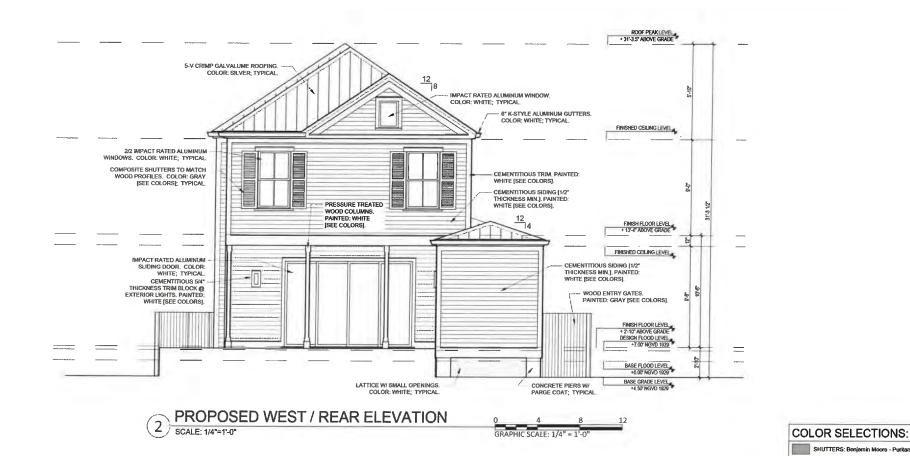

### SHEET INDEX

COVER, SCOPE OF WORK, COPY OF SURVEY

TURAL

EXISTING & PROPOSED SITE PLAN & DATA TABLE

PROPOSED SITE MASSING

PROPOSED NEIGHBORHOOD MASSING ELEVATIONS

PROPOSED FLOOR PLANS

EXTERIOR ELEVATIONS

FRONT DOOR: Finished Wood; T.B.D.

The Historic Architectural Review Commission will hold a public meeting at 5:00 p.m., May 24, 2022 at City Hall, 1300 White Street, Key West, Florida. In order to view the live feed of the meeting, you can tune in to Comcast channel 77, AT&T Uverse channel 99, or type this link into your browser: