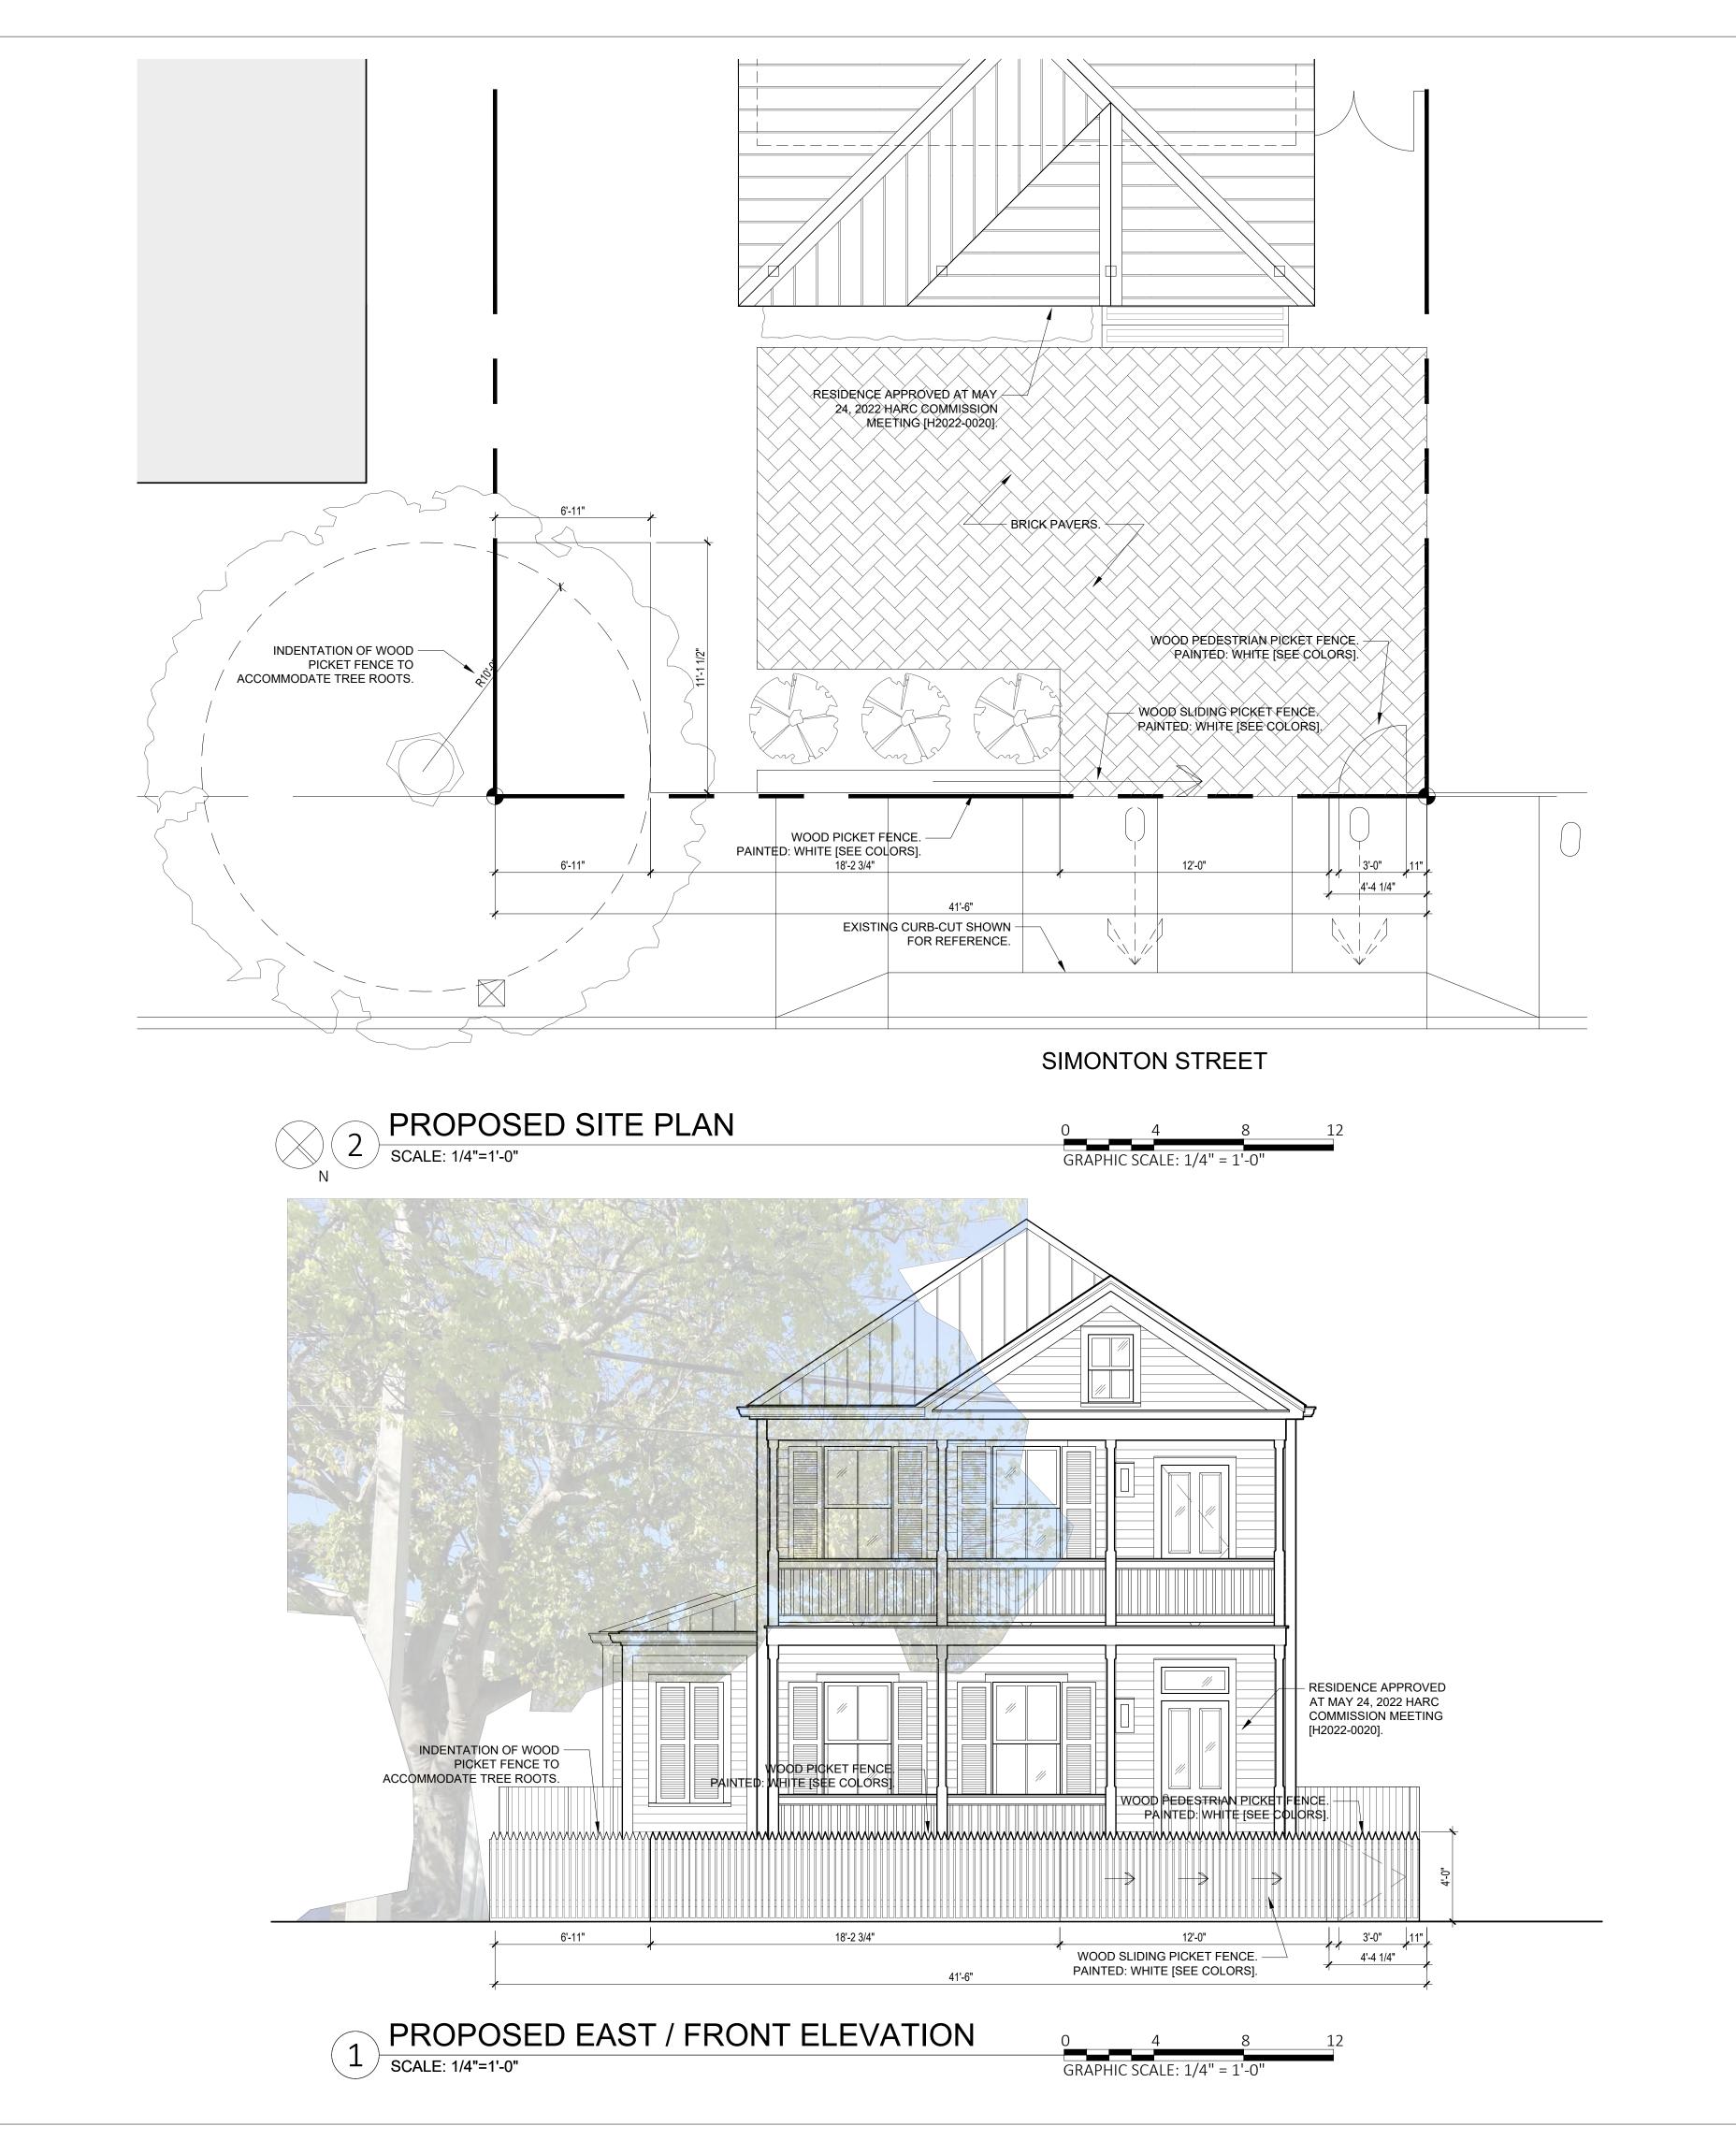

### **Description of Work:**

Construction of a new two-story residence on vacant lot #3. New accessory structure, swimming pool and site improvements.

### SCOPE OF WORK

CONSTRUCT NEW 2-STORY RESIDENTIAL STRUCTURE AND ACCESSORY STRUCTURE ON VACANT LOT.

# CONSTRUCTION OF A NEW TWO-STORY RESIDENCE ON VACANT LOT #3.