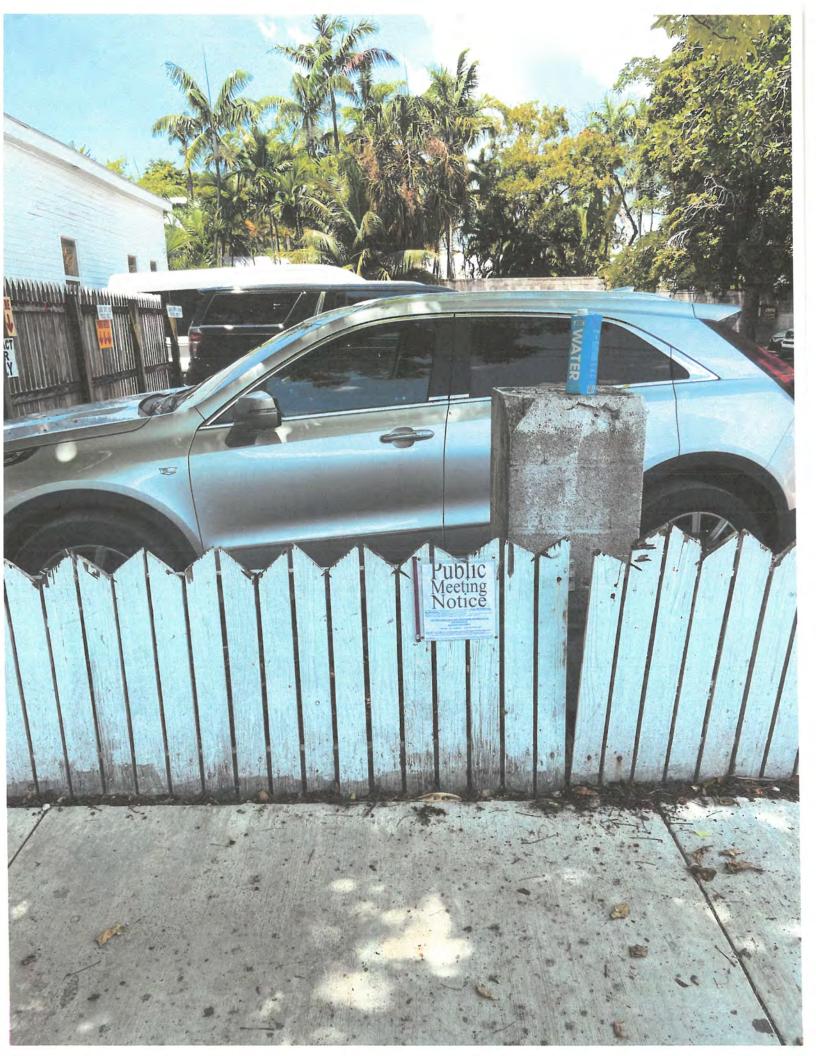

THIS NOTICE CAN NOT BE REMOVED FROM THE SITE UNTIL HARC FINAL DETERMINATION

ADA ASSISTANCE: It is the policy of the City of Key West to comply with all requirements of the Americans with Disabilities Act (ADA). Please call the TTY number at 800-955-8771 or 800-955-8770 (Voice) or the ADA Coordinator at 305-809-3811 at least five business days in advance for sign language interpreters, assistive listening devices, or materials in accessible format.

### HARC POSTING AFFIDAVIT

STATE OF FLORIDA:

| ANTONIO A. CASON JE. , who, first being duly sworn, on oath, depose and says that the following statements are true and correct to the best of his/her knowledge and belief:  1. That a legal notice for Public Notice of Hearing of the Historic Architectural |
|-----------------------------------------------------------------------------------------------------------------------------------------------------------------------------------------------------------------------------------------------------------------|
| Review Commission (HARC) was placed on the following address:  218 SIMONTON ST., KEY WEST, FL 33000 on the                                                                                                                                                      |
| Иотн day of МАГ , 20 22 .                                                                                                                                                                                                                                       |
| This legal notice(s) contained an area of at least 8.5"x11".                                                                                                                                                                                                    |
| The property was posted to notice a public hearing before the Key West Historic Architectural Review Commission to be held on May 24 TH 2022.                                                                                                                   |
| The legal notice(s) is/are clearly visible from the public street adjacent to the property.                                                                                                                                                                     |
| The Certificate of Appropriateness number for this legal notice is #2022 - 0000.                                                                                                                                                                                |
| 2. A photograph of that legal notice posted in the property is attached hereto.                                                                                                                                                                                 |
| Signed Name of Affiant:                                                                                                                                                                                                                                         |
| Date: 03.17.2022                                                                                                                                                                                                                                                |
| City: Key WEST, State, Zip: FLORIDA, 320040                                                                                                                                                                                                                     |
|                                                                                                                                                                                                                                                                 |
| The forgoing instrument was acknowledged before me on this 17 day of, 20                                                                                                                                                                                        |
| By (Print name of Affiant) Antonio A OSborn who is                                                                                                                                                                                                              |
| personally known to me or has producedOrives lilenseas identification and who did take an oath.                                                                                                                                                                 |
| NOTARY PUBLIC Jung Ofen Sign Name:                                                                                                                                                                                                                              |
| Print Name: 1effy 6000 TERRY JAY O'DELL Notary Public - State of Florida (seal)                                                                                                                                                                                 |
| My Commission Expires: April 7, 2026 Expires April 7, 2026                                                                                                                                                                                                      |