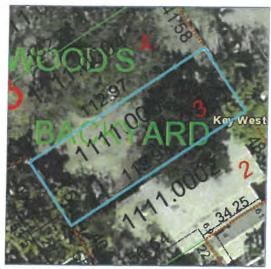

## MARY SPOTTSWOOD'S BACKYARD

A SUBDIVISION OF PART OF SQUARE 13 OF WILLIAM A. WHITEHEAD'S MAP OF THE CITY OF KEY WEST Section 34, Township 67 South, Range 25 East KEY WEST MONROE COUNTY FLORIDA

Frederick H. Hildebrondt Engineer Surveyor 3152 Northside Drive Key West, Florida April 2005

### Summary

Parcel ID 00001111-000300 Account# 9085151 Property ID 9085151 Millage Group 10KW

Location Address VACANT LAN SIMONTON St. KEY WEST

Legal Description LOT 3 MARY SPOTTSWOOD'S BACKYARD PB7-75 OR2718-357