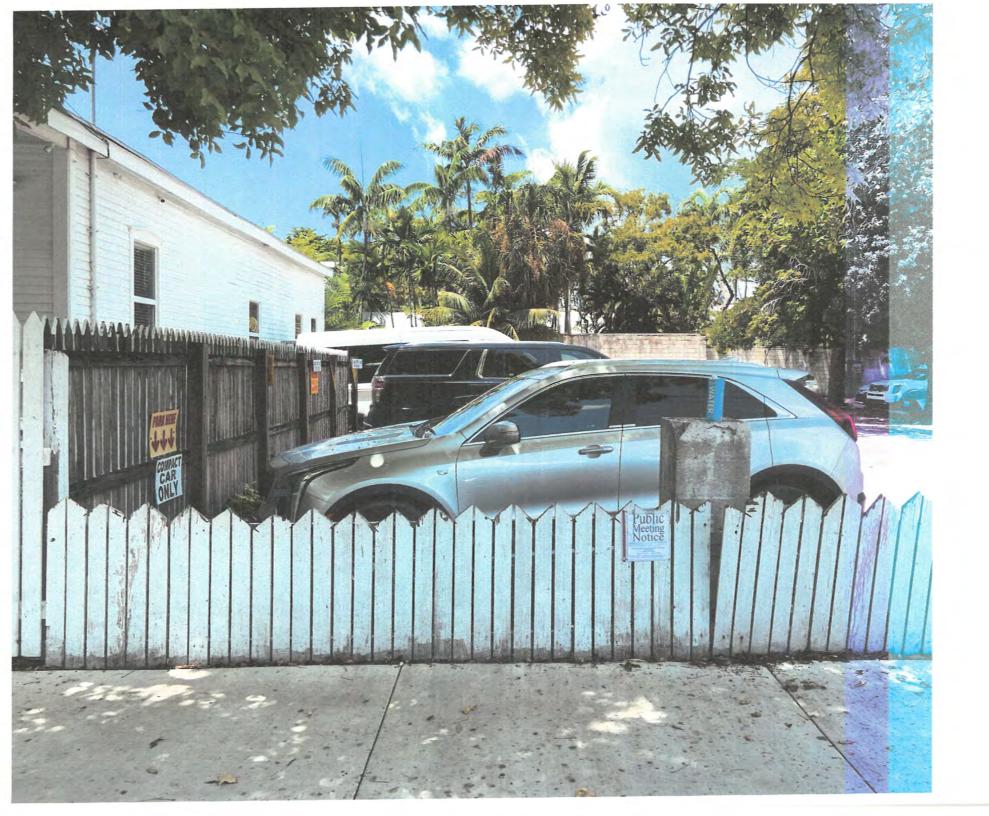

### **Site Facts:**

The site under review has been vacant since 1959, after a fire consumed a historic two-story multiuse building. On the south side of the lot there is a one -story frame structure and a commercial parking lot abuts the lot on its north side. The city recognizes one residential unit with transient rental capacity for the site. In 2020 the Planning Board approved plans for a minor development plan that requested the installation of an RV parking pad. On May 24, 2022, the Commission motioned to approve the design of the house but requested to the applicant new drawings for a fence and gates for the front of the parcel.

### **Staff Analysis:**

The Certificate of Appropriateness under review proposes a four feet wood picket fence with sliding gate for cars and a 3' wide pedestrian gate. The applicant also reduced the paved area on the east side and introduced more trees to the front of the house. Six-foot gates are proposed on both sides of the principal building. A driveway approximately 12' wide is proposed with a brick parking area in the front of the house. There is an existing curb cut.

### **Consistency with Cited Guidelines:**

It is staff's opinion that the proposed revisions are in keeping with what the Commission expressed during the last meeting. Staff still opines that the design has too much pavement dedicated for cars in front of the house.