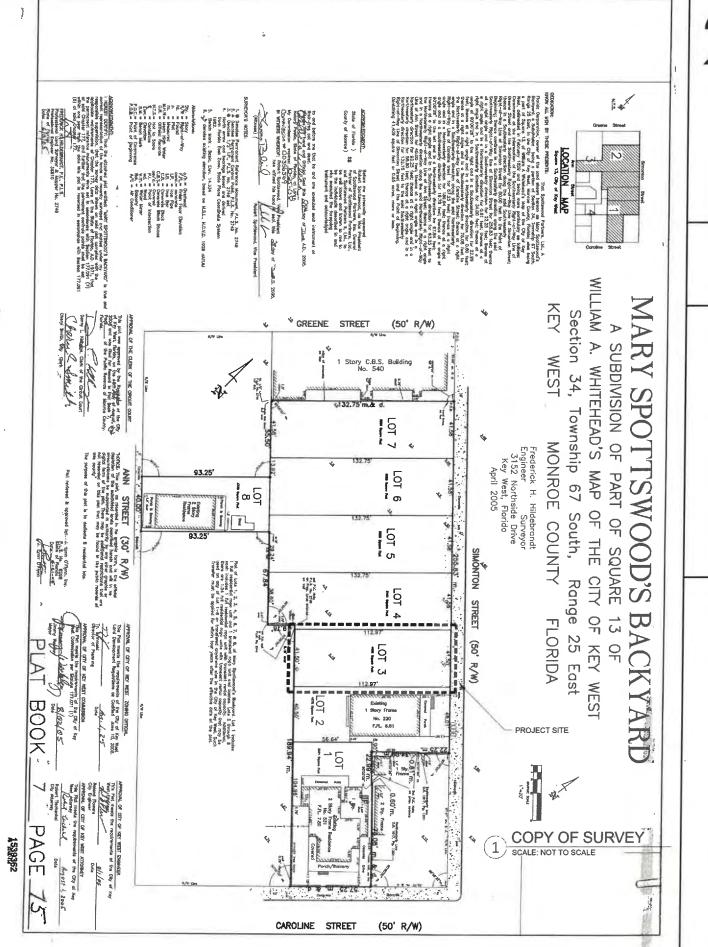

# NT.5 LOCATION MAP

KNOW ALL MEN BY THESE PRESENTS

That Spallswood Partners, Ltd. A.

ACKNOWLEDGMENT:

State of Florida ) SS

Before me personally appeared. Robert Spottswood, as Voe President of Spottswood, as Voe President of Spottswood Portners, i.e., and Spottswood Portners; i.e., and Spottswood Portners; i.e., to be seel known and known to me to be the individuals described on and also executed the faregoing instrument and accordingly.

ACKNOWEDOMENT: Their the ediscreed glob enhalled: "MARY SPOTTSWOOD'S BLOCKHADO" in True and correct representation of the lands on recently surveyed and plates under may responsible supervision, that the survey data stores or and plat complies with the applicable representation of the plate and the plate of Florida, AD 1971: that the permittent reference monuments were set in occardance with Section 177.091 (7) within permittent reference monuments were set in occardance with Section 177.091 (7) within permittent reference monuments were set in occardance with Section 177.091 (7) of solid plate 177.091 (8) o

## MARY SPOTTSWOOD'S BACKYARD

A SUBDIVISION OF PART OF SQUARE 13 OF WILLIAM A. WHITEHEAD'S MAP OF THE CITY OF KEY WEST Section 34, Township 67 South, Range 25 East KEY WEST MONROE COUNTY FLORIDA

Frederick H. Hildebrondt Engineer Surveyor 3152 Northside Drive Key West, Florida April 2005

Chary Smith

ANN STREET (30' R/W)

The purpose of this plot is to dedicate 8 residential tols.

Plat reviewed & approved by: A Lyen O'Flynn, inc.

P.L.S. No. 6298 State of Florida John Oryan APPROVAL OF CITY OF KEY WEST ZOWING OFFICIAL