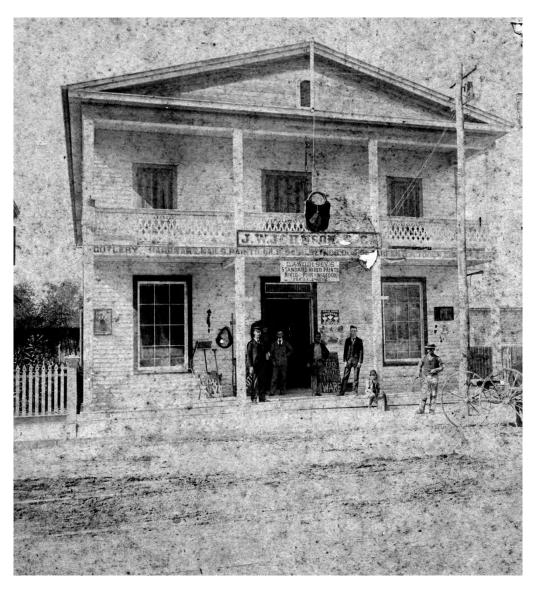

# PROJECT PHOTOS

218 Simonton Street circa 1890. Monroe County Library.

218 Simonton Street on October 29, 1957, after fire destroyed the two-story building that housed the Poinciana Laundry. Monroe County Library.