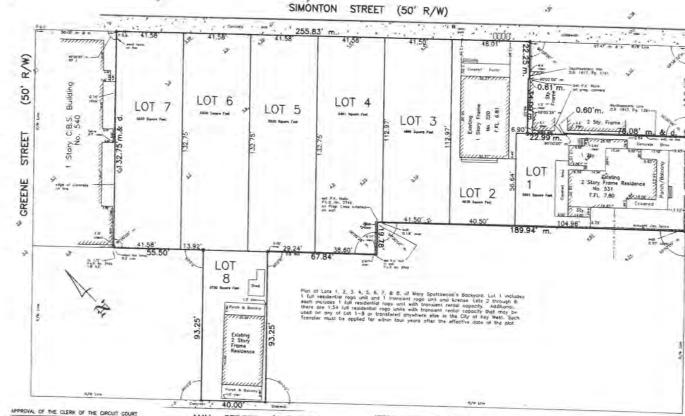

### **Staff Analysis:**

The Certificate of Appropriateness under review proposes a four feet wood picket fence with sliding gate for cars and a 3' wide pedestrian gate. The applicant also reduced the paved area on the east side and introduced more trees to the front of the house. Six-foot gates are proposed on both sides of the principal building. A driveway approximately 12' wide is proposed with a brick parking area in the front of the house. There is an existing curb cut.

### **Consistency with Cited Guidelines:**

It is staff's opinion that the proposed revisions are in keeping with what the Commission expressed during the last meeting. Staff still opines that the design has too much pavement dedicated for cars in front of the house.

APPROVALS:

PROPOSED FENCE ELEVATION &

JUNE 03, 2022 © 2022 BY A2O ARCHITECTURE, LLC