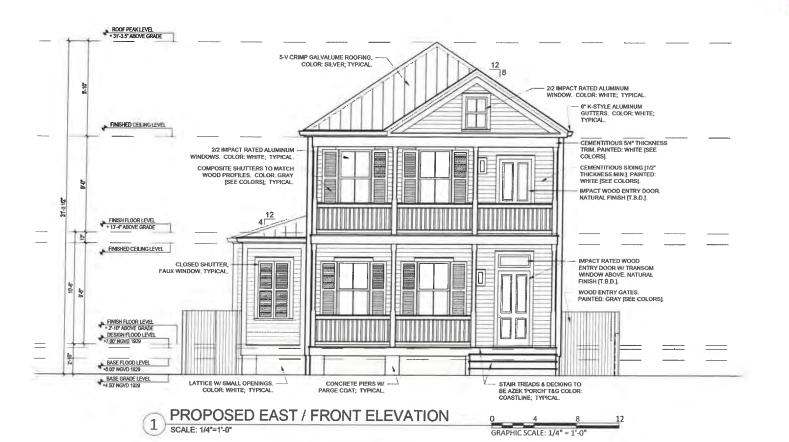

### SHEET INDEX

COVER, SCOPE OF WORK, COPY OF SURVEY

TURAL

EXISTING & PROPOSED SITE PLAN & DATA TABLE

PROPOSED SITE MASSING

PROPOSED NEIGHBORHOOD MASSING ELEVATIONS

PROPOSED FLOOR PLANS

EXTERIOR ELEVATIONS

FRONT DOOR: Finished Wood; T.B.D.

The Historic Architectural Review Commission will hold a public meeting at 5:00 p.m., May 24, 2022 at City Hall, 1300 White Street, Key West, Florida. In order to view the live feed of the meeting, you can tune in to Comcast channel 77, AT&T Uverse channel 99, or type this link into your browser: