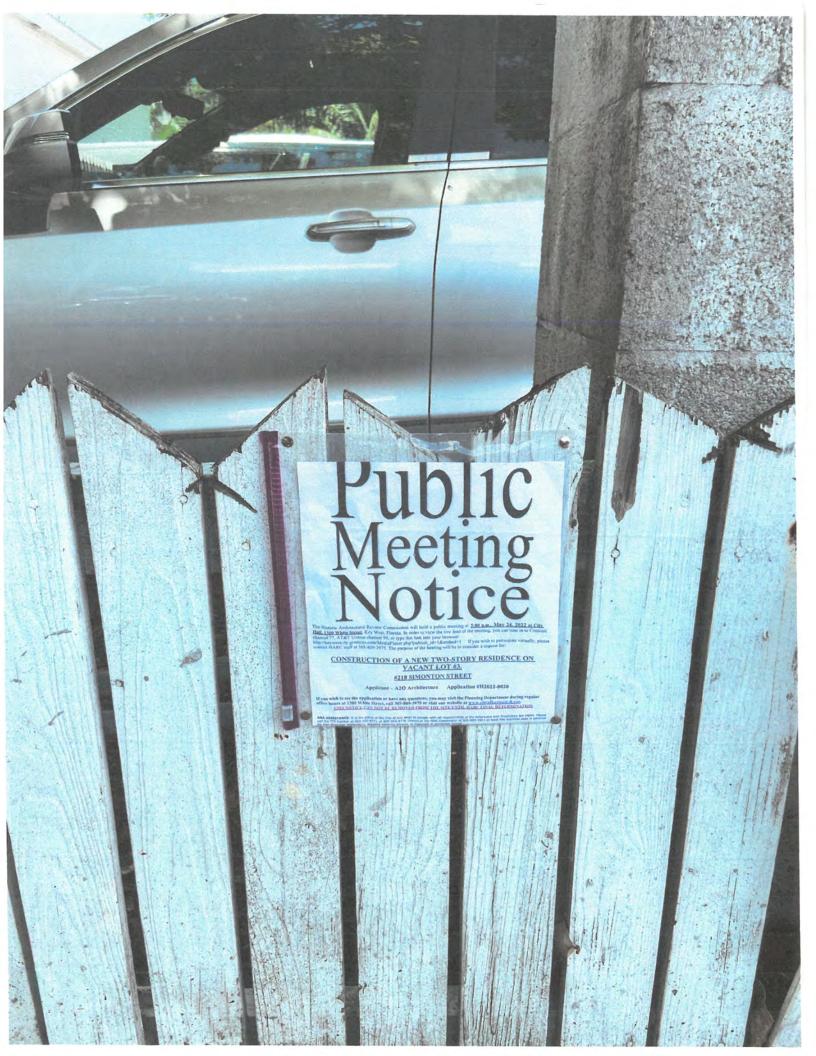

THIS NOTICE CAN NOT BE REMOVED FROM THE SITE UNTIL HARC FINAL DETERMINATION

ADA ASSISTANCE: It is the policy of the City of Key West to comply with all requirements of the Americans with Disabilities Act (ADA). Please call the TTY number at 800-955-8771 or 800-955-8770 (Voice) or the ADA Coordinator at 305-809-3811 at least five business days in advance for sign language interpreters, assistive listening devices, or materials in accessible format.

### HARC POSTING AFFIDAVIT

STATE OF FLORIDA:

| ANTONIO A. CASON JE. , who, first being duly sworn, on oath, depose and says that the following statements are true and correct to the best of his/her knowledge and belief:  1. That a legal notice for Public Notice of Hearing of the Historic Architectural |
|-----------------------------------------------------------------------------------------------------------------------------------------------------------------------------------------------------------------------------------------------------------------|
| Review Commission (HARC) was placed on the following address:  218 SIMONTON ST., KEY WEST, FL 33000 on the                                                                                                                                                      |
| Иотн day of МАГ , 20 22 .                                                                                                                                                                                                                                       |
| This legal notice(s) contained an area of at least 8.5"x11".                                                                                                                                                                                                    |
| The property was posted to notice a public hearing before the Key West Historic Architectural Review Commission to be held on May 24 TH 2022.                                                                                                                   |
| The legal notice(s) is/are clearly visible from the public street adjacent to the property.                                                                                                                                                                     |
| The Certificate of Appropriateness number for this legal notice is #2022 - 0000.                                                                                                                                                                                |
| 2. A photograph of that legal notice posted in the property is attached hereto.                                                                                                                                                                                 |
| Signed Name of Affiant:                                                                                                                                                                                                                                         |
| Date: 03.17.2022                                                                                                                                                                                                                                                |
| City: Key WEST, State, Zip: FLORIDA, 320040                                                                                                                                                                                                                     |
|                                                                                                                                                                                                                                                                 |
| The forgoing instrument was acknowledged before me on this 17 day of, 20                                                                                                                                                                                        |
| By (Print name of Affiant) Antonio A OSborn who is                                                                                                                                                                                                              |
| personally known to me or has producedOrives lilenseas identification and who did take an oath.                                                                                                                                                                 |
| NOTARY PUBLIC Jung Ofen Sign Name:                                                                                                                                                                                                                              |
| Print Name: 1effy 6000 TERRY JAY O'DELL Notary Public - State of Florida (seal)                                                                                                                                                                                 |
| My Commission Expires: April 7, 2026 Expires April 7, 2026                                                                                                                                                                                                      |