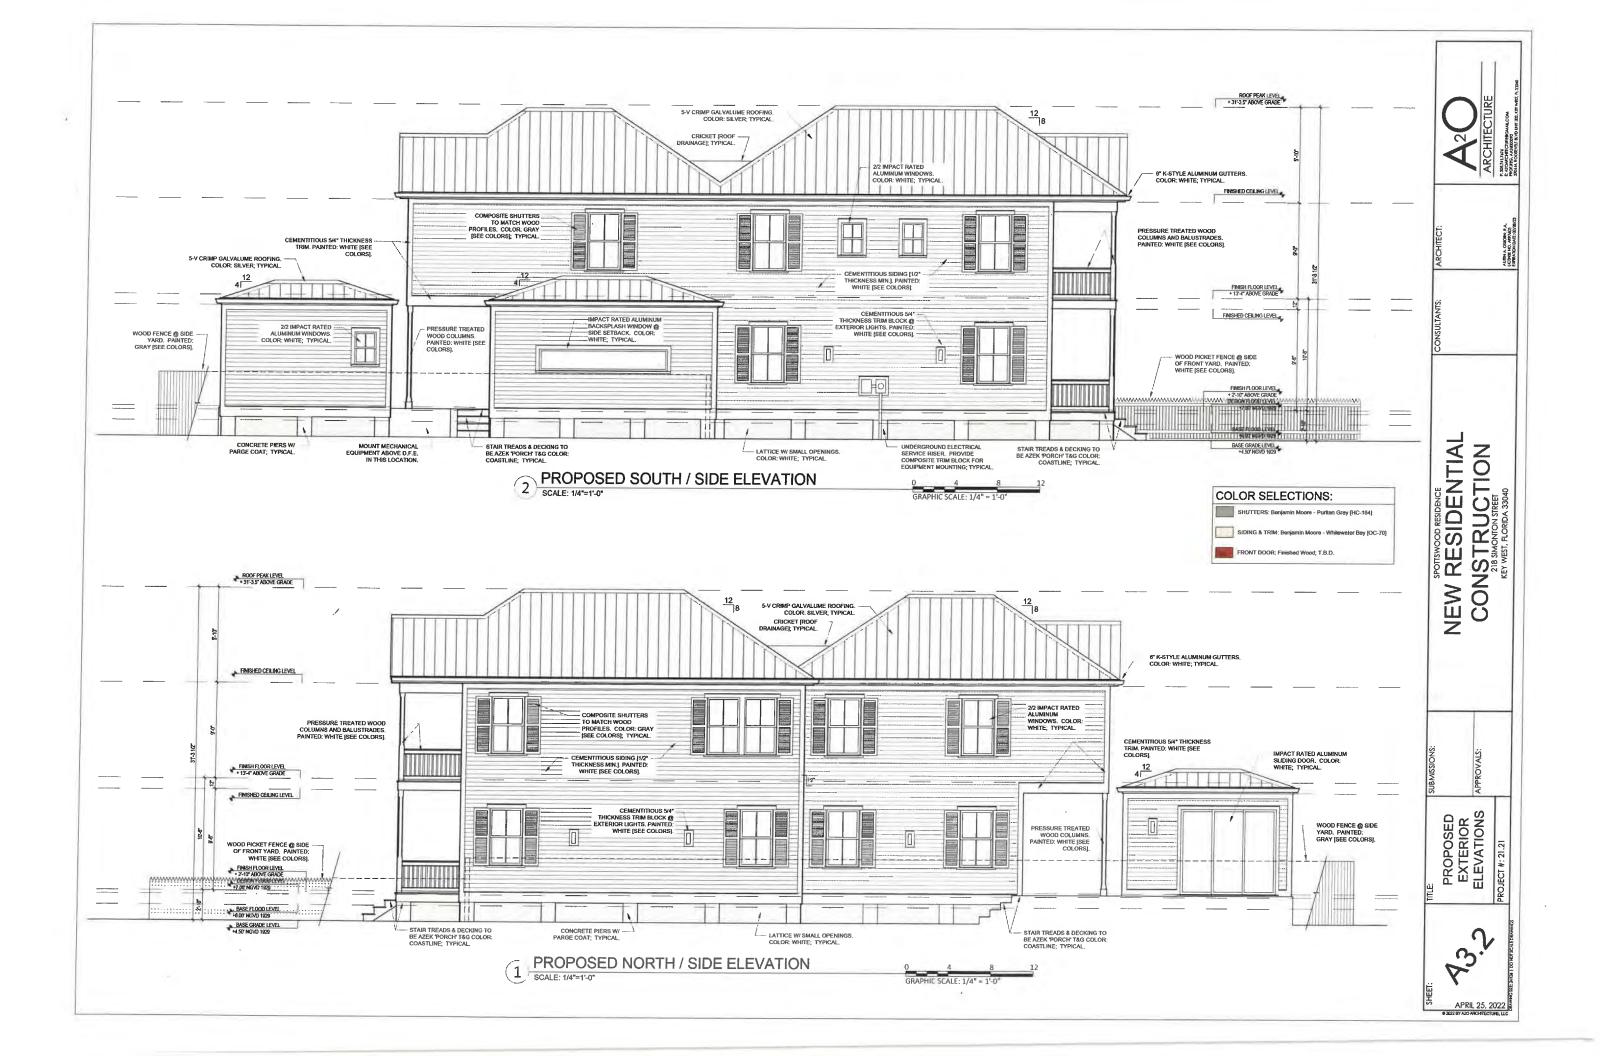

### **Staff Analysis:**

The Certificate of Appropriateness under review proposes a four feet wood picket fence with sliding gate for cars and a 3' wide pedestrian gate. The applicant also reduced the paved area on the east side and introduced more trees to the front of the house. Six-foot gates are proposed on both sides of the principal building. A driveway approximately 12' wide is proposed with a brick parking area in the front of the house. There is an existing curb cut.

### **Consistency with Cited Guidelines:**

It is staff's opinion that the proposed revisions are in keeping with what the Commission expressed during the last meeting. Staff still opines that the design has too much pavement dedicated for cars in front of the house.

### SHEET INDEX

COVER, SCOPE OF WORK, COPY OF SURVEY

TURAL

EXISTING & PROPOSED SITE PLAN & DATA TABLE

PROPOSED SITE MASSING

PROPOSED NEIGHBORHOOD MASSING ELEVATIONS

PROPOSED FLOOR PLANS

EXTERIOR ELEVATIONS