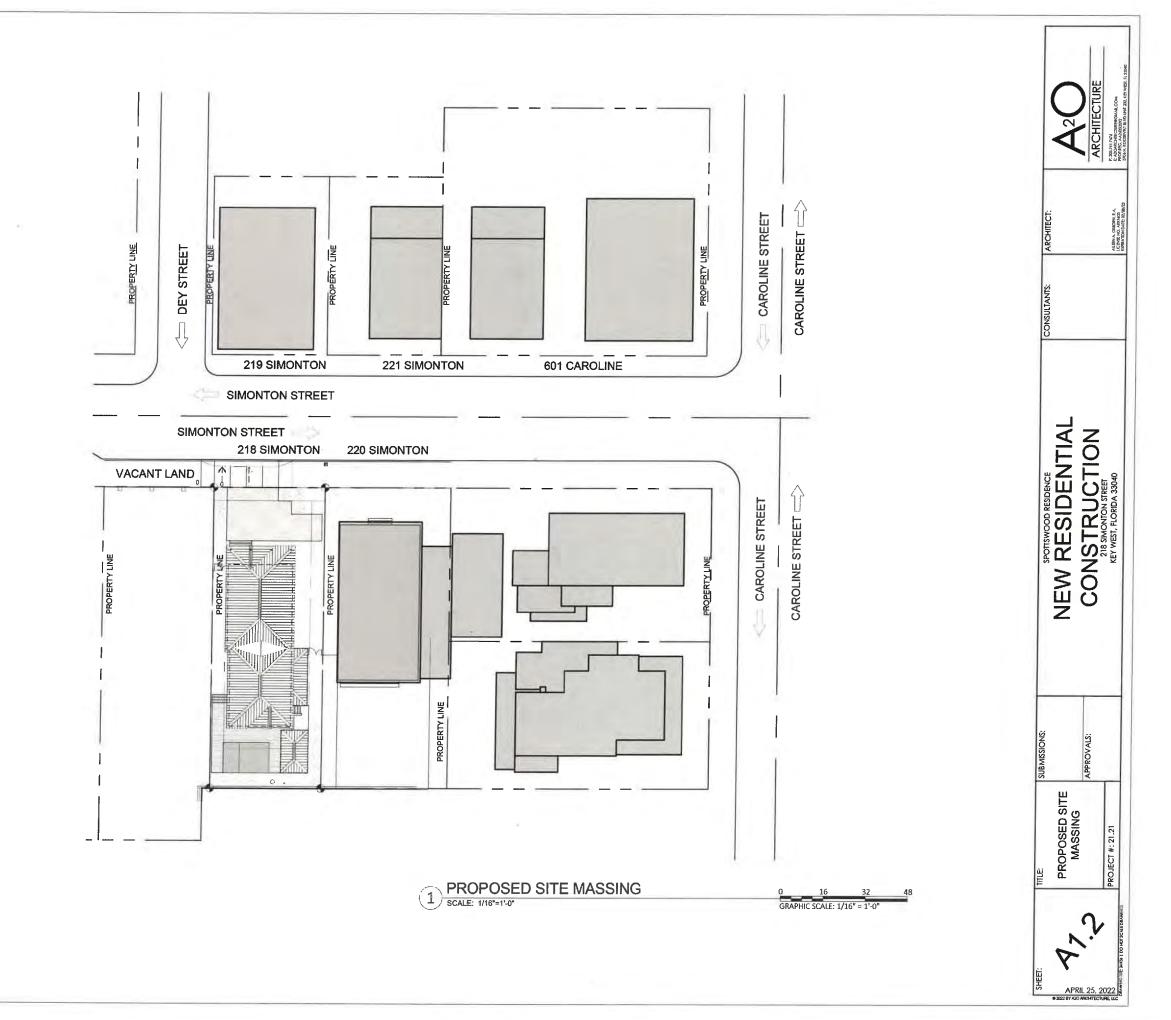

201 Simonton St.

219 Simonton St.

221 Simonton St.

601 Caroline St.

537 Caroline St.

220 Simonton St.

218 Simonton St.

218 Simonton St.

218 Simonton St. – Rear looking toward 537 Caroline

Lots 4-7 Simonton St.

540 Greene St.

### SHEET INDEX

COVER, SCOPE OF WORK, COPY OF SURVEY

TURAL

EXISTING & PROPOSED SITE PLAN & DATA TABLE

PROPOSED SITE MASSING

PROPOSED NEIGHBORHOOD MASSING ELEVATIONS

PROPOSED FLOOR PLANS

EXTERIOR ELEVATIONS