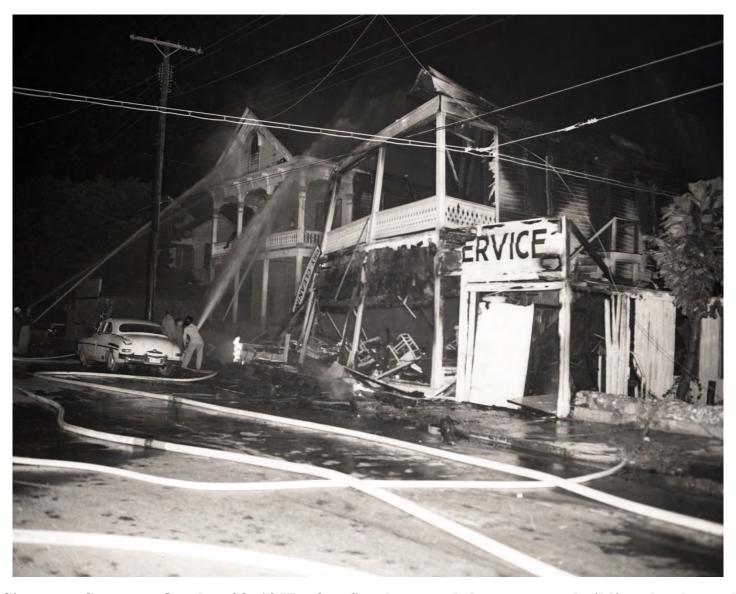

### **Site Facts:**

The site under review has been vacant since 1959, after a fire consumed a historic two-story multiuse building. On the south side of the lot there is a one -story frame structure and a commercial parking lot abuts the lot on its north side. The city recognizes one residential unit with transient rental capacity for the site. In 2020 the Planning Board approved plans for a minor development plan that requested the installation of an RV parking pad. On May 24, 2022, the Commission motioned to approve the design of the house but requested to the applicant new drawings for a fence and gates for the front of the parcel.

# PROJECT PHOTOS

218 Simonton Street circa 1890. Monroe County Library.

218 Simonton Street on October 29, 1957, after fire destroyed the two-story building that housed the Poinciana Laundry. Monroe County Library.