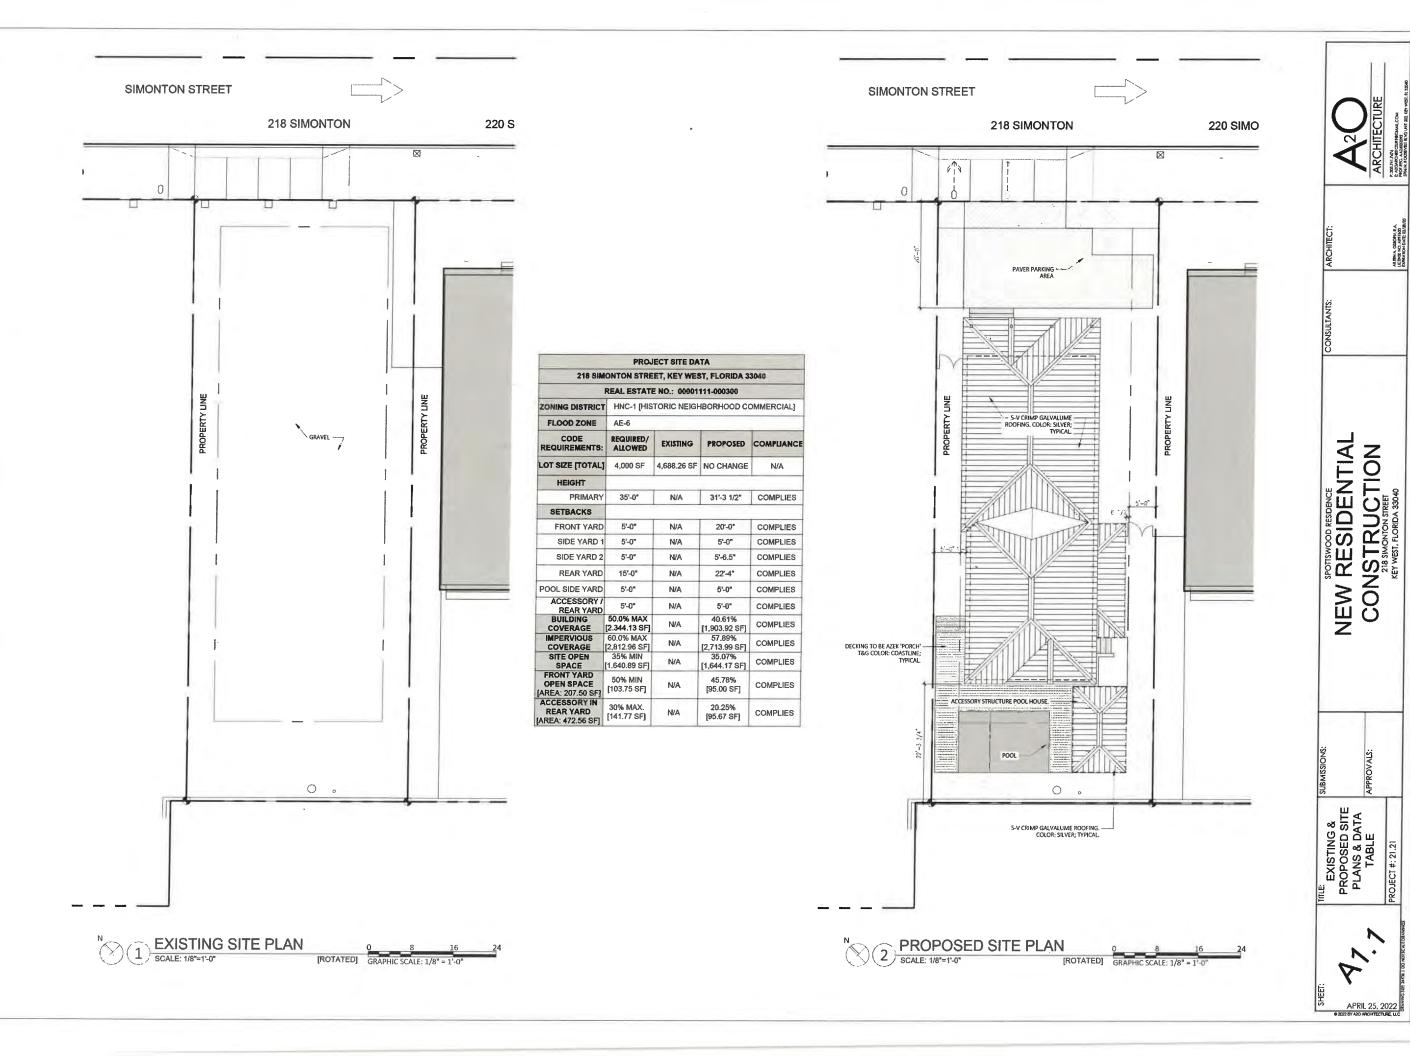

### **Staff Analysis:**

The Certificate of Appropriateness under review proposes a four feet wood picket fence with sliding gate for cars and a 3' wide pedestrian gate. The applicant also reduced the paved area on the east side and introduced more trees to the front of the house. Six-foot gates are proposed on both sides of the principal building. A driveway approximately 12' wide is proposed with a brick parking area in the front of the house. There is an existing curb cut.

### **Consistency with Cited Guidelines:**

It is staff's opinion that the proposed revisions are in keeping with what the Commission expressed during the last meeting. Staff still opines that the design has too much pavement dedicated for cars in front of the house.

### SCOPE OF WORK

CONSTRUCT NEW 2-STORY RESIDENTIAL STRUCTURE AND ACCESSORY STRUCTURE ON VACANT LOT.

### SHEET INDEX

COVER, SCOPE OF WORK, COPY OF SURVEY

TURAL

EXISTING & PROPOSED SITE PLAN & DATA TABLE

PROPOSED SITE MASSING

PROPOSED NEIGHBORHOOD MASSING ELEVATIONS

PROPOSED FLOOR PLANS

EXTERIOR ELEVATIONS