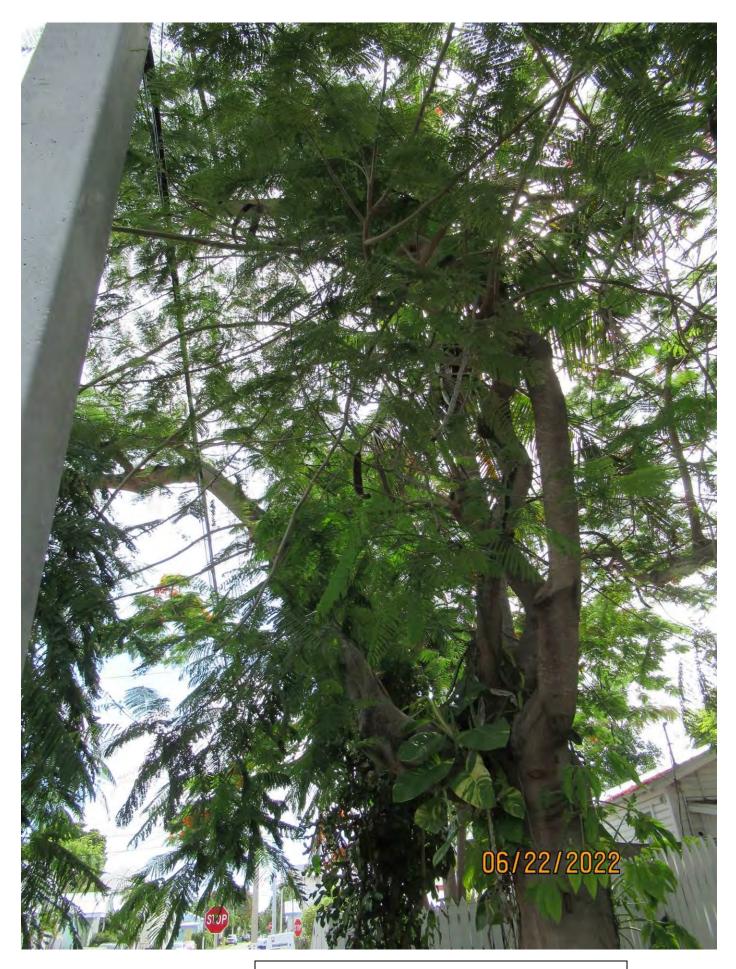

Tree Species: Royal Poinciana (Delonix regia)

Photo showing location of tree, view 1.

Photo showing location of tree, view 2.

Two photos showing location of tree canopy and utility lines.

Photo of canopy and main trunks/branches, view 1.

Photo of crotch area of tree, view 1.

Photo of tree canopy branches, view 1.

Photo of tree canopy branches, view 2.

Photo of canopy and main trunks/branches, view 2.

Photo of trunk and base of tree, view 1.

Photo of trunk and crotch area.

Close up photo of tree crotch area.

Photo of trunk and base of tree, view 2.

Photo of whole tree.

Diameter: 18.4"

Location: 60% (growing in front yard next to sidewalk area-very visible,