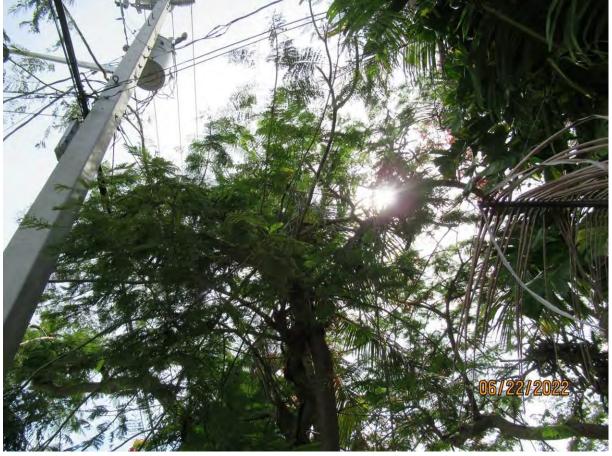

Tree Species: Royal Poinciana (Delonix regia)

Photo showing location of tree, view 1.

Photo showing location of tree, view 2.

Two photos showing location of tree canopy and utility lines.

Photo of canopy and main trunks/branches, view 1.

Photo of crotch area of tree, view 1.

Photo of tree canopy branches, view 1.

Photo of tree canopy branches, view 2.

Photo of canopy and main trunks/branches, view 2.

Photo of trunk and base of tree, view 1.

Photo of trunk and crotch area.

Close up photo of tree crotch area.

Photo of trunk and base of tree, view 2.

Photo of whole tree.

Diameter: 18.4"

Location: 60% (growing in front yard next to sidewalk area-very visible,