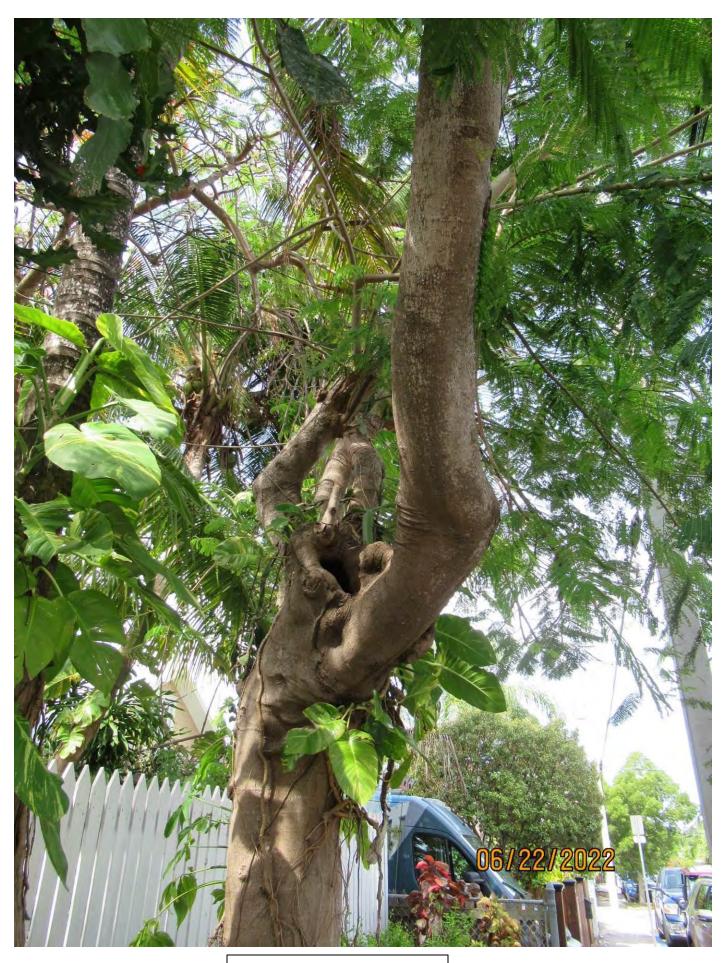

Photo of crotch area of tree, view 1.

Photo of tree canopy branches, view 1.

Photo of tree canopy branches, view 2.

Photo of canopy and main trunks/branches, view 2.

Photo of trunk and base of tree, view 1.

Photo of trunk and crotch area.

Close up photo of tree crotch area.

Photo of trunk and base of tree, view 2.

Photo of whole tree.

Diameter: 18.4"

Location: 60% (growing in front yard next to sidewalk area-very visible,