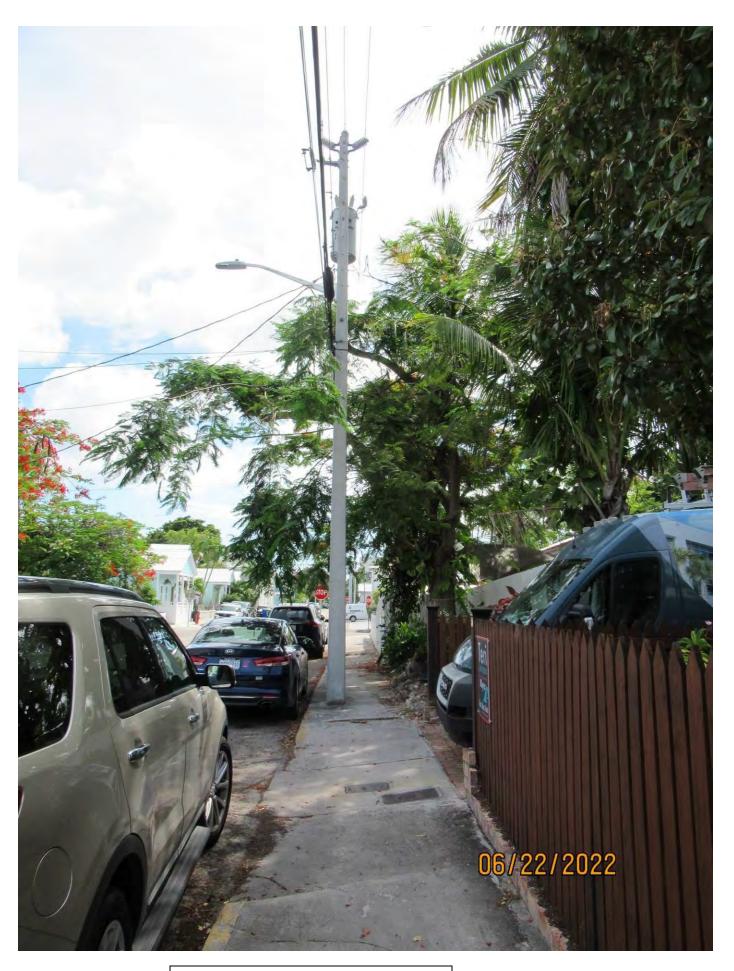

Tree Species: Royal Poinciana (Delonix regia)

Photo showing location of tree, view 1.

Photo showing location of tree, view 2.

Two photos showing location of tree canopy and utility lines.

Photo of canopy and main trunks/branches, view 1.

Photo of crotch area of tree, view 1.

Photo of tree canopy branches, view 1.

Photo of tree canopy branches, view 2.

Photo of canopy and main trunks/branches, view 2.

Photo of trunk and base of tree, view 1.

Photo of trunk and crotch area.

Close up photo of tree crotch area.

Photo of trunk and base of tree, view 2.

Photo of whole tree.

Diameter: 18.4"

Location: 60% (growing in front yard next to sidewalk area-very visible,