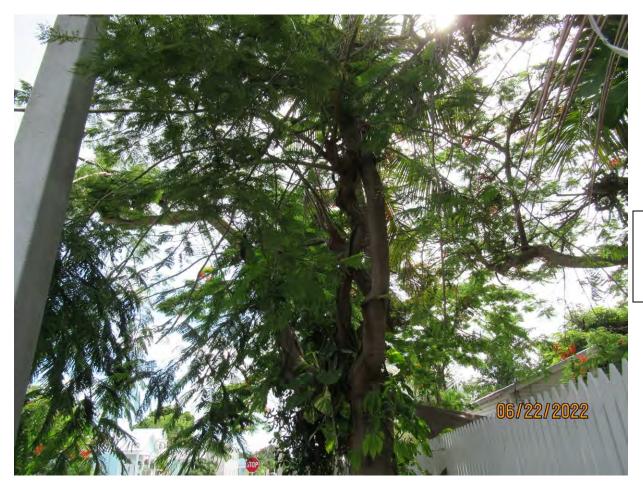

Tree Species: Royal Poinciana (Delonix regia)

Photo showing location of tree, view 1.

Photo showing location of tree, view 2.

Two photos showing location of tree canopy and utility lines.

Photo of canopy and main trunks/branches, view 1.

Photo of crotch area of tree, view 1.

Photo of tree canopy branches, view 1.

Photo of tree canopy branches, view 2.

Photo of canopy and main trunks/branches, view 2.

Photo of trunk and base of tree, view 1.

Photo of trunk and crotch area.

Close up photo of tree crotch area.

Photo of trunk and base of tree, view 2.

Photo of whole tree.

Diameter: 18.4"

Location: 60% (growing in front yard next to sidewalk area-very visible,