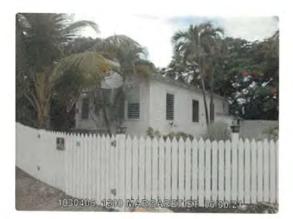

Tree Species: Royal Poinciana (Delonix regia)

Photo showing location of tree, view 1.

Photo showing location of tree, view 2.

Two photos showing location of tree canopy and utility lines.

Photo of canopy and main trunks/branches, view 1.

Photo of crotch area of tree, view 1.

Photo of tree canopy branches, view 1.

Photo of tree canopy branches, view 2.

Photo of canopy and main trunks/branches, view 2.

Photo of trunk and base of tree, view 1.

Photo of trunk and crotch area.

Close up photo of tree crotch area.

Photo of trunk and base of tree, view 2.

Photo of whole tree.

Diameter: 18.4"

Location: 60% (growing in front yard next to sidewalk area-very visible,