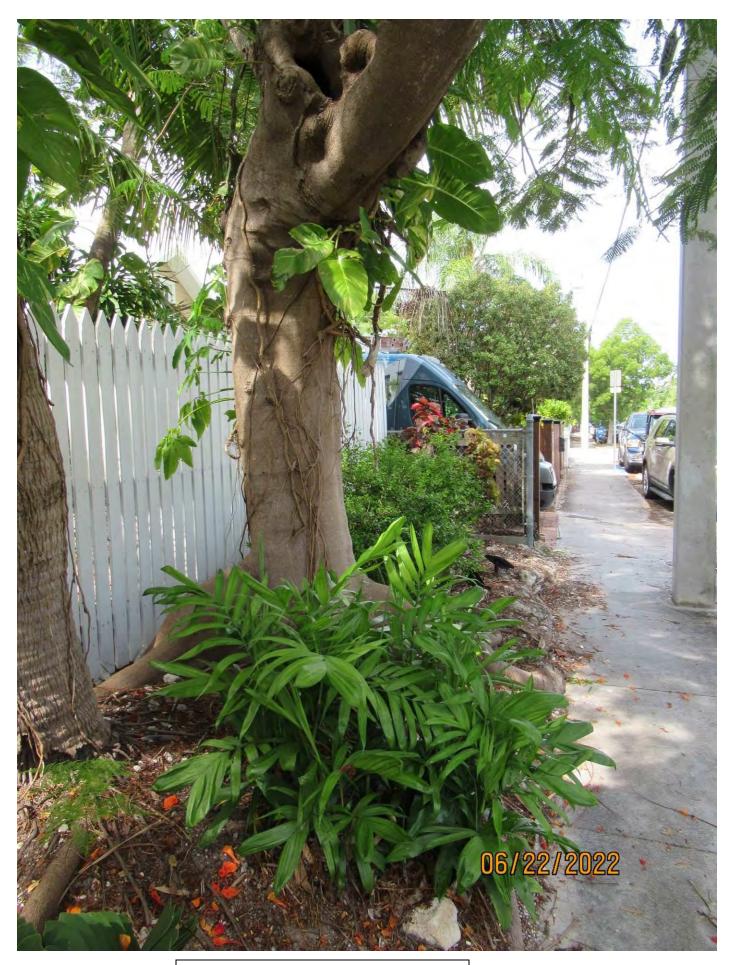

Tree Species: Royal Poinciana (Delonix regia)

Photo showing location of tree, view 1.

Photo showing location of tree, view 2.

Two photos showing location of tree canopy and utility lines.

Photo of canopy and main trunks/branches, view 1.

Photo of crotch area of tree, view 1.

Photo of tree canopy branches, view 1.

Photo of tree canopy branches, view 2.

Photo of canopy and main trunks/branches, view 2.

Photo of trunk and base of tree, view 1.

Photo of trunk and crotch area.

Close up photo of tree crotch area.

Photo of trunk and base of tree, view 2.

Photo of whole tree.

Diameter: 18.4"

Location: 60% (growing in front yard next to sidewalk area-very visible,