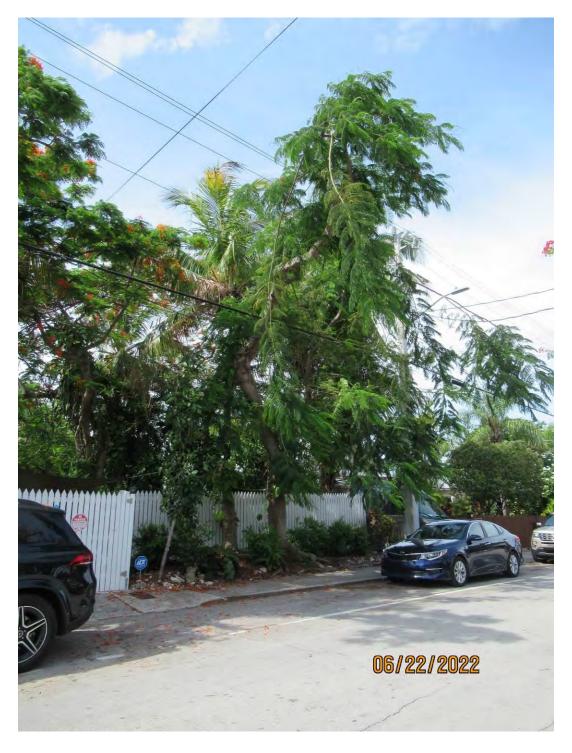

Tree Species: Royal Poinciana (Delonix regia)

Photo showing location of tree, view 1.

Photo showing location of tree, view 2.

Two photos showing location of tree canopy and utility lines.

Photo of canopy and main trunks/branches, view 1.

Photo of crotch area of tree, view 1.

Photo of tree canopy branches, view 1.

Photo of tree canopy branches, view 2.

Photo of canopy and main trunks/branches, view 2.

Photo of trunk and base of tree, view 1.

Photo of trunk and crotch area.

Close up photo of tree crotch area.

Photo of trunk and base of tree, view 2.

Photo of whole tree.

Diameter: 18.4"

Location: 60% (growing in front yard next to sidewalk area-very visible,