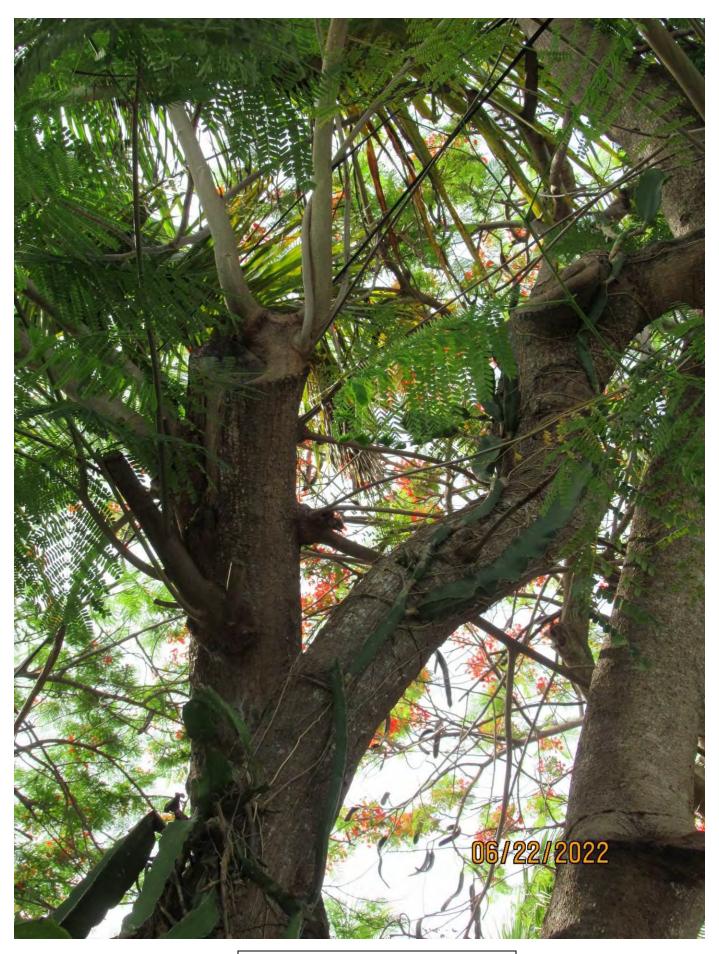

Photo of crotch area of tree, view 1.

Photo of tree canopy branches, view 1.

Photo of tree canopy branches, view 2.

Photo of canopy and main trunks/branches, view 2.

Photo of trunk and base of tree, view 1.

Photo of trunk and crotch area.

Close up photo of tree crotch area.

Photo of trunk and base of tree, view 2.

Photo of whole tree.

Diameter: 18.4"

Location: 60% (growing in front yard next to sidewalk area-very visible,