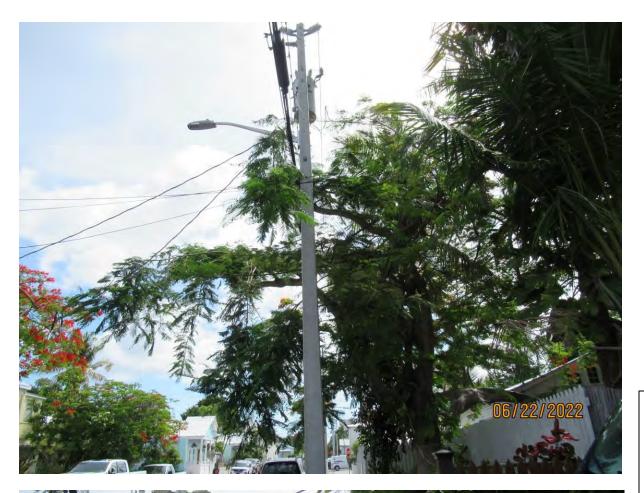

Tree Species: Royal Poinciana (Delonix regia)

Photo showing location of tree, view 1.

Photo showing location of tree, view 2.

Two photos showing location of tree canopy and utility lines.

Photo of canopy and main trunks/branches, view 1.

Photo of crotch area of tree, view 1.

Photo of tree canopy branches, view 1.

Photo of tree canopy branches, view 2.

Photo of canopy and main trunks/branches, view 2.

Photo of trunk and base of tree, view 1.

Photo of trunk and crotch area.

Close up photo of tree crotch area.

Photo of trunk and base of tree, view 2.

Photo of whole tree.

Diameter: 18.4"

Location: 60% (growing in front yard next to sidewalk area-very visible,