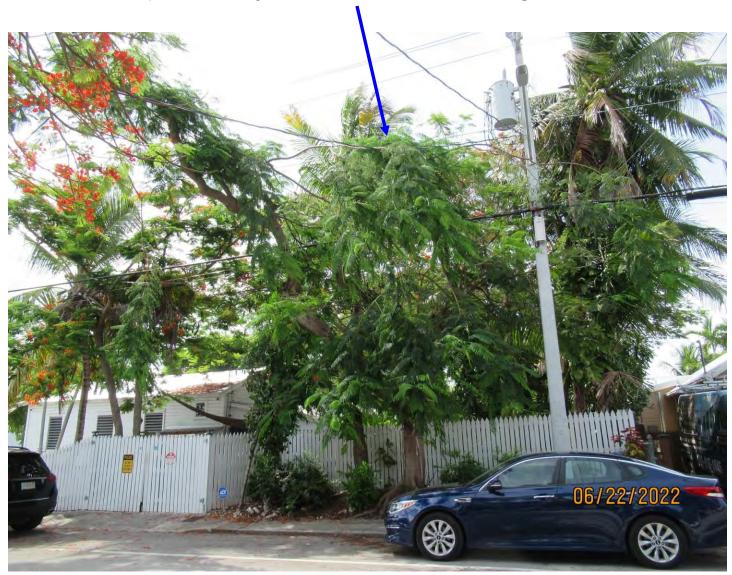

Tree Species: Royal Poinciana (Delonix regia)

Photo showing location of tree, view 1.

Photo showing location of tree, view 2.

Two photos showing location of tree canopy and utility lines.

Photo of canopy and main trunks/branches, view 1.

Photo of crotch area of tree, view 1.

Photo of tree canopy branches, view 1.

Photo of tree canopy branches, view 2.

Photo of canopy and main trunks/branches, view 2.

Photo of trunk and base of tree, view 1.

Photo of trunk and crotch area.

Close up photo of tree crotch area.

Photo of trunk and base of tree, view 2.

Photo of whole tree.

Diameter: 18.4"

Location: 60% (growing in front yard next to sidewalk area-very visible,

growing too close to utility lines)

Species: 100% (on protected tree list)

Condition: 50% (overall condition is fair to poor, poor structure, decay in

crotch area and in canopy, old branch cuts from utility trimming)