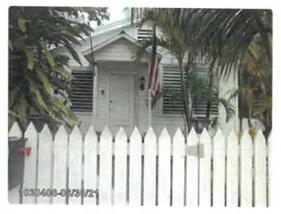

Tree Species: Royal Poinciana (Delonix regia)

Photo showing location of tree, view 1.

Photo showing location of tree, view 2.

Two photos showing location of tree canopy and utility lines.

Photo of canopy and main trunks/branches, view 1.

Photo of crotch area of tree, view 1.

Photo of tree canopy branches, view 1.

Photo of tree canopy branches, view 2.

Photo of canopy and main trunks/branches, view 2.

Photo of trunk and base of tree, view 1.

Photo of trunk and crotch area.

Close up photo of tree crotch area.

Photo of trunk and base of tree, view 2.

Photo of whole tree.

Diameter: 18.4"

Location: 60% (growing in front yard next to sidewalk area-very visible,