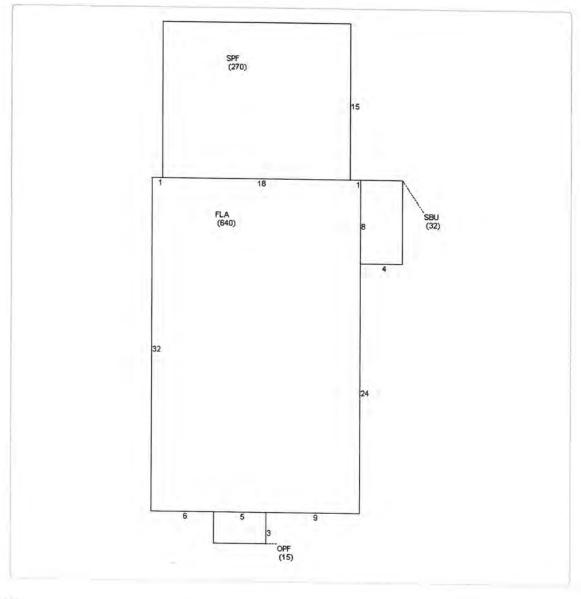

#### Buildings

SPF

SBU

TOTAL

SC PRCH FIN LL

UTIL UNFIN BLK

270

32

957

| - minami 8-                                                                                                  |                |                                                                                      |             |               |                                                                                                                     |                                                                                                            |
|--------------------------------------------------------------------------------------------------------------|----------------|--------------------------------------------------------------------------------------|-------------|---------------|---------------------------------------------------------------------------------------------------------------------|------------------------------------------------------------------------------------------------------------|
| Building I<br>Style<br>Building I<br>Gross Sq<br>Finished S<br>Stories<br>Condition<br>Perimete<br>Functions | Type Ft SqFt r | 2287<br>1 STORY ELEV FOI<br>S.F.R R1 / R1<br>957<br>640<br>1 Floor<br>AVERAGE<br>104 | UNDATION    |               | Exterior Walls Year Built EffectiveYearBuilt Foundation Roof Type Roof Coverage Flooring Type Heating Type Bedrooms | ABOVE AVERAGE WOOD<br>1938<br>2011<br>CONC BLOCK<br>GABLE/HIP<br>METAL<br>SFT/HD WD<br>FCD/AIR DUCTED<br>2 |
| Deprecial<br>Interior V                                                                                      | tion %         | 0<br>10<br>WALL BD/WD WA                                                             | L           |               | Full Bathrooms<br>Half Bathrooms<br>Grade<br>Number of Fire PI                                                      | 1<br>0<br>450                                                                                              |
| Code                                                                                                         | De             | scription                                                                            | Sketch Area | Finished Area | Perimeter                                                                                                           |                                                                                                            |
| FLA                                                                                                          | FLO            | OOR LIV AREA                                                                         | 640         | 640           | 0                                                                                                                   |                                                                                                            |
| OPF                                                                                                          | OP             | PRCH FIN LL                                                                          | 15          | 0             | 0                                                                                                                   |                                                                                                            |
|                                                                                                              |                |                                                                                      |             |               |                                                                                                                     |                                                                                                            |

### Sketches (click to enlarge)

Photos