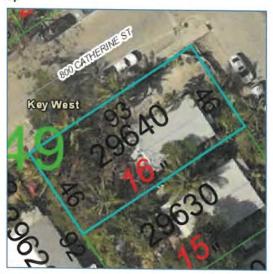

#### Summary

Parcel ID 00029640-000000 Account# 1030406 Property ID 1030406 Millage Group 10KW

Location 1200 MARGARET St A, KEY WEST

Address

Legal KW INVESTMENT CO SUB PB1-49 LOT 16 SQR 2 TR 12 H3-212 V-23/24 OR525-729

#### Land

| Land Use               | Number of Units | Unit Type   | Frontage | Depth |
|------------------------|-----------------|-------------|----------|-------|
| RESIDENTIAL DRY (010D) |                 |             |          |       |
|                        | 4,278.00        | Square Foot | 46       | 93    |

### Sketches (click to enlarge)

Photos

#### Map