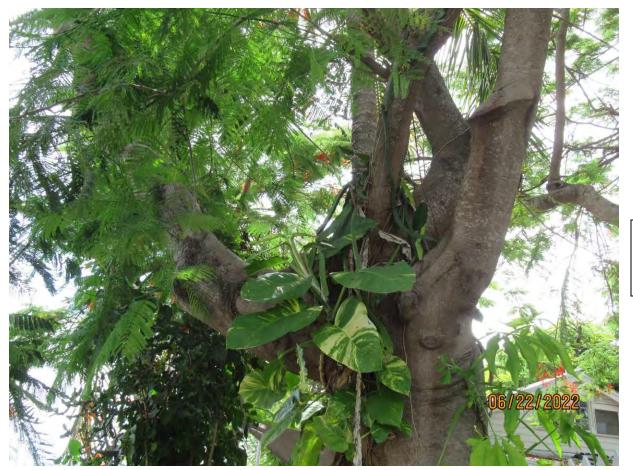

Photo of crotch area of tree, view 1.

Photo of tree canopy branches, view 1.

Photo of tree canopy branches, view 2.

Photo of canopy and main trunks/branches, view 2.

Photo of trunk and base of tree, view 1.

Photo of trunk and crotch area.

Close up photo of tree crotch area.

Photo of trunk and base of tree, view 2.

Photo of whole tree.

Diameter: 18.4"

Location: 60% (growing in front yard next to sidewalk area-very visible,