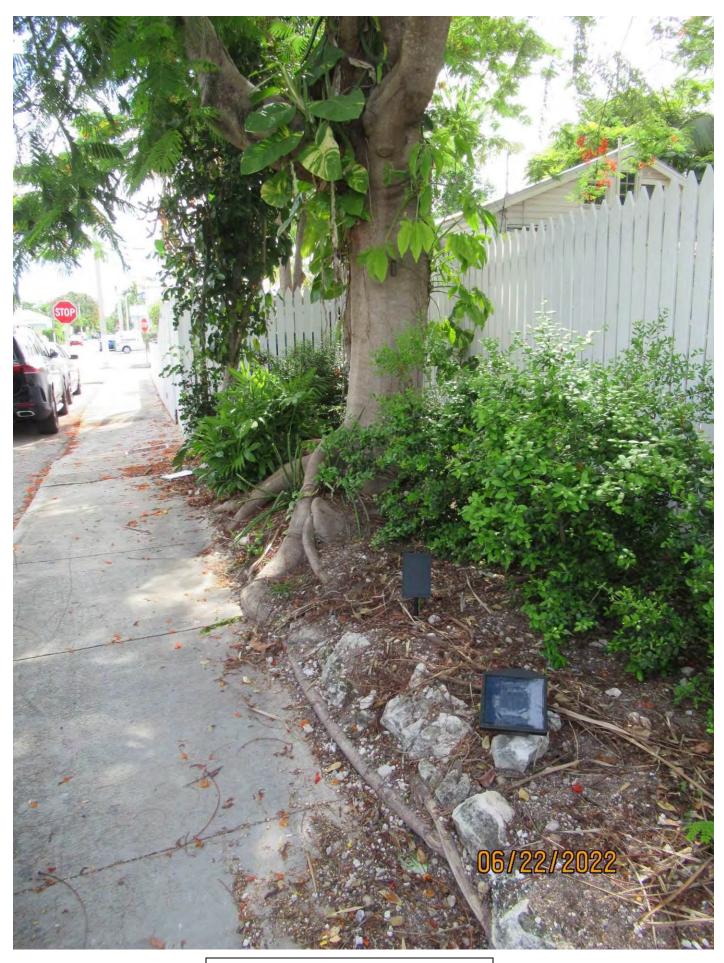

Tree Species: Royal Poinciana (Delonix regia)

Photo showing location of tree, view 1.

Photo showing location of tree, view 2.

Two photos showing location of tree canopy and utility lines.

Photo of canopy and main trunks/branches, view 1.

Photo of crotch area of tree, view 1.

Photo of tree canopy branches, view 1.

Photo of tree canopy branches, view 2.

Photo of canopy and main trunks/branches, view 2.

Photo of trunk and base of tree, view 1.

Photo of trunk and crotch area.

Close up photo of tree crotch area.

Photo of trunk and base of tree, view 2.

Photo of whole tree.

Diameter: 18.4"

Location: 60% (growing in front yard next to sidewalk area-very visible,