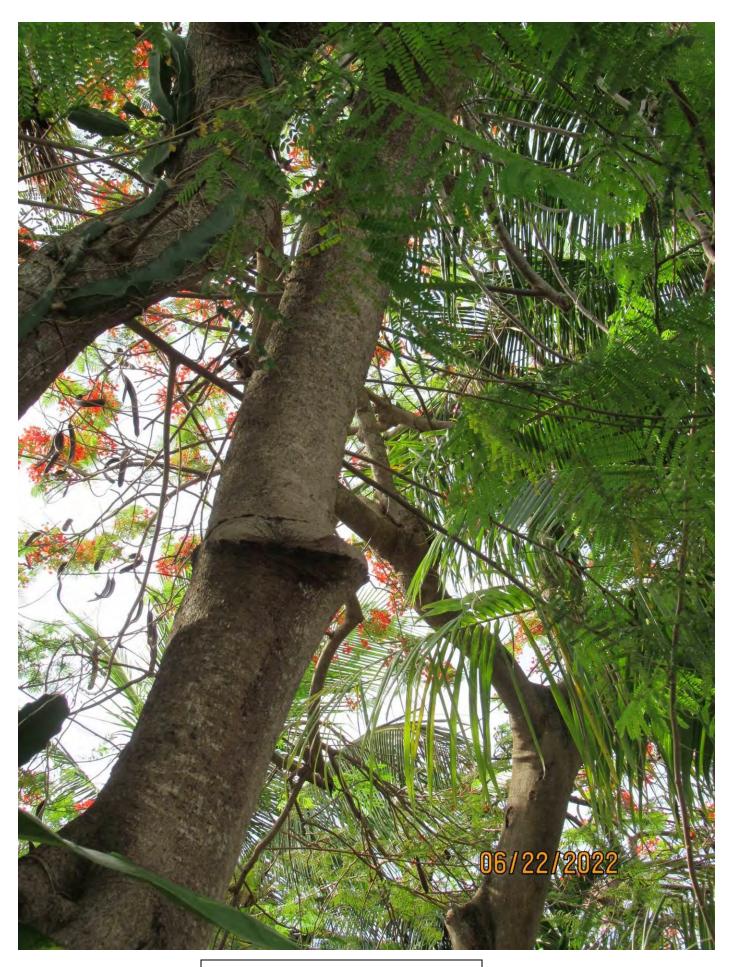

Photo of crotch area of tree, view 1.

Photo of tree canopy branches, view 1.

Photo of tree canopy branches, view 2.

Photo of canopy and main trunks/branches, view 2.

Photo of trunk and base of tree, view 1.

Photo of trunk and crotch area.

Close up photo of tree crotch area.

Photo of trunk and base of tree, view 2.

Photo of whole tree.

Diameter: 18.4"

Location: 60% (growing in front yard next to sidewalk area-very visible,