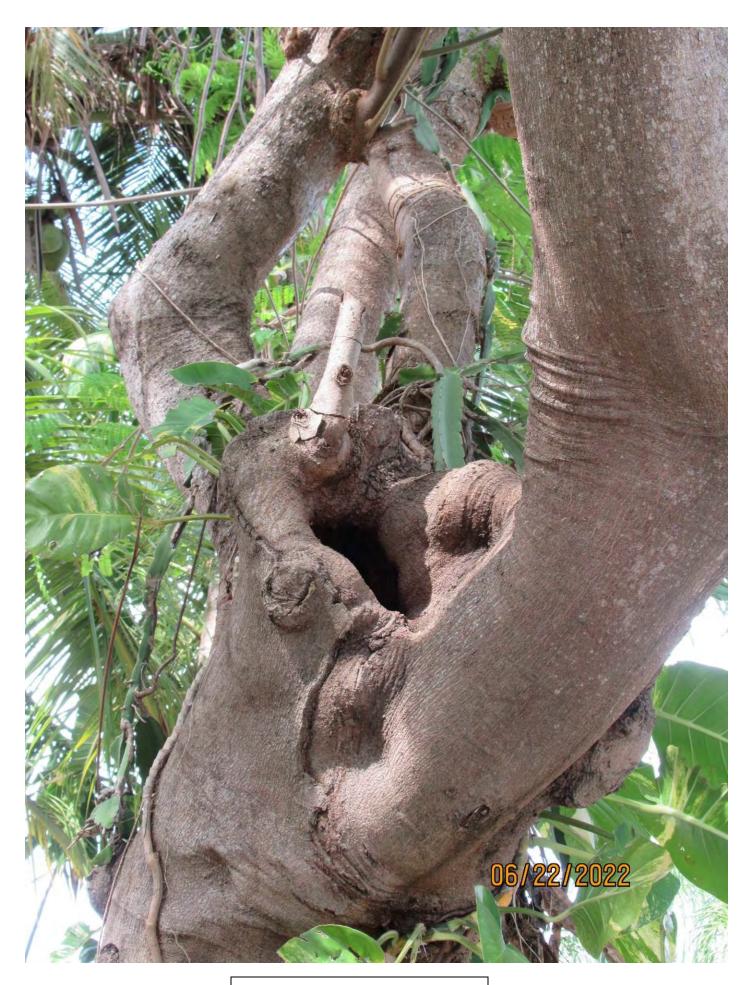

Photo of crotch area of tree, view 1.

Photo of tree canopy branches, view 1.

Photo of tree canopy branches, view 2.

Photo of canopy and main trunks/branches, view 2.

Photo of trunk and base of tree, view 1.

Photo of trunk and crotch area.

Close up photo of tree crotch area.

Photo of trunk and base of tree, view 2.

Photo of whole tree.

Diameter: 18.4"

Location: 60% (growing in front yard next to sidewalk area-very visible,