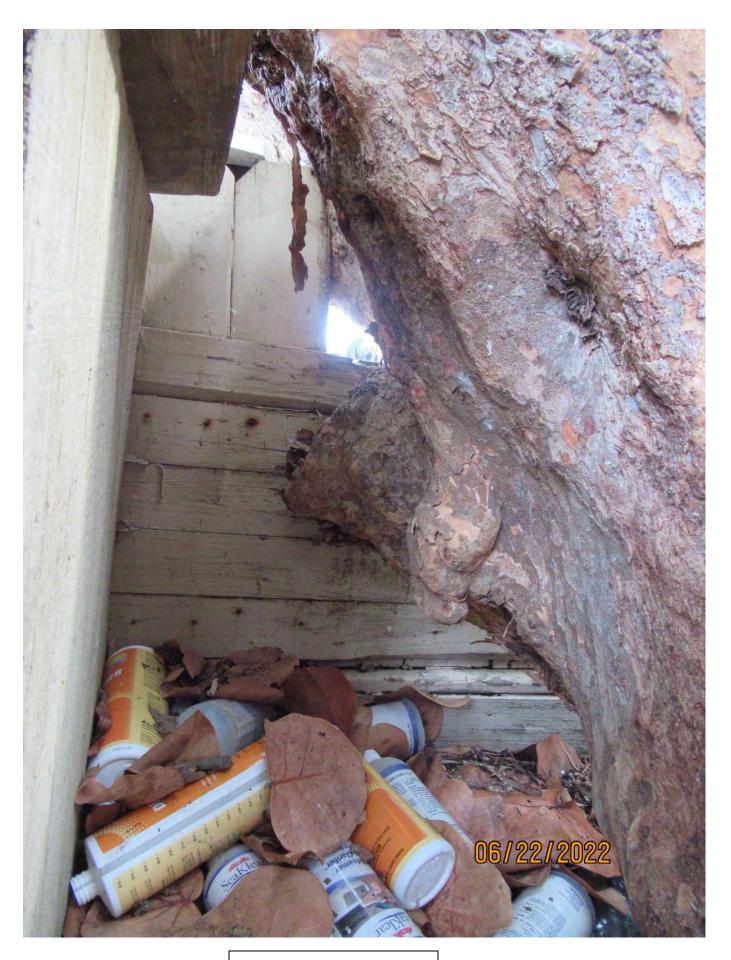

Phot of tree trunk and canopy branches, view 1.

Photo of tree trunk and canopy branches, view 2.

Phot of entire tree, view 3.

Photo of tree trunk and canopy branches, view 3.

Photo of base of tree area, view 1.

Location: 60% (growing in resort pool area-very visible, base in pool

equipment area)

Species: 100% (on protected tree list)

Condition: 40% (overall condition is poor, tree appears to have a "fallen over" growth pattern with heavy growth lean toward pool and upright

branch growth. Decay in main branches)

Total Average Value = 66%

Value x Diameter = 12.6 replacement caliper inches