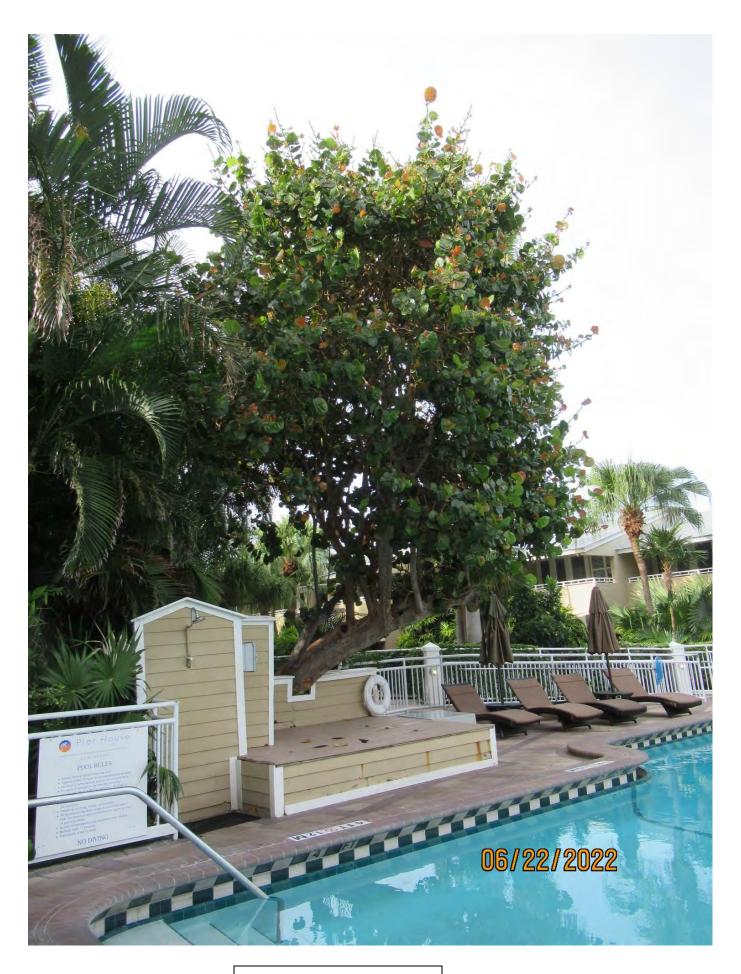

Phot of tree trunk and canopy branches, view 1.

Photo of tree trunk and canopy branches, view 2.

Phot of entire tree, view 3.

Photo of tree trunk and canopy branches, view 3.

Photo of base of tree area, view 1.

Photo of tree trunk, view 2.

Photo of tree trunk, view 3.

Photo do base of tree and trunk showing growth lean toward pool area.

Photo of tree trunk and canopy, view 4.

Photo of base of tree area, view 2.

Diameter: 19.1"