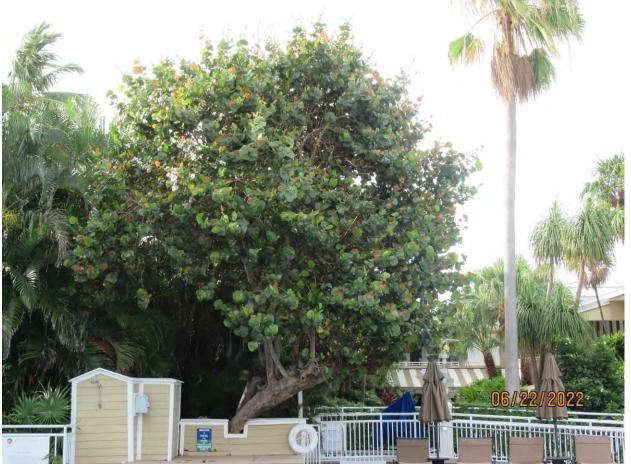

Tree Species: Sea Grape (Cocoloba uvifera)

Google Earth aerial map showing location of tree on property.

Photo showing location of tree.

Photo of entire tree, view 1.

Photo of entire tree, view 2.

Photo of tree trunk, view 1.

Phot of tree trunk and canopy branches, view 1.

Photo of tree trunk and canopy branches, view 2.

Phot of entire tree, view 3.

Photo of tree trunk and canopy branches, view 3.

Photo of base of tree area, view 1.