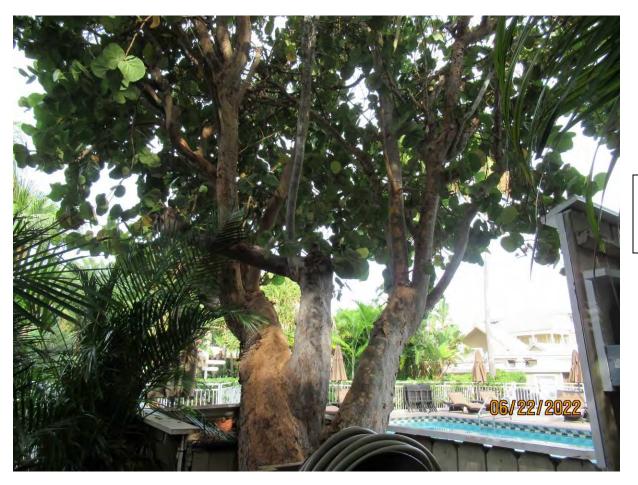

Tree Species: Sea Grape (Cocoloba uvifera)

Google Earth aerial map showing location of tree on property.

Photo showing location of tree.

Photo of entire tree, view 1.

Photo of entire tree, view 2.

Photo of tree trunk, view 1.

Phot of tree trunk and canopy branches, view 1.

Photo of tree trunk and canopy branches, view 2.

Phot of entire tree, view 3.

Photo of tree trunk and canopy branches, view 3.

Photo of base of tree area, view 1.

Photo of tree trunk, view 2.

Photo of tree trunk, view 3.

Photo do base of tree and trunk showing growth lean toward pool area.

Photo of tree trunk and canopy, view 4.

Photo of base of tree area, view 2.

Diameter: 19.1"

Location: 60% (growing in resort pool area-very visible, base in pool

equipment area)

Species: 100% (on protected tree list)

Condition: 40% (overall condition is poor, tree appears to have a "fallen over" growth pattern with heavy growth lean toward pool and upright

branch growth. Decay in main branches)

Total Average Value = 66%

Value x Diameter = 12.6 replacement caliper inches