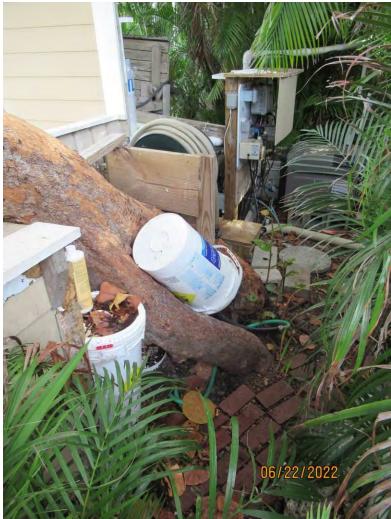

Photo of tree trunk, view 2.

Photo of tree trunk, view 3.

Photo do base of tree and trunk showing growth lean toward pool area.

Photo of tree trunk and canopy, view 4.

Photo of base of tree area, view 2.

Diameter: 19.1"

Location: 60% (growing in resort pool area-very visible, base in pool

equipment area)

Species: 100% (on protected tree list)

Condition: 40% (overall condition is poor, tree appears to have a "fallen over" growth pattern with heavy growth lean toward pool and upright

branch growth. Decay in main branches)

Total Average Value = 66%

Value x Diameter = 12.6 replacement caliper inches