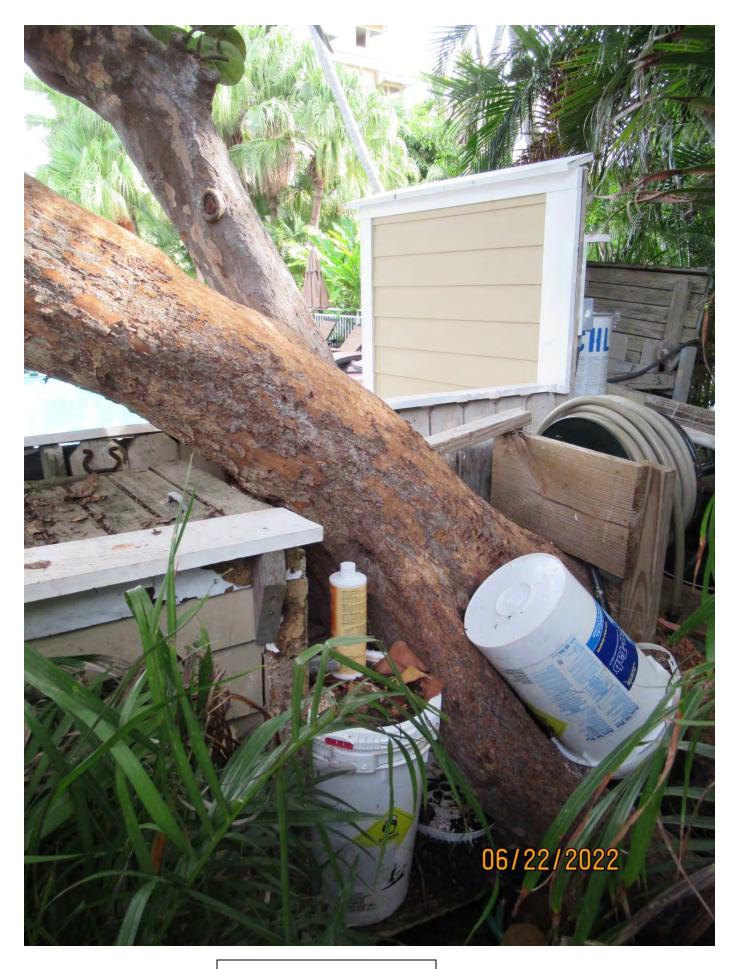

Photo of tree trunk, view 2.

Photo of tree trunk, view 3.

Photo do base of tree and trunk showing growth lean toward pool area.

Photo of tree trunk and canopy, view 4.

Photo of base of tree area, view 2.

Diameter: 19.1"

Location: 60% (growing in resort pool area-very visible, base in pool

equipment area)

Species: 100% (on protected tree list)

Condition: 40% (overall condition is poor, tree appears to have a "fallen over" growth pattern with heavy growth lean toward pool and upright

branch growth. Decay in main branches)

Total Average Value = 66%

Value x Diameter = 12.6 replacement caliper inches