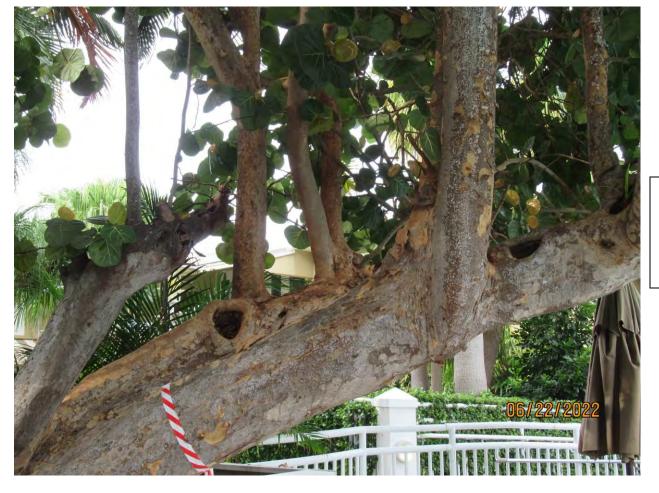

Phot of tree trunk and canopy branches, view 1.

Photo of tree trunk and canopy branches, view 2.

Phot of entire tree, view 3.

Photo of tree trunk and canopy branches, view 3.

Photo of base of tree area, view 1.

branch growth. Decay in main branches)

Total Average Value = 66%

Value x Diameter = 12.6 replacement caliper inches