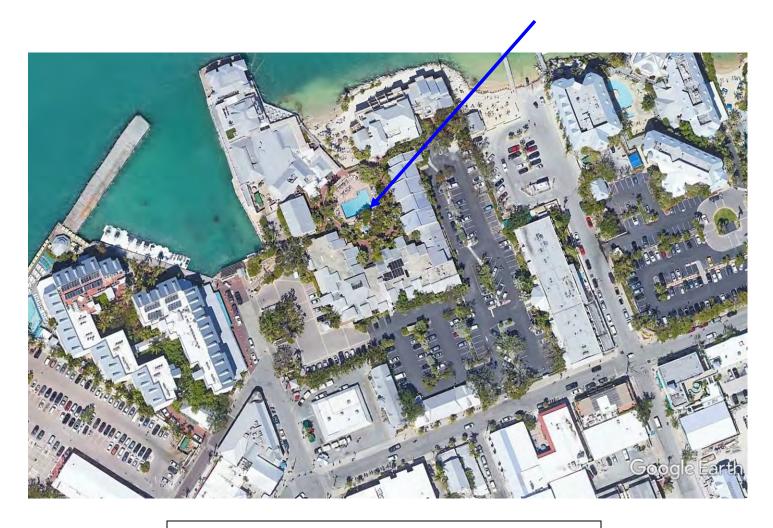

Tree Species: Sea Grape (Cocoloba uvifera)

Google Earth aerial map showing location of tree on property.

Photo showing location of tree.

Photo of entire tree, view 1.

Photo of entire tree, view 2.

Photo of tree trunk, view 1.

Location: 60% (growing in resort pool area-very visible, base in pool

equipment area)

Species: 100% (on protected tree list)

Condition: 40% (overall condition is poor, tree appears to have a "fallen over" growth pattern with heavy growth lean toward pool and upright