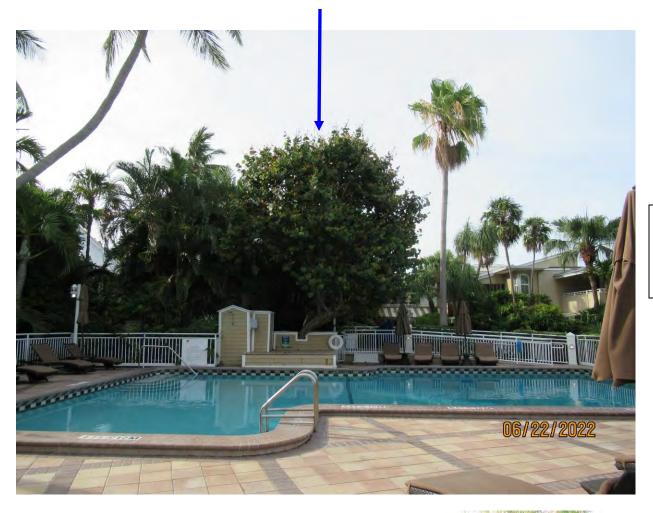

Tree Species: Sea Grape (Cocoloba uvifera)

Google Earth aerial map showing location of tree on property.

Photo showing location of tree.

Photo of entire tree, view 1.

Photo of entire tree, view 2.

Photo of tree trunk, view 1.

Photo of tree trunk, view 2.

Photo of tree trunk, view 3.

Photo do base of tree and trunk showing growth lean toward pool area.

Photo of tree trunk and canopy, view 4.

Photo of base of tree area, view 2.

Diameter: 19.1"