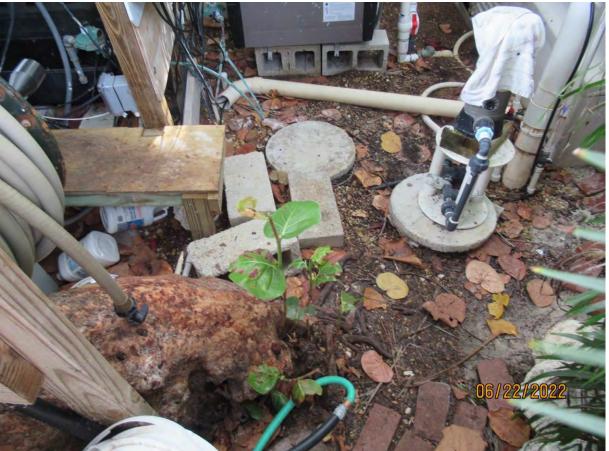

Tree Species: Sea Grape (Cocoloba uvifera)

Google Earth aerial map showing location of tree on property.

Photo showing location of tree.

Photo of entire tree, view 1.

Photo of entire tree, view 2.

Photo of tree trunk, view 1.

Phot of tree trunk and canopy branches, view 1.

Photo of tree trunk and canopy branches, view 2.

Phot of entire tree, view 3.

Photo of tree trunk and canopy branches, view 3.

Photo of base of tree area, view 1.

Photo of tree trunk, view 2.

Photo of tree trunk, view 3.

Photo do base of tree and trunk showing growth lean toward pool area.

Photo of tree trunk and canopy, view 4.

Photo of base of tree area, view 2.

Diameter: 19.1"

Location: 60% (growing in resort pool area-very visible, base in pool

equipment area)

Species: 100% (on protected tree list)

Condition: 40% (overall condition is poor, tree appears to have a "fallen over" growth pattern with heavy growth lean toward pool and upright

branch growth. Decay in main branches)

Total Average Value = 66%

Value x Diameter = 12.6 replacement caliper inches