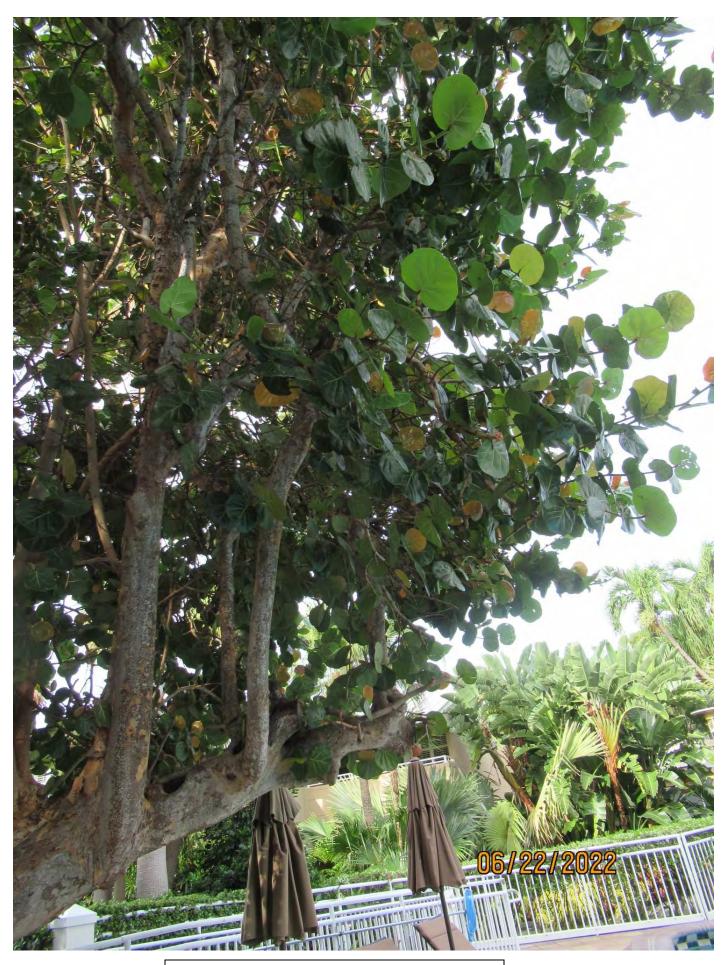

Tree Species: Sea Grape (Cocoloba uvifera)

Google Earth aerial map showing location of tree on property.

Photo showing location of tree.

Photo of entire tree, view 1.

Photo of entire tree, view 2.

Photo of tree trunk, view 1.

Phot of tree trunk and canopy branches, view 1.

Photo of tree trunk and canopy branches, view 2.

Phot of entire tree, view 3.

Photo of tree trunk and canopy branches, view 3.

Photo of base of tree area, view 1.