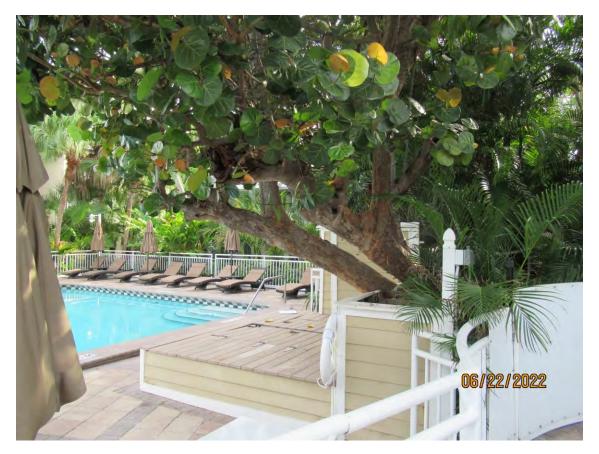

Photo of tree trunk, view 2.

Photo of tree trunk, view 3.

Photo do base of tree and trunk showing growth lean toward pool area.

Photo of tree trunk and canopy, view 4.

Photo of base of tree area, view 2.

Diameter: 19.1"

Location: 60% (growing in resort pool area-very visible, base in pool

equipment area)

Species: 100% (on protected tree list)

Condition: 40% (overall condition is poor, tree appears to have a "fallen over" growth pattern with heavy growth lean toward pool and upright