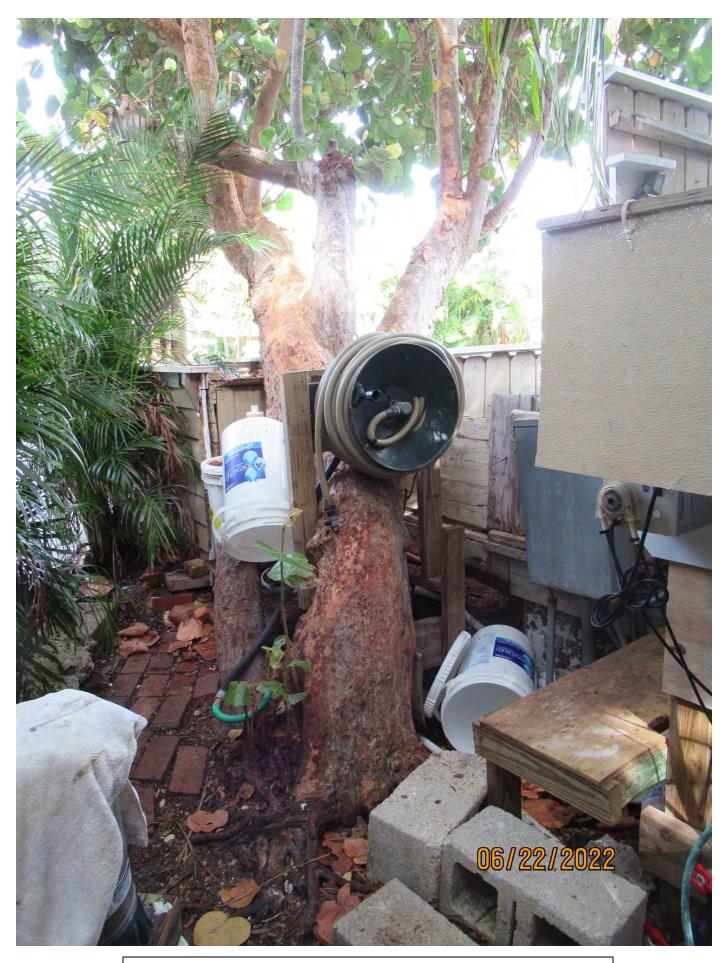

Tree Species: Sea Grape (Cocoloba uvifera)

Google Earth aerial map showing location of tree on property.

Photo showing location of tree.

Photo of entire tree, view 1.

Photo of entire tree, view 2.

Photo of tree trunk, view 1.

Phot of tree trunk and canopy branches, view 1.

Photo of tree trunk and canopy branches, view 2.

Phot of entire tree, view 3.

Photo of tree trunk and canopy branches, view 3.

Photo of base of tree area, view 1.

Photo of tree trunk, view 2.

Photo of tree trunk, view 3.

Photo do base of tree and trunk showing growth lean toward pool area.

Photo of tree trunk and canopy, view 4.

Photo of base of tree area, view 2.

Diameter: 19.1"

Location: 60% (growing in resort pool area-very visible, base in pool

equipment area)

Species: 100% (on protected tree list)

Condition: 40% (overall condition is poor, tree appears to have a "fallen over" growth pattern with heavy growth lean toward pool and upright

branch growth. Decay in main branches)

Total Average Value = 66%

Value x Diameter = 12.6 replacement caliper inches