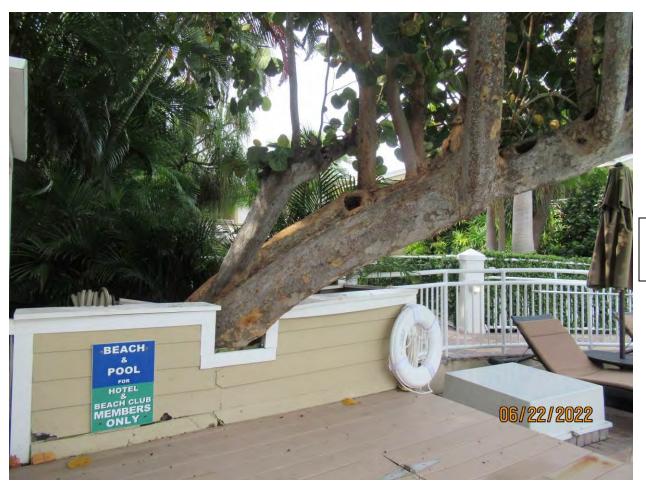

Photo of tree trunk, view 2.

Photo of tree trunk, view 3.

Photo do base of tree and trunk showing growth lean toward pool area.

Photo of tree trunk and canopy, view 4.

Photo of base of tree area, view 2.

Diameter: 19.1"

Location: 60% (growing in resort pool area-very visible, base in pool

equipment area)

Species: 100% (on protected tree list)

Condition: 40% (overall condition is poor, tree appears to have a "fallen over" growth pattern with heavy growth lean toward pool and upright