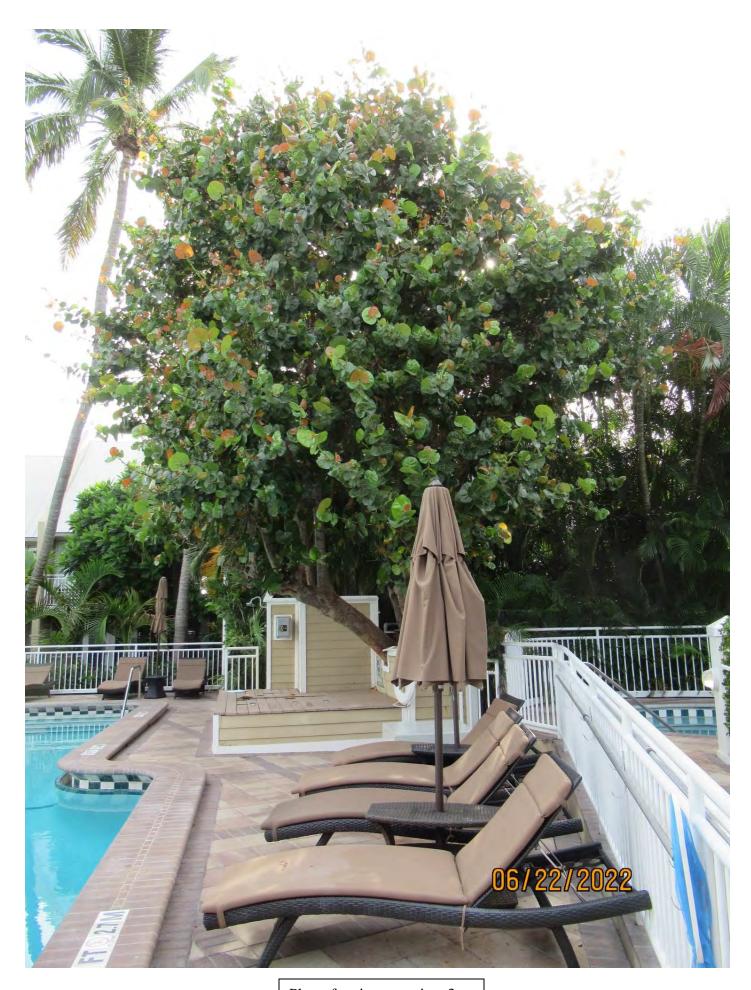

Tree Species: Sea Grape (Cocoloba uvifera)

Google Earth aerial map showing location of tree on property.

Photo showing location of tree.

Photo of entire tree, view 1.

Photo of entire tree, view 2.

Photo of tree trunk, view 1.

Location: 60% (growing in resort pool area-very visible, base in pool

equipment area)

Species: 100% (on protected tree list)

Condition: 40% (overall condition is poor, tree appears to have a "fallen over" growth pattern with heavy growth lean toward pool and upright