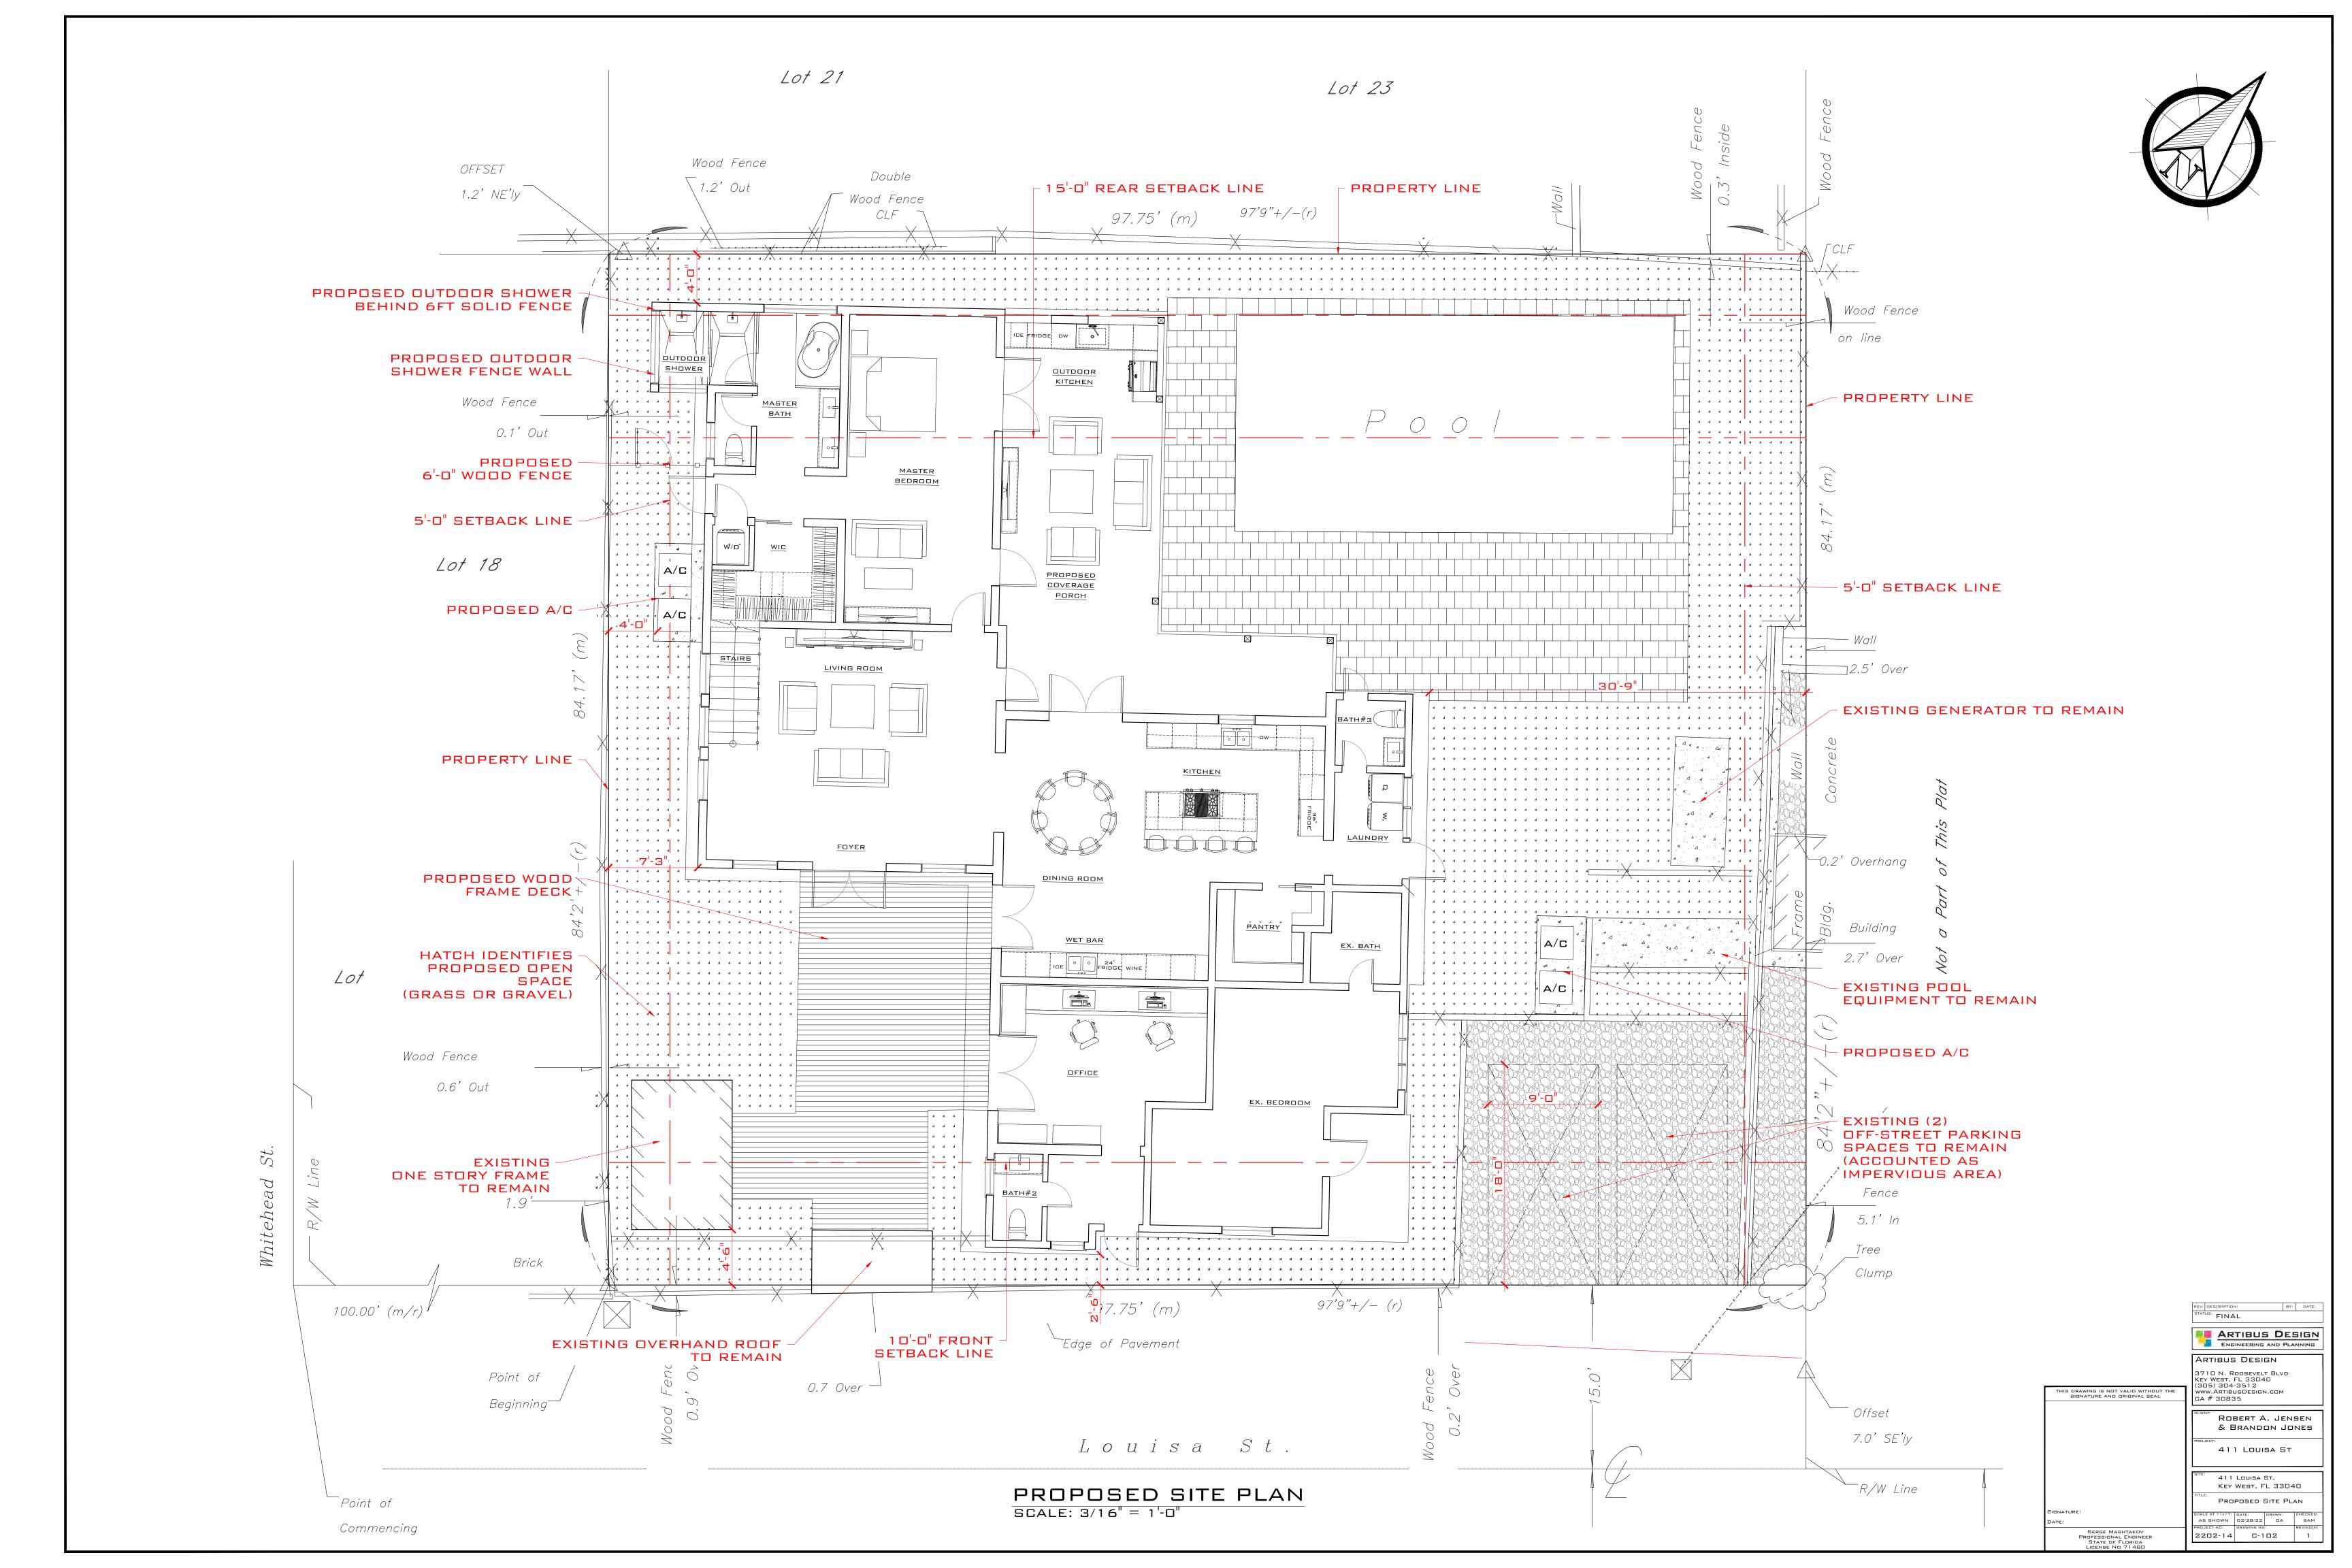

### **Staff Analysis:**

The Certificate of Appropriateness under review proposes some renovations to a non-historic structure, most specific the west side of the residential complex. Currently the front elevation has two recessed entries on the first floor and the plan proposed having them flush with the existing façade and windows will replace existing double doors. One double door will be installed and will replace an existing window. The plan also includes the replacement of a one-story rear addition with a two-story structure that will be four feet setback from the rear property boundary. The new addition will have a front gable roof and will be approximately 3'-6" taller than the two and a half-story portion of the house. The new structure will be rectangular in footprint with dimensions of

approximately 26'-4" depth, by 24'-2" wide, by 24'-11" high. The addition will have wood siding, aluminum windows and doors and 5 v-crimp metal panels for roofing.

Existing and proposed front elevations highlighting the changes for the first floor and scale and mass impact to existing fabric.

### **Consistency with Cited Guidelines:**

It is staff's opinion that the proposed design fails some of the cited guidelines as the proposed two-story addition increases the scale and mass of an existing large-scale structure. Guideline 13 of additions and alterations states that *new addition massing shall be similar or smaller than the massing found in the existing building and adjacent structures*, and staff opines that the two-story addition is contrary to this regulation. The existing half story is not habitable space and is a visual dominant element in the residential complex. Staff finds that the <u>4 feet</u> setback of rear yard for a two-story addition will overshadow existing one-story structures adjoining the rear yard and will dominate neighboring properties, which contradicts guideline 12 of additions and alterations.

Immediate adjacent context one and a half-story vs. one story houses.

Existing and proposed west elevations and impact in scale and mass within existing residential complex.

Proposed two-story addition highlighted in red.

For improvements to the front elevation, changes of doors and windows, and maintenance work with siding, staff finds the proposal to follow cited guidelines. Staff expressed their concerns pertaining mass, scale, and conflicts with the guidelines to the applicant once we reviewed with him the proposed plans. The applicant has received letters from neighbors in support of this design.