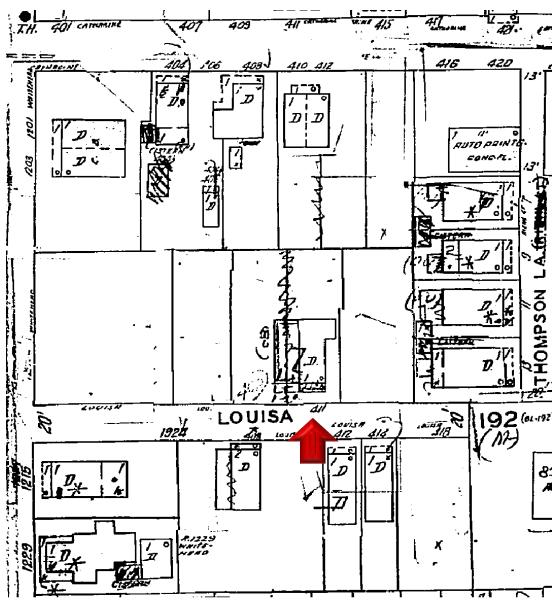

### **Site Facts:**

The site under review contains one principal house and an accessory structure located on the southwest portion of the lot. A swimming pool and decks are found behind a one-story structure. By reviewing the Sanborn maps, on the east side of the existing building there are portions of a one-story historic house. Additions to the building were done to its rear east and west side, making the historic building almost non-existing. Staff believes that the latest additions were built in late 1990's. A four feet picket fence with a gatehouse can be found in the front yard. The site has a deck in front of the one and a half-story structure.

Most of the residential complex is one-story, except for the southwest portion, which is one and a half-story. The half story is an open vaulted ceiling that includes a living room. Analyzing the urban context, the house to the west side is on a corner lot and is one and a half story non-historic structure. There are two one-story houses abutting the rear yard of the site under review; 404 Catherine Street is non-contributing, and 410 Catherine Street is a contributing resource to the historic district, build circa 1912.

Graphic depiction of 1962 Sanborn map and one and a half-story portion of the house over the site's survey.