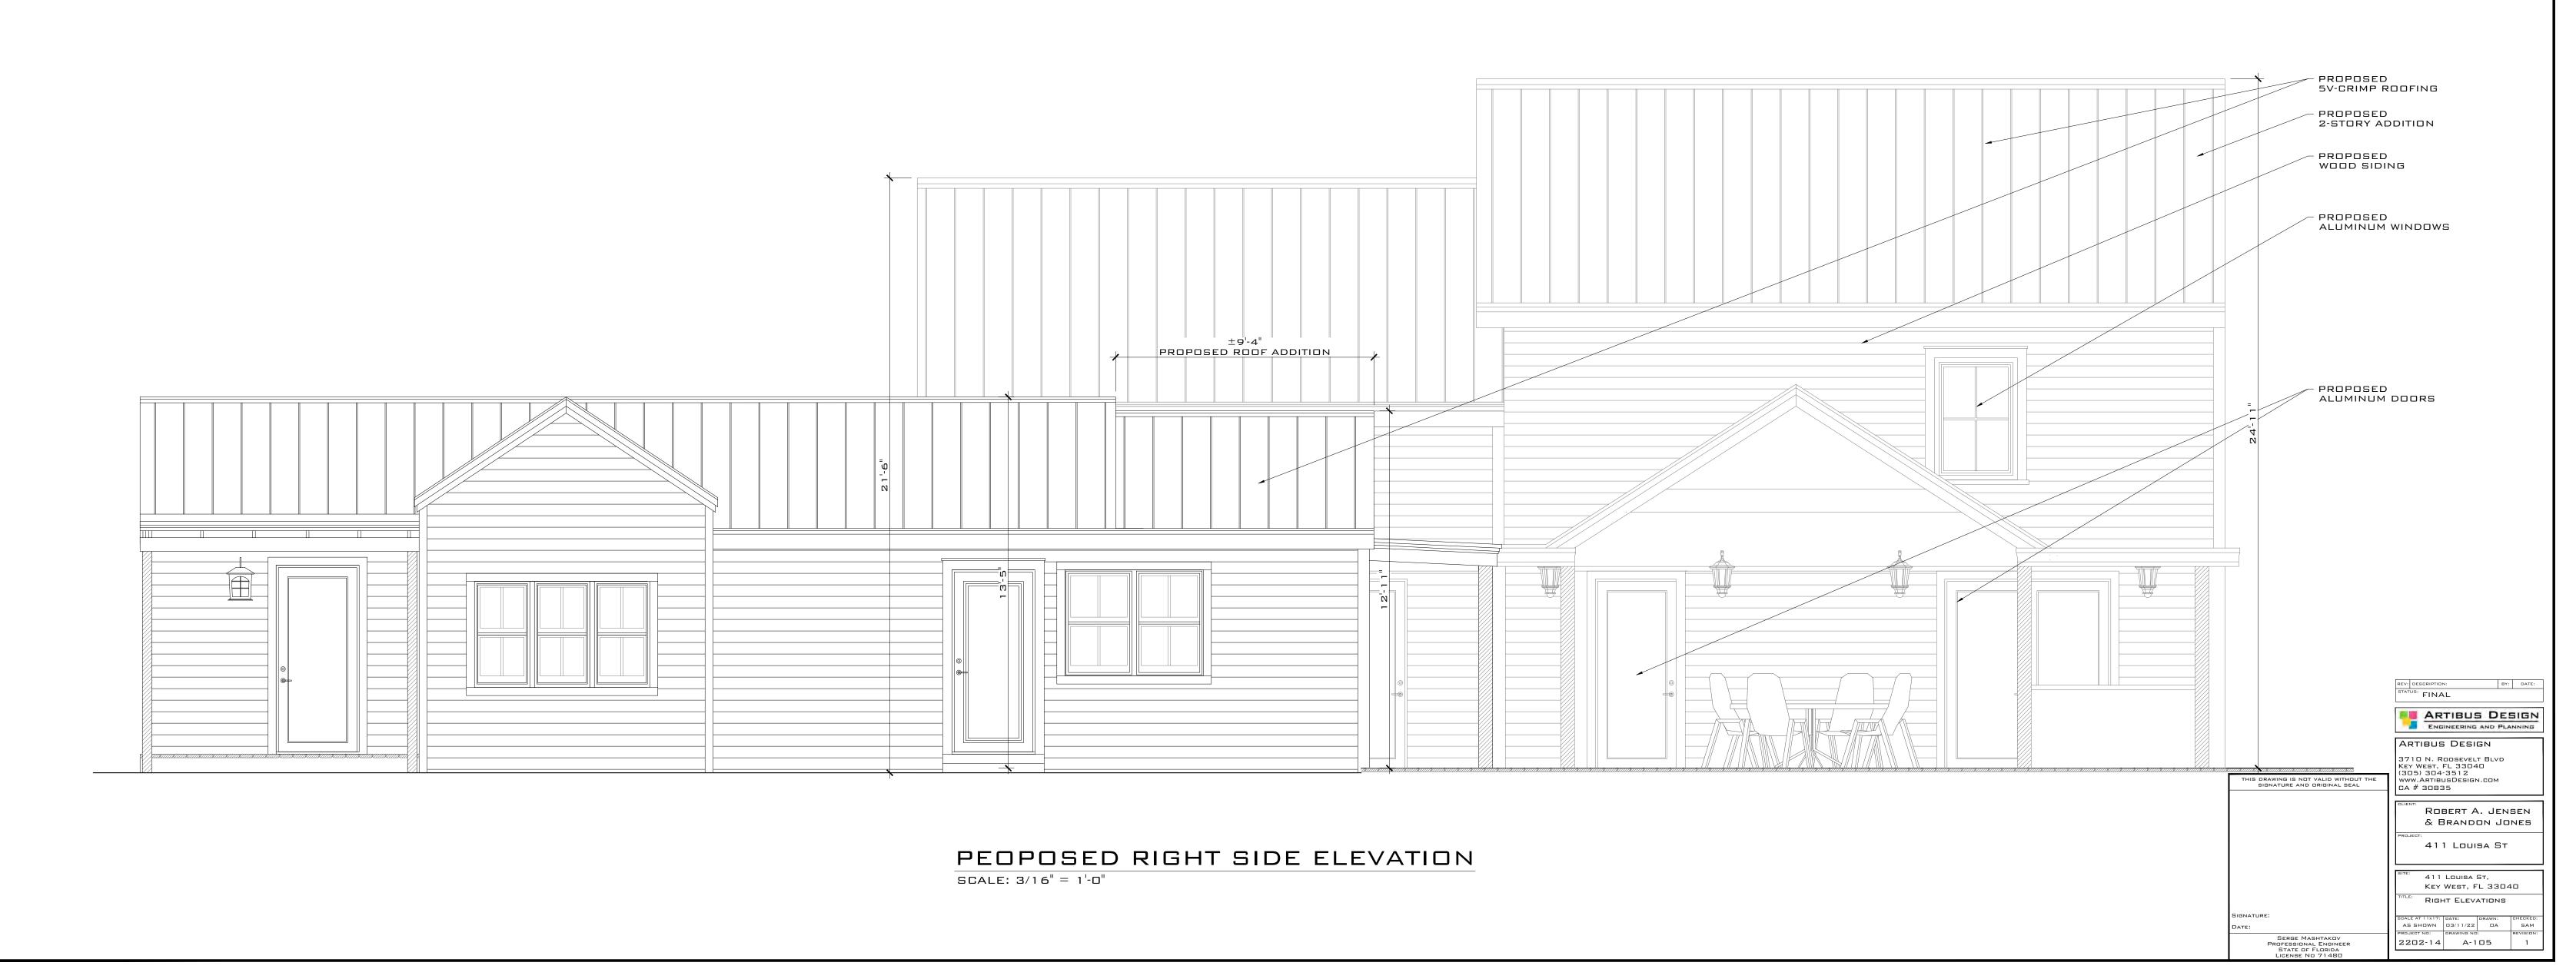

### **Staff Analysis:**

The Certificate of Appropriateness under review proposes some renovations to a non-historic structure, most specific the west side of the residential complex. Currently the front elevation has two recessed entries on the first floor and the plan proposed having them flush with the existing façade and windows will replace existing double doors. One double door will be installed and will replace an existing window. The plan also includes the replacement of a one-story rear addition with a two-story structure that will be four feet setback from the rear property boundary. The new addition will have a front gable roof and will be approximately 3'-6" taller than the two and a half-story portion of the house. The new structure will be rectangular in footprint with dimensions of

approximately 26'-4" depth, by 24'-2" wide, by 24'-11" high. The addition will have wood siding, aluminum windows and doors and 5 v-crimp metal panels for roofing.

Existing and proposed front elevations highlighting the changes for the first floor and scale and mass impact to existing fabric.

### **Consistency with Cited Guidelines:**

It is staff's opinion that the proposed design fails some of the cited guidelines as the proposed two-story addition increases the scale and mass of an existing large-scale structure. Guideline 13 of additions and alterations states that *new addition massing shall be similar or smaller than the massing found in the existing building and adjacent structures*, and staff opines that the two-story addition is contrary to this regulation. The existing half story is not habitable space and is a visual dominant element in the residential complex. Staff finds that the <u>4 feet</u> setback of rear yard for a two-story addition will overshadow existing one-story structures adjoining the rear yard and will dominate neighboring properties, which contradicts guideline 12 of additions and alterations.