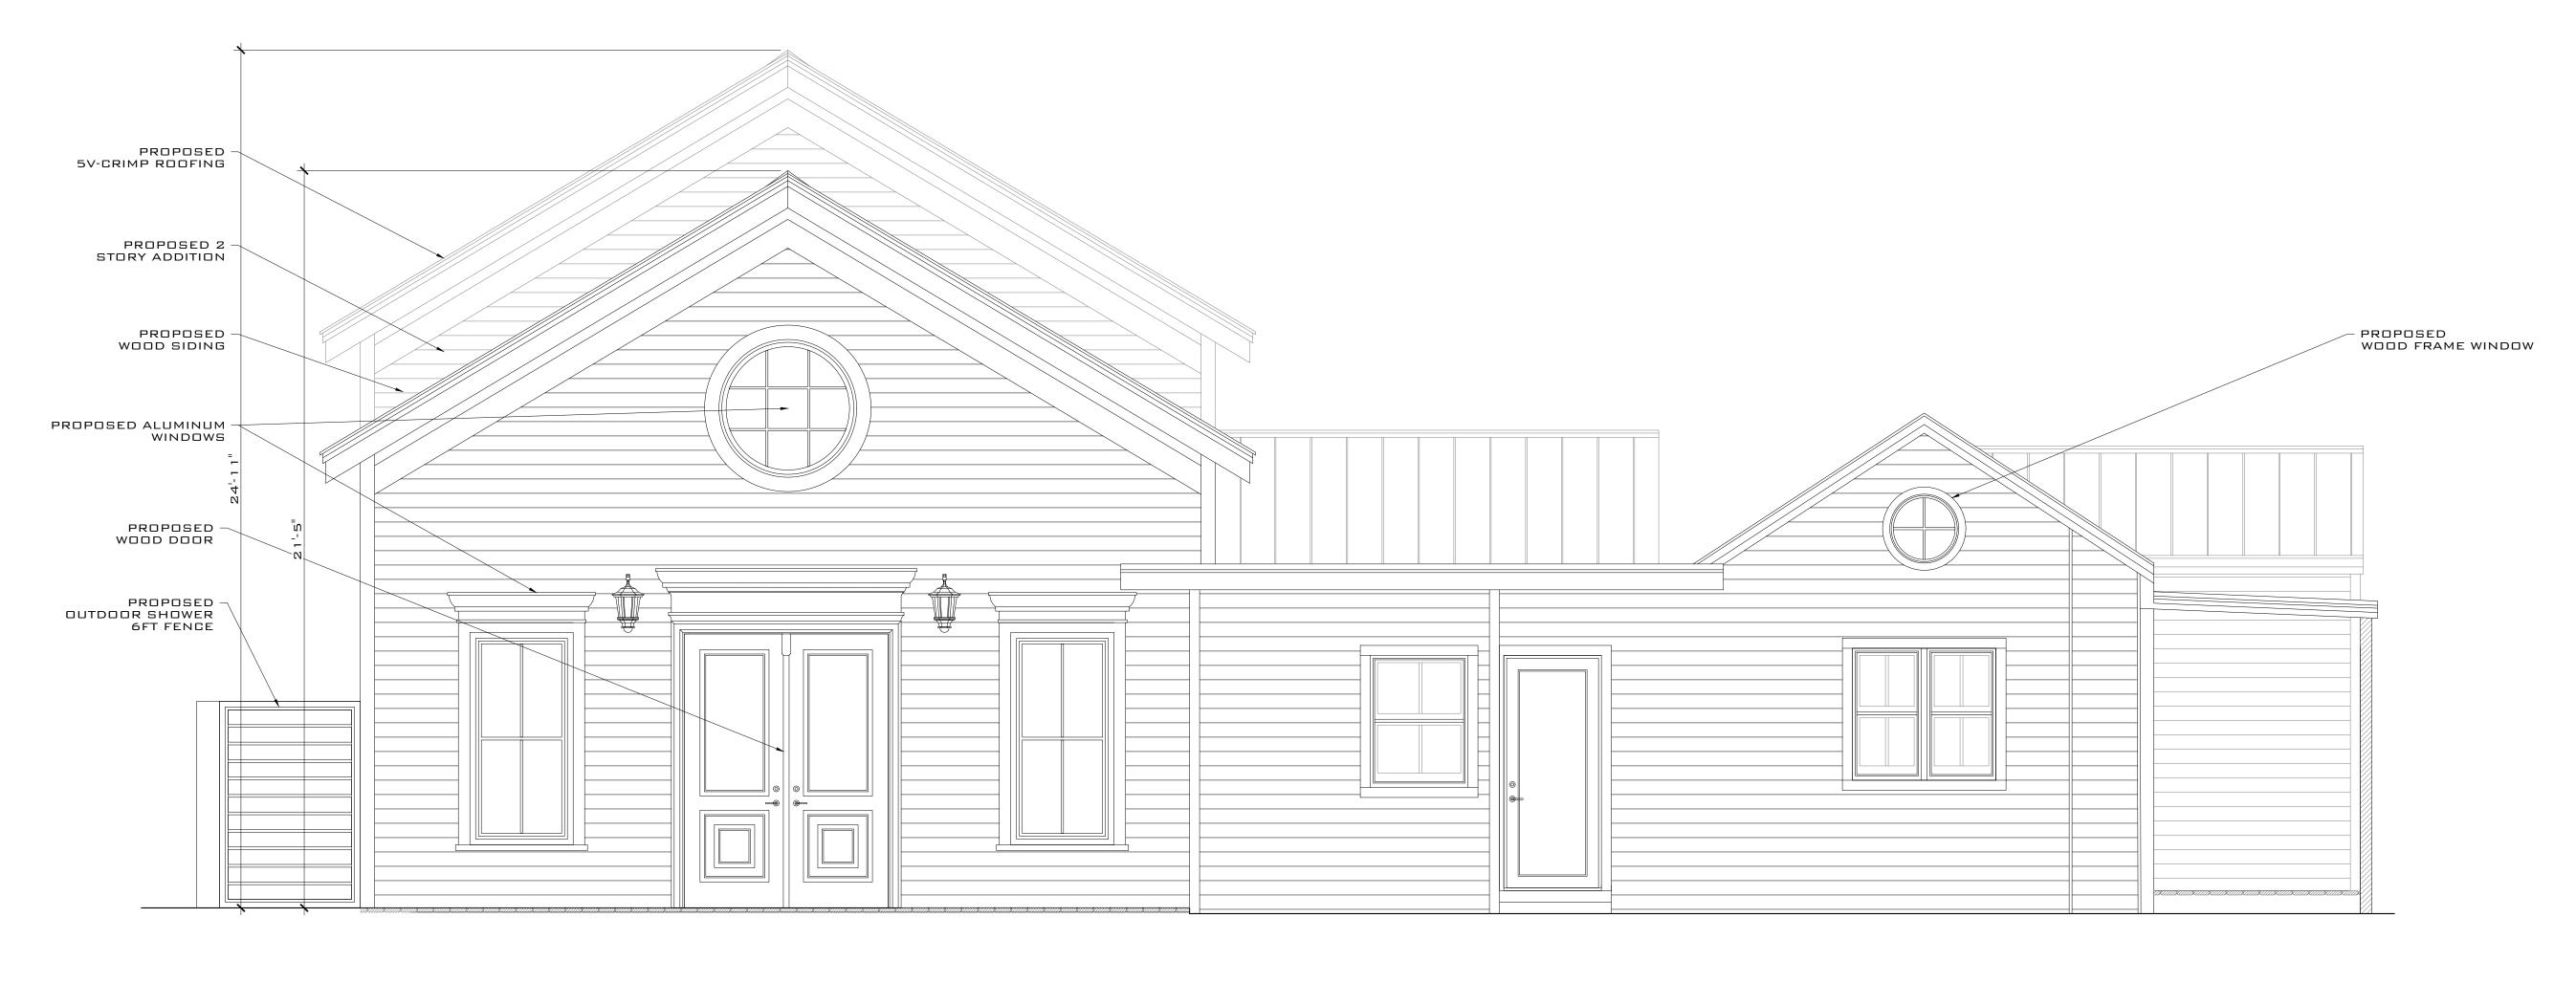

### **Staff Analysis:**

The Certificate of Appropriateness under review proposes some renovations to a non-historic structure, most specific the west side of the residential complex. Currently the front elevation has two recessed entries on the first floor and the plan proposed having them flush with the existing façade and windows will replace existing double doors. One double door will be installed and will replace an existing window. The plan also includes the replacement of a one-story rear addition with a two-story structure that will be four feet setback from the rear property boundary. The new addition will have a front gable roof and will be approximately 3'-6" taller than the two and a half-story portion of the house. The new structure will be rectangular in footprint with dimensions of

approximately 26'-4" depth, by 24'-2" wide, by 24'-11" high. The addition will have wood siding, aluminum windows and doors and 5 v-crimp metal panels for roofing.

Existing and proposed front elevations highlighting the changes for the first floor and scale and mass impact to existing fabric.

### **Consistency with Cited Guidelines:**

It is staff's opinion that the proposed design fails some of the cited guidelines as the proposed two-story addition increases the scale and mass of an existing large-scale structure. Guideline 13 of additions and alterations states that *new addition massing shall be similar or smaller than the massing found in the existing building and adjacent structures*, and staff opines that the two-story addition is contrary to this regulation. The existing half story is not habitable space and is a visual dominant element in the residential complex. Staff finds that the <u>4 feet</u> setback of rear yard for a two-story addition will overshadow existing one-story structures adjoining the rear yard and will dominate neighboring properties, which contradicts guideline 12 of additions and alterations.