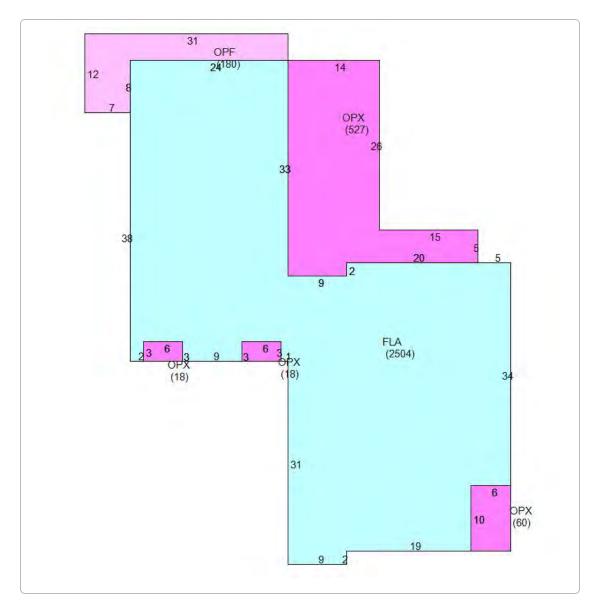

|
| 9701073            | 4/1/1997                | 12/1/1997  | \$3,000   |                  | 845 SF FLAT ROOF 90 FELT                                                                                                                                                                                                                                                                                                                  |

### View Tax Info

View Taxes for this Parcel

Sketches (click to enlarge)



### **Photos**



### Map



### **TRIM Notice**

2021 TRIM Notice (PDF)

### 2021 Notices Only

The Monroe County Property Appraiser's office maintains data on property within the County solely for the purpose of fulfilling its responsibility to secure a just valuation for ad valorem tax purposes of all property within the County. The Monroe County Property Appraiser's office cannot guarantee its accuracy for any other purpose. Likewise, data provided regarding one tax year may not be applicable in prior or subsequent years. By requesting such data, you hereby understand and agree that the



User Privacy Policy GDPR Privacy Notice

Last Data Upload: 3/11/2022, 11:30:25 AM

Version 2.3.178