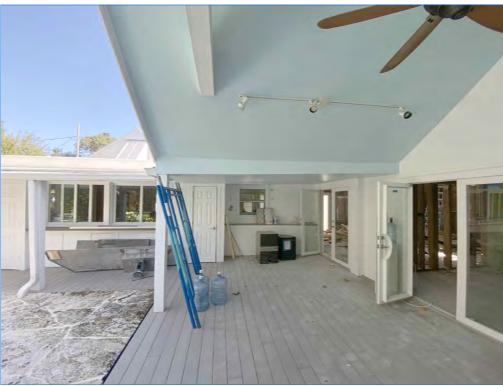

### **Staff Analysis:**

The Certificate of Appropriateness under review proposes some renovations to a non-historic structure, most specific the west side of the residential complex. Currently the front elevation has two recessed entries on the first floor and the plan proposed having them flush with the existing façade and windows will replace existing double doors. One double door will be installed and will replace an existing window. The plan also includes the replacement of a one-story rear addition with a two-story structure that will be four feet setback from the rear property boundary. The new addition will have a front gable roof and will be approximately 3'-6" taller than the two and a half-story portion of the house. The new structure will be rectangular in footprint with dimensions of

approximately 26'-4" depth, by 24'-2" wide, by 24'-11" high. The addition will have wood siding, aluminum windows and doors and 5 v-crimp metal panels for roofing.

Existing and proposed front elevations highlighting the changes for the first floor and scale and mass impact to existing fabric.