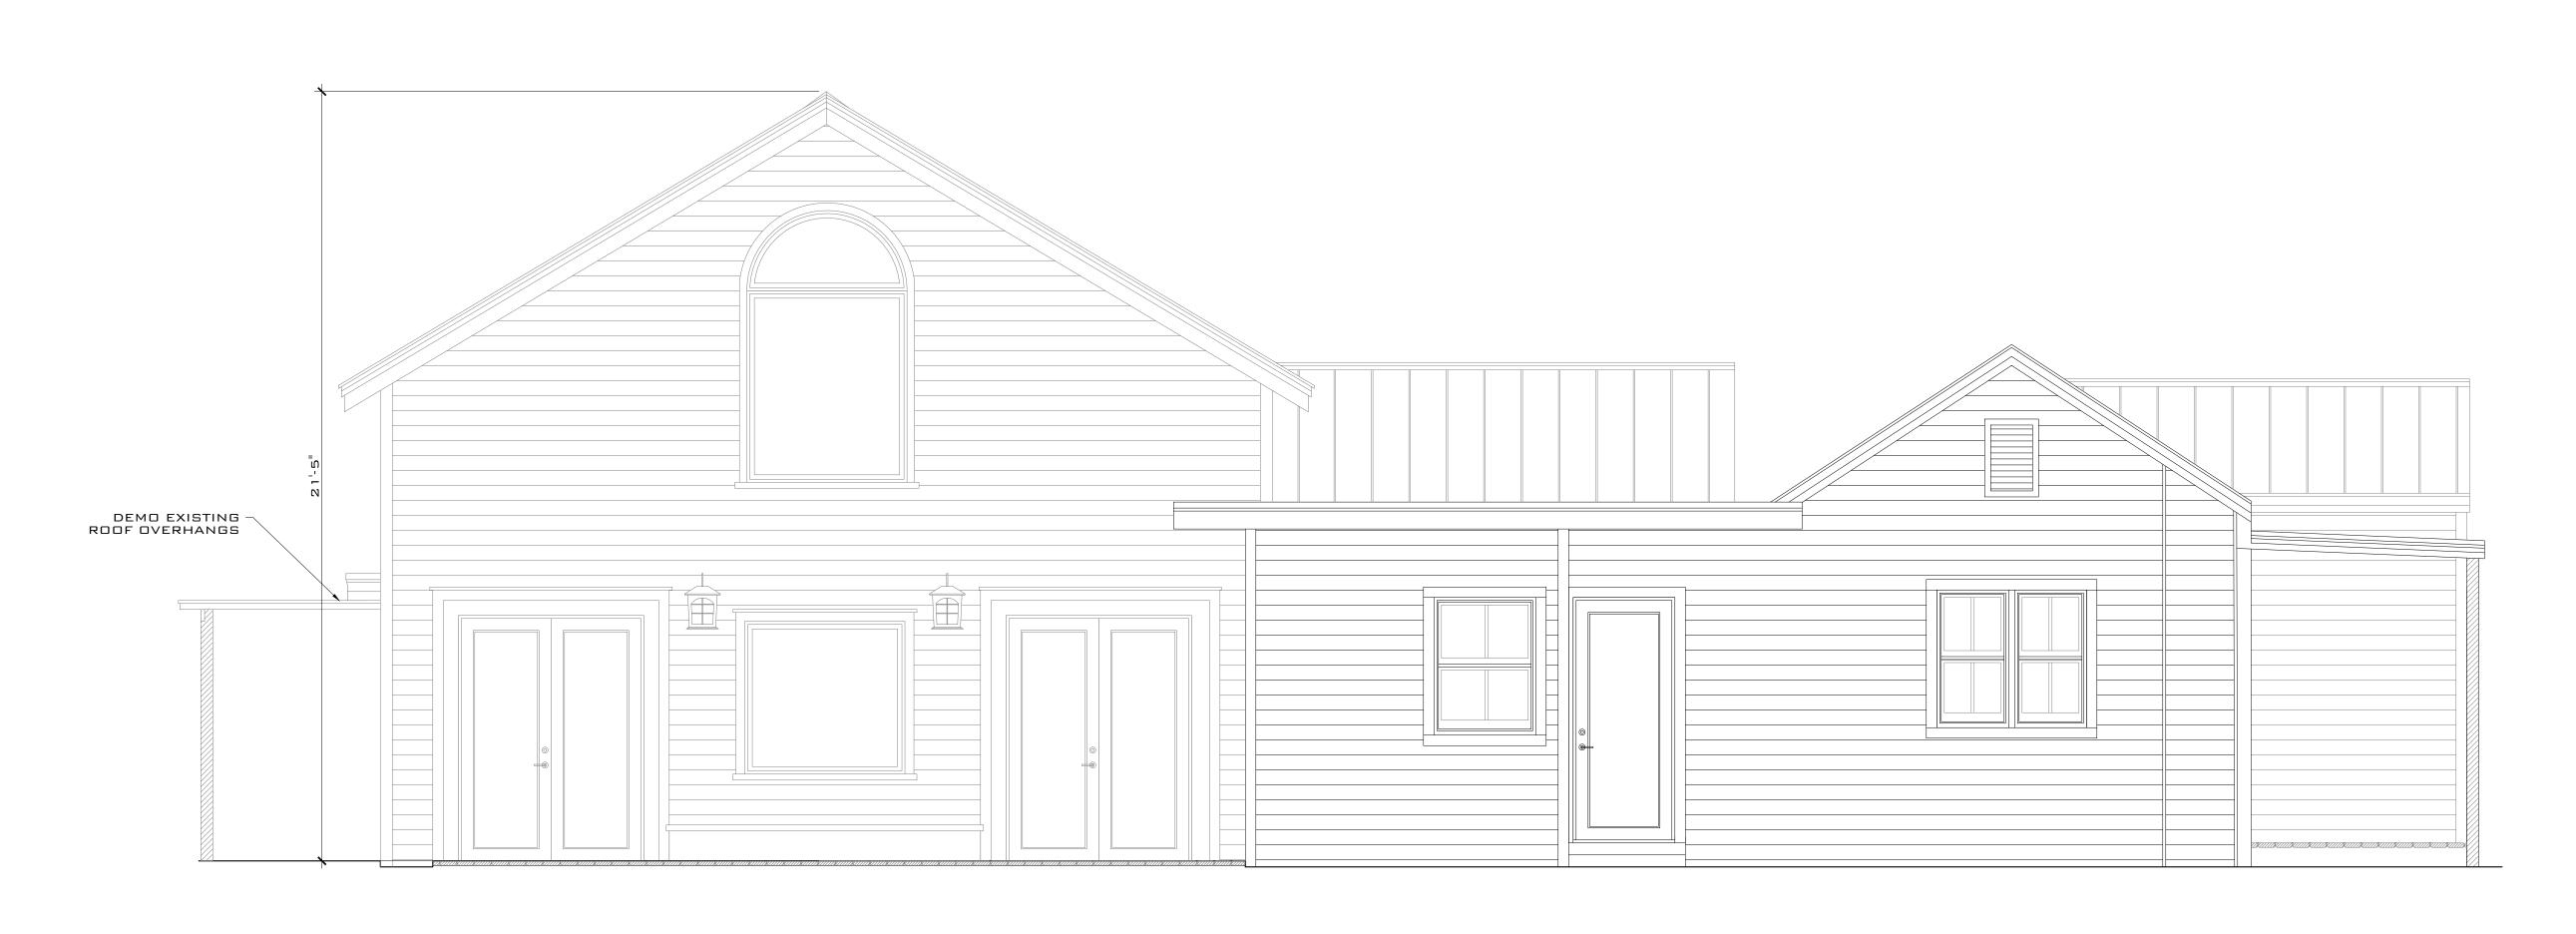

Graphic depiction of 1962 Sanborn map and one and a half-story portion of the house over the site's survey.

approximately 26'-4" depth, by 24'-2" wide, by 24'-11" high. The addition will have wood siding, aluminum windows and doors and 5 v-crimp metal panels for roofing.

Existing and proposed front elevations highlighting the changes for the first floor and scale and mass impact to existing fabric.

### **Consistency with Cited Guidelines:**

It is staff's opinion that the proposed design fails some of the cited guidelines as the proposed two-story addition increases the scale and mass of an existing large-scale structure. Guideline 13 of additions and alterations states that *new addition massing shall be similar or smaller than the massing found in the existing building and adjacent structures*, and staff opines that the two-story addition is contrary to this regulation. The existing half story is not habitable space and is a visual dominant element in the residential complex. Staff finds that the <u>4 feet</u> setback of rear yard for a two-story addition will overshadow existing one-story structures adjoining the rear yard and will dominate neighboring properties, which contradicts guideline 12 of additions and alterations.