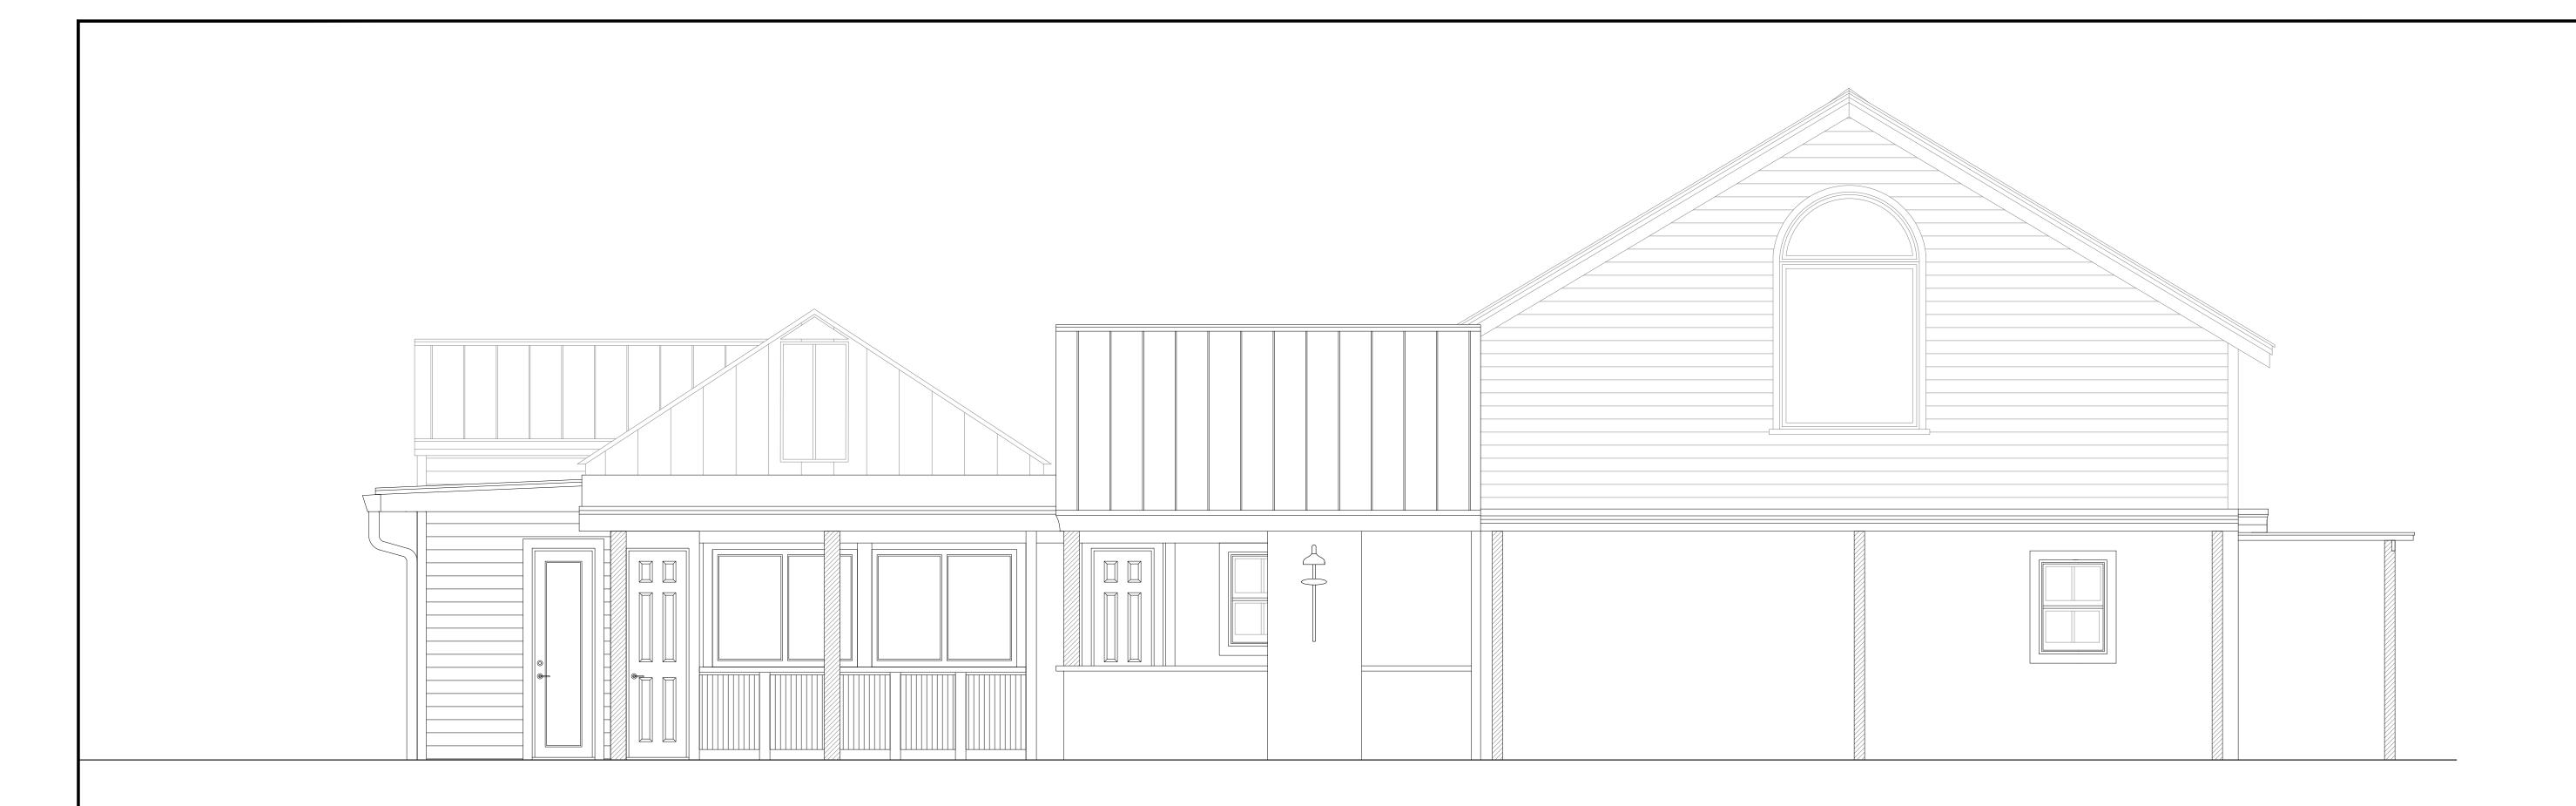

### **Consistency with Cited Guidelines:**

It is staff's opinion that the proposed design fails some of the cited guidelines as the proposed two-story addition increases the scale and mass of an existing large-scale structure. Guideline 13 of additions and alterations states that *new addition massing shall be similar or smaller than the massing found in the existing building and adjacent structures*, and staff opines that the two-story addition is contrary to this regulation. The existing half story is not habitable space and is a visual dominant element in the residential complex. Staff finds that the <u>4 feet</u> setback of rear yard for a two-story addition will overshadow existing one-story structures adjoining the rear yard and will dominate neighboring properties, which contradicts guideline 12 of additions and alterations.

Immediate adjacent context one and a half-story vs. one story houses.

Existing and proposed west elevations and impact in scale and mass within existing residential complex.

Proposed two-story addition highlighted in red.