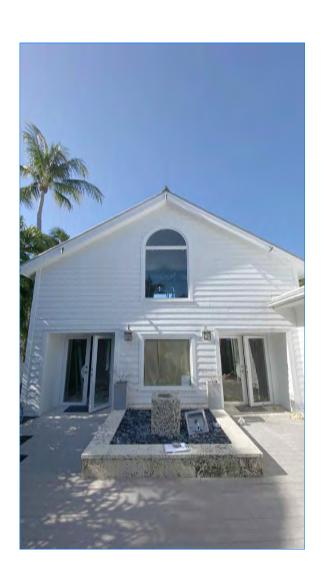

### **Staff Analysis:**

The Certificate of Appropriateness under review proposes some renovations to a non-historic structure, most specific the west side of the residential complex. Currently the front elevation has two recessed entries on the first floor and the plan proposed having them flush with the existing façade and windows will replace existing double doors. One double door will be installed and will replace an existing window. The plan also includes the replacement of a one-story rear addition with a two-story structure that will be four feet setback from the rear property boundary. The new addition will have a front gable roof and will be approximately 3'-6" taller than the two and a half-story portion of the house. The new structure will be rectangular in footprint with dimensions of

approximately 26'-4" depth, by 24'-2" wide, by 24'-11" high. The addition will have wood siding, aluminum windows and doors and 5 v-crimp metal panels for roofing.

Existing and proposed front elevations highlighting the changes for the first floor and scale and mass impact to existing fabric.

### **Consistency with Cited Guidelines:**

It is staff's opinion that the proposed design fails some of the cited guidelines as the proposed two-story addition increases the scale and mass of an existing large-scale structure. Guideline 13 of additions and alterations states that *new addition massing shall be similar or smaller than the massing found in the existing building and adjacent structures*, and staff opines that the two-story addition is contrary to this regulation. The existing half story is not habitable space and is a visual dominant element in the residential complex. Staff finds that the <u>4 feet</u> setback of rear yard for a two-story addition will overshadow existing one-story structures adjoining the rear yard and will dominate neighboring properties, which contradicts guideline 12 of additions and alterations.