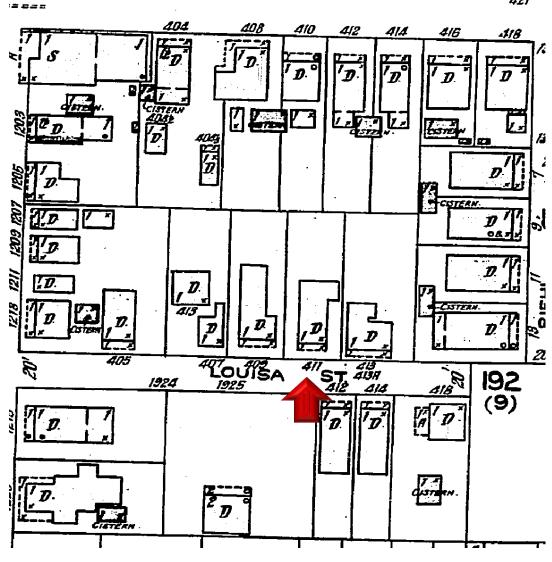

### **Site Facts:**

The site under review contains one principal house and an accessory structure located on the southwest portion of the lot. A swimming pool and decks are found behind a one-story structure. By reviewing the Sanborn maps, on the east side of the existing building there are portions of a one-story historic house. Additions to the building were done to its rear east and west side, making the historic building almost non-existing. Staff believes that the latest additions were built in late 1990's. A four feet picket fence with a gatehouse can be found in the front yard. The site has a deck in front of the one and a half-story structure.

Most of the residential complex is one-story, except for the southwest portion, which is one and a half-story. The half story is an open vaulted ceiling that includes a living room. Analyzing the urban context, the house to the west side is on a corner lot and is one and a half story non-historic structure. There are two one-story houses abutting the rear yard of the site under review; 404 Catherine Street is non-contributing, and 410 Catherine Street is a contributing resource to the historic district, build circa 1912.

Graphic depiction of 1962 Sanborn map and one and a half-story portion of the house over the site's survey.