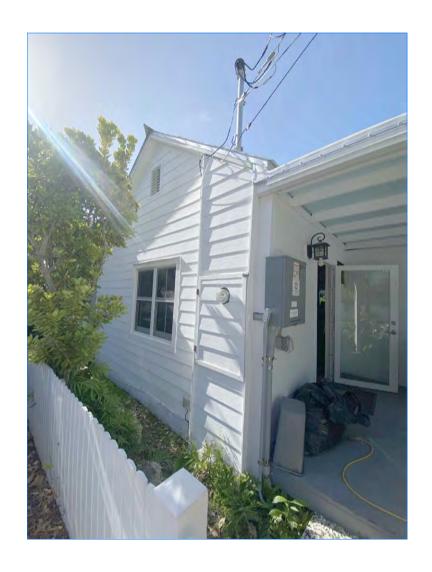

### **Staff Analysis:**

The Certificate of Appropriateness under review proposes some renovations to a non-historic structure, most specific the west side of the residential complex. Currently the front elevation has two recessed entries on the first floor and the plan proposed having them flush with the existing façade and windows will replace existing double doors. One double door will be installed and will replace an existing window. The plan also includes the replacement of a one-story rear addition with a two-story structure that will be four feet setback from the rear property boundary. The new addition will have a front gable roof and will be approximately 3'-6" taller than the two and a half-story portion of the house. The new structure will be rectangular in footprint with dimensions of

approximately 26'-4" depth, by 24'-2" wide, by 24'-11" high. The addition will have wood siding, aluminum windows and doors and 5 v-crimp metal panels for roofing.

Existing and proposed front elevations highlighting the changes for the first floor and scale and mass impact to existing fabric.