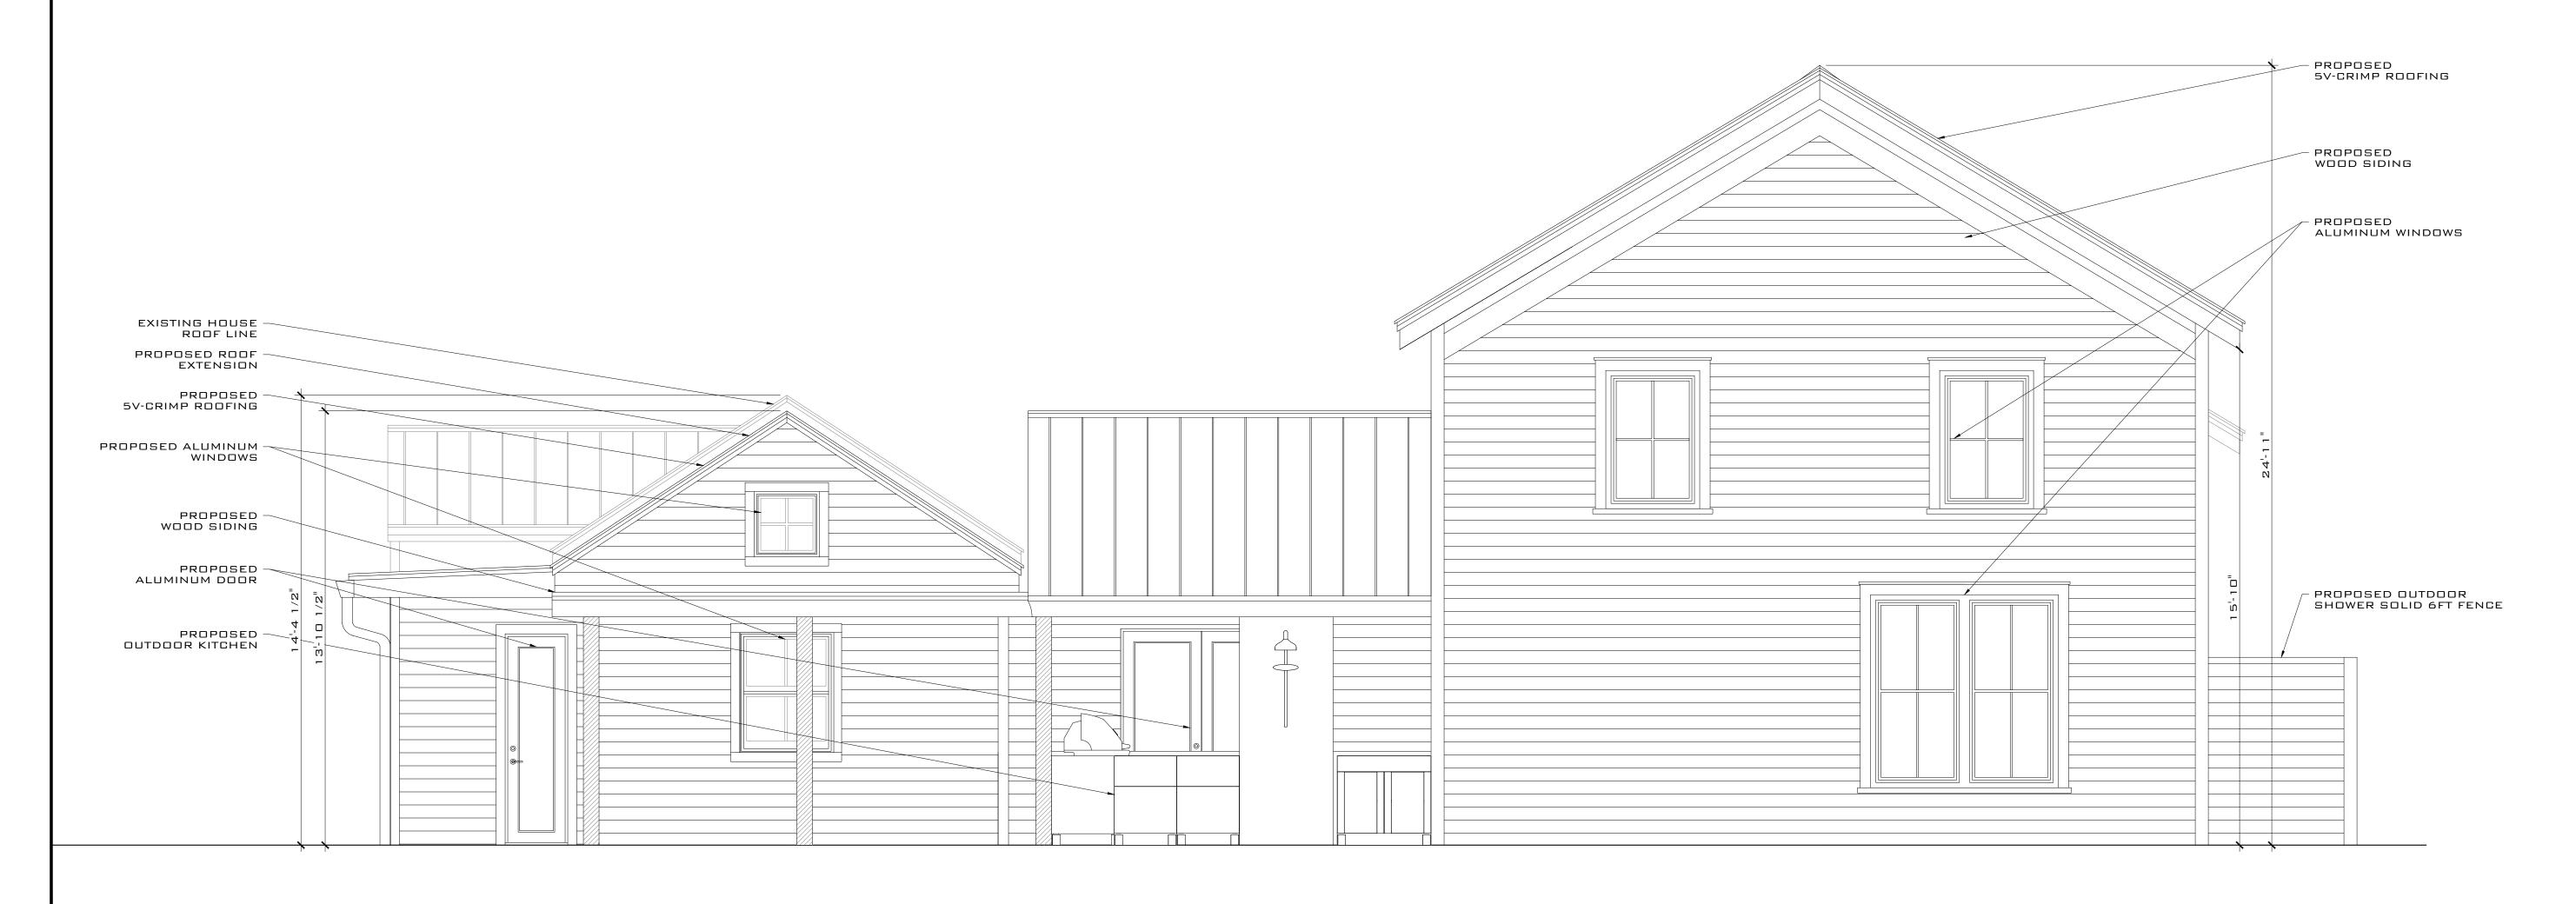

### **Staff Analysis:**

The Certificate of Appropriateness under review proposes some renovations to a non-historic structure, most specific the west side of the residential complex. Currently the front elevation has two recessed entries on the first floor and the plan proposed having them flush with the existing façade and windows will replace existing double doors. One double door will be installed and will replace an existing window. The plan also includes the replacement of a one-story rear addition with a two-story structure that will be four feet setback from the rear property boundary. The new addition will have a front gable roof and will be approximately 3'-6" taller than the two and a half-story portion of the house. The new structure will be rectangular in footprint with dimensions of

approximately 26'-4" depth, by 24'-2" wide, by 24'-11" high. The addition will have wood siding, aluminum windows and doors and 5 v-crimp metal panels for roofing.

Existing and proposed front elevations highlighting the changes for the first floor and scale and mass impact to existing fabric.

### **Consistency with Cited Guidelines:**

It is staff's opinion that the proposed design fails some of the cited guidelines as the proposed two-story addition increases the scale and mass of an existing large-scale structure. Guideline 13 of additions and alterations states that *new addition massing shall be similar or smaller than the massing found in the existing building and adjacent structures*, and staff opines that the two-story addition is contrary to this regulation. The existing half story is not habitable space and is a visual dominant element in the residential complex. Staff finds that the <u>4 feet</u> setback of rear yard for a two-story addition will overshadow existing one-story structures adjoining the rear yard and will dominate neighboring properties, which contradicts guideline 12 of additions and alterations.

For improvements to the front elevation, changes of doors and windows, and maintenance work with siding, staff finds the proposal to follow cited guidelines. Staff expressed their concerns pertaining mass, scale, and conflicts with the guidelines to the applicant once we reviewed with him the proposed plans. The applicant has received letters from neighbors in support of this design.