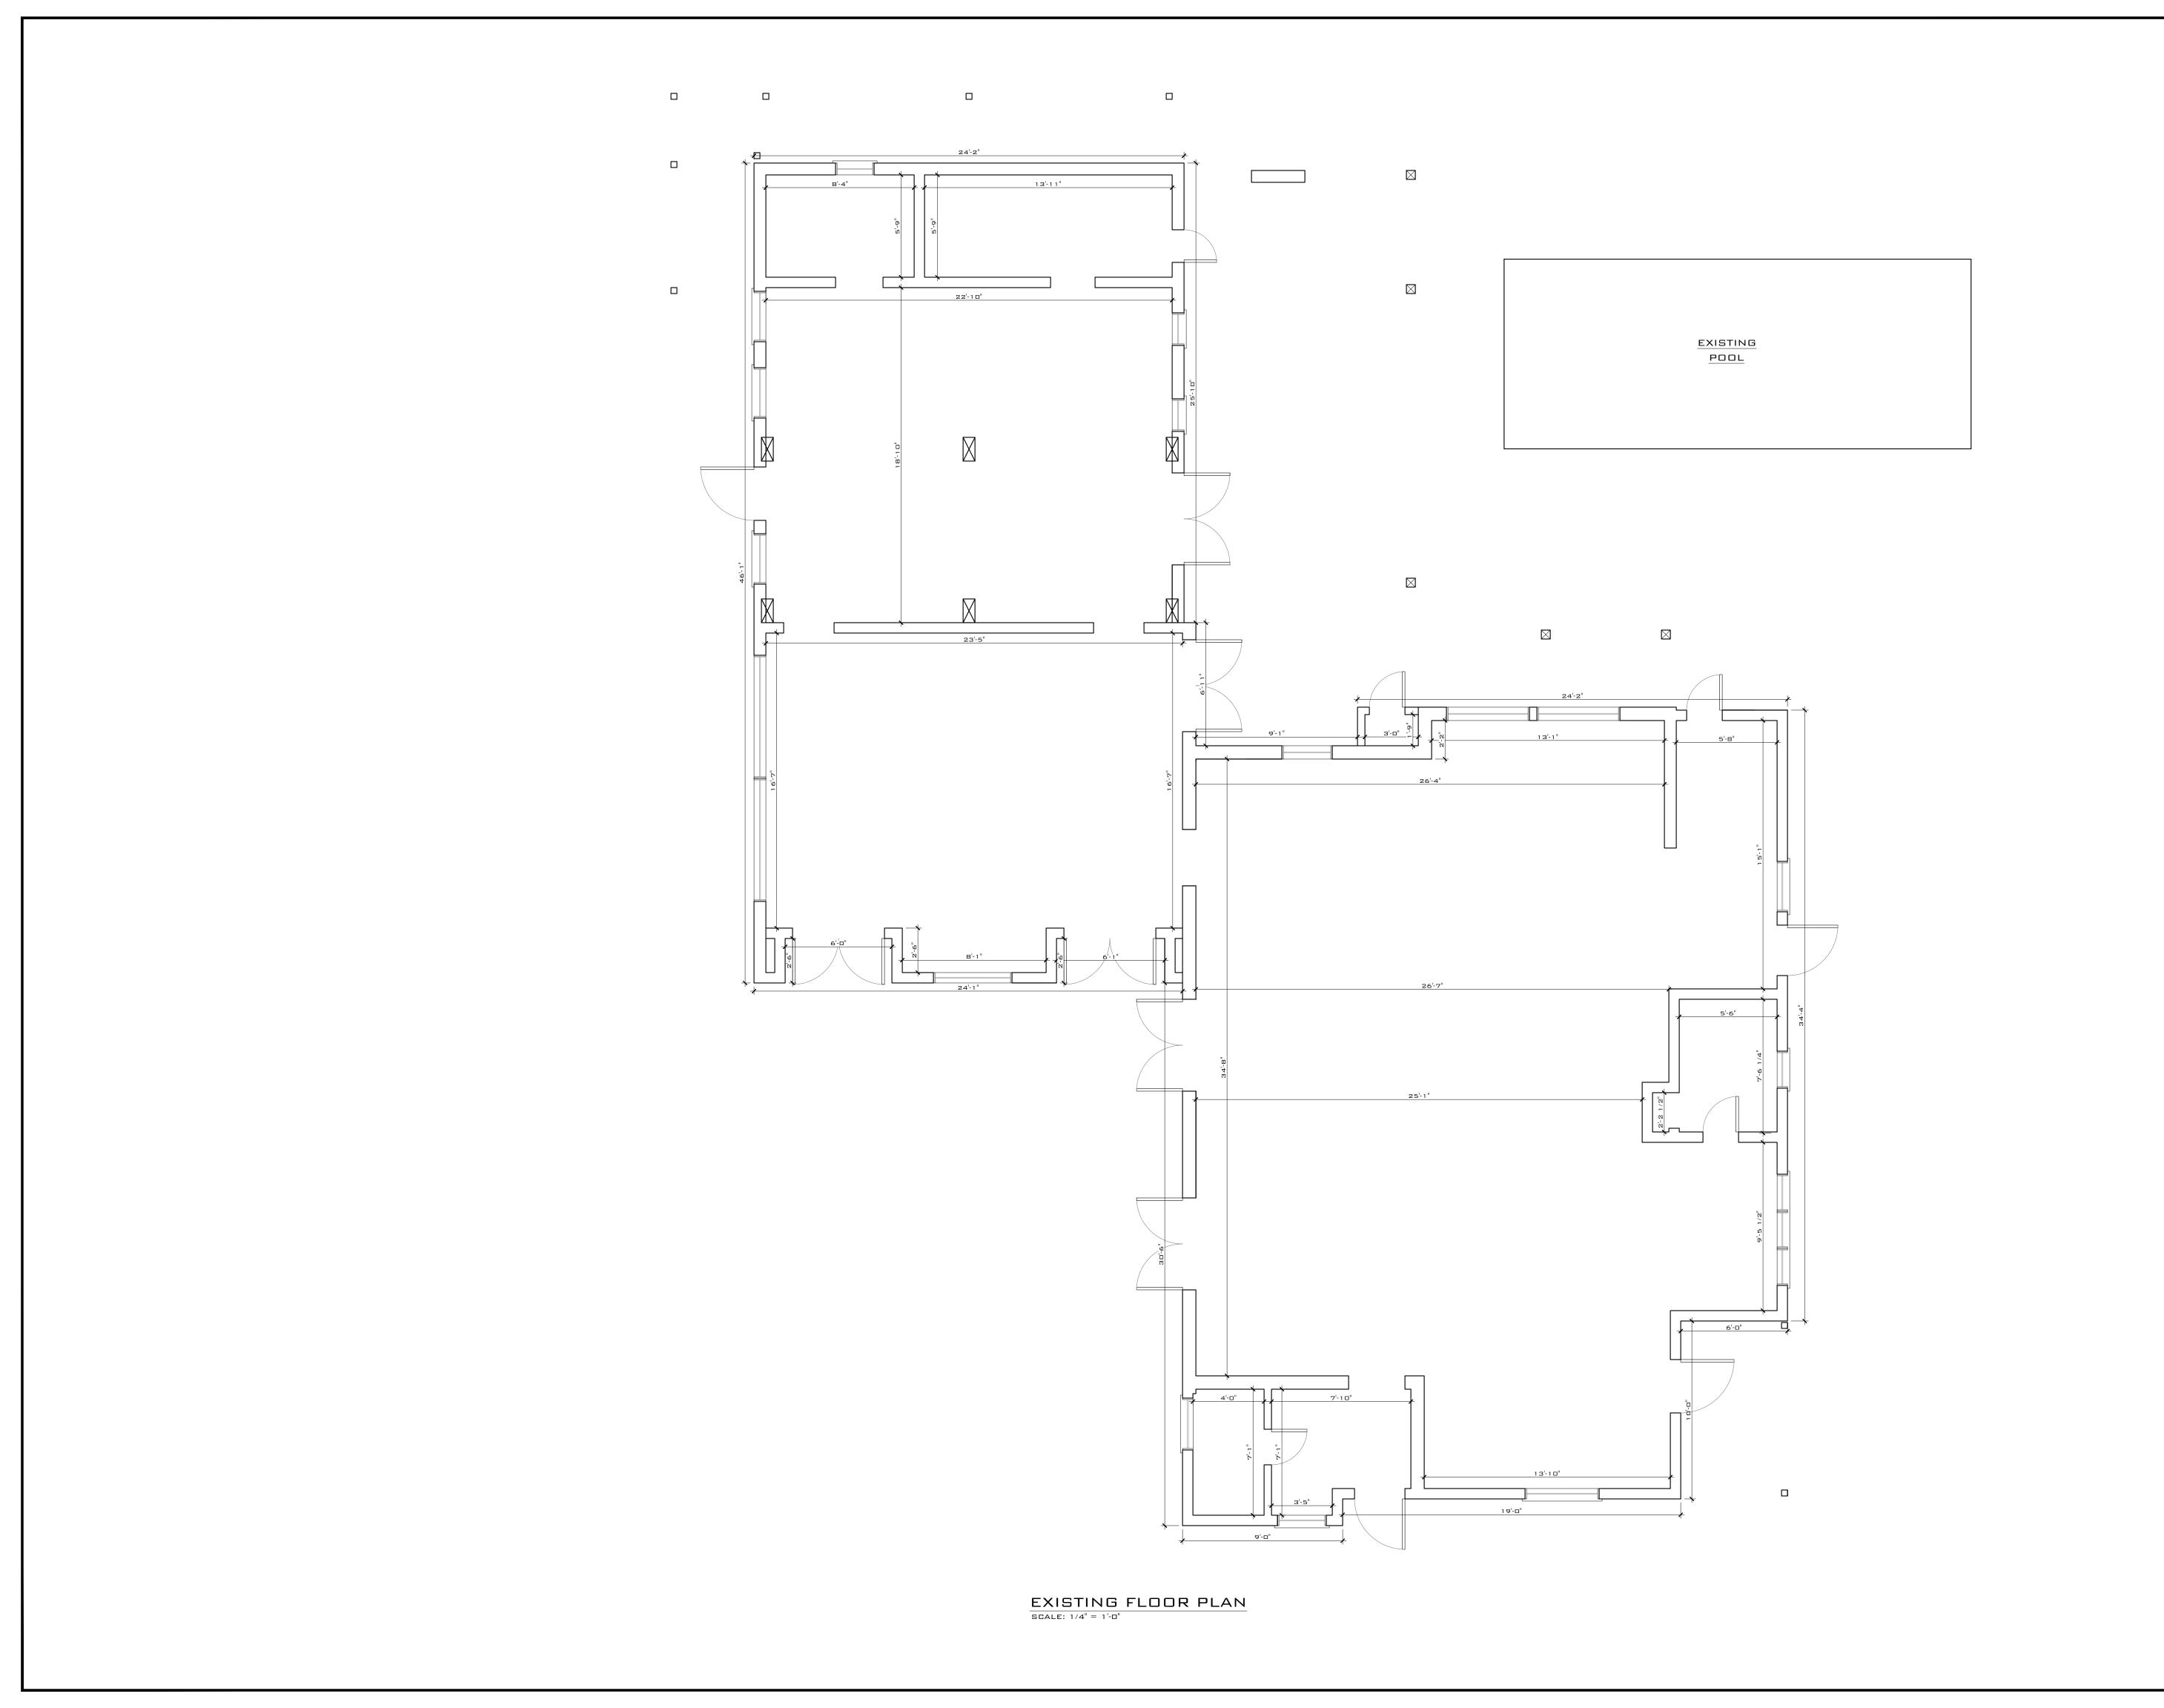

### **Site Facts:**

The site under review contains one principal house and an accessory structure located on the southwest portion of the lot. A swimming pool and decks are found behind a one-story structure. By reviewing the Sanborn maps, on the east side of the existing building there are portions of a one-story historic house. Additions to the building were done to its rear east and west side, making the historic building almost non-existing. Staff believes that the latest additions were built in late 1990's. A four feet picket fence with a gatehouse can be found in the front yard. The site has a deck in front of the one and a half-story structure.

Most of the residential complex is one-story, except for the southwest portion, which is one and a half-story. The half story is an open vaulted ceiling that includes a living room. Analyzing the urban context, the house to the west side is on a corner lot and is one and a half story non-historic structure. There are two one-story houses abutting the rear yard of the site under review; 404 Catherine Street is non-contributing, and 410 Catherine Street is a contributing resource to the historic district, build circa 1912.

Graphic depiction of 1962 Sanborn map and one and a half-story portion of the house over the site's survey.