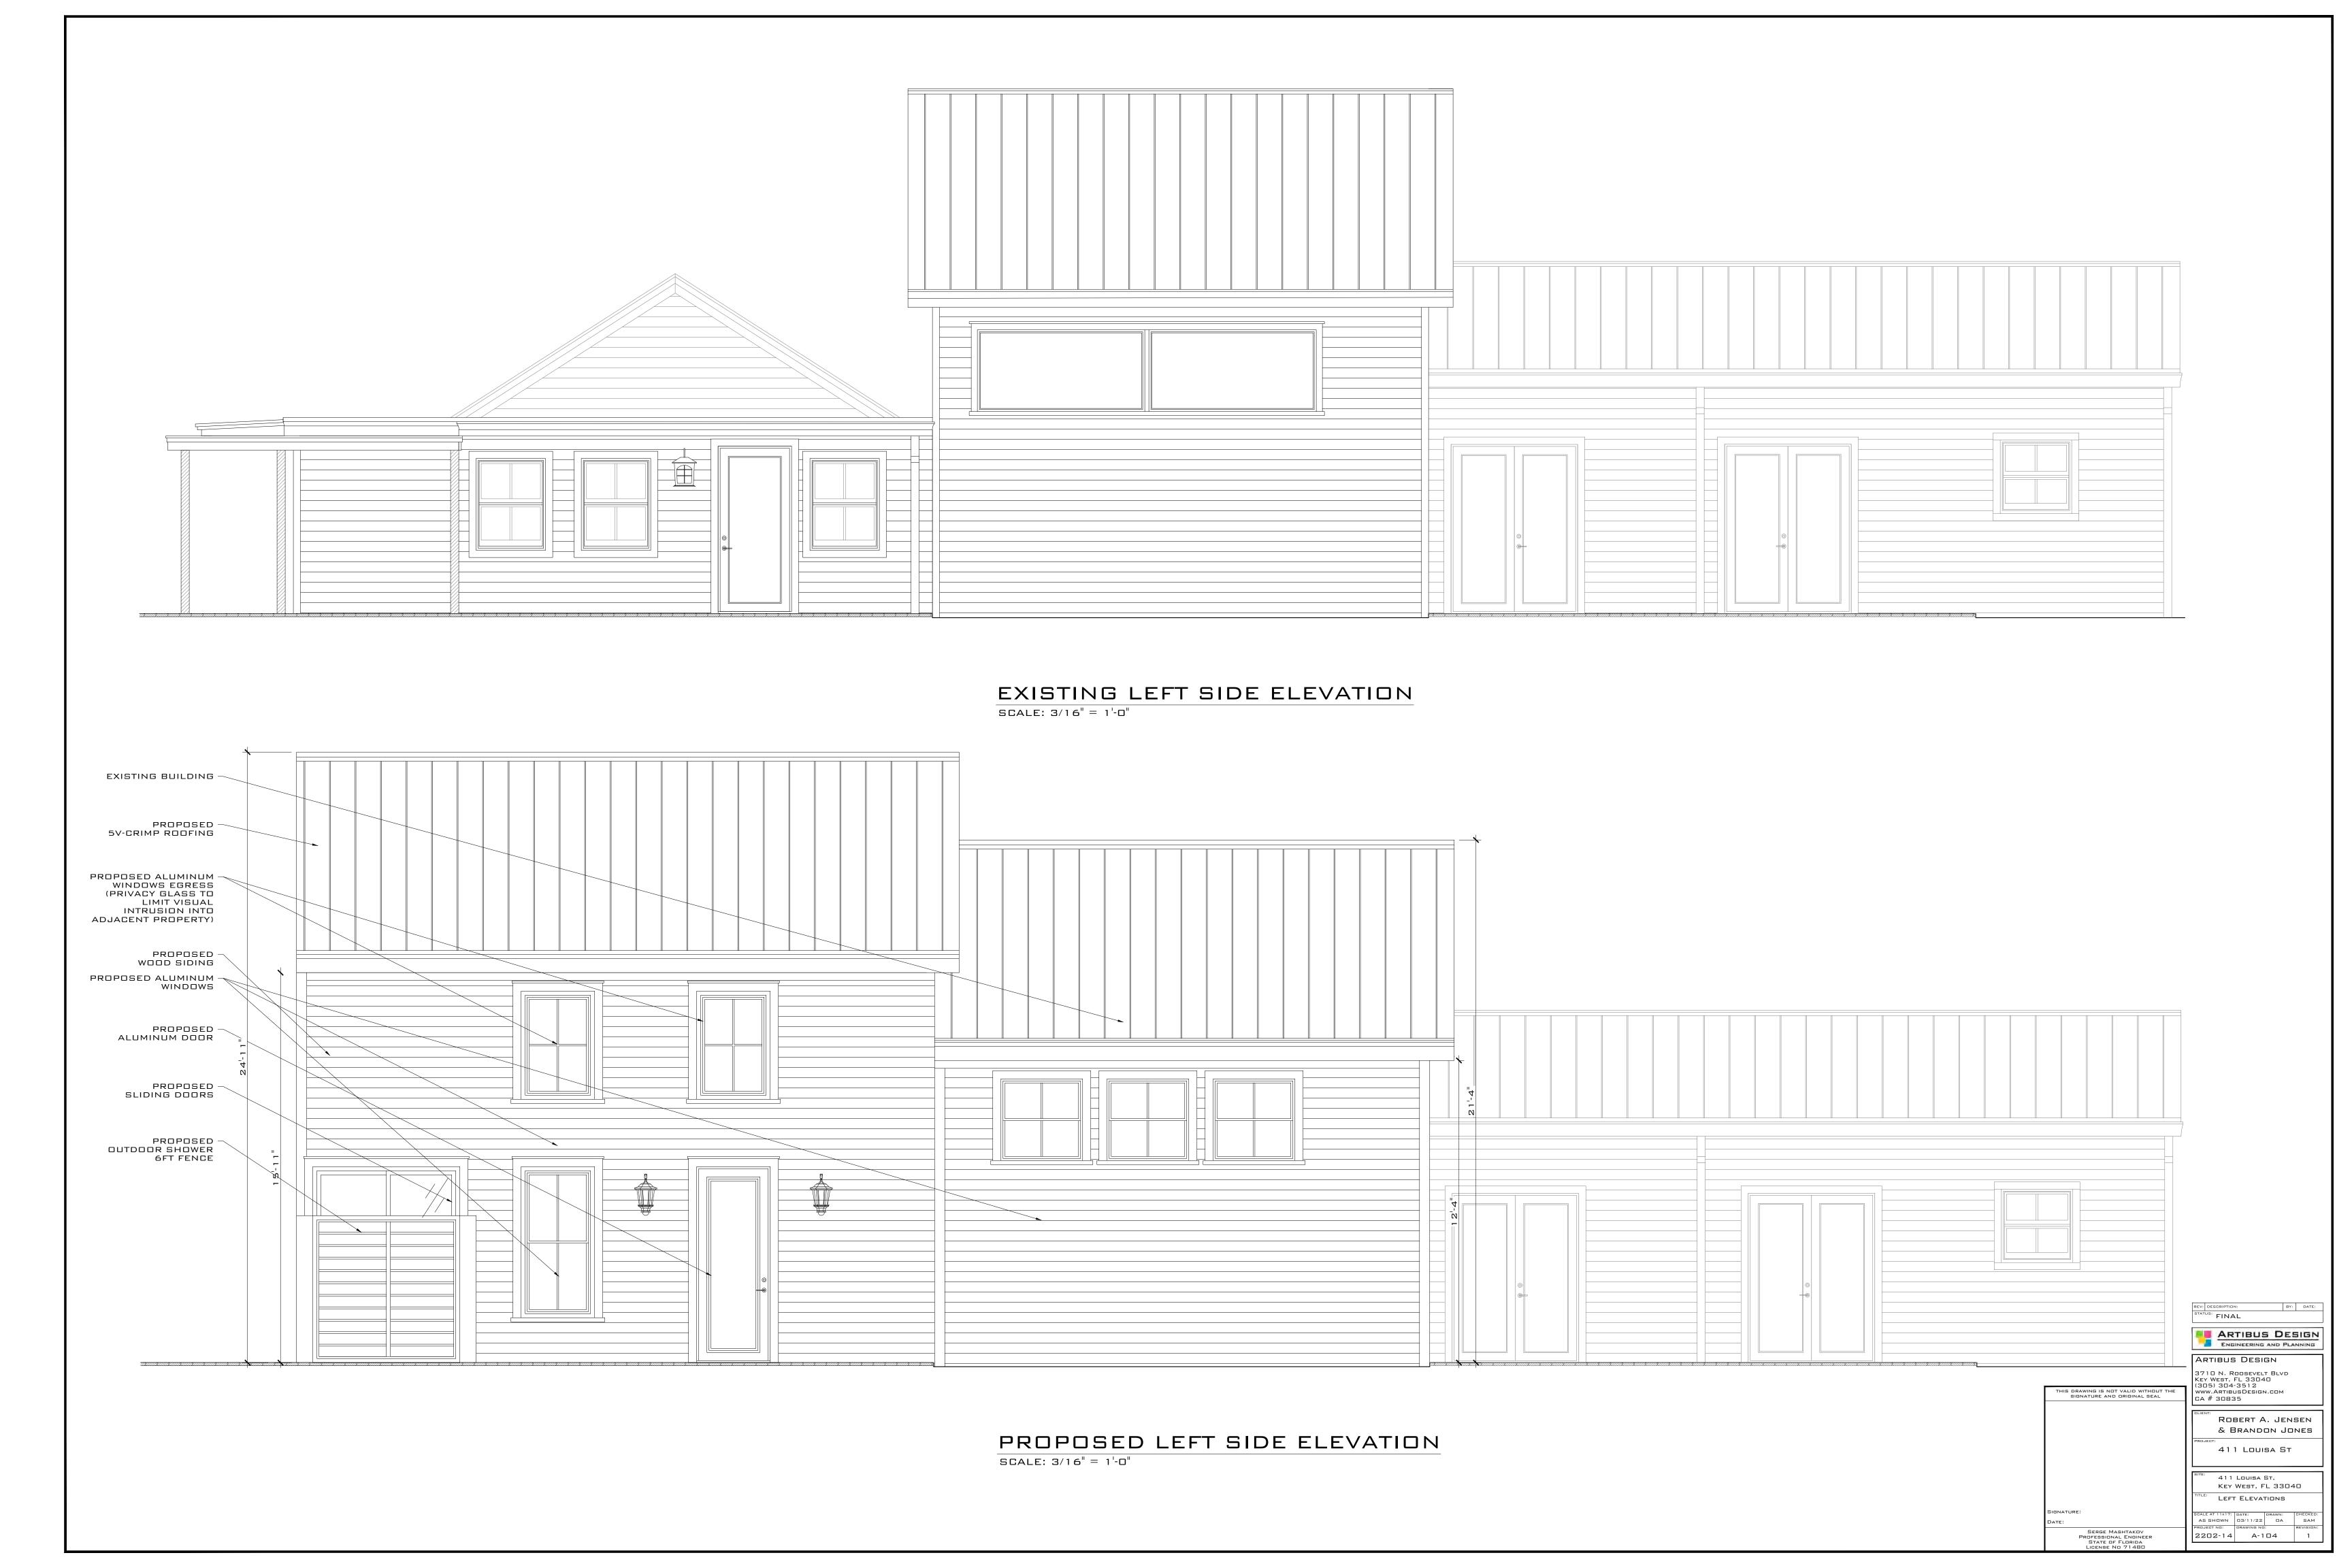

### **Staff Analysis:**

The Certificate of Appropriateness under review proposes some renovations to a non-historic structure, most specific the west side of the residential complex. Currently the front elevation has two recessed entries on the first floor and the plan proposed having them flush with the existing façade and windows will replace existing double doors. One double door will be installed and will replace an existing window. The plan also includes the replacement of a one-story rear addition with a two-story structure that will be four feet setback from the rear property boundary. The new addition will have a front gable roof and will be approximately 3'-6" taller than the two and a half-story portion of the house. The new structure will be rectangular in footprint with dimensions of

approximately 26'-4" depth, by 24'-2" wide, by 24'-11" high. The addition will have wood siding, aluminum windows and doors and 5 v-crimp metal panels for roofing.

Existing and proposed front elevations highlighting the changes for the first floor and scale and mass impact to existing fabric.

### **Consistency with Cited Guidelines:**

It is staff's opinion that the proposed design fails some of the cited guidelines as the proposed two-story addition increases the scale and mass of an existing large-scale structure. Guideline 13 of additions and alterations states that *new addition massing shall be similar or smaller than the massing found in the existing building and adjacent structures*, and staff opines that the two-story addition is contrary to this regulation. The existing half story is not habitable space and is a visual dominant element in the residential complex. Staff finds that the <u>4 feet</u> setback of rear yard for a two-story addition will overshadow existing one-story structures adjoining the rear yard and will dominate neighboring properties, which contradicts guideline 12 of additions and alterations.

Immediate adjacent context one and a half-story vs. one story houses.

Existing and proposed west elevations and impact in scale and mass within existing residential complex.

Proposed two-story addition highlighted in red.