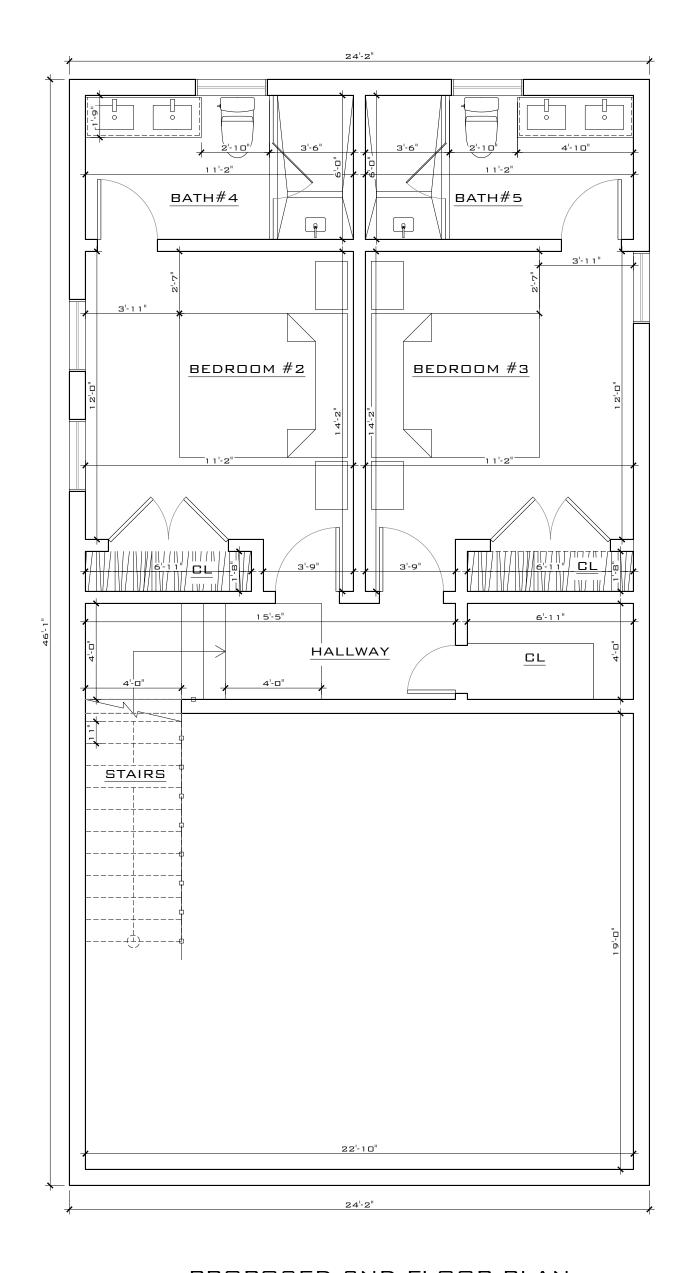

### **Staff Analysis:**

The Certificate of Appropriateness under review proposes some renovations to a non-historic structure, most specific the west side of the residential complex. Currently the front elevation has two recessed entries on the first floor and the plan proposed having them flush with the existing façade and windows will replace existing double doors. One double door will be installed and will replace an existing window. The plan also includes the replacement of a one-story rear addition with a two-story structure that will be four feet setback from the rear property boundary. The new addition will have a front gable roof and will be approximately 3'-6" taller than the two and a half-story portion of the house. The new structure will be rectangular in footprint with dimensions of

approximately 26'-4" depth, by 24'-2" wide, by 24'-11" high. The addition will have wood siding, aluminum windows and doors and 5 v-crimp metal panels for roofing.

Existing and proposed front elevations highlighting the changes for the first floor and scale and mass impact to existing fabric.