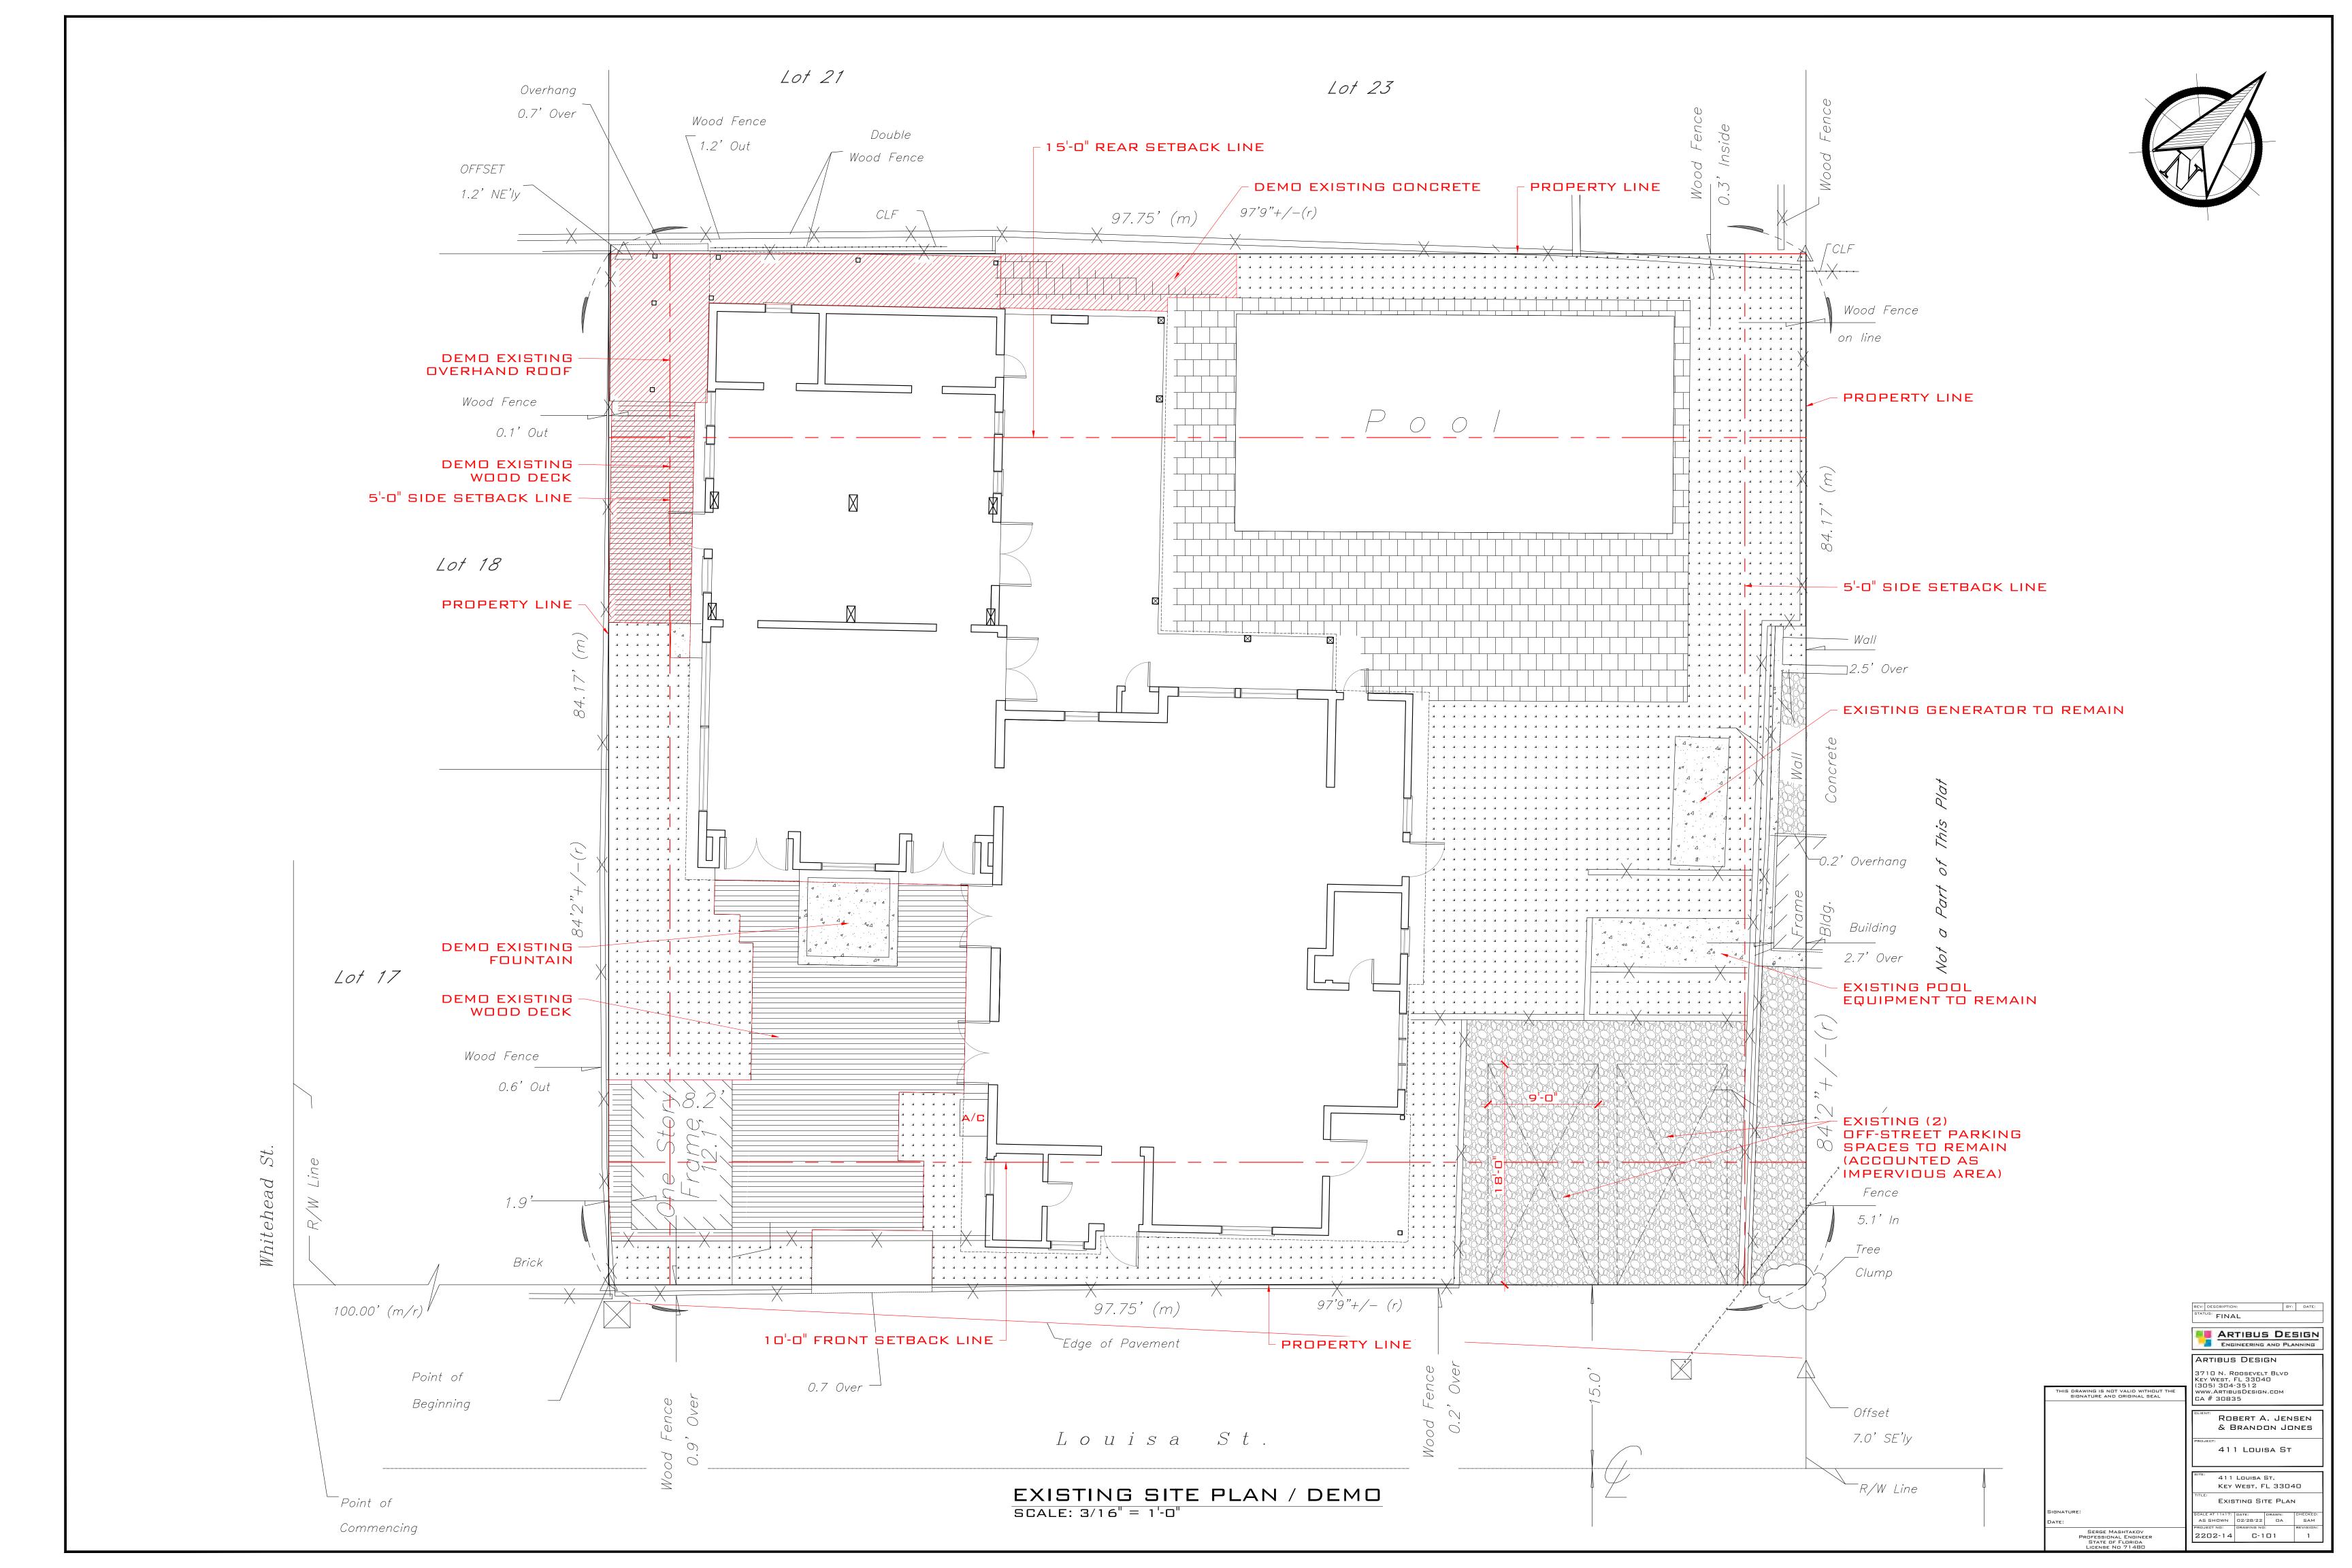

### **Site Facts:**

The site under review contains one principal house and an accessory structure located on the southwest portion of the lot. A swimming pool and decks are found behind a one-story structure. By reviewing the Sanborn maps, on the east side of the existing building there are portions of a one-story historic house. Additions to the building were done to its rear east and west side, making the historic building almost non-existing. Staff believes that the latest additions were built in late 1990's. A four feet picket fence with a gatehouse can be found in the front yard. The site has a deck in front of the one and a half-story structure.

Most of the residential complex is one-story, except for the southwest portion, which is one and a half-story. The half story is an open vaulted ceiling that includes a living room. Analyzing the urban context, the house to the west side is on a corner lot and is one and a half story non-historic structure. There are two one-story houses abutting the rear yard of the site under review; 404 Catherine Street is non-contributing, and 410 Catherine Street is a contributing resource to the historic district, build circa 1912.

On June 16, 2022, the Planning Board approved under Resolution 2022-037 variances for front, side, and rear yards setbacks as well as variances for impervious surface ratio and open space coverage. Staff approved renovations for the east portion of the house which include new windows, doors, siding/ trims repairs or replacement as needed, and rear gable roof.

### **Consistency with Cited Guidelines:**

It is staff's opinion that the proposed design fails some of the cited guidelines as the proposed two-story addition increases the scale and mass of an existing large-scale structure. Guideline 13 of additions and alterations states that *new addition massing shall be similar or smaller than the massing found in the existing building and adjacent structures*, and staff opines that the two-story addition is contrary to this regulation. The existing half story is not habitable space and is a visual dominant element in the residential complex. Staff finds that the <u>4 feet</u> setback of rear yard for a two-story addition will overshadow existing one-story structures adjoining the rear yard and will dominate neighboring properties, which contradicts guideline 12 of additions and alterations.