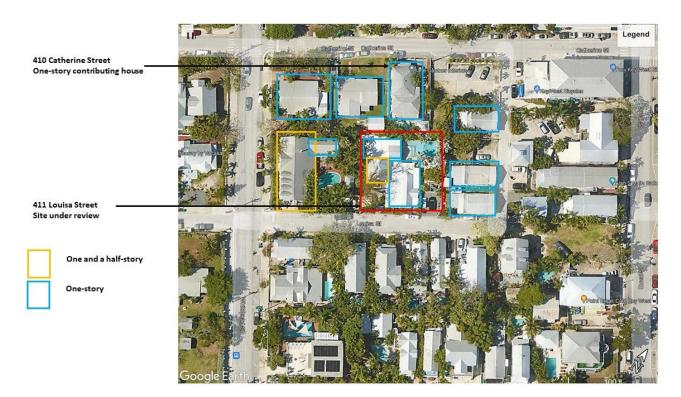

Most of the residential complex is one-story, except for the southwest portion, which is one and a half-story. The half story is an open vaulted ceiling that includes a living room. Analyzing the urban context, the house to the west side is on a corner lot and is one and a half story non-historic structure. There are two one-story houses abutting the rear yard of the site under review; 404 Catherine Street is non-contributing, and 410 Catherine Street is a contributing resource to the historic district, build circa 1912.

Immediate adjacent context one and a half-story vs. one story houses.

Existing and proposed west elevations and impact in scale and mass within existing residential complex.

Proposed two-story addition highlighted in red.