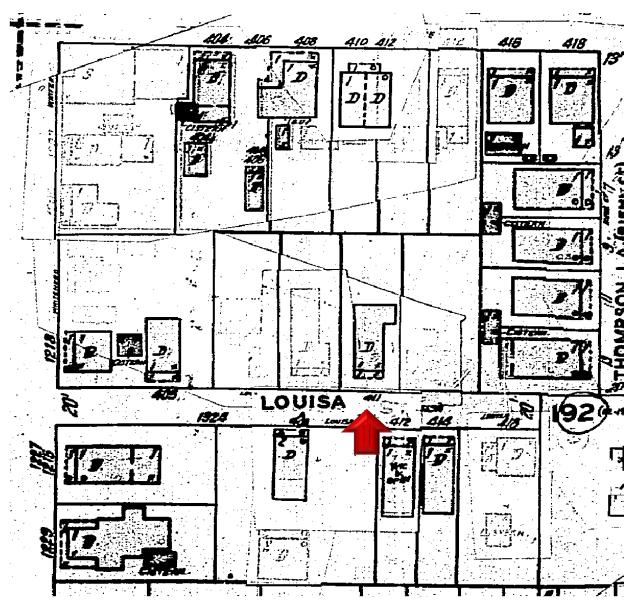

### **Site Facts:**

The site under review contains one principal house and an accessory structure located on the southwest portion of the lot. A swimming pool and decks are found behind a one-story structure. By reviewing the Sanborn maps, on the east side of the existing building there are portions of a one-story historic house. Additions to the building were done to its rear east and west side, making the historic building almost non-existing. Staff believes that the latest additions were built in late 1990's. A four feet picket fence with a gatehouse can be found in the front yard. The site has a deck in front of the one and a half-story structure.

Most of the residential complex is one-story, except for the southwest portion, which is one and a half-story. The half story is an open vaulted ceiling that includes a living room. Analyzing the urban context, the house to the west side is on a corner lot and is one and a half story non-historic structure. There are two one-story houses abutting the rear yard of the site under review; 404 Catherine Street is non-contributing, and 410 Catherine Street is a contributing resource to the historic district, build circa 1912.

Graphic depiction of 1962 Sanborn map and one and a half-story portion of the house over the site's survey.