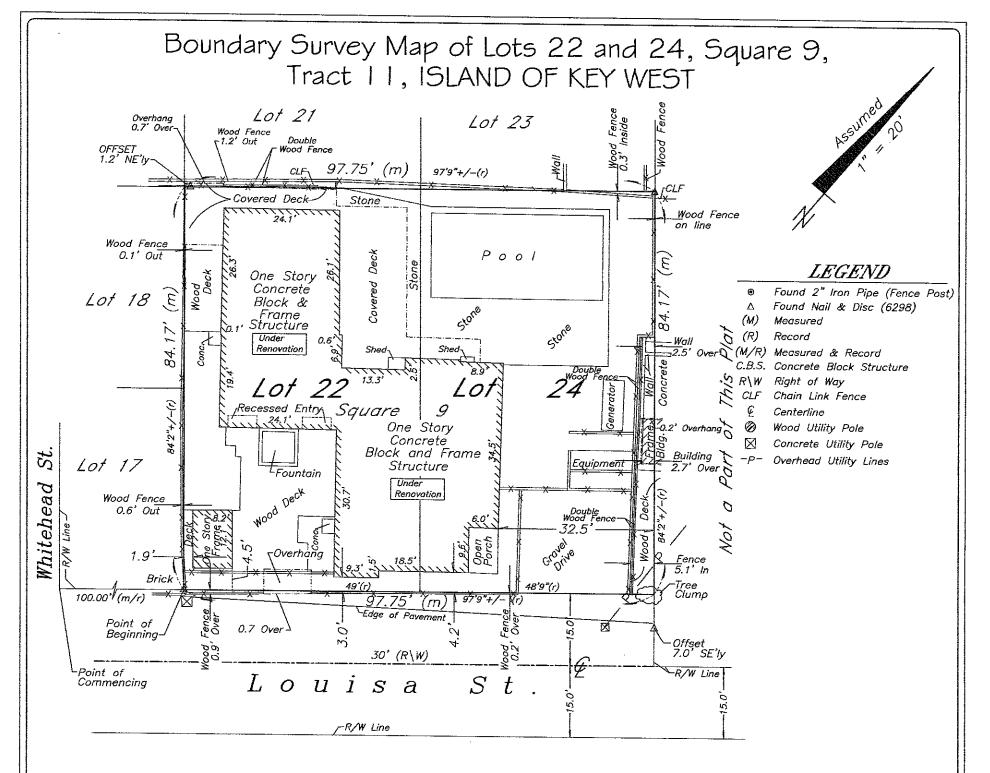

### **Site Facts:**

The site under review contains one principal house and an accessory structure located on the southwest portion of the lot. A swimming pool and decks are found behind a one-story structure. By reviewing the Sanborn maps, on the east side of the existing building there are portions of a one-story historic house. Additions to the building were done to its rear east and west side, making the historic building almost non-existing. Staff believes that the latest additions were built in late 1990's. A four feet picket fence with a gatehouse can be found in the front yard. The site has a deck in front of the one and a half-story structure.

Most of the residential complex is one-story, except for the southwest portion, which is one and a half-story. The half story is an open vaulted ceiling that includes a living room. Analyzing the urban context, the house to the west side is on a corner lot and is one and a half story non-historic structure. There are two one-story houses abutting the rear yard of the site under review; 404 Catherine Street is non-contributing, and 410 Catherine Street is a contributing resource to the historic district, build circa 1912.