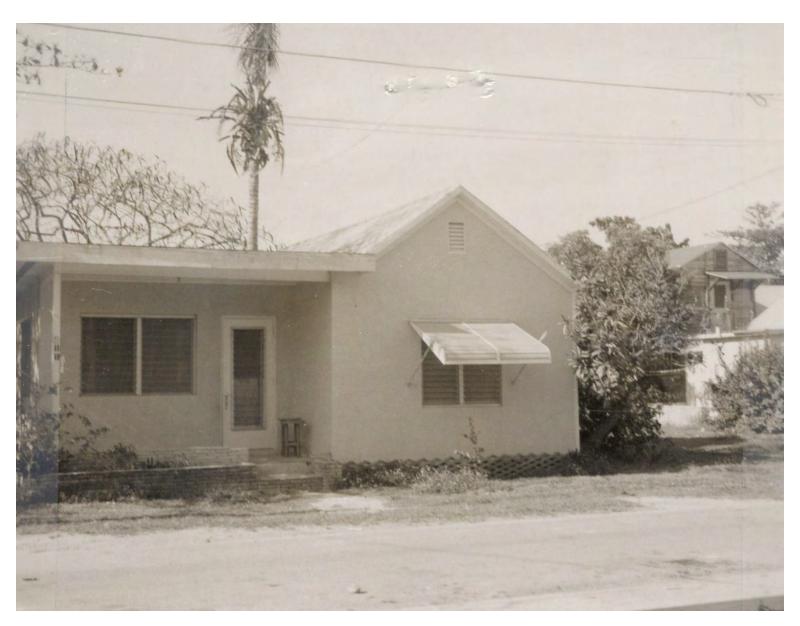

### **Site Facts:**

The site under review contains one principal house and an accessory structure located on the southwest portion of the lot. A swimming pool and decks are found behind a one-story structure. By reviewing the Sanborn maps, on the east side of the existing building there are portions of a one-story historic house. Additions to the building were done to its rear east and west side, making the historic building almost non-existing. Staff believes that the latest additions were built in late 1990's. A four feet picket fence with a gatehouse can be found in the front yard. The site has a deck in front of the one and a half-story structure.

Most of the residential complex is one-story, except for the southwest portion, which is one and a half-story. The half story is an open vaulted ceiling that includes a living room. Analyzing the urban context, the house to the west side is on a corner lot and is one and a half story non-historic structure. There are two one-story houses abutting the rear yard of the site under review; 404 Catherine Street is non-contributing, and 410 Catherine Street is a contributing resource to the historic district, build circa 1912.