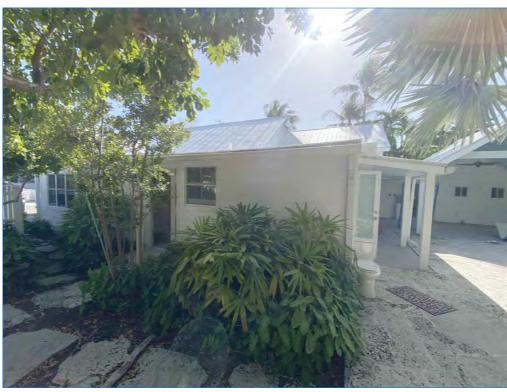

### **Site Facts:**

The site under review contains one principal house and an accessory structure located on the southwest portion of the lot. A swimming pool and decks are found behind a one-story structure. By reviewing the Sanborn maps, on the east side of the existing building there are portions of a one-story historic house. Additions to the building were done to its rear east and west side, making the historic building almost non-existing. Staff believes that the latest additions were built in late 1990's. A four feet picket fence with a gatehouse can be found in the front yard. The site has a deck in front of the one and a half-story structure.

Most of the residential complex is one-story, except for the southwest portion, which is one and a half-story. The half story is an open vaulted ceiling that includes a living room. Analyzing the urban context, the house to the west side is on a corner lot and is one and a half story non-historic structure. There are two one-story houses abutting the rear yard of the site under review; 404 Catherine Street is non-contributing, and 410 Catherine Street is a contributing resource to the historic district, build circa 1912.