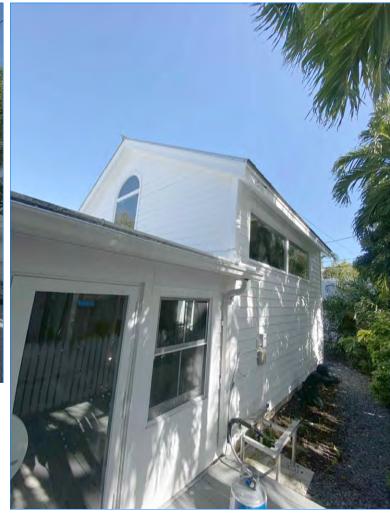

### **Consistency with Cited Guidelines:**

It is staff's opinion that the proposed design fails some of the cited guidelines as the proposed two-story addition increases the scale and mass of an existing large-scale structure. Guideline 13 of additions and alterations states that *new addition massing shall be similar or smaller than the massing found in the existing building and adjacent structures*, and staff opines that the two-story addition is contrary to this regulation. The existing half story is not habitable space and is a visual dominant element in the residential complex. Staff finds that the <u>4 feet</u> setback of rear yard for a two-story addition will overshadow existing one-story structures adjoining the rear yard and will dominate neighboring properties, which contradicts guideline 12 of additions and alterations.

Immediate adjacent context one and a half-story vs. one story houses.

Existing and proposed west elevations and impact in scale and mass within existing residential complex.

Proposed two-story addition highlighted in red.