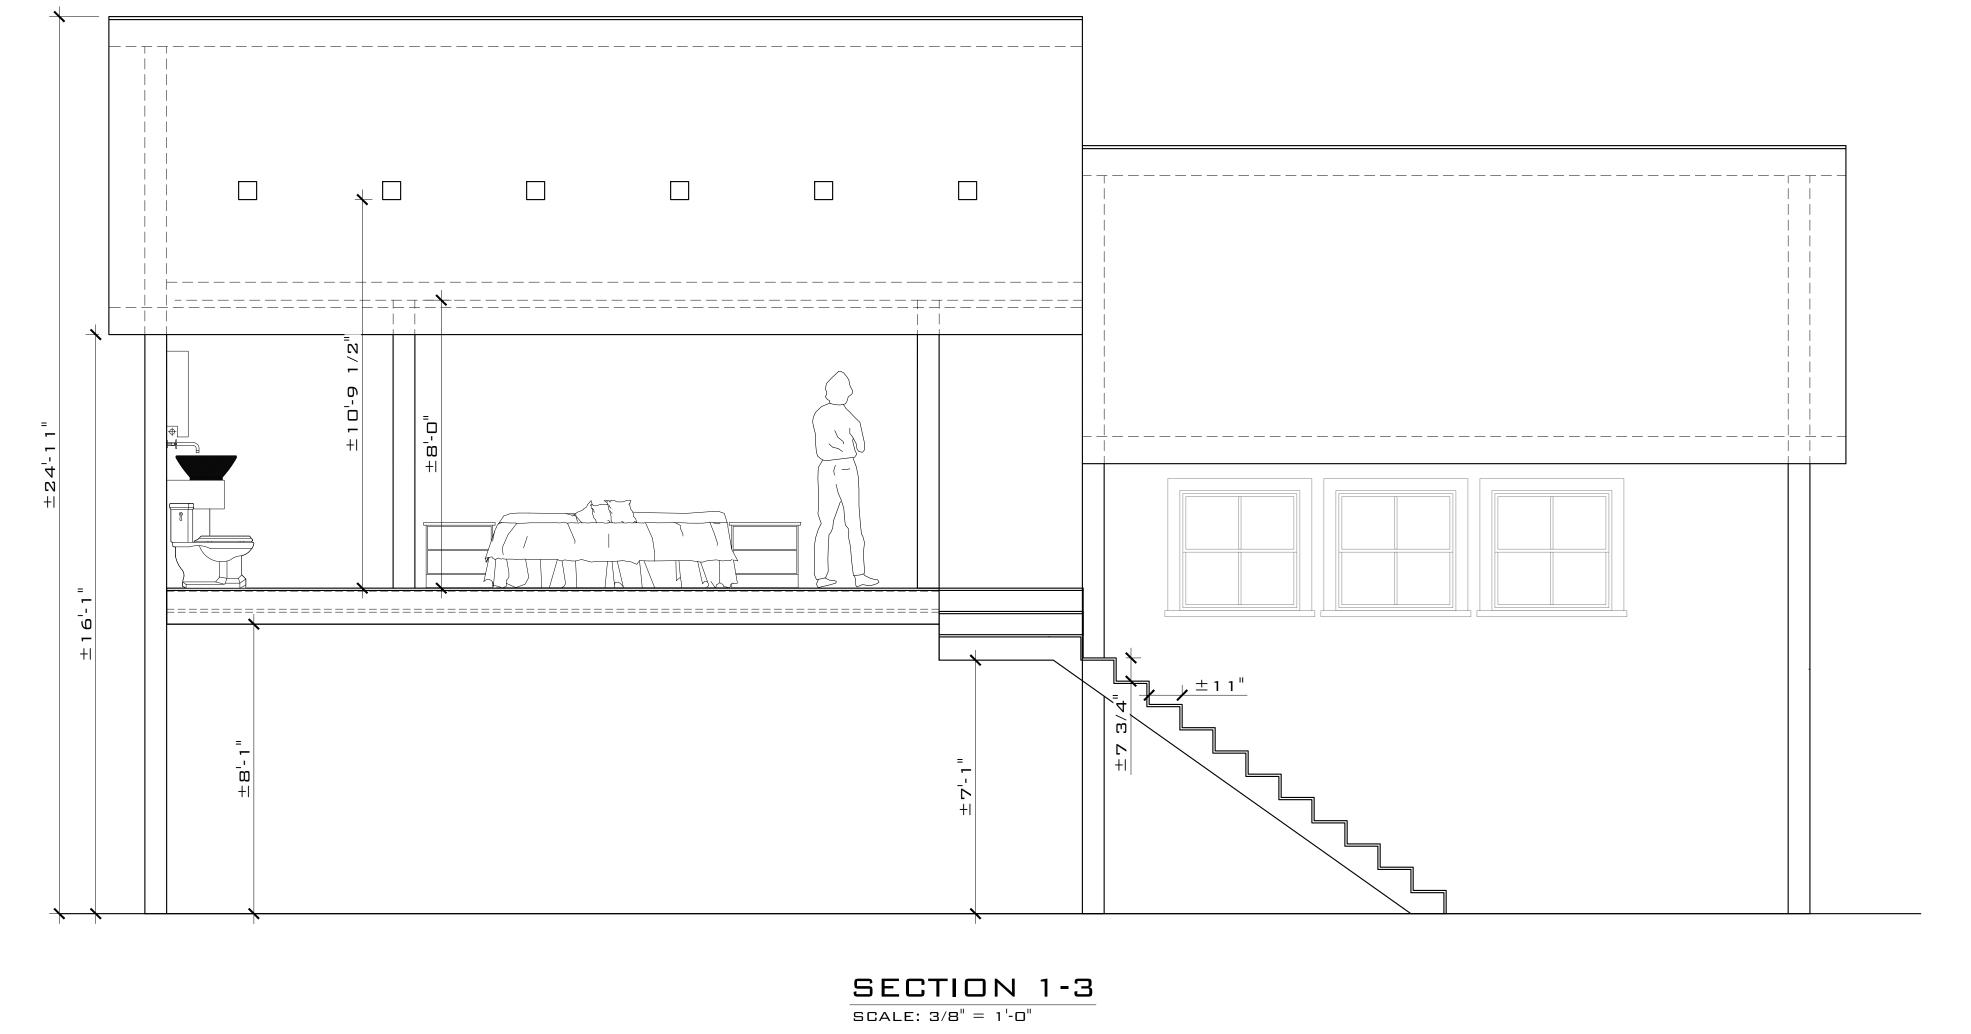

### **Staff Analysis:**

The Certificate of Appropriateness under review proposes some renovations to a non-historic structure, most specific the west side of the residential complex. Currently the front elevation has two recessed entries on the first floor and the plan proposed having them flush with the existing façade and windows will replace existing double doors. One double door will be installed and will replace an existing window. The plan also includes the replacement of a one-story rear addition with a two-story structure that will be four feet setback from the rear property boundary. The new addition will have a front gable roof and will be approximately 3'-6" taller than the two and a half-story portion of the house. The new structure will be rectangular in footprint with dimensions of

approximately 26'-4" depth, by 24'-2" wide, by 24'-11" high. The addition will have wood siding, aluminum windows and doors and 5 v-crimp metal panels for roofing.

Existing and proposed front elevations highlighting the changes for the first floor and scale and mass impact to existing fabric.

### **Consistency with Cited Guidelines:**

It is staff's opinion that the proposed design fails some of the cited guidelines as the proposed two-story addition increases the scale and mass of an existing large-scale structure. Guideline 13 of additions and alterations states that *new addition massing shall be similar or smaller than the massing found in the existing building and adjacent structures*, and staff opines that the two-story addition is contrary to this regulation. The existing half story is not habitable space and is a visual dominant element in the residential complex. Staff finds that the <u>4 feet</u> setback of rear yard for a two-story addition will overshadow existing one-story structures adjoining the rear yard and will dominate neighboring properties, which contradicts guideline 12 of additions and alterations.

Immediate adjacent context one and a half-story vs. one story houses.

Existing and proposed west elevations and impact in scale and mass within existing residential complex.

Proposed two-story addition highlighted in red.