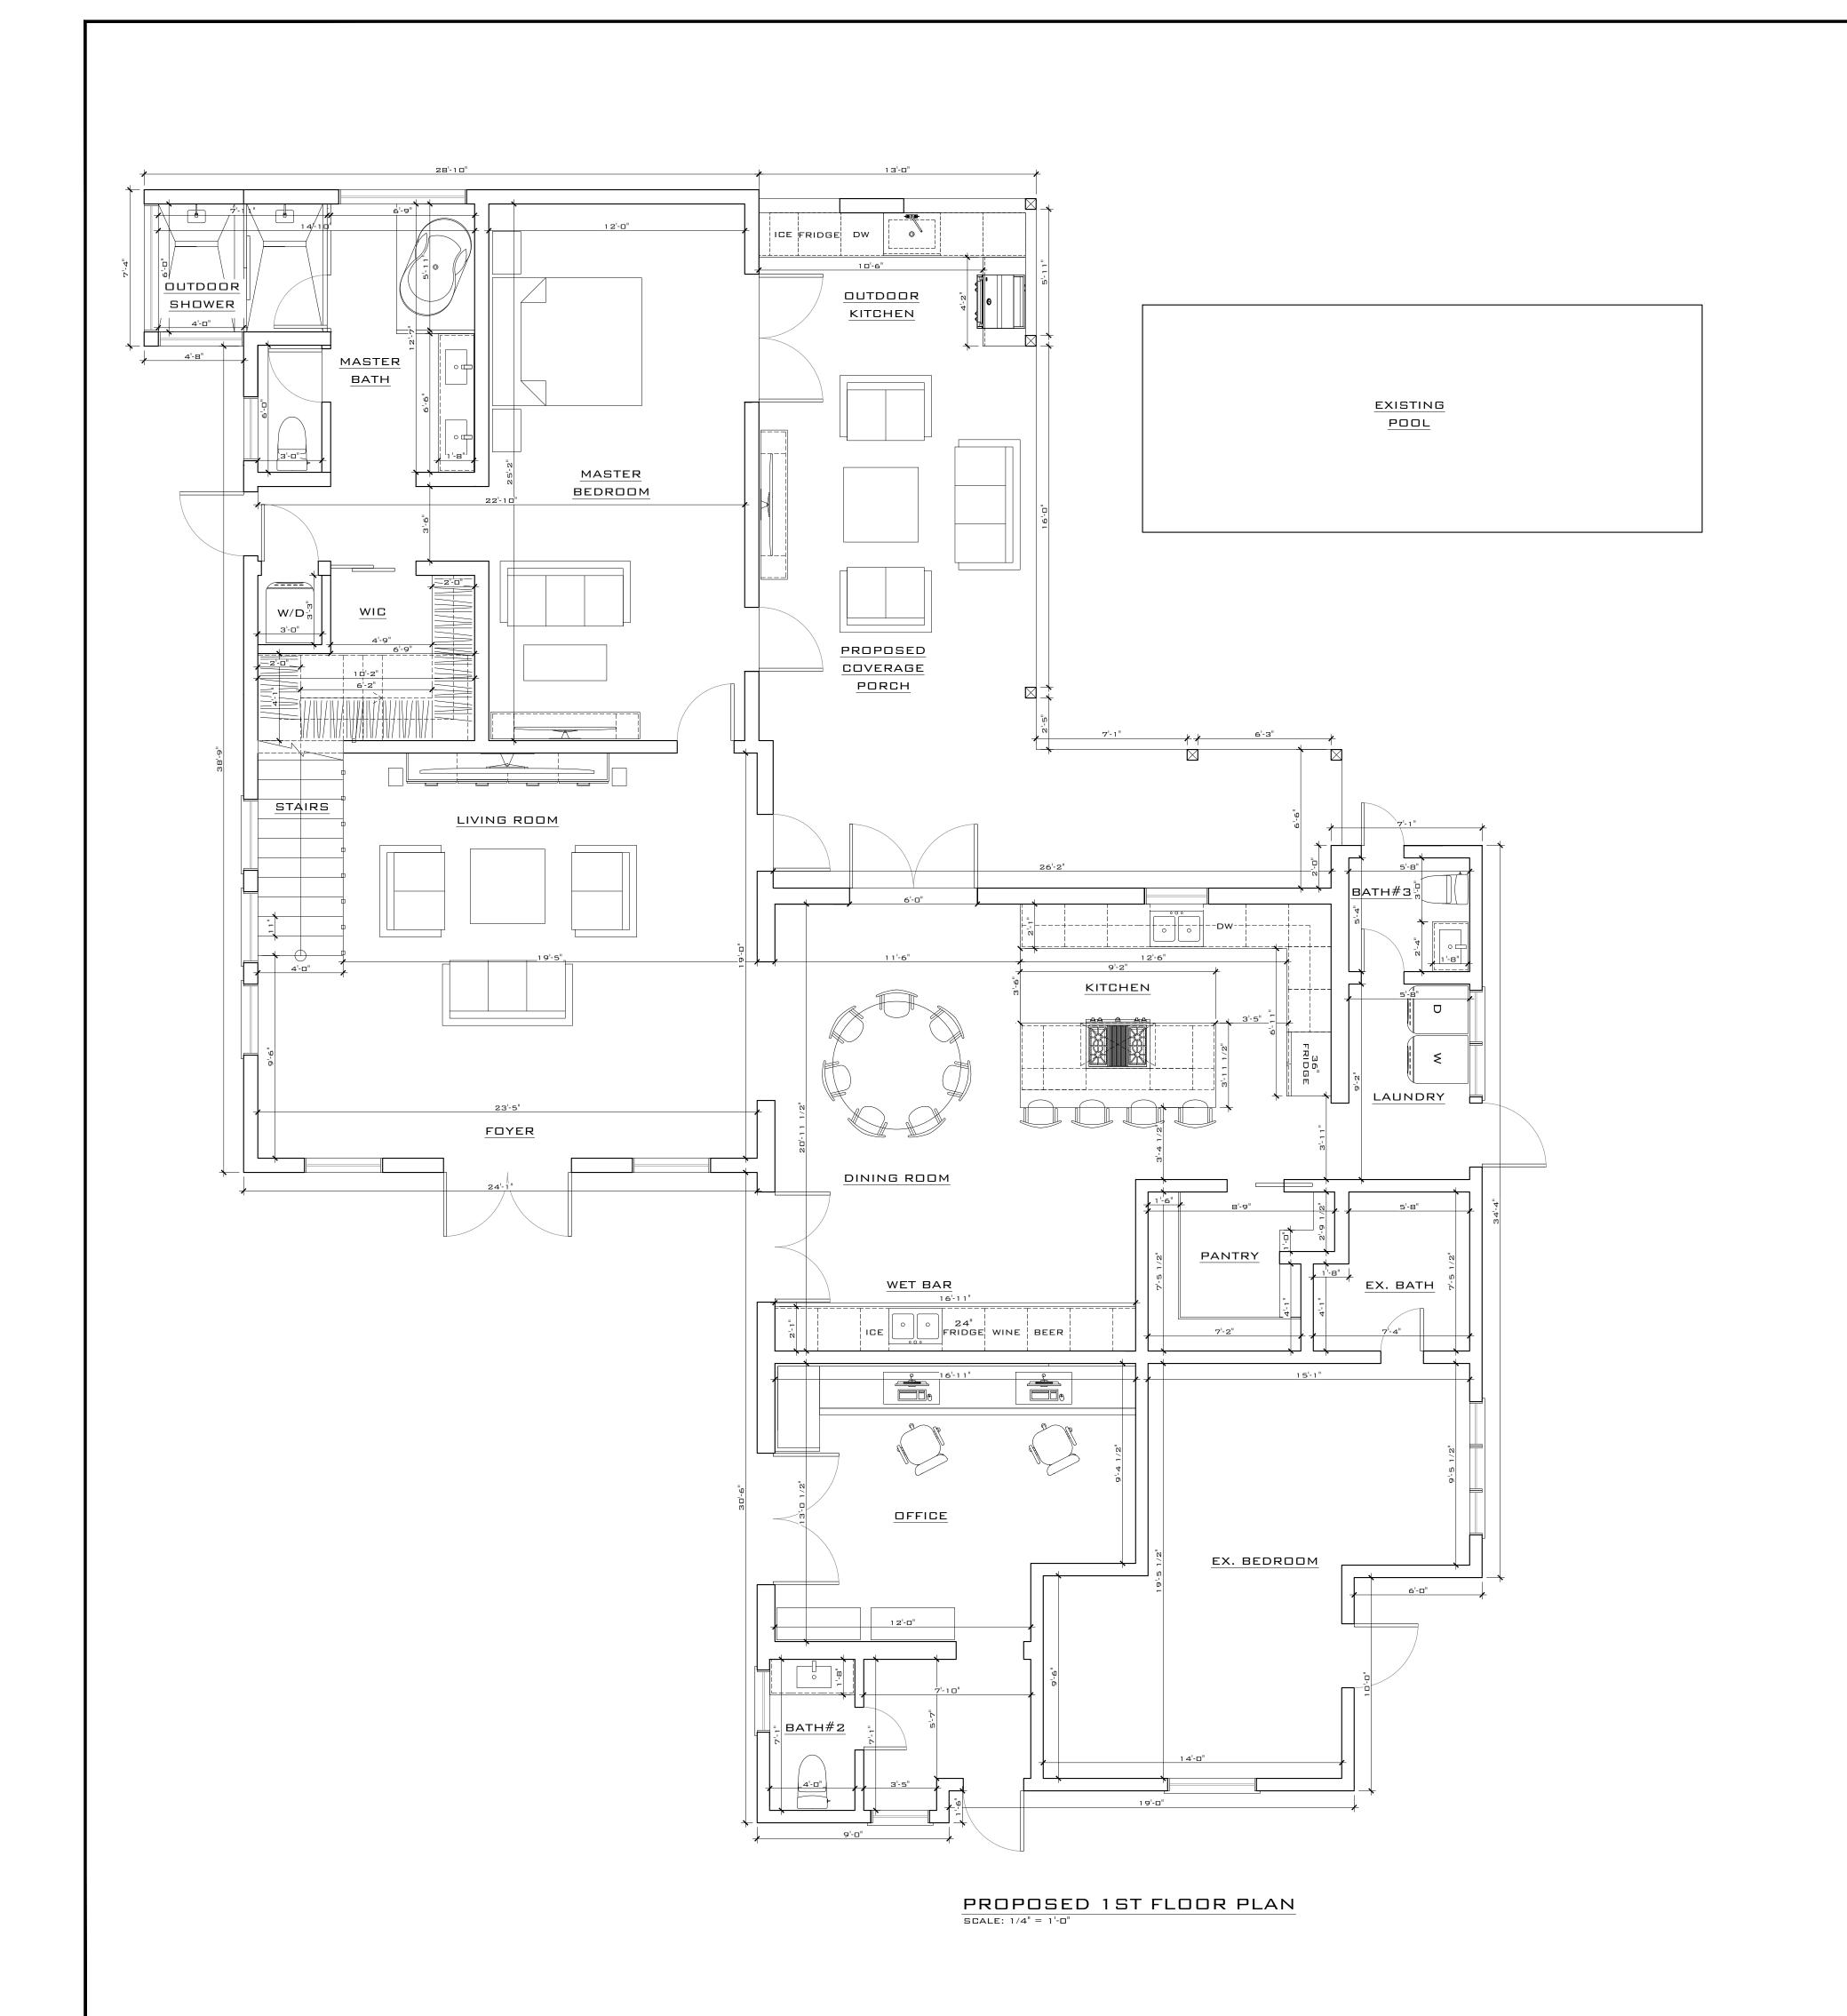

### **Staff Analysis:**

The Certificate of Appropriateness under review proposes some renovations to a non-historic structure, most specific the west side of the residential complex. Currently the front elevation has two recessed entries on the first floor and the plan proposed having them flush with the existing façade and windows will replace existing double doors. One double door will be installed and will replace an existing window. The plan also includes the replacement of a one-story rear addition with a two-story structure that will be four feet setback from the rear property boundary. The new addition will have a front gable roof and will be approximately 3'-6" taller than the two and a half-story portion of the house. The new structure will be rectangular in footprint with dimensions of

approximately 26'-4" depth, by 24'-2" wide, by 24'-11" high. The addition will have wood siding, aluminum windows and doors and 5 v-crimp metal panels for roofing.

Existing and proposed front elevations highlighting the changes for the first floor and scale and mass impact to existing fabric.

### **Consistency with Cited Guidelines:**

It is staff's opinion that the proposed design fails some of the cited guidelines as the proposed two-story addition increases the scale and mass of an existing large-scale structure. Guideline 13 of additions and alterations states that *new addition massing shall be similar or smaller than the massing found in the existing building and adjacent structures*, and staff opines that the two-story addition is contrary to this regulation. The existing half story is not habitable space and is a visual dominant element in the residential complex. Staff finds that the <u>4 feet</u> setback of rear yard for a two-story addition will overshadow existing one-story structures adjoining the rear yard and will dominate neighboring properties, which contradicts guideline 12 of additions and alterations.

For improvements to the front elevation, changes of doors and windows, and maintenance work with siding, staff finds the proposal to follow cited guidelines. Staff expressed their concerns pertaining mass, scale, and conflicts with the guidelines to the applicant once we reviewed with him the proposed plans. The applicant has received letters from neighbors in support of this design.