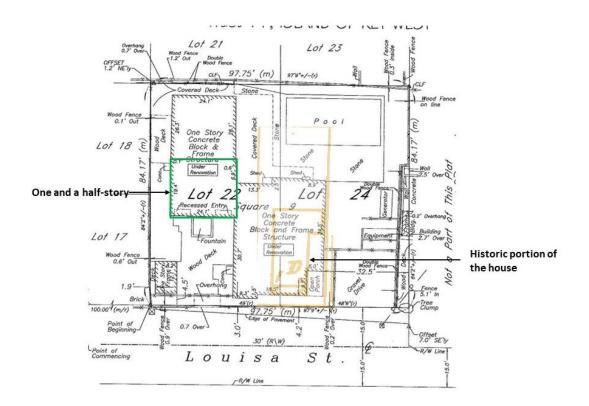

### **Site Facts:**

The site under review contains one principal house and an accessory structure located on the southwest portion of the lot. A swimming pool and decks are found behind a one-story structure. By reviewing the Sanborn maps, on the east side of the existing building there are portions of a one-story historic house. Additions to the building were done to its rear east and west side, making the historic building almost non-existing. Staff believes that the latest additions were built in late 1990's. A four feet picket fence with a gatehouse can be found in the front yard. The site has a deck in front of the one and a half-story structure.

Most of the residential complex is one-story, except for the southwest portion, which is one and a half-story. The half story is an open vaulted ceiling that includes a living room. Analyzing the urban context, the house to the west side is on a corner lot and is one and a half story non-historic structure. There are two one-story houses abutting the rear yard of the site under review; 404 Catherine Street is non-contributing, and 410 Catherine Street is a contributing resource to the historic district, build circa 1912.

Graphic depiction of 1962 Sanborn map and one and a half-story portion of the house over the site's survey.