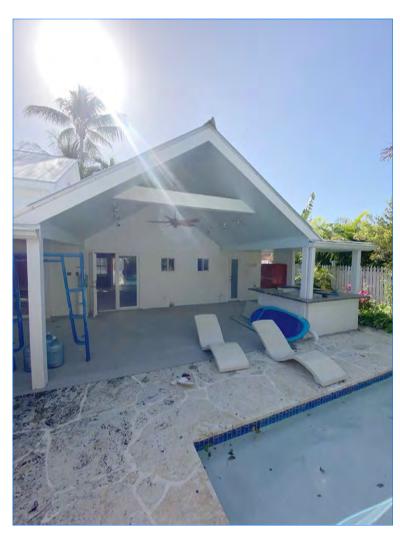

### **Site Facts:**

The site under review contains one principal house and an accessory structure located on the southwest portion of the lot. A swimming pool and decks are found behind a one-story structure. By reviewing the Sanborn maps, on the east side of the existing building there are portions of a one-story historic house. Additions to the building were done to its rear east and west side, making the historic building almost non-existing. Staff believes that the latest additions were built in late 1990's. A four feet picket fence with a gatehouse can be found in the front yard. The site has a deck in front of the one and a half-story structure.

Most of the residential complex is one-story, except for the southwest portion, which is one and a half-story. The half story is an open vaulted ceiling that includes a living room. Analyzing the urban context, the house to the west side is on a corner lot and is one and a half story non-historic structure. There are two one-story houses abutting the rear yard of the site under review; 404 Catherine Street is non-contributing, and 410 Catherine Street is a contributing resource to the historic district, build circa 1912.

On June 16, 2022, the Planning Board approved under Resolution 2022-037 variances for front, side, and rear yards setbacks as well as variances for impervious surface ratio and open space coverage. Staff approved renovations for the east portion of the house which include new windows, doors, siding/ trims repairs or replacement as needed, and rear gable roof.