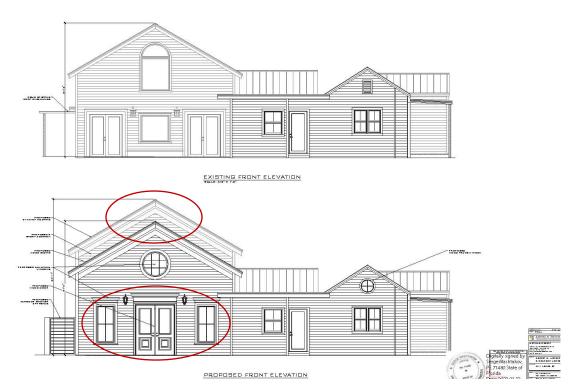

### **Staff Analysis:**

The Certificate of Appropriateness under review proposes some renovations to a non-historic structure, most specific the west side of the residential complex. Currently the front elevation has two recessed entries on the first floor and the plan proposed having them flush with the existing façade and windows will replace existing double doors. One double door will be installed and will replace an existing window. The plan also includes the replacement of a one-story rear addition with a two-story structure that will be four feet setback from the rear property boundary. The new addition will have a front gable roof and will be approximately 3'-6" taller than the two and a half-story portion of the house. The new structure will be rectangular in footprint with dimensions of

approximately 26'-4" depth, by 24'-2" wide, by 24'-11" high. The addition will have wood siding, aluminum windows and doors and 5 v-crimp metal panels for roofing.

Existing and proposed front elevations highlighting the changes for the first floor and scale and mass impact to existing fabric.