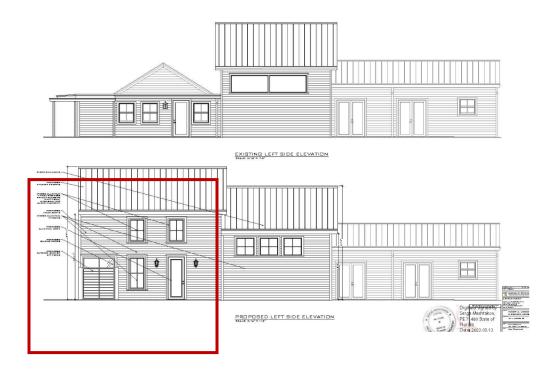

### **Consistency with Cited Guidelines:**

It is staff's opinion that the proposed design fails some of the cited guidelines as the proposed two-story addition increases the scale and mass of an existing large-scale structure. Guideline 13 of additions and alterations states that *new addition massing shall be similar or smaller than the massing found in the existing building and adjacent structures*, and staff opines that the two-story addition is contrary to this regulation. The existing half story is not habitable space and is a visual dominant element in the residential complex. Staff finds that the <u>4 feet</u> setback of rear yard for a two-story addition will overshadow existing one-story structures adjoining the rear yard and will dominate neighboring properties, which contradicts guideline 12 of additions and alterations.

Immediate adjacent context one and a half-story vs. one story houses.

Existing and proposed west elevations and impact in scale and mass within existing residential complex.

Proposed two-story addition highlighted in red.