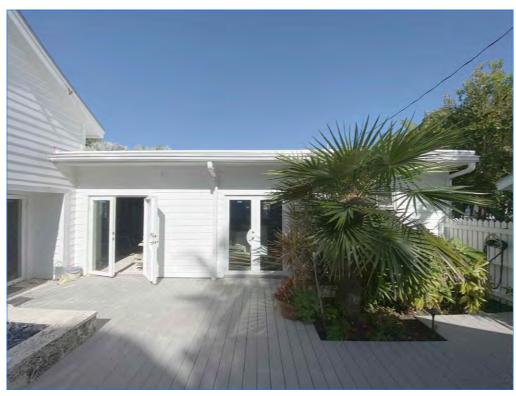

### **Staff Analysis:**

The Certificate of Appropriateness under review proposes some renovations to a non-historic structure, most specific the west side of the residential complex. Currently the front elevation has two recessed entries on the first floor and the plan proposed having them flush with the existing façade and windows will replace existing double doors. One double door will be installed and will replace an existing window. The plan also includes the replacement of a one-story rear addition with a two-story structure that will be four feet setback from the rear property boundary. The new addition will have a front gable roof and will be approximately 3'-6" taller than the two and a half-story portion of the house. The new structure will be rectangular in footprint with dimensions of

approximately 26'-4" depth, by 24'-2" wide, by 24'-11" high. The addition will have wood siding, aluminum windows and doors and 5 v-crimp metal panels for roofing.

Existing and proposed front elevations highlighting the changes for the first floor and scale and mass impact to existing fabric.

### **Consistency with Cited Guidelines:**

It is staff's opinion that the proposed design fails some of the cited guidelines as the proposed two-story addition increases the scale and mass of an existing large-scale structure. Guideline 13 of additions and alterations states that *new addition massing shall be similar or smaller than the massing found in the existing building and adjacent structures*, and staff opines that the two-story addition is contrary to this regulation. The existing half story is not habitable space and is a visual dominant element in the residential complex. Staff finds that the <u>4 feet</u> setback of rear yard for a two-story addition will overshadow existing one-story structures adjoining the rear yard and will dominate neighboring properties, which contradicts guideline 12 of additions and alterations.