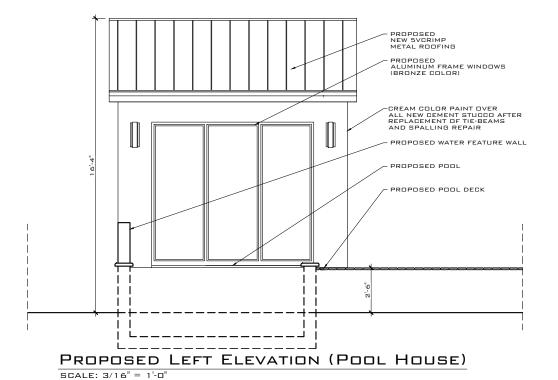

### EXISTING LEFT ELEVATION

SCALE: 3/16" = 1'-0"

PROPOSED LEFT ELEVATION

SCALE: 3/16" = 1'-0"

REV: DESCRIPTION: BY: DATE:

ARTIBUS DESIGN
3710 N. ROOSEVELT BLVD
KEY WEST, FL 33040
(305) 304-3512
www.ARTIBUSDESIGN.COM
CA # 30835

LUIS COBO

1235 Washington St

1235 Washington St, Key West, FL 33040

PROPOSED ELEVATION

SGALE AT 11x17: DATE: DRAWN: CHECKED:
AS SHOWN 06/14/22 0A SAM

PROJECT NO: DRAWING NO: REVISION:
2203-06 A-106 1

PROPOSED FRONT ELEVATION (POOL House)