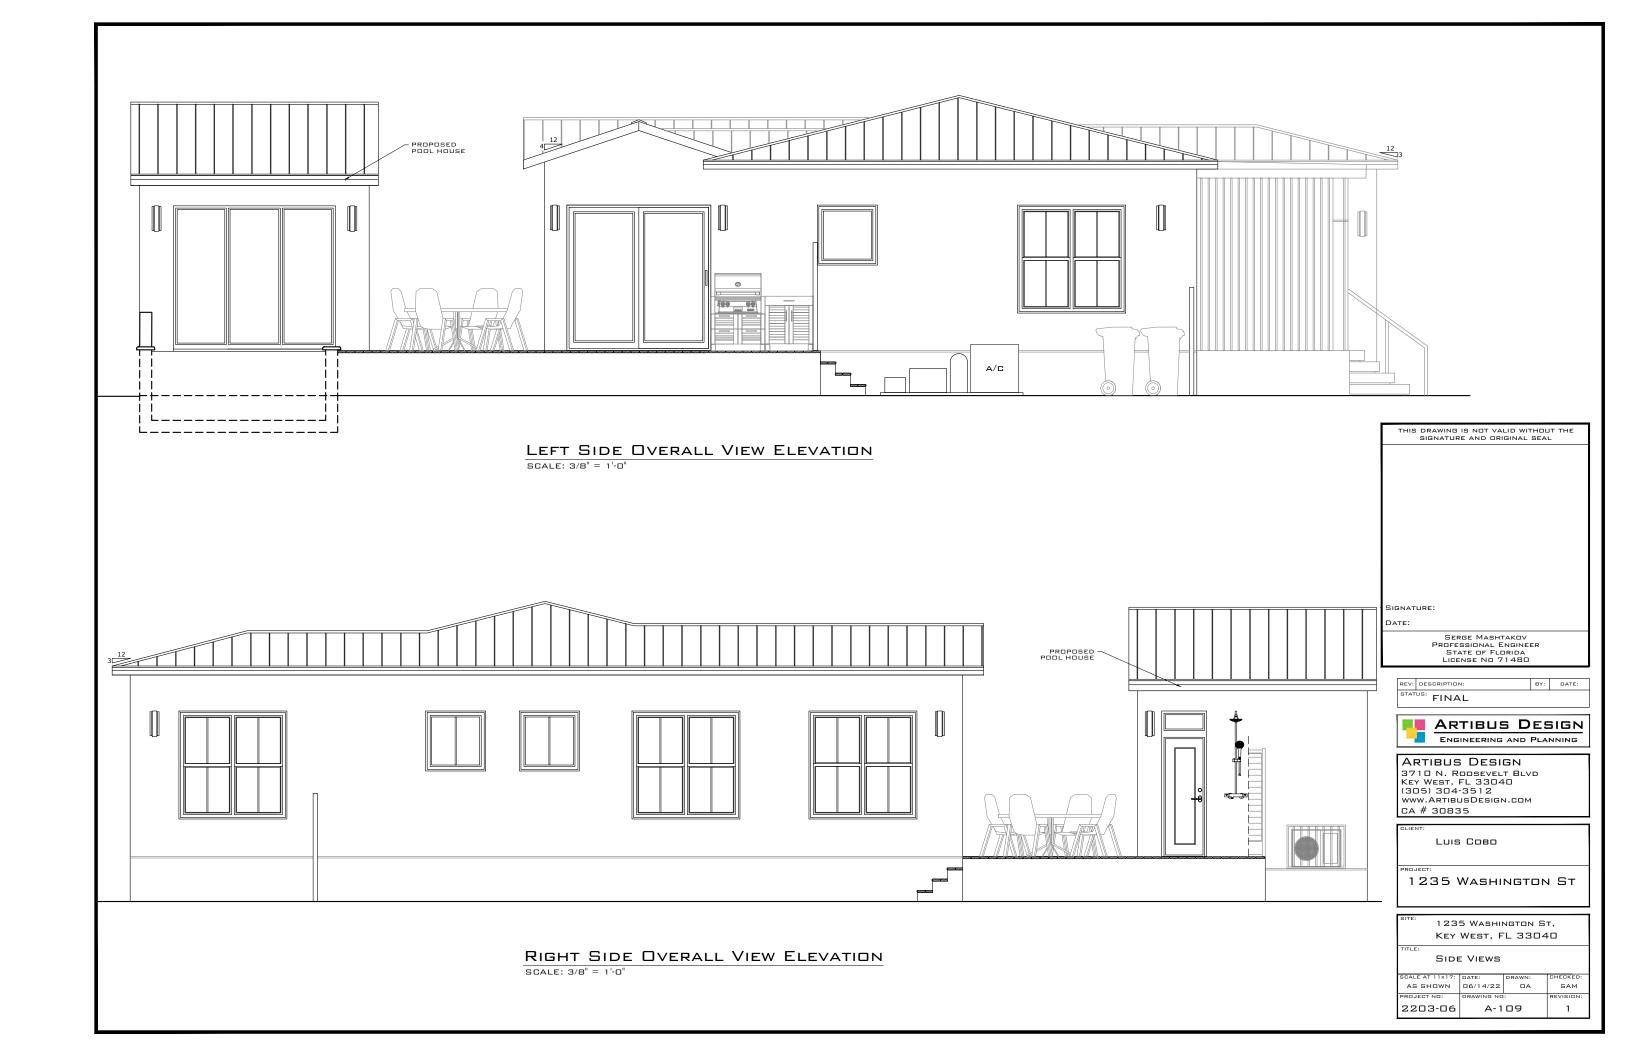

### EXISTING LEFT ELEVATION

SCALE: 3/16" = 1'-0"

PROPOSED LEFT ELEVATION

SCALE: 3/16" = 1'-0"

REV: DESCRIPTION: BY: DATE:

ARTIBUS DESIGN
3710 N. ROOSEVELT BLVD
KEY WEST, FL 33040
(305) 304-3512
www.ARTIBUSDESIGN.COM
CA # 30835

LUIS COBO

1235 Washington St

1235 Washington St, Key West, FL 33040

PROPOSED ELEVATION

SGALE AT 11x17: DATE: DRAWN: CHECKED:
AS SHOWN 06/14/22 0A SAM

PROJECT NO: DRAWING NO: REVISION:
2203-06 A-106 1

PROPOSED FRONT ELEVATION (POOL House)

PROPOSED RIGHT ELEVATION (POOL HOUSE)

SCALE: 3/16" = 1'-0"

|         | DRAWING IS NOT VALID WITHOUT THE<br>SIGNATURE AND ORIGINAL SEAL |
|---------|-----------------------------------------------------------------|
|         |                                                                 |
|         |                                                                 |
|         |                                                                 |
|         |                                                                 |
|         |                                                                 |
|         |                                                                 |
|         |                                                                 |
|         |                                                                 |
|         |                                                                 |
|         |                                                                 |
| SIGNATU | RF:                                                             |
| DATE:   | ·· <del>·</del>                                                 |
|         |                                                                 |
|         | SERGE MASHTAKOV<br>PROFESSIONAL ENGINEER                        |
|         | STATE OF FLORIDA                                                |
|         | LICENSE No 71480                                                |

| REV: | DESCRIPTION: | BY: | DATE: |
|------|--------------|-----|-------|
| STAT | "S: FINAL    |     |       |
|      |              |     |       |

# ARTIBUS DESIGN 3710 N. ROOSEVELT BLVD KEY WEST, FL 33040 (305) 304-3512 www.ARTIBUSDESIGN.COM

(305) 304-3512 www.ArtibusDesign.com CA # 30835 CLIENT:

1 235 WASHINGTON ST

1235 WASHINGTON ST,
KEY WEST, FL 33040

PROPOSED ELEVATION

| SCALE AT 11x17: | DATE:       | DRAWN: | CHECKED:  |
|-----------------|-------------|--------|-----------|
| AS SHOWN        | 06/14/22    | ΠA     | SAM       |
| PROJECT NO:     | DRAWING NO: |        | REVISION: |
| 2203-06         | A-1         | 1      |           |