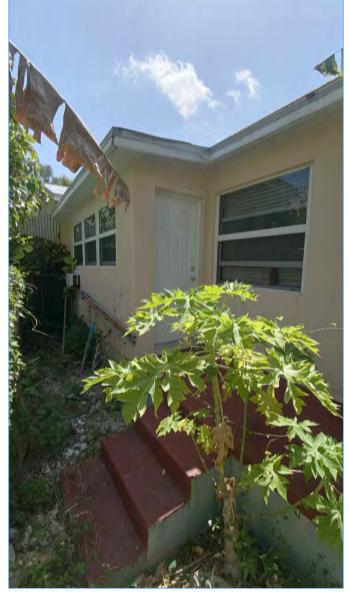

|
|                                                                                                                                                                                                                                                                                                |
|                                                                                                                                                                                                                                                                                                |



Sanborn Map 1942



Sanborn Map 1962

# PROJECT PHOTOS

### 1234 WASHINGTON (FRONT VIEW)





# 1234 WASHINGTON (REAR VIEW)





# 1234 WASHINGTON (STREET SIDE VIEW)





# 1234 WASHINGTON (LEFT SIDE VIEW)







### NOTES:

- 1. The legal descriptions shown hereon were authored by the undersigned.
- 2. Underground foundations and utilities were not located.
- 3. All angles are 90° (Measured & Record) unless otherwise noted.
- 4. Street address: 1235-1237 Washington Street, Key West, FL.
- 5. This survey is not valid without the signature and the original raised seal of a Florida licensed surveyor and mapper.
- 6. Lands shown hereon were not abstracted for rights-of-way, easements, ownership, or other instruments of record.
- 7. North Arrow is assumed and based on the legal description.
- 8. Elevations are shown in parenthesis and refer to Mean Sea Level, N.G.V.D. 1929 Datum.
- 9. Date of field work: February 4, 2