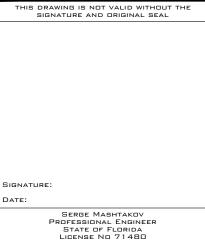

SCALE: 3/16" = 1'-0"

SIGNATURE:

DATE:

SERGE MASHTAKOV
PROFESSIONAL ENGINEER
STATE OF FLORIDA
LICENSE NO 71 480

| REV: DESCRIPTION: |           | BY: | DATE: |
|-------------------|-----------|-----|-------|
| STAT              | "S: FINAL |     |       |

ARTIBUS DESIGN
3710 N. ROOSEVELT BLVD
KEY WEST, FL 33040
(305) 304-3512
www.ARTIBUSDESIGN.COM
CA # 30835

Luis Cobo

1235 WASHINGTON ST

1 235 WASHINGTON ST, KEY WEST, FL 33040

PROPOSED ELEVATION

| SCALE AT 11x17: | DATE:       | DRAWN: | CHECKED:  |
|-----------------|-------------|--------|-----------|
| AS SHOWN        | 06/14/22    | ΠA     | SAM       |
| PROJECT NO:     | DRAWING NO: |        | REVISION: |
| 2203-06         | A-1         | 1      |           |