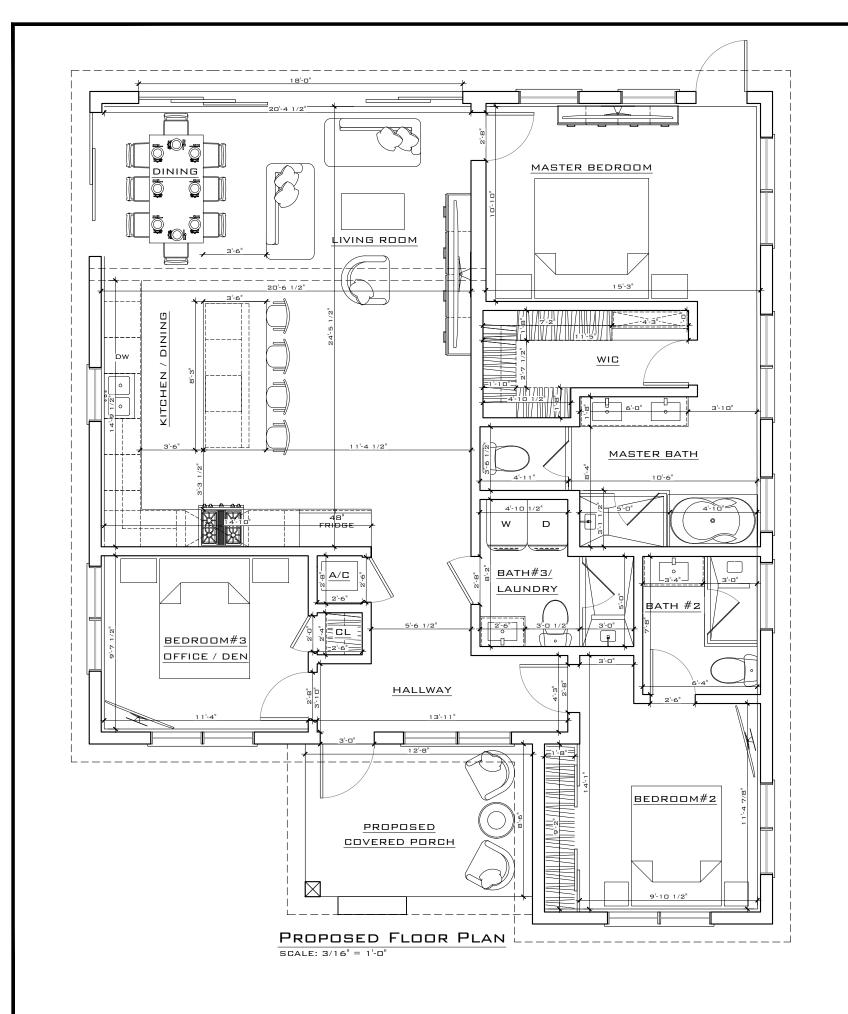

PROPOSED FLOOR PLAN

SGALE AT 11x17: DATE: DRAWN: CHECKED:
AS SHOWN D6/14/22 DA SAM
PROJECT NO: DRAWING NO: REVISION:
2203-06 A-102 1