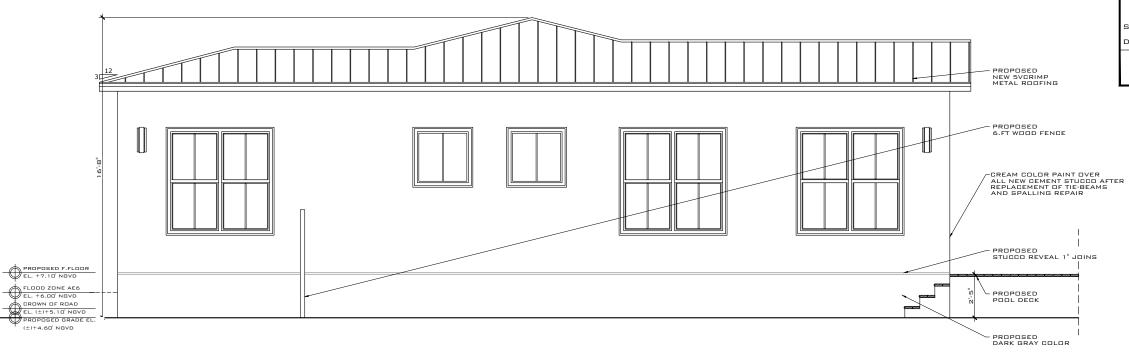

### PROPOSED STREET SIDE ELEVATION

SCALE: 3/16" = 1'-0"

REV: DESCRIPTION: BY: DATE:
STATUS: FINAL