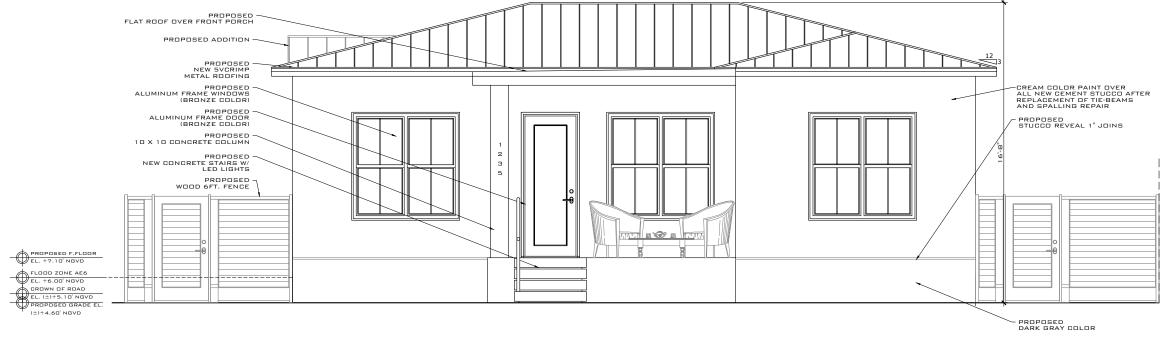

### EXISTING FRONT ELEVATION

SCALE: 3/16" = 1'-0"

PROPOSED FRONT ELEVATION

SCALE: 3/16" = 1'-0"

THIS DRAWING IS NOT VALID WITHOUT THE SIGNATURE AND ORIGINAL SEAL

SIGNATURE:

DATE:

SERGE MASHTAKOV
PROFESSIONAL ENGINEER
STATE OF FLORIDA
LICENSE NO 71480

REV: DESCRIPTION: BY: DATE:
STATUS: FINAL

ARTIBUS DESIGN
3710 N. ROOSEVELT BLVD
KEY WEST, FL 33040
(305) 304-3512
www.ARTIBUSDESIGN.COM
CA # 30835

ENT: LUIS COBO

1235 WASHINGTON ST

1 235 WASHINGTON ST, KEY WEST, FL 33040

PROPOSED ELEVATION