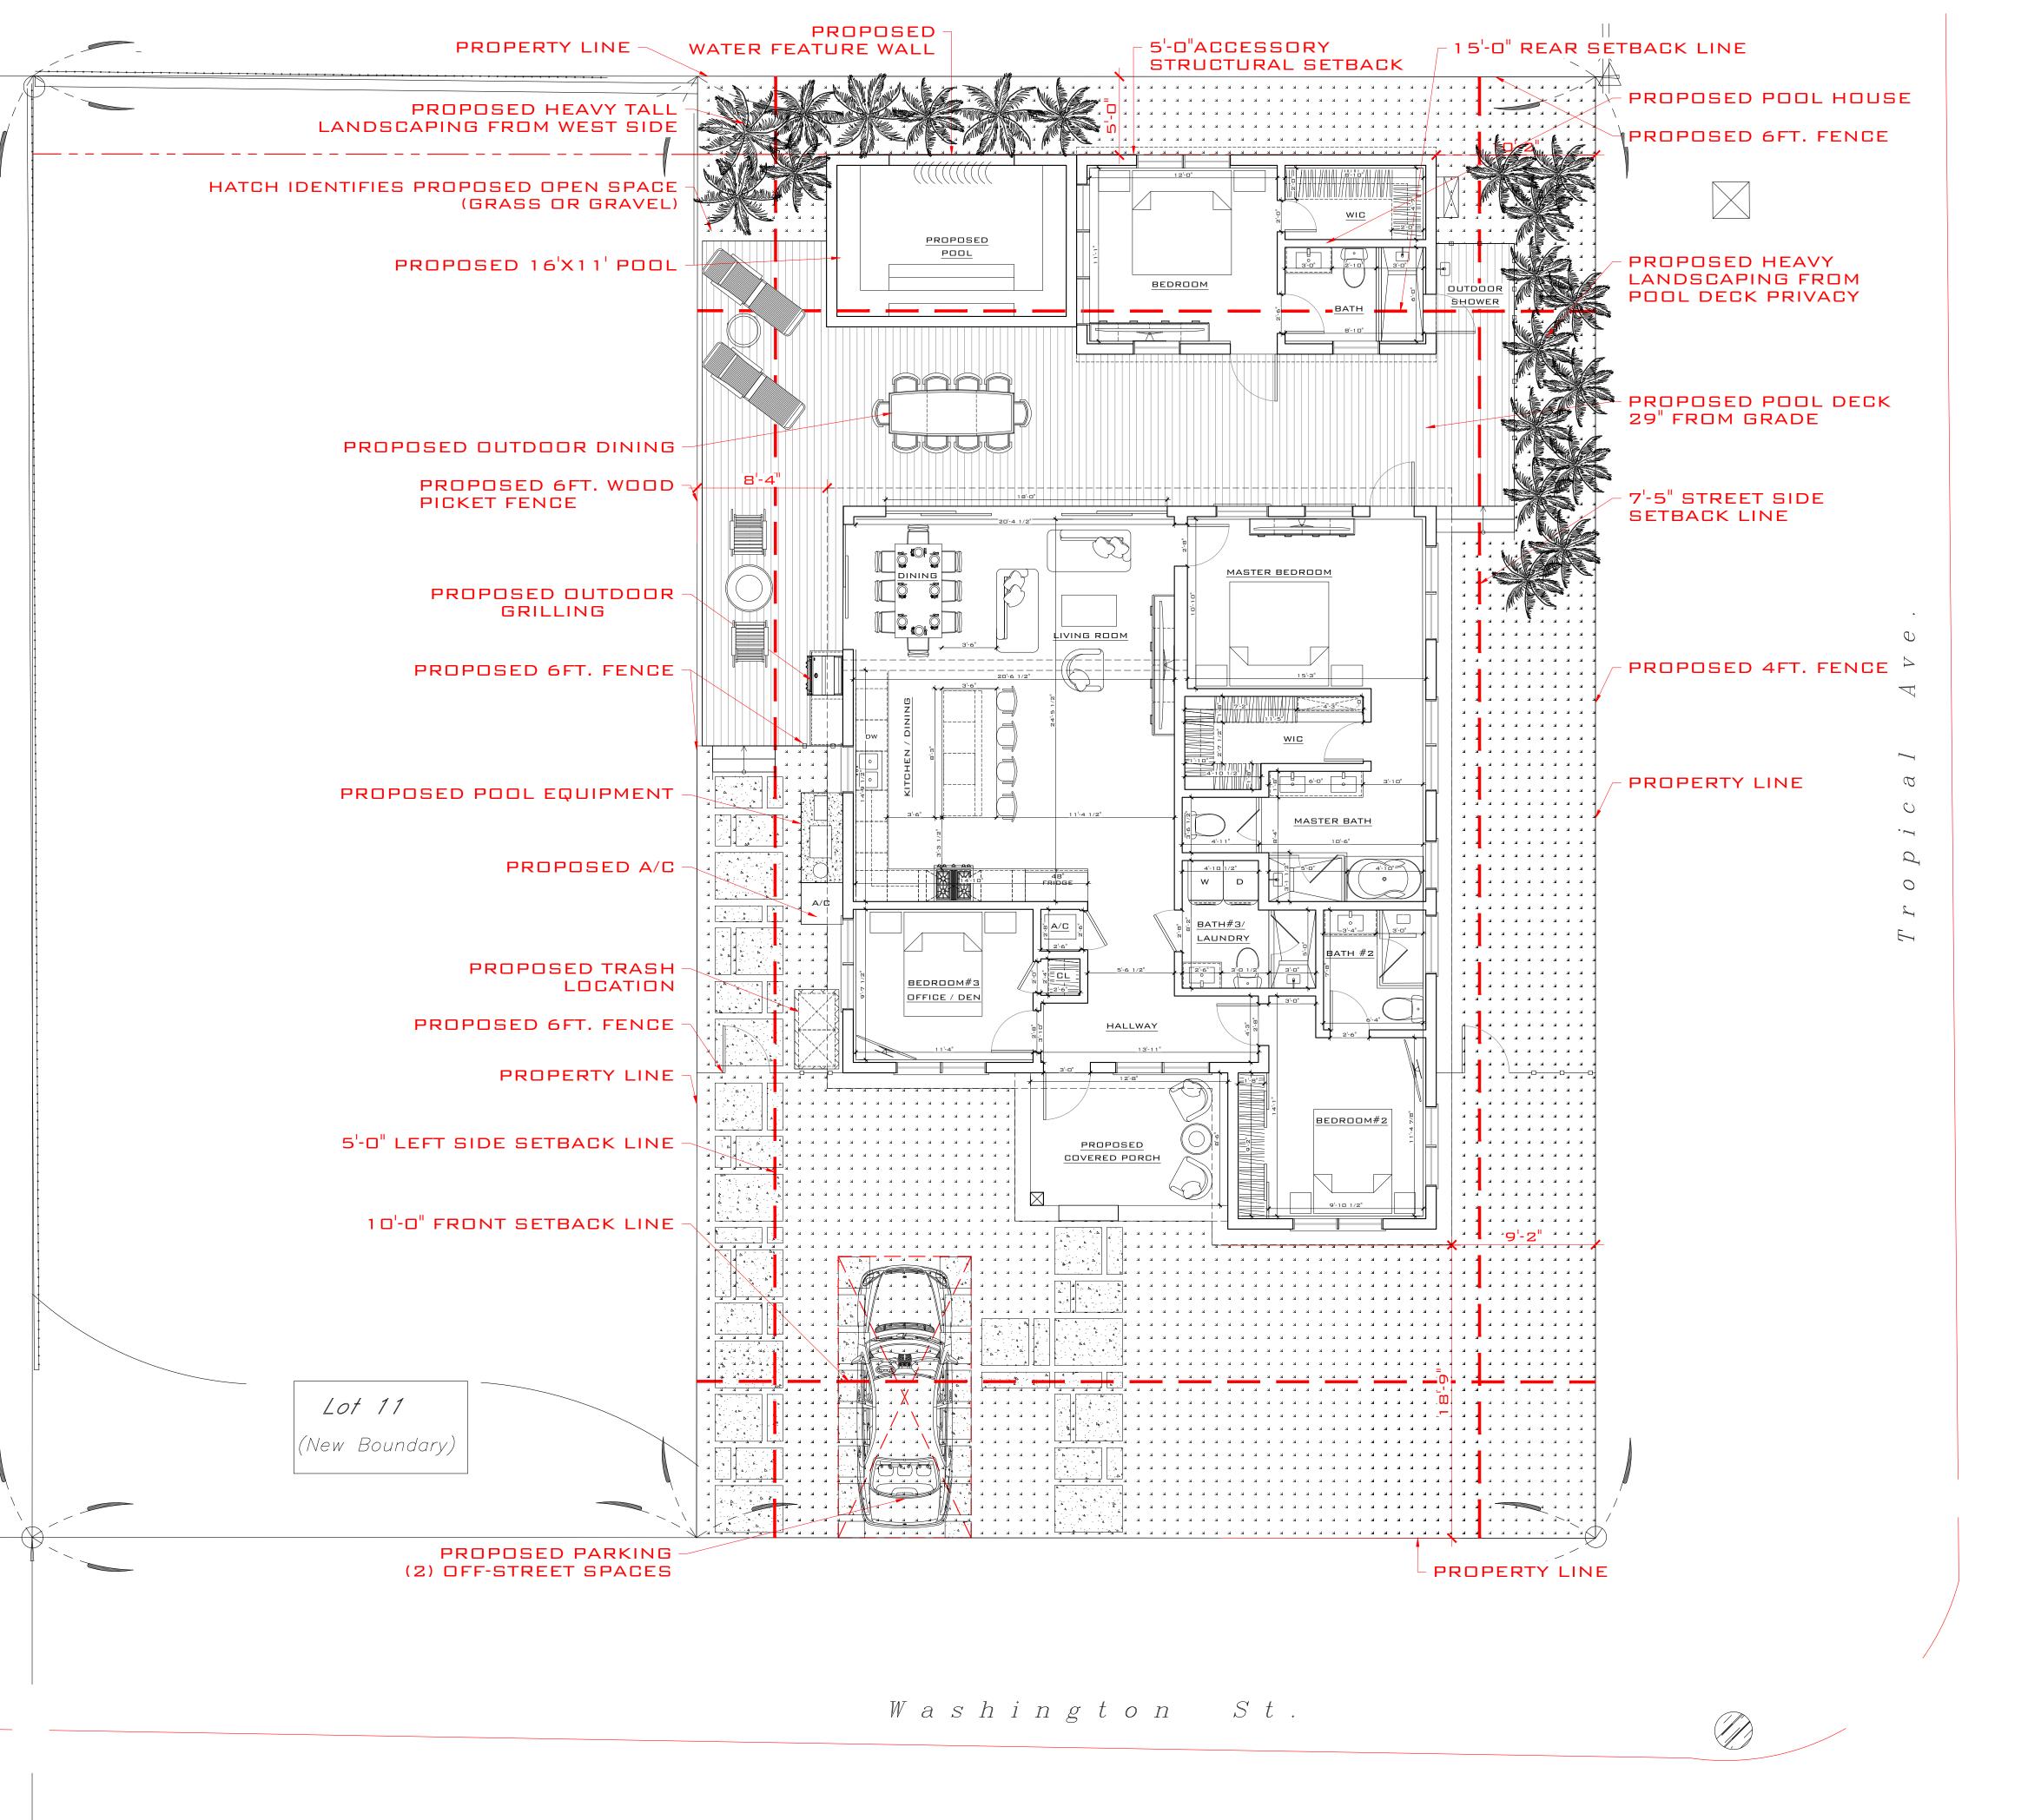

TITLE:

PROPOSED SITE PLAN

SCALE AT 11x17: DATE: DRAWN:

AS SHOWN D5/27/22 DA SAM

SCALE AT 11x17: DATE: DRAWN:

AS SHOWN D5/27/22 DA SAM

SCALE AT 11x17: DATE: DRAWN:

AS SHOWN D5/27/22 DA SAM

BY SCALE AT 11x17: DRAWN:

AND SCALE AT 11x17: DRAWN:

AND

SITE DATA:

TOTAL SITE AREA: ±5,373.15 SQ.FT

LAND USE: HMDR (HISTORIC MEDIUM DENSITY RESIDENTIAL) FLOOD ZONE:

SETBACKS

FRONT:

1 0'-0" REQUIRED 18'-9" EXISTING

PROPOSED NO CHANGES

STREET SIDE: REQUIRED

7'-5" 9'-2" EXISTING NO CHANGES PROPOSED

LEFT SIDE: REQUIRED EXISTING

5'-0" 8'-3"

PROPOSED NO CHANGES

REAR: REQUIRED

1 5<sup>'</sup>-0" 26'-4" EXISTING 5'-0" PROPOSED

### MAXIMUM IMPERVIOUS SURFACE RATIO:

REQUIRED: 60% (±3,223.8 SQ.FT.) EXISTING 34.3 % (±1,847.6 SQ.FT.) PROPOSED 50.2 % (±2,698.1 SQ.FT.)

### MAXIMUM BUILDING COVERAGE:

REQUIRED 40% (±2,149.2 SQ.FT.) 33.1 % (±1,781.5 SQ.FT) EXISTING PROPOSED 37.7% (±2,029.8 SQ.FT.)

### OPEN SPACE MINIMUM:

REQUIRED 35% (±1,880.6 SQ.FT.) 65.6% (±3,525.4 SQ.FT.) EXISTING 38.1% (±2,048.9 SQ.FT.) PROPOSED

> ARTIBUS DESIGN 3710 N. RODSEVELT BLVD KEY WEST, FL 33040 (305) 304-3512 www.ARTIBUSDESIGN.COM Luis Cobo 1235 WASHINGTON ST KEY WEST, FL 33040 2203-06 C-101

PROPOSED SITE PLAN

SCALE: 3/16" = 1'-0"

REV: DESCRIPTION: BY: DATE: STATUS: FINAL

ARTIBUS DESIGN
3710 N. ROOSEVELT BLVD
KEY WEST, FL 33040
(305) 304-3512
www.ARTIBUSDESIGN.COM CA # 30835

Luis Cobo

1235 WASHINGTON ST