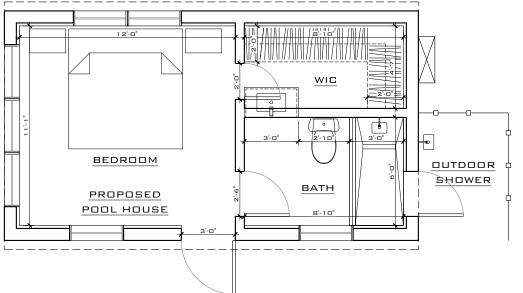

### PROPOSED FLOOR PLAN ( POOL HOUSE )

SCALE: 3/16" = 1'-0"

ARTIBUS DESIGN
3710 N. ROOSEVELT BLVD
KEY WEST, FL 33040
(305) 304-3512
WWW.ARTIBUSDESIGN.COM
CA # 30835

Luis Cobo

1235 Washington St

1 235 WASHINGTON ST, KEY WEST, FL 33040

PROPOSED FLOOR PLAN

SGALE AT 11x17: DATE: DRAWN: CHECKED:
AS SHOWN D6/14/22 DA SAM
PROJECT NO: DRAWING NO: REVISION:
2203-06 A-102 1