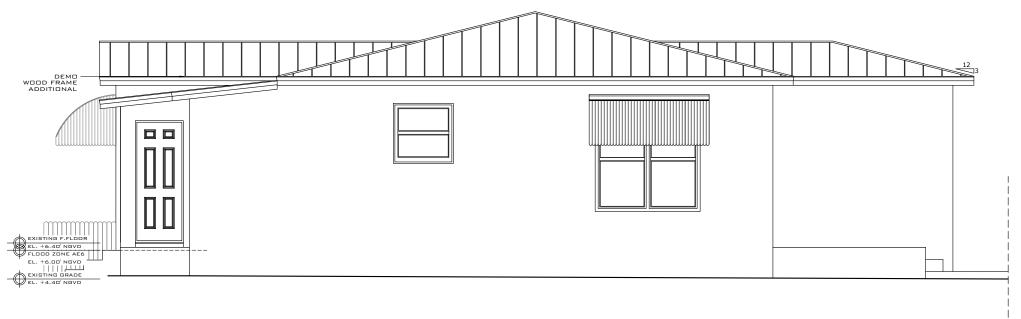

### EXISTING LEFT ELEVATION

SCALE: 3/16" = 1'-0"

PROPOSED LEFT ELEVATION

SCALE: 3/16" = 1'-0"

REV: DESCRIPTION: BY: DATE:

ARTIBUS DESIGN
3710 N. ROOSEVELT BLVD
KEY WEST, FL 33040
(305) 304-3512
www.ARTIBUSDESIGN.COM
CA # 30835

LUIS COBO

1235 Washington St

1235 Washington St, Key West, FL 33040

PROPOSED ELEVATION

SGALE AT 11x17: DATE: DRAWN: CHECKED:
AS SHOWN 06/14/22 0A SAM

PROJECT NO: DRAWING NO: REVISION:
2203-06 A-106 1

PROPOSED FRONT ELEVATION (POOL House)