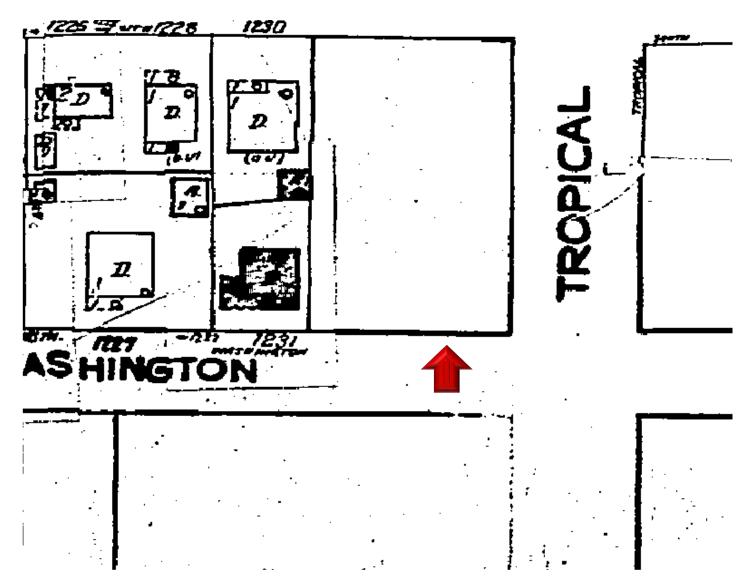

|
|                                                                                                                                                                                                                                                                                                |
|                                                                                                                                                                                                                                                                                                |



Sanborn Map 1942



Sanborn Map 1962

# PROJECT PHOTOS

### 1234 WASHINGTON (FRONT VIEW)





# 1234 WASHINGTON (REAR VIEW)





# 1234 WASHINGTON (STREET SIDE VIEW)





# 1234 WASHINGTON (LEFT SIDE VIEW)







### NOTES:

- 1. The legal descriptions shown hereon were authored by the undersigned.
- 2. Underground foundations and utilities were not located.
- 3. All angles are 90° (Measured & Record) unless otherwise noted.
- 4. Street address: 1235-1237 Washington Street, Key West, FL.
- 5. This survey is not valid without the signature and the original raised seal of a Florida licensed surveyor and mapper.
- 6. Lands shown hereon were not abstracted for rights-of-way, easements, ownership, or other instruments of record.
- 7. North Arrow is assumed and based on the legal description.