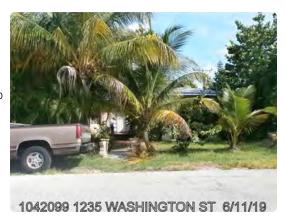

### **Site Facts:**

The site under review contains one principal house that was built in 1953 but is not listed as a contributing resource. The site is on the northwest corner of Washington and Tropical streets, being Tropical Street the east boundary of the Historic District. The CMU one-story structure still possesses its original form, except for its front elevation that lost its covered porch and north elevation, or rear, as an original open porch was enclosed at some point in time. The building is below FEMA flood requirements. The structure is on a AE6 flood zone, and the plans are adding an additional foot for future map changes.

### 1234 WASHINGTON (FRONT VIEW)