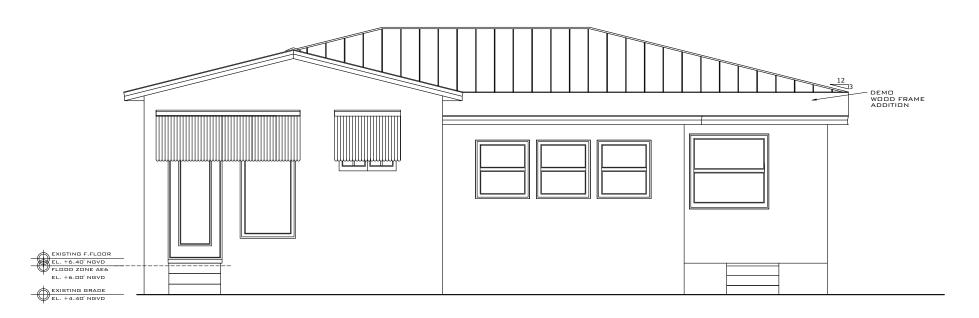

### EXISTING FRONT ELEVATION

SCALE: 3/16" = 1'-0"

PROPOSED FRONT ELEVATION

SCALE: 3/16" = 1'-0"

THIS DRAWING IS NOT VALID WITHOUT THE SIGNATURE AND ORIGINAL SEAL

SIGNATURE:

DATE:

SERGE MASHTAKOV
PROFESSIONAL ENGINEER
STATE OF FLORIDA
LICENSE NO 71480