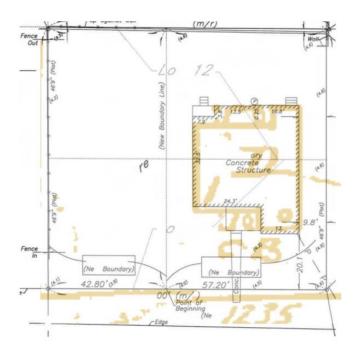

Address: 1235 Washington Street

### **Description of Work:**

Demolition of rear addition. Demolition of roof structure to accommodate raised floor.

### **Site Facts:**

The site under review contains one principal house that was built in 1953 but is not listed as a contributing resource. The site is on the northwest corner of Washington and Tropical streets, being Tropical Street the east boundary of the Historic District. The CMU one-story structure still possesses its original form, except for its front elevation that lost its covered porch and north elevation, or rear, as an original open porch was enclosed at some point in time. The building is below FEMA flood requirements. The structure is on a AE6 flood zone, and the plans are adding an additional foot for future map changes.



Graphic depicting the 1962 Sanborn map over the site's survey.

### **Ordinance Cited on Review:**

• Section 102-217 (3), demolition for contributing and historic structures of the Land Development Regulations for all porch elements.

### **Staff Analysis:**

The Certificate of Appropriateness proposes the demolition of a historic roof to raise exterior walls and create enough headroom once the floors are elevated due to FEMA regulations. The application also includes the partial demolition of the wall to accommodate a new addition. This application includes design plans for a new wall for the rear and new roof.

It is staff's opinion that the request for this demolition shall be based on the demolition criteria of Chapter 102 Section 218 (a) of the LDR's. The criteria state the followi