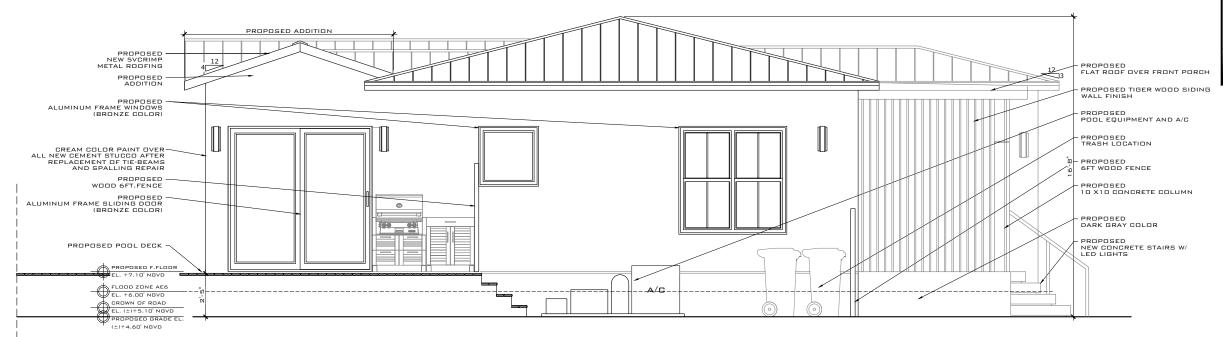

PROPOSED ELEVATION

### EXISTING REAR ELEVATION

SCALE: 3/16" = 1'-0"

PROPOSED REAR ELEVATION

SCALE: 3/16" = 1'-0"

REV: DESCRIPTION: BY: DATE: "" FINAL

ARTIBUS DESIGN 3710 N. ROOSEVELT BLVD KEY WEST, FL 33040 (305) 304-3512 www.ARTIBUSDESIGN.COM

CA # 30835

Luis Cobo

1235 WASHINGTON ST

1235 Washington St, KEY WEST, FL 33040

PROPOSED ELEVATION

ПΑ SAM 2203-06 A-104 1