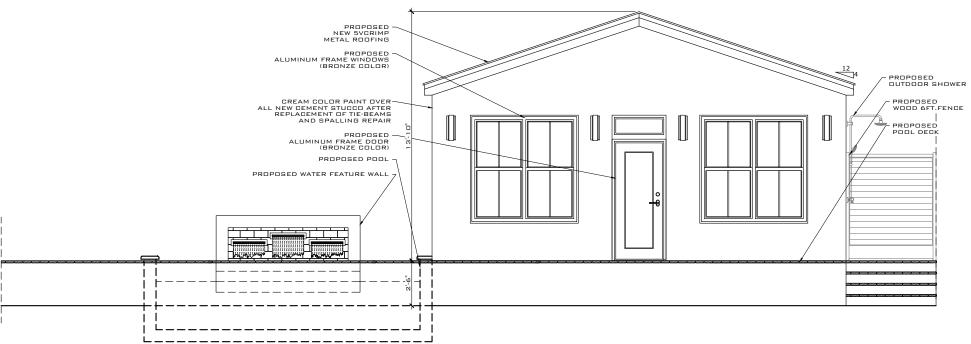

PROPOSED RIGHT ELEVATION (POOL HOUSE)

SCALE: 3/16" = 1'-0"

|         | DRAWING IS NOT VALID WITHOUT THE<br>SIGNATURE AND ORIGINAL SEAL |
|---------|-----------------------------------------------------------------|
|         |                                                                 |
|         |                                                                 |
|         |                                                                 |
|         |                                                                 |
|         |                                                                 |
|         |                                                                 |
|         |                                                                 |
|         |                                                                 |
|         |                                                                 |
|         |                                                                 |
| SIGNATU | RF:                                                             |
| DATE:   | ·· <del>·</del>                                                 |
|         |                                                                 |
|         | SERGE MASHTAKOV<br>PROFESSIONAL ENGINEER                        |
|         | STATE OF FLORIDA                                                |
|         | LICENSE No 71480                                                |

| REV: | DESCRIPTION: | BY: | DATE: |
|------|--------------|-----|-------|
| STAT | "S: FINAL    |     |       |
|      |              |     |       |

# ARTIBUS DESIGN 3710 N. ROOSEVELT BLVD KEY WEST, FL 33040 (305) 304-3512 www.ARTIBUSDESIGN.COM

(305) 304-3512 www.ArtibusDesign.com CA # 30835 CLIENT:

1 235 WASHINGTON ST

1235 WASHINGTON ST,
KEY WEST, FL 33040

PROPOSED ELEVATION

| SCALE AT 11x17: | DATE:       | DRAWN: | CHECKED:  |
|-----------------|-------------|--------|-----------|
| AS SHOWN        | 06/14/22    | ΠA     | SAM       |
| PROJECT NO:     | DRAWING NO: |        | REVISION: |
| 2203-06         | A-1         | 1      |           |