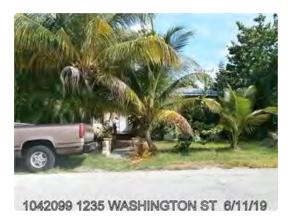

### **Site Facts:**

The site under review contains one principal house that was built in 1953 but is not listed as a contributing resource. The site is on the northwest corner of Washington and Tropical streets, being Tropical Street the east boundary of the Historic District. The CMU one-story structure still possesses its original form, except for its front elevation that lost its covered porch and north elevation, or rear, as an original open porch was enclosed at some point in time. The building is below FEMA flood requirements. The structure is on a AE6 flood zone, and the plans are adding an additional foot for future map changes.

### 1234 WASHINGTON (FRONT VIEW)