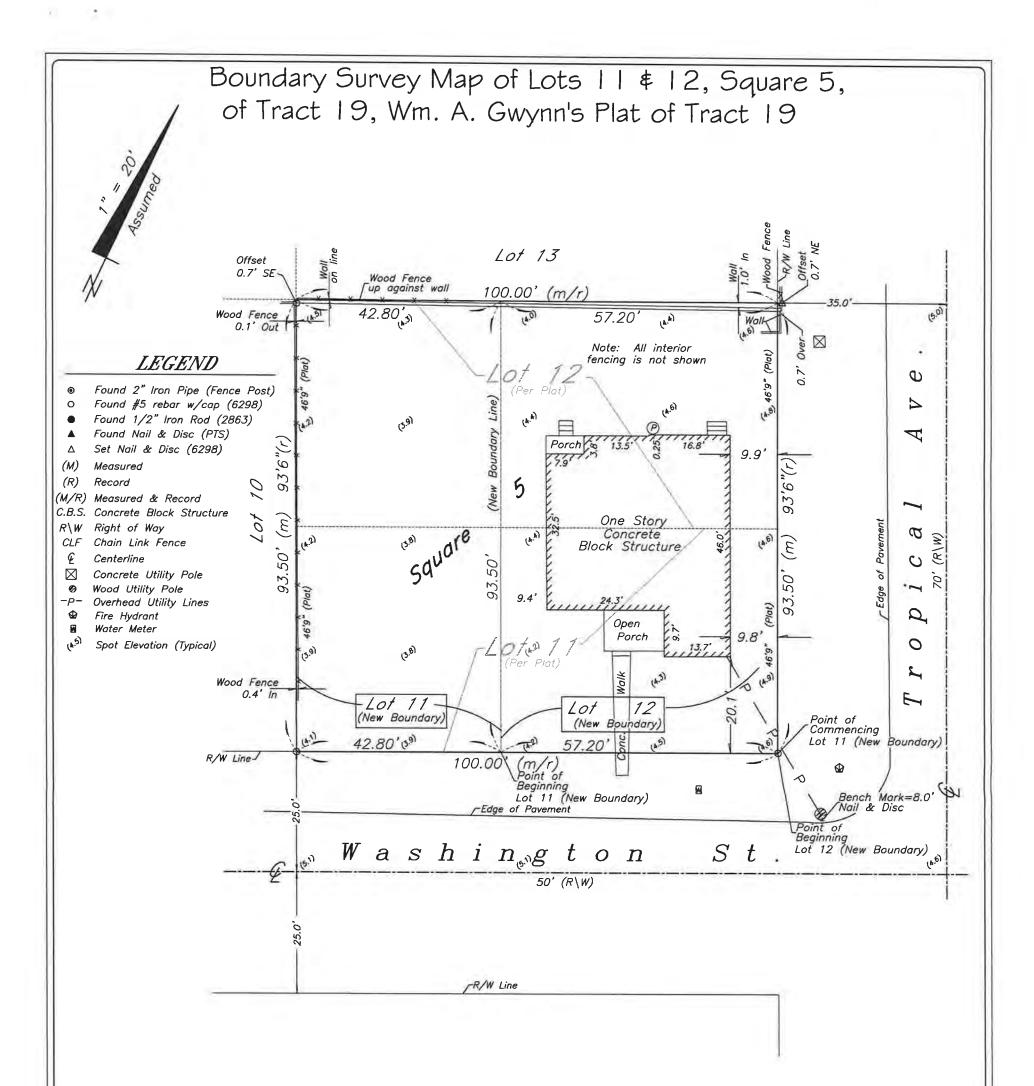

### NOTES:

- 1. The legal descriptions shown hereon were authored by the undersigned.
- 2. Underground foundations and utilities were not located.
- 3. All angles are 90° (Measured & Record) unless otherwise noted.
- 4. Street address: 1235-1237 Washington Street, Key West, FL.
- 5. This survey is not valid without the signature and the original raised seal of a Florida licensed surveyor and mapper.
- 6. Lands shown hereon were not abstracted for rights-of-way, easements, ownership, or other instruments of record.
- 7. North Arrow is assumed and based on the legal description.
- 8. Elevations are shown in parenthesis and refer to Mean Sea Level, N.G.V.D. 1929 Datum.
- 9. Date of field work: February 4, 2022 and May 3, 2022
- 10. Ownership of fences is undeterminable, unless otherwise noted.
- 11. Benchmark utilized: 872 4557 TIDAL 4

Sheet One of Two Sheets

3430 Duck Ave., Key West, FL 33040 (305) 296-7422 FAX (305) 296-2244

NOTE: This Survey Map is not full and complete without the attached Survey Report.

# Boundary Survey Report of Lots 11 \$ 12, Square 5, of Tract 19, Wm. A. Gwynn's Plat of Tract 19

### BOUNDARY SURVEY OF:

Lot 11 (New Boundary):

A parcel of land on the Island of Key West and known as part of Lots 11 and 12 of Square 5 of Tract 19, according to W. A. Gwynn's Plat of said Tract 19, recorded by the TROPICAL BUILDING and INVESTMENT COMPANY in Plat Book 1, Page 34, of the Public Records of Monroe County, Florida, said parcel being more particularly described by metes and bounds as follows:

COMMENCE at the intersection of the Southwesterly right of way line of Tropical Avenue with the Northwesterly right of way line of Washington Street, and run thence Southwesterly along the Northwesterly right of way line of the said Washington Street for a distance of 57.20 feet to the Point of Beginning; thence continue Southwesterly along the Northwesterly right of way line of the said Washington Street for a distance of 42.80 feet; thence Northwesterly and at right angles for a distance of 93.50 feet; thence Northeasterly and at right angles for a distance 42.80 feet; thence Southeasterly and at right angles for a distance of 93.50 feet back to the Point of Beginning, containing 4002 square feet, more or less.

Lot 12 (New Boundary):

A parcel of land on the Island of Key West and known as part of Lots 11 and 12 of Square 5 of Tract 19, according to W. A. Gwynn's Plat of said Tract 19, recorded by the TROPICAL BUILDING and INVESTMENT COMPANY in Plat Book 1, Page 34, of the Public Records of Monroe County, Florida, said parcel being more particularly described by metes and bounds as follows:

BEGIN at the intersection of the Southwesterly right of way line of Tropical Avenue with the Northwesterly right of way line of Washington Street, and run thence Southwesterly along the Northwesterly right of way line of the said Washington Street for a distance of 57.20 feet; thence Northwesterly and at right angles for a distance of 93.50 feet; thence Northeasterly and at right angles for a distance 57.20 feet to the Southwesterly right of way line of the said Tropical Avenue; thence Southeasterly and along the Southwesterly right of way line of the said Tropical Avenue for a distance of 93.50 feet back to the Point of Beginning, containing 5348 square feet, more or less.