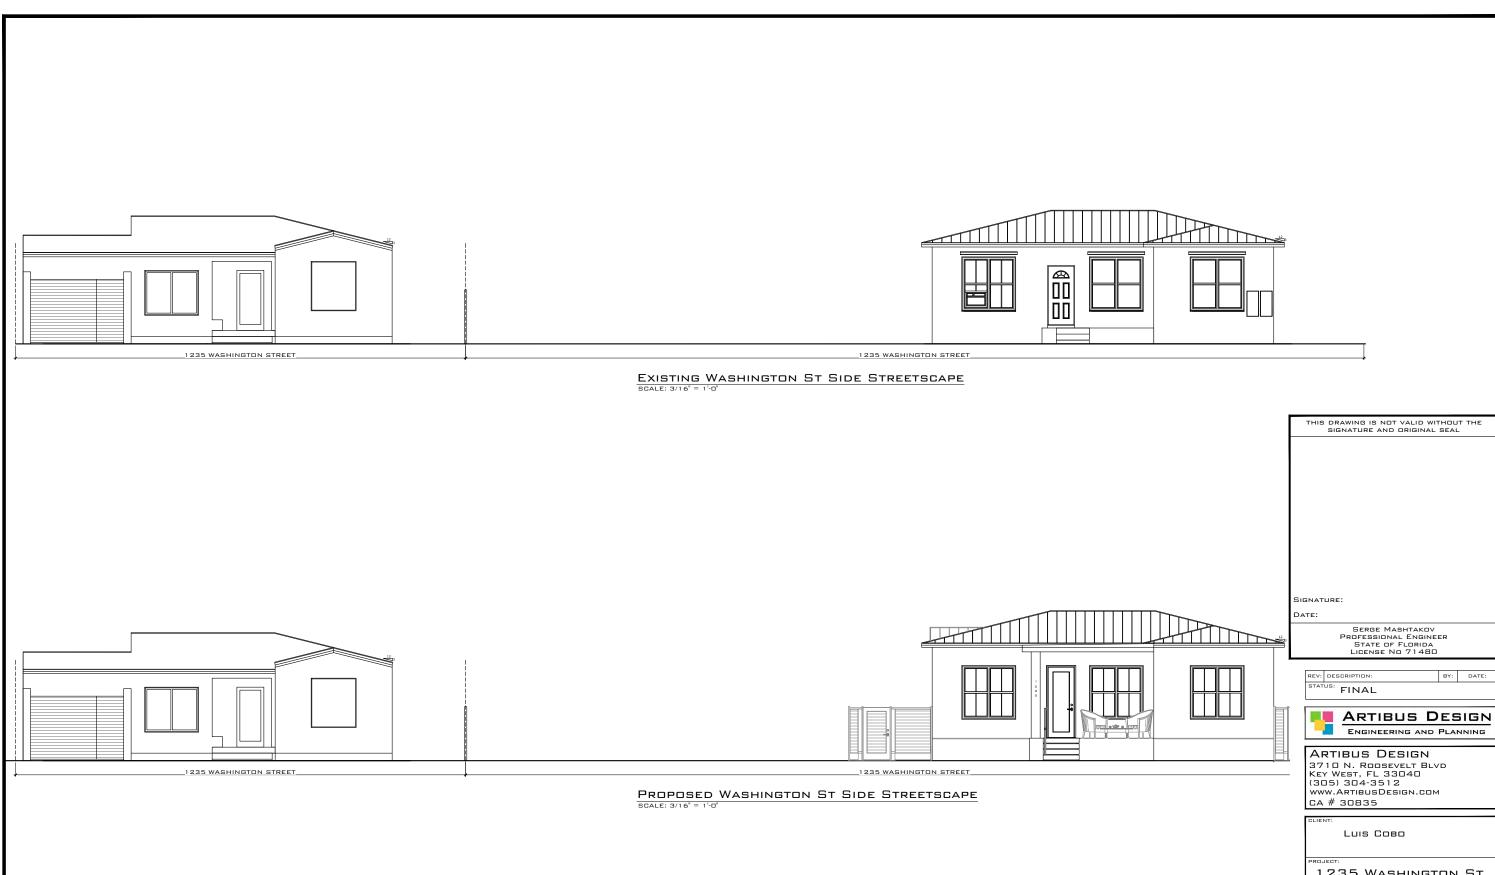

### EXISTING STREET SIDE ELEVATION

SCALE: 3/16" = 1'-0"

### PROPOSED STREET SIDE ELEVATION

SCALE: 3/16" = 1'-0"

REV: DESCRIPTION: BY: DATE:
STATUS: FINAL

### ARTIBUS DESIGN

3710 N. ROOSEVELT BLVD KEY WEST, FL 33040 (305) 304-3512 www.ARTIBUSDESIGN.COM CA # 30835

Luis Cobo

PROJEC

1235 WASHINGTON ST

1 2 3 5 Washington St, Key West, FL 3 3 0 4 0

PROPOSED ELEVATION

 SCALE AT 11x17:
 DATE:
 DRAWN:
 CHECKED:

 AS SHOWN
 D6/14/22
 DA
 SAM

 PROJECT NO:
 DRAWING NO:
 REVISION:

 2203-06
 A-105
 1