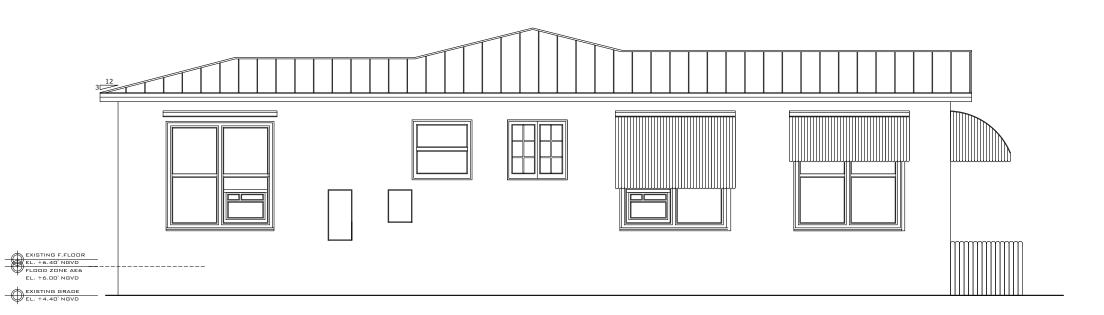

ION

SCALE: 3/16" = 1'-0"

THIS DRAWING IS NOT VALID WITHOUT THE SIGNATURE AND ORIGINAL SEAL

SIGNATURE:

DATE:

SERGE MASHTAKOV
PROFESSIONAL ENGINEER
STATE OF FLORIDA
LICENSE NO 71480

REV: DESCRIPTION: BY: DATE:
STATUS: FINAL



ARTIBUS DESIGN
3710 N. ROOSEVELT BLVD
KEY WEST, FL 33040
(305) 304-3512
www.ARTIBUSDESIGN.COM
CA # 30835

ENT: LUIS COBO

1235 WASHINGTON ST

1 235 WASHINGTON ST, KEY WEST, FL 33040

PROPOSED ELEVATION



### EXISTING REAR ELEVATION

SCALE: 3/16" = 1'-0"



PROPOSED REAR ELEVATION

SCALE: 3/16" = 1'-0"



REV: DESCRIPTION: BY: DATE: "" FINAL



ARTIBUS DESIGN 3710 N. ROOSEVELT BLVD KEY WEST, FL 33040 (305) 304-3512 www.ARTIBUSDESIGN.COM

CA # 30835

Luis Cobo

1235 WASHINGTON ST

1235 Washington St, KEY WEST, FL 33040

PROPOSED ELEVATION

ПΑ SAM 2203-06 A-104 1



### EXISTING STREET SIDE ELEVATION

SCALE: 3/16" = 1'-0"



### PROPOSED STREET SIDE ELEVATION

SCALE: 3/16" = 1'-0"



REV: DESCRIPTION: BY: DATE:
STATUS: FINAL



### ARTIBUS DESIGN

3710 N. ROOSEVELT BLVD KEY WEST, FL 33040 (305) 304-3512 www.ARTIBUSDESIGN.COM CA # 30835

Luis Cobo

PROJEC

1235 WASHINGTON ST

1 2 3 5 Washington St, Key West, FL 3 3 0 4 0

PROPOSED ELEVATION

 SCALE AT 11x17:
 DATE:
 DRAWN:
 CHECKED:

 AS SHOWN
 D6/14/22
 DA
 SAM

 PROJECT NO:
 DRAWING NO:
 REVISION:

 2203-06
 A-105
 1



### EXISTING LEFT ELEVATION

SCALE: 3/16" = 1'-0"



PROPOSED LEFT ELEVATION

SCALE: 3/16" = 1'-0"



REV: DESCRIPTION: BY: DATE:



ARTIBUS DESIGN
3710 N. ROOSEVELT BLVD
KEY WEST, FL 33040
(305) 304-3512
www.ARTIBUSDESIGN.COM
CA # 30835

LUIS COBO

1235 Washington St

1235 Washingt