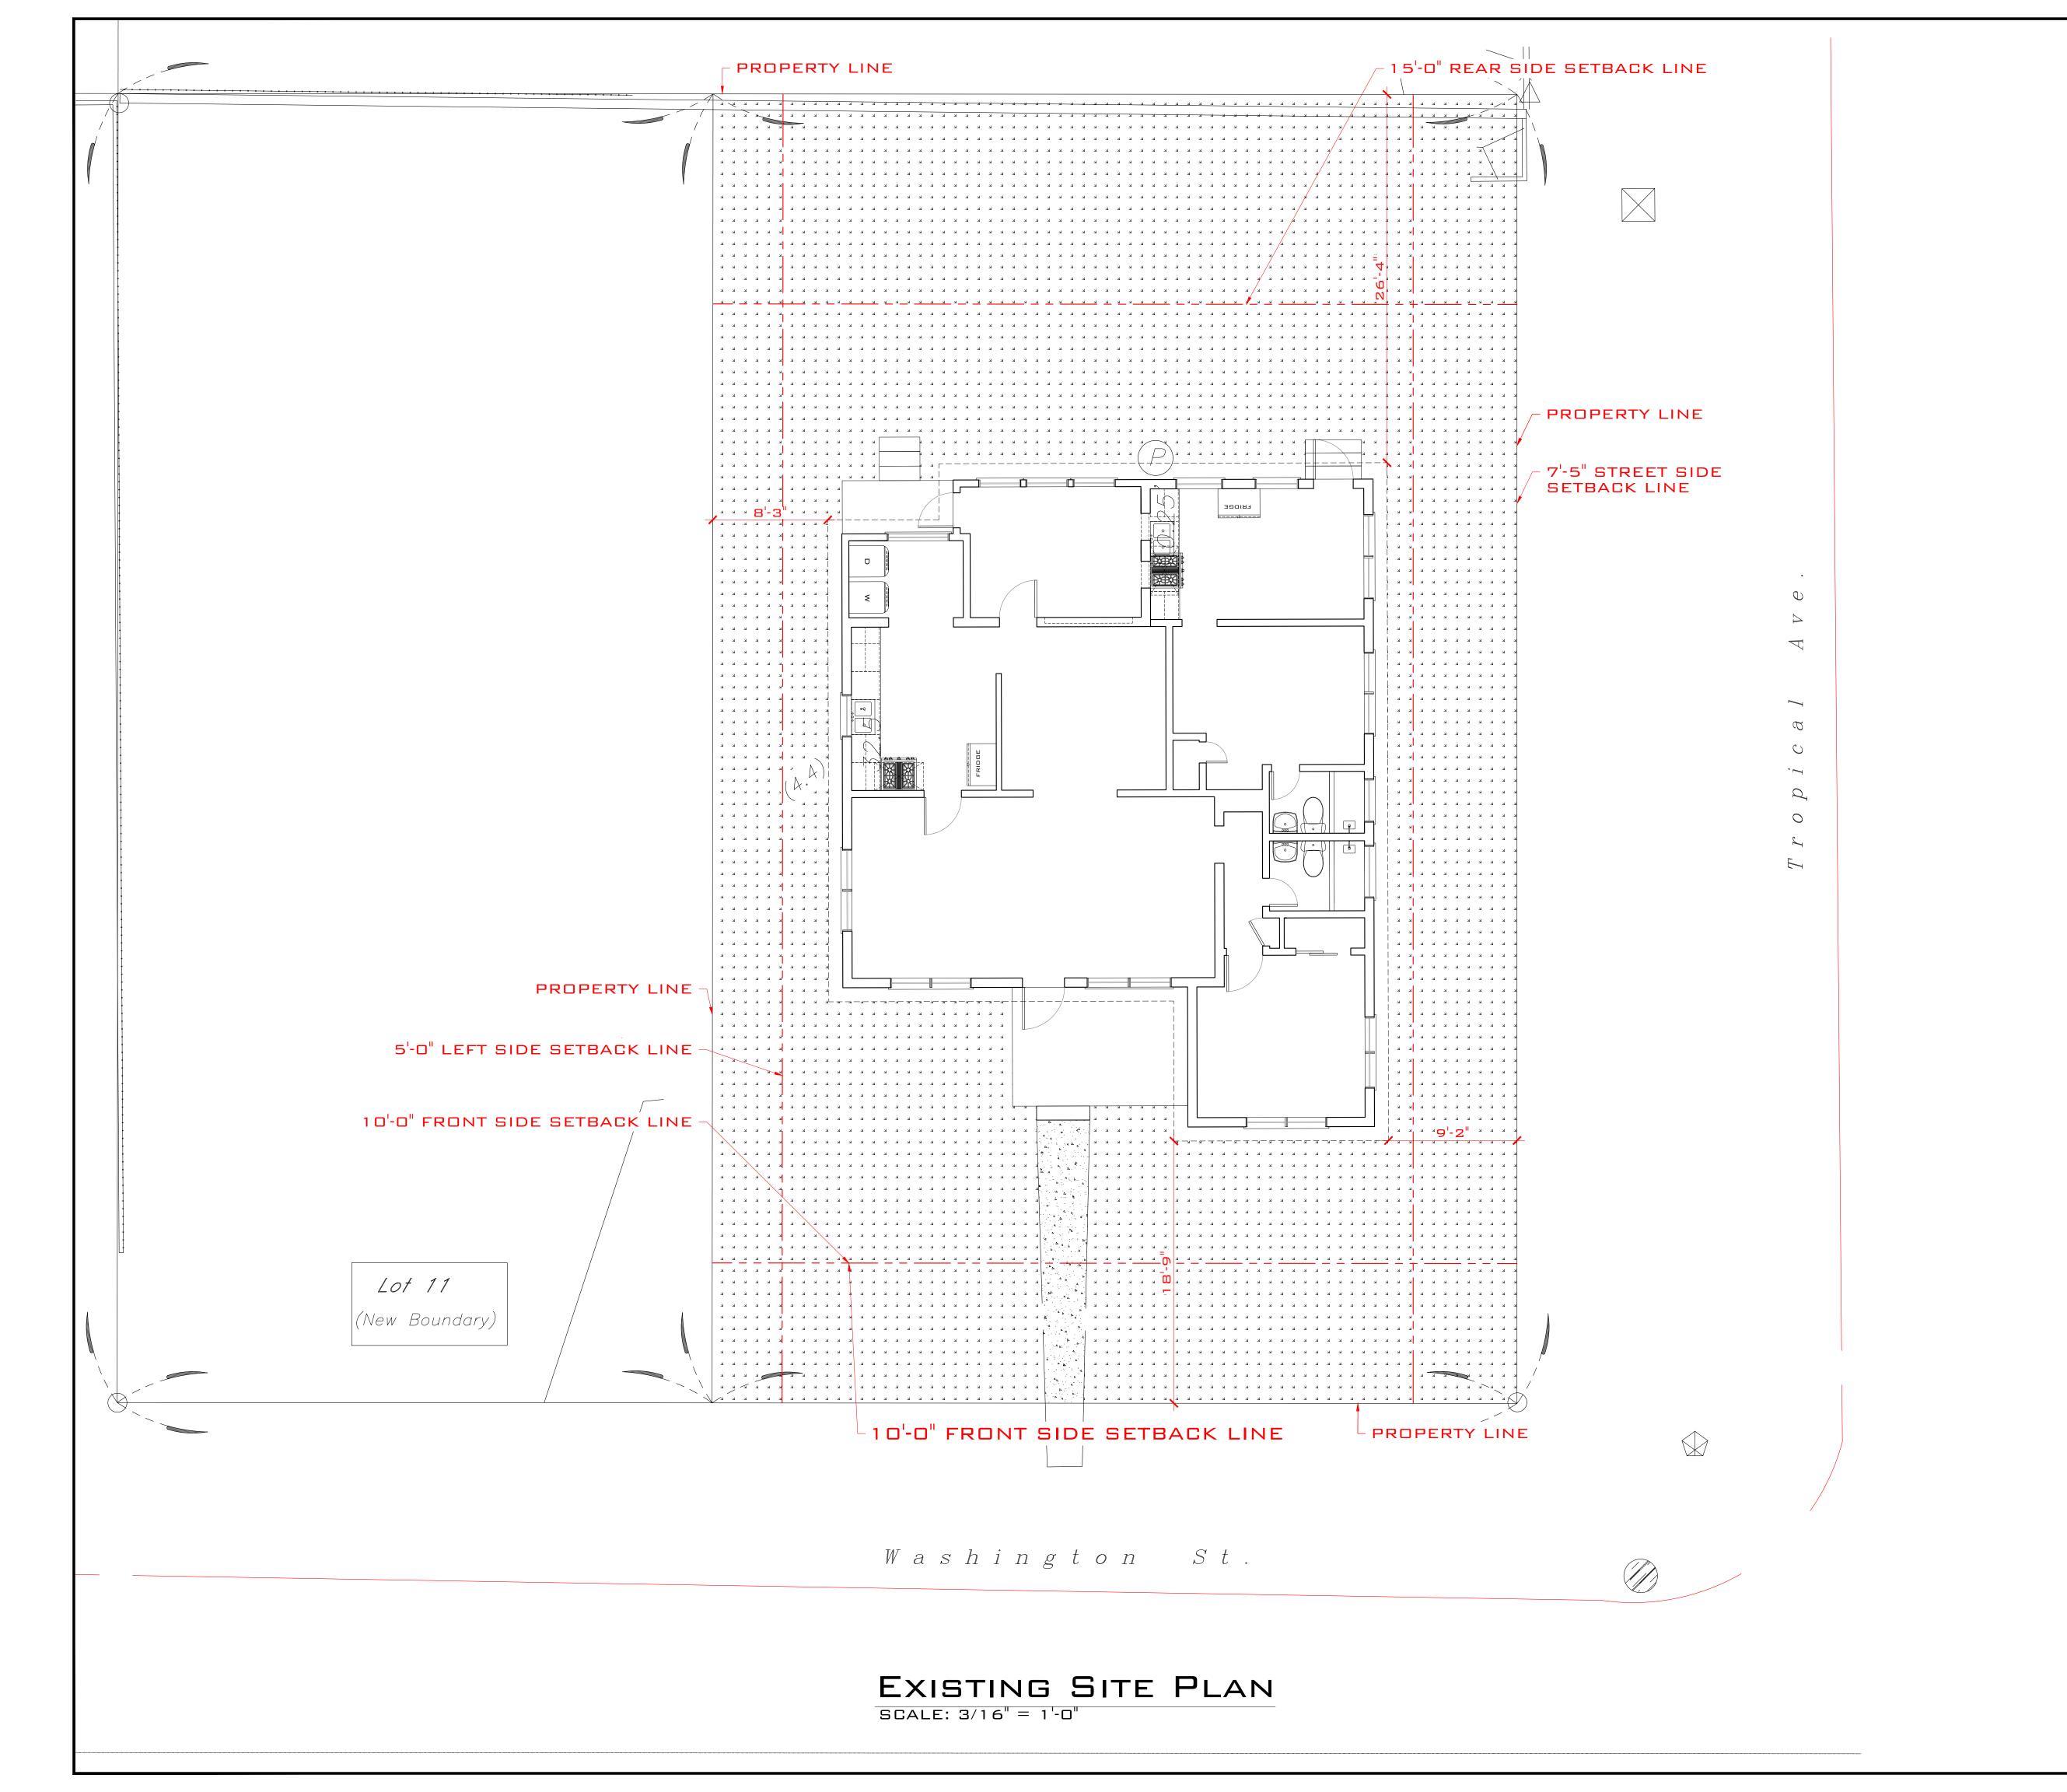

BY SCALE AT 11x17: DRAWN:

AND SCALE AT 11x17: DRAWN:

AND

SITE DATA:

TOTAL SITE AREA: ±5,373.15 SQ.FT

LAND USE: HMDR (HISTORIC MEDIUM DENSITY RESIDENTIAL) FLOOD ZONE:

SETBACKS

FRONT:

1 0'-0" REQUIRED 18'-9" EXISTING

PROPOSED NO CHANGES

STREET SIDE: REQUIRED

7'-5" 9'-2" EXISTING NO CHANGES PROPOSED

LEFT SIDE: REQUIRED EXISTING

5'-0" 8'-3"

PROPOSED NO CHANGES

REAR: REQUIRED

1 5<sup>'</sup>-0" 26'-4" EXISTING 5'-0" PROPOSED

### MAXIMUM IMPERVIOUS SURFACE RATIO:

REQUIRED: 60% (±3,223.8 SQ.FT.) EXISTING 34.3 % (±1,847.6 SQ.FT.) PROPOSED 50.2 % (±2,698.1 SQ.FT.)

### MAXIMUM BUILDING COVERAGE:

REQUIRED 40% (±2,149.2 SQ.FT.) 33.1 % (±1,781.5 SQ.FT) EXISTING PROPOSED 37.7% (±2,029.8 SQ.FT.)

### OPEN SPACE MINIMUM:

REQUIRED 35% (±1,880.6 SQ.FT.) 65.6% (±3,525.4 SQ.FT.) EXISTING 38.1% (±2,048.9 SQ.FT.) PROPOSED

> ARTIBUS DESIGN 3710 N. RODSEVELT BLVD KEY WEST, FL 33040 (305) 304-3512 www.ARTIBUSDESIGN.COM Luis Cobo 1235 WASHINGTON ST KEY WEST, FL 33040 2203-06 C-101