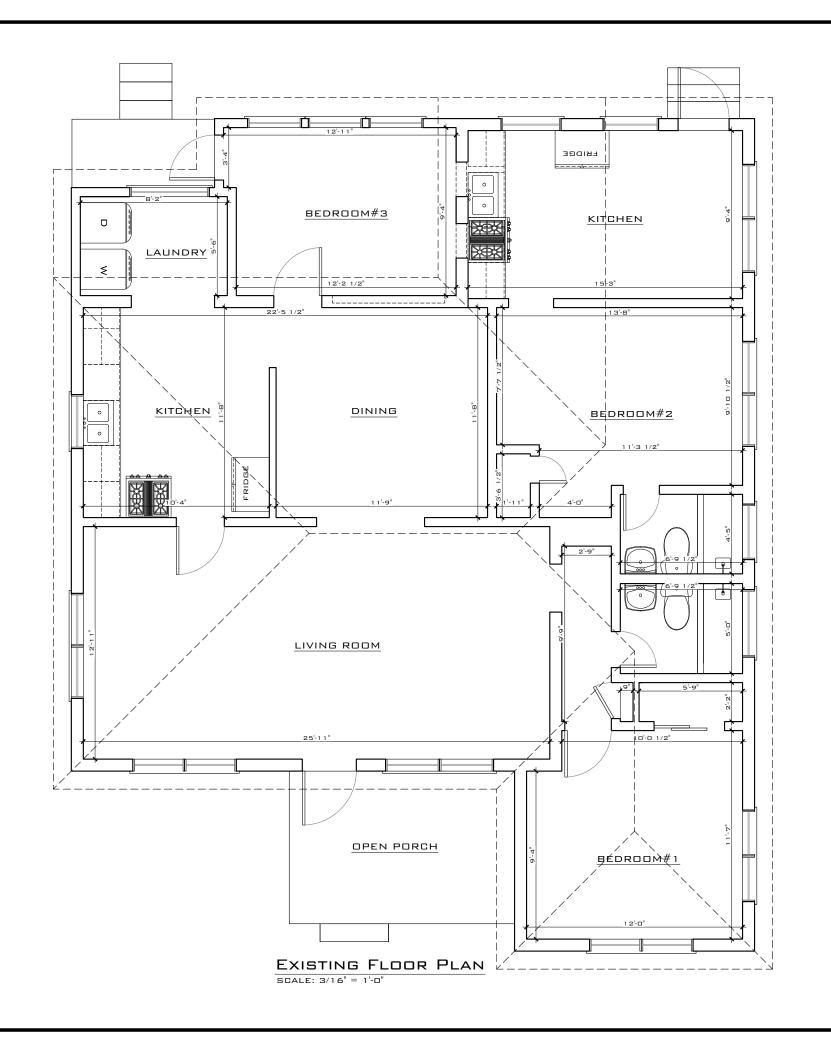

1235 Washington St, KEY WEST, FL 33040

EXISTING FLOOR PLAN

ΠA AS SHOWN 06/14/22 SAM 2203-06 A-1 🗆 1