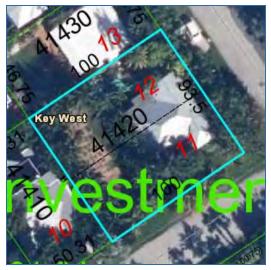

# Boundary Survey Report of Lots 11 \$ 12, Square 5, of Tract 19, Wm. A. Gwynn's Plat of Tract 19

### BOUNDARY SURVEY OF:

Lot 11 (New Boundary):

A parcel of land on the Island of Key West and known as part of Lots 11 and 12 of Square 5 of Tract 19, according to W. A. Gwynn's Plat of said Tract 19, recorded by the TROPICAL BUILDING and INVESTMENT COMPANY in Plat Book 1, Page 34, of the Public Records of Monroe County, Florida, said parcel being more particularly described by metes and bounds as follows:

COMMENCE at the intersection of the Southwesterly right of way line of Tropical Avenue with the Northwesterly right of way line of Washington Street, and run thence Southwesterly along the Northwesterly right of way line of the said Washington Street for a distance of 57.20 feet to the Point of Beginning; thence continue Southwesterly along the Northwesterly right of way line of the said Washington Street for a distance of 42.80 feet; thence Northwesterly and at right angles for a distance of 93.50 feet; thence Northeasterly and at right angles for a distance 42.80 feet; thence Southeasterly and at right angles for a distance of 93.50 feet back to the Point of Beginning, containing 4002 square feet, more or less.

Lot 12 (New Boundary):

A parcel of land on the Island of Key West and known as part of Lots 11 and 12 of Square 5 of Tract 19, according to W. A. Gwynn's Plat of said Tract 19, recorded by the TROPICAL BUILDING and INVESTMENT COMPANY in Plat Book 1, Page 34, of the Public Records of Monroe County, Florida, said parcel being more particularly described by metes and bounds as follows:

BEGIN at the intersection of the Southwesterly right of way line of Tropical Avenue with the Northwesterly right of way line of Washington Street, and run thence Southwesterly along the Northwesterly right of way line of the said Washington Street for a distance of 57.20 feet; thence Northwesterly and at right angles for a distance of 93.50 feet; thence Northeasterly and at right angles for a distance 57.20 feet to the Southwesterly right of way line of the said Tropical Avenue; thence Southeasterly and along the Southwesterly right of way line of the said Tropical Avenue for a distance of 93.50 feet back to the Point of Beginning, containing 5348 square feet, more or less.