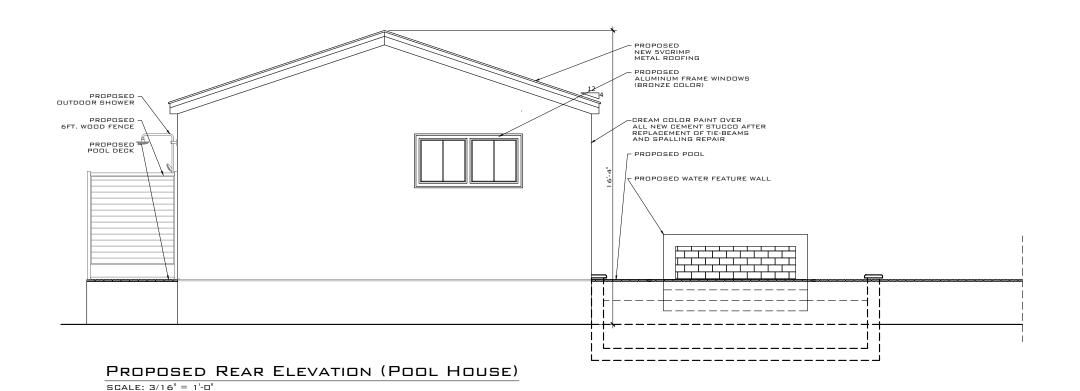

### EXISTING REAR ELEVATION

SCALE: 3/16" = 1'-0"

PROPOSED REAR ELEVATION

SCALE: 3/16" = 1'-0"

REV: DESCRIPTION: BY: DATE: "" FINAL

ARTIBUS DESIGN 3710 N. ROOSEVELT BLVD KEY WEST, FL 33040 (305) 304-3512 www.ARTIBUSDESIGN.COM

CA # 30835

Luis Cobo

1235 WASHINGTON ST

1235 Washington St, KEY WEST, FL 33040

PROPOSED ELEVATION

ПΑ SAM 2203-06 A-104 1