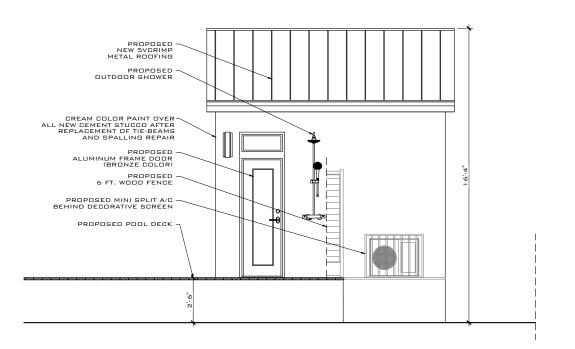

PROPOSED RIGHT ELEVATION (POOL HOUSE)

SCALE: 3/16" = 1'-0"

|         | DRAWING IS NOT VALID WITHOUT THE<br>SIGNATURE AND ORIGINAL SEAL |
|---------|-----------------------------------------------------------------|
|         |                                                                 |
|         |                                                                 |
|         |                                                                 |
|         |                                                                 |
|         |                                                                 |
|         |                                                                 |
|         |                                                                 |
|         |                                                                 |
|         |                                                                 |
|         |                                                                 |
| SIGNATU | RF:                                                             |
| DATE:   | ·· <del>·</del>                                                 |
|         |                                                                 |
|         | SERGE MASHTAKOV<br>PROFESSIONAL ENGINEER                        |
|         | STATE OF FLORIDA                                                |
|         | LICENSE No 71480                                                |

| REV: | DESCRIPTION: | BY: | DATE: |
|------|--------------|-----|-------|
| STAT | "S: FINAL    |     |       |
|      |              |     |       |

# ARTIBUS DESIGN 3710 N. ROOSEVELT BLVD KEY WEST, FL 33040 (305) 304-3512 www.ARTIBUSDESIGN.COM

(305) 304-3512 www.ArtibusDesign.com CA # 30835 CLIENT:

1 235 WASHINGTON ST

1235 WASHINGTON ST,
KEY WEST, FL 33040

PROPOSED ELEVATION

| SCALE AT 11x17: | DATE:       | DRAWN: | CHECKED:  |
|-----------------|-------------|--------|-----------|
| AS SHOWN        | 06/14/22    | ΠA     | SAM       |
| PROJECT NO:     | DRAWING NO: |        | REVISION: |
| 2203-06         | A-1         | 1      |           |