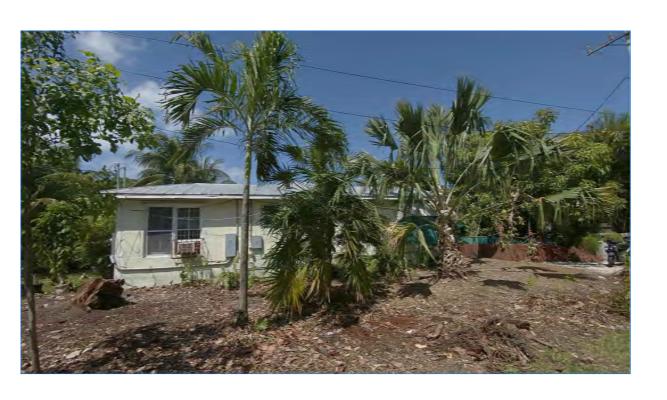

|
|                                                                                                                                                                                                                                                                                                |
|                                                                                                                                                                                                                                                                                                |



Sanborn Map 1942



Sanborn Map 1962

# PROJECT PHOTOS

### 1234 WASHINGTON (FRONT VIEW)





# 1234 WASHINGTON (REAR VIEW)





# 1234 WASHINGTON (STREET SIDE VIEW)





# 1234 WASHINGTON (LEFT SIDE VIEW)







### NOTES:

- 1. The legal descriptions shown hereon were authored by the undersigned.
- 2. Underground foundations and utilities were not located.
- 3. All angles are 90° (Measured & Record) unless otherwise noted.
- 4. Street address: 1235-1237 Washington Street, Key West, FL.
- 5. This survey is not valid without the signature and the original raised seal of a Florida licensed surveyor and mapper.
- 6. Lands shown hereon were not abstracted for rights-of-way, easements, ownership, or other instruments of record.
- 7. North Arrow is assumed and based on the legal description.
- 8. Elevations are shown in parenthesis and refer to Mean Sea Level, N.G.V.D. 1929 Datum.
- 9. Date of field work: February 4, 2022 and May 3, 2022
- 10. Ownership of f