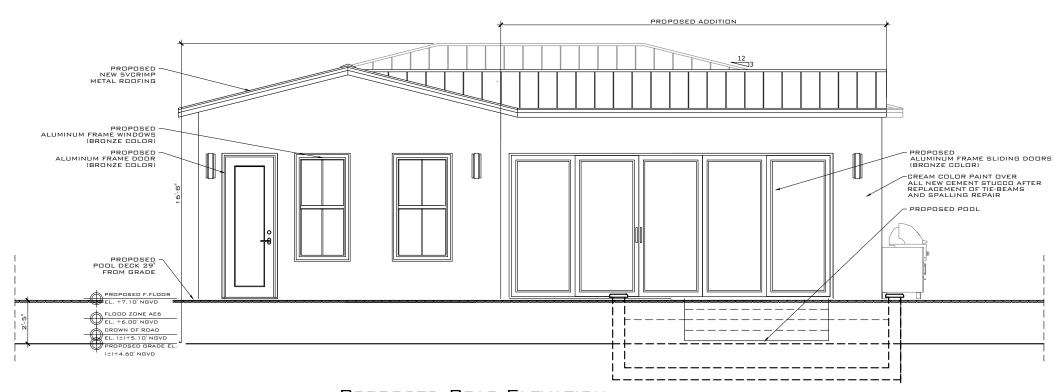

### EXISTING REAR ELEVATION

SCALE: 3/16" = 1'-0"

PROPOSED REAR ELEVATION

SCALE: 3/16" = 1'-0"

REV: DESCRIPTION: BY: DATE: "" FINAL

ARTIBUS DESIGN 3710 N. ROOSEVELT BLVD KEY WEST, FL 33040 (305) 304-3512 www.ARTIBUSDESIGN.COM

CA # 30835

Luis Cobo

1235 WASHINGTON ST

1235 Washington St, KEY WEST, FL 33040

PROPOSED ELEVATION

ПΑ SAM 2203-06 A-104 1