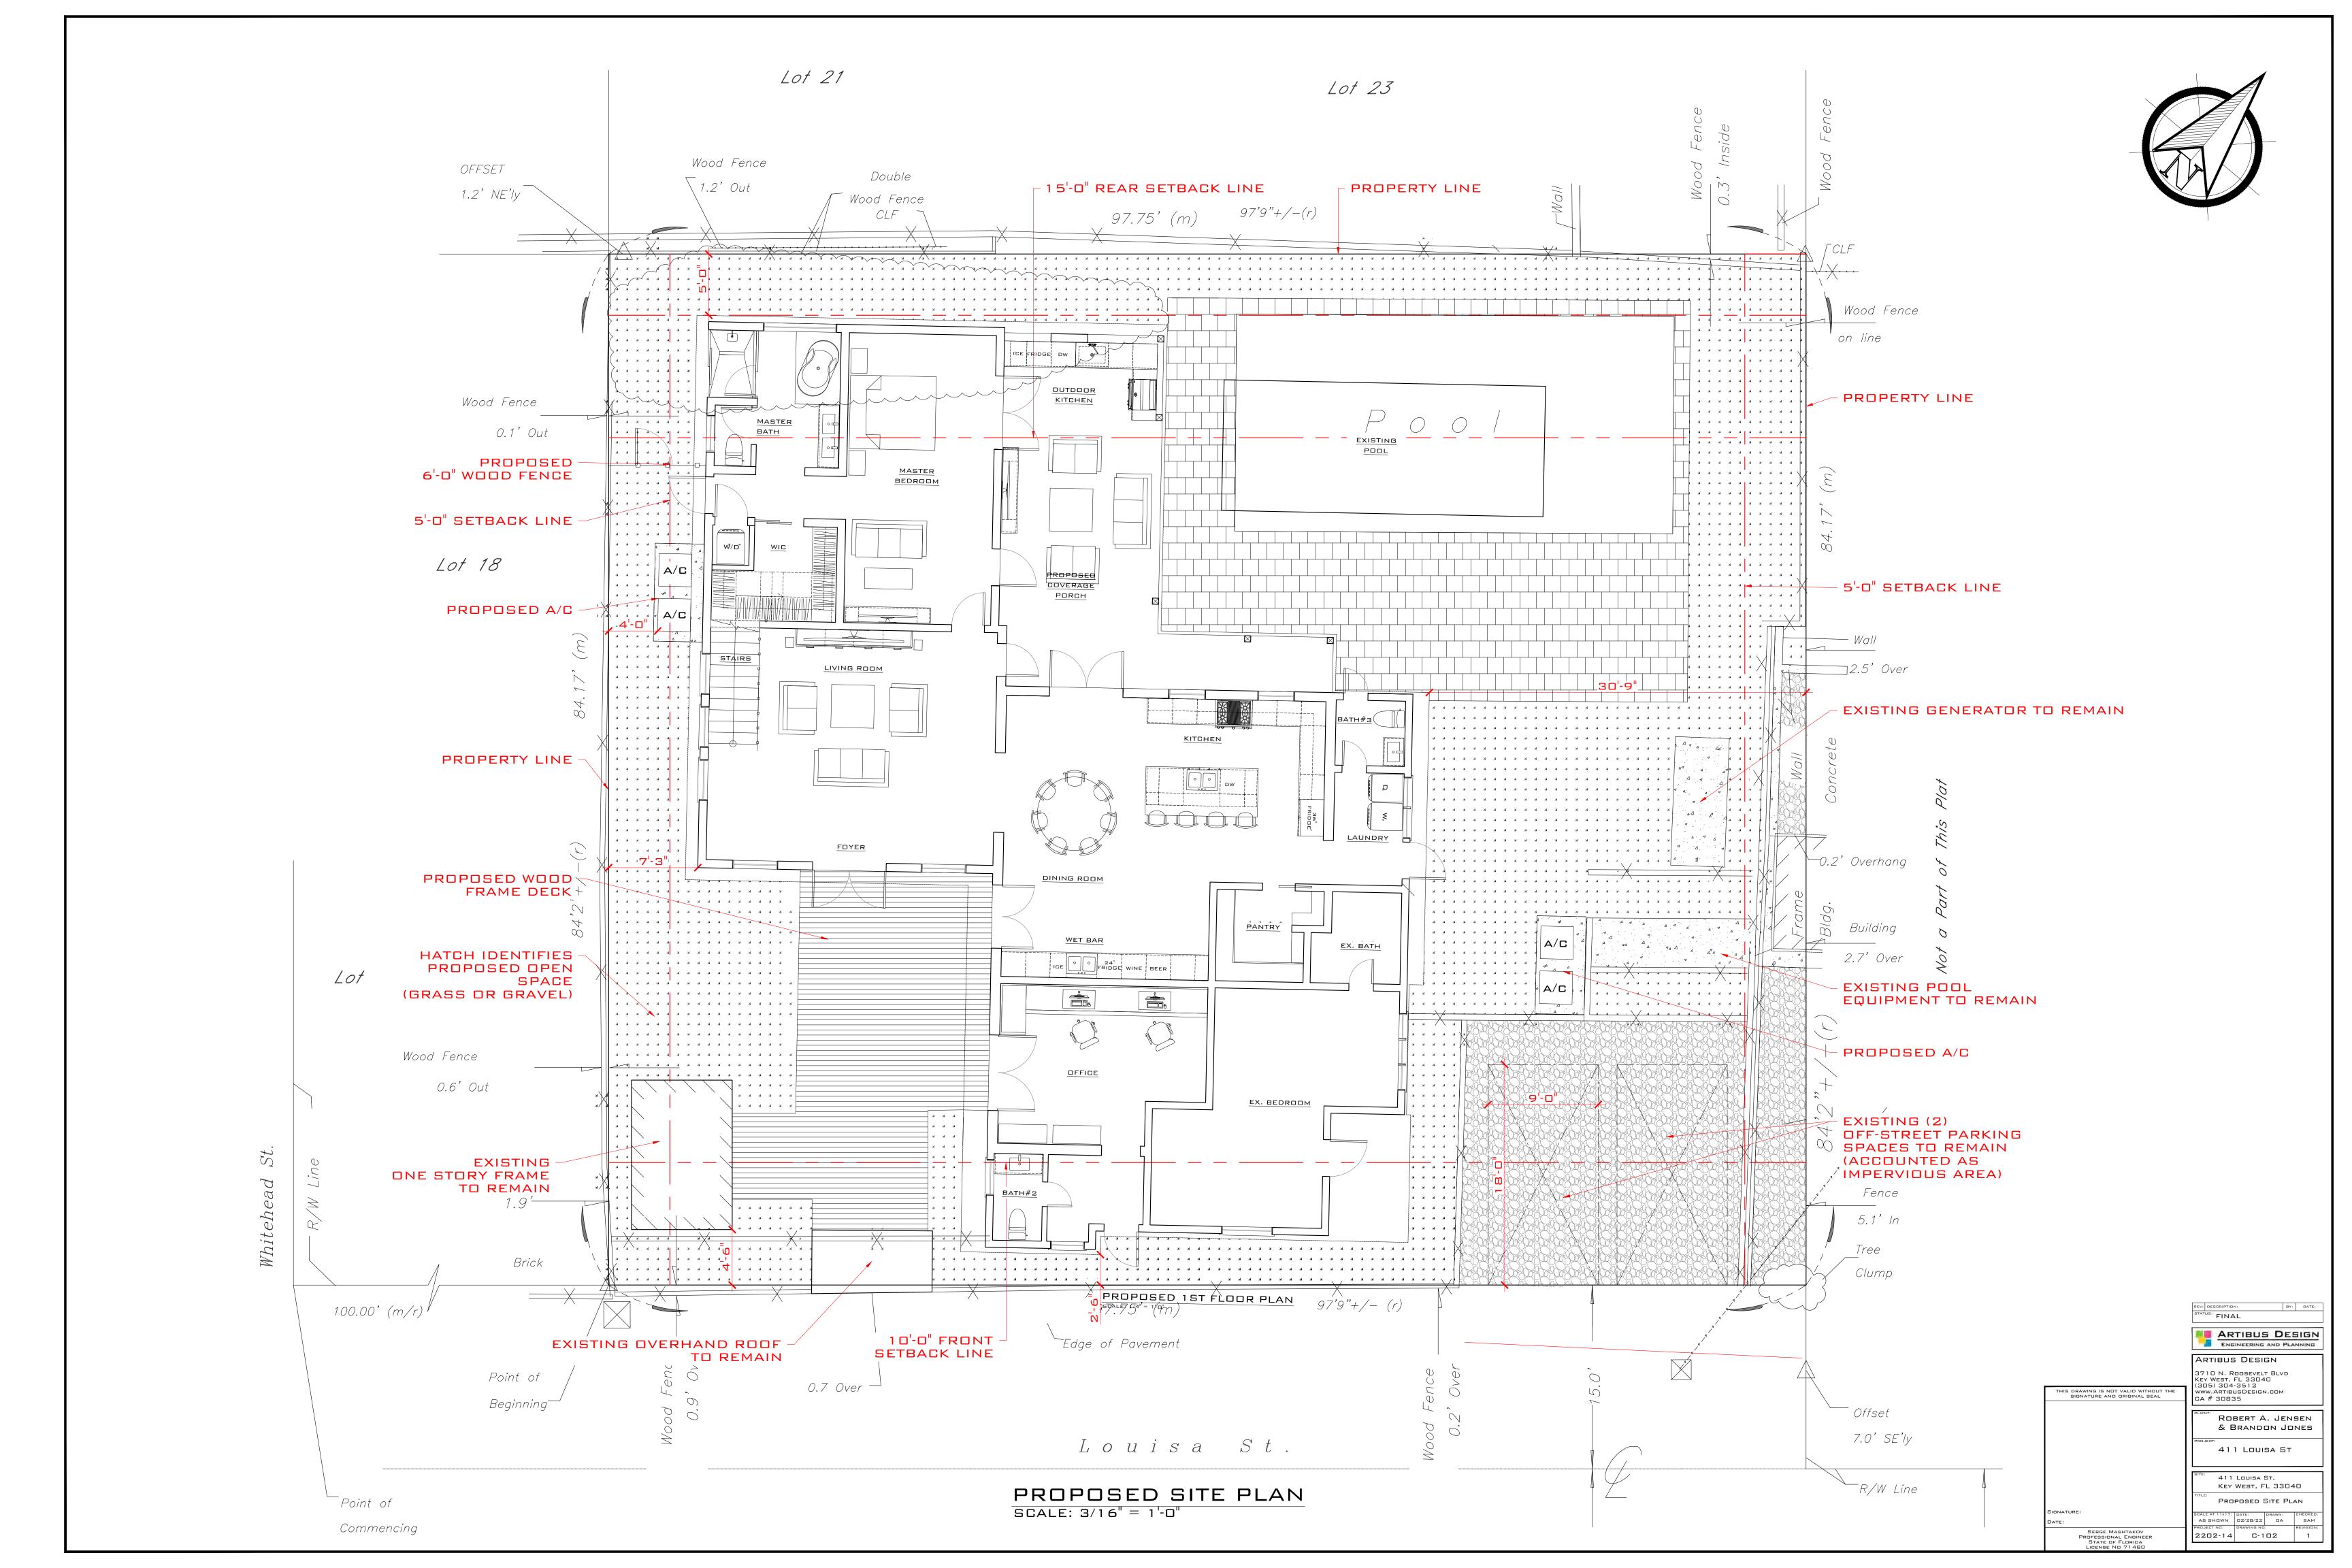

### **Staff Analysis:**

The Certificate of Appropriateness under review proposes the demolition of a non-historic rear addition and partial front walls on the first floor of the southwestern part of the existing building. The application also includes the demolition of rear and side roof overhangs attached to the rear one-story addition. The submitted plans include new treatment of first floor front elevation of the southwestern portion of the house as well as a two-story rear addition.

It is staff's opinion that the structures under review will not qualify to be contributing to the building or site in a near future.

Staff finds that the requested demolition of non-historic elements are in accordance with current ordinance for demolitions under the LDR's. Nevertheless, staff opines that the replacement of a one-story rear addition with a two-story structure will have an adverse effect in the surrounding and immediate adjacent properties as its mass and scale is larger than the existing structure in the site and surrounding one-story buildings. The proximity of it to the rear property line is foreign to the urban pattern found in the area where low profile structures abut the rear yard. Staff finds the removal of existing entryways for the southwestern portion of the house to be consistent with the regulations. If approved, this will be the only required reading.

### **DETAILED PROJECT DESCRIPTION OF DEMOLITION**

Demolition of the non historic side and rear roof overhangs, demolition of front, rear and side walls of the existing rear addition as part of modifications of the walls and 2nd story addition process