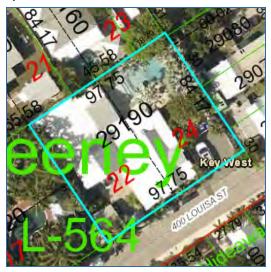

### **Site Facts:**

The site under review contains one principal house and an accessory structure located on the southwest portion of the lot. A swimming pool and decks are found behind a one-story structure. By reviewing the Sanborn maps, on the east side of the existing building there are portions of a one-story historic house. Additions to the building were done to its rear east and west side, making the historic building almost non-existing. Staff believes that the latest additions were built in late 1990's. A four feet picket fence with a gatehouse can be found in the front yard. The site has a deck in front of the one and a half-story structure.

Most of the residential complex is one-story, except for the southwest portion, which is one and a half-story. The half story is an open vaulted ceiling that includes a living room. Analyzing the urban context, the house to the west side is on a corner lot and is one and a half story non-historic structure. There are two one-story houses abutting the rear yard of the site under review; 404 Catherine Street is non-contributing, and 410 Catherine Street is a contributing resource to the historic district, build circa 1912.