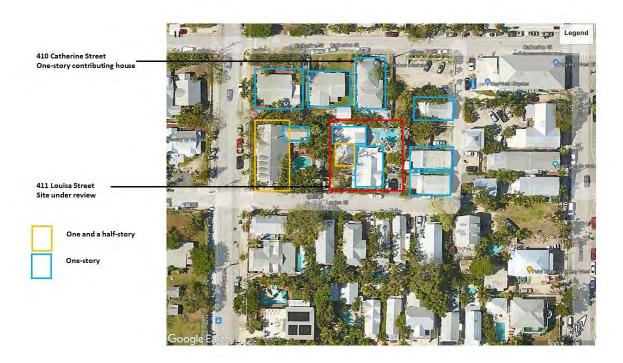

Most of the residential complex is one-story, except for the southwest portion, which is one and a half-story. The half story is an open vaulted ceiling that includes a living room. Analyzing the urban context, the house to the west side is on a corner lot and is one and a half story non-historic structure. There are two one-story houses abutting the rear yard of the site under review; 404 Catherine Street is non-contributing, and 410 Catherine Street is a contributing resource to the historic district, build circa 1912.

Immediate adjacent context one and a half-story vs. one-story houses.