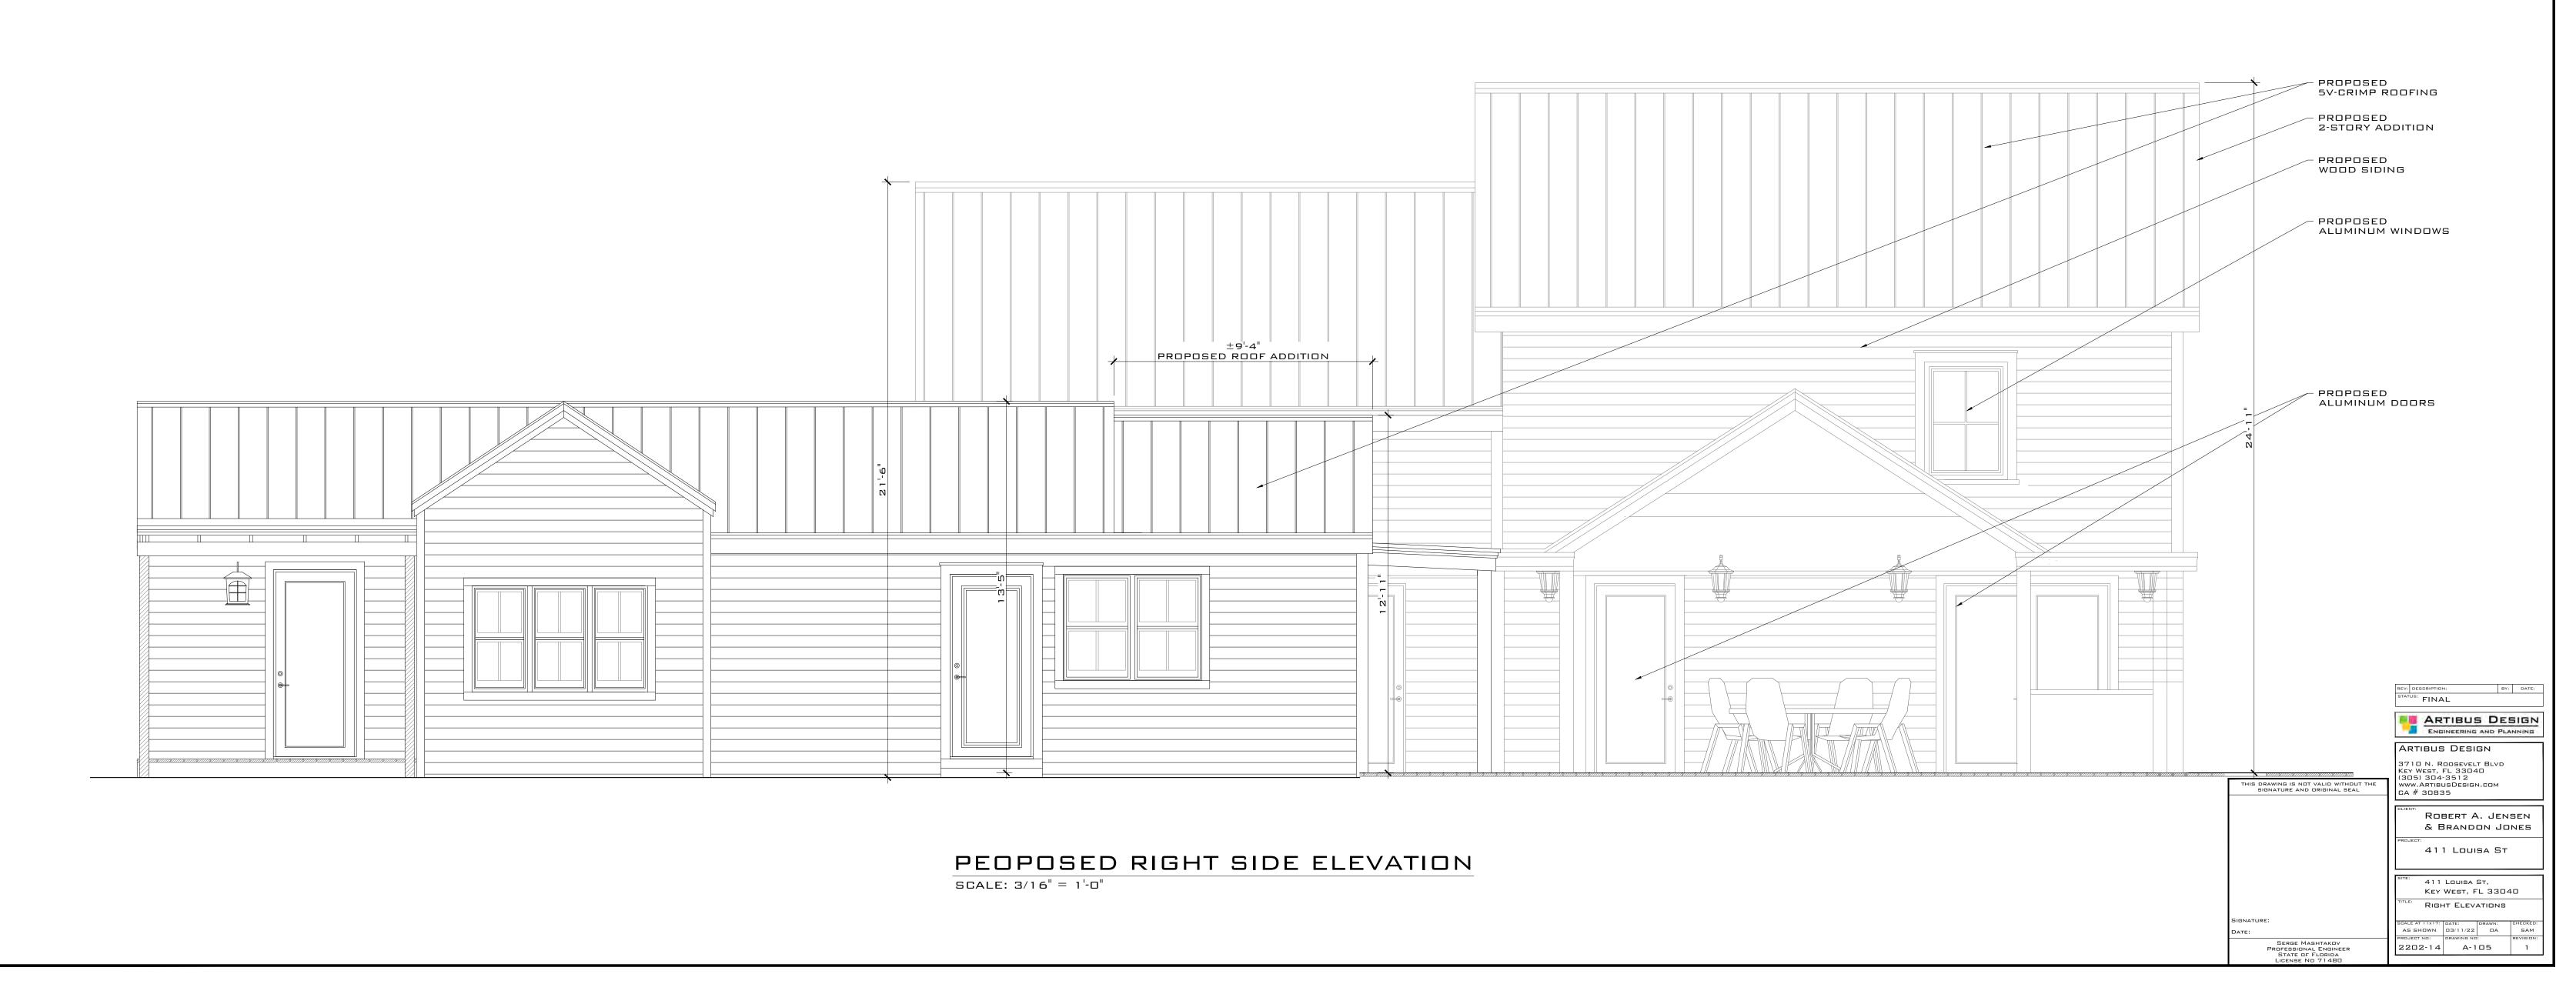

### **Description of Work:**

Modifications to front, side, and rear walls of an existing addition. Second-story addition at rear of property.

### **Staff Analysis:**

The Certificate of Appropriateness under review proposes the demolition of a non-historic rear addition and partial front walls on the first floor of the southwestern part of the existing building. The application also includes the demolition of rear and side roof overhangs attached to the rear one-story addition. The submitted plans include new treatment of first floor front elevation of the southwestern portion of the house as well as a two-story rear addition.

It is staff's opinion that the structures under review will not qualify to be contributing to the building or site in a near future.

Staff finds that the requested demolition of non-historic elements are in accordance with current ordinance for demolitions under the LDR's. Nevertheless, staff opines that the replacement of a one-story rear addition with a two-story structure will have an adverse effect in the surrounding and immediate adjacent properties as its mass and scale is larger than the existing structure in the site and surrounding one-story buildings. The proximity of it to the rear property line is foreign to the urban pattern found in the area where low profile structures abut the rear yard. Staff finds the removal of existing entryways for the southwestern portion of the house to be consistent with the regulations. If approved, this will be the only required reading.