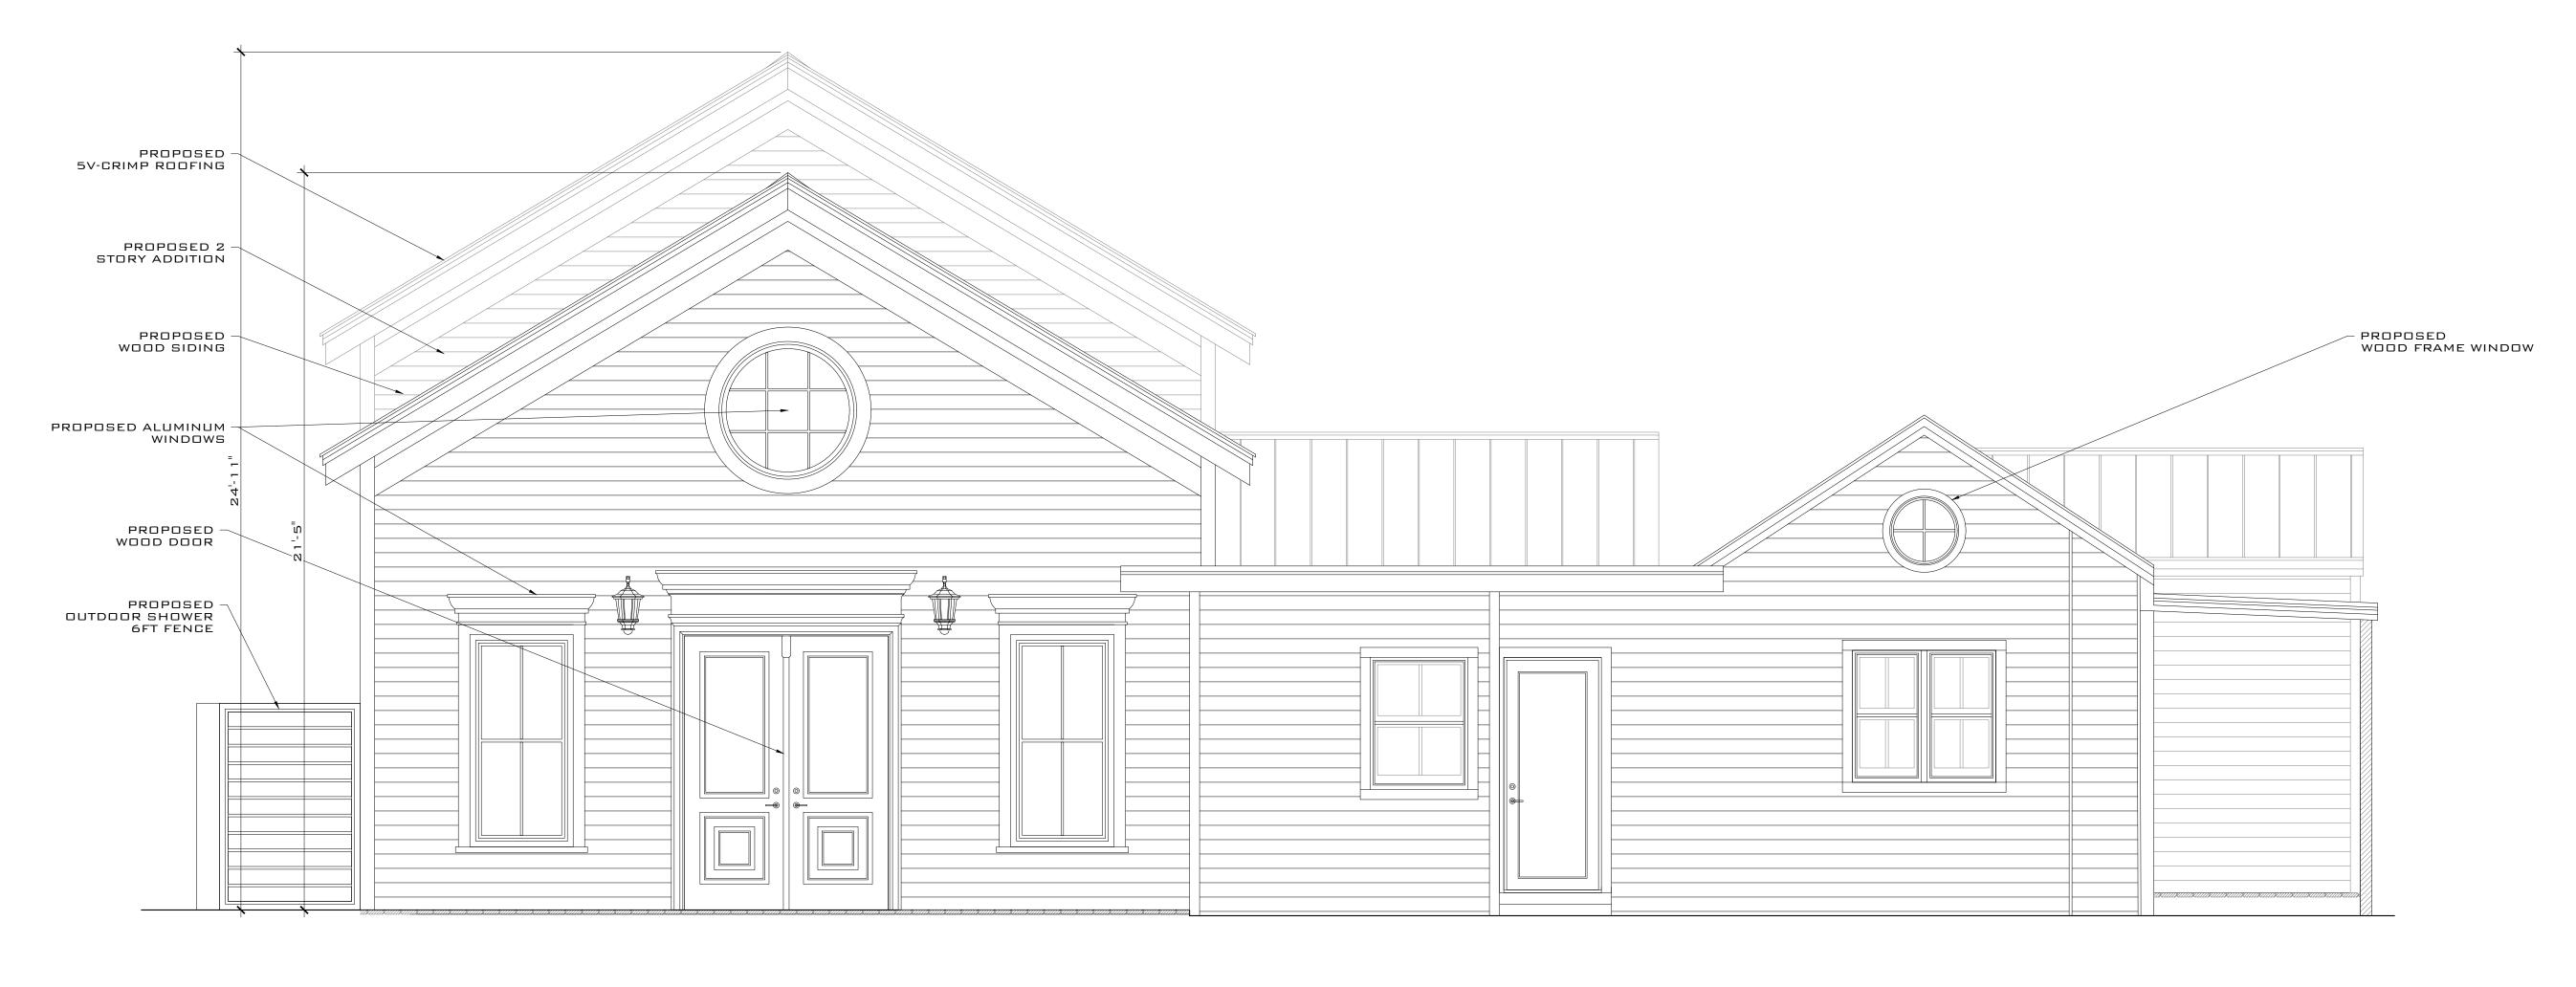

### **Description of Work:**

Modifications to front, side, and rear walls of an existing addition. Second-story addition at rear of property.

### **Staff Analysis:**

The Certificate of Appropriateness under review proposes the demolition of a non-historic rear addition and partial front walls on the first floor of the southwestern part of the existing building. The application also includes the demolition of rear and side roof overhangs attached to the rear one-story addition. The submitted plans include new treatment of first floor front elevation of the southwestern portion of the house as well as a two-story rear addition.

It is staff's opinion that the structures under review will not qualify to be contributing to the building or site in a near future.

Staff finds that the requested demolition of non-historic elements are in accordance with current ordinance for demolitions under the LDR's. Nevertheless, staff opines that the replacement of a one-story rear addition with a two-story structure will have an adverse effect in the surrounding and immediate adjacent properties as its mass and scale is larger than the existing structure in the site and surrounding one-story buildings. The proximity of it to the rear property line is foreign to the urban pattern found in the area where low profile structures abut the rear yard. Staff finds the removal of existing entryways for the southwestern portion of the house to be consistent with the regulations. If approved, this will be the only required reading.