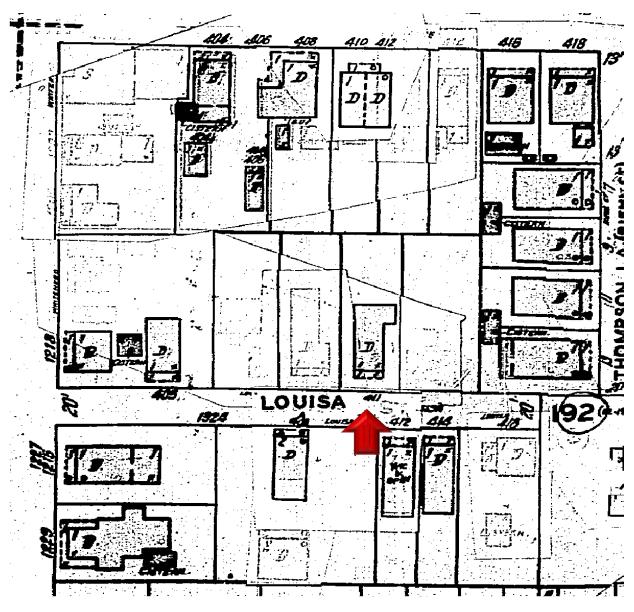

### **Site Facts:**

The site under review contains one principal house and an accessory structure located on the southwest portion of the lot. A swimming pool and decks are found behind a one-story structure. By reviewing the Sanborn maps, on the east side of the existing building there are portions of a one-story historic house. Additions to the building were done to its rear east and west side, making the historic building almost non-existing. Staff believes that the latest additions were built in late 1990's. A four feet picket fence with a gatehouse can be found in the front yard. The site has a deck in front of the one and a half-story structure.

Most of the residential complex is one-story, except for the southwest portion, which is one and a half-story. The half story is an open vaulted ceiling that includes a living room. Analyzing the urban context, the house to the west side is on a corner lot and is one and a half story non-historic structure. There are two one-story houses abutting the rear yard of the site under review; 404 Catherine Street is non-contributing, and 410 Catherine Street is a contributing resource to the historic district, build circa 1912.

On July 27, 2022, the Commission motioned to postpone the item and asked the applicant to bring revisions back after some discussions.

Graphic depiction of 1962 Sanborn map and one and a half-story portion of the house over the site's survey.