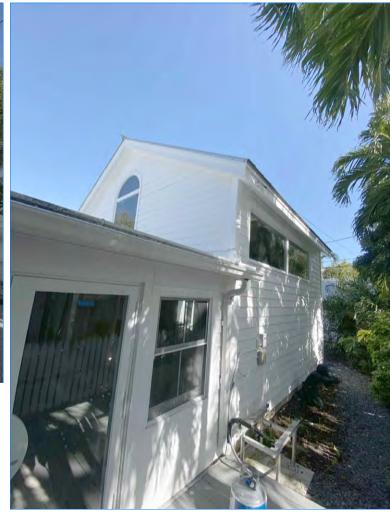

### **Description of Work:**

Modifications to front, side, and rear walls of an existing addition. Second-story addition at rear of property.

Most of the residential complex is one-story, except for the southwest portion, which is one and a half-story. The half story is an open vaulted ceiling that includes a living room. Analyzing the urban context, the house to the west side is on a corner lot and is one and a half story non-historic structure. There are two one-story houses abutting the rear yard of the site under review; 404 Catherine Street is non-contributing, and 410 Catherine Street is a contributing resource to the historic district, build circa 1912.

It is staff's opinion that the structures under review will not qualify to be contributing to the building or site in a near future.

Staff finds that the requested demolition of non-historic elements are in accordance with current ordinance for demolitions under the LDR's. Nevertheless, staff opines that the replacement of a one-story rear addition with a two-story structure will have an adverse effect in the surrounding and immediate adjacent properties as its mass and scale is larger than the existing structure in the site and surrounding one-story buildings. The proximity of it to the rear property line is foreign to the urban pattern found in the area where low profile structures abut the rear yard. Staff finds the removal of existing entryways for the southwestern portion of the house to be consistent with the regulations. If approved, this will be the only required reading.