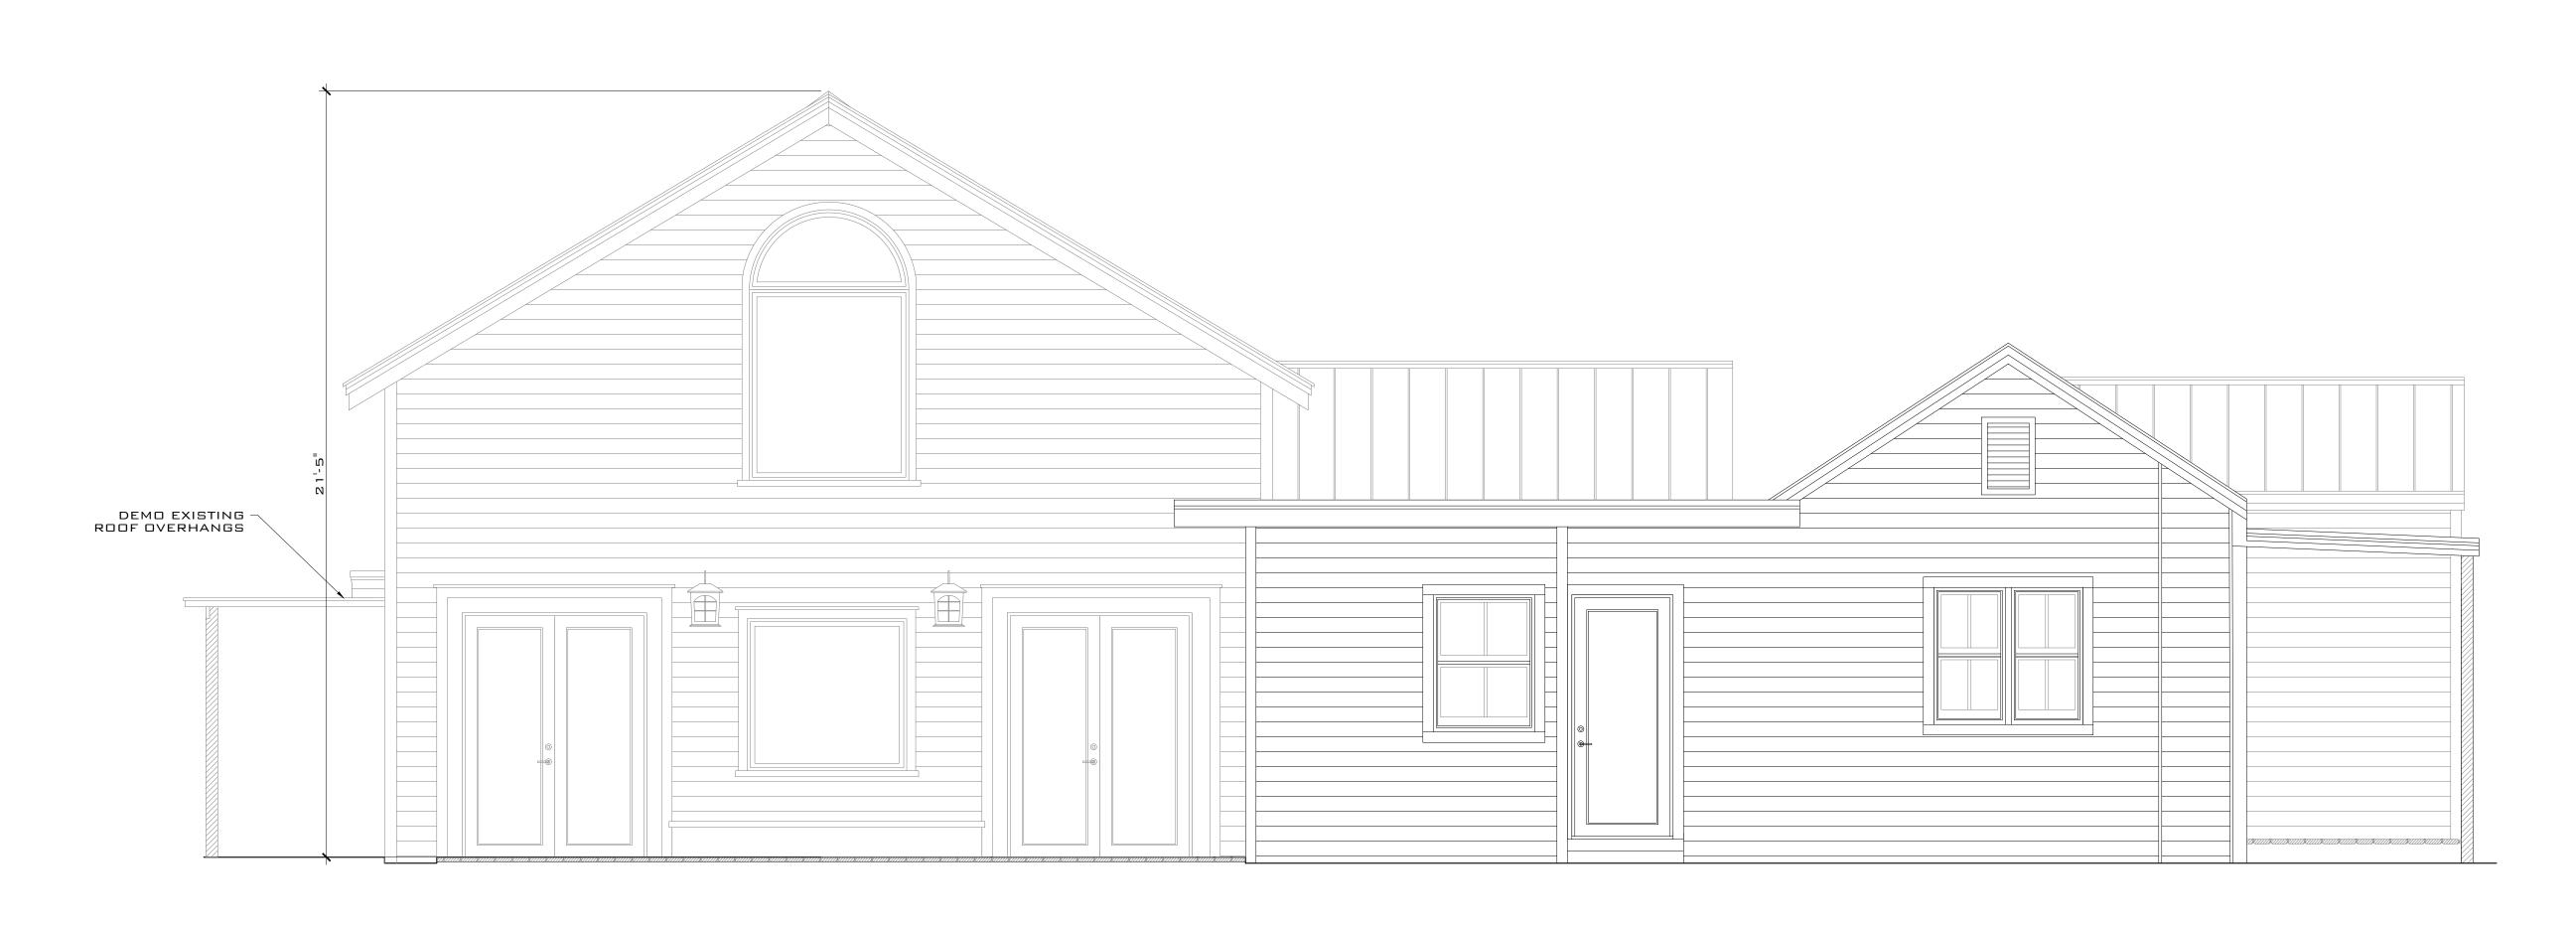

### **Description of Work:**

Modifications to front, side, and rear walls of an existing addition. Second-story addition at rear of property.

### **Staff Analysis:**

The Certificate of Appropriateness under review proposes the demolition of a non-historic rear addition and partial front walls on the first floor of the southwestern part of the existing building. The application also includes the demolition of rear and side roof overhangs attached to the rear one-story addition. The submitted plans include new treatment of first floor front elevation of the southwestern portion of the house as well as a two-story rear addition.

Proposed demolition for non-historic portions of the house is highlighted in red.

The Historic Architectural Review Commission shall not issue a certificate of appropriateness that would result in:

- (1) Removing buildings or structures that are important in defining the overall historic character of a district or neighborhood so that the character is diminished.
  - It is staff's opinion that the non-historic elements under consideration are not significant structures that can define the overall historic character of the neighborhood. The site has no historic structures.
- (2) Removing historic buildings or structures and thus destroying the historic relationship between buildings or structures and open space.
  - The structures under review are not historic and their demolition will not affect any urban relationship acquired through time.

It is staff's opinion that the structures under review will not qualify to be contributing to the building or site in a near future.

Staff finds that the requested demolition of non-historic elements are in accordance with current ordinance for demolitions under the LDR's. Nevertheless, staff opines that the replacement of a one-story rear addition with a two-story structure will have an adverse effect in the surrounding and immediate adjacent properties as its mass and scale is larger than the existing structure in the site and surrounding one-story buildings. The proximity of it to the rear property line is foreign to the urban pattern found in the area where low profile structures abut the rear yard. Staff finds the removal of existing entryways for the southwestern portion of the house to be consistent with the regulations. If approved, this will be the only required reading.