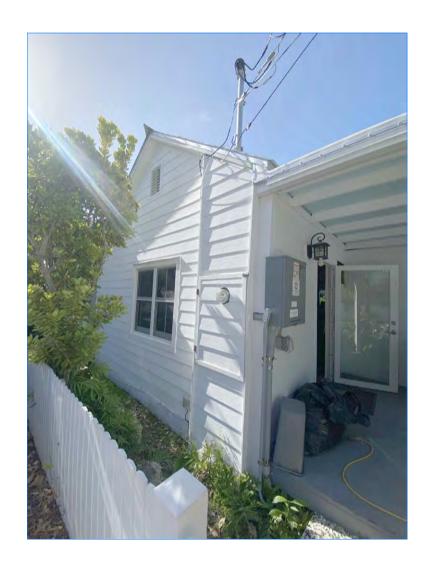

### **Description of Work:**

Modifications to front, side, and rear walls of an existing addition. Second-story addition at rear of property.

### **Site Facts:**

The site under review contains one principal house and an accessory structure located on the southwest portion of the lot. A swimming pool and decks are found behind a one-story structure. By reviewing the Sanborn maps, on the east side of the existing building there are portions of a one-story historic house. Additions to the building were done to its rear east and west side, making the historic building almost non-existing. Staff believes that the latest additions were built in late 1990's. A four feet picket fence with a gatehouse can be found in the front yard. The site has a deck in front of the one and a half-story structure.

### **Staff Analysis:**

The Certificate of Appropriateness under review proposes the demolition of a non-historic rear addition and partial front walls on the first floor of the southwestern part of the existing building. The application also includes the demolition of rear and side roof overhangs attached to the rear one-story addition. The submitted plans include new treatment of first floor front elevation of the southwestern portion of the house as well as a two-story rear addition.