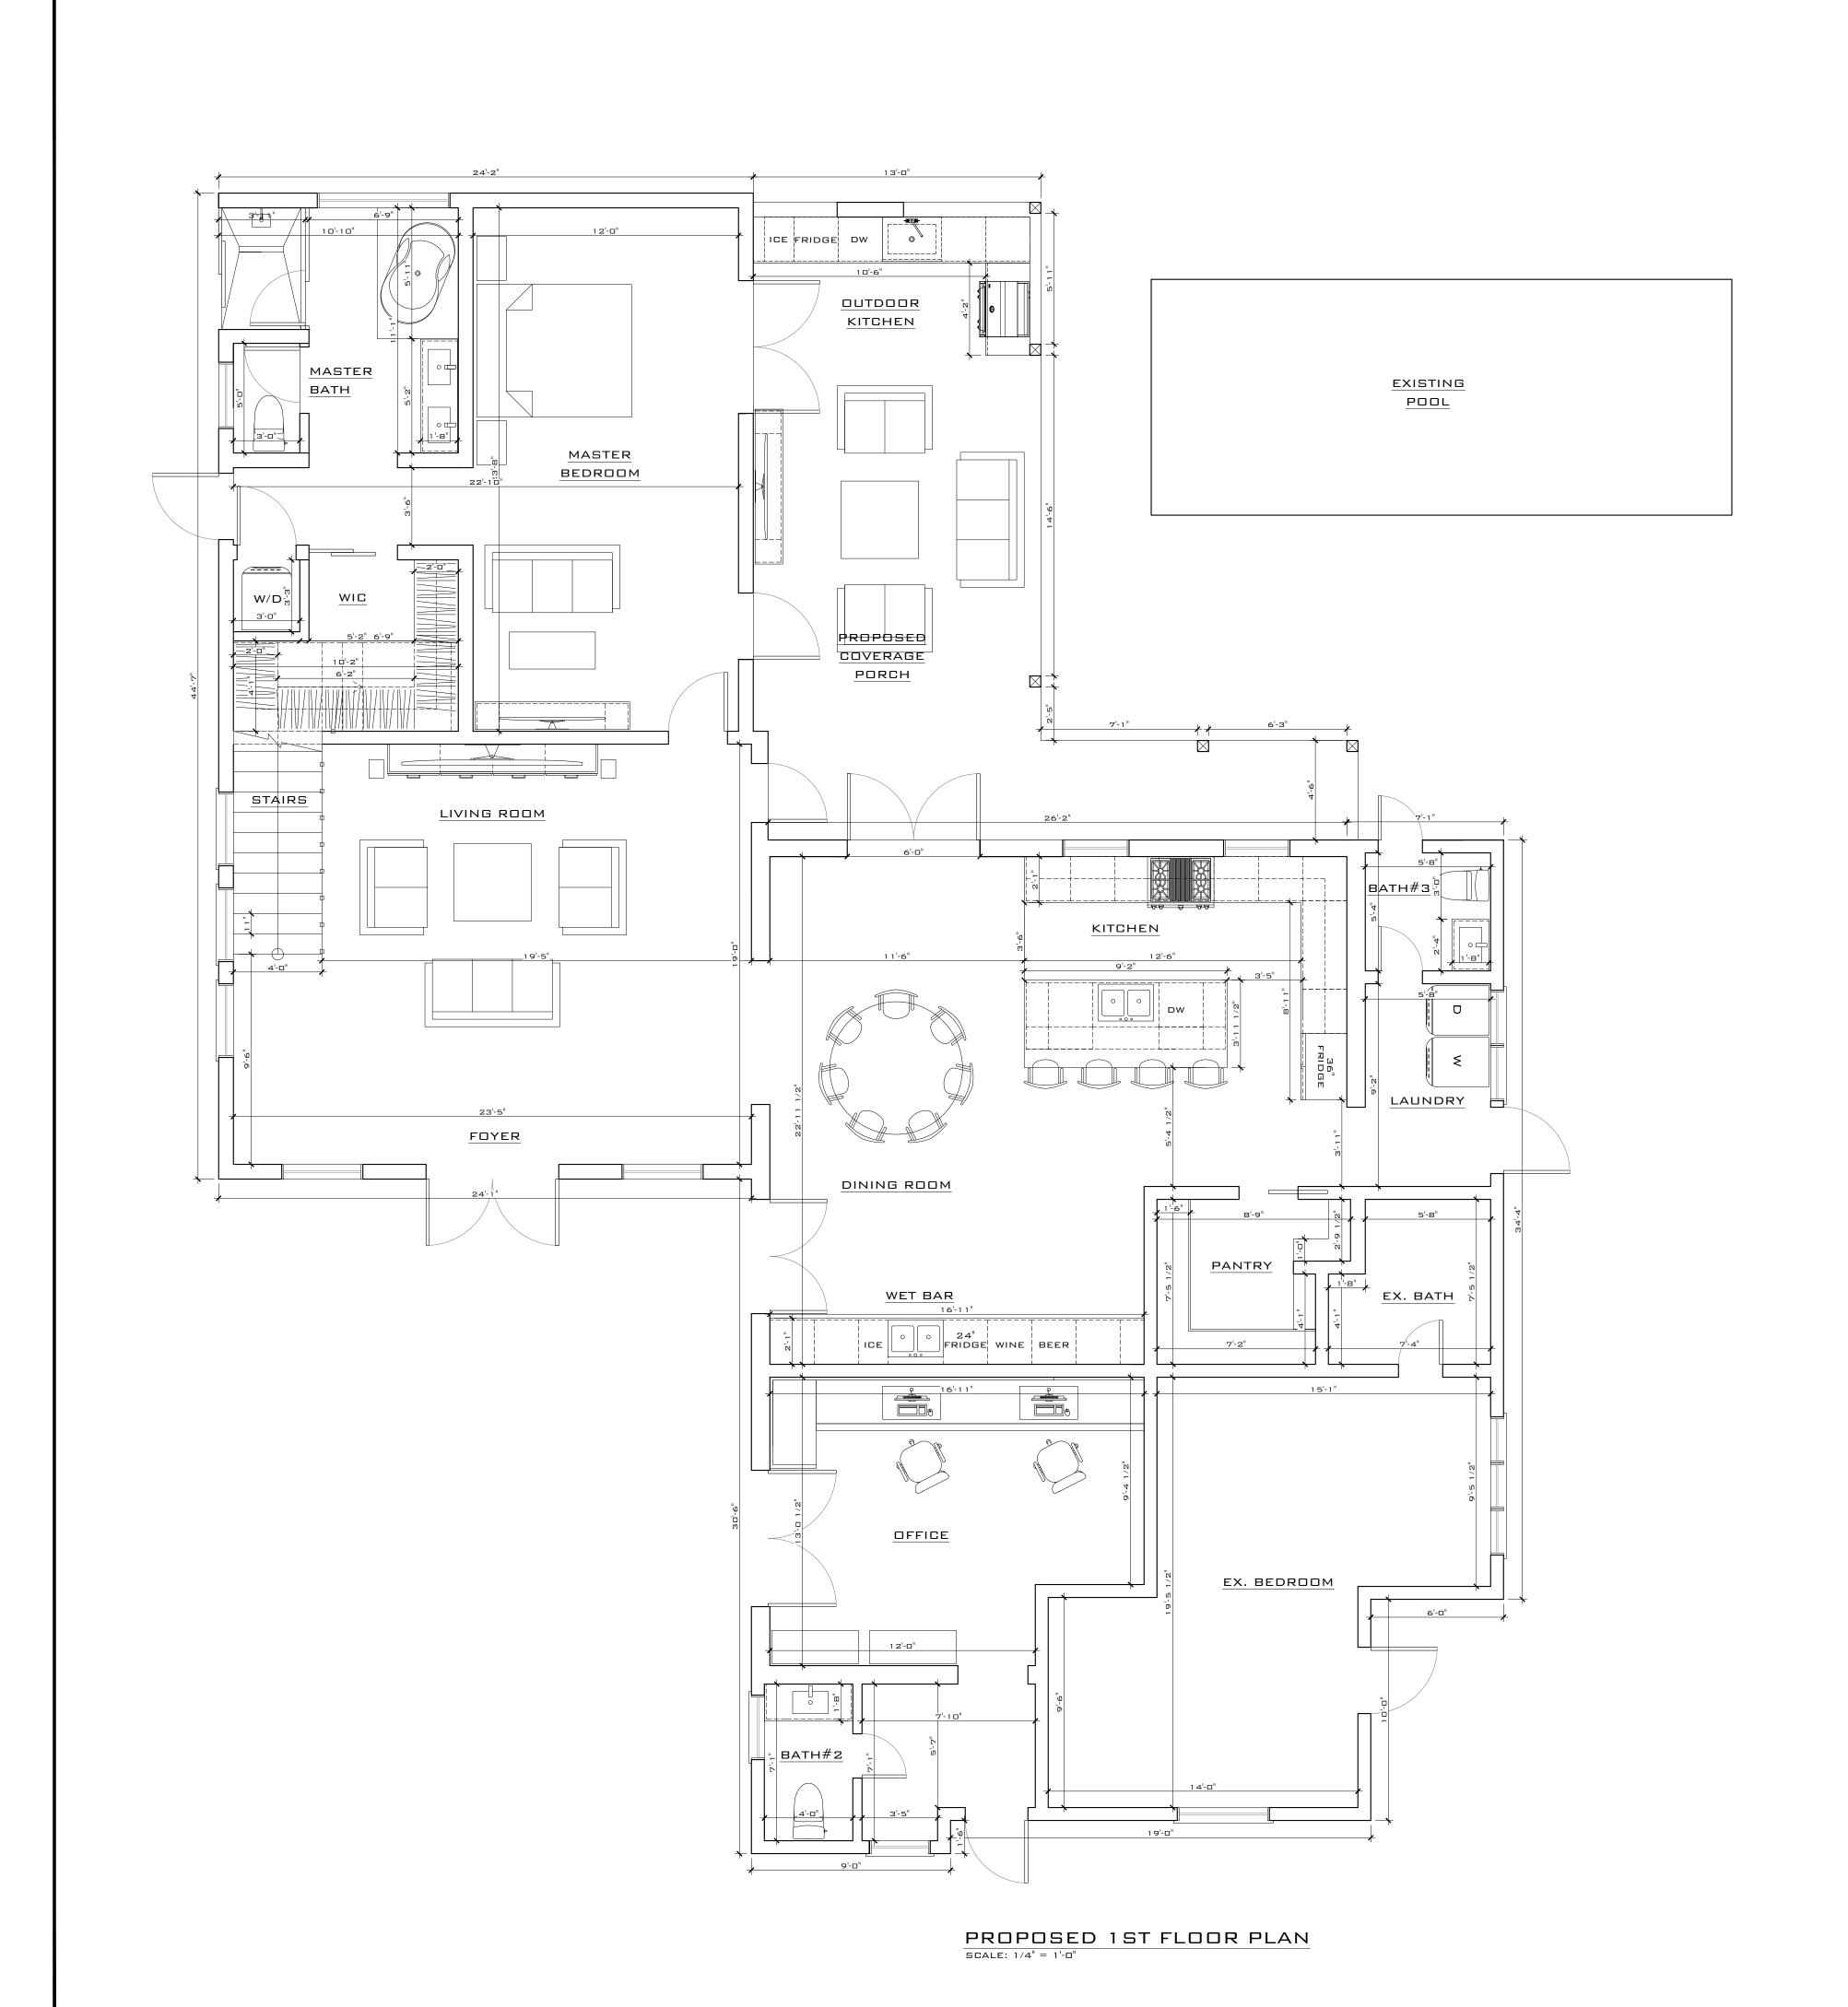

### **Staff Analysis:**

The Certificate of Appropriateness under review proposes the demolition of a non-historic rear addition and partial front walls on the first floor of the southwestern part of the existing building. The application also includes the demolition of rear and side roof overhangs attached to the rear one-story addition. The submitted plans include new treatment of first floor front elevation of the southwestern portion of the house as well as a two-story rear addition.

It is staff's opinion that the structures under review will not qualify to be contributing to the building or site in a near future.

Staff finds that the requested demolition of non-historic elements are in accordance with current ordinance for demolitions under the LDR's. Nevertheless, staff opines that the replacement of a one-story rear addition with a two-story structure will have an adverse effect in the surrounding and immediate adjacent properties as its mass and scale is larger than the existing structure in the site and surrounding one-story buildings. The proximity of it to the rear property line is foreign to the urban pattern found in the area where low profile structures abut the rear yard. Staff finds the removal of existing entryways for the southwestern portion of the house to be consistent with the regulations. If approved, this will be the only required reading.