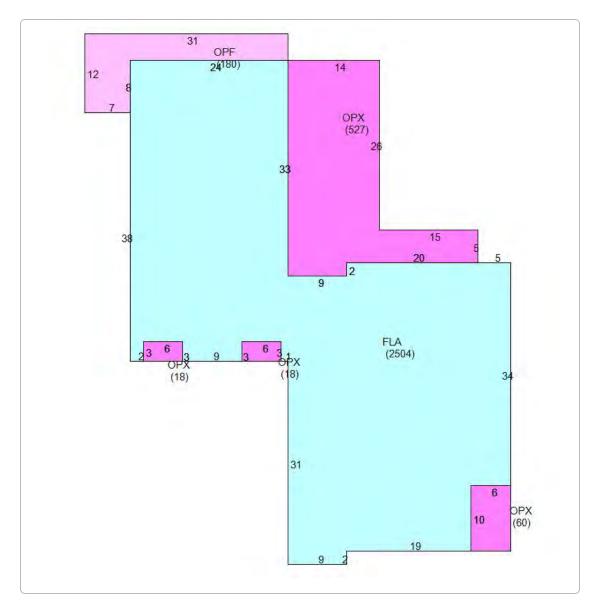

### **Staff Analysis:**

The Certificate of Appropriateness under review proposes the demolition of a non-historic rear addition and partial front walls on the first floor of the southwestern part of the existing building. The application also includes the demolition of rear and side roof overhangs attached to the rear one-story addition. The submitted plans include new treatment of first floor front elevation of the southwestern portion of the house as well as a two-story rear addition.

Proposed demolition for non-historic portions of the house is highlighted in red.

The Historic Architectural Review Commission shall not issue a certificate of appropriateness that would result in:

- (1) Removing buildings or structures that are important in defining the overall historic character of a district or neighborhood so that the character is diminished.
  - It is staff's opinion that the non-historic elements under consideration are not significant structures that can define the overall historic character of the neighborhood. The site has no historic structures.
- (2) Removing historic buildings or structures and thus destroying the historic relationship between buildings or structures and open space.
  - The structures under review are not historic and their demolition will not affect any urban relationship acquired through time.