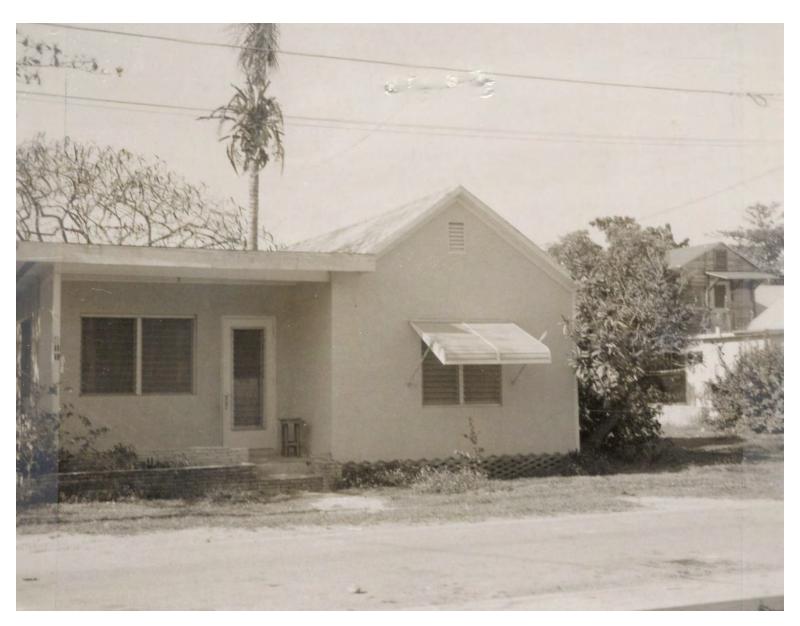

### **Site Facts:**

The site under review contains one principal house and an accessory structure located on the southwest portion of the lot. A swimming pool and decks are found behind a one-story structure. By reviewing the Sanborn maps, on the east side of the existing building there are portions of a one-story historic house. Additions to the building were done to its rear east and west side, making the historic building almost non-existing. Staff believes that the latest additions were built in late 1990's. A four feet picket fence with a gatehouse can be found in the front yard. The site has a deck in front of the one and a half-story structure.

### **Staff Analysis:**

The Certificate of Appropriateness under review proposes the demolition of a non-historic rear addition and partial front walls on the first floor of the southwestern part of the existing building. The application also includes the demolition of rear and side roof overhangs attached to the rear one-story addition. The submitted plans include new treatment of first floor front elevation of the southwestern portion of the house as well as a two-story rear addition.

Proposed demolition for non-historic portions of the house is highlighted in red.

The Historic Architectural Review Commission shall not issue a certificate of appropriateness that would result in:

- (1) Removing buildings or structures that are important in defining the overall historic character of a district or neighborhood so that the character is diminished.
  - It is staff's opinion that the non-historic elements under consideration are not significant structures that can define the overall historic character of the neighborhood. The site has no historic structures.
- (2) Removing historic buildings or structures and thus destroying the historic relationship between buildings or structures and open space.
  - The structures under review are not historic and their demolition will not affect any urban relationship acquired through time.