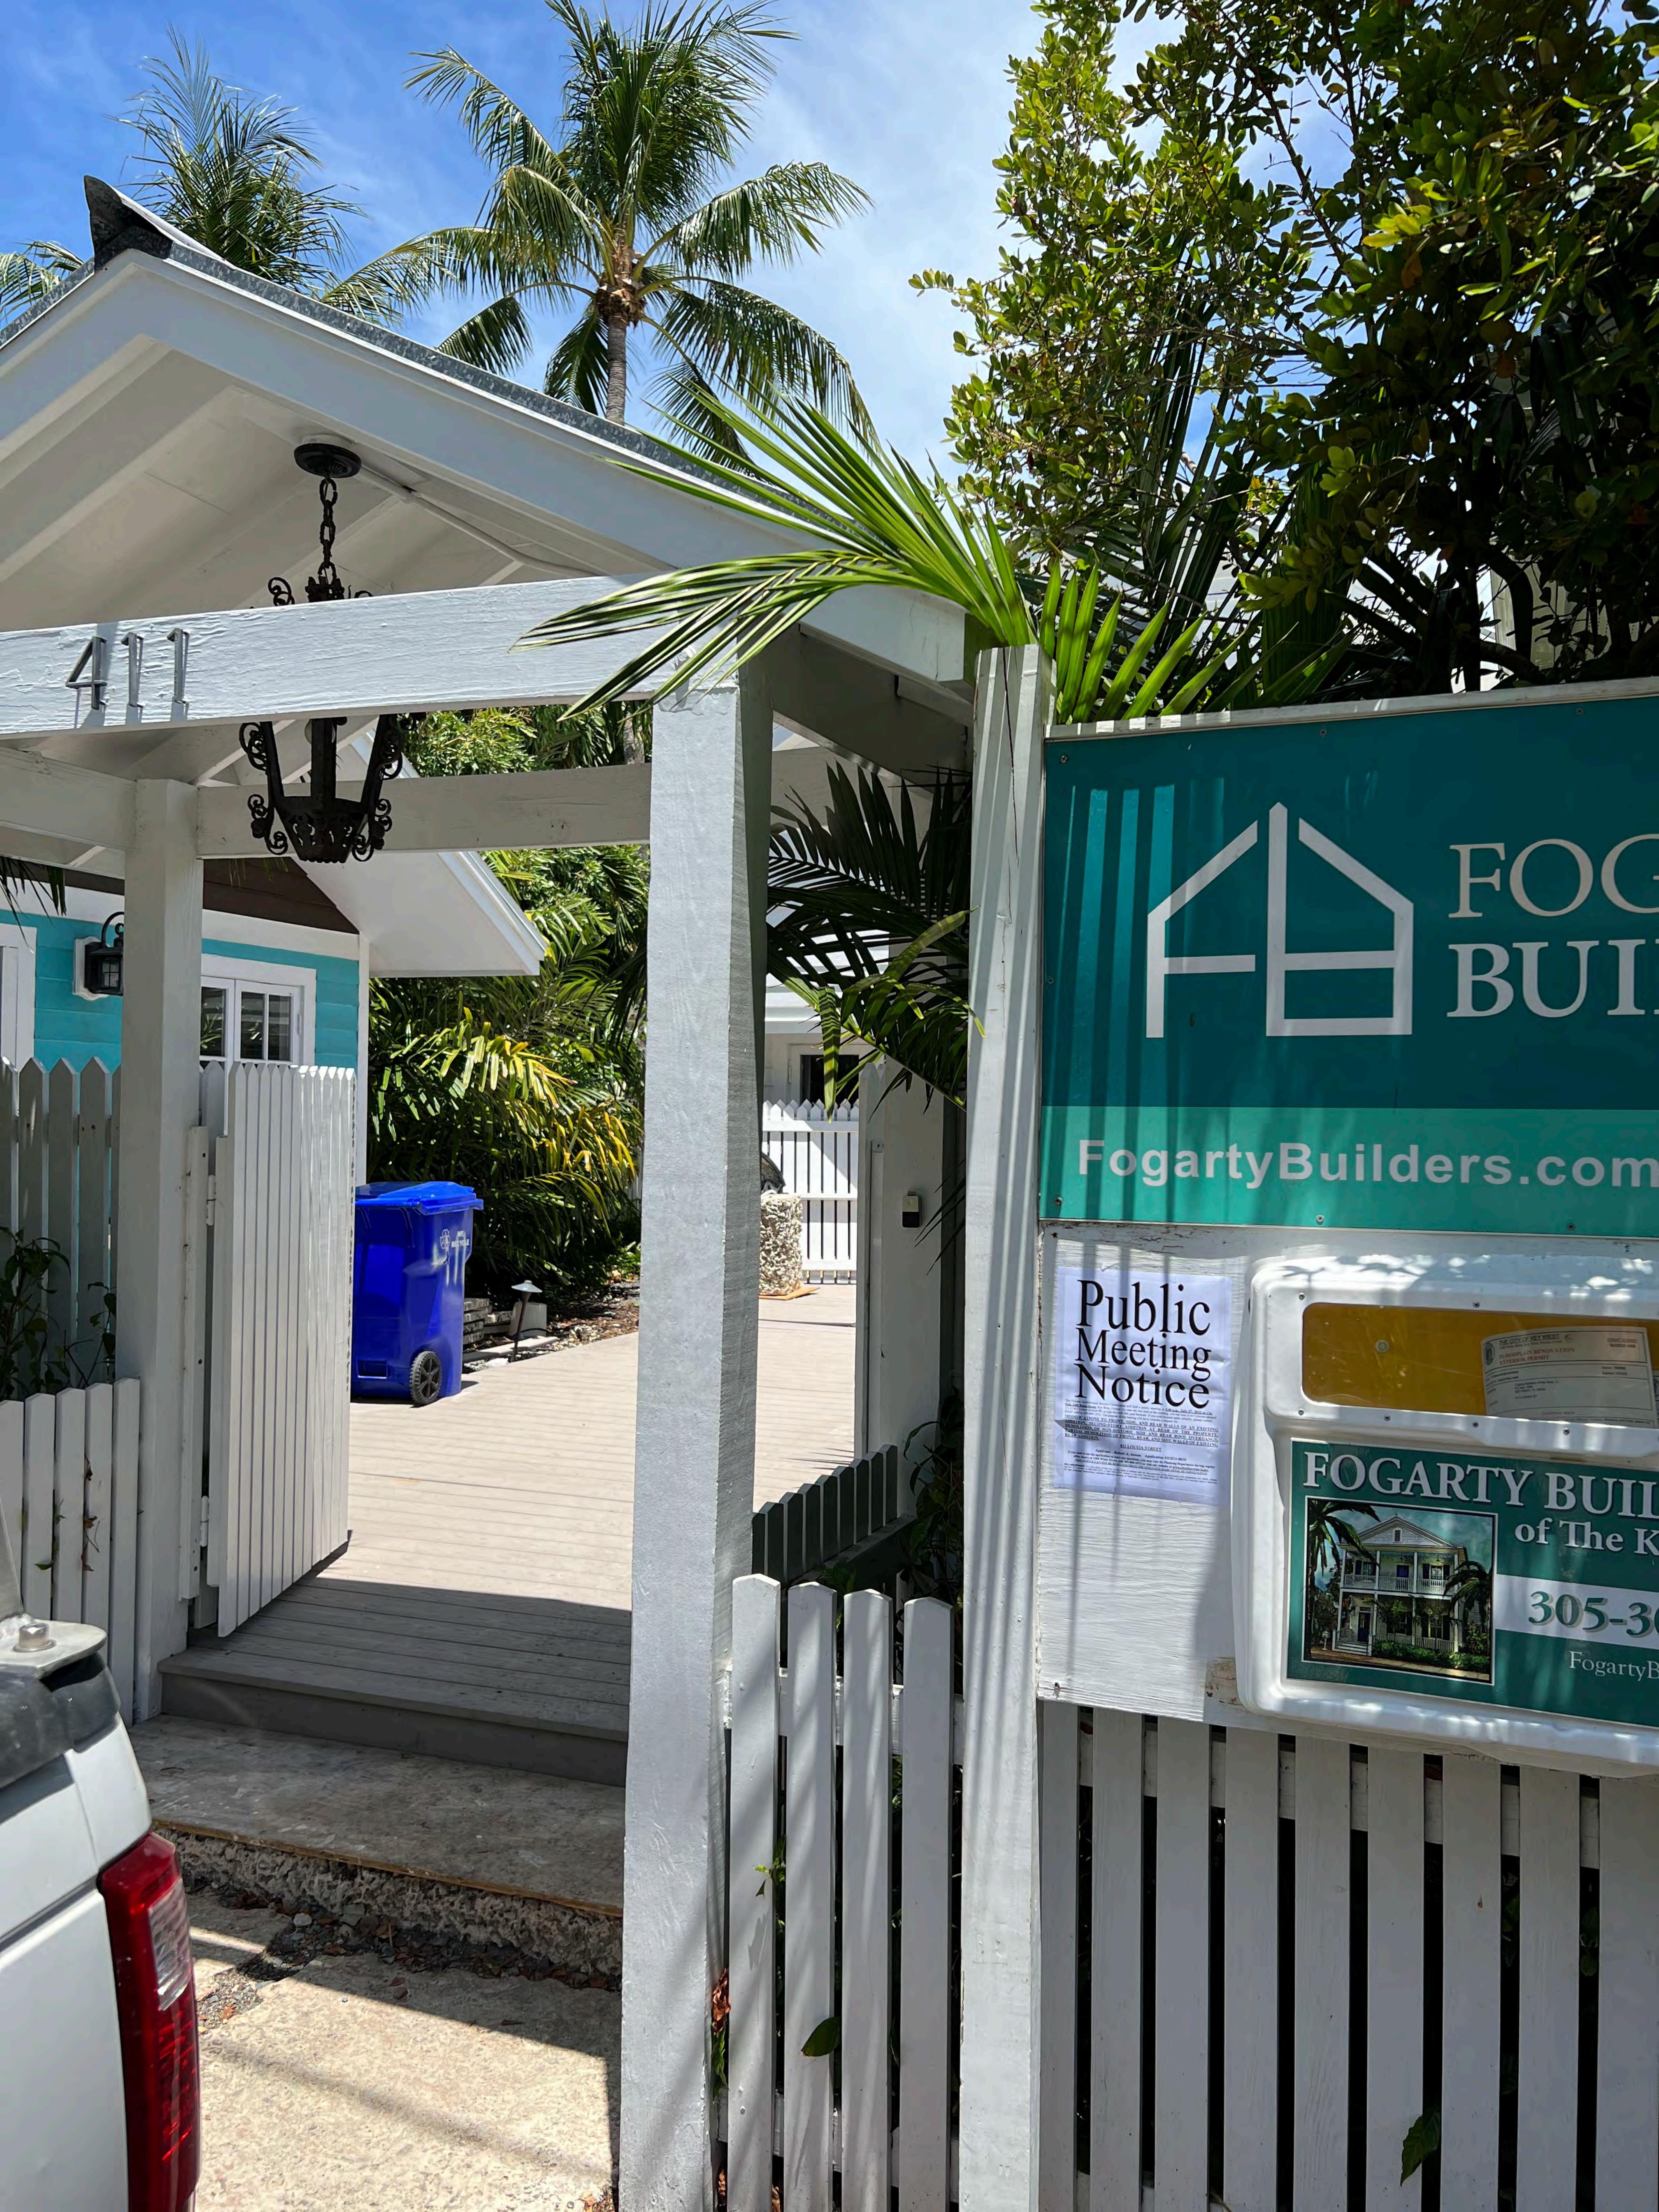

### **Site Facts:**

The site under review contains one principal house and an accessory structure located on the southwest portion of the lot. A swimming pool and decks are found behind a one-story structure. By reviewing the Sanborn maps, on the east side of the existing building there are portions of a one-story historic house. Additions to the building were done to its rear east and west side, making the historic building almost non-existing. Staff believes that the latest additions were built in late 1990's. A four feet picket fence with a gatehouse can be found in the front yard. The site has a deck in front of the one and a half-story structure.

Most of the residential complex is one-story, except for the southwest portion, which is one and a half-story. The half story is an open vaulted ceiling that includes a living room. Analyzing the urban context, the house to the west side is on a corner lot and is one and a half story non-historic structure. There are two one-story houses abutting the rear yard of the site under review; 404 Catherine Street is non-contributing, and 410 Catherine Street is a contributing resource to the historic district, build circa 1912.

On July 27, 2022, the Commission motioned to postpone the item and asked the applicant to bring revisions back after some discussions.

Graphic depiction of 1962 Sanborn map and one and a half-story portion of the house over the site's survey.