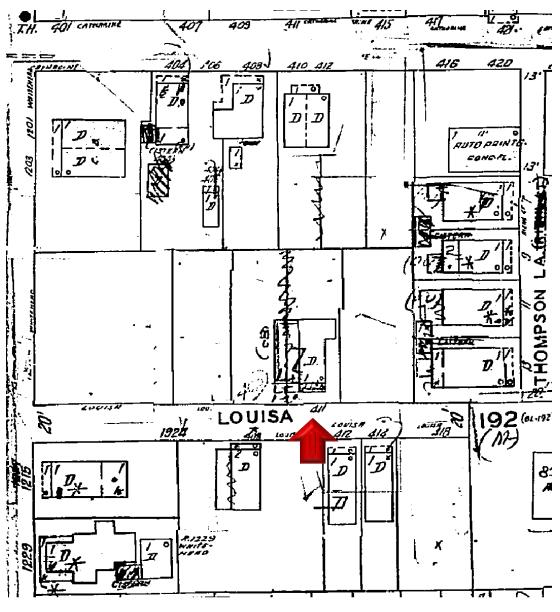

### **Site Facts:**

The site under review contains one principal house and an accessory structure located on the southwest portion of the lot. A swimming pool and decks are found behind a one-story structure. By reviewing the Sanborn maps, on the east side of the existing building there are portions of a one-story historic house. Additions to the building were done to its rear east and west side, making the historic building almost non-existing. Staff believes that the latest additions were built in late 1990's. A four feet picket fence with a gatehouse can be found in the front yard. The site has a deck in front of the one and a half-story structure.

Most of the residential complex is one-story, except for the southwest portion, which is one and a half-story. The half story is an open vaulted ceiling that includes a living room. Analyzing the urban context, the house to the west side is on a corner lot and is one and a half story non-historic structure. There are two one-story houses abutting the rear yard of the site under review; 404 Catherine Street is non-contributing, and 410 Catherine Street is a contributing resource to the historic district, build circa 1912.

On July 27, 2022, the Commission motioned to postpone the item and asked the applicant to bring revisions back after some discussions.

Graphic depiction of 1962 Sanborn map and one and a half-story portion of the house over the site's survey.