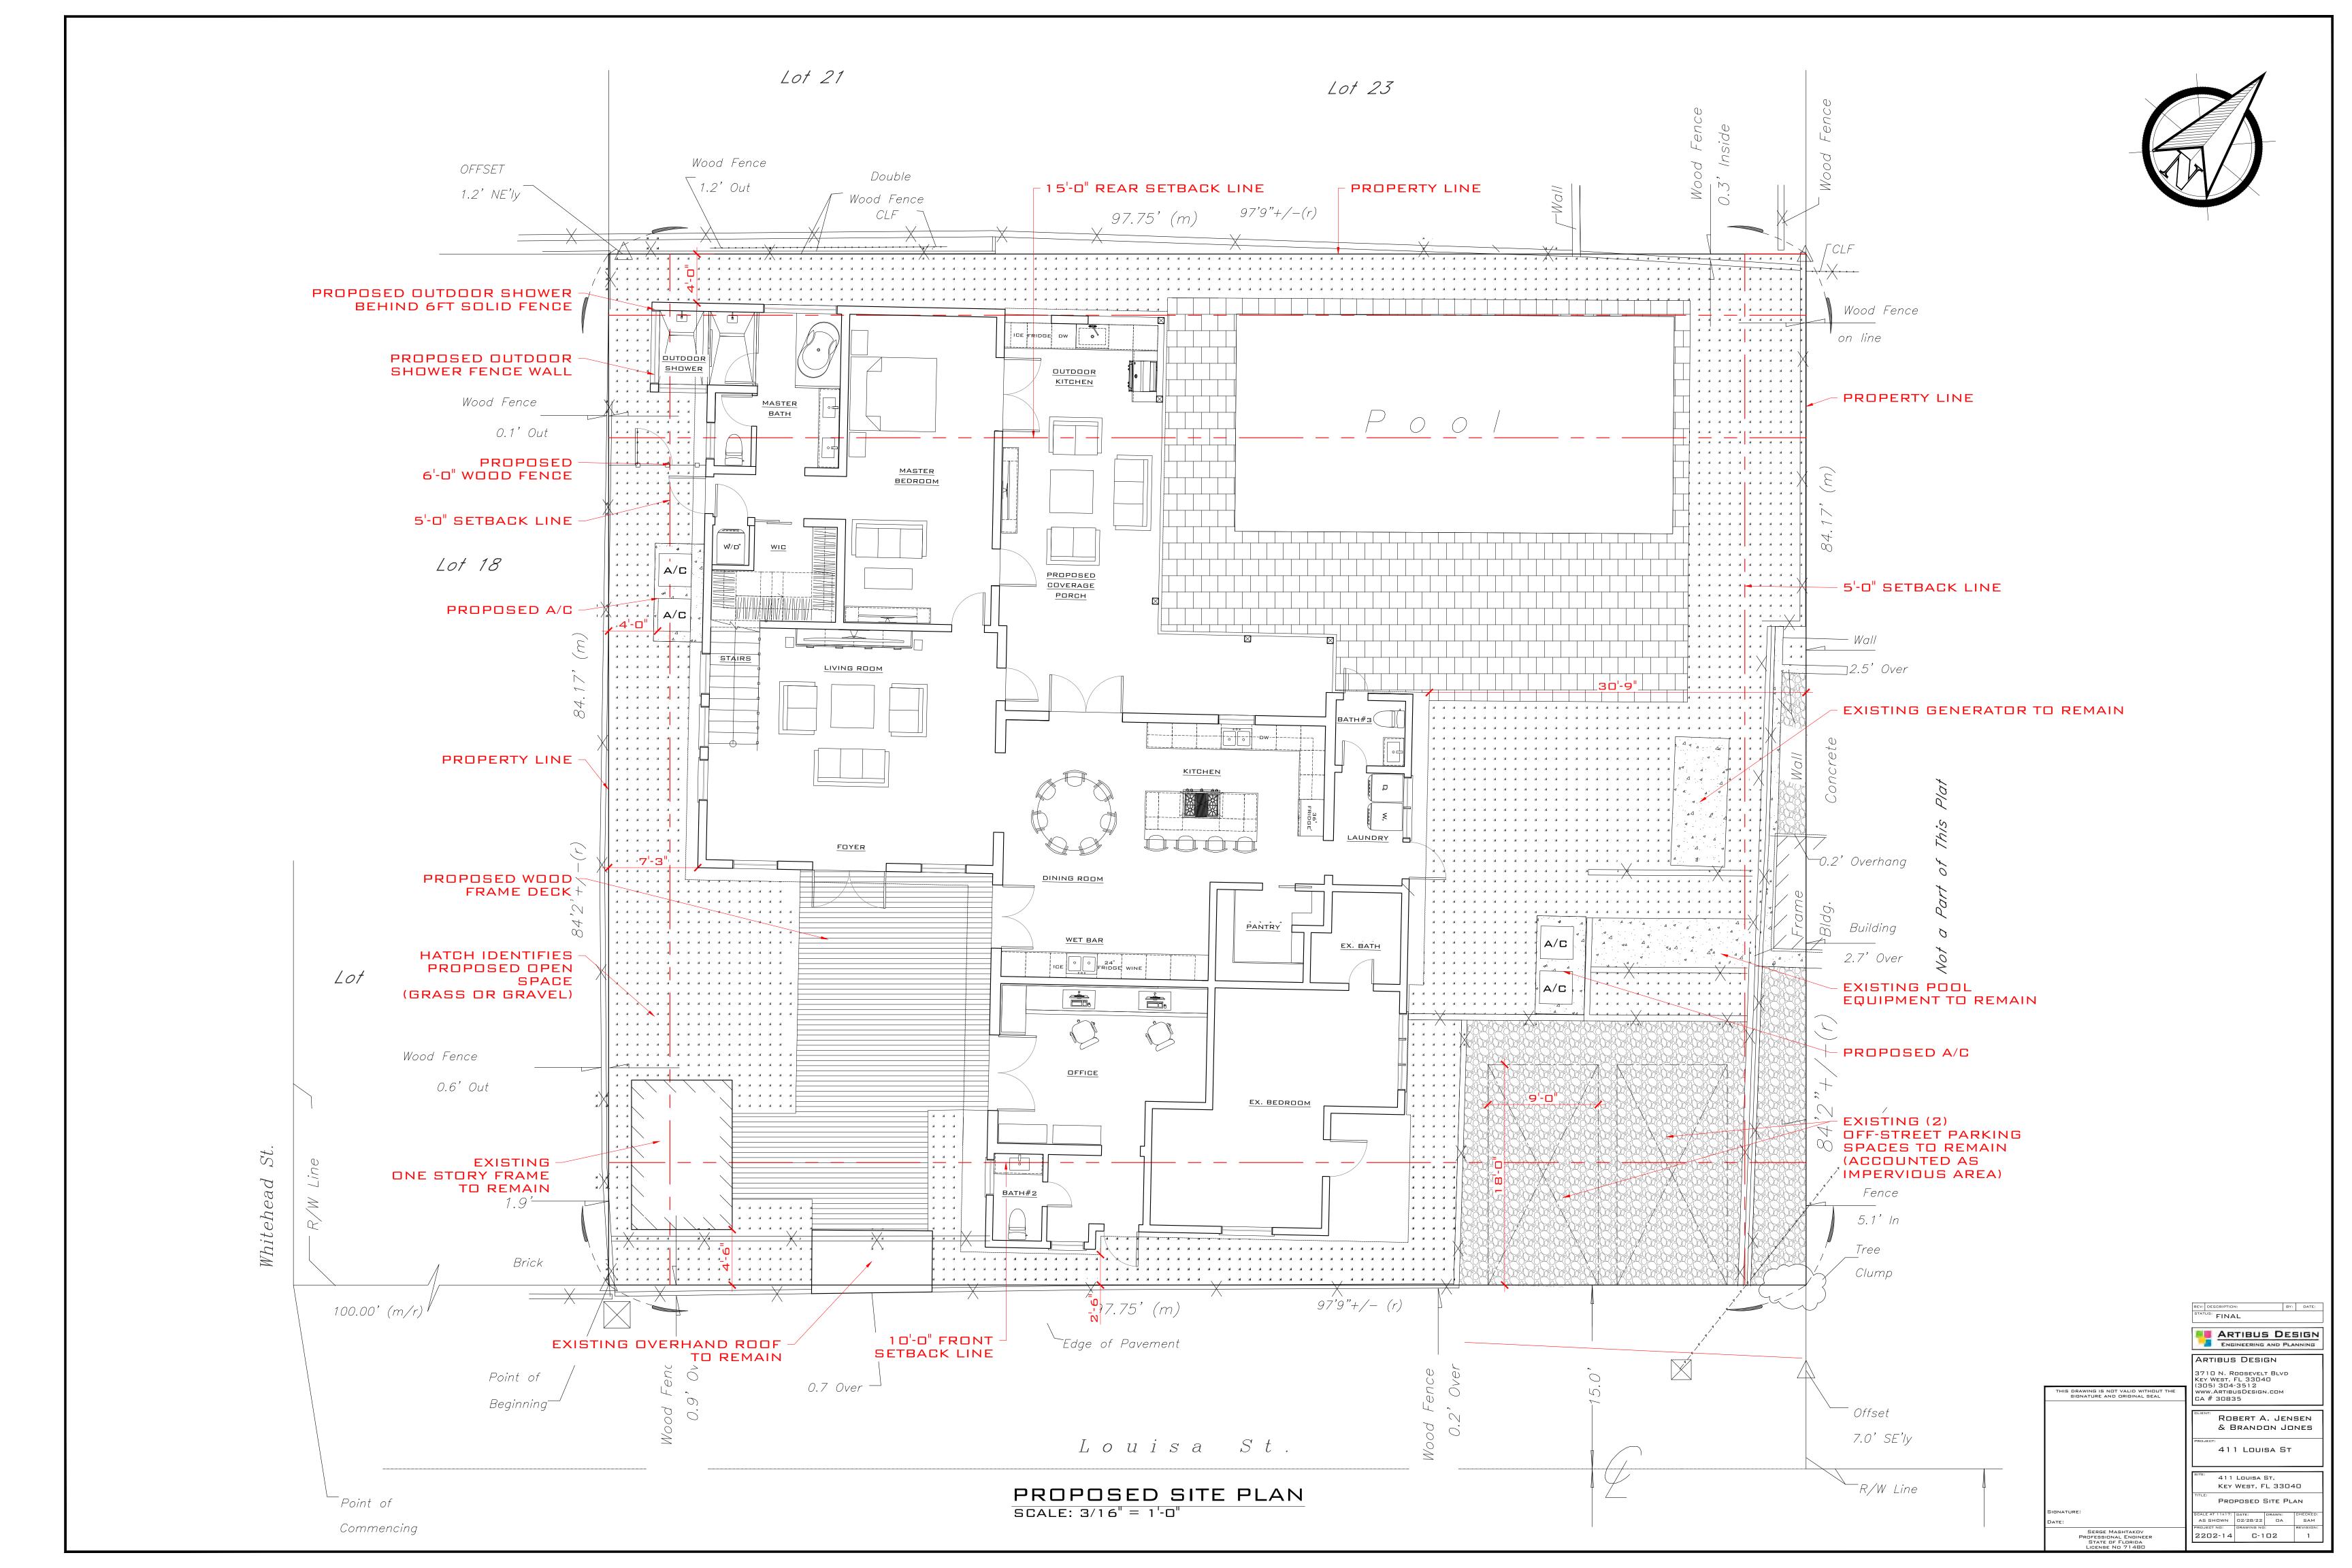

### **Description of Work:**

Modifications to front, side, and rear walls of an existing addition. Second-story addition at rear of property.

On June 16, 2022, the Planning Board approved under Resolution 2022-037 variances for front, side, and rear yards setbacks as well as variances for impervious surface ratio and open space coverage. Staff approved renovations for the east portion of the house which include new windows, doors, siding/ trims repairs or replacement as needed, and rear gable roof.

### **Staff Analysis:**

The Certificate of Appropriateness under review proposes the demolition of a non-historic rear addition and partial front walls on the first floor of the southwestern part of the existing building. The application also includes the demolition of rear and side roof overhangs attached to the rear one-story addition. The submitted plans include new treatment of first floor front elevation of the southwestern portion of the house as well as a two-story rear addition.

Proposed demolition for non-historic portions of the house is highlighted in red.

The Historic Architectural Review Commission shall not issue a certificate of appropriateness that would result in:

- (1) Removing buildings or structures that are important in defining the overall historic character of a district or neighborhood so that the character is diminished.
  - It is staff's opinion that the non-historic elements under consideration are not significant structures that can define the overall historic character of the neighborhood. The site has no historic structures.
- (2) Removing historic buildings or structures and thus destroying the historic relationship between buildings or structures and open space.
  - The structures under review are not historic and their demolition will not affect any urban relationship acquired through time.

It is staff's opinion that the structures under review will not qualify to be contributing to the building or site in a near future.

Staff finds that the requested demolition of non-historic elements are in accordance with current ordinance for demolitions under the LDR's. Nevertheless, staff opines that the replacement of a one-story rear addition with a two-story structure will have an adverse effect in the surrounding and immediate adjacent properties as its mass and scale is larger than the existing structure in the site and surrounding one-story buildings. The proximity of it to the rear property line is foreign to the urban pattern found in the area where low profile structures abut the rear yard. Staff finds the removal of existing entryways for the southwestern portion of the house to be consistent with the regulations. If approved, this will be the only required reading.