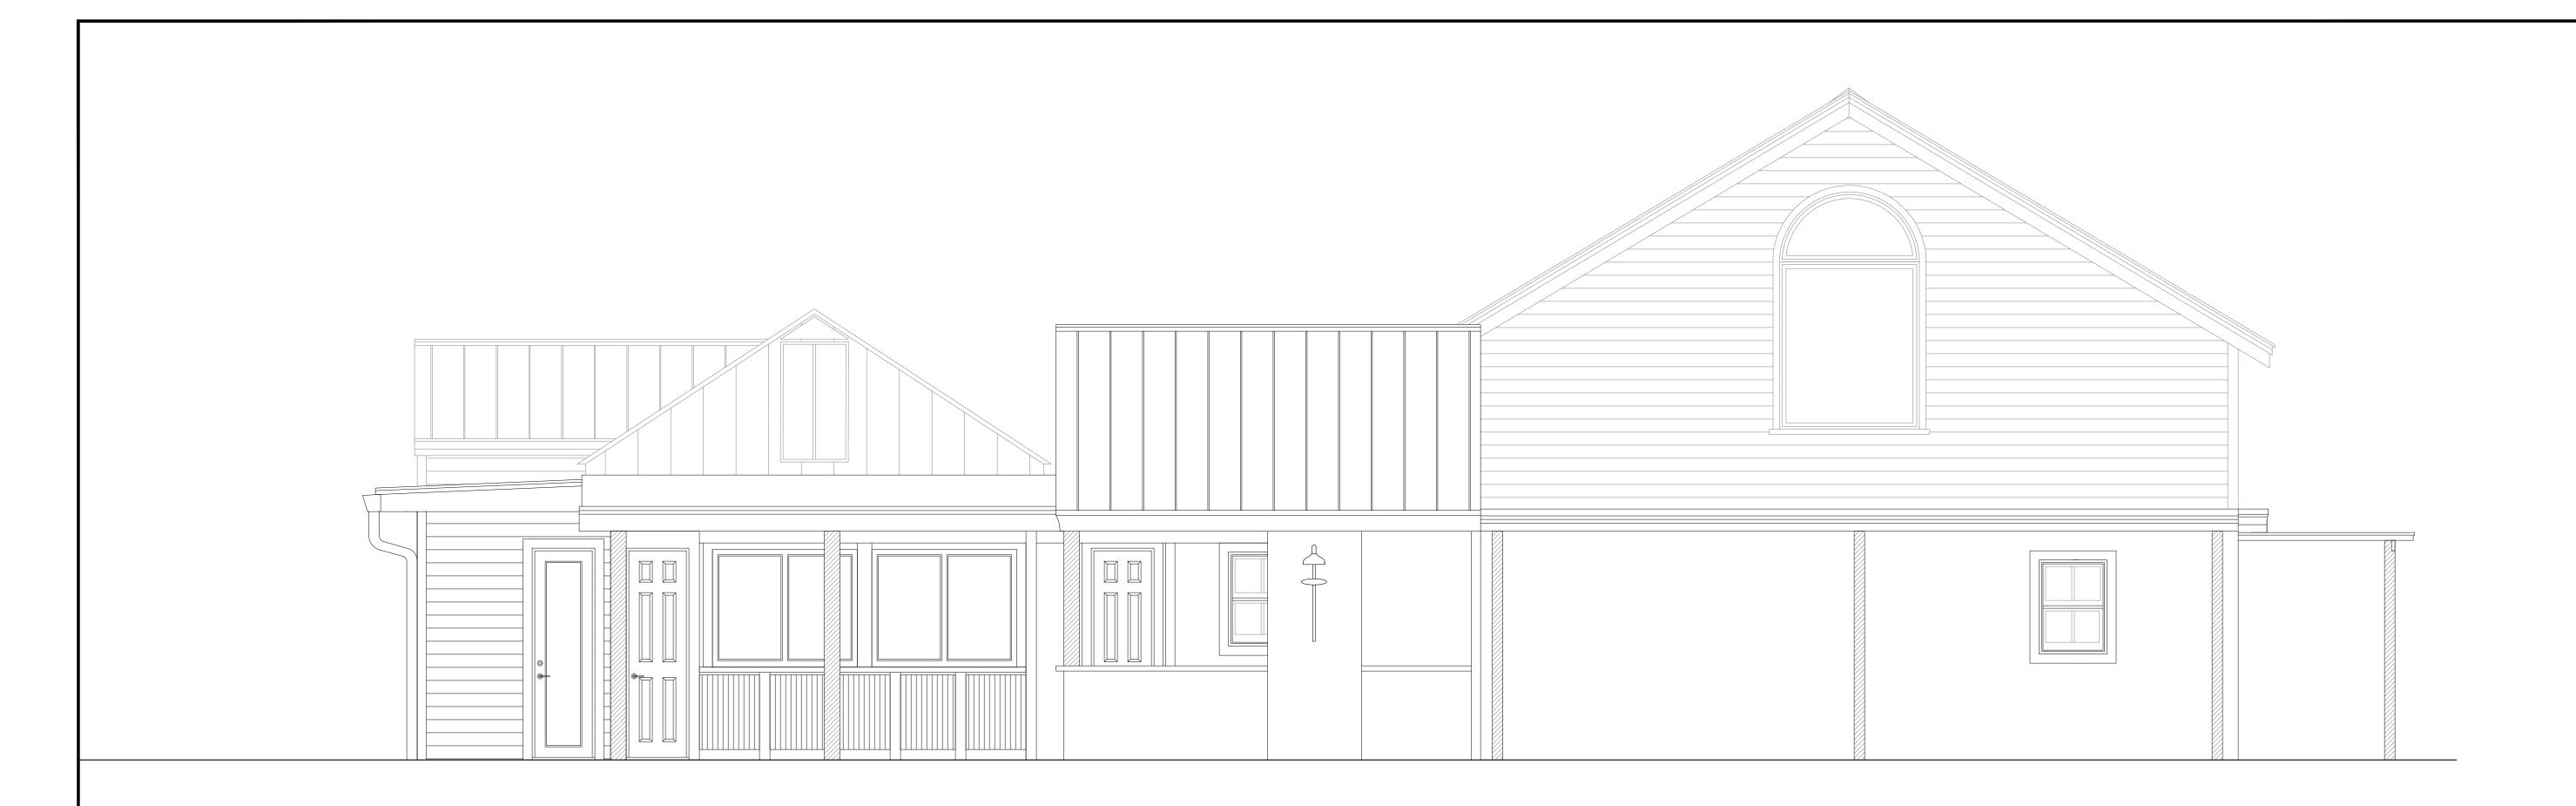

### **Description of Work:**

Modifications to front, side, and rear walls of an existing addition. Second-story addition at rear of property.

### **Staff Analysis:**

The Certificate of Appropriateness under review proposes the demolition of a non-historic rear addition and partial front walls on the first floor of the southwestern part of the existing building. The application also includes the demolition of rear and side roof overhangs attached to the rear one-story addition. The submitted plans include new treatment of first floor front elevation of the southwestern portion of the house as well as a two-story rear addition.

Immediate adjacent context one and a half-story vs. one-story houses.