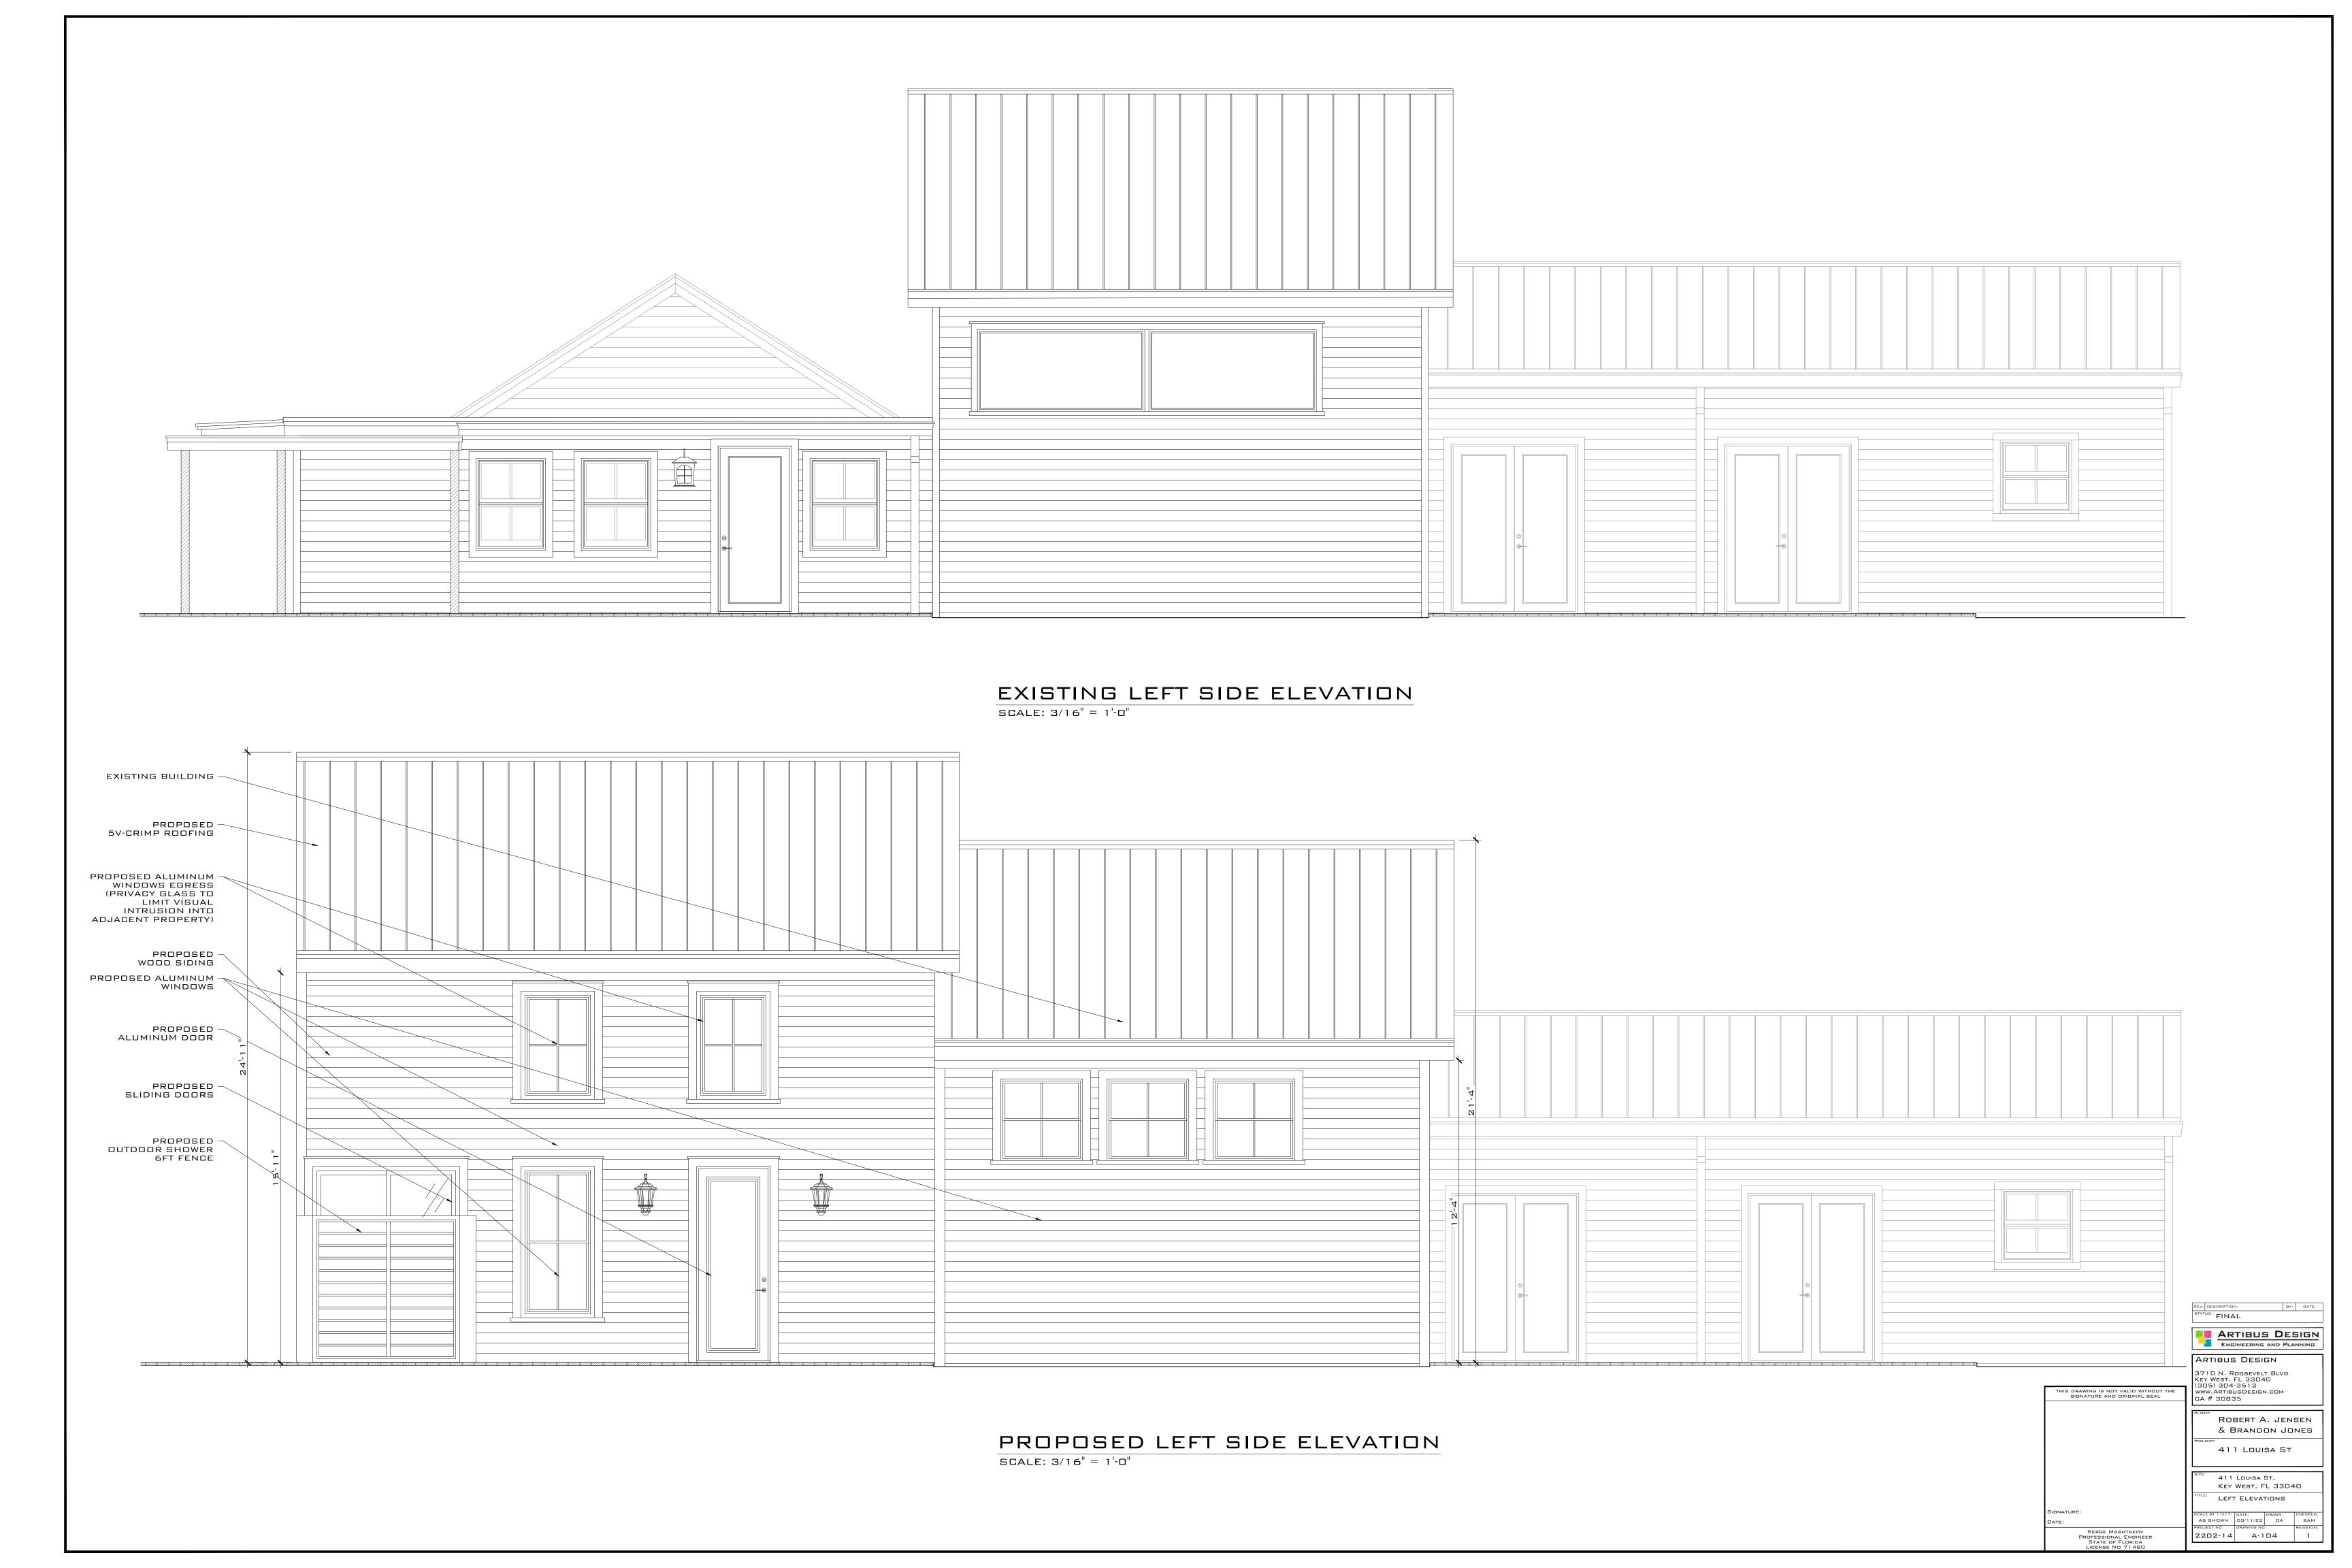

### **Description of Work:**

Modifications to front, side, and rear walls of an existing addition. Second-story addition at rear of property.

### **Staff Analysis:**

The Certificate of Appropriateness under review proposes the demolition of a non-historic rear addition and partial front walls on the first floor of the southwestern part of the existing building. The application also includes the demolition of rear and side roof overhangs attached to the rear one-story addition. The submitted plans include new treatment of first floor front elevation of the southwestern portion of the house as well as a two-story rear addition.

It is staff's opinion that the structures under review will not qualify to be contributing to the building or site in a near future.

Staff finds that the requested demolition of non-historic elements are in accordance with current ordinance for demolitions under the LDR's. Nevertheless, staff opines that the replacement of a one-story rear addition with a two-story structure will have an adverse effect in the surrounding and immediate adjacent properties as its mass and scale is larger than the existing structure in the site and surrounding one-story buildings. The proximity of it to the rear property line is foreign to the urban pattern found in the area where low profile structures abut the rear yard. Staff finds the removal of existing entryways for the southwestern portion of the house to be consistent with the regulations. If approved, this will be the only required reading.