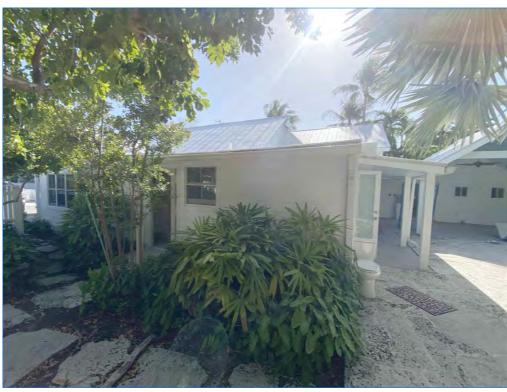

### **Site Facts:**

The site under review contains one principal house and an accessory structure located on the southwest portion of the lot. A swimming pool and decks are found behind a one-story structure. By reviewing the Sanborn maps, on the east side of the existing building there are portions of a one-story historic house. Additions to the building were done to its rear east and west side, making the historic building almost non-existing. Staff believes that the latest additions were built in late 1990's. A four feet picket fence with a gatehouse can be found in the front yard. The site has a deck in front of the one and a half-story structure.

Most of the residential complex is one-story, except for the southwest portion, which is one and a half-story. The half story is an open vaulted ceiling that includes a living room. Analyzing the urban context, the house to the west side is on a corner lot and is one and a half story non-historic structure. There are two one-story houses abutting the rear yard of the site under review; 404 Catherine Street is non-contributing, and 410 Catherine Street is a contributing resource to the historic district, build circa 1912.

### **Staff Analysis:**

The Certificate of Appropriateness under review proposes the demolition of a non-historic rear addition and partial front walls on the first floor of the southwestern part of the existing building. The application also includes the demolition of rear and side roof overhangs attached to the rear one-story addition. The submitted plans include new treatment of first floor front elevation of the southwestern portion of the house as well as a two-story rear addition.