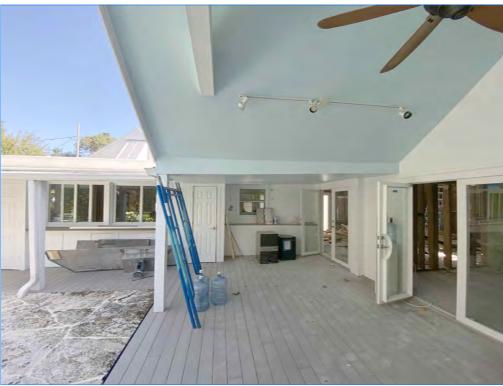

### **Staff Analysis:**

The Certificate of Appropriateness under review proposes the demolition of a non-historic rear addition and partial front walls on the first floor of the southwestern part of the existing building. The application also includes the demolition of rear and side roof overhangs attached to the rear one-story addition. The submitted plans include new treatment of first floor front elevation of the southwestern portion of the house as well as a two-story rear addition.

It is staff's opinion that the structures under review will not qualify to be contributing to the building or site in a near future.

Staff finds that the requested demolition of non-historic elements are in accordance with current ordinance for demolitions under the LDR's. Nevertheless, staff opines that the replacement of a one-story rear addition with a two-story structure will have an adverse effect in the surrounding and immediate adjacent properties as its mass and scale is larger than the existing structure in the site and surrounding one-story buildings. The proximity of it to the rear property line is foreign to the urban pattern found in the area where low profile structures abut the rear yard. Staff finds the removal of existing entryways for the southwestern portion of the house to be consistent with the regulations. If approved, this will be the only required reading.