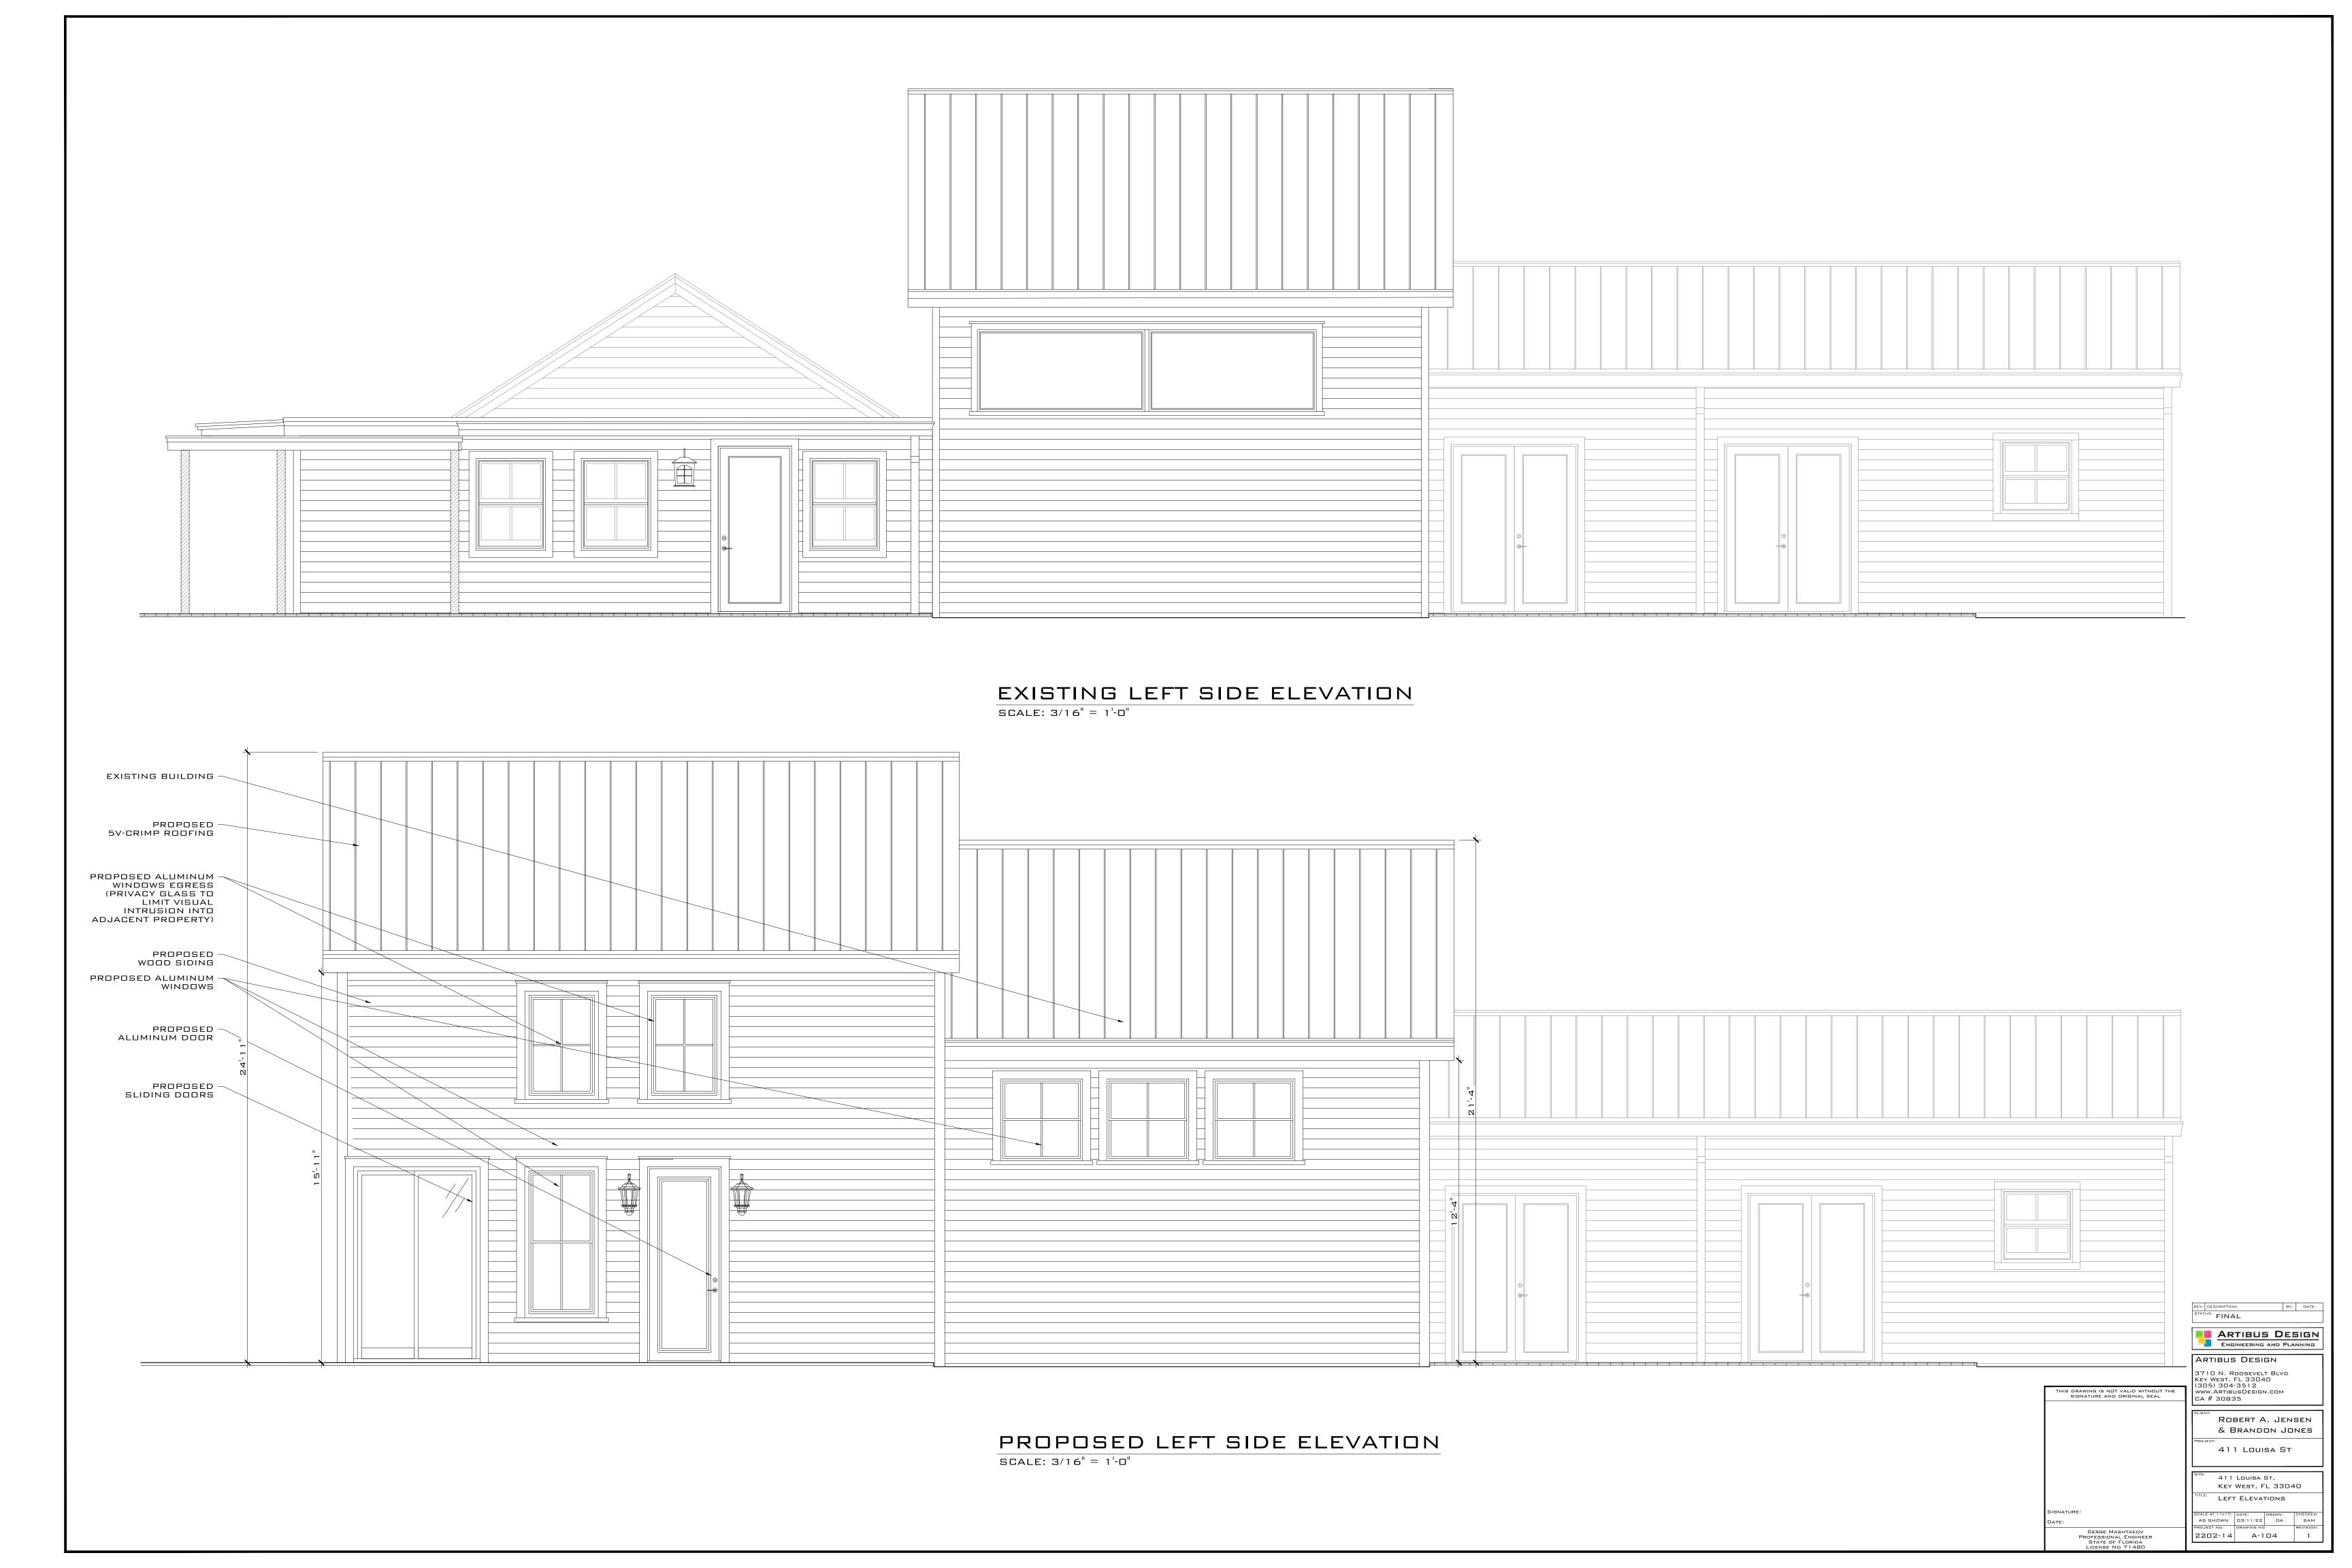

### **Description of Work:**

Modifications to front, side, and rear walls of an existing addition. Second-story addition at rear of property.

### **Staff Analysis:**

The Certificate of Appropriateness under review proposes the demolition of a non-historic rear addition and partial front walls on the first floor of the southwestern part of the existing building. The application also includes the demolition of rear and side roof overhangs attached to the rear one-story addition. The submitted plans include new treatment of first floor front elevation of the southwestern portion of the house as well as a two-story rear addition.

Proposed demolition for non-historic portions of the house is highlighted in red.

The Historic Architectural Review Commission shall not issue a certificate of appropriateness that would result in:

- (1) Removing buildings or structures that are important in defining the overall historic character of a district or neighborhood so that the character is diminished.
  - It is staff's opinion that the non-historic elements under consideration are not significant structures that can define the overall historic character of the neighborhood. The site has no historic structures.
- (2) Removing historic buildings or structures and thus destroying the historic relationship between buildings or structures and open space.
  - The structures under review are not historic and their demolition will not affect any urban relationship acquired through time.

It is staff's opinion that the structures under review will not qualify to be contributing to the building or site in a near future.

Staff finds that the requested demolition of non-historic elements are in accordance with current ordinance for demolitions under the LDR's. Nevertheless, staff opines that the replacement of a one-story rear addition with a two-story structure will have an adverse effect in the surrounding and immediate adjacent properties as its mass and scale is larger than the existing structure in the site and surrounding one-story buildings. The proximity of it to the rear property line is foreign to the urban pattern found in the area where low profile structures abut the rear yard. Staff finds the removal of existing entryways for the southwestern portion of the house to be consistent with the regulations. If approved, this will be the only required reading.