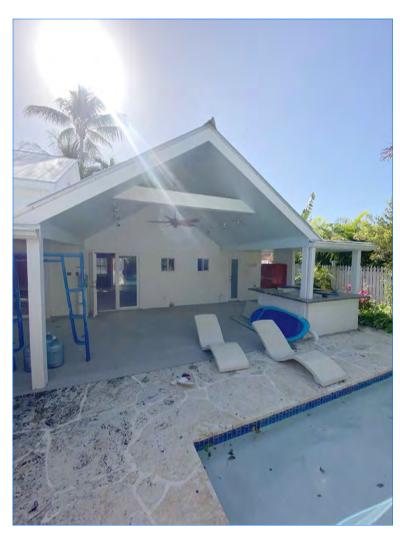

### **Site Facts:**

The site under review contains one principal house and an accessory structure located on the southwest portion of the lot. A swimming pool and decks are found behind a one-story structure. By reviewing the Sanborn maps, on the east side of the existing building there are portions of a one-story historic house. Additions to the building were done to its rear east and west side, making the historic building almost non-existing. Staff believes that the latest additions were built in late 1990's. A four feet picket fence with a gatehouse can be found in the front yard. The site has a deck in front of the one and a half-story structure.

Most of the residential complex is one-story, except for the southwest portion, which is one and a half-story. The half story is an open vaulted ceiling that includes a living room. Analyzing the urban context, the house to the west side is on a corner lot and is one and a half story non-historic structure. There are two one-story houses abutting the rear yard of the site under review; 404 Catherine Street is non-contributing, and 410 Catherine Street is a contributing resource to the historic district, build circa 1912.