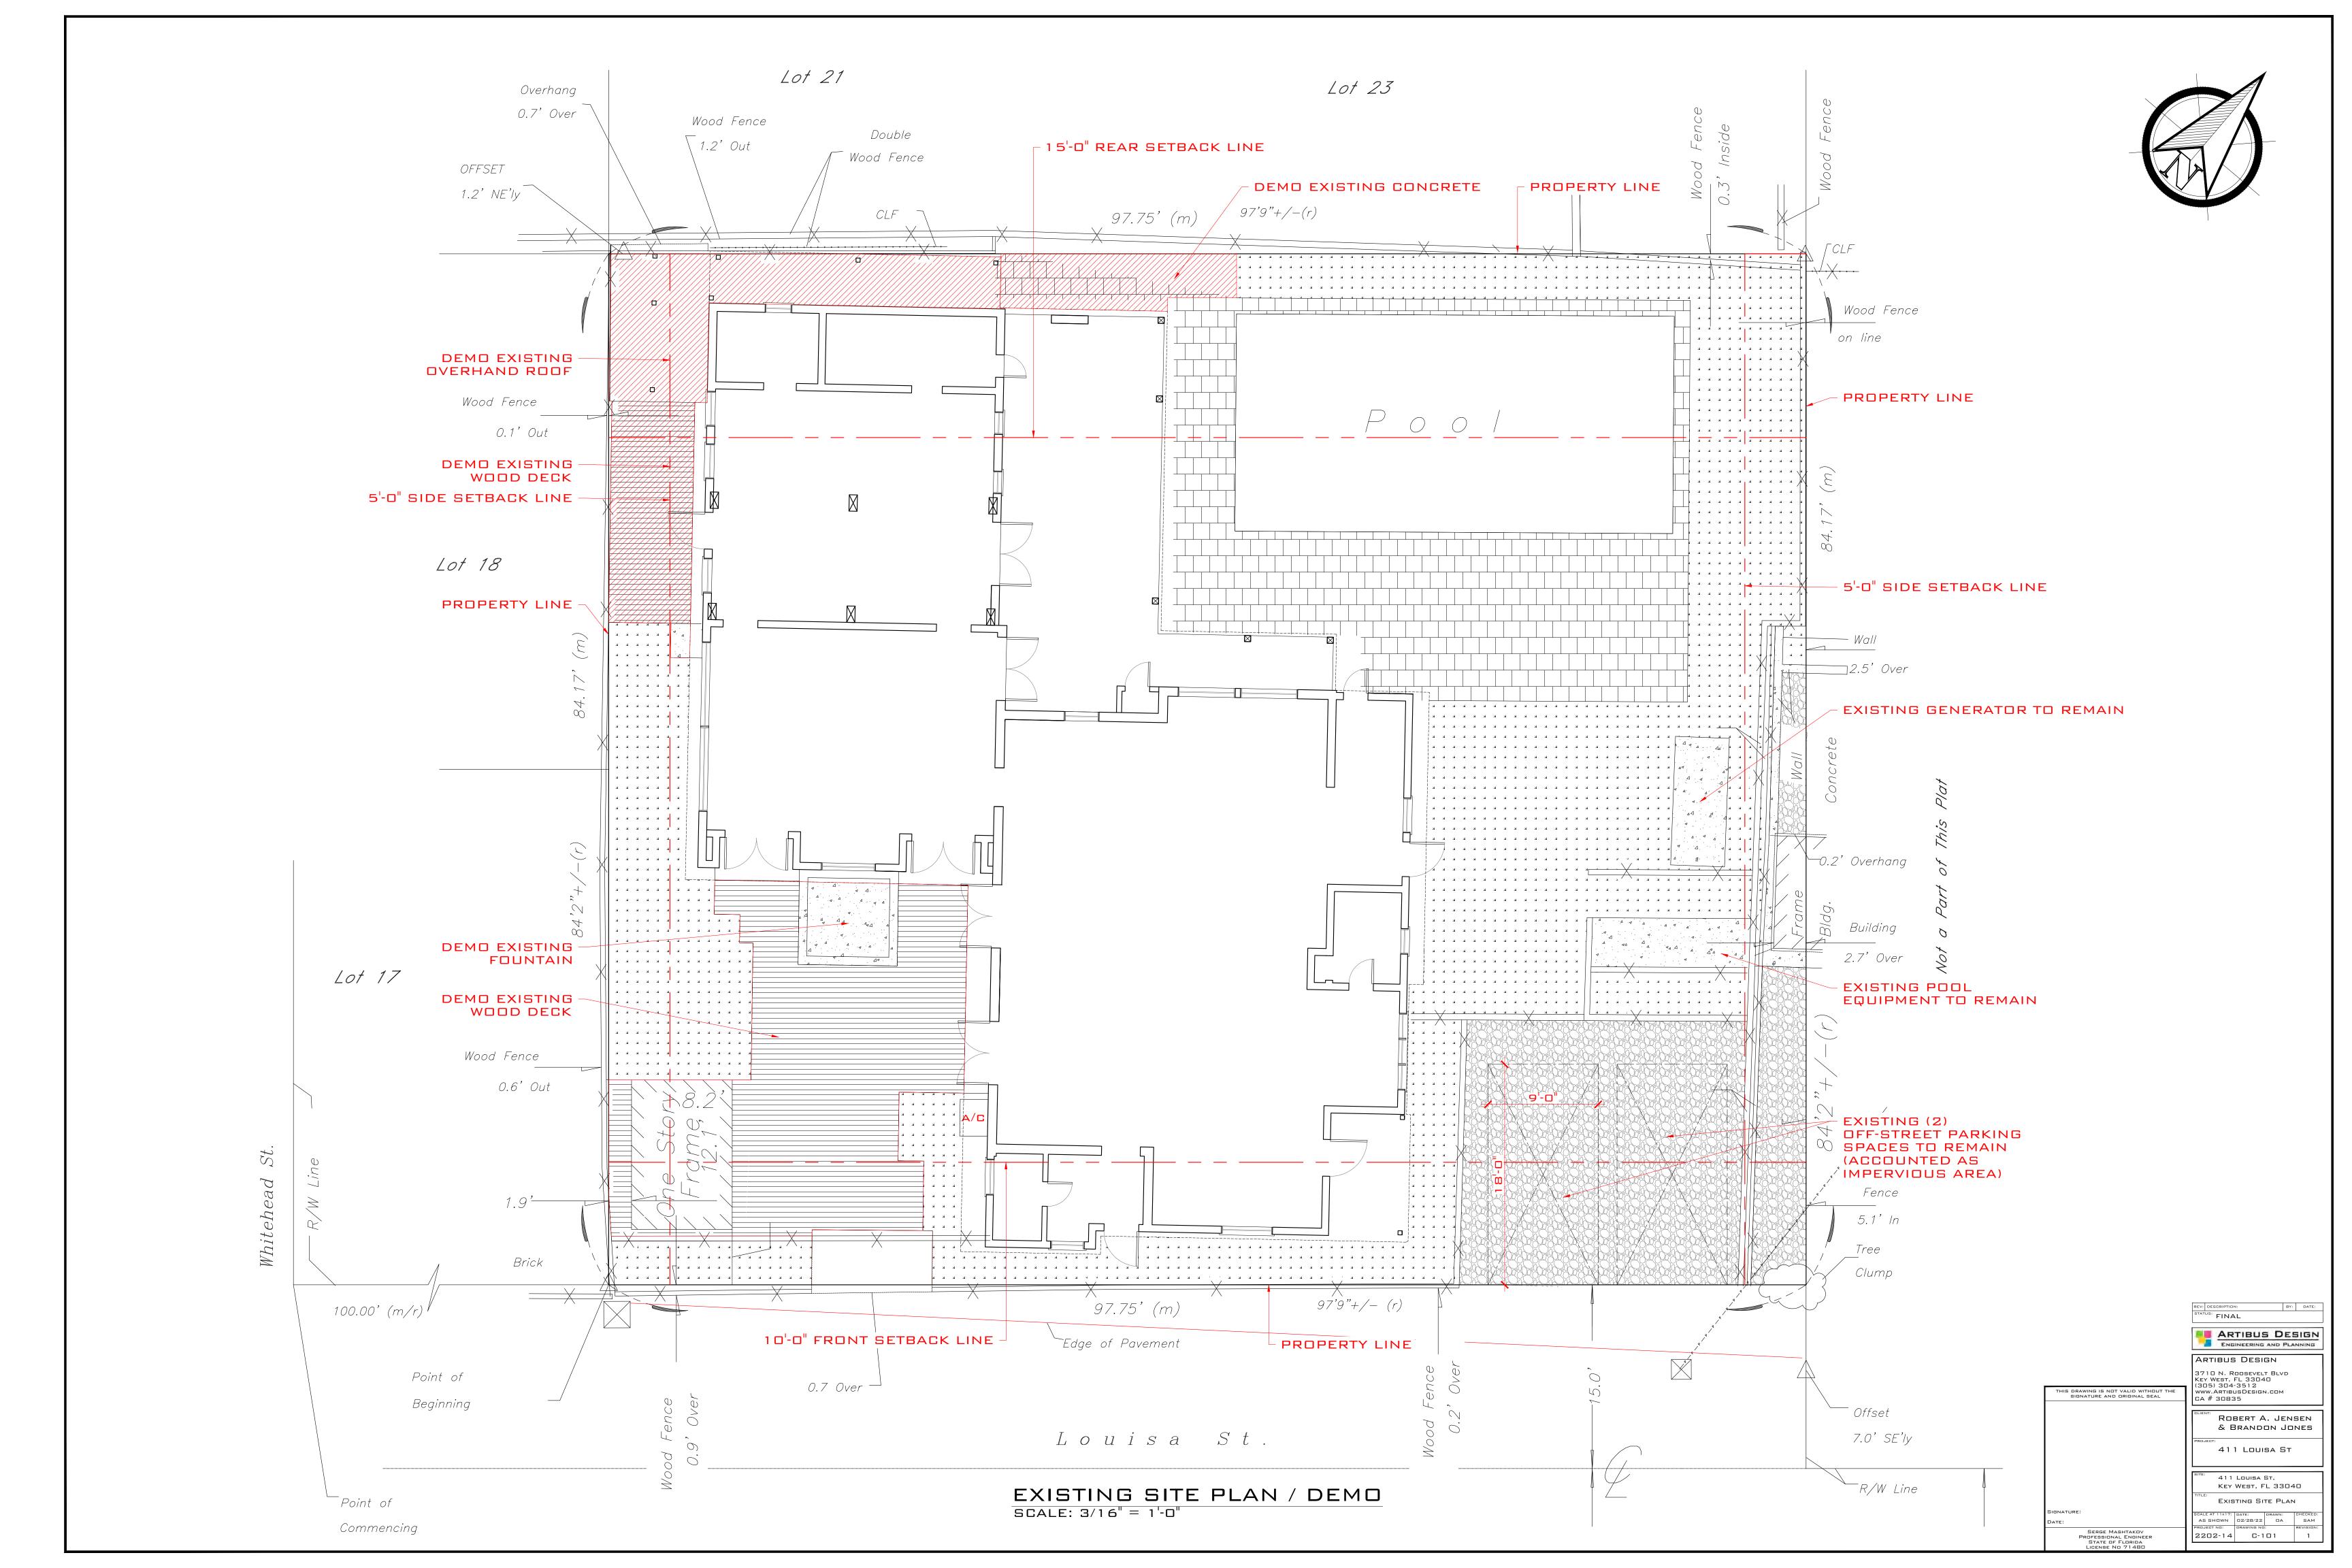

### **Site Facts:**

The site under review contains one principal house and an accessory structure located on the southwest portion of the lot. A swimming pool and decks are found behind a one-story structure. By reviewing the Sanborn maps, on the east side of the existing building there are portions of a one-story historic house. Additions to the building were done to its rear east and west side, making the historic building almost non-existing. Staff believes that the latest additions were built in late 1990's. A four feet picket fence with a gatehouse can be found in the front yard. The site has a deck in front of the one and a half-story structure.

Most of the residential complex is one-story, except for the southwest portion, which is one and a half-story. The half story is an open vaulted ceiling that includes a living room. Analyzing the urban context, the house to the west side is on a corner lot and is one and a half story non-historic structure. There are two one-story houses abutting the rear yard of the site under review; 404 Catherine Street is non-contributing, and 410 Catherine Street is a contributing resource to the historic district, build circa 1912.

### **Staff Analysis:**

The Certificate of Appropriateness under review proposes the demolition of a non-historic rear addition and partial front walls on the first floor of the southwestern part of the existing building. The application also includes the demolition of rear and side roof overhangs attached to the rear one-story addition. The submitted plans include new treatment of first floor front elevation of the southwestern portion of the house as well as a two-story rear addition.

Proposed demolition for non-historic portions of the house is highlighted in red.

The Historic Architectural Review Commission shall not issue a certificate of appropriateness that would result in:

- (1) Removing buildings or structures that are important in defining the overall historic character of a district or neighborhood so that the character is diminished.
  - It is staff's opinion that the non-historic elements under consideration are not significant structures that can define the overall historic character of the neighborhood. The site has no historic structures.
- (2) Removing historic buildings or structures and thus destroying the historic relationship between buildings or structures and open space.
  - The structures under review are not historic and their demolition will not affect any urban relationship acquired through time.