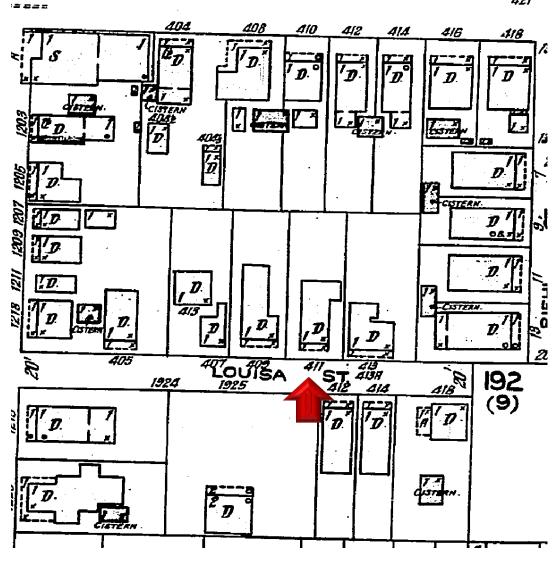

### **Site Facts:**

The site under review contains one principal house and an accessory structure located on the southwest portion of the lot. A swimming pool and decks are found behind a one-story structure. By reviewing the Sanborn maps, on the east side of the existing building there are portions of a one-story historic house. Additions to the building were done to its rear east and west side, making the historic building almost non-existing. Staff believes that the latest additions were built in late 1990's. A four feet picket fence with a gatehouse can be found in the front yard. The site has a deck in front of the one and a half-story structure.

On July 27, 2022, the Commission motioned to postpone the item and asked the applicant to bring revisions back after some discussions.

Graphic depiction of 1962 Sanborn map and one and a half-story portion of the house over the site's survey.