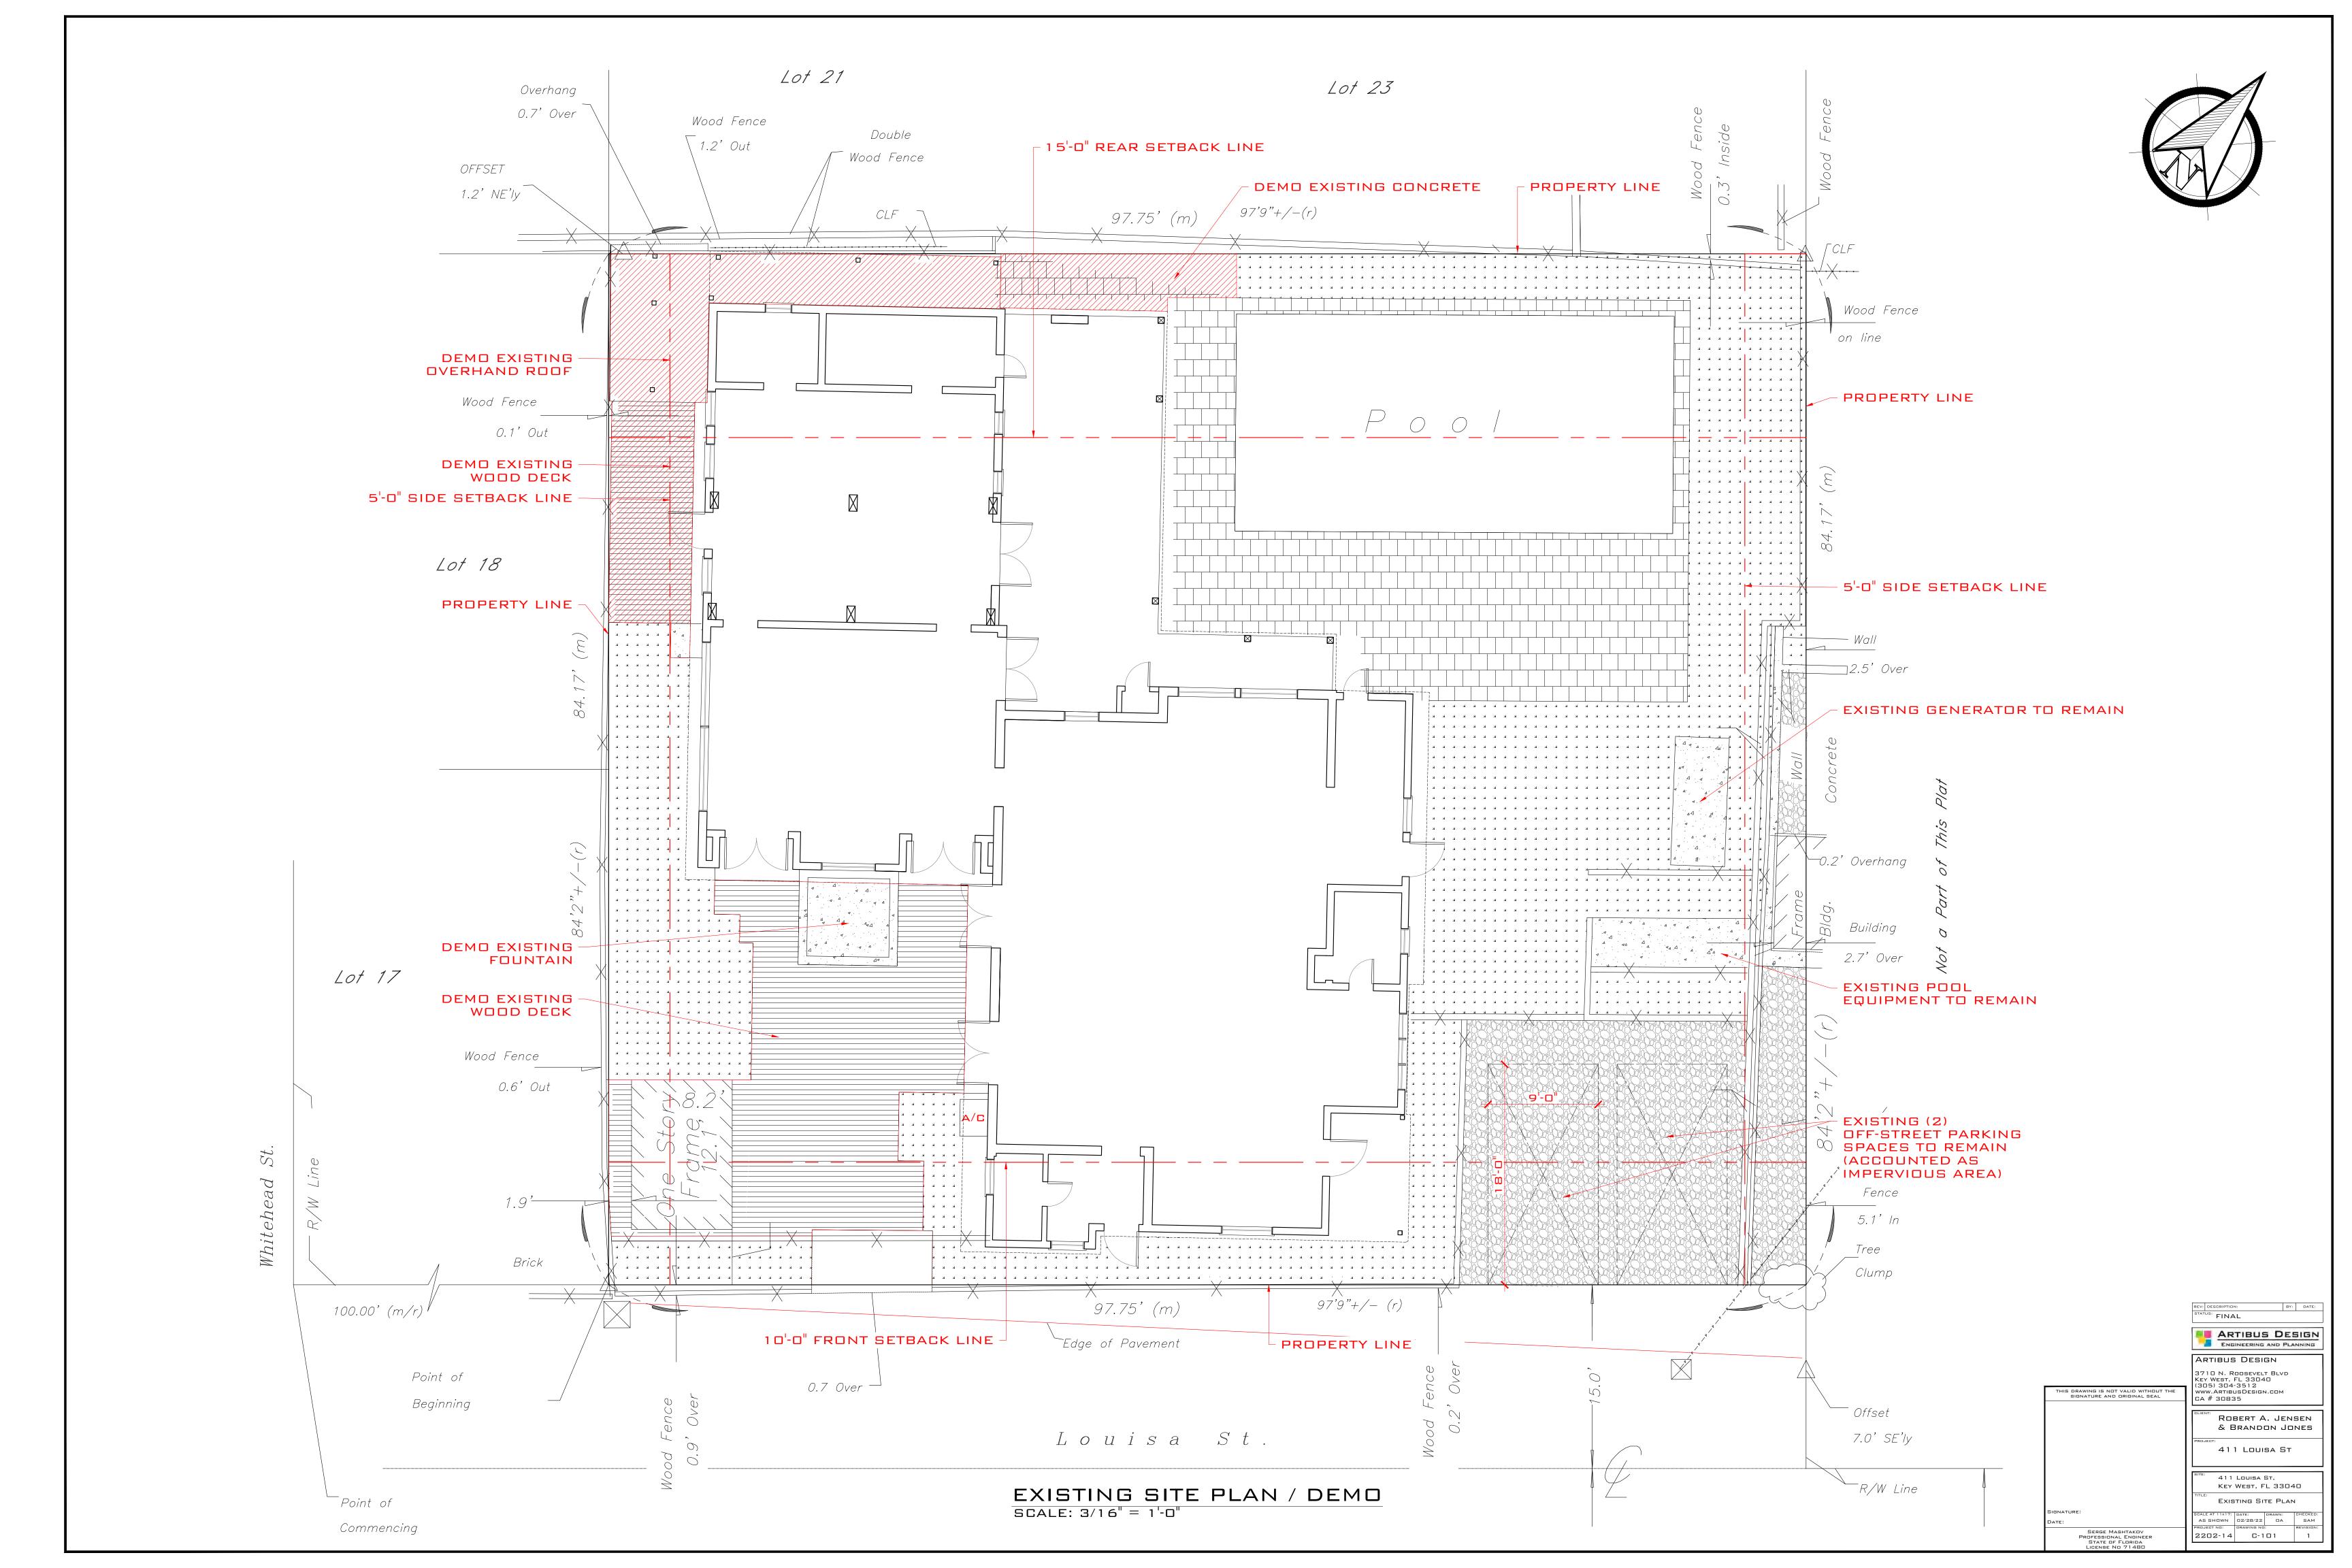

### **Site Facts:**

The site under review contains one principal house and an accessory structure located on the southwest portion of the lot. A swimming pool and decks are found behind a one-story structure. By reviewing the Sanborn maps, on the east side of the existing building there are portions of a one-story historic house. Additions to the building were done to its rear east and west side, making the historic building almost non-existing. Staff believes that the latest additions were built in late 1990's. A four feet picket fence with a gatehouse can be found in the front yard. The site has a deck in front of the one and a half-story structure.

Most of the residential complex is one-story, except for the southwest portion, which is one and a half-story. The half story is an open vaulted ceiling that includes a living room. Analyzing the urban context, the house to the west side is on a corner lot and is one and a half story non-historic structure. There are two one-story houses abutting the rear yard of the site under review; 404 Catherine Street is non-contributing, and 410 Catherine Street is a contributing resource to the historic district, build circa 1912.

On June 16, 2022, the Planning Board approved under Resolution 2022-037 variances for front, side, and rear yards setbacks as well as variances for impervious surface ratio and open space coverage. Staff approved renovations for the east portion of the house which include new windows, doors, siding/ trims repairs or replacement as needed, and rear gable roof.

Proposed demolition for non-historic portions of the house is highlighted in red.

The Historic Architectural Review Commission shall not issue a certificate of appropriateness that would result in:

- (1) Removing buildings or structures that are important in defining the overall historic character of a district or neighborhood so that the character is diminished.
  - It is staff's opinion that the non-historic elements under consideration are not significant structures that can define the overall historic character of the neighborhood. The site has no historic structures.
- (2) Removing historic buildings or structures and thus destroying the historic relationship between buildings or structures and open space.
  - The structures under review are not historic and their demolition will not affect any urban relationship acquired through time.