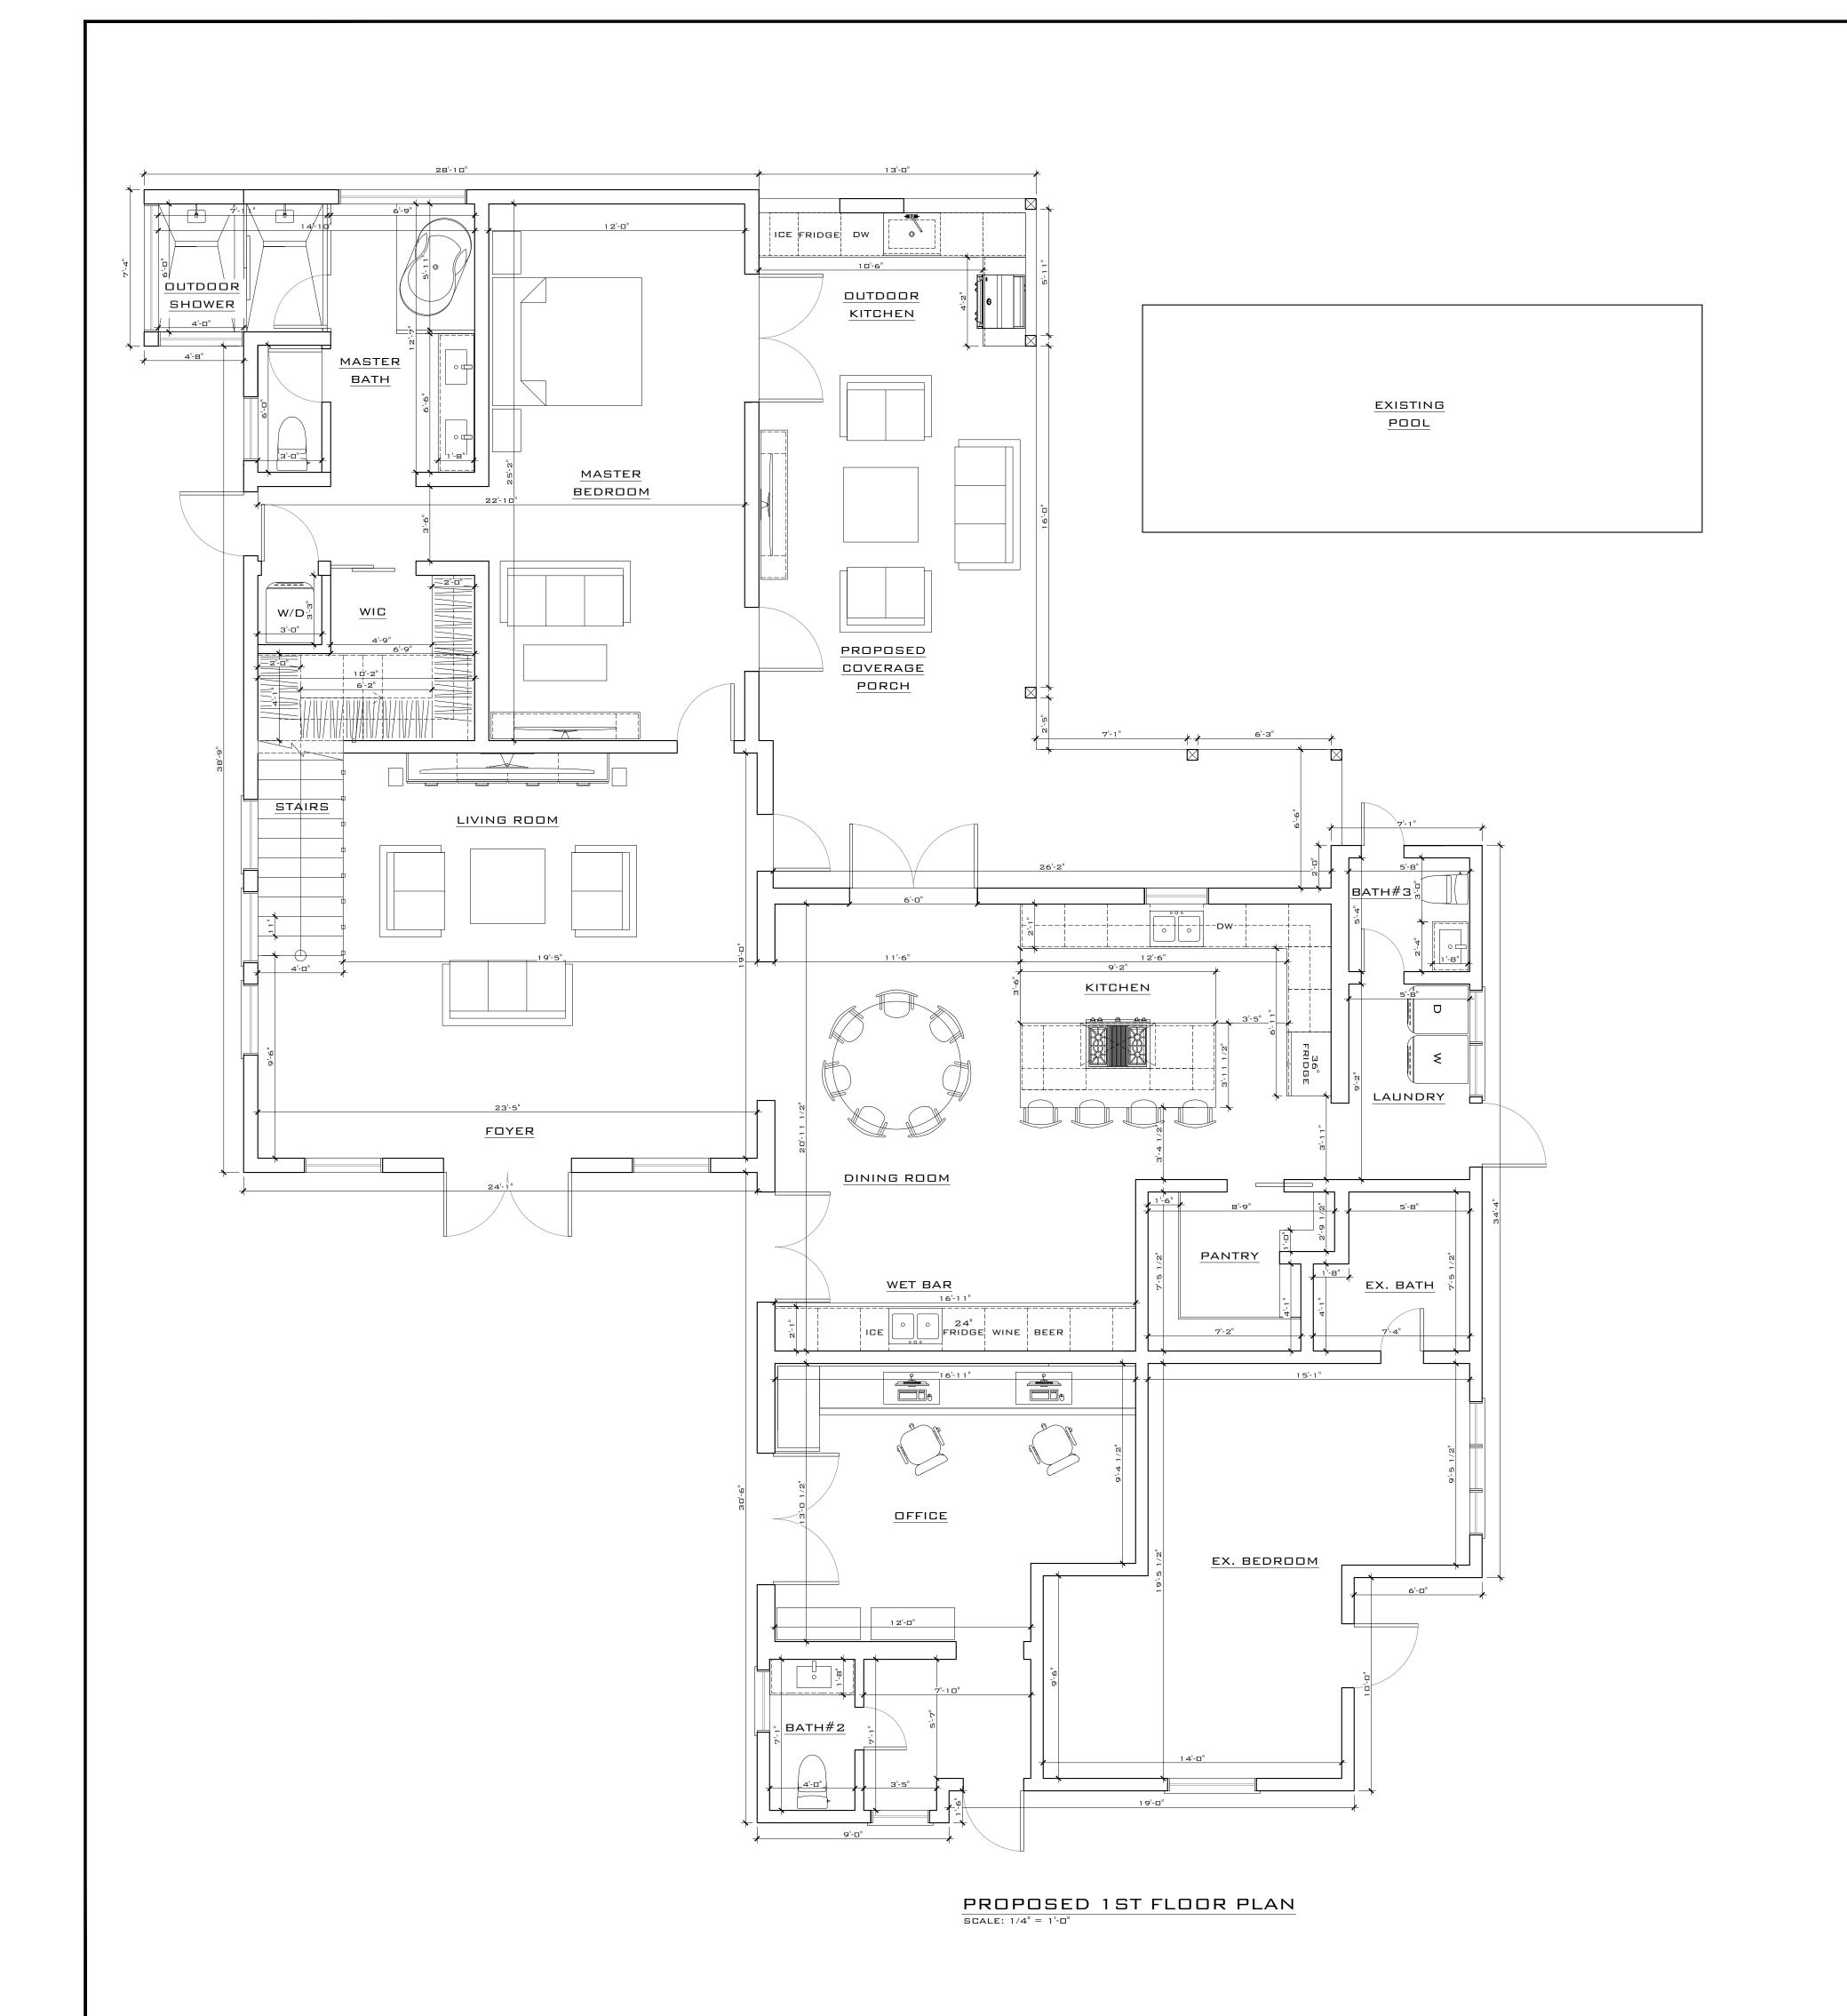

### **Description of Work:**

Modifications to front, side, and rear walls of an existing addition. Second-story addition at rear of property.

### **Staff Analysis:**

The Certificate of Appropriateness under review proposes the demolition of a non-historic rear addition and partial front walls on the first floor of the southwestern part of the existing building. The application also includes the demolition of rear and side roof overhangs attached to the rear one-story addition. The submitted plans include new treatment of first floor front elevation of the southwestern portion of the house as well as a two-story rear addition.

It is staff's opinion that the structures under review will not qualify to be contributing to the building or site in a near future.

Staff finds that the requested demolition of non-historic elements are in accordance with current ordinance for demolitions under the LDR's. Nevertheless, staff opines that the replacement of a one-story rear addition with a two-story structure will have an adverse effect in the surrounding and immediate adjacent properties as its mass and scale is larger than the existing structure in the site and surrounding one-story buildings. The proximity of it to the rear property line is foreign to the urban pattern found in the area where low profile structures abut the rear yard. Staff finds the removal of existing entryways for the southwestern portion of the house to be consistent with the regulations. If approved, this will be the only required reading.