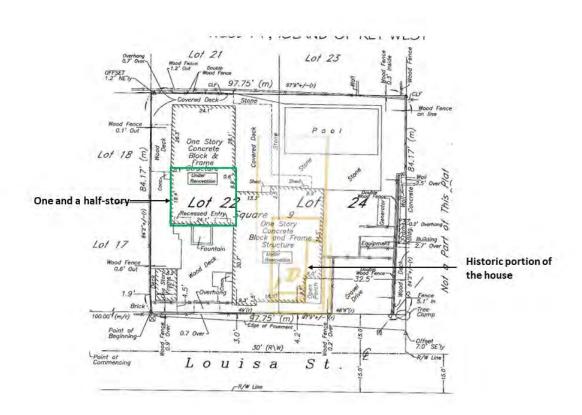

### **Site Facts:**

The site under review contains one principal house and an accessory structure located on the southwest portion of the lot. A swimming pool and decks are found behind a one-story structure. By reviewing the Sanborn maps, on the east side of the existing building there are portions of a one-story historic house. Additions to the building were done to its rear east and west side, making the historic building almost non-existing. Staff believes that the latest additions were built in late 1990's. A four feet picket fence with a gatehouse can be found in the front yard. The site has a deck in front of the one and a half-story structure.

Most of the residential complex is one-story, except for the southwest portion, which is one and a half-story. The half story is an open vaulted ceiling that includes a living room. Analyzing the urban context, the house to the west side is on a corner lot and is one and a half story non-historic structure. There are two one-story houses abutting the rear yard of the site under review; 404 Catherine Street is non-contributing, and 410 Catherine Street is a contributing resource to the historic district, build circa 1912.

On July 27, 2022, the Commission motioned to postpone the item and asked the applicant to bring revisions back after some discussions.

Graphic depiction of 1962 Sanborn map and one and a half-story portion of the house over the site's survey.