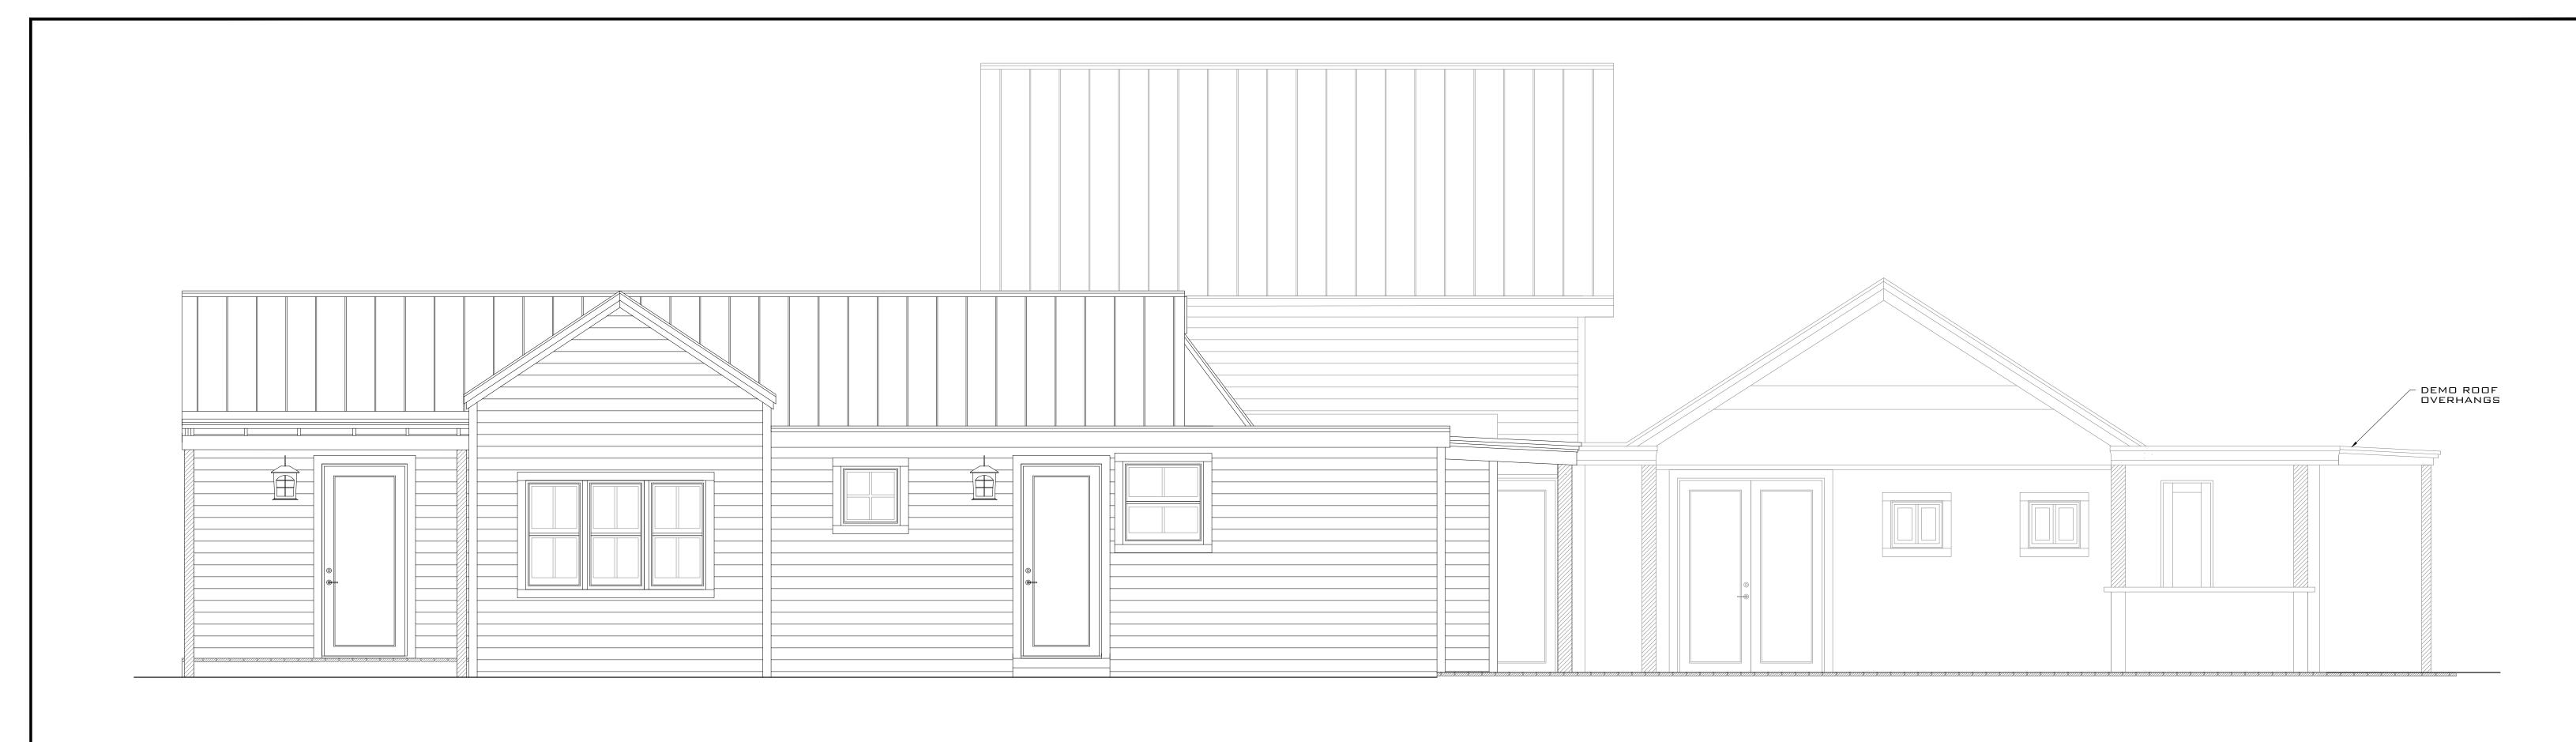

### **Description of Work:**

Modifications to front, side, and rear walls of an existing addition. Second-story addition at rear of property.

### **Staff Analysis:**

The Certificate of Appropriateness under review proposes the demolition of a non-historic rear addition and partial front walls on the first floor of the southwestern part of the existing building. The application also includes the demolition of rear and side roof overhangs attached to the rear one-story addition. The submitted plans include new treatment of first floor front elevation of the southwestern portion of the house as well as a two-story rear addition.

It is staff's opinion that the structures under review will not qualify to be contributing to the building or site in a near future.

Staff finds that the requested demolition of non-historic elements are in accordance with current ordinance for demolitions under the LDR's. Nevertheless, staff opines that the replacement of a one-story rear addition with a two-story structure will have an adverse effect in the surrounding and immediate adjacent properties as its mass and scale is larger than the existing structure in the site and surrounding one-story buildings. The proximity of it to the rear property line is foreign to the urban pattern found in the area where low profile structures abut the rear yard. Staff finds the removal of existing entryways for the southwestern portion of the house to be consistent with the regulations. If approved, this will be the only required reading.