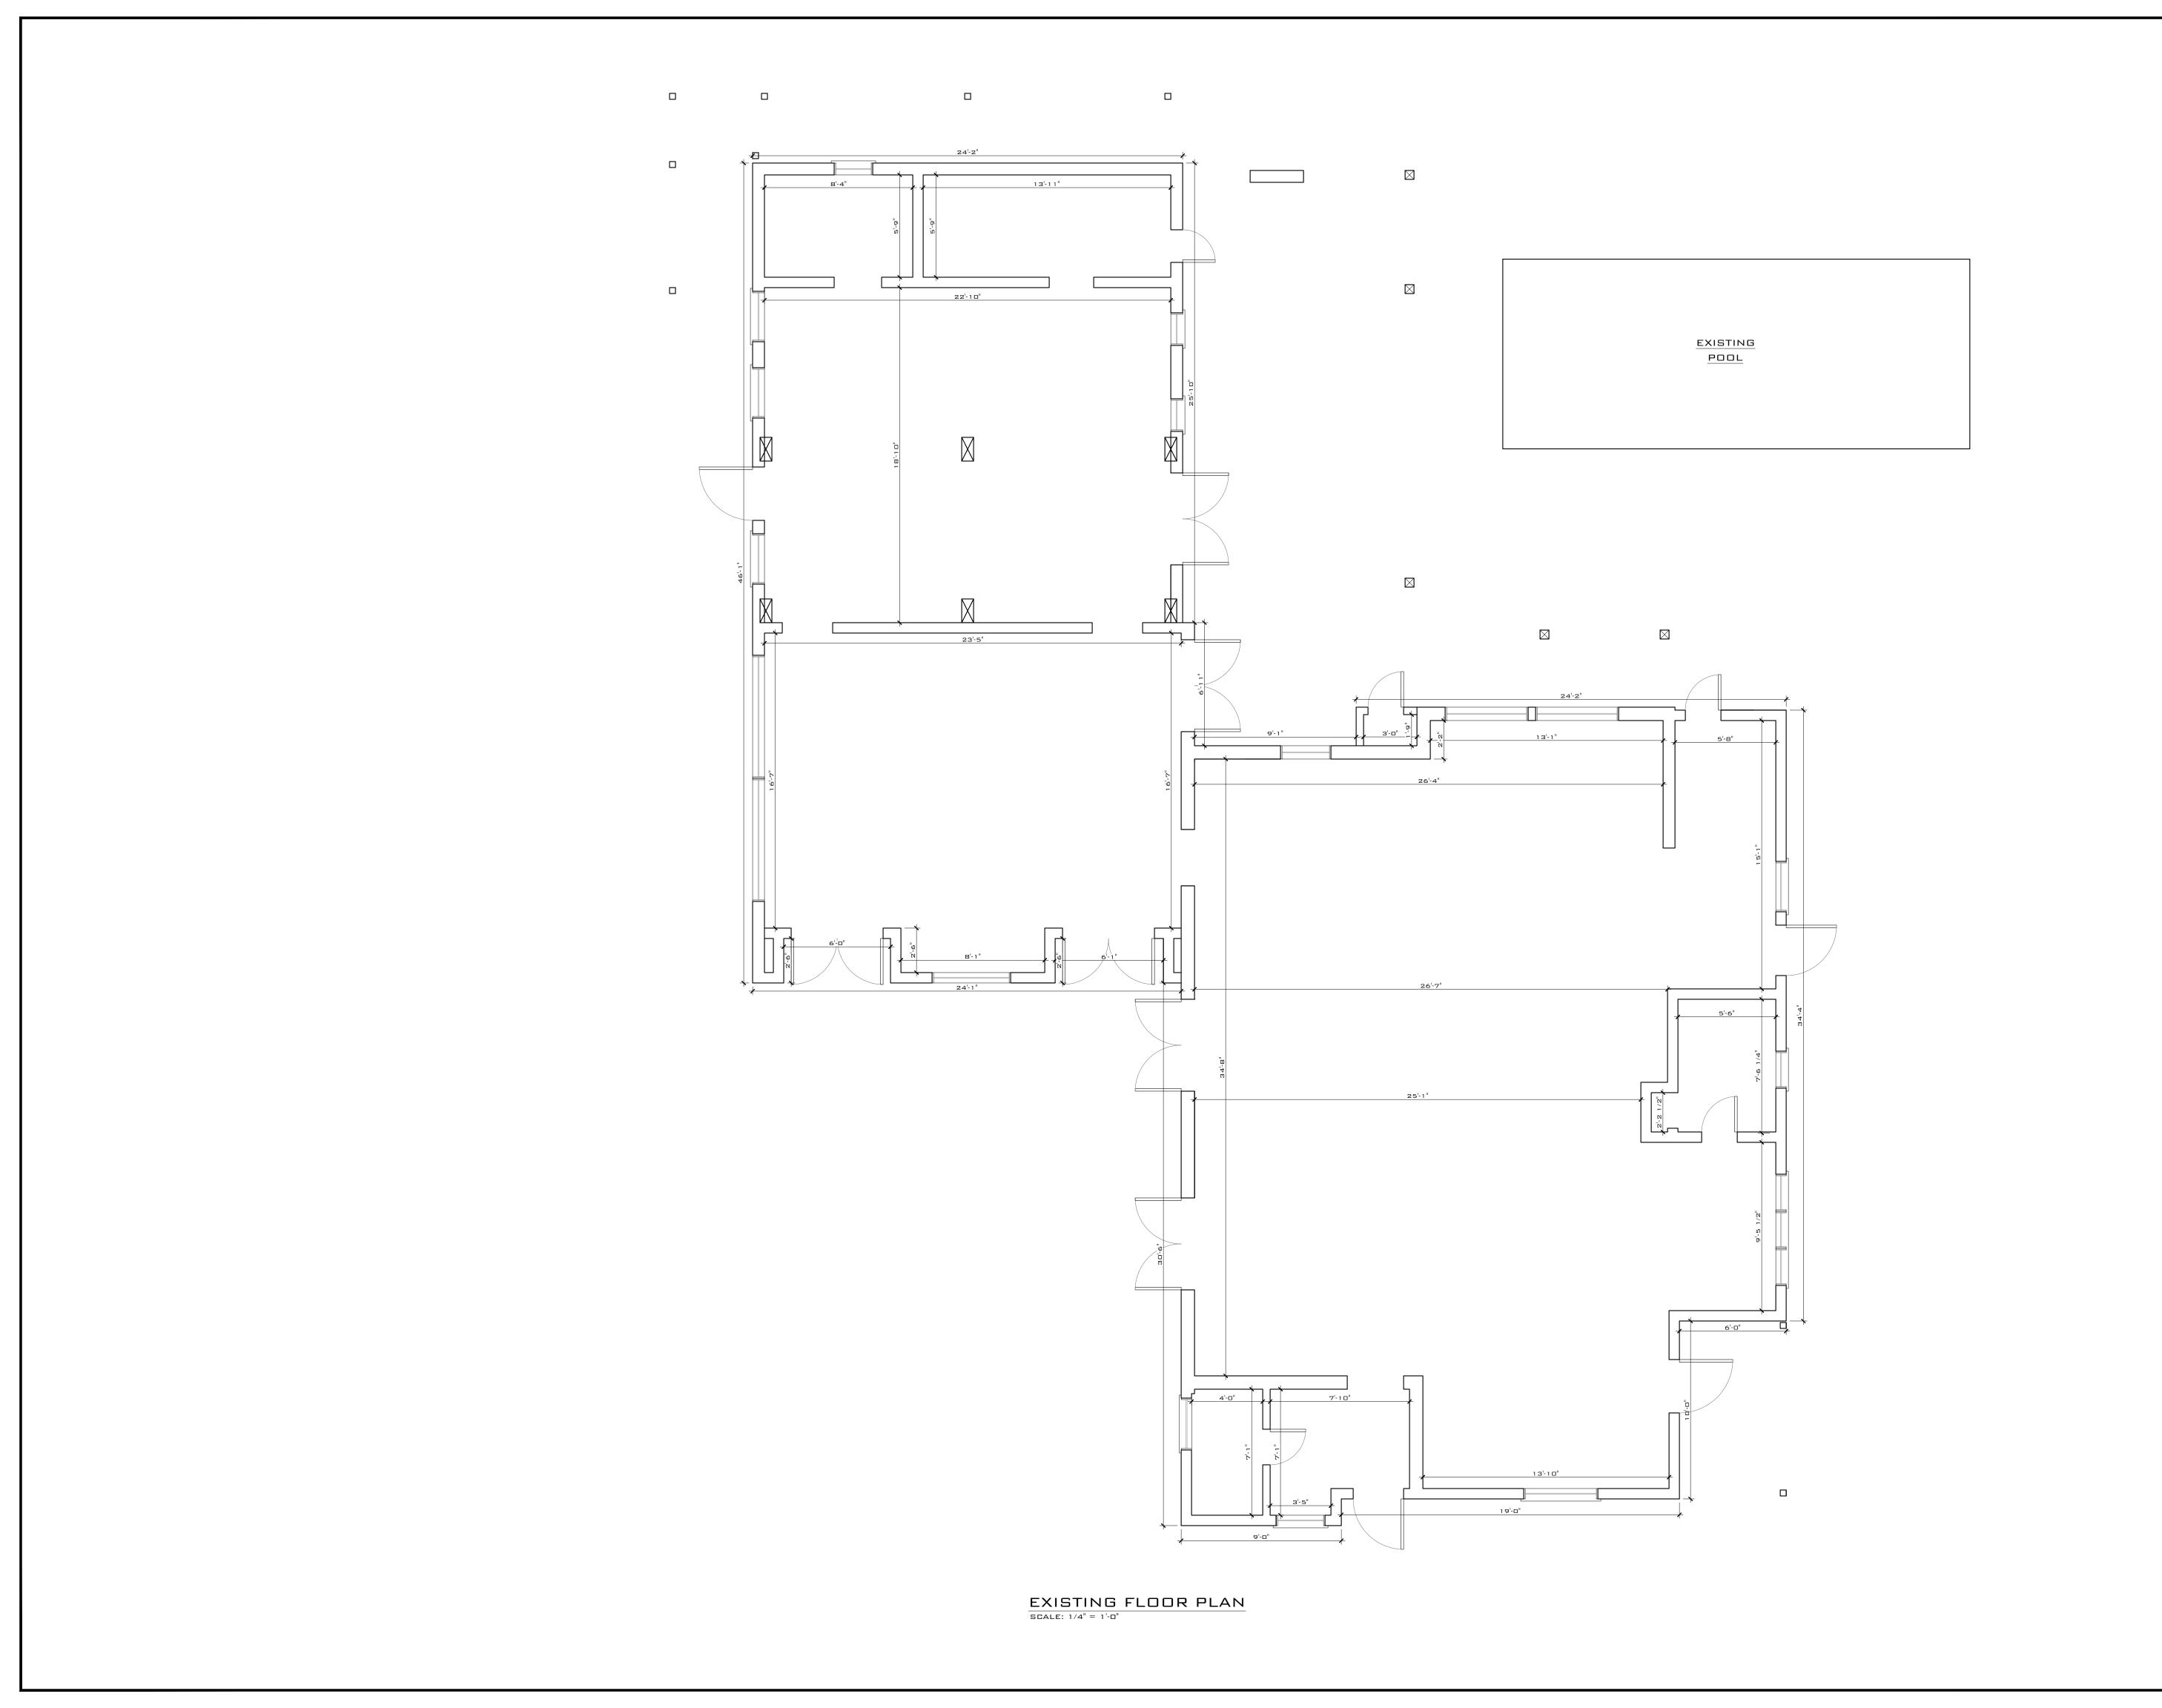

### **Site Facts:**

The site under review contains one principal house and an accessory structure located on the southwest portion of the lot. A swimming pool and decks are found behind a one-story structure. By reviewing the Sanborn maps, on the east side of the existing building there are portions of a one-story historic house. Additions to the building were done to its rear east and west side, making the historic building almost non-existing. Staff believes that the latest additions were built in late 1990's. A four feet picket fence with a gatehouse can be found in the front yard. The site has a deck in front of the one and a half-story structure.

Most of the residential complex is one-story, except for the southwest portion, which is one and a half-story. The half story is an open vaulted ceiling that includes a living room. Analyzing the urban context, the house to the west side is on a corner lot and is one and a half story non-historic structure. There are two one-story houses abutting the rear yard of the site under review; 404 Catherine Street is non-contributing, and 410 Catherine Street is a contributing resource to the historic district, build circa 1912.

On July 27, 2022, the Commission motioned to postpone the item and asked the applicant to bring revisions back after some discussions.

Graphic depiction of 1962 Sanborn map and one and a half-story portion of the house over the site's survey.