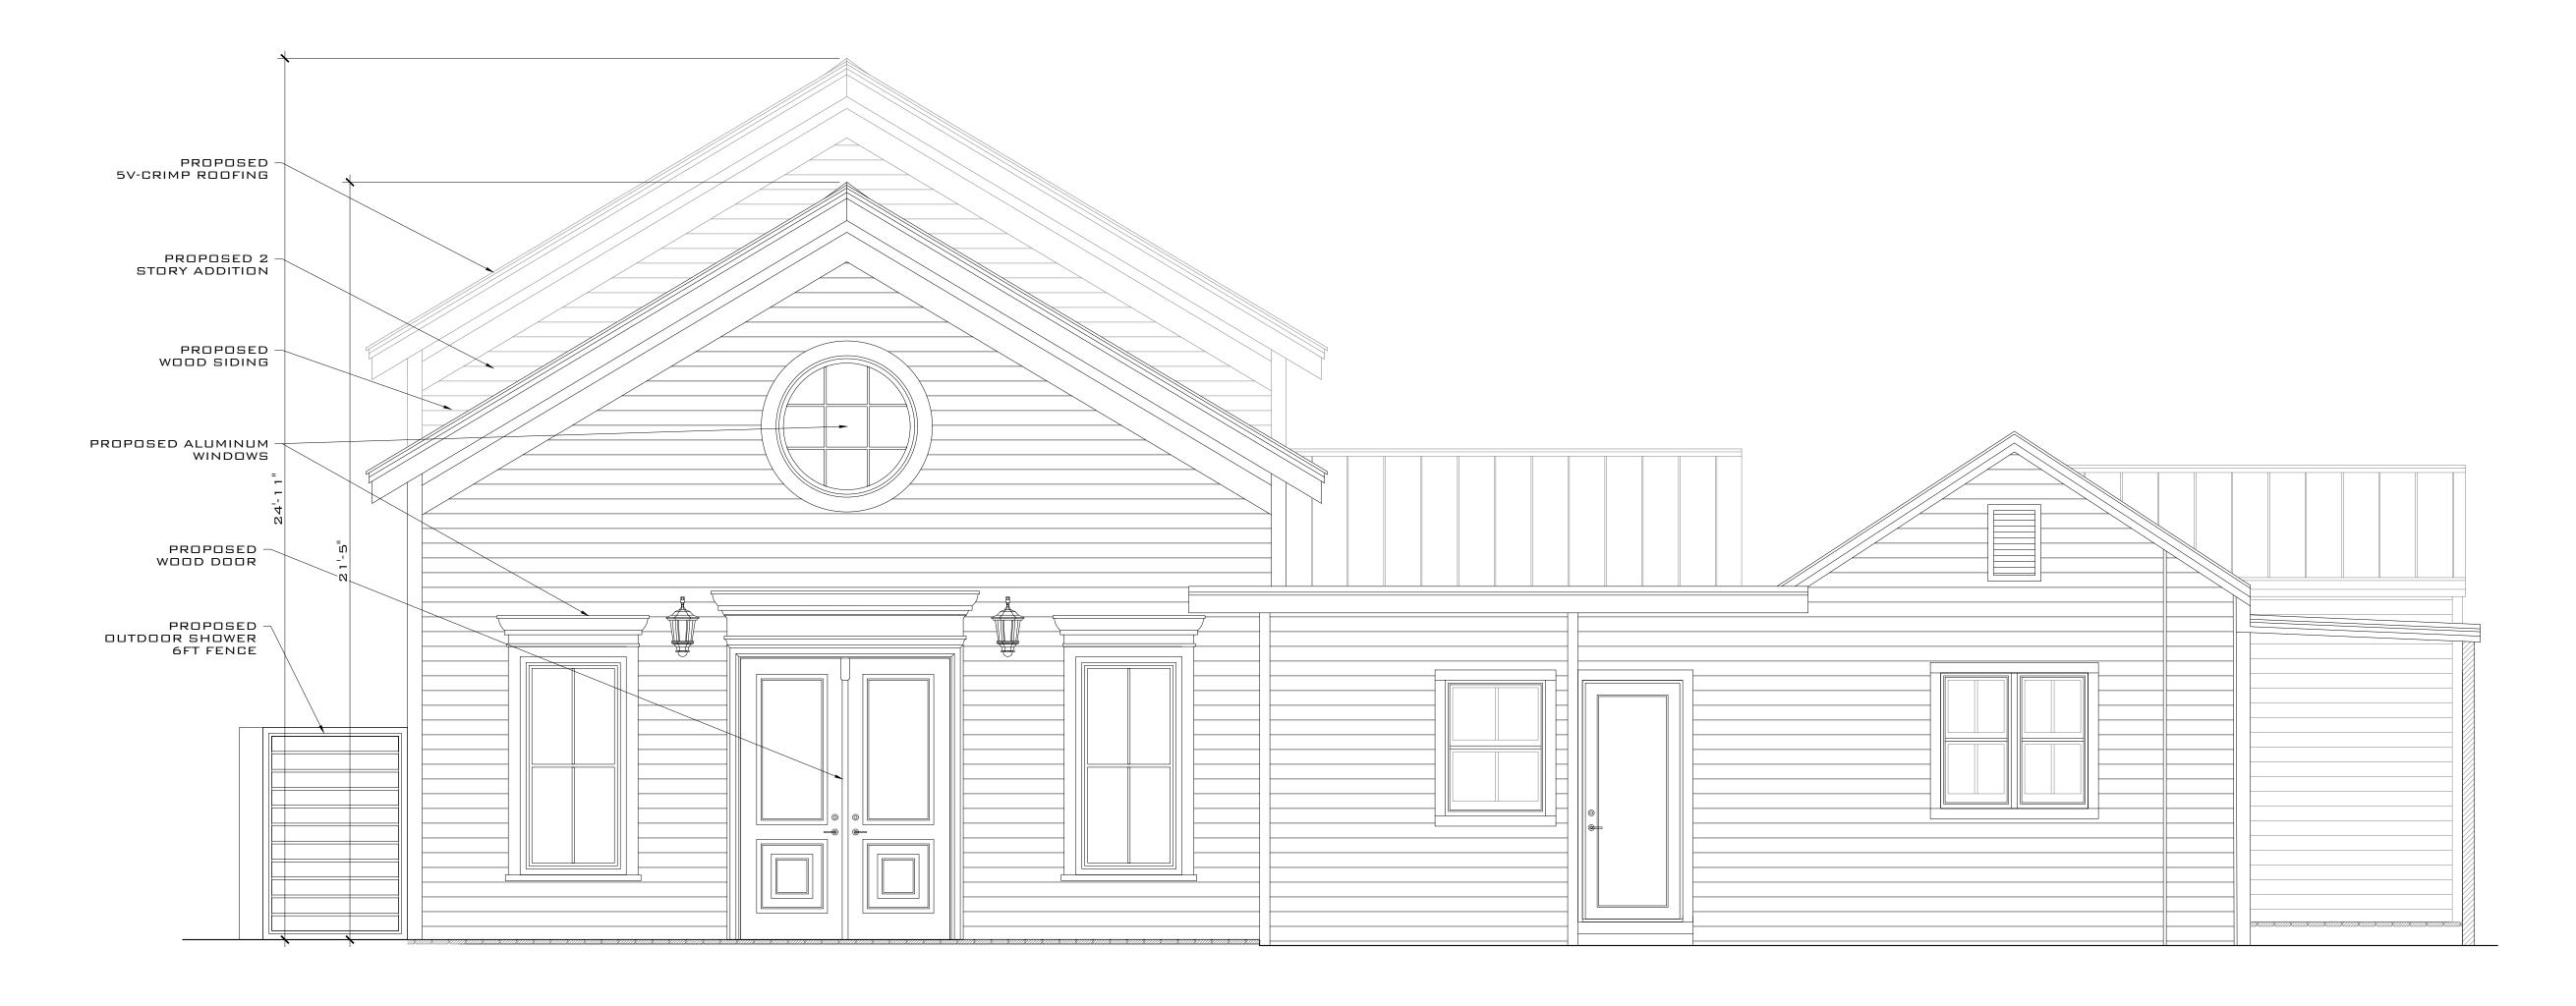

### **Staff Analysis:**

The Certificate of Appropriateness under review proposes the demolition of a non-historic rear addition and partial front walls on the first floor of the southwestern part of the existing building. The application also includes the demolition of rear and side roof overhangs attached to the rear one-story addition. The submitted plans include new treatment of first floor front elevation of the southwestern portion of the house as well as a two-story rear addition.

It is staff's opinion that the structures under review will not qualify to be contributing to the building or site in a near future.

Staff finds that the requested demolition of non-historic elements are in accordance with current ordinance for demolitions under the LDR's. Nevertheless, staff opines that the replacement of a one-story rear addition with a two-story structure will have an adverse effect in the surrounding and immediate adjacent properties as its mass and scale is larger than the existing structure in the site and surrounding one-story buildings. The proximity of it to the rear property line is foreign to the urban pattern found in the area where low profile structures abut the rear yard. Staff finds the removal of existing entryways for the southwestern portion of the house to be consistent with the regulations. If approved, this will be the only required reading.