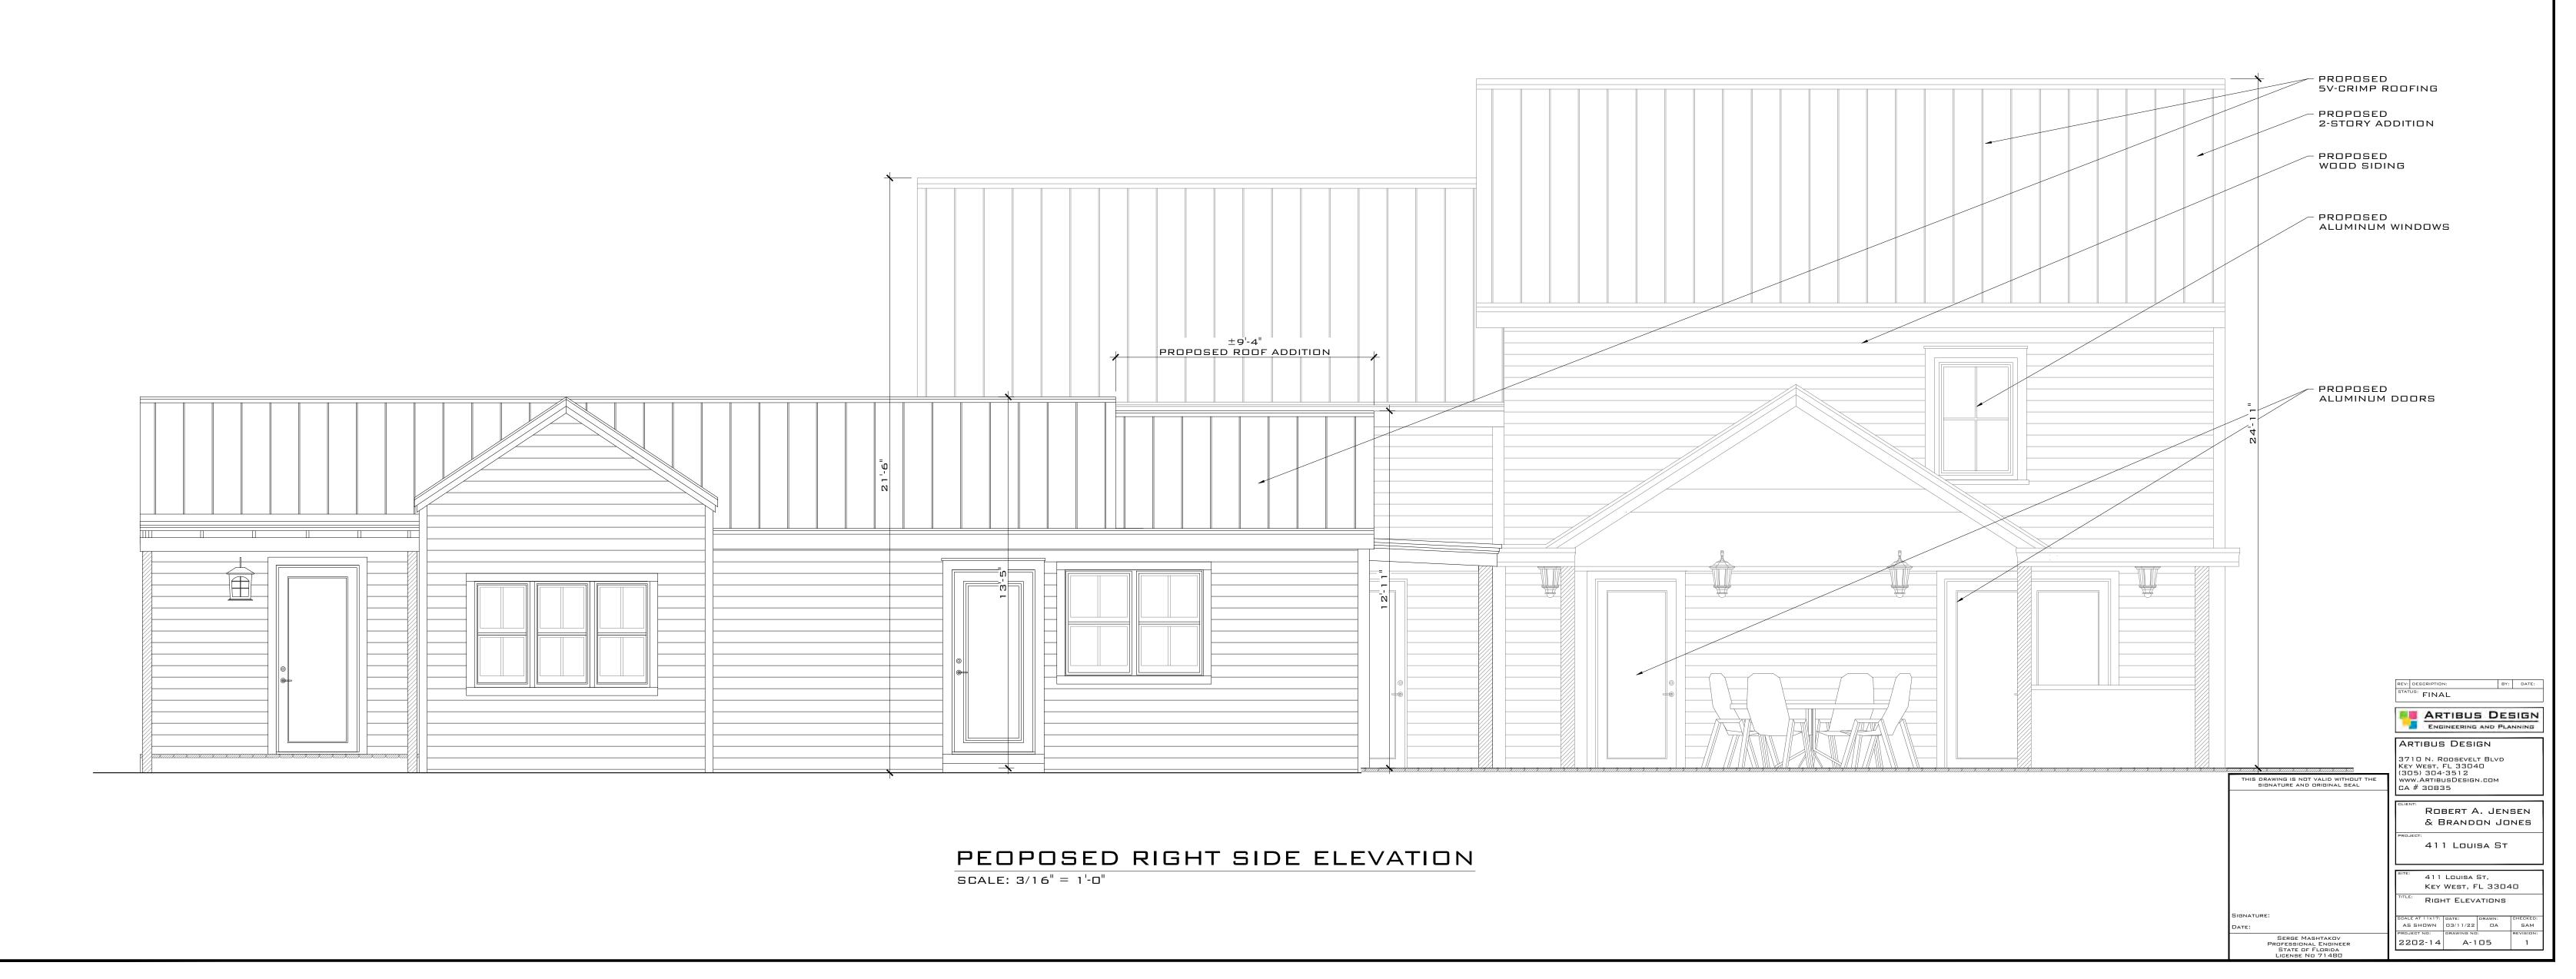

### **Description of Work:**

Modifications to front, side, and rear walls of an existing addition. Second-story addition at rear of property.

### **Staff Analysis:**

The Certificate of Appropriateness under review proposes the demolition of a non-historic rear addition and partial front walls on the first floor of the southwestern part of the existing building. The application also includes the demolition of rear and side roof overhangs attached to the rear one-story addition. The submitted plans include new treatment of first floor front elevation of the southwestern portion of the house as well as a two-story rear addition.

Proposed demolition for non-historic portions of the house is highlighted in red.

The Historic Architectural Review Commission shall not issue a certificate of appropriateness that would result in:

- (1) Removing buildings or structures that are important in defining the overall historic character of a district or neighborhood so that the character is diminished.
  - It is staff's opinion that the non-historic elements under consideration are not significant structures that can define the overall historic character of the neighborhood. The site has no historic structures.
- (2) Removing historic buildings or structures and thus destroying the historic relationship between buildings or structures and open space.
  - The structures under review are not historic and their demolition will not affect any urban relationship acquired through time.

It is staff's opinion that the structures under review will not qualify to be contributing to the building or site in a near future.

Staff finds that the requested demolition of non-historic elements are in accordance with current ordinance for demolitions under the LDR's. Nevertheless, staff opines that the replacement of a one-story rear addition with a two-story structure will have an adverse effect in the surrounding and immediate adjacent properties as its mass and scale is larger than the existing structure in the site and surrounding one-story buildings. The proximity of it to the rear property line is foreign to the urban pattern found in the area where low profile structures abut the rear yard. Staff finds the removal of existing entryways for the southwestern portion of the house to be consistent with the regulations. If approved, this will be the only required reading.