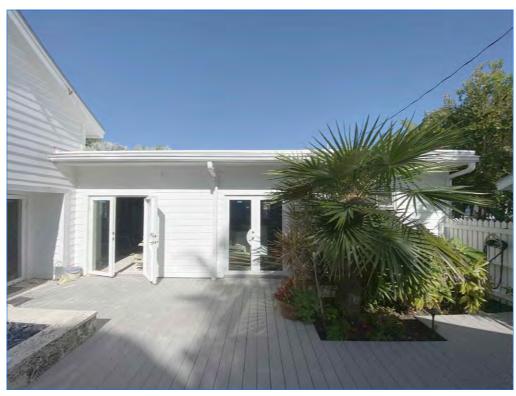

### **Description of Work:**

Modifications to front, side, and rear walls of an existing addition. Second-story addition at rear of property.

### **Staff Analysis:**

The Certificate of Appropriateness under review proposes the demolition of a non-historic rear addition and partial front walls on the first floor of the southwestern part of the existing building. The application also includes the demolition of rear and side roof overhangs attached to the rear one-story addition. The submitted plans include new treatment of first floor front elevation of the southwestern portion of the house as well as a two-story rear addition.

It is staff's opinion that the structures under review will not qualify to be contributing to the building or site in a near future.

Staff finds that the requested demolition of non-historic elements are in accordance with current ordinance for demolitions under the LDR's. Nevertheless, staff opines that the replacement of a one-story rear addition with a two-story structure will have an adverse effect in the surrounding and immediate adjacent properties as its mass and scale is larger than the existing structure in the site and surrounding one-story buildings. The proximity of it to the rear property line is foreign to the urban pattern found in the area where low profile structures abut the rear yard. Staff finds the removal of existing entryways for the southwestern portion of the house to be consistent with the regulations. If approved, this will be the only required reading.