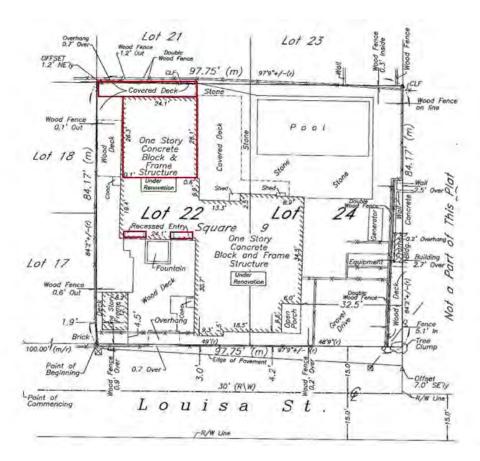

### **Staff Analysis:**

The Certificate of Appropriateness under review proposes the demolition of a non-historic rear addition and partial front walls on the first floor of the southwestern part of the existing building. The application also includes the demolition of rear and side roof overhangs attached to the rear one-story addition. The submitted plans include new treatment of first floor front elevation of the southwestern portion of the house as well as a two-story rear addition.

Proposed demolition for non-historic portions of the house is highlighted in red.

The Historic Architectural Review Commission shall not issue a certificate of appropriateness that would result in:

- (1) Removing buildings or structures that are important in defining the overall historic character of a district or neighborhood so that the character is diminished.
  - It is staff's opinion that the non-historic elements under consideration are not significant structures that can define the overall historic character of the neighborhood. The site has no historic structures.
- (2) Removing historic buildings or structures and thus destroying the historic relationship between buildings or structures and open space.
  - The structures under review are not historic and their demolition will not affect any urban relationship acquired through time.