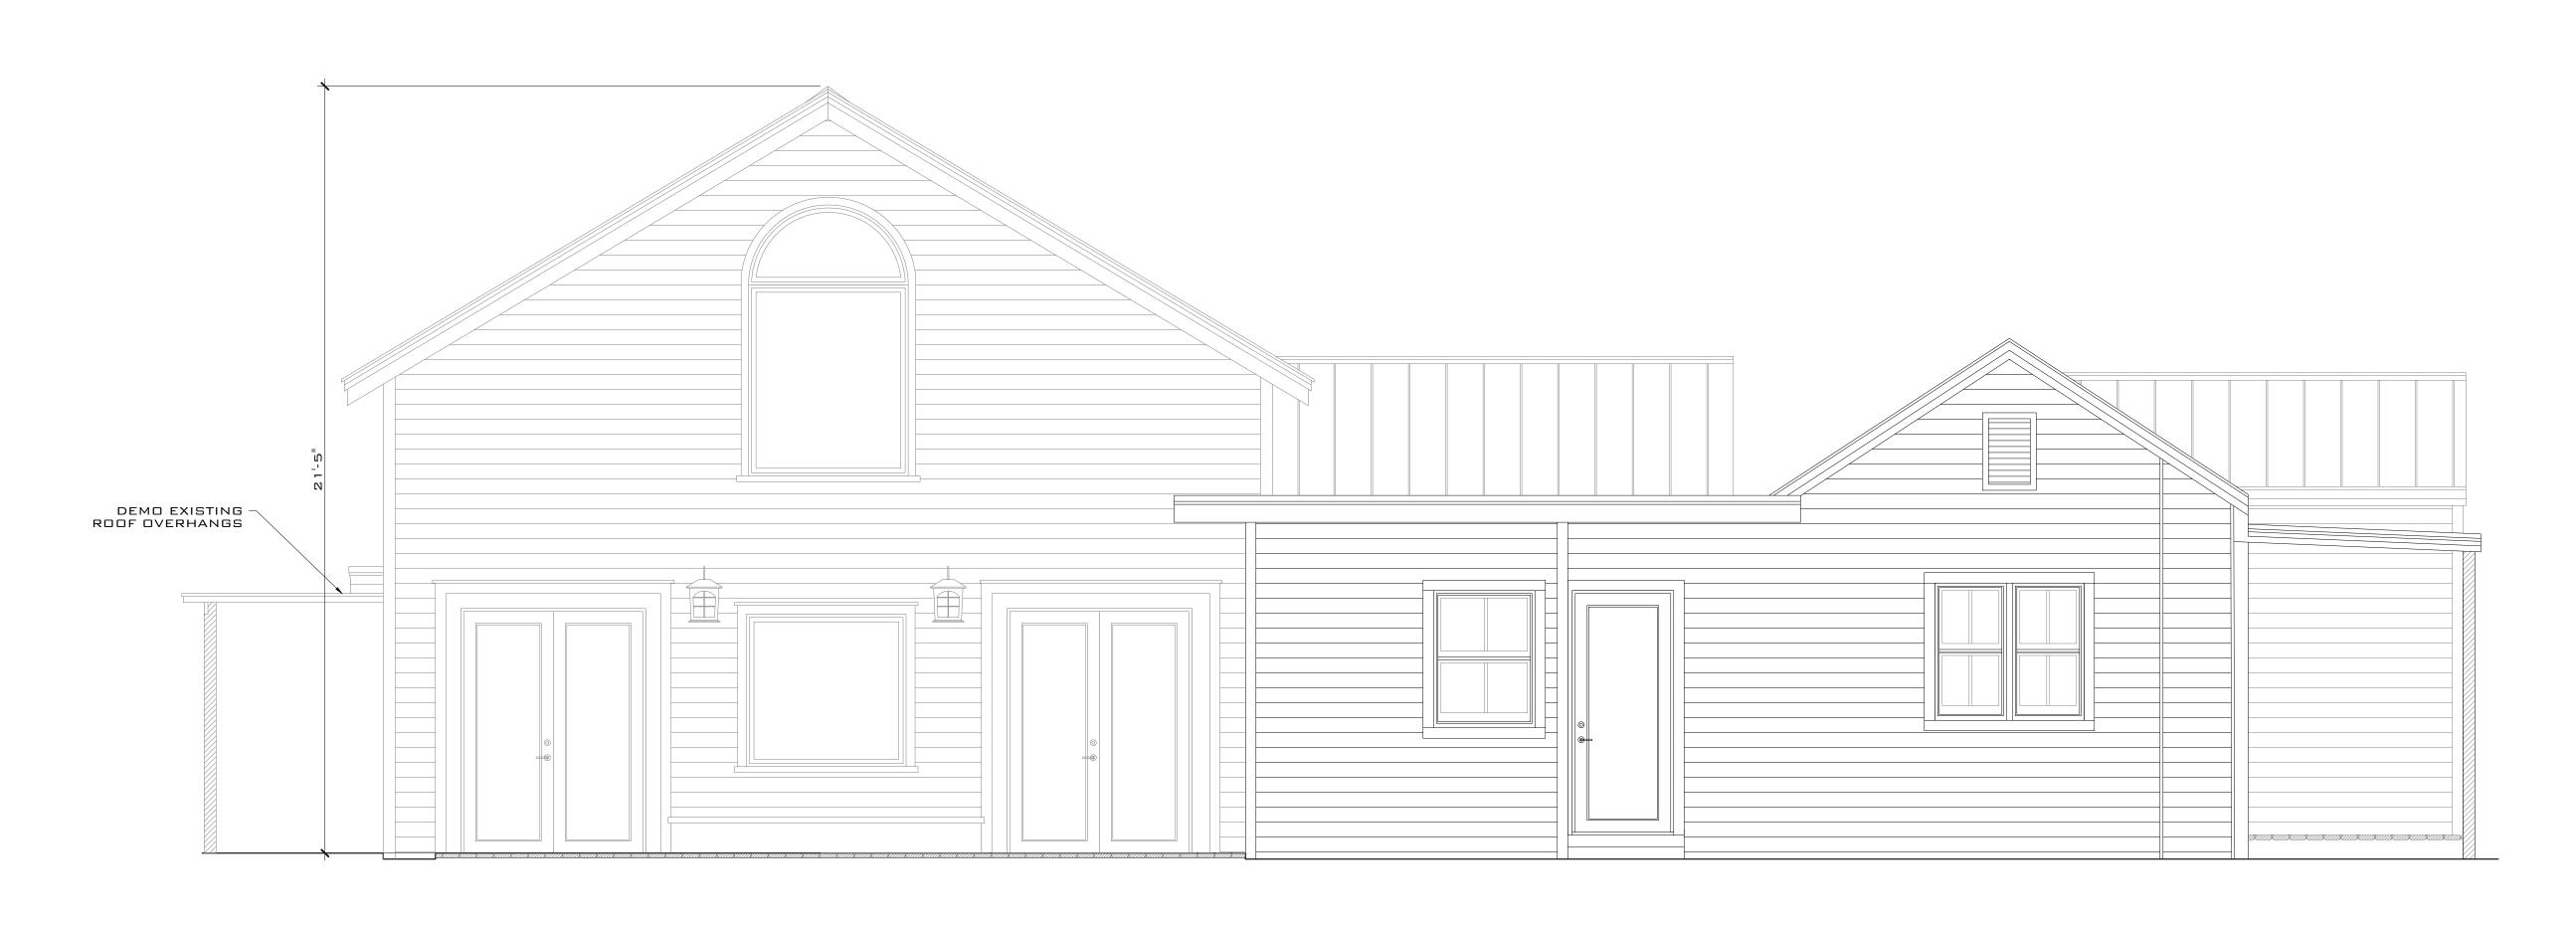

### **Staff Analysis:**

The Certificate of Appropriateness under review proposes the demolition of a non-historic rear addition and partial front walls on the first floor of the southwestern part of the existing building. The application also includes the demolition of rear and side roof overhangs attached to the rear one-story addition. The submitted plans include new treatment of first floor front elevation of the southwestern portion of the house as well as a two-story rear addition.

It is staff's opinion that the structures under review will not qualify to be contributing to the building or site in a near future.

Staff finds that the requested demolition of non-historic elements are in accordance with current ordinance for demolitions under the LDR's. Nevertheless, staff opines that the replacement of a one-story rear addition with a two-story structure will have an adverse effect in the surrounding and immediate adjacent properties as its mass and scale is larger than the existing structure in the site and surrounding one-story buildings. The proximity of it to the rear property line is foreign to the urban pattern found in the area where low profile structures abut the rear yard. Staff finds the removal of existing entryways for the southwestern portion of the house to be consistent with the regulations. If approved, this will be the only required reading.