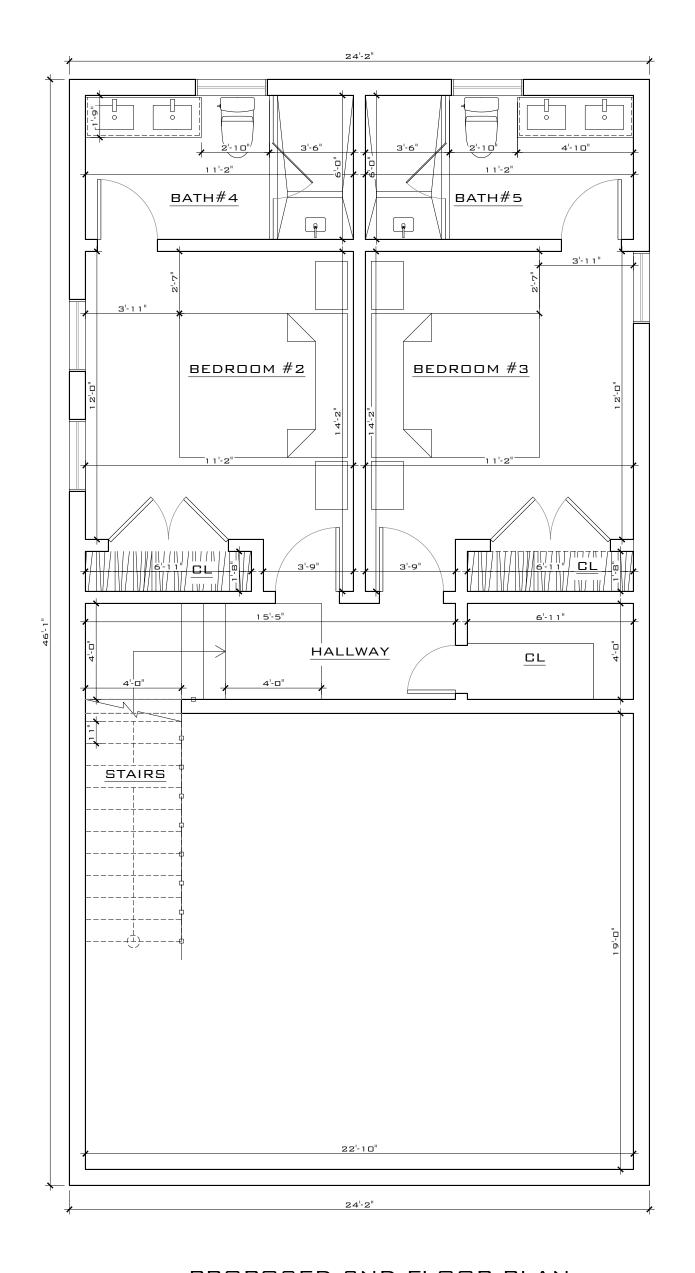

### **Description of Work:**

Modifications to front, side, and rear walls of an existing addition. Second-story addition at rear of property.

### **Staff Analysis:**

The Certificate of Appropriateness under review proposes the demolition of a non-historic rear addition and partial front walls on the first floor of the southwestern part of the existing building. The application also includes the demolition of rear and side roof overhangs attached to the rear one-story addition. The submitted plans include new treatment of first floor front elevation of the southwestern portion of the house as well as a two-story rear addition.