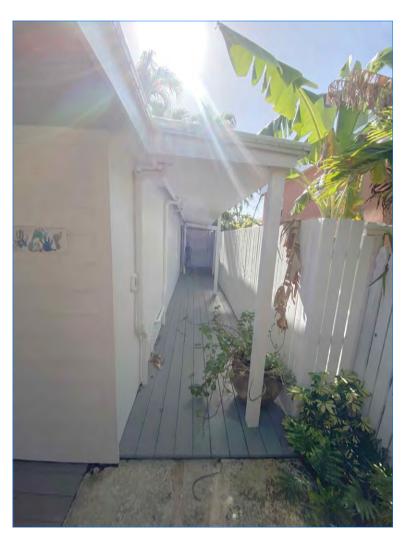

### **Site Facts:**

The site under review contains one principal house and an accessory structure located on the southwest portion of the lot. A swimming pool and decks are found behind a one-story structure. By reviewing the Sanborn maps, on the east side of the existing building there are portions of a one-story historic house. Additions to the building were done to its rear east and west side, making the historic building almost non-existing. Staff believes that the latest additions were built in late 1990's. A four feet picket fence with a gatehouse can be found in the front yard. The site has a deck in front of the one and a half-story structure.

Most of the residential complex is one-story, except for the southwest portion, which is one and a half-story. The half story is an open vaulted ceiling that includes a living room. Analyzing the urban context, the house to the west side is on a corner lot and is one and a half story non-historic structure. There are two one-story houses abutting the rear yard of the site under review; 404 Catherine Street is non-contributing, and 410 Catherine Street is a contributing resource to the historic district, build circa 1912.