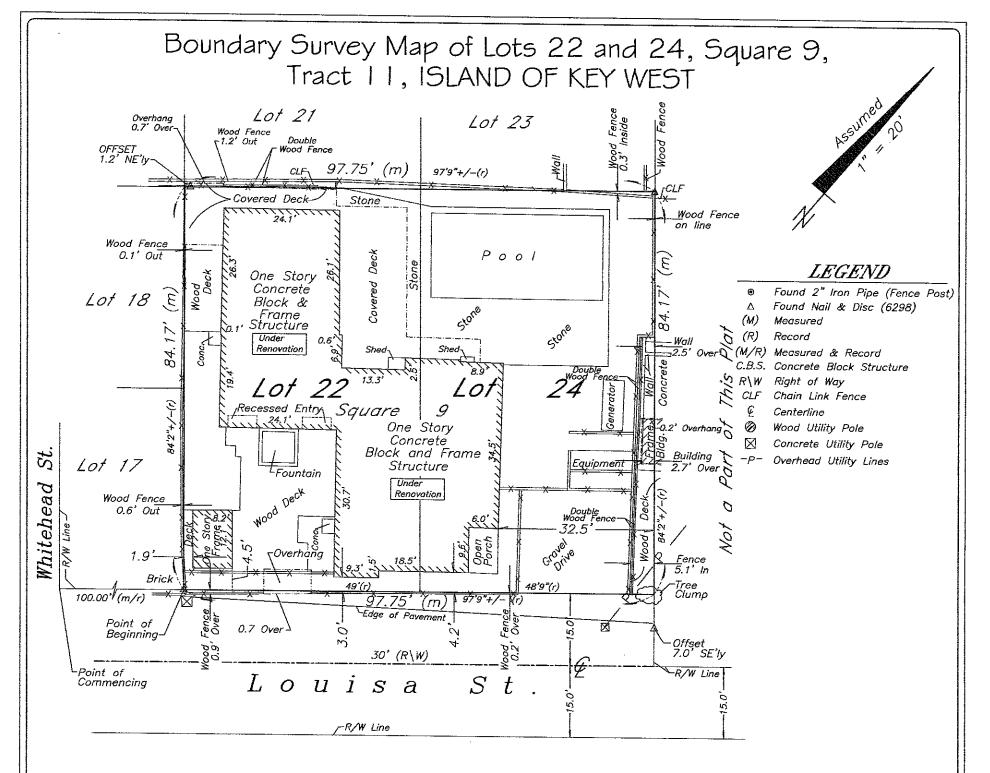

### **Site Facts:**

The site under review contains one principal house and an accessory structure located on the southwest portion of the lot. A swimming pool and decks are found behind a one-story structure. By reviewing the Sanborn maps, on the east side of the existing building there are portions of a one-story historic house. Additions to the building were done to its rear east and west side, making the historic building almost non-existing. Staff believes that the latest additions were built in late 1990's. A four feet picket fence with a gatehouse can be found in the front yard. The site has a deck in front of the one and a half-story structure.

Most of the residential complex is one-story, except for the southwest portion, which is one and a half-story. The half story is an open vaulted ceiling that includes a living room. Analyzing the urban context, the house to the west side is on a corner lot and is one and a half story non-historic structure. There are two one-story houses abutting the rear yard of the site under review; 404 Catherine Street is non-contributing, and 410 Catherine Street is a contributing resource to the historic district, build circa 1912.

On June 16, 2022, the Planning Board approved under Resolution 2022-037 variances for front, side, and rear yards setbacks as well as variances for impervious surface ratio and open space coverage. Staff approved renovations for the east portion of the house which include new windows, doors, siding/ trims repairs or replacement as needed, and rear gable roof.

On July 27, 2022, the Commission motioned to postpone the item and asked the applicant to bring revisions back after some discussions.

Graphic depiction of 1962 Sanborn map and one and a half-story portion of the house over the site's survey.