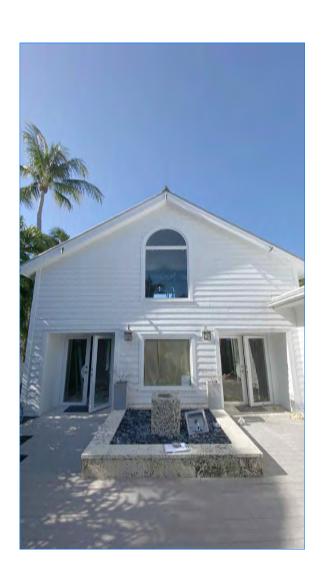

### **Staff Analysis:**

The Certificate of Appropriateness under review proposes the demolition of a non-historic rear addition and partial front walls on the first floor of the southwestern part of the existing building. The application also includes the demolition of rear and side roof overhangs attached to the rear one-story addition. The submitted plans include new treatment of first floor front elevation of the southwestern portion of the house as well as a two-story rear addition.

It is staff's opinion that the structures under review will not qualify to be contributing to the building or site in a near future.

Staff finds that the requested demolition of non-historic elements are in accordance with current ordinance for demolitions under the LDR's. Nevertheless, staff opines that the replacement of a one-story rear addition with a two-story structure will have an adverse effect in the surrounding and immediate adjacent properties as its mass and scale is larger than the existing structure in the site and surrounding one-story buildings. The proximity of it to the rear property line is foreign to the urban pattern found in the area where low profile structures abut the rear yard. Staff finds the removal of existing entryways for the southwestern portion of the house to be consistent with the regulations. If approved, this will be the only required reading.