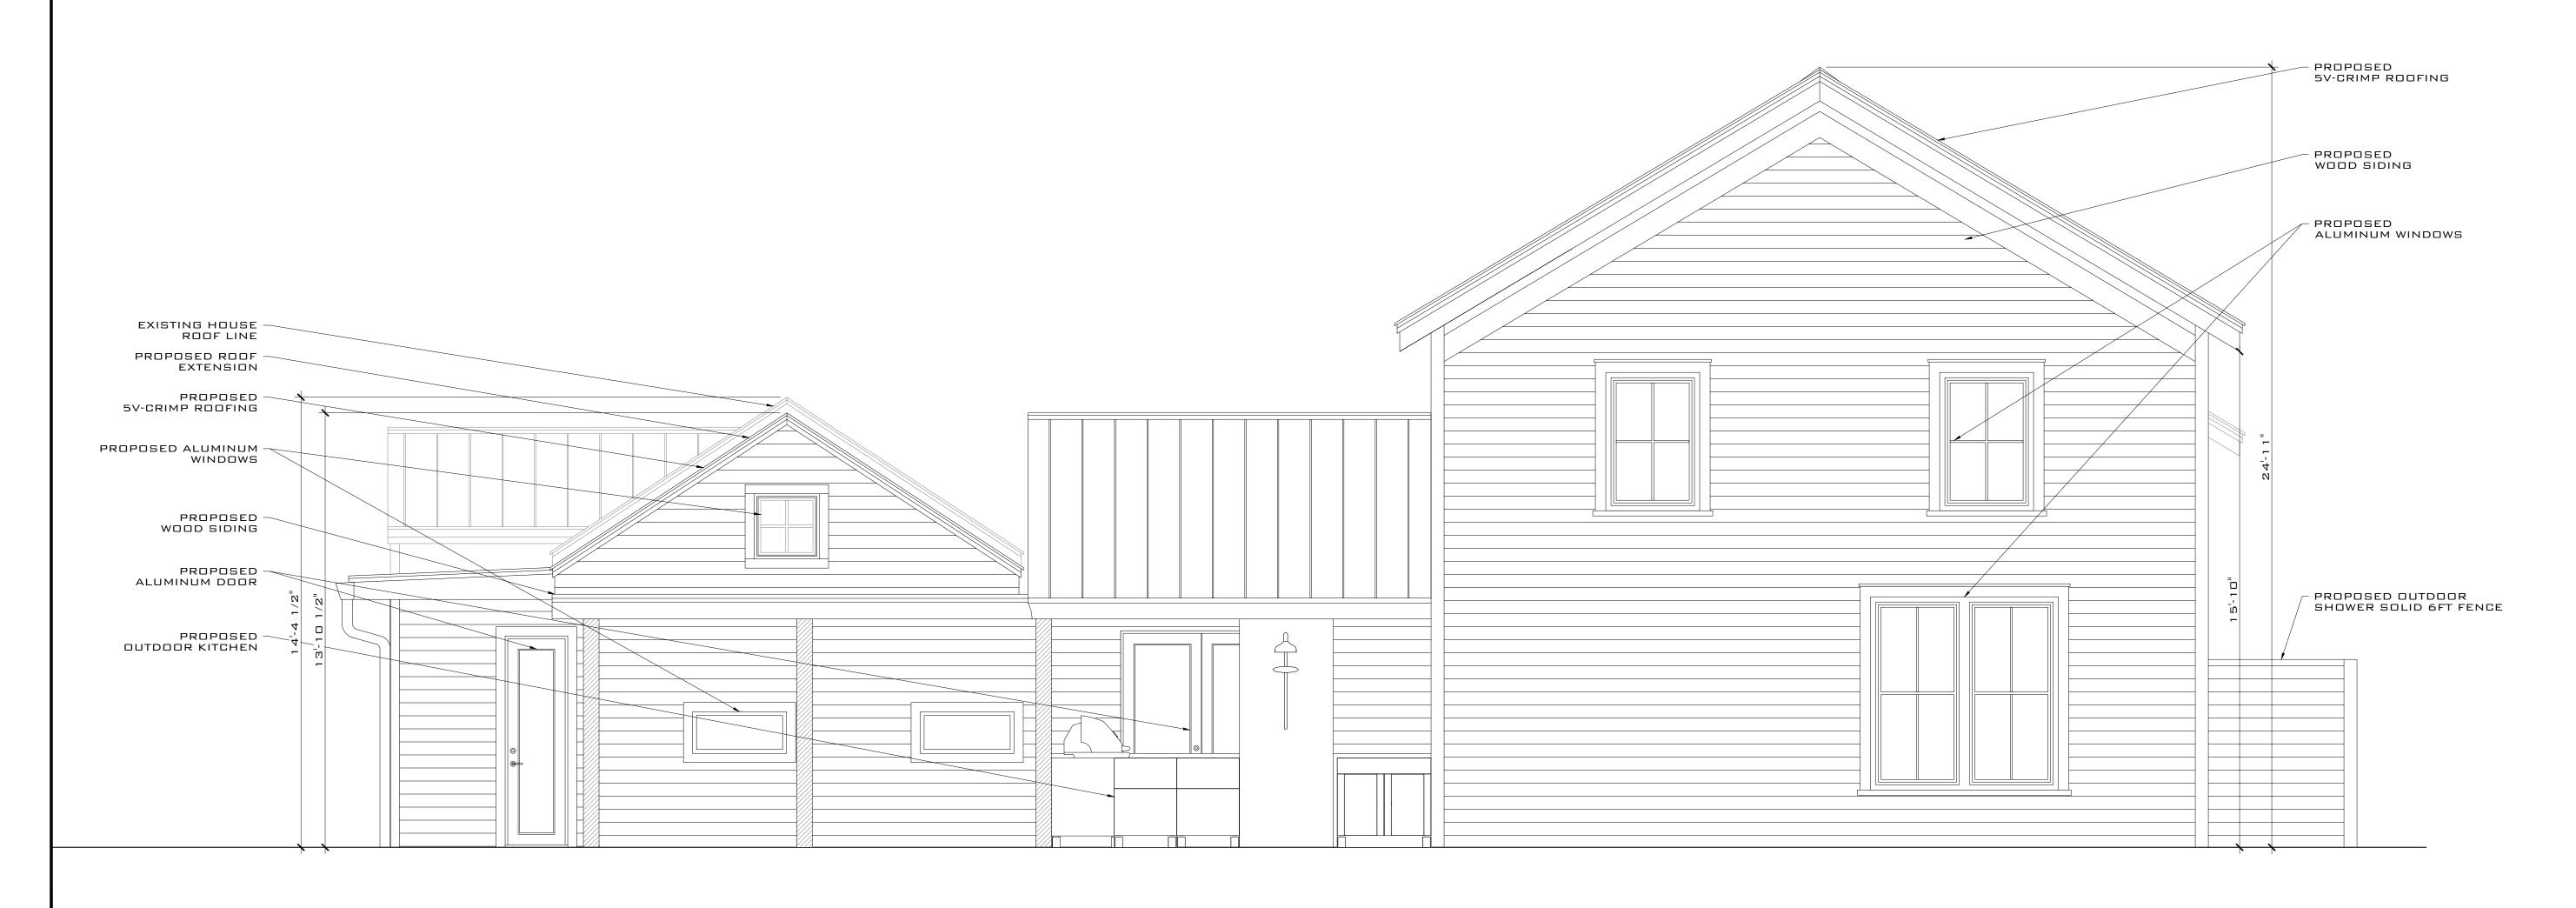

### **Description of Work:**

Modifications to front, side, and rear walls of an existing addition. Second-story addition at rear of property.

### **Staff Analysis:**

The Certificate of Appropriateness under review proposes the demolition of a non-historic rear addition and partial front walls on the first floor of the southwestern part of the existing building. The application also includes the demolition of rear and side roof overhangs attached to the rear one-story addition. The submitted plans include new treatment of first floor front elevation of the southwestern portion of the house as well as a two-story rear addition.

Proposed demolition for non-historic portions of the house is highlighted in red.

The Historic Architectural Review Commission shall not issue a certificate of appropriateness that would result in:

- (1) Removing buildings or structures that are important in defining the overall historic character of a district or neighborhood so that the character is diminished.
  - It is staff's opinion that the non-historic elements under consideration are not significant structures that can define the overall historic character of the neighborhood. The site has no historic structures.
- (2) Removing historic buildings or structures and thus destroying the historic relationship between buildings or structures and open space.
  - The structures under review are not historic and their demolition will not affect any urban relationship acquired through time.

It is staff's opinion that the structures under review will not qualify to be contributing to the building or site in a near future.

Staff finds that the requested demolition of non-historic elements are in accordance with current ordinance for demolitions under the LDR's. Nevertheless, staff opines that the replacement of a one-story rear addition with a two-story structure will have an adverse effect in the surrounding and immediate adjacent properties as its mass and scale is larger than the existing structure in the site and surrounding one-story buildings. The proximity of it to the rear property line is foreign to the urban pattern found in the area where low profile structures abut the rear yard. Staff finds the removal of existing entryways for the southwestern portion of the house to be consistent with the regulations. If approved, this will be the only required reading.