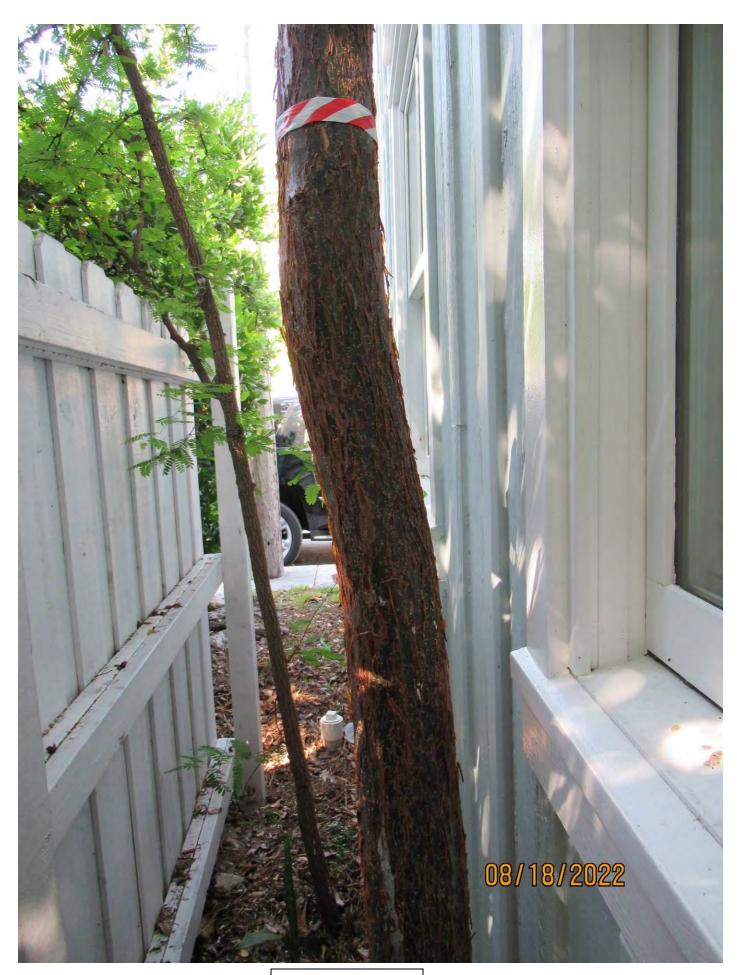

## Tree Species: Gumbo Limbo (Bursera simaruba)

Photo showing general location of tree, view 2.

Photo of tree trunk and canopy.

Photo of trunk and base of tree.

Photo of tree trunk.

Photo of tree trunk and canopy, view 2.

trunk strurture.)

Total Average Value = 66%

Value x Diameter = 3.3 replacement caliper inches

Tree Species: Spanish Lime (Melicoccus bijugatus)

Photo of base of tree.

Photo of base and trunk of tree.

Photo of tree trunk and canopy with palm trunk, view 1.