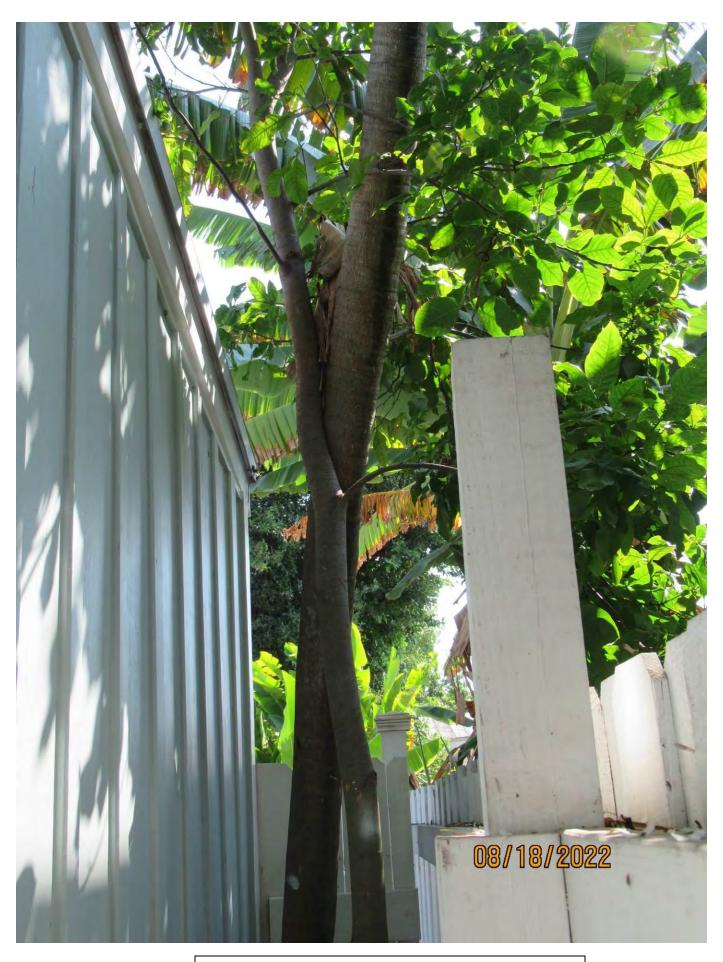

## Tree Species: Gumbo Limbo (Bursera simaruba)

Photo showing general location of tree, view 2.

Photo of tree trunk and canopy.

Photo of trunk and base of tree.

Photo of tree trunk.

Photo of tree trunk and canopy, view 2.