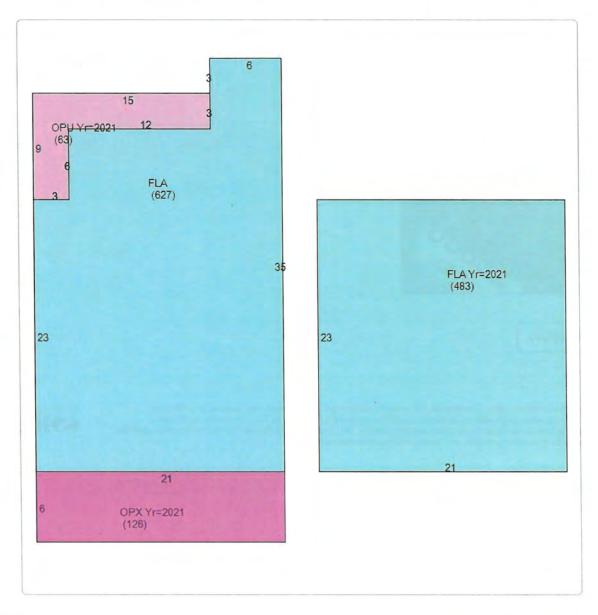

Description Sketch Area Finished Area Perimeter Code OPX **EXC OPEN PORCH** 126 0 54 FLOOR LIV AREA 1,110 200 FLA 1.110 OPU OP PR UNFIN LL 0 48 63 TOTAL 1,299 1,110 302