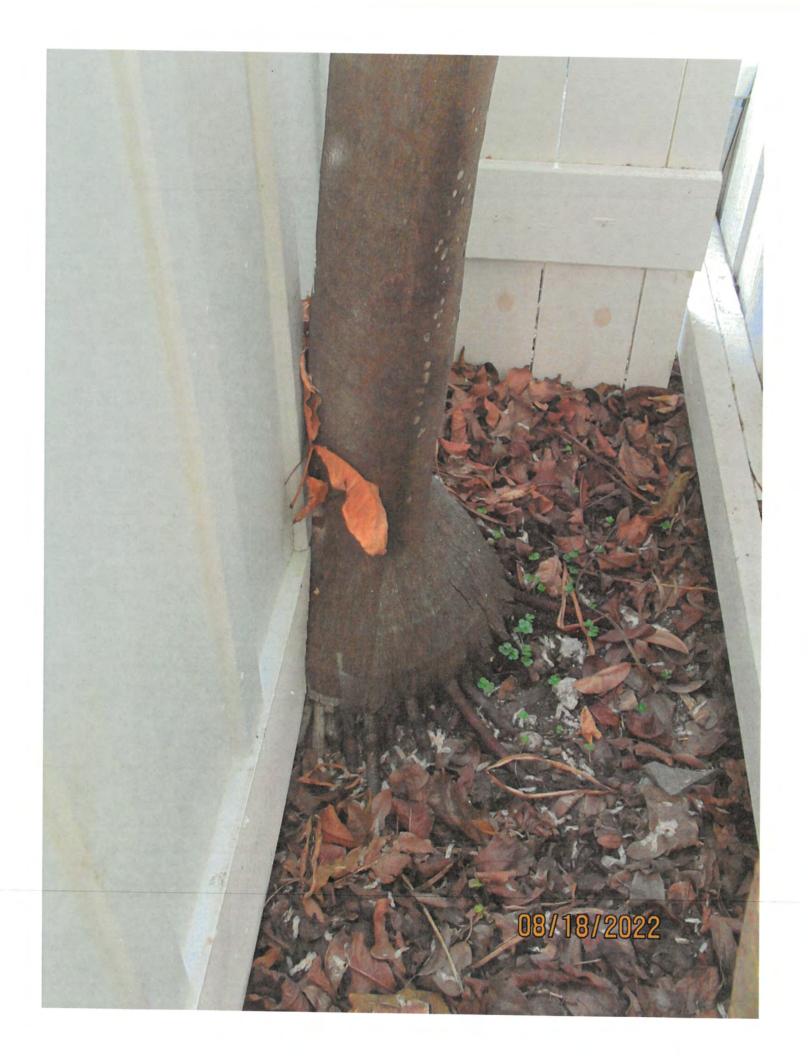

## Tree Species: Gumbo Limbo (Bursera simaruba)

Photo showing general location of tree, view 2.

Photo of tree trunk and canopy.

Photo of trunk and base of tree.

Photo of tree trunk.

Photo of tree trunk and canopy, view 2.

trunk strurture.)

Total Average Value = 66%

Value x Diameter = 3.3 replacement caliper inches

Tree Species: Spanish Lime (Melicoccus bijugatus)

Photo of base of tree.

Photo of base and trunk of tree.

Photo of tree trunk and canopy with palm trunk, view 1.