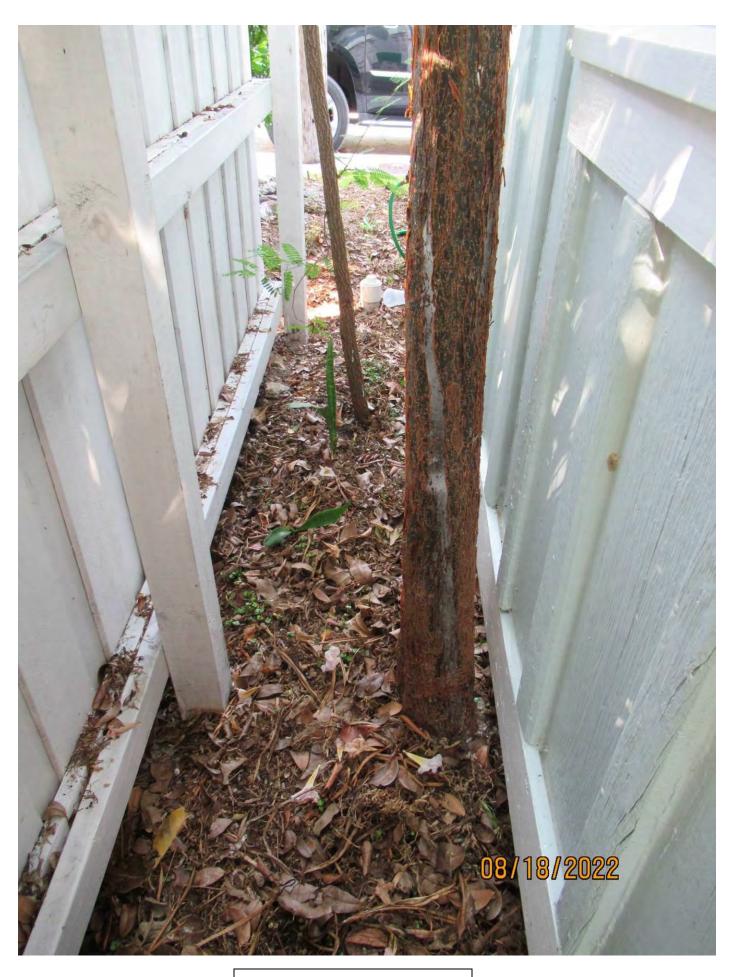

Photo showing general location of trees, view 1.

Canopy of neighboring tree.

Photo looking down side of house area at trees, view 1.

Photo looking down side of house area at trees, view 2.

## Tree Species: Gumbo Limbo (Bursera simaruba)

Photo showing general location of tree, view 2.

Photo of tree trunk and canopy.

Photo of trunk and base of tree.

Photo of tree trunk.

Photo of tree trunk and canopy, view 2.