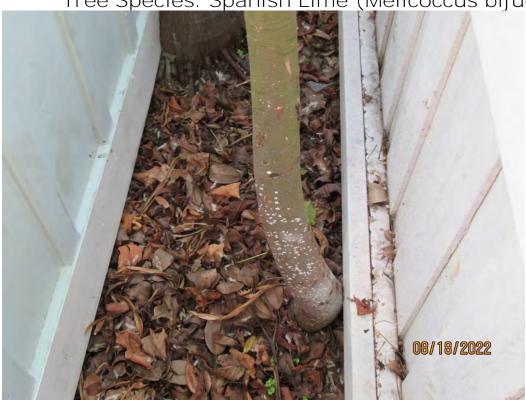

trunk strurture.)

Total Average Value = 66%

Value x Diameter = 3.3 replacement caliper inches

Tree Species: Spanish Lime (Melicoccus bijugatus)

Photo of base of tree.

Photo of base and trunk of tree.

Photo of tree trunk and canopy with palm trunk, view 1.

Photo of tree trunk and canopy with palm trunk, view 2.

Diameter: 2.8"

Location: 50% (growing in small side "yard" area close to structure)

Species: 100% (on protected tree list)

Condition: 50% (overall condition is fair to poor, young tree with elongated

trunk structure, growth is being interfered with by palm, base growth is

crooked.)

Total Average Value = 66%

Value x Diameter = 1.8 replacement caliper inches

Total mitigation if both trees removed: 5.1 caliper inches