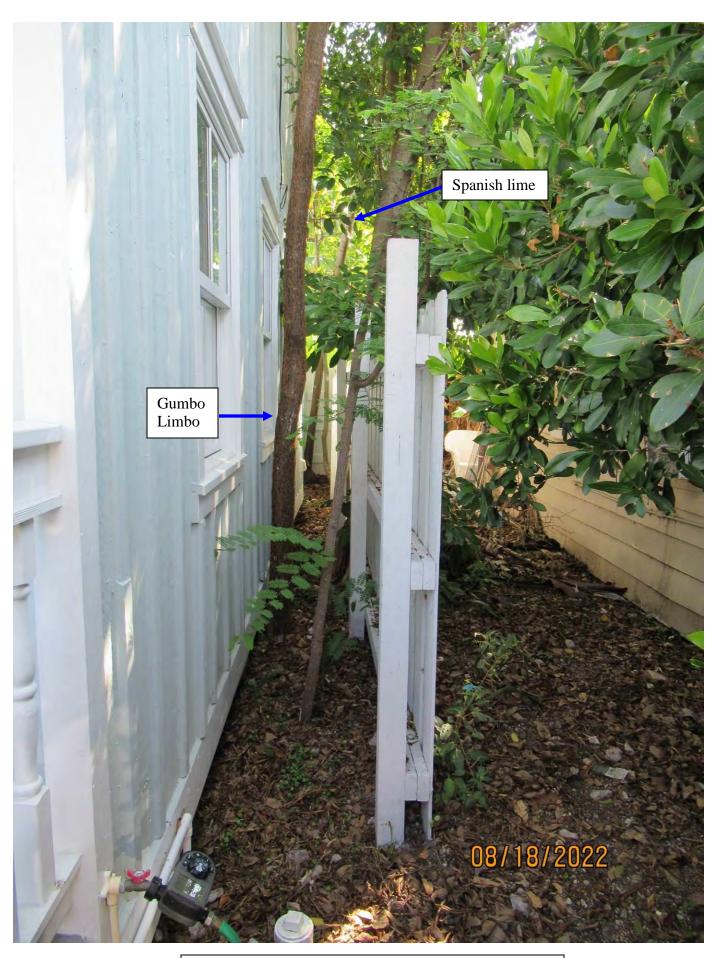

Photo showing general location of trees, view 1.

Canopy of neighboring tree.

Photo looking down side of house area at trees, view 1.

Photo looking down side of house area at trees, view 2.

## Tree Species: Gumbo Limbo (Bursera simaruba)

Photo showing general location of tree, view 2.

Photo of tree trunk and canopy.

Photo of trunk and base of tree.

Photo of tree trunk.

Photo of tree trunk and canopy, view 2.

trunk strurture.)

Total Average Value = 66%

Value x Diameter = 3.3 replacement caliper inches

Tree Species: Spanish Lime (Melicoccus bijugatus)

Photo of base of tree.

Photo of base and trunk of tree.

Photo of tree trunk and canopy with palm trunk, view 1.

Photo of tree trunk and canopy with palm trunk, view 2.

Diameter: 2.8"

Location: 50% (growing in small side "yard" area close to structure)

Species: 100% (on protected tree list)

Condition: 50% (overall condition is fair to poor, young tree with elongated