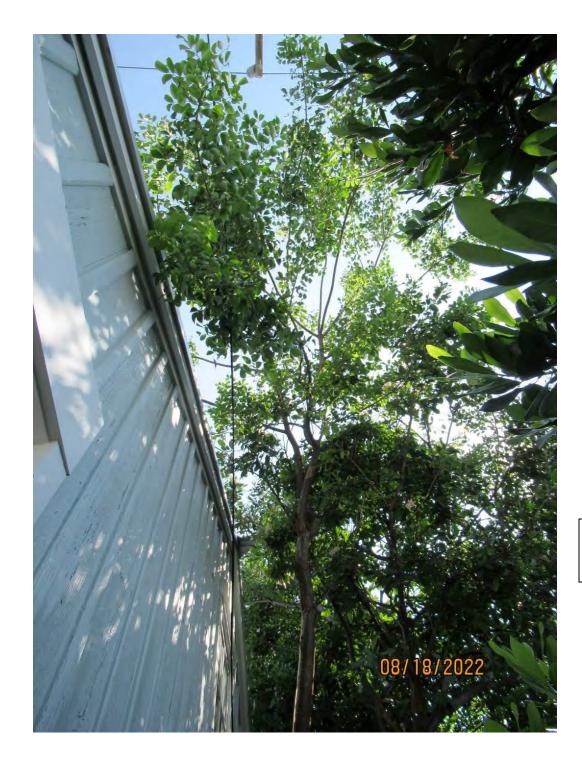

## Tree Species: Gumbo Limbo (Bursera simaruba)

Photo showing general location of tree, view 2.

Photo of tree trunk and canopy.

Photo of trunk and base of tree.

Photo of tree trunk.

Photo of tree trunk and canopy, view 2.