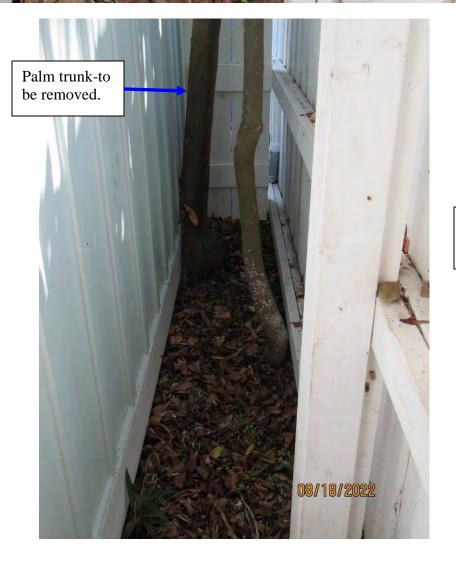

Photo showing general location of trees, view 1.

Canopy of neighboring tree.

Photo looking down side of house area at trees, view 1.

Photo looking down side of house area at trees, view 2.