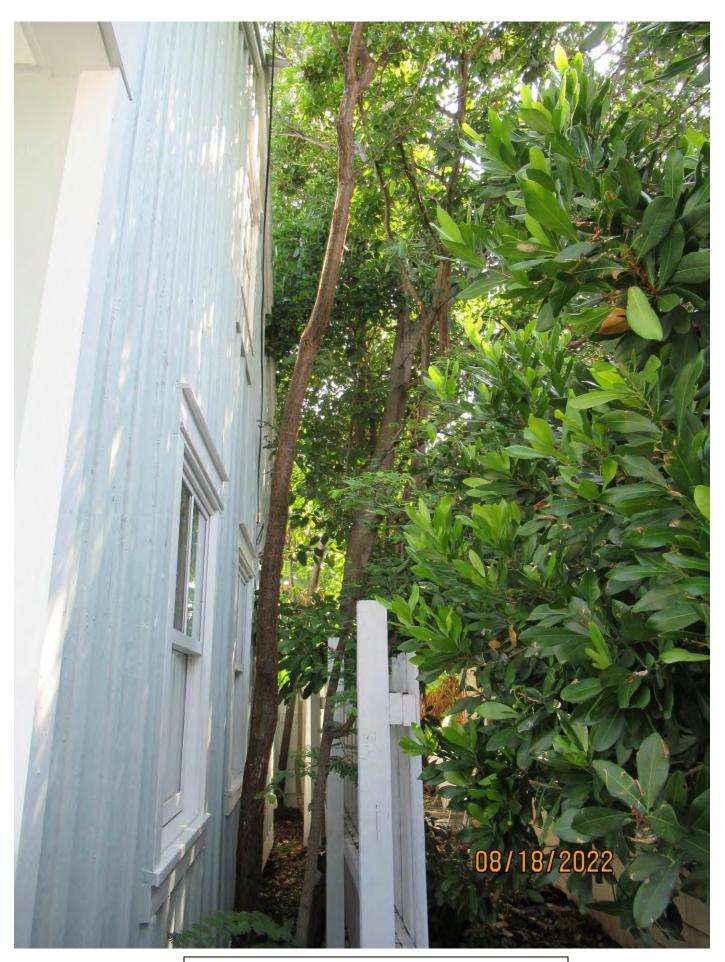

Photo showing general location of trees, view 1.

Canopy of neighboring tree.

Photo looking down side of house area at trees, view 1.

Photo looking down side of house area at trees, view 2.

## Tree Species: Gumbo Limbo (Bursera simaruba)

Photo showing general location of tree, view 2.

Photo of tree trunk and canopy.

Photo of trunk and base of tree.

Photo of tree trunk.

Photo of tree trunk and canopy, view 2.

trunk strurture.)

Total Average Value = 66%

Value x Diameter = 3.3 replacement caliper inches

Tree Species: Spanish Lime (Melicoccus bijugatus)

Photo of base of tree.

Photo of base and trunk of tree.

Photo of tree trunk and canopy with palm trunk, view 1.

Photo of tree trunk and canopy with palm trunk, view 2.

Diameter: 2.8"

Location: 50% (growing in small side "yard" area close to structure)

Species: 100% (on protected tree list)

Condition: 50% (overall condition is fair to poor, young tree with elongated