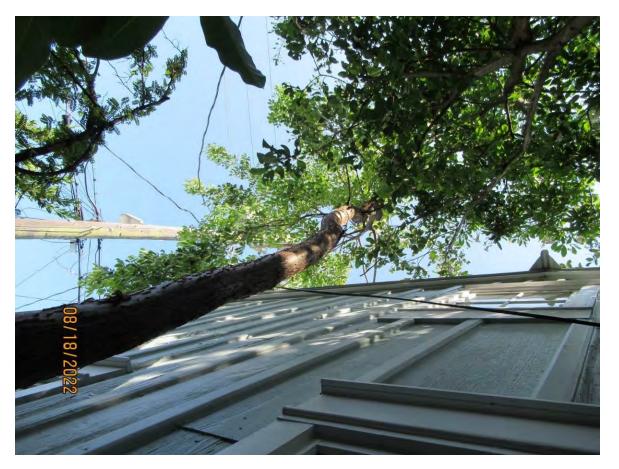

Photo showing general location of trees, view 1.

Canopy of neighboring tree.

Photo looking down side of house area at trees, view 1.

Photo looking down side of house area at trees, view 2.