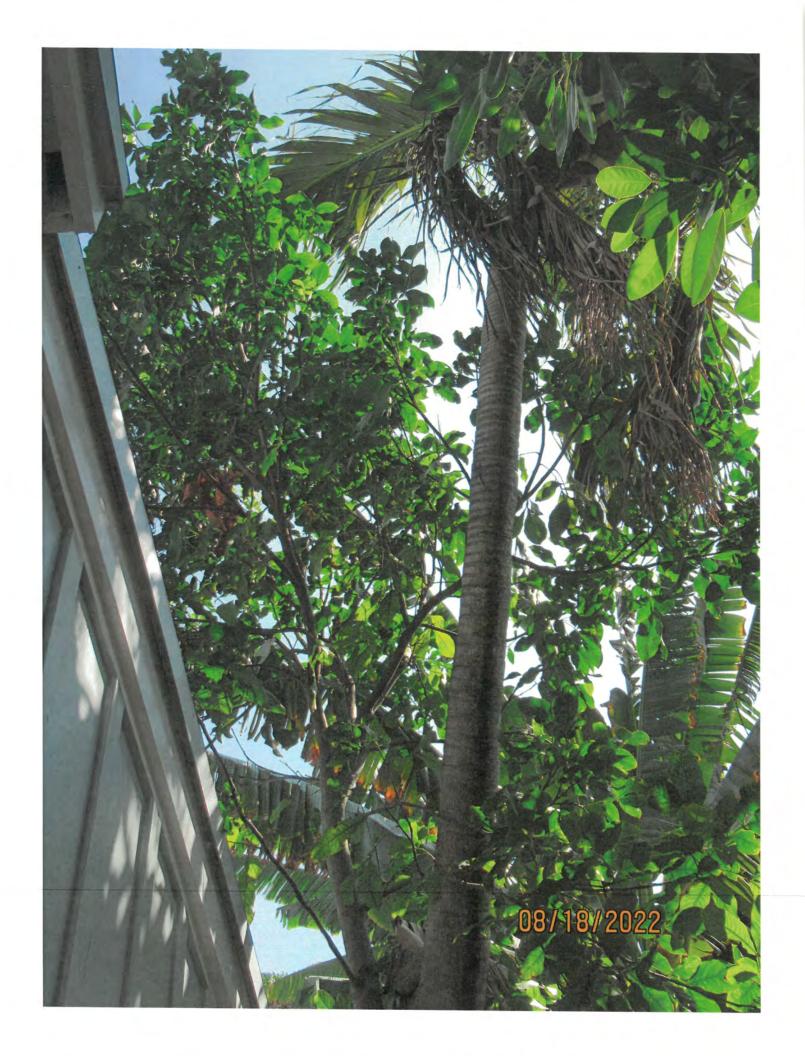

Photo showing general location of trees, view 1.

Canopy of neighboring tree.

Photo looking down side of house area at trees, view 1.

Photo looking down side of house area at trees, view 2.

## Tree Species: Gumbo Limbo (Bursera simaruba)

Photo showing general location of tree, view 2.

Photo of tree trunk and canopy.

Photo of trunk and base of tree.

Photo of tree trunk.

Photo of tree trunk and canopy, view 2.