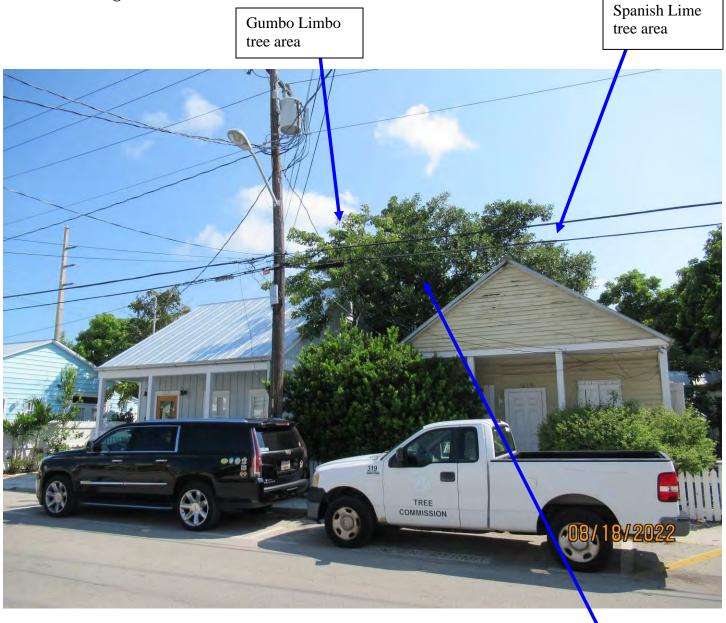

### STAFF REPORT

DATE: August 26, 2022

RE: 1007 Thomas Street (permit application # T2022-0300)

FROM: Karen DeMaria, City of Key West Urban Forestry Manager

An application was received requesting the removal of (1) Gumbo Limbo and (1) Spanish Lime tree. A site inspection was done and documented

Photo showing general location of trees, view 1.

Canopy of neighboring tree.

Photo looking down side of house area at trees, view 1.

Photo looking down side of house area at trees, view 2.

## Tree Species: Gumbo Limbo (Bursera simaruba)

Photo showing general location of tree, view 2.

Photo of tree trunk and canopy.

Photo of trunk and base of tree.

Photo of tree trunk.

Photo of tree trunk and canopy, view 2.

Diameter: 5.0"

Location: 50% (growing in small side "yard" area close to structure, very

visible tree)

Species: 100% (on protected tree list)

Condition: 50% (overall condition is very fair, young tree with elongated

trunk strurture.)

Total Average Value = 66%

Value x Diameter = 3.3 replacement caliper inches

Tree Species: Spanish Lime (Melicoccus bijugatus)

Photo of base of tree.

Photo of base and trunk of tree.

Photo of tree trunk and canopy with palm trunk, view 1.

Photo of tree trunk and canopy with palm trunk, view 2.

Diameter: 2.8"

Location: 50% (growing in small side "yard" area close to structure)

Species: 100% (on protected tree list)

Condition: 50% (overall condition is fair to poor, young tree with elongated

trunk structure, growth is being interfered with by palm, base growth is

crooked.)

Total Average Value = 66%

Value x Diameter = 1.8 replacement caliper inches

Total mitigation if both trees removed: 5.1 caliper inches