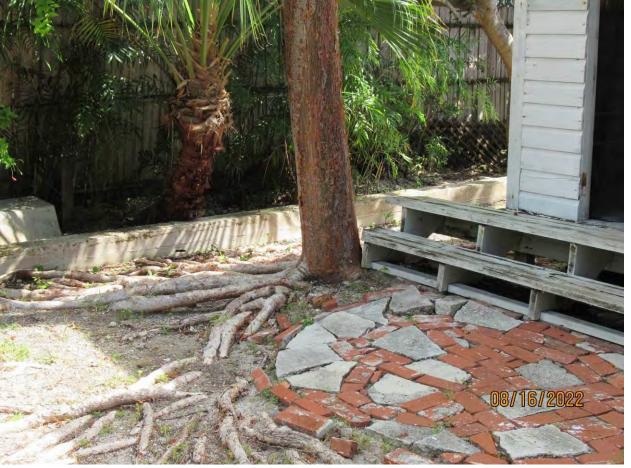

Photo of trunk and base of tree, view 2.

Photo of tree canopy, view 2.

Photo of trunk and base of tree, view 3.

Photo of trunk and canopy, view 2.

Photo of trunk and base of tree, view 4.

Photo of trunk and base of tree, view 5.

Photo of trunk and base of tree, view 6.

Photo of tree trunk with sap ooze, view 1.

Photo of tree trunk with sap ooze, view 1.

Diameter: 10"

Location: 50% (growing against stairs to rear structure, roots close to

structure footer)

Species: 100% (on protected tree list)

Condition: 50% (overall condition is fair to poor, poor canopy cuts, bark

cracks, extensive surface root system.)

Total Average Value = 66%

Value x Diameter = 6.6 replacement caliper inches