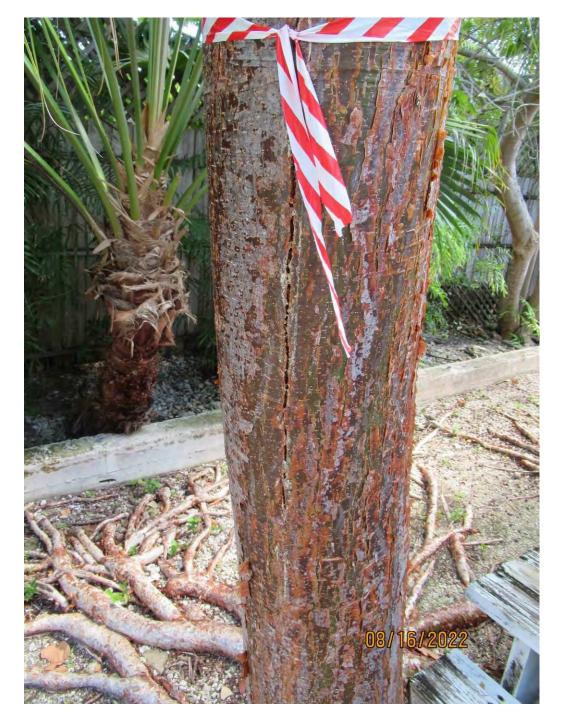

Tree Species: Gumbo Limbo (Bursera simaruba)

Photo showing location of tree.

Photo of whole tree.

Photo of tree canopy, view 1.

Photo of tree trunk and canopy, view 1.

Photo of trunk and base of tree, view 1.

Photo of trunk and base of tree, view 2.

Photo of tree canopy, view 2.

Photo of trunk and base of tree, view 3.

Photo of trunk and canopy, view 2.

Photo of trunk and base of tree, view 4.

Photo of trunk and base of tree, view 5.

Photo of trunk and base of tree, view 6.

Photo of tree trunk with sap ooze, view 1.

Photo of tree trunk with sap ooze, view 1.

Diameter: 10"

Location: 50% (growing against stairs to rear structure, roots close to

structure footer)

Species: 100% (on protected tree list)

Condition: 50% (overall condition is fair to poor, poor canopy cuts, bark

cracks, extensive surface root system.)

Total Average Value = 66%

Value x Diameter = 6.6 replacement caliper inches