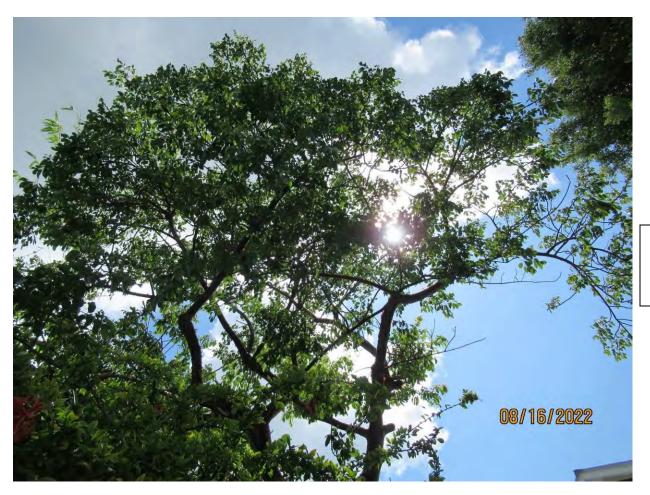

Tree Species: Gumbo Limbo (Bursera simaruba)

Photo showing location of tree.

Photo of whole tree.

Photo of tree canopy, view 1.

Photo of tree trunk and canopy, view 1.

Photo of trunk and base of tree, view 1.

Photo of trunk and base of tree, view 2.

Photo of tree canopy, view 2.

Photo of trunk and base of tree, view 3.

Photo of trunk and canopy, view 2.

Photo of trunk and base of tree, view 4.

Photo of trunk and base of tree, view 5.