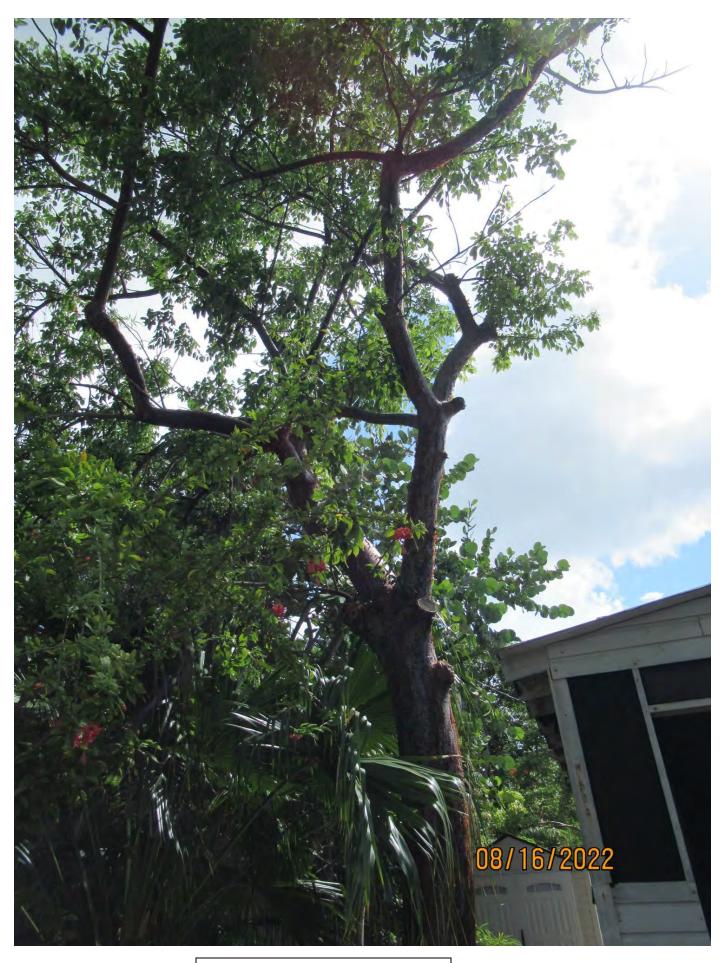

Tree Species: Gumbo Limbo (Bursera simaruba)

Photo showing location of tree.

Photo of whole tree.

Photo of tree canopy, view 1.

Photo of tree trunk and canopy, view 1.

Photo of trunk and base of tree, view 1.

Photo of trunk and base of tree, view 2.

Photo of tree canopy, view 2.

Photo of trunk and base of tree, view 3.

Photo of trunk and canopy, view 2.

Photo of trunk and base of tree, view 4.

Photo of trunk and base of tree, view 5.

Photo of trunk and base of tree, view 6.

Photo of tree trunk with sap ooze, view 1.

Photo of tree trunk with sap ooze, view 1.

Diameter: 10"

Location: 50% (growing against stairs to rear structure, roots close to

structure footer)

Species: 100% (on protected tree list)

Condition: 50% (overall condition is fair to poor, poor canopy cuts, bark

cracks, extensive surface root system.)

Total Average Value = 66%

Value x Diameter = 6.6 replacement caliper inches