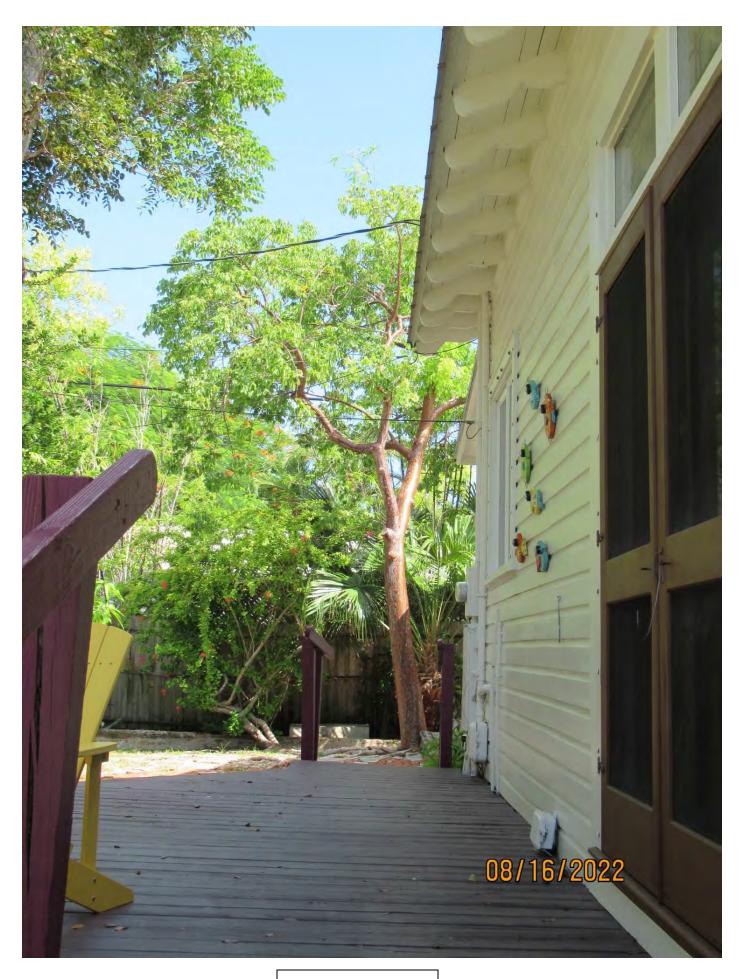

Tree Species: Gumbo Limbo (Bursera simaruba)

Photo showing location of tree.

Photo of whole tree.

Photo of tree canopy, view 1.

Photo of tree trunk and canopy, view 1.

Photo of trunk and base of tree, view 1.

Photo of trunk and base of tree, view 2.

Photo of tree canopy, view 2.

Photo of trunk and base of tree, view 3.

Photo of trunk and canopy, view 2.

Photo of trunk and base of tree, view 4.

Photo of trunk and base of tree, view 5.