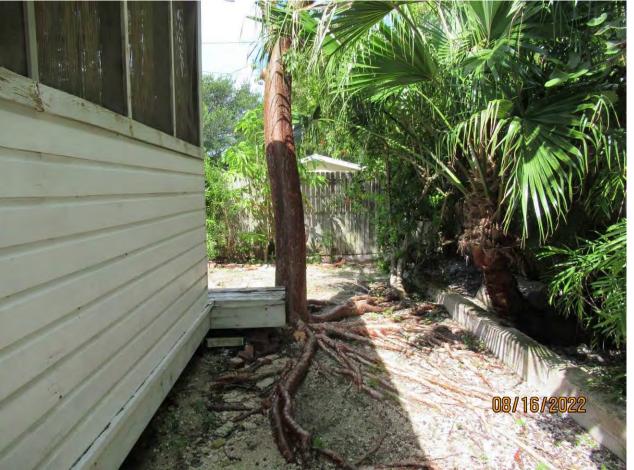

Photo of trunk and base of tree, view 2.

Photo of tree canopy, view 2.

Photo of trunk and base of tree, view 3.

Photo of trunk and canopy, view 2.

Photo of trunk and base of tree, view 4.

Photo of trunk and base of tree, view 5.

Photo of trunk and base of tree, view 6.

Photo of tree trunk with sap ooze, view 1.

Photo of tree trunk with sap ooze, view 1.

Diameter: 10"

Location: 50% (growing against stairs to rear structure, roots close to

structure footer)

Species: 100% (on protected tree list)

Condition: 50% (overall condition is fair to poor, poor canopy cuts, bark

cracks, extensive surface root system.)

Total Average Value = 66%

Value x Diameter = 6.6 replacement caliper inches