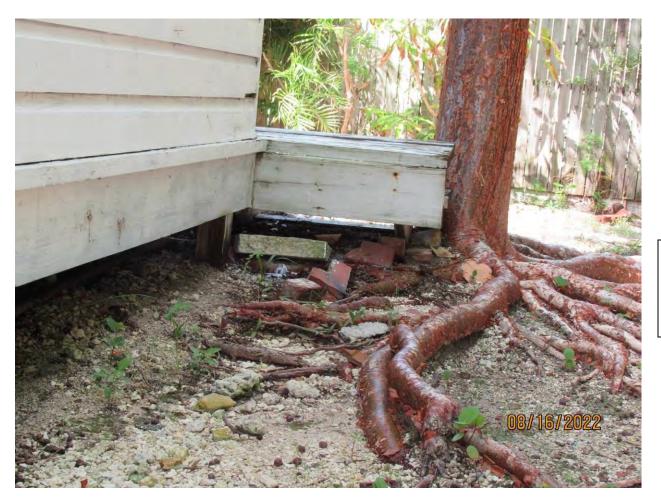

Photo of trunk and base of tree, view 2.

Photo of tree canopy, view 2.

Photo of trunk and base of tree, view 3.

Photo of trunk and canopy, view 2.

Photo of trunk and base of tree, view 4.

Photo of trunk and base of tree, view 5.

Photo of trunk and base of tree, view 6.

Photo of tree trunk with sap ooze, view 1.

Photo of tree trunk with sap ooze, view 1.

Diameter: 10"

Location: 50% (growing against stairs to rear structure, roots close to

structure footer)

Species: 100% (on protected tree list)

Condition: 50% (overall condition is fair to poor, poor canopy cuts, bark

cracks, extensive surface root system.)

Total Average Value = 66%

Value x Diameter = 6.6 replacement caliper inches