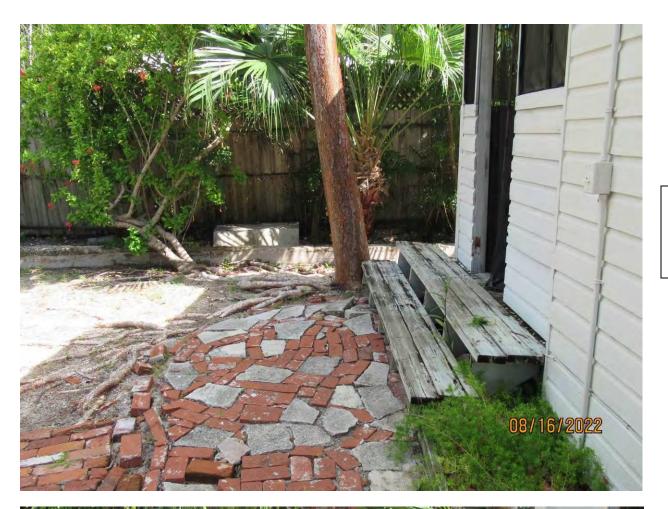

Tree Species: Gumbo Limbo (Bursera simaruba)

Photo showing location of tree.

Photo of whole tree.

Photo of tree canopy, view 1.

Photo of tree trunk and canopy, view 1.

Photo of trunk and base of tree, view 1.

Photo of trunk and base of tree, view 2.

Photo of tree canopy, view 2.

Photo of trunk and base of tree, view 3.

Photo of trunk and canopy, view 2.

Photo of trunk and base of tree, view 4.

Photo of trunk and base of tree, view 5.

Photo of trunk and base of tree, view 6.

Photo of tree trunk with sap ooze, view 1.

Photo of tree trunk with sap ooze, view 1.

Diameter: 10"

Location: 50% (growing against stairs to rear structure, roots close to

structure footer)

Species: 100% (on protected tree list)

Condition: 50% (overall condition is fair to poor, poor canopy cuts, bark

cracks, extensive surface root system.)

Total Average Value = 66%

Value x Diameter = 6.6 replacement caliper inches