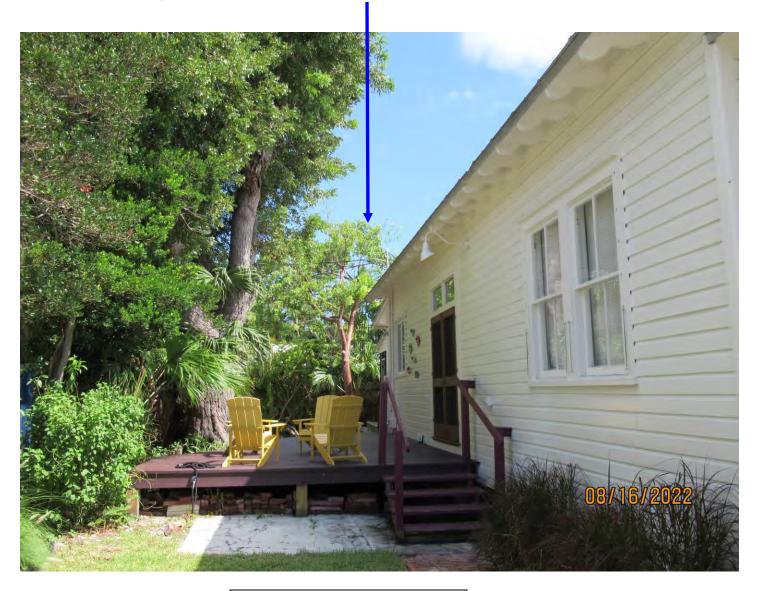

Tree Species: Gumbo Limbo (Bursera simaruba)

Photo showing location of tree.

Photo of whole tree.

Photo of tree canopy, view 1.

Photo of tree trunk and canopy, view 1.

Photo of trunk and base of tree, view 1.