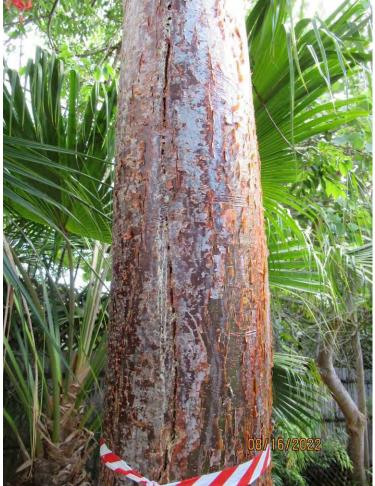

Tree Species: Gumbo Limbo (Bursera simaruba)

Photo showing location of tree.

Photo of whole tree.

Photo of tree canopy, view 1.

Photo of tree trunk and canopy, view 1.

Photo of trunk and base of tree, view 1.

Photo of trunk and base of tree, view 2.

Photo of tree canopy, view 2.

Photo of trunk and base of tree, view 3.

Photo of trunk and canopy, view 2.

Photo of trunk and base of tree, view 4.

Photo of trunk and base of tree, view 5.

Photo of trunk and base of tree, view 6.

Photo of tree trunk with sap ooze, view 1.

Photo of tree trunk with sap ooze, view 1.

Diameter: 10"

Location: 50% (growing against stairs to rear structure, roots close to

structure footer)

Species: 100% (on protected tree list)

Condition: 50% (overall condition is fair to poor, poor canopy cuts, bark

cracks, extensive surface root system.)

Total Average Value = 66%

Value x Diameter = 6.6 replacement caliper inches