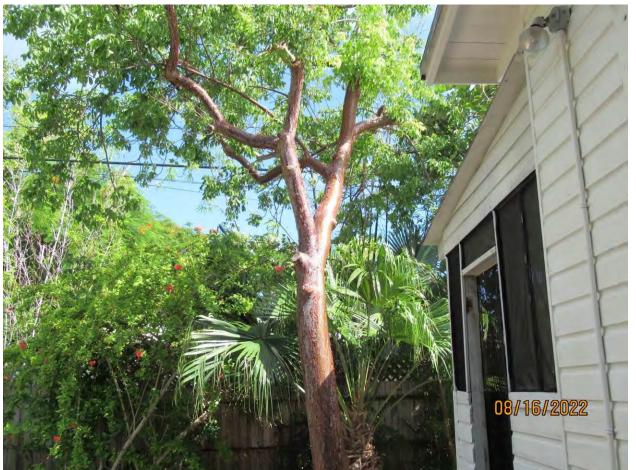

Photo of trunk and base of tree, view 2.

Photo of tree canopy, view 2.

Photo of trunk and base of tree, view 3.

Photo of trunk and canopy, view 2.

Photo of trunk and base of tree, view 4.

Photo of trunk and base of tree, view 5.

Photo of trunk and base of tree, view 6.

Photo of tree trunk with sap ooze, view 1.

Photo of tree trunk with sap ooze, view 1.

Diameter: 10"

Location: 50% (growing against stairs to rear structure, roots close to