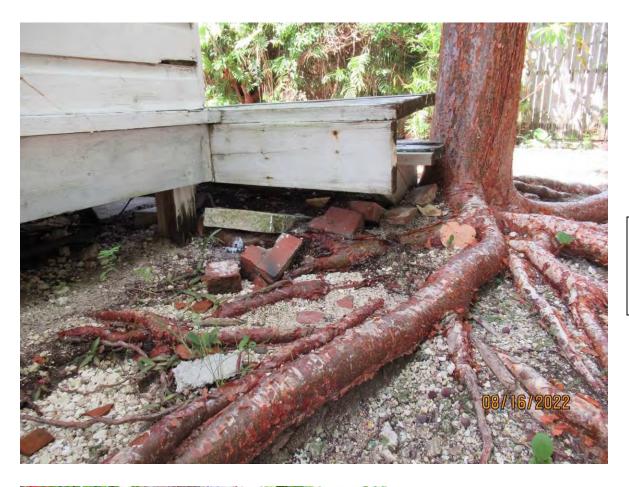

Photo of trunk and base of tree, view 2.

Photo of tree canopy, view 2.

Photo of trunk and base of tree, view 3.

Photo of trunk and canopy, view 2.

Photo of trunk and base of tree, view 4.

Photo of trunk and base of tree, view 5.

Photo of trunk and base of tree, view 6.

Photo of tree trunk with sap ooze, view 1.

Photo of tree trunk with sap ooze, view 1.

Diameter: 10"

Location: 50% (growing against stairs to rear structure, roots close to

structure footer)

Species: 100% (on protected tree list)

Condition: 50% (overall condition is fair to poor, poor canopy cuts, bark

cracks, extensive surface root system.)

Total Average Value = 66%

Value x Diameter = 6.6 replacement caliper inches