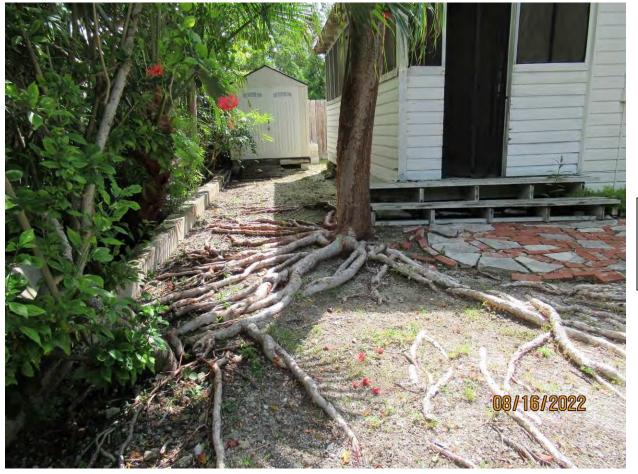

Photo of trunk and base of tree, view 2.

Photo of tree canopy, view 2.

Photo of trunk and base of tree, view 3.

Photo of trunk and canopy, view 2.

Photo of trunk and base of tree, view 4.

Photo of trunk and base of tree, view 5.

Photo of trunk and base of tree, view 6.

Photo of tree trunk with sap ooze, view 1.

Photo of tree trunk with sap ooze, view 1.

Diameter: 10"

Location: 50% (growing against stairs to rear structure, roots close to

structure footer)

Species: 100% (on protected tree list)

Condition: 50% (overall condition is fair to poor, poor canopy cuts, bark

cracks, extensive surface root system.)

Total Average Value = 66%

Value x Diameter = 6.6 replacement caliper inches