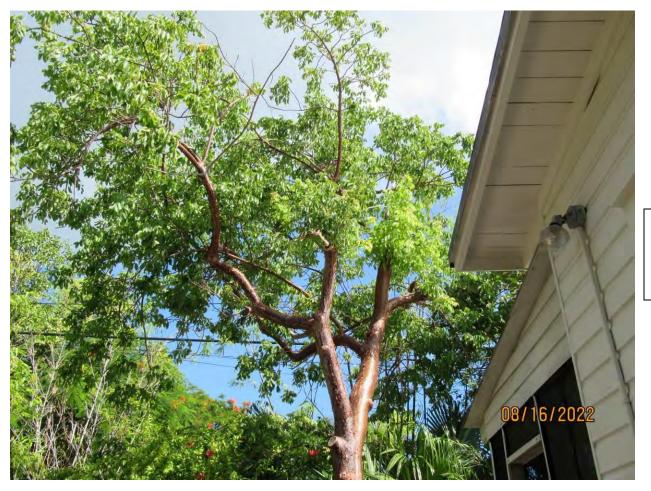

Photo of trunk and base of tree, view 2.

Photo of tree canopy, view 2.

Photo of trunk and base of tree, view 3.

Photo of trunk and canopy, view 2.

Photo of trunk and base of tree, view 4.

Photo of trunk and base of tree, view 5.

Photo of trunk and base of tree, view 6.

Photo of tree trunk with sap ooze, view 1.

Photo of tree trunk with sap ooze, view 1.

Diameter: 10"

Location: 50% (growing against stairs to rear structure, roots close to