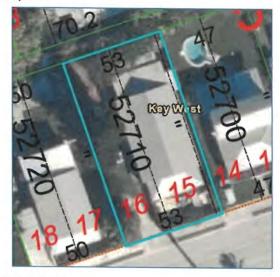

#### Summary

Parcel ID 00052710-000000 Account# 1053350 Property ID 1053350 Millage Group 10KW

Location 3419 FLAGLER Ave, KEY WEST

Address

KW FWDN SUB PLAT 1 PB1-155 THE WLY 3 FT OF LOT 14 AND ALL LOTS 15-16 SQR 5 Legal Description G49-293 G49-208 OR481-585 OR665-272 OR678-732 OR856-1770 OR922-795

#### Land

| Land Use<br>RESIDENTIAL DRY (010D) | Number of Units | Unit Type                                                                                                                                                                                                                                                                                                                                                                                                                                                                                                                                                                                                                                                                                                                                                                                                                                                                                                                                                                                                                                                                                                                                                                                                                                                                                                                                                                                                                                                                                                                                                                                                                                                                                                                                                                                                                                                                                                                                                                                                                                                                                                                      | Frontage | Depth |
|------------------------------------|-----------------|--------------------------------------------------------------------------------------------------------------------------------------------------------------------------------------------------------------------------------------------------------------------------------------------------------------------------------------------------------------------------------------------------------------------------------------------------------------------------------------------------------------------------------------------------------------------------------------------------------------------------------------------------------------------------------------------------------------------------------------------------------------------------------------------------------------------------------------------------------------------------------------------------------------------------------------------------------------------------------------------------------------------------------------------------------------------------------------------------------------------------------------------------------------------------------------------------------------------------------------------------------------------------------------------------------------------------------------------------------------------------------------------------------------------------------------------------------------------------------------------------------------------------------------------------------------------------------------------------------------------------------------------------------------------------------------------------------------------------------------------------------------------------------------------------------------------------------------------------------------------------------------------------------------------------------------------------------------------------------------------------------------------------------------------------------------------------------------------------------------------------------|----------|-------|
|                                    | 5,300,00        | The state of the s |          |       |
|                                    |                 | Square Foot                                                                                                                                                                                                                                                                                                                                                                                                                                                                                                                                                                                                                                                                                                                                                                                                                                                                                                                                                                                                                                                                                                                                                                                                                                                                                                                                                                                                                                                                                                                                                                                                                                                                                                                                                                                                                                                                                                                                                                                                                                                                                                                    | 53       | 100   |

#### Map