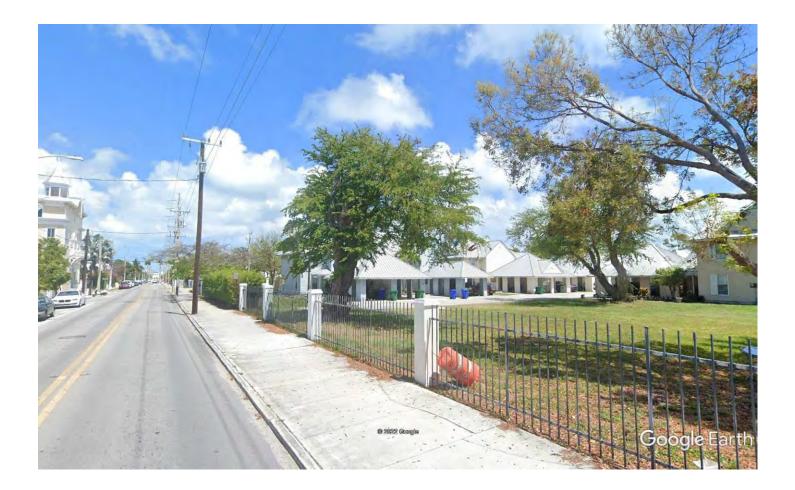

Tree Species: Madras Thorn (Pithecellobium dulce)

Aerial photo showing location of tree.

Two photos of the whole tree.

Two photos of the tree canopy.

Closeup photo of the tree canopy and trunks with decay, view 1.