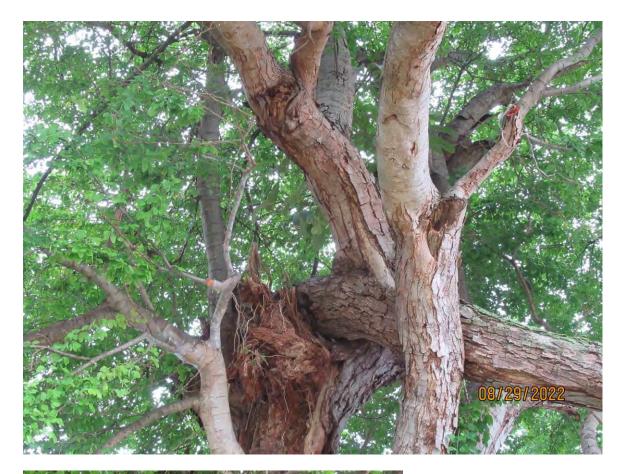

Tree Species: Madras Thorn (Pithecellobium dulce)

Aerial photo showing location of tree.

Two photos of the whole tree.

Two photos of the tree canopy.

Closeup photo of the tree canopy and trunks with decay, view 1.

Two closeup photos of the tree canopy and trunks with decay, views 2 & 3.

Photo of base of tree and decay areas, view 1.

Photo of tree trunk with decay

Photo of base of tree and decay areas, view 2.

Photo of base of tree and decay areas, view 3.

Photo of the tree canopy and trunk with decay, view 4.

Two photos of the tree canopy and trunks with decay, views 5 & 6.

Photo of trunk and base of tree.

Diameter: 44.5"

Location: 80% (very visible tree growing near White Street property line at corner of new development area)

Species: 50% (not on protected or not protected tree list)

Condition: 20% (overall condition is very poor, major decay throughout canopy, cross branches.)

Total Average Value = 50%

Value x Diameter = 22.2 replacement caliper inches