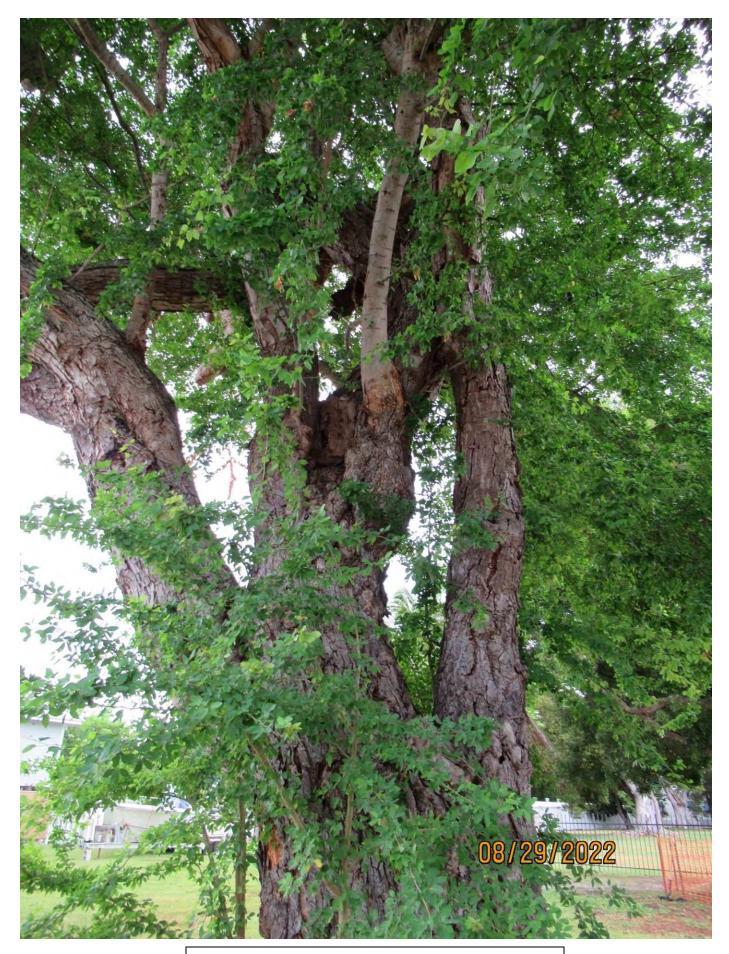

Tree Species: Madras Thorn (Pithecellobium dulce)

Aerial photo showing location of tree.

Two photos of the whole tree.

Two photos of the tree canopy.

Closeup photo of the tree canopy and trunks with decay, view 1.

Two closeup photos of the tree canopy and trunks with decay, views 2 & 3.

Photo of base of tree and decay areas, view 1.

Photo of tree trunk with decay

Photo of base of tree and decay areas, view 2.

Photo of base of tree and decay areas, view 3.

Photo of the tree canopy and trunk with decay, view 4.

Two photos of the tree canopy and trunks with decay, views 5 & 6.

Photo of trunk and base of tree.

Diameter: 44.5"

Location: 80% (very visible tree growing near White Street property line at corner of new development area)

Species: 50% (not on protected or not protected tree list)

Condition: 20% (overall condition is very poor, major decay throughout canopy, cross branches.)

Total Average Value = 50%

Value x Diameter = 22.2 replacement caliper inches