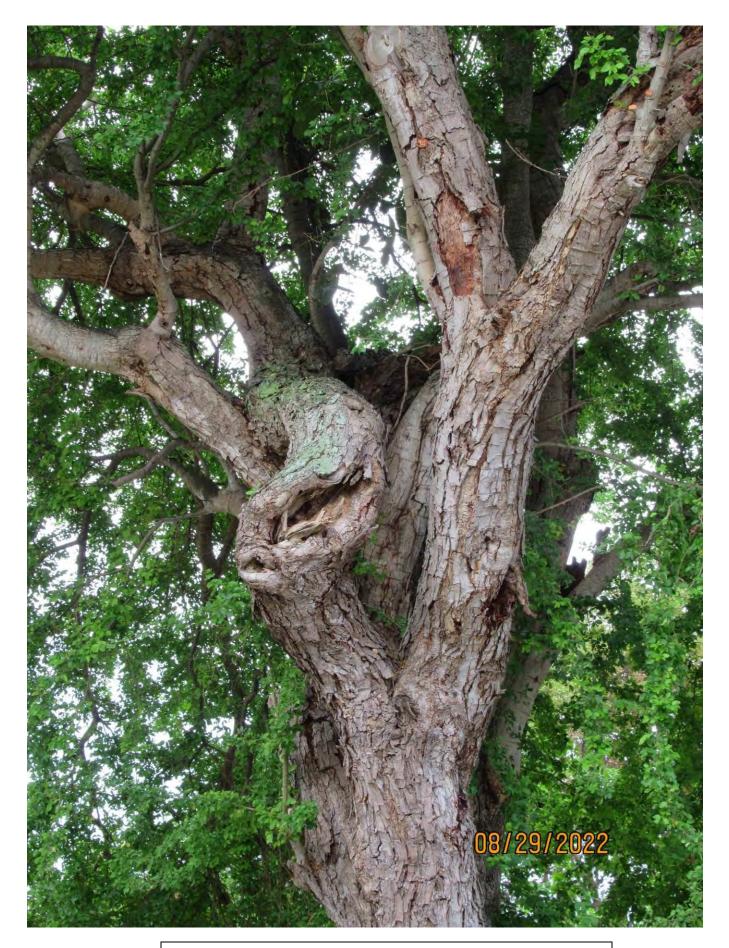

Tree Species: Madras Thorn (Pithecellobium dulce)

Aerial photo showing location of tree.

Two photos of the whole tree.

Two photos of the tree canopy.

Closeup photo of the tree canopy and trunks with decay, view 1.

Two closeup photos of the tree canopy and trunks with decay, views 2 & 3.

Photo of base of tree and decay areas, view 1.

Photo of tree trunk with decay

Photo of base of tree and decay areas, view 2.

Photo of base of tree and decay areas, view 3.

Photo of the tree canopy and trunk with decay, view 4.

Two photos of the tree canopy and trunks with decay, views 5 & 6.

Photo of trunk and base of tree.

Diameter: 44.5"

Location: 80% (very visible tree growing near White Street property line at corner of new development area)

Species: 50% (not on protected or not protected tree list)

Condition: 20% (overall condition is very poor, major decay throughout canopy, cross branches.)

Total Average Value = 50%

Value x Diameter = 22.2 replacement caliper inches