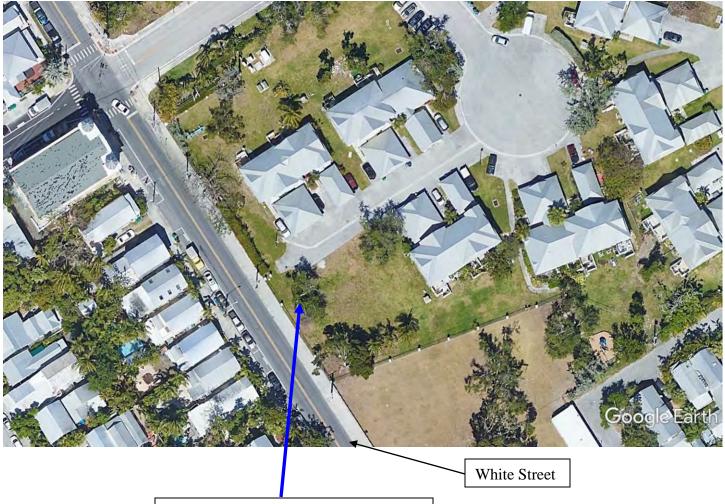

Tree Species: Madras Thorn (Pithecellobium dulce)

Aerial photo showing location of tree.

Two photos of the whole tree.

Two photos of the tree canopy.

Closeup photo of the tree canopy and trunks with decay, view 1.

Species: 50% (not on protected or not protected tree list)

Condition: 20% (overall condition is very poor, major decay throughout canopy, cross branches.)

Total Average Value = 50%

Value x Diameter = 22.2 replacement caliper inches