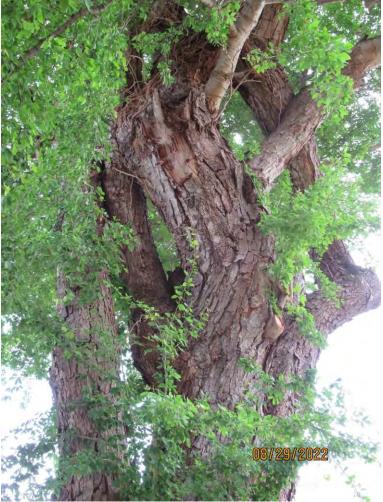

Tree Species: Madras Thorn (Pithecellobium dulce)

Aerial photo showing location of tree.

Two photos of the whole tree.

Two photos of the tree canopy.

Closeup photo of the tree canopy and trunks with decay, view 1.

Two closeup photos of the tree canopy and trunks with decay, views 2 & 3.

Photo of base of tree and decay areas, view 1.

Photo of tree trunk with decay

Photo of base of tree and decay areas, view 2.

Photo of base of tree and decay areas, view 3.

Photo of the tree canopy and trunk with decay, view 4.

Two photos of the tree canopy and trunks with decay, views 5 & 6.

Photo of trunk and base of tree.

Diameter: 44.5"

Location: 80% (very visible tree growing near White Street property line at corner of new development area)

Species: 50% (not on protected or not protected tree list)

Condition: 20% (overall condition is very poor, major decay throughout canopy, cross branches.)

Total Average Value = 50%

Value x Diameter = 22.2 replacement caliper inches