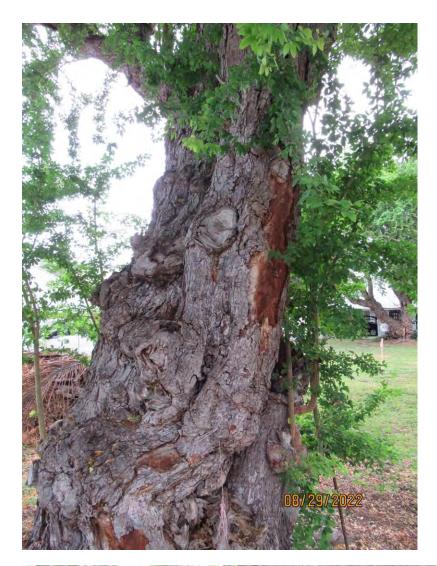

Tree Species: Madras Thorn (Pithecellobium dulce)

Aerial photo showing location of tree.

Two photos of the whole tree.

Two photos of the tree canopy.

Closeup photo of the tree canopy and trunks with decay, view 1.

Two closeup photos of the tree canopy and trunks with decay, views 2 & 3.

Photo of base of tree and decay areas, view 1.

Photo of tree trunk with decay

Photo of base of tree and decay areas, view 2.

Photo of base of tree and decay areas, view 3.

Photo of the tree canopy and trunk with decay, view 4.

Two photos of the tree canopy and trunks with decay, views 5 & 6.

Photo of trunk and base of tree.

Diameter: 44.5"

Location: 80% (very visible tree growing near White Street property line at corner of new development area)

Species: 50% (not on protected or not protected tree list)

Condition: 20% (overall condition is very poor, major decay throughout canopy, cross branches.)

Total Average Value = 50%

Value x Diameter = 22.2 replacement caliper inches