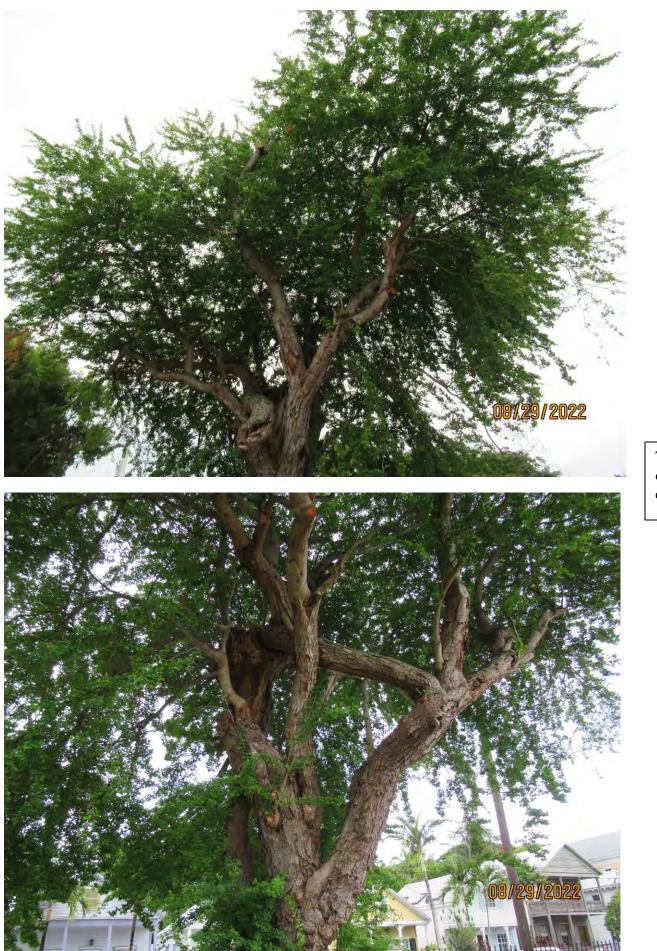

Two closeup photos of the tree canopy and trunks with decay, views 2 & 3.

Photo of base of tree and decay areas, view 1.

Photo of tree trunk with decay

Photo of base of tree and decay areas, view 2.

Photo of base of tree and decay areas, view 3.

Photo of the tree canopy and trunk with decay, view 4.

Two photos of the tree canopy and trunks with decay, views 5 & 6.

Photo of trunk and base of tree.

Diameter: 44.5"

Location: 80% (very visible tree growing near White Street property line at corner of new development area)