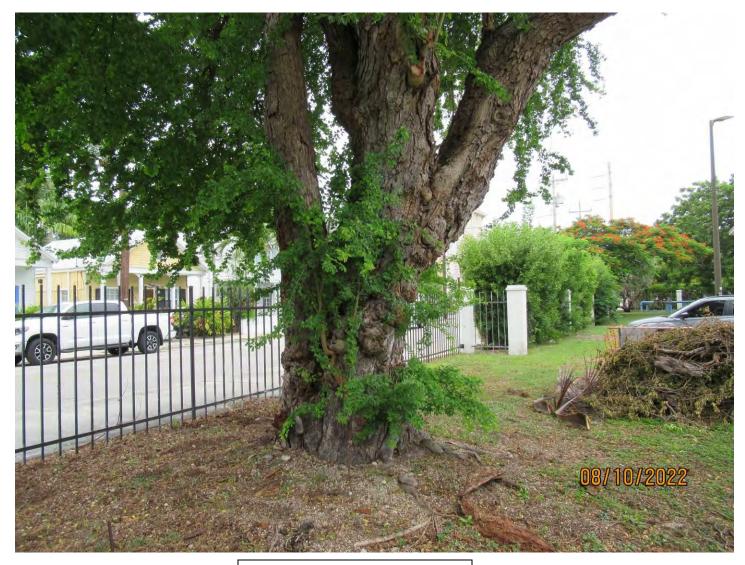

Tree Species: Madras Thorn (Pithecellobium dulce)

Aerial photo showing location of tree.

Two photos of the whole tree.

Two photos of the tree canopy.

Closeup photo of the tree canopy and trunks with decay, view 1.

Photo of the tree canopy and trunk with decay, view 4.

Two photos of the tree canopy and trunks with decay, views 5 & 6.

Photo of trunk and base of tree.

Diameter: 44.5"

Location: 80% (very visible tree growing near White Street property line at corner of new development area)