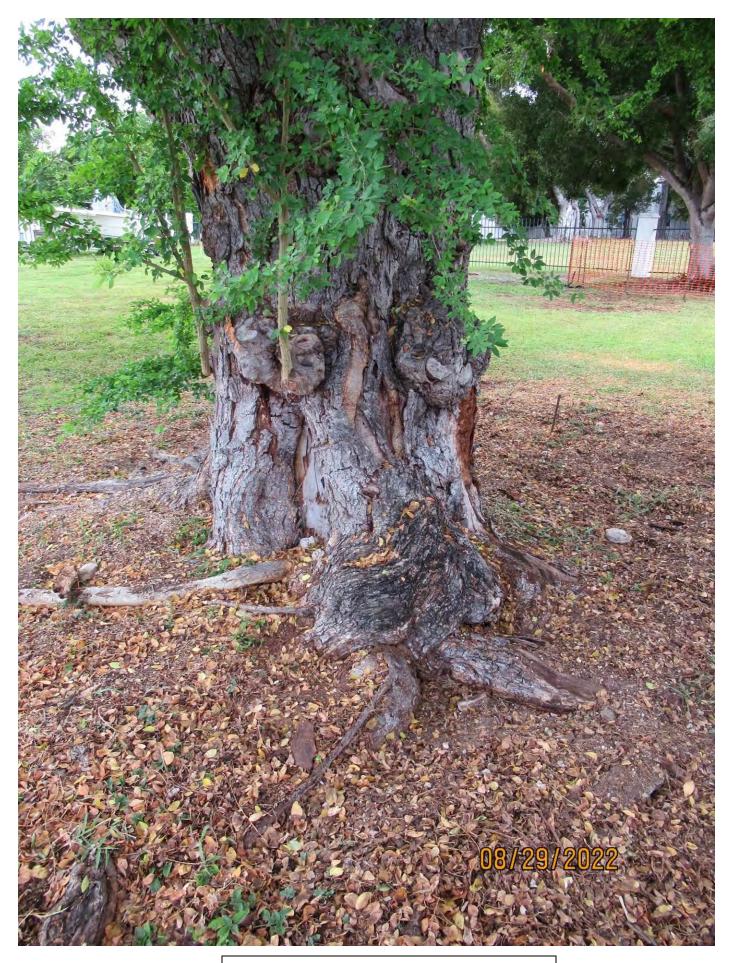

Two closeup photos of the tree canopy and trunks with decay, views 2 & 3.

Photo of base of tree and decay areas, view 1.

Photo of tree trunk with decay

Photo of base of tree and decay areas, view 2.

Photo of base of tree and decay areas, view 3.

Photo of the tree canopy and trunk with decay, view 4.

Two photos of the tree canopy and trunks with decay, views 5 & 6.

Photo of trunk and base of tree.

Diameter: 44.5"

Location: 80% (very visible tree growing near White Street property line at corner of new development area)

Species: 50% (not on protected or not protected tree list)

Condition: 20% (overall condition is very poor, major decay throughout canopy, cross branches.)

Total Average Value = 50%

Value x Diameter = 22.2 replacement caliper inches