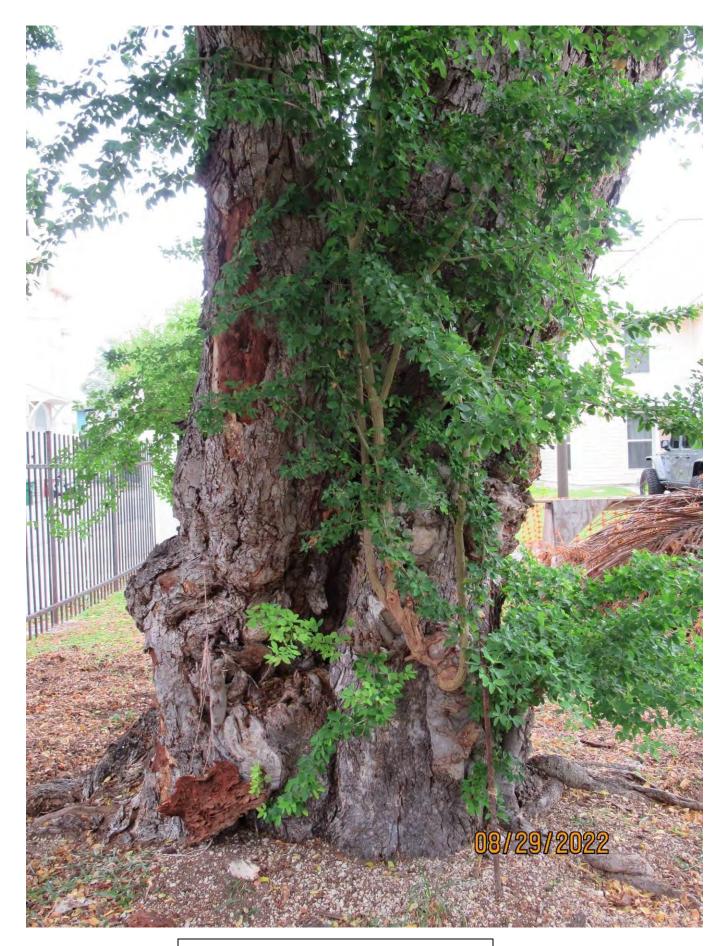

Tree Species: Madras Thorn (Pithecellobium dulce)

Aerial photo showing location of tree.

Two photos of the whole tree.

Two photos of the tree canopy.

Closeup photo of the tree canopy and trunks with decay, view 1.

Two closeup photos of the tree canopy and trunks with decay, views 2 & 3.

Photo of base of tree and decay areas, view 1.

Photo of tree trunk with decay

Photo of base of tree and decay areas, view 2.

Photo of base of tree and decay areas, view 3.

Photo of the tree canopy and trunk with decay, view 4.

Two photos of the tree canopy and trunks with decay, views 5 & 6.

Photo of trunk and base of tree.

Diameter: 44.5"

Location: 80% (very visible tree growing near White Street property line at corner of new development area)

Species: 50% (not on protected or not protected tree list)

Condition: 20% (overall condition is very poor, major decay throughout canopy, cross branches.)

Total Average Value = 50%

Value x Diameter = 22.2 replacement caliper inches