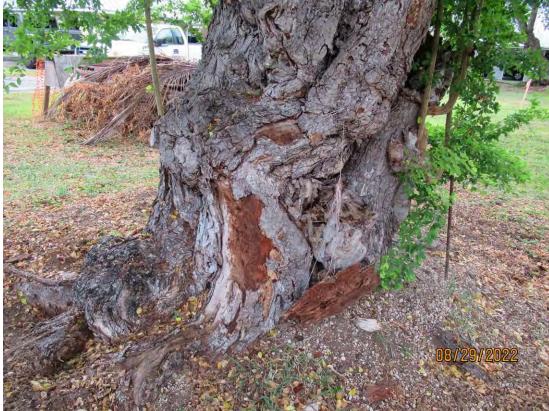

Two closeup photos of the tree canopy and trunks with decay, views 2 & 3.

Photo of base of tree and decay areas, view 1.

Photo of tree trunk with decay

Photo of base of tree and decay areas, view 2.

Photo of base of tree and decay areas, view 3.

Photo of the tree canopy and trunk with decay, view 4.

Two photos of the tree canopy and trunks with decay, views 5 & 6.

Photo of trunk and base of tree.

Diameter: 44.5"

Location: 80% (very visible tree growing near White Street property line at corner of new development area)

Species: 50% (not on protected or not protected tree list)

Condition: 20% (overall condition is very poor, major decay throughout canopy, cross branches.)

Total Average Value = 50%

Value x Diameter = 22.2 replacement caliper inches