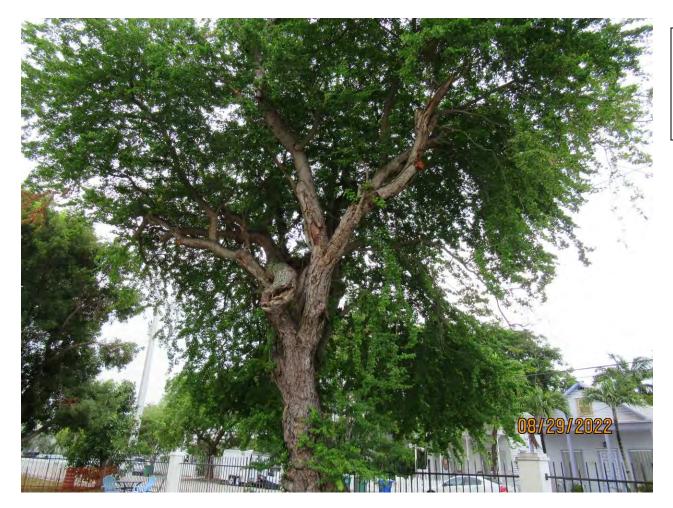

Tree Species: Madras Thorn (Pithecellobium dulce)

Aerial photo showing location of tree.

Two photos of the whole tree.

Two photos of the tree canopy.

Closeup photo of the tree canopy and trunks with decay, view 1.