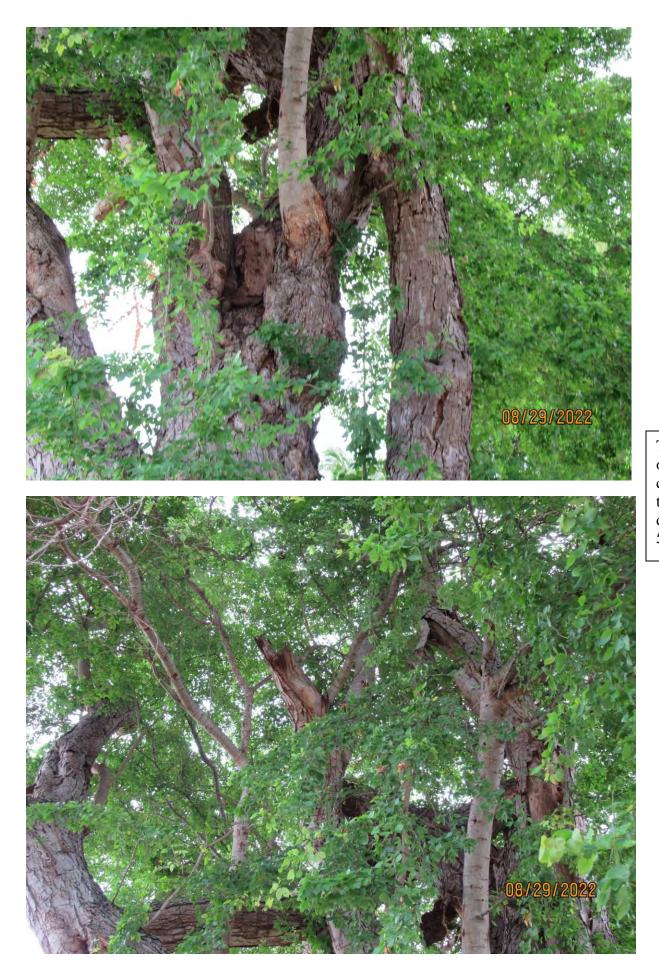

Tree Species: Madras Thorn (Pithecellobium dulce)

Aerial photo showing location of tree.

Two photos of the whole tree.

Two photos of the tree canopy.

Closeup photo of the tree canopy and trunks with decay, view 1.

Two closeup photos of the tree canopy and trunks with decay, views 2 & 3.

Photo of base of tree and decay areas, view 1.

Photo of tree trunk with decay

Photo of base of tree and decay areas, view 2.

Photo of base of tree and decay areas, view 3.

Photo of the tree canopy and trunk with decay, view 4.

Two photos of the tree canopy and trunks with decay, views 5 & 6.

Photo of trunk and base of tree.

Diameter: 44.5"

Location: 80% (very visible tree growing near White Street property line at corner of new development area)