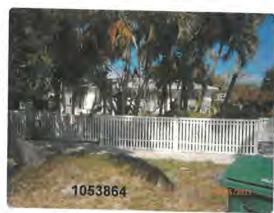

Tree Species: Gumbo Limbo (Bursera simaruba)

Photo showing location of tree.

Photo of whole tree.

Two photos showing location of base of tree in relation to structure.

Photo of base of tree and trunk, view 1.

Photo of tree trunk and canopy, view 1.

Two photos of tree canopy, view 1.

Close up photo of old cut in trunk.

Photo of base of tree and trunk, view 2.

Photo of tree trunk and canopy, view 2.

Photo of tree canopy, view 2.

Photo showing base of tree in relation to structure and interior sidewalk, view 2.

Photo showing base of tree.

Diameter: 14.6"

Location: 60% (growing on side of property)

Species: 100% (on protected tree list)