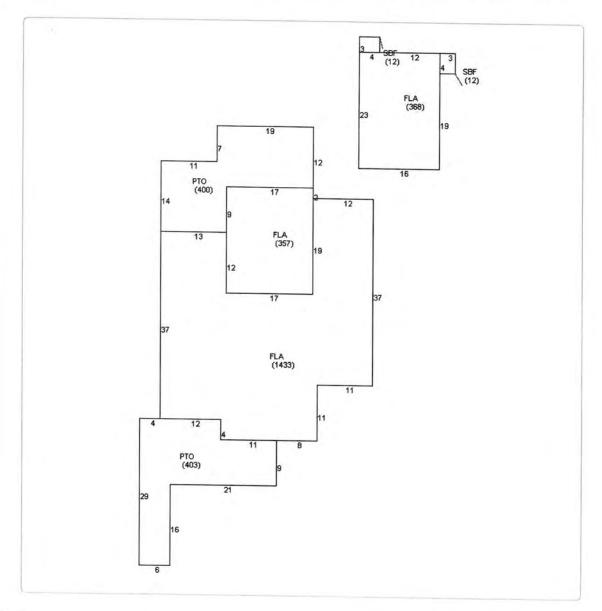

#### Buildings

| Building ID           | 4314          |
|-----------------------|---------------|
| Style                 | GROUND LEVEL  |
| <b>Building Type</b>  | S.F.R R1/R1   |
| Gross Sq Ft           | 2985          |
| Finished Sq Ft        | 2158          |
| Stories               | 3 Floor       |
| Condition             | GOOD          |
| Perimeter             | 262           |
| <b>Functional Obs</b> | 0             |
| Economic Obs          | 0             |
| Depreciation %        | 15            |
| Interior Walls        | PLYWOOD PANEL |
|                       |               |

| Code  | Description    | Sketch Area | Finished Area | Pe |
|-------|----------------|-------------|---------------|----|
| FLA   | FLOOR LIV AREA | 2,158       | 2.158         | 0  |
| PTO   | PATIO          | 803         | 0             | 0  |
| SBF   | UTIL FIN BLK   | 24          | 0             | 0  |
| TOTAL |                | 2,985       | 2,158         | 0  |