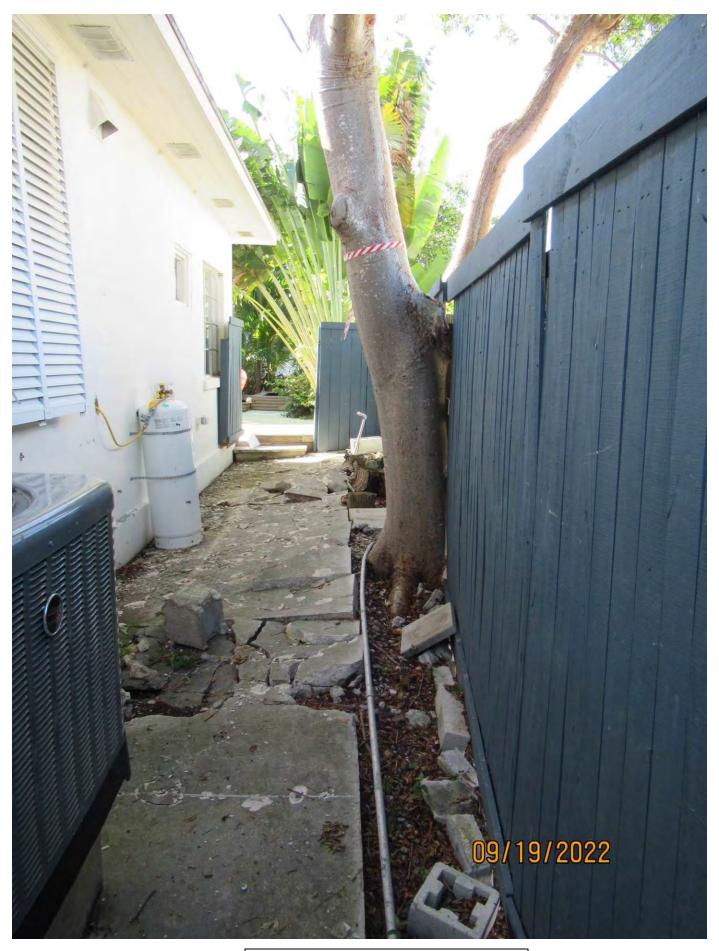

Photo showing base of tree in relation to structure and interior sidewalk, view 2.

Photo showing base of tree.

Diameter: 14.6"

Location: 60% (growing on side of property)

Species: 100% (on protected tree list)