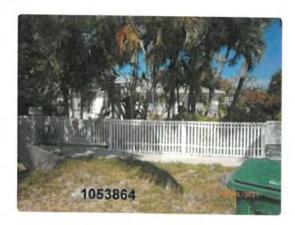

Tree Species: Gumbo Limbo (Bursera simaruba)

Photo showing location of tree.

Photo of whole tree.

Two photos showing location of base of tree in relation to structure.

Photo of base of tree and trunk, view 1.

Photo of tree trunk and canopy, view 1.

Two photos of tree canopy, view 1.

Close up photo of old cut in trunk.

Photo of base of tree and trunk, view 2.

Photo of tree trunk and canopy, view 2.

Photo of tree canopy, view 2.

Photo showing base of tree in relation to structure and interior sidewalk, view 2.

Photo showing base of tree.

Diameter: 14.6"

Location: 60% (growing on side of property)

Species: 100% (on protected tree list)

### Photos