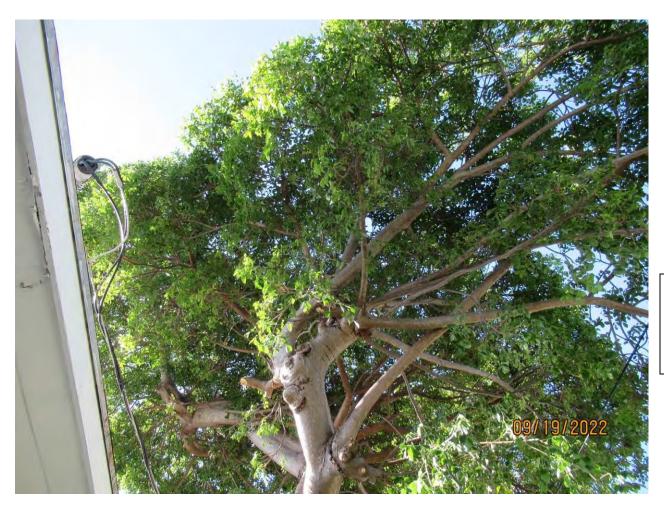

Photo of tree trunk and canopy, view 1.

Two photos of tree canopy, view 1.

Close up photo of old cut in trunk.

Photo of base of tree and trunk, view 2.

Photo of tree trunk and canopy, view 2.

Photo of tree canopy, view 2.