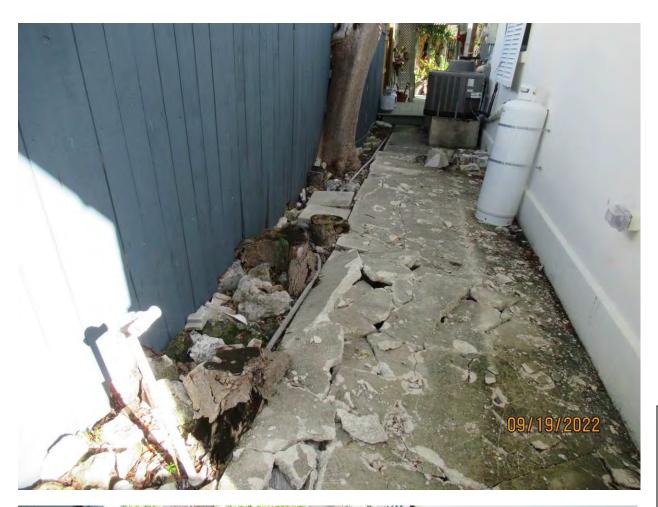

Photo showing base of tree in relation to structure and interior sidewalk, view 2.

Photo showing base of tree.

Diameter: 14.6"

Location: 60% (growing on side of property)

Species: 100% (on protected tree list)