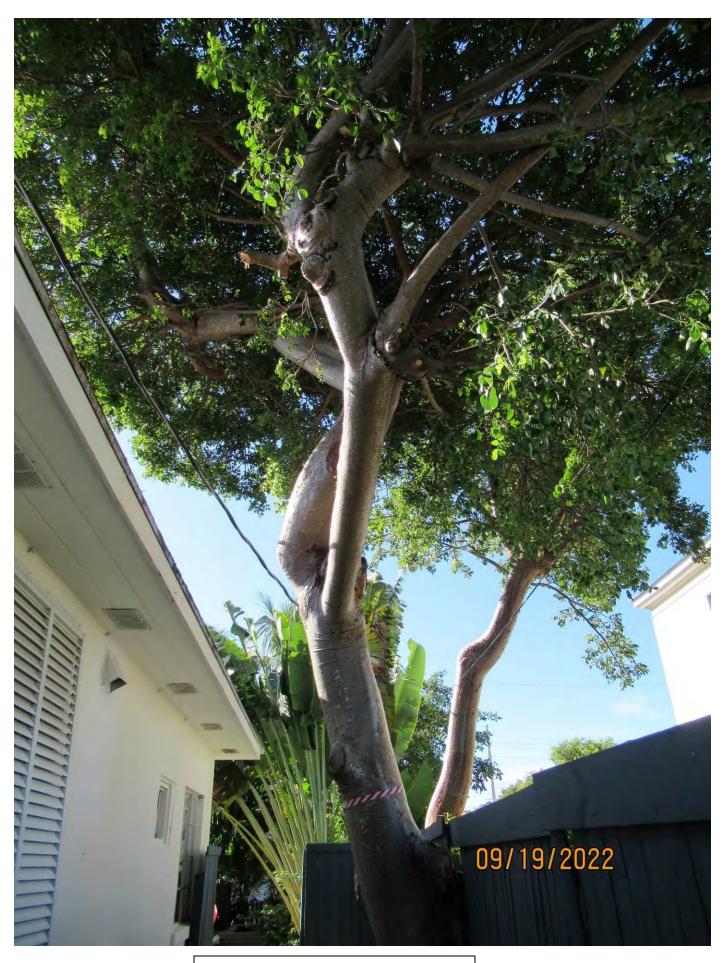

Tree Species: Gumbo Limbo (Bursera simaruba)

Photo showing location of tree.

Photo of whole tree.

Two photos showing location of base of tree in relation to structure.

Photo of base of tree and trunk, view 1.

Photo of tree trunk and canopy, view 1.

Two photos of tree canopy, view 1.

Close up photo of old cut in trunk.

Photo of base of tree and trunk, view 2.

Photo of tree trunk and canopy, view 2.

Photo of tree canopy, view 2.