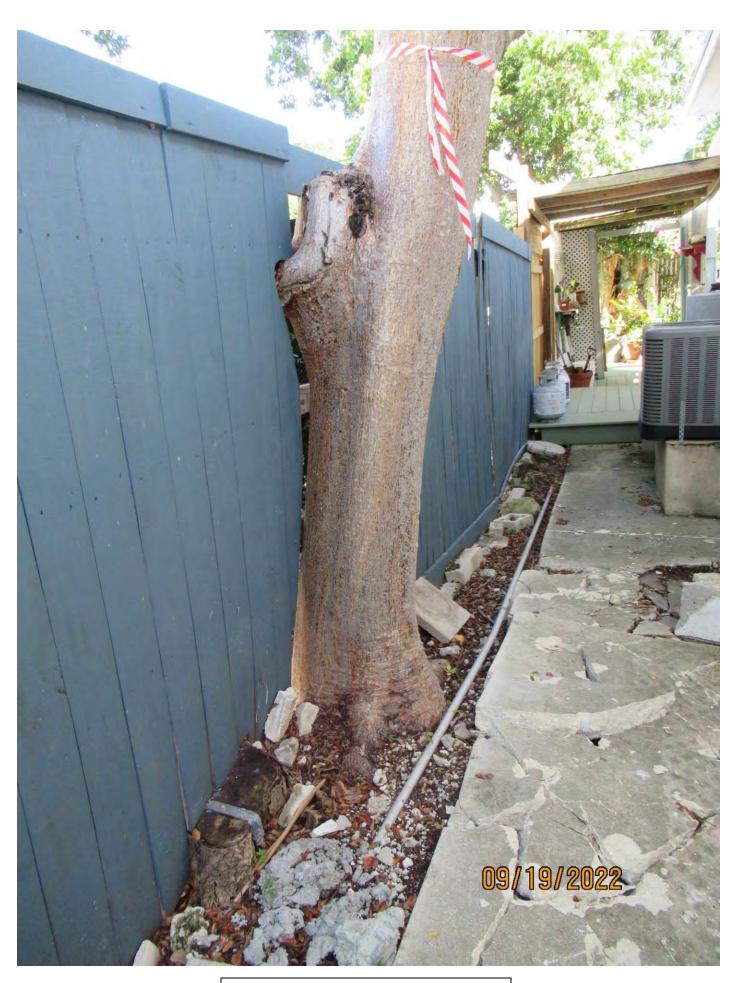

Tree Species: Gumbo Limbo (Bursera simaruba)

Photo showing location of tree.

Photo of whole tree.

Two photos showing location of base of tree in relation to structure.

Photo of base of tree and trunk, view 1.

Photo showing base of tree in relation to structure and interior sidewalk, view 2.

Photo showing base of tree.

Diameter: 14.6"

Location: 60% (growing on side of property)

Species: 100% (on protected tree list)

Condition: 60% (overall condition is fair, growth lean, healthy looking base of tree, old trunk cut with healing wood and some decay, canopy structure

dense but healthy overall.)
Total Average Value = 73%