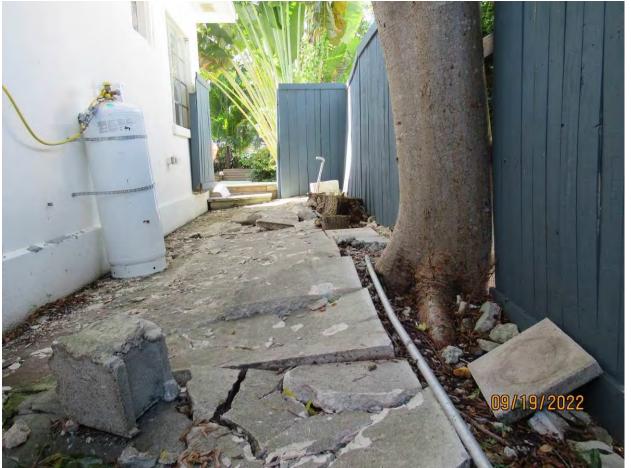

Photo showing base of tree in relation to structure and interior sidewalk, view 2.

Photo showing base of tree.

Diameter: 14.6"

Location: 60% (growing on side of property)

Species: 100% (on protected tree list)

Condition: 60% (overall condition is fair, growth lean, healthy looking base of tree, old trunk cut with healing wood and some decay, canopy structure

dense but healthy overall.)
Total Average Value = 73%