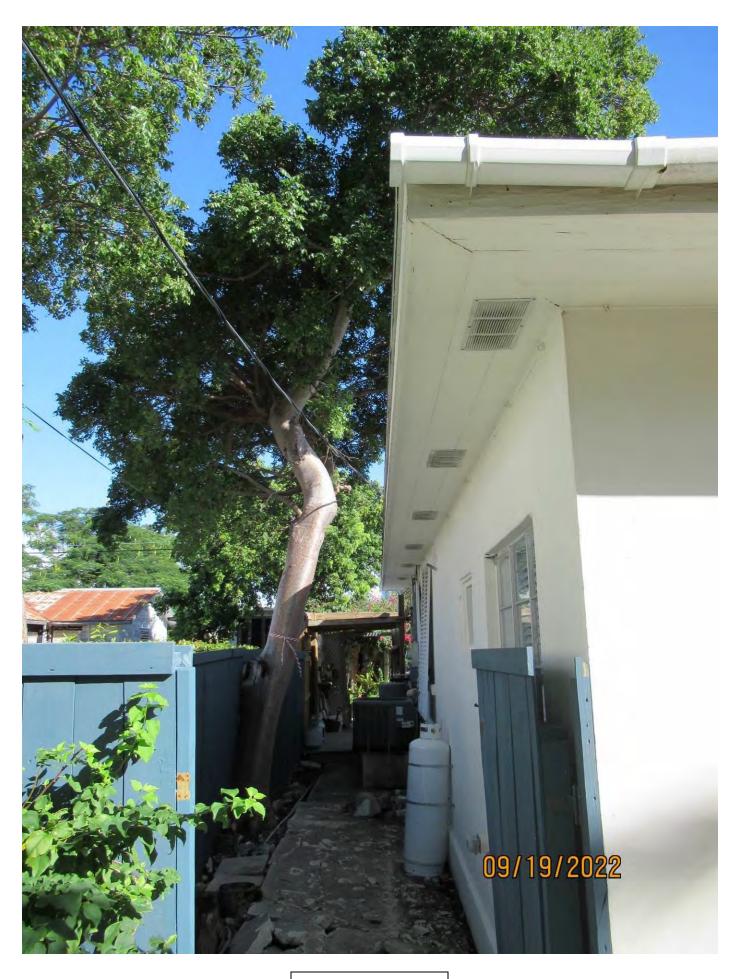

Tree Species: Gumbo Limbo (Bursera simaruba)

Photo showing location of tree.

Photo of whole tree.

Two photos showing location of base of tree in relation to structure.

Photo of base of tree and trunk, view 1.

Photo showing base of tree in relation to structure and interior sidewalk, view 2.

Photo showing base of tree.

Diameter: 14.6"

Location: 60% (growing on side of property)

Species: 100% (on protected tree list)

Condition: 60% (overall condition is fair, growth lean, healthy looking base of tree, old trunk cut with healing wood and some decay, canopy structure

dense but healthy overall.)
Total Average Value = 73%