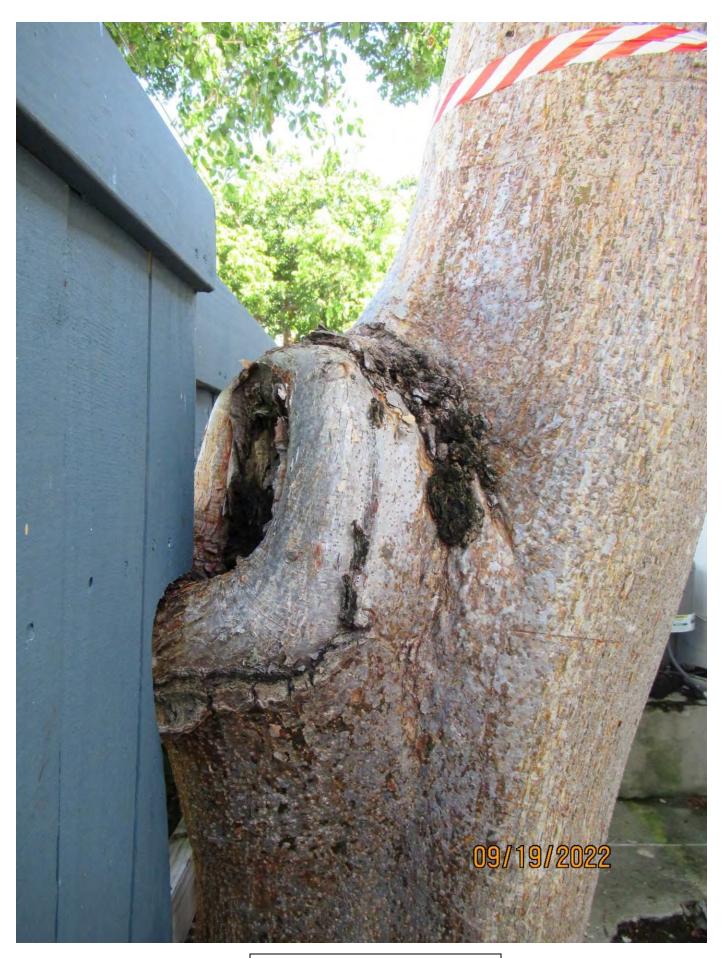

Photo of tree trunk and canopy, view 1.

Two photos of tree canopy, view 1.

Close up photo of old cut in trunk.

Photo of base of tree and trunk, view 2.

Photo of tree trunk and canopy, view 2.

Photo of tree canopy, view 2.

Condition: 60% (overall condition is fair, growth lean, healthy looking base of tree, old trunk cut with healing wood and some decay, canopy structure

dense but healthy overall.)
Total Average Value = 73%