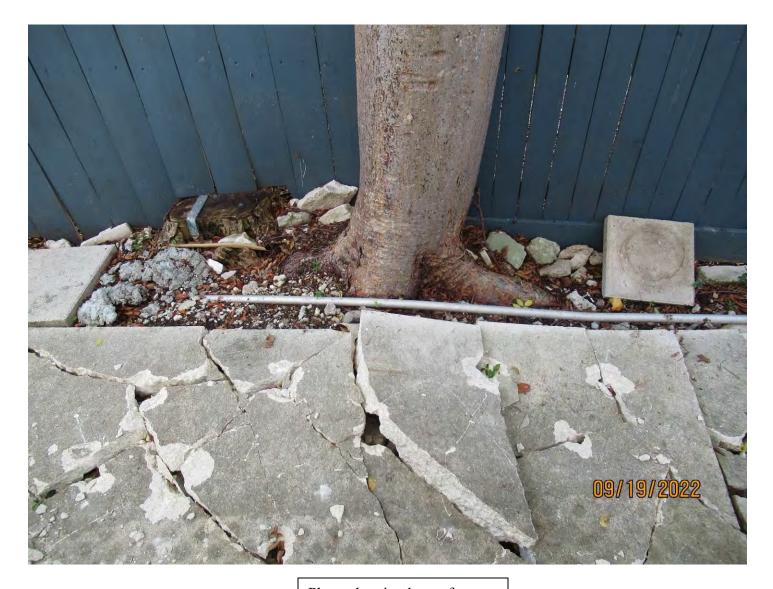

Photo showing base of tree in relation to structure and interior sidewalk, view 2.

Photo showing base of tree.

Diameter: 14.6"

Location: 60% (growing on side of property)

Species: 100% (on protected tree list)

Condition: 60% (overall condition is fair, growth lean, healthy looking base of tree, old trunk cut with healing wood and some decay, canopy structure

dense but healthy overall.)
Total Average Value = 73%