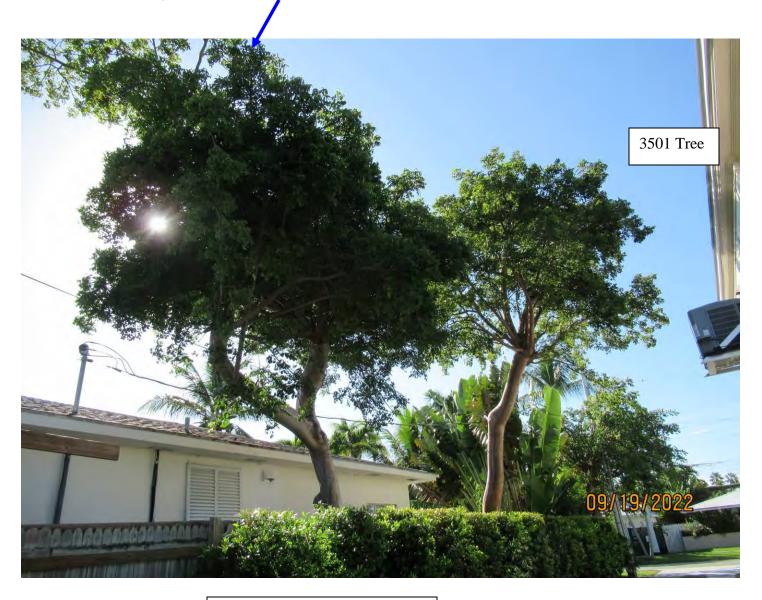

Tree Species: Gumbo Limbo (Bursera simaruba)

Photo showing location of tree.

Photo of whole tree.

Two photos showing location of base of tree in relation to structure.

Photo of base of tree and trunk, view 1.

Photo of tree trunk and canopy, view 1.

Two photos of tree canopy, view 1.

Close up photo of old cut in trunk.

Photo of base of tree and trunk, view 2.

Photo of tree trunk and canopy, view 2.

Photo of tree canopy, view 2.

Photo showing base of tree in relation to structure and interior sidewalk, view 2.

Photo showing base of tree.

Diameter: 14.6"

Location: 60% (growing on side of property)

Species: 100% (on protected tree list)

Condition: 60% (overall condition is fair, growth lean, healthy looking base of tree, old trunk cut with healing wood and some decay, canopy structure

dense but healthy overall.)
Total Average Value = 73%