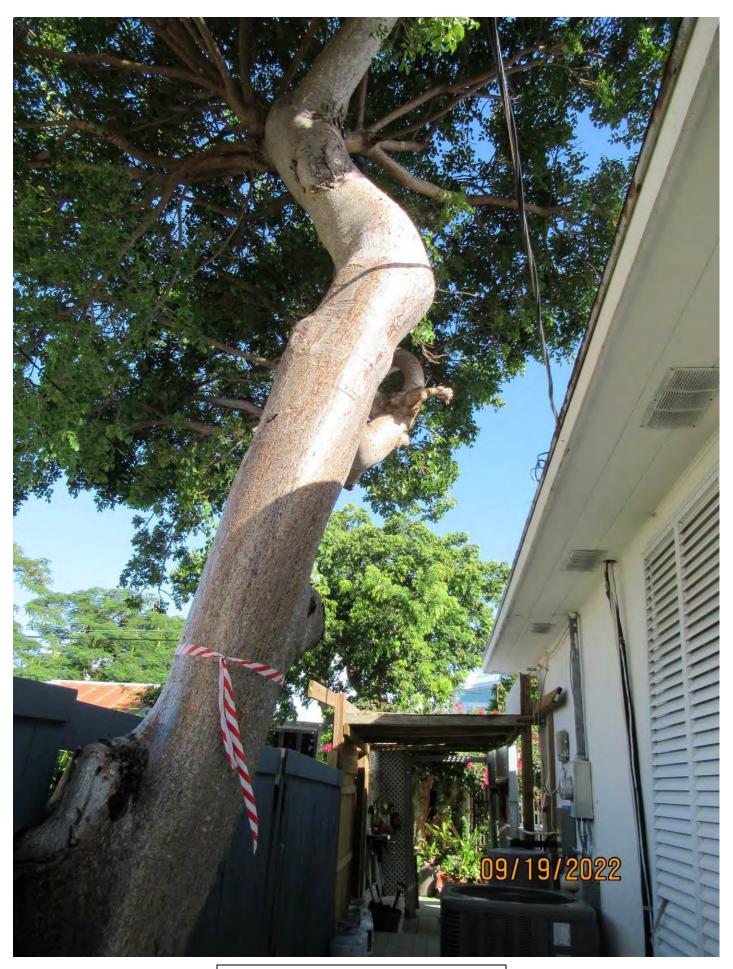

Tree Species: Gumbo Limbo (Bursera simaruba)

Photo showing location of tree.

Photo of whole tree.

Two photos showing location of base of tree in relation to structure.

Photo of base of tree and trunk, view 1.

Photo of tree trunk and canopy, view 1.

Two photos of tree canopy, view 1.

Close up photo of old cut in trunk.

Photo of base of tree and trunk, view 2.

Photo of tree trunk and canopy, view 2.

Photo of tree canopy, view 2.

Condition: 60% (overall condition is fair, growth lean, healthy looking base of tree, old trunk cut with healing wood and some decay, canopy structure

dense but healthy overall.)
Total Average Value = 73%