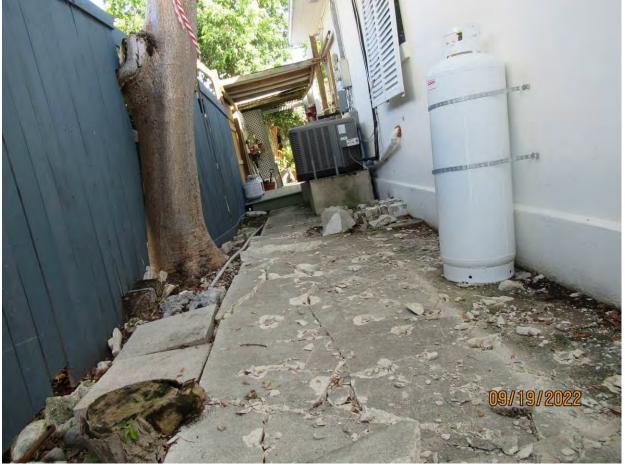

Photo showing base of tree in relation to structure and interior sidewalk, view 2.

Photo showing base of tree.

Diameter: 14.6"

Location: 60% (growing on side of property)

Species: 100% (on protected tree list)