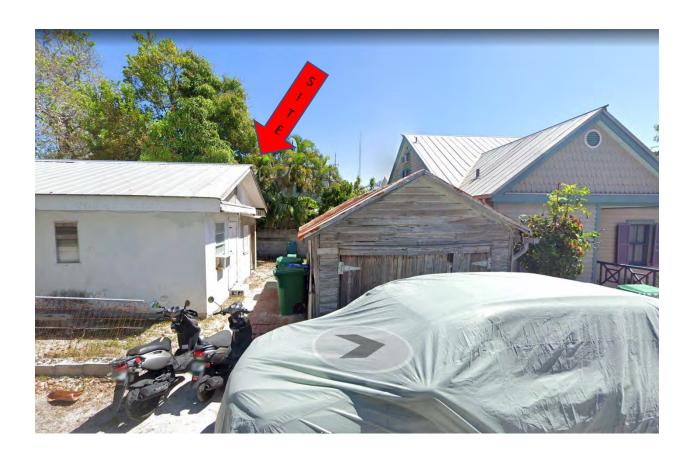

### **Site Facts:**

The site under review is located on the southeast corner of Olivia and Center Streets. The site comprises of a one-story non-contributing structure and a dilapidated accessory building, both historic due to their more than 50 years of age. Making a comparison between the 1962 Sanborn Map and the circa 1965 with current conditions a one-story frame building to the east side of the lot no longer exists. In the 1960's a one story cmu structure was built in the corner, and portions of that building are still standing today. The current main structure is a cmu building that had several additions through time, including a low-pitched gable roof. Historically this corner lot used to have a two-story frame structure with a porch and an exterior staircase existed between the corner lot and the one-story structure no longer in existence. The existing accessory structure facing Center Street is in disrepair. The house opposite to the site is an eyebrow.

### **Staff Analysis:**

The Certificate of Appropriateness proposes the demolition of a one -story cmu non-contributing structure with some historic walls and the demolition of a dilapidated accessory structure that used to be a garage.