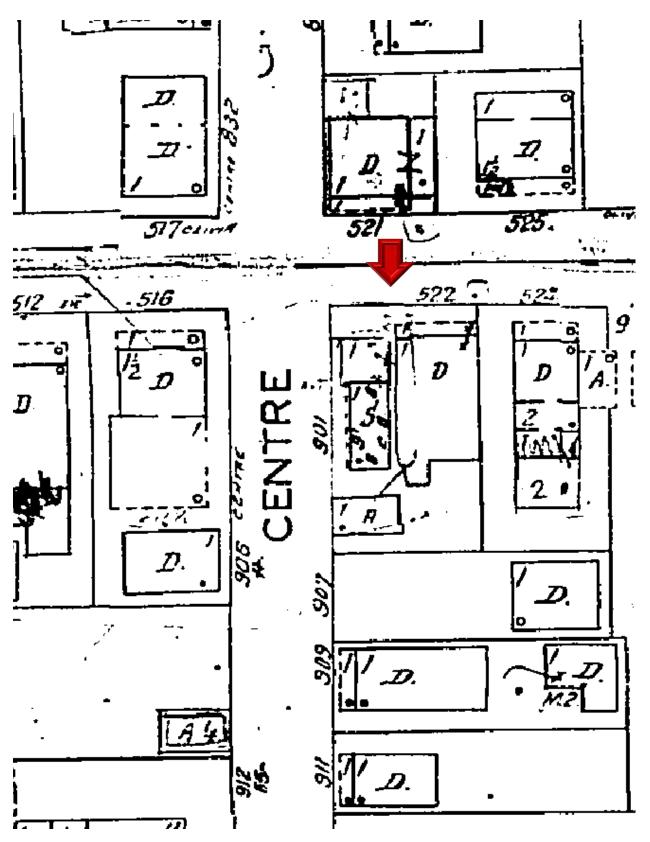

### **Site Facts:**

The site under review is located on the southeast corner of Olivia and Center Streets. The site comprises of a one-story non-contributing structure and a dilapidated accessory building, both historic due to their more than 50 years of age. Making a comparison between the 1962 Sanborn Map and the circa 1965 with current conditions a one-story frame building to the east side of the lot no longer exists. In the 1960's a one story cmu structure was built in the corner, and portions of that building are still standing today. The current main structure is a cmu building that had several additions through time, including a low-pitched gable roof. Historically this corner lot used to have a two-story frame structure with a porch and an exterior staircase existed between the corner lot and the one-story structure no longer in existence. The existing accessory structure facing Center Street is in disrepair. The house opposite to the site is an eyebrow.