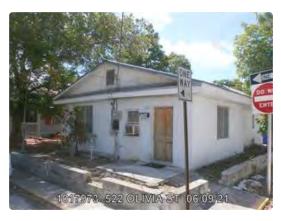

### **Description of Work:**

Demolition of existing one-story structure and accessory structure.

### **Site Facts:**

The site under review is located on the southeast corner of Olivia and Center Streets. The site comprises of a one-story non-contributing structure and a dilapidated accessory building, both historic due to their more than 50 years of age. Making a comparison between the 1962 Sanborn Map and the circa 1965 with current conditions a one-story frame building to the east side of the lot no longer exists. In the 1960's a one story cmu structure was built in the corner, and portions of that building are still standing today. The current main structure is a cmu building that had several additions through time, including a low-pitched gable roof. Historically this corner lot used to have a two-story frame structure with a porch and an exterior staircase existed between the corner lot and the one-story structure no longer in existence. The existing accessory structure facing Center Street is in disrepair. The house opposite to the site is an eyebrow.

### **Staff Analysis:**

The Certificate of Appropriateness proposes the demolition of a one -story cmu non-contributing structure with some historic walls and the demolition of a dilapidated accessory structure that used to be a garage.

Portions of the corner cmu building are still standing. The one-story structure with two sawtooths was demolished. Photograph circa 1965 from the Monroe County Library.

It is staff's opinion that the request for this demolition should be reviewed based by the demolition criteria of Chapter 102 Section 218 (a) of the LDR's. The criteria state the following.