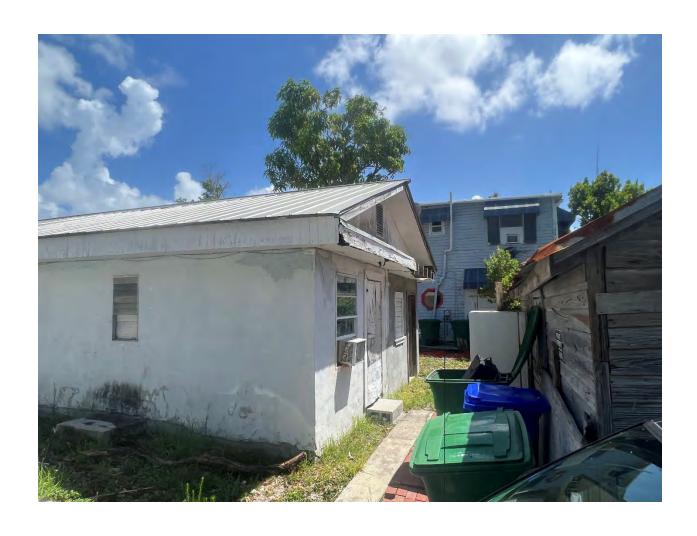

### **Site Facts:**

The site under review is located on the southeast corner of Olivia and Center Streets. The site comprises of a one-story non-contributing structure and a dilapidated accessory building, both historic due to their more than 50 years of age. Making a comparison between the 1962 Sanborn Map and the circa 1965 with current conditions a one-story frame building to the east side of the lot no longer exists. In the 1960's a one story cmu structure was built in the corner, and portions of that building are still standing today. The current main structure is a cmu building that had several additions through time, including a low-pitched gable roof. Historically this corner lot used to have a two-story frame structure with a porch and an exterior staircase existed between the corner lot and the one-story structure no longer in existence. The existing accessory structure facing Center Street is in disrepair. The house opposite to the site is an eyebrow.

### **Staff Analysis:**

The Certificate of Appropriateness proposes the demolition of a one -story cmu non-contributing structure with some historic walls and the demolition of a dilapidated accessory structure that used to be a garage.