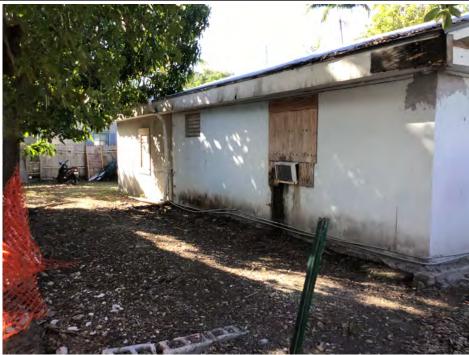

### **Site Facts:**

The site under review is located on the southeast corner of Olivia and Center Streets. The site comprises of a one-story non-contributing structure and a dilapidated accessory building, both historic due to their more than 50 years of age. Making a comparison between the 1962 Sanborn Map and the circa 1965 with current conditions a one-story frame building to the east side of the lot no longer exists. In the 1960's a one story cmu structure was built in the corner, and portions of that building are still standing today. The current main structure is a cmu building that had several additions through time, including a low-pitched gable roof. Historically this corner lot used to have a two-story frame structure with a porch and an exterior staircase existed between the corner lot and the one-story structure no longer in existence. The existing accessory structure facing Center Street is in disrepair. The house opposite to the site is an eyebrow.

It is staff's opinion that the existing frame accessory structure is in disrepair but that the main house historic structural walls are not compromised by extreme deterioration. The following is the criteria of section 102-125 and should apply only to the main building: