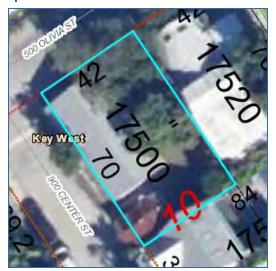

Meeting Date: September 27, 2022

Applicant: Matthew Stratton, Architect

Application Number: H2022-0040

Address: 522 Olivia Street

### **Site Facts:**

The site under review is located on the southeast corner of Olivia and Center Streets. The site comprises of a one-story non-contributing structure and a dilapidated accessory building, both historic due to their more than 50 years of age. Making a comparison between the 1962 Sanborn Map and the circa 1965 with current conditions a one-story frame building to the east side of the lot no longer exists. In the 1960's a one story cmu structure was built in the corner, and portions of that building are still standing today. The current main structure is a cmu building that had several additions through time, including a low-pitched gable roof. Historically this corner lot used to have a two-story frame structure with a porch and an exterior staircase existed between the corner lot and the one-story structure no longer in existence. The existing accessory structure facing Center Street is in disrepair. The house opposite to the site is an eyebrow.