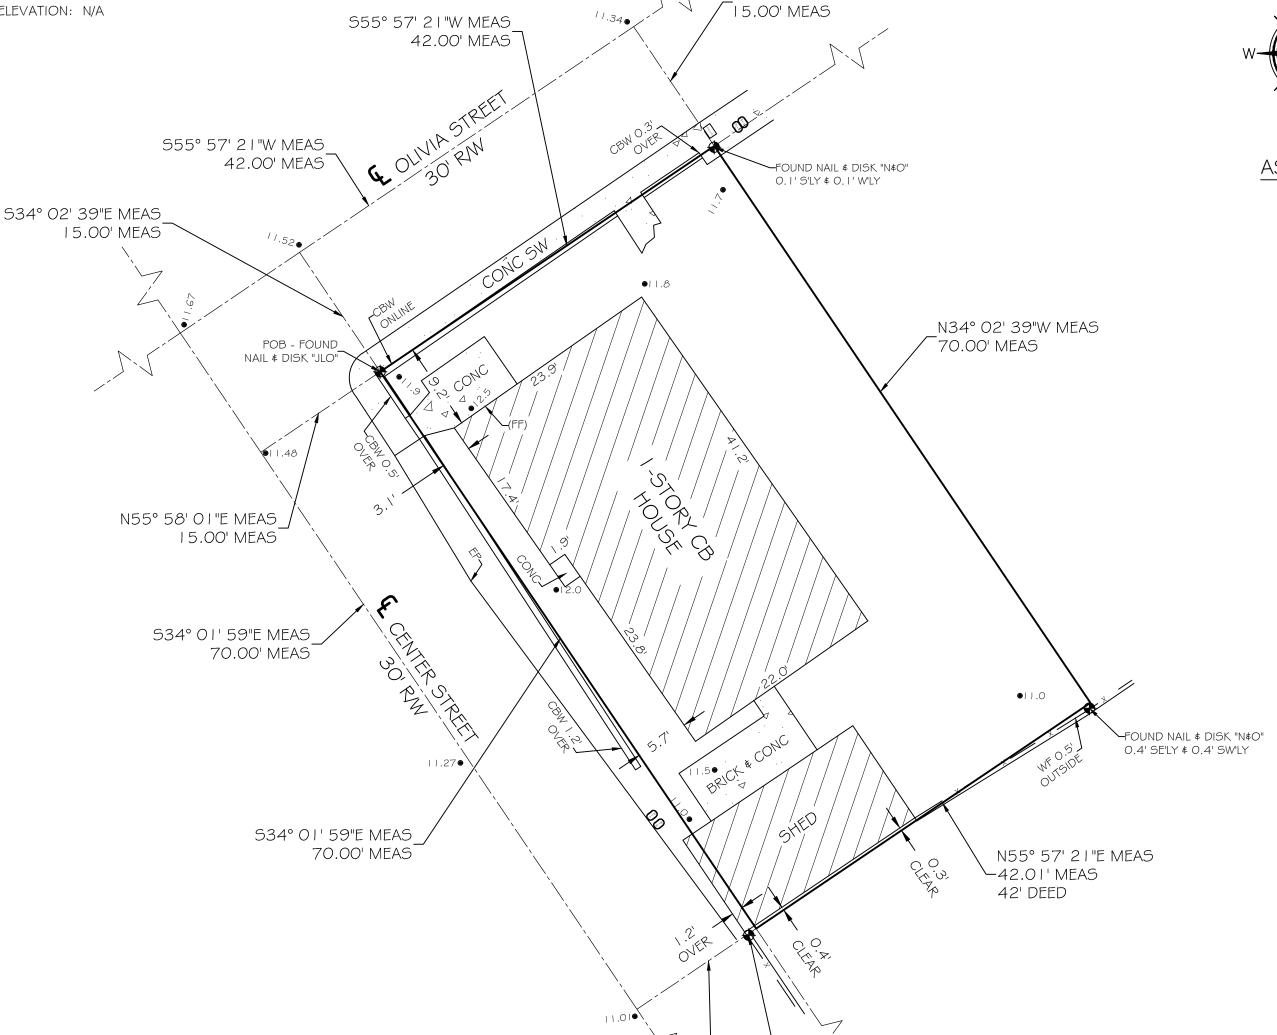

Meeting Date: September 27, 2022

Applicant: Matthew Stratton, Architect

Application Number: H2022-0040

Address: 522 Olivia Street

### **Site Facts:**

The site under review is located on the southeast corner of Olivia and Center Streets. The site comprises of a one-story non-contributing structure and a dilapidated accessory building, both historic due to their more than 50 years of age. Making a comparison between the 1962 Sanborn Map and the circa 1965 with current conditions a one-story frame building to the east side of the lot no longer exists. In the 1960's a one story cmu structure was built in the corner, and portions of that building are still standing today. The current main structure is a cmu building that had several additions through time, including a low-pitched gable roof. Historically this corner lot used to have a two-story frame structure with a porch and an exterior staircase existed between the corner lot and the one-story structure no longer in existence. The existing accessory structure facing Center Street is in disrepair. The house opposite to the site is an eyebrow.