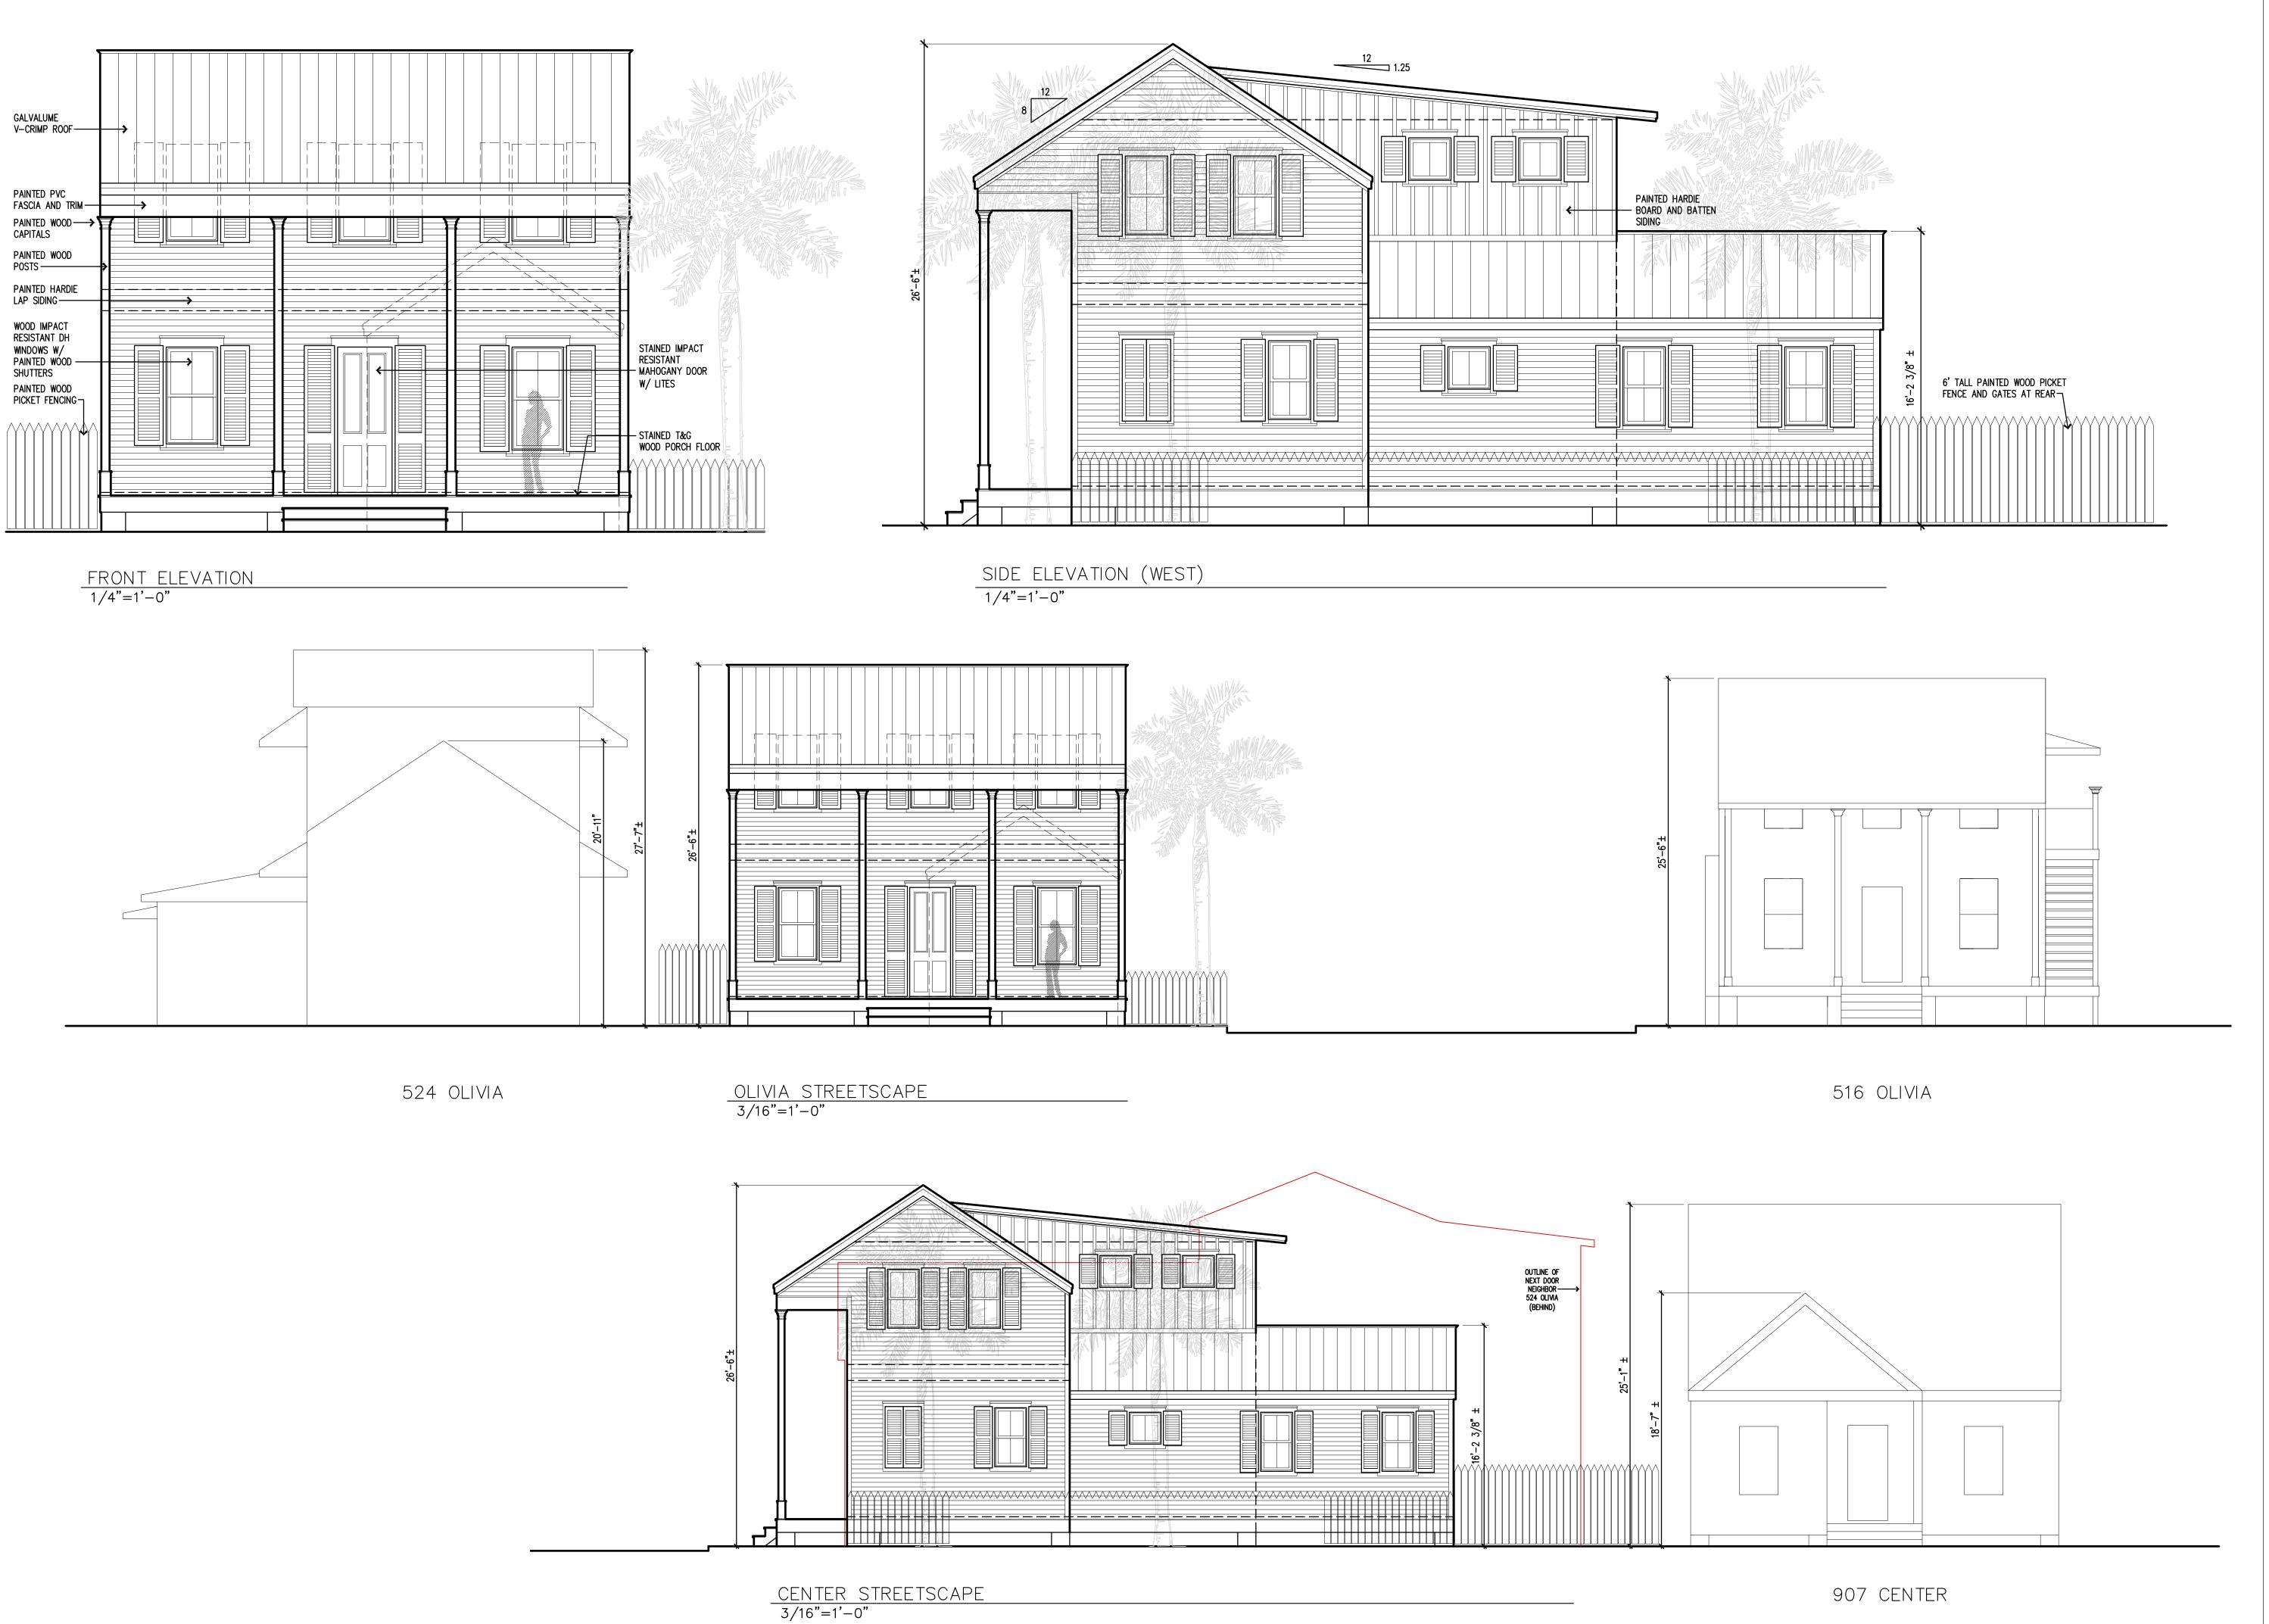

### **Site Facts:**

The site under review is located on the southeast corner of Olivia and Center Streets. The site comprises of a one-story non-contributing structure and a dilapidated accessory building, both historic due to their more than 50 years of age. Making a comparison between the 1962 Sanborn Map and the circa 1965 with current conditions a one-story frame building to the east side of the lot no longer exists. In the 1960's a one story cmu structure was built in the corner, and portions of that building are still standing today. The current main structure is a cmu building that had several additions through time, including a low-pitched gable roof. Historically this corner lot used to have a two-story frame structure with a porch and an exterior staircase existed between the corner lot and the one-story structure no longer in existence. The existing accessory structure facing Center Street is in disrepair. The house opposite to the site is an eyebrow.

Portions of the corner cmu building are still standing. The one-story structure with two sawtooths was demolished. Photograph circa 1965 from the Monroe County Library.

It is staff's opinion that the request for this demolition should be reviewed based by the demolition criteria of Chapter 102 Section 218 (a) of the LDR's. The criteria state the following.