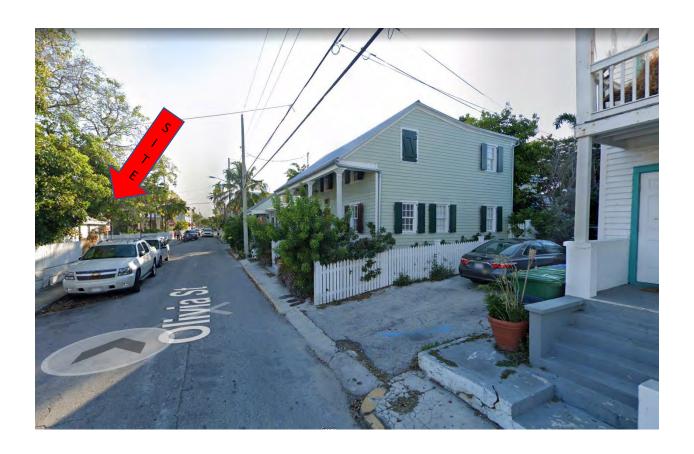

### **Site Facts:**

The site under review is located on the southeast corner of Olivia and Center Streets. The site comprises of a one-story non-contributing structure and a dilapidated accessory building, both historic due to their more than 50 years of age. Making a comparison between the 1962 Sanborn Map and the circa 1965 with current conditions a one-story frame building to the east side of the lot no longer exists. In the 1960's a one story cmu structure was built in the corner, and portions of that building are still standing today. The current main structure is a cmu building that had several additions through time, including a low-pitched gable roof. Historically this corner lot used to have a two-story frame structure with a porch and an exterior staircase existed between the corner lot and the one-story structure no longer in existence. The existing accessory structure facing Center Street is in disrepair. The house opposite to the site is an eyebrow.

Meeting Date: September 27, 2022

Applicant: Matthew Stratton, Architect

Application Number: H2022-0040

Address: 522 Olivia Street