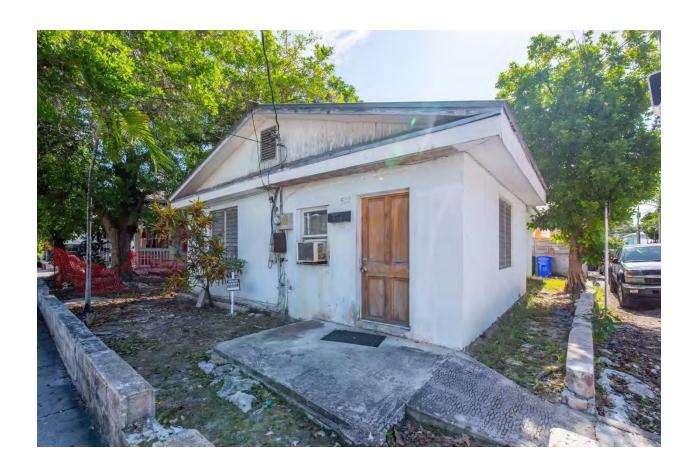

### **Description of Work:**

Demolition of existing one-story structure and accessory structure.

### **Site Facts:**

The site under review is located on the southeast corner of Olivia and Center Streets. The site comprises of a one-story non-contributing structure and a dilapidated accessory building, both historic due to their more than 50 years of age. Making a comparison between the 1962 Sanborn Map and the circa 1965 with current conditions a one-story frame building to the east side of the lot no longer exists. In the 1960's a one story cmu structure was built in the corner, and portions of that building are still standing today. The current main structure is a cmu building that had several additions through time, including a low-pitched gable roof. Historically this corner lot used to have a two-story frame structure with a porch and an exterior staircase existed between the corner lot and the one-story structure no longer in existence. The existing accessory structure facing Center Street is in disrepair. The house opposite to the site is an eyebrow.

### **Staff Analysis:**

The Certificate of Appropriateness proposes the demolition of a one -story cmu non-contributing structure with some historic walls and the demolition of a dilapidated accessory structure that used to be a garage.