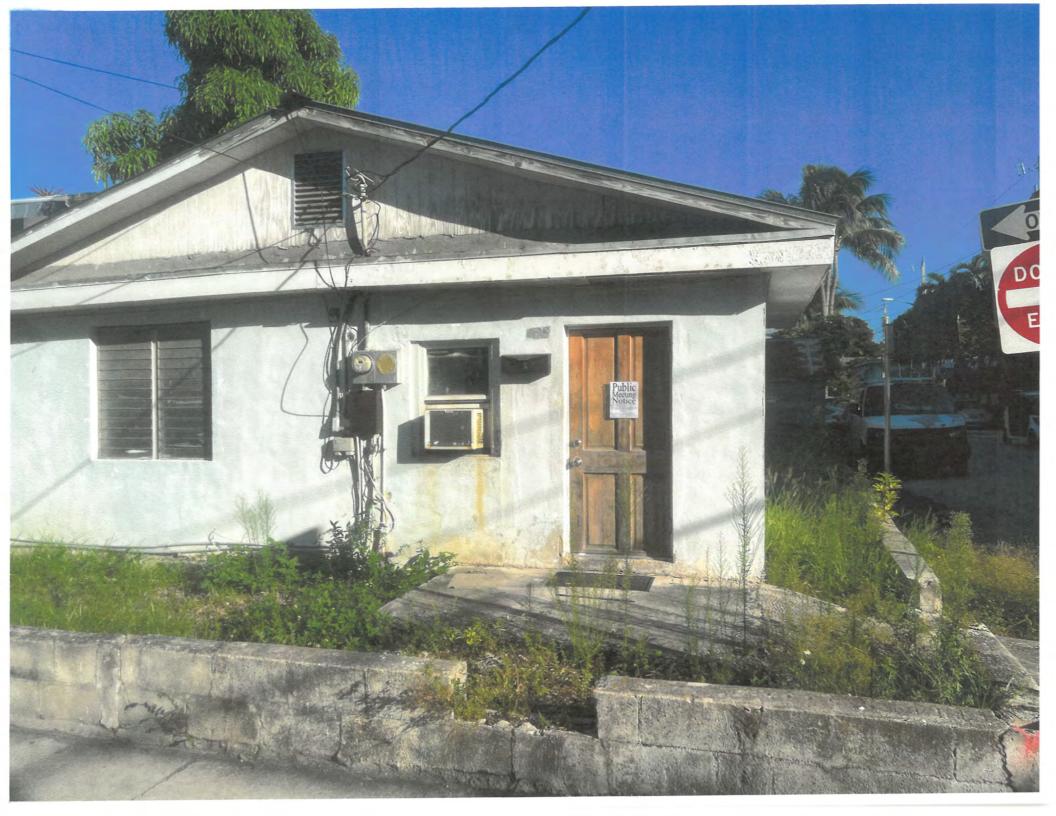

### **Description of Work:**

Demolition of existing one-story structure and accessory structure.

### **Site Facts:**

The site under review is located on the southeast corner of Olivia and Center Streets. The site comprises of a one-story non-contributing structure and a dilapidated accessory building, both historic due to their more than 50 years of age. Making a comparison between the 1962 Sanborn Map and the circa 1965 with current conditions a one-story frame building to the east side of the lot no longer exists. In the 1960's a one story cmu structure was built in the corner, and portions of that building are still standing today. The current main structure is a cmu building that had several additions through time, including a low-pitched gable roof. Historically this corner lot used to have a two-story frame structure with a porch and an exterior staircase existed between the corner lot and the one-story structure no longer in existence. The existing accessory structure facing Center Street is in disrepair. The house opposite to the site is an eyebrow.

### **Staff Analysis:**

The Certificate of Appropriateness proposes the demolition of a one -story cmu non-contributing structure with some historic walls and the demolition of a dilapidated accessory structure that used to be a garage.

It is staff's opinion that the existing frame accessory structure is in disrepair but that the main house historic structural walls are not compromised by extreme deterioration. The following is the criteria of section 102-125 and should apply only to the main building: