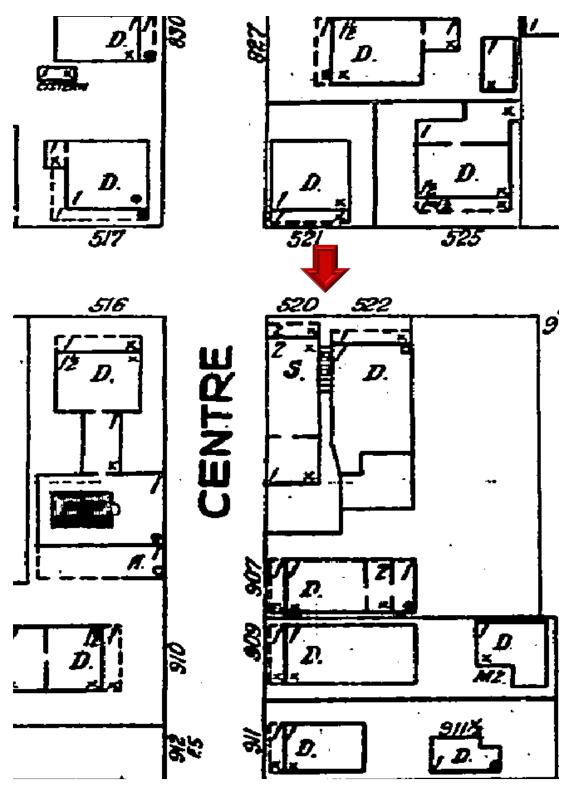

### **Site Facts:**

The site under review is located on the southeast corner of Olivia and Center Streets. The site comprises of a one-story non-contributing structure and a dilapidated accessory building, both historic due to their more than 50 years of age. Making a comparison between the 1962 Sanborn Map and the circa 1965 with current conditions a one-story frame building to the east side of the lot no longer exists. In the 1960's a one story cmu structure was built in the corner, and portions of that building are still standing today. The current main structure is a cmu building that had several additions through time, including a low-pitched gable roof. Historically this corner lot used to have a two-story frame structure with a porch and an exterior staircase existed between the corner lot and the one-story structure no longer in existence. The existing accessory structure facing Center Street is in disrepair. The house opposite to the site is an eyebrow.