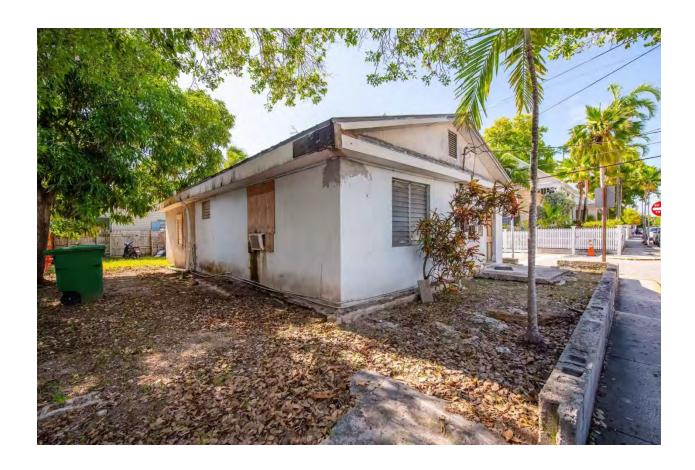

### **Description of Work:**

Demolition of existing one-story structure and accessory structure.

### **Site Facts:**

The site under review is located on the southeast corner of Olivia and Center Streets. The site comprises of a one-story non-contributing structure and a dilapidated accessory building, both historic due to their more than 50 years of age. Making a comparison between the 1962 Sanborn Map and the circa 1965 with current conditions a one-story frame building to the east side of the lot no longer exists. In the 1960's a one story cmu structure was built in the corner, and portions of that building are still standing today. The current main structure is a cmu building that had several additions through time, including a low-pitched gable roof. Historically this corner lot used to have a two-story frame structure with a porch and an exterior staircase existed between the corner lot and the one-story structure no longer in existence. The existing accessory structure facing Center Street is in disrepair. The house opposite to the site is an eyebrow.

### **Staff Analysis:**

The Certificate of Appropriateness proposes the demolition of a one -story cmu non-contributing structure with some historic walls and the demolition of a dilapidated accessory structure that used to be a garage.