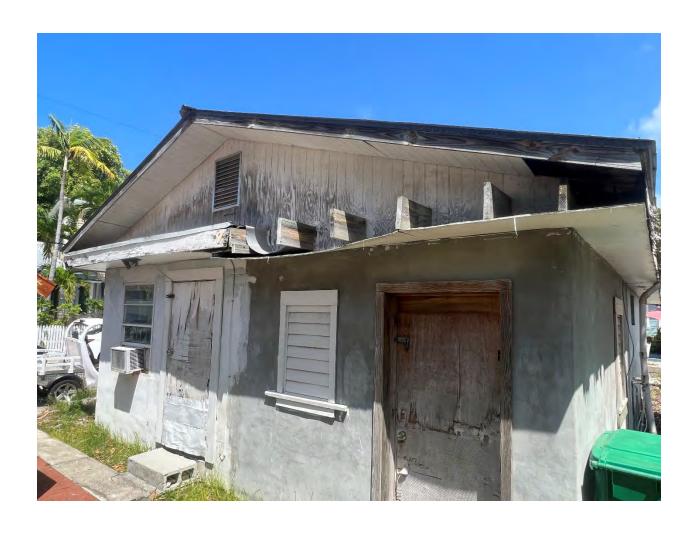

### **Description of Work:**

Demolition of existing one-story structure and accessory structure.

### **Site Facts:**

The site under review is located on the southeast corner of Olivia and Center Streets. The site comprises of a one-story non-contributing structure and a dilapidated accessory building, both historic due to their more than 50 years of age. Making a comparison between the 1962 Sanborn Map and the circa 1965 with current conditions a one-story frame building to the east side of the lot no longer exists. In the 1960's a one story cmu structure was built in the corner, and portions of that building are still standing today. The current main structure is a cmu building that had several additions through time, including a low-pitched gable roof. Historically this corner lot used to have a two-story frame structure with a porch and an exterior staircase existed between the corner lot and the one-story structure no longer in existence. The existing accessory structure facing Center Street is in disrepair. The house opposite to the site is an eyebrow.

### **Staff Analysis:**

The Certificate of Appropriateness proposes the demolition of a one -story cmu non-contributing structure with some historic walls and the demolition of a dilapidated accessory structure that used to be a garage.

It is staff's opinion that the existing frame accessory structure is in disrepair but that the main house historic structural walls are not compromised by extreme deterioration. The following is the criteria of section 102-125 and should apply only to the main building: