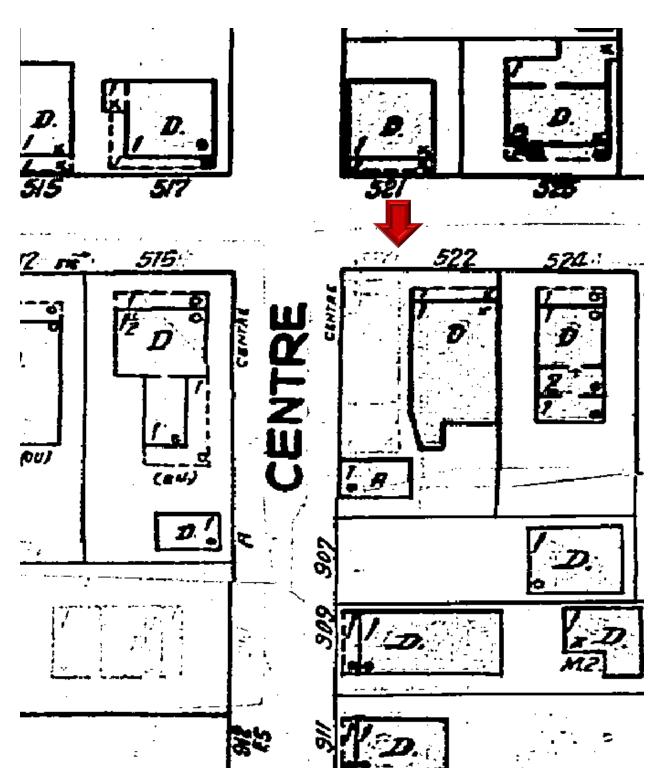

### **Site Facts:**

The site under review is located on the southeast corner of Olivia and Center Streets. The site comprises of a one-story non-contributing structure and a dilapidated accessory building, both historic due to their more than 50 years of age. Making a comparison between the 1962 Sanborn Map and the circa 1965 with current conditions a one-story frame building to the east side of the lot no longer exists. In the 1960's a one story cmu structure was built in the corner, and portions of that building are still standing today. The current main structure is a cmu building that had several additions through time, including a low-pitched gable roof. Historically this corner lot used to have a two-story frame structure with a porch and an exterior staircase existed between the corner lot and the one-story structure no longer in existence. The existing accessory structure facing Center Street is in disrepair. The house opposite to the site is an eyebrow.