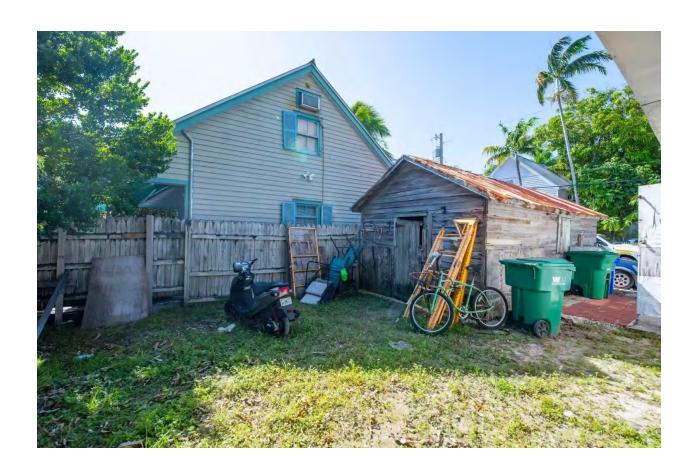

### **Description of Work:**

Demolition of existing one-story structure and accessory structure.

### **Site Facts:**

The site under review is located on the southeast corner of Olivia and Center Streets. The site comprises of a one-story non-contributing structure and a dilapidated accessory building, both historic due to their more than 50 years of age. Making a comparison between the 1962 Sanborn Map and the circa 1965 with current conditions a one-story frame building to the east side of the lot no longer exists. In the 1960's a one story cmu structure was built in the corner, and portions of that building are still standing today. The current main structure is a cmu building that had several additions through time, including a low-pitched gable roof. Historically this corner lot used to have a two-story frame structure with a porch and an exterior staircase existed between the corner lot and the one-story structure no longer in existence. The existing accessory structure facing Center Street is in disrepair. The house opposite to the site is an eyebrow.

### **Staff Analysis:**

The Certificate of Appropriateness proposes the demolition of a one -story cmu non-contributing structure with some historic walls and the demolition of a dilapidated accessory structure that used to be a garage.