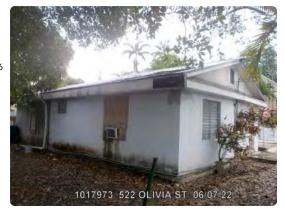

### **Description of Work:**

Demolition of existing one-story structure and accessory structure.

### **Site Facts:**

The site under review is located on the southeast corner of Olivia and Center Streets. The site comprises of a one-story non-contributing structure and a dilapidated accessory building, both historic due to their more than 50 years of age. Making a comparison between the 1962 Sanborn Map and the circa 1965 with current conditions a one-story frame building to the east side of the lot no longer exists. In the 1960's a one story cmu structure was built in the corner, and portions of that building are still standing today. The current main structure is a cmu building that had several additions through time, including a low-pitched gable roof. Historically this corner lot used to have a two-story frame structure with a porch and an exterior staircase existed between the corner lot and the one-story structure no longer in existence. The existing accessory structure facing Center Street is in disrepair. The house opposite to the site is an eyebrow.

### **Staff Analysis:**

The Certificate of Appropriateness proposes the demolition of a one -story cmu non-contributing structure with some historic walls and the demolition of a dilapidated accessory structure that used to be a garage.