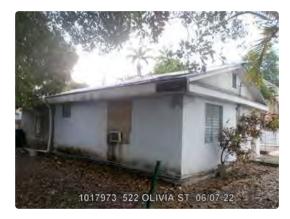

### **Description of Work:**

Demolition of existing one-story structure and accessory structure.

### **Site Facts:**

The site under review is located on the southeast corner of Olivia and Center Streets. The site comprises of a one-story non-contributing structure and a dilapidated accessory building, both historic due to their more than 50 years of age. Making a comparison between the 1962 Sanborn Map and the circa 1965 with current conditions a one-story frame building to the east side of the lot no longer exists. In the 1960's a one story cmu structure was built in the corner, and portions of that building are still standing today. The current main structure is a cmu building that had several additions through time, including a low-pitched gable roof. Historically this corner lot used to have a two-story frame structure with a porch and an exterior staircase existed between the corner lot and the one-story structure no longer in existence. The existing accessory structure facing Center Street is in disrepair. The house opposite to the site is an eyebrow.

### **Staff Analysis:**

The Certificate of Appropriateness proposes the demolition of a one -story cmu non-contributing structure with some historic walls and the demolition of a dilapidated accessory structure that used to be a garage.