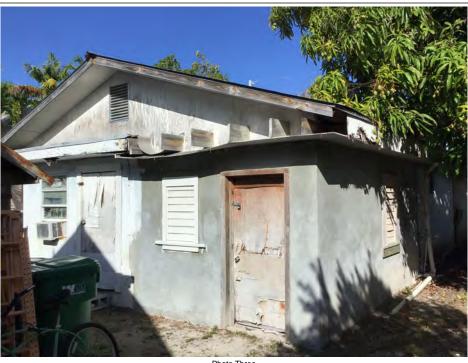

### **Site Facts:**

The site under review is located on the southeast corner of Olivia and Center Streets. The site comprises of a one-story non-contributing structure and a dilapidated accessory building, both historic due to their more than 50 years of age. Making a comparison between the 1962 Sanborn Map and the circa 1965 with current conditions a one-story frame building to the east side of the lot no longer exists. In the 1960's a one story cmu structure was built in the corner, and portions of that building are still standing today. The current main structure is a cmu building that had several additions through time, including a low-pitched gable roof. Historically this corner lot used to have a two-story frame structure with a porch and an exterior staircase existed between the corner lot and the one-story structure no longer in existence. The existing accessory structure facing Center Street is in disrepair. The house opposite to the site is an eyebrow.

It is staff's opinion that the existing frame accessory structure is in disrepair but that the main house historic structural walls are not compromised by extreme deterioration. The following is the criteria of section 102-125 and should apply only to the main building: