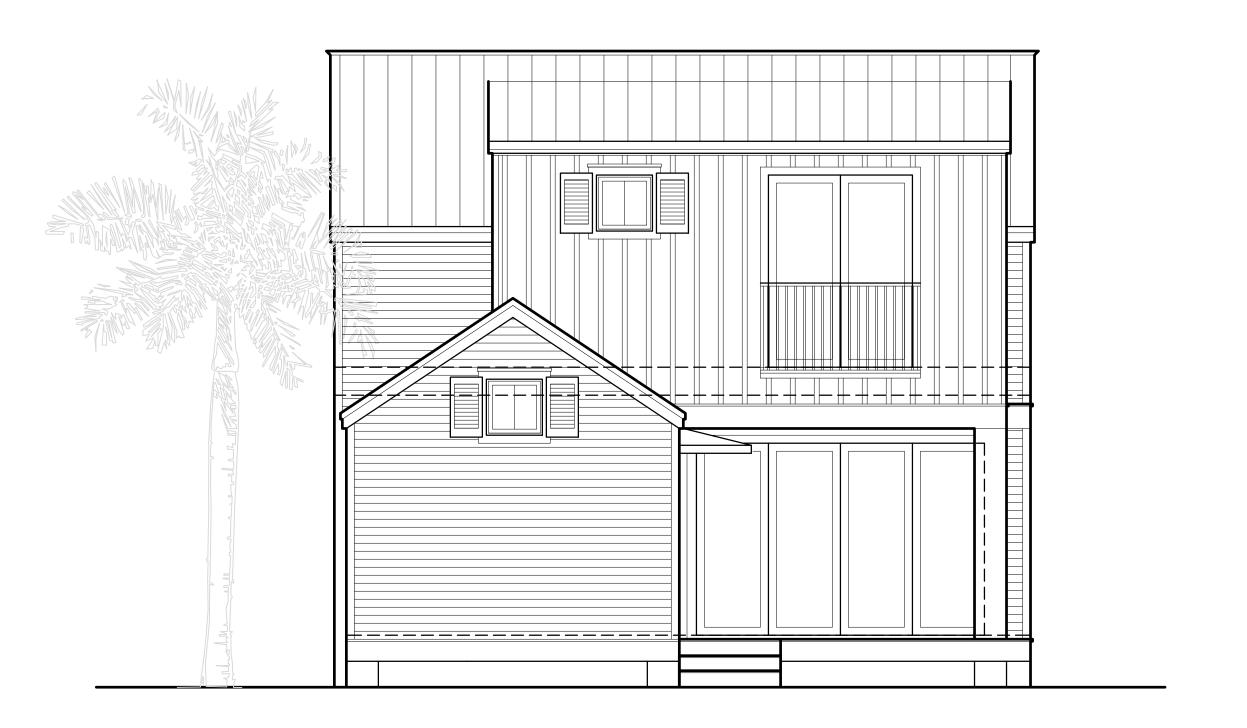

### **Description of Work:**

Demolition of existing one-story structure and accessory structure.

### **Site Facts:**

The site under review is located on the southeast corner of Olivia and Center Streets. The site comprises of a one-story non-contributing structure and a dilapidated accessory building, both historic due to their more than 50 years of age. Making a comparison between the 1962 Sanborn Map and the circa 1965 with current conditions a one-story frame building to the east side of the lot no longer exists. In the 1960's a one story cmu structure was built in the corner, and portions of that building are still standing today. The current main structure is a cmu building that had several additions through time, including a low-pitched gable roof. Historically this corner lot used to have a two-story frame structure with a porch and an exterior staircase existed between the corner lot and the one-story structure no longer in existence. The existing accessory structure facing Center Street is in disrepair. The house opposite to the site is an eyebrow.

### **Staff Analysis:**

The Certificate of Appropriateness proposes the demolition of a one -story cmu non-contributing structure with some historic walls and the demolition of a dilapidated accessory structure that used to be a garage.