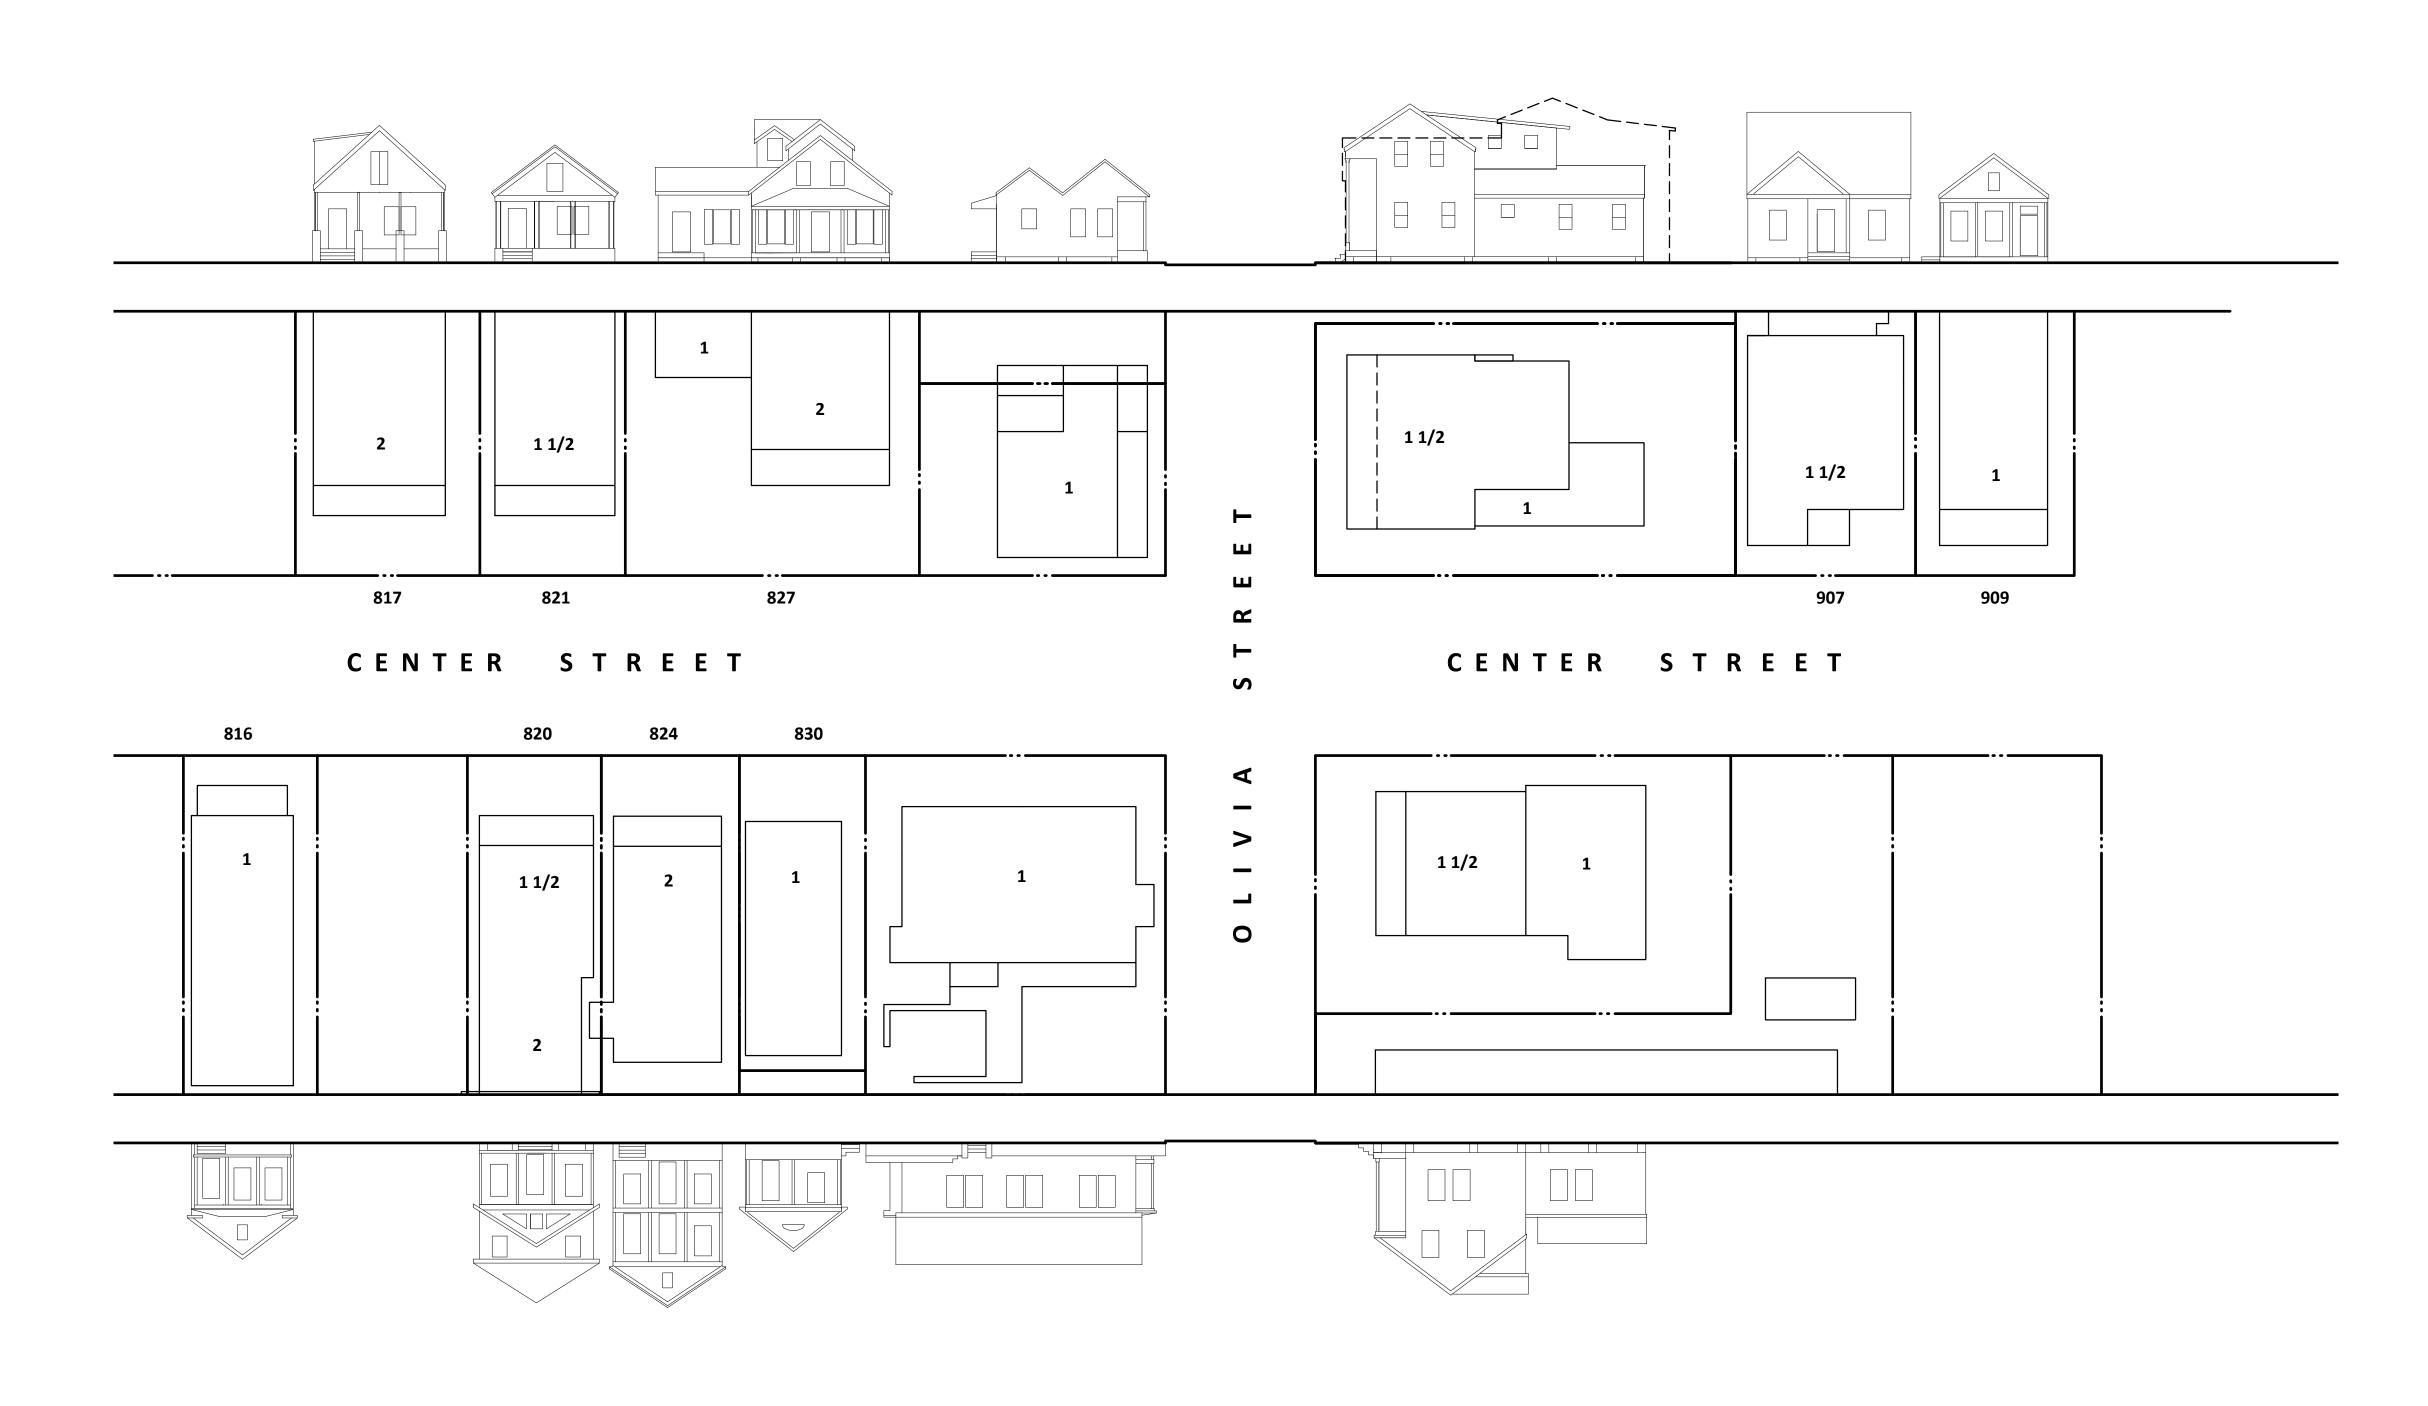

### **Site Facts:**

The site under review is located on the southeast corner of Olivia and Center Streets. The site comprises of a one-story non-contributing structure and a dilapidated accessory building, both historic due to their more than 50 years of age. Making a comparison between the 1962 Sanborn Map and the circa 1965 with current conditions a one-story frame building to the east side of the lot no longer exists. In the 1960's a one story cmu structure was built in the corner, and portions of that building are still standing today. The current main structure is a cmu building that had several additions through time, including a low-pitched gable roof. Historically this corner lot used to have a two-story frame structure with a porch and an exterior staircase existed between the corner lot and the one-story structure no longer in existence. The existing accessory structure facing Center Street is in disrepair. The house opposite to the site is an eyebrow.

Portions of the corner cmu building are still standing. The one-story structure with two sawtooths was demolished. Photograph circa 1965 from the Monroe County Library.

It is staff's opinion that the request for this demolition should be reviewed based by the demolition criteria of Chapter 102 Section 218 (a) of the LDR's. The criteria state the following.