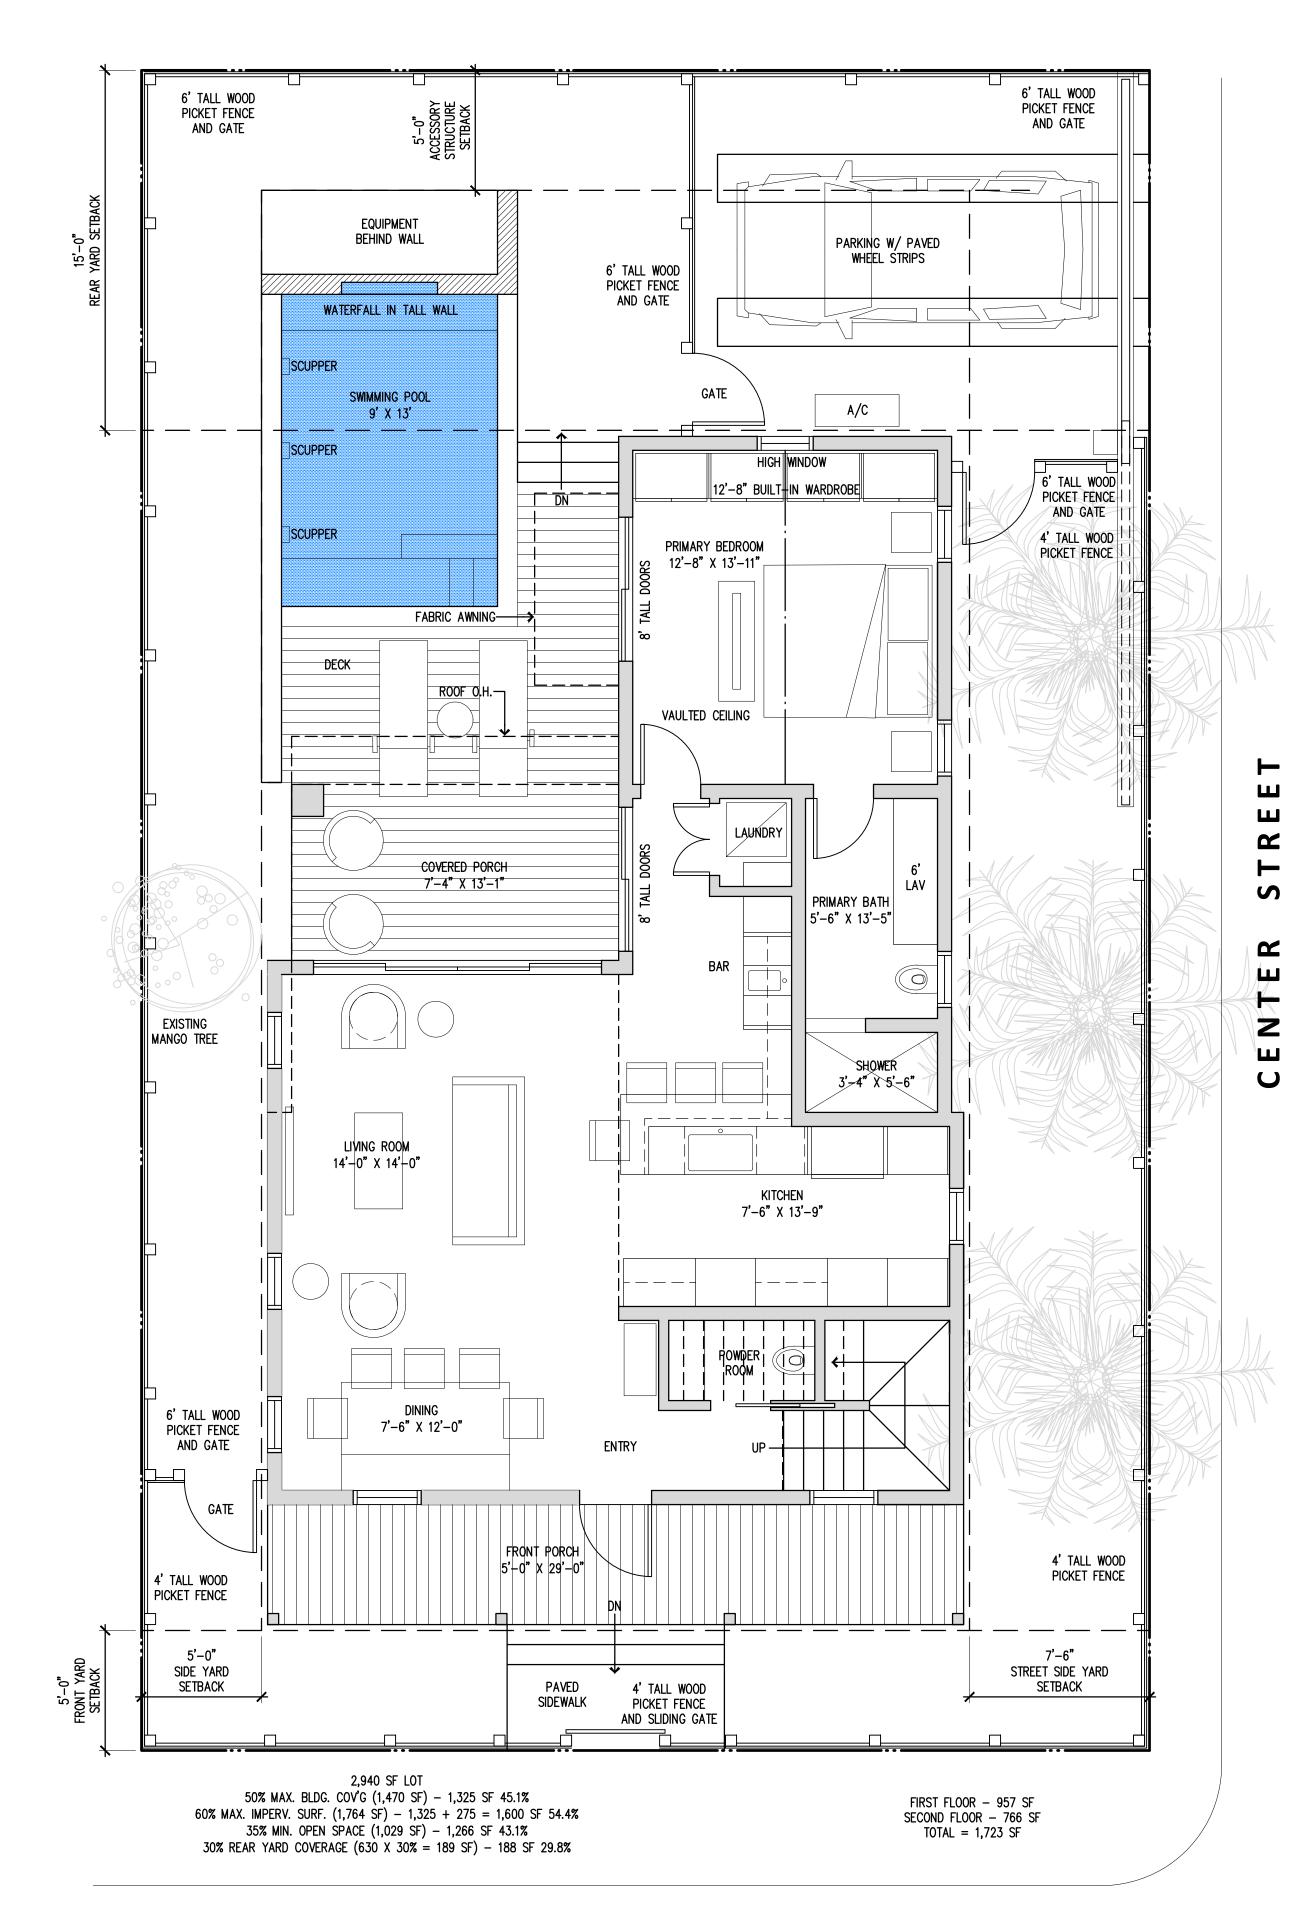

### **Description of Work:**

Demolition of existing one-story structure and accessory structure.

### **Site Facts:**

The site under review is located on the southeast corner of Olivia and Center Streets. The site comprises of a one-story non-contributing structure and a dilapidated accessory building, both historic due to their more than 50 years of age. Making a comparison between the 1962 Sanborn Map and the circa 1965 with current conditions a one-story frame building to the east side of the lot no longer exists. In the 1960's a one story cmu structure was built in the corner, and portions of that building are still standing today. The current main structure is a cmu building that had several additions through time, including a low-pitched gable roof. Historically this corner lot used to have a two-story frame structure with a porch and an exterior staircase existed between the corner lot and the one-story structure no longer in existence. The existing accessory structure facing Center Street is in disrepair. The house opposite to the site is an eyebrow.

### **Staff Analysis:**

The Certificate of Appropriateness proposes the demolition of a one -story cmu non-contributing structure with some historic walls and the demolition of a dilapidated accessory structure that used to be a garage.

Portions of the corner cmu building are still standing. The one-story structure with two sawtooths was demolished. Photograph circa 1965 from the Monroe County Library.

It is staff's opinion that the request for this demolition should be reviewed based by the demolition criteria of Chapter 102 Section 218 (a) of the LDR's. The criteria state the following.