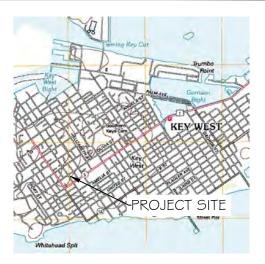

Meeting Date: September 27, 2022

Applicant: Matthew Stratton, Architect

Application Number: H2022-0040

Address: 522 Olivia Street

### **Site Facts:**

The site under review is located on the southeast corner of Olivia and Center Streets. The site comprises of a one-story non-contributing structure and a dilapidated accessory building, both historic due to their more than 50 years of age. Making a comparison between the 1962 Sanborn Map and the circa 1965 with current conditions a one-story frame building to the east side of the lot no longer exists. In the 1960's a one story cmu structure was built in the corner, and portions of that building are still standing today. The current main structure is a cmu building that had several additions through time, including a low-pitched gable roof. Historically this corner lot used to have a two-story frame structure with a porch and an exterior staircase existed between the corner lot and the one-story structure no longer in existence. The existing accessory structure facing Center Street is in disrepair. The house opposite to the site is an eyebrow.