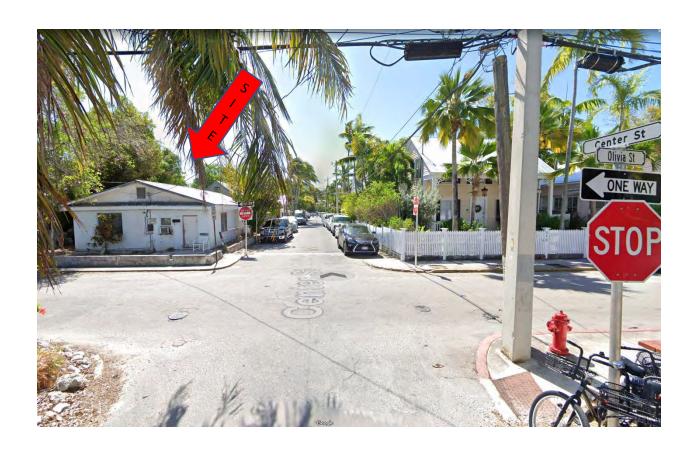

Meeting Date: September 27, 2022

Applicant: Matthew Stratton, Architect

Application Number: H2022-0040

Address: 522 Olivia Street

### **Site Facts:**

The site under review is located on the southeast corner of Olivia and Center Streets. The site comprises of a one-story non-contributing structure and a dilapidated accessory building, both historic due to their more than 50 years of age. Making a comparison between the 1962 Sanborn Map and the circa 1965 with current conditions a one-story frame building to the east side of the lot no longer exists. In the 1960's a one story cmu structure was built in the corner, and portions of that building are still standing today. The current main structure is a cmu building that had several additions through time, including a low-pitched gable roof. Historically this corner lot used to have a two-story frame structure with a porch and an exterior staircase existed between the corner lot and the one-story structure no longer in existence. The existing accessory structure facing Center Street is in disrepair. The house opposite to the site is an eyebrow.