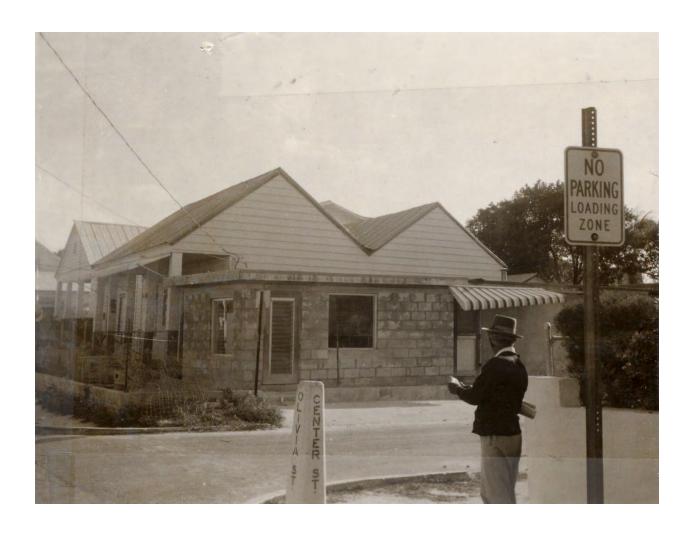

### **Site Facts:**

The site under review is located on the southeast corner of Olivia and Center Streets. The site comprises of a one-story non-contributing structure and a dilapidated accessory building, both historic due to their more than 50 years of age. Making a comparison between the 1962 Sanborn Map and the circa 1965 with current conditions a one-story frame building to the east side of the lot no longer exists. In the 1960's a one story cmu structure was built in the corner, and portions of that building are still standing today. The current main structure is a cmu building that had several additions through time, including a low-pitched gable roof. Historically this corner lot used to have a two-story frame structure with a porch and an exterior staircase existed between the corner lot and the one-story structure no longer in existence. The existing accessory structure facing Center Street is in disrepair. The house opposite to the site is an eyebrow.

Portions of the corner cmu building are still standing. The one-story structure with two sawtooths was demolished. Photograph circa 1965 from the Monroe County Library.

It is staff's opinion that the request for this demolition should be reviewed based by the demolition criteria of Chapter 102 Section 218 (a) of the LDR's. The criteria state the following.