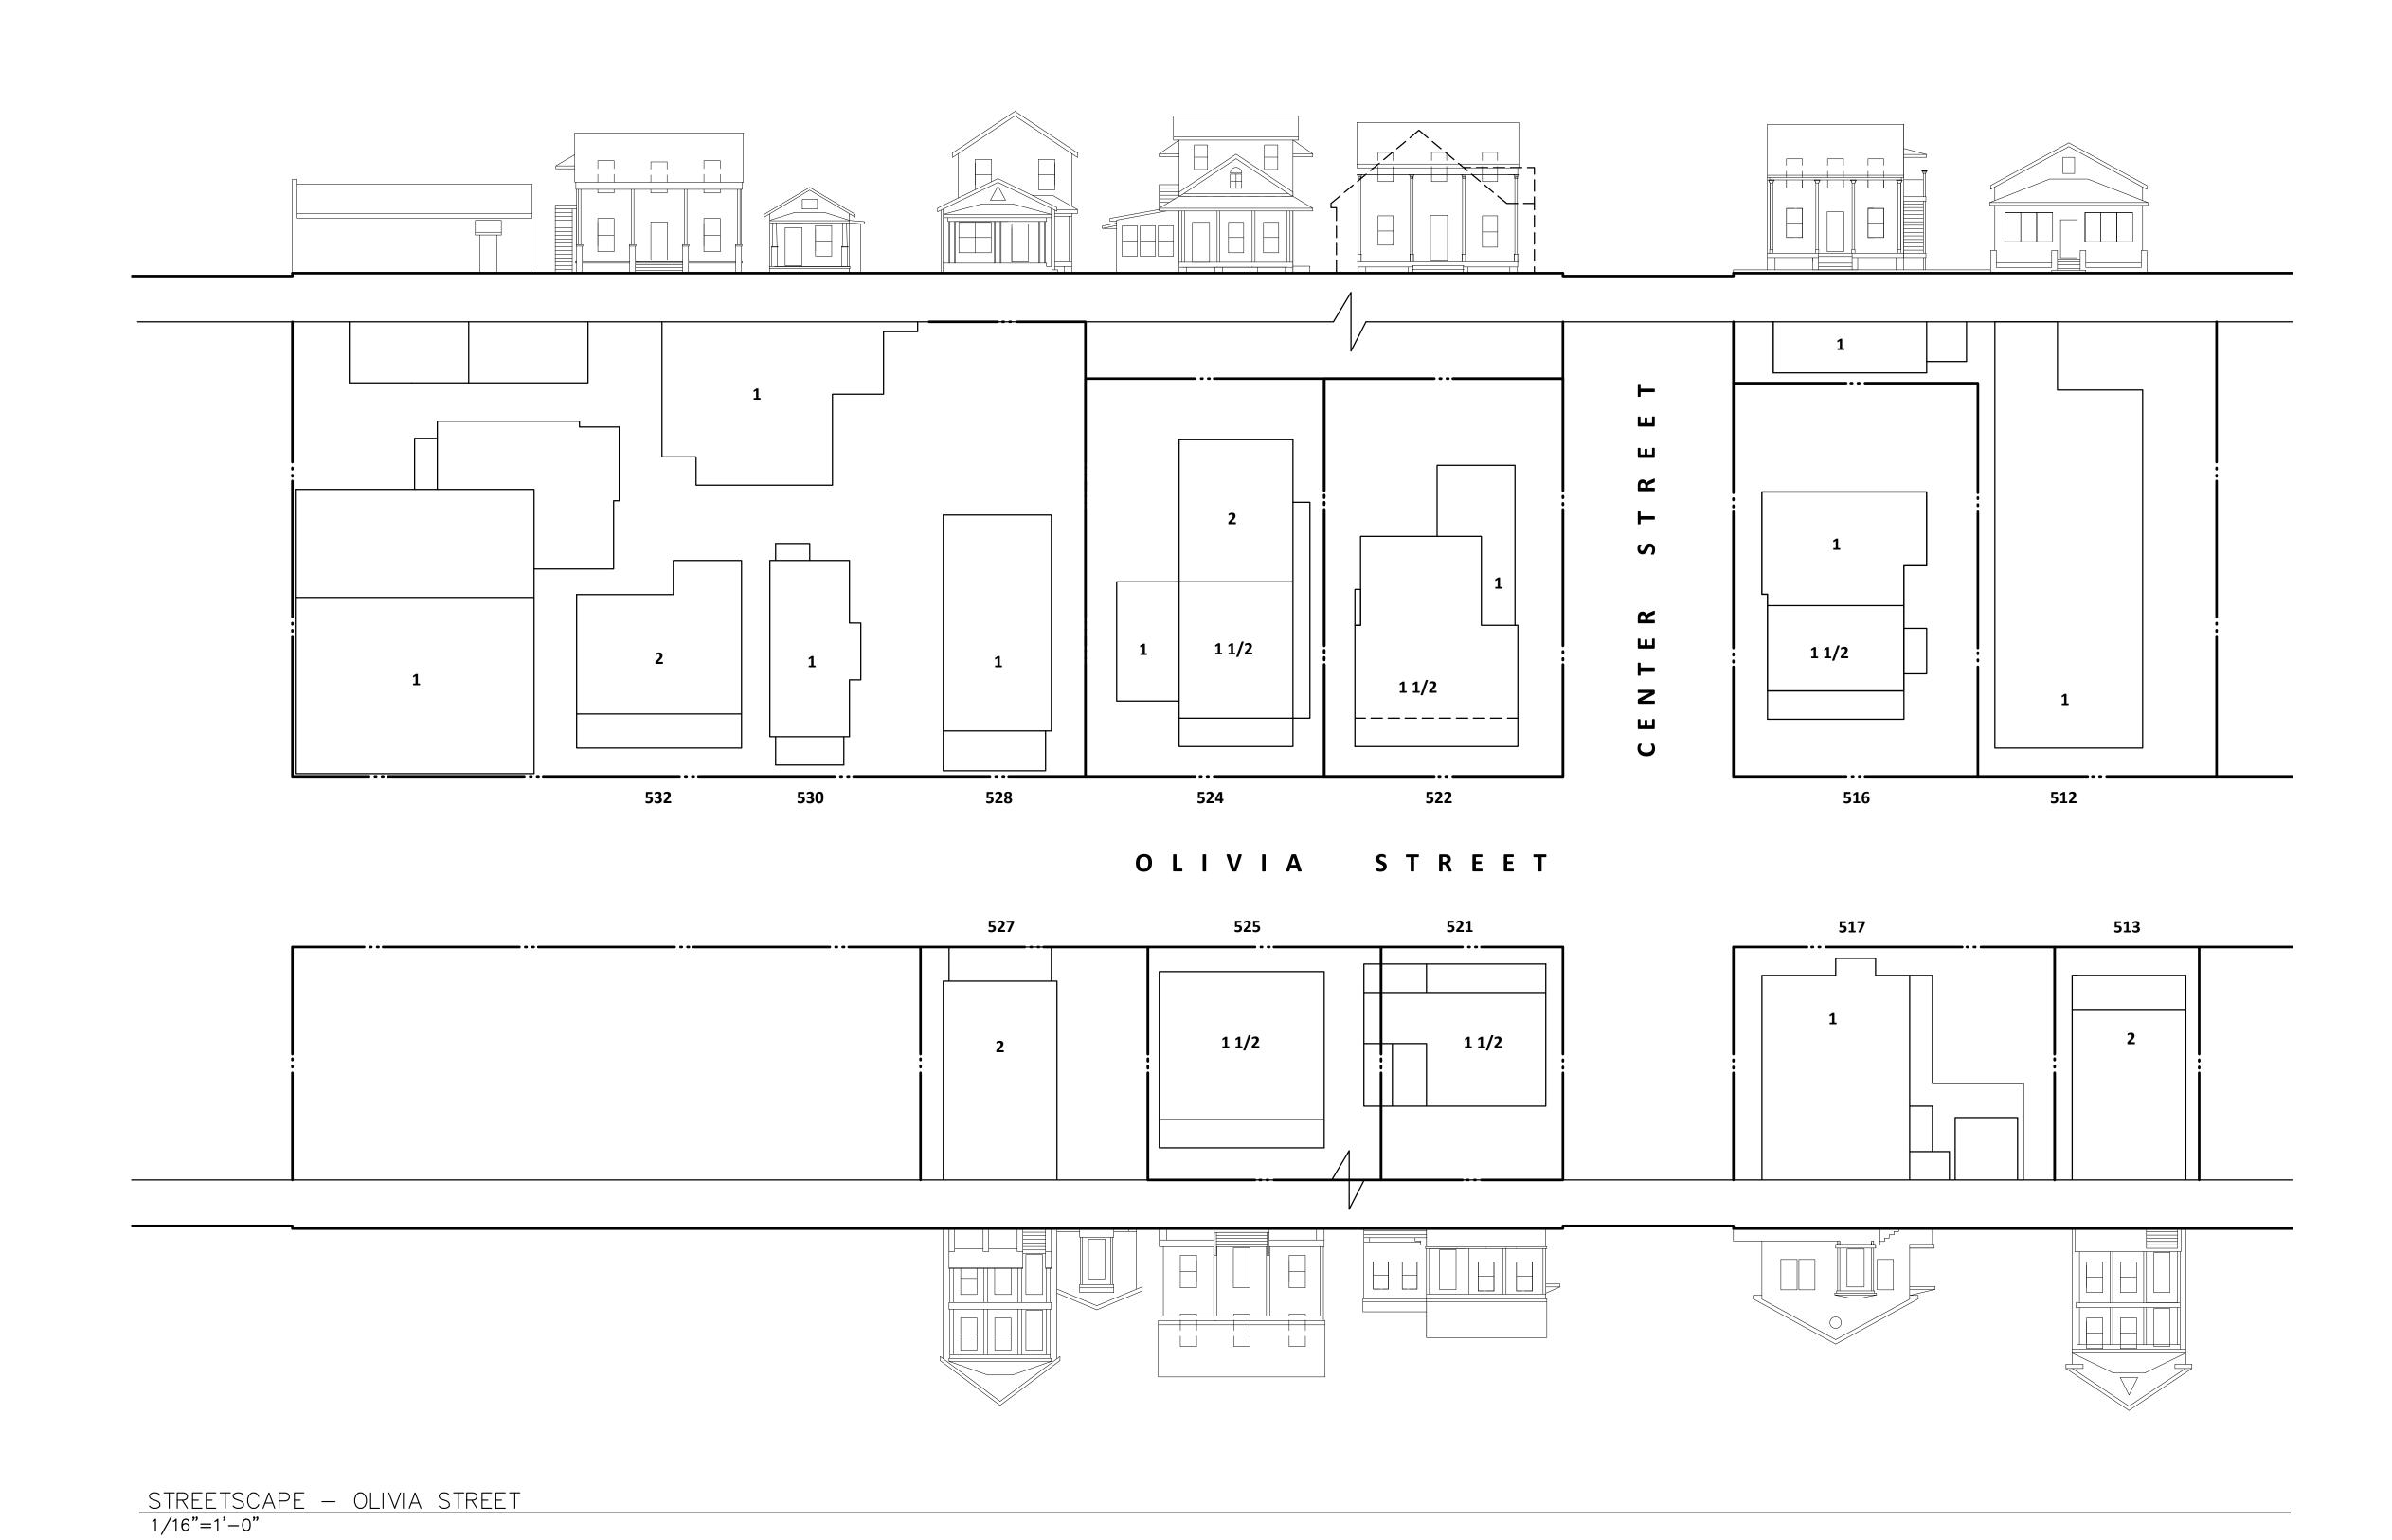

### **Site Facts:**

The site under review is located on the southeast corner of Olivia and Center Streets. The site comprises of a one-story non-contributing structure and a dilapidated accessory building, both historic due to their more than 50 years of age. Making a comparison between the 1962 Sanborn Map and the circa 1965 with current conditions a one-story frame building to the east side of the lot no longer exists. In the 1960's a one story cmu structure was built in the corner, and portions of that building are still standing today. The current main structure is a cmu building that had several additions through time, including a low-pitched gable roof. Historically this corner lot used to have a two-story frame structure with a porch and an exterior staircase existed between the corner lot and the one-story structure no longer in existence. The existing accessory structure facing Center Street is in disrepair. The house opposite to the site is an eyebrow.

Portions of the corner cmu building are still standing. The one-story structure with two sawtooths was demolished. Photograph circa 1965 from the Monroe County Library.

It is staff's opinion that the request for this demolition should be reviewed based by the demolition criteria of Chapter 102 Section 218 (a) of the LDR's. The criteria state the following.