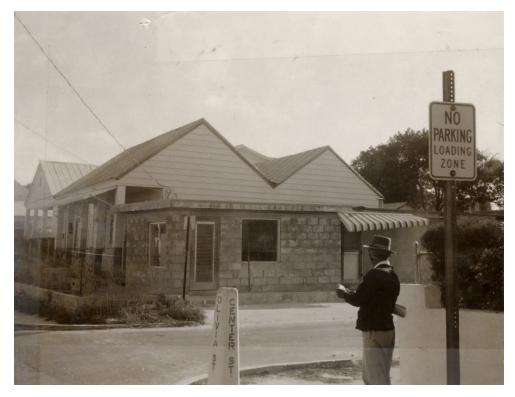

Portions of the corner cmu building are still standing. The one-story structure with two sawtooths was demolished. Photograph circa 1965 from the Monroe County Library.

It is staff's opinion that the request for this demolition should be reviewed based by the demolition criteria of Chapter 102 Section 218 (a) of the LDR's. The criteria state the following.