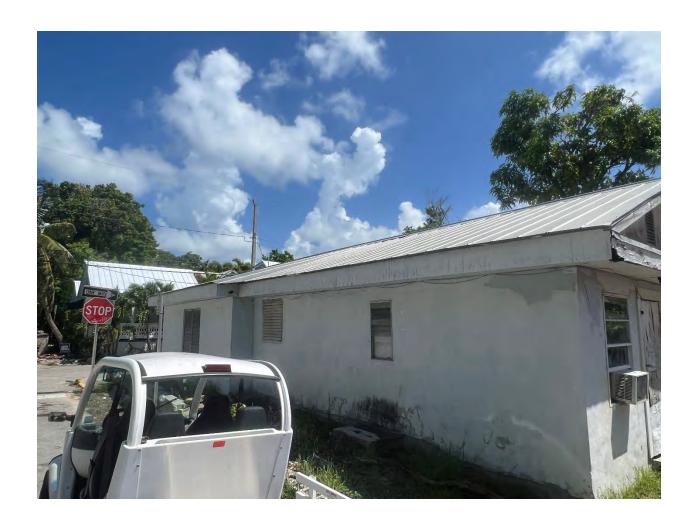

### **Description of Work:**

Demolition of existing one-story structure and accessory structure.

### **Site Facts:**

The site under review is located on the southeast corner of Olivia and Center Streets. The site comprises of a one-story non-contributing structure and a dilapidated accessory building, both historic due to their more than 50 years of age. Making a comparison between the 1962 Sanborn Map and the circa 1965 with current conditions a one-story frame building to the east side of the lot no longer exists. In the 1960's a one story cmu structure was built in the corner, and portions of that building are still standing today. The current main structure is a cmu building that had several additions through time, including a low-pitched gable roof. Historically this corner lot used to have a two-story frame structure with a porch and an exterior staircase existed between the corner lot and the one-story structure no longer in existence. The existing accessory structure facing Center Street is in disrepair. The house opposite to the site is an eyebrow.

### **Staff Analysis:**

The Certificate of Appropriateness proposes the demolition of a one -story cmu non-contributing structure with some historic walls and the demolition of a dilapidated accessory structure that used to be a garage.