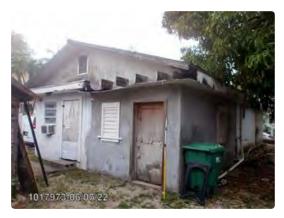

### **Site Facts:**

The site under review is located on the southeast corner of Olivia and Center Streets. The site comprises of a one-story non-contributing structure and a dilapidated accessory building, both historic due to their more than 50 years of age. Making a comparison between the 1962 Sanborn Map and the circa 1965 with current conditions a one-story frame building to the east side of the lot no longer exists. In the 1960's a one story cmu structure was built in the corner, and portions of that building are still standing today. The current main structure is a cmu building that had several additions through time, including a low-pitched gable roof. Historically this corner lot used to have a two-story frame structure with a porch and an exterior staircase existed between the corner lot and the one-story structure no longer in existence. The existing accessory structure facing Center Street is in disrepair. The house opposite to the site is an eyebrow.

It is staff's opinion that the existing frame accessory structure is in disrepair but that the main house historic structural walls are not compromised by extreme deterioration. The following is the criteria of section 102-125 and should apply only to the main building: