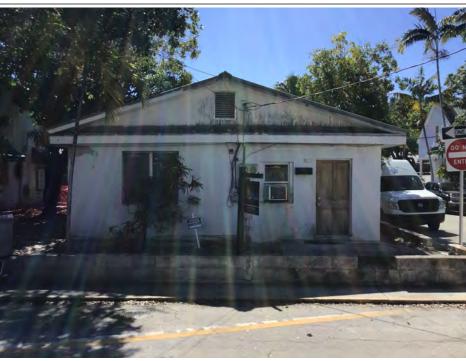

### **Description of Work:**

Demolition of existing one-story structure and accessory structure.

### **Site Facts:**

The site under review is located on the southeast corner of Olivia and Center Streets. The site comprises of a one-story non-contributing structure and a dilapidated accessory building, both historic due to their more than 50 years of age. Making a comparison between the 1962 Sanborn Map and the circa 1965 with current conditions a one-story frame building to the east side of the lot no longer exists. In the 1960's a one story cmu structure was built in the corner, and portions of that building are still standing today. The current main structure is a cmu building that had several additions through time, including a low-pitched gable roof. Historically this corner lot used to have a two-story frame structure with a porch and an exterior staircase existed between the corner lot and the one-story structure no longer in existence. The existing accessory structure facing Center Street is in disrepair. The house opposite to the site is an eyebrow.

### **Staff Analysis:**

The Certificate of Appropriateness proposes the demolition of a one -story cmu non-contributing structure with some historic walls and the demolition of a dilapidated accessory structure that used to be a garage.