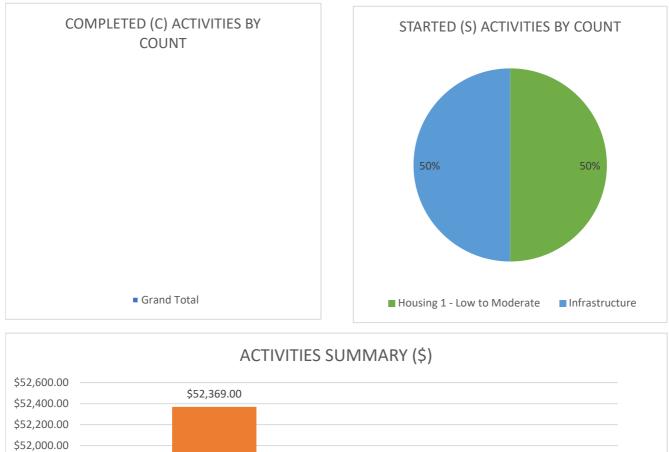

Total number of Activities started Total number of Activities completed Current Year Taxable Value in CRA Actual expended increment revenue Base Year Taxable Value in CRA Current Year Tax Increment Value

| 2                    |
|----------------------|
| 0                    |
| \$<br>306,474,737.00 |
| \$<br>138,936.00     |
| \$<br>46,516,303.00  |
| \$<br>259,958,434.00 |
|                      |
| \$<br>51,208.00      |

Total amount expended for low and middle income affordable housing

The following is a summary of this community redevelopment agency's achievement of its redevelopment plan's goals.

| ACHIEVEMENT                 | CRA PLAN PAGE |
|-----------------------------|---------------|
| Housing 1 - Low to Moderate | 52            |
| Infrastructure              | 55            |
|                             |               |
|                             |               |
|                             |               |
|                             |               |
|                             |               |
|                             |               |
|                             |               |
|                             |               |
|                             |               |
|                             |               |
|                             |               |
|                             |               |