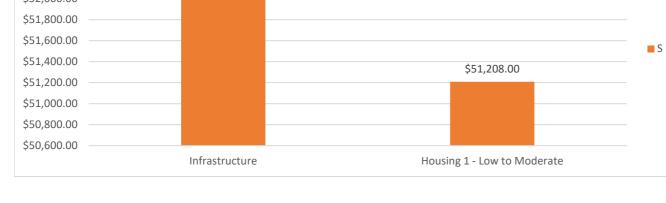

Total number of Activities started Total number of Activities completed Current Year Taxable Value in CRA Actual expended increment revenue Base Year Taxable Value in CRA Current Year Tax Increment Value

| 2                    |
|----------------------|
| 0                    |
| \$<br>306,474,737.00 |
| \$<br>138,936.00     |
| \$<br>46,516,303.00  |
| \$<br>259,958,434.00 |
|                      |
| \$<br>51,208.00      |

Total amount expended for low and middle income affordable housing

The following is a summary of this community redevelopment agency's achievement of its redevelopment plan's goals.

| ACHIEVEMENT                 | CRA PLAN PAGE |
|-----------------------------|---------------|
| Housing 1 - Low to Moderate | 52            |
| Infrastructure              | 55            |
|                             |               |
|                             |               |
|                             |               |
|                             |               |
|                             |               |
|                             |               |
|                             |               |
|                             |               |
|                             |               |
|                             |               |
|                             |               |
|                             |               |