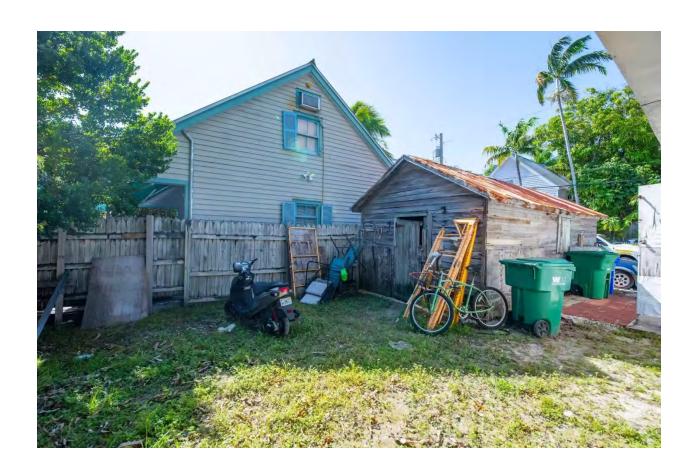

### **Description of Work:**

Demolition of existing one-story structure and accessory structure.

### **Site Facts:**

The site under review is located on the southeast corner of Olivia and Center Streets. The site comprises of a one-story non-contributing structure and a dilapidated accessory building, both historic due to their more than 50 years of age. Making a comparison between the 1962 Sanborn Map and the circa 1965 with current conditions a one-story frame building to the east side of the lot no longer exists. In the 1960's a one story cmu structure was built in the corner, and portions of that building are still standing today. The current main structure is a cmu building that had several additions through time, including a low-pitched gable roof. Historically this corner lot used to have a two-story frame structure with a porch and an exterior staircase existed between the corner lot and the one-story structure no longer in existence. The existing accessory structure facing Center Street is in disrepair. The house opposite to the site is an eyebrow.

### **Staff Analysis:**

The Certificate of Appropriateness proposes the demolition of a one -story cmu non-contributing structure with some historic walls and the demolition of a dilapidated accessory structure that used to be a garage. A first reading for demolition was approved on October 17, 2022.