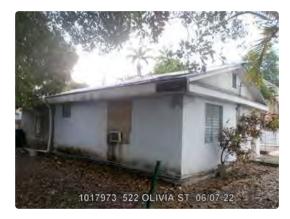

### **Site Facts:**

The site under review is located on the southeast corner of Olivia and Center Streets. The site comprises of a one-story non-contributing structure and a dilapidated accessory building, both historic due to their more than 50 years of age. Making a comparison between the 1962 Sanborn Map and the circa 1965 with current conditions a one-story frame building to the east side of the lot no longer exists. In the 1960's a one story cmu structure was built in the corner, and portions of that building are still standing today. The current main structure is a cmu building that had several additions through time, including a low-pitched gable roof. Historically this corner lot used to have a two-story frame structure with a porch and an exterior staircase existed between the corner lot and the one-story structure no longer in existence. The existing accessory structure facing Center Street is in disrepair. The house opposite to the site is an eyebrow.

It is staff's opinion that the existing frame accessory structure is in disrepair but that the main house historic structural walls are not compromised by extreme deterioration. The following is the criteria of section 102-125 and should apply only to the main building: