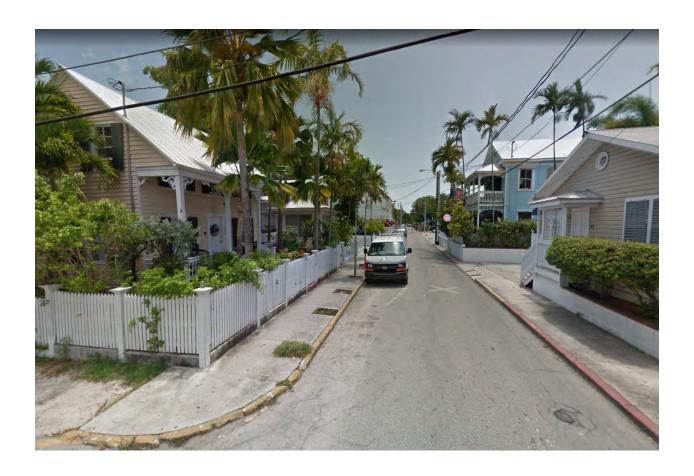

### **Site Facts:**

The site under review is located on the southeast corner of Olivia and Center Streets. The site comprises of a one-story non-contributing structure and a dilapidated accessory building, both historic due to their more than 50 years of age. Making a comparison between the 1962 Sanborn Map and the circa 1965 with current conditions a one-story frame building to the east side of the lot no longer exists. In the 1960's a one story cmu structure was built in the corner, and portions of that building are still standing today. The current main structure is a cmu building that had several additions through time, including a low-pitched gable roof. Historically this corner lot used to have a two-story frame structure with a porch and an exterior staircase existed between the corner lot and the one-story structure no longer in existence. The existing accessory structure facing Center Street is in disrepair. The house opposite to the site is an eyebrow.