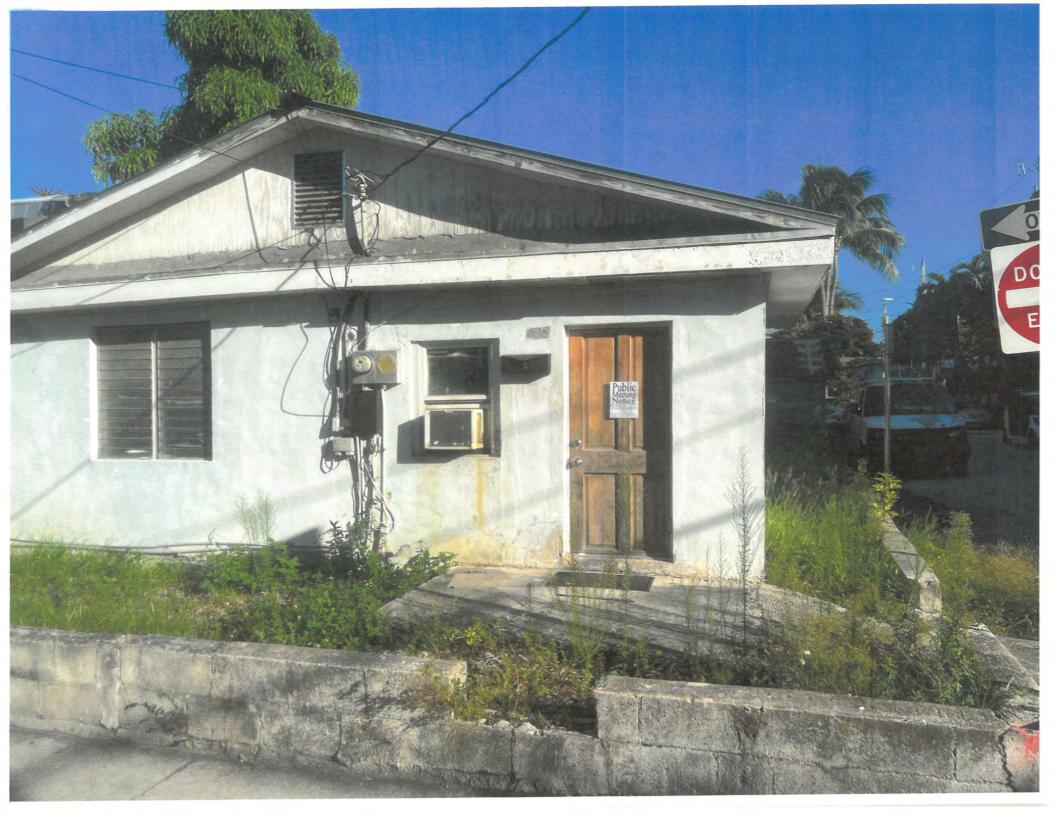

### **Description of Work:**

Demolition of existing one-story structure and accessory structure.

### **Site Facts:**

The site under review is located on the southeast corner of Olivia and Center Streets. The site comprises of a one-story non-contributing structure and a dilapidated accessory building, both historic due to their more than 50 years of age. Making a comparison between the 1962 Sanborn Map and the circa 1965 with current conditions a one-story frame building to the east side of the lot no longer exists. In the 1960's a one story cmu structure was built in the corner, and portions of that building are still standing today. The current main structure is a cmu building that had several additions through time, including a low-pitched gable roof. Historically this corner lot used to have a two-story frame structure with a porch and an exterior staircase existed between the corner lot and the one-story structure no longer in existence. The existing accessory structure facing Center Street is in disrepair. The house opposite to the site is an eyebrow.

### **Staff Analysis:**

The Certificate of Appropriateness proposes the demolition of a one -story cmu non-contributing structure with some historic walls and the demolition of a dilapidated accessory structure that used to be a garage. A first reading for demolition was approved on October 17, 2022.

It is staff's opinion that the existing frame accessory structure is in disrepair but that the main house historic structural walls are not compromised by extreme deterioration. The following is the criteria of section 102-125 and should apply only to the main building: