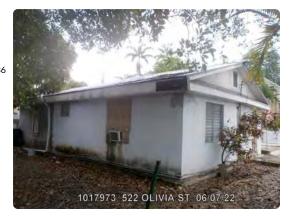

### **Description of Work:**

Demolition of existing one-story structure and accessory structure.

### **Site Facts:**

The site under review is located on the southeast corner of Olivia and Center Streets. The site comprises of a one-story non-contributing structure and a dilapidated accessory building, both historic due to their more than 50 years of age. Making a comparison between the 1962 Sanborn Map and the circa 1965 with current conditions a one-story frame building to the east side of the lot no longer exists. In the 1960's a one story cmu structure was built in the corner, and portions of that building are still standing today. The current main structure is a cmu building that had several additions through time, including a low-pitched gable roof. Historically this corner lot used to have a two-story frame structure with a porch and an exterior staircase existed between the corner lot and the one-story structure no longer in existence. The existing accessory structure facing Center Street is in disrepair. The house opposite to the site is an eyebrow.

### **Staff Analysis:**

The Certificate of Appropriateness proposes the demolition of a one -story cmu non-contributing structure with some historic walls and the demolition of a dilapidated accessory structure that used to be a garage. A first reading for demolition was approved on October 17, 2022.

It is staff's opinion that the existing frame accessory structure is in disrepair but that the main house historic structural walls are not compromised by extreme deterioration. The following is the criteria of section 102-125 and should apply only to the main building: