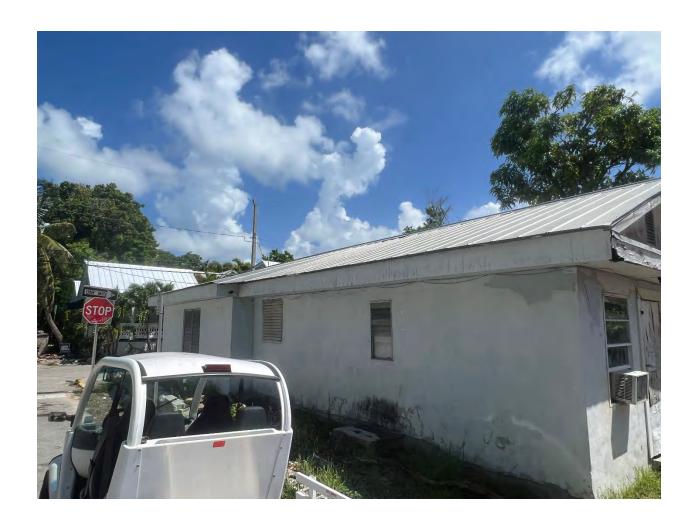

### **Description of Work:**

Demolition of existing one-story structure and accessory structure.

### **Site Facts:**

The site under review is located on the southeast corner of Olivia and Center Streets. The site comprises of a one-story non-contributing structure and a dilapidated accessory building, both historic due to their more than 50 years of age. Making a comparison between the 1962 Sanborn Map and the circa 1965 with current conditions a one-story frame building to the east side of the lot no longer exists. In the 1960's a one story cmu structure was built in the corner, and portions of that building are still standing today. The current main structure is a cmu building that had several additions through time, including a low-pitched gable roof. Historically this corner lot used to have a two-story frame structure with a porch and an exterior staircase existed between the corner lot and the one-story structure no longer in existence. The existing accessory structure facing Center Street is in disrepair. The house opposite to the site is an eyebrow.