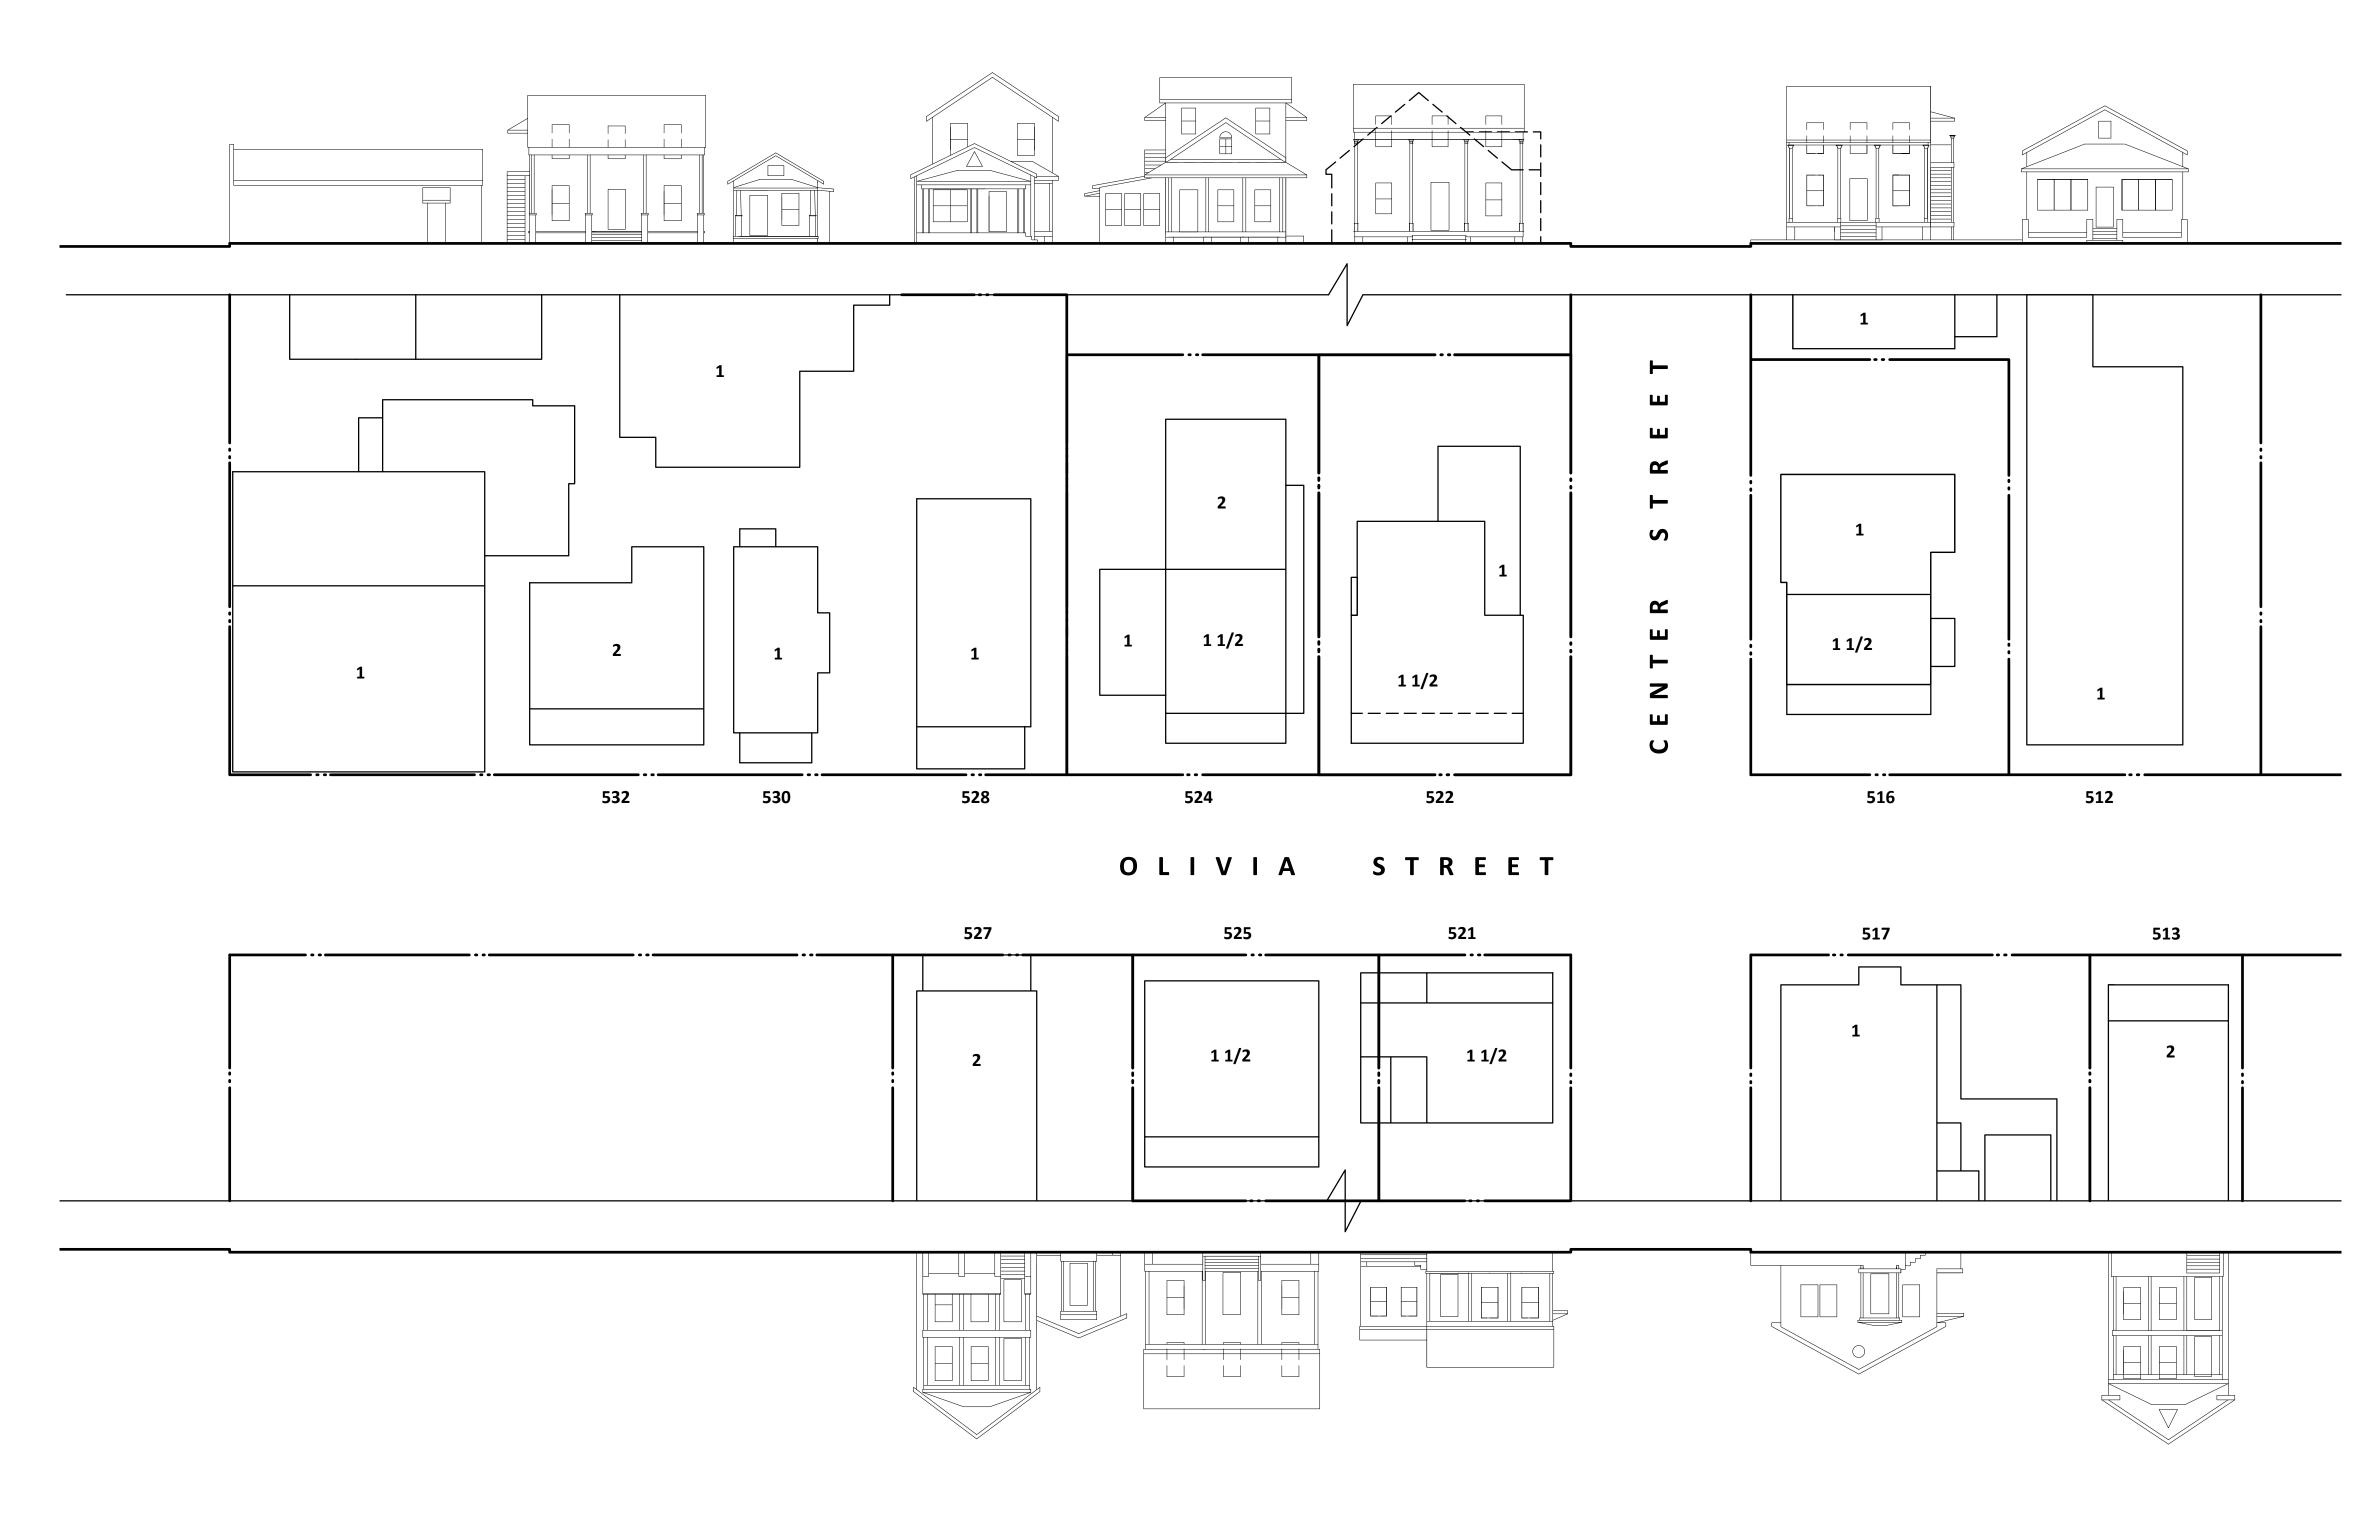

### **Site Facts:**

The site under review is located on the southeast corner of Olivia and Center Streets. The site comprises of a one-story non-contributing structure and a dilapidated accessory building, both historic due to their more than 50 years of age. Making a comparison between the 1962 Sanborn Map and the circa 1965 with current conditions a one-story frame building to the east side of the lot no longer exists. In the 1960's a one story cmu structure was built in the corner, and portions of that building are still standing today. The current main structure is a cmu building that had several additions through time, including a low-pitched gable roof. Historically this corner lot used to have a two-story frame structure with a porch and an exterior staircase existed between the corner lot and the one-story structure no longer in existence. The existing accessory structure facing Center Street is in disrepair. The house opposite to the site is an eyebrow.

Portions of the corner cmu building are still standing. The one-story structure with two sawtooths was demolished. Photograph circa 1965 from the Monroe County Library.

It is staff's opinion that the request for this demolition should be reviewed based by the demolition criteria of Chapter 102 Section 218 (a) of the LDR's. The criteria state the following.