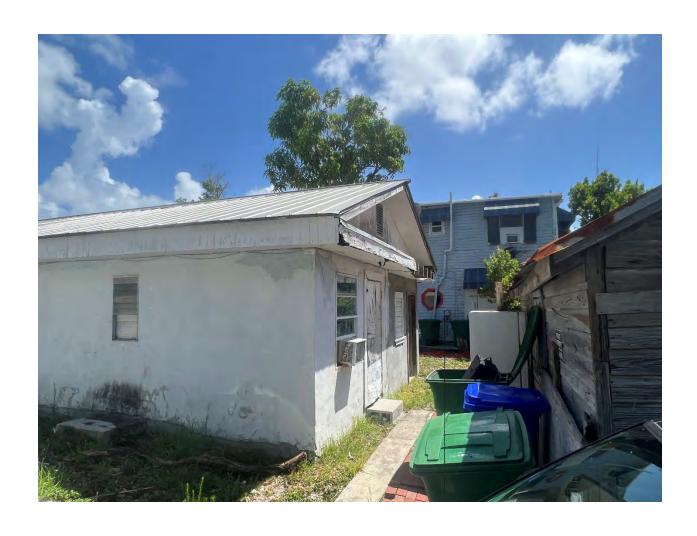

### **Description of Work:**

Demolition of existing one-story structure and accessory structure.

### **Site Facts:**

The site under review is located on the southeast corner of Olivia and Center Streets. The site comprises of a one-story non-contributing structure and a dilapidated accessory building, both historic due to their more than 50 years of age. Making a comparison between the 1962 Sanborn Map and the circa 1965 with current conditions a one-story frame building to the east side of the lot no longer exists. In the 1960's a one story cmu structure was built in the corner, and portions of that building are still standing today. The current main structure is a cmu building that had several additions through time, including a low-pitched gable roof. Historically this corner lot used to have a two-story frame structure with a porch and an exterior staircase existed between the corner lot and the one-story structure no longer in existence. The existing accessory structure facing Center Street is in disrepair. The house opposite to the site is an eyebrow.

### **Staff Analysis:**

The Certificate of Appropriateness proposes the demolition of a one -story cmu non-contributing structure with some historic walls and the demolition of a dilapidated accessory structure that used to be a garage. A first reading for demolition was approved on October 17, 2022.