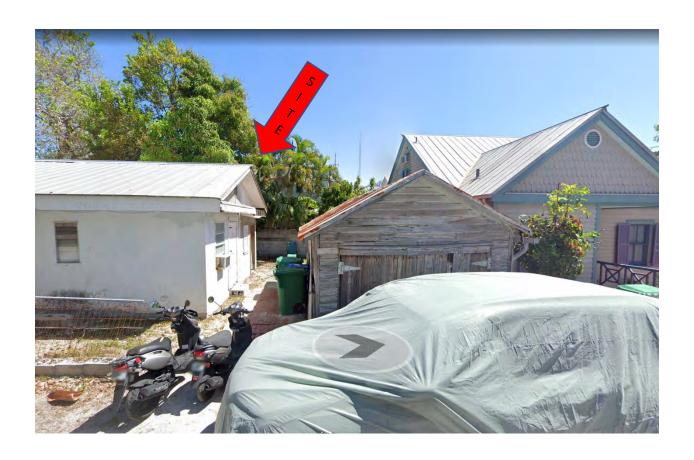

### **Site Facts:**

The site under review is located on the southeast corner of Olivia and Center Streets. The site comprises of a one-story non-contributing structure and a dilapidated accessory building, both historic due to their more than 50 years of age. Making a comparison between the 1962 Sanborn Map and the circa 1965 with current conditions a one-story frame building to the east side of the lot no longer exists. In the 1960's a one story cmu structure was built in the corner, and portions of that building are still standing today. The current main structure is a cmu building that had several additions through time, including a low-pitched gable roof. Historically this corner lot used to have a two-story frame structure with a porch and an exterior staircase existed between the corner lot and the one-story structure no longer in existence. The existing accessory structure facing Center Street is in disrepair. The house opposite to the site is an eyebrow.

### **Staff Analysis:**

The Certificate of Appropriateness proposes the demolition of a one -story cmu non-contributing structure with some historic walls and the demolition of a dilapidated accessory structure that used to be a garage. A first reading for demolition was approved on October 17, 2022.