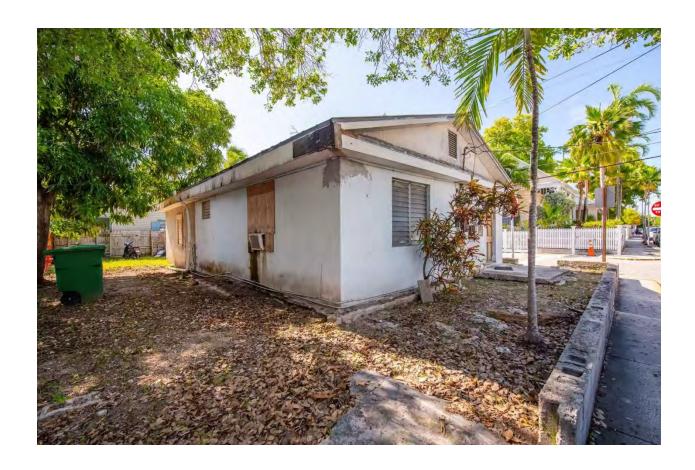

### **Description of Work:**

Demolition of existing one-story structure and accessory structure.

### **Site Facts:**

The site under review is located on the southeast corner of Olivia and Center Streets. The site comprises of a one-story non-contributing structure and a dilapidated accessory building, both historic due to their more than 50 years of age. Making a comparison between the 1962 Sanborn Map and the circa 1965 with current conditions a one-story frame building to the east side of the lot no longer exists. In the 1960's a one story cmu structure was built in the corner, and portions of that building are still standing today. The current main structure is a cmu building that had several additions through time, including a low-pitched gable roof. Historically this corner lot used to have a two-story frame structure with a porch and an exterior staircase existed between the corner lot and the one-story structure no longer in existence. The existing accessory structure facing Center Street is in disrepair. The house opposite to the site is an eyebrow.

It is staff's opinion that the existing frame accessory structure is in disrepair but that the main house historic structural walls are not compromised by extreme deterioration. The following is the criteria of section 102-125 and should apply only to the main building: