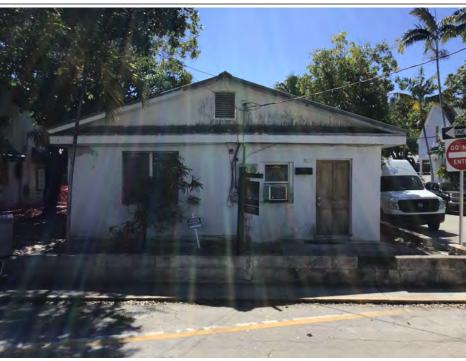

### **Description of Work:**

Demolition of existing one-story structure and accessory structure.

### **Site Facts:**

The site under review is located on the southeast corner of Olivia and Center Streets. The site comprises of a one-story non-contributing structure and a dilapidated accessory building, both historic due to their more than 50 years of age. Making a comparison between the 1962 Sanborn Map and the circa 1965 with current conditions a one-story frame building to the east side of the lot no longer exists. In the 1960's a one story cmu structure was built in the corner, and portions of that building are still standing today. The current main structure is a cmu building that had several additions through time, including a low-pitched gable roof. Historically this corner lot used to have a two-story frame structure with a porch and an exterior staircase existed between the corner lot and the one-story structure no longer in existence. The existing accessory structure facing Center Street is in disrepair. The house opposite to the site is an eyebrow.

### **Staff Analysis:**

The Certificate of Appropriateness proposes the demolition of a one -story cmu non-contributing structure with some historic walls and the demolition of a dilapidated accessory structure that used to be a garage. A first reading for demolition was approved on October 17, 2022.