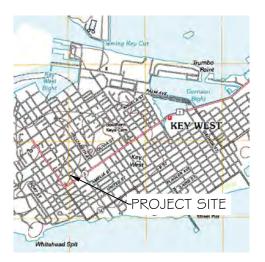

Meeting Date: October 26, 2022

Applicant: Matthew Stratton, Architect

Application Number: H2022-0040

Address: 522 Olivia Street

### **Site Facts:**

The site under review is located on the southeast corner of Olivia and Center Streets. The site comprises of a one-story non-contributing structure and a dilapidated accessory building, both historic due to their more than 50 years of age. Making a comparison between the 1962 Sanborn Map and the circa 1965 with current conditions a one-story frame building to the east side of the lot no longer exists. In the 1960's a one story cmu structure was built in the corner, and portions of that building are still standing today. The current main structure is a cmu building that had several additions through time, including a low-pitched gable roof. Historically this corner lot used to have a two-story frame structure with a porch and an exterior staircase existed between the corner lot and the one-story structure no longer in existence. The existing accessory structure facing Center Street is in disrepair. The house opposite to the site is an eyebrow.