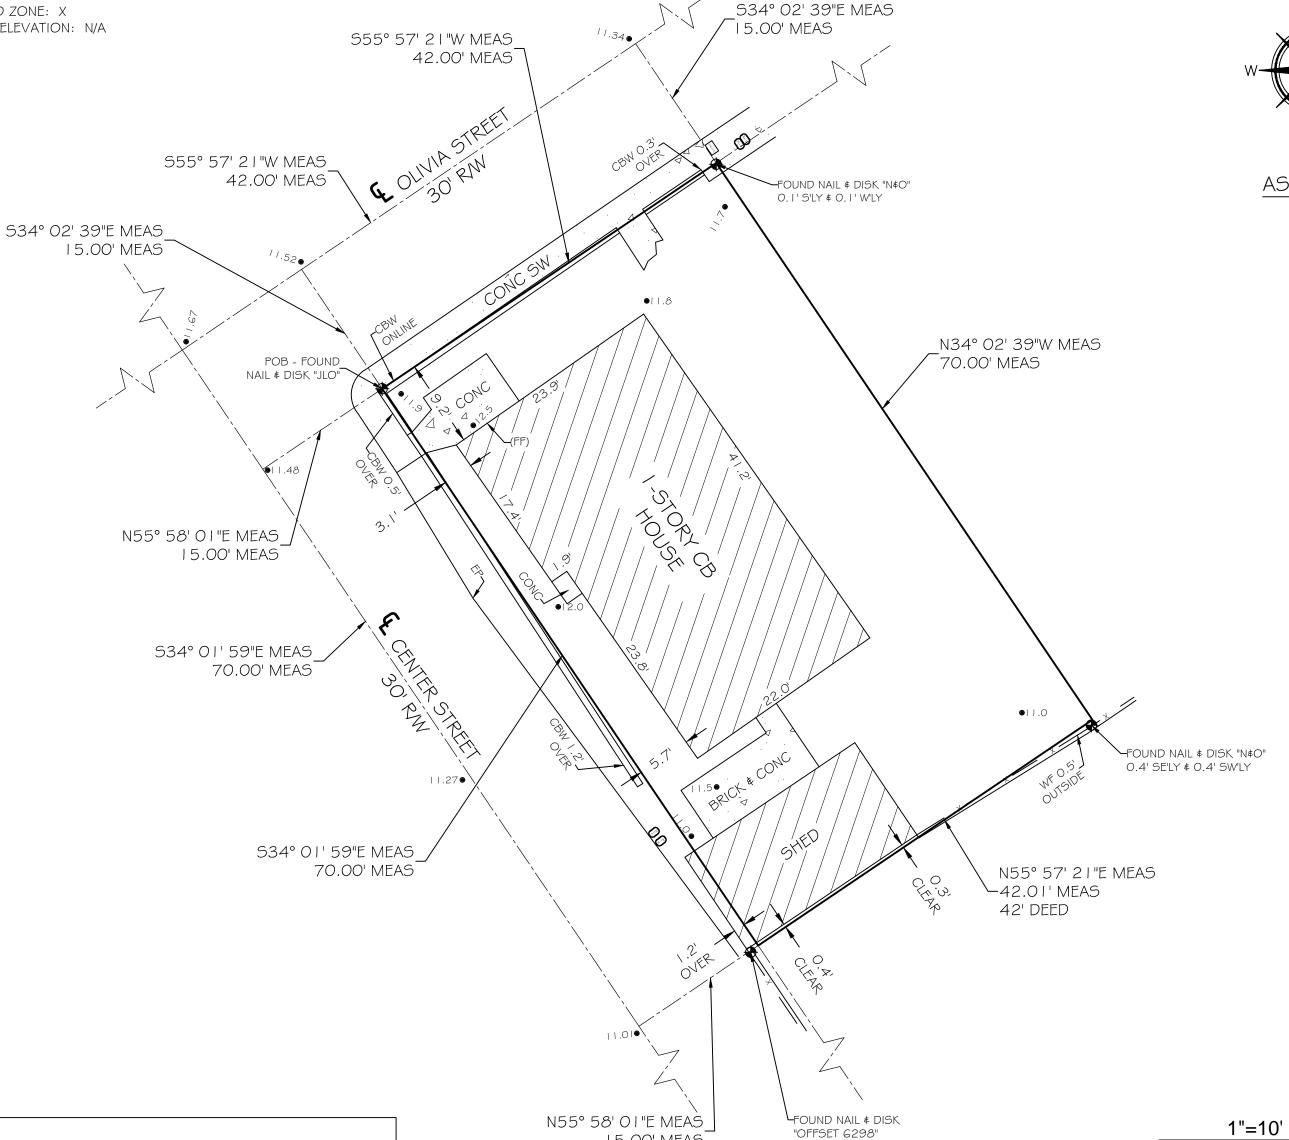

### **Site Facts:**

The site under review is located on the southeast corner of Olivia and Center Streets. The site comprises of a one-story non-contributing structure and a dilapidated accessory building, both historic due to their more than 50 years of age. Making a comparison between the 1962 Sanborn Map and the circa 1965 with current conditions a one-story frame building to the east side of the lot no longer exists. In the 1960's a one story cmu structure was built in the corner, and portions of that building are still standing today. The current main structure is a cmu building that had several additions through time, including a low-pitched gable roof. Historically this corner lot used to have a two-story frame structure with a porch and an exterior staircase existed between the corner lot and the one-story structure no longer in existence. The existing accessory structure facing Center Street is in disrepair. The house opposite to the site is an eyebrow.

Portions of the corner cmu building are still standing. The one-story structure with two sawtooths was demolished. Photograph circa 1965 from the Monroe County Library.

It is staff's opinion that the request for this demolition should be reviewed based by the demolition criteria of Chapter 102 Section 218 (a) of the LDR's. The criteria state the following.