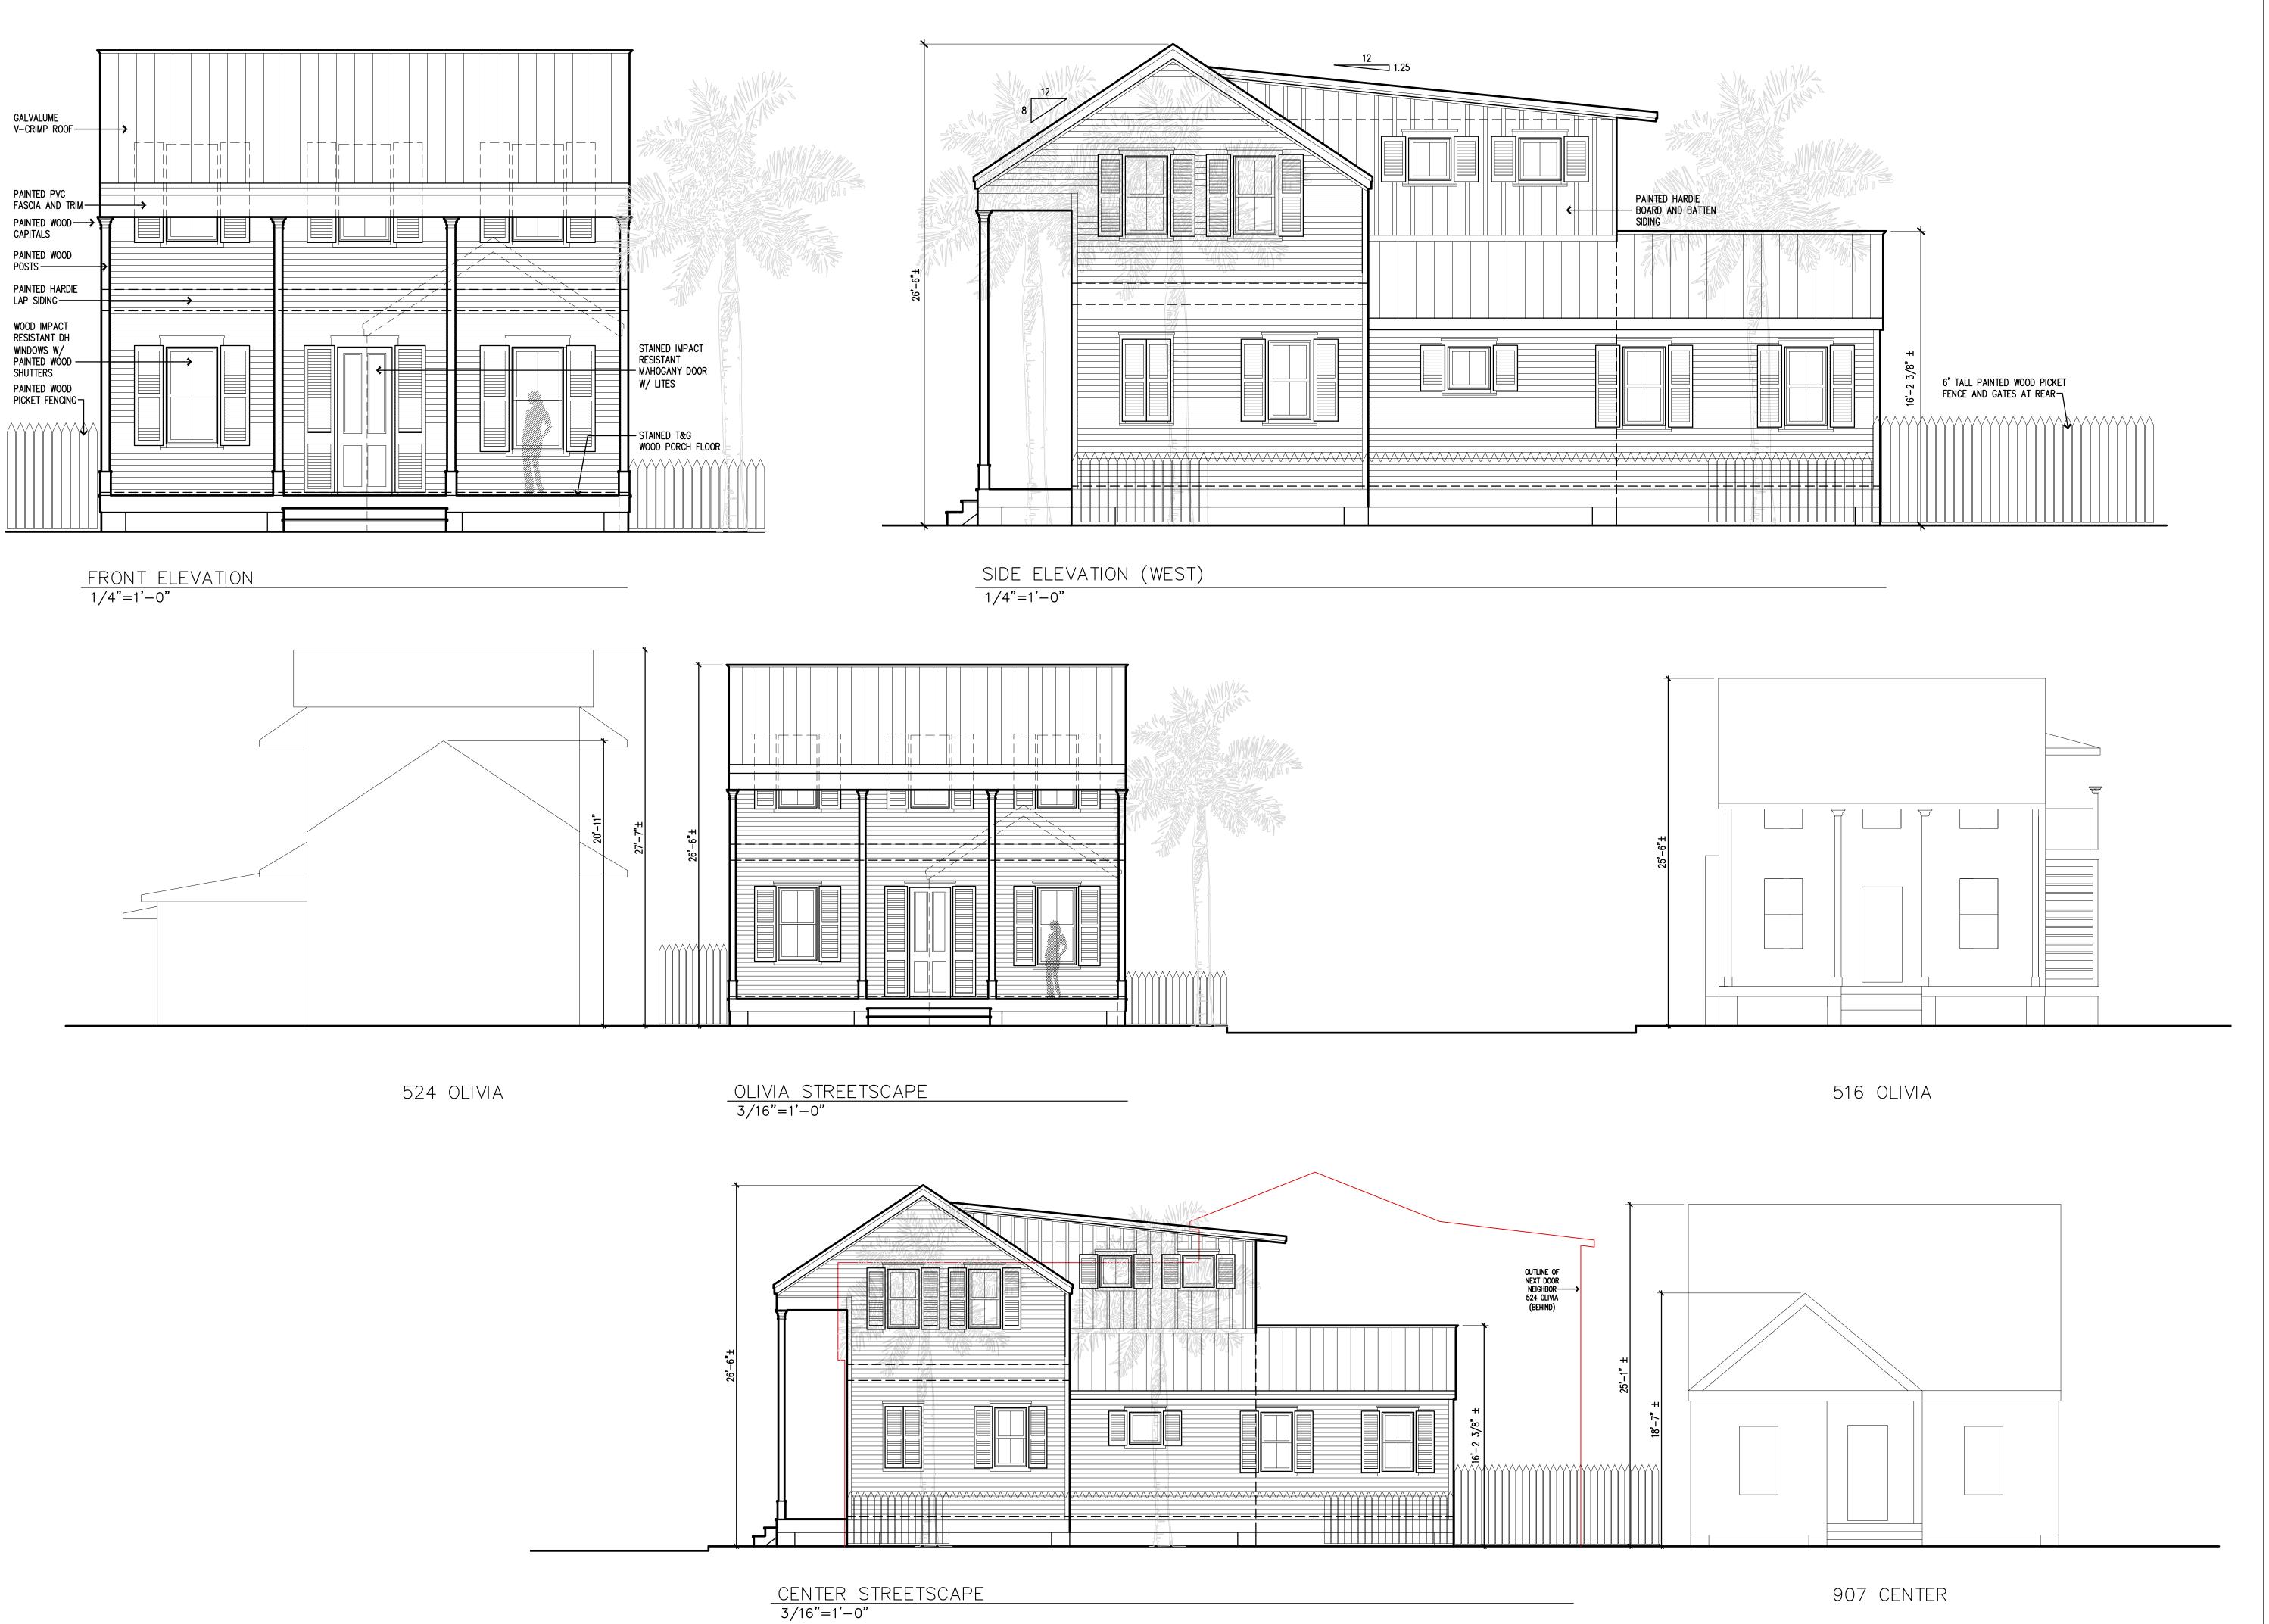

Meeting Date: October 26, 2022

Applicant: Matthew Stratton, Architect

Application Number: H2022-0040

Address: 522 Olivia Street

### **Description of Work:**

Demolition of existing one-story structure and accessory structure.

### **Site Facts:**

The site under review is located on the southeast corner of Olivia and Center Streets. The site comprises of a one-story non-contributing structure and a dilapidated accessory building, both historic due to their more than 50 years of age. Making a comparison between the 1962 Sanborn Map and the circa 1965 with current conditions a one-story frame building to the east side of the lot no longer exists. In the 1960's a one story cmu structure was built in the corner, and portions of that building are still standing today. The current main structure is a cmu building that had several additions through time, including a low-pitched gable roof. Historically this corner lot used to have a two-story frame structure with a porch and an exterior staircase existed between the corner lot and the one-story structure no longer in existence. The existing accessory structure facing Center Street is in disrepair. The house opposite to the site is an eyebrow.