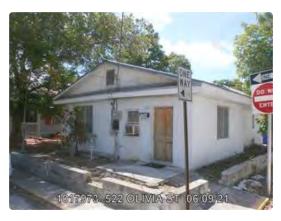

### **Site Facts:**

The site under review is located on the southeast corner of Olivia and Center Streets. The site comprises of a one-story non-contributing structure and a dilapidated accessory building, both historic due to their more than 50 years of age. Making a comparison between the 1962 Sanborn Map and the circa 1965 with current conditions a one-story frame building to the east side of the lot no longer exists. In the 1960's a one story cmu structure was built in the corner, and portions of that building are still standing today. The current main structure is a cmu building that had several additions through time, including a low-pitched gable roof. Historically this corner lot used to have a two-story frame structure with a porch and an exterior staircase existed between the corner lot and the one-story structure no longer in existence. The existing accessory structure facing Center Street is in disrepair. The house opposite to the site is an eyebrow.

### **Staff Analysis:**

The Certificate of Appropriateness proposes the demolition of a one -story cmu non-contributing structure with some historic walls and the demolition of a dilapidated accessory structure that used to be a garage. A first reading for demolition was approved on October 17, 2022.