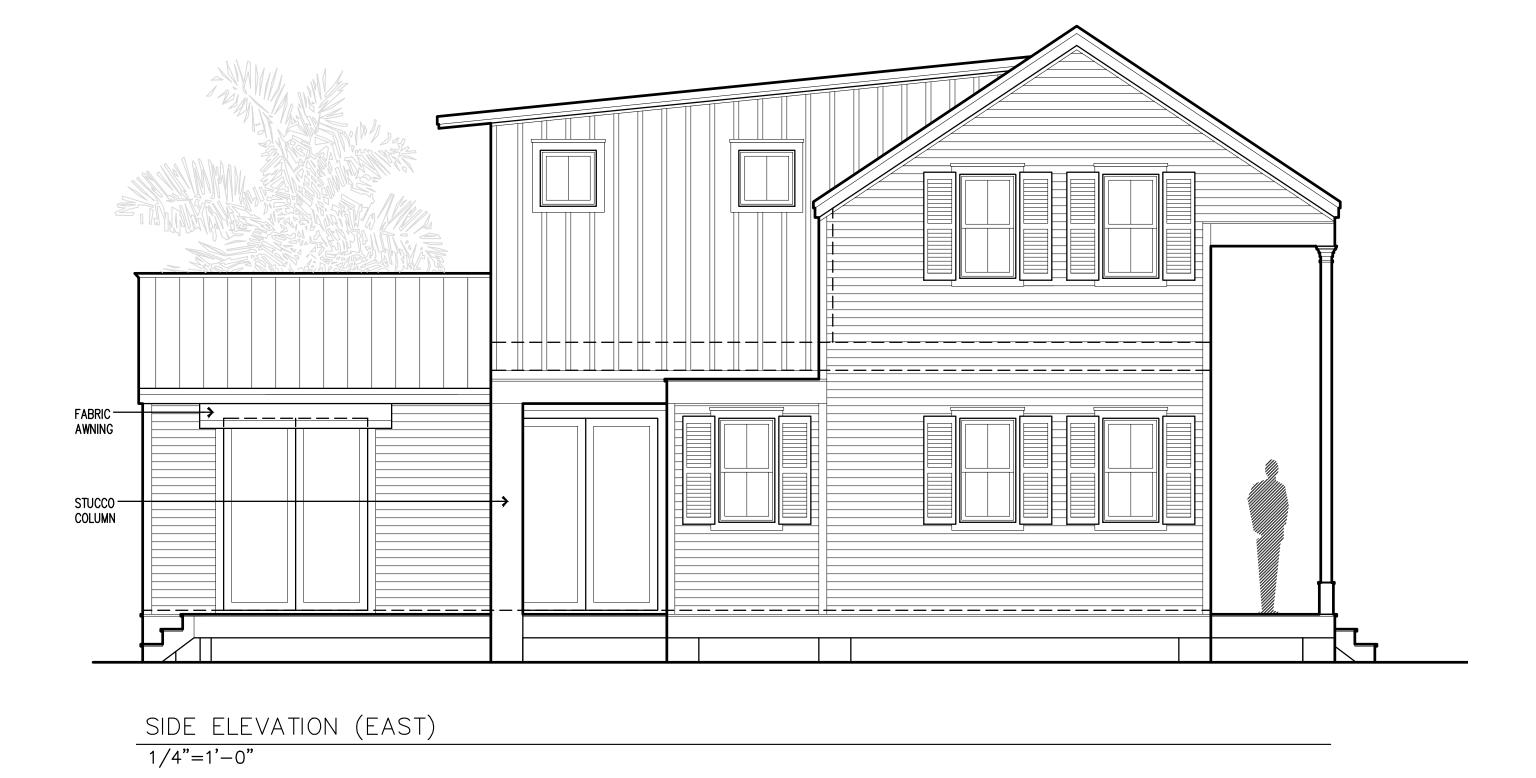

Meeting Date: October 26, 2022

Applicant: Matthew Stratton, Architect

Application Number: H2022-0040

Address: 522 Olivia Street

### **Description of Work:**

Demolition of existing one-story structure and accessory structure.

### **Site Facts:**

The site under review is located on the southeast corner of Olivia and Center Streets. The site comprises of a one-story non-contributing structure and a dilapidated accessory building, both historic due to their more than 50 years of age. Making a comparison between the 1962 Sanborn Map and the circa 1965 with current conditions a one-story frame building to the east side of the lot no longer exists. In the 1960's a one story cmu structure was built in the corner, and portions of that building are still standing today. The current main structure is a cmu building that had several additions through time, including a low-pitched gable roof. Historically this corner lot used to have a two-story frame structure with a porch and an exterior staircase existed between the corner lot and the one-story structure no longer in existence. The existing accessory structure facing Center Street is in disrepair. The house opposite to the site is an eyebrow.