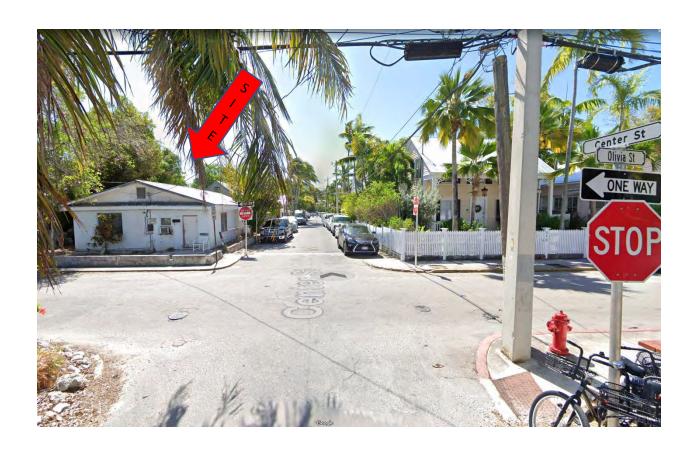

Meeting Date: October 26, 2022

Applicant: Matthew Stratton, Architect

Application Number: H2022-0040

Address: 522 Olivia Street

### **Site Facts:**

The site under review is located on the southeast corner of Olivia and Center Streets. The site comprises of a one-story non-contributing structure and a dilapidated accessory building, both historic due to their more than 50 years of age. Making a comparison between the 1962 Sanborn Map and the circa 1965 with current conditions a one-story frame building to the east side of the lot no longer exists. In the 1960's a one story cmu structure was built in the corner, and portions of that building are still standing today. The current main structure is a cmu building that had several additions through time, including a low-pitched gable roof. Historically this corner lot used to have a two-story frame structure with a porch and an exterior staircase existed between the corner lot and the one-story structure no longer in existence. The existing accessory structure facing Center Street is in disrepair. The house opposite to the site is an eyebrow.