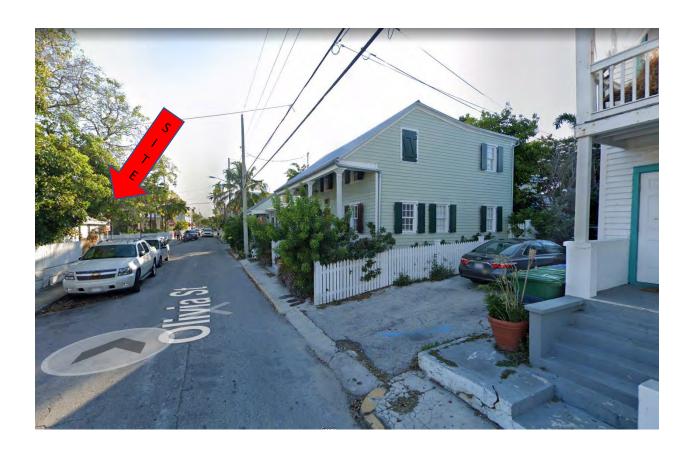

Meeting Date: October 26, 2022

Applicant: Matthew Stratton, Architect

Application Number: H2022-0040

Address: 522 Olivia Street

### **Site Facts:**

The site under review is located on the southeast corner of Olivia and Center Streets. The site comprises of a one-story non-contributing structure and a dilapidated accessory building, both historic due to their more than 50 years of age. Making a comparison between the 1962 Sanborn Map and the circa 1965 with current conditions a one-story frame building to the east side of the lot no longer exists. In the 1960's a one story cmu structure was built in the corner, and portions of that building are still standing today. The current main structure is a cmu building that had several additions through time, including a low-pitched gable roof. Historically this corner lot used to have a two-story frame structure with a porch and an exterior staircase existed between the corner lot and the one-story structure no longer in existence. The existing accessory structure facing Center Street is in disrepair. The house opposite to the site is an eyebrow.