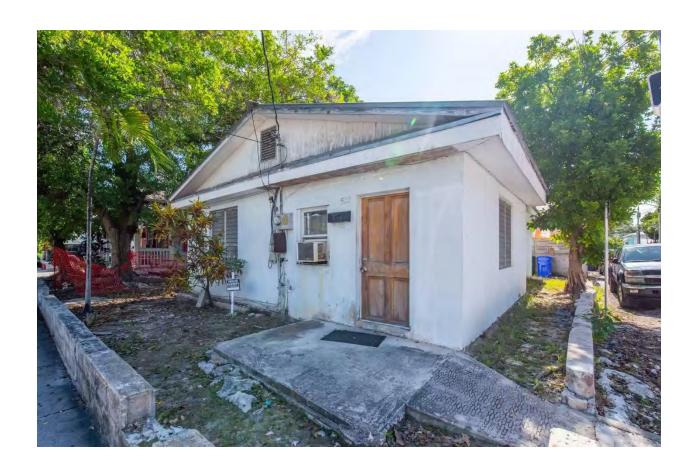

### **Description of Work:**

Demolition of existing one-story structure and accessory structure.

### **Site Facts:**

The site under review is located on the southeast corner of Olivia and Center Streets. The site comprises of a one-story non-contributing structure and a dilapidated accessory building, both historic due to their more than 50 years of age. Making a comparison between the 1962 Sanborn Map and the circa 1965 with current conditions a one-story frame building to the east side of the lot no longer exists. In the 1960's a one story cmu structure was built in the corner, and portions of that building are still standing today. The current main structure is a cmu building that had several additions through time, including a low-pitched gable roof. Historically this corner lot used to have a two-story frame structure with a porch and an exterior staircase existed between the corner lot and the one-story structure no longer in existence. The existing accessory structure facing Center Street is in disrepair. The house opposite to the site is an eyebrow.

### **Staff Analysis:**

The Certificate of Appropriateness proposes the demolition of a one -story cmu non-contributing structure with some historic walls and the demolition of a dilapidated accessory structure that used to be a garage. A first reading for demolition was approved on October 17, 2022.