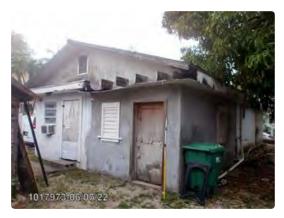

### **Site Facts:**

The site under review is located on the southeast corner of Olivia and Center Streets. The site comprises of a one-story non-contributing structure and a dilapidated accessory building, both historic due to their more than 50 years of age. Making a comparison between the 1962 Sanborn Map and the circa 1965 with current conditions a one-story frame building to the east side of the lot no longer exists. In the 1960's a one story cmu structure was built in the corner, and portions of that building are still standing today. The current main structure is a cmu building that had several additions through time, including a low-pitched gable roof. Historically this corner lot used to have a two-story frame structure with a porch and an exterior staircase existed between the corner lot and the one-story structure no longer in existence. The existing accessory structure facing Center Street is in disrepair. The house opposite to the site is an eyebrow.

### **Staff Analysis:**

The Certificate of Appropriateness proposes the demolition of a one -story cmu non-contributing structure with some historic walls and the demolition of a dilapidated accessory structure that used to be a garage. A first reading for demolition was approved on October 17, 2022.