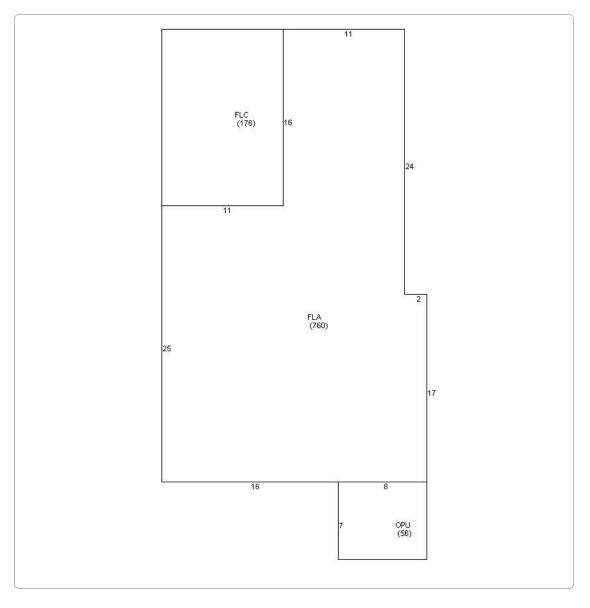

### **Site Facts:**

The site under review is located on the southeast corner of Olivia and Center Streets. The site comprises of a one-story non-contributing structure and a dilapidated accessory building, both historic due to their more than 50 years of age. Making a comparison between the 1962 Sanborn Map and the circa 1965 with current conditions a one-story frame building to the east side of the lot no longer exists. In the 1960's a one story cmu structure was built in the corner, and portions of that building are still standing today. The current main structure is a cmu building that had several additions through time, including a low-pitched gable roof. Historically this corner lot used to have a two-story frame structure with a porch and an exterior staircase existed between the corner lot and the one-story structure no longer in existence. The existing accessory structure facing Center Street is in disrepair. The house opposite to the site is an eyebrow.

### **Staff Analysis:**

The Certificate of Appropriateness proposes the demolition of a one -story cmu non-contributing structure with some historic walls and the demolition of a dilapidated accessory structure that used to be a garage. A first reading for demolition was approved on October 17, 2022.