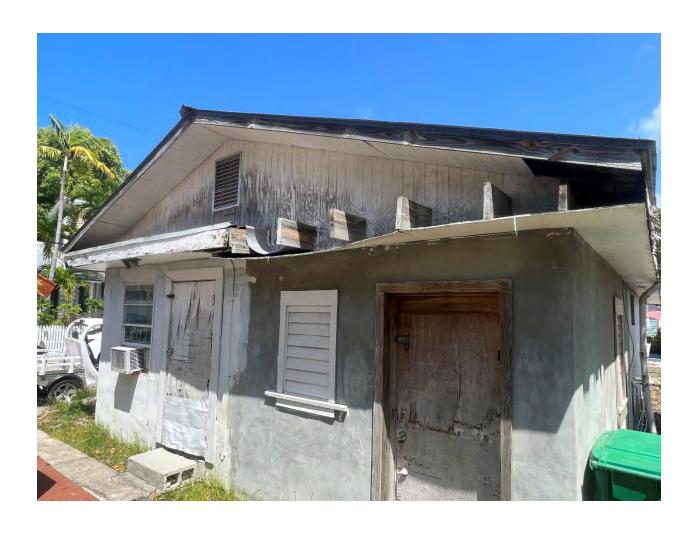

### **Description of Work:**

Demolition of existing one-story structure and accessory structure.

### **Site Facts:**

The site under review is located on the southeast corner of Olivia and Center Streets. The site comprises of a one-story non-contributing structure and a dilapidated accessory building, both historic due to their more than 50 years of age. Making a comparison between the 1962 Sanborn Map and the circa 1965 with current conditions a one-story frame building to the east side of the lot no longer exists. In the 1960's a one story cmu structure was built in the corner, and portions of that building are still standing today. The current main structure is a cmu building that had several additions through time, including a low-pitched gable roof. Historically this corner lot used to have a two-story frame structure with a porch and an exterior staircase existed between the corner lot and the one-story structure no longer in existence. The existing accessory structure facing Center Street is in disrepair. The house opposite to the site is an eyebrow.

### **Staff Analysis:**

The Certificate of Appropriateness proposes the demolition of a one -story cmu non-contributing structure with some historic walls and the demolition of a dilapidated accessory structure that used to be a garage. A first reading for demolition was approved on October 17, 2022.

It is staff's opinion that the existing frame accessory structure is in disrepair but that the main house historic structural walls are not compromised by extreme deterioration. The following is the criteria of section 102-125 and should apply only to the main building: