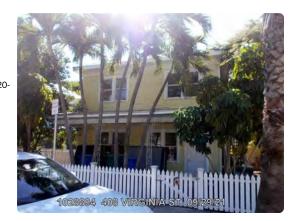

# **Site Facts:**

The principal building in the site is listed as a contributing resource to the district. Although the Historic Architectural Survey states that the house was built circa 1892 an analysis of the Sanborn Maps prove that the current structure was built between 1926 and 1948. The Property Appraiser's records show 1938 as the construction year for the two-story frame vernacular house.

1948 Sanborn Map

The site contains the main house and an accessory structure located on the southwest corner of the lot. Changes to windows, exterior staircase, and front porch are evident alterations to the principal house. The city recognizes two residential units for this site.