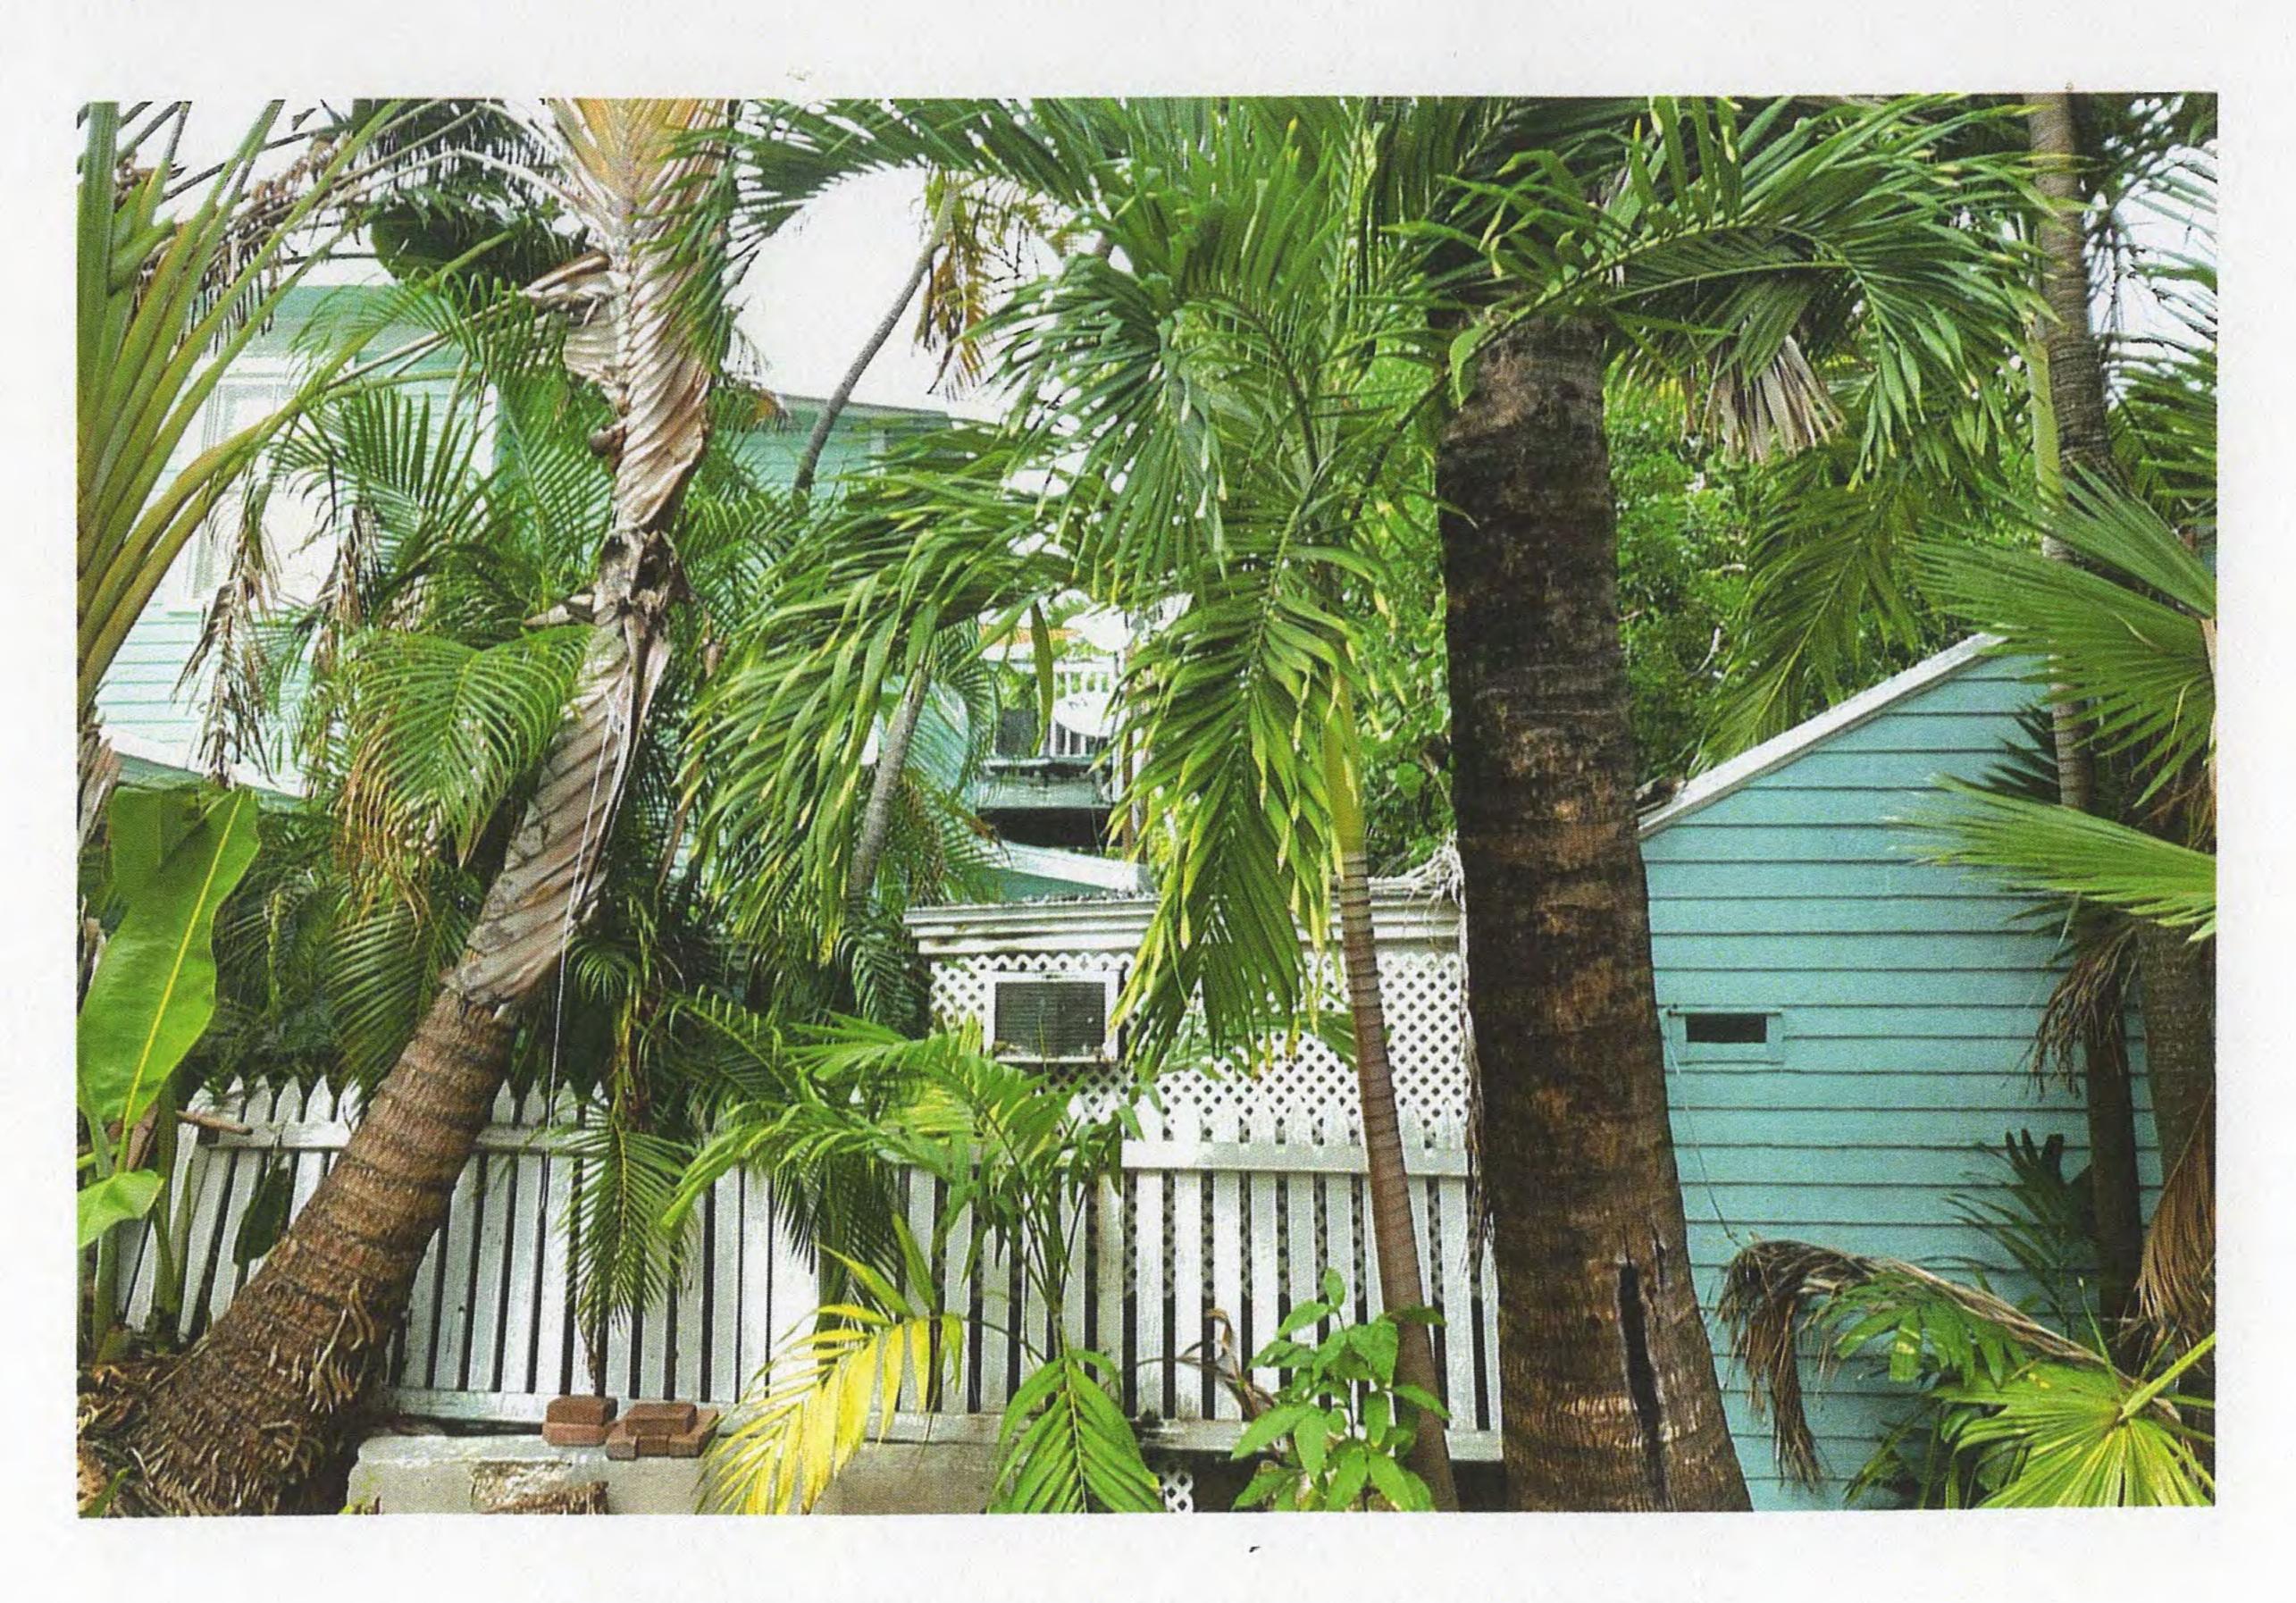

# **Description of Work:**

Demolition of rear one-story addition. Demolition of accessory structure.

# **Site Facts:**

The principal building in the site is listed as a contributing resource to the district. Although the Historic Architectural Survey states that the house was built circa 1892 an analysis of the Sanborn Maps prove that the current structure was built between 1926 and 1948. The Property Appraiser's records show 1938 as the construction year for the two-story frame vernacular house.

1948 Sanborn Map

The site contains the main house and an accessory structure located on the southwest corner of the lot. Changes to windows, exterior staircase, and front porch are evident alterations to the principal house. The city recognizes two residential units for this site.