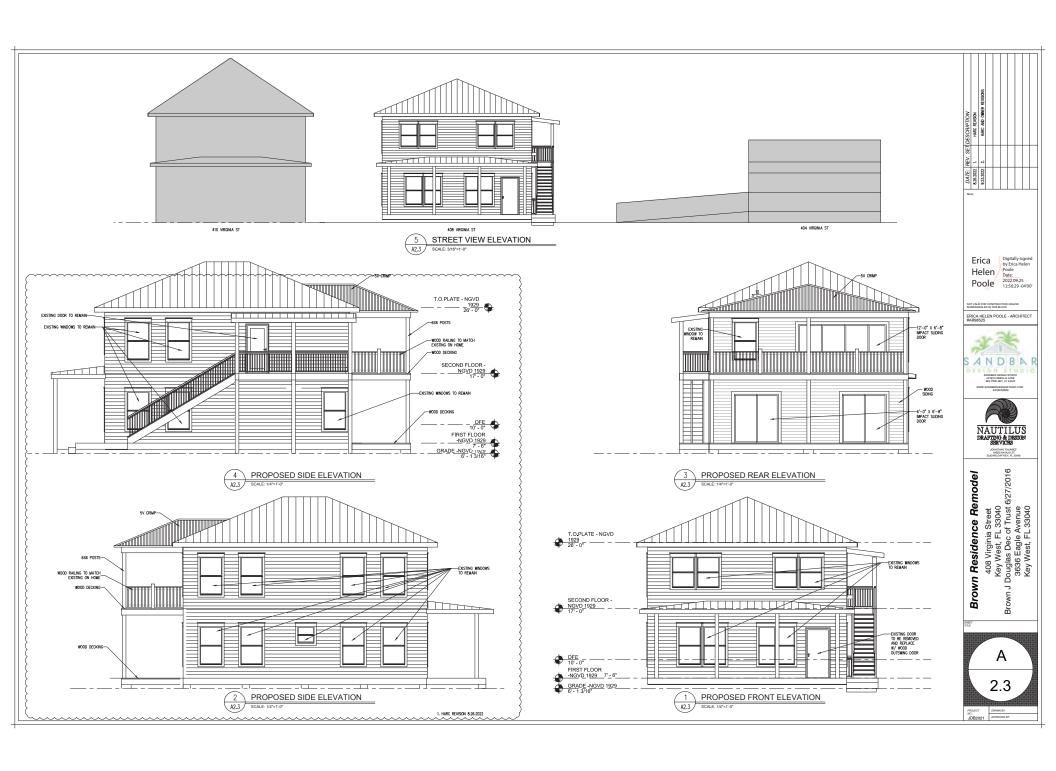

# **Description of Work:**

Demolition of rear one-story addition. Demolition of accessory structure.

# **Staff Analysis:**

The Certificate of Appropriateness proposes the demolition of a non-historic accessory structure. The application also includes the demolition of a rear one-story bump out structure. Since the accessory structure in question is not historic, this review shall be based on section 102-217 (b) of the Land Development Regulations, which requires the following criteria for demolitions:

It is staff's opinion that the removal of the accessory structure will not jeopardize the historic character of the site or neighborhood. The new proposed structure will improve setbacks and will be of smaller scale and size. (2) Removing historic buildings or structures and thus destroying the historic relationship between buildings or structures and open space;

The proposed structure to be demolish is not historic.

(3) Removing an historic building or structure in a complex; or removing a building facade; or removing a significant later addition that is important in defining the historic character of a site or the surrounding district or neighborhood.

It is staff's opinion that the accessory structure will not qualify to be contributing to the house or district a near future.

It is staff's opinion that the request for this demolition of the rear one-story attached structure should be reviewed based by the demolition criteria of Chapter 102 Section 218 (a) of the LDR's. The criteria state the following.

It is staff's opinion that the existing structure, although historic, has low ceilings in the interior and current windows and siding are not original to the structure. The portion of the building under review is structurally sound.