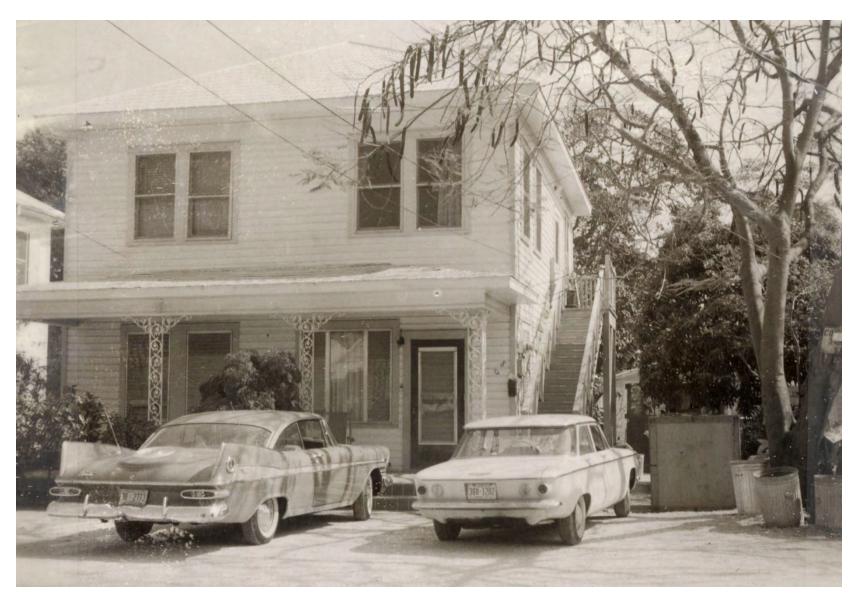

# **Site Facts:**

The principal building in the site is listed as a contributing resource to the district. Although the Historic Architectural Survey states that the house was built circa 1892 an analysis of the Sanborn Maps prove that the current structure was built between 1926 and 1948. The Property Appraiser's records show 1938 as the construction year for the two-story frame vernacular house.

It is staff's opinion that the removal of the accessory structure will not jeopardize the historic character of the site or neighborhood. The new proposed structure will improve setbacks and will be of smaller scale and size. (2) Removing historic buildings or structures and thus destroying the historic relationship between buildings or structures and open space;