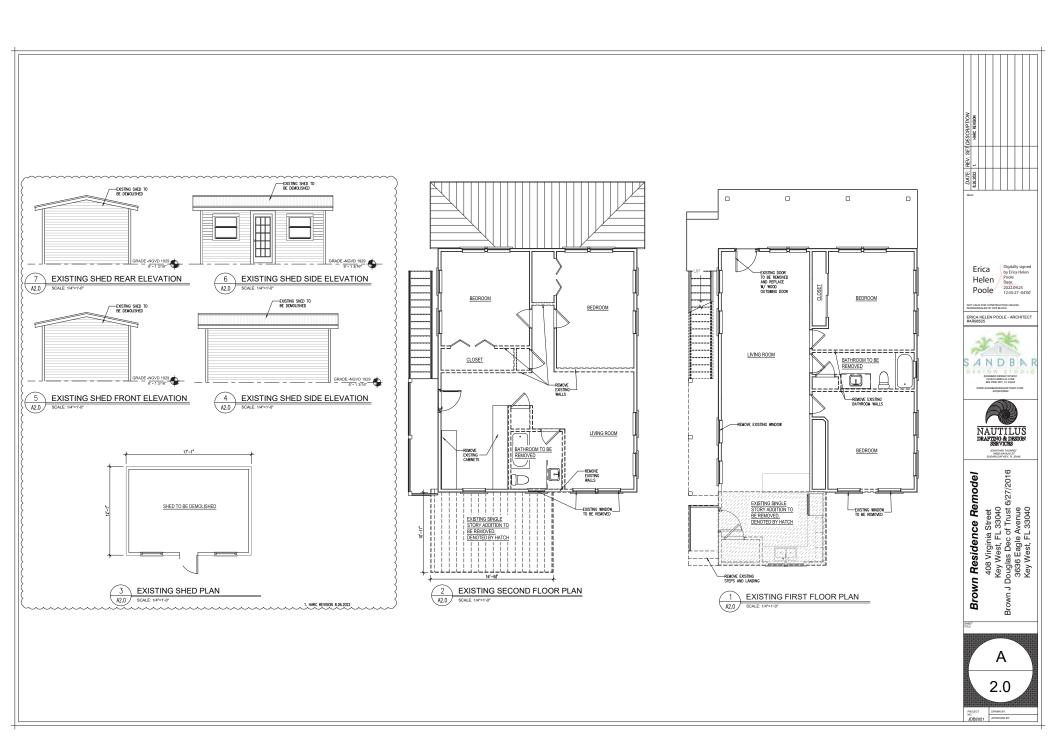

# **Description of Work:**

Demolition of rear one-story addition. Demolition of accessory structure.

- (a) The historic architectural review commission shall issue a certificate of appropriateness for an application for demolition:
  - (1) If the subject of the application is a contributing or historic building or structure, then it should not be demolished unless its condition is irrevocably compromised by extreme deterioration, or it does not meet any of the criteria of section 102-125(1) through (9).

It is staff's opinion that the existing structure, although historic, has low ceilings in the interior and current windows and siding are not original to the structure. The portion of the building under review is structurally sound.