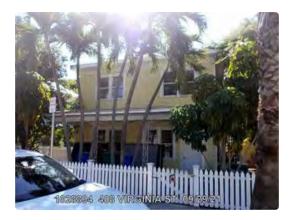

# **Site Facts:**

The principal building in the site is listed as a contributing resource to the district. Although the Historic Architectural Survey states that the house was built circa 1892 an analysis of the Sanborn Maps prove that the current structure was built between 1926 and 1948. The Property Appraiser's records show 1938 as the construction year for the two-story frame vernacular house.

1948 Sanborn Map

The site contains the main house and an accessory structure located on the southwest corner of the lot. Changes to windows, exterior staircase, and front porch are evident alterations to the principal house. The city recognizes two residential units for this site.