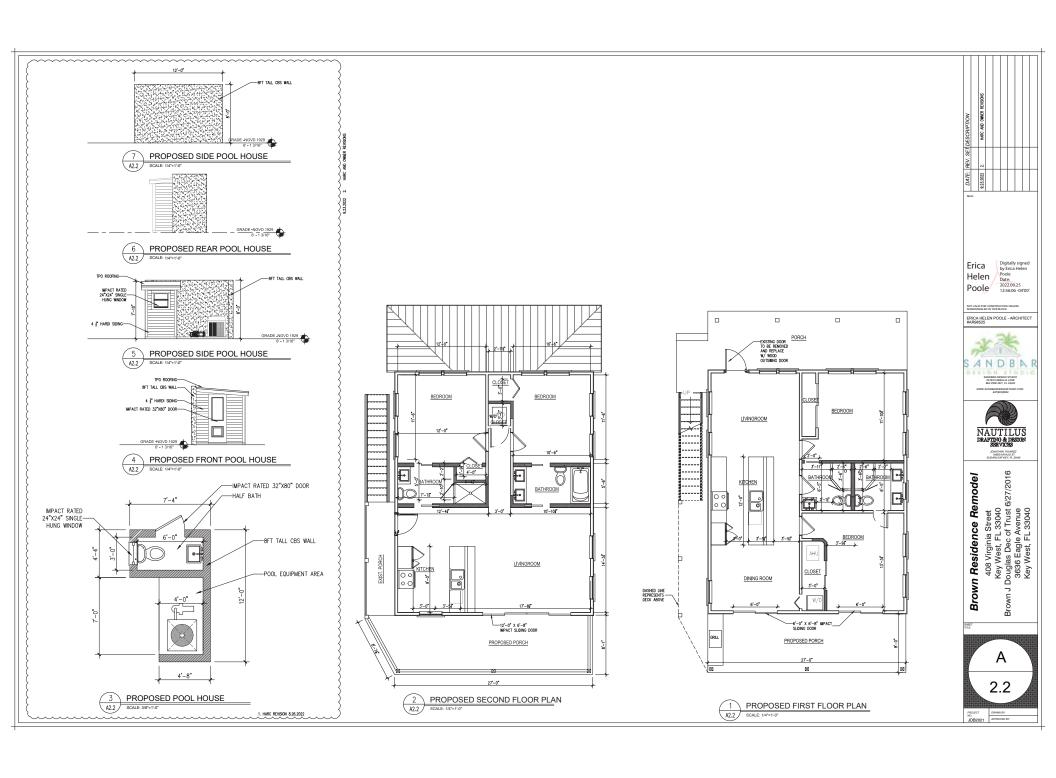

# **Description of Work:**

Demolition of rear one-story addition. Demolition of accessory structure.

It is staff's opinion that the removal of the accessory structure will not jeopardize the historic character of the site or neighborhood. The new proposed structure will improve setbacks and will be of smaller scale and size. (2) Removing historic buildings or structures and thus destroying the historic relationship between buildings or structures and open space;