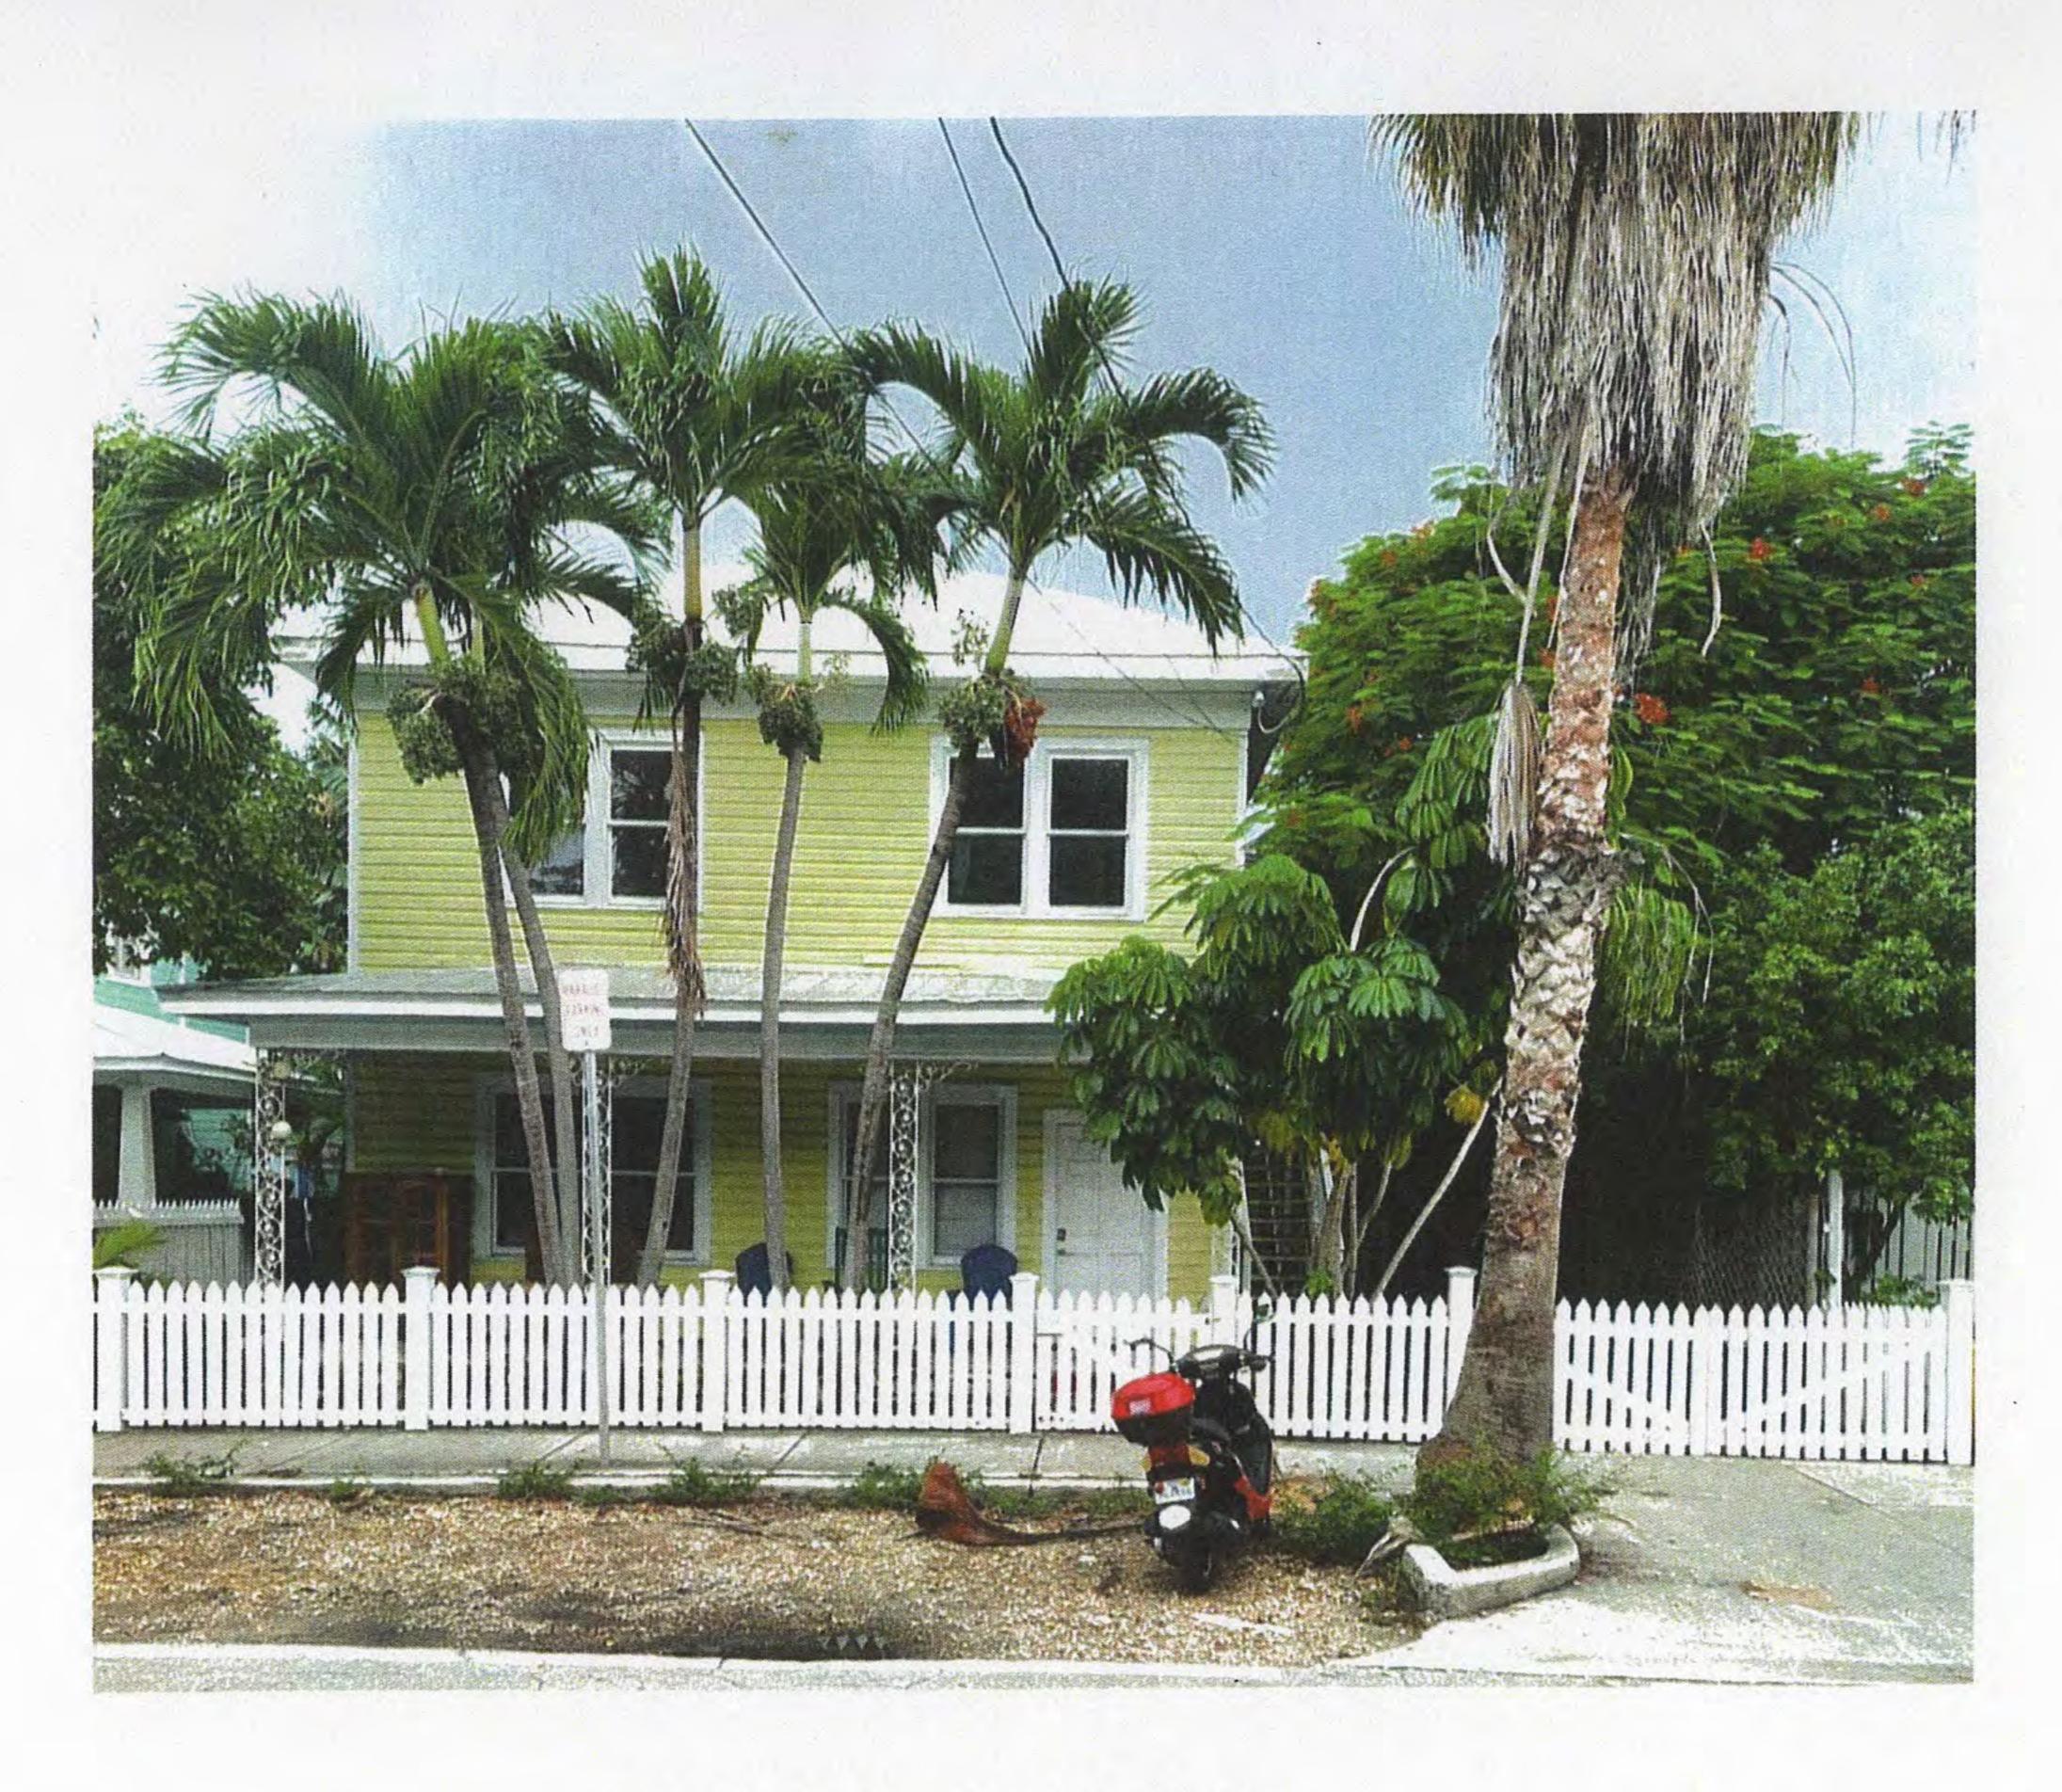

# **Site Facts:**

The principal building in the site is listed as a contributing resource to the district. Although the Historic Architectural Survey states that the house was built circa 1892 an analysis of the Sanborn Maps prove that the current structure was built between 1926 and 1948. The Property Appraiser's records show 1938 as the construction year for the two-story frame vernacular house.

It is staff's opinion that the removal of the accessory structure will not jeopardize the historic character of the site or neighborhood. The new proposed structure will improve setbacks and will be of smaller scale and size. (2) Removing historic buildings or structures and thus destroying the historic relationship between buildings or structures and open space;