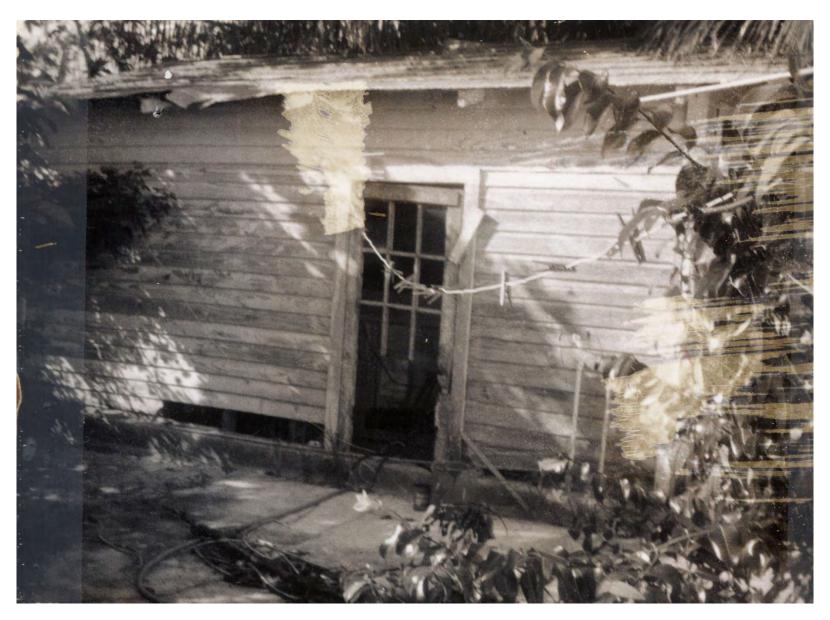

# **Description of Work:**

Demolition of rear one-story addition. Demolition of accessory structure.

The proposed structure to be demolish is not historic.

(3) Removing an historic building or structure in a complex; or removing a building facade; or removing a significant later addition that is important in defining the historic character of a site or the surrounding district or neighborhood.

The non-historic accessory structure is not a significant element in the site and does not contribute to the historic character of the property.

(4) Removing buildings or structures that would otherwise qualify as contributing, as set forth in <u>section 102-62(3)</u>.

It is staff's opinion that the existing structure, although historic, has low ceilings in the interior and current windows and siding are not original to the structure. The portion of the building under review is structurally sound.