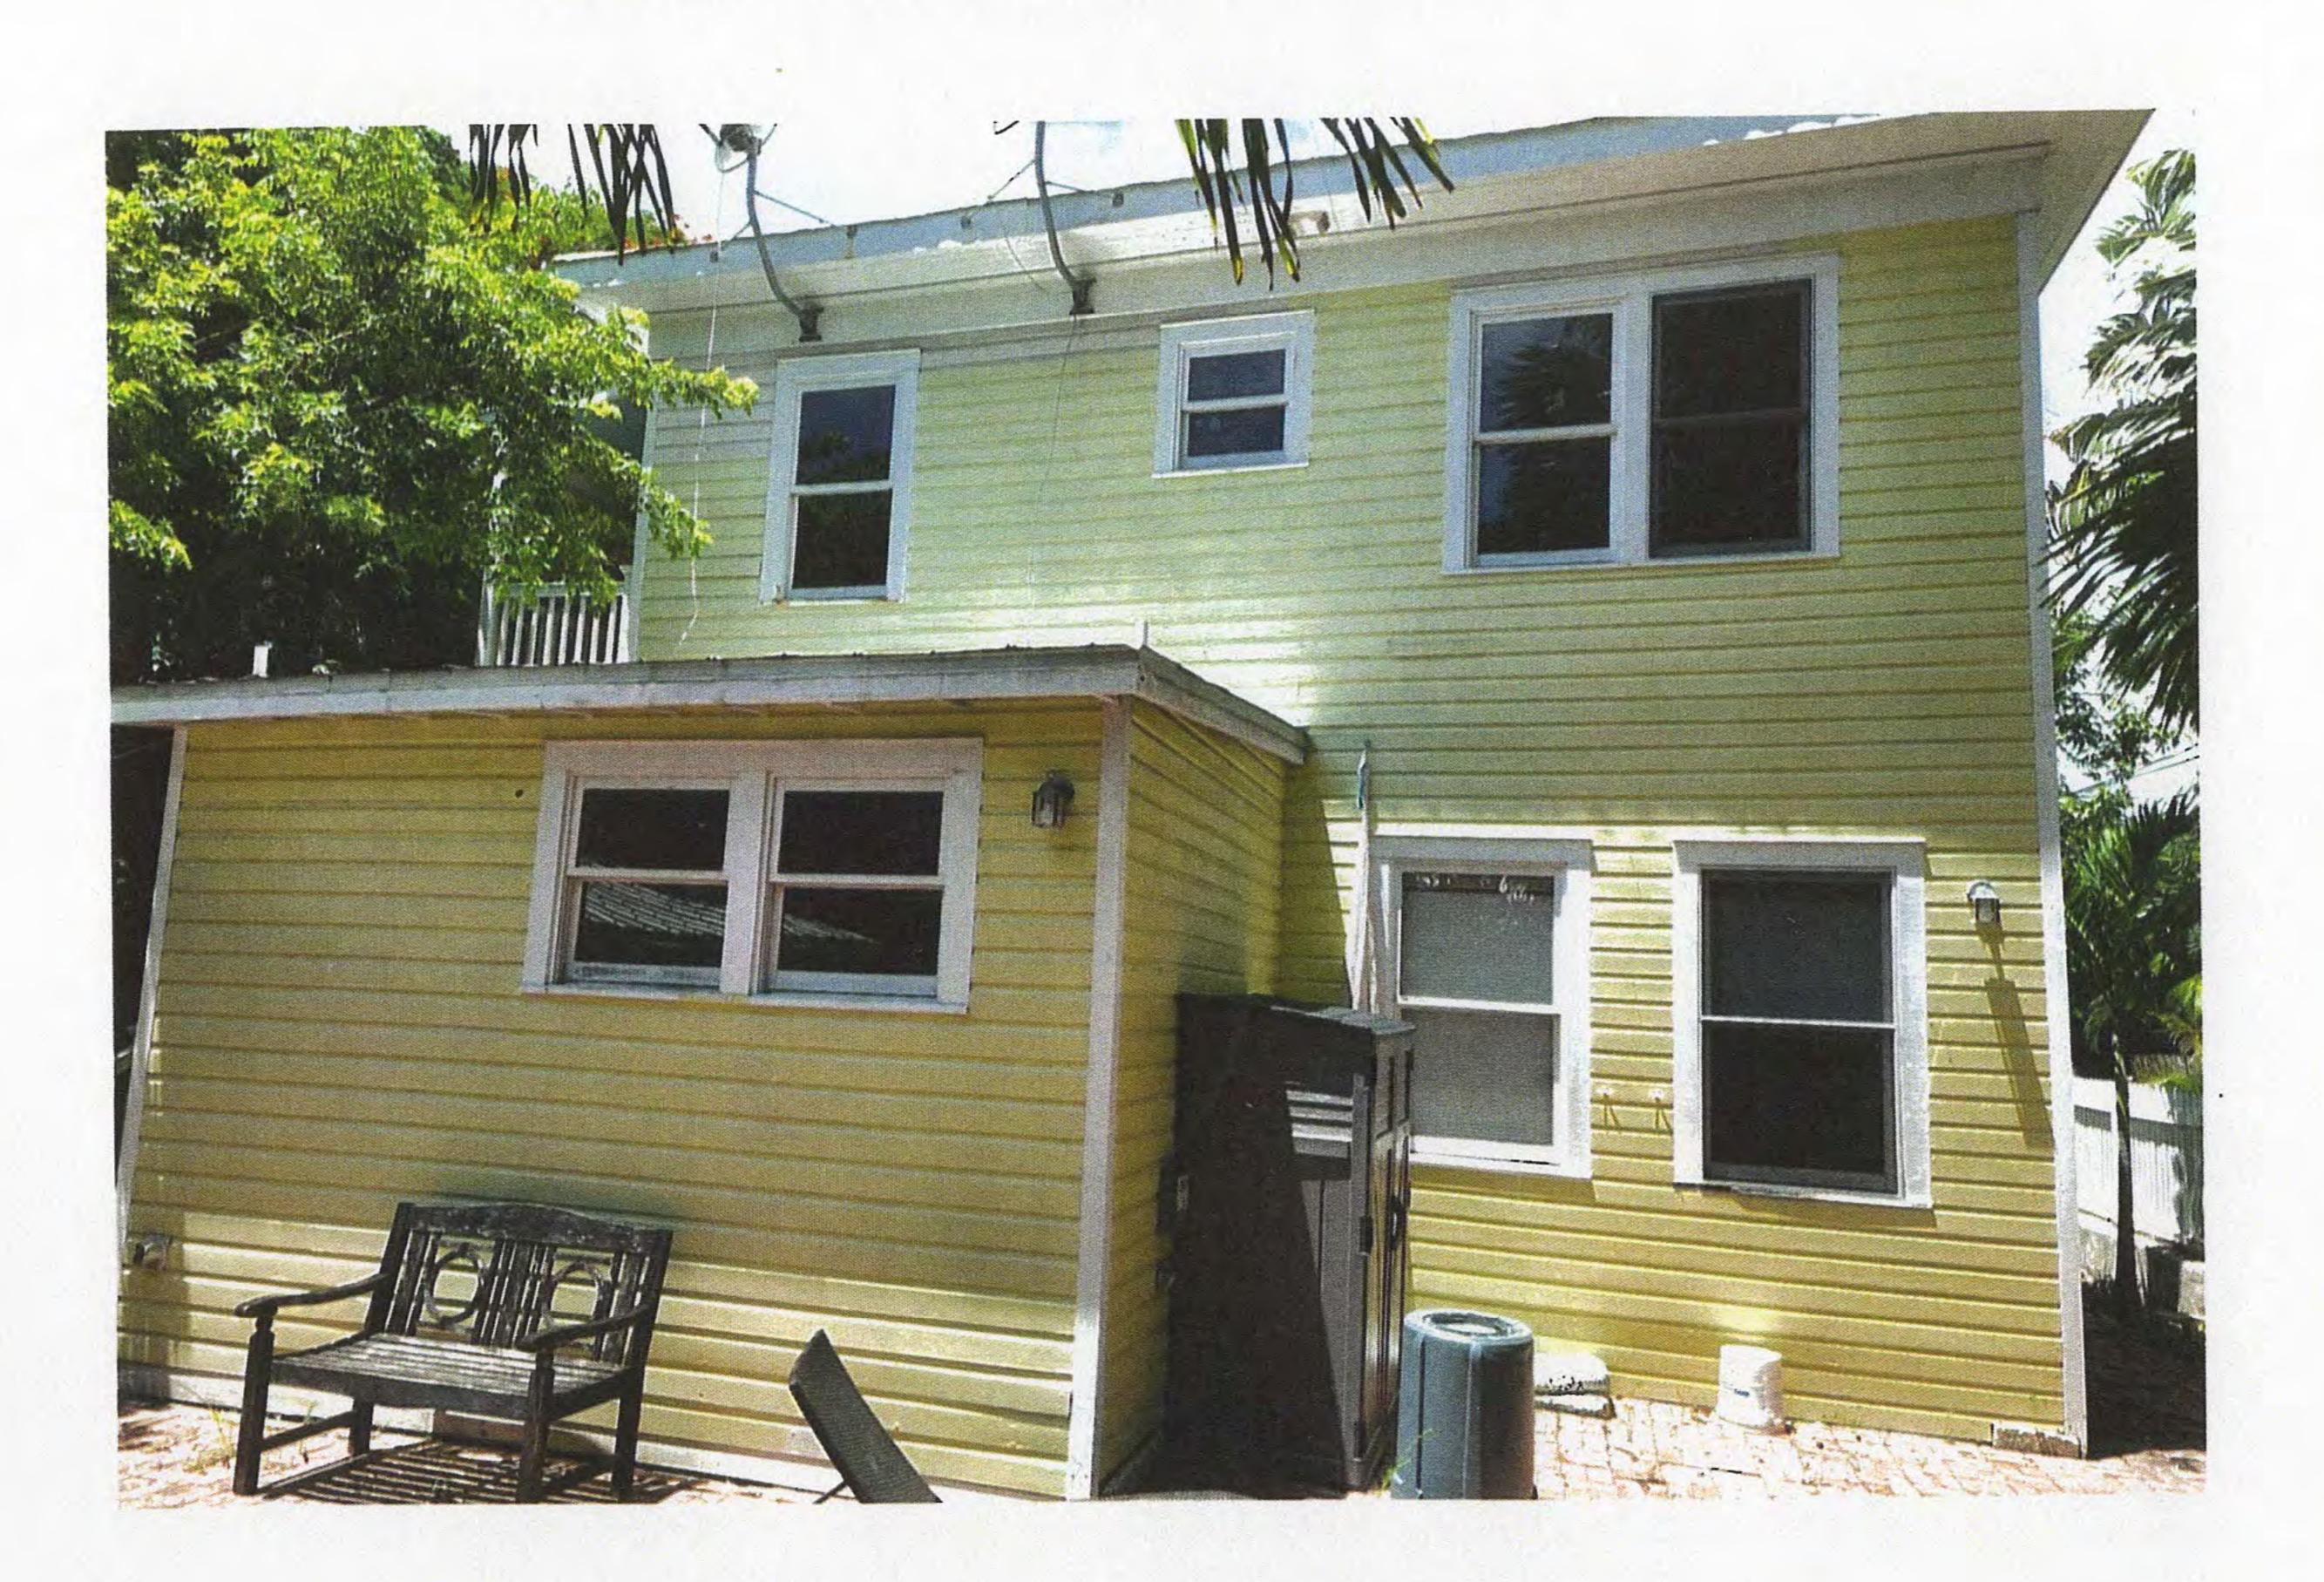

# **Description of Work:**

Demolition of rear one-story addition. Demolition of accessory structure.

# **Site Facts:**

The principal building in the site is listed as a contributing resource to the district. Although the Historic Architectural Survey states that the house was built circa 1892 an analysis of the Sanborn Maps prove that the current structure was built between 1926 and 1948. The Property Appraiser's records show 1938 as the construction year for the two-story frame vernacular house.

1948 Sanborn Map

The site contains the main house and an accessory structure located on the southwest corner of the lot. Changes to windows, exterior staircase, and front porch are evident alterations to the principal house. The city recognizes two residential units for this site.