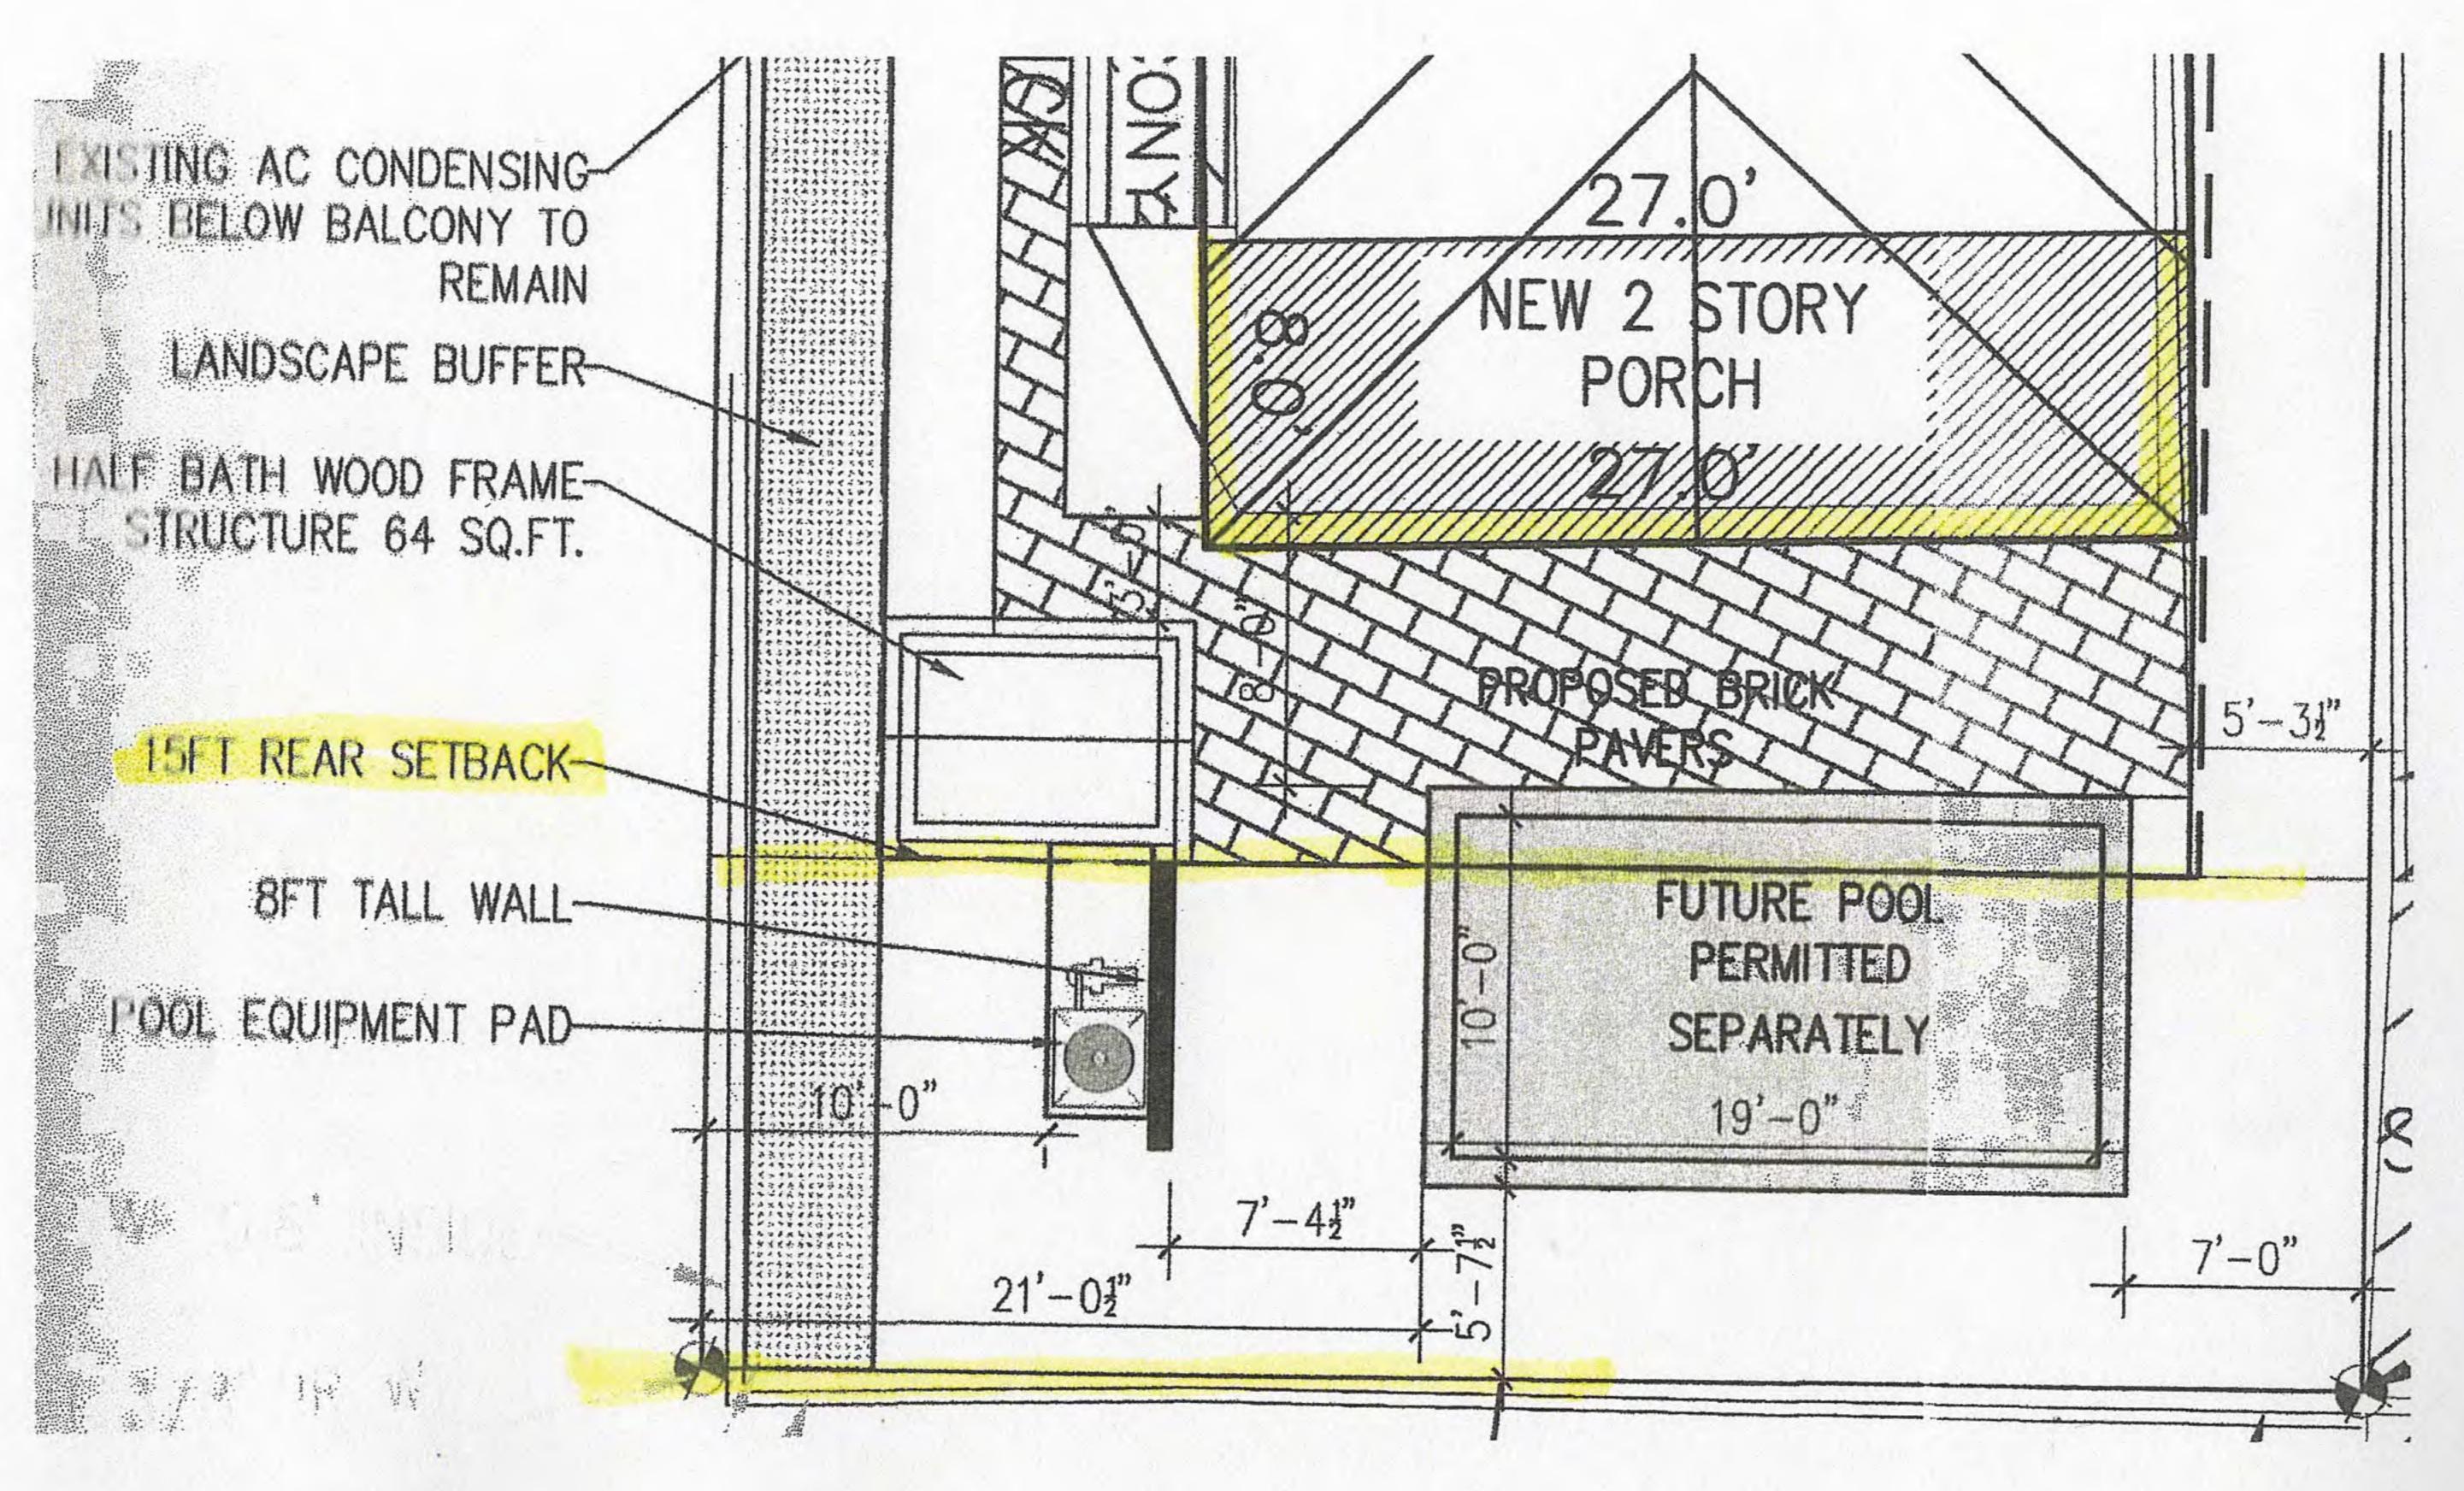

# **Description of Work:**

Demolition of rear one-story addition. Demolition of accessory structure.

It is staff's opinion that the removal of the accessory structure will not jeopardize the historic character of the site or neighborhood. The new proposed structure will improve setbacks and will be of smaller scale and size. (2) Removing historic buildings or structures and thus destroying the historic relationship between buildings or structures and open space;

The proposed structure to be demolish is not historic.

(3) Removing an historic building or structure in a complex; or removing a building facade; or removing a significant later addition that is important in defining the historic character of a site or the surrounding district or neighborhood.

The non-historic accessory structure is not a significant element in the site and does not contribute to the historic character of the property.

(4) Removing buildings or structures that would otherwise qualify as contributing, as set forth in <u>section 102-62(3)</u>.

It is staff's opinion that the accessory structure will not qualify to be contributing to the house or district a near future.

It is staff's opinion that the request for this demolition of the rear one-story attached structure should be reviewed based by the demolition criteria of Chapter 102 Section 218 (a) of the LDR's. The criteria state the following.