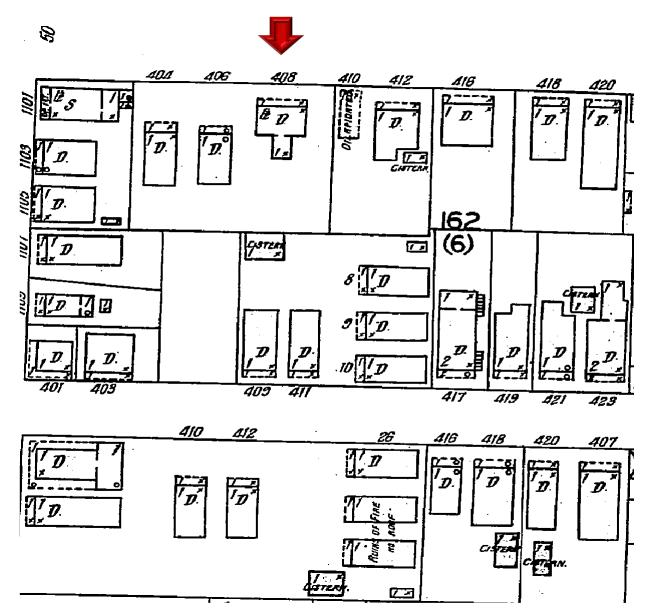

# **Site Facts:**

The principal building in the site is listed as a contributing resource to the district. Although the Historic Architectural Survey states that the house was built circa 1892 an analysis of the Sanborn Maps prove that the current structure was built between 1926 and 1948. The Property Appraiser's records show 1938 as the construction year for the two-story frame vernacular house.

1948 Sanborn Map

The site contains the main house and an accessory structure located on the southwest corner of the lot. Changes to windows, exterior staircase, and front porch are evident alterations to the principal house. The city recognizes two residential units for this site.