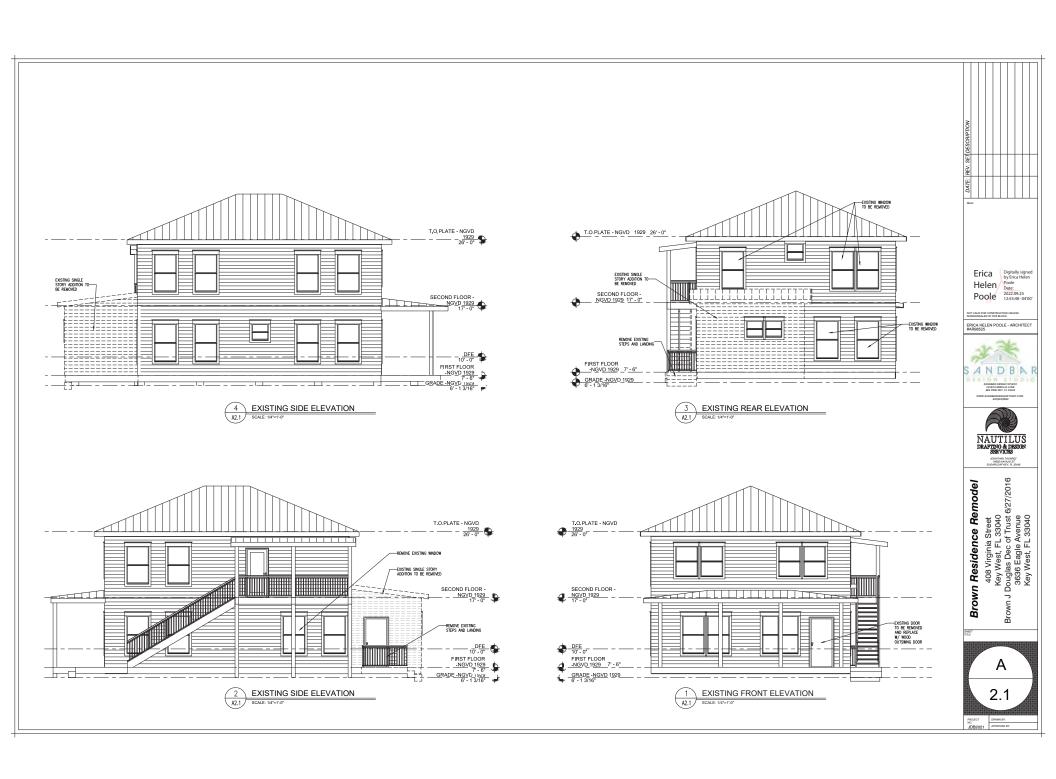

# **Site Facts:**

The principal building in the site is listed as a contributing resource to the district. Although the Historic Architectural Survey states that the house was built circa 1892 an analysis of the Sanborn Maps prove that the current structure was built between 1926 and 1948. The Property Appraiser's records show 1938 as the construction year for the two-story frame vernacular house.

1948 Sanborn Map

The site contains the main house and an accessory structure located on the southwest corner of the lot. Changes to windows, exterior staircase, and front porch are evident alterations to the principal house. The city recognizes two residential units for this site.

It is staff's opinion that the existing structure, although historic, has low ceilings in the interior and current windows and siding are not original to the structure. The portion of the building under review is structurally sound.