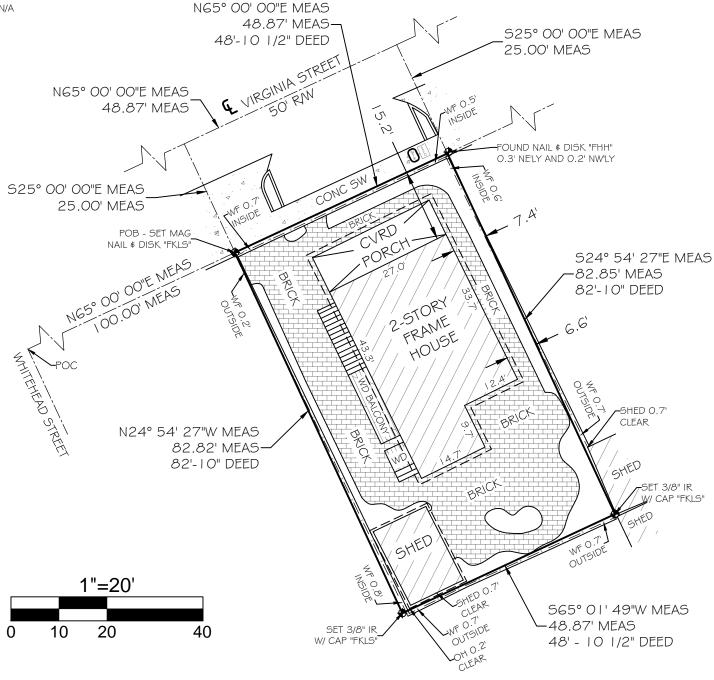

# **Description of Work:**

Demolition of rear one-story addition. Demolition of accessory structure.

# **Site Facts:**

The principal building in the site is listed as a contributing resource to the district. Although the Historic Architectural Survey states that the house was built circa 1892 an analysis of the Sanborn Maps prove that the current structure was built between 1926 and 1948. The Property Appraiser's records show 1938 as the construction year for the two-story frame vernacular house.

1948 Sanborn Map

The site contains the main house and an accessory structure located on the southwest corner of the lot. Changes to windows, exterior staircase, and front porch are evident alterations to the principal house. The city recognizes two residential units for this site.