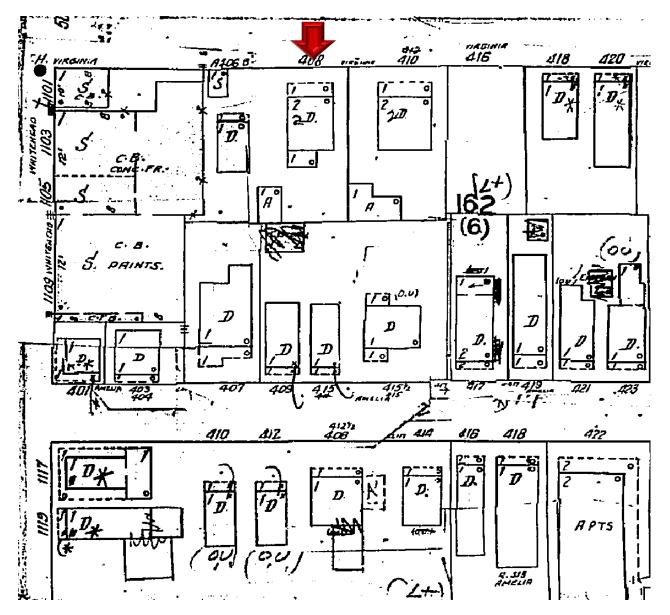

1948 Sanborn Map

The site contains the main house and an accessory structure located on the southwest corner of the lot. Changes to windows, exterior staircase, and front porch are evident alterations to the principal house. The city recognizes two residential units for this site.

Current Survey vs. 1962 Sanborn Map