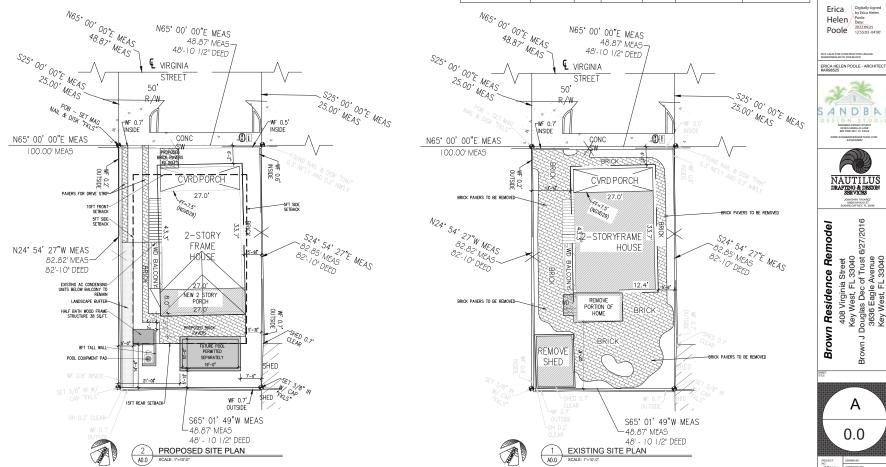

# **Description of Work:**

Demolition of rear one-story addition. Demolition of accessory structure.

# **Site Facts:**

The principal building in the site is listed as a contributing resource to the district. Although the Historic Architectural Survey states that the house was built circa 1892 an analysis of the Sanborn Maps prove that the current structure was built between 1926 and 1948. The Property Appraiser's records show 1938 as the construction year for the two-story frame vernacular house.

1948 Sanborn Map

The site contains the main house and an accessory structure located on the southwest corner of the lot. Changes to windows, exterior staircase, and front porch are evident alterations to the principal house. The city recognizes two residential units for this site.

It is staff's opinion that the removal of the accessory structure will not jeopardize the historic character of the site or neighborhood. The new proposed structure will improve setbacks and will be of smaller scale and size. (2) Removing historic buildings or structures and thus destroying the historic relationship between buildings or structures and open space;

The proposed structure to be demolish is not historic.

(3) Removing an historic building or structure in a complex; or removing a building facade; or removing a significant later addition that is important in defining the historic character of a site or the surrounding district or neighborhood.

The non-historic accessory structure is not a significant element in the site and does not contribute to the historic character of the property.

(4) Removing buildings or structures that would otherwise qualify as contributing, as set forth in <u>section 102-62(3)</u>.

It is staff's opinion that the accessory structure will not qualify to be contributing to the house or district a near future.

It is staff's opinion that the request for this demolition of the rear one-story attached structure should be reviewed based by the demolition criteria of Chapter 102 Section 218 (a) of the LDR's. The criteria state the following.