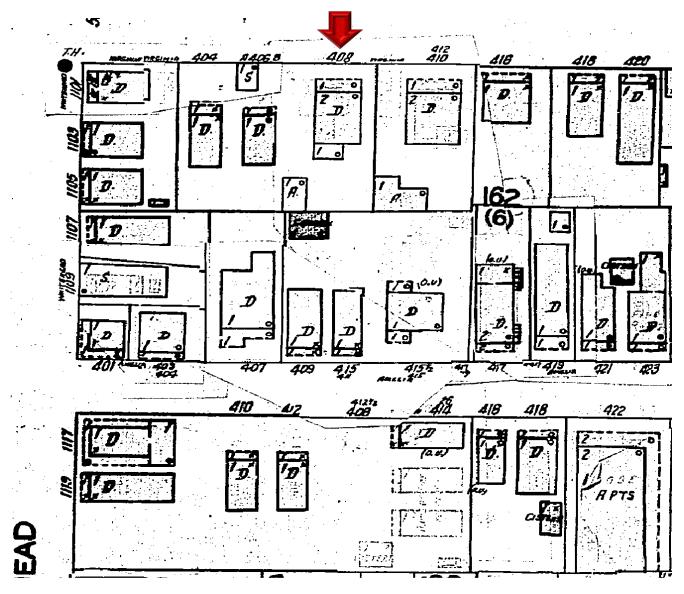

|
|                                                                                                                                                                                                                                                                                                  |

Nothing in this application is intended to alter the authority of the Building Official to condemn for demolition dangerous buildings, as provided in Section 102-218 of the Land Development Regulations and Chapter 14 of the Code of Ordinances.



Sanborn Map 1926



Sanborn Map 1948



Sanborn Map 1962

# PROJECT PHOTOS



408 Virginia Street circa 1965. Monroe County Library.



408 Virginia Street rear accessory structure in 1970. Monroe County Library.



408 Virginia – Key West, FL

Two story, upper and lower Duplex structure



Rear view showing kitchen protrusion to be removed



West side yard view looking down driveway to rear shed



Shed built in set-back area to be removed



408 Virginia - Proposed plan to remove approximately 10' 11" x 16' 8 ½" kitchen projection and replace with approximately an 8' x 27' open porch area on upper and lower levels.

Proposed porch rear edge is 10' INSIDE set-back and 25' from the rear property line





Rear yard view looking from existing rear windows



All large significant trees to remain

50' Washin