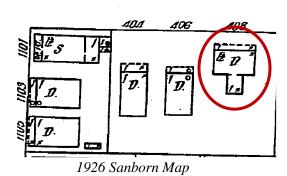

# **Site Facts:**

The principal building in the site is listed as a contributing resource to the district. Although the Historic Architectural Survey states that the house was built circa 1892 an analysis of the Sanborn Maps prove that the current structure was built between 1926 and 1948. The Property Appraiser's records show 1938 as the construction year for the two-story frame vernacular house.

1948 Sanborn Map

The site contains the main house and an accessory structure located on the southwest corner of the lot. Changes to windows, exterior staircase, and front porch are evident alterations to the principal house. The city recognizes two residential units for this site.