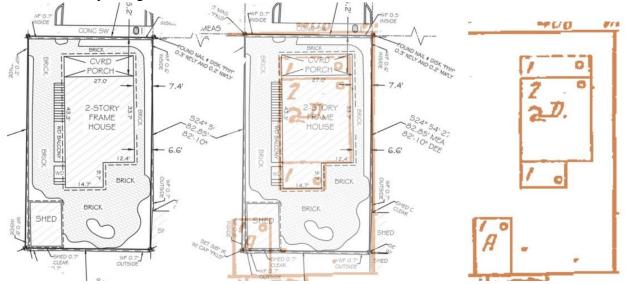

Current Survey vs. 1962 Sanborn Map

It is staff's opinion that the existing structure, although historic, has low ceilings in the interior and current windows and siding are not original to the structure. The portion of the building under review is structurally sound.