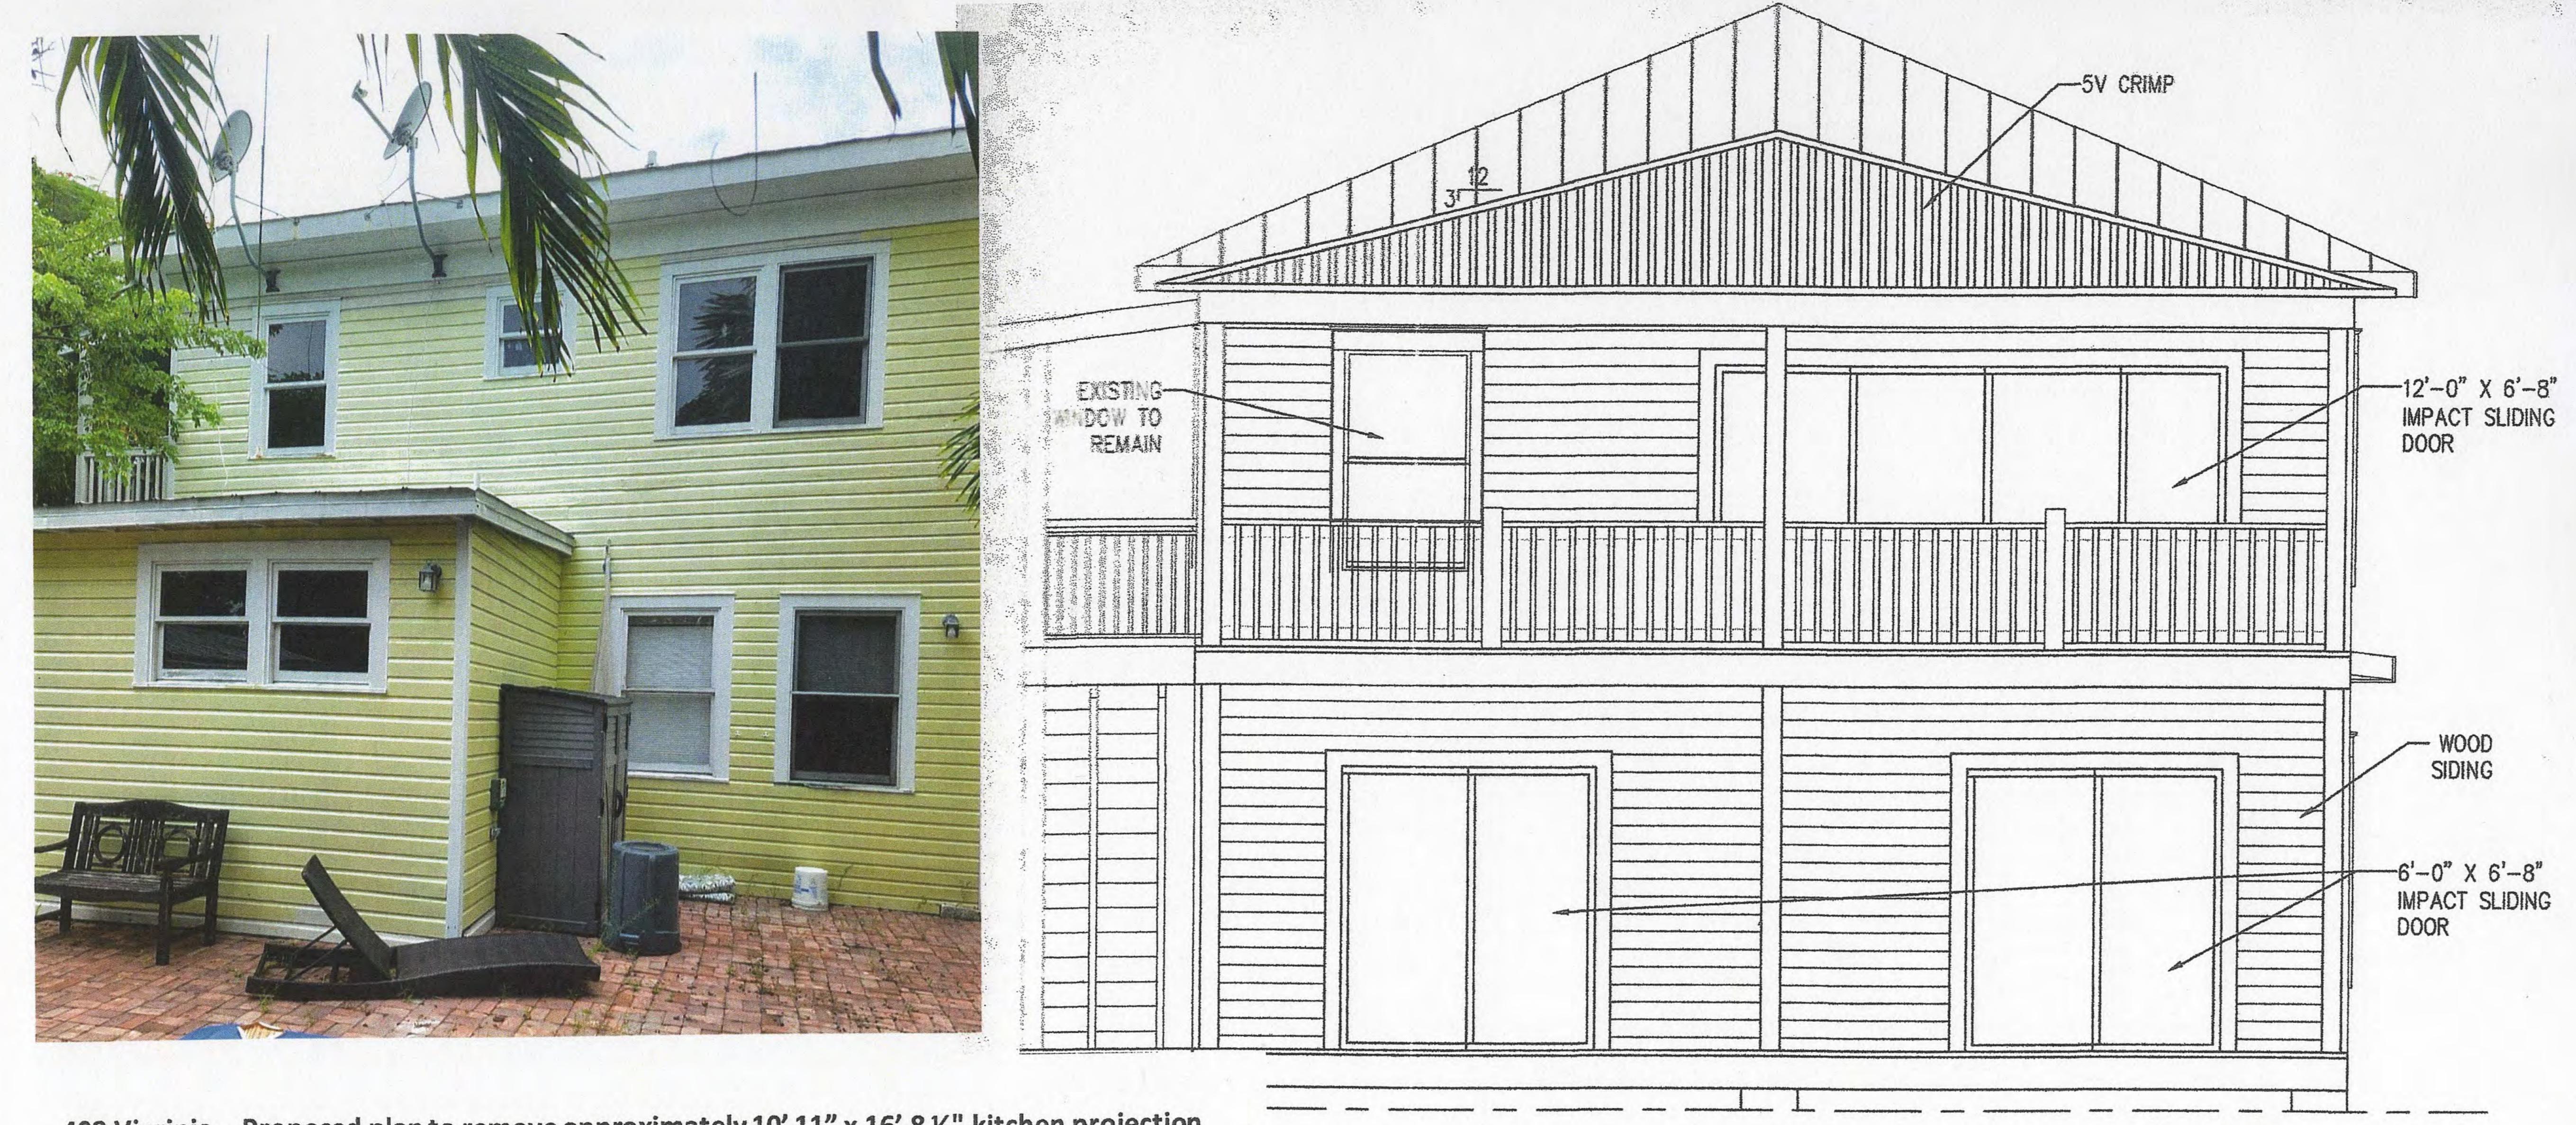

# **Description of Work:**

Demolition of rear one-story addition. Demolition of accessory structure.

The proposed structure to be demolish is not historic.

(3) Removing an historic building or structure in a complex; or removing a building facade; or removing a significant later addition that is important in defining the historic character of a site or the surrounding district or neighborhood.

It is staff's opinion that the existing structure, although historic, has low ceilings in the interior and current windows and siding are not original to the structure. The portion of the building under review is structurally sound.